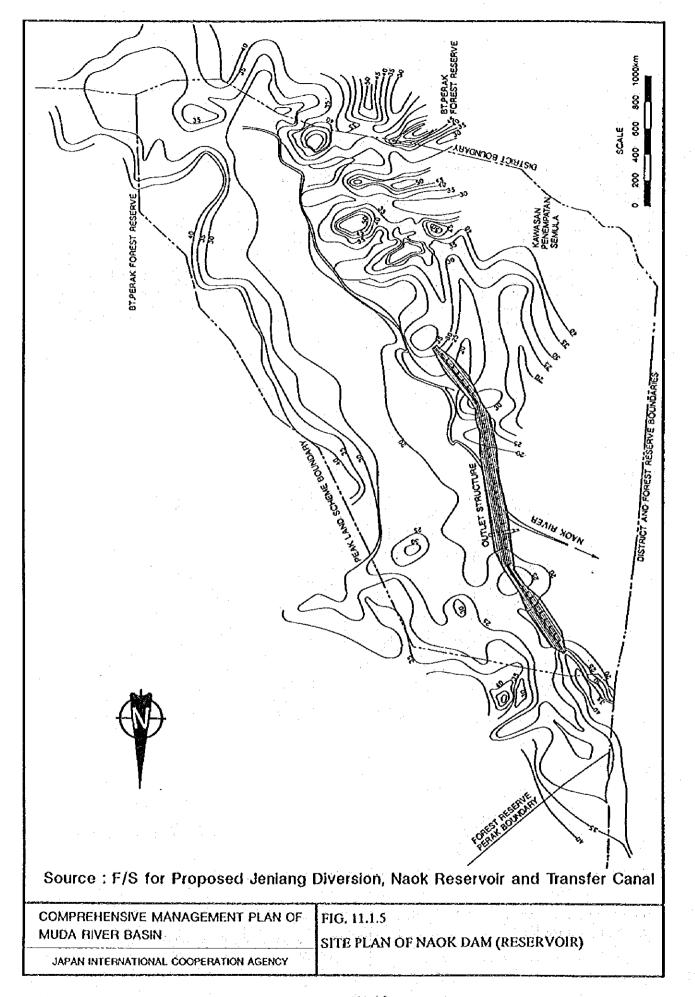

F - 79



#### River Environmental Management



COMPREHENSIVE MANAGEMENT PLAN OF MUDA RIVER BASIN

FIG. 9.3.1 (2/2)

JAPAN INTERNATIONAL COOPERATION AGENCY

DIAGRAM OF PROPOSED MONITORING SYSTEM









)







SCALE 0 10 20 30 40 50m

# Source: Berls Dam Detailed Design Report

COMPREHENSIVE MANAGEMENT PLAN OF MUDA RIVER BASIN

JAPAN INTERNATIONAL COOPERATION AGENCY

FIG. 11.1.4

TYPICAL CROSS SECTION AND FACE-SLAB PLAN BERIS DAM















CANAL SECTION IN CUT



CANAL SECTION IN FILL

Note:

Figures in parentheses reter to transfer canal

Source: F/S for Proposed Jeniang Diversion, Naok Reservoir and Transfer Canal

COMPREHENSIVE MANAGEMENT PLAN OF MUDA RIVER BASIN

JAPAN INTERNATIONAL COOPERATION AGENCY

TYPICAL CANAL SECTIONS OF JENIANG TRANSFER SYSTEM

| CHEDULE                | 2002 2003 2004 2005 2006 2007 2008 2009 2010 |           |                  |          |           | T (NO      |                         |                     | 1 0/0                                 | i.                                |                            |                            | Legend:Land Acquisition  ***********************************