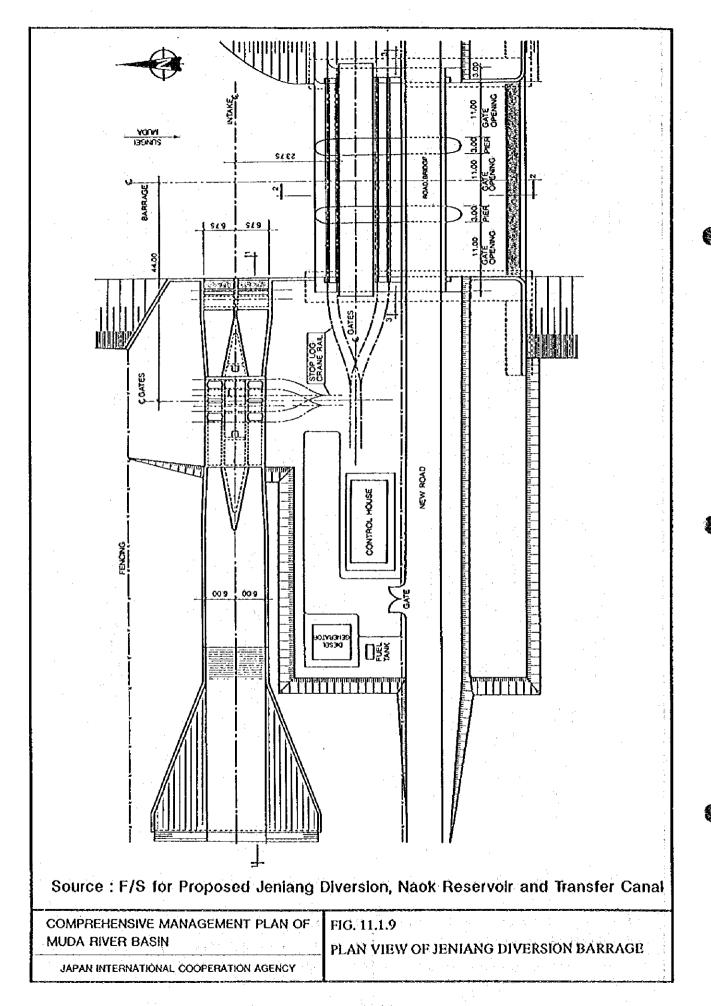

CANAL SECTION IN FILL

Note:

Figures in parentheses reter to transfer canal

Source: F/S for Proposed Jeniang Diversion, Naok Reservoir and Transfer Canal

COMPREHENSIVE MANAGEMENT PLAN OF MUDA RIVER BASIN

JAPAN INTERNATIONAL COOPERATION AGENCY

TYPICAL CANAL SECTIONS OF JENIANG TRANSFER SYSTEM

| CHEDULE                | 2002 2003 2004 2005 2006 2007 2008 2009 2010 |           |                  |          |           | T (NO      |                         |                     | 1 0/0                                 | i.                                |                            |                            | Legend:Land Acquisition  ***********************************                                                                                                                                                        |
|------------------------|----------------------------------------------|-----------|------------------|----------|-----------|------------|-------------------------|---------------------|---------------------------------------|-----------------------------------|----------------------------|----------------------------|---------------------------------------------------------------------------------------------------------------------------------------------------------------------------------------------------------------------|
| TPLEMENTATION SCHEDULE | 7 1998 1999 2000 2001                        |           | Qa               | QO       | ga        |            |                         | e<br>a              |                                       | <b>[</b> ]8                       | Q/d                        |                            | <ol> <li>Environmental Improvement Facility</li> <li>M.P. = Mulaytian Plun</li> </ol>                                                                                                                               |
| IMPLE                  | Year 1995 1996 1997                          | 1         |                  |          |           |            |                         |                     |                                       |                                   |                            |                            | 1. Water Supply Facility 2. Flowd Control facility D/O = Detailed Design T = Tender & Negotiation Stretch - 1 = River movels to Lidy. Victoria enterprise T = Stretch - II = Moult Darree and its willisten section |
|                        |                                              | Beris Dam | Jeniang Transfer | Naok Dam | Reman Dam | wnstream S | Downstream Stretch - II | Kuala Ketil Stretch | Ketil River - I<br>(Kuala Ketil Town) | Ketil River - II<br>(Baling Town) | Chepir River<br>(Sik Town) | Environment<br>Improvement |                                                                                                                                                                                                                     |
|                        | Facility                                     |           | <b>94</b>        |          |           |            |                         |                     |                                       |                                   |                            | [r]                        | Note:                                                                                                                                                                                                               |