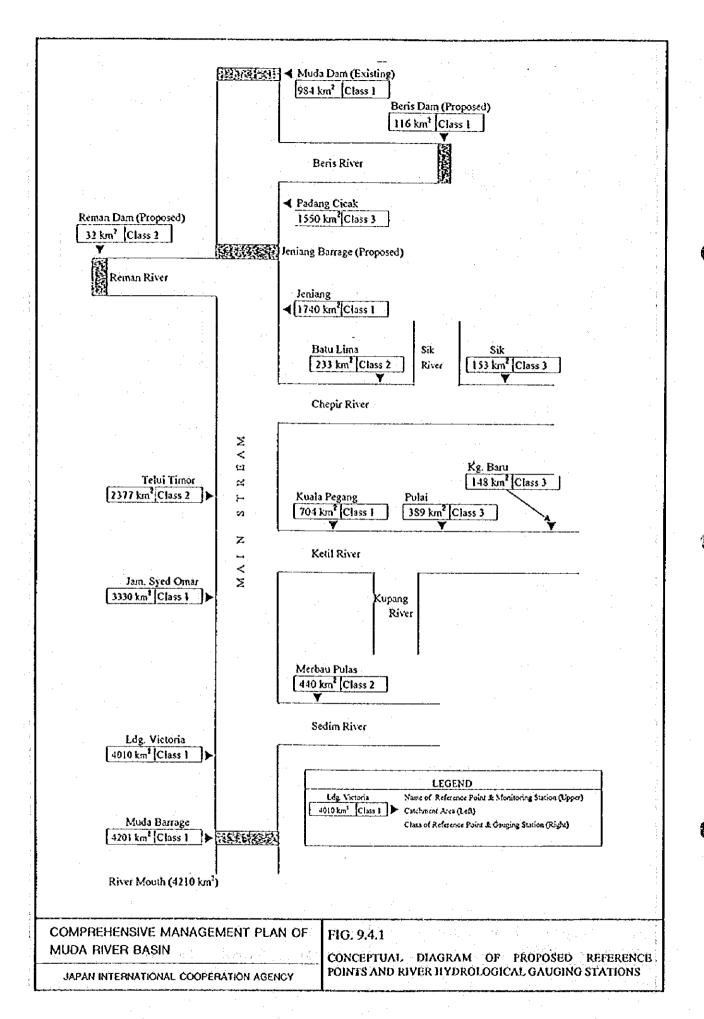

F - 79



#### River Environmental Management



COMPREHENSIVE MANAGEMENT PLAN OF MUDA RIVER BASIN

FIG. 9.3.1 (2/2)

JAPAN INTERNATIONAL COOPERATION AGENCY

DIAGRAM OF PROPOSED MONITORING SYSTEM









)







SCALE 0 10 20 30 40 50m

# Source: Berls Dam Detailed Design Report

COMPREHENSIVE MANAGEMENT PLAN OF MUDA RIVER BASIN

JAPAN INTERNATIONAL COOPERATION AGENCY

FIG. 11.1.4

TYPICAL CROSS SECTION AND FACE-SLAB PLAN BERIS DAM















CANAL SECTION IN CUT



CANAL SECTION IN FILL

Note:

Figures in parentheses reter to transfer canal

Source: F/S for Proposed Jeniang Diversion, Naok Reservoir and Transfer Canal

COMPREHENSIVE MANAGEMENT PLAN OF MUDA RIVER BASIN

JAPAN INTERNATIONAL COOPERATION AGENCY

TYPICAL CANAL SECTIONS OF JENIANG TRANSFER SYSTEM

| CHEDULE                | 2002 2003 2004 2005 2006 2007 2008 2009 2010 |           |                  |          |           | T (NO      |                         |                     | 1 0/0