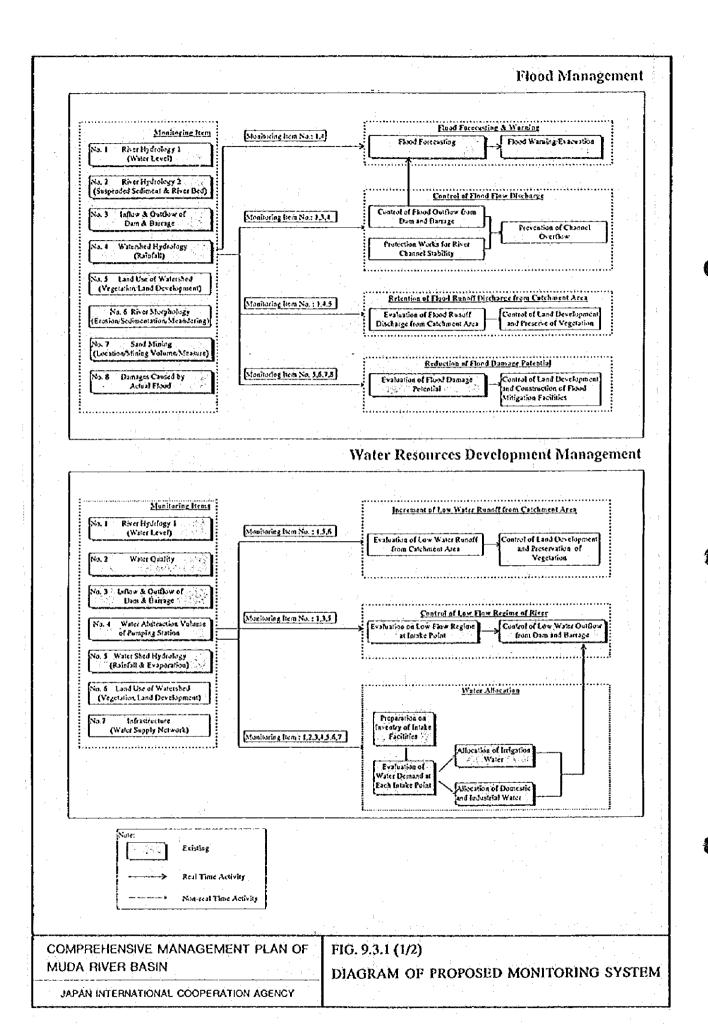

#### River Environmental Management

COMPREHENSIVE MANAGEMENT PLAN OF MUDA RIVER BASIN

FIG. 9.3.1 (2/2)

JAPAN INTERNATIONAL COOPERATION AGENCY

DIAGRAM OF PROPOSED MONITORING SYSTEM

)

SCALE 0 10 20 30 40 50m