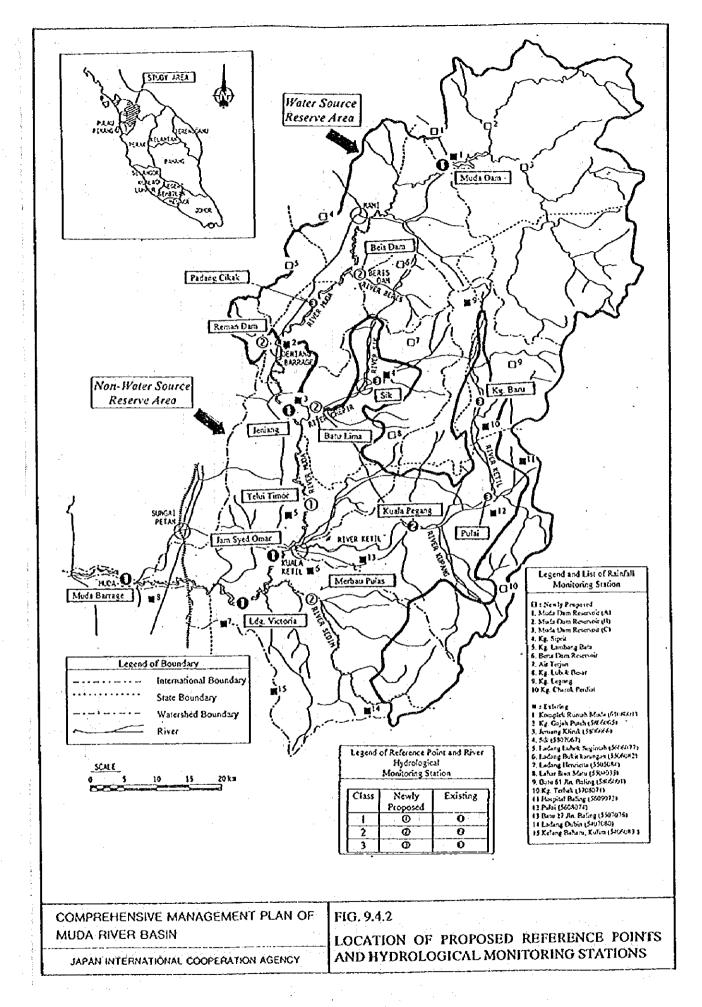

#### River Environmental Management

COMPREHENSIVE MANAGEMENT PLAN OF MUDA RIVER BASIN

FIG. 9.3.1 (2/2)

JAPAN INTERNATIONAL COOPERATION AGENCY

DIAGRAM OF PROPOSED MONITORING SYSTEM

)

SCALE 0 10 20 30 40 50m