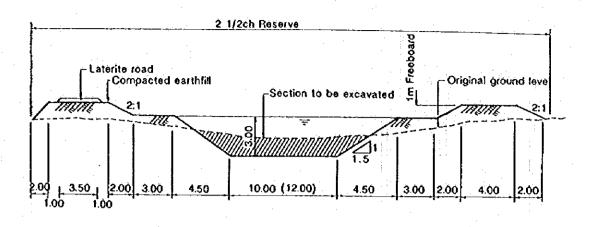

# Source: Berls Dam Detailed Design Report

COMPREHENSIVE MANAGEMENT PLAN OF MUDA RIVER BASIN

JAPAN INTERNATIONAL COOPERATION AGENCY

FIG. 11.1.4

TYPICAL CROSS SECTION AND FACE-SLAB PLAN BERIS DAM

CANAL SECTION IN CUT