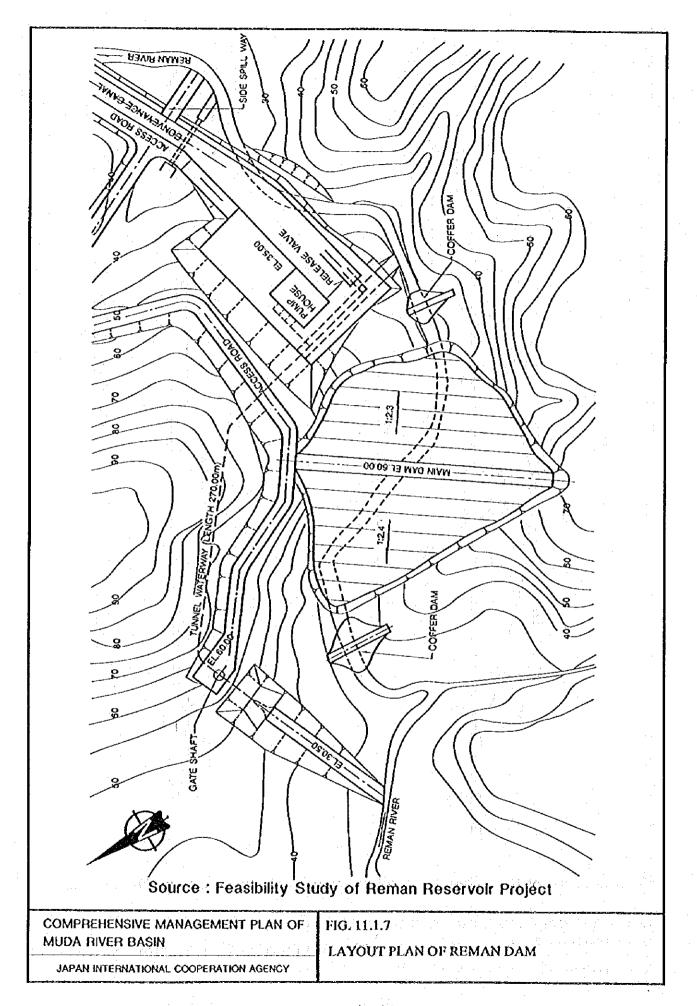

# Source: Berls Dam Detailed Design Report

COMPREHENSIVE MANAGEMENT PLAN OF MUDA RIVER BASIN

JAPAN INTERNATIONAL COOPERATION AGENCY

FIG. 11.1.4

TYPICAL CROSS SECTION AND FACE-SLAB PLAN BERIS DAM

CANAL SECTION IN CUT