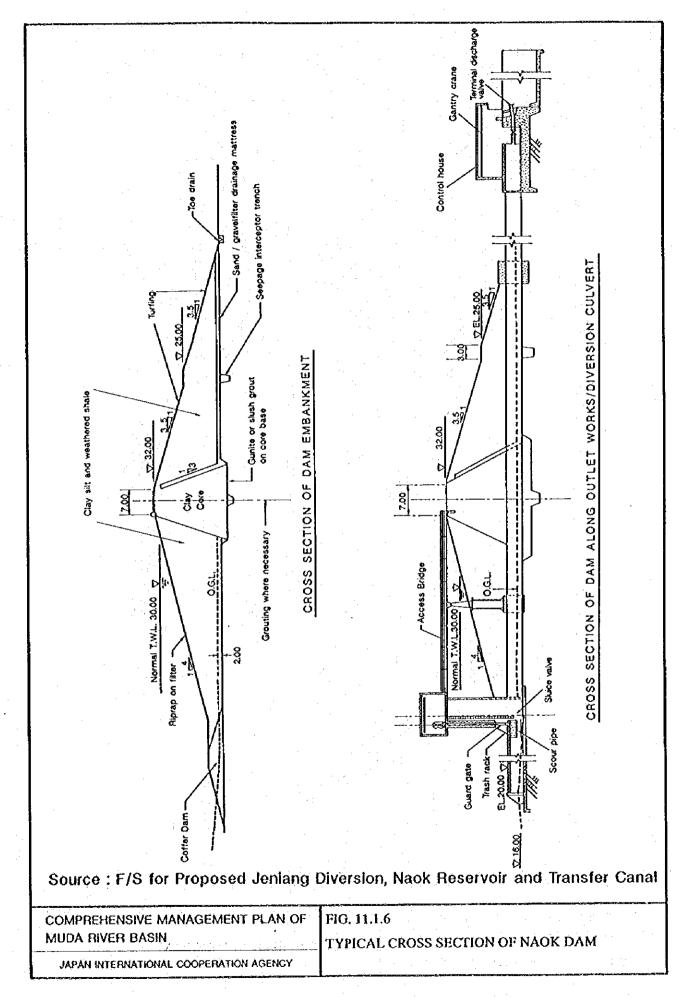

F - 79



#### River Environmental Management



COMPREHENSIVE MANAGEMENT PLAN OF MUDA RIVER BASIN

FIG. 9.3.1 (2/2)

JAPAN INTERNATIONAL COOPERATION AGENCY

DIAGRAM OF PROPOSED MONITORING SYSTEM









)







SCALE 0 10 20 30 40 50m

# Source: Berls Dam Detailed Design Report

COMPREHENSIVE MANAGEMENT PLAN OF MUDA RIVER BASIN

JAPAN INTERNATIONAL COOPERATION AGENCY

FIG. 11.1.4

TYPICAL CROSS SECTION AND FACE-SLAB PLAN BERIS DAM















CANAL SECTION IN CUT



CANAL SECTION IN FILL

Note:

Figures in parentheses reter to transfer canal

Source: F/S for Proposed Jeniang Diversion, Naok Reservoir and Transfer Canal

COMPREHENSIVE MANAGEMENT PLAN OF MUDA RIVER BASIN

JAPAN INTERNATIONAL COOPERATION AGENCY

TYPICAL CANAL SECTIONS OF JENIANG TRANSFER SYSTEM

| CHEDULE                | 2002 2003 2004 2005 2006 2007 2008 2009 2010 |           |                  |          |           | T (NO      |                         |                     | 1 0/0                                 | i.                                |                            |                            | Legend:Land Acquisition  ***********************************