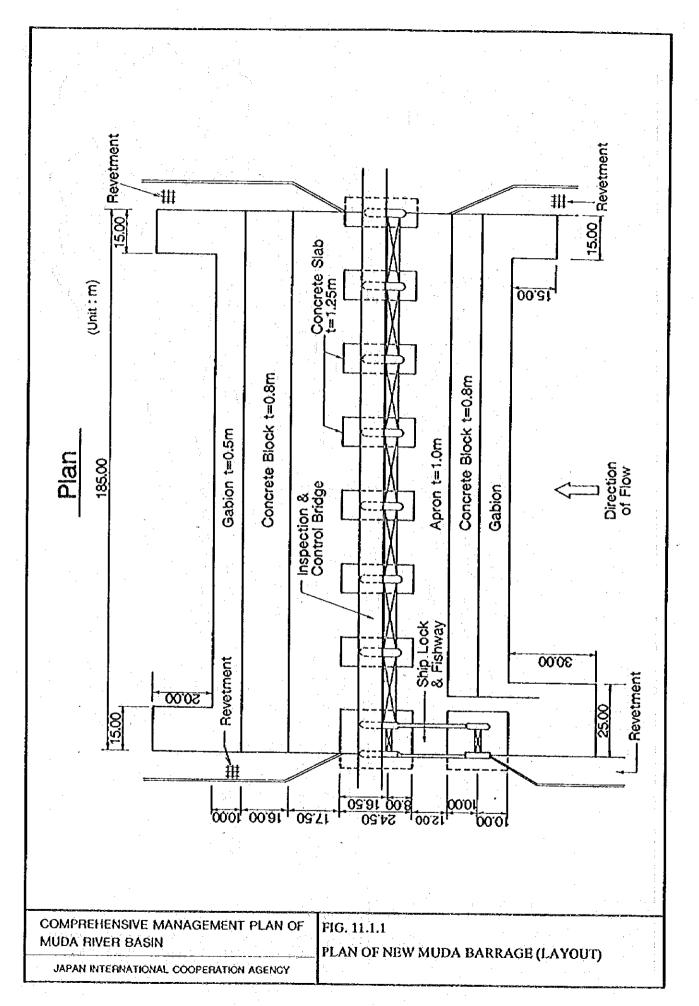

# Source: Berls Dam Detailed Design Report

COMPREHENSIVE MANAGEMENT PLAN OF MUDA RIVER BASIN

JAPAN INTERNATIONAL COOPERATION AGENCY

FIG. 11.1.4

TYPICAL CROSS SECTION AND FACE-SLAB PLAN BERIS DAM

CANAL SECTION IN CUT