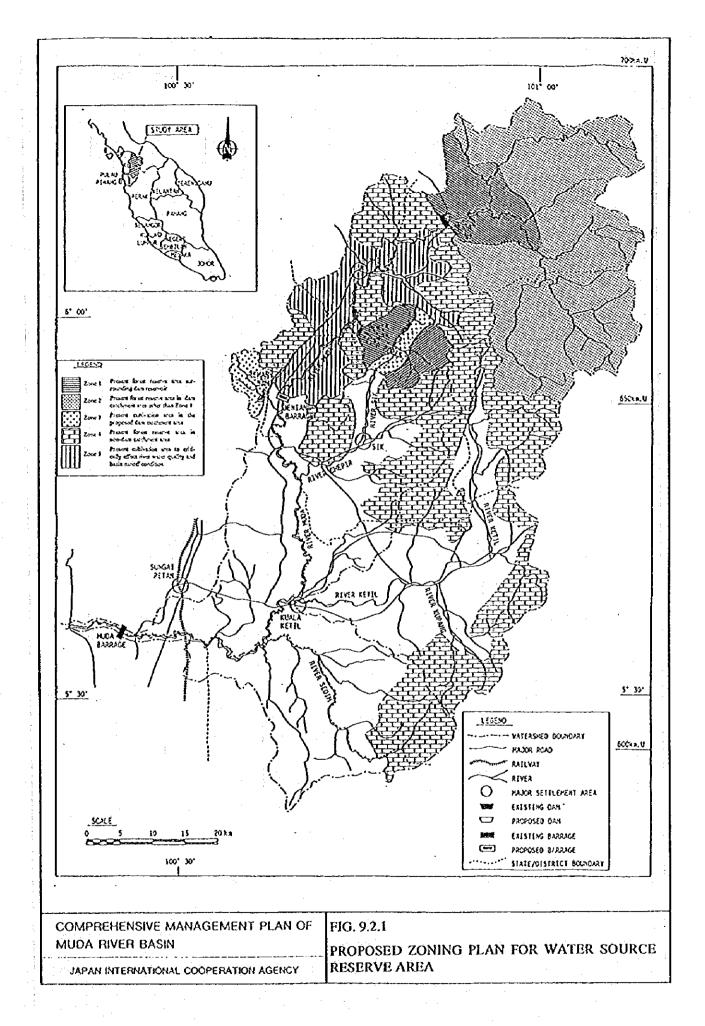

F - 79



#### River Environmental Management



COMPREHENSIVE MANAGEMENT PLAN OF MUDA RIVER BASIN

FIG. 9.3.1 (2/2)

JAPAN INTERNATIONAL COOPERATION AGENCY

DIAGRAM OF PROPOSED MONITORING SYSTEM









)







SCALE 0 10 20 30 40 50m

# Source: Berls Dam Detailed Design Report

COMPREHENSIVE MANAGEMENT PLAN OF MUDA RIVER BASIN

JAPAN INTERNATIONAL COOPERATION AGENCY

FIG. 11.1.4

TYPICAL CROSS SECTION AND FACE-SLAB PLAN BERIS DAM















CANAL SECTION IN CUT



CANAL SECTION IN FILL

Note:

Figures in parentheses reter to transfer canal

Source: F/S for Proposed Jeniang Diversion, Naok Reservoir and Transfer Canal

COMPREHENSIVE MANAGEMENT PLAN OF MUDA RIVER BASIN

JAPAN INTERNATIONAL COOPERATION AGENCY

TYPICAL CANAL SECTIONS OF JENIANG TRANSFER SYSTEM

| CHEDULE