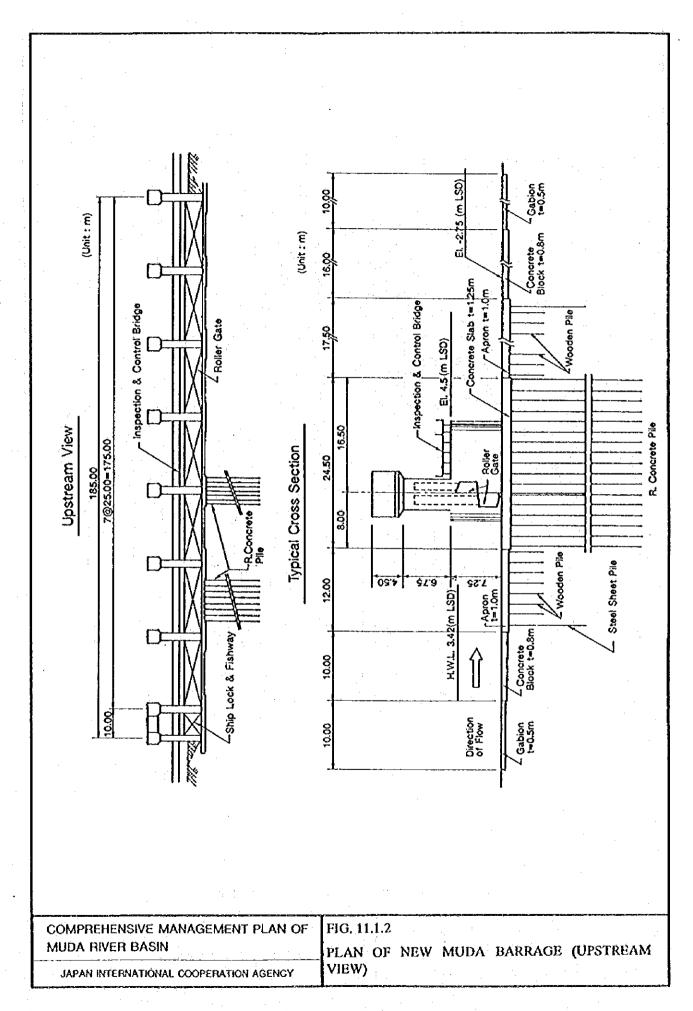

# Source: Berls Dam Detailed Design Report

COMPREHENSIVE MANAGEMENT PLAN OF MUDA RIVER BASIN

JAPAN INTERNATIONAL COOPERATION AGENCY

FIG. 11.1.4

TYPICAL CROSS SECTION AND FACE-SLAB PLAN BERIS DAM

CANAL SECTION IN CUT