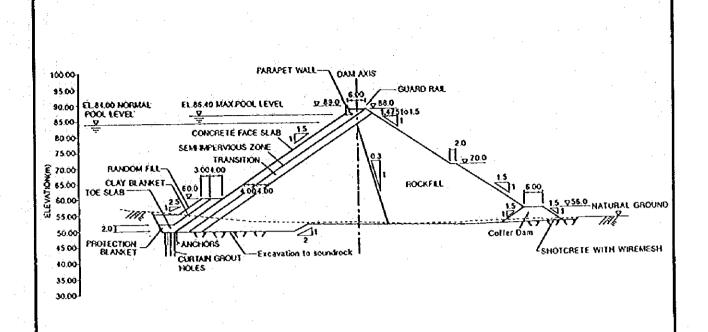

# Source: Berls Dam Detailed Design Report

COMPREHENSIVE MANAGEMENT PLAN OF MUDA RIVER BASIN

JAPAN INTERNATIONAL COOPERATION AGENCY

FIG. 11.1.4

TYPICAL CROSS SECTION AND FACE-SLAB PLAN BERIS DAM

CANAL SECTION IN CUT