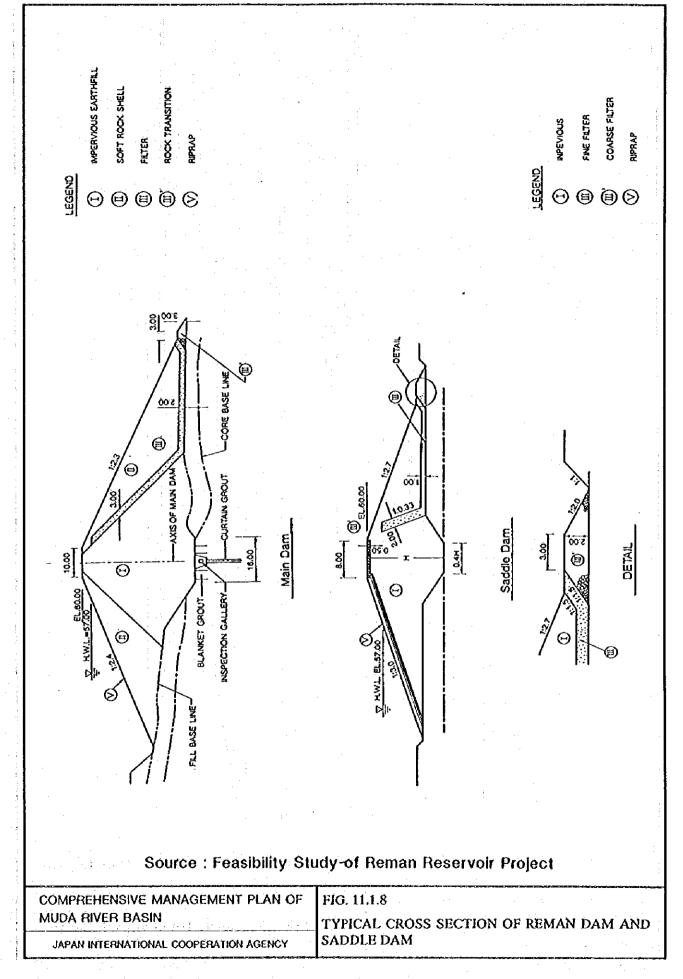

# Source: Berls Dam Detailed Design Report

COMPREHENSIVE MANAGEMENT PLAN OF MUDA RIVER BASIN

JAPAN INTERNATIONAL COOPERATION AGENCY

FIG. 11.1.4

TYPICAL CROSS SECTION AND FACE-SLAB PLAN BERIS DAM

CANAL SECTION IN CUT