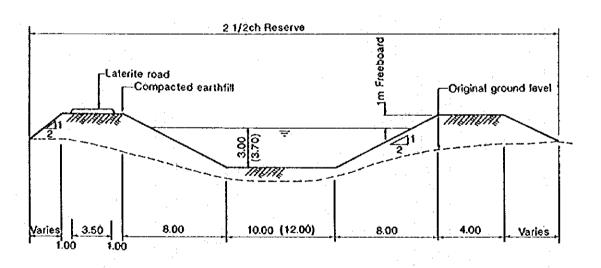

CANAL SECTION IN FILL

Note:

Figures in parentheses reter to transfer canal

Source: F/S for Proposed Jeniang Diversion, Naok Reservoir and Transfer Canal

COMPREHENSIVE MANAGEMENT PLAN OF MUDA RIVER BASIN

JAPAN INTERNATIONAL COOPERATION AGENCY

TYPICAL CANAL SECTIONS OF JENIANG TRANSFER SYSTEM

| CHEDULE                | 2002 2003 2004 2005 2006 2007 2008 2009 2010 |           |                  |          |           | T (NO      |                         |                     | 1 0/0                                 | i.                                |                            |                            | Legend:Land Acquisition  ***********************************                                                                                                                                                        |
|------------------------|----------------------------------------------|-----------|------------------|----------|-----------|------------|-------------------------|---------------------|---------------------------------------|-----------------------------------|----------------------------|----------------------------|---------------------------------------------------------------------------------------------------------------------------------------------------------------------------------------------------------------------|
| TPLEMENTATION SCHEDULE | 7 1998 1999 2000 2001                        |           | Qa               | QO       | ga        |            |                         | e<br>a              |                                       | <b>[</b> ]8                       | Q/d                        |                            | <ol> <li>Environmental Improvement Facility</li> <li>M.P. = Mulaytian Plun</li> </ol>                                                                                                                               |
| IMPLE                  | Year 1995 1996 1997                          | 1         |                  |          |           |            |                         |                     |                                       |                                   |                            |                            | 1. Water Supply Facility 2. Flowd Control facility D/O = Detailed Design T = Tender & Negotiation Stretch - 1 = River movels to Lidy. Victoria enterprise T = Stretch - II = Moult Darree and its willisten section |
|                        |                                              | Beris Dam | Jeniang Transfer | Naok Dam | Reman Dam | wnstream S | Downstream Stretch - II | Kuala Ketil Stretch | Ketil River - I<br>(Kuala Ketil Town) | Ketil River - II<br>(Baling Town) | Chepir River<br>(Sik Town) | Environment<br>Improvement |                                                                                                                                                                                                                     |
|                        | Facility                                     |           | <b>94</b>        |          |           |            |                         |                     |                                       |                                   |                            | [r]                        | Note:                                                                                                                                                                                                               |