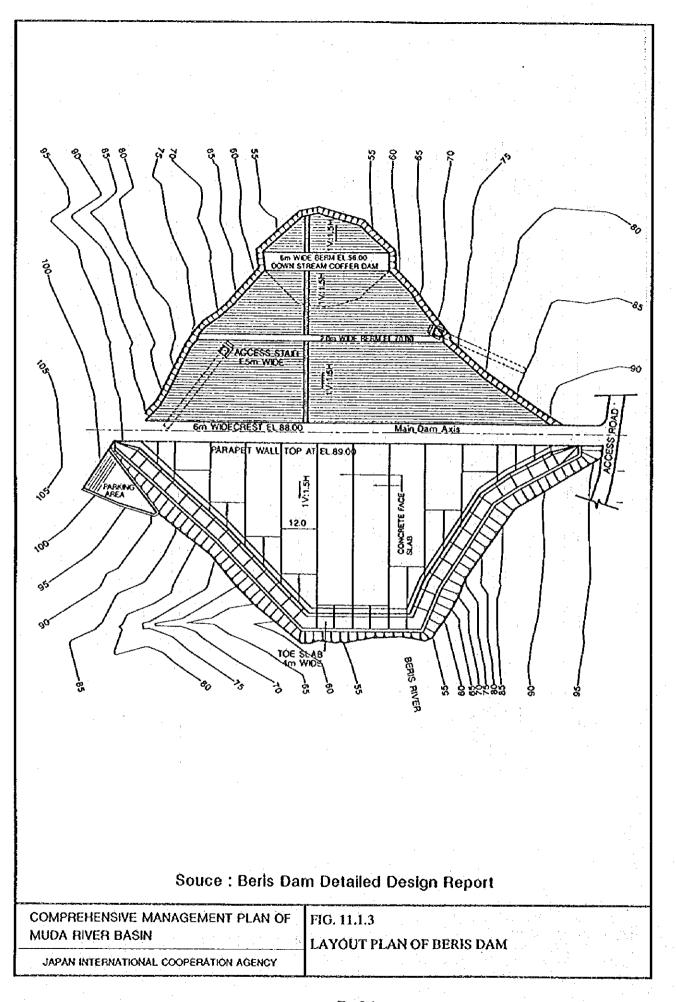

# Source: Berls Dam Detailed Design Report

COMPREHENSIVE MANAGEMENT PLAN OF MUDA RIVER BASIN

JAPAN INTERNATIONAL COOPERATION AGENCY

FIG. 11.1.4

TYPICAL CROSS SECTION AND FACE-SLAB PLAN BERIS DAM

CANAL SECTION IN CUT