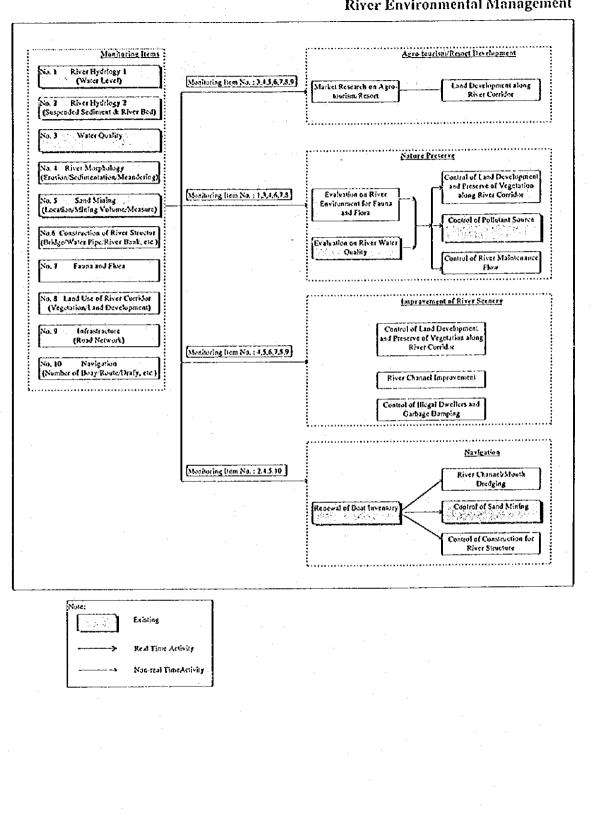

#### River Environmental Management

COMPREHENSIVE MANAGEMENT PLAN OF MUDA RIVER BASIN

FIG. 9.3.1 (2/2)

JAPAN INTERNATIONAL COOPERATION AGENCY

DIAGRAM OF PROPOSED MONITORING SYSTEM

)

SCALE 0 10 20 30 40 50m