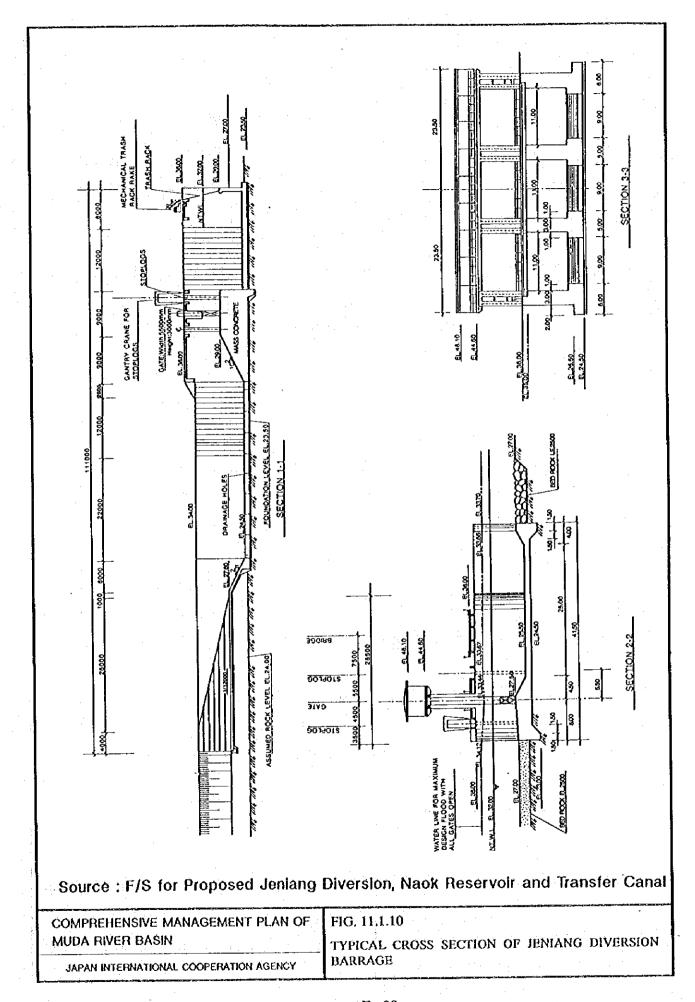

CANAL SECTION IN FILL

Note:

Figures in parentheses reter to transfer canal

Source: F/S for Proposed Jeniang Diversion, Naok Reservoir and Transfer Canal

COMPREHENSIVE MANAGEMENT PLAN OF MUDA RIVER BASIN

JAPAN INTERNATIONAL COOPERATION AGENCY

TYPICAL CANAL SECTIONS OF JENIANG TRANSFER SYSTEM

| CHEDULE                | 2002 2003 2004 2005 2006 2007 2008 2009 2010 |           |                  |          |           | T (NO      |                         |                     | 1 0/0                                 | i.                                |                            |                            | Legend:Land Acquisition  ***********************************                                                                                                                                                        |
|------------------------|----------------------------------------------|-----------|------------------|----------|-----------|------------|-------------------------|---------------------|---------------------------------------|-----------------------------------|----------------------------|----------------------------|---------------------------------------------------------------------------------------------------------------------------------------------------------------------------------------------------------------------|
| TPLEMENTATION SCHEDULE | 7 1998 1999 2000 2001                        |           | Qa               | QO       | ga        |            |                         | e<br>a              |                                       | <b>[</b> ]8                       | Q/d                        |                            | <ol> <li>Environmental Improvement Facility</li> <li>M.P. = Mulaytian Plun</li> </ol>                                                                                                                               |
| IMPLE                  | Year 1995 1996 1997                          | 1         |                  |          |           |            |                         |                     |                                       |                                   |                            |                            | 1. Water Supply Facility 2. Flowd Control facility D/O = Detailed Design T = Tender & Negotiation Stretch - 1 = River movels to Lidy. Victoria enterprise T = Stretch - II = Moult Darree and its willisten section |
|                        |                                              | Beris Dam | Jeniang Transfer | Naok Dam | Reman Dam | wnstream S | Downstream Stretch - II | Kuala Ketil Stretch | Ketil River - I<br>(Kuala Ketil Town) | Ketil River - II<br>(Baling Town) | Chepir River<br>(Sik Town) | Environment<br>Improvement |                                                                                                                                                                                                                     |
|                        | Facility                                     |           | <b>94</b>        |          |           |            |                         |                     |                                       |                                   |                            | [r]                        | Note:                                                                                                                                                                                                               |