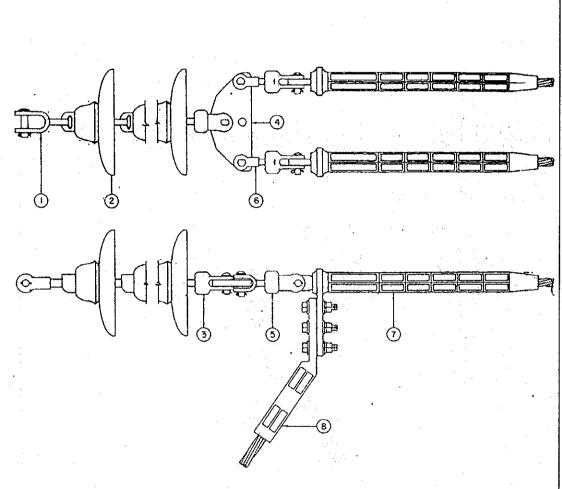

#### LIST OF APPENDIX

| Appendix                                                                                                                                                                                                                                                                                                                                                                                                                                                                                                                                                                                                                                                                                                                                                                                                                                                                                                                                                                                                                                                                                                                                                                                                                                                                                                                                                                                                                                                                                                                                                                                                                                                                                                                                                                                                                                                                                                                                                                                                                                                                                                                       | Description Page                                        |
|--------------------------------------------------------------------------------------------------------------------------------------------------------------------------------------------------------------------------------------------------------------------------------------------------------------------------------------------------------------------------------------------------------------------------------------------------------------------------------------------------------------------------------------------------------------------------------------------------------------------------------------------------------------------------------------------------------------------------------------------------------------------------------------------------------------------------------------------------------------------------------------------------------------------------------------------------------------------------------------------------------------------------------------------------------------------------------------------------------------------------------------------------------------------------------------------------------------------------------------------------------------------------------------------------------------------------------------------------------------------------------------------------------------------------------------------------------------------------------------------------------------------------------------------------------------------------------------------------------------------------------------------------------------------------------------------------------------------------------------------------------------------------------------------------------------------------------------------------------------------------------------------------------------------------------------------------------------------------------------------------------------------------------------------------------------------------------------------------------------------------------|---------------------------------------------------------|
| Appendix 3.3-1                                                                                                                                                                                                                                                                                                                                                                                                                                                                                                                                                                                                                                                                                                                                                                                                                                                                                                                                                                                                                                                                                                                                                                                                                                                                                                                                                                                                                                                                                                                                                                                                                                                                                                                                                                                                                                                                                                                                                                                                                                                                                                                 | 69kV Double Circuit Tangent Structure 1                 |
| Appendix 3.3-2                                                                                                                                                                                                                                                                                                                                                                                                                                                                                                                                                                                                                                                                                                                                                                                                                                                                                                                                                                                                                                                                                                                                                                                                                                                                                                                                                                                                                                                                                                                                                                                                                                                                                                                                                                                                                                                                                                                                                                                                                                                                                                                 | 69kV Single Circuit 2-Bundled Conductor                 |
| •                                                                                                                                                                                                                                                                                                                                                                                                                                                                                                                                                                                                                                                                                                                                                                                                                                                                                                                                                                                                                                                                                                                                                                                                                                                                                                                                                                                                                                                                                                                                                                                                                                                                                                                                                                                                                                                                                                                                                                                                                                                                                                                              | Tangent Structure                                       |
| Appendix 3.3-3                                                                                                                                                                                                                                                                                                                                                                                                                                                                                                                                                                                                                                                                                                                                                                                                                                                                                                                                                                                                                                                                                                                                                                                                                                                                                                                                                                                                                                                                                                                                                                                                                                                                                                                                                                                                                                                                                                                                                                                                                                                                                                                 | 115kV Single Circuit Tangent Structure 3                |
| Appendix 3.3-4                                                                                                                                                                                                                                                                                                                                                                                                                                                                                                                                                                                                                                                                                                                                                                                                                                                                                                                                                                                                                                                                                                                                                                                                                                                                                                                                                                                                                                                                                                                                                                                                                                                                                                                                                                                                                                                                                                                                                                                                                                                                                                                 | 115kV Single Circuit 2-Bundled Conductor                |
|                                                                                                                                                                                                                                                                                                                                                                                                                                                                                                                                                                                                                                                                                                                                                                                                                                                                                                                                                                                                                                                                                                                                                                                                                                                                                                                                                                                                                                                                                                                                                                                                                                                                                                                                                                                                                                                                                                                                                                                                                                                                                                                                | Tangent Structure 4                                     |
| Appendix 3.3-5                                                                                                                                                                                                                                                                                                                                                                                                                                                                                                                                                                                                                                                                                                                                                                                                                                                                                                                                                                                                                                                                                                                                                                                                                                                                                                                                                                                                                                                                                                                                                                                                                                                                                                                                                                                                                                                                                                                                                                                                                                                                                                                 | 69kV Construction Steel Tower Type C 5                  |
| Appendix 3.3-6                                                                                                                                                                                                                                                                                                                                                                                                                                                                                                                                                                                                                                                                                                                                                                                                                                                                                                                                                                                                                                                                                                                                                                                                                                                                                                                                                                                                                                                                                                                                                                                                                                                                                                                                                                                                                                                                                                                                                                                                                                                                                                                 | 69kV Construction Steel Tower Type D 6                  |
| Appendix 3.3-7                                                                                                                                                                                                                                                                                                                                                                                                                                                                                                                                                                                                                                                                                                                                                                                                                                                                                                                                                                                                                                                                                                                                                                                                                                                                                                                                                                                                                                                                                                                                                                                                                                                                                                                                                                                                                                                                                                                                                                                                                                                                                                                 | Insulator Assemblies No.1                               |
| Appendix 3.3-8                                                                                                                                                                                                                                                                                                                                                                                                                                                                                                                                                                                                                                                                                                                                                                                                                                                                                                                                                                                                                                                                                                                                                                                                                                                                                                                                                                                                                                                                                                                                                                                                                                                                                                                                                                                                                                                                                                                                                                                                                                                                                                                 | Insulator Assemblies No. 2 8                            |
| Appendix 3.3-9                                                                                                                                                                                                                                                                                                                                                                                                                                                                                                                                                                                                                                                                                                                                                                                                                                                                                                                                                                                                                                                                                                                                                                                                                                                                                                                                                                                                                                                                                                                                                                                                                                                                                                                                                                                                                                                                                                                                                                                                                                                                                                                 | Insulator Assemblies No.5 9                             |
| Appendix 3.3-10                                                                                                                                                                                                                                                                                                                                                                                                                                                                                                                                                                                                                                                                                                                                                                                                                                                                                                                                                                                                                                                                                                                                                                                                                                                                                                                                                                                                                                                                                                                                                                                                                                                                                                                                                                                                                                                                                                                                                                                                                                                                                                                | Insulator Assemblies No.6                               |
| Appendix 3.3-11                                                                                                                                                                                                                                                                                                                                                                                                                                                                                                                                                                                                                                                                                                                                                                                                                                                                                                                                                                                                                                                                                                                                                                                                                                                                                                                                                                                                                                                                                                                                                                                                                                                                                                                                                                                                                                                                                                                                                                                                                                                                                                                | Structure Foundation 11                                 |
| Appendix 3.3-12                                                                                                                                                                                                                                                                                                                                                                                                                                                                                                                                                                                                                                                                                                                                                                                                                                                                                                                                                                                                                                                                                                                                                                                                                                                                                                                                                                                                                                                                                                                                                                                                                                                                                                                                                                                                                                                                                                                                                                                                                                                                                                                | Direct Buried Cable Laying                              |
| No.                                                                                                                                                                                                                                                                                                                                                                                                                                                                                                                                                                                                                                                                                                                                                                                                                                                                                                                                                                                                                                                                                                                                                                                                                                                                                                                                                                                                                                                                                                                                                                                                                                                                                                                                                                                                                                                                                                                                                                                                                                                                                                                            | (Primary & Subtransmission Construction)                |
| Appendix 3.3-13                                                                                                                                                                                                                                                                                                                                                                                                                                                                                                                                                                                                                                                                                                                                                                                                                                                                                                                                                                                                                                                                                                                                                                                                                                                                                                                                                                                                                                                                                                                                                                                                                                                                                                                                                                                                                                                                                                                                                                                                                                                                                                                | HDPE Duct Bank                                          |
|                                                                                                                                                                                                                                                                                                                                                                                                                                                                                                                                                                                                                                                                                                                                                                                                                                                                                                                                                                                                                                                                                                                                                                                                                                                                                                                                                                                                                                                                                                                                                                                                                                                                                                                                                                                                                                                                                                                                                                                                                                                                                                                                | (Primary & Subtransmission Construction)                |
| Appendix 3.3-14                                                                                                                                                                                                                                                                                                                                                                                                                                                                                                                                                                                                                                                                                                                                                                                                                                                                                                                                                                                                                                                                                                                                                                                                                                                                                                                                                                                                                                                                                                                                                                                                                                                                                                                                                                                                                                                                                                                                                                                                                                                                                                                | Cable Laying in RSC (UG. Secondary Construction) 14     |
| Appendix 6.3-1                                                                                                                                                                                                                                                                                                                                                                                                                                                                                                                                                                                                                                                                                                                                                                                                                                                                                                                                                                                                                                                                                                                                                                                                                                                                                                                                                                                                                                                                                                                                                                                                                                                                                                                                                                                                                                                                                                                                                                                                                                                                                                                 | Load and Installed Capacity of Distribution Substations |
| graph of the state | (Planning Year = 2016)15                                |
| Appendix 6.3-2                                                                                                                                                                                                                                                                                                                                                                                                                                                                                                                                                                                                                                                                                                                                                                                                                                                                                                                                                                                                                                                                                                                                                                                                                                                                                                                                                                                                                                                                                                                                                                                                                                                                                                                                                                                                                                                                                                                                                                                                                                                                                                                 | Load and Installed Capacity of Distribution Substations |
|                                                                                                                                                                                                                                                                                                                                                                                                                                                                                                                                                                                                                                                                                                                                                                                                                                                                                                                                                                                                                                                                                                                                                                                                                                                                                                                                                                                                                                                                                                                                                                                                                                                                                                                                                                                                                                                                                                                                                                                                                                                                                                                                | (JICA Study Team Plan, Planning Year = 2001-2016) 21    |
| Appendix 6.3-3                                                                                                                                                                                                                                                                                                                                                                                                                                                                                                                                                                                                                                                                                                                                                                                                                                                                                                                                                                                                                                                                                                                                                                                                                                                                                                                                                                                                                                                                                                                                                                                                                                                                                                                                                                                                                                                                                                                                                                                                                                                                                                                 | Load and Installed Capacity of Distribution Substations |
| # (E)                                                                                                                                                                                                                                                                                                                                                                                                                                                                                                                                                                                                                                                                                                                                                                                                                                                                                                                                                                                                                                                                                                                                                                                                                                                                                                                                                                                                                                                                                                                                                                                                                                                                                                                                                                                                                                                                                                                                                                                                                                                                                                                          | (MEA Original Plan, Planning Year = 1997-2001) 35       |
| Appendix 6.3-4                                                                                                                                                                                                                                                                                                                                                                                                                                                                                                                                                                                                                                                                                                                                                                                                                                                                                                                                                                                                                                                                                                                                                                                                                                                                                                                                                                                                                                                                                                                                                                                                                                                                                                                                                                                                                                                                                                                                                                                                                                                                                                                 | Load and Installed Capacity of Distribution Substations |
|                                                                                                                                                                                                                                                                                                                                                                                                                                                                                                                                                                                                                                                                                                                                                                                                                                                                                                                                                                                                                                                                                                                                                                                                                                                                                                                                                                                                                                                                                                                                                                                                                                                                                                                                                                                                                                                                                                                                                                                                                                                                                                                                | (JICA Study Team Plan, Planning Year = 1997-2001) 57    |
| Appendix 9.3-1                                                                                                                                                                                                                                                                                                                                                                                                                                                                                                                                                                                                                                                                                                                                                                                                                                                                                                                                                                                                                                                                                                                                                                                                                                                                                                                                                                                                                                                                                                                                                                                                                                                                                                                                                                                                                                                                                                                                                                                                                                                                                                                 | Model of Feeder Rising Point (In Case of 200m mesh) 79  |
| Appendix 9.3-2                                                                                                                                                                                                                                                                                                                                                                                                                                                                                                                                                                                                                                                                                                                                                                                                                                                                                                                                                                                                                                                                                                                                                                                                                                                                                                                                                                                                                                                                                                                                                                                                                                                                                                                                                                                                                                                                                                                                                                                                                                                                                                                 | Determining Transformer Capacity 82                     |
|                                                                                                                                                                                                                                                                                                                                                                                                                                                                                                                                                                                                                                                                                                                                                                                                                                                                                                                                                                                                                                                                                                                                                                                                                                                                                                                                                                                                                                                                                                                                                                                                                                                                                                                                                                                                                                                                                                                                                                                                                                                                                                                                | Examples of Water-proofing Countermeasures in Regular   |
| the state of the s | Network System 83                                       |
|                                                                                                                                                                                                                                                                                                                                                                                                                                                                                                                                                                                                                                                                                                                                                                                                                                                                                                                                                                                                                                                                                                                                                                                                                                                                                                                                                                                                                                                                                                                                                                                                                                                                                                                                                                                                                                                                                                                                                                                                                                                                                                                                | Examples of Basic Configuration as Mixture with         |
|                                                                                                                                                                                                                                                                                                                                                                                                                                                                                                                                                                                                                                                                                                                                                                                                                                                                                                                                                                                                                                                                                                                                                                                                                                                                                                                                                                                                                                                                                                                                                                                                                                                                                                                                                                                                                                                                                                                                                                                                                                                                                                                                | Underground Line and Overhead Line                      |