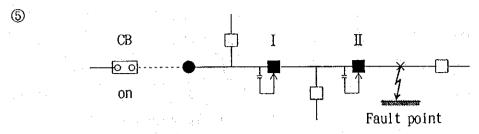

o cause the circuit breaker to be retripped.

At this point, the time-delay fault detector set to Y-time interval(time interval for detection) is closed and locked in order to prevent it from causing the automatic switch to be closed again.

Then, the circuit breaker will be closed again after 60 seconds from the retripping to energize all the sound sections preceding the faulty section which will be separated.

garlice Armeniae as



When the fault has occurred, the relay will be actuated to open the circuit breaker.



All the fault detecting relays are opened.



After 60 seconds, the power supply until automatic switch(I) will be resumed by reclosing the circuit breaker.



After 7 seconds, the automatic switch (I) is closed and the power supply is resumed until automatic switch (I).



After 7 seconds, the automatic switch (II) is closed and the power supply to the faulty point is resumed.



The relay is actuated to trip the circuit breaker.



All the fault detecting relays are opened, and the automatic switch( ${\rm I\hspace{-.1em}I}$ ) is locked.



After 60 seconds, the power supply until automatic switch (I) will be resumed by reclosing the circuit breaker.



After 7 seconds, the automatic switch (I) is closed and the power supply is resumed until automatic switch (I).

The automatic switch ( $\Pi$ ) is left opened, and the power supply to all the sound sections preceding the faulty section which will be separated.

- ① Porcelain insulator
- ② Upper plate
- 3 Leading conductor
- 4 Shielding cover
- (5) Fixing plate
- 6 Oil reservoir
- ⑦ Condenser corn
- Reinforc