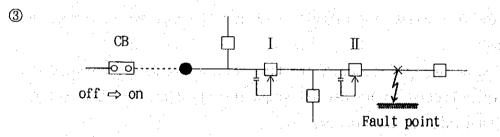

t detector causes the automatic switches to be closed sequentially based on the X-time interval (time interval for closing).

When the power is supplied to the faulty section, the relay of the substation detects the fault again to cause the circuit breaker to be retripped.

At this point, the time-delay fault detector set to Y-time interval(time interval for detection) is closed and locked in order to prevent it from causing the automatic switch to be closed again.

Then, the circuit breaker will be closed again after 60 seconds from the retripping to energize all the sound sections preceding the faulty section which will be separated.

garlice Armeniae as



When the fault has occurred, the relay will be actuated to open the circuit breaker.



All the fault detecting relays are opened.



After 60 seconds, the power supply until automatic switch(I) will be resumed by reclosing the circuit breaker.



After 7 seconds, the automatic switch (I) is closed and the power supply is resumed until automatic switch (I).



After 7 seconds, the automatic switch (II) is closed and the power supply to the faulty point is resumed.



The relay is actuated to trip the circuit breaker.



All the fault detecting relays are opened, and the automatic switch( ${\rm I\hspace{-.1em}I}$ ) is locked.



After 60 seconds, the power supply until automatic switch (I) will be resumed by reclosing the circuit breaker.



After 7 seconds, the automatic switch (I) is closed and the power supply is resumed until automatic switch (I).

The automatic switch ( $\Pi$ ) is left opened, and the power supply