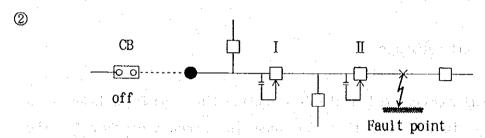

e power supply is resumed, the time-delay fault detector causes the automatic switches to be closed sequentially based on the X-time interval (time interval for closing).

When the power is supplied to the faulty section, the relay of the substation detects the fault again to cause the circuit breaker to be retripped.

At this point, the time-delay fault detector set to Y-time interval(time interval for detection) is closed and locked in order to prevent it from causing the automatic switch to be closed again.

Then, the circuit breaker will be closed again after 60 seconds from the retripping to energize all the sound sections preceding the faulty section which will be separated.

garlice Armeniae as



When the fault has occurred, the relay will be actuated to open the circuit breaker.



All the fault detecting relays are opened.



After 60 seconds, the power supply until automatic switch(I) will be resumed by reclosing the circuit breaker.



After 7 seconds, the automatic switch (I) is closed and the power supply is resumed until automatic switch (I).



After 7 seconds, the automatic switch (II) is closed and the power supply to the faulty point is resumed.



The relay is actuated to trip the circuit breaker.



All the fault detecting relays are opened, and the automatic switch( ${\rm I\hspace{-.1em}I}$ ) is locked.



After 60 seconds, the power supply until automatic switch (I) will be resumed by reclosing the circuit breaker.



After 7 seconds, the automatic switch (I) is closed and the power supply is resumed until automatic switch (I).

The automatic switch (