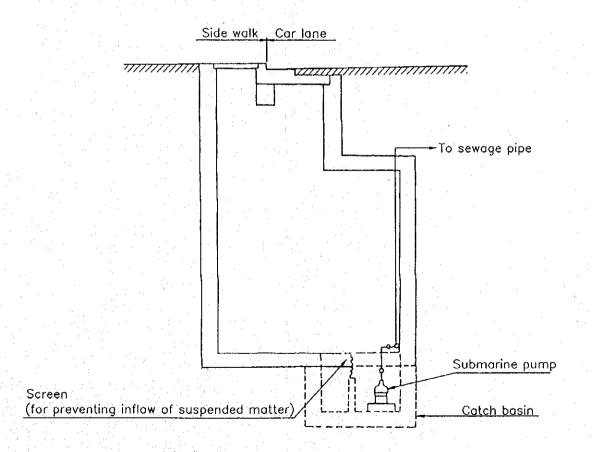

rainage from manhole

The following equipment and devices are installed for draining puddles collected in manhole:

## (1) Submarine pump

Capacity : 0.75 kW Pipe diameter: 50 mm

Pump capacity : 200 liter/min Total head : 10 m or over

The submarine pump should be designed to enable manual operation and automatic operation according to the water level relay.

## (2) Catch basin

- · Since a large amount of soil, sand and other foreign matter are contained in puddles, a screen for preventing inflow of suspended matter is installed in the catch basin to discharge only water into sewage pipe.
- The capacity of catch basin should be 0.2 m³ or over.

## (3) Drain pipe

• The diameter of drain pipe should be 50 mm, and the pipe material be determined taking into account corrosion of the pipe.



Appendix 9.3-3 Examples of water-proofing countermeasures in regular network system



akan da kaliber ya kaban sa ining disenti samban sa ining manadike sa sa ining talah da ining sa ining sa ini Salah sa ining manadike sa ining sa ining talah sa manadiki pada kanadike sa ining sa ining sa ining sa sa sa Jang sa ang agama di sa ining talah sa ining talah sa ining talah sa ining sa sa ining talah sa ining talah sa

and eath most state of the test together self-eather the self-eff

ti di Languaggi gan i sugla pogla kin minusung mela saan serik ikun su su teo di esta man digatar i mil Horings ang Julik ng sga finisha sa ana si saaka di saak in sa da ang milina kina sa milina sa milina sa da ki Horings ang sa kina ng mga finisha sa ana sa sa da ang mga kina ng mga mga mga sa s

and condi-