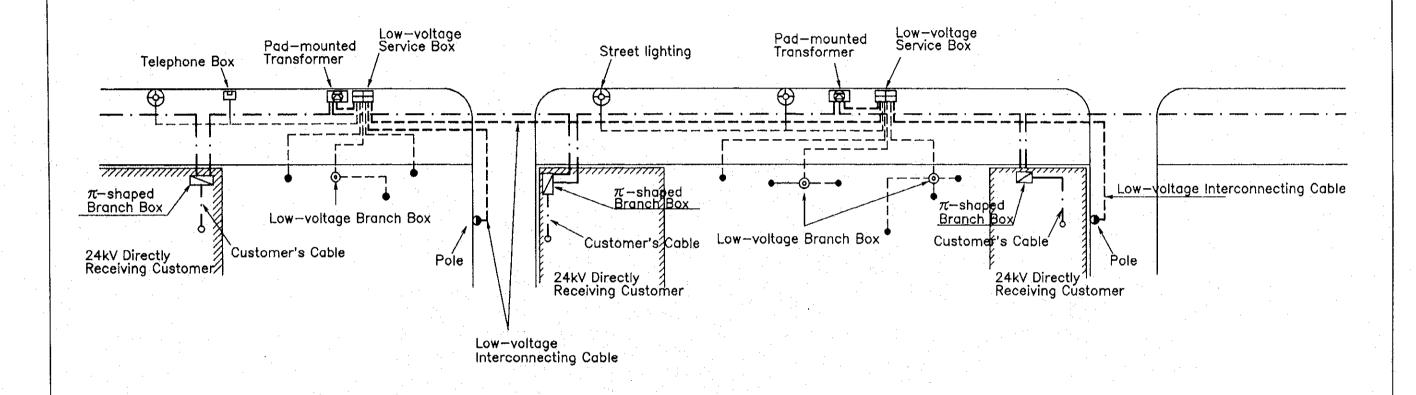

a terdijik

a washingare

Habba desifi This trouble to

建自用的设置。因此的自由的



---: Underground Cable

---: Overhead Line

• : Normally Close

O : Normally Open

☐ : Interconnecting Switch

× : Disconnecting Switch



To Customer

π -shaped Branch Box for 24kV Customer



Z4KY/ZZU-30UV

Pad-mounted Transformer

In Case of Interconnecting between Underground Line and Overhead Line (3-division 3-linkage system)



In Case of Mixture with Underground Line and Overhead Line (3-division 3-linkage system)

Appendix 9.3-4 Example of Basic Configuration as Mixture with Underground Line and Overhead Line

kaja Biraro O koj pridskajonjajaja di ja



ec no banna tinggo program to and excellent a state of the constant





Appendix 9.3-5 Basic Configuration of Low-voltage Underground Distribution Line







- — 24kV Underground Distribution Line
- --- Low-voltage Underground Distribution Line

Appendix 9.3-6 Basic Combination of Underground Distribution Facilities

Light of Linday States Andrew Sport by help





## Appendix 9.3-7

Time-delay Fault Detecting System

The time-delay fault detecting system designed to function in collaboration with the reclosing system in the substation is a kind of the time relay, which functions with time for detecting and eliminating the faulty section of the distribution line, and used in combination with the automatic switches installed on the distribution line.

## Outline of Fault Detection

When the fault has occurred in the distribution line, the fault is detected by the relay in the substation to cause the circuit breaker for the distribution feeder