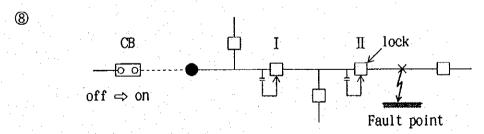

# APPENDIX

for

CHAPTER 6

(6.3-4)

(1/21)

Appendix 6.3-4. Load and Installed Capacity of Distribution Substations (JICA Study Team Plan, Planning Year = 1997 - 2001)

| A AND A                                      |                     | Charles of the Section of |          | The state of the s | A CONTRACTOR OF THE PARTY OF TH |              | the second second |                  | -          |            |                    |             | 5001         |            |               |             |
|----------------------------------------------|---------------------|---------------------------|----------|--------------------------------------------------------------------------------------------------------------------------------------------------------------------------------------------------------------------------------------------------------------------------------------------------------------------------------------------------------------------------------------------------------------------------------------------------------------------------------------------------------------------------------------------------------------------------------------------------------------------------------------------------------------------------------------------------------------------------------------------------------------------------------------------------------------------------------------------------------------------------------------------------------------------------------------------------------------------------------------------------------------------------------------------------------------------------------------------------------------------------------------------------------------------------------------------------------------------------------------------------------------------------------------------------------------------------------------------------------------------------------------------------------------------------------------------------------------------------------------------------------------------------------------------------------------------------------------------------------------------------------------------------------------------------------------------------------------------------------------------------------------------------------------------------------------------------------------------------------------------------------------------------------------------------------------------------------------------------------------------------------------------------------------------------------------------------------------------------------------------------------|--------------------------------------------------------------------------------------------------------------------------------------------------------------------------------------------------------------------------------------------------------------------------------------------------------------------------------------------------------------------------------------------------------------------------------------------------------------------------------------------------------------------------------------------------------------------------------------------------------------------------------------------------------------------------------------------------------------------------------------------------------------------------------------------------------------------------------------------------------------------------------------------------------------------------------------------------------------------------------------------------------------------------------------------------------------------------------------------------------------------------------------------------------------------------------------------------------------------------------------------------------------------------------------------------------------------------------------------------------------------------------------------------------------------------------------------------------------------------------------------------------------------------------------------------------------------------------------------------------------------------------------------------------------------------------------------------------------------------------------------------------------------------------------------------------------------------------------------------------------------------------------------------------------------------------------------------------------------------------------------------------------------------------------------------------------------------------------------------------------------------------|--------------|-------------------|------------------|------------|------------|--------------------|-------------|--------------|------------|---------------|-------------|
| Mo A88                                       | B Substation        | Vol tage                  | 40.6     | Brok description                                                                                                                                                                                                                                                                                                                                                                                                                                                                                                                                                                                                                                                                                                                                                                                                                                                                                                                                                                                                                                                                                                                                                                                                                                                                                                                                                                                                                                                                                                                                                                                                                                                                                                                                                                                                                                                                                                                                                                                                                                                                                                               | 9661                                                                                                                                                                                                                                                                                                                                                                                                                                                                                                                                                                                                                                                                                                                                                                                                                                                                                                                                                                                                                                                                                                                                                                                                                                                                                                                                                                                                                                                                                                                                                                                                                                                                                                                                                                                                                                                                                                                                                                                                                                                                                                                           | 2            | coincident nen-   | -conoci          | Hilization | Bank       | Bank-configuration | Ş           | Capacity     | coincident | non-coine)    | utilization |
|                                              |                     | £                         |          |                                                                                                                                                                                                                                                                                                                                                                                                                                                                                                                                                                                                                                                                                                                                                                                                                                                                                                                                                                                                                                                                                                                                                                                                                                                                                                                                                                                                                                                                                                                                                                                                                                                                                                                                                                                                                                                                                                                                                                                                                                                                                                                                |                                                                                                                                                                                                                                                                                                                                                                                                                                                                                                                                                                                                                                                                                                                                                                                                                                                                                                                                                                                                                                                                                                                                                                                                                                                                                                                                                                                                                                                                                                                                                                                                                                                                                                                                                                                                                                                                                                                                                                                                                                                                                                                                |              |                   | _                | tor (%)    |            |                    |             | (XAX)        | (44)       | (107.1)       | factor (%)  |
| 5                                            | Ranohon             | 61-68                     | ×        | 40                                                                                                                                                                                                                                                                                                                                                                                                                                                                                                                                                                                                                                                                                                                                                                                                                                                                                                                                                                                                                                                                                                                                                                                                                                                                                                                                                                                                                                                                                                                                                                                                                                                                                                                                                                                                                                                                                                                                                                                                                                                                                                                             | 400                                                                                                                                                                                                                                                                                                                                                                                                                                                                                                                                                                                                                                                                                                                                                                                                                                                                                                                                                                                                                                                                                                                                                                                                                                                                                                                                                                                                                                                                                                                                                                                                                                                                                                                                                                                                                                                                                                                                                                                                                                                                                                                            | 120          | 59.67             | 77. 66           | 1.49       | ×          | ··· •              | ×           | 120          | 1          |               | 60.3        |
| 30                                           | 3.7%                | P2-59                     | ×        |                                                                                                                                                                                                                                                                                                                                                                                                                                                                                                                                                                                                                                                                                                                                                                                                                                                                                                                                                                                                                                                                                                                                                                                                                                                                                                                                                                                                                                                                                                                                                                                                                                                                                                                                                                                                                                                                                                                                                                                                                                                                                                                                | ×                                                                                                                                                                                                                                                                                                                                                                                                                                                                                                                                                                                                                                                                                                                                                                                                                                                                                                                                                                                                                                                                                                                                                                                                                                                                                                                                                                                                                                                                                                                                                                                                                                                                                                                                                                                                                                                                                                                                                                                                                                                                                                                              | -            |                   | 0.00             | 0.0        | , <b>×</b> |                    | ×           | 0            | 0.00       |               | 0.0         |
| E                                            | N Bangchalong       | 115-24                    | ×<br>-   | 09                                                                                                                                                                                                                                                                                                                                                                                                                                                                                                                                                                                                                                                                                                                                                                                                                                                                                                                                                                                                                                                                                                                                                                                                                                                                                                                                                                                                                                                                                                                                                                                                                                                                                                                                                                                                                                                                                                                                                                                                                                                                                                                             | ×                                                                                                                                                                                                                                                                                                                                                                                                                                                                                                                                                                                                                                                                                                                                                                                                                                                                                                                                                                                                                                                                                                                                                                                                                                                                                                                                                                                                                                                                                                                                                                                                                                                                                                                                                                                                                                                                                                                                                                                                                                                                                                                              | 83           | 32.04             | 41.70            | 69.5       | × 2        | - 69               | ×           | 120          |            |               | 69.3        |
|                                              | 30%                 | 69-12                     | ×        |                                                                                                                                                                                                                                                                                                                                                                                                                                                                                                                                                                                                                                                                                                                                                                                                                                                                                                                                                                                                                                                                                                                                                                                                                                                                                                                                                                                                                                                                                                                                                                                                                                                                                                                                                                                                                                                                                                                                                                                                                                                                                                                                | ×                                                                                                                                                                                                                                                                                                                                                                                                                                                                                                                                                                                                                                                                                                                                                                                                                                                                                                                                                                                                                                                                                                                                                                                                                                                                                                                                                                                                                                                                                                                                                                                                                                                                                                                                                                                                                                                                                                                                                                                                                                                                                                                              | 80           | 38.41             | 49.98            | 62.3       | × 2        | -0                 | *           | 08           |            |               | 16.2        |
|                                              |                     | 69-21                     | ×<br>    | 60                                                                                                                                                                                                                                                                                                                                                                                                                                                                                                                                                                                                                                                                                                                                                                                                                                                                                                                                                                                                                                                                                                                                                                                                                                                                                                                                                                                                                                                                                                                                                                                                                                                                                                                                                                                                                                                                                                                                                                                                                                                                                                                             | ×                                                                                                                                                                                                                                                                                                                                                                                                                                                                                                                                                                                                                                                                                                                                                                                                                                                                                                                                                                                                                                                                                                                                                                                                                                                                                                                                                                                                                                                                                                                                                                                                                                                                                                                                                                                                                                                                                                                                                                                                                                                                                                                              | 95           | 21. 93            | 28.51            | 17.6       | ×          | 69                 | ×           | 09           | 22.00      | 28. 55        | 17.6        |
| 4 E.A                                        | A Bungkhaen         | 115-24                    | ×<br>    | 69                                                                                                                                                                                                                                                                                                                                                                                                                                                                                                                                                                                                                                                                                                                                                                                                                                                                                                                                                                                                                                                                                                                                                                                                                                                                                                                                                                                                                                                                                                                                                                                                                                                                                                                                                                                                                                                                                                                                                                                                                                                                                                                             | ×                                                                                                                                                                                                                                                                                                                                                                                                                                                                                                                                                                                                                                                                                                                                                                                                                                                                                                                                                                                                                                                                                                                                                                                                                                                                                                                                                                                                                                                                                                                                                                                                                                                                                                                                                                                                                                                                                                                                                                                                                                                                                                                              | 28           | 22. 38            | 29.13            | ÷8. 6      | ×          | 69                 | ×           | 09           |            | 35. 23        | 38. 7       |
| . 5 BR                                       |                     | 69-12                     | ς.<br>×  | 40                                                                                                                                                                                                                                                                                                                                                                                                                                                                                                                                                                                                                                                                                                                                                                                                                                                                                                                                                                                                                                                                                                                                                                                                                                                                                                                                                                                                                                                                                                                                                                                                                                                                                                                                                                                                                                                                                                                                                                                                                                                                                                                             | ×                                                                                                                                                                                                                                                                                                                                                                                                                                                                                                                                                                                                                                                                                                                                                                                                                                                                                                                                                                                                                                                                                                                                                                                                                                                                                                                                                                                                                                                                                                                                                                                                                                                                                                                                                                                                                                                                                                                                                                                                                                                                                                                              | 120          | 64. 58            | 81.05            | 10.1       | X          | 0                  | ×           | 120          |            |               | 55.5        |
| ₩.                                           | L Bangklo           | 69-12                     | × .      | 2                                                                                                                                                                                                                                                                                                                                                                                                                                                                                                                                                                                                                                                                                                                                                                                                                                                                                                                                                                                                                                                                                                                                                                                                                                                                                                                                                                                                                                                                                                                                                                                                                                                                                                                                                                                                                                                                                                                                                                                                                                                                                                                              | × ;                                                                                                                                                                                                                                                                                                                                                                                                                                                                                                                                                                                                                                                                                                                                                                                                                                                                                                                                                                                                                                                                                                                                                                                                                                                                                                                                                                                                                                                                                                                                                                                                                                                                                                                                                                                                                                                                                                                                                                                                                                                                                                                            | <b>&amp;</b> | 38. 55            | 50.18            | 62.7       | × ×        | G (                | ×. ×        | <del>-</del> |            | 21.80         | 62.0        |
| 2                                            | O Reputhole no.i    | 69-2:1<br>60-19           | × ×      | ur.                                                                                                                                                                                                                                                                                                                                                                                                                                                                                                                                                                                                                                                                                                                                                                                                                                                                                                                                                                                                                                                                                                                                                                                                                                                                                                                                                                                                                                                                                                                                                                                                                                                                                                                                                                                                                                                                                                                                                                                                                                                                                                                            | × ×                                                                                                                                                                                                                                                                                                                                                                                                                                                                                                                                                                                                                                                                                                                                                                                                                                                                                                                                                                                                                                                                                                                                                                                                                                                                                                                                                                                                                                                                                                                                                                                                                                                                                                                                                                                                                                                                                                                                                                                                                                                                                                                            | , OF         | 18.05             | 23.49            | 58.7       | ×          | 2 0                | ×           | 9            |            |               | 60.1        |
|                                              | 19.0                | . F. 69                   | ×        |                                                                                                                                                                                                                                                                                                                                                                                                                                                                                                                                                                                                                                                                                                                                                                                                                                                                                                                                                                                                                                                                                                                                                                                                                                                                                                                                                                                                                                                                                                                                                                                                                                                                                                                                                                                                                                                                                                                                                                                                                                                                                                                                | ×                                                                                                                                                                                                                                                                                                                                                                                                                                                                                                                                                                                                                                                                                                                                                                                                                                                                                                                                                                                                                                                                                                                                                                                                                                                                                                                                                                                                                                                                                                                                                                                                                                                                                                                                                                                                                                                                                                                                                                                                                                                                                                                              | 40           | 19.08             | 24.83            | 62. 1      | ×<br>-     | - 60               | ×           | 99           |            |               | 38.9        |
| 30 B                                         | C Bangkrachao       | 69-12                     | × 2      | e la contrata                                                                                                                                                                                                                                                                                                                                                                                                                                                                                                                                                                                                                                                                                                                                                                                                                                                                                                                                                                                                                                                                                                                                                                                                                                                                                                                                                                                                                                                                                                                                                                                                                                                                                                                                                                                                                                                                                                                                                                                                                                                                                                                  | ×                                                                                                                                                                                                                                                                                                                                                                                                                                                                                                                                                                                                                                                                                                                                                                                                                                                                                                                                                                                                                                                                                                                                                                                                                                                                                                                                                                                                                                                                                                                                                                                                                                                                                                                                                                                                                                                                                                                                                                                                                                                                                                                              | 20           | 6.34              | 8. 25            | 41.3       | <b>5</b>   |                    | ×           |              | j          |               | 44.6        |
|                                              |                     | 69-24                     | ×        |                                                                                                                                                                                                                                                                                                                                                                                                                                                                                                                                                                                                                                                                                                                                                                                                                                                                                                                                                                                                                                                                                                                                                                                                                                                                                                                                                                                                                                                                                                                                                                                                                                                                                                                                                                                                                                                                                                                                                                                                                                                                                                                                | ×                                                                                                                                                                                                                                                                                                                                                                                                                                                                                                                                                                                                                                                                                                                                                                                                                                                                                                                                                                                                                                                                                                                                                                                                                                                                                                                                                                                                                                                                                                                                                                                                                                                                                                                                                                                                                                                                                                                                                                                                                                                                                                                              | 0            |                   | 0.00             | 0 0        | ×          |                    | ×           |              |            |               | 0.0         |
| <b>.</b>                                     | Pour Bangao A       | 69-12                     | × :      | (9)                                                                                                                                                                                                                                                                                                                                                                                                                                                                                                                                                                                                                                                                                                                                                                                                                                                                                                                                                                                                                                                                                                                                                                                                                                                                                                                                                                                                                                                                                                                                                                                                                                                                                                                                                                                                                                                                                                                                                                                                                                                                                                                            | ×                                                                                                                                                                                                                                                                                                                                                                                                                                                                                                                                                                                                                                                                                                                                                                                                                                                                                                                                                                                                                                                                                                                                                                                                                                                                                                                                                                                                                                                                                                                                                                                                                                                                                                                                                                                                                                                                                                                                                                                                                                                                                                                              | S C          | 39.40             | 51.28            | 04.1       | × ×        | 3                  | ××          | 2            | CD 07      | 76.00<br>0.00 | 0 C         |
| SE VI                                        | Roncens             | 66-19                     | × ×      | 07                                                                                                                                                                                                                                                                                                                                                                                                                                                                                                                                                                                                                                                                                                                                                                                                                                                                                                                                                                                                                                                                                                                                                                                                                                                                                                                                                                                                                                                                                                                                                                                                                                                                                                                                                                                                                                                                                                                                                                                                                                                                                                                             | × ×                                                                                                                                                                                                                                                                                                                                                                                                                                                                                                                                                                                                                                                                                                                                                                                                                                                                                                                                                                                                                                                                                                                                                                                                                                                                                                                                                                                                                                                                                                                                                                                                                                                                                                                                                                                                                                                                                                                                                                                                                                                                                                                            | 9 9          | 14.02             | 18.25            | 15.6       | ×          |                    | ×           |              |            |               | 0.0         |
| <u>ئە</u>                                    | 955                 | 69-24                     | × -      |                                                                                                                                                                                                                                                                                                                                                                                                                                                                                                                                                                                                                                                                                                                                                                                                                                                                                                                                                                                                                                                                                                                                                                                                                                                                                                                                                                                                                                                                                                                                                                                                                                                                                                                                                                                                                                                                                                                                                                                                                                                                                                                                | ×                                                                                                                                                                                                                                                                                                                                                                                                                                                                                                                                                                                                                                                                                                                                                                                                                                                                                                                                                                                                                                                                                                                                                                                                                                                                                                                                                                                                                                                                                                                                                                                                                                                                                                                                                                                                                                                                                                                                                                                                                                                                                                                              | <b>Q</b>     | 21.04             | 27.38            | 58         | ×          | 40                 | ×           | 38 80        |            |               |             |
| 18                                           | Sangnam i ued       | 115-24                    | ×        | 2                                                                                                                                                                                                                                                                                                                                                                                                                                                                                                                                                                                                                                                                                                                                                                                                                                                                                                                                                                                                                                                                                                                                                                                                                                                                                                                                                                                                                                                                                                                                                                                                                                                                                                                                                                                                                                                                                                                                                                                                                                                                                                                              | 09 ×                                                                                                                                                                                                                                                                                                                                                                                                                                                                                                                                                                                                                                                                                                                                                                                                                                                                                                                                                                                                                                                                                                                                                                                                                                                                                                                                                                                                                                                                                                                                                                                                                                                                                                                                                                                                                                                                                                                                                                                                                                                                                                                           | 140          | 71.44             | 95.98            | 66.4       | ×<br>-     | 20                 | 2 × 6       | 0 140        |            |               |             |
| 2<br>  B                                     | 100                 | 115-24                    | × 2      |                                                                                                                                                                                                                                                                                                                                                                                                                                                                                                                                                                                                                                                                                                                                                                                                                                                                                                                                                                                                                                                                                                                                                                                                                                                                                                                                                                                                                                                                                                                                                                                                                                                                                                                                                                                                                                                                                                                                                                                                                                                                                                                                | ×                                                                                                                                                                                                                                                                                                                                                                                                                                                                                                                                                                                                                                                                                                                                                                                                                                                                                                                                                                                                                                                                                                                                                                                                                                                                                                                                                                                                                                                                                                                                                                                                                                                                                                                                                                                                                                                                                                                                                                                                                                                                                                                              | 120          | 69. 22            | 60.06            | 75.1       | 2 ×        | 90                 | ×           | 120          | -          |               |             |
| 13 BK                                        | 227                 | 69-12                     | ×        |                                                                                                                                                                                                                                                                                                                                                                                                                                                                                                                                                                                                                                                                                                                                                                                                                                                                                                                                                                                                                                                                                                                                                                                                                                                                                                                                                                                                                                                                                                                                                                                                                                                                                                                                                                                                                                                                                                                                                                                                                                                                                                                                | ×                                                                                                                                                                                                                                                                                                                                                                                                                                                                                                                                                                                                                                                                                                                                                                                                                                                                                                                                                                                                                                                                                                                                                                                                                                                                                                                                                                                                                                                                                                                                                                                                                                                                                                                                                                                                                                                                                                                                                                                                                                                                                                                              | 120          | 57.74             | 75. 15           | 6.2.8      | ×          | (40)               | ×           | 120          |            |               |             |
|                                              |                     | 69-24                     | ×        | T. A. J.                                                                                                                                                                                                                                                                                                                                                                                                                                                                                                                                                                                                                                                                                                                                                                                                                                                                                                                                                                                                                                                                                                                                                                                                                                                                                                                                                                                                                                                                                                                                                                                                                                                                                                                                                                                                                                                                                                                                                                                                                                                                                                                       | ×                                                                                                                                                                                                                                                                                                                                                                                                                                                                                                                                                                                                                                                                                                                                                                                                                                                                                                                                                                                                                                                                                                                                                                                                                                                                                                                                                                                                                                                                                                                                                                                                                                                                                                                                                                                                                                                                                                                                                                                                                                                                                                                              | 0            |                   | 0.00             | 0.0        | ×          |                    | ×           |              |            |               |             |
| <b>1</b>                                     | P Bengplee          | 69-24                     | × .      | <b>8</b>                                                                                                                                                                                                                                                                                                                                                                                                                                                                                                                                                                                                                                                                                                                                                                                                                                                                                                                                                                                                                                                                                                                                                                                                                                                                                                                                                                                                                                                                                                                                                                                                                                                                                                                                                                                                                                                                                                                                                                                                                                                                                                                       | ×                                                                                                                                                                                                                                                                                                                                                                                                                                                                                                                                                                                                                                                                                                                                                                                                                                                                                                                                                                                                                                                                                                                                                                                                                                                                                                                                                                                                                                                                                                                                                                                                                                                                                                                                                                                                                                                                                                                                                                                                                                                                                                                              | 120          | 59. 54            | 77.49            | ۍ<br>ت     | × :        | <b>3</b>           | :<br>* ;    |              |            |               | <b>x</b>    |
| 413                                          | 7                   | 715-Z4                    | x ;      |                                                                                                                                                                                                                                                                                                                                                                                                                                                                                                                                                                                                                                                                                                                                                                                                                                                                                                                                                                                                                                                                                                                                                                                                                                                                                                                                                                                                                                                                                                                                                                                                                                                                                                                                                                                                                                                                                                                                                                                                                                                                                                                                | ×                                                                                                                                                                                                                                                                                                                                                                                                                                                                                                                                                                                                                                                                                                                                                                                                                                                                                                                                                                                                                                                                                                                                                                                                                                                                                                                                                                                                                                                                                                                                                                                                                                                                                                                                                                                                                                                                                                                                                                                                                                                                                                                              | 9 0          | 20 00             | 98 63            | 1          | ί×         | 40                 | < ×         | 9            |            | -             | -           |
| 2                                            | A DESTRIBUTED OF    | 21.60                     | < >      | 90                                                                                                                                                                                                                                                                                                                                                                                                                                                                                                                                                                                                                                                                                                                                                                                                                                                                                                                                                                                                                                                                                                                                                                                                                                                                                                                                                                                                                                                                                                                                                                                                                                                                                                                                                                                                                                                                                                                                                                                                                                                                                                                             | < ×                                                                                                                                                                                                                                                                                                                                                                                                                                                                                                                                                                                                                                                                                                                                                                                                                                                                                                                                                                                                                                                                                                                                                                                                                                                                                                                                                                                                                                                                                                                                                                                                                                                                                                                                                                                                                                                                                                                                                                                                                                                                                                                            | ? &          | 20 52             | 26.71            | 4 5        | × ×        | ; G                | :. <b>x</b> | 38           |            |               |             |
|                                              |                     | 15.24                     | • ×      | 3                                                                                                                                                                                                                                                                                                                                                                                                                                                                                                                                                                                                                                                                                                                                                                                                                                                                                                                                                                                                                                                                                                                                                                                                                                                                                                                                                                                                                                                                                                                                                                                                                                                                                                                                                                                                                                                                                                                                                                                                                                                                                                                              | <b>x</b>                                                                                                                                                                                                                                                                                                                                                                                                                                                                                                                                                                                                                                                                                                                                                                                                                                                                                                                                                                                                                                                                                                                                                                                                                                                                                                                                                                                                                                                                                                                                                                                                                                                                                                                                                                                                                                                                                                                                                                                                                                                                                                                       | 3 =          | 3                 | 0.0              | 0          | ×          |                    | ×           |              |            |               |             |
| OR 91                                        | D Bangpood          | 69-24                     | × ×      | 9                                                                                                                                                                                                                                                                                                                                                                                                                                                                                                                                                                                                                                                                                                                                                                                                                                                                                                                                                                                                                                                                                                                                                                                                                                                                                                                                                                                                                                                                                                                                                                                                                                                                                                                                                                                                                                                                                                                                                                                                                                                                                                                              | ×                                                                                                                                                                                                                                                                                                                                                                                                                                                                                                                                                                                                                                                                                                                                                                                                                                                                                                                                                                                                                                                                                                                                                                                                                                                                                                                                                                                                                                                                                                                                                                                                                                                                                                                                                                                                                                                                                                                                                                                                                                                                                                                              | 120          | 52. 76            | 68.67            | 57.2       | ×          |                    | ×           | )            | -          |               | 1 .         |
| 10                                           | •                   | 115-24                    | .        |                                                                                                                                                                                                                                                                                                                                                                                                                                                                                                                                                                                                                                                                                                                                                                                                                                                                                                                                                                                                                                                                                                                                                                                                                                                                                                                                                                                                                                                                                                                                                                                                                                                                                                                                                                                                                                                                                                                                                                                                                                                                                                                                | ×                                                                                                                                                                                                                                                                                                                                                                                                                                                                                                                                                                                                                                                                                                                                                                                                                                                                                                                                                                                                                                                                                                                                                                                                                                                                                                                                                                                                                                                                                                                                                                                                                                                                                                                                                                                                                                                                                                                                                                                                                                                                                                                              | 0            |                   | 0. 00            | 0.0        | 2 ×        | 60                 | ×           | 120          | 1          | ï             | :           |
| 17 BU                                        | W Bangpu            | 115-24                    | 2 ×      | 40                                                                                                                                                                                                                                                                                                                                                                                                                                                                                                                                                                                                                                                                                                                                                                                                                                                                                                                                                                                                                                                                                                                                                                                                                                                                                                                                                                                                                                                                                                                                                                                                                                                                                                                                                                                                                                                                                                                                                                                                                                                                                                                             | ×                                                                                                                                                                                                                                                                                                                                                                                                                                                                                                                                                                                                                                                                                                                                                                                                                                                                                                                                                                                                                                                                                                                                                                                                                                                                                                                                                                                                                                                                                                                                                                                                                                                                                                                                                                                                                                                                                                                                                                                                                                                                                                                              | 80           | 51.05             | 66.44            | - 83       | ×          | 9                  | ×           | 38           |            |               |             |
|                                              | 1                   | 115-23                    | ×        |                                                                                                                                                                                                                                                                                                                                                                                                                                                                                                                                                                                                                                                                                                                                                                                                                                                                                                                                                                                                                                                                                                                                                                                                                                                                                                                                                                                                                                                                                                                                                                                                                                                                                                                                                                                                                                                                                                                                                                                                                                                                                                                                | ×                                                                                                                                                                                                                                                                                                                                                                                                                                                                                                                                                                                                                                                                                                                                                                                                                                                                                                                                                                                                                                                                                                                                                                                                                                                                                                                                                                                                                                                                                                                                                                                                                                                                                                                                                                                                                                                                                                                                                                                                                                                                                                                              | 120          | 39.35             | 51.22            | 12. 7      | ×          | 26 S               | ×           | 120          |            |               |             |
|                                              | T                   | 115 24                    | - 1      |                                                                                                                                                                                                                                                                                                                                                                                                                                                                                                                                                                                                                                                                                                                                                                                                                                                                                                                                                                                                                                                                                                                                                                                                                                                                                                                                                                                                                                                                                                                                                                                                                                                                                                                                                                                                                                                                                                                                                                                                                                                                                                                                | ×                                                                                                                                                                                                                                                                                                                                                                                                                                                                                                                                                                                                                                                                                                                                                                                                                                                                                                                                                                                                                                                                                                                                                                                                                                                                                                                                                                                                                                                                                                                                                                                                                                                                                                                                                                                                                                                                                                                                                                                                                                                                                                                              | G 8          | 28 69             | 37.34            | 2 29       | × ;        | 2 5                | ×,          | 4            |            |               |             |
| 20 114                                       | IY Bangyeekhan      | 69-12                     | × >      | <b>9</b>                                                                                                                                                                                                                                                                                                                                                                                                                                                                                                                                                                                                                                                                                                                                                                                                                                                                                                                                                                                                                                                                                                                                                                                                                                                                                                                                                                                                                                                                                                                                                                                                                                                                                                                                                                                                                                                                                                                                                                                                                                                                                                                       | × >                                                                                                                                                                                                                                                                                                                                                                                                                                                                                                                                                                                                                                                                                                                                                                                                                                                                                                                                                                                                                                                                                                                                                                                                                                                                                                                                                                                                                                                                                                                                                                                                                                                                                                                                                                                                                                                                                                                                                                                                                                                                                                                            | <b>3</b> 5   | 34. 29            | 2 c              | 2 0 0      | × ,×       | 9<br>9             | ××          |              |            |               | 71. 1       |
| 16                                           | CG Challonskings    | 115-24                    | × ×      | 69                                                                                                                                                                                                                                                                                                                                                                                                                                                                                                                                                                                                                                                                                                                                                                                                                                                                                                                                                                                                                                                                                                                                                                                                                                                                                                                                                                                                                                                                                                                                                                                                                                                                                                                                                                                                                                                                                                                                                                                                                                                                                                                             | ×                                                                                                                                                                                                                                                                                                                                                                                                                                                                                                                                                                                                                                                                                                                                                                                                                                                                                                                                                                                                                                                                                                                                                                                                                                                                                                                                                                                                                                                                                                                                                                                                                                                                                                                                                                                                                                                                                                                                                                                                                                                                                                                              | 9            | 29. 30            | 38.1:            | 63.6       | ×          | 99                 | ×           | 91           |            |               | 19.0        |
| L                                            | 100                 | 69-12                     | ×        |                                                                                                                                                                                                                                                                                                                                                                                                                                                                                                                                                                                                                                                                                                                                                                                                                                                                                                                                                                                                                                                                                                                                                                                                                                                                                                                                                                                                                                                                                                                                                                                                                                                                                                                                                                                                                                                                                                                                                                                                                                                                                                                                | ×                                                                                                                                                                                                                                                                                                                                                                                                                                                                                                                                                                                                                                                                                                                                                                                                                                                                                                                                                                                                                                                                                                                                                                                                                                                                                                                                                                                                                                                                                                                                                                                                                                                                                                                                                                                                                                                                                                                                                                                                                                                                                                                              | . 08         | 38. 20            | 49. 72           | 62 2       | × 7,       | <b>.</b>           | ×           | 8            |            |               |             |
|                                              | П                   | 69 24                     | · 1      | 80                                                                                                                                                                                                                                                                                                                                                                                                                                                                                                                                                                                                                                                                                                                                                                                                                                                                                                                                                                                                                                                                                                                                                                                                                                                                                                                                                                                                                                                                                                                                                                                                                                                                                                                                                                                                                                                                                                                                                                                                                                                                                                                             | ×                                                                                                                                                                                                                                                                                                                                                                                                                                                                                                                                                                                                                                                                                                                                                                                                                                                                                                                                                                                                                                                                                                                                                                                                                                                                                                                                                                                                                                                                                                                                                                                                                                                                                                                                                                                                                                                                                                                                                                                                                                                                                                                              | 8            | 15.99             | 20.8             | 31.7       | ×          | SE :               | ×           | 9            |            |               |             |
| ස<br>ස                                       | <b>.</b>            | 230 -15<br>230 -15        | × ;      | <b>8</b>                                                                                                                                                                                                                                                                                                                                                                                                                                                                                                                                                                                                                                                                                                                                                                                                                                                                                                                                                                                                                                                                                                                                                                                                                                                                                                                                                                                                                                                                                                                                                                                                                                                                                                                                                                                                                                                                                                                                                                                                                                                                                                                       | <b>x</b> )                                                                                                                                                                                                                                                                                                                                                                                                                                                                                                                                                                                                                                                                                                                                                                                                                                                                                                                                                                                                                                                                                                                                                                                                                                                                                                                                                                                                                                                                                                                                                                                                                                                                                                                                                                                                                                                                                                                                                                                                                                                                                                                     | 00 °         | 20.33             | 15.59            | (C) C      | × >        | ි<br>රි            | ××          | 091          |            | S6 19         | - 10        |
| M FC                                         | Boomens             | 61-69                     | ×        |                                                                                                                                                                                                                                                                                                                                                                                                                                                                                                                                                                                                                                                                                                                                                                                                                                                                                                                                                                                                                                                                                                                                                                                                                                                                                                                                                                                                                                                                                                                                                                                                                                                                                                                                                                                                                                                                                                                                                                                                                                                                                                                                |                                                                                                                                                                                                                                                                                                                                                                                                                                                                                                                                                                                                                                                                                                                                                                                                                                                                                                                                                                                                                                                                                                                                                                                                                                                                                                                                                                                                                                                                                                                                                                                                                                                                                                                                                                                                                                                                                                                                                                                                                                                                                                                                | 0            |                   | 0.00             | 0.0        | ×          |                    | ×           |              |            |               |             |
| <u>;                                    </u> | 7 %                 | : 3<br>: 65               | ×        | 40                                                                                                                                                                                                                                                                                                                                                                                                                                                                                                                                                                                                                                                                                                                                                                                                                                                                                                                                                                                                                                                                                                                                                                                                                                                                                                                                                                                                                                                                                                                                                                                                                                                                                                                                                                                                                                                                                                                                                                                                                                                                                                                             | 09<br>×                                                                                                                                                                                                                                                                                                                                                                                                                                                                                                                                                                                                                                                                                                                                                                                                                                                                                                                                                                                                                                                                                                                                                                                                                                                                                                                                                                                                                                                                                                                                                                                                                                                                                                                                                                                                                                                                                                                                                                                                                                                                                                                        | 0:-          | 14, 80            | 85               | 4-7        | × 7        | 02                 | 09 × 1      |              |            |               |             |
|                                              |                     | 115-24                    |          |                                                                                                                                                                                                                                                                                                                                                                                                                                                                                                                                                                                                                                                                                                                                                                                                                                                                                                                                                                                                                                                                                                                                                                                                                                                                                                                                                                                                                                                                                                                                                                                                                                                                                                                                                                                                                                                                                                                                                                                                                                                                                                                                | ×                                                                                                                                                                                                                                                                                                                                                                                                                                                                                                                                                                                                                                                                                                                                                                                                                                                                                                                                                                                                                                                                                                                                                                                                                                                                                                                                                                                                                                                                                                                                                                                                                                                                                                                                                                                                                                                                                                                                                                                                                                                                                                                              | c            |                   | 0.00             | 0.0        | . ×        | ;                  | ×           | 0            |            |               |             |
| 25 AX                                        | K Illusykwang       | 69-24                     | 2 ×      | 99                                                                                                                                                                                                                                                                                                                                                                                                                                                                                                                                                                                                                                                                                                                                                                                                                                                                                                                                                                                                                                                                                                                                                                                                                                                                                                                                                                                                                                                                                                                                                                                                                                                                                                                                                                                                                                                                                                                                                                                                                                                                                                                             | ×                                                                                                                                                                                                                                                                                                                                                                                                                                                                                                                                                                                                                                                                                                                                                                                                                                                                                                                                                                                                                                                                                                                                                                                                                                                                                                                                                                                                                                                                                                                                                                                                                                                                                                                                                                                                                                                                                                                                                                                                                                                                                                                              | 120          | 16.71             | 60.80            | 50.7       | × 2        | 99                 | ×           | 120          |            |               |             |
|                                              |                     | 69-12                     | ×        | (40)                                                                                                                                                                                                                                                                                                                                                                                                                                                                                                                                                                                                                                                                                                                                                                                                                                                                                                                                                                                                                                                                                                                                                                                                                                                                                                                                                                                                                                                                                                                                                                                                                                                                                                                                                                                                                                                                                                                                                                                                                                                                                                                           | ×                                                                                                                                                                                                                                                                                                                                                                                                                                                                                                                                                                                                                                                                                                                                                                                                                                                                                                                                                                                                                                                                                                                                                                                                                                                                                                                                                                                                                                                                                                                                                                                                                                                                                                                                                                                                                                                                                                                                                                                                                                                                                                                              | 120          | 50.61             | 65.87            | 54.9       | ×          | (40)               | <b>x</b>    | 120          | :          |               | 68 1        |
|                                              |                     | 69-24                     | x        |                                                                                                                                                                                                                                                                                                                                                                                                                                                                                                                                                                                                                                                                                                                                                                                                                                                                                                                                                                                                                                                                                                                                                                                                                                                                                                                                                                                                                                                                                                                                                                                                                                                                                                                                                                                                                                                                                                                                                                                                                                                                                                                                | ×                                                                                                                                                                                                                                                                                                                                                                                                                                                                                                                                                                                                                                                                                                                                                                                                                                                                                                                                                                                                                                                                                                                                                                                                                                                                                                                                                                                                                                                                                                                                                                                                                                                                                                                                                                                                                                                                                                                                                                                                                                                                                                                              | 0            |                   | 0.00             | 0.0        | ×          |                    | ×           |              |            |               | 0.0         |
| (1) IZ                                       | J Klongjan          | 69-12                     | ×        |                                                                                                                                                                                                                                                                                                                                                                                                                                                                                                                                                                                                                                                                                                                                                                                                                                                                                                                                                                                                                                                                                                                                                                                                                                                                                                                                                                                                                                                                                                                                                                                                                                                                                                                                                                                                                                                                                                                                                                                                                                                                                                                                |                                                                                                                                                                                                                                                                                                                                                                                                                                                                                                                                                                                                                                                                                                                                                                                                                                                                                                                                                                                                                                                                                                                                                                                                                                                                                                                                                                                                                                                                                                                                                                                                                                                                                                                                                                                                                                                                                                                                                                                                                                                                                                                                | 8            |                   | 0.00             | 6.9        | ×          |                    | * *         |              |            |               | 0.0         |
|                                              | - T                 | P2-59                     | ×        | 40 2                                                                                                                                                                                                                                                                                                                                                                                                                                                                                                                                                                                                                                                                                                                                                                                                                                                                                                                                                                                                                                                                                                                                                                                                                                                                                                                                                                                                                                                                                                                                                                                                                                                                                                                                                                                                                                                                                                                                                                                                                                                                                                                           | 2                                                                                                                                                                                                                                                                                                                                                                                                                                                                                                                                                                                                                                                                                                                                                                                                                                                                                                                                                                                                                                                                                                                                                                                                                                                                                                                                                                                                                                                                                                                                                                                                                                                                                                                                                                                                                                                                                                                                                                                                                                                                                                                              | 091          | 69. 29            | 90. 18           | 26.1       | ×  :       | 9                  | 4 ×         | 0 160        |            |               | 31.8        |
| <b>28</b>                                    | N Klongmai          | 23 - 23                   | × >      | ę                                                                                                                                                                                                                                                                                                                                                                                                                                                                                                                                                                                                                                                                                                                                                                                                                                                                                                                                                                                                                                                                                                                                                                                                                                                                                                                                                                                                                                                                                                                                                                                                                                                                                                                                                                                                                                                                                                                                                                                                                                                                                                                              | <b>x</b> >                                                                                                                                                                                                                                                                                                                                                                                                                                                                                                                                                                                                                                                                                                                                                                                                                                                                                                                                                                                                                                                                                                                                                                                                                                                                                                                                                                                                                                                                                                                                                                                                                                                                                                                                                                                                                                                                                                                                                                                                                                                                                                                     | P. F         | 16.60             | 0; (0)<br>21 -79 | ÷ ;        | × ×        | 9                  | × ×         | <b>~</b> §   |            | W. W.         | 2 19        |
| - 1                                          | 11.                 | 61 05                     | <u> </u> | 9                                                                                                                                                                                                                                                                                                                                                                                                                                                                                                                                                                                                                                                                                                                                                                                                                                                                                                                                                                                                                                                                                                                                                                                                                                                                                                                                                                                                                                                                                                                                                                                                                                                                                                                                                                                                                                                                                                                                                                                                                                                                                                                              | ( ×                                                                                                                                                                                                                                                                                                                                                                                                                                                                                                                                                                                                                                                                                                                                                                                                                                                                                                                                                                                                                                                                                                                                                                                                                                                                                                                                                                                                                                                                                                                                                                                                                                                                                                                                                                                                                                                                                                                                                                                                                                                                                                                            | 9            | 60 m              | 36 11            | 6 8        | ×          | 9                  | (10) × 1    |              |            |               | 70.2        |
| ઝ<br>진                                       | A. is longsanauchan | 91.60                     | c ;      |                                                                                                                                                                                                                                                                                                                                                                                                                                                                                                                                                                                                                                                                                                                                                                                                                                                                                                                                                                                                                                                                                                                                                                                                                                                                                                                                                                                                                                                                                                                                                                                                                                                                                                                                                                                                                                                                                                                                                                                                                                                                                                                                |                                                                                                                                                                                                                                                                                                                                                                                                                                                                                                                                                                                                                                                                                                                                                                                                                                                                                                                                                                                                                                                                                                                                                                                                                                                                                                                                                                                                                                                                                                                                                                                                                                                                                                                                                                                                                                                                                                                                                                                                                                                                                                                                | •            |                   |                  | ;<br>;     | •          | :                  |             |              |            |               |             |