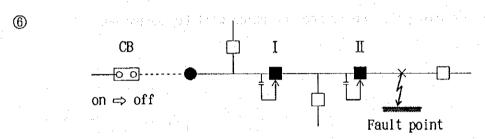

# APPENDIX

for

CHAPTER 6

(6.3-4)

(1/21)

Appendix 6.3-4. Load and Installed Capacity of Distribution Substations (JICA Study Team Plan, Planning Year = 1997 - 2001)

| A AND A                                      |                     | Charles of the Section of |          | The state of the s | A CONTRACTOR OF THE PARTY OF TH |              | the second second |                  | -          |            |                    |             | 5001         |            |               |             |
|----------------------------------------------|---------------------|---------------------------|----------|--------------------------------------------------------------------------------------------------------------------------------------------------------------------------------------------------------------------------------------------------------------------------------------------------------------------------------------------------------------------------------------------------------------------------------------------------------------------------------------------------------------------------------------------------------------------------------------------------------------------------------------------------------------------------------------------------------------------------------------------------------------------------------------------------------------------------------------------------------------------------------------------------------------------------------------------------------------------------------------------------------------------------------------------------------------------------------------------------------------------------------------------------------------------------------------------------------------------------------------------------------------------------------------------------------------------------------------------------------------------------------------------------------------------------------------------------------------------------------------------------------------------------------------------------------------------------------------------------------------------------------------------------------------------------------------------------------------------------------------------------------------------------------------------------------------------------------------------------------------------------------------------------------------------------------------------------------------------------------------------------------------------------------------------------------------------------------------------------------------------------------|--------------------------------------------------------------------------------------------------------------------------------------------------------------------------------------------------------------------------------------------------------------------------------------------------------------------------------------------------------------------------------------------------------------------------------------------------------------------------------------------------------------------------------------------------------------------------------------------------------------------------------------------------------------------------------------------------------------------------------------------------------------------------------------------------------------------------------------------------------------------------------------------------------------------------------------------------------------------------------------------------------------------------------------------------------------------------------------------------------------------------------------------------------------------------------------------------------------------------------------------------------------------------------------------------------------------------------------------------------------------------------------------------------------------------------------------------------------------------------------------------------------------------------------------------------------------------------------------------------------------------------------------------------------------------------------------------------------------------------------------------------------------------------------------------------------------------------------------------------------------------------------------------------------------------------------------------------------------------------------------------------------------------------------------------------------------------------------------------------------------------------|--------------|-------------------|------------------|------------|------------|--------------------|-------------|--------------|------------|---------------|-------------|
| Mo A88                                       | B Substation        | Vol tage                  | 40.6     | Brok description                                                                                                                                                                                                                                                                                                                                                                                                                                                                                                                                                                                                                                                                                                                                                                                                                                                                                                                                                                                                                                                                                                                                                                                                                                                                                                                                                                                                                                                                                                                                                                                                                                                                                                                                                                                                                                                                                                                                                                                                                                                                                                               | 9661                                                                                                                                                                                                                                                                                                                                                                                                                                                                                                                                                                                                                                                                                                                                                                                                                                                                                                                                                                                                                                                                                                                                                                                                                                                                                                                                                                                                                                                                                                                                                                                                                                                                                                                                                                                                                                                                                                                                                                                                                                                                                                                           | 2            | coincident nen-   | -conoci          | Hilization | Bank       | Bank-configuration | Ş           | Capacity     | coincident | non-coine)    | utilization |
|                                              |                     | £                         |          |                                                                                                                                                                                                                                                                                                                                                                                                                                                                                                                                                                                                                                                                                                                                                                                                                                                                                                                                                                                                                                                                                                                                                                                                                                                                                                                                                                                                                                                                                                                                                                                                                                                                                                                                                                                                                                                                                                                                                                                                                                                                                                                                |                                                                                                                                                                                                                                                                                                                                                                                                                                                                                                                                                                                                                                                                                                                                                                                                                                                                                                                                                                                                                                                                                                                                                                                                                                                                                                                                                                                                                                                                                                                                                                                                                                                                                                                                                                                                                                                                                                                                                                                                                                                                                                                                |              |                   | _                | tor (%)    |            |                    |             | (XAX)        | (44)       | (107.1)       | factor (%)  |
| 5                                            | Ranohon             | 61-68                     | ×        | 40                                                                                                                                                                                                                                                                                                                                                                                                                                                                                                                                                                                                                                                                                                                                                                                                                                                                                                                                                                                                                                                                                                                                                                                                                                                                                                                                                                                                                                                                                                                                                                                                                                                                                                                                                                                                                                                                                                                                                                                                                                                                                                                             | 400                                                                                                                                                                                                                                                                                                                                                                                                                                                                                                                                                                                                                                                                                                                                                                                                                                                                                                                                                                                                                                                                                                                                                                                                                                                                                                                                                                                                                                                                                                                                                                                                                                                                                                                                                                                                                                                                                                                                                                                                                                                                                                                            | 120          | 59.67             | 77. 66           | 1.49       | ×          | ··· •              | ×           | 120          | 1          |               | 60.3        |
| 30                                           | 3.7%                | P2-59                     | ×        |                                                                                                                                                                                                                                                                                                                                                                                                                                                                                                                                                                                                                                                                                                                                                                                                                                                                                                                                                                                                                                                                                                                                                                                                                                                                                                                                                                                                                                                                                                                                                                                                                                                                                                                                                                                                                                                                                                                                                                                                                                                                                                                                | ×                                                                                                                                                                                                                                                                                                                                                                                                                                                                                                                                                                                                                                                                                                                                                                                                                                                                                                                                                                                                                                                                                                                                                                                                                                                                                                                                                                                                                                                                                                                                                                                                                                                                                                                                                                                                                                                                                                                                                                                                                                                                                                                              | -            |                   | 0.00             | 0.0        | , <b>×</b> |                    | ×           | 0            | 0.00       |               | 0.0         |
| E                                            | N Bangchalong       | 115-24                    | ×<br>-   | 09                                                                                                                                                                                                                                                                                                                                                                                                                                                                                                                                                                                                                                                                                                                                                                                                                                                                                                                                                                                                                                                                                                                                                                                                                                                                                                                                                                                                                                                                                                                                                                                                                                                                                                                                                                                                                                                                                                                                                                                                                                                                                                                             | ×                                                                                                                                                                                                                                                                                                                                                                                                                                                                                                                                                                                                                                                                                                                                                                                                                                                                                                                                                                                                                                                                                                                                                                                                                                                                                                                                                                                                                                                                                                                                                                                                                                                                                                                                                                                                                                                                                                                                                                                                                                                                                                                              | 83           | 32.04             | 41.70            | 69.5       | × 2        | - 69               | ×           | 120          |            |               | 69.3        |
|                                              | 30%                 | 69-12                     | ×        |                                                                                                                                                                                                                                                                                                                                                                                                                                                                                                                                                                                                                                                                                                                                                                                                                                                                                                                                                                                                                                                                                                                                                                                                                                                                                                                                                                                                                                                                                                                                                                                                                                                                                                                                                                                                                                                                                                                                                                                                                                                                                                                                | ×                                                                                                                                                                                                                                                                                                                                                                                                                                                                                                                                                                                                                                                                                                                                                                                                                                                                                                                                                                                                                                                                                                                                                                                                                                                                                                                                                                                                                                                                                                                                                                                                                                                                                                                                                                                                                                                                                                                                                                                                                                                                                                                              | 80           | 38.41             | 49.98            | 62.3       | × 2        | -0                 | *           | 08           |            |               | 16.2        |
|                                              |                     | 69-21                     | ×<br>    | 60                                                                                                                                                                                                                                                                                                                                                                                                                                                                                                                                                                                                                                                                                                                                                                                                                                                                                                                                                                                                                                                                                                                                                                                                                                                                                                                                                                                                                                                                                                                                                                                                                                                                                                                                                                                                                                                                                                                                                                                                                                                                                                                             | ×                                                                                                                                                                                                                                                                                                                                                                                                                                                                                                                                                                                                                                                                                                                                                                                                                                                                                                                                                                                                                                                                                                                                                                                                                                                                                                                                                                                                                                                                                                                                                                                                                                                                                                                                                                                                                                                                                                                                                                                                                                                                                                                              | 95           | 21. 93            | 28.51            | 17.6       | ×          | 69                 | ×           | 09           | 22.00      | 28. 55        | 17.6        |
| 4 E.A                                        | A Bungkhaen         | 115-24                    | ×<br>    | 69                                                                                                                                                                                                                                                                                                                                                                                                                                                                                                                                                                                                                                                                                                                                                                                                                                                                                                                                                                                                                                                                                                                                                                                                                                                                                                                                                                                                                                                                                                                                                                                                                                                                                                                                                                                                                                                                                                                                                                                                                                                                                                                             | ×                                                                                                                                                                                                                                                                                                                                                                                                                                                                                                                                                                                                                                                                                                                                                                                                                                                                                                                                                                                                                                                                                                                                                                                                                                                                                                                                                                                                                                                                                                                                                                                                                                                                                                                                                                                                                                                                                                                                                                                                                                                                                                                              | 28           | 22. 38            | 29.13            | ÷8. 6      | ×          | 69                 | ×           | 09           |            | 35. 23        | 38. 7       |
| . 5 BR                                       |                     | 69-12                     | ς.<br>×  | 40                                                                                                                                                                                                                                                                                                                                                                                                                                                                                                                                                                                                                                                                                                                                                                                                                                                                                                                                                                                                                                                                                                                                                                                                                                                                                                                                                                                                                                                                                                                                                                                                                                                                                                                                                                                                                                                                                                                                                                                                                                                                                                                             | ×                                                                                                                                                                                                                                                                                                                                                                                                                                                                                                                                                                                                                                                                                                                                                                                                                                                                                                                                                                                                                                                                                                                                                                                                                                                                                                                                                                                                                                                                                                                                                                                                                                                                                                                                                                                                                                                                                                                                                                                                                                                                                                                              | 120          | 64. 58            | 81.05            | 10.1       | X          | 0                  | ×           | 120          |            |               | 55.5        |
| ₩.                                           | L Bangklo           | 69-12                     | × .      | 2                                                                                                                                                                                                                                                                                                                                                                                                                                                                                                                                                                                                                                                                                                                                                                                                                                                                                                                                                                                                                                                                                                                                                                                                                                                                                                                                                                                                                                                                                                                                                                                                                                                                                                                                                                                                                                                                                                                                                                                                                                                                                                                              | × ;                                                                                                                                                                                                                                                                                                                                                                                                                                                                                                                                                                                                                                                                                                                                                                                                                                                                                                                                                                                                                                                                                                                                                                                                                                                                                                                                                                                                                                                                                                                                                                                                                                                                                                                                                                                                                                                                                                                                                                                                                                                                                                                            | <b>&amp;</b> | 38. 55            | 50.18            | 62.7       | × ×        | G (                | ×. ×        | <del>-</del> |            | 21.80         | 62.0        |
| 2                                            | O Reputhole no.i    | 69-2:1<br>60-19           | × ×      | ur.                                                                                                                                                                                                                                                                                                                                                                                                                                                                                                                                                                                                                                                                                                                                                                                                                                                                                                                                                                                                                                                                                                                                                                                                                                                                                                                                                                                                                                                                                                                                                                                                                                                                                                                                                                                                                                                                                                                                                                                                                                                                                                                            | × ×                                                                                                                                                                                                                                                                                                                                                                                                                                                                                                                                                                                                                                                                                                                                                                                                                                                                                                                                                                                                                                                                                                                                                                                                                                                                                                                                                                                                                                                                                                                                                                                                                                                                                                                                                                                                                                                                                                                                                                                                                                                                                                                            | , OF         | 18.05             | 23.49            | 58.7       | ×          | 2 0                | ×           | 9            |            |               | 60.1        |
|                                              | 19.0                | . F. 69                   | ×        |                                                                                                                                                                                                                                                                                                                                                                                                                                                                                                                                                                                                                                                                                                                                                                                                                                                                                                                                                                                                                                                                                                                                                                                                                                                                                                                                                                                                                                                                                                                                                                                                                                                                                                                                                                                                                                                                                                                                                                                                                                                                                                                                | ×                                                                                                                                                                                                                                                                                                                                                                                                                                                                                                                                                                                                                                                                                                                                                                                                                                                                                                                                                                                                                                                                                                                                                                                                                                                                                                                                                                                                                                                                                                                                                                                                                                                                                                                                                                                                                                                                                                                                                                                                                                                                                                                              | 40           | 19.08             | 24.83            | 62. 1      | ×<br>-     | - 60               | ×           | 99           |            |               | 38.9        |
| 30 B                                         | C Bangkrachao       | 69-12                     | × 2      | e la contrata                                                                                                                                                                                                                                                                                                                                                                                                                                                                                                                                                                                                                                                                                                                                                                                                                                                                                                                                                                                                                                                                                                                                                                                                                                                                                                                                                                                                                                                                                                                                                                                                                                                                                                                                                                                                                                                                                                                                                                                                                                                                                                                  | ×                                                                                                                                                                                                                                                                                                                                                                                                                                                                                                                                                                                                                                                                                                                                                                                                                                                                                                                                                                                                                                                                                                                                                                                                                                                                                                                                                                                                                                                                                                                                                                                                                                                                                                                                                                                                                                                                                                                                                                                                                                                                                                                              | 20           | 6.34              | 8. 25            | 41.3       | <b>5</b>   |                    | ×           |              | j          |               | 44.6        |
|                                              |                     | 69-24                     | ×        |                                                                                                                                                                                                                                                                                                                                                                                                                                                                                                                                                                                                                                                                                                                                                                                                                                                                                                                                                                                                                                                                                                                                                                                                                                                                                                                                                                                                                                                                                                                                                                                                                                                                                                                                                                                                                                                                                                                                                                                                                                                                                                                                | ×                                                                                                                                                                                                                                                                                                                                                                                                                                                                                                                                                                                                                                                                                                                                                                                                                                                                                                                                                                                                                                                                                                                                                                                                                                                                                                                                                                                                                                                                                                                                                                                                                                                                                                                                                                                                                                                                                                                                                                                                                                                                                                                              | 0            |                   | 0.00             | 0 0        | ×          |                    | ×           |              |            |               | 0.0         |
| <b>.</b>                                     | Pour Bangao A       | 69-12                     | × :      | (9)                                                                                                                                                                                                                                                                                                                                                                                                                                                                                                                                                                                                                                                                                                                                                                                                                                                                                                                                                                                                                                                                                                                                                                                                                                                                                                                                                                                                                                                                                                                                                                                                                                                                                                                                                                                                                                                                                                                                                                                                                                                                                                                            | ×                                                                                                                                                                                                                                                                                                                                                                                                                                                                                                                                                                                                                                                                                                                                                                                                                                                                                                                                                                                                                                                                                                                                                                                                                                                                                                                                                                                                                                                                                                                                                                                                                                                                                                                                                                                                                                                                                                                                                                                                                                                                                                                              | S C          | 39.40             | 51.28            | 04.1       | × ×        | 3                  | ××          | 2            | CD 07      | 76.00<br>0.00 | 0 C         |
| SE VI                                        | Roncens             | 66-19                     | × ×      | 07                                                                                                                                                                                                                                                                                                                                                                                                                                                                                                                                                                                                                                                                                                                                                                                                                                                                                                                                                                                                                                                                                                                                                                                                                                                                                                                                                                                                                                                                                                                                                                                                                                                                                                                                                                                                                                                                                                                                                                                                                                                                                                                             | × ×                                                                                                                                                                                                                                                                                                                                                                                                                                                                                                                                                                                                                                                                                                                                                                                                                                                                                                                                                                                                                                                                                                                                                                                                                                                                                                                                                                                                                                                                                                                                                                                                                                                                                                                                                                                                                                                                                                                                                                                                                                                                                                                            | 9 9          | 14.02             | 18.25            | 15.6       | ×          |                    | ×           |              |            |               | 0.0         |
| <u>ئە</u>                                    | 955                 | 69-24                     | × -      |                                                                                                                                                                                                                                                                                                                                                                                                                                                                                                                                                                                                                                                                                                                                                                                                                                                                                                                                                                                                                                                                                                                                                                                                                                                                                                                                                                                                                                                                                                                                                                                                                                                                                                                                                                                                                                                                                                                                                                                                                                                                                                                                | ×                                                                                                                                                                                                                                                                                                                                                                                                                                                                                                                                                                                                                                                                                                                                                                                                                                                                                                                                                                                                                                                                                                                                                                                                                                                                                                                                                                                                                                                                                                                                                                                                                                                                                                                                                                                                                                                                                                                                                                                                                                                                                                                              | <b>Q</b>     | 21.04             | 27.38            | 58         | ×          | 40                 | ×           | 38 80        |            |               |             |
| 18                                           | Sangnam i ued       | 115-24                    | ×        | 2                                                                                                                                                                                                                                                                                                                                                                                                                                                                                                                                                                                                                                                                                                                                                                                                                                                                                                                                                                                                                                                                                                                                                                                                                                                                                                                                                                                                                                                                                                                                                                                                                                                                                                                                                                                                                                                                                                                                                                                                                                                                                                                              | 09 ×                                                                                                                                                                                                                                                                                                                                                                                                                                                                                                                                                                                                                                                                                                                                                                                                                                                                                                                                                                                                                                                                                                                                                                                                                                                                                                                                                                                                                                                                                                                                                                                                                                                                                                                                                                                                                                                                                                                                                                                                                                                                                                                           | 140          | 71.44             | 95.98            | 66.4       | ×<br>-     | 20                 | 2 × 6       | 0 140        |            |               |             |
| 2<br>  B                                     | 100                 | 115-24                    | × 2      |                                                                                                                                                                                                                                                                                                                                                                                                                                                                                                                                                                                                                                                                                                                                                                                                                                                                                                                                                                                                                                                                                                                                                                                                                                                                                                                                                                                                                                                                                                                                                                                                                                                                                                                                                                                                                                                                                                                                                                                                                                                                                                                                | ×                                                                                                                                                                                                                                                                                                                                                                                                                                                                                                                                                                                                                                                                                                                                                                                                                                                                                                                                                                                                                                                                                                                                                                                                                                                                                                                                                                                                                                                                                                                                                                                                                                                                                                                                                                                                                                                                                                                                                                                                                                                                                                                              | 120          | 69. 22            | 60.06            | 75.1       | 2 ×        | 90                 | ×           | 120          | -          |               |             |
| 13 BK                                        | 227                 | 69-12                     | ×        |                                                                                                                                                                                                                                                                                                                                                                                                                                                                                                                                                                                                                                                                                                                                                                                                                                                                                                                                                                                                                                                                                                                                                                                                                                                                                                                                                                                                                                                                                                                                                                                                                                                                                                                                                                                                                                                                                                                                                                                                                                                                                                                                | ×                                                                                                                                                                                                                                                                                                                                                                                                                                                                                                                                                                                                                                                                                                                                                                                                                                                                                                                                                                                                                                                                                                                                                                                                                                                                                                                                                                                                                                                                                                                                                                                                                                                                                                                                                                                                                                                                                                                                                                                                                                                                                                                              | 120          | 57.74             | 75. 15           | 6.2.8      | ×          | (40)               | ×           | 120          |            |               |             |
|                                              |                     | 69-24                     | ×        | T. A. J.                                                                                                                                                                                                                                                                                                                                                                                                                                                                                                                                                                                                                                                                                                                                                                                                                                                                                                                                                                                                                                                                                                                                                                                                                                                                                                                                                                                                                                                                                                                                                                                                                                                                                                                                                                                                                                                                                                                                                                                                                                                                                                                       | ×                                                                                                                                                                                                                                                                                                                                                                                                                                                                                                                                                                                                                                                                                                                                                                                                                                                                                                                                                                                                                                                                                                                                                                                                                                                                                                                                                                                                                                                                                                                                                                                                                                                                                                                                                                                                                                                                                                                                                                                                                                                                                                                              | 0            |                   | 0.00             | 0.0        | ×          |                    | ×           |              |            |               |             |
| <b>1</b>                                     | P Bengplee          | 69-24                     | × .      | <b>8</b>                                                                                                                                                                                                                                                                                                                                                                                                                                                                                                                                                                                                                                                                                                                                                                                                                                                                                                                                                                                                                                                                                                                                                                                                                                                                                                                                                                                                                                                                                                                                                                                                                                                                                                                                                                                                                                                                                                                                                                                                                                                                                                                       | ×                                                                                                                                                                                                                                                                                                                                                                                                                                                                                                                                                                                                                                                                                                                                                                                                                                                                                                                                                                                                                                                                                                                                                                                                                                                                                                                                                                                                                                                                                                                                                                                                                                                                                                                                                                                                                                                                                                                                                                                                                                                                                                                              | 120          | 59. 54            | 77.49            | ۍ<br>ت     | × :        | <b>3</b>           | :<br>* ;    |              |            |               | <b>x</b>    |
| 413                                          | 7                   | 715-Z4                    | x ;      |                                                                                                                                                                                                                                                                                                                                                                                                                                                                                                                                                                                                                                                                                                                                                                                                                                                                                                                                                                                                                                                                                                                                                                                                                                                                                                                                                                                                                                                                                                                                                                                                                                                                                                                                                                                                                                                                                                                                                                                                                                                                                                                                | ×                                                                                                                                                                                                                                                                                                                                                                                                                                                                                                                                                                                                                                                                                                                                                                                                                                                                                                                                                                                                                                                                                                                                                                                                                                                                                                                                                                                                                                                                                                                                                                                                                                                                                                                                                                                                                                                                                                                                                                                                                                                                                                                              | 9 0          | 20 00             | 98 63            | 1          | ί×         | 40                 | < ×         | 9            |            | -             | -           |
| 2                                            | A DESTRIBUTED OF    | 21.60                     | < >      | 90                                                                                                                                                                                                                                                                                                                                                                                                                                                                                                                                                                                                                                                                                                                                                                                                                                                                                                                                                                                                                                                                                                                                                                                                                                                                                                                                                                                                                                                                                                                                                                                                                                                                                                                                                                                                                                                                                                                                                                                                                                                                                                                             | < ×                                                                                                                                                                                                                                                                                                                                                                                                                                                                                                                                                                                                                                                                                                                                                                                                                                                                                                                                                                                                                                                                                                                                                                                                                                                                                                                                                                                                                                                                                                                                                                                                                                                                                                                                                                                                                                                                                                                                                                                                                                                                                                                            | ? &          | 20 52             | 26.71            | 4 5        | × ×        | ; G                | :. <b>x</b> | 38           |            |               |             |
|                                              |                     | 15.24                     | • ×      | 3                                                                                                                                                                                                                                                                                                                                                                                                                                                                                                                                                                                                                                                                                                                                                                                                                                                                                                                                                                                                                                                                                                                                                                                                                                                                                                                                                                                                                                                                                                                                                                                                                                                                                                                                                                                                                                                                                                                                                                                                                                                                                                                              | <b>x</b>                                                                                                                                                                                                                                                                                                                                                                                                                                                                                                                                                                                                                                                                                                                                                                                                                                                                                                                                                                                                                                                                                                                                                                                                                                                                                                                                                                                                                                                                                                                                                                                                                                                                                                                                                                                                                                                                                                                                                                                                                                                                                                                       | 3 =          | 3                 | 0.0              | 0          | ×          |                    | ×           |              |            |               |             |
| OR 91                                        | D Bangpood          | 69-24                     | × ×      | 9                                                                                                                                                                                                                                                                                                                                                                                                                                                                                                                                                                                                                                                                                                                                                                                                                                                                                                                                                                                                                                                                                                                                                                                                                                                                                                                                                                                                                                                                                                                                                                                                                                                                                                                                                                                                                                                                                                                                                                                                                                                                                                                              | ×                                                                                                                                                                                                                                                                                                                                                                                                                                                                                                                                                                                                                                                                                                                                                                                                                                                                                                                                                                                                                                                                                                                                                                                                                                                                                                                                                                                                                                                                                                                                                                                                                                                                                                                                                                                                                                                                                                                                                                                                                                                                                                                              | 120          | 52. 76            | 68.67            | 57.2       | ×          |                    | ×           | )            | -          |               | 1 .         |
| 10                                           | •                   | 115-24                    | .        |                                                                                                                                                                                                                                                                                                                                                                                                                                                                                                                                                                                                                                                                                                                                                                                                                                                                                                                                                                                                                                                                                                                                                                                                                                                                                                                                                                                                                                                                                                                                                                                                                                                                                                                                                                                                                                                                                                                                                                                                                                                                                                                                | ×                                                                                                                                                                                                                                                                                                                                                                                                                                                                                                                                                                                                                                                                                                                                                                                                                                                                                                                                                                                                                                                                                                                                                                                                                                                                                                                                                                                                                                                                                                                                                                                                                                                                                                                                                                                                                                                                                                                                                                                                                                                                                                                              | 0            |                   | 0. 00            | 0.0        | 2 ×        | 60                 | ×           | 120          | 1          | ï             | :           |
| 17 BU                                        | W Bangpu            | 115-24                    | 2 ×      | 40                                                                                                                                                                                                                                                                                                                                                                                                                                                                                                                                                                                                                                                                                                                                                                                                                                                                                                                                                                                                                                                                                                                                                                                                                                                                                                                                                                                                                                                                                                                                                                                                                                                                                                                                                                                                                                                                                                                                                                                                                                                                                                                             | ×                                                                                                                                                                                                                                                                                                                                                                                                                                                                                                                                                                                                                                                                                                                                                                                                                                                                                                                                                                                                                                                                                                                                                                                                                                                                                                                                                                                                                                                                                                                                                                                                                                                                                                                                                                                                                                                                                                                                                                                                                                                                                                                              | 80           | 51.05             | 66.44            | - 83       | ×          | 9                  | ×           | 38           |            |               |             |
|                                              | 1                   | 115-23                    | ×        |                                                                                                                                                                                                                                                                                                                                                                                                                                                                                                                                                                                                                                                                                                                                                                                                                                                                                                                                                                                                                                                                                                                                                                                                                                                                                                                                                                                                                                                                                                                                                                                                                                                                                                                                                                                                                                                                                                                                                                                                                                                                                                                                | ×                                                                                                                                                                                                                                                                                                                                                                                                                                                                                                                                                                                                                                                                                                                                                                                                                                                                                                                                                                                                                                                                                                                                                                                                                                                                                                                                                                                                                                                                                                                                                                                                                                                                                                                                                                                                                                                                                                                                                                                                                                                                                                                              | 120          | 39.35             | 51.22            | 12. 7      | ×          | 26 S               | ×           | 120          |            |               |             |
|                                              | T                   | 115 24                    | - 1      |                                                                                                                                                                                                                                                                                                                                                                                                                                                                                                                                                                                                                                                                                                                                                                                                                                                                                                                                                                                                                                                                                                                                                                                                                                                                                                                                                                                                                                                                                                                                                                                                                                                                                                                                                                                                                                                                                                                                                                                                                                                                                                                                | ×                                                                                                                                                                                                                                                                                                                                                                                                                                                                                                                                                                                                                                                                                                                                                                                                                                                                                                                                                                                                                                                                                                                                                                                                                                                                                                                                                                                                                                                                                                                                                                                                                                                                                                                                                                                                                                                                                                                                                                                                                                                                                                                              | G 8          | 28 69             | 37.34            | 2 29       | × ;        | 2 5                | ×,          | 4            |            |               |             |
| 20 114                                       | IY Bangyeekhan      | 69-12                     | × >      | <b>9</b>                                                                                                                                                                                                                                                                                                                                                                                                                                                                                                                                                                                                                                                                                                                                                                                                                                                                                                                                                                                                                                                                                                                                                                                                                                                                                                                                                                                                                                                                                                                                                                                                                                                                                                                                                                                                                                                                                                                                                                                                                                                                                                                       | × >                                                                                                                                                                                                                                                                                                                                                                                                                                                                                                                                                                                                                                                                                                                                                                                                                                                                                                                                                                                                                                                                                                                                                                                                                                                                                                                                                                                                                                                                                                                                                                                                                                                                                                                                                                                                                                                                                                                                                                                                                                                                                                                            | <b>3</b> 5   | 34. 29            | 2 c              | 2 0 0      | × ,×       | 9<br>9             | ××          |              |            |               | 71. 1       |
| 16                                           | CG Challonskings    | 115-24                    | × ×      | 69                                                                                                                                                                                                                                                                                                                                                                                                                                                                                                                                                                                                                                                                                                                                                                                                                                                                                                                                                                                                                                                                                                                                                                                                                                                                                                                                                                                                                                                                                                                                                                                                                                                                                                                                                                                                                                                                                                                                                                                                                                                                                                                             | ×                                                                                                                                                                                                                                                                                                                                                                                                                                                                                                                                                                                                                                                                                                                                                                                                                                                                                                                                                                                                                                                                                                                                                                                                                                                                                                                                                                                                                                                                                                                                                                                                                                                                                                                                                                                                                                                                                                                                                                                                                                                                                                                              | 9            | 29. 30            | 38.1:            | 63.6       | ×          | 99                 | ×           | 91           |            |               | 19.0        |
| L                                            | 100                 | 69-12                     | ×        |                                                                                                                                                                                                                                                                                                                                                                                                                                                                                                                                                                                                                                                                                                                                                                                                                                                                                                                                                                                                                                                                                                                                                                                                                                                                                                                                                                                                                                                                                                                                                                                                                                                                                                                                                                                                                                                                                                                                                                                                                                                                                                                                | ×                                                                                                                                                                                                                                                                                                                                                                                                                                                                                                                                                                                                                                                                                                                                                                                                                                                                                                                                                                                                                                                                                                                                                                                                                                                                                                                                                                                                                                                                                                                                                                                                                                                                                                                                                                                                                                                                                                                                                                                                                                                                                                                              | . 08         | 38. 20            | 49. 72           | 62 2       | × 7,       | <b>.</b>           | ×           | 8            |            |               |             |
|                                              | П                   | 69 24                     | · 1      | 80                                                                                                                                                                                                                                                                                                                                                                                                                                                                                                                                                                                                                                                                                                                                                                                                                                                                                                                                                                                                                                                                                                                                                                                                                                                                                                                                                                                                                                                                                                                                                                                                                                                                                                                                                                                                                                                                                                                                                                                                                                                                                                                             | ×                                                                                                                                                                                                                                                                                                                                                                                                                                                                                                                                                                                                                                                                                                                                                                                                                                                                                                                                                                                                                                                                                                                                                                                                                                                                                                                                                                                                                                                                                                                                                                                                                                                                                                                                                                                                                                                                                                                                                                                                                                                                                                                              | 8            | 15.99             | 20.8             | 31.7       | ×          | SE :               | ×           | 9            |            |               |             |
| ස<br>ස                                       | <b>.</b>            | 230 -15<br>230 -15        | × ;      | <b>8</b>                                                                                                                                                                                                                                                                                                                                                                                                                                                                                                                                                                                                                                                                                                                                                                                                                                                                                                                                                                                                                                                                                                                                                                                                                                                                                                                                                                                                                                                                                                                                                                                                                                                                                                                                                                                                                                                                                                                                                                                                                                                                                                                       | <b>x</b> )                                                                                                                                                                                                                                                                                                                                                                                                                                                                                                                                                                                                                                                                                                                                                                                                                                                                                                                                                                                                                                                                                                                                                                                                                                                                                                                                                                                                                                                                                                                                                                                                                                                                                                                                                                                                                                                                                                                                                                                                                                                                                                                     | 00 °         | 20.33             | 15.59            | (C) C      | × >        | ි<br>රි            | ××          | 091          |            | S6 19         | - 10        |
| M FC                                         | Boomens             | 61-69                     | ×        |                                                                                                                                                                                                                                                                                                                                                                                                                                                                                                                                                                                                                                                                                                                                                                                                                                                                                                                                                                                                                                                                                                                                                                                                                                                                                                                                                                                                                                                                                                                                                                                                                                                                                                                                                                                                                                                                                                                                                                                                                                                                                                                                |                                                                                                                                                                                                                                                                                                                                                                                                                                                                                                                                                                                                                                                                                                                                                                                                                                                                                                                                                                                                                                                                                                                                                                                                                                                                                                                                                                                                                                                                                                                                                                                                                                                                                                                                                                                                                                                                                                                                                                                                                                                                                                                                | 0            |                   | 0.00             | 0.0        | ×          |                    | ×           |              |            |               |             |
| <u>;                                    </u> | 7 %                 | : 3<br>: 65               | ×        | 40                                                                                                                                                                                                                                                                                                                                                                                                                                                                                                                                                                                                                                                                                                                                                                                                                                                                                                                                                                                                                                                                                                                                                                                                                                                                                                                                                                                                                                                                                                                                                                                                                                                                                                                                                                                                                                                                                                                                                                                                                                                                                                                             | 09<br>×                                                                                                                                                                                                                                                                                                                                                                                                                                                                                                                                                                                                                                                                                                                                                                                                                                                                                                                                                                                                                                                                                                                                                                                                                                                                                                                                                                                                                                                                                                                                                                                                                                                                                                                                                                                                                                                                                                                                                                                                                                                                                                                        | 0:-          | 14, 80            | 85               | 4-7        | × 7        | 02                 | 09 × 1      |              |            |               |             |
|                                              |                     | 115-24                    |          |                                                                                                                                                                                                                                                                                                                                                                                                                                                                                                                                                                                                                                                                                                                                                                                                                                                                                                                                                                                                                                                                                                                                                                                                                                                                                                                                                                                                                                                                                                                                                                                                                                                                                                                                                                                                                                                                                                                                                                                                                                                                                                                                | ×                                                                                                                                                                                                                                                                                                                                                                                                                                                                                                                                                                                                                                                                                                                                                                                                                                                                                                                                                                                                                                                                                                                                                                                                                                                                                                                                                                                                                                                                                                                                                                                                                                                                                                                                                                                                                                                                                                                                                                                                                                                                                                                              | c            |                   | 0.00             | 0.0        | . ×        | ;                  | ×           | 0            |            |               |             |
| 25 AX                                        | K Illusykwang       | 69-24                     | 2 ×      | 99                                                                                                                                                                                                                                                                                                                                                                                                                                                                                                                                                                                                                                                                                                                                                                                                                                                                                                                                                                                                                                                                                                                                                                                                                                                                                                                                                                                                                                                                                                                                                                                                                                                                                                                                                                                                                                                                                                                                                                                                                                                                                                                             | ×                                                                                                                                                                                                                                                                                                                                                                                                                                                                                                                                                                                                                                                                                                                                                                                                                                                                                                                                                                                                                                                                                                                                                                                                                                                                                                                                                                                                                                                                                                                                                                                                                                                                                                                                                                                                                                                                                                                                                                                                                                                                                                                              | 120          | 16.71             | 60.80            | 50.7       | × 2        | 99                 | ×           | 120          |            |               |             |
|                                              |                     | 69-12                     | ×        | (40)                                                                                                                                                                                                                                                                                                                                                                                                                                                                                                                                                                                                                                                                                                                                                                                                                                                                                                                                                                                                                                                                                                                                                                                                                                                                                                                                                                                                                                                                                                                                                                                                                                                                                                                                                                                                                                                                                                                                                                                                                                                                                                                           | ×                                                                                                                                                                                                                                                                                                                                                                                                                                                                                                                                                                                                                                                                                                                                                                                                                                                                                                                                                                                                                                                                                                                                                                                                                                                                                                                                                                                                                                                                                                                                                                                                                                                                                                                                                                                                                                                                                                                                                                                                                                                                                                                              | 120          | 50.61             | 65.87            | 54.9       | ×          | (40)               | <b>x</b>    | 120          | :          |               | 68 1        |
|                                              |                     | 69-24                     | x        |                                                                                                                                                                                                                                                                                                                                                                                                                                                                                                                                                                                                                                                                                                                                                                                                                                                                                                                                                                                                                                                                                                                                                                                                                                                                                                                                                                                                                                                                                                                                                                                                                                                                                                                                                                                                                                                                                                                                                                                                                                                                                                                                | ×                                                                                                                                                                                                                                                                                                                                                                                                                                                                                                                                                                                                                                                                                                                                                                                                                                                                                                                                                                                                                                                                                                                                                                                                                                                                                                                                                                                                                                                                                                                                                                                                                                                                                                                                                                                                                                                                                                                                                                                                                                                                                                                              | 0            |                   | 0.00             | 0.0        | ×          |                    | ×           |              |            |               | 0.0         |
| (1) IZ                                       | J Klongjan          | 69-12                     | ×        |                                                                                                                                                                                                                                                                                                                                                                                                                                                                                                                                                                                                                                                                                                                                                                                                                                                                                                                                                                                                                                                                                                                                                                                                                                                                                                                                                                                                                                                                                                                                                                                                                                                                                                                                                                                                                                                                                                                                                                                                                                                                                                                                |                                                                                                                                                                                                                                                                                                                                                                                                                                                                                                                                                                                                                                                                                                                                                                                                                                                                                                                                                                                                                                                                                                                                                                                                                                                                                                                                                                                                                                                                                                                                                                                                                                                                                                                                                                                                                                                                                                                                                                                                                                                                                                                                | 8            |                   | 0.00             | 6.9        | ×          |                    | * *         |              |            |               | 0.0         |
|                                              | - T                 | P2-59                     | ×        | 40 2                                                                                                                                                                                                                                                                                                                                                                                                                                                                                                                                                                                                                                                                                                                                                                                                                                                                                                                                                                                                                                                                                                                                                                                                                                                                                                                                                                                                                                                                                                                                                                                                                                                                                                                                                                                                                                                                                                                                                                                                                                                                                                                           | 2                                                                                                                                                                                                                                                                                                                                                                                                                                                                                                                                                                                                                                                                                                                                                                                                                                                                                                                                                                                                                                                                                                                                                                                                                                                                                                                                                                                                                                                                                                                                                                                                                                                                                                                                                                                                                                                                                                                                                                                                                                                                                                                              | 091          | 69. 29            | 90. 18           | 26.1       | ×  :       | 9                  | 4 ×         | 0 160        |            |               | 31.8        |
| <b>28</b>                                    | N Klongmai          | 23 - 23                   | × >      | ę                                                                                                                                                                                                                                                                                                                                                                                                                                                                                                                                                                                                                                                                                                                                                                                                                                                                                                                                                                                                                                                                                                                                                                                                                                                                                                                                                                                                                                                                                                                                                                                                                                                                                                                                                                                                                                                                                                                                                                                                                                                                                                                              | <b>x</b> >                                                                                                                                                                                                                                                                                                                                                                                                                                                                                                                                                                                                                                                                                                                                                                                                                                                                                                                                                                                                                                                                                                                                                                                                                                                                                                                                                                                                                                                                                                                                                                                                                                                                                                                                                                                                                                                                                                                                                                                                                                                                                                                     | P. F         | 16.60             | 0; (0)<br>21 -79 | ÷ ;        | × ×        | 9                  | × ×         | <b>~</b> §   |            | W. W.         | 2 19        |
| - 1                                          | 11.                 | 61 05                     | <u> </u> | 9                                                                                                                                                                                                                                                                                                                                                                                                                                                                                                                                                                                                                                                                                                                                                                                                                                                                                                                                                                                                                                                                                                                                                                                                                                                                                                                                                                                                                                                                                                                                                                                                                                                                                                                                                                                                                                                                                                                                                                                                                                                                                                                              | ( ×                                                                                                                                                                                                                                                                                                                                                                                                                                                                                                                                                                                                                                                                                                                                                                                                                                                                                                                                                                                                                                                                                                                                                                                                                                                                                                                                                                                                                                                                                                                                                                                                                                                                                                                                                                                                                                                                                                                                                                                                                                                                                                                            | 9            | 60 m              | 36 11            | 6 8        | ×          | 9                  | (10) × 1    |              |            |               | 70.2        |
| ઝ<br>진                                       | A. is longsanauchan | 91.60                     | c ;      |                                                                                                                                                                                                                                                                                                                                                                                                                                                                                                                                                                                                                                                                                                                                                                                                                                                                                                                                                                                                                                                                                                                                                                                                                                                                                                                                                                                                                                                                                                                                                                                                                                                                                                                                                                                                                                                                                                                                                                                                                                                                                                                                |                                                                                                                                                                                                                                                                                                                                                                                                                                                                                                                                                                                                                                                                                                                                                                                                                                                                                                                                                                                                                                                                                                                                                                                                                                                                                                                                                                                                                                                                                                                                                                                                                                                                                                                                                                                                                                                                                                                                                                                                                                                                                                                                | •            |                   |                  | ;<br>;     | •          | :                  |             |              |            |               |             |