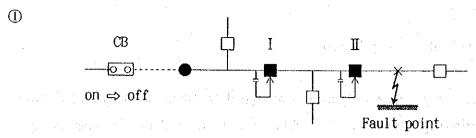

fter 60 seconds, the circuit breaker will be closed to resume the power supply.

When the power supply is resumed, the time-delay fault detector causes the automatic switches to be closed sequentially based on the X-time interval (time interval for closing).

When the power is supplied to the faulty section, the relay of the substation detects the fault again to cause the circuit breaker to be retripped.

At this point, the time-delay fault detector set to Y-time interval(time interval for detection) is closed and locked in order to prevent it from causing the automatic switch to be closed again.

Then, the circuit breaker will be closed again after 60 seconds from the retripping to energize all the sound sections preceding the faulty section which will be separated.

garlice Armeniae as



When the fault has occurred, the relay will be actuated to open the circuit breaker.



All the fault detecting relays are opened.



After 60 seconds, the power supply until automatic switch(I) will be resumed by reclosing the circuit breaker.



After 7 seconds, the automatic switch (I) is closed and the power supply is resumed until automatic switch (I).



After 7 seconds, the automatic switch (II) is closed and the power supply to the faulty point is resumed.



The relay is actuated to trip the circuit breaker.



All the fault detecting relays are opened, and the automatic switch( ${\rm I\hspace{-.1em}I}$ ) is locked.



After 60 seconds, the power supply until automatic switch (I) will be resumed by reclosing the circuit breaker.



After 7 seconds, the automatic switch (I) is cl