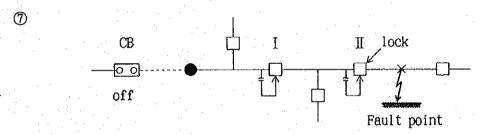

# APPENDIX

for

CHAPTER 6

(6.3-4)

(1/21)

Appendix 6.3-4. Load and Installed Capacity of Distribution Substations (JICA Study Team Plan, Planning Year = 1997 - 2001)

| A AND A                                      |                     | Charles of the Section of |          | The state of the s | A CONTRACTOR OF THE PARTY OF TH |              | the second second |                  | -          |            |                    |             | 5001         |            |               |             |
|----------------------------------------------|---------------------|---------------------------|----------|--------------------------------------------------------------------------------------------------------------------------------------------------------------------------------------------------------------------------------------------------------------------------------------------------------------------------------------------------------------------------------------------------------------------------------------------------------------------------------------------------------------------------------------------------------------------------------------------------------------------------------------------------------------------------------------------------------------------------------------------------------------------------------------------------------------------------------------------------------------------------------------------------------------------------------------------------------------------------------------------------------------------------------------------------------------------------------------------------------------------------------------------------------------------------------------------------------------------------------------------------------------------------------------------------------------------------------------------------------------------------------------------------------------------------------------------------------------------------------------------------------------------------------------------------------------------------------------------------------------------------------------------------------------------------------------------------------------------------------------------------------------------------------------------------------------------------------------------------------------------------------------------------------------------------------------------------------------------------------------------------------------------------------------------------------------------------------------------------------------------------------|--------------------------------------------------------------------------------------------------------------------------------------------------------------------------------------------------------------------------------------------------------------------------------------------------------------------------------------------------------------------------------------------------------------------------------------------------------------------------------------------------------------------------------------------------------------------------------------------------------------------------------------------------------------------------------------------------------------------------------------------------------------------------------------------------------------------------------------------------------------------------------------------------------------------------------------------------------------------------------------------------------------------------------------------------------------------------------------------------------------------------------------------------------------------------------------------------------------------------------------------------------------------------------------------------------------------------------------------------------------------------------------------------------------------------------------------------------------------------------------------------------------------------------------------------------------------------------------------------------------------------------------------------------------------------------------------------------------------------------------------------------------------------------------------------------------------------------------------------------------------------------------------------------------------------------------------------------------------------------------------------------------------------------------------------------------------------------------------------------------------------------|--------------|-------------------|------------------|------------|------------|--------------------|-------------|--------------|------------|---------------|-------------|
| Mo A88                                       | B Substation        | Vol tage                  | 40.6     | Brok description                                                                                                                                                                                                                                                                                                                                                                                                                                                                                                                                                                                                                                                                                                                                                                                                                                                                                                                                                                                                                                                                                                                                                                                                                                                                                                                                                                                                                                                                                                                                                                                                                                                                                                                                                                                                                                                                                                                                                                                                                                                                                                               | 9661                                                                                                                                                                                                                                                                                                                                                                                                                                                                                                                                                                                                                                                                                                                                                                                                                                                                                                                                                                                                                                                                                                                                                                                                                                                                                                                                                                                                                                                                                                                                                                                                                                                                                                                                                                                                                                                                                                                                                                                                                                                                                                                           | 2            | coincident nen-   | -conoci          | Hilization | Bank       | Bank-configuration | Ş           | Capacity     | coincident | non-coine)    | utilization |
|                                              |                     | £                         |          |                                                                                                                                                                                                                                                                                                                                                                                                                                                                                                                                                                                                                                                                                                                                                                                                                                                                                                                                                                                                                                                                                                                                                                                                                                                                                                                                                                                                                                                                                                                                                                                                                                                                                                                                                                                                                                                                                                                                                                                                                                                                                                                                |                                                                                                                                                                                                                                                                                                                                                                                                                                                                                                                                                                                                                                                                                                                                                                                                                                                                                                                                                                                                                                                                                                                                                                                                                                                                                                                                                                                                                                                                                                                                                                                                                                                                                                                                                                                                                                                                                                                                                                                                                                                                                                                                |              |                   | _                | tor (%)    |            |                    |             | (XAX)        | (44)       | (107.1)       | factor (%)  |
| 5                                            | Ranohon             | 61-68                     | ×        | 40                                                                                                                                                                                                                                                                                                                                                                                                                                                                                                                                                                                                                                                                                                                                                                                                                                                                                                                                                                                                                                                                                                                                                                                                                                                                                                                                                                                                                                                                                                                                                                                                                                                                                                                                                                                                                                                                                                                                                                                                                                                                                                                             | 400                                                                                                                                                                                                                                                                                                                                                                                                                                                                                                                                                                                                                                                                                                                                                                                                                                                                                                                                                                                                                                                                                                                                                                                                                                                                                                                                                                                                                                                                                                                                                                                                                                                                                                                                                                                                                                                                                                                                                                                                                                                                                                                            | 120          | 59.67             | 77. 66           | 1.49       | ×          | ··· •              | ×           | 120          | 1          |               | 60.3        |
| 30                                           | 3.7%                | P2-59                     | ×        |                                                                                                                                                                                                                                                                                                                                                                                                                                                                                                                                                                                                                                                                                                                                                                                                                                                                                                                                                                                                                                                                                                                                                                                                                                                                                                                                                                                                                                                                                                                                                                                                                                                                                                                                                                                                                                                                                                                                                                                                                                                                                                                                | ×                                                                                                                                                                                                                                                                                                                                                                                                                                                                                                                                                                                                                                                                                                                                                                                                                                                                                                                                                                                                                                                                                                                                                                                                                                                                                                                                                                                                                                                                                                                                                                                                                                                                                                                                                                                                                                                                                                                                                                                                                                                                                                                              | -            |                   | 0.00             | 0.0        | , <b>×</b> |                    | ×           | 0            | 0.00       |               | 0.0         |
| E                                            | N Bangchalong       | 115-24                    | ×<br>-   | 09                                                                                                                                                                                                                                                                                                                                                                                                                                                                                                                                                                                                                                                                                                                                                                                                                                                                                                                                                                                                                                                                                                                                                                                                                                                                                                                                                                                                                                                                                                                                                                                                                                                                                                                                                                                                                                                                                                                                                                                                                                                                                                                             | ×                                                                                                                                                                                                                                                                                                                                                                                                                                                                                                                                                                                                                                                                                                                                                                                                                                                                                                                                                                                                                                                                                                                                                                                                                                                                                                                                                                                                                                                                                                                                                                                                                                                                                                                                                                                                                                                                                                                                                                                                                                                                                                                              | 83           | 32.04             | 41.70            | 69.5       | × 2        | - 69               | ×           | 120          |            |               | 69.3        |
|                                              | 30%                 | 69-12                     | ×        |                                                                                                                                                                                                                                                                                                                                                                                                                                                                                                                                                                                                                                                                                                                                                                                                                                                                                                                                                                                                                                                                                                                                                                                                                                                                                                                                                                                                                                                                                                                                                                                                                                                                                                                                                                                                                                                                                                                                                                                                                                                                                                                                | ×                                                                                                                                                                                                                                                                                                                                                                                                                                                                                                                                                                                                                                                                                                                                                                                                                                                                                                                                                                                                                                                                                                                                                                                                                                                                                                                                                                                                                                                                                                                                                                                                                                                                                                                                                                                                                                                                                                                                                                                                                                                                                                                              | 80           | 38.41             | 49.98            | 62.3       | × 2        | -0                 | *           | 08           |            |               | 16.2        |
|                                              |                     | 69-21                     | ×<br>    | 60                                                                                                                                                                                                                                                                                                                                                                                                                                                                                                                                                                                                                                                                                                                                                                                                                                                                                                                                                                                                                                                                                                                                                                                                                                                                                                                                                                                                                                                                                                                                                                                                                                                                                                                                                                                                                                                                                                                                                                                                                                                                                                                             | ×                                                                                                                                                                                                                                                                                                                                                                                                                                                                                                                                                                                                                                                                                                                                                                                                                                                                                                                                                                                                                                                                                                                                                                                                                                                                                                                                                                                                                                                                                                                                                                                                                                                                                                                                                                                                                                                                                                                                                                                                                                                                                                                              | 95           | 21. 93            | 28.51            | 17.6       | ×          | 69                 | ×           | 09           | 22.00      | 28. 55        | 17.6        |
| 4 E.A                                        | A Bungkhaen         | 115-24                    | ×<br>    | 69                                                                                                                                                                                                                                                                                                                                                                                                                                                                                                                                                                                                                                                                                                                                                                                                                                                                                                                                                                                                                                                                                                                                                                                                                                                                                                                                                                                                                                                                                                                                                                                                                                                                                                                                                                                                                                                                                                                                                                                                                                                                                                                             | ×                                                                                                                                                                                                                                                                                                                                                                                                                                                                                                                                                                                                                                                                                                                                                                                                                                                                                                                                                                                                                                                                                                                                                                                                                                                                                                                                                                                                                                                                                                                                                                                                                                                                                                                                                                                                                                                                                                                                                                                                                                                                                                                              | 28           | 22. 38            | 29.13            | ÷8. 6      | ×          | 69                 | ×           | 09           |            | 35. 23        | 38. 7       |
| . 5 BR                                       |                     | 69-12                     | ς.<br>×  | 40                                                                                                                                                                                                                                                                                                                                                                                                                                                                                                                                                                                                                                                                                                                                                                                                                                                                                                                                                                                                                                                                                                                                                                                                                                                                                                                                                                                                                                                                                                                                                                                                                                                                                                                                                                                                                                                                                                                                                                                                                                                                                                                             | ×                                                                                                                                                                                                                                                                                                                                                                                                                                                                                                                                                                                                                                                                                                                                                                                                                                                                                                                                                                                                                                                                                                                                                                                                                                                                                                                                                                                                                                                                                                                                                                                                                                                                                                                                                                                                                                                                                                                                                                                                                                                                                                                              | 120          | 64. 58            | 81.05            | 10.1       | X          | 0                  | ×           | 120          |            |               | 55.5        |
| ₩.                                           | L Bangklo           | 69-12                     | × .      | 2                                                                                                                                                                                                                                                                                                                                                                                                                                                                                                                                                                                                                                                                                                                                                                                                                                                                                                                                                                                                                                                                                                                                                                                                                                                                                                                                                                                                                                                                                                                                                                                                                                                                                                                                                                                                                                                                                                                                                                                                                                                                                                                              | × ;                                                                                                                                                                                                                                                                                                                                                                                                                                                                                                                                                                                                                                                                                                                                                                                                                                                                                                                                                                                                                                                                                                                                                                                                                                                                                                                                                                                                                                                                                                                                                                                                                                                                                                                                                                                                                                                                                                                                                                                                                                                                                                                            | <b>&amp;</b> | 38. 55            | 50.18            | 62.7       | × ×        | G (                | ×. ×        | <del>-</del> |            | 21.80         | 62.0        |
| 2                                            | O Reputhole no.i    | 69-2:1<br>60-19           | × ×      | ur.                                                                                                                                                                                                                                                                                                                                                                                                                                                                                                                                                                                                                                                                                                                                                                                                                                                                                                                                                                                                                                                                                                                                                                                                                                                                                                                                                                                                                                                                                                                                                                                                                                                                                                                                                                                                                                                                                                                                                                                                                                                                                                                            | × ×                                                                                                                                                                                                                                                                                                                                                                                                                                                                                                                                                                                                                                                                                                                                                                                                                                                                                                                                                                                                                                                                                                                                                                                                                                                                                                                                                                                                                                                                                                                                                                                                                                                                                                                                                                                                                                                                                                                                                                                                                                                                                                                            | , OF         | 18.05             | 23.49            | 58.7       | ×          | 2 0                | ×           | 9            |            |               | 60.1        |
|                                              | 19.0                | . F. 69                   | ×        |                                                                                                                                                                                                                                                                                                                                                                                                                                                                                                                                                                                                                                                                                                                                                                                                                                                                                                                                                                                                                                                                                                                                                                                                                                                                                                                                                                                                                                                                                                                                                                                                                                                                                                                                                                                                                                                                                                                                                                                                                                                                                                                                | ×                                                                                                                                                                                                                                                                                                                                                                                                                                                                                                                                                                                                                                                                                                                                                                                                                                                                                                                                                                                                                                                                                                                                                                                                                                                                                                                                                                                                                                                                                                                                                                                                                                                                                                                                                                                                                                                                                                                                                                                                                                                                                                                              | 40           | 19.08             | 24.83            | 62. 1      | ×<br>-     | - 60               | ×           | 99           |            |               | 38.9        |
| 30 B                                         | C Bangkrachao       | 69-12                     | × 2      | e la contrata                                                                                                                                                                                                                                                                                                                                                                                                                                                                                                                                                                                                                                                                                                                                                                                                                                                                                                                                                                                                                                                                                                                                                                                                                                                                                                                                                                                                                                                                                                                                                                                                                                                                                                                                                                                                                                                                                                                                                                                                                                                                                                                  | ×                                                                                                                                                                                                                                                                                                                                                                                                                                                                                                                                                                                                                                                                                                                                                                                                                                                                                                                                                                                                                                                                                                                                                                                                                                                                                                                                                                                                                                                                                                                                                                                                                                                                                                                                                                                                                                                                                                                                                                                                                                                                                                                              | 20           | 6.34              | 8. 25            | 41.3       | <b>5</b>   |                    | ×           |              | j          |               | 44.6        |
|                                              |                     | 69-24                     | ×        |                                                                                                                                                                                                                                                                                                                                                                                                                                                                                                                                                                                                                                                                                                                                                                                                                                                                                                                                                                                                                                                                                                                                                                                                                                                                                                                                                                                                                                                                                                                                                                                                                                                                                                                                                                                                                                                                                                                                                                                                                                                                                                                                | ×                                                                                                                                                                                                                                                                                                                                                                                                                                                                                                                                                                                                                                                                                                                                                                                                                                                                                                                                                                                                                                                                                                                                                                                                                                                                                                                                                                                                                                                                                                                                                                                                                                                                                                                                                                                                                                                                                                                                                                                                                                                                                                                              | 0            |                   | 0.00             | 0 0        | ×          |                    | ×           |              |            |               | 0.0         |
| <b>.</b>                                     | Pour Bangao A       | 69-12                     | × :      | (9)                                                                                                                                                                                                                                                                                                                                                                                                                                                                                                                                                                                                                                                                                                                                                                                                                                                                                                                                                                                                                                                                                                                                                                                                                                                                                                                                                                                                                                                                                                                                                                                                                                                                                                                                                                                                                                                                                                                                                                                                                                                                                                                            | ×                                                                                                                                                                                                                                                                                                                                                                                                                                                                                                                                                                                                                                                                                                                                                                                                                                                                                                                                                                                                                                                                                                                                                                                                                                                                                                                                                                                                                                                                                                                                                                                                                                                                                                                                                                                                                                                                                                                                                                                                                                                                                                                              | S C          | 39.40             | 51.28            | 04.1       | × ×        | 3                  | ××          | 2            | CD 07      | 76.00<br>0.00 | 0 C         |
| SE VI                                        | Roncens             | 66-19                     | × ×      | 07                                                                                                                                                                                                                                                                                                                                                                                                                                                                                                                                                                                                                                                                                                                                                                                                                                                                                                                                                                                                                                                                                                                                                                                                                                                                                                                                                                                                                                                                                                                                                                                                                                                                                                                                                                                                                                                                                                                                                                                                                                                                                                                             | × ×                                                                                                                                                                                                                                                                                                                                                                                                                                                                                                                                                                                                                                                                                                                                                                                                                                                                                                                                                                                                                                                                                                                                                                                                                                                                                                                                                                                                                                                                                                                                                                                                                                                                                                                                                                                                                                                                                                                                                                                                                                                                                                                            | 9 9          | 14.02             | 18.25            | 15.6       | ×          |                    | ×           |              |            |               | 0.0         |
| <u>ئە</u>                                    | 955                 | 69-24                     | × -      |                                                                                                                                                                                                                                                                                                                                                                                                                                                                                                                                                                                                                                                                                                                                                                                                                                                                                                                                                                                                                                                                                                                                                                                                                                                                                                                                                                                                                                                                                                                                                                                                                                                                                                                                                                                                                                                                                                                                                                                                                                                                                                                                | ×                                                                                                                                                                                                                                                                                                                                                                                                                                                                                                                                                                                                                                                                                                                                                                                                                                                                                                                                                                                                                                                                                                                                                                                                                                                                                                                                                                                                                                                                                                                                                                                                                                                                                                                                                                                                                                                                                                                                                                                                                                                                                                                              | <b>Q</b>     | 21.04             | 27.38            | 58         | ×          | 40                 | ×           | 38 80        |            |               |             |
| 18                                           | Sangnam i ued       | 115-24                    | ×        | 2                                                                                                                                                                                                                                                                                                                                                                                                                                                                                                                                                                                                                                                                                                                                                                                                                                                                                                                                                                                                                                                                                                                                                                                                                                                                                                                                                                                                                                                                                                                                                                                                                                                                                                                                                                                                                                                                                                                                                                                                                                                                                                                              | 09 ×                                                                                                                                                                                                                                                                                                                                                                                                                                                                                                                                                                                                                                                                                                                                                                                                                                                                                                                                                                                                                                                                                                                                                                                                                                                                                                                                                                                                                                                                                                                                                                                                                                                                                                                                                                                                                                                                                                                                                                                                                                                                                                                           | 140          | 71.44             | 95.98            | 66.4       | ×<br>-     | 20                 | 2 × 6       | 0 140        |            |               |             |
| 2<br>  B                                     | 100                 | 115-24                    | × 2      |                                                                                                                                                                                                                                                                                                                                                                                                                                                                                                                                                                                                                                                                                                                                                                                                                                                                                                                                                                                                                                                                                                                                                                                                                                                                                                                                                                                                                                                                                                                                                                                                                                                                                                                                                                                                                                                                                                                                                                                                                                                                                                                                | ×                                                                                                                                                                                                                                                                                                                                                                                                                                                                                                                                                                                                                                                                                                                                                                                                                                                                                                                                                                                                                                                                                                                                                                                                                                                                                                                                                                                                                                                                                                                                                                                                                                                                                                                                                                                                                                                                                                                                                                                                                                                                                                                              | 120          | 69. 22            | 60.06            | 75.1       | 2 ×        | 90                 | ×           | 120          | -          |               |             |
| 13 BK                                        | 227                 | 69-12                     | ×        |                                                                                                                                                                                                                                                                                                                                                                                                                                                                                                                                                                                                                                                                                                                                                                                                                                                                                                                                                                                                                                                                                                                                                                                                                                                                                                                                                                                                                                                                                                                                                                                                                                                                                                                                                                                                                                                                                                                                                                                                                                                                                                                                | ×                                                                                                                                                                                                                                                                                                                                                                                                                                                                                                                                                                                                                                                                                                                                                                                                                                                                                                                                                                                                                                                                                                                                                                                                                                                                                                                                                                                                                                                                                                                                                                                                                                                                                                                                                                                                                                                                                                                                                                                                                                                                                                                              | 120          | 57.74             | 75. 15           | 6.2.8      | ×          | (40)               | ×           | 120          |            |               |             |
|                                              |                     | 69-24                     | ×        | T. A. J.                                                                                                                                                                                                                                                                                                                                                                                                                                                                                                                                                                                                                                                                                                                                                                                                                                                                                                                                                                                                                                                                                                                                                                                                                                                                                                                                                                                                                                                                                                                                                                                                                                                                                                                                                                                                                                                                                                                                                                                                                                                                                                                       | ×                                                                                                                                                                                                                                                                                                                                                                                                                                                                                                                                                                                                                                                                                                                                                                                                                                                                                                                                                                                                                                                                                                                                                                                                                                                                                                                                                                                                                                                                                                                                                                                                                                                                                                                                                                                                                                                                                                                                                                                                                                                                                                                              | 0            |                   | 0.00             | 0.0        | ×          |                    | ×           |              |            |               |             |
| <b>1</b>                                     | P Bengplee          | 69-24                     | × .      | <b>8</b>                                                                                                                                                                                                                                                                                                                                                                                                                                                                                                                                                                                                                                                                                                                                                                                                                                                                                                                                                                                                                                                                                                                                                                                                                                                                                                                                                                                                                                                                                                                                                                                                                                                                                                                                                                                                                                                                                                                                                                                                                                                                                                                       | ×                                                                                                                                                                                                                                                                                                                                                                                                                                                                                                                                                                                                                                                                                                                                                                                                                                                                                                                                                                                                                                                                                                                                                                                                                                                                                                                                                                                                                                                                                                                                                                                                                                                                                                                                                                                                                                                                                                                                                                                                                                                                                                                              | 120          | 59. 54            | 77.49            | ۍ<br>ت     | × :        | <b>3</b>           | :<br>* ;    |              |            |               | <b>x</b>    |
| 413                                          | 7                   | 715-Z4                    | x ;      |                                                                                                                                                                                                                                                                                                                                                                                                                                                                                                                                                                                                                                                                                                                                                                                                                                                                                                                                                                                                                                                                                                                                                                                                                                                                                                                                                                                                                                                                                                                                                                                                                                                                                                                                                                                                                                                                                                                                                                                                                                                                                                                                | ×                                                                                                                                                                                                                                                                                                                                                                                                                                                                                                                                                                                                                                                                                                                                                                                                                                                                                                                                                                                                                                                                                                                                                                                                                                                                                                                                                                                                                                                                                                                                                                                                                                                                                                                                                                                                                                                                                                                                                                                                                                                                                                                              | 9 0          | 20 00             | 98 63            | 1          | ί×         | 40                 | < ×         | 9            |            | -             | -           |
| 2                                            | A DESTRIBUTED OF    | 21.60                     | < >      | 90                                                                                                                                                                                                                                                                                                                                                                                                                                                                                                                                                                                                                                                                                                                                                                                                                                                                                                                                                                                                                                                                                                                                                                                                                                                                                                                                                                                                                                                                                                                                                                                                                                                                                                                                                                                                                                                                                                                                                                                                                                                                                                                             | < ×                                                                                                                                                                                                                                                                                                                                                                                                                                                                                                                                                                                                                                                                                                                                                                                                                                                                                                                                                                                                                                                                                                                                                                                                                                                                                                                                                                                                                                                                                                                                                                                                                                                                                                                                                                                                                                                                                                                                                                                                                                                                                                                            | ? &          | 20 52             | 26.71            | 4 5        | × ×        | ; G                | :. <b>x</b> | 38           |            |               |             |
|                                              |                     | 15.24                     | • ×      | 3                                                                                                                                                                                                                                                                                                                                                                                                                                                                                                                                                                                                                                                                                                                                                                                                                                                                                                                                                                                                                                                                                                                                                                                                                                                                                                                                                                                                                                                                                                                                                                                                                                                                                                                                                                                                                                                                                                                                                                                                                                                                                                                              | <b>x</b>                                                                                                                                                                                                                                                                                                                                                                                                                                                                                                                                                                                                                                                                                                                                                                                                                                                                                                                                                                                                                                                                                                                                                                                                                                                                                                                                                                                                                                                                                                                                                                                                                                                                                                                                                                                                                                                                                                                                                                                                                                                                                                                       | 3 =          | 3                 | 0.0              | 0          | ×          |                    | ×           |              |            |               |             |
| OR 91                                        | D Bangpood          | 69-24                     | × ×      | 9                                                                                                                                                                                                                                                                                                                                                                                                                                                                                                                                                                                                                                                                                                                                                                                                                                                                                                                                                                                                                                                                                                                                                                                                                                                                                                                                                                                                                                                                                                                                                                                                                                                                                                                                                                                                                                                                                                                                                                                                                                                                                                                              | ×                                                                                                                                                                                                                                                                                                                                                                                                                                                                                                                                                                                                                                                                                                                                                                                                                                                                                                                                                                                                                                                                                                                                                                                                                                                                                                                                                                                                                                                                                                                                                                                                                                                                                                                                                                                                                                                                                                                                                                                                                                                                                                                              | 120          | 52. 76            | 68.67            | 57.2       | ×          |                    | ×           | )            | -          |               | 1 .         |
| 10                                           | •                   | 115-24                    | .        |                                                                                                                                                                                                                                                                                                                                                                                                                                                                                                                                                                                                                                                                                                                                                                                                                                                                                                                                                                                                                                                                                                                                                                                                                                                                                                                                                                                                                                                                                                                                                                                                                                                                                                                                                                                                                                                                                                                                                                                                                                                                                                                                | ×                                                                                                                                                                                                                                                                                                                                                                                                                                                                                                                                                                                                                                                                                                                                                                                                                                                                                                                                                                                                                                                                                                                                                                                                                                                                                                                                                                                                                                                                                                                                                                                                                                                                                                                                                                                                                                                                                                                                                                                                                                                                                                                              | 0            |                   | 0. 00            | 0.0        | 2 ×        | 60                 | ×           | 120          | 1          | ï             | :           |
| 17 BU                                        | W Bangpu            | 115-24                    | 2 ×      | 40                                                                                                                                                                                                                                                                                                                                                                                                                                                                                                                                                                                                                                                                                                                                                                                                                                                                                                                                                                                                                                                                                                                                                                                                                                                                                                                                                                                                                                                                                                                                                                                                                                                                                                                                                                                                                                                                                                                                                                                                                                                                                                                             | ×                                                                                                                                                                                                                                                                                                                                                                                                                                                                                                                                                                                                                                                                                                                                                                                                                                                                                                                                                                                                                                                                                                                                                                                                                                                                                                                                                                                                                                                                                                                                                                                                                                                                                                                                                                                                                                                                                                                                                                                                                                                                                                                              | 80           | 51.05             | 66.44            | - 83       | ×          | 9                  | ×           | 38           |            |               |             |
|                                              | 1                   | 115-23                    | ×        |                                                                                                                                                                                                                                                                                                                                                                                                                                                                                                                                                                                                                                                                                                                                                                                                                                                                                                                                                                                                                                                                                                                                                                                                                                                                                                                                                                                                                                                                                                                                                                                                                                                                                                                                                                                                                                                                                                                                                                                                                                                                                                                                | ×                                                                                                                                                                                                                                                                                                                                                                                                                                                                                                                                                                                                                                                                                                                                                                                                                                                                                                                                                                                                                                                                                                                                                                                                                                                                                                                                                                                                                                                                                                                                                                                                                                                                                                                                                                                                                                                                                                                                                                                                                                                                                                                              | 120          | 39.35             | 51.22            | 12. 7      | ×          | 26 S               | ×           | 120          |            |               |             |
|                                              | T                   | 115 24                    | - 1      |                                                                                                                                                                                                                                                                                                                                                                                                                                                                                                                                                                                                                                                                                                                                                                                                                                                                                                                                                                                                                                                                                                                                                                                                                                                                                                                                                                                                                                                                                                                                                                                                                                                                                                                                                                                                                                                                                                                                                                                                                                                                                                                                | ×                                                                                                                                                                                                                                                                                                                                                                                                                                                                                                                                                                                                                                                                                                                                                                                                                                                                                                                                                                                                                                                                                                                                                                                                                                                                                                                                                                                                                                                                                                                                                                                                                                                                                                                                                                                                                                                                                                                                                                                                                                                                                                                              | G 8          | 28 69             | 37.34            | 2 29       | × ;        | 2 5                | ×,          | 4            |            |               |             |
| 20 114                                       | IY Bangyeekhan      | 69-12                     | × >      | <b>9</b>                                                                                                                                                                                                                                                                                                                                                                                                                                                                                                                                                                                                                                                                                                                                                                                                                                                                                                                                                                                                                                                                                                                                                                                                                                                                                                                                                                                                                                                                                                                                                                                                                                                                                                                                                                                                                                                                                                                                                                                                                                                                                                                       | × >                                                                                                                                                                                                                                                                                                                                                                                                                                                                                                                                                                                                                                                                                                                                                                                                                                                                                                                                                                                                                                                                                                                                                                                                                                                                                                                                                                                                                                                                                                                                                                                                                                                                                                                                                                                                                                                                                                                                                                                                                                                                                                                            | <b>3</b> 5   | 34. 29            | 2 c              | 2 0 0      | × ,×       | 9<br>9             | ××          |              |            |               | 71. 1       |
| 16                                           | CG Challonskings    | 115-24                    | × ×      | 69                                                                                                                                                                                                                                                                                                                                                                                                                                                                                                                                                                                                                                                                                                                                                                                                                                                                                                                                                                                                                                                                                                                                                                                                                                                                                                                                                                                                                                                                                                                                                                                                                                                                                                                                                                                                                                                                                                                                                                                                                                                                                                                             | ×                                                                                                                                                                                                                                                                                                                                                                                                                                                                                                                                                                                                                                                                                                                                                                                                                                                                                                                                                                                                                                                                                                                                                                                                                                                                                                                                                                                                                                                                                                                                                                                                                                                                                                                                                                                                                                                                                                                                                                                                                                                                                                                              | 9            | 29. 30            | 38.1:            | 63.6       | ×          | 99                 | ×           | 91           |            |               | 19.0        |
| L                                            | 100                 | 69-12                     | ×        |                                                                                                                                                                                                                                                                                                                                                                                                                                                                                                                                                                                                                                                                                                                                                                                                                                                                                                                                                                                                                                                                                                                                                                                                                                                                                                                                                                                                                                                                                                                                                                                                                                                                                                                                                                                                                                                                                                                                                                                                                                                                                                                                | ×                                                                                                                                                                                                                                                                                                                                                                                                                                                                                                                                                                                                                                                                                                                                                                                                                                                                                                                                                                                                                                                                                                                                                                                                                                                                                                                                                                                                                                                                                                                                                                                                                                                                                                                                                                                                                                                                                                                                                                                                                                                                                                                              | . 08         | 38. 20            | 49. 72           | 62 2       | × 7,       | <b>.</b>           | ×           | 8            |            |               |             |
|                                              | П                   | 69 24                     | · 1      | 80                                                                                                                                                                                                                                                                                                                                                                                                                                                                                                                                                                                                                                                                                                                                                                                                                                                                                                                                                                                                                                                                                                                                                                                                                                                                                                                                                                                                                                                                                                                                                                                                                                                                                                                                                                                                                                                                                                                                                                                                                                                                                                                             | ×                                                                                                                                                                                                                                                                                                                                                                                                                                                                                                                                                                                                                                                                                                                                                                                                                                                                                                                                                                                                                                                                                                                                                                                                                                                                                                                                                                                                                                                                                                                                                                                                                                                                                                                                                                                                                                                                                                                                                                                                                                                                                                                              | 8            | 15.99             | 20.8             | 31.7       | ×          | SE :               | ×           | 9            |            |               |             |
| ස<br>ස                                       | <b>.</b>            | 230 -15<br>230 -15        | × ;      | <b>8</b>                                                                                                                                                                                                                                                                                                                                                                                                                                                                                                                                                                                                                                                                                                                                                                                                                                                                                                                                                                                                                                                                                                                                                                                                                                                                                                                                                                                                                                                                                                                                                                                                                                                                                                                                                                                                                                                                                                                                                                                                                                                                                                                       | <b>x</b> )                                                                                                                                                                                                                                                                                                                                                                                                                                                                                                                                                                                                                                                                                                                                                                                                                                                                                                                                                                                                                                                                                                                                                                                                                                                                                                                                                                                                                                                                                                                                                                                                                                                                                                                                                                                                                                                                                                                                                                                                                                                                                                                     | 00 °         | 20.33             | 15.59            | (C) C      | × >        | ි<br>රි            | ××          | 091          |            | S6 19         | - 10        |
| M FC                                         | Boomens             | 61-69                     | ×        |                                                                                                                                                                                                                                                                                                                                                                                                                                                                                                                                                                                                                                                                                                                                                                                                                                                                                                                                                                                                                                                                                                                                                                                                                                                                                                                                                                                                                                                                                                                                                                                                                                                                                                                                                                                                                                                                                                                                                                                                                                                                                                                                |                                                                                                                                                                                                                                                                                                                                                                                                                                                                                                                                                                                                                                                                                                                                                                                                                                                                                                                                                                                                                                                                                                                                                                                                                                                                                                                                                                                                                                                                                                                                                                                                                                                                                                                                                                                                                                                                                                                                                                                                                                                                                                                                | 0            |                   | 0.00             | 0.0        | ×          |                    | ×           |              |            |               |             |
| <u>;                                    </u> | 7 %                 | : 3<br>: 65               | ×        | 40                                                                                                                                                                                                                                                                                                                                                                                                                                                                                                                                                                                                                                                                                                                                                                                                                                                                                                                                                                                                                                                                                                                                                                                                                                                                                                                                                                                                                                                                                                                                                                                                                                                                                                                                                                                                                                                                                                                                                                                                                                                                                                                             | 09<br>×                                                                                                                                                                                                                                                                                                                                                                                                                                                                                                                                                                                                                                                                                                                                                                                                                                                                                                                                                                                                                                                                                                                                                                                                                                                                                                                                                                                                                                                                                                                                                                                                                                                                                                                                                                                                                                                                                                                                                                                                                                                                                                                        | 0:-          | 14, 80            | 85               | 4-7        | × 7        | 02                 | 09 × 1      |              |            |               |             |
|                                              |                     | 115-24                    |          |                                                                                                                                                                                                                                                                                                                                                                                                                                                                                                                                                                                                                                                                                                                                                                                                                                                                                                                                                                                                                                                                                                                                                                                                                                                                                                                                                                                                                                                                                                                                                                                                                                                                                                                                                                                                                                                                                                                                                                                                                                                                                                                                | ×                                                                                                                                                                                                                                                                                                                                                                                                                                                                                                                                                                                                                                                                                                                                                                                                                                                                                                                                                                                                                                                                                                                                                                                                                                                                                                                                                                                                                                                                                                                                                                                                                                                                                                                                                                                                                                                                                                                                                                                                                                                                                                                              | c            |                   | 0.00             | 0.0        | . ×        | ;                  | ×           | 0            |            |               |             |
| 25 AX                                        | K Illusykwang       | 69-24                     | 2 ×      | 99                                                                                                                                                                                                                                                                                                                                                                                                                                                                                                                                                                                                                                                                                                                                                                                                                                                                                                                                                                                                                                                                                                                                                                                                                                                                                                                                                                                                                                                                                                                                                                                                                                                                                                                                                                                                                                                                                                                                                                                                                                                                                                                             | ×                                                                                                                                                                                                                                                                                                                                                                                                                                                                                                                                                                                                                                                                                                                                                                                                                                                                                                                                                                                                                                                                                                                                                                                                                                                                                                                                                                                                                                                                                                                                                                                                                                                                                                                                                                                                                                                                                                                                                                                                                                                                                                                              | 120          | 16.71             | 60.80            | 50.7       | × 2        | 99                 | ×           | 120          |            |               |             |
|                                              |                     | 69-12                     | ×        | (40)                                                                                                                                                                                                                                                                                                                                                                                                                                                                                                                                                                                                                                                                                                                                                                                                                                                                                                                                                                                                                                                                                                                                                                                                                                                                                                                                                                                                                                                                                                                                                                                                                                                                                                                                                                                                                                                                                                                                                                                                                                                                                                                           | ×                                                                                                                                                                                                                                                                                                                                                                                                                                                                                                                                                                                                                                                                                                                                                                                                                                                                                                                                                                                                                                                                                                                                                                                                                                                                                                                                                                                                                                                                                                                                                                                                                                                                                                                                                                                                                                                                                                                                                                                                                                                                                                                              | 120          | 50.61             | 65.87            | 54.9       | ×          | (40)               | <b>x</b>    | 120          | :          |               | 68 1        |
|                                              |                     | 69-24                     | x        |                                                                                                                                                                                                                                                                                                                                                                                                                                                                                                                                                                                                                                                                                                                                                                                                                                                                                                                                                                                                                                                                                                                                                                                                                                                                                                                                                                                                                                                                                                                                                                                                                                                                                                                                                                                                                                                                                                                                                                                                                                                                                                                                | ×                                                                                                                                                                                                                                                                                                                                                                                                                                                                                                                                                                                                                                                                                                                                                                                                                                                                                                                                                                                                                                                                                                                                                                                                                                                                                                                                                                                                                                                                                                                                                                                                                                                                                                                                                                                                                                                                                                                                                                                                                                                                                                                              | 0            |                   | 0.00             | 0.0        | ×          |                    | ×           |              |            |               | 0.0         |
| (1) IZ                                       | J Klongjan          | 69-12                     | ×        |                                                                                                                                                                                                                                                                                                                                                                                                                                                                                                                                                                                                                                                                                                                                                                                                                                                                                                                                                                                                                                                                                                                                                                                                                                                                                                                                                                                                                                                                                                                                                                                                                                                                                                                                                                                                                                                                                                                                                                                                                                                                                                                                |                                                                                                                                                                                                                                                                                                                                                                                                                                                                                                                                                                                                                                                                                                                                                                                                                                                                                                                                                                                                                                                                                                                                                                                                                                                                                                                                                                                                                                                                                                                                                                                                                                                                                                                                                                                                                                                                                                                                                                                                                                                                                                                                | 8            |                   | 0.00             | 6.9        | ×          |                    | * *         |              |            |               | 0.0         |
|                                              | - T                 | P2-59                     | ×        | 40 2                                                                                                                                                                                                                                                                                                                                                                                                                                                                                                                                                                                                                                                                                                                                                                                                                                                                                                                                                                                                                                                                                                                                                                                                                                                                                                                                                                                                                                                                                                                                                                                                                                                                                                                                                                                                                                                                                                                                                                                                                                                                                                                           | 2                                                                                                                                                                                                                                                                                                                                                                                                                                                                                                                                                                                                                                                                                                                                                                                                                                                                                                                                                                                                                                                                                                                                                                                                                                                                                                                                                                                                                                                                                                                                                                                                                                                                                                                                                                                                                                                                                                                                                                                                                                                                                                                              | 091          | 69. 29            | 90. 18           | 26.1       | ×  :       | 9                  | 4 ×         | 0 160        |            |               | 31.8        |
| <b>28</b>                                    | N Klongmai          | 23 - 23                   | × >      | ę                                                                                                                                                                                                                                                                                                                                                                                                                                                                                                                                                                                                                                                                                                                                                                                                                                                                                                                                                                                                                                                                                                                                                                                                                                                                                                                                                                                                                                                                                                                                                                                                                                                                                                                                                                                                                                                                                                                                                                                                                                                                                                                              | <b>x</b> >                                                                                                                                                                                                                                                                                                                                                                                                                                                                                                                                                                                                                                                                                                                                                                                                                                                                                                                                                                                                                                                                                                                                                                                                                                                                                                                                                                                                                                                                                                                                                                                                                                                                                                                                                                                                                                                                                                                                                                                                                                                                                                                     | P. F         | 16.60             | 0; (0)<br>21 -79 | ÷ ;        | × ×        | 9                  | × ×         | <b>~</b> §   |            | W. W.         | 2 19        |
| - 1                                          | 11.                 | 61 05                     | <u> </u> | 9                                                                                                                                                                                                                                                                                                                                                                                                                                                                                                                                                                                                                                                                                                                                                                                                                                                                                                                                                                                                                                                                                                                                                                                                                                                                                                                                                                                                                                                                                                                                                                                                                                                                                                                                                                                                                                                                                                                                                                                                                                                                                                                              | ( ×                                                                                                                                                                                                                                                                                                                                                                                                                                                                                                                                                                                                                                                                                                                                                                                                                                                                                                                                                                                                                                                                                                                                                                                                                                                                                                                                                                                                                                                                                                                                                                                                                                                                                                                                                                                                                                                                                                                                                                                                                                                                                                                            | 9            | 60 m              | 36 11            | 6 8        | ×          | 9                  | (10) × 1    |              |            |               | 70.2        |
| ઝ<br>진                                       | A. is longsanauchan | 91.60                     | c ;      |                                                                                                                                                                                                                                                                                                                                                                                                                                                                                                                                                                                                                                                                                                                                                                                                                                                                                                                                                                                                                                                                                                                                                                                                                                                                                                                                                                                                                                                                                                                                                                                                                                                                                                                                                                                                                                                                                                                                                                                                                                                                                                                                |                                                                                                                                                                                                                                                                                                                                                                                                                                                                                                                                                                                                                                                                                                                                                                                                                                                                                                                                                                                                                                                                                                                                                                                                                                                                                                                                                                                                                                                                                                                                                                                                                                                                                                                                                                                                                                                                                                                                                                                                                                                                                                                                | •            |                   |                  | ;<br>;     | •          | :                  |             |              |            |               |             |