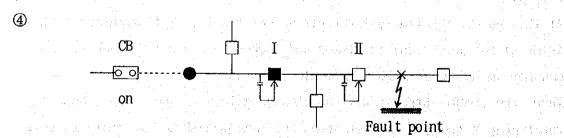

closing).

When the power is supplied to the faulty section, the relay of the substation detects the fault again to cause the circuit breaker to be retripped.

At this point, the time-delay fault detector set to Y-time interval(time interval for detection) is closed and locked in order to prevent it from causing the automatic switch to be closed again.

Then, the circuit breaker will be closed again after 60 seconds from the retripping to energize all the sound sections preceding the faulty section which will be separated.

garlice Armeniae as



When the fault has occurred, the relay will be actuated to open the circuit breaker.



All the fault detecting relays are opened.



After 60 seconds, the power supply until automatic switch(I) will be resumed by reclosing the circuit breaker.



After 7 seconds, the automatic switch (I) is closed and the power supply is resumed until automatic switch (I).



After 7 seconds, the automatic switch (II) is closed and the power supply to the faulty point is resumed.



The relay is actuated to trip the circuit breaker.



All the fault detecting relays are opened, and the automatic switch( ${\rm I\hspace{-.1em}I}$ ) is locked.



After 60 seconds, the power supply until automatic switch (I) will be resumed by reclosing the circuit breaker.



After 7 seconds, the automatic switch (I) is closed and the power supply is resumed until automatic switch (I).

The automatic switch ( $\Pi$ ) is left opened, and the power supply to all the sound sections preceding the faulty section which will be separated.

- ① Porcelain insulator
- ② Upper