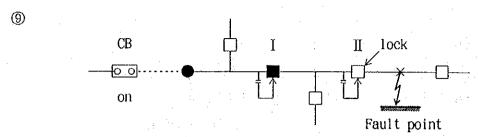

# APPENDIX

for

CHAPTER 6

(6.3-4)

(1/21)

Appendix 6.3-4. Load and Installed Capacity of Distribution Substations (JICA Study Team Plan, Planning Year = 1997 - 2001)

| A AND A                                      |                     | Charles of the Section of |          | The state of the s | A CONTRACTOR OF THE PARTY OF TH |              | the second second |                  | -          |            |                    |             | 5001         |            |               |             |
|----------------------------------------------|---------------------|---------------------------|----------|--------------------------------------------------------------------------------------------------------------------------------------------------------------------------------------------------------------------------------------------------------------------------------------------------------------------------------------------------------------------------------------------------------------------------------------------------------------------------------------------------------------------------------------------------------------------------------------------------------------------------------------------------------------------------------------------------------------------------------------------------------------------------------------------------------------------------------------------------------------------------------------------------------------------------------------------------------------------------------------------------------------------------------------------------------------------------------------------------------------------------------------------------------------------------------------------------------------------------------------------------------------------------------------------------------------------------------------------------------------------------------------------------------------------------------------------------------------------------------------------------------------------------------------------------------------------------------------------------------------------------------------------------------------------------------------------------------------------------------------------------------------------------------------------------------------------------------------------------------------------------------------------------------------------------------------------------------------------------------------------------------------------------------------------------------------------------------------------------------------------------------|--------------------------------------------------------------------------------------------------------------------------------------------------------------------------------------------------------------------------------------------------------------------------------------------------------------------------------------------------------------------------------------------------------------------------------------------------------------------------------------------------------------------------------------------------------------------------------------------------------------------------------------------------------------------------------------------------------------------------------------------------------------------------------------------------------------------------------------------------------------------------------------------------------------------------------------------------------------------------------------------------------------------------------------------------------------------------------------------------------------------------------------------------------------------------------------------------------------------------------------------------------------------------------------------------------------------------------------------------------------------------------------------------------------------------------------------------------------------------------------------------------------------------------------------------------------------------------------------------------------------------------------------------------------------------------------------------------------------------------------------------------------------------------------------------------------------------------------------------------------------------------------------------------------------------------------------------------------------------------------------------------------------------------------------------------------------------------------------------------------------------------|--------------|-------------------|------------------|------------|------------|--------------------|-------------|--------------|------------|---------------|-------------|
| Mo A88                                       | B Substation        | Vol tage                  | 40.6     | Brok description                                                                                                                                                                                                                                                                                                                                                                                                                                                                                                                                                                                                                                                                                                                                                                                                                                                                                                                                                                                                                                                                                                                                                                                                                                                                                                                                                                                                                                                                                                                                                                                                                                                                                                                                                                                                                                                                                                                                                                                                                                                                                                               | 9661                                                                                                                                                                                                                                                                                                                                                                                                                                                                                                                                                                                                                                                                                                                                                                                                                                                                                                                                                                                                                                                                                                                                                                                                                                                                                                                                                                                                                                                                                                                                                                                                                                                                                                                                                                                                                                                                                                                                                                                                                                                                                                                           | 2            | coincident nen-   | -conoci          | Hilization | Bank       | Bank-configuration | Ş           | Capacity     | coincident | non-coine)    | utilization |
|                                              |                     | £                         |          |                                                                                                                                                                                                                                                                                                                                                                                                                                                                                                                                                                                                                                                                                                                                                                                                                                                                                                                                                                                                                                                                                                                                                                                                                                                                                                                                                                                                                                                                                                                                                                                                                                                                                                                                                                                                                                                                                                                                                                                                                                                                                                                                |                                                                                                                                                                                                                                                                                                                                                                                                                                                                                                                                                                                                                                                                                                                                                                                                                                                                                                                                                                                                                                                                                                                                                                                                                                                                                                                                                                                                                                                                                                                                                                                                                                                                                                                                                                                                                                                                                                                                                                                                                                                                                                                                |              |                   | _                | tor (%)    |            |                    |             | (XAX)        | (44)       | (107.1)       | factor (%)  |
| 5                                            | Ranohon             | 61-68                     | ×        | 40                                                                                                                                                                                                                                                                                                                                                                                                                                                                                                                                                                                                                                                                                                                                                                                                                                                                                                                                                                                                                                                                                                                                                                                                                                                                                                                                                                                                                                                                                                                                                                                                                                                                                                                                                                                                                                                                                                                                                                                                                                                                                                                             | 400                                                                                                                                                                                                                                                                                                                                                                                                                                                                                                                                                                                                                                                                                                                                                                                                                                                                                                                                                                                                                                                                                                                                                                                                                                                                                                                                                                                                                                                                                                                                                                                                                                                                                                                                                                                                                                                                                                                                                                                                                                                                                                                            | 120          | 59.67             | 77. 66           | 1.49       | ×          | ··· •              | ×           | 120          | 1          |               | 60.3        |
| 30                                           | 3.7%                | P2-59                     | ×        |                                                                                                                                                                                                                                                                                                                                                                                                                                                                                                                                                                                                                                                                                                                                                                                                                                                                                                                                                                                                                                                                                                                                                                                                                                                                                                                                                                                                                                                                                                                                                                                                                                                                                                                                                                                                                                                                                                                                                                                                                                                                                                                                | ×                                                                                                                                                                                                                                                                                                                                                                                                                                                                                                                                                                                                                                                                                                                                                                                                                                                                                                                                                                                                                                                                                                                                                                                                                                                                                                                                                                                                                                                                                                                                                                                                                                                                                                                                                                                                                                                                                                                                                                                                                                                                                                                              | -            |                   | 0.00             | 0.0        | , <b>×</b> |                    | ×           | 0            | 0.00       |               | 0.0         |
| E                                            | N Bangchalong       | 115-24                    | ×<br>-   | 09                                                                                                                                                                                                                                                                                                                                                                                                                                                                                                                                                                                                                                                                                                                                                                                                                                                                                                                                                                                                                                                                                                                                                                                                                                                                                                                                                                                                                                                                                                                                                                                                                                                                                                                                                                                                                                                                                                                                                                                                                                                                                                                             | ×                                                                                                                                                                                                                                                                                                                                                                                                                                                                                                                                                                                                                                                                                                                                                                                                                                                                                                                                                                                                                                                                                                                                                                                                                                                                                                                                                                                                                                                                                                                                                                                                                                                                                                                                                                                                                                                                                                                                                                                                                                                                                                                              | 83           | 32.04             | 41.70            | 69.5       | × 2        | - 69               | ×           | 120          |            |               | 69.3        |
|                                              | 30%                 | 69-12                     | ×        |                                                                                                                                                                                                                                                                                                                                                                                                                                                                                                                                                                                                                                                                                                                                                                                                                                                                                                                                                                                                                                                                                                                                                                                                                                                                                                                                                                                                                                                                                                                                                                                                                                                                                                                                                                                                                                                                                                                                                                                                                                                                                                                                | ×                                                                                                                                                                                                                                                                                                                                                                                                                                                                                                                                                                                                                                                                                                                                                                                                                                                                                                                                                                                                                                                                                                                                                                                                                                                                                                                                                                                                                                                                                                                                                                                                                                                                                                                                                                                                                                                                                                                                                                                                                                                                                                                              | 80           | 38.41             | 49.98            | 62.3       | × 2        | -0                 | *           | 08           |            |               | 16.2        |
|                                              |                     | 69-21                     | ×<br>    | 60                                                                                                                                                                                                                                                                                                                                                                                                                                                                                                                                                                                                                                                                                                                                                                                                                                                                                                                                                                                                                                                                                                                                                                                                                                                                                                                                                                                                                                                                                                                                                                                                                                                                                                                                                                                                                                                                                                                                                                                                                                                                                                                             | ×                                                                                                                                                                                                                                                                                                                                                                                                                                                                                                                                                                                                                                                                                                                                                                                                                                                                                                                                                                                                                                                                                                                                                                                                                                                                                                                                                                                                                                                                                                                                                                                                                                                                                                                                                                                                                                                                                                                                                                                                                                                                                                                              | 95           | 21. 93            | 28.51            | 17.6       | ×          | 69                 | ×           | 09           | 22.00      | 28. 55        | 17.6        |
| 4 E.A                                        | A Bungkhaen         | 115-24                    | ×<br>    | 69                                                                                                                                                                                                                                                                                                                                                                                                                                                                                                                                                                                                                                                                                                                                                                                                                                                                                                                                                                                                                                                                                                                                                                                                                                                                                                                                                                                                                                                                                                                                                                                                                                                                                                                                                                                                                                                                                                                                                                                                                                                                                                                             | ×                                                                                                                                                                                                                                                                                                                                                                                                                                                                                                                                                                                                                                                                                                                                                                                                                                                                                                                                                                                                                                                                                                                                                                                                                                                                                                                                                                                                                                                                                                                                                                                                                                                                                                                                                                                                                                                                                                                                                                                                                                                                                                                              | 28           | 22. 38            | 29.13            | ÷8. 6      | ×          | 69                 | ×           | 09           |            | 35. 23        | 38. 7       |
| . 5 BR                                       |                     | 69-12                     | ς.<br>×  | 40                                                                                                                                                                                                                                                                                                                                                                                                                                                                                                                                                                                                                                                                                                                                                                                                                                                                                                                                                                                                                                                                                                                                                                                                                                                                                                                                                                                                                                                                                                                                                                                                                                                                                                                                                                                                                                                                                                                                                                                                                                                                                                                             | ×                                                                                                                                                                                                                                                                                                                                                                                                                                                                                                                                                                                                                                                                                                                                                                                                                                                                                                                                                                                                                                                                                                                                                                                                                                                                                                                                                                                                                                                                                                                                                                                                                                                                                                                                                                                                                                                                                                                                                                                                                                                                                                                              | 120          | 64. 58            | 81.05            | 10.1       | X          | 0                  | ×           | 120          |            |               | 55.5        |
| ₩.                                           | L Bangklo           | 69-12                     | × .      | 2                                                                                                                                                                                                                                                                                                                                                                                                                                                                                                                                                                                                                                                                                                                                                                                                                                                                                                                                                                                                                                                                                                                                                                                                                                                                                                                                                                                                                                                                                                                                                                                                                                                                                                                                                                                                                                                                                                                                                                                                                                                                                                                              | × ;                                                                                                                                                                                                                                                                                                                                                                                                                                                                                                                                                                                                                                                                                                                                                                                                                                                                                                                                                                                                                                                                                                                                                                                                                                                                                                                                                                                                                                                                                                                                                                                                                                                                                                                                                                                                                                                                                                                                                                                                                                                                                                                            | <b>&amp;</b> | 38. 55            | 50.18            | 62.7       | × ×        | G (                | ×. ×        | <del>-</del> |            | 21.80         | 62.0        |
| 2                                            | O Reputhole no.i    | 69-2:1<br>60-19           | × ×      | ur.                                                                                                                                                                                                                                                                                                                                                                                                                                                                                                                                                                                                                                                                                                                                                                                                                                                                                                                                                                                                                                                                                                                                                                                                                                                                                                                                                                                                                                                                                                                                                                                                                                                                                                                                                                                                                                                                                                                                                                                                                                                                                                                            | × ×                                                                                                                                                                                                                                                                                                                                                                                                                                                                                                                                                                                                                                                                                                                                                                                                                                                                                                                                                                                                                                                                                                                                                                                                                                                                                                                                                                                                                                                                                                                                                                                                                                                                                                                                                                                                                                                                                                                                                                                                                                                                                                                            | , OF         | 18.05             | 23.49            | 58.7       | ×          | 2 0                | ×           | 9            |            |               | 60.1        |
|                                              | 19.0                | . F. 69                   | ×        |                                                                                                                                                                                                                                                                                                                                                                                                                                                                                                                                                                                                                                                                                                                                                                                                                                                                                                                                                                                                                                                                                                                                                                                                                                                                                                                                                                                                                                                                                                                                                                                                                                                                                                                                                                                                                                                                                                                                                                                                                                                                                                                                | ×                                                                                                                                                                                                                                                                                                                                                                                                                                                                                                                                                                                                                                                                                                                                                                                                                                                                                                                                                                                                                                                                                                                                                                                                                                                                                                                                                                                                                                                                                                                                                                                                                                                                                                                                                                                                                                                                                                                                                                                                                                                                                                                              | 40           | 19.08             | 24.83            | 62. 1      | ×<br>-     | - 60               | ×           | 99           |            |               | 38.9        |
| 30 B                                         | C Bangkrachao       | 69-12                     | × 2      | e la contrata                                                                                                                                                                                                                                                                                                                                                                                                                                                                                                                                                                                                                                                                                                                                                                                                                                                                                                                                                                                                                                                                                                                                                                                                                                                                                                                                                                                                                                                                                                                                                                                                                                                                                                                                                                                                                                                                                                                                                                                                                                                                                                                  | ×                                                                                                                                                                                                                                                                                                                                                                                                                                                                                                                                                                                                                                                                                                                                                                                                                                                                                                                                                                                                                                                                                                                                                                                                                                                                                                                                                                                                                                                                                                                                                                                                                                                                                                                                                                                                                                                                                                                                                                                                                                                                                                                              | 20           | 6.34              | 8. 25            | 41.3       | <b>5</b>   |                    | ×           |              | j          |               | 44.6        |
|                                              |                     | 69-24                     | ×        |                                                                                                                                                                                                                                                                                                                                                                                                                                                                                                                                                                                                                                                                                                                                                                                                                                                                                                                                                                                                                                                                                                                                                                                                                                                                                                                                                                                                                                                                                                                                                                                                                                                                                                                                                                                                                                                                                                                                                                                                                                                                                                                                | ×                                                                                                                                                                                                                                                                                                                                                                                                                                                                                                                                                                                                                                                                                                                                                                                                                                                                                                                                                                                                                                                                                                                                                                                                                                                                                                                                                                                                                                                                                                                                                                                                                                                                                                                                                                                                                                                                                                                                                                                                                                                                                                                              | 0            |                   | 0.00             | 0 0        | ×          |                    | ×           |              |            |               | 0.0         |
| <b>.</b>                                     | Pour Bangao A       | 69-12                     | × :      | (9)                                                                                                                                                                                                                                                                                                                                                                                                                                                                                                                                                                                                                                                                                                                                                                                                                                                                                                                                                                                                                                                                                                                                                                                                                                                                                                                                                                                                                                                                                                                                                                                                                                                                                                                                                                                                                                                                                                                                                                                                                                                                                                                            | ×                                                                                                                                                                                                                                                                                                                                                                                                                                                                                                                                                                                                                                                                                                                                                                                                                                                                                                                                                                                                                                                                                                                                                                                                                                                                                                                                                                                                                                                                                                                                                                                                                                                                                                                                                                                                                                                                                                                                                                                                                                                                                                                              | S C          | 39.40             | 51.28            | 04.1       | × ×        | 3                  | ××          | 2            | CD 07      | 76.00<br>0.00 | 0 C         |
| SE VI                                        | Roncens             | 66-19                     | × ×      | 07                                                                                                                                                                                                                                                                                                                                                                                                                                                                                                                                                                                                                                                                                                                                                                                                                                                                                                                                                                                                                                                                                                                                                                                                                                                                                                                                                                                                                                                                                                                                                                                                                                                                                                                                                                                                                                                                                                                                                                                                                                                                                                                             | × ×                                                                                                                                                                                                                                                                                                                                                                                                                                                                                                                                                                                                                                                                                                                                                                                                                                                                                                                                                                                                                                                                                                                                                                                                                                                                                                                                                                                                                                                                                                                                                                                                                                                                                                                                                                                                                                                                                                                                                                                                                                                                                                                            | 9 9          | 14.02             | 18.25            | 15.6       | ×          |                    | ×           |              |            |               | 0.0         |
| <u>ئە</u>                                    | 955                 | 69-24                     | × -      |                                                                                                                                                                                                                                                                                                                                                                                                                                                                                                                                                                                                                                                                                                                                                                                                                                                                                                                                                                                                                                                                                                                                                                                                                                                                                                                                                                                                                                                                                                                                                                                                                                                                                                                                                                                                                                                                                                                                                                                                                                                                                                                                | ×                                                                                                                                                                                                                                                                                                                                                                                                                                                                                                                                                                                                                                                                                                                                                                                                                                                                                                                                                                                                                                                                                                                                                                                                                                                                                                                                                                                                                                                                                                                                                                                                                                                                                                                                                                                                                                                                                                                                                                                                                                                                                                                              | <b>Q</b>     | 21.04             | 27.38            | 58         | ×          | 40                 | ×           | 38 80        |            |               |             |
| 18                                           | Sangnam i ued       | 115-24                    | ×        | 2                                                                                                                                                                                                                                                                                                                                                                                                                                                                                                                                                                                                                                                                                                                                                                                                                                                                                                                                                                                                                                                                                                                                                                                                                                                                                                                                                                                                                                                                                                                                                                                                                                                                                                                                                                                                                                                                                                                                                                                                                                                                                                                              | 09 ×                                                                                                                                                                                                                                                                                                                                                                                                                                                                                                                                                                                                                                                                                                                                                                                                                                                                                                                                                                                                                                                                                                                                                                                                                                                                                                                                                                                                                                                                                                                                                                                                                                                                                                                                                                                                                                                                                                                                                                                                                                                                                                                           | 140          | 71.44             | 95.98            | 66.4       | ×<br>-     | 20                 | 2 × 6       | 0 140        |            |               |             |
| 2<br>  B                                     | 100                 | 115-24                    | × 2      |                                                                                                                                                                                                                                                                                                                                                                                                                                                                                                                                                                                                                                                                                                                                                                                                                                                                                                                                                                                                                                                                                                                                                                                                                                                                                                                                                                                                                                                                                                                                                                                                                                                                                                                                                                                                                                                                                                                                                                                                                                                                                                                                | ×                                                                                                                                                                                                                                                                                                                                                                                                                                                                                                                                                                                                                                                                                                                                                                                                                                                                                                                                                                                                                                                                                                                                                                                                                                                                                                                                                                                                                                                                                                                                                                                                                                                                                                                                                                                                                                                                                                                                                                                                                                                                                                                              | 120          | 69. 22            | 60.06            | 75.1       | 2 ×        | 90                 | ×           | 120          | -          |               |             |
| 13 BK                                        | 227                 | 69-12                     | ×        |                                                                                                                                                                                                                                                                                                                                                                                                                                                                                                                                                                                                                                                                                                                                                                                                                                                                                                                                                                                                                                                                                                                                                                                                                                                                                                                                                                                                                                                                                                                                                                                                                                                                                                                                                                                                                                                                                                                                                                                                                                                                                                                                | ×                                                                                                                                                                                                                                                                                                                                                                                                                                                                                                                                                                                                                                                                                                                                                                                                                                                                                                                                                                                                                                                                                                                                                                                                                                                                                                                                                                                                                                                                                                                                                                                                                                                                                                                                                                                                                                                                                                                                                                                                                                                                                                                              | 120          | 57.74             | 75. 15           | 6.2.8      | ×          | (40)               | ×           | 120          |            |               |             |
|                                              |                     | 69-24                     | ×        | T. A. J.                                                                                                                                                                                                                                                                                                                                                                                                                                                                                                                                                                                                                                                                                                                                                                                                                                                                                                                                                                                                                                                                                                                                                                                                                                                                                                                                                                                                                                                                                                                                                                                                                                                                                                                                                                                                                                                                                                                                                                                                                                                                                                                       | ×                                                                                                                                                                                                                                                                                                                                                                                                                                                                                                                                                                                                                                                                                                                                                                                                                                                                                                                                                                                                                                                                                                                                                                                                                                                                                                                                                                                                                                                                                                                                                                                                                                                                                                                                                                                                                                                                                                                                                                                                                                                                                                                              | 0            |                   | 0.00             | 0.0        | ×          |                    | ×           |              |            |               |             |
| <b>1</b>                                     | P Bengplee          | 69-24                     | × .      | <b>8</b>                                                                                                                                                                                                                                                                                                                                                                                                                                                                                                                                                                                                                                                                                                                                                                                                                                                                                                                                                                                                                                                                                                                                                                                                                                                                                                                                                                                                                                                                                                                                                                                                                                                                                                                                                                                                                                                                                                                                                                                                                                                                                                                       | ×                                                                                                                                                                                                                                                                                                                                                                                                                                                                                                                                                                                                                                                                                                                                                                                                                                                                                                                                                                                                                                                                                                                                                                                                                                                                                                                                                                                                                                                                                                                                                                                                                                                                                                                                                                                                                                                                                                                                                                                                                                                                                                                              | 120          | 59. 54            | 77.49            | ۍ<br>ت     | × :        | <b>3</b>           | :<br>* ;    |              |            |               | <b>x</b>    |
| 413                                          | 7                   | 715-Z4                    | x ;      |                                                                                                                                                                                                                                                                                                                                                                                                                                                                                                                                                                                                                                                                                                                                                                                                                                                                                                                                                                                                                                                                                                                                                                                                                                                                                                                                                                                                                                                                                                                                                                                                                                                                                                                                                                                                                                                                                                                                                                                                                                                                                                                                | ×                                                                                                                                                                                                                                                                                                                                                                                                                                                                                                                                                                                                                                                                                                                                                                                                                                                                                                                                                                                                                                                                                                                                                                                                                                                                                                                                                                                                                                                                                                                                                                                                                                                                                                                                                                                                                                                                                                                                                                                                                                                                                                                              | 9 0          | 20 00             | 98 63            | 1          | ί×         | 40                 | < ×         | 9            |            | -             | -           |
| 2                                            | A DESTRIBUTED OF    | 21.60                     | < >      | 90                                                                                                                                                                                                                                                                                                                                                                                                                                                                                                                                                                                                                                                                                                                                                                                                                                                                                                                                                                                                                                                                                                                                                                                                                                                                                                                                                                                                                                                                                                                                                                                                                                                                                                                                                                                                                                                                                                                                                                                                                                                                                                                             | < ×                                                                                                                                                                                                                                                                                                                                                                                                                                                                                                                                                                                                                                                                                                                                                                                                                                                                                                                                                                                                                                                                                                                                                                                                                                                                                                                                                                                                                                                                                                                                                                                                                                                                                                                                                                                                                                                                                                                                                                                                                                                                                                                            | ? &          | 20 52             | 26.71            | 4 5        | × ×        | ; G                | :. <b>x</b> | 38           |            |               |             |
|                                              |                     | 15.24                     | • ×      | 3                                                                                                                                                                                                                                                                                                                                                                                                                                                                                                                                                                                                                                                                                                                                                                                                                                                                                                                                                                                                                                                                                                                                                                                                                                                                                                                                                                                                                                                                                                                                                                                                                                                                                                                                                                                                                                                                                                                                                                                                                                                                                                                              | <b>x</b>                                                                                                                                                                                                                                                                                                                                                                                                                                                                                                                                                                                                                                                                                                                                                                                                                                                                                                                                                                                                                                                                                                                                                                                                                                                                                                                                                                                                                                                                                                                                                                                                                                                                                                                                                                                                                                                                                                                                                                                                                                                                                                                       | 3 =          | 3                 | 0.0              | 0          | ×          |                    | ×           |              |            |               |             |
| OR 91                                        | D Bangpood          | 69-24                     | × ×      | 9                                                                                                                                                                                                                                                                                                                                                                                                                                                                                                                                                                                                                                                                                                                                                                                                                                                                                                                                                                                                                                                                                                                                                                                                                                                                                                                                                                                                                                                                                                                                                                                                                                                                                                                                                                                                                                                                                                                                                                                                                                                                                                                              | ×                                                                                                                                                                                                                                                                                                                                                                                                                                                                                                                                                                                                                                                                                                                                                                                                                                                                                                                                                                                                                                                                                                                                                                                                                                                                                                                                                                                                                                                                                                                                                                                                                                                                                                                                                                                                                                                                                                                                                                                                                                                                                                                              | 120          | 52. 76            | 68.67            | 57.2       | ×          |                    | ×           | )            | -          |               | 1 .         |
| 10                                           | •                   | 115-24                    | .        |                                                                                                                                                                                                                                                                                                                                                                                                                                                                                                                                                                                                                                                                                                                                                                                                                                                                                                                                                                                                                                                                                                                                                                                                                                                                                                                                                                                                                                                                                                                                                                                                                                                                                                                                                                                                                                                                                                                                                                                                                                                                                                                                | ×                                                                                                                                                                                                                                                                                                                                                                                                                                                                                                                                                                                                                                                                                                                                                                                                                                                                                                                                                                                                                                                                                                                                                                                                                                                                                                                                                                                                                                                                                                                                                                                                                                                                                                                                                                                                                                                                                                                                                                                                                                                                                                                              | 0            |                   | 0. 00            | 0.0        | 2 ×        | 60                 | ×           | 120          | 1          | ï             | :           |
| 17 BU                                        | W Bangpu            | 115-24                    | 2 ×      | 40                                                                                                                                                                                                                                                                                                                                                                                                                                                                                                                                                                                                                                                                                                                                                                                                                                                                                                                                                                                                                                                                                                                                                                                                                                                                                                                                                                                                                                                                                                                                                                                                                                                                                                                                                                                                                                                                                                                                                                                                                                                                                                                             | ×                                                                                                                                                                                                                                                                                                                                                                                                                                                                                                                                                                                                                                                                                                                                                                                                                                                                                                                                                                                                                                                                                                                                                                                                                                                                                                                                                                                                                                                                                                                                                                                                                                                                                                                                                                                                                                                                                                                                                                                                                                                                                                                              | 80           | 51.05             | 66.44            | - 83       | ×          | 9                  | ×           | 38           |            |               |             |
|                                              | 1                   | 115-23                    | ×        |                                                                                                                                                                                                                                                                                                                                                                                                                                                                                                                                                                                                                                                                                                                                                                                                                                                                                                                                                                                                                                                                                                                                                                                                                                                                                                                                                                                                                                                                                                                                                                                                                                                                                                                                                                                                                                                                                                                                                                                                                                                                                                                                | ×                                                                                                                                                                                                                                                                                                                                                                                                                                                                                                                                                                                                                                                                                                                                                                                                                                                                                                                                                                                                                                                                                                                                                                                                                                                                                                                                                                                                                                                                                                                                                                                                                                                                                                                                                                                                                                                                                                                                                                                                                                                                                                                              | 120          | 39.35             | 51.22            | 12. 7      | ×          | 26 S               | ×           | 120          |            |               |             |
|                                              | T                   | 115 24                    | - 1      |                                                                                                                                                                                                                                                                                                                                                                                                                                                                                                                                                                                                                                                                                                                                                                                                                                                                                                                                                                                                                                                                                                                                                                                                                                                                                                                                                                                                                                                                                                                                                                                                                                                                                                                                                                                                                                                                                                                                                                                                                                                                                                                                | ×                                                                                                                                                                                                                                                                                                                                                                                                                                                                                                                                                                                                                                                                                                                                                                                                                                                                                                                                                                                                                                                                                                                                                                                                                                                                                                                                                                                                                                                                                                                                                                                                                                                                                                                                                                                                                                                                                                                                                                                                                                                                                                                              | G 8          | 28 69             | 37.34            | 2 29       | × ;        | 2 5                | ×,          | 4            |            |               |             |
| 20 114                                       | IY Bangyeekhan      | 69-12                     | × >      | <b>9</b>                                                                                                                                                                                                                                                                                                                                                                                                                                                                                                                                                                                                                                                                                                                                                                                                                                                                                                                                                                                                                                                                                                                                                                                                                                                                                                                                                                                                                                                                                                                                                                                                                                                                                                                                                                                                                                                                                                                                                                                                                                                                                                                       | × >                                                                                                                                                                                                                                                                                                                                                                                                                                                                                                                                                                                                                                                                                                                                                                                                                                                                                                                                                                                                                                                                                                                                                                                                                                                                                                                                                                                                                                                                                                                                                                                                                                                                                                                                                                                                                                                                                                                                                                                                                                                                                                                            | <b>3</b> 5   | 34. 29            | 2 c              | 2 0 0      | × ,×       | 9<br>9             | ××          |              |            |               | 71. 1       |
| 16                                           | CG Challonskings    | 115-24                    | × ×      | 69                                                                                                                                                                                                                                                                                                                                                                                                                                                                                                                                                                                                                                                                                                                                                                                                                                                                                                                                                                                                                                                                                                                                                                                                                                                                                                                                                                                                                                                                                                                                                                                                                                                                                                                                                                                                                                                                                                                                                                                                                                                                                                                             | ×                                                                                                                                                                                                                                                                                                                                                                                                                                                                                                                                                                                                                                                                                                                                                                                                                                                                                                                                                                                                                                                                                                                                                                                                                                                                                                                                                                                                                                                                                                                                                                                                                                                                                                                                                                                                                                                                                                                                                                                                                                                                                                                              | 9            | 29. 30            | 38.1:            | 63.6       | ×          | 99                 | ×           | 91           |            |               | 19.0        |
| L                                            | 100                 | 69-12                     | ×        |                                                                                                                                                                                                                                                                                                                                                                                                                                                                                                                                                                                                                                                                                                                                                                                                                                                                                                                                                                                                                                                                                                                                                                                                                                                                                                                                                                                                                                                                                                                                                                                                                                                                                                                                                                                                                                                                                                                                                                                                                                                                                                                                | ×                                                                                                                                                                                                                                                                                                                                                                                                                                                                                                                                                                                                                                                                                                                                                                                                                                                                                                                                                                                                                                                                                                                                                                                                                                                                                                                                                                                                                                                                                                                                                                                                                                                                                                                                                                                                                                                                                                                                                                                                                                                                                                                              | . 08         | 38. 20            | 49. 72           | 62 2       | × 7,       | <b>.</b>           | ×           | 8            |            |               |             |
|                                              | П                   | 69 24                     | · 1      | 80                                                                                                                                                                                                                                                                                                                                                                                                                                                                                                                                                                                                                                                                                                                                                                                                                                                                                                                                                                                                                                                                                                                                                                                                                                                                                                                                                                                                                                                                                                                                                                                                                                                                                                                                                                                                                                                                                                                                                                                                                                                                                                                             | ×                                                                                                                                                                                                                                                                                                                                                                                                                                                                                                                                                                                                                                                                                                                                                                                                                                                                                                                                                                                                                                                                                                                                                                                                                                                                                                                                                                                                                                                                                                                                                                                                                                                                                                                                                                                                                                                                                                                                                                                                                                                                                                                              | 8            | 15.99             | 20.8             | 31.7       | ×          | SE :               | ×           | 9            |            |               |             |
| ස<br>ස                                       | <b>.</b>            | 230 -15<br>230 -15        | × ;      | <b>8</b>                                                                                                                                                                                                                                                                                                                                                                                                                                                                                                                                                                                                                                                                                                                                                                                                                                                                                                                                                                                                                                                                                                                                                                                                                                                                                                                                                                                                                                                                                                                                                                                                                                                                                                                                                                                                                                                                                                                                                                                                                                                                                                                       | <b>x</b> )                                                                                                                                                                                                                                                                                                                                                                                                                                                                                                                                                                                                                                                                                                                                                                                                                                                                                                                                                                                                                                                                                                                                                                                                                                                                                                                                                                                                                                                                                                                                                                                                                                                                                                                                                                                                                                                                                                                                                                                                                                                                                                                     | 00 °         | 20.33             | 15.59            | (C) C      | × >        | ි<br>රි            | ××          | 091          |            | S6 19         | - 10        |
| M FC                                         | Boomens             | 61-69                     | ×        |                                                                                                                                                                                                                                                                                                                                                                                                                                                                                                                                                                                                                                                                                                                                                                                                                                                                                                                                                                                                                                                                                                                                                                                                                                                                                                                                                                                                                                                                                                                                                                                                                                                                                                                                                                                                                                                                                                                                                                                                                                                                                                                                |                                                                                                                                                                                                                                                                                                                                                                                                                                                                                                                                                                                                                                                                                                                                                                                                                                                                                                                                                                                                                                                                                                                                                                                                                                                                                                                                                                                                                                                                                                                                                                                                                                                                                                                                                                                                                                                                                                                                                                                                                                                                                                                                | 0            |                   | 0.00             | 0.0        | ×          |                    | ×           |              |            |               |             |
| <u>;                                    </u> | 7 %                 | : 3<br>: 65               | ×        | 40                                                                                                                                                                                                                                                                                                                                                                                                                                                                                                                                                                                                                                                                                                                                                                                                                                                                                                                                                                                                                                                                                                                                                                                                                                                                                                                                                                                                                                                                                                                                                                                                                                                                                                                                                                                                                                                                                                                                                                                                                                                                                                                             | 09<br>×                                                                                                                                                                                                                                                                                                                                                                                                                                                                                                                                                                                                                                                                                                                                                                                                                                                                                                                                                                                                                                                                                                                                                                                                                                                                                                                                                                                                                                                                                                                                                                                                                                                                                                                                                                                                                                                                                                                                                                                                                                                                                                                        | 0:-          | 14, 80            | 85               | 4-7        | × 7        | 02                 | 09 × 1      |              |            |               |             |
|                                              |                     | 115-24                    |          |                                                                                                                                                                                                                                                                                                                                                                                                                                                                                                                                                                                                                                                                                                                                                                                                                                                                                                                                                                                                                                                                                                                                                                                                                                                                                                                                                                                                                                                                                                                                                                                                                                                                                                                                                                                                                                                                                                                                                                                                                                                                                                                                | ×                                                                                                                                                                                                                                                                                                                                                                                                                                                                                                                                                                                                                                                                                                                                                                                                                                                                                                                                                                                                                                                                                                                                                                                                                                                                                                                                                                                                                                                                                                                                                                                                                                                                                                                                                                                                                                                                                                                                                                                                                                                                                                                              | c            |                   | 0.00             | 0.0        | . ×        | ;                  | ×           | 0            |            |               |             |
| 25 AX                                        | K Illusykwang       | 69-24                     | 2 ×      | 99                                                                                                                                                                                                                                                                                                                                                                                                                                                                                                                                                                                                                                                                                                                                                                                                                                                                                                                                                                                                                                                                                                                                                                                                                                                                                                                                                                                                                                                                                                                                                                                                                                                                                                                                                                                                                                                                                                                                                                                                                                                                                                                             | ×                                                                                                                                                                                                                                                                                                                                                                                                                                                                                                                                                                                                                                                                                                                                                                                                                                                                                                                                                                                                                                                                                                                                                                                                                                                                                                                                                                                                                                                                                                                                                                                                                                                                                                                                                                                                                                                                                                                                                                                                                                                                                                                              | 120          | 16.71             | 60.80            | 50.7       | × 2        | 99                 | ×           | 120          |            |               |             |
|                                              |                     | 69-12                     | ×        | (40)                                                                                                                                                                                                                                                                                                                                                                                                                                                                                                                                                                                                                                                                                                                                                                                                                                                                                                                                                                                                                                                                                                                                                                                                                                                                                                                                                                                                                                                                                                                                                                                                                                                                                                                                                                                                                                                                                                                                                                                                                                                                                                                           | ×                                                                                                                                                                                                                                                                                                                                                                                                                                                                                                                                                                                                                                                                                                                                                                                                                                                                                                                                                                                                                                                                                                                                                                                                                                                                                                                                                                                                                                                                                                                                                                                                                                                                                                                                                                                                                                                                                                                                                                                                                                                                                                                              | 120          | 50.61             | 65.87            | 54.9       | ×          | (40)               | <b>x</b>    | 120          | :          |               | 68 1        |
|                                              |                     | 69-24                     | x        |                                                                                                                                                                                                                                                                                                                                                                                                                                                                                                                                                                                                                                                                                                                                                                                                                                                                                                                                                                                                                                                                                                                                                                                                                                                                                                                                                                                                                                                                                                                                                                                                                                                                                                                                                                                                                                                                                                                                                                                                                                                                                                                                | ×                                                                                                                                                                                                                                                                                                                                                                                                                                                                                                                                                                                                                                                                                                                                                                                                                                                                                                                                                                                                                                                                                                                                                                                                                                                                                                                                                                                                                                                                                                                                                                                                                                                                                                                                                                                                                                                                                                                                                                                                                                                                                                                              | 0            |                   | 0.00             | 0.0        | ×          |                    | ×           |              |            |               | 0.0         |
| (1) IZ                                       | J Klongjan          | 69-12                     | ×        |                                                                                                                                                                                                                                                                                                                                                                                                                                                                                                                                                                                                                                                                                                                                                                                                                                                                                                                                                                                                                                                                                                                                                                                                                                                                                                                                                                                                                                                                                                                                                                                                                                                                                                                                                                                                                                                                                                                                                                                                                                                                                                                                |                                                                                                                                                                                                                                                                                                                                                                                                                                                                                                                                                                                                                                                                                                                                                                                                                                                                                                                                                                                                                                                                                                                                                                                                                                                                                                                                                                                                                                                                                                                                                                                                                                                                                                                                                                                                                                                                                                                                                                                                                                                                                                                                | 8            |                   | 0.00             | 6.9        | ×          |                    | * *         |              |            |               | 0.0         |
|                                              | - T                 | P2-59                     | ×        | 40 2                                                                                                                                                                                                                                                                                                                                                                                                                                                                                                                                                                                                                                                                                                                                                                                                                                                                                                                                                                                                                                                                                                                                                                                                                                                                                                                                                                                                                                                                                                                                                                                                                                                                                                                                                                                                                                                                                                                                                                                                                                                                                                                           | 2                                                                                                                                                                                                                                                                                                                                                                                                                                                                                                                                                                                                                                                                                                                                                                                                                                                                                                                                                                                                                                                                                                                                                                                                                                                                                                                                                                                                                                                                                                                                                                                                                                                                                                                                                                                                                                                                                                                                                                                                                                                                                                                              | 091          | 69. 29            | 90. 18           | 26.1       | ×  :       | 9                  | 4 ×         | 0 160        |            |               | 31.8        |
| <b>28</b>                                    | N Klongmai          | 23 - 23                   | × >      | ę                                                                                                                                                                                                                                                                                                                                                                                                                                                                                                                                                                                                                                                                                                                                                                                                                                                                                                                                                                                                                                                                                                                                                                                                                                                                                                                                                                                                                                                                                                                                                                                                                                                                                                                                                                                                                                                                                                                                                                                                                                                                                                                              | <b>x</b> >                                                                                                                                                                                                                                                                                                                                                                                                                                                                                                                                                                                                                                                                                                                                                                                                                                                                                                                                                                                                                                                                                                                                                                                                                                                                                                                                                                                                                                                                                                                                                                                                                                                                                                                                                                                                                                                                                                                                                                                                                                                                                                                     | P. F         | 16.60             | 0; (0)<br>21 -79 | ÷ ;        | × ×        | 9                  | × ×         | <b>~</b> §   |            | W. W.         | 2 19        |
| - 1                                          | 11.                 | 61 05                     | <u> </u> | 9                                                                                                                                                                                                                                                                                                                                                                                                                                                                                                                                                                                                                                                                                                                                                                                                                                                                                                                                                                                                                                                                                                                                                                                                                                                                                                                                                                                                                                                                                                                                                                                                                                                                                                                                                                                                                                                                                                                                                                                                                                                                                                                              | ( ×                                                                                                                                                                                                                                                                                                                                                                                                                                                                                                                                                                                                                                                                                                                                                                                                                                                                                                                                                                                                                                                                                                                                                                                                                                                                                                                                                                                                                                                                                                                                                                                                                                                                                                                                                                                                                                                                                                                                                                                                                                                                                                                            | 9            | 60 m              | 36 11            | 6 8        | ×          | 9                  | (10) × 1    |              |            |               | 70.2        |
| ઝ<br>진                                       | A. is longsanauchan | 91.60                     | c ;      |                                                                                                                                                                                                                                                                                                                                                                                                                                                                                                                                                                                                                                                                                                                                                                                                                                                                                                                                                                                                                                                                                                                                                                                                                                                                                                                                                                                                                                                                                                                                                                                                                                                                                                                                                                                                                                                                                                                                                                                                                                                                                                                                |                                                                                                                                                                                                                                                                                                                                                                                                                                                                                                                                                                                                                                                                                                                                                                                                                                                                                                                                                                                                                                                                                                                                                                                                                                                                                                                                                                                                                                                                                                                                                                                                                                                                                                                                                                                                                                                                                                                                                                                                                                                                                                                                | •            |                   |                  | ;<br>;     | •          | :                  |             |              |            |               |             |