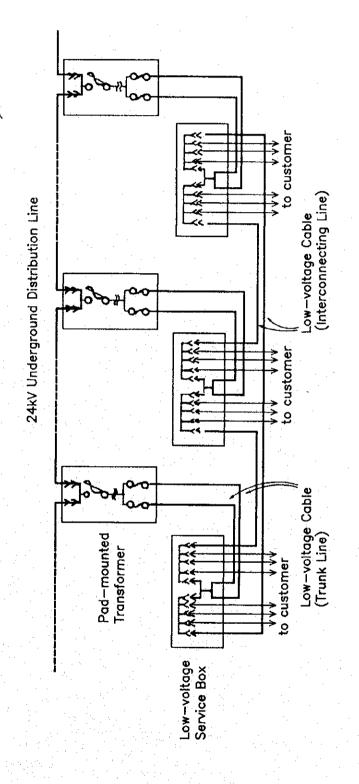

he back is not believed for the back 

ng gangahan 1848. Si Kibipagah

tikur adamsi dasa terdijik

a washingare

Habba desifi This trouble to

建自用的设置。因此的自由的



---: Underground Cable

---: Overhead Line

• : Normally Close

O : Normally Open

☐ : Interconnecting Switch

× : Disconnecting Switch



To Customer

π -shaped Branch Box for 24kV Customer



Z4KY/ZZU-30UV

Pad-mounted Transformer

In Case of Interconnecting between Underground Line and Overhead Line (3-division 3-linkage system)



In Case of Mixture with Underground Line and Overhead Line (3-division 3-linkage system)

Appendix 9.3-4 Example of Basic Configuration as Mixture with Underground Line and Overhead Line

kaja Biraro O koj pridskajonjajaja di ja



ec no banna tinggo program to and excellent a state of the constant





Appendix 9.3-5 Basic Configuration of Low-voltage Underground Distribution Line







- — 24kV Underground Distribution Line
- --- Low-voltage Underground Distribution Line

Appendix 9.3-6 Basic Combination of Underground Distribution Facilities

Light of Linday States Andrew Sport by help





## Appendix 9.3-7

Time-delay Fault Detecting System

The time-delay fault detecting system designed to function in collaboration with the reclosing system in the substation is a kind of the time relay, which functions with time for detecting and eliminating the faulty section of the distribution line, and used in combination with the automatic switches installed on the distribution line.

## Outline of Fault Detection

When the fault has occurred in the distribution line, the fault is detected b