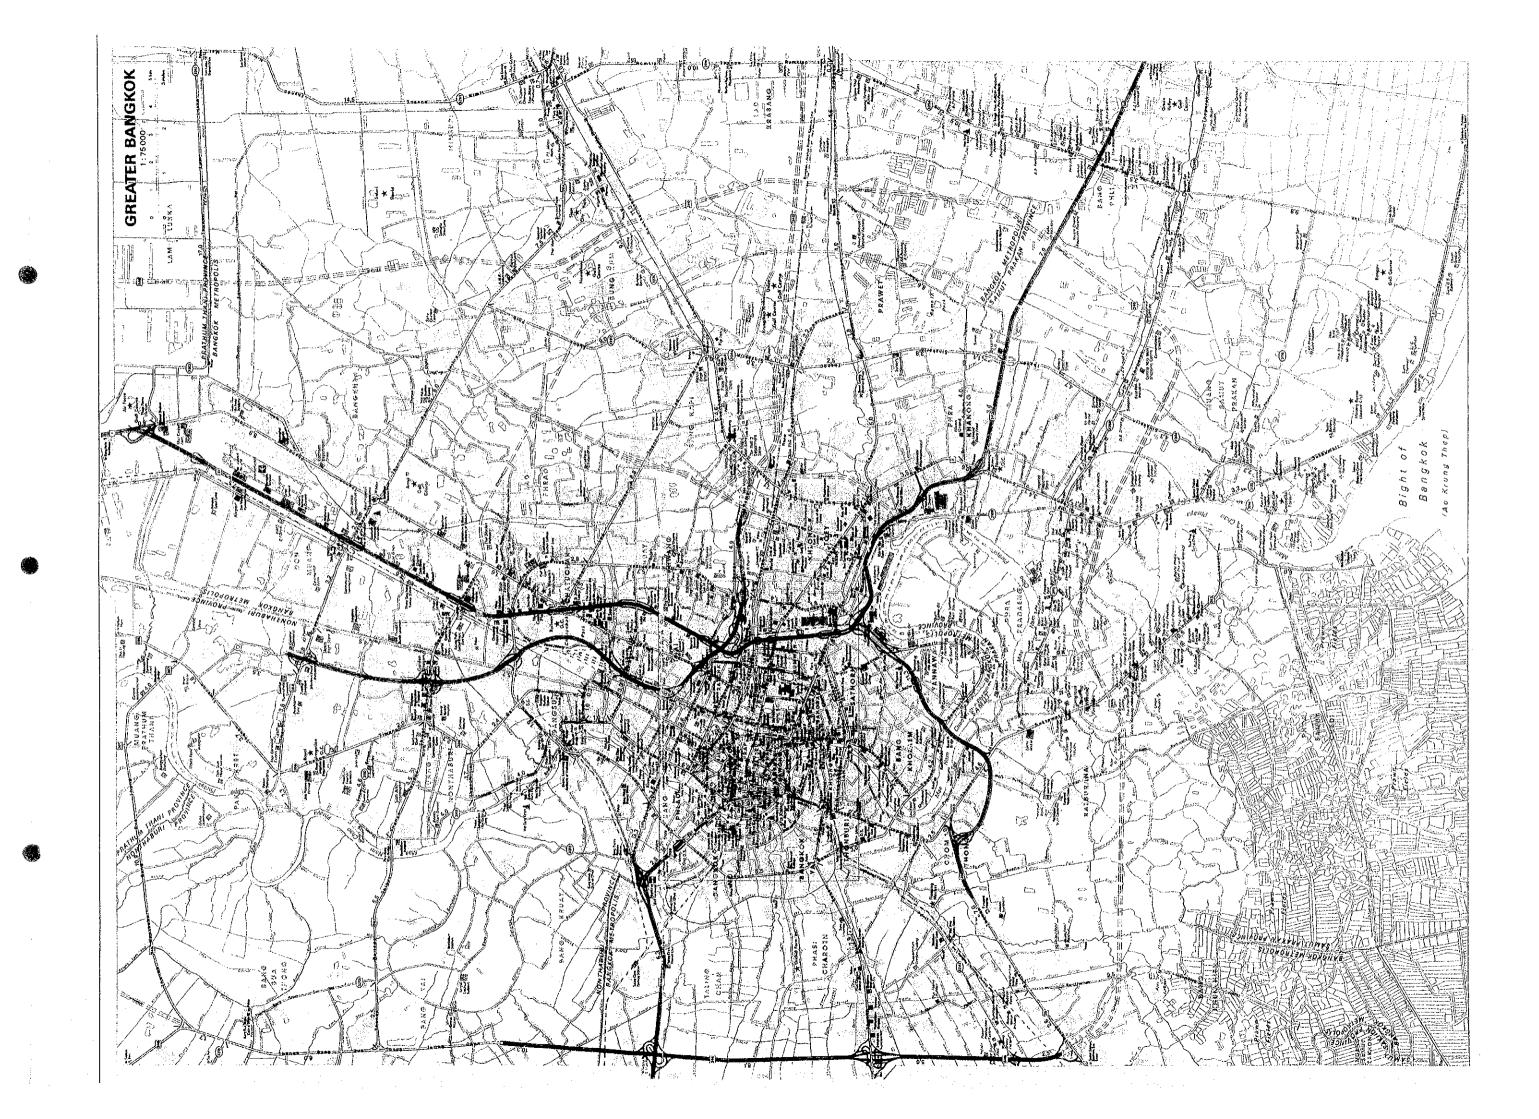

This report presents a plan for short and long term power distribution system improvement and expansion in the Bangkok metropolitan area at the 230 kV and lower voltage levels. Due to the recent extremely rapid growth of the urban area of Bangkok, construction of power distribution system facilities in the area has become increasingly difficult. Therefore, electric power supply to the area is one of the important problems in the Kingdom of Thailand. After completion of these short and long term plans which foresee the year of 2016, electric power will be steadily secured.