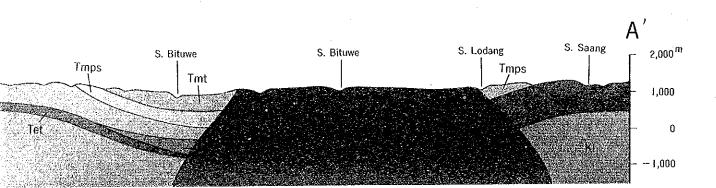

# Geologic Profile along Line $\mathsf{B}-\mathsf{B}'$

### Geologic Profile along Line A-A'

Geologic Profile along Line B - B'

Land of the second of the Alica

Strike and Dip of Beds

Gold Anomalies of Stream Sediment Geochemistry, Au ≥ 21.5ppb (Phase I)

Drill Hole Location in the Batuisi Prospect