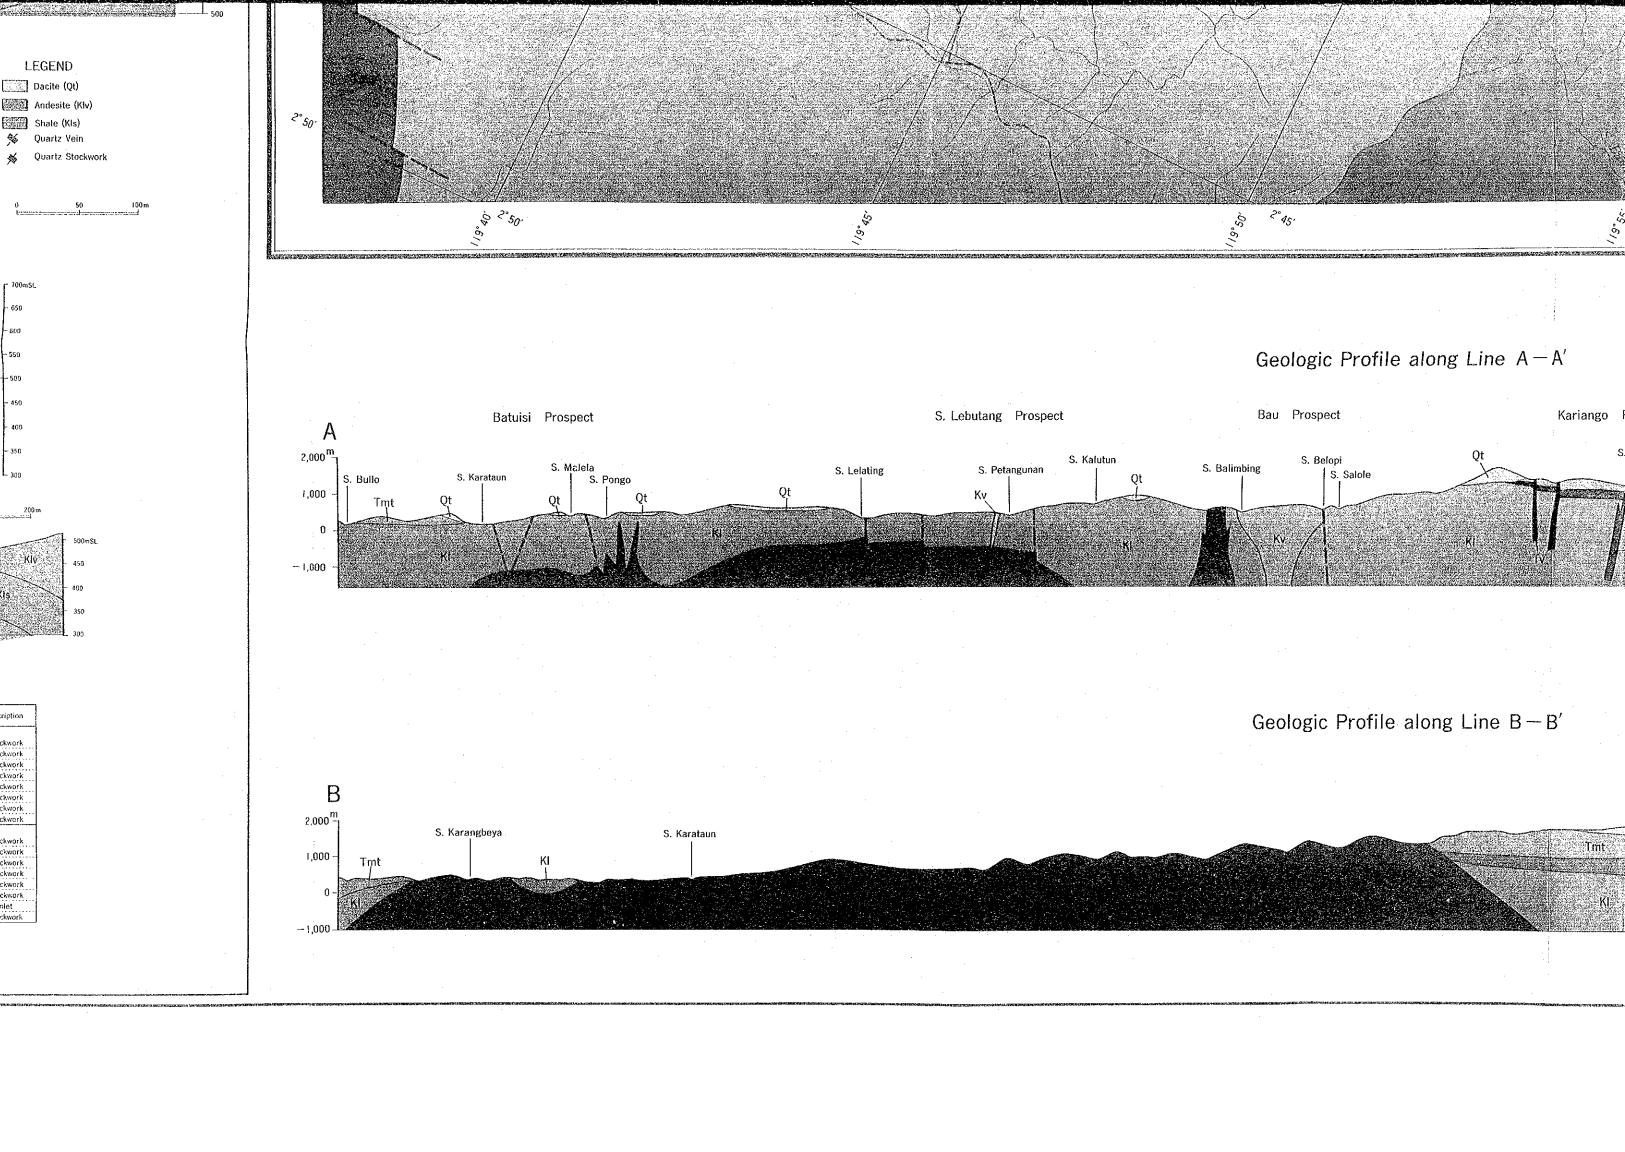

## Geologic Profile along Line $\mathbf{A} - \mathbf{A}'$

# Geologic Profile along Line $\mathsf{B}-\mathsf{B}'$

## Geologic Profile along Line A-A'

Geologic Profile along Line B-B'

### Geologic Profile along Line A-A'

Geologic Profile along Line B - B'

Land of the second of the Alica

Strike and Dip of Beds

Gold Anomalies of Stream Sediment Geochemistry, Au ≥ 21.5ppb (Phase I)

Drill Hole Location in the Batuisi Prospect