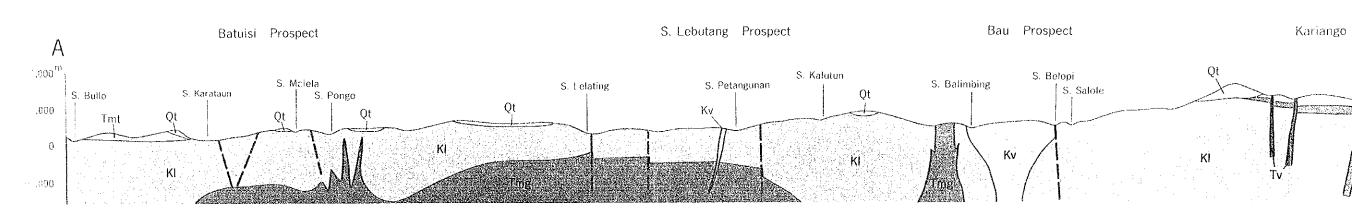

## Geologic Profile along Line $\mathbf{A} - \mathbf{A}'$

### Geologic Profile along Line A-A'

Geologic Profile along Line B - B'

Land of the second of the Alica

Strike and Dip of Beds

Gold Anomalies of Stream Sediment Geochemistry, Au ≥ 21.5ppb (Phase I)

Drill Hole Location in the Batuisi Prospect