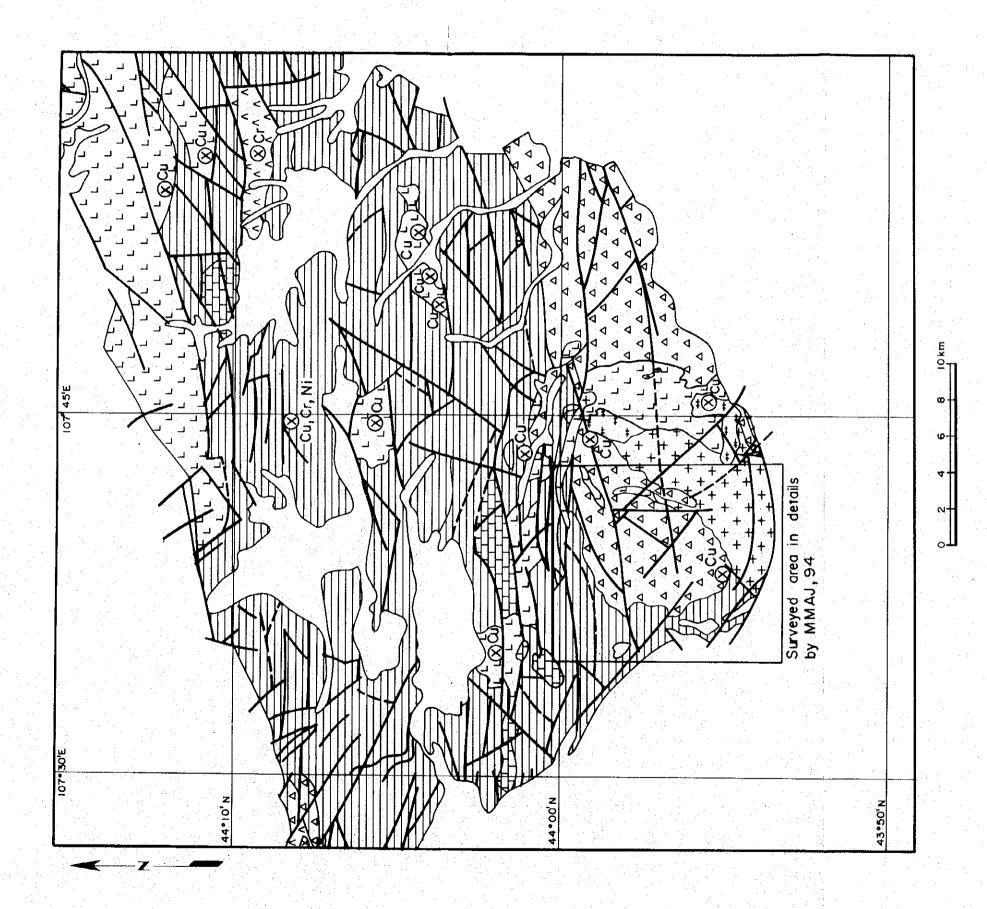

| Shuten No. 5 SHW-17 Wap of Shuten ore showings O  Shuten SHW-18  ditto SHW-20  ditto SHW-20  ditto SHW-22  ditto SHW-22  ditto SHW-23  ditto SHW-23  ditto SHW-23  ditto O  SHW-23  HAD-01  ditto O  SHW-23  ditto O  ditto | Silicified rock Shuten ore  Arg. andesitic bre. ditto  Sil. & arg. rock ditto  ditto ditto  ditto ditto  Silicified granite ditto  O silicified limestone  O Arg. andesitic pyro.  Arg. andesitic pyro.  Silicified rock  Arg. andesitic pyro.  Silicified rock  O Argillized rock  Silicified rock  O Argillized rock  Silicified rock  Silicified rock  Silicified rock  O ditto  Argillized rock  Silicified rock  Silicified rock  Silicified rock |
|--------------------------------------------------------------------------------------------------------------------------------------------------------------------------------------------------------------------------------------------------------------------------------------------------------------------------------------------------------------------------------------------------------------------------------------------------------------------------------------------------------------------------------------------------------------------------------------------------------------------------------------------------------------------------------------------------------------------------------------------------------------------------------------------------------------------------------------------------------------------------------------------------------------------------------------------------------------------------------------------------------------------------------------------------------------------------------------------------------------------------------------------------------------------------------------------------------------------------------------------------------------------------------------------------------------------------------------------------------------------------------------------------------------------------------------------------------------------------------------------------------------------------------------------------------------------------------------------------------------------------------------------------------------------------------------------------------------------------------------------------------------------------------------------------------------------------------------------------------------------------------------------------------------------------------------------------------------------------------------------------------------------------------------------------------------------------------------------------------------------------------|--------------------------------------------------------------------------------------------------------------------------------------------------------------------------------------------------------------------------------------------------------------------------------------------------------------------------------------------------------------------------------------------------------------------------------------------------------|
| ditto         SHW-18         ditto         O         O           ditto         SHW-19         ditto         O         O           ditto         SHW-20         ditto         O         O           ditto         SHW-21         ditto         O         O           ditto         SHW-22         ditto         O         O           ditto         SHW-22         ditto         O         O           ditto         SHW-22         ditto         O         O           ditto         HAD-01         ditto         O         O         O           ditto         HAD-02         43° 06' 29' N 106° 46' 45' E         O         O         O           ditto         HAD-02         43° 06' 29' N 106° 46' 45' E         O         O         O         O         O         O         O         O         O         O         O         O         O         O         O         O         O         O         O         O         O         O         O         O         O         O         O         O         O         O         O         O         O         O         O         O         O         O         O <th>Arg andesitic bre. Sil. &amp; arg. rock Silicified rock ditto ditto Silicified granite Oditto Silicified limestone Silicified rock Arg. andesitic pyro. Silicified rock Argillized rock Argillized rock Silicified rock Argillized rock Argillized rock Silicified rock Silicified rock Silicified rock Silicified rock Silicified rock</th>                                                                                                                                                                                                                                                                                                                                                                                                                                                                                                                                                                                                                                                           | Arg andesitic bre. Sil. & arg. rock Silicified rock ditto ditto Silicified granite Oditto Silicified limestone Silicified rock Arg. andesitic pyro. Silicified rock Argillized rock Argillized rock Silicified rock Argillized rock Argillized rock Silicified rock Silicified rock Silicified rock Silicified rock Silicified rock                                                                                                                    |
| ditto SHN-19 ditto O O ditto SHN-20 ditto O O ditto SHN-20 ditto O O O ditto O O O O O O O O O O O O O O O O O O                                                                                                                                                                                                                                                                                                                                                                                                                                                                                                                                                                                                                                                                                                                                                                                                                                                                                                                                                                                                                                                                                                                                                                                                                                                                                                                                                                                                                                                                                                                                                                                                                                                                                                                                                                                                                                                                                                                                                                                                               | Sil. & arg. rock Silicified rock ditto ditto ditto Silicified granite Oitto Silicified limestone Silicified rock Arg. andesitic pyro. Silicified rock Argillized rock Silicified rock Silicified rock Silicified rock Silicified rock O ditto                                                                                                                                                                                                          |
| ditto SHN-20 ditto O  ditto SHN-21 ditto O  ditto SHN-22 ditto O  ditto SHN-22 ditto O  ditto SHN-23 ditto O  ditto HAD-01 43° 06′ 29′ N 106° 46′ 45′ E O  ditto HAD-03 42° 57′ 19″ N 108° 10′ 48′ E O  ditto HAD-04 42° 57′ 19″ N 108° 10′ 48′ E O  ditto HAD-05 42° 57′ 19″ N 108° 10′ 48′ E O  ditto HAD-05 42° 57′ 19″ N 108° 10′ 48′ E O  ditto HAD-05 42° 57′ 19″ N 108° 10′ 48′ E O  ditto HABF01 43° 00′ 14″ N 107° 29′ 14′ E O                                                                                                                                                                                                                                                                                                                                                                                                                                                                                                                                                                                                                                                                                                                                                                                                                                                                                                                                                                                                                                                                                                                                                                                                                                                                                                                                                                                                                                                                                                                                                                                                                                                                                        | Silicified rock ditto ditto ditto Silicified granite O ditto Silicified limestone Silicified rock Arg. andesitic pyro. Silicified rock Argillized rock Silicified rock O ditto O ditto                                                                                                                                                                                                                                                                 |
| ditto         SBN-21         ditto         O           ditto         SHN-22         ditto         O           ditto         SHN-23         ditto         O           No. 23         HAD-01         43° 06′ 29′ N 106° 46′ 45′ E O         O           ditto         HAD-02         43° 06′ 29′ N 106° 46′ 45′ E O         O           No. 11′ HAD-02         42° 57′ 19′ N 108° 10′ 48′ E O         O           ditto         HAD-04         42° 57′ 19′ N 108° 10′ 48′ E O         O           ditto         HABF01         43° 00′ 14″ N 107° 29′ 14′ E O         O           hirto         HABF02         43° 00′ 14″ N 107° 29′ 14′ E         O                                                                                                                                                                                                                                                                                                                                                                                                                                                                                                                                                                                                                                                                                                                                                                                                                                                                                                                                                                                                                                                                                                                                                                                                                                                                                                                                                                                                                                                                            | ditto ditto ditto Silicified granite Oditto Silicified limestone Silicified rock Arg. andesitic pyro. Silicified rock Argillized rock Silicified rock Oditto Oditto                                                                                                                                                                                                                                                                                    |
| ditto       SHW-22       ditto       O         ditto       SHW-23       ditto       O         No. 23       HAD-01       43° 06′ 29′ N 106° 46′ 45″ E       O         ditto       HAD-02       43° 06′ 29′ N 106° 46′ 45″ E       O         No. 11′ HAD-03       42° 57′ 19″ N 108° 10′ 48″ E       O         ditto       HAD-04       42° 57′ 19″ N 108° 10′ 48″ E       O         ditto       HABF01       43° 00′ 14″ N 107° 29′ 14″ E       O         hirto       HABF02       43° 00′ 14″ N 107° 29′ 14″ E       O                                                                                                                                                                                                                                                                                                                                                                                                                                                                                                                                                                                                                                                                                                                                                                                                                                                                                                                                                                                                                                                                                                                                                                                                                                                                                                                                                                                                                                                                                                                                                                                                         | ditto ditto Silicified granite O ditto Silicified limestone Silicified rock Arg. andesitic pyro. Silicified rock Argillized rock Silicified rock O ditto O ditto                                                                                                                                                                                                                                                                                       |
| ditto SHN-23 ditto O C C C C C C C C C C C C C C C C C C                                                                                                                                                                                                                                                                                                                                                                                                                                                                                                                                                                                                                                                                                                                                                                                                                                                                                                                                                                                                                                                                                                                                                                                                                                                                                                                                                                                                                                                                                                                                                                                                                                                                                                                                                                                                                                                                                                                                                                                                                                                                       | ditto Silicified granite O ditto Silicified limestone Silicified rock Arg. andesitic pyro. Silicified rock Argillized rock Silicified rock O ditto O ditto                                                                                                                                                                                                                                                                                             |
| No. 23 HAD-01 43° 06′ 29′ N 106° 46′ 45′ E ○ ditto HAD-02 43° 06′ 29′ N 106° 46′ 45′ E ○ No. 11′ HAD-03 42° 57′ 19′ N 108° 10′ 48′ E ○ ditto HAD-04 42° 57′ 19′ N 108° 10′ 48′ E ○ ditto HAD-05 42° 57′ 19′ N 108° 10′ 48′ E ○ No. 12 HABF01 43° 00′ 14′ N 107° 29′ 14′ E ○                                                                                                                                                                                                                                                                                                                                                                                                                                                                                                                                                                                                                                                                                                                                                                                                                                                                                                                                                                                                                                                                                                                                                                                                                                                                                                                                                                                                                                                                                                                                                                                                                                                                                                                                                                                                                                                    | Silicified Oditto Silicified Arg. andes Silicified Argillized Argillized Oditto Oditto                                                                                                                                                                                                                                                                                                                                                                 |
| ditto HAD-02 43° 06′ 29′ N 106° 46′ 45′ E ○ No. 11′ HAD-03 42° 57′ 19′ N 108° 10′ 48′ E ○ ditto HAD-04 42° 57′ 19′ N 108° 10′ 48′ E ○ ditto HAD-05 42° 57′ 19′ N 108° 10′ 48′ E ○ No. 12 HABF01 43° 00′ 14′ N 107° 29′ 14′ E ○                                                                                                                                                                                                                                                                                                                                                                                                                                                                                                                                                                                                                                                                                                                                                                                                                                                                                                                                                                                                                                                                                                                                                                                                                                                                                                                                                                                                                                                                                                                                                                                                                                                                                                                                                                                                                                                                                                 | O ditto Silicified Arg. andes Silicified Argillized Argillized Silicified O ditto                                                                                                                                                                                                                                                                                                                                                                      |
| HAD-03 42° 57′ 19° N 108° 10′ 48′ E ○ HAD-04 42° 57′ 19° N 108° 10′ 48′ E  HAD-05 42° 57′ 19° N 108° 10′ 48′ E  HABF01 43° 00′ 14′ N 107° 29′ 14′ E ○                                                                                                                                                                                                                                                                                                                                                                                                                                                                                                                                                                                                                                                                                                                                                                                                                                                                                                                                                                                                                                                                                                                                                                                                                                                                                                                                                                                                                                                                                                                                                                                                                                                                                                                                                                                                                                                                                                                                                                          | Silicified Silicified Arg. andes Silicified Argillized Silicified Q-vein O ditto                                                                                                                                                                                                                                                                                                                                                                       |
|                                                                                                                                                                                                                                                                                                                                                                                                                                                                                                                                                                                                                                                                                                                                                                                                                                                                                                                                                                                                                                                                                                                                                                                                                                                                                                                                                                                                                                                                                                                                                                                                                                                                                                                                                                                                                                                                                                                                                                                                                                                                                                                                | Silicified rocl Arg. andesitic Silicified rocl Argillized rocl Silicified rocl Q-vein O ditto                                                                                                                                                                                                                                                                                                                                                          |
| HAD-05 42° 57′ 19° N 108° 10′ 48° E<br>HABF01 43° 00′ 14′ N 107° 29′ 14′ E ⊘<br>HABF02 43° 00′ 14′ N 107° 29′ 14′ E                                                                                                                                                                                                                                                                                                                                                                                                                                                                                                                                                                                                                                                                                                                                                                                                                                                                                                                                                                                                                                                                                                                                                                                                                                                                                                                                                                                                                                                                                                                                                                                                                                                                                                                                                                                                                                                                                                                                                                                                            | Arg. andesitic Silicified rocl Argillized rocl Silicified rocl Q-vein O ditto                                                                                                                                                                                                                                                                                                                                                                          |
| 2 HABF01 43° 00′ 14′ N 107° 29′ 14′ E 🔾 HABF02 43° 00′ 14′ N 107° 29′ 14′ E                                                                                                                                                                                                                                                                                                                                                                                                                                                                                                                                                                                                                                                                                                                                                                                                                                                                                                                                                                                                                                                                                                                                                                                                                                                                                                                                                                                                                                                                                                                                                                                                                                                                                                                                                                                                                                                                                                                                                                                                                                                    | Silicified Argillized Silicified Q-vein O ditto                                                                                                                                                                                                                                                                                                                                                                                                        |
| HABEO2 43° 00° 14° N 1107° 29° 14° E                                                                                                                                                                                                                                                                                                                                                                                                                                                                                                                                                                                                                                                                                                                                                                                                                                                                                                                                                                                                                                                                                                                                                                                                                                                                                                                                                                                                                                                                                                                                                                                                                                                                                                                                                                                                                                                                                                                                                                                                                                                                                           | Argillized Silicified Q-vein O ditto                                                                                                                                                                                                                                                                                                                                                                                                                   |
|                                                                                                                                                                                                                                                                                                                                                                                                                                                                                                                                                                                                                                                                                                                                                                                                                                                                                                                                                                                                                                                                                                                                                                                                                                                                                                                                                                                                                                                                                                                                                                                                                                                                                                                                                                                                                                                                                                                                                                                                                                                                                                                                | Silicified<br>Q-vein<br>ditto<br>Silicified                                                                                                                                                                                                                                                                                                                                                                                                            |
| HARRO3 43° 00' 14" N 107°                                                                                                                                                                                                                                                                                                                                                                                                                                                                                                                                                                                                                                                                                                                                                                                                                                                                                                                                                                                                                                                                                                                                                                                                                                                                                                                                                                                                                                                                                                                                                                                                                                                                                                                                                                                                                                                                                                                                                                                                                                                                                                      | Q-vein<br>ditto<br>Silicified                                                                                                                                                                                                                                                                                                                                                                                                                          |
| 14" N 107° 29' 14"                                                                                                                                                                                                                                                                                                                                                                                                                                                                                                                                                                                                                                                                                                                                                                                                                                                                                                                                                                                                                                                                                                                                                                                                                                                                                                                                                                                                                                                                                                                                                                                                                                                                                                                                                                                                                                                                                                                                                                                                                                                                                                             | ditto<br>Silicified                                                                                                                                                                                                                                                                                                                                                                                                                                    |
| HARFOS 43° 00° 14° N 107° 29° 14°                                                                                                                                                                                                                                                                                                                                                                                                                                                                                                                                                                                                                                                                                                                                                                                                                                                                                                                                                                                                                                                                                                                                                                                                                                                                                                                                                                                                                                                                                                                                                                                                                                                                                                                                                                                                                                                                                                                                                                                                                                                                                              | ified                                                                                                                                                                                                                                                                                                                                                                                                                                                  |
| HARROK 42° 59° 38" N 107° 28"                                                                                                                                                                                                                                                                                                                                                                                                                                                                                                                                                                                                                                                                                                                                                                                                                                                                                                                                                                                                                                                                                                                                                                                                                                                                                                                                                                                                                                                                                                                                                                                                                                                                                                                                                                                                                                                                                                                                                                                                                                                                                                  |                                                                                                                                                                                                                                                                                                                                                                                                                                                        |
| HARFO7 42° 59° 43° N 107° 28° 06°                                                                                                                                                                                                                                                                                                                                                                                                                                                                                                                                                                                                                                                                                                                                                                                                                                                                                                                                                                                                                                                                                                                                                                                                                                                                                                                                                                                                                                                                                                                                                                                                                                                                                                                                                                                                                                                                                                                                                                                                                                                                                              | 01.010                                                                                                                                                                                                                                                                                                                                                                                                                                                 |
| " HARFOR 42° 59' 25" N 108° 10'                                                                                                                                                                                                                                                                                                                                                                                                                                                                                                                                                                                                                                                                                                                                                                                                                                                                                                                                                                                                                                                                                                                                                                                                                                                                                                                                                                                                                                                                                                                                                                                                                                                                                                                                                                                                                                                                                                                                                                                                                                                                                                | O Q-vein                                                                                                                                                                                                                                                                                                                                                                                                                                               |
| HARFOG 42° 59' 25' N 1108° 10' 08"                                                                                                                                                                                                                                                                                                                                                                                                                                                                                                                                                                                                                                                                                                                                                                                                                                                                                                                                                                                                                                                                                                                                                                                                                                                                                                                                                                                                                                                                                                                                                                                                                                                                                                                                                                                                                                                                                                                                                                                                                                                                                             | O ditto                                                                                                                                                                                                                                                                                                                                                                                                                                                |
| HABETO 42° 59' 30' N 108' 10'                                                                                                                                                                                                                                                                                                                                                                                                                                                                                                                                                                                                                                                                                                                                                                                                                                                                                                                                                                                                                                                                                                                                                                                                                                                                                                                                                                                                                                                                                                                                                                                                                                                                                                                                                                                                                                                                                                                                                                                                                                                                                                  | O Argillized tuff                                                                                                                                                                                                                                                                                                                                                                                                                                      |
| HABF11 42° 43' 59" N                                                                                                                                                                                                                                                                                                                                                                                                                                                                                                                                                                                                                                                                                                                                                                                                                                                                                                                                                                                                                                                                                                                                                                                                                                                                                                                                                                                                                                                                                                                                                                                                                                                                                                                                                                                                                                                                                                                                                                                                                                                                                                           | Silicified limestone                                                                                                                                                                                                                                                                                                                                                                                                                                   |
| MOD-01 43° 07′ 53′ N 106° 17′ 38″ LO                                                                                                                                                                                                                                                                                                                                                                                                                                                                                                                                                                                                                                                                                                                                                                                                                                                                                                                                                                                                                                                                                                                                                                                                                                                                                                                                                                                                                                                                                                                                                                                                                                                                                                                                                                                                                                                                                                                                                                                                                                                                                           | O Arg. por. andesite                                                                                                                                                                                                                                                                                                                                                                                                                                   |
| H1110 MOD-02 43° 07' 53' N 106° 17' 38' E O                                                                                                                                                                                                                                                                                                                                                                                                                                                                                                                                                                                                                                                                                                                                                                                                                                                                                                                                                                                                                                                                                                                                                                                                                                                                                                                                                                                                                                                                                                                                                                                                                                                                                                                                                                                                                                                                                                                                                                                                                                                                                    | Oditto                                                                                                                                                                                                                                                                                                                                                                                                                                                 |
| MOD-03 43° 07' 53' N 106° 17' 38' E O                                                                                                                                                                                                                                                                                                                                                                                                                                                                                                                                                                                                                                                                                                                                                                                                                                                                                                                                                                                                                                                                                                                                                                                                                                                                                                                                                                                                                                                                                                                                                                                                                                                                                                                                                                                                                                                                                                                                                                                                                                                                                          | O Hitto                                                                                                                                                                                                                                                                                                                                                                                                                                                |
| MOD-04 43° 07'                                                                                                                                                                                                                                                                                                                                                                                                                                                                                                                                                                                                                                                                                                                                                                                                                                                                                                                                                                                                                                                                                                                                                                                                                                                                                                                                                                                                                                                                                                                                                                                                                                                                                                                                                                                                                                                                                                                                                                                                                                                                                                                 | por. ande.                                                                                                                                                                                                                                                                                                                                                                                                                                             |
| MOD-05 Map of theshanhai ore showings C                                                                                                                                                                                                                                                                                                                                                                                                                                                                                                                                                                                                                                                                                                                                                                                                                                                                                                                                                                                                                                                                                                                                                                                                                                                                                                                                                                                                                                                                                                                                                                                                                                                                                                                                                                                                                                                                                                                                                                                                                                                                                        | ified andesite                                                                                                                                                                                                                                                                                                                                                                                                                                         |
| MOD-06 ditto                                                                                                                                                                                                                                                                                                                                                                                                                                                                                                                                                                                                                                                                                                                                                                                                                                                                                                                                                                                                                                                                                                                                                                                                                                                                                                                                                                                                                                                                                                                                                                                                                                                                                                                                                                                                                                                                                                                                                                                                                                                                                                                   | ditto                                                                                                                                                                                                                                                                                                                                                                                                                                                  |
| 100-07                                                                                                                                                                                                                                                                                                                                                                                                                                                                                                                                                                                                                                                                                                                                                                                                                                                                                                                                                                                                                                                                                                                                                                                                                                                                                                                                                                                                                                                                                                                                                                                                                                                                                                                                                                                                                                                                                                                                                                                                                                                                                                                         |                                                                                                                                                                                                                                                                                                                                                                                                                                                        |
| M0D-08 O O O                                                                                                                                                                                                                                                                                                                                                                                                                                                                                                                                                                                                                                                                                                                                                                                                                                                                                                                                                                                                                                                                                                                                                                                                                                                                                                                                                                                                                                                                                                                                                                                                                                                                                                                                                                                                                                                                                                                                                                                                                                                                                                                   | Fresh andesite                                                                                                                                                                                                                                                                                                                                                                                                                                         |
| ditto                                                                                                                                                                                                                                                                                                                                                                                                                                                                                                                                                                                                                                                                                                                                                                                                                                                                                                                                                                                                                                                                                                                                                                                                                                                                                                                                                                                                                                                                                                                                                                                                                                                                                                                                                                                                                                                                                                                                                                                                                                                                                                                          | granodio.                                                                                                                                                                                                                                                                                                                                                                                                                                              |
| O OF THE  |                                                                                                                                                                                                                                                                                                                                                                                                                                                        |
| V ditto                                                                                                                                                                                                                                                                                                                                                                                                                                                                                                                                                                                                                                                                                                                                                                                                                                                                                                                                                                                                                                                                                                                                                                                                                                                                                                                                                                                                                                                                                                                                                                                                                                                                                                                                                                                                                                                                                                                                                                                                                                                                                                                        | O Silicitied granodio ditto                                                                                                                                                                                                                                                                                                                                                                                                                            |