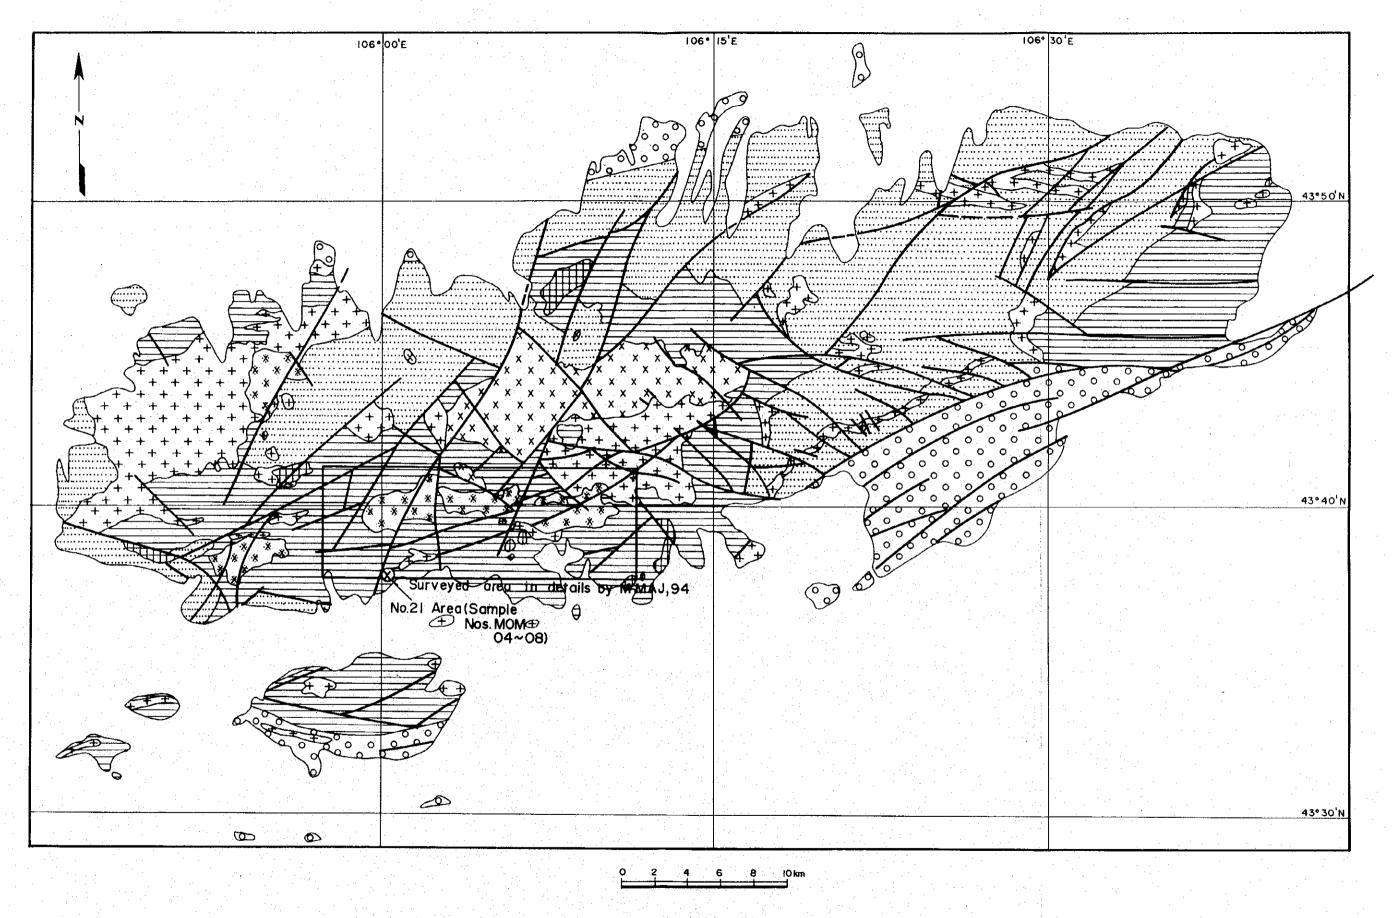

| Shuten No. 5 SHW-17 Wap of Shuten ore showings O  Shuten SHW-18  ditto SHW-20  ditto SHW-20  ditto SHW-22  ditto SHW-22  ditto SHW-23  ditto SHW-23  ditto SHW-23  ditto O  SHW-23  HAD-01  ditto O  SHW-23  ditto O  ditto | Silicified rock Shuten ore  Arg. andesitic bre. ditto  Sil. & arg. rock ditto  ditto ditto  ditto ditto  Silicified granite ditto  O silicified limestone  O Arg. andesitic pyro.  Arg. andesitic pyro.  Silicified rock  Arg. andesitic pyro.  Silicified rock  O Argillized rock  Silicified rock  O Argillized rock  Silicified rock  Silicified rock  Silicified rock  O ditto  Argillized rock  Silicified rock  Silicified rock  Silicified rock |
|--------------------------------------------------------------------------------------------------------------------------------------------------------------------------------------------------------------------------------------------------------------------------------------------------------------------------------------------------------------------------------------------------------------------------------------------------------------------------------------------------------------------------------------------------------------------------------------------------------------------------------------------------------------------------------------------------------------------------------------------------------------------------------------------------------------------------------------------------------------------------------------------------------------------------------------------------------------------------------------------------------------------------------------------------------------------------------------------------------------------------------------------------------------------------------------------------------------------------------------------------------------------------------------------------------------------------------------------------------------------------------------------------------------------------------------------------------------------------------------------------------------------------------------------------------------------------------------------------------------------------------------------------------------------------------------------------------------------------------------------------------------------------------------------------------------------------------------------------------------------------------------------------------------------------------------------------------------------------------------------------------------------------------------------------------------------------------------------------------------------------------|--------------------------------------------------------------------------------------------------------------------------------------------------------------------------------------------------------------------------------------------------------------------------------------------------------------------------------------------------------------------------------------------------------------------------------------------------------|
| ditto         SHW-18         ditto         O         O           ditto         SHW-19         ditto         O         O           ditto         SHW-20         ditto         O         O           ditto         SHW-21         ditto         O         O           ditto         SHW-22         ditto         O         O           ditto         SHW-22         ditto         O         O           ditto         SHW-22         ditto         O         O           ditto         HAD-01         ditto         O         O         O           ditto         HAD-02         43° 06' 29' N 106° 46' 45' E         O         O         O           ditto         HAD-02         43° 06' 29' N 106° 46' 45' E         O         O         O         O         O         O         O         O         O         O         O         O         O         O         O         O         O         O         O         O         O         O         O         O         O         O         O         O         O         O         O         O         O         O         O         O         O         O         O <th>Arg andesitic bre. Sil. &amp; arg. rock Silicified rock ditto ditto Silicified granite Oditto Silicified limestone Silicified rock Arg. andesitic pyro. Silicified rock Argillized rock Argillized rock Silicified rock Argillized rock Argillized rock Silicified rock Silicified rock Silicified rock Silicified rock Silicified rock</th>                                                                                                                                                                                                                                                                                                                                                                                                                                                                                                                                                                                                                                                           | Arg andesitic bre. Sil. & arg. rock Silicified rock ditto ditto Silicified granite Oditto Silicified limestone Silicified rock Arg. andesitic pyro. Silicified rock Argillized rock Argillized rock Silicified rock Argillized rock Argillized rock Silicified rock Silicified rock Silicified rock Silicified rock Silicified rock                                                                                                                    |
| ditto SHN-19 ditto O O ditto SHN-20 ditto O O ditto SHN-20 ditto O O O ditto O O O O O O O O O O O O O O O O O O                                                                                                                                                                                                                                                                                                                                                                                                                                                                                                                                                                                                                                                                                                                                                                                                                                                                                                                                                                                                                                                                                                                                                                                                                                                                                                                                                                                                                                                                                                                                                                                                                                                                                                                                                                                                                                                                                                                                                                                                               | Sil. & arg. rock Silicified rock ditto ditto ditto Silicified granite Oitto Silicified limestone Silicified rock Arg. andesitic pyro. Silicified rock Argillized rock Silicified rock Silicified rock Silicified rock Silicified rock O ditto                                                                                                                                                                                                          |
| ditto SHN-20 ditto O  ditto SHN-21 ditto O  ditto SHN-22 ditto O  ditto SHN-22 ditto O  ditto SHN-23 ditto O  ditto HAD-01 43° 06′ 29′ N 106° 46′ 45′ E O  ditto HAD-03 42° 57′ 19″ N 108° 10′ 48′ E O  ditto HAD-04 42° 57′ 19″ N 108° 10′ 48′ E O  ditto HAD-05 42° 57′ 19″ N 108° 10′ 48′ E O  ditto HAD-05 42° 57′ 19″ N 108° 10′ 48′ E O  ditto HAD-05 42° 57′ 19″ N 108° 10′ 48′ E O  ditto HABF01 43° 00′ 14″ N 107° 29′ 14′ E O                                                                                                                                                                                                                                                                                                                                                                                                                                                                                                                                                                                                                                                                                                                                                                                                                                                                                                                                                                                                                                                                                                                                                                                                                                                                                                                                                                                                                                                                                                                                                                                                                                                                                        | Silicified rock ditto ditto ditto Silicified granite O ditto Silicified limestone Silicified rock Arg. andesitic pyro. Silicified rock Argillized rock Silicified rock O ditto O ditto                                                                                                                                                                                                                                                                 |
| ditto         SBN-21         ditto         O           ditto         SHN-22         ditto         O           ditto         SHN-23         ditto         O           No. 23         HAD-01         43° 06′ 29′ N 106° 46′ 45′ E O         O           ditto         HAD-02         43° 06′ 29′ N 106° 46′ 45′ E O         O           No. 11′ HAD-02         42° 57′ 19′ N 108° 10′ 48′ E O         O           ditto         HAD-04         42° 57′ 19′ N 108° 10′ 48′ E O         O           ditto         HABF01         43° 00′ 14″ N 107° 29′ 14′ E O         O           hirto         HABF02         43° 00′ 14″ N 107° 29′ 14′ E         O                                                                                                                                                                                                                                                                                                                                                                                                                                                                                                                                                                                                                                                                                                                                                                                                                                                                                                                                                                                                                                                                                                                                                                                                                                                                                                                                                                                                                                                                            | ditto ditto ditto Silicified granite Oditto Silicified limestone Silicified rock Arg. andesitic pyro. Silicified rock Argillized rock Silicified rock Oditto Oditto                                                                                                                                                                                                                                                                                    |
| ditto       SHW-22       ditto       O         ditto       SHW-23       ditto       O         No. 23       HAD-01       43° 06′ 29′ N 106° 46′ 45″ E       O         ditto       HAD-02       43° 06′ 29′ N 106° 46′ 45″ E       O         No. 11′ HAD-03       42° 57′ 19″ N 108° 10′ 48″ E       O         ditto       HAD-04       42° 57′ 19″ N 108° 10′ 48″ E       O         ditto       HABF01       43° 00′ 14″ N 107° 29′ 14″ E       O         hirto       HABF02       43° 00′ 14″ N 107° 29′ 14″ E       O                                                                                                                                                                                                                                                                                                                                                                                                                                                                                                                                                                                                                                                                                                                                                                                                                                                                                                                                                                                                                                                                                                                                                                                                                                                                                                                                                                                                                                                                                                                                                                                                         | ditto ditto Silicified granite O ditto Silicified limestone Silicified rock Arg. andesitic pyro. Silicified rock Argillized rock Silicified rock O ditto O ditto                                                                                                                                                                                                                                                                                       |
| ditto SHN-23 ditto O C C C C C C C C C C C C C C C C C C                                                                                                                                                                                                                                                                                                                                                                                                                                                                                                                                                                                                                                                                                                                                                                                                                                                                                                                                                                                                                                                                                                                                                                                                                                                                                                                                                                                                                                                                                                                                                                                                                                                                                                                                                                                                                                                                                                                                                                                                                                                                       | ditto Silicified granite O ditto Silicified limestone Silicified rock Arg. andesitic pyro. Silicified rock Argillized rock Silicified rock O ditto O ditto                                                                                                                                                                                                                                                                                             |
| No. 23 HAD-01 43° 06′ 29′ N 106° 46′ 45′ E ○ ditto HAD-02 43° 06′ 29′ N 106° 46′ 45′ E ○ No. 11′ HAD-03 42° 57′ 19′ N 108° 10′ 48′ E ○ ditto HAD-04 42° 57′ 19′ N 108° 10′ 48′ E ○ ditto HAD-05 42° 57′ 19′ N 108° 10′ 48′ E ○ No. 12 HABF01 43° 00′ 14′ N 107° 29′ 14′ E ○                                                                                                                                                                                                                                                                                                                                                                                                                                                                                                                                                                                                                                                                                                                                                                                                                                                                                                                                                                                                                                                                                                                                                                                                                                                                                                                                                                                                                                                                                                                                                                                                                                                                                                                                                                                                                                                    | Silicified Oditto Silicified Arg. andes Silicified Argillized Argillized Oditto Oditto                                                                                                                                                                                                                                                                                                                                                                 |
| ditto HAD-02 43° 06′ 29′ N 106° 46′ 45′ E ○ No. 11′ HAD-03 42° 57′ 19′ N 108° 10′ 48′ E ○ ditto HAD-04 42° 57′ 19′ N 108° 10′ 48′ E ○ ditto HAD-05 42° 57′ 19′ N 108° 10′ 48′ E ○ No. 12 HABF01 43° 00′ 14′ N 107° 29′ 14′ E ○                                                                                                                                                                                                                                                                                                                                                                                                                                                                                                                                                                                                                                                                                                                                                                                                                                                                                                                                                                                                                                                                                                                                                                                                                                                                                                                                                                                                                                                                                                                                                                                                                                                                                                                                                                                                                                                                                                 | O ditto Silicified Arg. andes Silicified Argillized Argillized Silicified O ditto                                                                                                                                                                                                                                                                                                                                                                      |
| HAD-03 42° 57′ 19° N 108° 10′ 48′ E ○ HAD-04 42° 57′ 19° N 108° 10′ 48′ E  HAD-05 42° 57′ 19° N 108° 10′ 48′ E  HABF01 43° 00′ 14′ N 107° 29′ 14′ E ○                                                                                                                                                                                                                                                                                                                                                                                                                                                                                                                                                                                                                                                                                                                                                                                                                                                                                                                                                                                                                                                                                                                                                                                                                                                                                                                                                                                                                                                                                                                                                                                                                                                                                                                                                                                                                                                                                                                                                                          | Silicified Silicified Arg. andes Silicified Argillized Silicified Q-vein O ditto                                                                                                                                                                                                                                                                                                                                                                       |
|                                                                                                                                                                                                                                                                                                                                                                                                                                                                                                                                                                                                                                                                                                                                                                                                                                                                                                                                                                                                                                                                                                                                                                                                                                                                                                                                                                                                                                                                                                                                                                                                                                                                                                                                                                                                                                                                                                                                                                                                                                                                                                                                | Silicified rocl Arg. andesitic Silicified rocl Argillized rocl Silicified rocl Q-vein O ditto                                                                                                                                                                                                                                                                                                                                                          |
| HAD-05 42° 57′ 19° N 108° 10′ 48° E<br>HABF01 43° 00′ 14′ N 107° 29′ 14′ E ⊘<br>HABF02 43° 00′ 14′ N 107° 29′ 14′ E                                                                                                                                                                                                                                                                                                                                                                                                                                                                                                                                                                                                                                                                                                                                                                                                                                                                                                                                                                                                                                                                                                                                                                                                                                                                                                                                                                                                                                                                                                                                                                                                                                                                                                                                                                                                                                                                                                                                                                                                            | Arg. andesitic Silicified rocl Argillized rocl Silicified rocl Q-vein O ditto                                                                                                                                                                                                                                                                                                                                                                          |
| 2 HABF01 43° 00′ 14′ N 107° 29′ 14′ E 🔾 HABF02 43° 00′ 14′ N 107° 29′ 14′ E                                                                                                                                                                                                                                                                                                                                                                                                                                                                                                                                                                                                                                                                                                                                                                                                                                                                                                                                                                                                                                                                                                                                                                                                                                                                                                                                                                                                                                                                                                                                                                                                                                                                                                                                                                                                                                                                                                                                                                                                                                                    | Silicified Argillized Silicified Q-vein O ditto                                                                                                                                                                                                                                                                                                                                                                                                        |
| HABEO2 43° 00° 14° N 1107° 29° 14° E                                                                                                                                                                                                                                                                                                                                                                                                                                                                                                                                                                                                                                                                                                                                                                                                                                                                                                                                                                                                                                                                                                                                                                                                                                                                                                                                                                                                                                                                                                                                                                                                                                                                                                                                                                                                                                                                                                                                                                                                                                                                                           | Argillized Silicified Q-vein O ditto                                                                                                                                                                                                                                                                                                                                                                                                                   |
|                                                                                                                                                                                                                                                                                                                                                                                                                                                                                                                                                                                                                                                                                                                                                                                                                                                                                                                                                                                                                                                                                                                                                                                                                                                                                                                                                                                                                                                                                                                                                                                                                                                                                                                                                                                                                                                                                                                                                                                                                                                                                                                                | Silicified<br>Q-vein<br>ditto<br>Silicified                                                                                                                                                                                                                                                                                                                                                                                                            |
| HARRO3 43° 00' 14" N 107°                                                                                                                                                                                                                                                                                                                                                                                                                                                                                                                                                                                                                                                                                                                                                                                                                                                                                                                                                                                                                                                                                                                                                                                                                                                                                                                                                                                                                                                                                                                                                                                                                                                                                                                                                                                                                                                                                                                                                                                                                                                                                                      | Q-vein<br>ditto<br>Silicified                                                                                                                                                                                                                                                                                                                                                                                                                          |
| 14" N 107° 29' 14"                                                                                                                                                                                                                                                                                                                                                                                                                                                                                                                                                                                                                                                                                                                                                                                                                                                                                                                                                                                                                                                                                                                                                                                                                                                                                                                                                                                                                                                                                                                                                                                                                                                                                                                                                                                                                                                                                                                                                                                                                                                                                                             | ditto<br>Silicified                                                                                                                                                                                                                                                                                                                                                                                                                                    |
| HARFOS 43° 00° 14° N 107° 29° 14°                                                                                                                                                                                                                                                                                                                                                                                                                                                                                                                                                                                                                                                                                                                                                                                                                                                                                                                                                                                                                                                                                                                                                                                                                                                                                                                                                                                                                                                                                                                                                                                                                                                                                                                                                                                                                                                                                                                                                                                                                                                                                              | ified                                                                                                                                                                                                                                                                                                                                                                                                                                                  |
| HARROK 42° 59° 38" N 107° 28"                                                                                                                                                                                                                                                                                                                                                                                                                                                                                                                                                                                                                                                                                                                                                                                                                                                                                                                                                                                                                                                                                                                                                                                                                                                                                                                                                                                                                                                                                                                                                                                                                                                                                                                                                                                                                                                                                                                                                                                                                                                                                                  |                                                                                                                                                                                                                                                                                                                                                                                                                                                        |
| HARFO7 42° 59° 43° N 107° 28° 06°                                                                                                                                                                                                                                                                                                                                                                                                                                                                                                                                                                                                                                                                                                                                                                                                                                                                                                                                                                                                                                                                                                                                                                                                                                                                                                                                                                                                                                                                                                                                                                                                                                                                                                                                                                                                                                                                                                                                                                                                                                                                                              | 01.010                                                                                                                                                                                                                                                                                                                                                                                                                                                 |
| " HARFOR 42° 59' 25" N 108° 10'                                                                                                                                                                                                                                                                                                                                                                                                                                                                                                                                                                                                                                                                                                                                                                                                                                                                                                                                                                                                                                                                                                                                                                                                                                                                                                                                                                                                                                                                                                                                                                                                                                                                                                                                                                                                                                                                                                                                                                                                                                                                                                | O Q-vein                                                                                                                                                                                                                                                                                                                                                                                                                                               |
| HARFOG 42° 59' 25' N 1108° 10' 08"                                                                                                                                                                                                                                                                                                                                                                                                                                                                                                                                                                                                                                                                                                                                                                                                                                                                                                                                                                                                                                                                                                                                                                                                                                                                                                                                                                                                                                                                                                                                                                                                                                                                                                                                                                                                                                                                                                                                                                                                                                                                                             | O ditto                                                                                                                                                                                                                                                                                                                                                                                                                                                |
| HABETO 42° 59' 30' N 108' 10'                                                                                                                                                                                                                                                                                                                                                                                                                                                                                                                                                                                                                                                                                                                                                                                                                                                                                                                                                                                                                                                                                                                                                                                                                                                                                                                                                                                                                                                                                                                                                                                                                                                                                                                                                                                                                                                                                                                                                                                                                                                                                                  | O Argillized tuff                                                                                                                                                                                                                                                                                                                                                                                                                                      |
| HABF11 42° 43' 59" N                                                                                                                                                                                                                                                                                                                                                                                                                                                                                                                                                                                                                                                                                                                                                                                                                                                                                                                                                                                                                                                                                                                                                                                                                                                                                                                                                                                                                                                                                                                                                                                                                                                                                                                                                                                                                                                                                                                                                                                                                                                                                                           | Silicified limestone                                                                                                                                                                                                                                                                                                                                                                                                                                   |
| MOD-01 43° 07′ 53′ N 106° 17′ 38″ LO                                                                                                                                                                                                                                                                                                                                                                                                                                                                                                                                                                                                                                                                                                                                                                                                                                                                                                                                                                                                                                                                                                                                                                                                                                                                                                                                                                                                                                                                                                                                                                                                                                                                                                                                                                                                                                                                                                                                                                                                                                                                                           | O Arg. por. andesite                                                                                                                                                                                                                                                                                                                                                                                                                                   |
| H1110 MOD-02 43° 07' 53' N 106° 17' 38' E O                                                                                                                                                                                                                                                                                                                                                                                                                                                                                                                                                                                                                                                                                                                                                                                                                                                                                                                                                                                                                                                                                                                                                                                                                                                                                                                                                                                                                                                                                                                                                                                                                                                                                                                                                                                                                                                                                                                                                                                                                                                                                    | Oditto                                                                                                                                                                                                                                                                                                                                                                                                                                                 |
| MOD-03 43° 07' 53' N 106° 17' 38' E O                                                                                                                                                                                                                                                                                                                                                                                                                                                                                                                                                                                                                                                                                                                                                                                                                                                                                                                                                                                                                                                                                                                                                                                                                                                                                                                                                                                                                                                                                                                                                                                                                                                                                                                                                                                                                                                                                                                                                                                                                                                                                          | O Hitto                                                                                                                                                                                                                                                                                                                                                                                                                                                |
| MOD-04 43° 07'                                                                                                                                                                                                                                                                                                                                                                                                                                                                                                                                                                                                                                                                                                                                                                                                                                                                                                                                                                                                                                                                                                                                                                                                                                                                                                                                                                                                                                                                                                                                                                                                                                                                                                                                                                                                                                                                                                                                                                                                                                                                                                                 | por. ande.                                                                                                                                                                                                                                                                                                                                                                                                                                             |
| MOD-05 Map of theshanhai ore showings C                                                                                                                                                                                                                                                                                                                                                                                                                                                                                                                                                                                                                                                                                                                                                                                                                                                                                                                                                                                                                                                                                                                                                                                                                                                                                                                                                                                                                                                                                                                                                                                                                                                                                                                                                                                                                                                                                                                                                                                                                                                                                        | ified andesite                                                                                                                                                                                                                                                                                                                                                                                                                                         |
| MOD-06 ditto                                                                                                                                                                                                                                                                                                                                                                                                                                                                                                                                                                                                                                                                                                                                                                                                                                                                                                                                                                                                                                                                                                                                                                                                                                                                                                                                                                                                                                                                                                                                                                                                                                                                                                                                                                                                                                                                                                                                                                                                                                                                                                                   | ditto                                                                                                                                                                                                                                                                                                                                                                                                                                                  |
| 100-07                                                                                                                                                                                                                                                                                                                                                                                                                                                                                                                                                                                                                                                                                                                                                                                                                                                                                                                                                                                                                                                                                                                                                                                                                                                                                                                                                                                                                                                                                                                                                                                                                                                                                                                                                                                                                                                                                                                                                                                                                                                                                                                         |                                                                                                                                                                                                                                                                                                                                                                                                                                                        |
| M0D-08 O O O                                                                                                                                                                                                                                                                                                                                                                                                                                                                                                                                                                                                                                                                                                                                                                                                                                                                                                                                                                                                                                                                                                                                                                                                                                                                                                                                                                                                                                                                                                                                                                                                                                                                                                                                                                                                                                                                                                                                                                                                                                                                                                                   | Fresh andesite                                                                                                                                                                                                                                                                                                                                                                                                                                         |
| ditto                                                                                                                                                                                                                                                                                                                                                                                                                                                                                                                                                                                                                                                                                                                                                                                                                                                                                                                                                                                                                                                                                                                                                                                                                                                                                                                                                                                                                                                                                                                                                                                                                                                                                                                                                                                                                                                                                                                                                                                                                                                                                                                          | granodio.                                                                                                                                                                                                                                                                                                                                                                                                                                              |
| O OF THE  |                                                                                                                                                                                                                                                                                                                                                                                                                                                        |
| V ditto                                                                                                                                                                                                                                                                                                                                                                                                                                                                                                                                                                                                                                                                                                                                                                                                                                                                                                                                                                                                                                                                                                                                                                                                                                                                                                                                                                                                                                                                                                                                                                                                                                                                                                                                                                                                                                                                                                                                                                                                                                                                                                                        | O Silicitied granodio ditto                                                                                                                                                                                                                                                                                                                                                                                                                            |