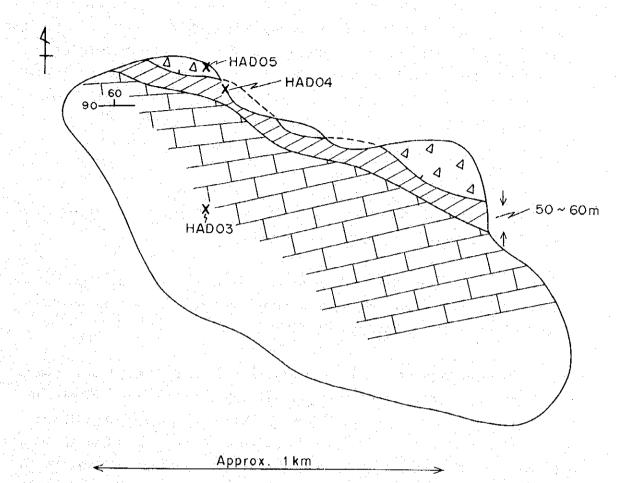

| Shuten No. 5 SHW-17 Wap of Shuten ore showings O  Shuten SHW-18  ditto SHW-20  ditto SHW-20  ditto SHW-22  ditto SHW-22  ditto SHW-23  ditto SHW-23  ditto SHW-23  ditto O  SHW-23  HAD-01  ditto O  SHW-23  ditto O  ditto | Silicified rock Shuten ore  Arg. andesitic bre. ditto  Sil. & arg. rock ditto  ditto ditto  ditto ditto  Silicified granite ditto  O silicified limestone  O Arg. andesitic pyro.  Arg. andesitic pyro.  Silicified rock  Arg. andesitic pyro.  Silicified rock  O Argillized rock  Silicified rock  O Argillized rock  Silicified rock  Silicified rock  Silicified rock  O ditto  Argillized rock  Silicified rock  Silicified rock  Silicified rock |
|--------------------------------------------------------------------------------------------------------------------------------------------------------------------------------------------------------------------------------------------------------------------------------------------------------------------------------------------------------------------------------------------------------------------------------------------------------------------------------------------------------------------------------------------------------------------------------------------------------------------------------------------------------------------------------------------------------------------------------------------------------------------------------------------------------------------------------------------------------------------------------------------------------------------------------------------------------------------------------------------------------------------------------------------------------------------------------------------------------------------------------------------------------------------------------------------------------------------------------------------------------------------------------------------------------------------------------------------------------------------------------------------------------------------------------------------------------------------------------------------------------------------------------------------------------------------------------------------------------------------------------------------------------------------------------------------------------------------------------------------------------------------------------------------------------------------------------------------------------------------------------------------------------------------------------------------------------------------------------------------------------------------------------------------------------------------------------------------------------------------------------|--------------------------------------------------------------------------------------------------------------------------------------------------------------------------------------------------------------------------------------------------------------------------------------------------------------------------------------------------------------------------------------------------------------------------------------------------------|
| ditto         SHW-18         ditto         O         O           ditto         SHW-19         ditto         O         O           ditto         SHW-20         ditto         O         O           ditto         SHW-21         ditto         O         O           ditto         SHW-22         ditto         O         O           ditto         SHW-22         ditto         O         O           ditto         SHW-22         ditto         O         O           ditto         HAD-01         ditto         O         O         O           ditto         HAD-02         43° 06' 29' N 106° 46' 45' E         O         O         O           ditto         HAD-02         43° 06' 29' N 106° 46' 45' E         O         O         O         O         O         O         O         O         O         O         O         O         O         O         O         O         O         O         O         O         O         O         O         O         O         O         O         O         O         O         O         O         O         O         O         O         O         O         O <th>Arg andesitic bre. Sil. &amp; arg. rock Silicified rock ditto ditto Silicified granite Oditto Silicified limestone Silicified rock Arg. andesitic pyro. Silicified rock Argillized rock Argillized rock Silicified rock Argillized rock Argillized rock Silicified rock Silicified rock Silicified rock Silicified rock Silicified rock</th>                                                                                                                                                                                                                                                                                                                                                                                                                                                                                                                                                                                                                                                           | Arg andesitic bre. Sil. & arg. rock Silicified rock ditto ditto Silicified granite Oditto Silicified limestone Silicified rock Arg. andesitic pyro. Silicified rock Argillized rock Argillized rock Silicified rock Argillized rock Argillized rock Silicified rock Silicified rock Silicified rock Silicified rock Silicified rock                                                                                                                    |
| ditto SHN-19 ditto O O ditto SHN-20 ditto O O ditto SHN-20 ditto O O O ditto O O O O O O O O O O O O O O O O O O                                                                                                                                                                                                                                                                                                                                                                                                                                                                                                                                                                                                                                                                                                                                                                                                                                                                                                                                                                                                                                                                                                                                                                                                                                                                                                                                                                                                                                                                                                                                                                                                                                                                                                                                                                                                                                                                                                                                                                                                               | Sil. & arg. rock Silicified rock ditto ditto ditto Silicified granite Oitto Silicified limestone Silicified rock Arg. andesitic pyro. Silicified rock Argillized rock Silicified rock Silicified rock Silicified rock Silicified rock O ditto                                                                                                                                                                                                          |
| ditto SHN-20 ditto O  ditto SHN-21 ditto O  ditto SHN-22 ditto O  ditto SHN-22 ditto O  ditto SHN-23 ditto O  ditto HAD-01 43° 06′ 29′ N 106° 46′ 45′ E O  ditto HAD-03 42° 57′ 19″ N 108° 10′ 48′ E O  ditto HAD-04 42° 57′ 19″ N 108° 10′ 48′ E O  ditto HAD-05 42° 57′ 19″ N 108° 10′ 48′ E O  ditto HAD-05 42° 57′ 19″ N 108° 10′ 48′ E O  ditto HAD-05 42° 57′ 19″ N 108° 10′ 48′ E O  ditto HABF01 43° 00′ 14″ N 107° 29′ 14′ E O                                                                                                                                                                                                                                                                                                                                                                                                                                                                                                                                                                                                                                                                                                                                                                                                                                                                                                                                                                                                                                                                                                                                                                                                                                                                                                                                                                                                                                                                                                                                                                                                                                                                                        | Silicified rock ditto ditto ditto Silicified granite O ditto Silicified limestone Silicified rock Arg. andesitic pyro. Silicified rock Argillized rock Silicified rock O ditto O ditto                                                                                                                                                                                                                                                                 |
| ditto         SBN-21         ditto         O           ditto         SHN-22         ditto         O           ditto         SHN-23         ditto         O           No. 23         HAD-01         43° 06′ 29′ N 106° 46′ 45′ E O         O           ditto         HAD-02         43° 06′ 29′ N 106° 46′ 45′ E O         O           No. 11′ HAD-02         42° 57′ 19′ N 108° 10′ 48′ E O         O           ditto         HAD-04         42° 57′ 19′ N 108° 10′ 48′ E O         O           ditto         HABF01         43° 00′ 14″ N 107° 29′ 14′ E O         O           hirto         HABF02         43° 00′ 14″ N 107° 29′ 14′ E         O                                                                                                                                                                                                                                                                                                                                                                                                                                                                                                                                                                                                                                                                                                                                                                                                                                                                                                                                                                                                                                                                                                                                                                                                                                                                                                                                                                                                                                                                            | ditto ditto ditto Silicified granite Oditto Silicified limestone Silicified rock Arg. andesitic pyro. Silicified rock Argillized rock Silicified rock Oditto Oditto                                                                                                                                                                                                                                                                                    |
| ditto       SHW-22       ditto       O         ditto       SHW-23       ditto       O         No. 23       HAD-01       43° 06′ 29′ N 106° 46′ 45″ E       O         ditto       HAD-02       43° 06′ 29′ N 106° 46′ 45″ E       O         No. 11′ HAD-03       42° 57′ 19″ N 108° 10′ 48″ E       O         ditto       HAD-04       42° 57′ 19″ N 108° 10′ 48″ E       O         ditto       HABF01       43° 00′ 14″ N 107° 29′ 14″ E       O         hirto       HABF02       43° 00′ 14″ N 107° 29′ 14″ E       O                                                                                                                                                                                                                                                                                                                                                                                                                                                                                                                                                                                                                                                                                                                                                                                                                                                                                                                                                                                                                                                                                                                                                                                                                                                                                                                                                                                                                                                                                                                                                                                                         | ditto ditto Silicified granite O ditto Silicified limestone Silicified rock Arg. andesitic pyro. Silicified rock Argillized rock Silicified rock O ditto O ditto                                                                                                                                                                                                                                                                                       |
| ditto SHN-23 ditto O C C C C C C C C C C C C C C C C C C                                                                                                                                                                                                                                                                                                                                                                                                                                                                                                                                                                                                                                                                                                                                                                                                                                                                                                                                                                                                                                                                                                                                                                                                                                                                                                                                                                                                                                                                                                                                                                                                                                                                                                                                                                                                                                                                                                                                                                                                                                                                       | ditto Silicified granite O ditto Silicified limestone Silicified rock Arg. andesitic pyro. Silicified rock Argillized rock Silicified rock O ditto O ditto                                                                                                                                                                                                                                                                                             |
| No. 23 HAD-01 43° 06′ 29′ N 106° 46′ 45′ E ○ ditto HAD-02 43° 06′ 29′ N 106° 46′ 45′ E ○ No. 11′ HAD-03 42° 57′ 19′ N 108° 10′ 48′ E ○ ditto HAD-04 42° 57′ 19′ N 108° 10′ 48′ E ○ ditto HAD-05 42° 57′ 19′ N 108° 10′ 48′ E ○ No. 12 HABF01 43° 00′ 14′ N 107° 29′ 14′ E ○                                                                                                                                                                                                                                                                                                                                                                                                                                                                                                                                                                                                                                                                                                                                                                                                                                                                                                                                                                                                                                                                                                                                                                                                                                                                                                                                                                                                                                                                                                                                                                                                                                                                                                                                                                                                                                                    | Silicified Oditto Silicified Arg. andes Silicified Argillized Argillized Oditto Oditto                                                                                                                                                                                                                                                                                                                                                                 |
| ditto HAD-02 43° 06′ 29′ N 106° 46′ 45′ E ○ No. 11′ HAD-03 42° 57′ 19′ N 108° 10′ 48′ E ○ ditto HAD-04 42° 57′ 19′ N 108° 10′ 48′ E ○ ditto HAD-05 42° 57′ 19′ N 108° 10′ 48′ E ○ No. 12 HABF01 43° 00′ 14′ N 107° 29′ 14′ E ○                                                                                                                                                                                                                                                                                                                                                                                                                                                                                                                                                                                                                                                                                                                                                                                                                                                                                                                                                                                                                                                                                                                                                                                                                                                                                                                                                                                                                                                                                                                                                                                                                                                                                                                                                                                                                                                                                                 | O ditto Silicified Arg. andes Silicified Argillized Argillized Silicified O ditto                                                                                                                                                                                                                                                                                                                                                                      |
| HAD-03 42° 57′ 19° N 108° 10′ 48′ E ○ HAD-04 42° 57′ 19° N 108° 10′ 48′ E  HAD-05 42° 57′ 19° N 108° 10′ 48′ E  HABF01 43° 00′ 14′ N 107° 29′ 14′ E ○                                                                                                                                                                                                                                                                                                                                                                                                                                                                                                                                                                                                                                                                                                                                                                                                                                                                                                                                                                                                                                                                                                                                                                                                                                                                                                                                                                                                                                                                                                                                                                                                                                                                                                                                                                                                                                                                                                                                                                          | Silicified Silicified Arg. andes Silicified Argillized Silicified Q-vein O ditto                                                                                                                                                                                                                                                                                                                                                                       |
|                                                                                                                                                                                                                                                                                                                                                                                                                                                                                                                                                                                                                                                                                                                                                                                                                                                                                                                                                                                                                                                                                                                                                                                                                                                                                                                                                                                                                                                                                                                                                                                                                                                                                                                                                                                                                                                                                                                                                                                                                                                                                                                                | Silicified rocl Arg. andesitic Silicified rocl Argillized rocl Silicified rocl Q-vein O ditto                                                                                                                                                                                                                                                                                                                                                          |
| HAD-05 42° 57′ 19° N 108° 10′ 48° E<br>HABF01 43° 00′ 14′ N 107° 29′ 14′ E ⊘<br>HABF02 43° 00′ 14′ N 107° 29′ 14′ E                                                                                                                                                                                                                                                                                                                                                                                                                                                                                                                                                                                                                                                                                                                                                                                                                                                                                                                                                                                                                                                                                                                                                                                                                                                                                                                                                                                                                                                                                                                                                                                                                                                                                                                                                                                                                                                                                                                                                                                                            | Arg. andesitic Silicified rocl Argillized rocl Silicified rocl Q-vein O ditto                                                                                                                                                                                                                                                                                                                                                                          |
| 2 HABF01 43° 00′ 14′ N 107° 29′ 14′ E 🔾 HABF02 43° 00′ 14′ N 107° 29′ 14′ E                                                                                                                                                                                                                                                                                                                                                                                                                                                                                                                                                                                                                                                                                                                                                                                                                                                                                                                                                                                                                                                                                                                                                                                                                                                                                                                                                                                                                                                                                                                                                                                                                                                                                                                                                                                                                                                                                                                                                                                                                                                    | Silicified Argillized Silicified Q-vein O ditto                                                                                                                                                                                                                                                                                                                                                                                                        |
| HABEO2 43° 00° 14° N 1107° 29° 14° E                                                                                                                                                                                                                                                                                                                                                                                                                                                                                                                                                                                                                                                                                                                                                                                                                                                                                                                                                                                                                                                                                                                                                                                                                                                                                                                                                                                                                                                                                                                                                                                                                                                                                                                                                                                                                                                                                                                                                                                                                                                                                           | Argillized Silicified Q-vein O ditto                                                                                                                                                                                                                                                                                                                                                                                                                   |
|                                                                                                                                                                                                                                                                                                                                                                                                                                                                                                                                                                                                                                                                                                                                                                                                                                                                                                                                                                                                                                                                                                                                                                                                                                                                                                                                                                                                                                                                                                                                                                                                                                                                                                                                                                                                                                                                                                                                                                                                                                                                                                                                | Silicified<br>Q-vein<br>ditto<br>Silicified                                                                                                                                                                                                                                                                                                                                                                                                            |
| HARRO3 43° 00' 14" N 107°                                                                                                                                                                                                                                                                                                                                                                                                                                                                                                                                                                                                                                                                                                                                                                                                                                                                                                                                                                                                                                                                                                                                                                                                                                                                                                                                                                                                                                                                                                                                                                                                                                                                                                                                                                                                                                                                                                                                                                                                                                                                                                      | Q-vein<br>ditto<br>Silicified                                                                                                                                                                                                                                                                                                                                                                                                                          |
| 14" N 107° 29' 14"                                                                                                                                                                                                                                                                                                                                                                                                                                                                                                                                                                                                                                                                                                                                                                                                                                                                                                                                                                                                                                                                                                                                                                                                                                                                                                                                                                                                                                                                                                                                                                                                                                                                                                                                                                                                                                                                                                                                                                                                                                                                                                             | ditto<br>Silicified                                                                                                                                                                                                                                                                                                                                                                                                                                    |
| HARFOS 43° 00° 14° N 107° 29° 14°                                                                                                                                                                                                                                                                                                                                                                                                                                                                                                                                                                                                                                                                                                                                                                                                                                                                                                                                                                                                                                                                                                                                                                                                                                                                                                                                                                                                                                                                                                                                                                                                                                                                                                                                                                                                                                                                                                                                                                                                                                                                                              | ified                                                                                                                                                                                                                                                                                                                                                                                                                                                  |
| HARROK 42° 59° 38" N 107° 28"                                                                                                                                                                                                                                                                                                                                                                                                                                                                                                                                                                                                                                                                                                                                                                                                                                                                                                                                                                                                                                                                                                                                                                                                                                                                                                                                                                                                                                                                                                                                                                                                                                                                                                                                                                                                                                                                                                                                                                                                                                                                                                  |                                                                                                                                                                                                                                                                                                                                                                                                                                                        |
| HARFO7 42° 59° 43° N 107° 28° 06°                                                                                                                                                                                                                                                                                                                                                                                                                                                                                                                                                                                                                                                                                                                                                                                                                                                                                                                                                                                                                                                                                                                                                                                                                                                                                                                                                                                                                                                                                                                                                                                                                                                                                                                                                                                                                                                                                                                                                                                                                                                                                              | 01.010                                                                                                                                                                                                                                                                                                                                                                                                                                                 |
| " HARFOR 42° 59' 25" N 108° 10'                                                                                                                                                                                                                                                                                                                                                                                                                                                                                                                                                                                                                                                                                                                                                                                                                                                                                                                                                                                                                                                                                                                                                                                                                                                                                                                                                                                                                                                                                                                                                                                                                                                                                                                                                                                                                                                                                                                                                                                                                                                                                                | O Q-vein                                                                                                                                                                                                                                                                                                                                                                                                                                               |
| HARFOG 42° 59' 25' N 1108° 10' 08"                                                                                                                                                                                                                                                                                                                                                                                                                                                                                                                                                                                                                                                                                                                                                                                                                                                                                                                                                                                                                                                                                                                                                                                                                                                                                                                                                                                                                                                                                                                                                                                                                                                                                                                                                                                                                                                                                                                                                                                                                                                                                             | O ditto                                                                                                                                                                                                                                                                                                                                                                                                                                                |
| HABETO 42° 59' 30' N 108' 10'                                                                                                                                                                                                                                                                                                                                                                                                                                                                                                                                                                                                                                                                                                                                                                                                                                                                                                                                                                                                                                                                                                                                                                                                                                                                                                                                                                                                                                                                                                                                                                                                                                                                                                                                                                                                                                                                                                                                                                                                                                                                                                  | O Argillized tuff                                                                                                                                                                                                                                                                                                                                                                                                                                      |
| HABF11 42° 43' 59" N                                                                                                                                                                                                                                                                                                                                                                                                                                                                                                                                                                                                                                                                                                                                                                                                                                                                                                                                                                                                                                                                                                                                                                                                                                                                                                                                                                                                                                                                                                                                                                                                                                                                                                                                                                                                                                                                                                                                                                                                                                                                                                           | Silicified limestone                                                                                                                                                                                                                                                                                                                                                                                                                                   |
| MOD-01 43° 07′ 53′ N 106° 17′ 38″ LO                                                                                                                                                                                                                                                                                                                                                                                                                                                                                                                                                                                                                                                                                                                                                                                                                                                                                                                                                                                                                                                                                                                                                                                                                                                                                                                                                                                                                                                                                                                                                                                                                                                                                                                                                                                                                                                                                                                                                                                                                                                                                           | O Arg. por. andesite                                                                                                                                                                                                                                                                                                                                                                                                                                   |
| H1110 MOD-02 43° 07' 53' N 106° 17' 38' E O                                                                                                                                                                                                                                                                                                                                                                                                                                                                                                                                                                                                                                                                                                                                                                                                                                                                                                                                                                                                                                                                                                                                                                                                                                                                                                                                                                                                                                                                                                                                                                                                                                                                                                                                                                                                                                                                                                                                                                                                                                                                                    | Oditto                                                                                                                                                                                                                                                                                                                                                                                                                                                 |
| MOD-03 43° 07' 53' N 106° 17' 38' E O                                                                                                                                                                                                                                                                                                                                                                                                                                                                                                                                                                                                                                                                                                                                                                                                                                                                                                                                                                                                                                                                                                                                                                                                                                                                                                                                                                                                                                                                                                                                                                                                                                                                                                                                                                                                                                                                                                                                                                                                                                                                                          | O Hitto                                                                                                                                                                                                                                                                                                                                                                                                                                                |
| MOD-04 43° 07'                                                                                                                                                                                                                                                                                                                                                                                                                                                                                                                                                                                                                                                                                                                                                                                                                                                                                                                                                                                                                                                                                                                                                                                                                                                                                                                                                                                                                                                                                                                                                                                                                                                                                                                                                                                                                                                                                                                                                                                                                                                                                                                 | por. ande.                                                                                                                                                                                                                                                                                                                                                                                                                                             |
| MOD-05 Map of theshanhai ore showings C                                                                                                                                                                                                                                                                                                                                                                                                                                                                                                                                                                                                                                                                                                                                                                                                                                                                                                                                                                                                                                                                                                                                                                                                                                                                                                                                                                                                                                                                                                                                                                                                                                                                                                                                                                                                                                                                                                                                                                                                                                                                                        | ified andesite                                                                                                                                                                                                                                                                                                                                                                                                                                         |
| MOD-06 ditto                                                                                                                                                                                                                                                                                                                                                                                                                                                                                                                                                                                                                                                                                                                                                                                                                                                                                                                                                                                                                                                                                                                                                                                                                                                                                                                                                                                                                                                                                                                                                                                                                                                                                                                                                                                                                                                                                                                                                                                                                                                                                                                   | ditto                                                                                                                                                                                                                                                                                                                                                                                                                                                  |
| 100-07                                                                                                                                                                                                                                                                                                                                                                                                                                                                                                                                                                                                                                                                                                                                                                                                                                                                                                                                                                                                                                                                                                                                                                                                                                                                                                                                                                                                                                                                                                                                                                                                                                                                                                                                                                                                                                                                                                                                                                                                                                                                                                                         |                                                                                                                                                                                                                                                                                                                                                                                                                                                        |
| M0D-08 O O O                                                                                                                                                                                                                                                                                                                                                                                                                                                                                                                                                                                                                                                                                                                                                                                                                                                                                                                                                                                                                                                                                                                                                                                                                                                                                                                                                                                                                                                                                                                                                                                                                                                                                                                                                                                                                                                                                                                                                                                                                                                                                                                   | Fresh andesite                                                                                                                                                                                                                                                                                                                                                                                                                                         |
| ditto                                                                                                                                                                                                                                                                                                                                                                                                                                                                                                                                                                                                                                                                                                                                                                                                                                                                                                                                                                                                                                                                                                                                                                                                                                                                                                                                                                                                                                                                                                                                                                                                                                                                                                                                                                                                                                                                                                                                                                                                                                                                                                                          | granodio.                                                                                                                                                                                                                                                                                                                                                                                                                                              |
| O OF THE  |                                                                                                                                                                                                                                                                                                                                                                                                                                                        |
| V ditto                                                                                                                                                                                                                                                                                                                                                                                                                                                                                                                                                                                                                                                                                                                                                                                                                                                                                                                                                                                                                                                                                                                                                                                                                                                                                                                                                                                                                                                                                                                                                                                                                                                                                                                                                                                                                                                                                                                                                                                                                                                                                                                        | O Silicitied granodio ditto                                                                                                                                                                                                                                                                                                                                                                                                                            |