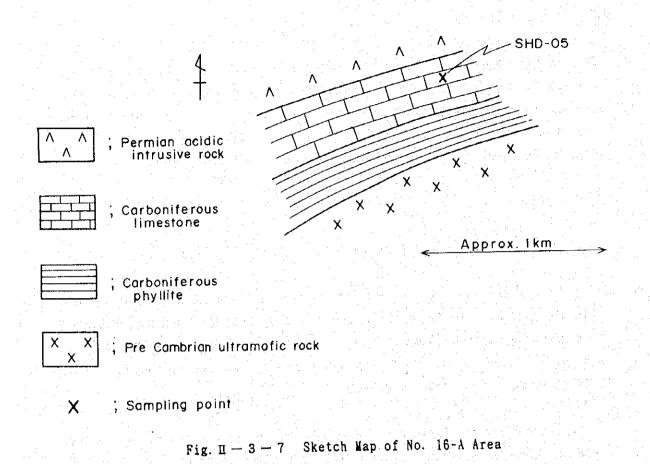

| Shuten No. 5 SHW-17 Wap of Shuten ore showings O  Shuten SHW-18  ditto SHW-20  ditto SHW-20  ditto SHW-22  ditto SHW-22  ditto SHW-23  ditto SHW-23  ditto SHW-23  ditto O  SHW-23  HAD-01  ditto O  SHW-23  ditto O  ditto | Silicified rock Shuten ore  Arg. andesitic bre. ditto  Sil. & arg. rock ditto  ditto ditto  ditto ditto  Silicified granite ditto  O silicified limestone  O Arg. andesitic pyro.  Arg. andesitic pyro.  Silicified rock  Arg. andesitic pyro.  Silicified rock  O Argillized rock  Silicified rock  O Argillized rock  Silicified rock  Silicified rock  Silicified rock  O ditto  Argillized rock  Silicified rock  Silicified rock  Silicified rock |
|--------------------------------------------------------------------------------------------------------------------------------------------------------------------------------------------------------------------------------------------------------------------------------------------------------------------------------------------------------------------------------------------------------------------------------------------------------------------------------------------------------------------------------------------------------------------------------------------------------------------------------------------------------------------------------------------------------------------------------------------------------------------------------------------------------------------------------------------------------------------------------------------------------------------------------------------------------------------------------------------------------------------------------------------------------------------------------------------------------------------------------------------------------------------------------------------------------------------------------------------------------------------------------------------------------------------------------------------------------------------------------------------------------------------------------------------------------------------------------------------------------------------------------------------------------------------------------------------------------------------------------------------------------------------------------------------------------------------------------------------------------------------------------------------------------------------------------------------------------------------------------------------------------------------------------------------------------------------------------------------------------------------------------------------------------------------------------------------------------------------------------|--------------------------------------------------------------------------------------------------------------------------------------------------------------------------------------------------------------------------------------------------------------------------------------------------------------------------------------------------------------------------------------------------------------------------------------------------------|
| ditto         SHW-18         ditto         O         O           ditto         SHW-19         ditto         O         O           ditto         SHW-20         ditto         O         O           ditto         SHW-21         ditto         O         O           ditto         SHW-22         ditto         O         O           ditto         SHW-22         ditto         O         O           ditto         SHW-22         ditto         O         O           ditto         HAD-01         ditto         O         O         O           ditto         HAD-02         43° 06' 29' N 106° 46' 45' E         O         O         O           ditto         HAD-02         43° 06' 29' N 106° 46' 45' E         O         O         O         O         O         O         O         O         O         O         O         O         O         O         O         O         O         O         O         O         O         O         O         O         O         O         O         O         O         O         O         O         O         O         O         O         O         O         O <th>Arg andesitic bre. Sil. &amp; arg. rock Silicified rock ditto ditto Silicified granite Oditto Silicified limestone Silicified rock Arg. andesitic pyro. Silicified rock Argillized rock Argillized rock Silicified rock Argillized rock Argillized rock Silicified rock Silicified rock Silicified rock Silicified rock Silicified rock</th>                                                                                                                                                                                                                                                                                                                                                                                                                                                                                                                                                                                                                                                           | Arg andesitic bre. Sil. & arg. rock Silicified rock ditto ditto Silicified granite Oditto Silicified limestone Silicified rock Arg. andesitic pyro. Silicified rock Argillized rock Argillized rock Silicified rock Argillized rock Argillized rock Silicified rock Silicified rock Silicified rock Silicified rock Silicified rock                                                                                                                    |
| ditto SHN-19 ditto O O ditto SHN-20 ditto O O ditto SHN-20 ditto O O O ditto O O O O O O O O O O O O O O O O O O                                                                                                                                                                                                                                                                                                                                                                                                                                                                                                                                                                                                                                                                                                                                                                                                                                                                                                                                                                                                                                                                                                                                                                                                                                                                                                                                                                                                                                                                                                                                                                                                                                                                                                                                                                                                                                                                                                                                                                                                               | Sil. & arg. rock Silicified rock ditto ditto ditto Silicified granite Oitto Silicified limestone Silicified rock Arg. andesitic pyro. Silicified rock Argillized rock Silicified rock Silicified rock Silicified rock Silicified rock O ditto                                                                                                                                                                                                          |
| ditto SHN-20 ditto O  ditto SHN-21 ditto O  ditto SHN-22 ditto O  ditto SHN-22 ditto O  ditto SHN-23 ditto O  ditto HAD-01 43° 06′ 29′ N 106° 46′ 45′ E O  ditto HAD-03 42° 57′ 19″ N 108° 10′ 48′ E O  ditto HAD-04 42° 57′ 19″ N 108° 10′ 48′ E O  ditto HAD-05 42° 57′ 19″ N 108° 10′ 48′ E O  ditto HAD-05 42° 57′ 19″ N 108° 10′ 48′ E O  ditto HAD-05 42° 57′ 19″ N 108° 10′ 48′ E O  ditto HABF01 43° 00′ 14″ N 107° 29′ 14′ E O                                                                                                                                                                                                                                                                                                                                                                                                                                                                                                                                                                                                                                                                                                                                                                                                                                                                                                                                                                                                                                                                                                                                                                                                                                                                                                                                                                                                                                                                                                                                                                                                                                                                                        | Silicified rock ditto ditto ditto Silicified granite O ditto Silicified limestone Silicified rock Arg. andesitic pyro. Silicified rock Argillized rock Silicified rock O ditto O ditto                                                                                                                                                                                                                                                                 |
| ditto         SBN-21         ditto         O           ditto         SHN-22         ditto         O           ditto         SHN-23         ditto         O           No. 23         HAD-01         43° 06′ 29′ N 106° 46′ 45′ E O         O           ditto         HAD-02         43° 06′ 29′ N 106° 46′ 45′ E O         O           No. 11′ HAD-02         42° 57′ 19′ N 108° 10′ 48′ E O         O           ditto         HAD-04         42° 57′ 19′ N 108° 10′ 48′ E O         O           ditto         HABF01         43° 00′ 14″ N 107° 29′ 14′ E O         O           hirto         HABF02         43° 00′ 14″ N 107° 29′ 14′ E         O                                                                                                                                                                                                                                                                                                                                                                                                                                                                                                                                                                                                                                                                                                                                                                                                                                                                                                                                                                                                                                                                                                                                                                                                                                                                                                                                                                                                                                                                            | ditto ditto ditto Silicified granite Oditto Silicified limestone Silicified rock Arg. andesitic pyro. Silicified rock Argillized rock Silicified rock Oditto Oditto                                                                                                                                                                                                                                                                                    |
| ditto       SHW-22       ditto       O         ditto       SHW-23       ditto       O         No. 23       HAD-01       43° 06′ 29′ N 106° 46′ 45″ E       O         ditto       HAD-02       43° 06′ 29′ N 106° 46′ 45″ E       O         No. 11′ HAD-03       42° 57′ 19″ N 108° 10′ 48″ E       O         ditto       HAD-04       42° 57′ 19″ N 108° 10′ 48″ E       O         ditto       HABF01       43° 00′ 14″ N 107° 29′ 14″ E       O         hirto       HABF02       43° 00′ 14″ N 107° 29′ 14″ E       O                                                                                                                                                                                                                                                                                                                                                                                                                                                                                                                                                                                                                                                                                                                                                                                                                                                                                                                                                                                                                                                                                                                                                                                                                                                                                                                                                                                                                                                                                                                                                                                                         | ditto ditto Silicified granite O ditto Silicified limestone Silicified rock Arg. andesitic pyro. Silicified rock Argillized rock Silicified rock O ditto O ditto                                                                                                                                                                                                                                                                                       |
| ditto SHN-23 ditto O C C C C C C C C C C C C C C C C C C                                                                                                                                                                                                                                                                                                                                                                                                                                                                                                                                                                                                                                                                                                                                                                                                                                                                                                                                                                                                                                                                                                                                                                                                                                                                                                                                                                                                                                                                                                                                                                                                                                                                                                                                                                                                                                                                                                                                                                                                                                                                       | ditto Silicified granite O ditto Silicified limestone Silicified rock Arg. andesitic pyro. Silicified rock Argillized rock Silicified rock O ditto O ditto                                                                                                                                                                                                                                                                                             |
| No. 23 HAD-01 43° 06′ 29′ N 106° 46′ 45′ E ○ ditto HAD-02 43° 06′ 29′ N 106° 46′ 45′ E ○ No. 11′ HAD-03 42° 57′ 19′ N 108° 10′ 48′ E ○ ditto HAD-04 42° 57′ 19′ N 108° 10′ 48′ E ○ ditto HAD-05 42° 57′ 19′ N 108° 10′ 48′ E ○ No. 12 HABF01 43° 00′ 14′ N 107° 29′ 14′ E ○                                                                                                                                                                                                                                                                                                                                                                                                                                                                                                                                                                                                                                                                                                                                                                                                                                                                                                                                                                                                                                                                                                                                                                                                                                                                                                                                                                                                                                                                                                                                                                                                                                                                                                                                                                                                                                                    | Silicified Oditto Silicified Arg. andes Silicified Argillized Argillized Oditto Oditto                                                                                                                                                                                                                                                                                                                                                                 |
| ditto HAD-02 43° 06′ 29′ N 106° 46′ 45′ E ○ No. 11′ HAD-03 42° 57′ 19′ N 108° 10′ 48′ E ○ ditto HAD-04 42° 57′ 19′ N 108° 10′ 48′ E ○ ditto HAD-05 42° 57′ 19′ N 108° 10′ 48′ E ○ No. 12 HABF01 43° 00′ 14′ N 107° 29′ 14′ E ○                                                                                                                                                                                                                                                                                                                                                                                                                                                                                                                                                                                                                                                                                                                                                                                                                                                                                                                                                                                                                                                                                                                                                                                                                                                                                                                                                                                                                                                                                                                                                                                                                                                                                                                                                                                                                                                                                                 | O ditto Silicified Arg. andes Silicified Argillized Argillized Silicified O ditto                                                                                                                                                                                                                                                                                                                                                                      |
| HAD-03 42° 57′ 19° N 108° 10′ 48′ E ○ HAD-04 42° 57′ 19° N 108° 10′ 48′ E  HAD-05 42° 57′ 19° N 108° 10′ 48′ E  HABF01 43° 00′ 14′ N 107° 29′ 14′ E ○                                                                                                                                                                                                                                                                                                                                                                                                                                                                                                                                                                                                                                                                                                                                                                                                                                                                                                                                                                                                                                                                                                                                                                                                                                                                                                                                                                                                                                                                                                                                                                                                                                                                                                                                                                                                                                                                                                                                                                          | Silicified Silicified Arg. andes Silicified Argillized Silicified Q-vein O ditto                                                                                                                                                                                                                                                                                                                                                                       |
|                                                                                                                                                                                                                                                                                                                                                                                                                                                                                                                                                                                                                                                                                                                                                                                                                                                                                                                                                                                                                                                                                                                                                                                                                                                                                                                                                                                                                                                                                                                                                                                                                                                                                                                                                                                                                                                                                                                                                                                                                                                                                                                                | Silicified rocl Arg. andesitic Silicified rocl Argillized rocl Silicified rocl Q-vein O ditto                                                                                                                                                                                                                                                                                                                                                          |
| HAD-05 42° 57′ 19° N 108° 10′ 48° E<br>HABF01 43° 00′ 14′ N 107° 29′ 14′ E ⊘<br>HABF02 43° 00′ 14′ N 107° 29′ 14′ E                                                                                                                                                                                                                                                                                                                                                                                                                                                                                                                                                                                                                                                                                                                                                                                                                                                                                                                                                                                                                                                                                                                                                                                                                                                                                                                                                                                                                                                                                                                                                                                                                                                                                                                                                                                                                                                                                                                                                                                                            | Arg. andesitic Silicified rocl Argillized rocl Silicified rocl Q-vein O ditto                                                                                                                                                                                                                                                                                                                                                                          |
| 2 HABF01 43° 00′ 14′ N 107° 29′ 14′ E 🔾 HABF02 43° 00′ 14′ N 107° 29′ 14′ E                                                                                                                                                                                                                                                                                                                                                                                                                                                                                                                                                                                                                                                                                                                                                                                                                                                                                                                                                                                                                                                                                                                                                                                                                                                                                                                                                                                                                                                                                                                                                                                                                                                                                                                                                                                                                                                                                                                                                                                                                                                    | Silicified Argillized Silicified Q-vein O ditto                                                                                                                                                                                                                                                                                                                                                                                                        |
| HABEO2 43° 00° 14° N 1107° 29° 14° E                                                                                                                                                                                                                                                                                                                                                                                                                                                                                                                                                                                                                                                                                                                                                                                                                                                                                                                                                                                                                                                                                                                                                                                                                                                                                                                                                                                                                                                                                                                                                                                                                                                                                                                                                                                                                                                                                                                                                                                                                                                                                           | Argillized Silicified Q-vein O ditto                                                                                                                                                                                                                                                                                                                                                                                                                   |
|                                                                                                                                                                                                                                                                                                                                                                                                                                                                                                                                                                                                                                                                                                                                                                                                                                                                                                                                                                                                                                                                                                                                                                                                                                                                                                                                                                                                                                                                                                                                                                                                                                                                                                                                                                                                                                                                                                                                                                                                                                                                                                                                | Silicified<br>Q-vein<br>ditto<br>Silicified                                                                                                                                                                                                                                                                                                                                                                                                            |
| HARRO3 43° 00' 14" N 107°                                                                                                                                                                                                                                                                                                                                                                                                                                                                                                                                                                                                                                                                                                                                                                                                                                                                                                                                                                                                                                                                                                                                                                                                                                                                                                                                                                                                                                                                                                                                                                                                                                                                                                                                                                                                                                                                                                                                                                                                                                                                                                      | Q-vein<br>ditto<br>Silicified                                                                                                                                                                                                                                                                                                                                                                                                                          |
| 14" N 107° 29' 14"                                                                                                                                                                                                                                                                                                                                                                                                                                                                                                                                                                                                                                                                                                                                                                                                                                                                                                                                                                                                                                                                                                                                                                                                                                                                                                                                                                                                                                                                                                                                                                                                                                                                                                                                                                                                                                                                                                                                                                                                                                                                                                             | ditto<br>Silicified                                                                                                                                                                                                                                                                                                                                                                                                                                    |
| HARFOS 43° 00° 14° N 107° 29° 14°                                                                                                                                                                                                                                                                                                                                                                                                                                                                                                                                                                                                                                                                                                                                                                                                                                                                                                                                                                                                                                                                                                                                                                                                                                                                                                                                                                                                                                                                                                                                                                                                                                                                                                                                                                                                                                                                                                                                                                                                                                                                                              | ified                                                                                                                                                                                                                                                                                                                                                                                                                                                  |
| HARROK 42° 59° 38" N 107° 28"                                                                                                                                                                                                                                                                                                                                                                                                                                                                                                                                                                                                                                                                                                                                                                                                                                                                                                                                                                                                                                                                                                                                                                                                                                                                                                                                                                                                                                                                                                                                                                                                                                                                                                                                                                                                                                                                                                                                                                                                                                                                                                  |                                                                                                                                                                                                                                                                                                                                                                                                                                                        |
| HARFO7 42° 59° 43° N 107° 28° 06°                                                                                                                                                                                                                                                                                                                                                                                                                                                                                                                                                                                                                                                                                                                                                                                                                                                                                                                                                                                                                                                                                                                                                                                                                                                                                                                                                                                                                                                                                                                                                                                                                                                                                                                                                                                                                                                                                                                                                                                                                                                                                              | 01.010                                                                                                                                                                                                                                                                                                                                                                                                                                                 |
| " HARFOR 42° 59' 25" N 108° 10'                                                                                                                                                                                                                                                                                                                                                                                                                                                                                                                                                                                                                                                                                                                                                                                                                                                                                                                                                                                                                                                                                                                                                                                                                                                                                                                                                                                                                                                                                                                                                                                                                                                                                                                                                                                                                                                                                                                                                                                                                                                                                                | O Q-vein                                                                                                                                                                                                                                                                                                                                                                                                                                               |
| HARFOG 42° 59' 25' N 1108° 10' 08"                                                                                                                                                                                                                                                                                                                                                                                                                                                                                                                                                                                                                                                                                                                                                                                                                                                                                                                                                                                                                                                                                                                                                                                                                                                                                                                                                                                                                                                                                                                                                                                                                                                                                                                                                                                                                                                                                                                                                                                                                                                                                             | O ditto                                                                                                                                                                                                                                                                                                                                                                                                                                                |
| HABETO 42° 59' 30' N 108' 10'                                                                                                                                                                                                                                                                                                                                                                                                                                                                                                                                                                                                                                                                                                                                                                                                                                                                                                                                                                                                                                                                                                                                                                                                                                                                                                                                                                                                                                                                                                                                                                                                                                                                                                                                                                                                                                                                                                                                                                                                                                                                                                  | O Argillized tuff                                                                                                                                                                                                                                                                                                                                                                                                                                      |
| HABF11 42° 43' 59" N                                                                                                                                                                                                                                                                                                                                                                                                                                                                                                                                                                                                                                                                                                                                                                                                                                                                                                                                                                                                                                                                                                                                                                                                                                                                                                                                                                                                                                                                                                                                                                                                                                                                                                                                                                                                                                                                                                                                                                                                                                                                                                           | Silicified limestone                                                                                                                                                                                                                                                                                                                                                                                                                                   |
| MOD-01 43° 07′ 53′ N 106° 17′ 38″ LO                                                                                                                                                                                                                                                                                                                                                                                                                                                                                                                                                                                                                                                                                                                                                                                                                                                                                                                                                                                                                                                                                                                                                                                                                                                                                                                                                                                                                                                                                                                                                                                                                                                                                                                                                                                                                                                                                                                                                                                                                                                                                           | O Arg. por. andesite                                                                                                                                                                                                                                                                                                                                                                                                                                   |
| H1110 MOD-02 43° 07' 53' N 106° 17' 38' E O                                                                                                                                                                                                                                                                                                                                                                                                                                                                                                                                                                                                                                                                                                                                                                                                                                                                                                                                                                                                                                                                                                                                                                                                                                                                                                                                                                                                                                                                                                                                                                                                                                                                                                                                                                                                                                                                                                                                                                                                                                                                                    | Oditto                                                                                                                                                                                                                                                                                                                                                                                                                                                 |
| MOD-03 43° 07' 53' N 106° 17' 38' E O                                                                                                                                                                                                                                                                                                                                                                                                                                                                                                                                                                                                                                                                                                                                                                                                                                                                                                                                                                                                                                                                                                                                                                                                                                                                                                                                                                                                                                                                                                                                                                                                                                                                                                                                                                                                                                                                                                                                                                                                                                                                                          | O Hitto                                                                                                                                                                                                                                                                                                                                                                                                                                                |
| MOD-04 43° 07'                                                                                                                                                                                                                                                                                                                                                                                                                                                                                                                                                                                                                                                                                                                                                                                                                                                                                                                                                                                                                                                                                                                                                                                                                                                                                                                                                                                                                                                                                                                                                                                                                                                                                                                                                                                                                                                                                                                                                                                                                                                                                                                 | por. ande.                                                                                                                                                                                                                                                                                                                                                                                                                                             |
| MOD-05 Map of theshanhai ore showings C                                                                                                                                                                                                                                                                                                                                                                                                                                                                                                                                                                                                                                                                                                                                                                                                                                                                                                                                                                                                                                                                                                                                                                                                                                                                                                                                                                                                                                                                                                                                                                                                                                                                                                                                                                                                                                                                                                                                                                                                                                                                                        | ified andesite                                                                                                                                                                                                                                                                                                                                                                                                                                         |
| MOD-06 ditto                                                                                                                                                                                                                                                                                                                                                                                                                                                                                                                                                                                                                                                                                                                                                                                                                                                                                                                                                                                                                                                                                                                                                                                                                                                                                                                                                                                                                                                                                                                                                                                                                                                                                                                                                                                                                                                                                                                                                                                                                                                                                                                   | ditto                                                                                                                                                                                                                                                                                                                                                                                                                                                  |
| 100-07                                                                                                                                                                                                                                                                                                                                                                                                                                                                                                                                                                                                                                                                                                                                                                                                                                                                                                                                                                                                                                                                                                                                                                                                                                                                                                                                                                                                                                                                                                                                                                                                                                                                                                                                                                                                                                                                                                                                                                                                                                                                                                                         |                                                                                                                                                                                                                                                                                                                                                                                                                                                        |
| M0D-08 O O O                                                                                                                                                                                                                                                                                                                                                                                                                                                                                                                                                                                                                                                                                                                                                                                                                                                                                                                                                                                                                                                                                                                                                                                                                                                                                                                                                                                                                                                                                                                                                                                                                                                                                                                                                                                                                                                                                                                                                                                                                                                                                                                   | Fresh andesite                                                                                                                                                                                                                                                                                                                                                                                                                                         |
| ditto                                                                                                                                                                                                                                                                                                                                                                                                                                                                                                                                                                                                                                                                                                                                                                                                                                                                                                                                                                                                                                                                                                                                                                                                                                                                                                                                                                                                                                                                                                                                                                                                                                                                                                                                                                                                                                                                                                                                                                                                                                                                                                                          | granodio.                                                                                                                                                                                                                                                                                                                                                                                                                                              |
| O OF THE  |                                                                                                                                                                                                                                                                                                                                                                                                                                                        |
| V ditto                                                                                                                                                                                                                                                                                                                                                                                                                                                                                                                                                                                                                                                                                                                                                                                                                                                                                                                                                                                                                                                                                                                                                                                                                                                                                                                                                                                                                                                                                                                                                                                                                                                                                                                                                                                                                                                                                                                                                                                                                                                                                                                        | O Silicitied granodio ditto                                                                                                                                                                                                                                                                                                                                                                                                                            |