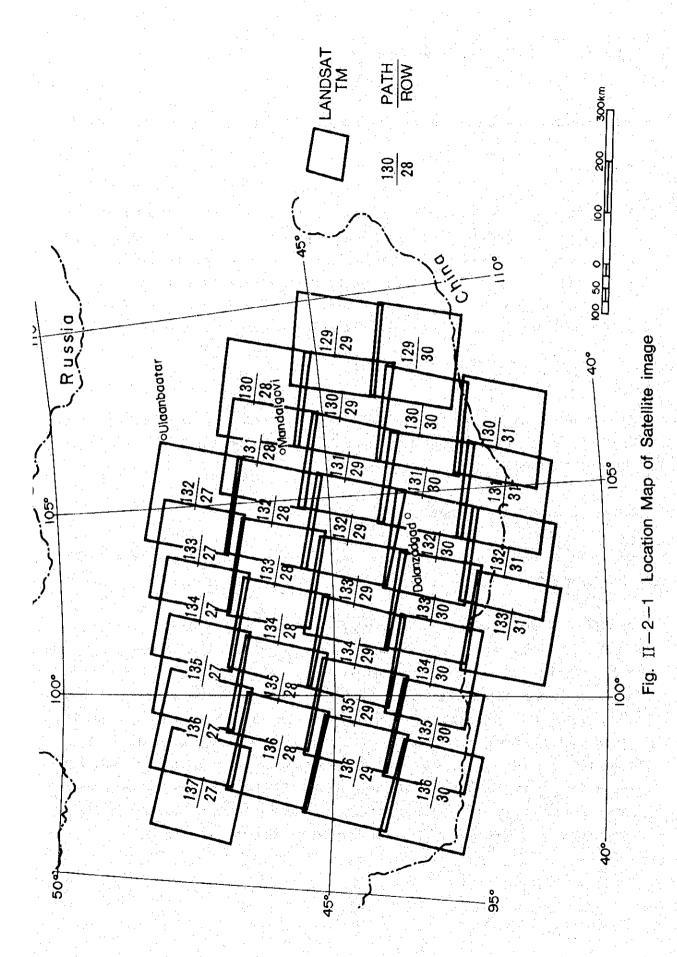

### 1-4 Interpretation Map

PL. II-2 is a map showing the results of integrated interpretation of all the data reported above. Also the areas where gold showings swarm extracted from geoscientific study are shown in PL. II-3.