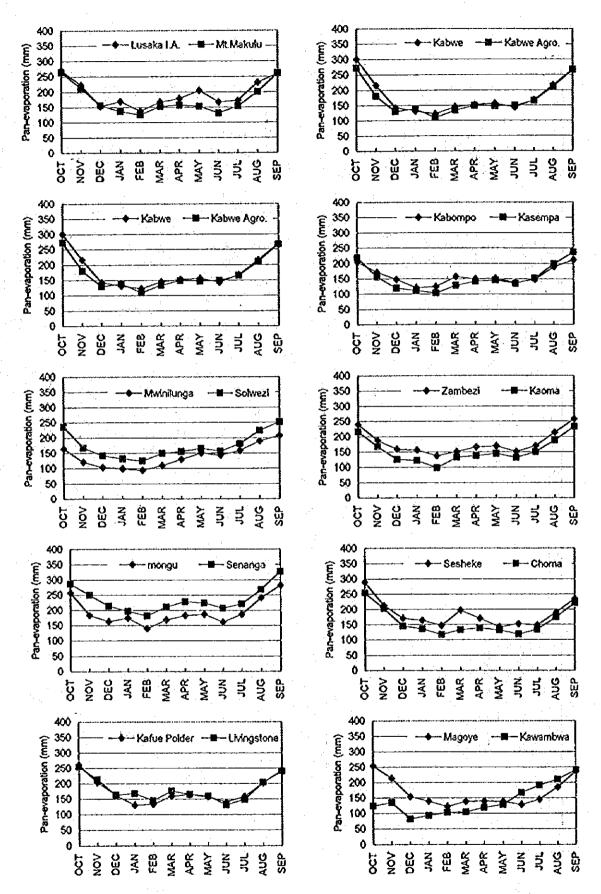

## 4.3.1 Pan-evaporation

Based on the daily pan-evaporation, annual pan-evaporation for the 36 meteorological stations were totalled and are summarised in Table 4-5. The average annual pan-evaporation in the all meteorological stations was calculated based on available data in the period from 1963/64 to 1992/93 and are graphically shown in Figure 4-5 (1) by the provinces, and in Figure 4-5 (2) in order of annual pan-evaporation. Based on the annual pan-evaporation in the stations, an annual pan-evaporation isopleth map has been drawn and is shown in Figure 4-7. The annual variation of monthly pan-evaporation in all the meteorological stations are shown in Figure 4-8. The average monthly pan-evaporation in each province is summarised in Table 4-4 and the average in Zambia is shown in Figure 4-6.

The average annual pan-evaporation in Zambia ranges from 1,666 mm to 2,814 mm and the Zambian average is 2,061 mm. Annual pan-evaporation is low, 1,700 - 2,000 mm in the north, and is very high in the east, 2,200 -2,600 mm, and is average in the centre, the west and the south. Copperbelt Province has the lowest annual pan-evaporation, 1,865 mm on an average and Eastern Province has the highest, 2,211 mm on an average. Monthly pan-evaporation is high from August to November at 200 - 300 mm per month, and is low from December to July at 100 - 200 mm per month. These figures indicate that evaporation is high in areas/months with little rainfall and is low in areas/months with higher rainfall.

Figure 4-5 (1) Annual Pan-evaporation by Province

Figure 4-5 (2) Annual Pan-evaporation in Order

Table 4-4 Average Monthly Pan-evaporation by Province

|       |        | CUDIC 4 | 1 22161 | age like | mining year | u-crapo | I WHIOH D | 7 11011 | 110      |         |
|-------|--------|---------|---------|----------|-------------|---------|-----------|---------|----------|---------|
| Month | Zambia | Lusaka  | C/belt  | Central  | N/western   | Western | Southern  | Luapula | Northern | Eastern |
| Oct.  | 244    | 267     | 236     | 286      | 213         | 262     | 256       | 195     | 226      | 289     |
| Nov.  | 191    | 218     | 172     | 198      | 160         | 203     | 208       | 185     | 164      | 226     |
| Déc.  | 145    | 155     | 122     | 136      | 134         | 168     | 156       | 140     | 124      |         |
| Jan.  | 138    | 153     | 119     | 135      | 124         | 164     | 144       | 138     | 119      | 139     |
| Feb.  | 126    | 132     | 110     | 116      | 117         | 142     | 129       | 133     | 111      | 134     |
| Mar.  | 147    | 160     | 132     | 139      | 139         | 177     | 151       | 139     | 124      | 153     |
| Apr.  | 152    | 168     | 131     | 150      | 149         | 179     | 152       | 146     | 132      | 149     |
| May   | 159    | 179     | 141     | 151      | 156         | 174     | 147       | 161     | 157      | 161     |
| Jun,  | 147    | 149     | 134     | 146      | 144         | 163     | 129       | 159     | 148      | 146     |
| Jul.  | 163    | 163     | 152     | 166      | 161         | 176     | 146       | 169     | 169      | 160     |
| Aug.  | 204    | 216     | 191     | 213      | 203         | 222     | 191       | 192     | 202      | 206     |
| Sep.  | 247    | 260     | 226     | 267      | 233         | 269     | 236       | 228     | 231      | 288     |
| Year  | 2,061  | 2,218   | 1,865   | 2,105    | 1,932       | 2,300   | 2,045     | 1,983   | 1,907    | 2,211   |