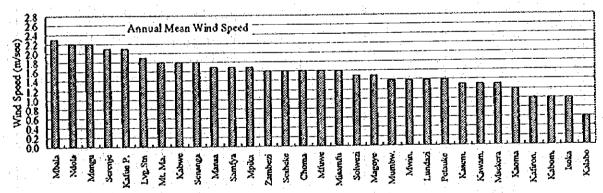

- Monthly sunshine hours is short from December to February, amounting to 150 - 200 hours/month (5.0 - 6.7 hours/day), and is long from May to October, amounting to 250 - 300 hours/month (8.3 - 10.0 hours/day).

- These figures indicate that sunshine hours is short in areas/months with higher rainfall and is long in areas/months of less rainfall.

Figure 4-15 (1) Annual Sunshine Hours by Province

Figure 4-15 (2) Annual Sunshine Hours in Order