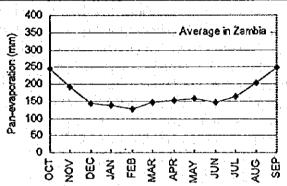

## 4.3.1 Pan-evaporation

Based on the daily pan-evaporation, annual pan-evaporation for the 36 meteorological stations were totalled and are summarised in Table 4-5. The average annual pan-evaporation in the all meteorological stations was calculated based on available data in the period from 1963/64 to 1992/93 and are graphically shown in Figure 4-5 (1) by the provinces, and in Figure 4-5 (2) in order of annual pan-evaporation. Based on the annual pan-evaporation in the stations, an annual pan-evaporation isopleth map has been drawn and is shown in Figure 4-7. The annual variation of monthly pan-evaporation in all the meteorological stations are shown in Figure 4-8. The average monthly pan-evaporation in each province is summarised in Table 4-4 and the average in Zambia is shown in Figure 4-6.

The average annual pan-evaporation in Zambia ranges from 1,666 mm to 2,814 mm and the Zambian average is 2,061 mm. Annual pan-evaporation is low, 1,700 - 2,000 mm in the north, and is very high in the east, 2,200 -2,600 mm, and is average in the centre, the west and the south. Copperbelt Province has the lowest annual pan-evaporation, 1,865 mm on an average and Eastern Province has the highest, 2,211 mm on an average. Monthly pan-evaporation is high from August to November at 200 - 300 mm per month, and is low from December to July at 100 - 200 mm per month. These figures indicate that evaporation is high in areas/months with little rainfall and is low in areas/months with higher rainfall.

Figure 4-6 Annual Variation of Pan-evaporation in Zambia

Table 4-5 Annual Pan-evaporation

|            |             | Annual Pan | evaporation |          |              | Annual Pan- | evaporation |
|------------|-------------|------------|-------------|----------|--------------|-------------|-------------|
| Province . | Station     | Total      | Mean        | Province | Station      | Total       | Mean        |
|            | Name        | (mm)       | (ກຫາ)       |          | Name         | (mm)        | (mm)        |
| Lusaka     | Lusaka C.A. | . · ·      |             | Southern | Choma        | 1,902       | 5.2         |
| 1          | Lusaka I.A. | 2,331      | 6.4         | ]        | Kafue Polder | 2,122       | 5.8         |
|            | Mt. Makulu  | 2,104      | 5.8         | ] .      | Livingstone  | 2,166       | 5.9         |
|            | Average     | 2,218      | 6.1         | . f      | Magoye       | 1,991       | 5.5         |
| Copperbelt | Kafironda   | 1,892      | 5.2         | ]        | Average      | 2,045       | 5.6         |
|            | Ndola       | 1,838      | 5.0         | Luapula  | Kawambwa     | 1,698       | 4.7         |
|            | Average     | 1,865      | 5.1         | 1        | Mansa        | 2,237       | 6.1         |
| Central    | Kabwe       | 2,158      | 5.9         | 1        | Samfya(*1)   | 2,015       | 5,5         |
|            | Kabwe Agro. | 2,051      | 5.6         | 4. 4     | Average      | 1,983       | 5.4         |
|            | Mumbwa      | •          | -           | Northern | Isoka        | •           |             |
|            | Serenje     | •          | •           | 1        | Kasama       | 2,018       | 5.5         |
| İ          | Average     | 2,105      | 5.8         | ], 1 - 1 | Mbala        | 1,873       | 5.1         |
| North-     | Kabompo     | 1,912      | 5.2         | ]        | Mfuwe        | t za 🚅 ja   |             |
| western    | Kasempa     | 1,847      | 5.1         | 4        | Misamfu      | 1,829       | 5.0         |
|            | Mwinilunga  | 1,666      | 4.6         |          | Mpika        |             | •           |
|            | Solwezi     | 2,080      | 5.7         |          | Average      | 1,907       | 5.2         |
|            | Zambezi     | 2,155      | 5.9         | Eastern  | Chipata      | 2,689       | 7,4         |
|            | Average     | 1,932      | 5.3         | ]        | Lundazi      |             |             |
| Western    | Kalabo      | 2          | A           | }        | Msekera      | 2,024       | 5.5         |
|            | Kaoma       | 1,845      | 5.1         | ]        | Petauke      | 1,920       | 5.3         |
|            | Mongu       | 2,324      | 6.4         | 1        | Average      | 2,211       | 6.1         |
|            | Senanga     | 2,814      | 7.7         |          |              |             |             |
|            | Sesheke     | 2,215      | 6.1         | Total    | Average      | 2,061       | 5,6         |
|            | Average     | 2,300      | 6.3         | ]        | _            |             |             |