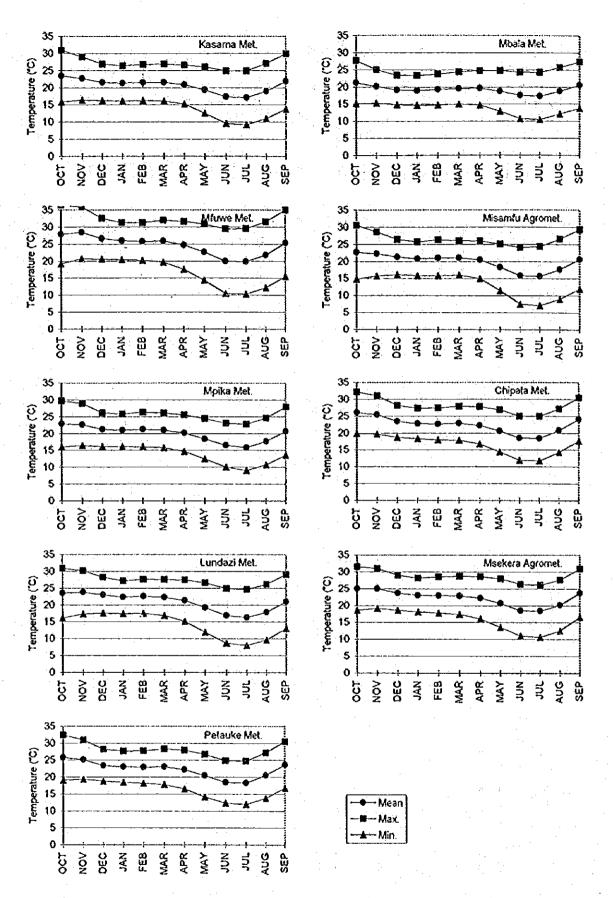

# 4.2.2 Average, Maximum and Minimum Monthly Mean Temperature

The annual variation of monthly mean temperature in the all meteorological stations has been compiled and is shown in Figure 4-4. From the figure, average monthly mean temperature in each province is summarised in Table 4-2 and the annual variation of monthly mean temperature in Zambia is shown in Figure 4-3. In addition maximum and minimum monthly mean temperature is shown in Table 4-3.

July is the coldest season and its minimum temperature is 3.6-12.0 °C (8.1 °C on an average). September and October (mainly October) are the hottest season and its maximum temperature is 27.7-36.5 °C (31.8 °C on an average). The hottest place in Zambia is Mfuwe and the maximum and minimum temperature are 36.5 °C, 10.3 °C, and the annual mean is 24.2 °C. One of the coldest places in Zambia is Kafironda and the maximum and minimum temperature are 32.0 °C, 3.6 °C, and the annual mean is 19.8 °C.

Figure 4-4 (2) Monthly Mean, Maximum and Minimum Temperature

Figure 4-4 (3) .. Monthly Mean, Maximum and Minimum Temperature

Figure 4-4 (4) Monthly Mean, Maximum and Minimum Temperature