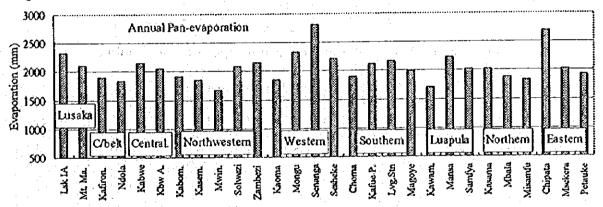

## 4.3.1 Pan-evaporation

Based on the daily pan-evaporation, annual pan-evaporation for the 36 meteorological stations were totalled and are summarised in Table 4-5. The average annual pan-evaporation in the all meteorological stations was calculated based on available data in the period from 1963/64 to 1992/93 and are graphically shown in Figure 4-5 (1) by the provinces, and in Figure 4-5 (2) in order of annual pan-evaporation. Based on the annual pan-evaporation in the stations, an annual pan-evaporation isopleth map has been drawn and is shown in Figure 4-7. The annual variation of monthly pan-evaporation in all the meteorological stations are shown in Figure 4-8. The average monthly pan-evaporation in each province is summarised in Table 4-4 and the average in Zambia is shown in Figure 4-6.

The average annual pan-evaporation in Zambia ranges from 1,666 mm to 2,814 mm and the Zambian average is 2,061 mm. Annual pan-evaporation is low, 1,700 - 2,000 mm in the north, and is very high in the east, 2,200 -2,600 mm, and is average in the centre, the west and the south. Copperbelt Province has the lowest annual pan-evaporation, 1,865 mm on an average and Eastern Province has the highest, 2,211 mm on an average. Monthly pan-evaporation is high from August to November at 200 - 300 mm per month, and is low from December to July at 100 - 200 mm per month. These figures indicate that evaporation is high in areas/months with little rainfall and is low in areas/months with higher rainfall.

Figure 4-5 (1) Annual Pan-evaporation by Province

Figure 4-5 (2) Annual Pan-evaporation in Order

Table 4-4 Average Monthly Pan-evaporation by Province

|       |        | CUDIC 4 | 1 22161 | age like | mining year | u-crapo | I WHIOH D | 7 11011 | 110      |         |
|-------|--------|---------|---------|----------|-------------|---------|-----------|---------|----------|---------|
| Month | Zambia | Lusaka  | C/belt  | Central  | N/western   | Western | Southern  | Luapula | Northern | Eastern |
| Oct.  | 244    | 267     | 236     | 286      | 213         | 262     | 256       | 195     | 226      | 289     |
| Nov.  | 191    | 218     | 172     | 198      | 160         | 203     | 208       | 185     | 164      | 226     |
| Déc.  | 145    | 155     | 122     | 136      | 134         | 168     | 156       | 140     | 124      |         |
| Jan.  | 138    | 153     | 119     | 135      | 124         | 164     | 144       | 138     | 119      | 139     |
| Feb.  | 126    | 132     | 110     | 116      | 117         | 142     | 129       | 133     | 111      | 134     |
| Mar.  | 147    | 160     | 132     | 139      | 139         | 177     | 151       | 139     | 124      | 153     |
| Apr.  | 152    | 168     | 131     | 150      | 149         | 179     | 152       | 146     | 132      | 149     |
| May   | 159    | 179     | 141     | 151      | 156         | 174     | 147       | 161     | 157      | 161     |
| Jun,  | 147    | 149     | 134     | 146      | 144         | 163     | 129       | 159     | 148      | 146     |
| Jul.  | 163    | 163     | 152     | 166      | 161         | 176     | 146       | 169     | 169      | 160     |
| Aug.  | 204    | 216     | 191     | 213      | 203         | 222     | 191       | 192     | 202      | 206     |
| Sep.  | 247    | 260     | 226     | 267      | 233         | 269     | 236       | 228     | 231      | 288     |
| Year  | 2,061  | 2,218   | 1,865   | 2,105    | 1,932       | 2,300   | 2,045     | 1,983   | 1,907    | 2,211   |