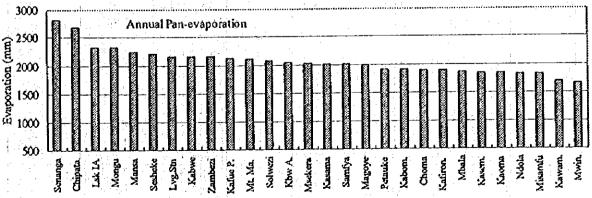

## 4.3.1 Pan-evaporation

Based on the daily pan-evaporation, annual pan-evaporation for the 36 meteorological stations were totalled and are summarised in Table 4-5. The average annual pan-evaporation in the all meteorological stations was calculated based on available data in the period from 1963/64 to 1992/93 and are graphically shown in Figure 4-5 (1) by the provinces, and in Figure 4-5 (2) in order of annual pan-evaporation. Based on the annual pan-evaporation in the stations, an annual pan-evaporation isopleth map has been drawn and is shown in Figure 4-7. The annual variation of monthly pan-evaporation in all the meteorological stations are shown in Figure 4-8. The average monthly pan-evaporation in each province is summarised in Table 4-4 and the average in Zambia is shown in Figure 4-6.

The average annual pan-evaporation in Zambia ranges from 1,666 mm to 2,814 mm and the Zambian average is 2,061 mm. Annual pan-evaporation is low, 1,700 - 2,000 mm in the north, and is very high in the east, 2,200 -2,600 mm, and is average in the centre, the west and the south. Copperbelt Province has the lowest annual pan-evaporation, 1,865 mm on an average and Eastern Province has the highest, 2,211 mm on an average. Monthly pan-evaporation is high from August to November at 200 - 300 mm per month, and is low from December to July at 100 - 200 mm per month. These figures indicate that evaporation is high in areas/months with little rainfall and is low in areas/months with higher rainfall.

Figure 4-5 (1) Annual Pan-evaporation by Province

Figure 4-5 (2) Annual Pan-evaporation in Order

Table 4-4 Average Monthly Pan-evaporation by Province

|       |        | CUDIC 4 | 1 22161 | age like | mining year | u-crapo | I WHIOH D | 7 11011 | 110      |         |
|-------|--------|---------|---------|----------|-------------|---------|-----------|---------|----------|---------|
| Month | Zambia | Lusaka  | C/belt  | Central  | N/western   | Western | Southern  | Luapula | Northern | Eastern |
| Oct.  | 244    | 267     | 236     | 286      | 213         | 262     | 256       | 195     | 226      | 289     |
| Nov.  | 191    | 218     | 172     | 198      | 160         | 203     | 208       | 185     | 164      | 226     |
| Déc.  | 145    | 155     | 122     | 136      | 134         | 168     | 156       | 140     | 124      |         |
| Jan.  | 138    | 153     | 119     | 135      | 124         | 164     | 144       | 138     | 119      | 139     |
| Feb.  | 126    | 132     | 110     | 116      | 117         | 142     | 129       | 133     | 111      | 134     |
| Mar.  | 147    | 160     | 132     | 139      | 139         | 177     | 151       | 139     | 124      | 153     |
| Apr.  | 152    | 168     | 131     | 150      | 149         | 179     | 152       | 146     | 132      | 149     |
| May   | 159    | 179     | 141     | 151      | 156         | 174     | 147       | 161     | 157      | 161     |
| Jun,  | 147    | 149     | 134     | 146      | 144         | 163     | 129       | 159     | 148      | 146     |
| Jul.  | 163    | 163     | 152     | 166      | 161         | 176     | 146       | 169     | 169      | 160     |
| Aug.  | 204    | 216     | 191     | 213      | 203         | 222     | 191       | 192     | 202      | 206     |
| Sep.  | 247    | 260     | 226     | 267      | 233         | 269     | 236       | 228     | 231      | 288     |
| Year  | 2,061  | 2,218   | 1,865   | 2,105    | 1,932       | 2,300   | 2,045     | 1,983   | 1,907    | 2,211   |