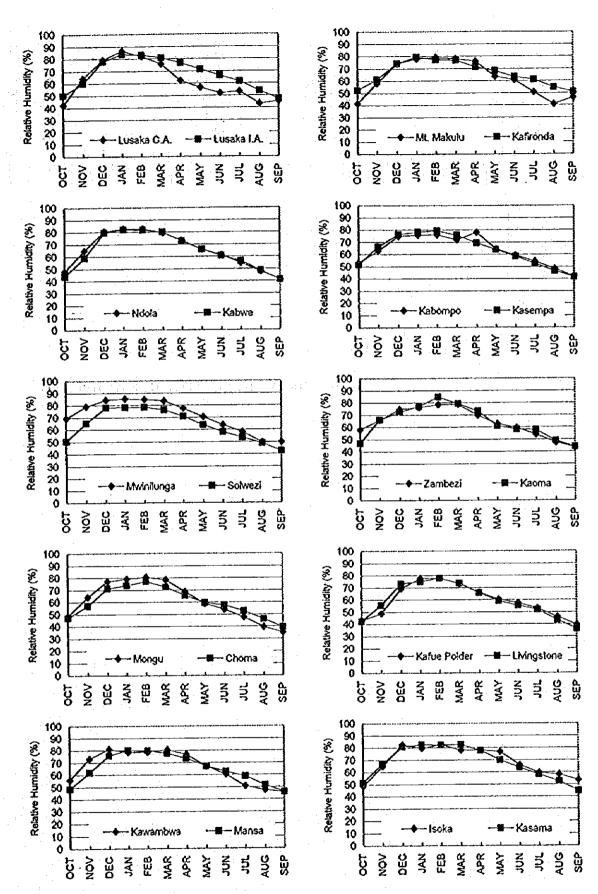

- Monthly sunshine hours is short from December to February, amounting to 150 - 200 hours/month (5.0 - 6.7 hours/day), and is long from May to October, amounting to 250 - 300 hours/month (8.3 - 10.0 hours/day).

- These figures indicate that sunshine hours is short in areas/months with higher rainfall and is long in areas/months of less rainfall.

Figure 4-15 (1) Annual Sunshine Hours by Province

Figure 4-15 (2) Annual Sunshine Hours in Order