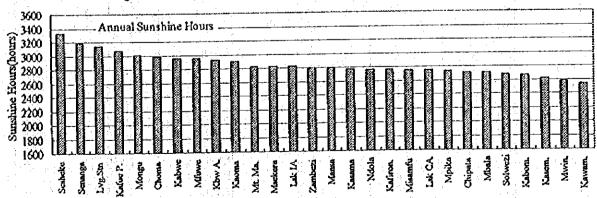

## 4.3.1 Pan-evaporation

Based on the daily pan-evaporation, annual pan-evaporation for the 36 meteorological stations were totalled and are summarised in Table 4-5. The average annual pan-evaporation in the all meteorological stations was calculated based on available data in the period from 1963/64 to 1992/93 and are graphically shown in Figure 4-5 (1) by the provinces, and in Figure 4-5 (2) in order of annual pan-evaporation. Based on the annual pan-evaporation in the stations, an annual pan-evaporation isopleth map has been drawn and is shown in Figure 4-7. The annual variation of monthly pan-evaporation in all the meteorological stations are shown in Figure 4-8. The average monthly pan-evaporation in each province is summarised in Table 4-4 and the average in Zambia is shown in Figure 4-6.

Figure 4-5 (1) Annual Pan-evaporation by Province

Figure 4-5 (2) Annual Pan-evaporation in Order

Table 4-4 Average Monthly Pan-evaporation by Province

|       |        | CUDIC 4 | 1 22161 | age like | mining year | u-crapo | I WHIOH D | 7 11011 | 110      |         |
|-------|--------|---------|---------|----------|-------------|---------|-----------|---------|----------|---------|
| Month | Zambia | Lusaka  | C/belt  | Central  | N/western   | Western | Southern  | Luapula | Northern | Eastern |
| Oct.  | 244    | 267     | 236     | 286      | 213         | 262     | 256       | 195     | 226      | 289     |
| Nov.  | 191    | 218     | 172     | 198      | 160         | 203     | 208       | 185     | 164      | 226     |
| Déc.  | 145    | 155     | 122     | 136      | 134         | 168     | 156       | 140     | 124      |         |
| Jan.  | 138    | 153     | 119     | 135      | 124         | 164     | 144       | 138     | 119      | 139     |
| Feb.  | 126    | 132     | 110     | 116      | 117         | 142     | 129       | 133     | 111      | 134     |
| Mar.  | 147    | 160     | 132     | 139      | 139         | 177     | 151       | 139     | 124      | 153     |
| Apr.  | 152    | 168     | 131     | 150      | 149         | 179     | 152       | 146     | 132      | 149     |
| May   | 159    | 179     | 141     | 151      | 156         | 174     | 147       | 161     | 157      | 161     |
| Jun,  | 147    | 149     | 134     | 146      | 144         | 163     | 129       | 159     | 148      | 146     |
| Jul.  | 163    | 163     | 152     | 166      | 161         | 176     | 146       | 169     | 169      | 160     |
| Aug.  | 204    | 216     | 191     | 213      | 203         | 222     | 191       | 192     | 202      | 206     |
| Sep.  | 247    | 260     | 226     | 267      | 233         | 269     | 236       | 228     | 231      | 288     |
| Year  | 2,061  | 2,218   | 1,865   | 2,105    | 1,932       | 2,300   | 2,045     | 1,983   | 1,907    | 2,211   |