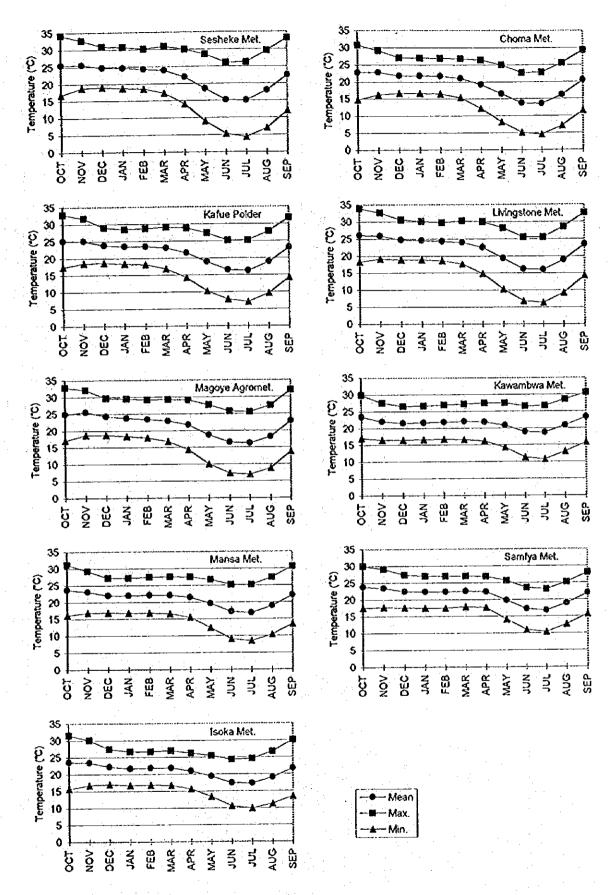

# 4.2.2 Average, Maximum and Minimum Monthly Mean Temperature

The annual variation of monthly mean temperature in the all meteorological stations has been compiled and is shown in Figure 4-4. From the figure, average monthly mean temperature in each province is summarised in Table 4-2 and the annual variation of monthly mean temperature in Zambia is shown in Figure 4-3. In addition maximum and minimum monthly mean temperature is shown in Table 4-3.

July is the coldest season and its minimum temperature is 3.6-12.0 °C (8.1 °C on an average). September and October (mainly October) are the hottest season and its maximum temperature is 27.7-36.5 °C (31.8 °C on an average). The hottest place in Zambia is Mfuwe and the maximum and minimum temperature are 36.5 °C, 10.3 °C, and the annual mean is 24.2 °C. One of the coldest places in Zambia is Kafironda and the maximum and minimum temperature are 32.0 °C, 3.6 °C, and the annual mean is 19.8 °C.

Figure 4-4 (2) Monthly Mean, Maximum and Minimum Temperature

Figure 4-4 (3) .. Monthly Mean, Maximum and Minimum Temperature

Figure 4-4 (4) Monthly Mean, Maximum and Minimum Temperature