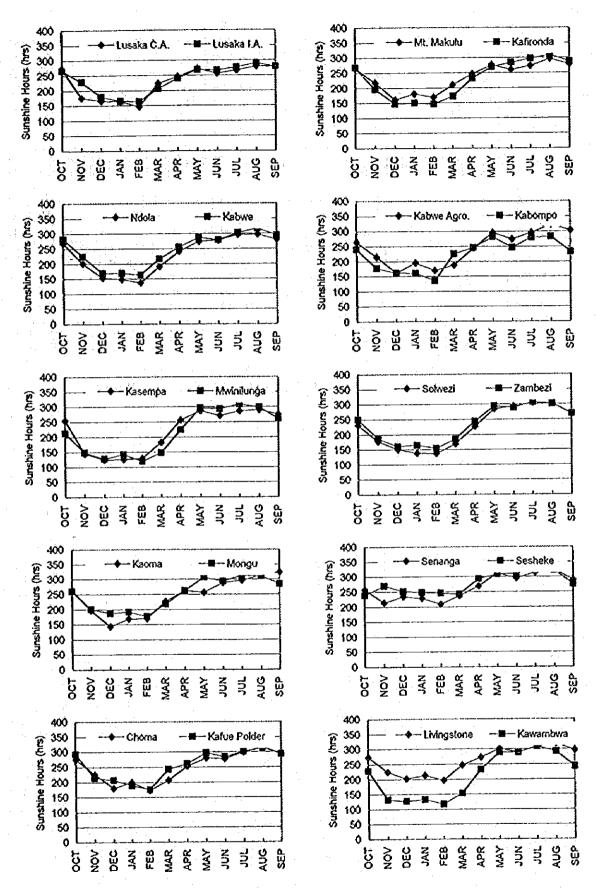

|            | Lundazi          |                |             |
| Western    | Kalabo      | -            | •           |            | Msekera          | 2,830          | 7.8         |
|            | Kaoma       | 2,906        | 8.0         | 1          | Petauke          | *\ •           |             |
|            | Mongu       | 3,001        | 8.2         | 1          | Average          | 2,773          | 7.6         |
| 1          | Senanga     | 3,181        | 8,7         | ***.12.3.3 | 77 8 2 3 3 3 3 5 |                |             |
| ,          | Sesheke     | 3,326        | 9.1         | Total      | Average          | 2,842          | 7.8         |
| l ·        | Average     | 3,104        | 8.5         | 1          |                  |                |             |



Figure 4-17 (1) Monthly Sunshine Hours

(])



Figure 4-17 (2) Monthly Sunshine Hours

# 4.5 Relative Humidity

Based on daily relative humidity, monthly and annual mean relative humidity for the 36 meteorological stations were totalled and are summarised in Table 4-11. The average annual mean relative humidity in all the meteorological stations were calculated based on available data in the period from 1963/64 to 1992/93 and are graphically shown in Figure 4-18 (1) by the provinces, and in Figure 4-18 (2) in order of annual mean relative humidity. The annual variations of monthly mean relative humidity in all the meteorological stations are shown in Figure 4-20. The average monthly mean relative humidity in each province is summarised in Table 4-10 and the average in Zambia is shown in