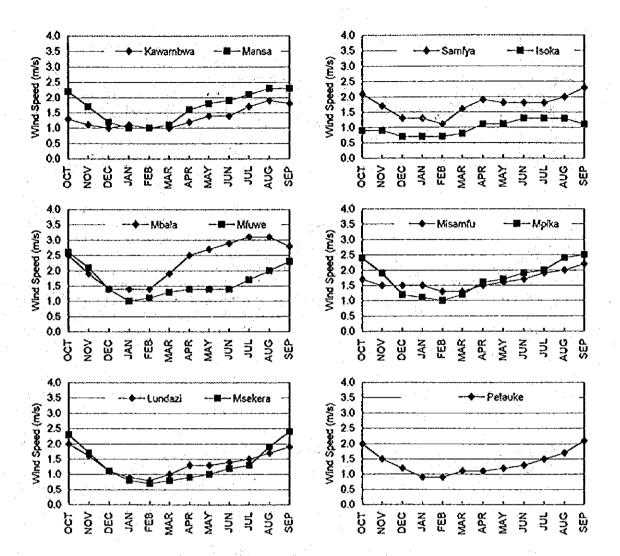

weather conditions

Annual actual evapotranspiration,  $E_b$ , has been estimated using the Turc empirical formula and is shown in Table 4-7. Based on the monthly climate, such as mean temperature, relative humidity, wind speed and sunshine hours, monthly potential evapotranspiration (PE) was estimated using the revised Penman equation. The annual variations of monthly mean PE by the meteorological stations are shown in Figure 4-14 and the average in Zambia is shown in Figure 4-10. The annual PE is calculated from monthly results and are shown in Table 4-7 and Figure 4-9. The potential annual evapotranspiration isopleth map is also drawn based on the annual results as shown in Figure 4-13.