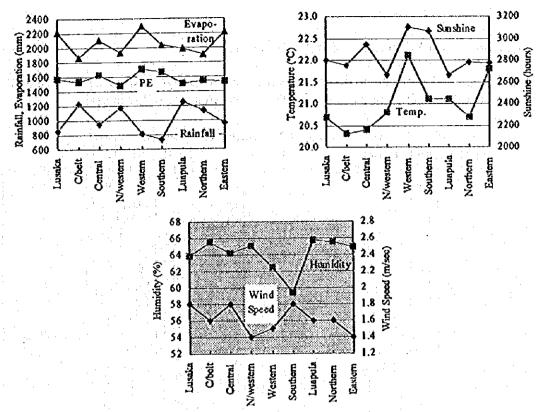

The average annual pan-evaporation in Zambia ranges from 1,666 mm to 2,814 mm and the Zambian average is 2,061 mm. Annual pan-evaporation is low, 1,700 - 2,000 mm in the north, and is very high in the east, 2,200 -2,600 mm, and is average in the centre, the west and the south. Copperbelt Province has the lowest annual pan-evaporation, 1,865 mm on an average and Eastern Province has the highest, 2,211 mm on an average. Monthly pan-evaporation is high from August to November at 200 - 300 mm per month, and is low from December to July at 100 - 200 mm per month. These figures indicate that evaporation is high in areas/months with little rainfall and is low in areas/months with higher rainfall.

Figure 4-5 (1) Annual Pan-evaporation by Province

Figure 4-5 (2) Annual Pan-evaporation in Order

Table 4-4 Average Monthly Pan-evaporation by Province

|       |        | CUDIC 4 | 1 22161 | age like | mining year | u-crapo | I WHIOH D | 7 11011 | 110      |         |
|-------|--------|---------|---------|----------|-------------|---------|-----------|---------|----------|---------|
| Month | Zambia | Lusaka  | C/belt  | Central  | N/western   | Western | Southern  | Luapula | Northern | Eastern |
| Oct.  | 244    | 267     | 236     | 286      | 213         | 262     | 256       | 195     | 226      | 289     |
| Nov.  | 191    | 218     | 172     | 198      | 160         | 203     | 208       | 185     | 164      | 226     |
| Déc.  | 145    | 155     | 122     | 136      | 134         | 168     | 156       | 140     | 124      |         |
| Jan.  | 138    | 153     | 119     | 135      | 124         | 164     | 144       | 138     | 119      | 139     |
| Feb.  | 126    | 132     | 110     | 116      | 117         | 142     | 129       | 133     | 111      | 134     |
| Mar.  | 147    | 160     | 132     | 139      | 139         | 177     | 151       | 139     | 124      | 153     |
| Apr.  | 152    | 168     | 131     | 150      | 149         | 179     | 152       | 146     | 132      | 149     |
| May   | 159    | 179     | 141     | 151      | 156         | 174     | 147       | 161     | 157      | 161     |
| Jun,  | 147    | 149     | 134     | 146      | 144         | 163     | 129       | 159     | 148      | 146     |
| Jul.  | 163    | 163     | 152     | 166      | 161         | 176     | 146       | 169     | 169      | 160     |
| Aug.  | 204    | 216     | 191     | 213      | 203         | 222     | 191       | 192     | 202      | 206     |
| Sep.  | 247    | 260     | 226     | 267      | 233         | 269     | 236       | 228     | 231      | 288     |
| Year  | 2,061  | 2,218   | 1,865   | 2,105    | 1,932       | 2,300   | 2,045     | 1,983   | 1,907    | 2,211   |

Figure 4-6 Annual Variation of Pan-evaporation in Zambia

Table 4-5 Annual Pan-evaporation

|            |             | Annual Pan | evaporation |          |              | Annual Pan- | evaporation |
|------------|-------------|------------|-------------|----------|--------------|-------------|-------------|
| Province . | Station     | Total      | Mean        | Province | Station      | Total       | Mean        |
|            | Name        | (mm)       | (ກຫາ)       |          | Name         | (mm)        | (mm)        |
| Lusaka     | Lusaka C.A. | . · ·      |             | Southern | Choma        | 1,902       | 5.2         |
| 1          | Lusaka I.A. | 2,331      | 6.4         | ]        | Kafue Polder | 2,122       | 5.8         |
|            | Mt. Makulu  | 2,104      | 5.8         | ] .      | Livingstone  | 2,166       | 5.9         |
|            | Average     | 2,218      | 6.1         | . f      | Magoye       | 1,991       | 5.5         |
| Copperbelt | Kafironda   | 1,892      | 5.2         | ]        | Average      | 2,045       | 5.6         |
|            | Ndola       | 1,838      | 5.0         | Luapula  | Kawambwa     | 1,698       | 4.7         |
|            | Average     | 1,865      | 5.1         | 1        | Mansa        | 2,237       | 6.1         |
| Central    | Kabwe       | 2,158      | 5.9         | 1        | Samfya(*1)   | 2,015       | 5,5         |
|            | Kabwe Agro. | 2,051      | 5.6         | 4. 4     | Average      | 1,983       | 5.4         |
|            | Mumbwa      | •          | -           | Northern | Isoka        | •           |             |
|            | Serenje     | •          | •           | 1        | Kasama       | 2,018       | 5.5         |
| İ          | Average     | 2,105      | 5.8         | ], 1 - 1 | Mbala        | 1,873       | 5.1         |
| North-     | Kabompo     | 1,912      | 5.2         | ]        | Mfuwe        | t za 🚅 ja   |             |
| western    | Kasempa     | 1,847      | 5.1         | 4        | Misamfu      | 1,829       | 5.0         |
|            | Mwinilunga  | 1,666      | 4.6         |          | Mpika        |             | •           |
|            | Solwezi     | 2,080      | 5.7         |          | Average      | 1,907       | 5.2         |
|            | Zambezi     | 2,155      | 5.9         | Eastern  | Chipata      | 2,689       | 7,4         |
|            | Average     | 1,932      | 5.3         | ]        | Lundazi      |             |             |
| Western    | Kalabo      | 2          | A           | }        | Msekera      | 2,024       | 5.5         |
|            | Kaoma       | 1,845      | 5.1         | ]        | Petauke      | 1,920       | 5.3         |
|            | Mongu       | 2,324      | 6.4         | 1        | Average      | 2,211       | 6.1         |
|            | Senanga     | 2,814      | 7.7         |          |              |             |             |
|            | Sesheke     | 2,215      | 6.1         | Total    | Average      | 2,061       | 5,6         |
|            | Average     | 2,300      | 6.3         | ]        | _            |             |             |