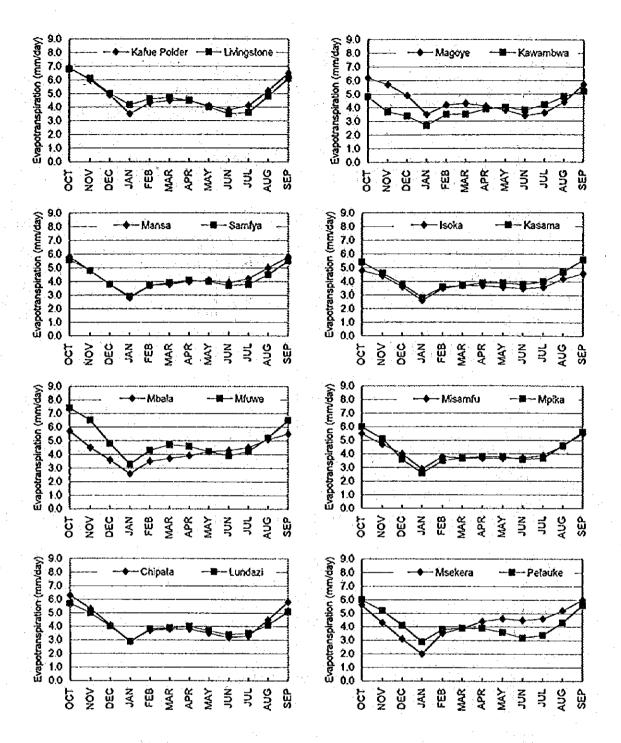

weather conditions

Annual actual evapotranspiration,  $E_b$ , has been estimated using the Turc empirical formula and is shown in Table 4-7. Based on the monthly climate, such as mean temperature, relative humidity, wind speed and sunshine hours, monthly potential evapotranspiration (PE) was estimated using the revised Penman equation. The annual variations of monthly mean PE by the meteorological stations are shown in Figure 4-14 and the average in Zambia is shown in Figure 4-10. The annual PE is calculated from monthly results and are shown in Table 4-7 and Figure 4-9. The potential annual evapotranspiration isopleth map is also drawn based on the annual results as shown in Figure 4-13.

The provincial averages of the actual and potential annual evapotranspiration are summarised in Table 4-6. Figure 4-11 shows relationship between rainfall and evapotranspiration and Figure 4-12 shows relationship between rainfall and the rate, [EIIP] as well as relationship between rainfall and the balance, [P-PE]. These tables and figures indicates that:

Figure 4-9 (1) Annual Potential Evapotranspiration by Province

Figure 4-9 (2) Annual Potential Evapotranspiration in Order

Figure 4-10 Annual Variation of Potential Evapotranspiration in Zambia

Figure 4-11 Actual and Potential Evapotranspiration