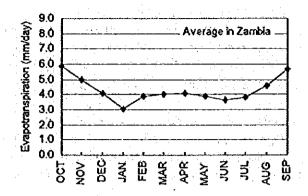

weather conditions

Annual actual evapotranspiration,  $E_b$ , has been estimated using the Turc empirical formula and is shown in Table 4-7. Based on the monthly climate, such as mean temperature, relative humidity, wind speed and sunshine hours, monthly potential evapotranspiration (PE) was estimated using the revised Penman equation. The annual variations of monthly mean PE by the meteorological stations are shown in Figure 4-14 and the average in Zambia is shown in Figure 4-10. The annual PE is calculated from monthly results and are shown in Table 4-7 and Figure 4-9. The potential annual evapotranspiration isopleth map is also drawn based on the annual results as shown in Figure 4-13.

Figure 4-9 (1) Annual Potential Evapotranspiration by Province

Figure 4-9 (2) Annual Potential Evapotranspiration in Order

Figure 4-10 Annual Variation of Potential Evapotranspiration in Zambia

Figure 4-11 Actual and Potential Evapotranspiration