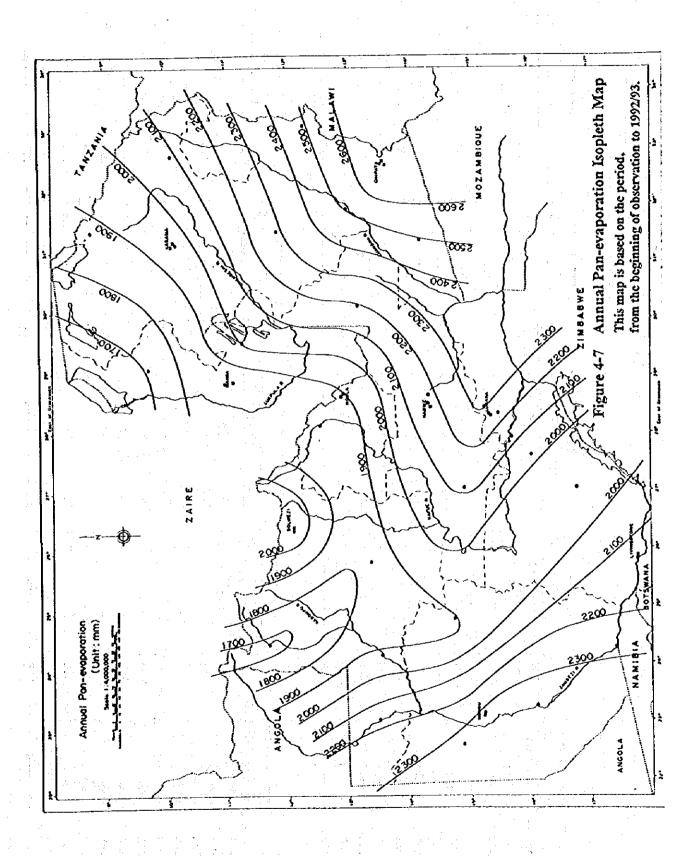

## 4.3.1 Pan-evaporation

Based on the daily pan-evaporation, annual pan-evaporation for the 36 meteorological stations were totalled and are summarised in Table 4-5. The average annual pan-evaporation in the all meteorological stations was calculated based on available data in the period from 1963/64 to 1992/93 and are graphically shown in Figure 4-5 (1) by the provinces, and in Figure 4-5 (2) in order of annual pan-evaporation. Based on the annual pan-evaporation in the stations, an annual pan-evaporation isopleth map has been drawn and is shown in Figure 4-7. The annual variation of monthly pan-evaporation in all the meteorological stations are shown in Figure 4-8. The average monthly pan-evaporation in each province is summarised in Table 4-4 and the average in Zambia is shown in Figure 4-6.

The average annual pan-evaporation in Zambia ranges from 1,666 mm to 2,814 mm and the Zambian average is 2,061 mm. Annual pan-evaporation is low, 1,700 - 2,000 mm in the north, and is very high in the east, 2,200 -2,600 mm, and is average in the centre, the west and the south. Copperbelt Province has the lowest annual pan-evaporation, 1,865 mm on an average and Eastern Province has the highest, 2,211 mm on an average. Monthly pan-evaporation is high from August to November at 200 - 300 mm per month, and is low from December to July at 100 - 200 mm per month. These figures indicate that evaporation is high in areas/months with little rainfall and is low in areas/months with higher rainfall.