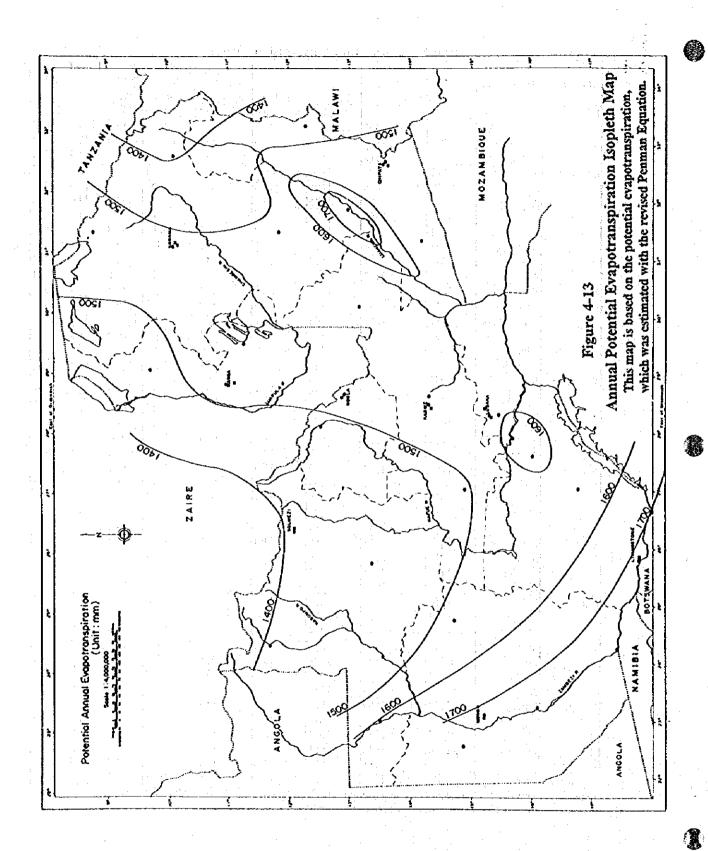

weather conditions

Annual actual evapotranspiration,  $E_b$ , has been estimated using the Turc empirical formula and is shown in Table 4-7. Based on the monthly climate, such as mean temperature, relative humidity, wind speed and sunshine hours, monthly potential evapotranspiration (PE) was estimated using the revised Penman equation. The annual variations of monthly mean PE by the meteorological stations are shown in Figure 4-14 and the average in Zambia is shown in Figure 4-10. The annual PE is calculated from monthly results and are shown in Table 4-7 and Figure 4-9. The potential annual evapotranspiration isopleth map is also drawn based on the annual results as shown in Figure 4-13.

- The average annual potential evapotranspiration in Zambia ranges from 1,394 mm to 1,892 mm and the Zambian average is 1,574 mm.

- Areas of highest potential evapotranspiration are the southwest of Zambia and the area along the Luangwa River near Mfuwe, amounting to 1700-1800 mm/year. Potential evapotranspiration in the central area of Zambia is 1500-1600 mm/year, and in the northwest and northeast is 1400-1500 mm/year.