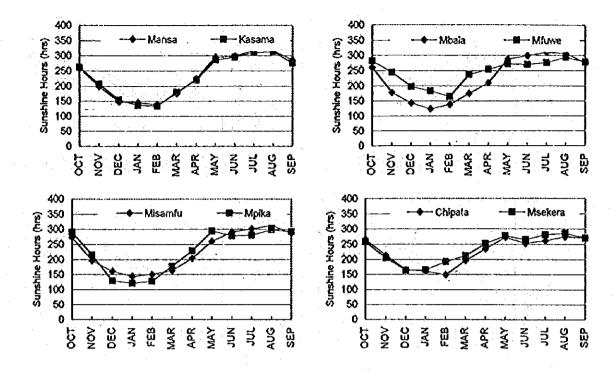

|             |
| Western    | Kalabo      | -            | •           |            | Msekera          | 2,830          | 7.8         |
|            | Kaoma       | 2,906        | 8.0         | 1          | Petauke          | *\ •           |             |
|            | Mongu       | 3,001        | 8.2         | 1          | Average          | 2,773          | 7.6         |
| 1          | Senanga     | 3,181        | 8,7         | ***.12.3.3 | 77 8 2 3 3 3 3 5 |                |             |
| ,          | Sesheke     | 3,326        | 9.1         | Total      | Average          | 2,842          | 7.8         |
| l ·        | Average     | 3,104        | 8.5         | 1          |                  |                |             |



Figure 4-17 (1) Monthly Sunshine Hours

(])



Figure 4-17 (2) Monthly Sunshine Hours

# 4.5 Relative Humidity

Based on daily relative humidity, monthly and annual mean relative humidity for the 36 meteorological stations were totalled and are summarised in Table 4-11. The average annual mean relative humidity in all the meteorological stations were calculated based on available data in the period from 1963/64 to 1992/93 and are graphically shown in Figure 4-18 (1) by the provinces, and in Figure 4-18 (2) in order of annual mean relative humidity. The annual variations of monthly mean relative humidity in all the meteorological stations are shown in Figure 4-20. The average monthly mean relative humidity in each province is summarised in Table 4-10 and the average in Zambia is shown in Figure 4-19.

The area distribution and the ann