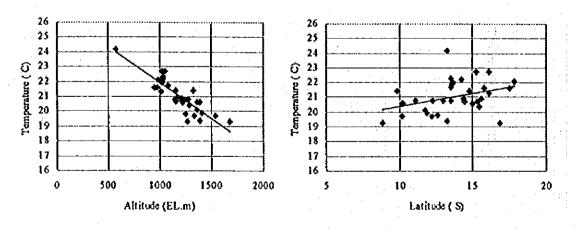

The relationship between annual mean temperature and altitude, Latitude at the meteorological stations are shown in Figure 4-1. In general, temperature decreases by 0.65 °C per 100 m rise in altitude. The distribution of temperature in Zambia depends mainly on altitude rather than on latitude. Regional variations of annual mean temperature in Zambia are 19.3 - 24.2 °C but 19.3 - 22.7 °C excluding Mfuwe.

Figure 4-1 Relationship Between Temperature and Altitude, Latitude

Figure 4-2 (1) Average, Maximum and Minimum Annual Mean Temperature by Province

Figure 4-2 (2) Average, Maximum and Minimum Annual Mean Temperature in Order