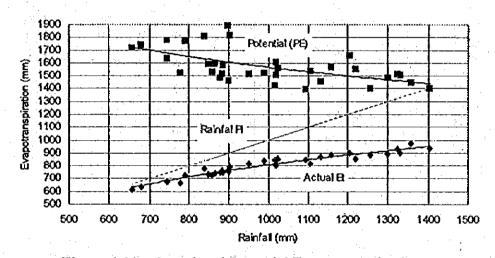

The provincial averages of the actual and potential annual evapotranspiration are summarised in Table 4-6. Figure 4-11 shows relationship between rainfall and evapotranspiration and Figure 4-12 shows relationship between rainfall and the rate, [EIIP] as well as relationship between rainfall and the balance, [P-PE]. These tables and figures indicates that:

- The average annual potential evapotranspiration in Zambia ranges from 1,394 mm to 1,892 mm and the Zambian average is 1,574 mm.

- Areas of highest potential evapotranspiration are the southwest of Zambia and the area along the Luangwa River near Mfuwe, amounting to 1700-1800 mm/year. Potential evapotranspiration in the central area of Zambia is 1500-1600 mm/year, and in the northwest and northeast is 1400-1500 mm/year.

Potential evapotranspiration is larger than precipitation in Zambia. This means that Zambia is in a hydrological condition of precipitation deficit, amounting to -100

mm/year to -1,100 mm/year, compared with potential evapotranspiration.

- Actual evapotranspiration rate ranges from 65% to 95% of precipitation. Thus, runoff percentage including groundwater recharge is estimated to be between 5% and 35%.

Table 4-6 Provincial Average of Annual evapotranspiration

| Province      | Annual Rainfall P (mm) | Actual E, (mm) | Potential (PE) (mm) |
|---------------|------------------------|----------------|---------------------|
| Lusaka        | 857                    | 734            | 1571                |
| Copperbelt    | 1231                   | 891            | 1530                |
| Central       | 917                    | 776            | 1621                |
| North-western | 1173                   | 887            | 1475                |
| Western       | 808                    | 727            | 1705                |
| Southern      | 737                    | 666            | 1669                |
| Luapula       | 1259                   | 927            | 1508                |
| Northern      | 1138                   | 869            | 1549                |
| Eastern       | 961                    | 813            | 1531                |
| Whole Zambia  | 1001                   | 816            | 1574                |