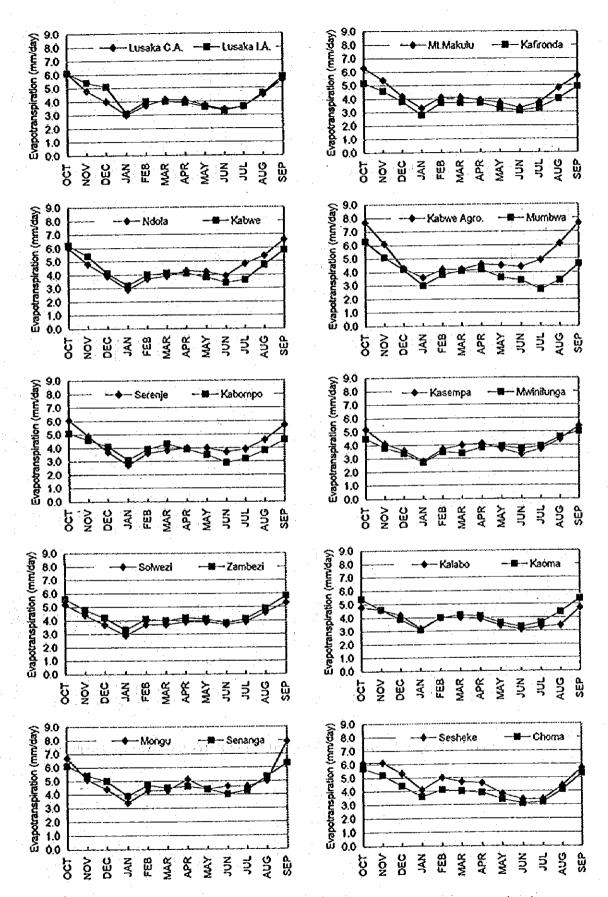

weather conditions

Annual actual evapotranspiration,  $E_b$ , has been estimated using the Turc empirical formula and is shown in Table 4-7. Based on the monthly climate, such as mean temperature, relative humidity, wind speed and sunshine hours, monthly potential evapotranspiration (PE) was estimated using the revised Penman equation. The annual variations of monthly mean PE by the meteorological stations are shown in Figure 4-14 and the average in Zambia is shown in Figure 4-10. The annual PE is calculated from monthly results and are shown in Table 4-7 and Figure 4-9. The potential annual evapotranspiration isopleth map is also drawn based on the annual results as shown in Figure 4-13.

The provincial averages of the actual and potential annual evapotranspiration are summarised in Table 4-6. Figure 4-11 shows relationship between rainfall and evapotranspiration and Figure 4-12 shows relationship between rainfall and the rate, [EIIP] as well as relationship between rainfall and the balance, [P-PE]. These tables and figures indicates that:

Figure 4-9 (1) Annual Potential Evapotranspiration by Province

Figure 4-9 (2) Annual Potential Evapotranspiration in Order

Figure 4-10 Annual Variation of Potential Evapotranspiration in Zambia

Figure 4-11 Actual and Potential Evapotranspiration