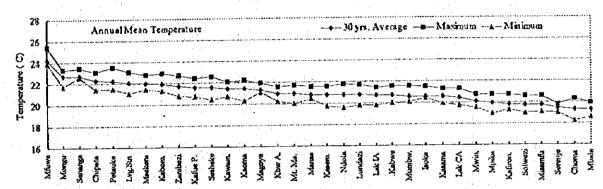

### 4.2.1 Annual Mean Temperature

Based on the daily maximum and daily minimum temperature, annual mean temperature of the 36 meteorological stations have been calculated and average, maximum and minimum annual mean temperature are summarised in Table 4-1. The 30 years average annual mean temperature in all the meteorological stations are graphically shown in Figure 4-2 (1) by province, and in Figure 4-2 (2) in order of annual mean temperature.

The average annual mean temperature in Zambia ranges from 19.3 °C to 24.2 °C and the Zambian average is 21.0 °C. Western Province is hottest, 22.1 °C on an average, and Copperbelt Province is coldest, 20.3 °C on an average. Northern Province is also very cold, 20.0 °C on an average excluding Mfuwe at the southernmost of Northern Province. Mfuwe is the hottest area in Zambia, 24.2 °C mainly because of low elevation, EL.573 m. The next are Mongu and Senanga in Western Province, 22.7 °C. The coldest city is Mbala in Northern Province, 19.3 °C. The Zambian average of annual mean temperature is 21 °C.

Figure 4-1 Relationship Between Temperature and Altitude, Latitude

Figure 4-2 (1) Average, Maximum and Minimum Annual Mean Temperature by Province

Figure 4-2 (2) Average, Maximum and Minimum Annual Mean Temperature in Order