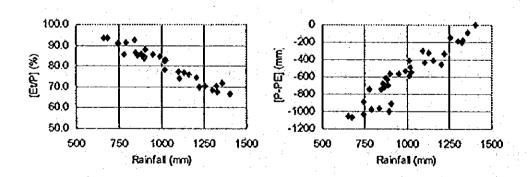

The provincial averages of the actual and potential annual evapotranspiration are summarised in Table 4-6. Figure 4-11 shows relationship between rainfall and evapotranspiration and Figure 4-12 shows relationship between rainfall and the rate, [EIIP] as well as relationship between rainfall and the balance, [P-PE]. These tables and figures indicates that:

- Actual evapotranspiration rate ranges from 65% to 95% of precipitation. Thus, runoff percentage including groundwater recharge is estimated to be between 5% and 35%.

Table 4-6 Provincial Average of Annual evapotranspiration