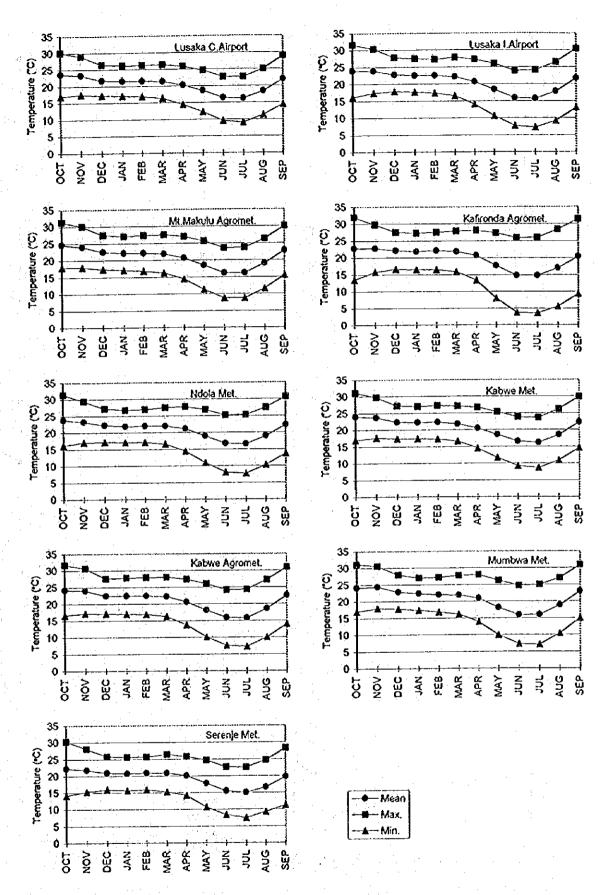

# 4.2.2 Average, Maximum and Minimum Monthly Mean Temperature

The annual variation of monthly mean temperature in the all meteorological stations has been compiled and is shown in Figure 4-4. From the figure, average monthly mean temperature in each province is summarised in Table 4-2 and the annual variation of monthly mean temperature in Zambia is shown in Figure 4-3. In addition maximum and minimum monthly mean temperature is shown in Table 4-3.

July is the coldest season and its minimum temperature is 3.6-12.0 °C (8.1 °C on an average). September and October (mainly October) are the hottest season and its maximum temperature is 27.7-36.5 °C (31.8 °C on an average). The hottest place in Zambia is Mfuwe and the maximum and minimum temperature are 36.5 °C, 10.3 °C, and the annual mean is 24.2 °C. One of the coldest places in Zambia is Kafironda and the maximum and minimum temperature are 32.0 °C, 3.6 °C, and the annual mean is 19.8 °C.

Remarks:

(\*1, \*2) : This station is excluded in calculating the provincial average. Maximum, Minimum : Maximum or minimum monthly mean temperature

Figure 4-4 (1) Monthly Mean, Maximum and Minimum Temperature