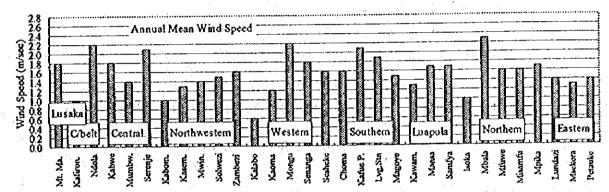

- Monthly sunshine hours is short from December to February, amounting to 150 - 200 hours/month (5.0 - 6.7 hours/day), and is long from May to October, amounting to 250 - 300 hours/month (8.3 - 10.0 hours/day).

- These figures indicate that sunshine hours is short in areas/months with higher rainfall and is long in areas/months of less rainfall.

Figure 4-15 (1) Annual Sunshine Hours by Province

Figure 4-15 (2) Annual Sunshine Hours in Order