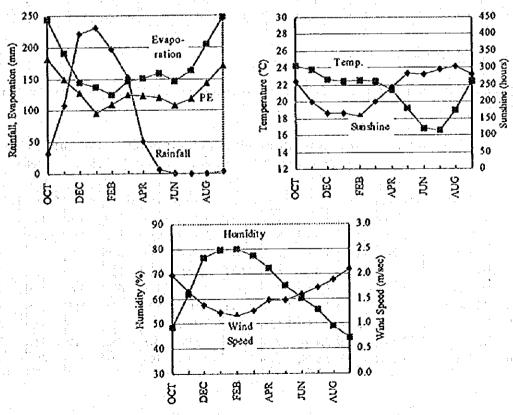

The average annual pan-evaporation in Zambia ranges from 1,666 mm to 2,814 mm and the Zambian average is 2,061 mm. Annual pan-evaporation is low, 1,700 - 2,000 mm in the north, and is very high in the east, 2,200 -2,600 mm, and is average in the centre, the west and the south. Copperbelt Province has the lowest annual pan-evaporation, 1,865 mm on an average and Eastern Province has the highest, 2,211 mm on an average. Monthly pan-evaporation is high from August to November at 200 - 300 mm per month, and is low from December to July at 100 - 200 mm per month. These figures indicate that evaporation is high in areas/months with little rainfall and is low in areas/months with higher rainfall.

Figure 4-5 (1) Annual Pan-evaporation by Province

Figure 4-5 (2) Annual Pan-evaporation in Order

Table 4-4 Average Monthly Pan-evaporation by Province

|       |        | CUDIC 4 | 1 22161 | age like | mining year | u-crapo | I WHIOH D | 7 11011 | 110      |         |
|-------|--------|---------|---------|----------|-------------|---------|-----------|---------|----------|---------|
| Month | Zambia | Lusaka  | C/belt  | Central  | N/western   | Western | Southern  | Luapula | Northern | Eastern |
| Oct.  | 244    | 267     | 236     | 286      | 213         | 262     | 256       | 195     | 226      | 289     |
| Nov.  | 191    | 218     | 172     | 198      | 160         | 203     | 208       | 185     | 164      | 226     |
| Déc.  | 145    | 155     | 122     | 136      | 134         | 168     | 156       | 140     | 124      |         |
| Jan.  | 138    | 153     | 119     | 135      | 124         | 164     | 144       | 138     | 119      | 139     |
| Feb.  | 126    | 132     | 110     | 116      | 117         | 142     | 129       | 133     | 111      | 134     |
| Mar.  | 147    | 160     | 132     | 139      | 139         | 177     | 151       | 139     | 124      | 153     |
| Apr.  | 152    | 168     | 131     | 150      | 149         | 179     | 152       | 146     | 132      | 149     |
| May   | 159    | 179     | 141     | 151      | 156         | 174     | 147       | 161     | 157      | 161     |
| Jun,  | 147    | 149     | 134     | 146      | 144         | 163     | 129       | 159     | 148      | 146     |
| Jul.  | 163    | 163     | 152     | 166      | 161         | 176     | 146       | 169     | 169      | 160     |
| Aug.  | 204    | 216     | 191     | 213      | 203         | 222     | 191       | 192     | 202      | 206     |
| Sep.  | 247    | 260     | 226     | 267      | 233         | 269     | 236       | 228     | 231      | 288     |
| Year  | 2,061  | 2,218   | 1,865   | 2,105    | 1,932       | 2,300   | 2,045     | 1,983   | 1,907    | 2,211   |

Figure 4-6 Annual Variation of Pan-evaporation in Zambia

Table 4-5 Annual Pan-evaporation

|            |             | Annual Pan | evaporation |          |              | Annual Pan- | evaporation |
|------------|-------------|------------|-------------|----------|--------------|-------------|-------------|
| Province . | Station     | Total      | Mean        | Province | Station      | Total       | Mean        |
|            | Name        | (mm)       | (ກຫາ)       |          | Name         | (mm)        | (mm)        |
| Lusaka     | Lusaka C.A. | . · ·      |             | Southern | Choma        | 1,902       | 5.2         |
| 1          | Lusaka I.A. | 2,331      | 6.4         | ]        | Kafue Polder | 2,122       | 5.8         |
|            | Mt. Makulu  | 2,104      | 5.8         | ] .      | Livingstone  | 2,166       | 5.9         |
|            | Average     | 2,218      | 6.1         | . f      | Magoye       | 1,991       | 5.5         |
| Copperbelt | Kafironda   | 1,892      | 5.2         | ]        | Average      | 2,045       | 5.6         |
|            | Ndola       | 1,838      | 5.0         | Luapula  | Kawambwa     | 1,698       | 4.7         |
|            | Average     | 1,865      | 5.1         | 1        | Mansa        | 2,237       | 6.1         |
| Central    | Kabwe       | 2,158      | 5.9         | 1        | Samfya(*1)   | 2,015       | 5,5         |
|            | Kabwe Agro. | 2,051      | 5.6         | 4. 4     | Average      | 1,983       | 5.4         |
|            | Mumbwa      | •          | -           | Northern | Isoka        | •           |             |
|            | Serenje     | •          | •           | 1        | Kasama       | 2,018       | 5.5         |
| İ          | Average     | 2,105      | 5.8         | ], 1 - 1 | Mbala        | 1,873       | 5.1         |
| North-     | Kabompo     | 1,912      | 5.2         | ]        | Mfuwe        | t za 🚅 ja   |             |
| western    | Kasempa     | 1,847      | 5.1         | 4        | Misamfu      | 1,829       | 5.0         |
|            | Mwinilunga  | 1,666      | 4.6         |          | Mpika        |             | •           |
|            | Solwezi     | 2,080      | 5.7         |          | Average      | 1,907       | 5.2         |
|            | Zambezi     | 2,155      | 5.9         | Eastern  | Chipata      | 2,689       | 7,4         |
|            | Average     | 1,932      | 5.3         | ]        | Lundazi      |             |             |
| Western    | Kalabo      | 2          | A           | }        | Msekera      | 2,024       | 5.5         |
|            | Kaoma       | 1,845      | 5.1         | ]        | Petauke      | 1,920       | 5.3         |
|            | Mongu       | 2,324      | 6.4         | 1        | Average      | 2,211       | 6.1         |
|            | Senanga     | 2,814      | 7.7         |          |              |             |             |
|            | Sesheke     | 2,215      | 6.1         | Total    | Average      | 2,061       | 5,6         |
|            | Average     | 2,300      | 6.3         | ]        | _            |             |             |