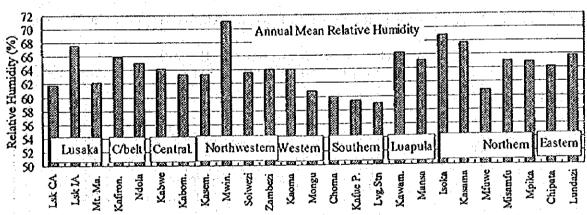

The average monthly mean relative humidity in each province is summarised in Table 4-10 and the average in Zambia is shown in Figure 4-19.

The area distribution and the annual variation of relative humidity in Zambia are summarised as follows:

- The average annual mean relative humidity in Zambia ranges from 59.0 % to 71.2 % and the Zambian average is 64.2 %.

- Annual mean relative humidity is lowest in Southern Province (59.4 %), while in Copperbelt, Northwestern, Luapula, Northern and Eastern provinces, relative humidity is high at more than 65 %.

Monthly mean relative humidity is high from December to March at about 76-80 %, and is low from August to October at less than 50 %.

Obviously the rainy season is a period of high humidity and the dry season is a period of low humidity.



Figure 4-18 (1) Annual Mean Relative Humidity by Province



Figure 4-18 (2) Annual Mean Relative Humidity in Order

Table 4-10 Average Monthly Mean Relative Humidity in Province

| Month | Zambia | Lusaka | C/belt | Central | N/western | Western | Southern | Luapula | Northern | Eastern |
|-------|--------|--------|--------|---------|-----------|---------|----------|---------|----------|---------|
| Oct.  | 48.7   | 44.7   | 50.2   | 44,0    | 56.5      | 47.7    | 44.2     | 52.3    | 46.7     | 45.2    |
| Nov.  | 61.7   | 60.6   | 63.1   | 58,9    | 67.8      | 65.1    | 53,6     | 67.5    | 59.3     | 57.2    |
| Dec.  | 76.3   | 77.0   | 77,4   | 79.4    | 77.5      | 74.7    | 71,1     | 78.5    | 76.8     | 76.1    |
| Jan.  | 79.4   | 85.5   | 80.9   | 81.9    | 78.8      | 78.0