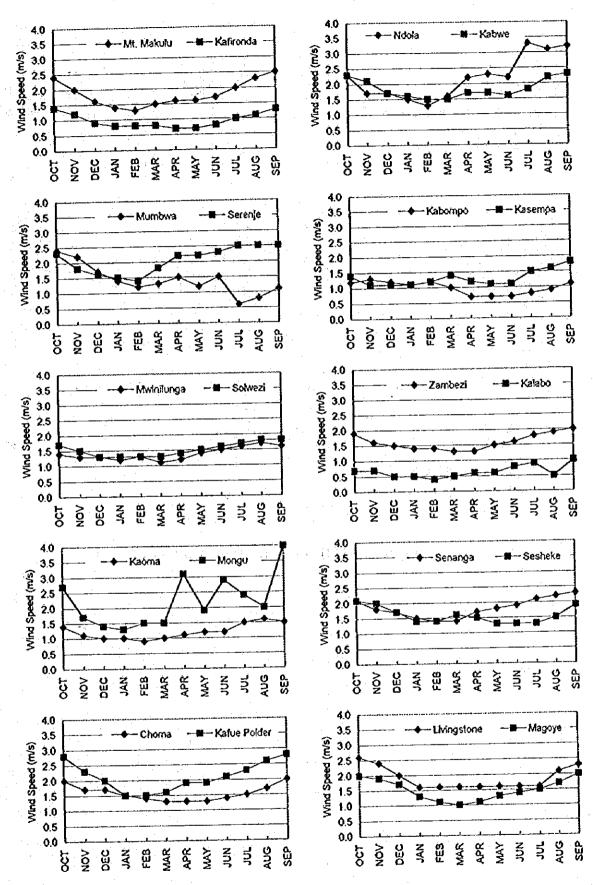

- Monthly sunshine hours is short from December to February, amounting to 150 - 200 hours/month (5.0 - 6.7 hours/day), and is long from May to October, amounting to 250 - 300 hours/month (8.3 - 10.0 hours/day).

- These figures indicate that sunshine hours is short in areas/months with higher rainfall and is long in areas/months of less rainfall.

Figure 4-15 (1) Annual Sunshine Hours by Province

Figure 4-15 (2) Annual Sunshine Hours in Order