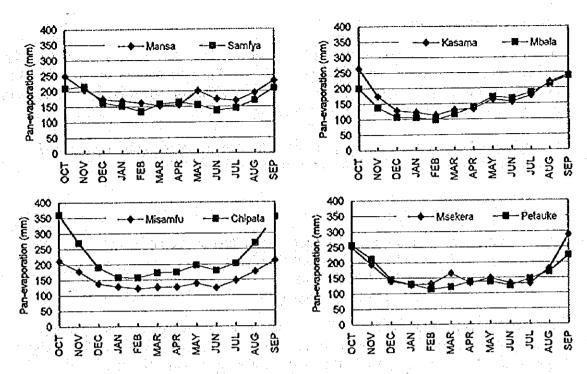

## 4.3.1 Pan-evaporation

Based on the daily pan-evaporation, annual pan-evaporation for the 36 meteorological stations were totalled and are summarised in Table 4-5. The average annual pan-evaporation in the all meteorological stations was calculated based on available data in the period from 1963/64 to 1992/93 and are graphically shown in Figure 4-5 (1) by the provinces, and in Figure 4-5 (2) in order of annual pan-evaporation. Based on the annual pan-evaporation in the stations, an annual pan-evaporation isopleth map has been drawn and is shown in Figure 4-7. The annual variation of monthly pan-evaporation in all the meteorological stations are shown in Figure 4-8. The average monthly pan-evaporation in each province is summarised in Table 4-4 and the average in Zambia is shown in Figure 4-6.

The average annual pan-evaporation in Zambia ranges from 1,666 mm to 2,814 mm and the Zambian average is 2,061 mm. Annual pan-evaporation is low, 1,700 - 2,000 mm in the north, and is very high in the east, 2,200 -2,600 mm, and is average in the centre, the west and the south. Copperbelt Province has the lowest annual pan-evaporation, 1,865 mm on an average and Eastern Province has the highest, 2,211 mm on an average. Monthly pan-evaporation is high from August to November at 200 - 300 mm per month, and is low from December to July at 100 - 200 mm per month. These figures indicate that evaporation is high in areas/months with little rainfall and is low in areas/months with higher rainfall.

Figure 4-5 (1) Annual Pan-evaporation by Province

Figure 4-5 (2) Annual Pan-evaporation in Order

Table 4-4 Average Monthly Pan-evaporation by Province

|       |        | CUDIC 4 | 1 22161 | age like | mining year | u-crapo | I WHIOH D | 7 11011 | 110      |         |
|-------|--------|---------|---------|----------|-------------|---------|-----------|---------|----------|---------|
| Month | Zambia | Lusaka  | C/belt  | Central  | N/western   | Western | Southern  | Luapula | Northern | Eastern |
| Oct.  | 244    | 267     | 236     | 286      | 213         | 262     | 256       | 195     | 226      | 289     |
| Nov.  | 191    | 218     | 172     | 198      | 160         | 203     | 208       | 185     | 164      | 226     |
| Déc.  | 145    | 155     | 122     | 136      | 134         | 168     | 156       | 140     | 124      |         |
| Jan.  | 138    | 153     | 119     | 135      | 124         | 164     | 144       | 138     | 119      | 139     |
| Feb.  | 126    | 132     | 110     | 116      | 117         | 142     | 129       | 133     | 111      | 134     |
| Mar.  | 147    | 160     | 132     | 139      | 139         | 177     | 151       | 139     | 124      | 153     |
| Apr.  | 152    | 168     | 131     | 150      | 149         | 179     | 152       | 146     | 132      | 149     |
| May   | 159    | 179     | 141     | 151      | 156         | 174     | 147       | 161     | 157      | 161     |
| Jun,  | 147    | 149     | 134     | 146      | 144         | 163     | 129       | 159     | 148      | 146     |
| Jul.  | 163    | 163     | 152     | 166      | 161         | 176     | 146       | 169     | 169      | 160     |
| Aug.  | 204    | 216     | 191     | 213      | 203         | 222     | 191       | 192     | 202      | 206     |
| Sep.  | 247    | 260     | 226     | 267      | 233         | 269     | 236       | 228     | 231      | 288     |
| Year  | 2,061  | 2,218   | 1,865   | 2,105    | 1,932       | 2,300   | 2,045     | 1,983   | 1,907    | 2,211   |