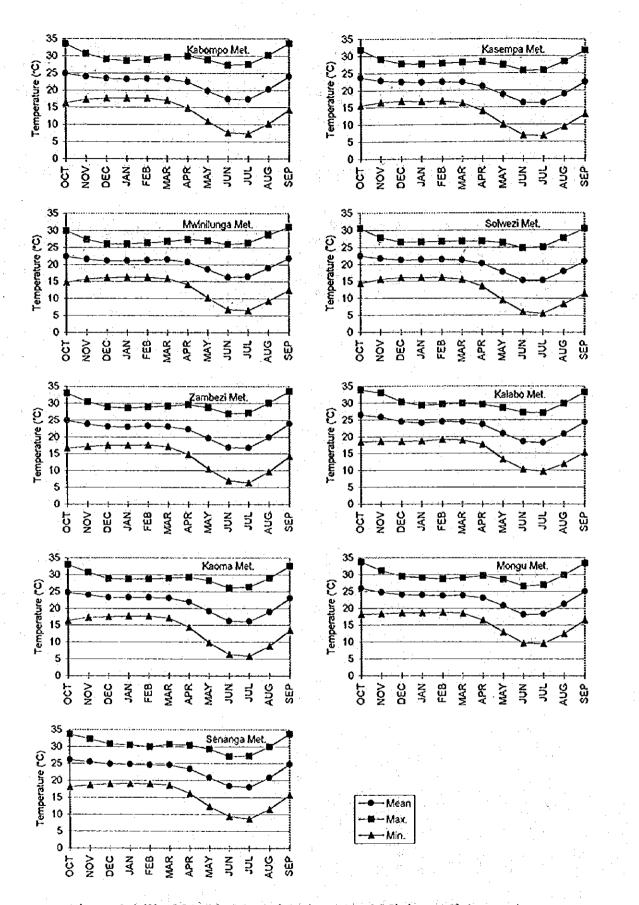

# 4.2.2 Average, Maximum and Minimum Monthly Mean Temperature

The annual variation of monthly mean temperature in the all meteorological stations has been compiled and is shown in Figure 4-4. From the figure, average monthly mean temperature in each province is summarised in Table 4-2 and the annual variation of monthly mean temperature in Zambia is shown in Figure 4-3. In addition maximum and minimum monthly mean temperature is shown in Table 4-3.

July is the coldest season and its minimum temperature is 3.6-12.0 °C (8.1 °C on an average). September and October (mainly October) are the hottest season and its maximum temperature is 27.7-36.5 °C (31.8 °C on an average). The hottest place in Zambia is Mfuwe and the maximum and minimum temperature are 36.5 °C, 10.3 °C, and the annual mean is 24.2 °C. One of the coldest places in Zambia is Kafironda and the maximum and minimum temperature are 32.0 °C, 3.6 °C, and the annual mean is 19.8 °C.

Figure 4-4 (2) Monthly Mean, Maximum and Minimum Temperature

Figure 4-4 (3) .. Monthly Mean, Maximum and Minimum Temperature

Figure 4-4 (4) Monthly Mean, Maximum and Minimum Temperature