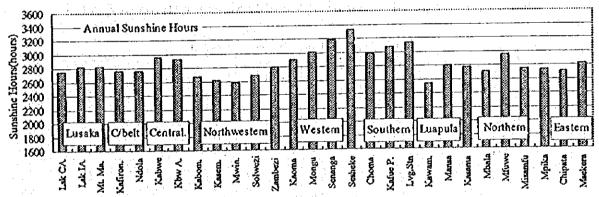

## 4.3.1 Pan-evaporation

Based on the daily pan-evaporation, annual pan-evaporation for the 36 meteorological stations were totalled and are summarised in Table 4-5. The average annual pan-evaporation in the all meteorological stations was calculated based on available data in the period from 1963/64 to 1992/93 and are graphically shown in Figure 4-5 (1) by the provinces, and in Figure 4-5 (2) in order of annual pan-evaporation. Based on the annual pan-evaporation in the stations, an annual pan-evaporation isopleth map has been drawn and is shown in Figure 4-7. The annual variation of monthly pan-evaporation in all the meteorological stations are shown in Figure 4-8. The average monthly pan-evaporation in each province is summarised in Table 4-4 and the average in Zambia is shown in Figure 4-6.

Figure 4-5 (1) Annual Pan-evaporation by Province

Figure 4-5 (2) Annual Pan-evaporation in Order

Table 4-4 Average Monthly Pan-evaporation by Province

|       |        | CUDIC 4 | 1 22161 | age like | mining year | u-crapo | I WHIOH D | 7 11011 | 110      |         |
|-------|--------|---------|---------|----------|-------------|---------|-----------|---------|----------|---------|
| Month | Zambia | Lusaka  | C/belt  | Central  | N/western   | Western | Southern  | Luapula | Northern | Eastern |
| Oct.  | 244    | 267     | 236     | 286      | 213         | 262     | 256       | 195     | 226      | 289     |
| Nov.  | 191    | 218     | 172     | 198      | 160         | 203     | 208       | 185     | 164      | 226     |
| Déc.  | 145    | 155     | 122     | 136      | 134         | 168     | 156       | 140     | 124      |         |
| Jan.  | 138    | 153     | 119     | 135      | 124         | 164     | 144       | 138     | 119      | 139     |
| Feb.  | 126    | 132     | 110     | 116      | 117         | 142     | 129       | 133     | 111      | 134     |
| Mar.  | 147    | 160     | 132     | 139      | 139         | 177     | 151       | 139     | 124      | 153     |
| Apr.  | 152    | 168     | 131     | 150      | 149         | 179     | 152       | 146     | 132      | 149     |
| May   | 159    | 179     | 141     | 151      | 156         | 174     | 147       | 161     | 157      | 161     |
| Jun,  | 147    | 149     | 134     | 146      | 144         | 163     | 129       | 159     | 148      | 146     |
| Jul.  | 163    | 163     | 152     | 166      | 161         | 176     | 146       | 169     | 169      | 160     |
| Aug.  | 204    | 216     | 191     | 213      | 203         | 222     | 191       | 192     | 202      | 206     |
| Sep.  | 247    | 260     | 226     | 267      | 233         | 269     | 236       | 228     | 231      | 288     |
| Year  | 2,061  | 2,218   | 1,865   | 2,105    | 1,932       | 2,300   | 2,045     | 1,983   | 1,907    | 2,211   |