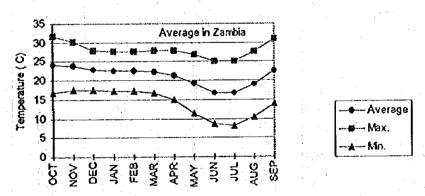

# 4.2.2 Average, Maximum and Minimum Monthly Mean Temperature

The annual variation of monthly mean temperature in the all meteorological stations has been compiled and is shown in Figure 4-4. From the figure, average monthly mean temperature in each province is summarised in Table 4-2 and the annual variation of monthly mean temperature in Zambia is shown in Figure 4-3. In addition maximum and minimum monthly mean temperature is shown in Table 4-3.

July is the coldest season and its minimum temperature is 3.6-12.0 °C (8.1 °C on an average). September and October (mainly October) are the hottest season and its maximum temperature is 27.7-36.5 °C (31.8 °C on an average). The hottest place in Zambia is Mfuwe and the maximum and minimum temperature are 36.5 °C, 10.3 °C, and the annual mean is 24.2 °C. One of the coldest places in Zambia is Kafironda and the maximum and minimum temperature are 32.0 °C, 3.6 °C, and the annual mean is 19.8 °C.

Figure 4-3 Annual Variation of Monthly Mean Temperature in Zambia

Table 4-3 Maximum and Minimum Monthly Mean Temperature

Ilnit · °C

|            |              | <del></del> |       | <del></del> | ~        | <u> </u>    | Unit: °C    |
|------------|--------------|-------------|-------|-------------|----------|-------------|-------------|
| Province   | Station Name | Altitude    |       | mum         |          | mum         | [Max - Min] |
|            |              | (EL.m)      | Month | Temperature |          | Temperature | Strain Line |
| Lusaka     | Lusaka C.A.  | 1280        | Oct.  | 30.1        | Jul.     | 9.1         | 21.0        |
| ٠.,        | Lusaka I.A.  | 1154        | Oct.  | 31.6        | Jul.     | 7.3         | 24.3        |
|            | Mt. Makulu   | 1213        | Oct.  | 31.3        | Jul.     | 8.7         | 22.6        |
|            | Average      | -           | : •   | 31.0        | <b>-</b> | 8.4         | 22.6        |
| Copperbelt | Kafironda    | 1242        | Oct.  | 32.0        | Jul.     | 3.6         | 28.4        |
| •          | Ndola        | 1270        | Oct.  | 31.4        | Jul.     | 7.7         | 23.7        |
|            | Average      | -           |       | 31.7        | •        | 5.7         | 26.1        |
| Central    | Kabwe        | 1207        | Oct.  | 31.1        | Jul.     | 8.6         | 22.5        |
|            | Kabwe Agro.  | 1165        | Oct.  | 31.7        | Jul.     | 7.3         | 24.4        |
|            | Mumbwa       | 1218        | Oct.  | 31.1        | Jul.     | 7.1         | 24.0        |
| ,          | Serenje      | 1384        | Oct.  | 30.3        | Jul.     | 7.5         | 22.8        |
|            | Average      |             | • 1.  | 31.1        | -        | 7.6         | 23.4        |
| North-     | Kabompo      | 1026        | Sep.  | 33,6        | Jul.     | 7.3         | 26.3        |
| western    | Kasempa      | 1235        | Oct.  | 31.8        | Jul.     | 6.7         | 25.1        |
| 1          | Mwinilunga   | 1362        | Sep.  | 31.0        | Jul.     | 6.5         | 24.5        |
|            | Solwezi      | 1333        | Oct.  | 30.5        | Jul.     | 5.6         | 24.9        |
|            | Zambezi      | 1078        | Sep.  | 33,5        | Jul.     | 6.4         | 27.1        |
|            | Average      |             |       | 32.1        | _        | 6.5         | 25.6        |
| Western    | Kalabo (*1)  | 1051        | Oct.  | 33.8        | Jul_     | 9.7         | 24.1        |
|            | Kaoma        | 1152        | Oct.  | 33.0        | Jul.     | 5.8         | 27.2        |
|            | Mongu        | 1053        | Oct.  | 33.7        | Jul.     | 9.6         | 24.1        |
| •          | Senanga      | 1027        | Oct.  | 33.7        | Jul.     | 8.7         | 25.0        |
|            | Sesheke      | 951         | Oct.  | 34.2        | Jul.     | 4.4         | 29.8        |
|            | Average      |             | •     | 33.7        |          | 7.6         | 26.0        |
| Southern   | Choma        | 1267        | Oct.  | 30.8        | Jul.     | 4.6         | 26.2        |
|            | Kafue Polder | 978         | Oct.  | 32.8        | Jul.     | 7.1         | 25.7        |
|            | Livingstone  | 987         | Oct.  | 33.9        | Jul.     | 6.4         | 27.5        |
|            | Magoye       | 1018        | Oct.  | 32.8        | Jul.     | 6.9         | 25.9        |
|            | Average      |             | •     | 32.6        | •        | 6.3         | 26.3        |
| Luapula    | Kawambwa     | 1324        | Sep.  | 30.5        | Jul.     | 10.8        | 19.7        |
|            | Mansa        | 1259        | Oct.  | 31.2        | Jul.     | 8.5         | 22.7        |
|            | Samfya (*2)  | 1172        | Oct.  | 30.0        | Jul.     | 10.4        | 19.6        |
|            | Average      |             | •     | 30.6        | _        | 9,9         | 20.7        |
| Northern   | Isoka        | 1360        | Oct.  | 31.5        | Jul.     | 9.9         | 21.6        |
|            | Kasama       | 1384        | Oct.  | 30.9        | Jul.     | 9,2         | 21.7        |
|            | Mbala        | 1672        | Oct.  | 27.7        | Jul.     | 10.5        | 17.2        |
|            | Mfuwe        | 573         | Oct.  | 36.5        | Jul.     | 10.3        | 26.2        |
|            | Misamfu      | 1536        | Oct.  | 30.5        | Jul.     | 7.1         | 23.4        |
|            | Moika        | 1402        | Oct.  | 29.7        | Jul.     | 9.0         | 20.7        |
|            | Average      | ] [         | _     | 31.1        |          | 9,3         | 21.8        |
| Eastern    | Chipata      | 1032        | Oct.  | 32.2        | Jul.     | 11.8        | 20.4        |
| }          | Lundazi      | 1143        |       | 30.9        | Jul.     | 8.0         | 22.9        |
| 1          | Msekera      | 1025        |       | 31.5        | Jul.     | 10.7        | 20,8        |
|            | Petauke      | 1036        | Oct.  | 32.4        | Jul.     | 12.0        | 20.4        |
|            | Average      |             |       | 31.8        |          | 10.6        | 21.1        |
| ,          | Average      |             | •     | 31.8        | · .      | 8.1         | 23.7        |