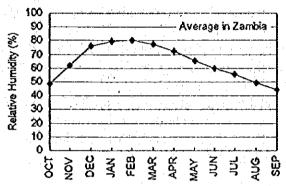

- Monthly sunshine hours is short from December to February, amounting to 150 - 200 hours/month (5.0 - 6.7 hours/day), and is long from May to October, amounting to 250 - 300 hours/month (8.3 - 10.0 hours/day).

- These figures indicate that sunshine hours is short in areas/months with higher rainfall and is long in areas/months of less rainfall.

Figure 4-15 (1) Annual Sunshine Hours by Province

Figure 4-15 (2) Annual Sunshine Hours in Order