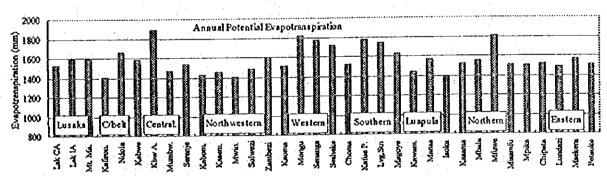

weather conditions

Annual actual evapotranspiration,  $E_b$ , has been estimated using the Turc empirical formula and is shown in Table 4-7. Based on the monthly climate, such as mean temperature, relative humidity, wind speed and sunshine hours, monthly potential evapotranspiration (PE) was estimated using the revised Penman equation. The annual variations of monthly mean PE by the meteorological stations are shown in Figure 4-14 and the average in Zambia is shown in Figure 4-10. The annual PE is calculated from monthly results and are shown in Table 4-7 and Figure 4-9. The potential annual evapotranspiration isopleth map is also drawn based on the annual results as shown in Figure 4-13.

The provincial averages of the actual and potential annual evapotranspiration are summarised in Table 4-6. Figure 4-11 shows relationship between rainfall and evapotranspiration and Figure 4-12 shows relationship between rainfall and the rate, [EIIP] as well as relationship between rainfall and the balance, [P-PE]. These tables and figures indicates that:

- The average annual potential evapotranspiration in Zambia ranges from 1,394 mm to 1,892 mm and the Zambian average is 1,574 mm.

- Areas of highest potential evapotranspiration are the southwest of Zambia and the area along the Luangwa River near Mfuwe, amounting to 1700-1800 mm/year. Potential evapotranspiration in the central area of Zambia is 1500-1600 mm/year, and in the northwest and northeast is 1400-1500 mm/year.

Potential evapotranspiration is larger than precipitation in Zambia. This means that Zambia is in a hydrological condition of precipitation deficit, amounting to -100

mm/year to -1,100 mm/year, compared with potential evapotranspiration.

- Actual evapotranspiration rate ranges from 65% to 95% of precipitation. Thus, runoff percentage including groundwater recharge is estimated to be between 5% and 35%.

Table 4-6 Provincial Average of Annual evapotranspiration

| Province      | Annual Rainfall P (mm) | Actual E, (mm) | Potential (PE) (mm) |
|---------------|------------------------|----------------|---------------------|
| Lusaka        | 857                    | 734            | 1571                |
| Copperbelt    | 1231                   | 891            | 1530                |
| Central       | 917                    | 776            | 1621                |
| North-western | 1173                   | 887            | 1475                |
| Western       | 808                    | 727            | 1705                |
| Southern      | 737                    | 666            | 1669                |
| Luapula       | 1259                   | 927            | 1508                |
| Northern      | 1138                   | 869            | 1549                |
| Eastern       | 961                    | 813            | 1531                |
| Whole Zambia  | 1001                   | 816            | 1574                |

Figure 4-9 (1) Annual Potential Evapotranspiration by Province

Figure 4-9 (2) Annual Potential Evapotranspiration in Order

Figure 4-10 Annual Variation of Potential Evapotranspiration in Zambia

Figure 4-11 Actual and Potential Evapotranspiration