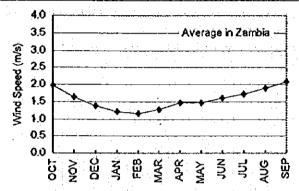

- Monthly sunshine hours is short from December to February, amounting to 150 - 200 hours/month (5.0 - 6.7 hours/day), and is long from May to October, amounting to 250 - 300 hours/month (8.3 - 10.0 hours/day).

- These figures indicate that sunshine hours is short in areas/months with higher rainfall and is long in areas/months of less rainfall.

Figure 4-15 (1) Annual Sunshine Hours by Province

Figure 4-15 (2) Annual Sunshine Hours in Order