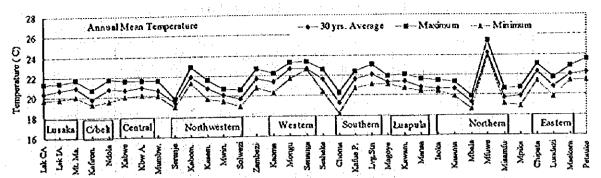

### 4.2.1 Annual Mean Temperature

Based on the daily maximum and daily minimum temperature, annual mean temperature of the 36 meteorological stations have been calculated and average, maximum and minimum annual mean temperature are summarised in Table 4-1. The 30 years average annual mean temperature in all the meteorological stations are graphically shown in Figure 4-2 (1) by province, and in Figure 4-2 (2) in order of annual mean temperature.

The average annual mean temperature in Zambia ranges from 19.3 °C to 24.2 °C and the Zambian average is 21.0 °C. Western Province is hottest, 22.1 °C on an average, and Copperbelt Province is coldest, 20.3 °C on an average. Northern Province is also very cold, 20.0 °C on an average excluding Mfuwe at the southernmost of Northern Province. Mfuwe is the hottest area in Zambia, 24.2 °C mainly because of low elevation, EL.573 m. The next are Mongu and Senanga in Western Province, 22.7 °C. The coldest city is Mbala in Northern Province, 19.3 °C. The Zambian average of annual mean temperature is 21 °C.

Figure 4-1 Relationship Between Temperature and Altitude, Latitude

Figure 4-2 (1) Average, Maximum and Minimum Annual Mean Temperature by Province

Figure 4-2 (2) Average, Maximum and Minimum Annual Mean Temperature in Order