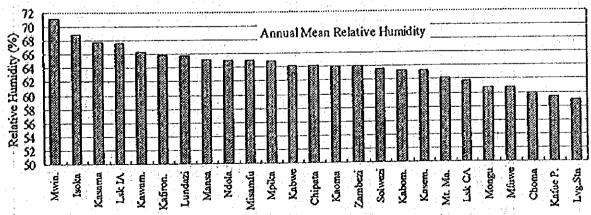

- Monthly sunshine hours is short from December to February, amounting to 150 - 200 hours/month (5.0 - 6.7 hours/day), and is long from May to October, amounting to 250 - 300 hours/month (8.3 - 10.0 hours/day).

- These figures indicate that sunshine hours is short in areas/months with higher rainfall and is long in areas/months of less rainfall.

Figure 4-15 (1) Annual Sunshine Hours by Province

Figure 4-15 (2) Annual Sunshine Hours in Order