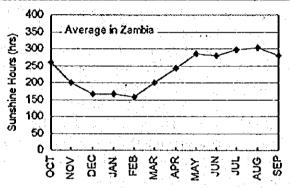

187      | 204     |
| Apr.  | 244    | 244    | 236    | 249     | 239       | 271     | 262      | 229     | 223      | 243     |
| May   | 285    | 272    | 272    | 292     | 289       | 295     | 292      | 292     | 280      | 275     |
| Jun.  | 281    | 261    | 281    | 277     | 279       | 297     | 283      | 293     | 287      | 259     |
| Jul.  | 296    | 272    | 297    | 299     | 297       | 312     | 303      | 313     | 296      | 271     |
| Aug.  | 303    | 289    | 303    | 319     | 295       | 317     | 315      | 304     | 305      | 280     |
| Sep.  | 280    | 278    | 283    | 299     | 261       | 293     | 294      | 264     | 282      | 270     |
| Year  | 2,842  | 2,800  | 2,760  | 2,943   | 2,670     | 3,104   | 3,064    | 2,671   | 2,783    | 2,773   |



Figure 4-16 Annual Variation of Monthly Sunshine Hours in Zambia

Table 4-9 Annual Sunshine Hours

|            |             | Annual Sun   | shine Hours |            |                  | Annual Sun     | shine Hours |
|------------|-------------|--------------|-------------|------------|------------------|----------------|-------------|
| Province   | Station     | Total        | Mean        | Province   | Station          | Totai          | Mean        |
|            | Name        | (hours/year) | (hours/day) |            | Name             | (hours/year)   | (hours/day) |
| Lusaka     | Lusaka C.A. | 2,742        | 7.5         | Southern   | Choma            | 2,980          | 8.2         |
|            | Lusaka I.A. | 2,829        | 7,8         | ]          | Kafue Polder     | 3,07