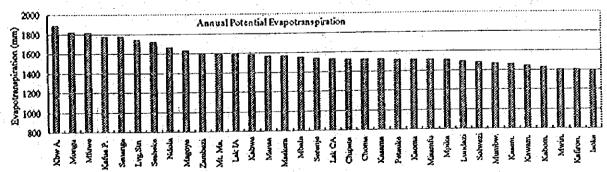

weather conditions

Annual actual evapotranspiration,  $E_b$ , has been estimated using the Turc empirical formula and is shown in Table 4-7. Based on the monthly climate, such as mean temperature, relative humidity, wind speed and sunshine hours, monthly potential evapotranspiration (PE) was estimated using the revised Penman equation. The annual variations of monthly mean PE by the meteorological stations are shown in Figure 4-14 and the average in Zambia is shown in Figure 4-10. The annual PE is calculated from monthly results and are shown in Table 4-7 and Figure 4-9. The potential annual evapotranspiration isopleth map is also drawn based on the annual results as shown in Figure 4-13.

The provincial averages of the actual and potential annual evapotranspiration are summarised in Table 4-6. Figure 4-11 shows relationship between rainfall and evapotranspiration and Figure 4-12 shows relationship between rainfall and the rate, [EIIP] as well as relationship between rainfall and the balance, [P-PE]. These tables and figures indicates that:

- The average annual potential evapotranspiration in Zambia ranges from 1,394 mm to 1,892 mm and the Zambian average is 1,574 mm.

- Areas of highest potential evapotranspiration are the southwest of Zambia and the area along the Luangwa River near Mfuwe, amounting to 1700-1800 mm/year. Potential evapotranspiration in the central area of Zambia is 1500-1600 mm/year, and in the northwest and northeast is 1400-1500 mm/year.

Potential evapotranspiration is larger than precipitation in Zambia. This means that Zambia is in a hydrological condition of precipitation deficit, amounting to -100

mm/year to -1,100 mm/year, compared with potential evapotranspiration.

- Actual evapotranspiration rate ranges from 65% to 95% of precipitation. Thus, runoff percentage including groundwater recharge is estimated to be between 5% and 35%.

Table 4-6 Provincial Average of Annual evapotranspiration

Figure 4-9 (1) Annual Potential Evapotranspiration by Province

Figure 4-9 (2) Annual Potential Evapotranspiration in Order

Figure 4-10 Annual Variation of Potential Evapotranspiration in Zambia

Figure 4-11 Actual and Potential Evapotranspiration