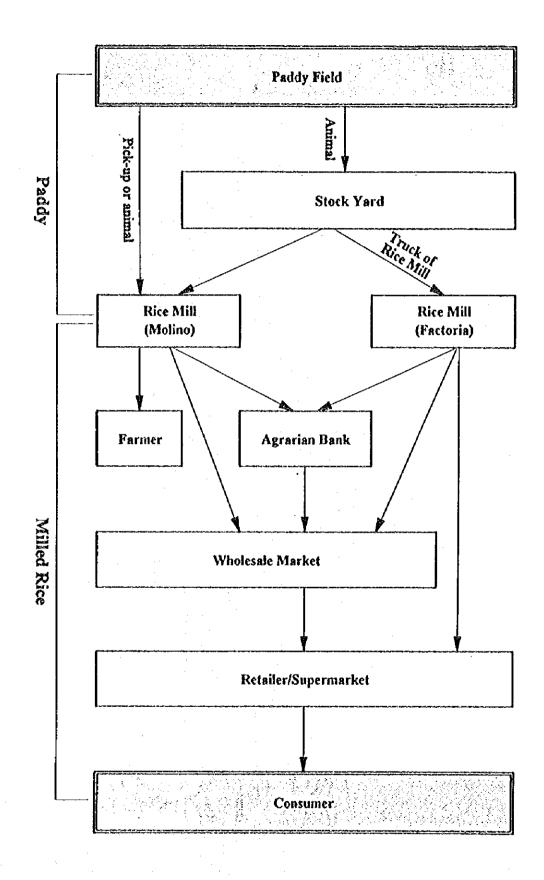

| 1,750   | 72.0          | 2.80       | n.a.        |
|              | Km 5 Nagua    | 1993          | 1,000   | 36.0          | 4.00       | 136         |
|              | Km 51/2 Nagua | 1992          | 1,250   | 41.0          | 2.50       | 392         |
|              | La Pichinga   | 1986          | 188     | 30.0          | 1.50       | 132         |
|              | La Pichinga   | 1983          | 1,000   | 36.0          | 1.25       | 397         |
|              | Los Coquitos  | 1989          | 250     | 34.2          | 2.50       | 196         |
|              | Los Limones   | 1991          | 625     | 37.2          | 1.75       | 115         |
|              | Telanza       | 1988          | 375     | 54.0          | 1.88       | 102         |

ANNEX G: FIGURES





Fig. G.1.1 Marketing Channel of Rice



# ANNEX H: INSTITUTIONAL SUPPORTING SERVICES

## ANNEX II: INSTITUTIONAL SUPPORTING SERVICES

## TABLE OF CONTENTS

| H.1   | Responsible Institutions for the Supporting Services                   | Н - | 1    |        |
|-------|------------------------------------------------------------------------|-----|------|--------|
| H.2   | Features of Institutional Services                                     | H - | 2    | ,      |
| H.2.1 | Agricultural extension services                                        | Н-  | 2    |        |
| H.2.2 | Seed multiplication and distribution                                   | Н-  | 3    |        |
| H.2.3 | Agricultural credit                                                    | H - | . 3  | ;      |
| H.2.4 | Op