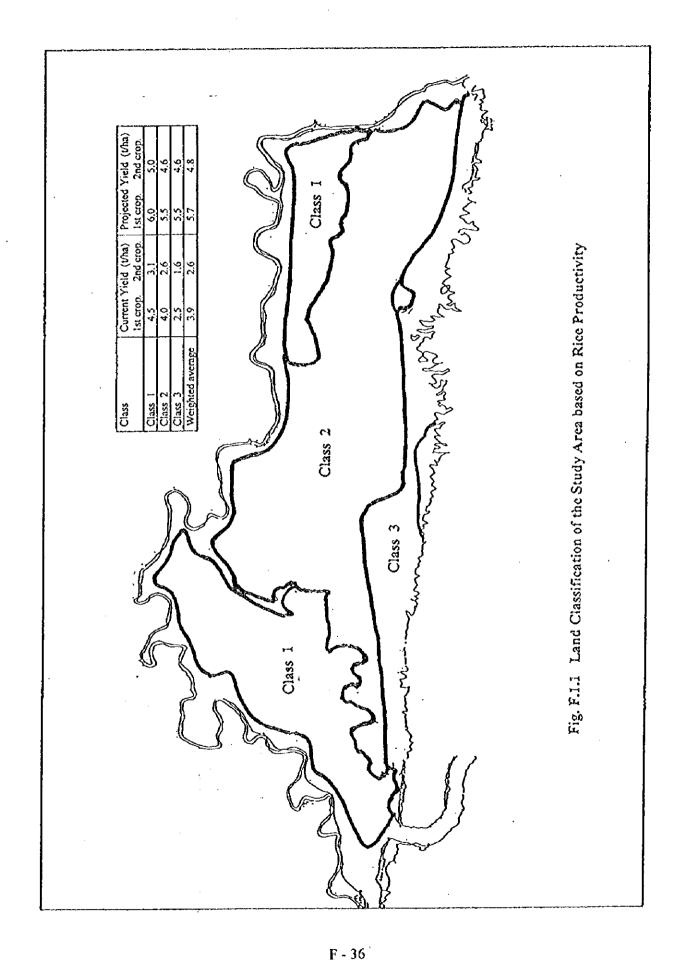

| 90         | 20      | 3          | 60         |
| Continuous cropping | 80)  |           |            | 50)     |            |            |
| Sweet polato        | 33   | 10        | 330        | 20      |            |            |
| Cassaya             | 40   | 10        | 400        | 25      |            |            |
| Yautia              | 5    | 10        | 50         | 4       | 10         |            |
| Pigeon pea          | 2    | 2         | 4          | 1       | 2          |            |
| Total               |      |           | 2428       |         |            | 1588       |
| Total of Vegetables |      |           | 1494       |         |            | 996        |

<sup>\*:</sup> Vegetable
\*\*: Unit in thousands(number of fruit clusters)

**ANNEX F: FIGURES** 

1



| ot at                             | 158              | 85            | 149           | 4             | 4         | 151           |                                                                                      |
|-----------------------------------|------------------|---------------|---------------|---------------|-----------|---------------|--------------------------------------------------------------------------------------|
| Rice Yield Index<br>1st 2nd Total | 92               | 88            | S             | 9             | 25        | 8             | . :                                                                                  |
| Rice<br>1st                       | 88               | <b>8</b>      | 8             | <b>5</b>      | 83        | ٦             |