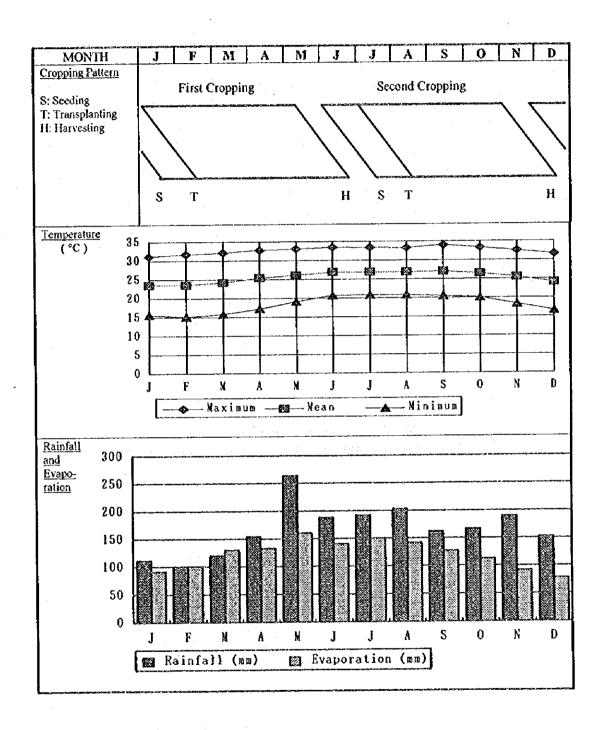

|
| Jan.                              | F //             | //            |               |               |           |               | 2nd: 2<br>ranspla                                                                    |
| Dec.                              | s /              |               |               |               |           |               | oppling.                                                                             |
| Cropping<br>Pattern               | Pattern 1        | Pattern 2     | Pattern 3     | Pattern 4     | Pattern 5 | Pattern 6     | 1st 1st cropping,   2nd: 2nd cropping<br>S: Seeding, T: Transplanting, H: Harvesting |

Fig. F.1.2 Estimation of the Yearly Rice Yield for the Double Cropping System



D

Fig. F.2.1 Rice Cropping Plan



: Harvesting season

Fig. F.2.2 Upland Crop Cropping Plan
(1) Fundamental Patterns of Rotational Cropping

| Cropping System               | 1st year    | 2nd year    | 3rd year    |         | a (ha)   |
|-------------------------------|-------------|-------------|-------------|---------|----------|
|                               |             | <u> </u>    | <u> </u>    | Alter.A | B(1 & 2) |
| Rotational Crop.<br>Field 1   | Pattern I   | Pattern II  | Pattern III | 30      | 20       |
| Field 2                       | Pattern II  | Pattern III | Pattern I   | 30      | 20       |
| Field 3                       | Pattern III | Pattern I   | Pattern II  | 30      | 20       |
| Continuous Crop. Sweet potato |             |             |