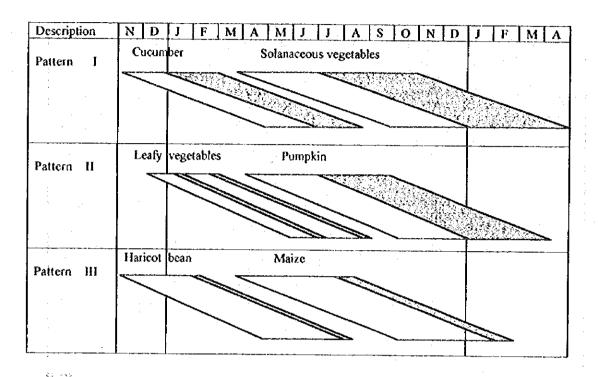

|
| Jan.                              | F //             | //            |               |               |           |               | 2nd: 2<br>ranspla                                                                    |
| Dec.                              | s /              |               |               |               |           |               | oppling.                                                                             |
| Cropping<br>Pattern               | Pattern 1        | Pattern 2     | Pattern 3     | Pattern 4     | Pattern 5 | Pattern 6     | 1st 1st cropping,   2nd: 2nd cropping<br>S: Seeding, T: Transplanting, H: Harvesting |

Fig. F.1.2 Estimation of the Yearly Rice Yield for the Double Cropping System



D

Fig. F.2.1 Rice Cropping Plan



: Harvesting season

Fig. F.2.2 Upland Crop Cropping Plan
(1) Fundamental Patterns of Rotational Cropping

| Cropping System               | 1st year    | 2nd year    | 3rd year    |         | a (ha)   |
|-------------------------------|-------------|-------------|-------------|---------|----------|
|                               |             | <u> </u>    | <u> </u>    | Alter.A | B(1 & 2) |
| Rotational Crop.<br>Field 1   | Pattern I   | Pattern II  | Pattern III | 30      | 20       |
| Field 2                       | Pattern II  | Pattern III | Pattern I   | 30      | 20       |
| Field 3                       | Pattern III | Pattern I   | Pattern II  | 30      | 20       |
| Continuous Crop. Sweet potato |             |             |             | 33      | 20       |
| Cassava