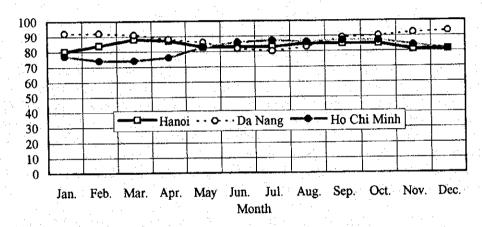

|                            |          |        |        | .11   |  |  |
|        | 39,551             | 62              | 9                          | 5        | 4      | 20.    | 100   |  |  |
| Total  |                    |                 |                            |          |        |        |       |  |  |
|        | 331,111            | 21              | 29                         | 2        | 3      | 45     | 100   |  |  |

Source : Statistical Data on Labor and Social Affair's 1992

Remarks: "Unused" consists of mountains, water ponds and others.





Figure 2.1-1 Ecological Zone and Administrative Unit in Viet Nam



Figure 2.1-1 Ecological Zone and Administrative Unit in Viet Nam



Figure 2.1-2 Average Temperature (Degrees Centigrade)



Figure 2.1-3 Humidity (%)



Figure 2.1-4 Rainfall (mm)



#### 2.2 Economy

#### 2.2.1 Administrative System and Population

In December 1991, some provinces previously merged by an administration reform were divided according to the resolution approved by the National Assembly. The country is currently divided into seven ecological zones and 53 administrative units (provinces) as shown in Figure 2.1-1. Table 2.2-1 shows population, population density and a division of population in urban and rural areas in the year 1993.

Total population of the country is estimated to be about 69.9 million in 1993. The national average of population density is about 211 per km<sup>2</sup>. The population density is different by zone. The population density in the Red River Delta is the highest, approximately 1,100 per km<sup>2</s