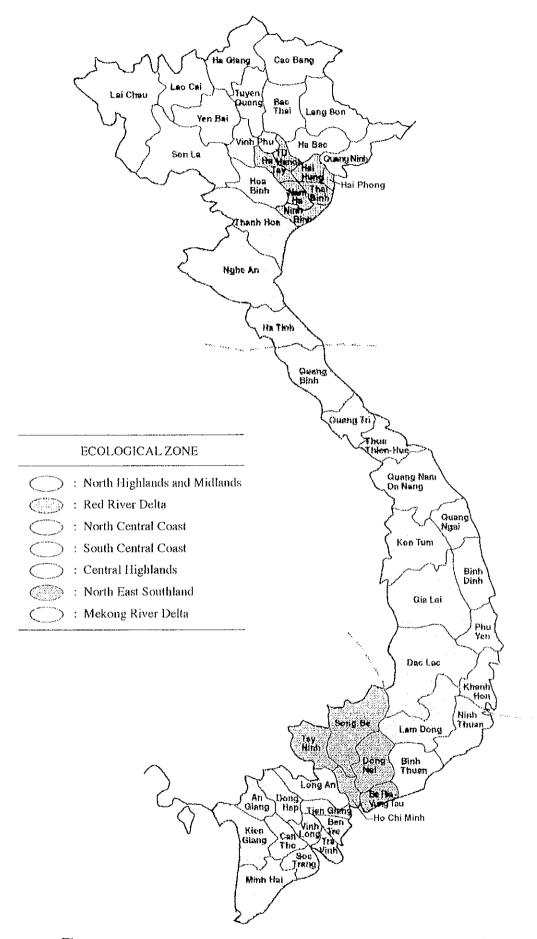

| 23,451             | 34              | 24                         | 5        | 5      | 32     | 100   |  |  |
| 7) Me  | kong River         | Delta           |                            |          |        |        | .11   |  |  |
|        | 39,551             | 62              | 9                          | 5        | 4      | 20.    | 100   |  |  |
| Total  |                    |                 |                            |          |        |        |       |  |  |
|        | 331,111            | 21              | 29                         | 2        | 3      | 45     | 100   |  |  |

Source : Statistical Data on Labor and Social Affair's 1992

Remarks: "Unused" consists of mountains, water ponds and others.





Figure 2.1-1 Ecological Zone and Administrative Unit in Viet Nam



Figure 2.1-1 Ecological Zone and Administrative Unit in Viet Nam



Figure 2.1-2 Average Temperature (Degrees Centigrade)



Figure 2.1-3 Humidity (%)



Figure 2.1-4 Rainfall (mm)



#### 2.2 Economy

#### 2.2.1 Administrative System and Population

In December 1991, some provinces previously merged by an administration reform were divided according to the resolution approved by the National Assembly. The country is currently divided into seven ecological zones and 53 administrative units (provinces) as shown in Figure 2.1-1. Table 2.2-1 shows population, population density and a division of population in urban and rural areas in the year 1993.

Total population of the country is estimated to be about 69.9 million in 1993. The national average of population density is about 211 per km<s