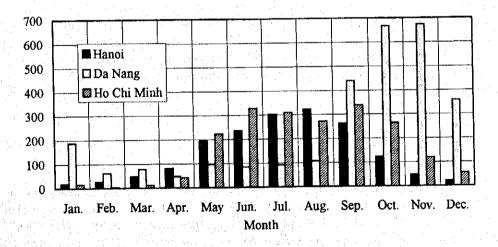

|          |        |        | .11   |  |  |
|        | 39,551             | 62              | 9                          | 5        | 4      | 20.    | 100   |  |  |
| Total  |                    |                 |                            |          |        |        |       |  |  |
|        | 331,111            | 21              | 29                         | 2        | 3      | 45     | 100   |  |  |

Source : Statistical Data on Labor and Social Affair's 1992

Remarks: "Unused" consists of mountains, water ponds and others.





Figure 2.1-1 Ecological Zone and Administrative Unit in Viet Nam



Figure 2.1-1 Ecological Zone and Administrative Unit in Viet Nam



Figure 2.1-2 Average Temperature (Degrees Centigrade)



Figure 2.1-3 Humidity (%)



Figure 2.1-4 Rainfall (mm)



#### 2.2 Economy

#### 2.2.1 Administrative System and Population

In December 1991, some provinces previously merged by an administration reform were divided according to the resolution approved by the National Assembly. The country is currently divided into seven ecological zones and 53 administrative units (provinces) as shown in Figure 2.1-1. Table 2.2-1 shows population, population density and a division of population in urban and rural areas in the year 1993.

Total population of the country is estimated to be about 69.9 million in 1993. The national average of population density is about 211 per km<sup>2</sup>. The population density is different by zone. The population density in the Red River Delta is the highest, approximately 1,100 per km<sup>2</sup>, about 5 times as high as