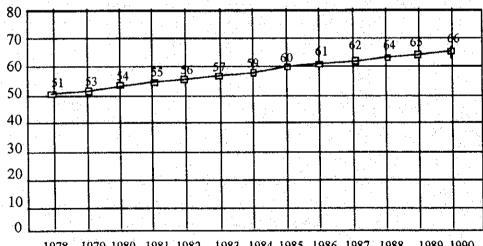

|-------|-------|------|------|------|------|------|-------------|
| Index | 25.2  | 69.5 | 95.4 | 49.5 | 64.9 | 91.6 | 487.2 301.3 |
|       |       |      |      |      |      |      |             |
|       | 1988. | 1989 | 1990 | 1991 | 1992 | 1993 | 1994        |
| Index | 308.2 | 76.0 | 67.8 | 67.7 | 17.7 | 5.2  | 14.4        |

Source: National Statistic Office

Table 2.2-9 External Debt

|      | ***  |      |      |      | •    | (Unit: Billion US\$) |      |         |  |
|------|------|------|------|------|------|----------------------|------|---------|--|
|      | 1986 | 1987 | 1988 | 1989 | 1990 | 1991                 | 1992 |         |  |
| Debt | 11.4 | 14.5 | 15.2 | 15.7 | 17.5 | 17.7                 | 17.9 | er<br>S |  |

Figure 2.2-1 Trend of Population (Million persons)



1978 1979 1980 1981 1982 1983 1984 1985 1986 1987 1988 1989 1990

YEAR

#### 2.3 Power Development Policy in Energy Sector

#### 2.3.1 Power Sources

Viet Nam is endowed with natural resources such as coal, oil, gas and water resource. Electricity is the secondary energy generated from different primary energy sources. The National Energy Policy prepared by IEV in 1991 addressed effective use of natural resources for power development. Table 2.3-1 shows a historical change of composition of power generation sources.

The share of hydropower sharply increased during the last several years as a result of Hoa Binh (the northern region) and Tri An (the southern region) hydropower plants, whilst thermal power generated from coal and fuel oil shows a sharp decrease of share. The Energy Policy