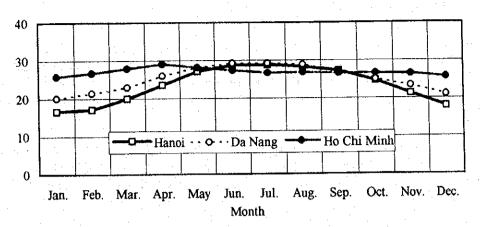

kong River         | Delta           |                            |          |        |        | .11   |  |  |
|        | 39,551             | 62              | 9                          | 5        | 4      | 20.    | 100   |  |  |
| Total  |                    |                 |                            |          |        |        |       |  |  |
|        | 331,111            | 21              | 29                         | 2        | 3      | 45     | 100   |  |  |

Source : Statistical Data on Labor and Social Affair's 1992

Remarks: "Unused" consists of mountains, water ponds and others.





Figure 2.1-1 Ecological Zone and Administrative Unit in Viet Nam



Figure 2.1-1 Ecological Zone and Administrative Unit in Viet Nam



Figure 2.1-2 Average Temperature (Degrees Centigrade)



Figure 2.1-3 Humidity (%)



Figure 2.1-4 Rainfall (mm)



#### 2.2 Economy

#### 2.2.1 Administrative System and Population

In December 1991, some provinces previously merged by an administration reform were divided according to the resolution approved by the National Assembly. The country is currently divided into seven ecological zones and 53 administrative units (provinces) as shown in Figure 2.1-1. Table 2.2-1 shows population, population density and a division of population in urban and rural areas in the year 1993.

Total population of the country is estimated to be about 69.9 million in 1993. The national average of population density is about 211 per km<sup>2</sup>. The population density is different by zone. The population density in the Red River Delta is the highest, approx