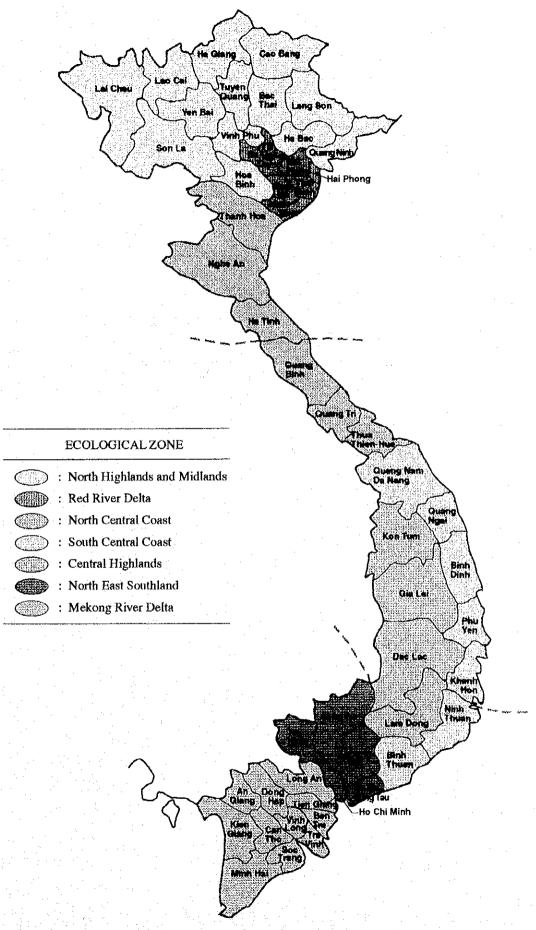

|          |        |        |       |  |  |
|        | 23,451             | 34              | 24                         | 5        | 5      | 32     | 100   |  |  |
| 7) Me  | kong River         | Delta           |                            |          |        |        | .11   |  |  |
|        | 39,551             | 62              | 9                          | 5        | 4      | 20.    | 100   |  |  |
| Total  |                    |                 |                            |          |        |        |       |  |  |
|        | 331,111            | 21              | 29                         | 2        | 3      | 45     | 100   |  |  |

Source : Statistical Data on Labor and Social Affair's 1992

Remarks: "Unused" consists of mountains, water ponds and others.





Figure 2.1-1 Ecological Zone and Administrative Unit in Viet Nam



Figure 2.1-1 Ecological Zone and Administrative Unit in Viet Nam



Figure 2.1-2 Average Temperature (Degrees Centigrade)



Figure 2.1-3 Humidity (%)



Figure 2.1-4 Rainfall (mm)



#### 2.2 Economy

#### 2.2.1 Administrative System and Population

In December 1991, some provinces previously merged by an administration reform were divided according to the resolution approved by the National Assembly. The country is currently divided into seven ecological zones and 53 administrative units (provinces) as shown in Figure 2.1-1. Table 2.2-1 shows population, population density and a division of population in urban and rural areas in the year 1993.

Total population of the country is estimated to be about 69.9 million in 19