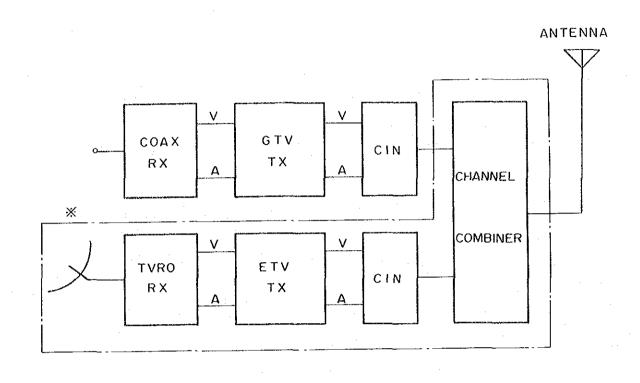

### (2) Satellite Reception and Communications System

The programmes of educational television (ETV) are transmitted nationwide from the Islamabad ETV Centre via the communication satellite, AsiaSat. Satellite reception equipment (TVRO) is installed at each rebroadcast station to receive the television programmes and feed them to the transmitter.

In each rebroadcast station, the TVRO is installed for satellite reception and only needs the communication connection function for the expanded satellite communications system.