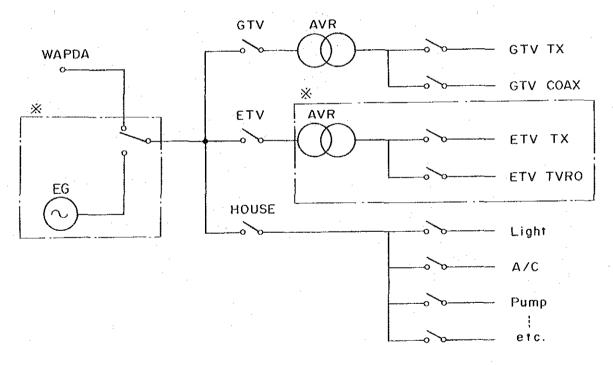

# 3-3-2 Equipment List

(1) Transmitting Equipment of Rebroadcast Stations

Main items of transmitting equipment to be installed in rebroadcast stations are shown below.

| Station  | Equipment        | Q'ty   | Remarks                                       |
|----------|------------------|--------|-----------------------------------------------|
|          | TV Transmitter   | 1 unit | VHF, 1 kW                                     |
|          | Feeder           | 1 set  | 39D, 90m                                      |
| •        | Dehydrator       | 1 unit |                                               |
| Mingora  | Output Equipment | 1 set  | Combiner (1 kW + 1 kW),<br>Dummy Load, U-Link |
|          | TV Monitor       | 1 unit |                                               |
|          | AVR *1)          | 1 unit | 10 kVA, with P.D.B.*2)                        |
|          | Engine Generator | 1 unit | 75 kVA, w/Changeover Switch                   |
|          | TV Transmitter   | 1 unit | VHF, 100W                                     |
|          | Output Equipment | 1 set  | Combiner (100W + 100W),<br>Dummy Load, U-Link |
| Gulibagh | TV Monitor       | 1 unit |                                               |
|          | AVR              | 1 unit | 5 kVA, with P.D.B.                            |
|          | Engine Generator | 1 unit | 20 kVA, w/Changeover Switch                   |
|          | TV Transmitter   | 1 unit | VHF, 1 kW                                     |
|          | Feeder           | 1 set  | 39D, 170m                                     |
|          | Dehydrator       | 1 unit |                                               |
| Layyah   | Output Equipment | 1 set  | Combiner (1 kW + 1 kW),<br>Dummy Load, U-Link |
| ·        | TV Monitor       | 1 unit |                                               |
|          | AVR              | 1 unit | 10 kVA, with P.D.B.                           |
|          | TV Transmitter   | 1 unit | VHF, 500W                                     |
| Quetta   | Feeder           | 1 set  | 39D, 70m                                      |
|          | Dehydrator       | 1 unit |                                               |
|          | Output Equipment | 1 set  | Combiner (500W + 500W),<br>Dummy Load, U-Link |
|          | TV Monitor       | 1 unit | _                                             |
|          | AVR              | 1 unit | 10 kVA, with P.D.B.                           |