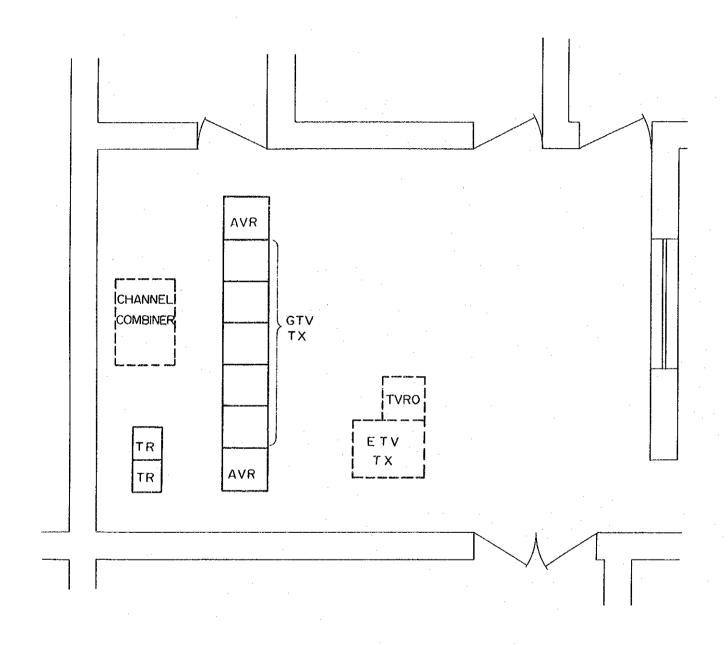

| Station           | Mingora GTV                                                                                                                                                                                                                                                                                                    | Mingora ETV                                                                           |
|-------------------|----------------------------------------------------------------------------------------------------------------------------------------------------------------------------------------------------------------------------------------------------------------------------------------------------------------|---------------------------------------------------------------------------------------|
| Channel           | СН 7                                                                                                                                                                                                                                                                                                           | CH 11                                                                                 |
| Antenna           | VHF 4-Dipole Panel Antenna<br>2-Stack, 4-Face                                                                                                                                                                                                                                                                  | GTV antenna is used in common with ETV. Channel Combiner 1 unit Main Feeder 39D 1 set |
| Tower             | Self-supported tower 55m<br>high                                                                                                                                                                                                                                                                               |                                                                                       |
| Transmitter       | VHF TV TX 1 kW                                                                                                                                                                                                                                                                                                 | VHF TV TX 1 kW 1 set                                                                  |
| Programme<br>Link | Cable link from PTC Mingora station                                                                                                                                                                                                                                                                            | TVRÖ <sup>1)</sup> 1 set                                                              |
| Power<br>Supply   | $CS^{*2}$ : 100 kVA<br>$EG^{*3}$ : 45 kVA 1 unit                                                                                                                                                                                                                                                               | EG: To be exchanged for 1 unit of 75 kVA.                                             |
| Building          | One-storied RC building (Floor area: approx. 50 m <sup>2</sup> )  TX room shall be expanded by about 4 m <sup>2</sup> .                                                                                                                                                                                        |                                                                                       |
| Site              | Located 135 km north north-west of Islamabad, going north from Nowshera on the GT road and up the Swatt Valley. The road is paved for the whole journey of 270 km and there's no problem for equipment transportation. The service area includes Mingora and villages on the opposite side of the Swatt River. |                                                                                       |

# 3-3-2 Equipment List

(1) Transmitting Equipment of Rebroadcast Stations

Main items of transmitting equipment to be installed in rebroadcast stations are shown below.

| Station  | Equipment        | Q'ty   | Remarks                                       |
|----------|------------------|--------|-----------------------------------------------|
|          | TV Transmitter   | 1 unit | VHF, 1 kW                                     |
|          | Feeder           | 1 set  | 39D, 90m                                      |
| •        | Dehydrator       | 1 unit |                                               |
| Mingora  | Output Equipment | 1 set  | Combiner (1 kW + 1 kW),<br>Dummy Load, U-Link |
|          | TV Monitor       | 1 unit |                                               |
|          | AVR *1)          | 1 unit | 10 kVA, with P.D.B.*2)                        |
|          | Engine Generator | 1 unit | 75 kVA, w/Changeover Switch                   |
|          | TV Transmitter   | 1 unit | VHF, 100W                                     |
|          | Output Equipment | 1 set  | Combiner (100W + 100W),<br>Dummy Load, U-Link |
| Gulibagh | TV Monitor       | 1 unit |                                               |
|          | AVR              | 1 unit | 5 kVA, with P.D.B.                            |
|          | Engine Generator | 1 unit | 20 kVA, w/Changeover Switch                   |
|          | TV Transmitter   | 1 unit | VHF, 1 kW                                     |
|          | Feeder           | 1 set  | 39D, 170m                                     |
|          | Dehydrator       | 1 unit |                                               |
| Layyah   | Output Equipment | 1 set  | Combiner (1 kW + 1 kW),<br>Dummy Load, U-Link |
| ·        | TV Monitor       | 1 unit |                                               |
|          | AVR              | 1 unit | 10 kVA, with P.D.B.                           |
|          | TV Transmitter   | 1 unit | VHF, 500W                                     |
| Quetta   | Feeder           | 1 set  | 39D, 70m                                      |
|          | Dehydrator       | 1 unit |                                               |
|          | Output Equipment | 1 set  | Combiner (500W + 500W),<br>Dummy Load, U-Link |
|          | TV Monitor       | 1 unit | _                                             |
|          | AVR              | 1 unit | 10 kVA, with P.D.B.                           |