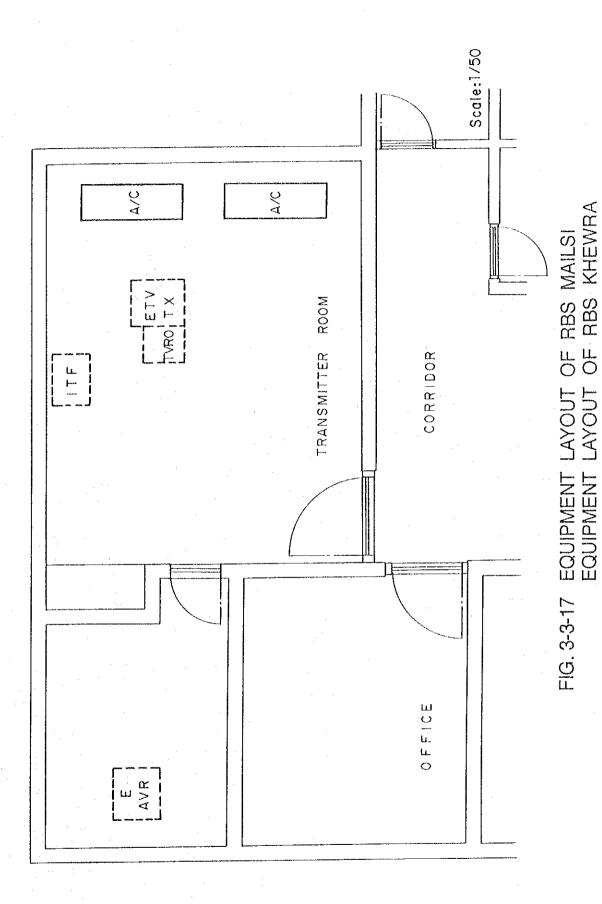

| Station           | Khewra GTV                                                                                  | Khewra ETV                                                        |
|-------------------|---------------------------------------------------------------------------------------------|-------------------------------------------------------------------|
| Channel           | CH 9                                                                                        | CH 11                                                             |
| Antenna           |                                                                                             | VHF 4-Dipole Panel Antenna<br>4-Stack, 1-Face<br>1-Stack, 2-Face. |
|                   |                                                                                             |                                                                   |
| Tower             | PTV shall construct a guyed tower 96m high.                                                 |                                                                   |
| Transmitter       |                                                                                             | VHF TV TX 1 kW 1 set                                              |
| Programme<br>Link |                                                                                             | TVRO 1 set                                                        |
| Power<br>Supply   | PTV shall provide a 100 kVA city power facility and one EG of 25 kVA.                       |                                                                   |
| Building          | PTV shall construct a one-<br>storied RC building of<br>approx. 140 m <sup>2</sup> in area. |                                                                   |
|                   |                                                                                             |                                                                   |
|                   | population of about 200,000                                                                 | there. The proposed site is                                       |
| Site              | of Khewra, and is uncultival<br>line is there. The land is                                  | ted land. An 11 kV power<br>about 30m higher than the             |
|                   | area along the Jhelum River is expected.                                                    | , and no danger from floods                                       |
|                   |                                                                                             |                                                                   |
| <u> </u>          |                                                                                             |                                                                   |