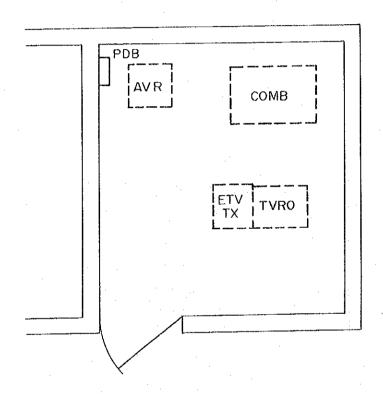

| Station           | Mingora GTV                                                                                                                                                                                                                                                                                                    | Mingora ETV                                                                           |
|-------------------|----------------------------------------------------------------------------------------------------------------------------------------------------------------------------------------------------------------------------------------------------------------------------------------------------------------|---------------------------------------------------------------------------------------|
| Channel           | СН 7                                                                                                                                                                                                                                                                                                           | CH 11                                                                                 |
| Antenna           | VHF 4-Dipole Panel Antenna<br>2-Stack, 4-Face                                                                                                                                                                                                                                                                  | GTV antenna is used in common with ETV. Channel Combiner 1 unit Main Feeder 39D 1 set |
| Tower             | Self-supported tower 55m<br>high                                                                                                                                                                                                                                                                               |                                                                                       |
| Transmitter       | VHF TV TX 1 kW                                                                                                                                                                                                                                                                                                 | VHF TV TX 1 kW 1 set                                                                  |
| Programme<br>Link | Cable link from PTC Mingora station                                                                                                                                                                                                                                                                            | TVRÖ <sup>1)</sup> 1 set                                                              |
| Power<br>Supply   | $CS^{*2}$ : 100 kVA<br>$EG^{*3}$ : 45 kVA 1 unit                                                                                                                                                                                                                                                               | EG: To be exchanged for 1 unit of 75 kVA.                                             |
| Building          | One-storied RC building (Floor area: approx. 50 m <sup>2</sup> )  TX room shall be expanded by about 4 m <sup>2</sup> .                                                                                                                                                                                        |                                                                                       |
| Site              | Located 135 km north north-west of Islamabad, going north from Nowshera on the GT road and up the Swatt Valley. The road is paved for the whole journey of 270 km and there's no problem for equipment transportation. The service area includes Mingora and villages on the opposite side of the Swatt River. |                                                                                       |

# 3-3-2 Equipment List

(1) Transmitting Equipment of Rebroadcast Stations

Main items of transmitting equipment to be installed in rebroadcast stations are shown below.

| Station  | Equipment        | Q'ty   | Remarks                                       |
|----------|------------------|--------|-----------------------------------------------|
|          | TV Transmitter   | 1 unit | VHF, 1 kW                                     |
|          | Feeder           | 1 set  | 39D, 90m                                      |
| •        | Dehydrator       | 1 unit |                                               |
| Mingora  | Output Equipment | 1 set  | Combiner (1 kW + 1 kW),<br>Dummy Load, U-Link |
|          | TV Monitor       | 1 unit |                                               |
|          | AVR *1)          | 1 unit | 10 kVA, with P.D.B.*2)                        |
|          | Engine Generator | 1 unit | 75 kVA, w/Changeover Switch                   |
|          | TV Transmitter   | 1 unit | VHF, 100W                                     |
|          | Output Equipment | 1 set  | Combiner (100W + 100W),<br>Dummy Load, U-Link |
| Gulibagh | TV Monitor       | 1 unit |                                               |
|          | AVR              | 1 unit | 5 kVA, with P.D.B.                            |
|          | Engine Generator | 1 unit | 20 kVA, w/Changeover Switch                   |
|          | TV Transmitter   | 1 unit | VHF, 1 kW                                     |
|          | Feeder           | 1 set  | 39D, 170m                                     |
|          | Dehydrator       | 1 unit |                                               |
| Layyah   | Output Equipment | 1 set  | Combiner (1 kW + 1 kW),<br>Dummy Load, U-Link |
| ·        | TV Monitor       | 1 unit |                                               |
|          | AVR              | 1 unit | 10 kVA, with P.D.B.                           |
|          | TV Transmitter   | 1 unit | VHF, 500W                                     |
| Quetta   | Feeder           | 1 set  | 39D, 70m                                      |
|          | Dehydrator       | 1 unit |                                               |
|          | Output Equipment | 1 set  | Combiner (500W + 500W),<br>Dummy Load, U-Link |
|          | TV Monitor       | 1 unit | _                                             |
|          | AVR              | 1 unit | 10 kVA, with P.D.B.                           |