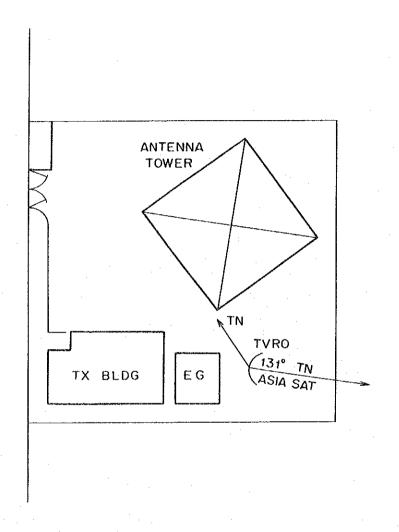

### (2) Satellite Reception and Communications System

The programmes of educational television (ETV) are transmitted nationwide from the Islamabad ETV Centre via the communication satellite, AsiaSat. Satellite reception equipment (TVRO) is installed at each rebroadcast station to receive the television programmes and feed them to the transmitter.

In each rebroadcast station, the TVRO is installed for satellite reception and only needs the communication connection function for the expanded satellite communications system.