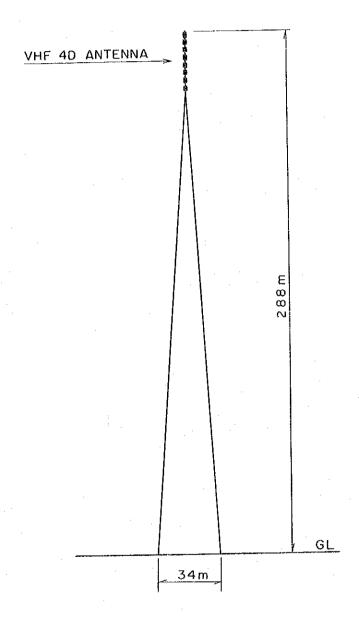

| Station           | Sahiwal GTV                                                                                                                                           | Sahiwal ETV                                                                        |
|-------------------|-------------------------------------------------------------------------------------------------------------------------------------------------------|------------------------------------------------------------------------------------|
| Channel           | CH 10                                                                                                                                                 | CH 6 of Faisalabad shall be transferred here.                                      |
| Antenna           | 4-Dipole Panel Antenna<br>8-Stack, 4-Face                                                                                                             | GTV antenna will be used in common. Channel Combiner 1 unit Main feeder 152D 1 set |
| Tower             | Self-supported tower 288m<br>high                                                                                                                     |                                                                                    |
| Transmitter       | VHF TV TX 10 kW.                                                                                                                                      | VHF TV TX 10 kW 1 set                                                              |
| Programme<br>Link | Cable link from PTC Sahiwal station                                                                                                                   | TVRO 1 set                                                                         |
| Power<br>Supply   | CS: 200 kVA. PTV shall reinforce it to 300 kVA EG: 150 kVA 1 unit                                                                                     | EG : To be added with<br>1 unit of 75 kVA.                                         |
| Building          | One-storied RC building<br>(Floor area:<br>approx. 490 m <sup>2</sup> )                                                                               | New equipment can be installed in the existing building.                           |
| Site              | The station is located in the the surrounding urban area we and the small premises, a set The service area is an extendand dairy farming is the major | ith a population of 300,000 lf-supported tower is used. sive area of open fields,  |
|                   |                                                                                                                                                       |                                                                                    |