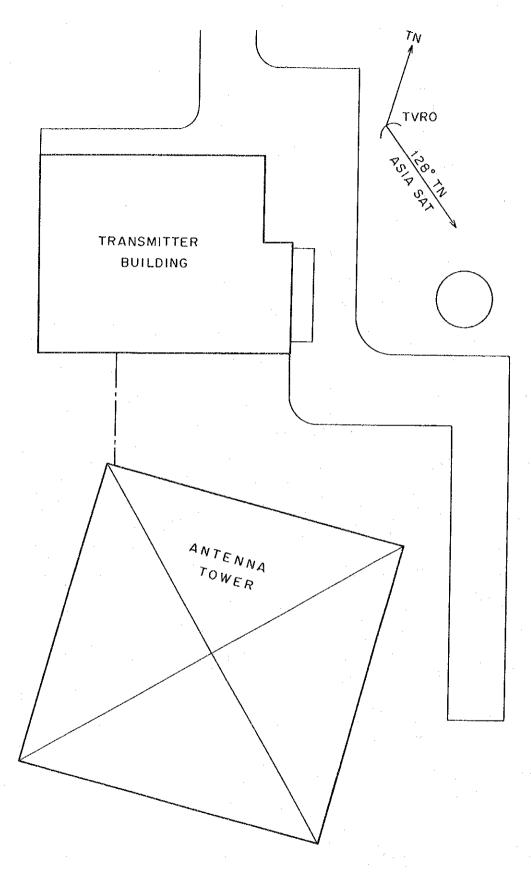

# (1) Transmitting Equipment of Rebroadcast Stations

Transmitting equipment for educational television in rebroadcast stations based on design policies and criteria are described below in parallel with the existing GTV transmitting facilities.

| Station           | Mingora GTV                                                                                                                                                                                                                                                                                                    | Mingora ETV                                                                           |
|-------------------|----------------------------------------------------------------------------------------------------------------------------------------------------------------------------------------------------------------------------------------------------------------------------------------------------------------|---------------------------------------------------------------------------------------|
| Channel           | СН 7                                                                                                                                                                                                                                                                                                           | CH 11                                                                                 |
| Antenna           | VHF 4-Dipole Panel Antenna<br>2-Stack, 4-Face                                                                                                                                                                                                                                                                  | GTV antenna is used in common with ETV. Channel Combiner 1 unit Main Feeder 39D 1 set |
| Tower             | Self-supported tower 55m<br>high                                                                                                                                                                                                                                                                               |                                                                                       |
| Transmitter       | VHF TV TX 1 kW                                                                                                                                                                                                                                                                                                 | VHF TV TX 1 kW 1 set                                                                  |
| Programme<br>Link | Cable link from PTC Mingora station                                                                                                                                                                                                                                                                            | TVRÖ <sup>1)</sup> 1 set                                                              |
| Power<br>Supply   | $CS^{*2}$ : 100 kVA<br>$EG^{*3}$ : 45 kVA 1 unit                                                                                                                                                                                                                                                               | EG: To be exchanged for 1 unit of 75 kVA.                                             |
| Building          | One-storied RC building (Floor area: approx. 50 m <sup>2</sup> )  TX room shall be expanded by about 4 m <sup>2</sup> .                                                                                                                                                                                        |                                                                                       |
| Site              | Located 135 km north north-west of Islamabad, going north from Nowshera on the GT road and up the Swatt Valley. The road is paved for the whole journey of 270 km and there's no problem for equipment transportation. The service area includes Mingora and villages on the opposite side of the Swatt River. |                                                                                       |