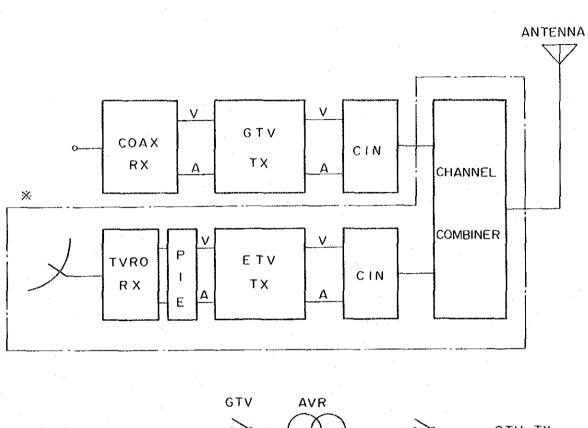

### (2) Satellite Reception and Communications System

The programmes of educational television (ETV) are transmitted nationwide from the Islamabad ETV Centre via the communication satellite, AsiaSat. Satellite reception equipment (TVRO) is installed at each rebroadcast station to receive the television programmes and feed them to the transmitter.

In each rebroadcast station, the TVRO is installed for satellite reception and only needs the communication connection function for the expanded satellite communications system.