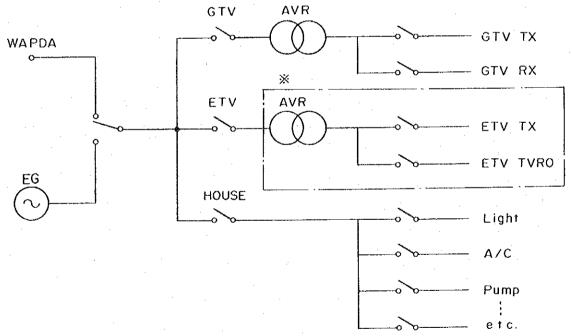

# 3-3-2 Equipment List

(1) Transmitting Equipment of Rebroadcast Stations

Main items of transmitting equipment to be installed in rebroadcast stations are shown below.

| Station  | Equipment        | Q'ty   | Remarks                                       |
|----------|------------------|--------|-----------------------------------------------|
|          | TV Transmitter   | 1 unit | VHF, 1 kW                                     |
|          | Feeder           | 1 set  | 39D, 90m                                      |
| •        | Dehydrator       | 1 unit |                                               |
| Mingora  | Output Equipment | 1 set  | Combiner (1 kW + 1 kW),<br>Dummy Load, U-Link |
|          | TV Monitor       | 1 unit |                                               |
|          | AVR *1)          | 1 unit | 10 kVA, with P.D.B.*2)                        |
|          | Engine Generator | 1 unit | 75 kVA, w/Changeover Switch                   |
|          | TV Transmitter   | 1 unit | VHF, 100W                                     |
|          | Output Equipment | 1 set  | Combiner (100W + 100W),<br>Dummy Load, U-Link |
| Gulibagh | TV Monitor       | 1 unit |                                               |
|          | AVR              | 1 unit | 5 kVA, with P.D.B.                            |
|          | Engine Generator | 1 unit | 20 kVA, w/Changeover Switch                   |
|          | TV Transmitter   | 1 unit | VHF, 1 kW                                     |
|          | Feeder           | 1 set  | 39D, 170m                                     |
|          | Dehydrator       | 1 unit |                                               |
| Layyah   | Output Equipment | 1 set  | Combiner (1 kW + 1 kW),<br>Dummy Load, U-Link |
| ·        | TV Monitor       | 1 unit |                                               |
|          | AVR              | 1 unit | 10 kVA, with P.D.B.                           |
|          | TV Transmitter   | 1 unit | VHF, 500W                                     |
| Quetta   | Feeder           | 1 set  | 39D, 70m                                      |
|          | Dehydrator       | 1 unit |                                               |
|          | Output Equipment | 1 set  | Combiner (500W + 500W),<br>Dummy Load, U-Link |
|          | TV Monitor       | 1 unit | _                                             |
|          | AVR              | 1 unit | 10 kVA, with P.D.B.                           |