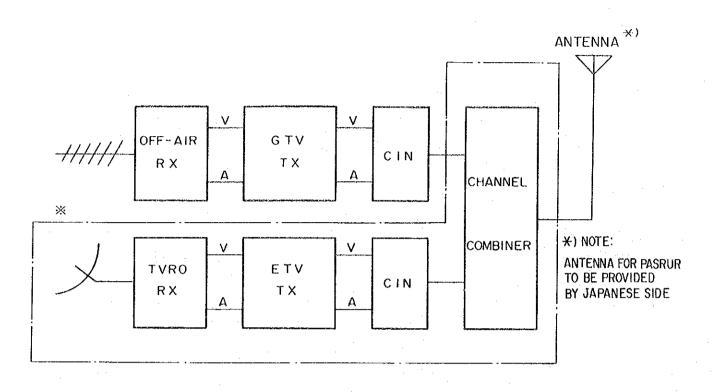

### (2) Satellite Reception and Communications System

The programmes of educational television (ETV) are transmitted nationwide from the Islamabad ETV Centre via the communication satellite, AsiaSat. Satellite reception equipment (TVRO) is installed at each rebroadcast station to receive the television programmes and feed them to the transmitter.