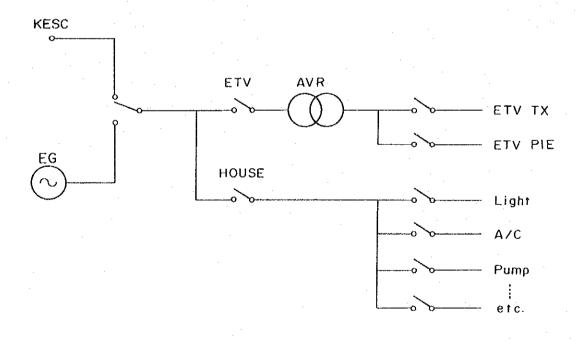

# 3-3-2 Equipment List

(1) Transmitting Equipment of Rebroadcast Stations

Main items of transmitting equipment to be installed in rebroadcast stations are shown below.

| Station  | Equipment        | Q'ty   | Remarks                                       |
|----------|------------------|--------|-----------------------------------------------|
|          | TV Transmitter   | 1 unit | VHF, 1 kW                                     |
|          | Feeder           | 1 set  | 39D, 90m                                      |
| •        | Dehydrator       | 1 unit |                                               |
| Mingora  | Output Equipment | 1 set  | Combiner (1 kW + 1 kW),<br>Dummy Load, U-Link |
|          | TV Monitor       | 1 unit |                                               |
|          | AVR *1)          | 1 unit | 10 kVA, with P.D.B.*2)                        |
|          | Engine Generator | 1 unit | 75 kVA, w/Changeover Switch                   |
|          | TV Transmitter   | 1 unit | VHF, 100W                                     |
|          | Output Equipment | 1 set  | Combiner (100W + 100W),<br>Dummy Load, U-Link |
| Gulibagh | TV Monitor       | 1 unit |                                               |
|          | AVR              | 1 unit | 5 kVA, with P.D.B.                            |
|          | Engine Generator | 1 unit | 20 kVA, w/Changeover Switch                   |
|          | TV Transmitter   | 1 unit | VHF, 1 kW                                     |
|          | Feeder           | 1 set  | 39D, 170m                                     |
|          | Dehydrator       | 1 unit |                                               |
| Layyah   | Output Equipment | 1 set  | Combiner (1 kW + 1 kW),<br>Dummy Load, U-Link |
| ·        | TV Monitor       | 1 unit |                                               |
|          | AVR              | 1 unit | 10 kVA, with P.D.B.                           |
|          | TV Transmitter   | 1 unit | VHF, 500W                                     |
| Quetta   | Feeder           | 1 set  | 39D, 70m                                      |
|          | Dehydrator       | 1 unit |                                               |
|          | Output Equipment | 1 set  | Combiner (500W + 500W),<br>Dummy Load, U-Link |
|          | TV Monitor       | 1 unit | _                                             |
|          | AVR              | 1 unit | 10 kVA, with P.D.B.                           |