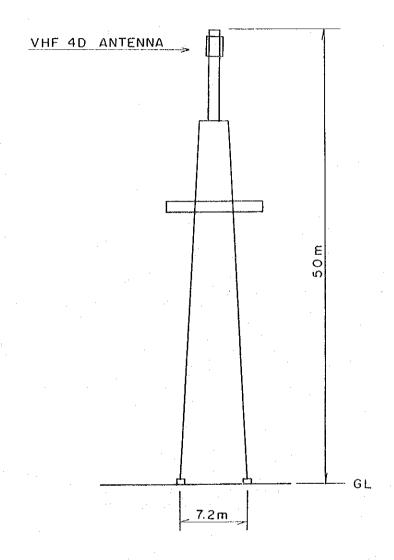

| Station           | Quetta GTV                                                                             | Quetta ETV                                                                            |
|-------------------|----------------------------------------------------------------------------------------|---------------------------------------------------------------------------------------|
| Channel           | сн 8                                                                                   | СН 10                                                                                 |
| Antenna           | VHF 4-Dipole Panel Antenna<br>1-Stack, 4-Face                                          | GTV antenna is used in common with ETV. Channel Combiner 1 unit Main Feeder 39D 1 set |
| Tower             | Self-supported tower 50m<br>high                                                       |                                                                                       |
| Transmitter       | VHF TV TX 500W                                                                         | VHF TV TX 500W 1 set                                                                  |
| Programme<br>Link | Microwave link from PTC<br>Quetta station                                              | TVRO 1 set                                                                            |
| Power<br>Supply   | CS:500 kVA<br>EG:345 kVA 2 units                                                       |                                                                                       |
| Building          | The station is in the studio site. TX room is approx. 16 m <sup>2</sup> .              | New equipment can be installed in the existing TX room.                               |
|                   | Quetta is the capital city of Baluchistan. Since it is si transmission scale is small. | tuated in a basin, the                                                                |
| Site              |                                                                                        |                                                                                       |