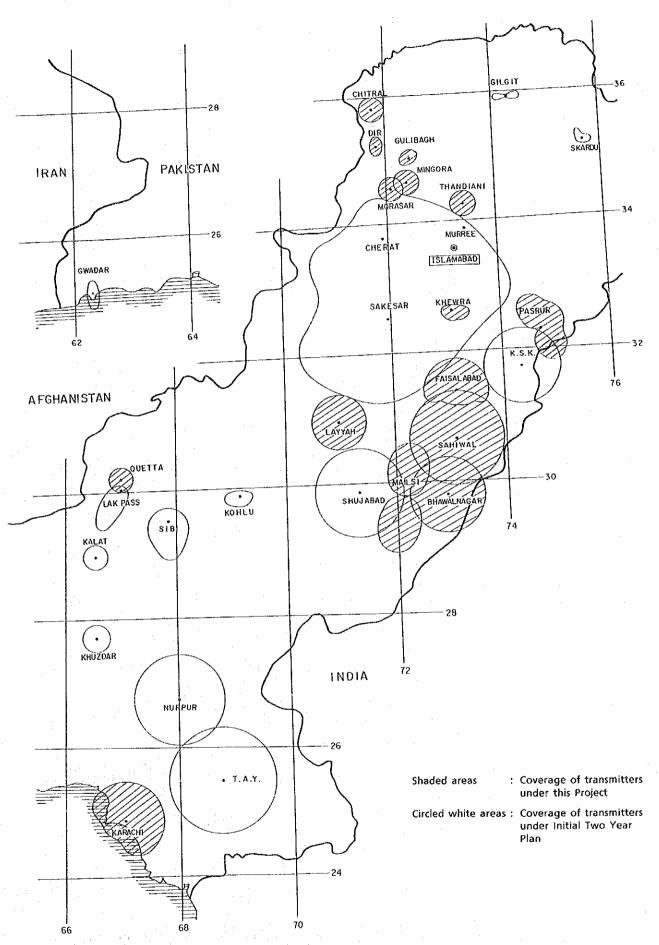

# (1) Transmitting Equipment of Rebroadcast Stations

Transmitting equipment for educational television in rebroadcast stations based on design policies and criteria are described below in parallel with the existing GTV transmitting facilities.

| Station           | Mingora GTV                                                                                                                                                                                                                                                                                                    | Mingora ETV                                                                           |
|-------------------|----------------------------------------------------------------------------------------------------------------------------------------------------------------------------------------------------------------------------------------------------------------------------------------------------------------|---------------------------------------------------------------------------------------|
| Channel           | СН 7                                                                                                                                                                                                                                                                                                           | CH 11                                                                                 |
| Antenna           | VHF 4-Dipole Panel Antenna<br>2-Stack, 4-Face                                                                                                                                                                                                                                                                  | GTV antenna is used in common with ETV. Channel Combiner 1 unit Main Feeder 39D 1 set |
| Tower             | Self-supported tower 55m<br>high                                                                                                                                                                                                                                                                               |                                                                                       |
| Transmitter       | VHF TV TX 1 kW                                                                                                                                                                                                                                                                                                 | VHF TV TX 1 kW 1 set                                                                  |
| Programme<br>Link | Cable link from PTC Mingora station                                                                                                                                                                                                                                                                            | TVRÖ <sup>1)</sup> 1 set                                                              |
| Power<br>Supply   | $CS^{*2}$ : 100 kVA<br>$EG^{*3}$ : 45 kVA 1 unit                                                                                                                                                                                                                                                               | EG: To be exchanged for 1 unit of 75 kVA.                                             |
| Building          | One-storied RC building (Floor area: approx. 50 m <sup>2</sup> )  TX room shall be expanded by about 4 m <sup>2</sup> .                                                                                                                                                                                        |                                                                                       |
| Site              | Located 135 km north north-west of Islamabad, going north from Nowshera on the GT road and up the Swatt Valley. The road is paved for the whole journey of 270 km and there's no problem for equipment transportation. The service area includes Mingora and villages on the opposite side of the Swatt River. |                                                                                       |

\*Note: In the Initial Two Year Plan, 15 rebroadcast stations and Karachi earth station facilities were newly installed, and for ETV transmission in Karachi, an old transmitter in PTV Karachi Centre was used as it was on the premise that it was to be replaced with a new one in the Later Three Year Plan.

In this Project, 15 rebroadcast stations including renewal of the Karachi transmitter are to be established.

Among 30 rebroadcast stations, Karachi and Quetta stations are co-sited with respective centres, which means the 2 stations are regional centres as well as rebroadcast stations.