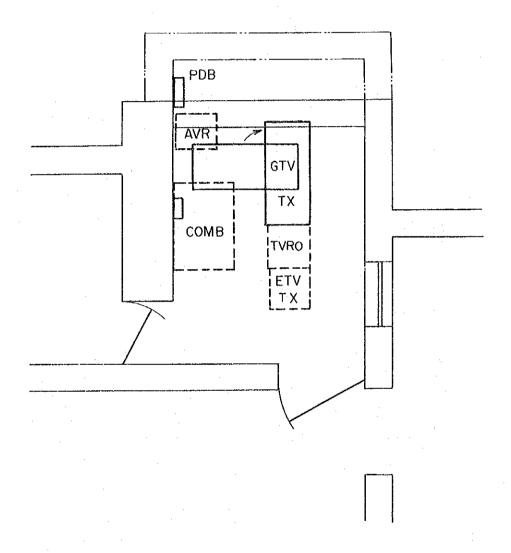

| Station           | Mingora GTV                                                                                                                                                                                                                                                                                                    | Mingora ETV                                                                           |
|-------------------|----------------------------------------------------------------------------------------------------------------------------------------------------------------------------------------------------------------------------------------------------------------------------------------------------------------|---------------------------------------------------------------------------------------|
| Channel           | СН 7                                                                                                                                                                                                                                                                                                           | CH 11                                                                                 |
| Antenna           | VHF 4-Dipole Panel Antenna<br>2-Stack, 4-Face                                                                                                                                                                                                                                                                  | GTV antenna is used in common with ETV. Channel Combiner 1 unit Main Feeder 39D 1 set |
| Tower             | Self-supported tower 55m<br>high                                                                                                                                                                                                                                                                               |                                                                                       |
| Transmitter       | VHF TV TX 1 kW                                                                                                                                                                                                                                                                                                 | VHF TV TX 1 kW 1 set                                                                  |
| Programme<br>Link | Cable link from PTC Mingora station                                                                                                                                                                                                                                                                            | TVRÖ <sup>1)</sup> 1 set                                                              |
| Power<br>Supply   | $CS^{*2}$ : 100 kVA<br>$EG^{*3}$ : 45 kVA 1 unit                                                                                                                                                                                                                                                               | EG: To be exchanged for 1 unit of 75 kVA.                                             |
| Building          | One-storied RC building (Floor area: approx. 50 m <sup>2</sup> )  TX room shall be expanded by about 4 m <sup>2</sup> .                                                                                                                                                                                        |                                                                                       |
| Site              | Located 135 km north north-west of Islamabad, going north from Nowshera on the GT road and up the Swatt Valley. The road is paved for the whole journey of 270 km and there's no problem for equipment transportation. The service area includes Mingora and villages on the opposite side of the Swatt River. |                                                                                       |

# 3-3-2 Equipment List

(1) Transmitting Equipment of Rebroadcast Stations

Main items of transmitting equipment to be installed in rebroadcast stations are shown below.

| Station  | Equipment        | Q'ty   | Remarks                                       |
|----------|------------------|--------|-----------------------------------------------|
|          | TV Transmitter   | 1 unit | VHF, 1 kW                                     |
|          | Feeder           | 1 set  | 39D, 90m                                      |
| •        | Dehydrator       | 1 unit |                                               |
| Mingora  | Output Equipment | 1 set  | Combiner (1 kW + 1 kW),<br>Dummy Load, U-Link |
|          | TV Monitor       | 1 unit |                                               |
|          | AVR *1)          | 1 unit | 10 kVA, with P.D.B.*2)                        |
|          | Engine Generator | 1 unit | 75 kVA, w/Changeover Switch                   |
|          | TV Transmitter   | 1 unit | VHF, 100W                                     |
|          | Output Equipment | 1 set  | Combiner (100W + 100W),<br>Dummy Load, U-Link |
| Gulibagh | TV Monitor       | 1 unit |                                               |
|          | AVR              | 1 unit | 5 kVA, with P.D.B.                            |
|          | Engine Generator | 1 unit | 20 kVA, w/Changeover Switch                   |
|          | TV Transmitter   | 1 unit | VHF, 1 kW                                     |
|          | Feeder           | 1 set  | 39D, 170m                                     |
|          | Dehydrator       | 1 unit |                                               |
| Layyah   | Output Equipment | 1 set  | Combiner (1 kW + 1 kW),<br>Dummy Load, U-Link |
| ·        | TV Monitor       | 1 unit |                                               |
|          | AVR              | 1 unit | 10 kVA, with P.D.B.                           |
|          | TV Transmitter   | 1 unit | VHF, 500W                                     |
| Quetta   | Feeder           | 1 set  | 39D, 70m                                      |
|          | Dehydrator       | 1 unit |                                               |
|          | Output Equipment | 1 set  | Combiner (500W + 500W),<br>Dummy Load, U-Link |
|          | TV Monitor       | 1 unit | _                                             |
|          | AVR              | 1 unit | 10 kVA, with P.D.B.                           |