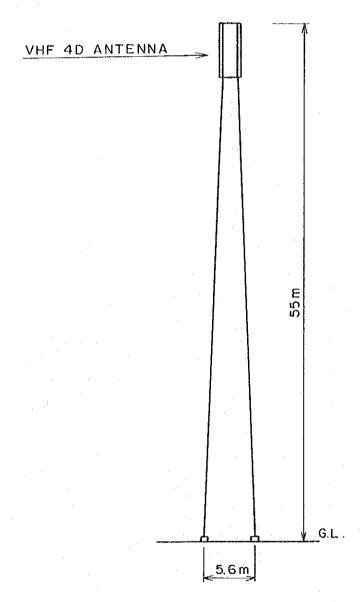

| Station           | Mingora GTV                                                                                                                                                                                                                                                                                                    | Mingora ETV                                                                           |
|-------------------|----------------------------------------------------------------------------------------------------------------------------------------------------------------------------------------------------------------------------------------------------------------------------------------------------------------|---------------------------------------------------------------------------------------|
| Channel           | СН 7                                                                                                                                                                                                                                                                                                           | CH 11                                                                                 |
| Antenna           | VHF 4-Dipole Panel Antenna<br>2-Stack, 4-Face                                                                                                                                                                                                                                                                  | GTV antenna is used in common with ETV. Channel Combiner 1 unit Main Feeder 39D 1 set |
| Tower             | Self-supported tower 55m<br>high                                                                                                                                                                                                                                                                               |                                                                                       |
| Transmitter       | VHF TV TX 1 kW                                                                                                                                                                                                                                                                                                 | VHF TV TX 1 kW 1 set                                                                  |
| Programme<br>Link | Cable link from PTC Mingora station                                                                                                                                                                                                                                                                            | TVRÖ <sup>1)</sup> 1 set                                                              |
| Power<br>Supply   | $CS^{*2}$ : 100 kVA<br>$EG^{*3}$ : 45 kVA 1 unit                                                                                                                                                                                                                                                               | EG: To be exchanged for 1 unit of 75 kVA.                                             |
| Building          | One-storied RC building (Floor area: approx. 50 m <sup>2</sup> )  TX room shall be expanded by about 4 m <sup>2</sup> .                                                                                                                                                                                        |                                                                                       |
| Site              | Located 135 km north north-west of Islamabad, going north from Nowshera on the GT road and up the Swatt Valley. The road is paved for the whole journey of 270 km and there's no problem for equipment transportation. The service area includes Mingora and villages on the opposite side of the Swatt River. |                                                                                       |