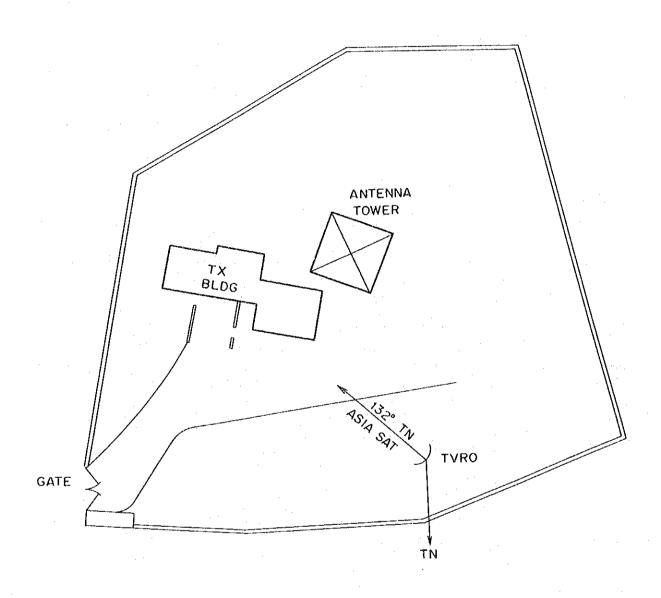

### (2) Satellite Reception and Communications System

The programmes of educational television (ETV) are transmitted nationwide from the Islamabad ETV Centre via the communication satellite, AsiaSat. Satellite reception equipment (TVRO) is installed at each rebroadcast station to receive the television programmes and feed them to the transmitter.