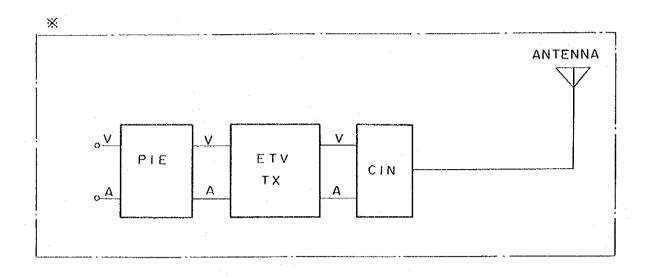

# 3-3-2 Equipment List

(1) Transmitting Equipment of Rebroadcast Stations

Main items of transmitting equipment to be installed in rebroadcast stations are shown below.

| Station  | Equipment        | Q'ty   | Remarks                                       |
|----------|------------------|--------|-----------------------------------------------|
|          | TV Transmitter   | 1 unit | VHF, 1 kW                                     |
|          | Feeder           | 1 set  | 39D, 90m                                      |
| •        | Dehydrator       | 1 unit |                                               |
| Mingora  | Output Equipment | 1 set  | Combiner (1 kW + 1 kW),<br>Dummy Load, U-Link |
|          | TV Monitor       | 1 unit |                                               |
|          | AVR *1)          | 1 unit | 10 kVA, with P.D.B.*2)                        |
|          | Engine Generator | 1 unit | 75 kVA, w/Changeover Switch                   |
|          | TV Transmitter   | 1 unit | VHF, 100W                                     |
|          | Output Equipment | 1 set  | Combiner (100W + 100W),<br>Dummy Load, U-Link |
| Gulibagh | TV Monitor       | 1 unit |                                               |
|          | AVR              | 1 unit | 5 kVA, with P.D.B.                            |
|          | Engine Generator | 1 unit | 20 kVA, w/Changeover Switch                   |
|          | TV Transmitter   | 1 unit | VHF, 1 kW                                     |
|          | Feeder           | 1 set  | 39D, 170m                                     |
|          | Dehydrator       | 1 unit |                                               |
| Layyah   | Output Equipment | 1 set  | Combiner (1 kW + 1 kW),<br>Dummy Load, U-Link |
| ·        | TV Monitor       | 1 unit |                                               |
|          | AVR              | 1 unit | 10 kVA, with P.D.B.                           |
|          | TV Transmitter   | 1 unit | VHF, 500W                                     |
| Quetta   | Feeder           | 1 set  | 39D, 70m                                      |
|          | Dehydrator       | 1 unit |                                               |
|          | Output Equipment | 1 set  | Combiner (500W + 500W),<br>Dummy Load, U-Link |
|          | TV Monitor       | 1 unit | _                                             |
|          | AVR              | 1 unit | 10 kVA, with P.D.B.                           |