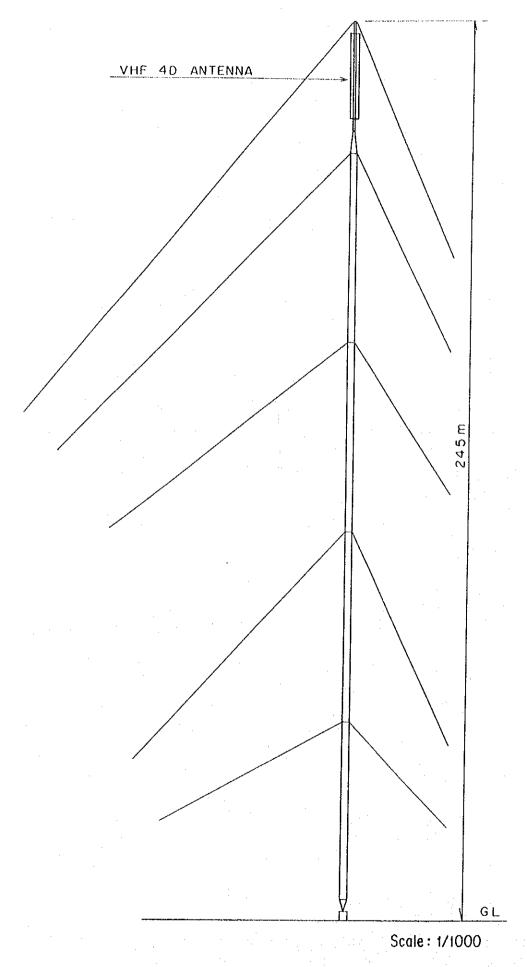

| Station           | Bahawalnagar GTV                                                                                                                                                                                                                                                                       | Bahawalnagar ETV                                               |
|-------------------|----------------------------------------------------------------------------------------------------------------------------------------------------------------------------------------------------------------------------------------------------------------------------------------|----------------------------------------------------------------|
| Channel           | CH 7                                                                                                                                                                                                                                                                                   | CH 11                                                          |
| Antenna           | PTV is providing 4-Dipole panel antennas.<br>8-Stack, 4-Face                                                                                                                                                                                                                           | GTV antenna will be used in common.<br>Channel Combiner 1 unit |
| Tower             | PTV is providing a guyed tower 245m high.                                                                                                                                                                                                                                              |                                                                |
| Transmitter       | PTV is providing one set of VHF TV TX 2 kW.                                                                                                                                                                                                                                            | VHF TV TX 2 kW 1 set                                           |
| Programme<br>Link | Providing a microwave link from PTC Chishtian station                                                                                                                                                                                                                                  | TVRO 1 set                                                     |
| Power<br>Supply   | PTV is providing the following. CS: 100 kVA EG: 25 kVA 1 unit                                                                                                                                                                                                                          |                                                                |
| Building          | PTV is providing a one-<br>storied RC building.<br>(Floor area:<br>approx. 160 m <sup>2</sup> )                                                                                                                                                                                        | Equipment can be installed in the existing building.           |
| Site              | The proposed site is located along a major road in the town of Chishtian. The site and surrounding area are flat, with a mixture of farmland and uncultivated land. It is government property. There will be no problem for PTV to acquire the site. There exists an 11 kV power line. |                                                                |
|                   |                                                                                                                                                                                                                                                                                        |                                                                |