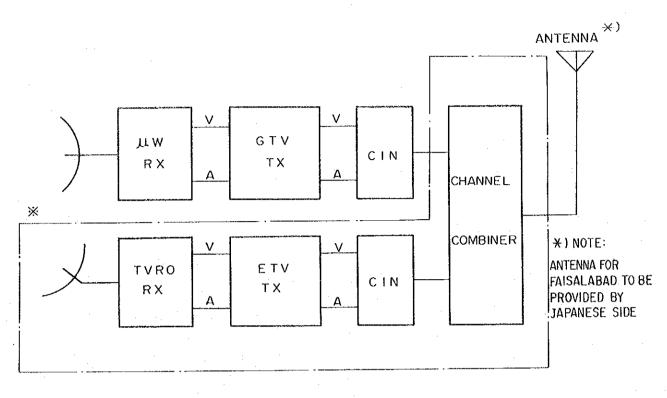

### (2) Satellite Reception and Communications System

The programmes of educational television (ETV) are transmitted nationwide from the Islamabad ETV Centre via the communication satellite, AsiaSat. Satellite reception equipment (TVRO) is installed at each rebroadcast station to receive the television programmes and feed them to the transmitter.