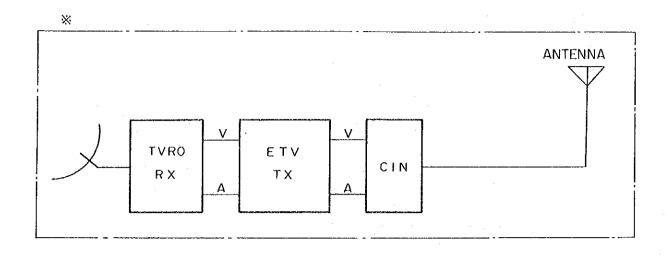

### (2) Satellite Reception and Communications System

The programmes of educational television (ETV) are transmitted nationwide from the Islamabad ETV Centre via the communication satellite, AsiaSat. Satellite reception equipment (TVRO) is installed at each rebroadcast station to receive the television programmes and feed them to the transmitter.

In each rebroadcast station, the TVRO is installed for satellite reception and only needs the communication connection function for the expanded satellite communications system.