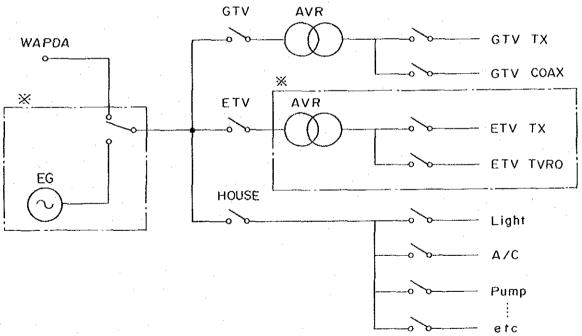

# 3-3-2 Equipment List

(1) Transmitting Equipment of Rebroadcast Stations

Main items of transmitting equipment to be installed in rebroadcast stations are shown below.

| Station  | Equipment        | Q'ty   | Remarks                                       |
|----------|------------------|--------|-----------------------------------------------|
|          | TV Transmitter   | 1 unit | VHF, 1 kW                                     |
|          | Feeder           | 1 set  | 39D, 90m                                      |
| •        | Dehydrator       | 1 unit |                                               |
| Mingora  | Output Equipment | 1 set  | Combiner (1 kW + 1 kW),<br>Dummy Load, U-Link |
|          | TV Monitor       | 1 unit |                                               |
|          | AVR *1)          | 1 unit | 10 kVA, with P.D.B.*2)                        |
|          | Engine Generator | 1 unit | 75 kVA, w/Changeover Switch                   |
|          | TV Transmitter   | 1 unit | VHF, 100W                                     |
|          | Output Equipment | 1 set  | Combiner (100W + 100W),<br>Dummy Load, U-Link |
| Gulibagh | TV Monitor       | 1 unit |                                               |
|          | AVR              | 1 unit | 5 kVA, with P.D.B.                            |
|          | Engine Generator | 1 unit | 20 kVA, w/Changeover Switch                   |
|          | TV Transmitter   | 1 unit | VHF, 1 kW                                     |
|          | Feeder           | 1 set  | 39D, 170m                                     |
|          | Dehydrator       | 1 unit |                                               |
| Layyah   | Output Equipment | 1 set  | Combiner (1 kW + 1 kW),<br>Dummy Load, U-Link |
| ·        | TV Monitor       | 1 unit |                                               |
|          | AVR              | 1 unit | 10 kVA, with P.D.B.                           |
|          | TV Transmitter   | 1 unit | VHF, 500W                                     |
| Quetta   | Feeder           | 1 set  | 39D, 70m                                      |
|          | Dehydrator       | 1 unit |                                               |
|          | Output Equipment | 1 set  | Combiner (500W + 500W),<br>Dummy Load, U-Link |
|          | TV Monitor       | 1 unit | _                                             |
|          | AVR              | 1 unit | 10 kVA, with P.D.B.                           |