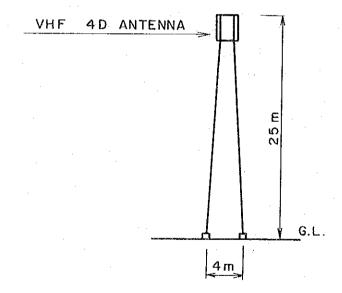

| Station           | Morasar GTV                                                                                                                                                                                                                                                                                                                                                                                                                                                                                        | Morasar ETV                                                                        |
|-------------------|----------------------------------------------------------------------------------------------------------------------------------------------------------------------------------------------------------------------------------------------------------------------------------------------------------------------------------------------------------------------------------------------------------------------------------------------------------------------------------------------------|------------------------------------------------------------------------------------|
| Channel           | СН 6                                                                                                                                                                                                                                                                                                                                                                                                                                                                                               | CH 8                                                                               |
| Antenna           | PTV shall move existing<br>4-D, 1-Stack 2-Face antenna<br>to new tower.                                                                                                                                                                                                                                                                                                                                                                                                                            | GTV antenna is used in common with ETV. Channel Combiner 1 unit                    |
| Tower             | PTV will construct a self-<br>supported tower 25m high at<br>new site.                                                                                                                                                                                                                                                                                                                                                                                                                             |                                                                                    |
| Transmitter       | PTV shall move existing VHF TV TX of 50W to new site.                                                                                                                                                                                                                                                                                                                                                                                                                                              | VHF TV TX 50W 1 set                                                                |
| Programme<br>Link | Off-air relay from Cherat<br>CH 10                                                                                                                                                                                                                                                                                                                                                                                                                                                                 | TVRO 1 set                                                                         |
| Power<br>Supply   | CS: PTV shall provide 25 kVA for new building. EG: 14kVA                                                                                                                                                                                                                                                                                                                                                                                                                                           | EG :To be exchanged for<br>1 unit of 20 kVA.                                       |
| Building          | A one-storied RC building of about 40 m <sup>2</sup> is now under construction.                                                                                                                                                                                                                                                                                                                                                                                                                    | New ETV TX can be installed in the TX room of the new building under construction. |
| Site              | The town of Thana is located at the southern end of the Swatt Valley. Going south south-east from there, make a left turn 4 km from Thana and go up the mountain road to Morasar station. It is about 8 km long, a narrow, partially steep and bumpy road, and has many sharp curves. The final access to the new site, about 100m long, from the road to the present site is not a metaled road at present. The service area includes Thana and villages on the opposite side of the Swatt River. |                                                                                    |