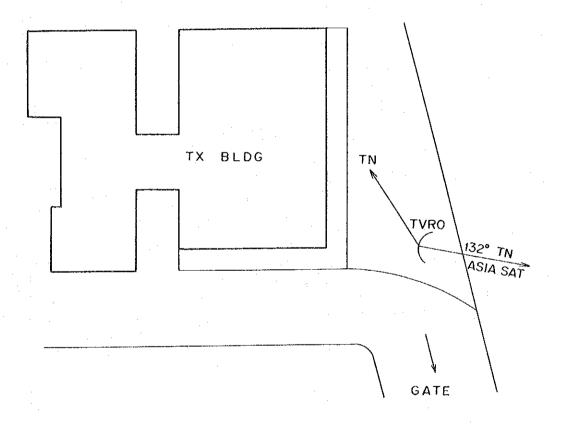

| Station           | Mingora GTV                                                                                                                                                                                                                                                                                                    | Mingora ETV                                                                           |
|-------------------|----------------------------------------------------------------------------------------------------------------------------------------------------------------------------------------------------------------------------------------------------------------------------------------------------------------|---------------------------------------------------------------------------------------|
| Channel           | СН 7                                                                                                                                                                                                                                                                                                           | CH 11                                                                                 |
| Antenna           | VHF 4-Dipole Panel Antenna<br>2-Stack, 4-Face                                                                                                                                                                                                                                                                  | GTV antenna is used in common with ETV. Channel Combiner 1 unit Main Feeder 39D 1 set |
| Tower             | Self-supported tower 55m<br>high                                                                                                                                                                                                                                                                               |                                                                                       |
| Transmitter       | VHF TV TX 1 kW                                                                                                                                                                                                                                                                                                 | VHF TV TX 1 kW 1 set                                                                  |
| Programme<br>Link | Cable link from PTC Mingora station                                                                                                                                                                                                                                                                            | TVRÖ <sup>1)</sup> 1 set                                                              |
| Power<br>Supply   | $CS^{*2}$ : 100 kVA<br>$EG^{*3}$ : 45 kVA 1 unit                                                                                                                                                                                                                                                               | EG: To be exchanged for 1 unit of 75 kVA.                                             |
| Building          | One-storied RC building (Floor area: approx. 50 m <sup>2</sup> )  TX room shall be expanded by about 4 m <sup>2</sup> .                                                                                                                                                                                        |                                                                                       |
| Site              | Located 135 km north north-west of Islamabad, going north from Nowshera on the GT road and up the Swatt Valley. The road is paved for the whole journey of 270 km and there's no problem for equipment transportation. The service area includes Mingora and villages on the opposite side of the Swatt River. |                                                                                       |

Note \* 1) TVRO: TV Receiving Only Earth Station

Note \* 2) CS : City Power Supply
Note \* 3) EG : Engine Generator

| ntenna<br>Tower | CH 9  VHF 2-Dipole Panel Antenna 2-Stack, 2-Face  Guyed tower 54m high                                          | CH 12 GTV antenna is used in common with ETV. Channel Combiner 1 unit                 |
|-----------------|-----------------------------------------------------------------------------------------------------------------|---------------------------------------------------------------------------------------|
| 1,11            | 2-Stack, 2-Face                                                                                                 | common with ETV.                                                                      |
| Tower           | Guyed tower 54m high                                                                                            |                                                                                       |
|                 | · · · ·                                                                                                         |                                                                                       |
| nsmitter        | VHF TV TX 100W                                                                                                  | VHF TV TX 100W 1 set                                                                  |
| ogramme<br>Link | Off-air relay from Mingora<br>CH 7                                                                              | TVRO 1 set                                                                            |
| Power<br>Supply | CS:50 kVA<br>EG:12.5 kVA 1 unit                                                                                 | EG : To be exchanged for 1 unit of 20 kVA.                                            |
| ilding          | One-storied RC building<br>(Floor area:<br>approx. 35 m <sup>2</sup> )                                          | New equipment can be installed in the existing building.                              |
|                 | Gulibagh station is located north-east from Mingora. The maintained. Although the robazaar in Mingora and large | e road is paved and well<br>ad passes through the                                     |
| Site            | there's no problem for equipment service area includes the Maside of the Swatt River.                           | ment transportation. The                                                              |
|                 |                                                                                                                 |                                                                                       |
| S               | ite                                                                                                             | bazaar in Mingora and large there's no problem for equiposervice area includes the Ma |