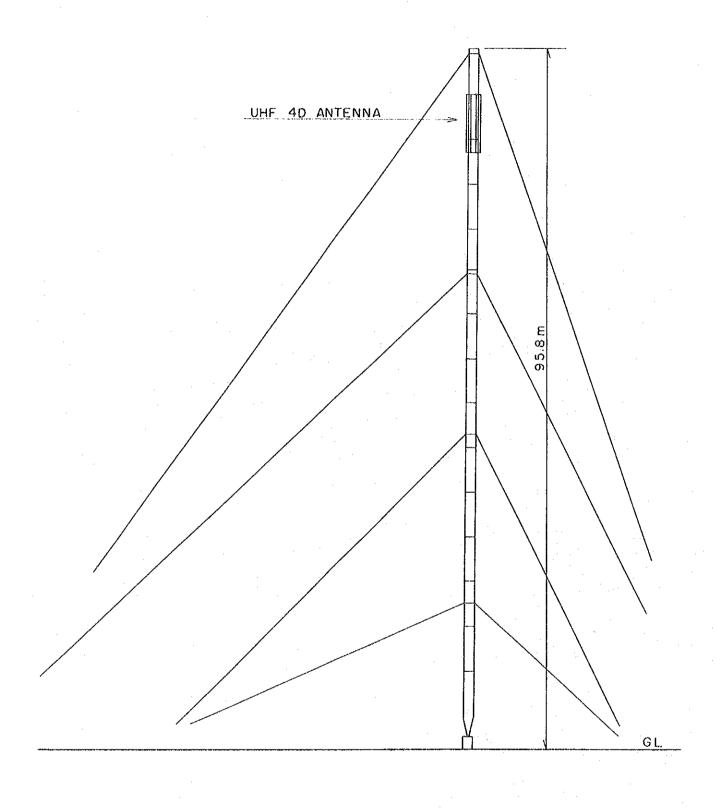

| Station           | Pasrur GTV                                                                                                                                                       | Pasrur ETV                                                                            |
|-------------------|------------------------------------------------------------------------------------------------------------------------------------------------------------------|---------------------------------------------------------------------------------------|
| Channel           | PTV shall change present<br>CH 10 to UHF.                                                                                                                        | UHF                                                                                   |
| Antenna           | Existing 2-Dipole (8-Stack, 4-Face) antenna will be removed and ETV antenna will be mounted. GTV will use in common with ETV antenna.                            | UHF 4-Dipole Antenna<br>8-Stack, 1-Face<br>4-Stack, 2-Face<br>Channel Combiner 1 unit |
| Tower             | Guyed tower 96m high                                                                                                                                             |                                                                                       |
| Transmitter       | PTV shall exchange VHF TX (0.5 kW, made in 1977) with UHF TV TX of 3 kW.                                                                                         | UHF TV TX 3 kW 1 set                                                                  |
| Programme<br>Link | Off-air relay from K.S.K.<br>CH 5                                                                                                                                | TVRO 1 set                                                                            |
| Power<br>Supply   | CS: 100 kVA<br>EG: 60 kVA 1 unit                                                                                                                                 | EG :To be exchanged for<br>1 unit of 75 kVA.                                          |
| Building          | One-storied RC building<br>(Floor area:<br>approx. 240 m <sup>2</sup> )                                                                                          | New equipment can be installed in the existing building.                              |
| Site              | The station is located appro<br>of Lahore, in the city of Pa<br>surrounded by farmland.<br>The service area includes Si<br>Narowal in the south-east an<br>east. | srur, in a flat area                                                                  |
|                   |                                                                                                                                                                  |                                                                                       |