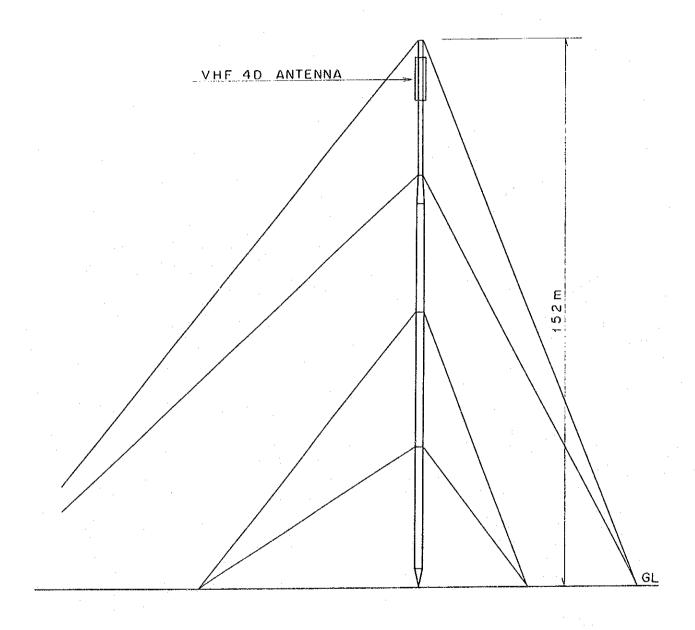

| Station           | Layyah GTV                                                                                                                                                                                                                                                                                                                                                                                                               | Layyah ETV                                                                            |
|-------------------|--------------------------------------------------------------------------------------------------------------------------------------------------------------------------------------------------------------------------------------------------------------------------------------------------------------------------------------------------------------------------------------------------------------------------|---------------------------------------------------------------------------------------|
| Channel           | CH 12                                                                                                                                                                                                                                                                                                                                                                                                                    | СН 9                                                                                  |
| Antenna           | VHF 4-Dipole Panel Antenna<br>2-Stack, 4-Face                                                                                                                                                                                                                                                                                                                                                                            | GTV antenna is used in common with ETV. Channel Combiner 1 unit Main Feeder 39D 1 set |
| Tower             | Guyed tower 152m high                                                                                                                                                                                                                                                                                                                                                                                                    |                                                                                       |
| Transmitter       | VHF TV TX 1 kW                                                                                                                                                                                                                                                                                                                                                                                                           | VHF TV TX 1 kW 1 set                                                                  |
| Programme<br>Link | Microwave link from PTC Kot<br>Adu station.                                                                                                                                                                                                                                                                                                                                                                              | TVRO 1 set                                                                            |
| Power<br>Supply   | CS: 100 kVA<br>EG: 27 kVA 2 units                                                                                                                                                                                                                                                                                                                                                                                        |                                                                                       |
| Building          | One-storied RC building<br>(Floor area:<br>approx. 136 m <sup>2</sup> )                                                                                                                                                                                                                                                                                                                                                  | New equipment can be installed in the existing building.                              |
| Site              | The station is located on the east bank of the middle of the Indus River, 13 km south of the city of Layyah with a population of 50,000. It's surrounded with flat and well cultivated land. The station facilities have been completed in 1994 and transmission was initiated in April. Since some interference was found in a part of the service area, the present frequency on CH 5 will be changed to CH 12 by PTV. |                                                                                       |