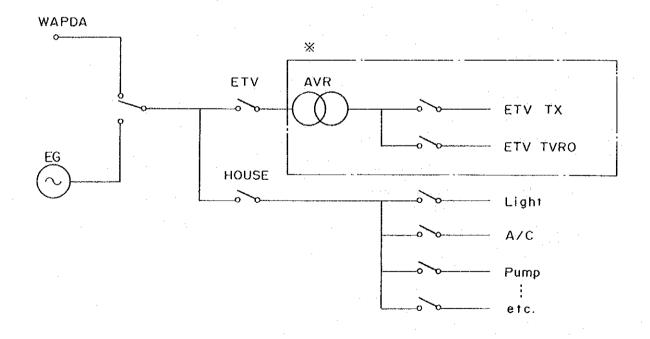

# 3-3-2 Equipment List

(1) Transmitting Equipment of Rebroadcast Stations

Main items of transmitting equipment to be installed in rebroadcast stations are shown below.

| Station  | Equipment        | Q'ty   | Remarks                                       |
|----------|------------------|--------|-----------------------------------------------|
|          | TV Transmitter   | 1 unit | VHF, 1 kW                                     |
|          | Feeder           | 1 set  | 39D, 90m                                      |
| •        | Dehydrator       | 1 unit |                                               |
| Mingora  | Output Equipment | 1 set  | Combiner (1 kW + 1 kW),<br>Dummy Load, U-Link |
|          | TV Monitor       | 1 unit |                                               |
|          | AVR *1)          | 1 unit | 10 kVA, with P.D.B.*2)                        |
|          | Engine Generator | 1 unit | 75 kVA, w/Changeover Switch                   |
|          | TV Transmitter   | 1 unit | VHF, 100W                                     |
|          | Output Equipment | 1 set  | Combiner (100W + 100W),<br>Dummy Load, U-Link |
| Gulibagh | TV Monitor       | 1 unit |                                               |
|          | AVR              | 1 unit | 5 kVA, with P.D.B.                            |
|          | Engine Generator | 1 unit | 20 kVA, w/Changeover Switch                   |
|          | TV Transmitter   | 1 unit | VHF, 1 kW                                     |
|          | Feeder           | 1 set  | 39D, 170m                                     |
|          | Dehydrator       | 1 unit |                                               |
| Layyah   | Output Equipment | 1 set  | Combiner (1 kW + 1 kW),<br>Dummy Load, U-Link |
| ·        | TV Monitor       | 1 unit |                                               |
|          | AVR              | 1 unit | 10 kVA, with P.D.B.                           |
|          | TV Transmitter   | 1 unit | VHF, 500W                                     |
| Quetta   | Feeder           | 1 set  | 39D, 70m                                      |
|          | Dehydrator       | 1 unit |                                               |
|          | Output Equipment | 1 set  | Combiner (500W + 500W),<br>Dummy Load, U-Link |
|          | TV Monitor       | 1 unit | _                                             |
|          | AVR              | 1 unit | 10 kVA, with P.D.B.                           |