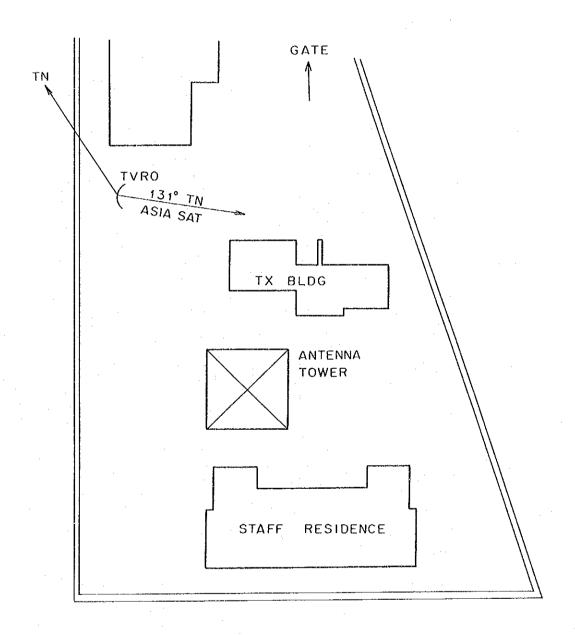

### (2) Satellite Reception and Communications System

The programmes of educational television (ETV) are transmitted nationwide from the Islamabad ETV Centre via the communication satellite, AsiaSat. Satellite reception equipment (TVRO) is installed at each rebroadcast station to receive the television programmes and feed them to the transmitter.

In each rebroadcast station, the TVRO is installed for satellite reception and only needs the communication connection function for the expanded satellite communications system.