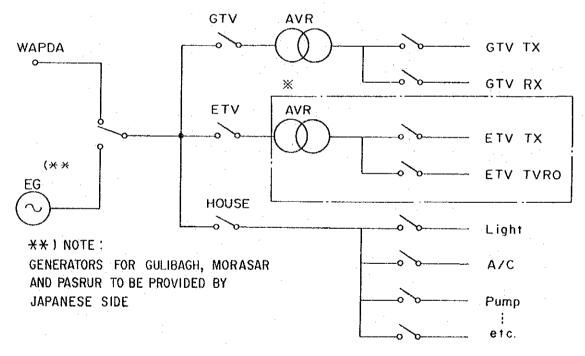

# 3-3-2 Equipment List

(1) Transmitting Equipment of Rebroadcast Stations

Main items of transmitting equipment to be installed in rebroadcast stations are shown below.

| Station  | Equipment        | Q'ty   | Remarks                                       |
|----------|------------------|--------|-----------------------------------------------|
|          | TV Transmitter   | 1 unit | VHF, 1 kW                                     |
|          | Feeder           | 1 set  | 39D, 90m                                      |
| •        | Dehydrator       | 1 unit |                                               |
| Mingora  | Output Equipment | 1 set  | Combiner (1 kW + 1 kW),<br>Dummy Load, U-Link |
|          | TV Monitor       | 1 unit |                                               |
|          | AVR *1)          | 1 unit | 10 kVA, with P.D.B.*2)                        |
|          | Engine Generator | 1 unit | 75 kVA, w/Changeover Switch                   |
|          | TV Transmitter   | 1 unit | VHF, 100W                                     |
|          | Output Equipment | 1 set  | Combiner (100W + 100W),<br>Dummy Load, U-Link |
| Gulibagh | TV Monitor       | 1 unit |                                               |
|          | AVR              | 1 unit | 5 kVA, with P.D.B.                            |
|          | Engine Generator | 1 unit | 20 kVA, w/Changeover Switch                   |
|          | TV Transmitter   | 1 unit | VHF, 1 kW                                     |
|          | Feeder           | 1 set  | 39D, 170m                                     |
|          | Dehydrator       | 1 unit |                                               |
| Layyah   | Output Equipment | 1 set  | Combiner (1 kW + 1 kW),<br>Dummy Load, U-Link |
| ·        | TV Monitor       | 1 unit |                                               |
|          | AVR              | 1 unit | 10 kVA, with P.D.B.                           |
|          | TV Transmitter   | 1 unit | VHF, 500W                                     |
| Quetta   | Feeder           | 1 set  | 39D, 70m                                      |
|          | Dehydrator       | 1 unit |                                               |
|          | Output Equipment | 1 set  | Combiner (500W + 500W),<br>Dummy Load, U-Link |
|          | TV Monitor       | 1 unit | _                                             |
|          | AVR              | 1 unit | 10 kVA, with P.D.B.                           |