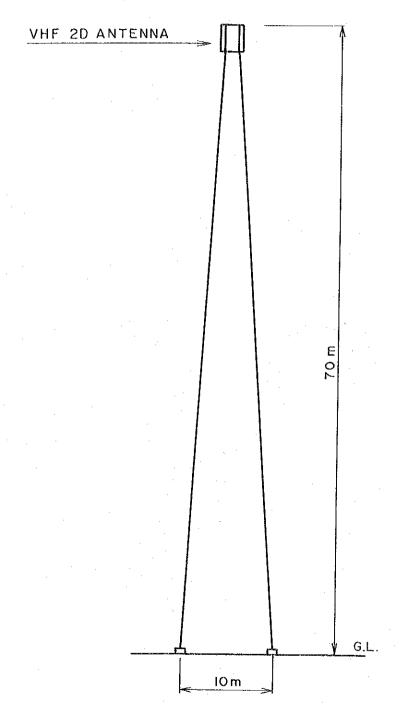

| Station           | Dir GTV                                                                                                                                                                                                                                                                                                                                                                                                                                                                                             | Dir ETV                                                          |
|-------------------|-----------------------------------------------------------------------------------------------------------------------------------------------------------------------------------------------------------------------------------------------------------------------------------------------------------------------------------------------------------------------------------------------------------------------------------------------------------------------------------------------------|------------------------------------------------------------------|
| Channel           | Undecided                                                                                                                                                                                                                                                                                                                                                                                                                                                                                           | CH 12                                                            |
| Antenna           |                                                                                                                                                                                                                                                                                                                                                                                                                                                                                                     | VHF 2-Dipole Panel Antenna<br>2-Stack, 2-Face<br>1-Stack, 2-Face |
| Tower             | PTV shall construct a self-<br>supported tower 70m high.                                                                                                                                                                                                                                                                                                                                                                                                                                            |                                                                  |
| Transmitter       |                                                                                                                                                                                                                                                                                                                                                                                                                                                                                                     | VHF TV TX 100W 1 set                                             |
| Programme<br>Link |                                                                                                                                                                                                                                                                                                                                                                                                                                                                                                     | TVRO 1 set                                                       |
| Power<br>Supply   | CS: PTV shall arrange with 25 kVA City Power facilities. EG: PTV shall arrange.                                                                                                                                                                                                                                                                                                                                                                                                                     |                                                                  |
| Building          | PTV shall construct a station building.                                                                                                                                                                                                                                                                                                                                                                                                                                                             |                                                                  |
| Site              | Dir is located 195 km north north-west of Islamabad, in a valley north-west from the southern end of the Swatt Valley. The distance by road from Islamabad is approx. 350 km. It's paved and well maintained, and even the 115 km in mountainous areas presents no problem for transportation. The proposed site (25m by 25m) is farmland located at the southern end of the town at the east side of the road. It's private property at present, but no problem is expected for PTV to acquire it. |                                                                  |