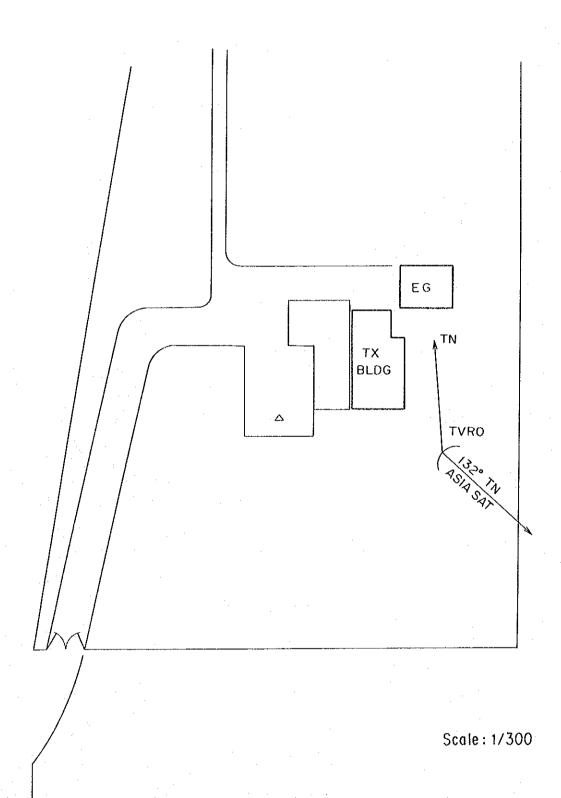

### (2) Satellite Reception and Communications System

The programmes of educational television (ETV) are transmitted nationwide from the Islamabad ETV Centre via the communication satellite, AsiaSat. Satellite reception equipment (TVRO) is installed at each rebroadcast station to receive the television programmes and feed them to the transmitter.