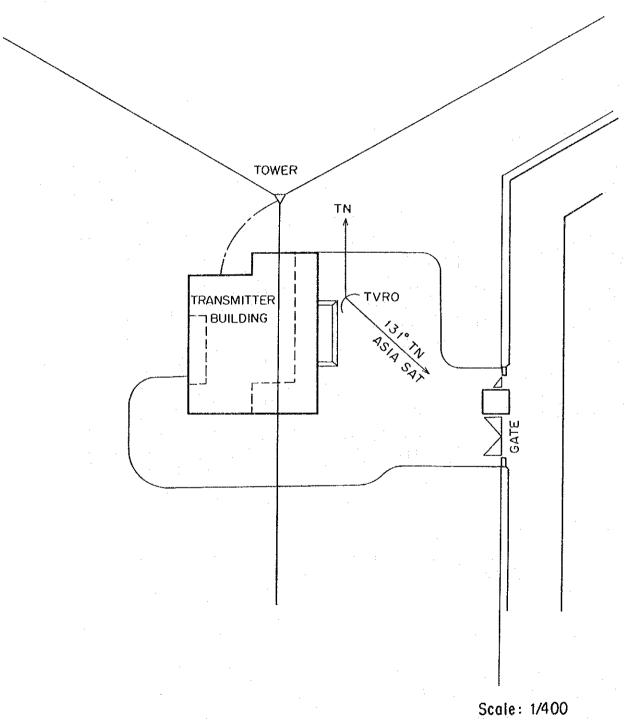

| Station           | Mingora GTV                                                                                                                                                                                                                                                                                                    | Mingora ETV                                                                           |
|-------------------|----------------------------------------------------------------------------------------------------------------------------------------------------------------------------------------------------------------------------------------------------------------------------------------------------------------|---------------------------------------------------------------------------------------|
| Channel           | СН 7                                                                                                                                                                                                                                                                                                           | CH 11                                                                                 |
| Antenna           | VHF 4-Dipole Panel Antenna<br>2-Stack, 4-Face                                                                                                                                                                                                                                                                  | GTV antenna is used in common with ETV. Channel Combiner 1 unit Main Feeder 39D 1 set |
| Tower             | Self-supported tower 55m<br>high                                                                                                                                                                                                                                                                               |                                                                                       |
| Transmitter       | VHF TV TX 1 kW                                                                                                                                                                                                                                                                                                 | VHF TV TX 1 kW 1 set                                                                  |
| Programme<br>Link | Cable link from PTC Mingora station                                                                                                                                                                                                                                                                            | TVRÖ <sup>1)</sup> 1 set                                                              |
| Power<br>Supply   | $CS^{*2}$ : 100 kVA<br>$EG^{*3}$ : 45 kVA 1 unit                                                                                                                                                                                                                                                               | EG: To be exchanged for 1 unit of 75 kVA.                                             |
| Building          | One-storied RC building (Floor area: approx. 50 m <sup>2</sup> )  TX room shall be expanded by about 4 m <sup>2</sup> .                                                                                                                                                                                        |                                                                                       |
| Site              | Located 135 km north north-west of Islamabad, going north from Nowshera on the GT road and up the Swatt Valley. The road is paved for the whole journey of 270 km and there's no problem for equipment transportation. The service area includes Mingora and villages on the opposite side of the Swatt River. |                                                                                       |

Note \* 1) TVRO: TV Receiving Only Earth Station

Note \* 2) CS : City Power Supply
Note \* 3) EG : Engine Generator

| ntenna<br>Tower | CH 9  VHF 2-Dipole Panel Antenna 2-Stack, 2-Face  Guyed tower 54m high                                          | CH 12 GTV antenna is used in common with ETV. Channel Combiner 1 unit                 |
|-----------------|-----------------------------------------------------------------------------------------------------------------|---------------------------------------------------------------------------------------|
| 1,11            | 2-Stack, 2-Face                                                                                                 | common with ETV.                                                                      |
| Tower           | Guyed tower 54m high                                                                                            |                                                                                       |
|                 | · · · ·                                                                                                         |                                                                                       |
| nsmitter        | VHF TV TX 100W                                                                                                  | VHF TV TX 100W 1 set                                                                  |
| ogramme<br>Link | Off-air relay from Mingora<br>CH 7                                                                              | TVRO 1 set                                                                            |
| Power<br>Supply | CS:50 kVA<br>EG:12.5 kVA 1 unit                                                                                 | EG : To be exchanged for 1 unit of 20 kVA.                                            |
| ilding          | One-storied RC building<br>(Floor area:<br>approx. 35 m <sup>2</sup> )                                          | New equipment can be installed in the existing building.                              |
|                 | Gulibagh station is located north-east from Mingora. The maintained. Although the robazaar in Mingora and large | e road is paved and well<br>ad passes through the                                     |
| Site            | there's no problem for equipment service area includes the Maside of the Swatt River.                           | ment transportation. The                                                              |
|                 |                                                                                                                 |                                                                                       |
| S               | ite                                                                                                             | bazaar in Mingora and large there's no problem for equiposervice area includes the Ma |