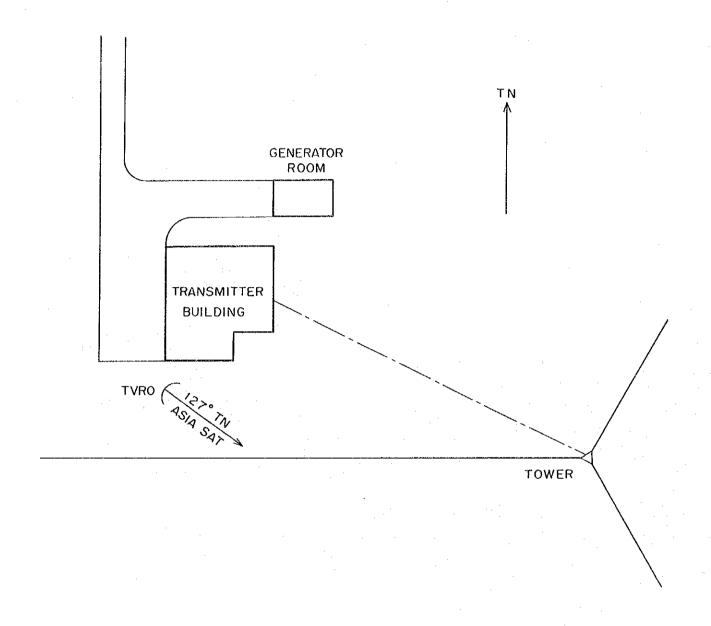

### (2) Satellite Reception and Communications System

The programmes of educational television (ETV) are transmitted nationwide from the Islamabad ETV Centre via the communication satellite, AsiaSat. Satellite reception equipment (TVRO) is installed at each rebroadcast station to receive the television programmes and feed them to the transmitter.