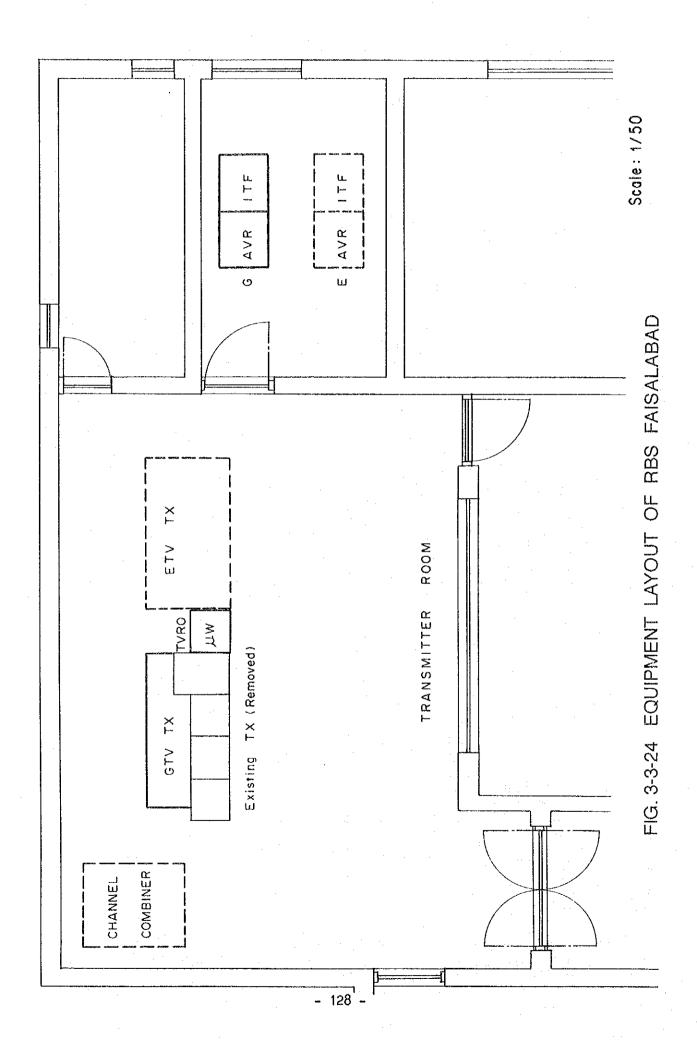

| Station           | Faisalabad GTV                                                                                                                         | Faisalabad ETV                                                                        |
|-------------------|----------------------------------------------------------------------------------------------------------------------------------------|---------------------------------------------------------------------------------------|
| Channel           | PTV Shall change present<br>CH 6 to UHF.                                                                                               | UHF                                                                                   |
| Antenna           | Existing 2-Dipole (14-Stack, 4-Face) antenna will be removed and ETV antenna will be mounted. GTV will use in common with ETV antenna. | UHF 4-Dipole Antenna<br>8-Stack, 3-Face<br>4-Stack, 1-Face<br>Channel Combiner 1 unit |
| Tower             | Guyed tower 96m high                                                                                                                   |                                                                                       |
| Transmitter       | PTV shall exchange VHF TX (1 kW, made in 1977) with UHF TV TX of 3 kW.                                                                 | UHF TV TX 3 kW 1 set                                                                  |
| Programme<br>Link | Microwave link from<br>Faisalabad PTC station                                                                                          | TVRO 1 set                                                                            |
| Power<br>Supply   | CS: 100 kVA<br>EG: 63 kVA 1 unit<br>45 kVA 1 unit                                                                                      |                                                                                       |
| Building          | One-storied RC building (Floor area:  approx. 270 m <sup>2</sup> )                                                                     | New equipment can be installed in the existing building.                              |
| Site              | The station is located in the surrounded by an urban area. The premises are small with to support the guyed tower.                     | and along a major road.                                                               |
|                   |                                                                                                                                        |                                                                                       |