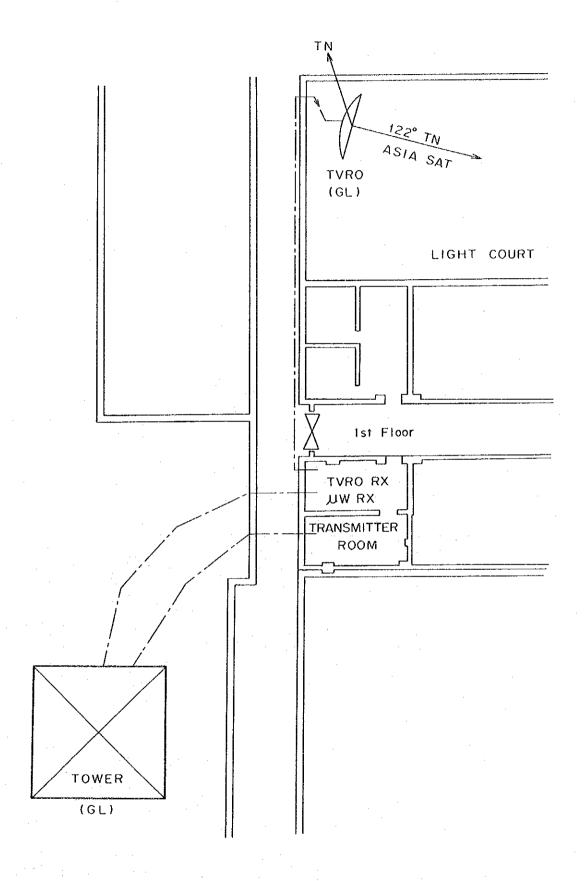

### (2) Satellite Reception and Communications System

The programmes of educational television (ETV) are transmitted nationwide from the Islamabad ETV Centre via the communication satellite, AsiaSat. Satellite reception equipment (TVRO) is installed at each rebroadcast station to receive the television programmes and feed them to the transmitter.

In each rebroadcast station, the TVRO is installed for satellite reception and only needs the communication connection function for the expanded satellite communications system.