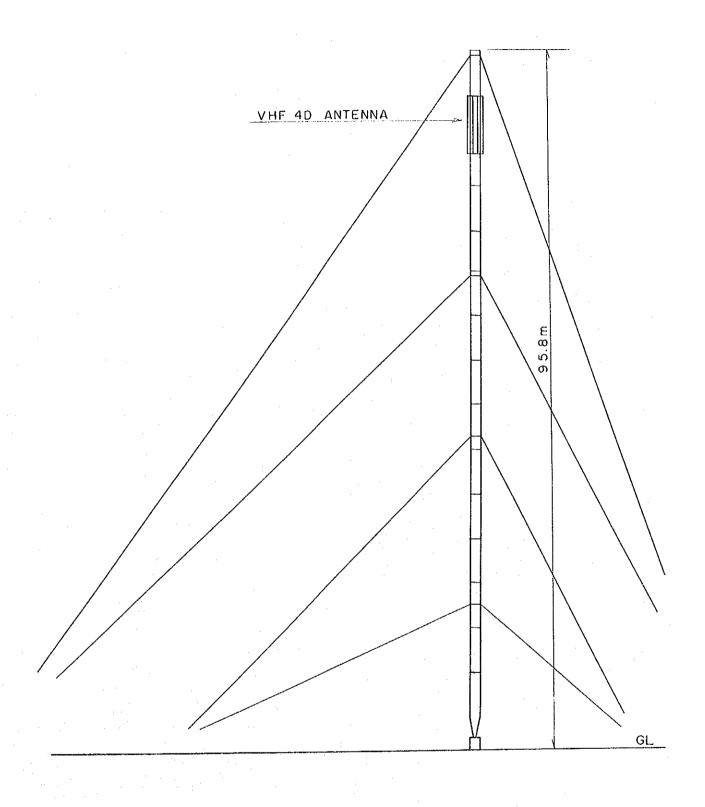

| Station           | Faisalabad GTV                                                                                                                         | Faisalabad ETV                                                                        |
|-------------------|----------------------------------------------------------------------------------------------------------------------------------------|---------------------------------------------------------------------------------------|
| Channel           | PTV Shall change present<br>CH 6 to UHF.                                                                                               | UHF                                                                                   |
| Antenna           | Existing 2-Dipole (14-Stack, 4-Face) antenna will be removed and ETV antenna will be mounted. GTV will use in common with ETV antenna. | UHF 4-Dipole Antenna<br>8-Stack, 3-Face<br>4-Stack, 1-Face<br>Channel Combiner 1 unit |
| Tower             | Guyed tower 96m high                                                                                                                   |                                                                                       |
| Transmitter       | PTV shall exchange VHF TX (1 kW, made in 1977) with UHF TV TX of 3 kW.                                                                 | UHF TV TX 3 kW 1 set                                                                  |
| Programme<br>Link | Microwave link from<br>Faisalabad PTC station                                                                                          | TVRO 1 set                                                                            |
| Power<br>Supply   | CS: 100 kVA<br>EG: 63 kVA 1 unit<br>45 kVA 1 unit                                                                                      |                                                                                       |
| Building          | One-storied RC building (Floor area:  approx. 270 m <sup>2</sup> )                                                                     | New equipment can be installed in the existing building.                              |
| Site              | The station is located in the surrounded by an urban area. The premises are small with to support the guyed tower.                     | and along a major road.                                                               |
|                   |                                                                                                                                        |                                                                                       |