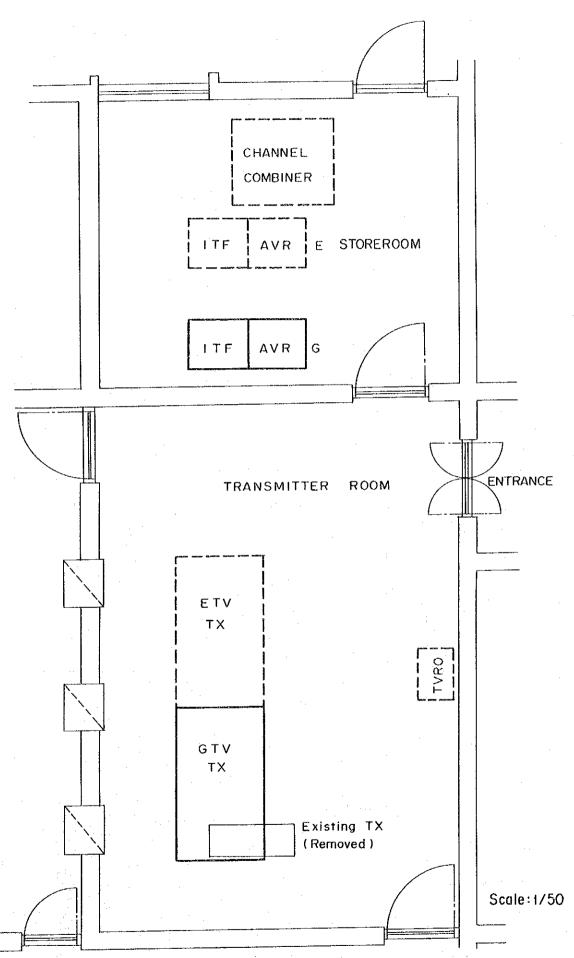

| Station           | Mingora GTV                                                                                                                                                                                                                                                                                                    | Mingora ETV                                                                           |
|-------------------|----------------------------------------------------------------------------------------------------------------------------------------------------------------------------------------------------------------------------------------------------------------------------------------------------------------|---------------------------------------------------------------------------------------|
| Channel           | СН 7                                                                                                                                                                                                                                                                                                           | CH 11                                                                                 |
| Antenna           | VHF 4-Dipole Panel Antenna<br>2-Stack, 4-Face                                                                                                                                                                                                                                                                  | GTV antenna is used in common with ETV. Channel Combiner 1 unit Main Feeder 39D 1 set |
| Tower             | Self-supported tower 55m<br>high                                                                                                                                                                                                                                                                               |                                                                                       |
| Transmitter       | VHF TV TX 1 kW                                                                                                                                                                                                                                                                                                 | VHF TV TX 1 kW 1 set                                                                  |
| Programme<br>Link | Cable link from PTC Mingora station                                                                                                                                                                                                                                                                            | TVRÖ <sup>1)</sup> 1 set                                                              |
| Power<br>Supply   | $CS^{*2}$ : 100 kVA<br>$EG^{*3}$ : 45 kVA 1 unit                                                                                                                                                                                                                                                               | EG: To be exchanged for 1 unit of 75 kVA.                                             |
| Building          | One-storied RC building (Floor area: approx. 50 m <sup>2</sup> )  TX room shall be expanded by about 4 m <sup>2</sup> .                                                                                                                                                                                        |                                                                                       |
| Site              | Located 135 km north north-west of Islamabad, going north from Nowshera on the GT road and up the Swatt Valley. The road is paved for the whole journey of 270 km and there's no problem for equipment transportation. The service area includes Mingora and villages on the opposite side of the Swatt River. |                                                                                       |

# 3-3-2 Equipment List

(1) Transmitting Equipment of Rebroadcast Stations

Main items of transmitting equipment to be installed in rebroadcast stations are shown below.

| Station  | Equipment        | Q'ty   | Remarks                                       |
|----------|------------------|--------|-----------------------------------------------|
|          | TV Transmitter   | 1 unit | VHF, 1 kW                                     |
|          | Feeder           | 1 set  | 39D, 90m                                      |
| •        | Dehydrator       | 1 unit |                                               |
| Mingora  | Output Equipment | 1 set  | Combiner (1 kW + 1 kW),<br>Dummy Load, U-Link |
|          | TV Monitor       | 1 unit |                                               |
|          | AVR *1)          | 1 unit | 10 kVA, with P.D.B.*2)                        |
|          | Engine Generator | 1 unit | 75 kVA, w/Changeover Switch                   |
|          | TV Transmitter   | 1 unit | VHF, 100W                                     |
|          | Output Equipment | 1 set  | Combiner (100W + 100W),<br>Dummy Load, U-Link |
| Gulibagh | TV Monitor       | 1 unit |                                               |
|          | AVR              | 1 unit | 5 kVA, with P.D.B.                            |
|          | Engine Generator | 1 unit | 20 kVA, w/Changeover Switch                   |
|          | TV Transmitter   | 1 unit | VHF, 1 kW                                     |
|          | Feeder           | 1 set  | 39D, 170m                                     |
|          | Dehydrator       | 1 unit |                                               |
| Layyah   | Output Equipment | 1 set  | Combiner (1 kW + 1 kW),<br>Dummy Load, U-Link |
| ·        | TV Monitor       | 1 unit |                                               |
|          | AVR              | 1 unit | 10 kVA, with P.D.B.                           |
|          | TV Transmitter   | 1 unit | VHF, 500W                                     |
| Quetta   | Feeder           | 1 set  | 39D, 70m                                      |
|          | Dehydrator       | 1 unit |                                               |
|          | Output Equipment | 1 set  | Combiner (500W + 500W),<br>Dummy Load, U-Link |
|          | TV Monitor       | 1 unit | _                                             |
|          | AVR              | 1 unit | 10 kVA, with P.D.B.                           |