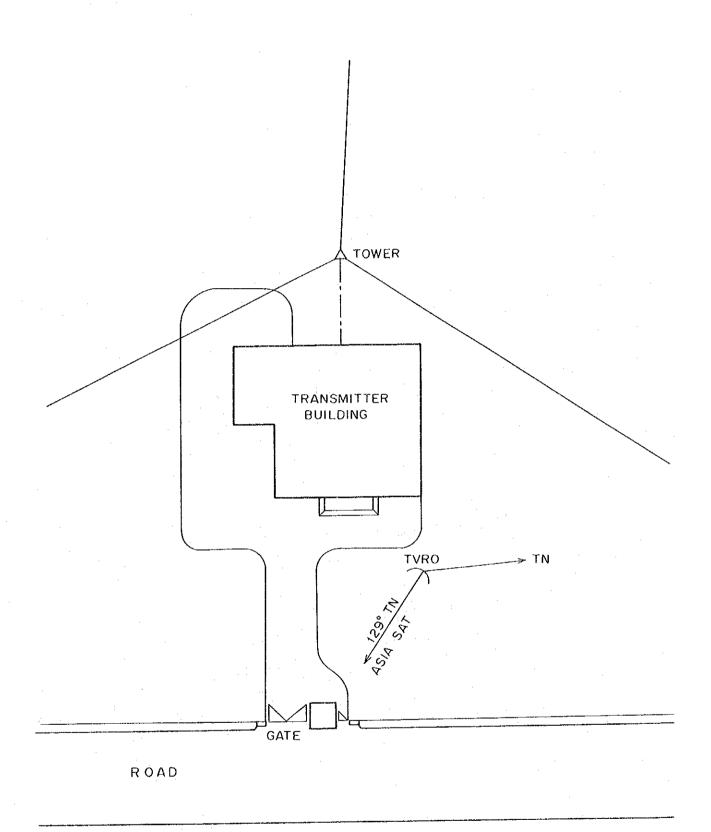

| Station           | Mingora GTV                                                                                                                                                                                                                                                                                                    | Mingora ETV                                                                           |
|-------------------|----------------------------------------------------------------------------------------------------------------------------------------------------------------------------------------------------------------------------------------------------------------------------------------------------------------|---------------------------------------------------------------------------------------|
| Channel           | СН 7                                                                                                                                                                                                                                                                                                           | CH 11                                                                                 |
| Antenna           | VHF 4-Dipole Panel Antenna<br>2-Stack, 4-Face                                                                                                                                                                                                                                                                  | GTV antenna is used in common with ETV. Channel Combiner 1 unit Main Feeder 39D 1 set |
| Tower             | Self-supported tower 55m<br>high                                                                                                                                                                                                                                                                               |                                                                                       |
| Transmitter       | VHF TV TX 1 kW                                                                                                                                                                                                                                                                                                 | VHF TV TX 1 kW 1 set                                                                  |
| Programme<br>Link | Cable link from PTC Mingora station                                                                                                                                                                                                                                                                            | TVRÖ <sup>1)</sup> 1 set                                                              |
| Power<br>Supply   | $CS^{*2}$ : 100 kVA<br>$EG^{*3}$ : 45 kVA 1 unit                                                                                                                                                                                                                                                               | EG: To be exchanged for 1 unit of 75 kVA.                                             |
| Building          | One-storied RC building (Floor area: approx. 50 m <sup>2</sup> )  TX room shall be expanded by about 4 m <sup>2</sup> .                                                                                                                                                                                        |                                                                                       |
| Site              | Located 135 km north north-west of Islamabad, going north from Nowshera on the GT road and up the Swatt Valley. The road is paved for the whole journey of 270 km and there's no problem for equipment transportation. The service area includes Mingora and villages on the opposite side of the Swatt River. |                                                                                       |

Note \* 1) TVRO: TV Receiving Only Earth Station

Note \* 2) CS : City Power Supply
Note \* 3) EG : Engine Generator

| ntenna<br>Tower | CH 9  VHF 2-Dipole Panel Antenna 2-Stack, 2-Face  Guyed tower 54m high                                          | CH 12 GTV antenna is used in common with ETV. Channel Combiner 1 unit                 |
|-----------------|-----------------------------------------------------------------------------------------------------------------|---------------------------------------------------------------------------------------|
| 1,11            | 2-Stack, 2-Face                                                                                                 | common with ETV.                                                                      |
| Tower           | Guyed tower 54m high                                                                                            |                                                                                       |
|                 | · · · ·                                                                                                         |                                                                                       |
| nsmitter        | VHF TV TX 100W                                                                                                  | VHF TV TX 100W 1 set                                                                  |
| ogramme<br>Link | Off-air relay from Mingora<br>CH 7                                                                              | TVRO 1 set                                                                            |
| Power<br>Supply | CS:50 kVA<br>EG:12.5 kVA 1 unit                                                                                 | EG : To be exchanged for 1 unit of 20 kVA.                                            |
| ilding          | One-storied RC building<br>(Floor area:<br>approx. 35 m <sup>2</sup> )                                          | New equipment can be installed in the existing building.                              |
|                 | Gulibagh station is located north-east from Mingora. The maintained. Although the robazaar in Mingora and large | e road is paved and well<br>ad passes through the                                     |
| Site            | there's no problem for equipment service area includes the Maside of the Swatt River.                           | ment transportation. The                                                              |
|                 |                                                                                                                 |                                                                                       |
| S               | ite                                                                                                             | bazaar in Mingora and large there's no problem for equiposervice area includes the Ma |