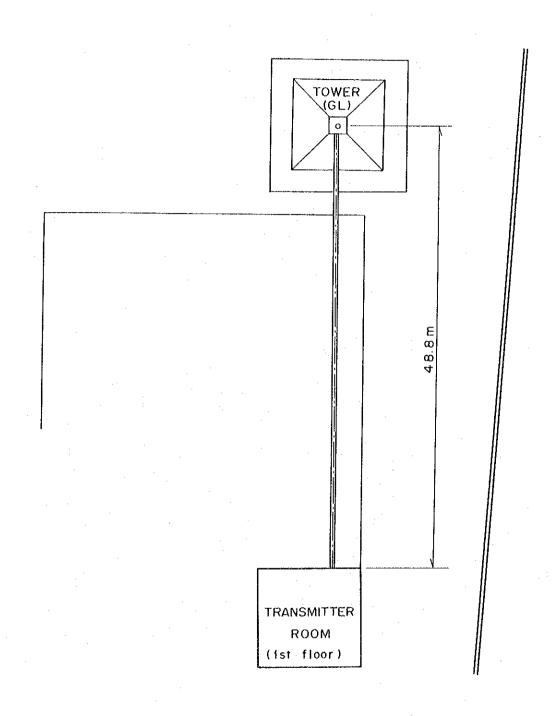

# (1) Transmitting Equipment of Rebroadcast Stations

Transmitting equipment for educational television in rebroadcast stations based on design policies and criteria are described below in parallel with the existing GTV transmitting facilities.

| Station           | Mingora GTV                                                                                                                                                                                                                                                                                                    | Mingora ETV                                                                           |
|-------------------|----------------------------------------------------------------------------------------------------------------------------------------------------------------------------------------------------------------------------------------------------------------------------------------------------------------|---------------------------------------------------------------------------------------|
| Channel           | СН 7                                                                                                                                                                                                                                                                                                           | CH 11                                                                                 |
| Antenna           | VHF 4-Dipole Panel Antenna<br>2-Stack, 4-Face                                                                                                                                                                                                                                                                  | GTV antenna is used in common with ETV. Channel Combiner 1 unit Main Feeder 39D 1 set |
| Tower             | Self-supported tower 55m<br>high                                                                                                                                                                                                                                                                               |                                                                                       |
| Transmitter       | VHF TV TX 1 kW                                                                                                                                                                                                                                                                                                 | VHF TV TX 1 kW 1 set                                                                  |
| Programme<br>Link | Cable link from PTC Mingora station                                                                                                                                                                                                                                                                            | TVRÖ <sup>1)</sup> 1 set                                                              |
| Power<br>Supply   | $CS^{*2}$ : 100 kVA<br>$EG^{*3}$ : 45 kVA 1 unit                                                                                                                                                                                                                                                               | EG: To be exchanged for 1 unit of 75 kVA.                                             |
| Building          | One-storied RC building (Floor area: approx. 50 m <sup>2</sup> )  TX room shall be expanded by about 4 m <sup>2</sup> .                                                                                                                                                                                        |                                                                                       |
| Site              | Located 135 km north north-west of Islamabad, going north from Nowshera on the GT road and up the Swatt Valley. The road is paved for the whole journey of 270 km and there's no problem for equipment transportation. The service area includes Mingora and villages on the opposite side of the Swatt River. |                                                                                       |