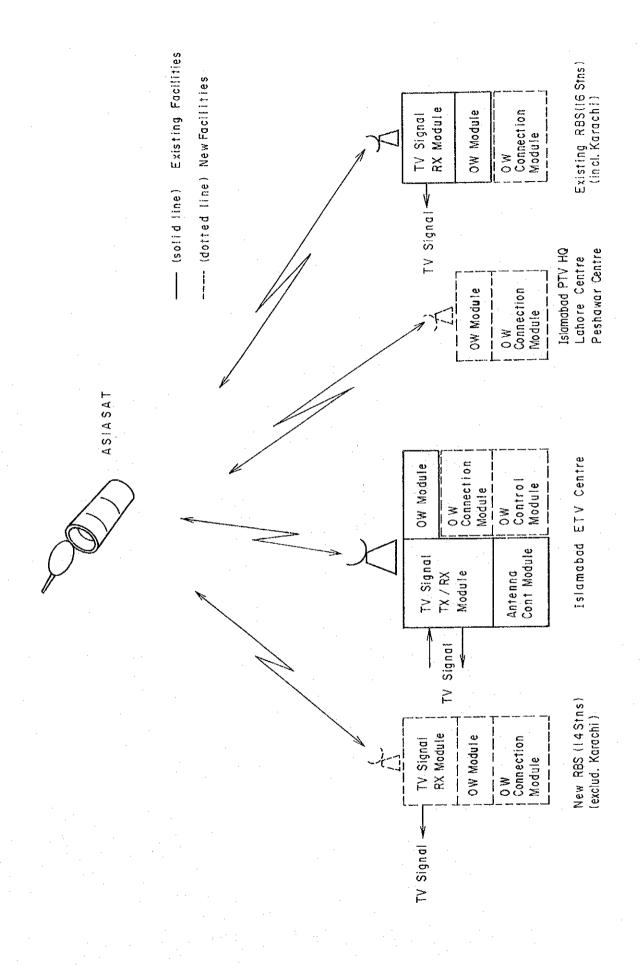

### (2) Satellite Reception and Communications System

The programmes of educational television (ETV) are transmitted nationwide from the Islamabad ETV Centre via the communication satellite, AsiaSat. Satellite reception equipment (TVRO) is installed at each rebroadcast station to receive the television programmes and feed them to the transmitter.

The communications system includes, according to the design policy and design criteria, the equipment to give the following functions to each station.

Islamabad ETV Centre Communication channel control/connection

Islamabad PTV HQ VSAT (Very Small Aperture Terminal) system

Lahore Centre VSAT system

Peshawar Centre VSAT system

Rebroadcast stations Communication channel connection

(30 stations \*Note)

The outline of the above-mentioned functions are as follows.

The communication channel control function is provided in the Islamabad ETV Centre. When one station dials another station, this function receives the dialing signal first and assigns an unoccupied communication channel to both stations and the connection is immediately made. This is the core function of the system and the Islamabad ETV Centre is called a hub station of the system.

\*Note: In the Initial Two Year Plan, 15 rebroadcast stations and Karachi earth station facilities were newly installed, and for ETV transmission in Karachi, an old transmitter in PTV Karachi Centre was used as it was on the premise that it was to be replaced with a new one in the Later Three Year Plan.

In this Project, 15 rebroadcast stations including renewal of the Karachi transmitter are to be established.

Among 30 rebroadcast stations, Karachi and Quetta stations are co-sited with respective centres, which means the 2 stations are regional centres as well as rebroadcast stations.

The communication channel connection function receives the control signal from the hub station and connects its own telephone system (telephone set or PABX) to the assigned communication channel.

VSAT system facilities are necessary to add telephone facilities into the satellite communications system and consists of a parabolic satellite antenna, outdoor unit and indoor unit. Islamabad PTV HQ, Lahore and Peshawar Centres are very important stations having many rebroadcast stations under their control as a national or regional centres, but they are not rebroadcast stations. Therefore, they connect their telephone facilities into the satellite communications system by means of the VSAT systems. Quetta and Karachi are also regional centres, but they have rebroadcast equipment in the centres and therefore in the communication channel expansion plan, they are treated the same as the rebroadcast stations.

In each rebroadcast station, the TVRO is installed for satellite reception and only needs the communication connection function for the expanded satellite communications system.