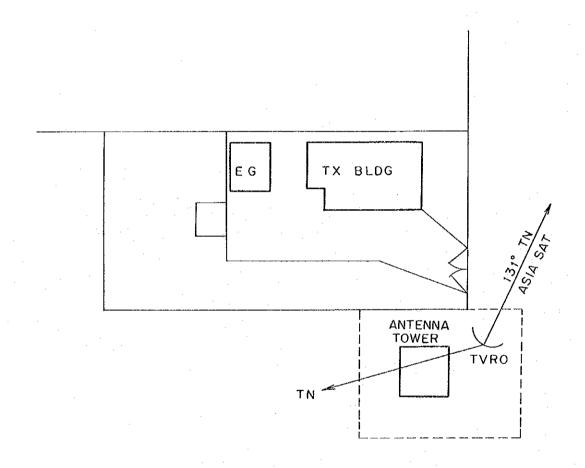

### (2) Satellite Reception and Communications System

The programmes of educational television (ETV) are transmitted nationwide from the Islamabad ETV Centre via the communication satellite, AsiaSat. Satellite reception equipment (TVRO) is installed at each rebroadcast station to receive the television programmes and feed them to the transmitter.

In each rebroadcast station, the TVRO is installed for satellite reception and only needs the communication connection function for the expanded satellite communications system.