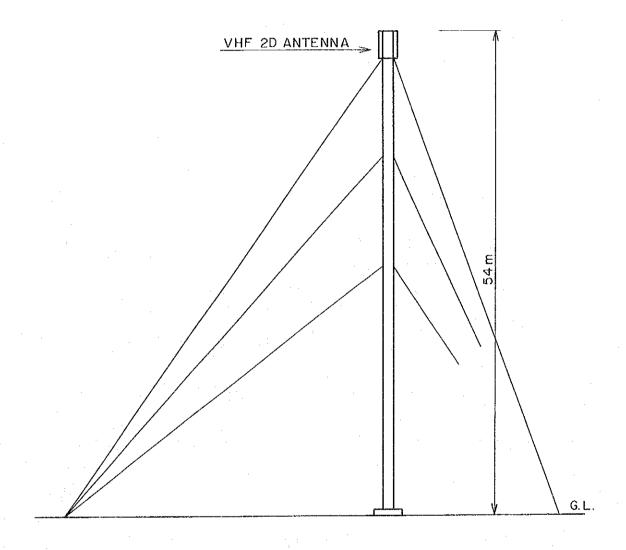

Note \* 1) TVRO: TV Receiving Only Earth Station

Note \* 2) CS : City Power Supply
Note \* 3) EG : Engine Generator

| ntenna<br>Tower | CH 9  VHF 2-Dipole Panel Antenna 2-Stack, 2-Face  Guyed tower 54m high                                          | CH 12 GTV antenna is used in common with ETV. Channel Combiner 1 unit                 |
|-----------------|-----------------------------------------------------------------------------------------------------------------|---------------------------------------------------------------------------------------|
| 1,11            | 2-Stack, 2-Face                                                                                                 | common with ETV.                                                                      |
| Tower           | Guyed tower 54m high                                                                                            |                                                                                       |
|                 | · · · ·                                                                                                         |                                                                                       |
| nsmitter        | VHF TV TX 100W                                                                                                  | VHF TV TX 100W 1 set                                                                  |
| ogramme<br>Link | Off-air relay from Mingora<br>CH 7                                                                              | TVRO 1 set                                                                            |
| Power<br>Supply | CS:50 kVA<br>EG:12.5 kVA 1 unit                                                                                 | EG : To be exchanged for 1 unit of 20 kVA.                                            |
| ilding          | One-storied RC building<br>(Floor area:<br>approx. 35 m <sup>2</sup> )                                          | New equipment can be installed in the existing building.                              |
|                 | Gulibagh station is located north-east from Mingora. The maintained. Although the robazaar in Mingora and large | e road is paved and well<br>ad passes through the                                     |
| Site            | there's no problem for equipment service area includes the Maside of the Swatt River.                           | ment transportation. The                                                              |
|                 |                                                                                                                 |                                                                                       |
| S               | ite                                                                                                             | bazaar in Mingora and large there's no problem for equiposervice area includes the Ma |