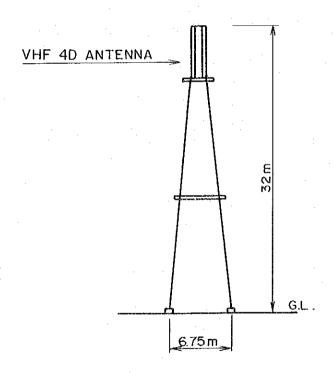

| Station           | Chitral GTV                                                                                                                                                                                                                                                                                                                                                                                                                                                                                                             | Chitral ETV                                                     |
|-------------------|-------------------------------------------------------------------------------------------------------------------------------------------------------------------------------------------------------------------------------------------------------------------------------------------------------------------------------------------------------------------------------------------------------------------------------------------------------------------------------------------------------------------------|-----------------------------------------------------------------|
| Channel           | СН 9                                                                                                                                                                                                                                                                                                                                                                                                                                                                                                                    | CH 7                                                            |
| Antenna           | VHF 4-Dipole Panel Antenna<br>2-Stack, 2-Face                                                                                                                                                                                                                                                                                                                                                                                                                                                                           | GTV antenna is used in common with ETV. Channel Combiner 1 unit |
| Tower             | Self-supported tower 32m<br>high                                                                                                                                                                                                                                                                                                                                                                                                                                                                                        |                                                                 |
| Transmitter       | VHF TV TX 50W                                                                                                                                                                                                                                                                                                                                                                                                                                                                                                           | VHF TV TX 50W 1 set                                             |
| Programme<br>Link | Cable link from PTC Chitral station                                                                                                                                                                                                                                                                                                                                                                                                                                                                                     | TVRO 1 set                                                      |
| Power<br>Supply   | CS: Receives two kinds of power supplies (Hydro and EG) from WAPDA EG: 12 kVA 1 unit 3.8 kVA 1 unit                                                                                                                                                                                                                                                                                                                                                                                                                     | EG :To be exchanged for<br>1 unit of 20 kVA.                    |
| Building          | A stone wall, one-storied building (Floor area:  approx. 50 m <sup>2</sup> ) TX room shall be extended by about 3 m <sup>2</sup> .                                                                                                                                                                                                                                                                                                                                                                                      | :<br>-                                                          |
| Site              | Chitral is located 260 km north north-west of Islamabad, in the valley close to the Afghanistan border. Making a turn north at Nowshera on the GT road, head north-west at the southern end of the Swatt Valley, passing through Dir and going over the Lowari pass at 3,200m. The road, for 90% of the entire trip of 431 km from Islamabad, is paved and well maintained, but the remaining about 45 km to go over the pass is steep and bumpy, and has many sharp turns. The service area covers the Chitral valley. |                                                                 |