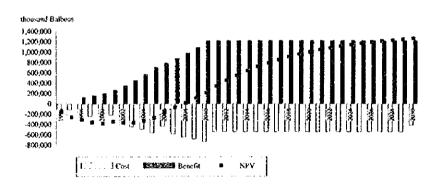

# (2) Regional Programs

Table 6.4 provides a zone by zone summary of the projects proposed for the Regional Programs.

Table 6.4 Summary of Regional Programs by Zone by Term

|                   |         |         |         |           |          |         |         |           | (unit: Bl | ./ 1,000) |
|-------------------|---------|---------|---------|-----------|----------|---------|---------|-----------|-----------|-----------|
|                   |         |         |         | Project I | Duration |         |         | ·         | Total     | %         |
|                   |         | Public  | ·       |           |          | Private | 7       |           |           |           |
|                   | Short   | Middle  | Long    | Sub. T.   | Short    | Middle  | Long    | Sub. T.   | iI        |           |
| Bastimentos Zone  | 54,031  | 88,189  | 75,652  | 217,872   | 20,000   | 45,600  | 85,160  | 150,760   | 368,632   | 13.48     |
| Arco Seco Zone    | 33,238  | 49,384  | 7,312   | 89,994    | 32,600   | 19,300  | 26,625  | 78,525    | 168,519   | 6.16      |
| Faration Zone     | 39,928  | 94,256  | 54,458  | 188,642   | 56,300   | 148,010 | 200,939 | 405,249   | 593,891   | ` 21.72   |
| Metropolitan Zone | 44,904  | 93,382  | 143,461 | 281,747   | 175,450  | 319,155 | 123,150 | 617,755   | 899,502   | 32.89     |
| Portobelo         | 43,737  | 42,284  | 13,335  | 99,356    | 46,850   | 63,825  | 104,315 | 214,990   | 314,346   | 11.50     |
| Las Pectas        | 43,390  | 24,688  | 14,880  | 82,958    | 40,720   | 160,650 | 105,270 | 306,640   | 389,598   |           |
| Sub Total         | 259,228 | 392,183 | 309,158 | 960,569   | 371,920  | 756,540 | 645,459 | 1,773,919 | 2,734,488 | 100.00    |

Table 6.5 Summary of Regional Programs by Development Item

|                                   |         |         |         |           |          |         |         |           | (unit: Bl | ./ 1,000) |
|-----------------------------------|---------|---------|---------|-----------|----------|---------|---------|-----------|-----------|-----------|
| [                                 |         |         |         | Project D | Suration |         |         |           | Total     | %         |
| l                                 |         | Pub     | lic     |           |          | Priv    | rate    |           |           |           |
|                                   | Short   | Middle  | Long    | Sub. T.   | Short    | Middle  | Long    | Sub. T.   |           |           |
| Air Transport Development         | 12,000  | 104,173 | 26,525  | 142,698   | 0]       | 0)      | 0       | 0         | 142,698   |           |
| Marine Transport Development      | 22,810  | 32,515  | 125,525 | 180,850   | 36,000   | 20,230  | 8,250   | 64,480    | 245,330   | 8.97      |
| Land Transport Development        | 100,587 | 104,840 | 65,262  | 270,689   | 0        | 0       | 0       | 0         | 270,689   | 9.90      |
| Public Utilities                  | 24,710  | 28,527  | 26,937  | 80,174    | 0        | 0       | 0       | . 0       | 80,174    | 2.93      |
| Electricity and Telecommunication | 20,035  | 34,892  | 36,929  | 91,856    | 0        | 0       | 0       | 0         | 91,856    |           |
| Accommodation Development         | 6,376   | 13,987  | 2,437   | 22,800    | 285,870  | 698,995 | 604,920 | 1,589,785 | 1,612,585 |           |
| Other Tourist Facility            | 55,439  | 65,623  | 25,043  | 145,105   | 50,050   | 37,315  | 32,289  | 119,654   | 265,759   | 9.72      |
| Environmental Project             | 17,271  | 7,626   | 500     | 25,397    | 0        | 0       | 0       | 0         | 25,397    |           |
| Sub Total                         | 259,228 | 392,183 | 309,158 | 960,569   | 371,920  | 756,540 | 645,459 | 1,773,919 | 2,734,488 | 100.00    |