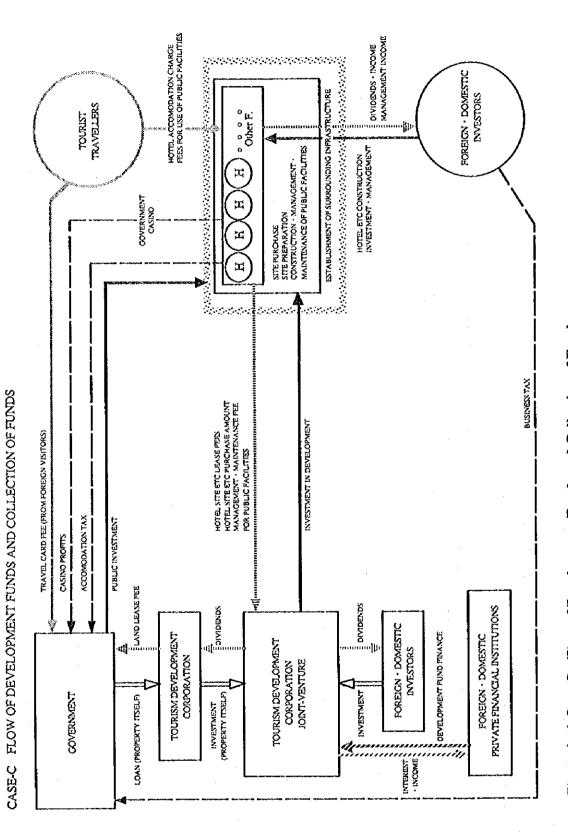

# (2) Implementation

The organization for implementation will have two main functions, a management and coordination function and an implementing function. Implementation will generally involve existing agencies. The proposed implementing organizations are shown in the zone by zone project summaries in section 6.3, and include MOP, INRENARE, IDAAN and IRHE. Projects will be coordinated by IPAT in order to assure effective implementation of the projects.

Coordination will be especially critical where a packaged project consists of groups of subprojects which can proceed at the same time, as a complete project system. In these cases the implementing agency which must be assigned to each sub-project may be different and careful coordination will be essential.