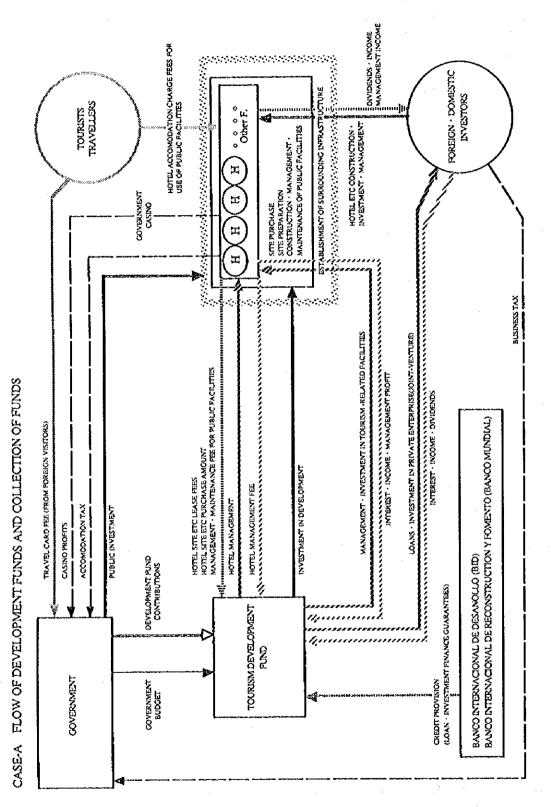

# (2) Implementation

The organization for implementation will have two main functions, a management and coordination function and an implementing function. Implementation will generally involve existing agencies. The proposed implementing organizations are shown in the zone by zone project summaries in section 6.3, and include MOP, INRENARE, IDAAN and IRHE. Projects will be coordinated by IPAT in order to assure effective implementation of the projects.

Coordination will be especially critical where a packaged project consists of groups of subprojects which can proceed at the same time, as a complete project system. In these cases the implementing agency which must be assigned to each sub-project may be different and careful coordination will be essential.