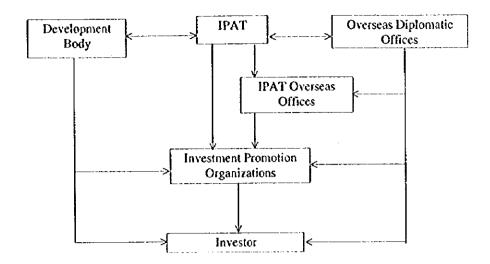

# (2) Implementation

The organization for implementation will have two main functions, a management and coordination function and an implementing function. Implementation will generally involve existing agencies. The proposed implementing organizations are shown in the zone by zone project summaries in section 6.3, and include MOP, INRENARE, IDAAN and IRHE. Projects will be coordinated by IPAT in order to assure effective implementation of the projects.

Coordination will be especially critical where a packaged project consists of groups of subprojects which can proceed at the same time, as a complete project system. In these cases the implementing agency which must be assigned to each sub-project may be different and careful coordination will be essential.