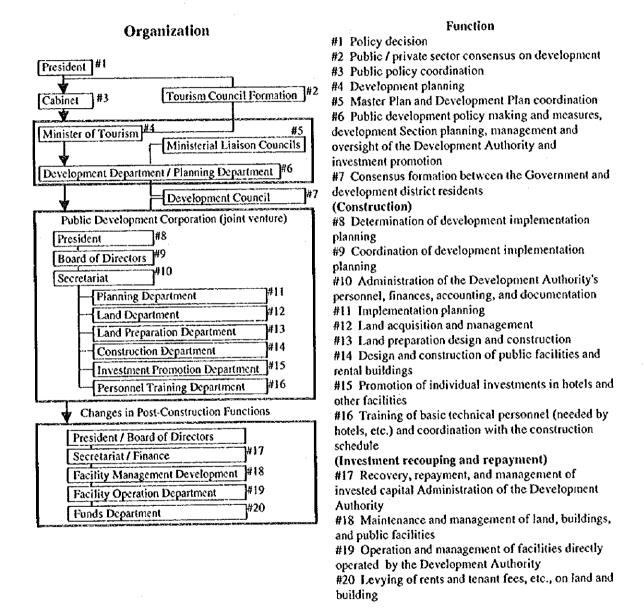

# (2) Implementation

The organization for implementation will have two main functions, a management and coordination function and an implementing function. Implementation will generally involve existing agencies. The proposed implementing organizations are shown in the zone by zone project summaries in section 6.3, and include MOP, INRENARE, IDAAN and IRHE. Projects will be coordinated by IPAT in order to assure effective implementation of the projects.

Coordination will be especially critical where a packaged project consists of groups of subprojects which can proceed at the same time, as a complete project system. In these cases the implementing agency which must be assigned to each sub-project may be different and careful coordination will be essential.