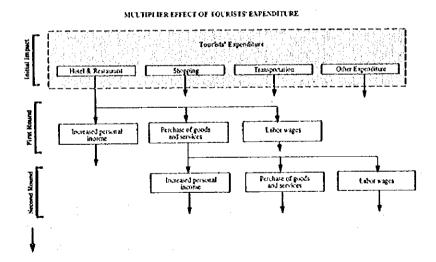

# (2) Implementation

The organization for implementation will have two main functions, a management and coordination function and an implementing function. Implementation will generally involve existing agencies. The proposed implementing organizations are shown in the zone by zone project summaries in section 6.3, and include MOP, INRENARE, IDAAN and IRHE. Projects will be coordinated by IPAT in order to assure effective implementation of the projects.

Coordination will be especially critical where a packaged project consists of groups of subprojects which can proceed at the same time, as a complete project system. In these cases the implementing agency which must be assigned to each sub-project may be different and careful coordination will be essential.