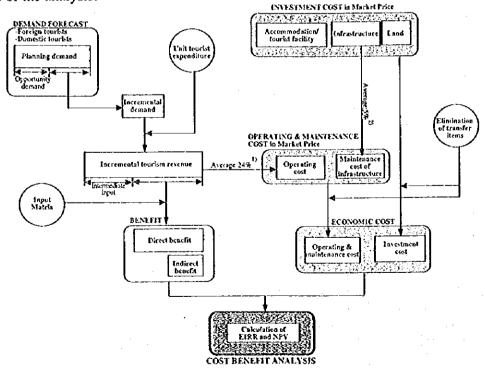

|                     | 4,410                            |                               |  |  |
| 2000 | 166,806                            | 81,104              | 15,164                           | 7,373                         |  |  |
| 2005 | 378,393                            | 280,726             | 34,399                           | 25,521                        |  |  |
| 2010 | 575,608                            | 471,699             | 52,328                           | 42,882                        |  |  |

# 7.1.6 Cost-Benefit Analysis

# (1) Methodology

In order to evaluate the investment efficiency of the Long Term Tourism Development Plan by zone, a technique of cost-benefit analysis has been adopted. Figure 7.2 shows the procedure of the analysis.



Note: 1) 24%: refer to Table 7.6 in Section 7.1.2 (3) of Phase II, Main Text 2) 5%: refer to Section 7.1.2 (3) of Phase II, Main Text

Figure 7.2 Procedure of Cost-Benefit Analysis

Economic benefits including the indirect benefits of each zone have been compared with the investment cost including the operating and maintenance costs of each zone.

The main assumptions adopted for the cost-benefit analysis are the following:

- 1) Project Life has been assumed to be 20 years after the target year of 2010.
- Discount Rate of 12 % has been used in the analysis. IPAT also uses 12 % for the evaluation of tourism projects which are submitted to IPAT in order to obtain the investment incentives.
- 3) Inflation has not been taken into account, neither in revenue, nor in expenditure projections.