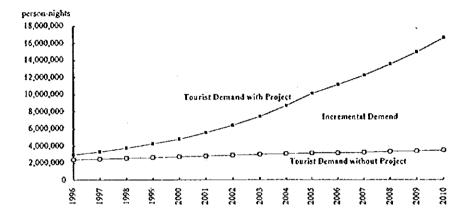

| Bastimentos        | Arco Seco       | Faration     | Metropolitana | Portobelo | Las Perlas      | Others | Total |  |
| 2000                                                                            | 10                 | 18              | 83           | 252           | 45        | 17              | 88     | 513   |  |
| 2005                                                                            | 32                 | 65              | 296          | 892           | 159       | 56              | 312    | 1,812 |  |
| 2010                                                                            | 89                 | 177             | 814          | 2,442         | 433       | 153             | 850    | 4,956 |  |



Figure 7.1 Incremental Demand (Foreign and Domestic Night-stay Tourists)

#### (3) Tourism Revenue

The revenues from tourism can be attained by multiplying the unit tourist expenditure per night estimated above by the numbers of person-nights of night stay tourists and the number of daytime tourists:

TRV=EPD x NPN

where,

TRV: tourism revenues

EPD:

unit tourist expenditure (expenditure per night)

NPN:

number of person-nights of night stay tourists and

number of daytime tourists

Table 7.3 shows the total tourism revenues from foreign tourists, domestic night stay tourists and domestic daytime tourist in 2000, 2005 and 2010 by zone. The total revenues generated from foreign tourists, domestic night stay tourists and domestic daytime tourists are estimated to amount to 1,564 millio