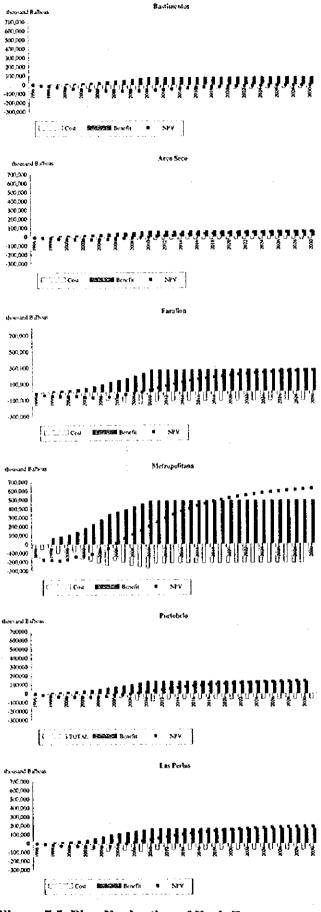

# (2) Regional Programs

Table 6.4 provides a zone by zone summary of the projects proposed for the Regional Programs.

Table 6.4 Summary of Regional Programs by Zone by Term

|                   |         |         |         |           |          |         |         |           | (unit: Bl | ./ 1,000) |
|-------------------|---------|---------|---------|-----------|----------|---------|---------|-----------|-----------|-----------|
|                   |         |         |         | Project I | Duration |         |         | ·         | Total     | %         |
|                   |         | Public  | ·       |           |          | Private | 7       |           |           |           |
|                   | Short   | Middle  | Long    | Sub. T.   | Short    | Middle  | Long    | Sub. T.   | iI        |           |
| Bastimentos Zone  | 54,031  | 88,189  | 75,652  | 217,872   | 20,000   | 45,600  | 85,160  | 150,760   | 368,632   | 13.48     |
| Arco Seco Zone    | 33,238  | 49,384  | 7,312   | 89,994    | 32,600   | 19,300  | 26,625  | 78,525    | 168,519   | 6.16      |
| Faration Zone     | 39,928  | 94,256  | 54,458  | 188,642   | 56,300   | 148,010 | 200,939 | 405,249   | 593,891   | ` 21.72   |
| Metropolitan Zone | 44,904  | 93,382  | 143,461 | 281,747   | 175,450  | 319,155 | 123,150 | 617,755   | 899,502   | 32.89     |
| Portobelo         | 43,737  | 42,284  | 13,335  | 99,356    | 46,850   | 63,825  | 104,315 | 214,990   | 314,346   | 11.50     |
| Las Pectas        | 43,390  | 24,688  | 14,880  | 82,958    | 40,720   | 160,650 | 105,270 | 306,640   | 389,598   |           |
| Sub Total         | 259,228 | 392,183 | 309,158 | 960,569   | 371,920  | 756,540 | 645,459 | 1,773,919 | 2,734,488 | 100.00    |

Figure 6.1 Investment Ratio by Zone

Figure 6.2 Investment Ratio by Sector

Table 6.6 Summary of Regional Project List in Each Zone

| Table (  | 6.6 Summary of Regional I             | roject              | List        | in Eac                                       | en Zone  | A            |           |
|----------|---------------------------------------|---------------------|-------------|----------------------------------------------|----------|--------------|-----------|
| Code     | Packaged Project                      |                     | ct Dur      |                                              |          | nit: B/1,000 |           |
| No.      |                                       | Short               | Mid         | Long                                         | Public   | Private      | Total     |
| Regional | Projects                              |                     |             |                                              | 960,569  | 1,773,919    | 2,734,488 |
|          | ntos Zone                             | •                   |             |                                              | 217,872  | 150,760      | 368,632   |
| Arco Sec |                                       |                     |             | I                                            | 89,994   | 78,525       | 168,519   |
| Farallon | · · · · · · · · · · · · · · · · · · · |                     |             | i                                            | 188,642  | 405,249      | 593,891   |
|          | litan Zone                            |                     |             |                                              | 281,747  | 617,755      | 899,502   |
| Portobek |                                       |                     |             |                                              | 99,356   | 214,990      | 314,346   |
| Las Perk |                                       |                     |             |                                              | 82,958   | 306,640      | 389,598   |
|          |                                       | ·- <del>-</del>     |             |                                              | 217,872  | 150,760      | 368,632   |
|          | ntos Zone                             | I1                  | v           | r ł                                          | <u>1</u> | 0            | 300,032   |
|          | ir Transport Development              | J                   | _ <u>X</u>  |                                              | 38,798   |              |           |
|          | arine Transport Development           | I                   | X           | X                                            | 28,050   | 8,250        |           |
|          | and Transport Development             | X                   | X           | <u>X</u>                                     | 78,397   | 0            |           |
|          | ublic Utilities                       | _ X                 | _X_         | X                                            | 31,453   | 0            |           |
|          | lectricity and Telecommunication      | X                   | X           | Х                                            | 24,433   | 0]           |           |
| B600 A   | ccommodation Development (Hotel)      | X                   | X           | Х                                            | 3,300    | 141,010      |           |
|          | ther Tourist Facilities               | X                   | X           | Х                                            | 13,091   | 1,500        |           |
|          | nvironmental Project                  | X                   | <u>X</u>    | X                                            | 350.     | 0,           |           |
| Arco Sec |                                       | . L L               |             | ' i                                          | 89,994   | 78,525       | 168,519   |
|          | Jarine Transport Development          | 11                  | <u>X</u>    | [ t                                          | 3,300    | 0            |           |
|          | and Transport Development             | X                   | <u> </u>    |                                              | 38,259   |              |           |
|          | ublic Utilities                       | X                   | <u>X</u>    | X                                            | 12,028   |              |           |
|          |                                       | X                   | - <u>^</u>  |                                              | 7,657    |              |           |
|          | lectricity and Telecommunication      | - ÷                 |             | X                                            |          |              |           |
|          | ccommodation Development (Hotel)      | X                   | X           | ^-                                           | 19,500   | 78,225       |           |
|          | ther Tourist Facilities               | X                   | <u>X</u>    | ļ}                                           | 8,800    | 300          |           |
|          | nvironmental Project                  | <u> </u>            | X           | x                                            | 450      | 0            |           |
| Farallon | Zone                                  |                     |             |                                              | 188,642  | 405,249      | 593,891   |
| F100 A   | ir Transport Development              |                     | X           | <u>                                     </u> | 31,900   | 0            |           |
|          | larine Transport Development          | Х                   | Х           |                                              | 8,250    | 1,165        |           |
|          | and Transport Development             | 1                   | X           | Х                                            | 57,460   | ō            |           |
|          | ublic Utilities                       | Х                   | X           | Х                                            | 13,940   | 0            |           |
|          | lectricity and Telecommunication      | X                   | X           | X                                            | 8,787    | 0            |           |
|          | ccommodation Development (Hotel)      | X                   | X           | X                                            | 0        | 363,410      |           |
| E300 A   | ther Tourist Facilities               | - <u>x</u>          | X           | X                                            | 68,035   | 40,674       |           |
|          |                                       | $\frac{\lambda}{X}$ |             |                                              | 270      | 0            |           |
|          | nvironmental Project                  | 1 ^                 |             | I                                            | 281,747  | 617,755      | 899,502   |
| Metropo  | olitan Zone                           | -11                 | v           | 1 - V                                        |          | 017,733      | 077,302   |
| M100 /   | Air Transport Development             |                     | X           | X                                            | 72,000   |              |           |
| M200 N   | Marine Transport Development          | X                   | X           | X                                            | 115,500  | 37,065       |           |
|          | and Transport Development             | X                   | X           | X                                            | 18,542   | 0            |           |
|          | Public Utilities                      | X                   | X           | <u>X</u>                                     | 3,853    | 0            |           |
| M500 E   | Electricity and Telecommunication     | .                   | X           | X                                            | 12,091   | 0            |           |
|          | Accommodation Development (Hotel)     | X                   | Х           | X                                            | 0        | 506,510      |           |
|          | Other Tourist Facilities              | X                   | X           | Х                                            | 36,214   | 74,180       |           |
|          | Environmental Project                 | Х                   | Х           | X                                            | 23,547   | 0            |           |
| Portobe  |                                       |                     |             |                                              | 99,356   | 214,990      | 314,346   |
|          | ir Transport Development              |                     |             |                                              | 0        | 0            |           |
|          |                                       | 1                   | X           | f                                            | 9,500    | 0            |           |
|          | farine Transport Development          | -                   | X           |                                              | 49,910   | 0            |           |
|          | and Transport Development             | X                   |             |                                              |          |              |           |
|          | ublic Utilities                       | X                   | X           | X                                            | 16,300   | 0            |           |
|          | lectricity and Telecommunication      | X                   | X           | <u>X</u>                                     | 7,056    | 0            |           |
| P600 A   | ccommodation Development (Hotel)      | X                   | Х           | X                                            | 0        | 214,990      |           |
| P700 O   | ther Tourist Facilities               | X                   | X           |                                              | 15,990   | 0            |           |
| P800 E   | nvironmental Project                  | X                   | Х           | L                                            | 600      | 0            |           |
|          | las Zone                              |                     |             |                                              | 82,958   | 306,640      | 389,598   |
|          | ir Transport Development              | 7                   | Х           | ]                                            | 0        | 0            |           |
|          | Marine Transport Development          | X                   | X           | X                                            | 16,250   | 18,000       |           |
|          | and Transport Development             | X                   | <del></del> |                                              | 28,121   | 0            |           |
|          |                                       | x                   | ×           | X                                            | 2,600    | 0            |           |
| 1400 P   | ublic Utilities                       |                     |             |                                              |          |              |           |
|          | lectricity and Telecommunication      | X                   | X           | X                                            | 31,832   | 205 (40)     |           |
|          | ccommodation Development (Hotel)      | X                   | X           | X                                            | 0        | 285,640      |           |
| 11 TAA C | Other Tourist Facilities              | X                   | X           |                                              | 3,955    | 3,000        |           |
|          | invironmental Project                 | Х                   |             | £                                            | 200      | 0            |           |