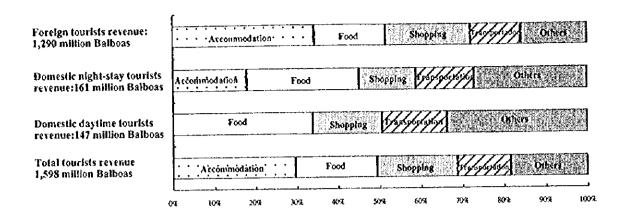

| 105,851                                | 33,397    | 36,364     | 41,328  | 312,182   | 20%  |  |  |  |  |
| Transportation       | 15,328                                                    | 9,043          | 34,432          | 59,029                                 | 15,966    | 31,654     | 34,300  | 199,752   | 13%  |  |  |  |  |
| Others               | 14,373                                                    | 14,430         | 50,155          | 123,910                                | 27,698    | 28,039     | 40,909  | 299,514   | 17%  |  |  |  |  |
| Total                | 95,109                                                    | 73,571         | 302,208         | 549,654                                | 160,238   | 189,917    | 226,963 | 1,597,660 | 100% |  |  |  |  |



## 7.1.2 Project Cost

# (1) Investment Cost

All input and output are evaluated at economic price in the economic analysis to eliminate the distortions created by government interventions in the economy. Some payments are the transfer items in the country's economy, such as tax, import duty and subsidies. In order to convert the costs of the Long Term Development Plan calculated in the previous section, the following conversion factors have been estimated by examining the components of costs and those of import duties.

- conversion factor of the cost for infrastructure development: 0.85
- conversion factor of the cost for accommodation and tourist facility development: 0.90

The disbursement schedule of the investment cost by zone is presented in economic price up to 2010 in accordance