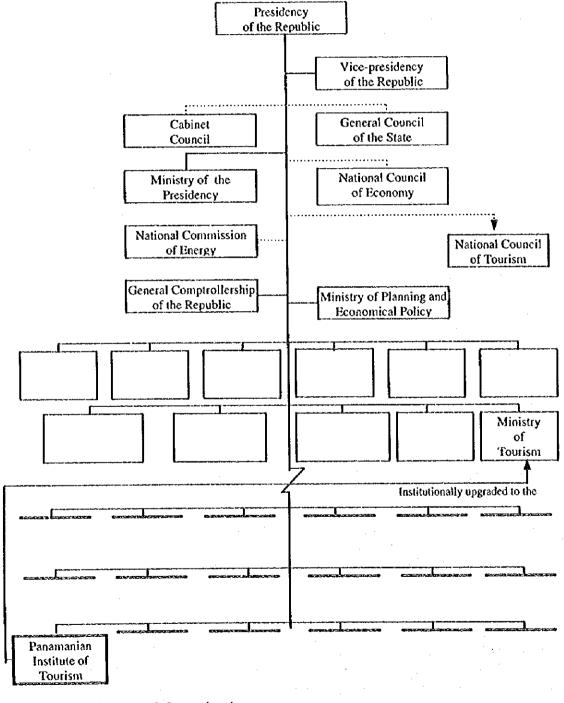

# (2) Implementation

The organization for implementation will have two main functions, a management and coordination function and an implementing function. Implementation will generally involve existing agencies. The proposed implementing organizations are shown in the zone by zone project summaries in section 6.3, and include MOP, INRENARE, IDAAN and IRHE. Projects will be coordinated by IPAT in order to assure effective implementation of the projects.

Coordination will be especially critical where a packaged project consists of groups of subprojects which can proceed at the same time, as a complete project system. In these cases the implementing agency which must be assigned to each sub-project may be different and careful coordination will be essential.