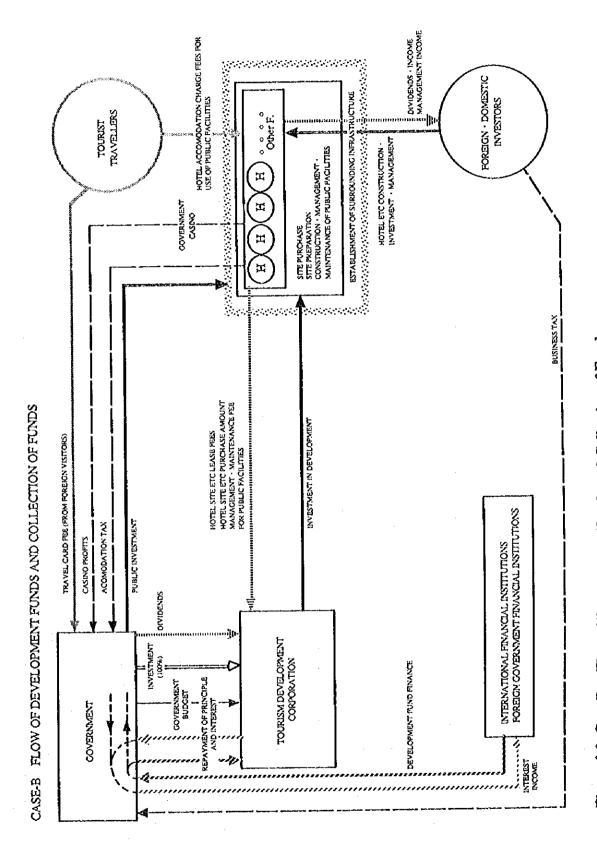

# (2) Implementation

The organization for implementation will have two main functions, a management and coordination function and an implementing function. Implementation will generally involve existing agencies. The proposed implementing organizations are shown in the zone by zone project summaries in section 6.3, and include MOP, INRENARE, IDAAN and IRHE. Projects will be coordinated by IPAT in order to assure effective implementation of the projects.

Coordination will be especially critical where a packaged project consists of groups of subprojects which can proceed at the same time, as a complete project system. In these cases the implementing agency which must be assigned to each sub-project may be different and careful coordination will be essential.