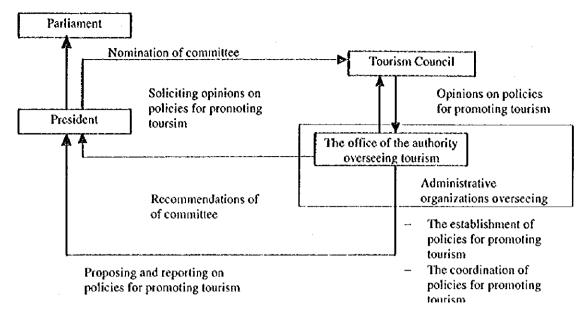

# (2) Implementation

The organization for implementation will have two main functions, a management and coordination function and an implementing function. Implementation will generally involve existing agencies. The proposed implementing organizations are shown in the zone by zone project summaries in section 6.3, and include MOP, INRENARE, IDAAN and IRHE. Projects will be coordinated by IPAT in order to assure effective implementation of the projects.

Coordination will be especially critical where a packaged project consists of groups of subprojects which can proceed at the same time, as a complete project system. In these cases the implementing agency which must be assigned to each sub-project may be different and careful coordination will be essential.