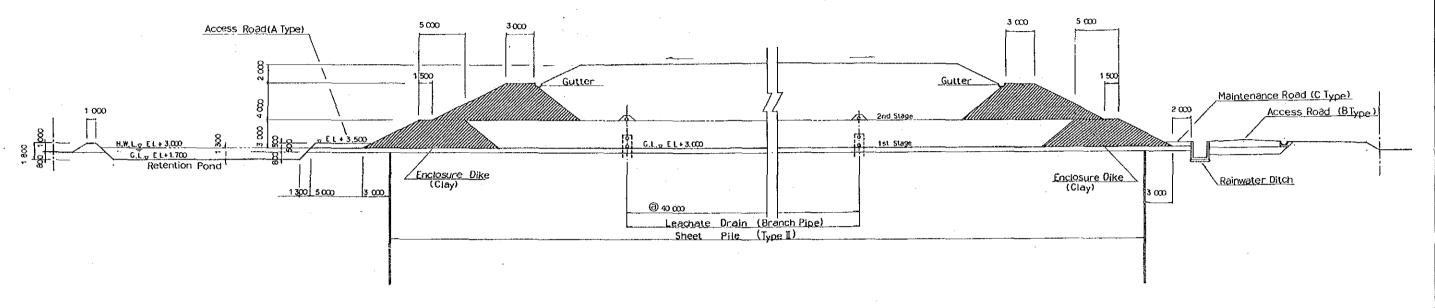

#### STANDARD VERTICAL SECTION S=1: 400

#### STANDARD CROSS SECTION S:1:800

The Directorate of Environmental Sanitation,
The Directorate General of Human Settlements,
The Ministry of Public Works
The Study on the Solid Waste Management
Improvement for Surabaya City
In The Republic of Indonesia

STANDARD VERTICAL SECTION
AND
STANDARD CROSS SECTION

DATE FEB. 1993 SCALE DTG. NO. L-2

JAPAN INTERNATIONAL COOPERATION AGENCY (JICA)

DATE FEB. 1993 | SCALE | DWG. NO. | L-6 JAPAN INTERNATIONAL COOPERATION AGENCY (JICA)