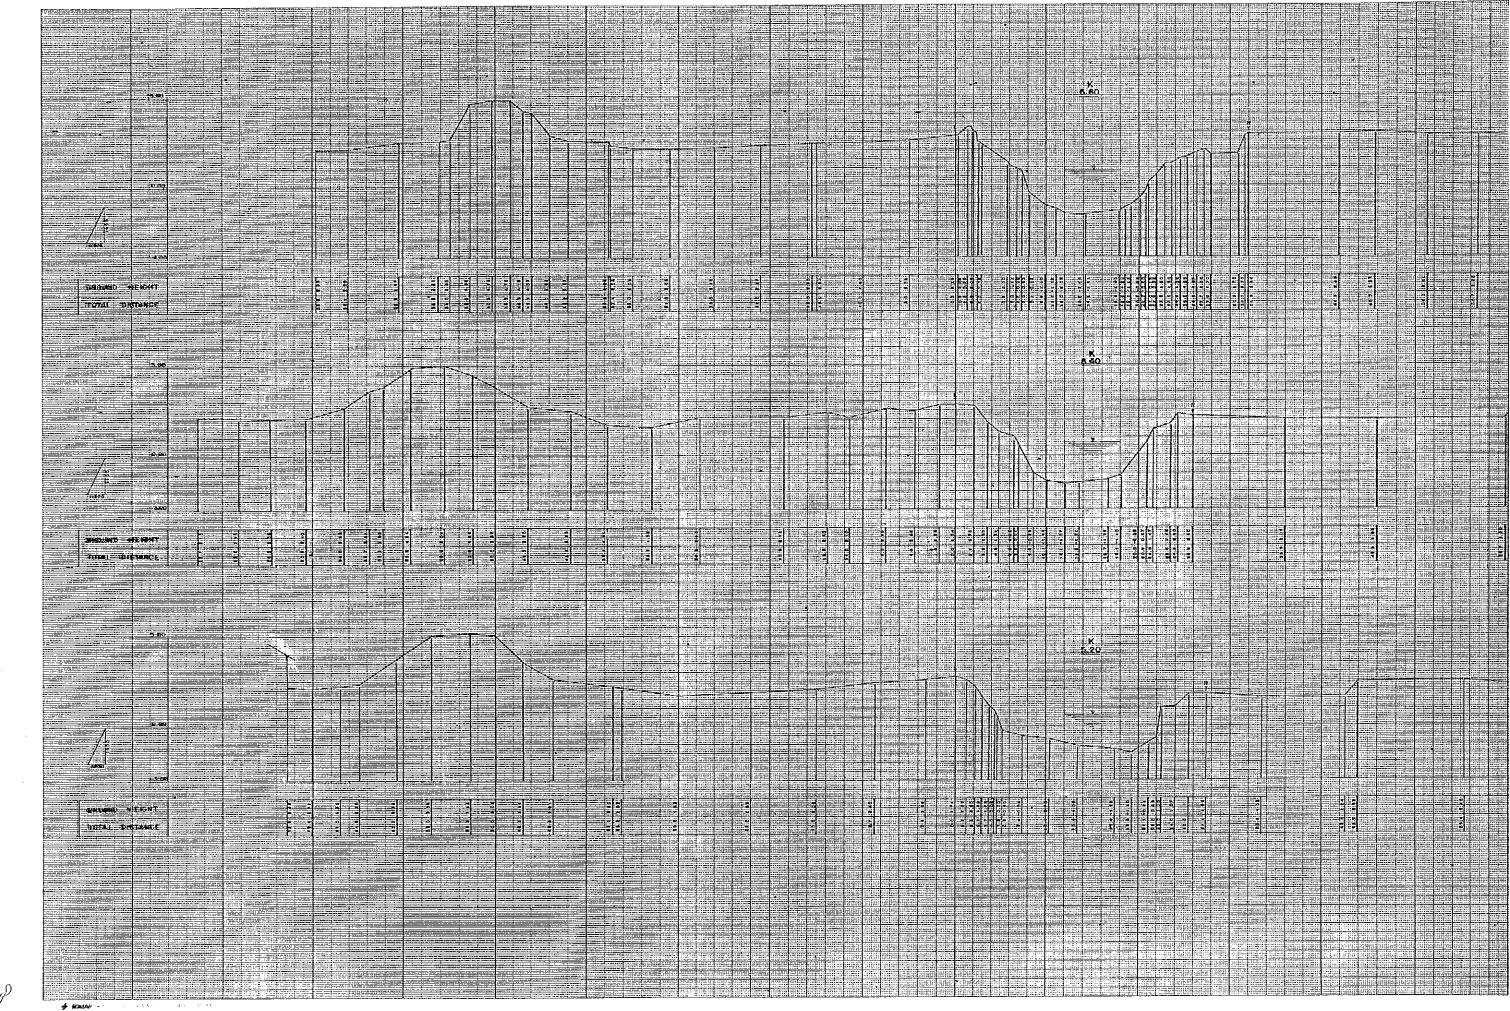

.

8:P

...... ..... ------\*\*\*\*\*\* . (**1** ..... ALL LING p fin 8 40 -----\_\_\_\_\_ Ìλ \_\_\_\_\_ kana tol antak **T** 1.6 21.1 1.16 A B B B # # # 1.1 1 К 6.20 -1 . . Ŧ ----**9** ..... 1 1 31,1 1 1 1 1 ŧ. ¥ -------G 1 ..... ind when <u>ta dat in</u> . **.** . . . . . . . . \_\_\_\_ . .......... \_\_\_\_\_ ..... 

\_\_\_\_ ORXUND ILE KAIT TOTAL DIBEANCE 11-11 GROWO HEIDHT. TOTAL DISTANCE W 7 1 7 5 11110 **H I I U \*** 7 S T C . 

· · · · \_

œ

90

\$ 904MR +-

**a a a a** RROUND NEIGHT 800 + **6.40** }. ()) AROUND HEIDHT 10 F 44 <u>x + z x</u> E <u>қ</u> 6.42 \_\_\_\_\_ 2,00 \$00 1 9 SOMAR ...