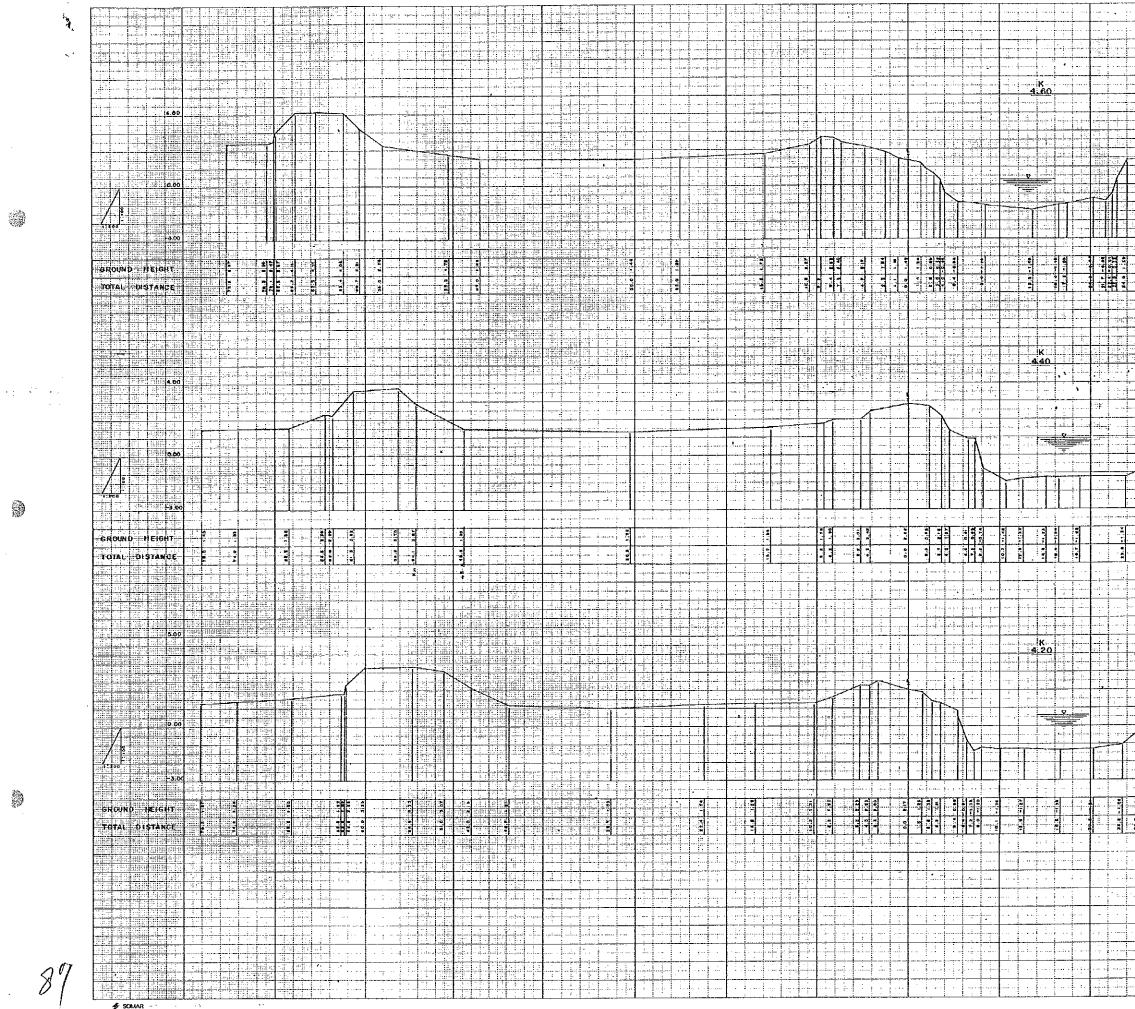

Ŵ

| ſ |                 |    | n II.        | 6   | F       | Π    | T.        | II. |          |      | n       |          |         |          | F       |     |            |          | 12      |           | F               |                                | []]        |           | m           |        | ŋiî     | Г      |         | T  | [!!                                           | ,<br>                                 |
|---|-----------------|----|--------------|-----|---------|------|-----------|-----|----------|------|---------|----------|---------|----------|---------|-----|------------|----------|---------|-----------|-----------------|--------------------------------|------------|-----------|-------------|--------|---------|--------|---------|----|-----------------------------------------------|---------------------------------------|
|   |                 |    |              |     |         |      |           |     |          | 1    |         |          |         |          |         |     |            |          | ļ       |           |                 |                                |            |           |             |        |         |        |         |    |                                               |                                       |
|   |                 |    |              |     |         |      |           |     |          |      |         |          |         |          |         |     |            |          |         |           |                 |                                |            |           |             |        |         |        |         |    |                                               |                                       |
|   |                 |    |              |     |         |      |           |     |          |      |         |          |         |          |         |     |            |          |         |           |                 |                                |            |           |             |        |         |        | -       |    |                                               |                                       |
|   |                 |    |              |     |         |      |           |     |          |      |         |          |         |          |         |     |            |          |         |           |                 |                                |            |           |             | c a    |         |        | 1       | -  |                                               |                                       |
|   |                 |    |              |     |         |      |           |     |          |      |         |          |         |          |         |     |            |          |         |           |                 |                                |            |           |             |        | 1       |        |         |    |                                               |                                       |
|   |                 |    |              |     |         |      |           |     |          |      |         |          |         |          |         |     |            |          |         |           |                 |                                |            |           |             |        |         |        |         |    |                                               |                                       |
|   |                 |    | n            |     |         |      |           |     |          |      |         |          |         |          |         |     |            |          |         |           |                 |                                |            |           |             |        |         | ľ      | •       |    |                                               |                                       |
|   |                 |    |              |     |         |      |           |     |          |      |         |          | 1       |          |         |     |            |          | l       |           |                 |                                |            |           |             |        |         |        |         |    |                                               | i                                     |
|   |                 |    |              |     |         | ļ    |           |     |          |      |         |          |         |          |         |     |            |          |         |           |                 |                                |            |           |             |        |         |        |         |    |                                               |                                       |
|   |                 |    |              |     |         |      |           |     |          |      |         |          |         |          |         |     |            |          |         | -         |                 |                                |            |           |             |        |         |        |         |    |                                               |                                       |
|   |                 |    |              |     |         |      |           |     |          |      |         |          |         |          |         |     |            |          |         |           |                 |                                |            |           |             |        |         |        |         |    |                                               |                                       |
|   |                 |    |              |     |         |      |           |     |          |      |         |          | -       |          |         |     |            |          | -       |           |                 |                                | 3          |           |             |        |         |        |         |    | •••                                           |                                       |
|   |                 |    |              |     |         |      |           |     |          |      |         |          |         |          |         |     |            |          |         |           |                 |                                |            |           |             |        |         |        |         |    |                                               |                                       |
|   |                 |    |              |     |         |      |           |     |          |      |         |          | 1       |          |         |     |            |          |         | 1.000     |                 |                                |            |           |             |        |         |        |         |    |                                               |                                       |
|   |                 |    |              |     |         |      | -         |     | -        |      |         |          |         |          |         |     |            |          |         |           |                 |                                |            |           |             |        |         |        |         | -  |                                               |                                       |
|   |                 |    | - <b>,</b> - |     |         |      |           |     | • •<br>• |      |         |          |         | <u>.</u> |         |     |            |          |         |           |                 | S                              |            |           |             |        |         |        |         |    |                                               |                                       |
|   |                 |    |              |     |         |      |           |     |          |      |         |          |         |          |         |     |            |          |         |           |                 |                                |            | 3-4 L     |             |        |         |        |         |    |                                               |                                       |
|   |                 | 1  |              |     |         |      | · · · · · | ŀ   |          |      |         |          | · • •   | ••••     |         |     |            |          |         |           |                 |                                |            |           | -           |        |         |        |         |    |                                               | · · · · · · · · · · · · · · · · · · · |
|   | _               |    |              |     |         |      |           | •   |          |      |         |          |         | ,        |         |     |            |          |         |           |                 |                                |            |           |             |        | -       |        |         |    |                                               |                                       |
|   |                 |    |              |     |         | <br> | -         | 1   |          |      |         | :        |         | :<br>    |         |     |            |          |         |           | i.              | <u>.</u>                       |            |           |             |        |         |        | -       | 1  |                                               |                                       |
|   | ،<br>باند.<br>ا |    |              |     | -       |      | -         | :   |          |      | _       |          |         |          |         |     |            | _        |         | 1         |                 |                                |            |           | _           |        |         | -      |         |    |                                               |                                       |
|   |                 |    |              | -   | -<br>   |      |           |     | -        |      |         |          |         |          |         |     |            | -        |         |           |                 |                                |            |           |             |        |         |        |         |    |                                               |                                       |
|   | -               |    |              |     | da ha   |      | -         |     |          | <br> |         |          |         |          |         | 1.1 |            |          |         |           |                 |                                |            |           |             |        |         | ľ      |         |    |                                               |                                       |
|   |                 |    |              |     |         |      |           |     |          |      |         |          |         | 1        |         |     |            |          | -       |           |                 |                                |            |           |             |        |         |        |         |    |                                               |                                       |
|   |                 |    |              |     |         |      |           |     |          |      |         | -        |         |          |         |     |            |          |         | L         |                 |                                |            |           |             |        |         |        |         |    |                                               |                                       |
|   |                 |    |              |     |         |      |           |     |          |      |         |          |         |          |         |     |            |          |         |           |                 |                                |            |           | -           |        |         |        |         |    |                                               |                                       |
|   |                 |    |              |     |         |      |           |     |          |      | -       |          |         |          |         |     |            |          | L.      |           |                 |                                |            |           |             |        |         |        |         | ŀ  |                                               |                                       |
|   |                 |    |              |     |         |      |           |     |          |      |         |          |         |          |         |     |            |          |         |           |                 |                                |            |           |             |        |         |        |         |    |                                               |                                       |
|   |                 |    |              |     |         |      |           |     |          |      |         |          |         |          |         |     |            |          |         |           |                 |                                |            |           |             |        | ľ       |        |         |    |                                               |                                       |
|   |                 |    |              |     |         |      | 1 ***     |     |          |      |         |          |         |          |         |     |            |          |         |           |                 |                                | front.     |           |             |        |         |        |         |    |                                               | -<br>                                 |
|   |                 |    |              |     |         |      |           |     |          |      |         |          |         |          |         |     |            | ۲        | l.      |           |                 |                                |            |           |             |        |         |        |         |    |                                               |                                       |
|   |                 |    |              |     |         |      |           |     |          |      |         |          |         |          |         |     |            |          |         |           |                 |                                |            | - i i i i |             |        |         |        |         |    |                                               |                                       |
|   |                 |    |              |     |         |      |           | 14  |          |      |         |          |         | 1        |         | 4   |            |          |         |           |                 |                                |            |           |             |        |         |        |         |    | ن <u>ــــــــــــــــــــــــــــــــــــ</u> |                                       |
|   |                 |    |              | -   |         |      |           |     |          |      |         |          | 1       |          | ÷.      |     |            |          |         |           |                 |                                |            |           |             |        |         |        |         |    |                                               |                                       |
|   |                 |    |              |     |         |      |           |     |          |      |         |          |         | 1        |         |     |            |          |         | -         |                 |                                |            |           |             |        |         |        |         |    |                                               | 10                                    |
|   |                 |    |              |     |         |      |           |     |          |      |         | iii fi   |         |          |         |     |            |          |         |           |                 |                                |            |           |             |        |         |        |         |    |                                               |                                       |
|   | -               |    |              |     |         |      |           |     |          |      |         | . I.     |         |          |         |     | ł          |          |         |           |                 |                                |            |           | -111        |        |         | 4.11   |         |    |                                               |                                       |
|   | l               |    |              |     |         |      |           |     |          | Ţ    |         |          |         |          | 14      |     |            |          |         |           |                 |                                |            |           |             |        |         |        |         |    |                                               |                                       |
|   |                 |    |              |     |         |      |           |     |          |      |         |          |         |          |         |     |            |          |         |           |                 |                                |            |           |             |        |         |        |         |    |                                               |                                       |
|   |                 |    |              |     |         |      | -         | 1   | Ţ        |      | X       | z        | 70      | r,       | T       | ļ   |            | AË<br>Na | n       | hi<br>X   | ĴĊ<br>₩/        | OF<br>TER<br>PUD               | 15         | κų<br>cu  | biri<br>Noi | THE S  | d<br>De | Ŷ      | hō      | rн | Ð                                             | t.                                    |
|   |                 |    |              |     |         |      | а<br>     | n)  | EL.      | 91   | U       | Σγ       | Ó       | F        | Ťŀ      | ¢.  | м<br>М/    | 9        | "<br>TC | r (<br>R  | и<br>Р          | OI<br>TEN<br>PUD<br>CAN<br>EAS | N<br>N     | ¥,        | uni<br>Atti | e<br>R | <br> R  | E      | 1<br>30 |    | Ċ                                             | 3                                     |
|   |                 |    |              |     |         |      |           | F   | of       | र्।  | 1<br>JR | )E<br>Gi | VI<br>K |          | Oł<br>T | *   | ien<br>Xod | ľ,       | ۸۸<br>R | D<br>VT   | F               | EAS<br>XLA                     | 1911<br>ND | U<br>U    | Y<br>10     | 家      | l U     | 0<br>R | A II    | A  | GE                                            |                                       |
|   |                 | _1 |              |     |         | ł    |           | -   |          |      |         | F        | )Å      |          | 5 E.    | M   | AR/        | ۱N<br>ب  | G       | 0         | ļ               | Υ. Λ                           | NĽ         |           | UE          | IJ     | 10      | 6      |         |    | ;                                             |                                       |
| - | -               | -  |              |     | -       |      |           |     |          |      |         | ſ        | F       | Ψ        | 15      | Ĭ   | si<br>Si   | ۲C<br>ا  |         | 10<br>[]] | n<br>O          |                                | 3<br>1 V   |           | Ţ           | f      | ,6<br>  |        |         |    |                                               |                                       |
| • |                 |    |              |     |         |      |           |     |          |      |         | Þ        | 00      |          |         | R   | -1<br>197  |          |         |           | <b>و</b> ن<br>۱ | <b>0</b> 0<br>100              |            | - 13      |             |        | Ň       |        | 5,      | 24 |                                               |                                       |
|   |                 |    | X            | V - | і.<br>9 |      |           | ķ   | P        | 4    |         | Ŋ        | T 1     |          | ł       | ł   | († l       | Þŀ       | ΙĄ      | L         | C               | ōÖl                            | ΡĘ         | η/        | ١r          | þ      | Ń       | ٨      | Ġ       | Ņ  | ď                                             | Y                                     |
|   |                 |    |              |     |         |      |           |     |          |      |         |          |         |          |         |     |            |          |         |           |                 |                                |            |           |             |        |         |        |         |    |                                               |                                       |