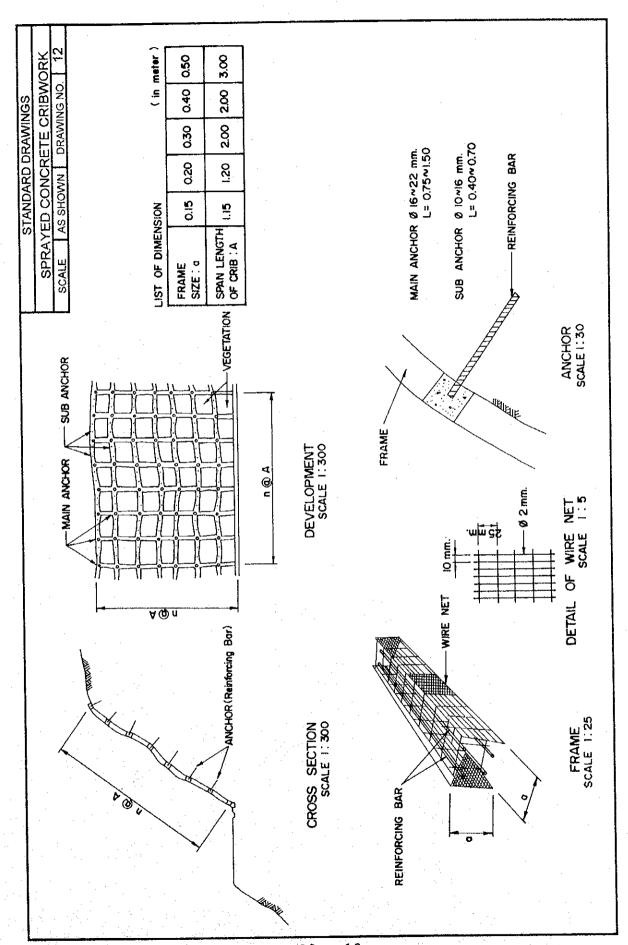

#### DRAWING NO.

| 1. Cut Slop |
|-------------|
|-------------|

- 2. Fill Slope
- 3. Refilling with Compaction
- 4,5. Surface Drainage
  - Crest Ditch
  - Berm Ditch
  - Toe Ditch
  - Surface Ditch
- 6. Underground Drainage
- 7,8. Horizontal Drain Hole
- 9,10. Vegetation
  - Strip Sodding
  - Block Sodding
  - Seed Spraying
- 11. Precast Concrete Cribwork
- 12. Sprayed Concrete Cribwork
- 13. Shotcrete
- 14. Dumped Rock
- 15. Stone Riprap with Mortar
- 16. Concrete Revetment
- 17. Gabion for Scouring Protection
- 18. Gabion Retaining Wall
- 19. Gravity Type Retaining Wall
- 20. Rockfall Prevention Net
- 21. Rockfall Prevention Barrier
- 22. Box Culvert
- 23. Pipe Culvert
- 24. Guide Dike
- 25. Raising of the Road Elevation
- 26. Bailey Bridge