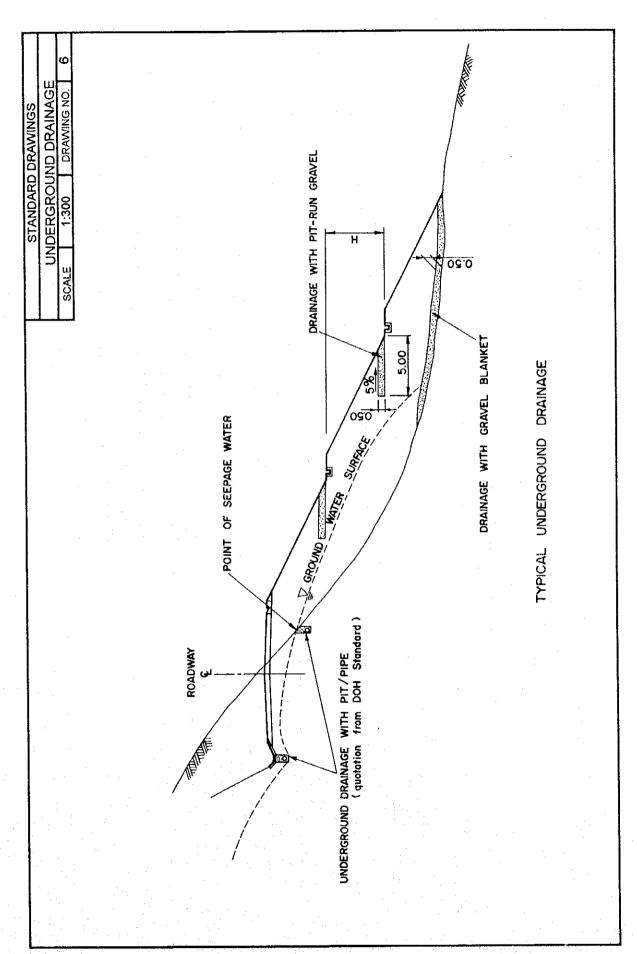

#### DRAWING NO.

| 1. Cut Slop |
|-------------|
|-------------|

- 2. Fill Slope
- 3. Refilling with Compaction
- 4,5. Surface Drainage
  - Crest Ditch
  - Berm Ditch
  - Toe Ditch
  - Surface Ditch
- 6. Underground Drainage
- 7,8. Horizontal Drain Hole
- 9,10. Vegetation
  - Strip Sodding
  - Block Sodding
  - Seed Spraying
- 11. Precast Concrete Cribwork
- 12. Sprayed Concrete Cribwork
- 13. Shotcrete
- 14. Dumped Rock
- 15. Stone Riprap with Mortar
- 16. Concrete Revetment
- 17. Gabion for Scouring Protection
- 18. Gabion Retaining Wall
- 19. Gravity Type Retaining Wall
- 20. Rockfall Prevention Net
- 21. Rockfall Prevention Barrier
- 22. Box Culvert
- 23. Pipe Culvert
- 24. Guide Dike
- 25. Raising of the Road Elevation
- 26. Bailey Bridge