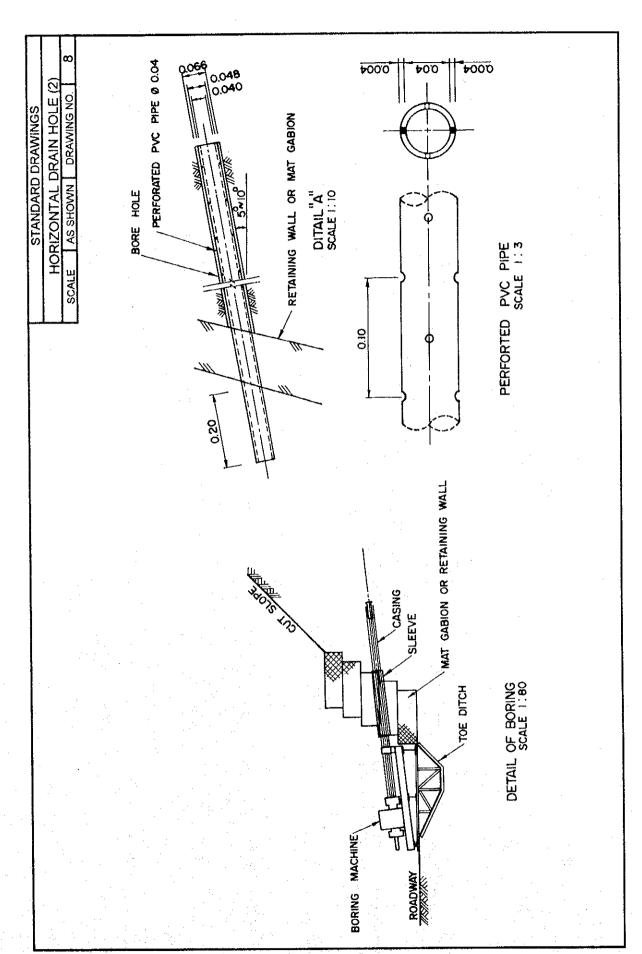

#### DRAWING NO.

| 1. Cut Slop |
|-------------|
|-------------|

- 2. Fill Slope
- 3. Refilling with Compaction
- 4,5. Surface Drainage
  - Crest Ditch
  - Berm Ditch
  - Toe Ditch
  - Surface Ditch
- 6. Underground Drainage
- 7,8. Horizontal Drain Hole
- 9,10. Vegetation
  - Strip Sodding
  - Block Sodding
  - Seed Spraying
- 11. Precast Concrete Cribwork
- 12. Sprayed Concrete Cribwork
- 13. Shotcrete
- 14. Dumped Rock
- 15. Stone Riprap with Mortar
- 16. Concrete Revetment
- 17. Gabion for Scouring Protection
- 18. Gabion Retaining Wall
- 19. Gravity Type Retaining Wall
- 20. Rockfall Prevention Net
- 21. Rockfall Prevention Barrier
- 22. Box Culvert
- 23. Pipe Culvert
- 24. Guide Dike
- 25. Raising of the Road Elevation
- 26. Bailey Bridge