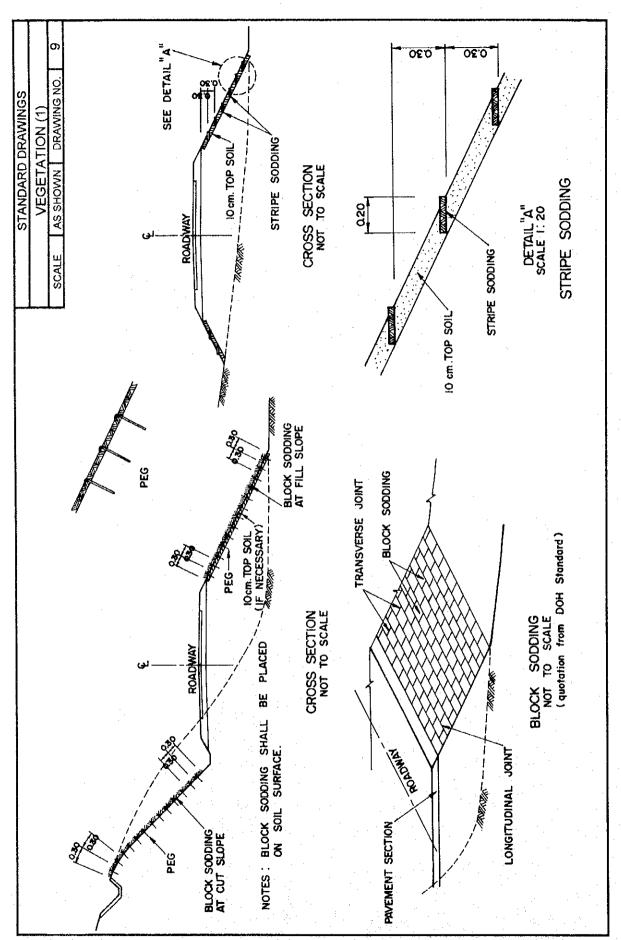

#### DRAWING NO.

| 1. Cut Slop |
|-------------|
|-------------|

- 2. Fill Slope
- 3. Refilling with Compaction
- 4,5. Surface Drainage
  - Crest Ditch
  - Berm Ditch
  - Toe Ditch
  - Surface Ditch
- 6. Underground Drainage
- 7,8. Horizontal Drain Hole
- 9,10. Vegetation
  - Strip Sodding
  - Block Sodding
  - Seed Spraying
- 11. Precast Concrete Cribwork
- 12. Sprayed Concrete Cribwork
- 13. Shotcrete
- 14. Dumped Rock
- 15. Stone Riprap with Mortar
- 16. Concrete Revetment
- 17. Gabion for Scouring Protection
- 18. Gabion Retaining Wall
- 19. Gravity Type Retaining Wall
- 20. Rockfall Prevention Net
- 21. Rockfall Prevention Barrier
- 22. Box Culvert
- 23. Pipe Culvert
- 24. Guide Dike
- 25. Raising of the Road Elevation
- 26. Bailey Bridge