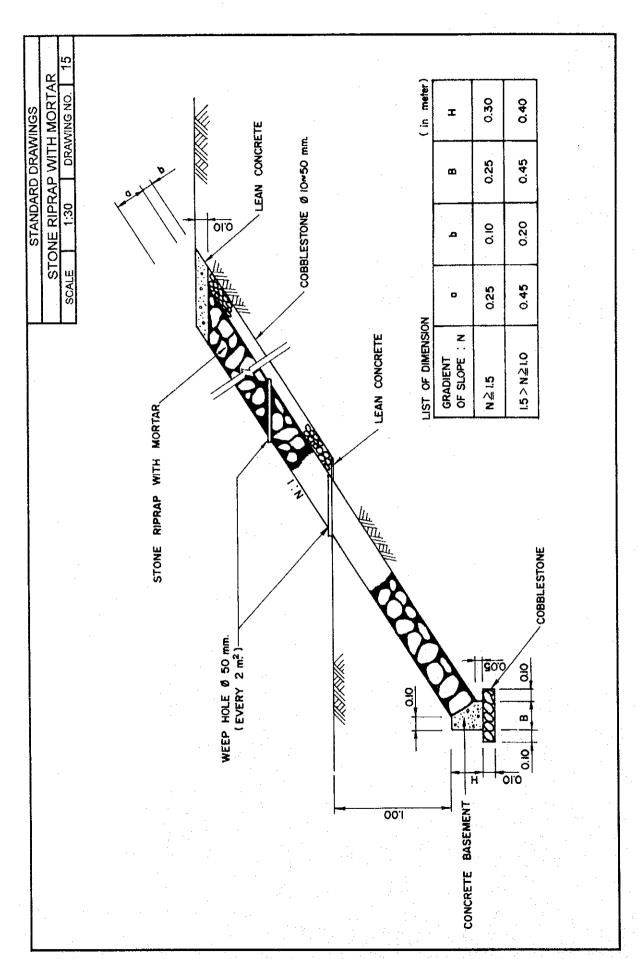

#### DRAWING NO.

| 1. Cut Slop |
|-------------|
|-------------|

- 2. Fill Slope
- 3. Refilling with Compaction
- 4,5. Surface Drainage
  - Crest Ditch
  - Berm Ditch
  - Toe Ditch
  - Surface Ditch
- 6. Underground Drainage
- 7,8. Horizontal Drain Hole
- 9,10. Vegetation
  - Strip Sodding
  - Block Sodding
  - Seed Spraying
- 11. Precast Concrete Cribwork
- 12. Sprayed Concrete Cribwork
- 13. Shotcrete
- 14. Dumped Rock
- 15. Stone Riprap with Mortar
- 16. Concrete Revetment
- 17. Gabion for Scouring Protection
- 18. Gabion Retaining Wall
- 19. Gravity Type Retaining Wall
- 20. Rockfall Prevention Net
- 21. Rockfall Prevention Barrier
- 22. Box Culvert
- 23. Pipe Culvert
- 24. Guide Dike
- 25. Raising of the Road Elevation
- 26. Bailey Bridge