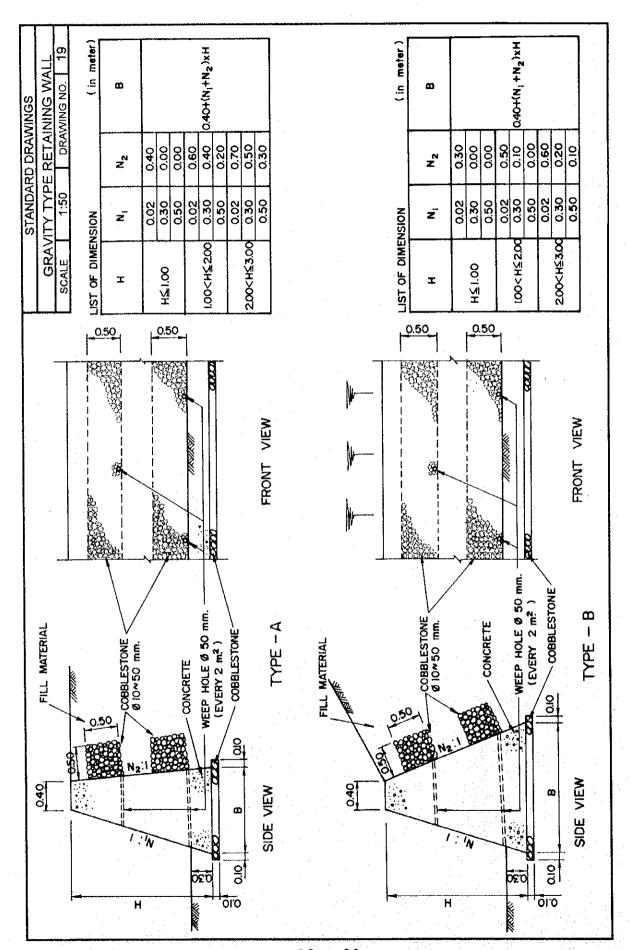

#### DRAWING NO.

| 1. Cut Slop |
|-------------|
|-------------|

- 2. Fill Slope
- 3. Refilling with Compaction
- 4,5. Surface Drainage
  - Crest Ditch
  - Berm Ditch
  - Toe Ditch
  - Surface Ditch
- 6. Underground Drainage
- 7,8. Horizontal Drain Hole
- 9,10. Vegetation
  - Strip Sodding
  - Block Sodding
  - Seed Spraying
- 11. Precast Concrete Cribwork
- 12. Sprayed Concrete Cribwork
- 13. Shotcrete
- 14. Dumped Rock
- 15. Stone Riprap with Mortar
- 16. Concrete Revetment
- 17. Gabion for Scouring Protection
- 18. Gabion Retaining Wall
- 19. Gravity Type Retaining Wall
- 20. Rockfall Prevention Net
- 21. Rockfall Prevention Barrier
- 22. Box Culvert
- 23. Pipe Culvert
- 24. Guide Dike
- 25. Raising of the Road Elevation
- 26. Bailey Bridge