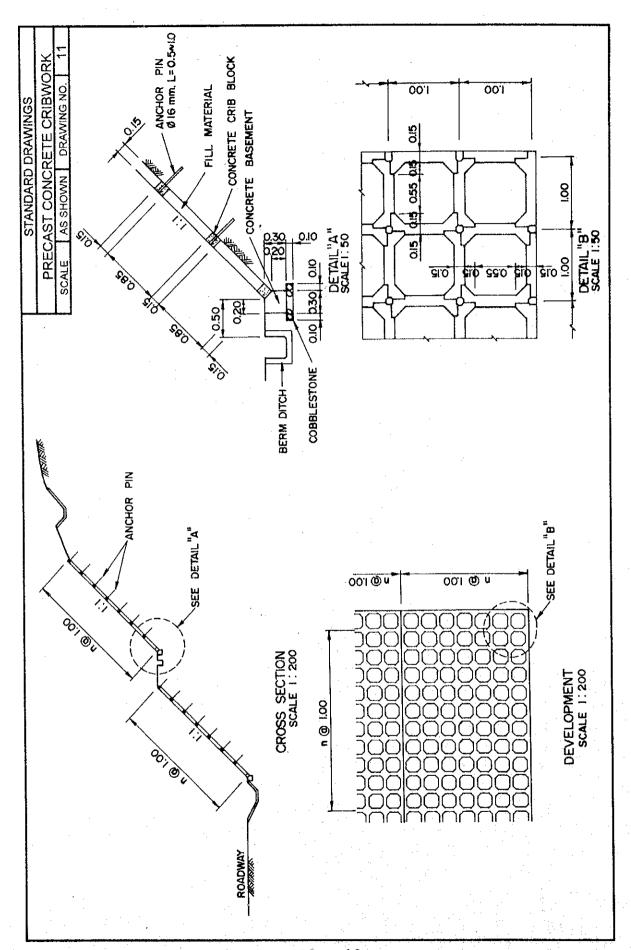

#### DRAWING NO.

| 1. Cut Slop |
|-------------|
|-------------|

- 2. Fill Slope
- 3. Refilling with Compaction
- 4,5. Surface Drainage
  - Crest Ditch
  - Berm Ditch
  - Toe Ditch
  - Surface Ditch
- 6. Underground Drainage
- 7,8. Horizontal Drain Hole
- 9,10. Vegetation
  - Strip Sodding
  - Block Sodding
  - Seed Spraying
- 11. Precast Concrete Cribwork
- 12. Sprayed Concrete Cribwork
- 13. Shotcrete
- 14. Dumped Rock
- 15. Stone Riprap with Mortar
- 16. Concrete Revetment
- 17. Gabion for Scouring Protection
- 18. Gabion Retaining Wall
- 19. Gravity Type Retaining Wall
- 20. Rockfall Prevention Net
- 21. Rockfall Prevention Barrier
- 22. Box Culvert
- 23. Pipe Culvert
- 24. Guide Dike
- 25. Raising of the Road Elevation
- 26. Bailey Bridge