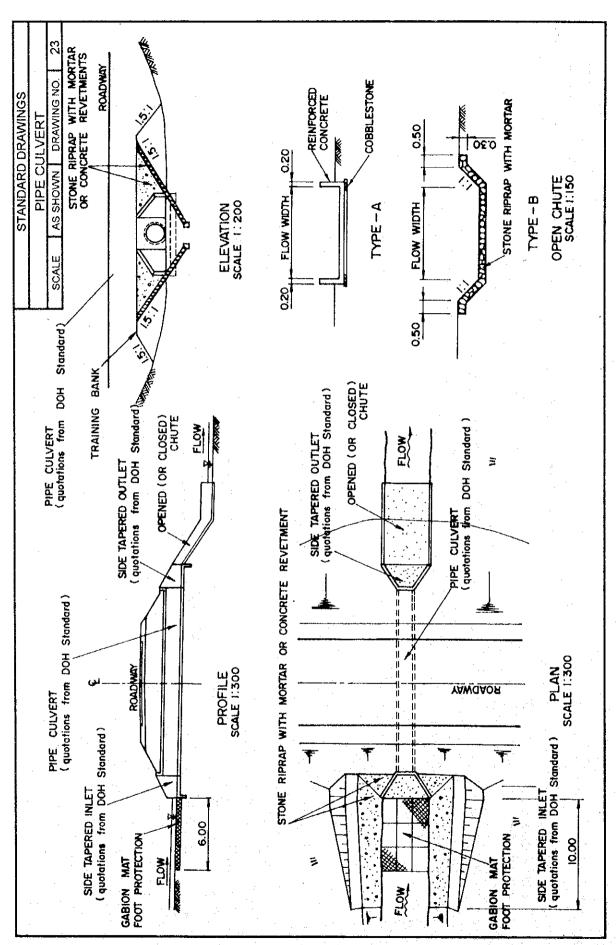

#### DRAWING NO.

| 1. Cut Slop |
|-------------|
|-------------|

- 2. Fill Slope
- 3. Refilling with Compaction
- 4,5. Surface Drainage
  - Crest Ditch
  - Berm Ditch
  - Toe Ditch
  - Surface Ditch
- 6. Underground Drainage
- 7,8. Horizontal Drain Hole
- 9,10. Vegetation
  - Strip Sodding
  - Block Sodding
  - Seed Spraying
- 11. Precast Concrete Cribwork
- 12. Sprayed Concrete Cribwork
- 13. Shotcrete
- 14. Dumped Rock
- 15. Stone Riprap with Mortar
- 16. Concrete Revetment
- 17. Gabion for Scouring Protection
- 18. Gabion Retaining Wall
- 19. Gravity Type Retaining Wall
- 20. Rockfall Prevention Net
- 21. Rockfall Prevention Barrier
- 22. Box Culvert
- 23. Pipe Culvert
- 24. Guide Dike
- 25. Raising of the Road Elevation
- 26. Bailey Bridge