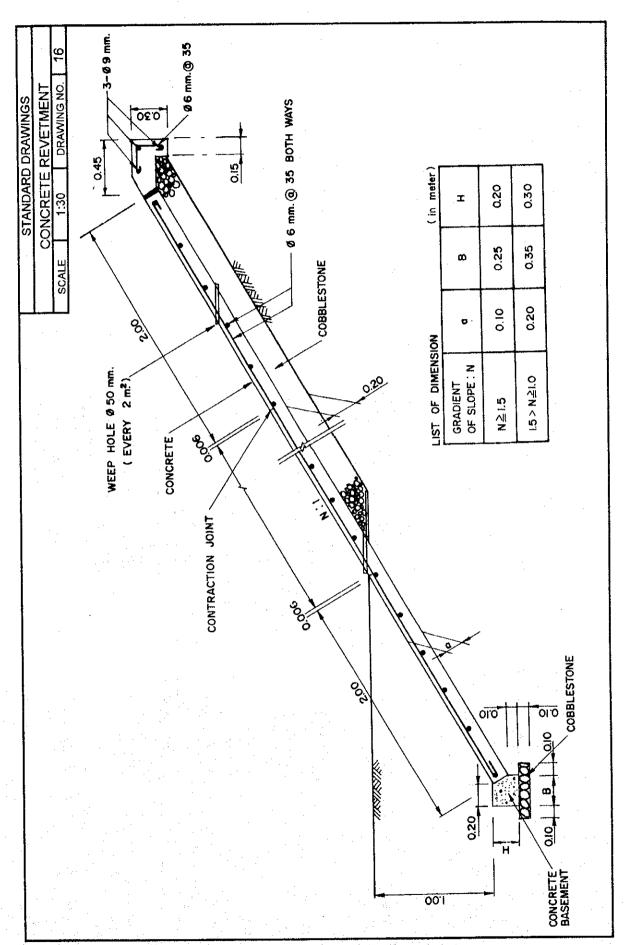

#### DRAWING NO.

| 1. Cut Slop |
|-------------|
|-------------|

- 2. Fill Slope
- 3. Refilling with Compaction
- 4,5. Surface Drainage
  - Crest Ditch
  - Berm Ditch
  - Toe Ditch
  - Surface Ditch
- 6. Underground Drainage
- 7,8. Horizontal Drain Hole
- 9,10. Vegetation
  - Strip Sodding
  - Block Sodding
  - Seed Spraying
- 11. Precast Concrete Cribwork
- 12. Sprayed Concrete Cribwork
- 13. Shotcrete
- 14. Dumped Rock
- 15. Stone Riprap with Mortar
- 16. Concrete Revetment
- 17. Gabion for Scouring Protection
- 18. Gabion Retaining Wall
- 19. Gravity Type Retaining Wall
- 20. Rockfall Prevention Net
- 21. Rockfall Prevention Barrier
- 22. Box Culvert
- 23. Pipe Culvert
- 24. Guide Dike
- 25. Raising of the Road Elevation
- 26. Bailey Bridge