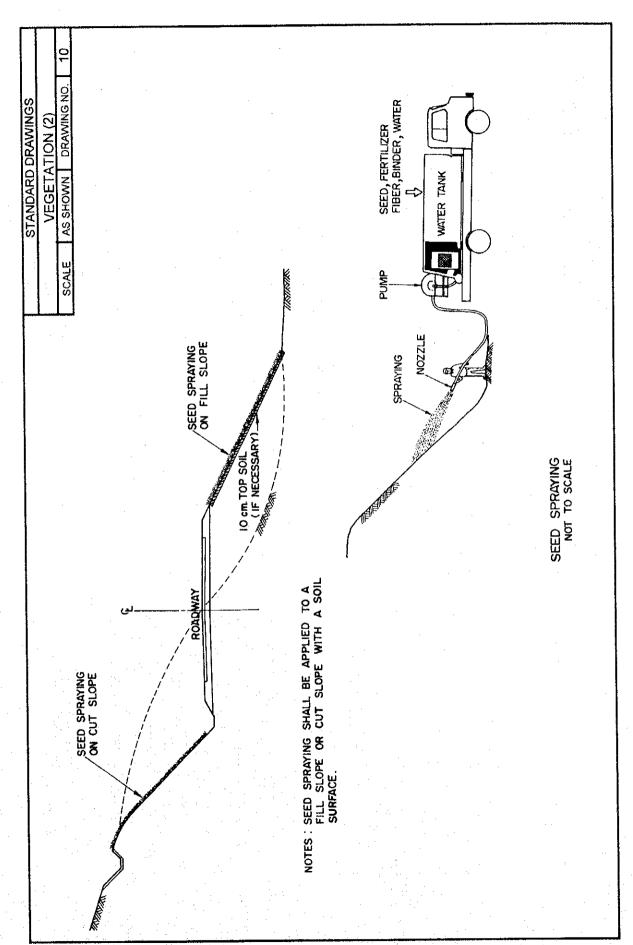

#### DRAWING NO.

| 1. Cut Slop |
|-------------|
|-------------|

- 2. Fill Slope
- 3. Refilling with Compaction
- 4,5. Surface Drainage
  - Crest Ditch
  - Berm Ditch
  - Toe Ditch
  - Surface Ditch
- 6. Underground Drainage
- 7,8. Horizontal Drain Hole
- 9,10. Vegetation
  - Strip Sodding
  - Block Sodding
  - Seed Spraying
- 11. Precast Concrete Cribwork
- 12. Sprayed Concrete Cribwork
- 13. Shotcrete
- 14. Dumped Rock
- 15. Stone Riprap with Mortar
- 16. Concrete Revetment
- 17. Gabion for Scouring Protection
- 18. Gabion Retaining Wall
- 19. Gravity Type Retaining Wall
- 20. Rockfall Prevention Net
- 21. Rockfall Prevention Barrier
- 22. Box Culvert
- 23. Pipe Culvert
- 24. Guide Dike
- 25. Raising of the Road Elevation
- 26. Bailey Bridge