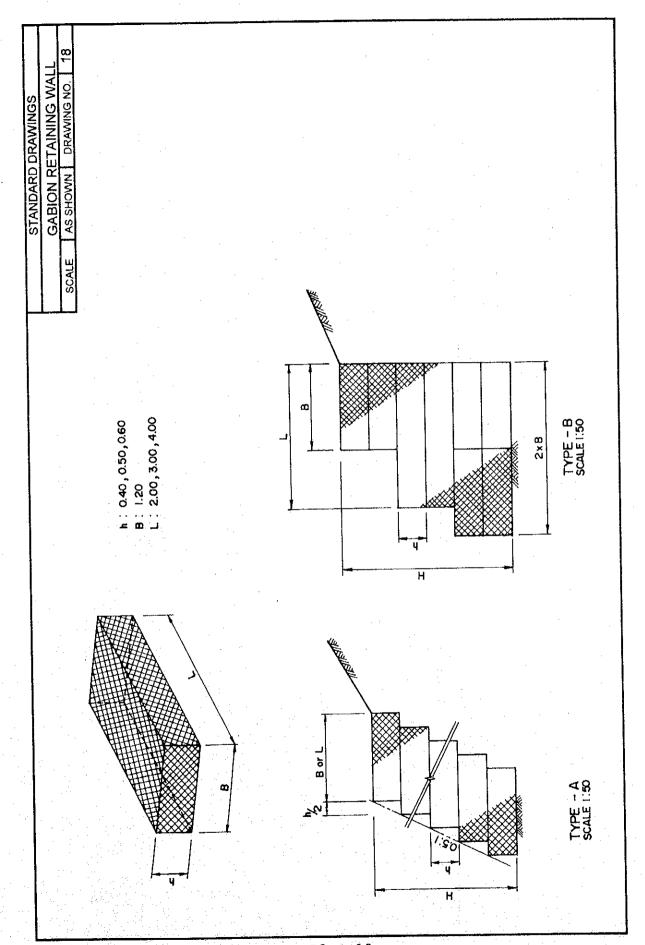

#### DRAWING NO.

| 1. Cut Slop |
|-------------|
|-------------|

- 2. Fill Slope
- 3. Refilling with Compaction
- 4,5. Surface Drainage
  - Crest Ditch
  - Berm Ditch
  - Toe Ditch
  - Surface Ditch
- 6. Underground Drainage
- 7,8. Horizontal Drain Hole
- 9,10. Vegetation
  - Strip Sodding
  - Block Sodding
  - Seed Spraying
- 11. Precast Concrete Cribwork
- 12. Sprayed Concrete Cribwork
- 13. Shotcrete
- 14. Dumped Rock
- 15. Stone Riprap with Mortar
- 16. Concrete Revetment
- 17. Gabion for Scouring Protection
- 18. Gabion Retaining Wall
- 19. Gravity Type Retaining Wall
- 20. Rockfall Prevention Net
- 21. Rockfall Prevention Barrier
- 22. Box Culvert
- 23. Pipe Culvert
- 24. Guide Dike
- 25. Raising of the Road Elevation
- 26. Bailey Bridge