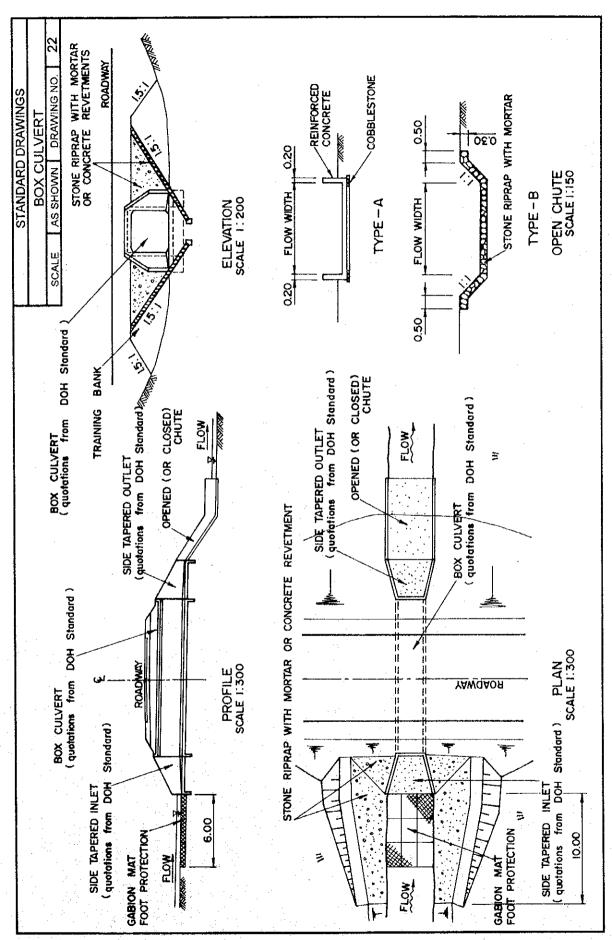

#### DRAWING NO.

| 1. Cut Slop |
|-------------|
|-------------|

- 2. Fill Slope
- 3. Refilling with Compaction
- 4,5. Surface Drainage
  - Crest Ditch
  - Berm Ditch
  - Toe Ditch
  - Surface Ditch
- 6. Underground Drainage
- 7,8. Horizontal Drain Hole
- 9,10. Vegetation
  - Strip Sodding
  - Block Sodding
  - Seed Spraying
- 11. Precast Concrete Cribwork
- 12. Sprayed Concrete Cribwork
- 13. Shotcrete
- 14. Dumped Rock
- 15. Stone Riprap with Mortar
- 16. Concrete Revetment
- 17. Gabion for Scouring Protection
- 18. Gabion Retaining Wall
- 19. Gravity Type Retaining Wall
- 20. Rockfall Prevention Net
- 21. Rockfall Prevention Barrier
- 22. Box Culvert
- 23. Pipe Culvert
- 24. Guide Dike
- 25. Raising of the Road Elevation
- 26. Bailey Bridge