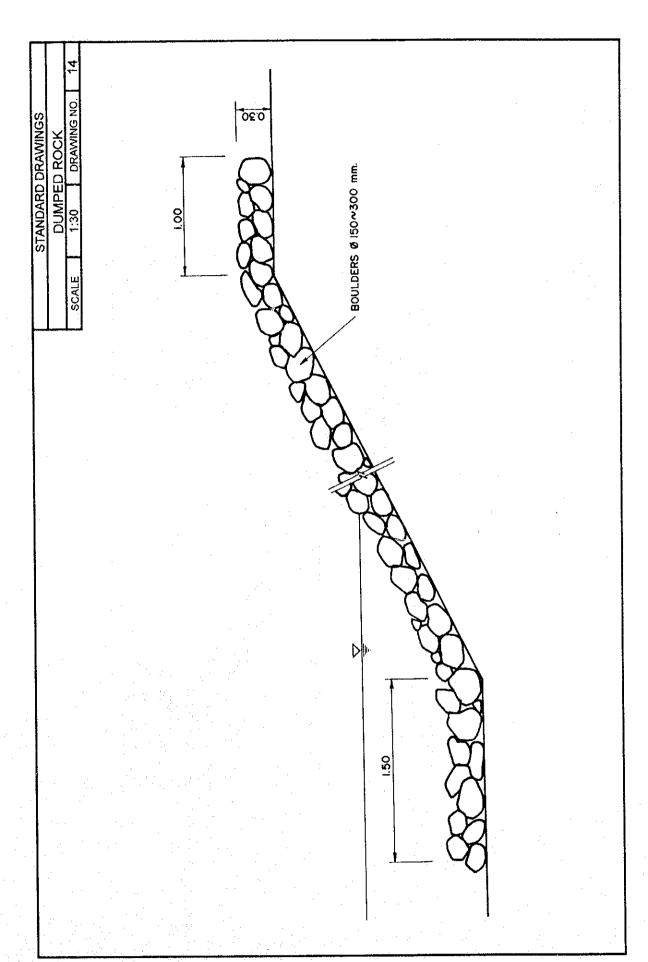

#### DRAWING NO.

| 1. Cut Slop |
|-------------|
|-------------|

- 2. Fill Slope
- 3. Refilling with Compaction
- 4,5. Surface Drainage
  - Crest Ditch
  - Berm Ditch
  - Toe Ditch
  - Surface Ditch
- 6. Underground Drainage
- 7,8. Horizontal Drain Hole
- 9,10. Vegetation
  - Strip Sodding
  - Block Sodding
  - Seed Spraying
- 11. Precast Concrete Cribwork
- 12. Sprayed Concrete Cribwork
- 13. Shotcrete
- 14. Dumped Rock
- 15. Stone Riprap with Mortar
- 16. Concrete Revetment
- 17. Gabion for Scouring Protection
- 18. Gabion Retaining Wall
- 19. Gravity Type Retaining Wall
- 20. Rockfall Prevention Net
- 21. Rockfall Prevention Barrier
- 22. Box Culvert
- 23. Pipe Culvert
- 24. Guide Dike
- 25. Raising of the Road Elevation
- 26. Bailey Bridge