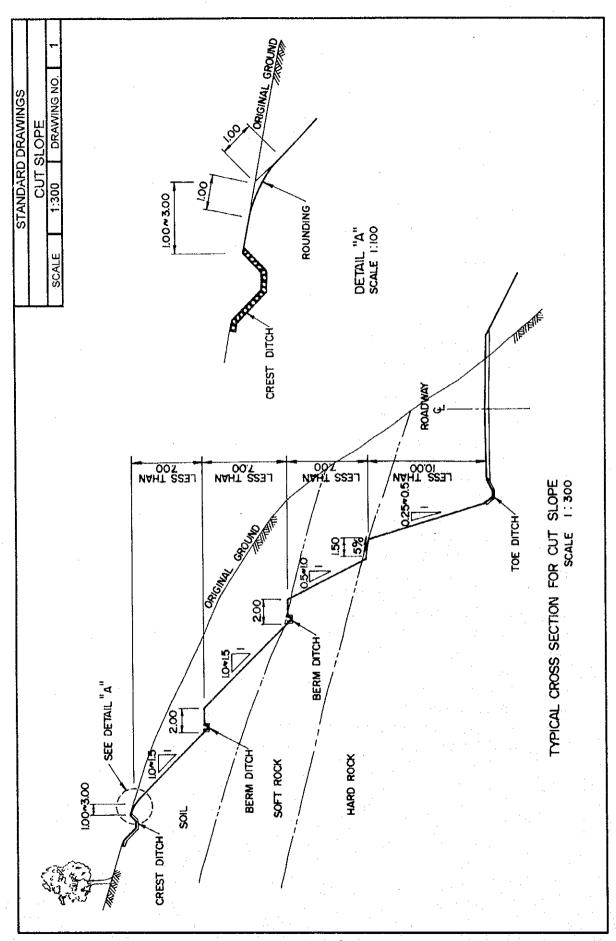

#### DRAWING NO.

| 1. Cut Slop |
|-------------|
|-------------|

- 2. Fill Slope
- 3. Refilling with Compaction
- 4,5. Surface Drainage
  - Crest Ditch
  - Berm Ditch
  - Toe Ditch
  - Surface Ditch
- 6. Underground Drainage
- 7,8. Horizontal Drain Hole
- 9,10. Vegetation
  - Strip Sodding
  - Block Sodding
  - Seed Spraying
- 11. Precast Concrete Cribwork
- 12. Sprayed Concrete Cribwork
- 13. Shotcrete
- 14. Dumped Rock
- 15. Stone Riprap with Mortar
- 16. Concrete Revetment
- 17. Gabion for Scouring Protection
- 18. Gabion Retaining Wall
- 19. Gravity Type Retaining Wall
- 20. Rockfall Prevention Net
- 21. Rockfall Prevention Barrier
- 22. Box Culvert
- 23. Pipe Culvert
- 24. Guide Dike
- 25. Raising of the Road Elevation
- 26. Bailey Bridge