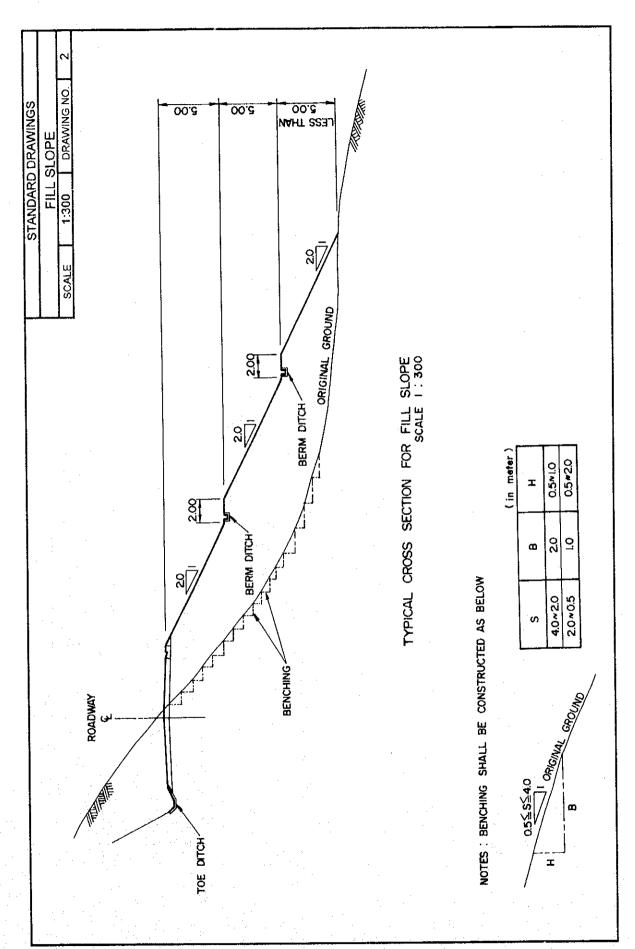

#### DRAWING NO.

| 1. Cut Slop |
|-------------|
|-------------|

- 2. Fill Slope
- 3. Refilling with Compaction
- 4,5. Surface Drainage
  - Crest Ditch
  - Berm Ditch
  - Toe Ditch
  - Surface Ditch
- 6. Underground Drainage
- 7,8. Horizontal Drain Hole
- 9,10. Vegetation
  - Strip Sodding
  - Block Sodding
  - Seed Spraying
- 11. Precast Concrete Cribwork
- 12. Sprayed Concrete Cribwork
- 13. Shotcrete
- 14. Dumped Rock
- 15. Stone Riprap with Mortar
- 16. Concrete Revetment
- 17. Gabion for Scouring Protection
- 18. Gabion Retaining Wall
- 19. Gravity Type Retaining Wall
- 20. Rockfall Prevention Net
- 21. Rockfall Prevention Barrier
- 22. Box Culvert
- 23. Pipe Culvert
- 24. Guide Dike
- 25. Raising of the Road Elevation
- 26. Bailey Bridge