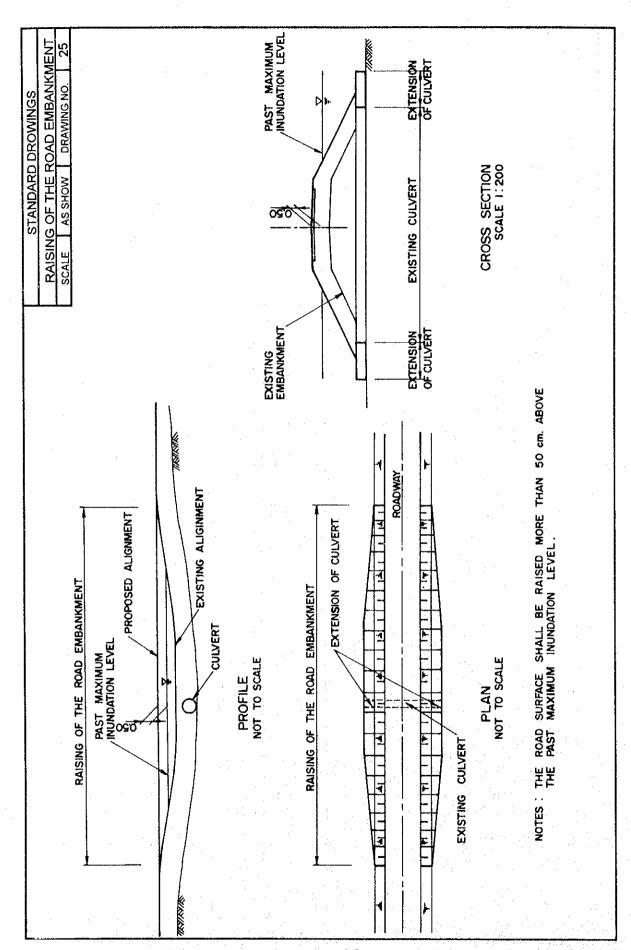

#### DRAWING NO.

| 1. Cut Slop |
|-------------|
|-------------|

- 2. Fill Slope
- 3. Refilling with Compaction
- 4,5. Surface Drainage
  - Crest Ditch
  - Berm Ditch
  - Toe Ditch
  - Surface Ditch
- 6. Underground Drainage
- 7,8. Horizontal Drain Hole
- 9,10. Vegetation
  - Strip Sodding
  - Block Sodding
  - Seed Spraying
- 11. Precast Concrete Cribwork
- 12. Sprayed Concrete Cribwork
- 13. Shotcrete
- 14. Dumped Rock
- 15. Stone Riprap with Mortar
- 16. Concrete Revetment
- 17. Gabion for Scouring Protection
- 18. Gabion Retaining Wall
- 19. Gravity Type Retaining Wall
- 20. Rockfall Prevention Net
- 21. Rockfall Prevention Barrier
- 22. Box Culvert
- 23. Pipe Culvert
- 24. Guide Dike
- 25. Raising of the Road Elevation
- 26. Bailey Bridge