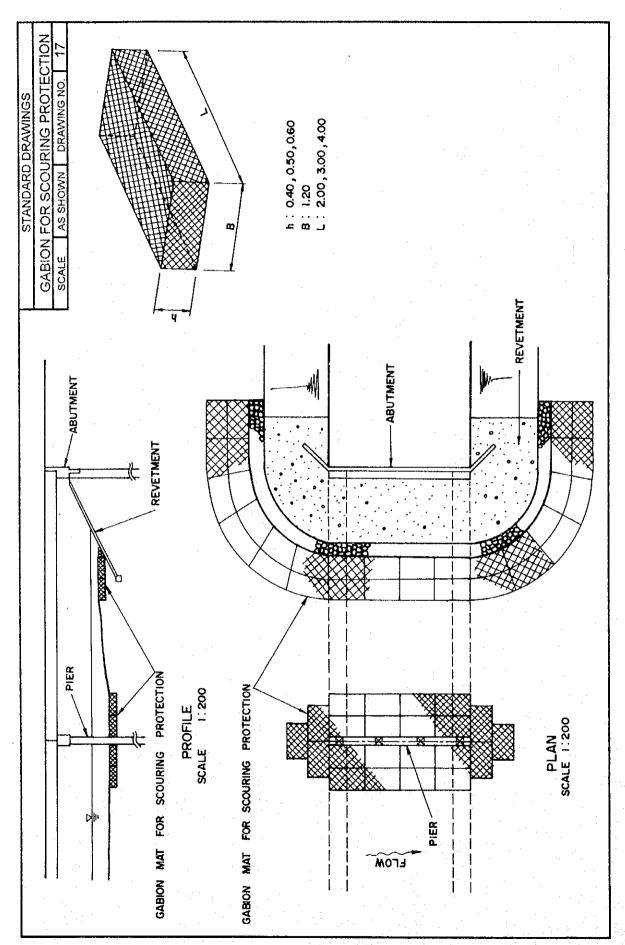

#### DRAWING NO.

| 1. Cut Slop |
|-------------|
|-------------|

- 2. Fill Slope
- 3. Refilling with Compaction
- 4,5. Surface Drainage
  - Crest Ditch
  - Berm Ditch
  - Toe Ditch
  - Surface Ditch
- 6. Underground Drainage
- 7,8. Horizontal Drain Hole
- 9,10. Vegetation
  - Strip Sodding
  - Block Sodding
  - Seed Spraying
- 11. Precast Concrete Cribwork
- 12. Sprayed Concrete Cribwork
- 13. Shotcrete
- 14. Dumped Rock
- 15. Stone Riprap with Mortar
- 16. Concrete Revetment
- 17. Gabion for Scouring Protection
- 18. Gabion Retaining Wall
- 19. Gravity Type Retaining Wall
- 20. Rockfall Prevention Net
- 21. Rockfall Prevention Barrier
- 22. Box Culvert
- 23. Pipe Culvert
- 24. Guide Dike
- 25. Raising of the Road Elevation
- 26. Bailey Bridge