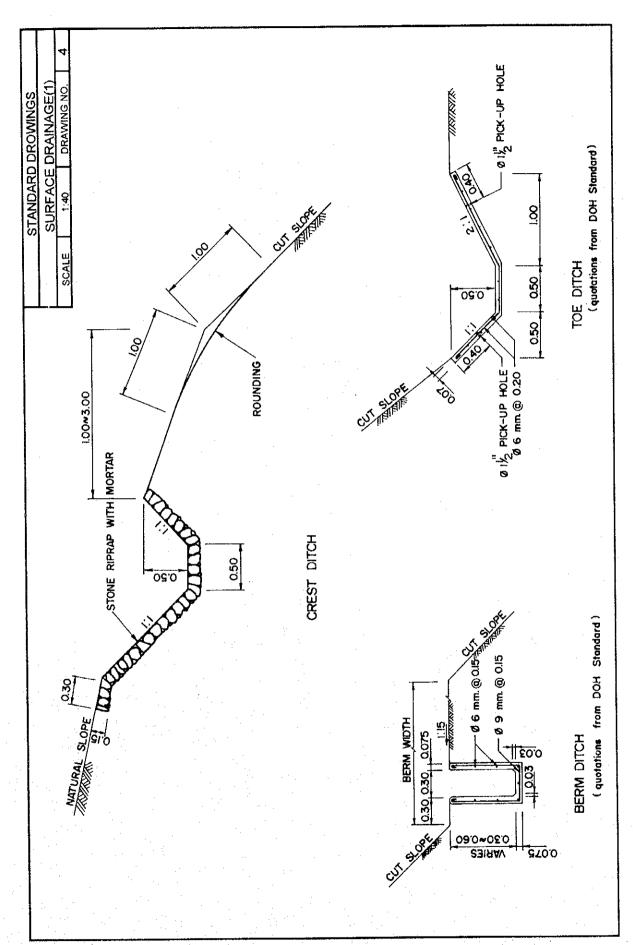

#### DRAWING NO.

| 1. Cut Slop |
|-------------|
|-------------|

- 2. Fill Slope
- 3. Refilling with Compaction
- 4,5. Surface Drainage
  - Crest Ditch
  - Berm Ditch
  - Toe Ditch
  - Surface Ditch
- 6. Underground Drainage
- 7,8. Horizontal Drain Hole
- 9,10. Vegetation
  - Strip Sodding
  - Block Sodding
  - Seed Spraying
- 11. Precast Concrete Cribwork
- 12. Sprayed Concrete Cribwork
- 13. Shotcrete
- 14. Dumped Rock
- 15. Stone Riprap with Mortar
- 16. Concrete Revetment
- 17. Gabion for Scouring Protection
- 18. Gabion Retaining Wall
- 19. Gravity Type Retaining Wall
- 20. Rockfall Prevention Net
- 21. Rockfall Prevention Barrier
- 22. Box Culvert
- 23. Pipe Culvert
- 24. Guide Dike
- 25. Raising of the Road Elevation
- 26. Bailey Bridge