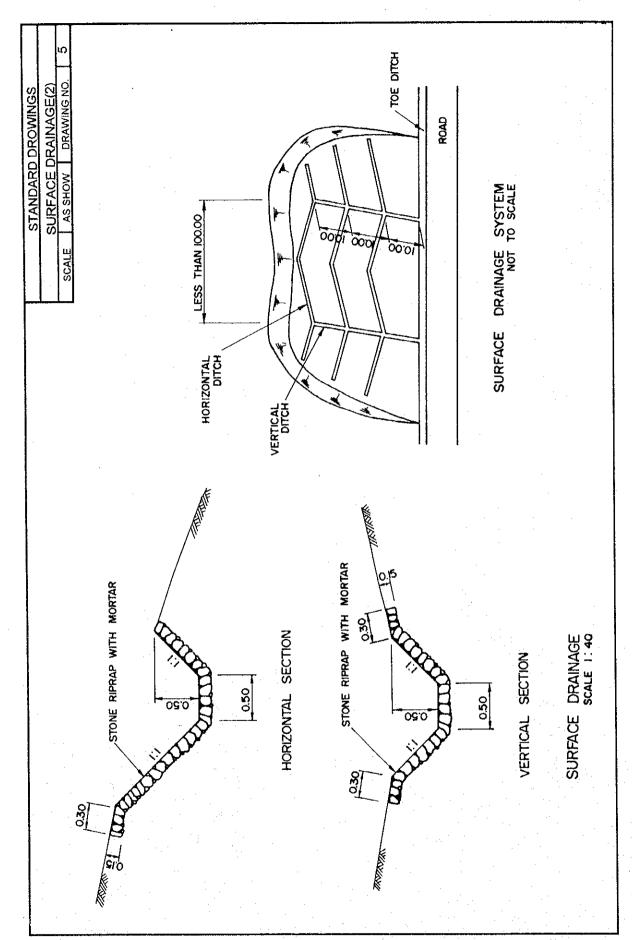

#### DRAWING NO.

| 1. Cut Slop |
|-------------|
|-------------|

- 2. Fill Slope
- 3. Refilling with Compaction
- 4,5. Surface Drainage
  - Crest Ditch
  - Berm Ditch
  - Toe Ditch
  - Surface Ditch
- 6. Underground Drainage
- 7,8. Horizontal Drain Hole
- 9,10. Vegetation
  - Strip Sodding
  - Block Sodding
  - Seed Spraying
- 11. Precast Concrete Cribwork
- 12. Sprayed Concrete Cribwork
- 13. Shotcrete
- 14. Dumped Rock
- 15. Stone Riprap with Mortar
- 16. Concrete Revetment
- 17. Gabion for Scouring Protection
- 18. Gabion Retaining Wall
- 19. Gravity Type Retaining Wall
- 20. Rockfall Prevention Net
- 21. Rockfall Prevention Barrier
- 22. Box Culvert
- 23. Pipe Culvert
- 24. Guide Dike
- 25. Raising of the Road Elevation
- 26. Bailey Bridge