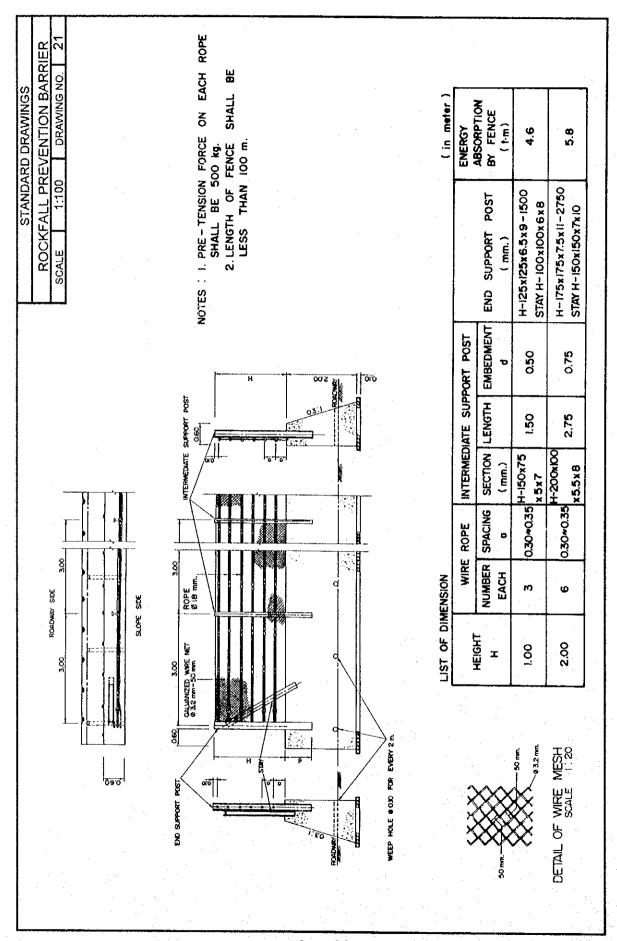

#### DRAWING NO.

| 1. Cut Slop |
|-------------|
|-------------|

- 2. Fill Slope
- 3. Refilling with Compaction
- 4,5. Surface Drainage
  - Crest Ditch
  - Berm Ditch
  - Toe Ditch
  - Surface Ditch
- 6. Underground Drainage
- 7,8. Horizontal Drain Hole
- 9,10. Vegetation
  - Strip Sodding
  - Block Sodding
  - Seed Spraying
- 11. Precast Concrete Cribwork
- 12. Sprayed Concrete Cribwork
- 13. Shotcrete
- 14. Dumped Rock
- 15. Stone Riprap with Mortar
- 16. Concrete Revetment
- 17. Gabion for Scouring Protection
- 18. Gabion Retaining Wall
- 19. Gravity Type Retaining Wall
- 20. Rockfall Prevention Net
- 21. Rockfall Prevention Barrier
- 22. Box Culvert
- 23. Pipe Culvert
- 24. Guide Dike
- 25. Raising of the Road Elevation
- 26. Bailey Bridge