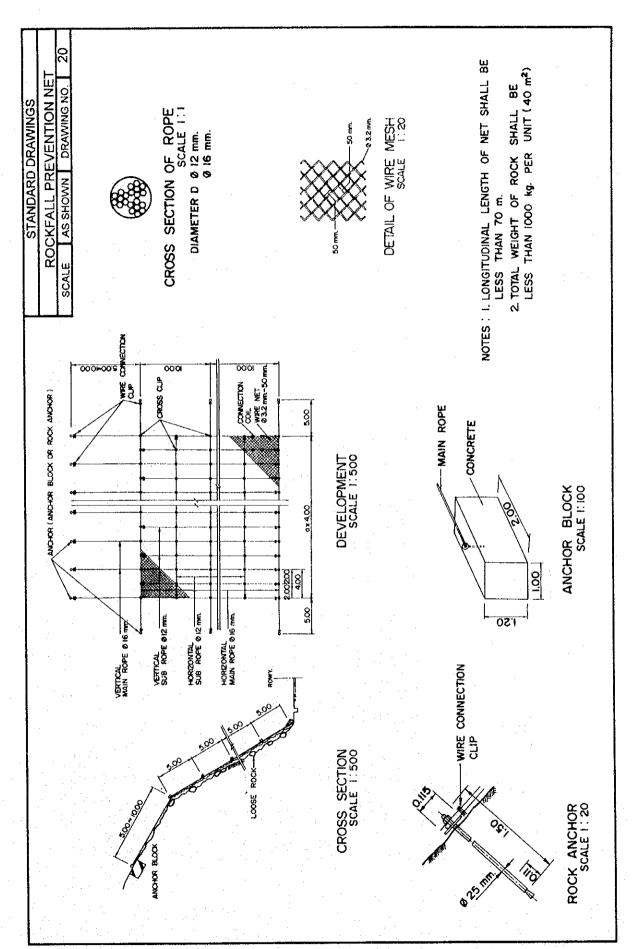

#### DRAWING NO.

| 1. Cut Slop |
|-------------|
|-------------|

- 2. Fill Slope
- 3. Refilling with Compaction
- 4,5. Surface Drainage
  - Crest Ditch
  - Berm Ditch
  - Toe Ditch
  - Surface Ditch
- 6. Underground Drainage
- 7,8. Horizontal Drain Hole
- 9,10. Vegetation
  - Strip Sodding
  - Block Sodding
  - Seed Spraying
- 11. Precast Concrete Cribwork
- 12. Sprayed Concrete Cribwork
- 13. Shotcrete
- 14. Dumped Rock
- 15. Stone Riprap with Mortar
- 16. Concrete Revetment
- 17. Gabion for Scouring Protection
- 18. Gabion Retaining Wall
- 19. Gravity Type Retaining Wall
- 20. Rockfall Prevention Net
- 21. Rockfall Prevention Barrier
- 22. Box Culvert
- 23. Pipe Culvert
- 24. Guide Dike
- 25. Raising of the Road Elevation
- 26. Bailey Bridge