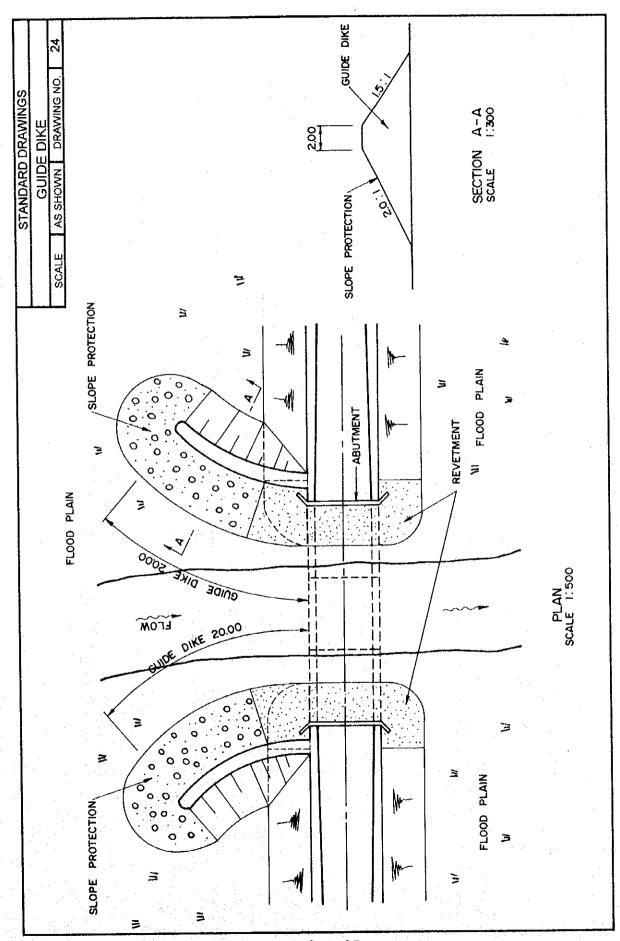

#### DRAWING NO.

| 1. Cut Slop |
|-------------|
|-------------|

- 2. Fill Slope
- 3. Refilling with Compaction
- 4,5. Surface Drainage
  - Crest Ditch
  - Berm Ditch
  - Toe Ditch
  - Surface Ditch
- 6. Underground Drainage
- 7,8. Horizontal Drain Hole
- 9,10. Vegetation
  - Strip Sodding
  - Block Sodding
  - Seed Spraying
- 11. Precast Concrete Cribwork
- 12. Sprayed Concrete Cribwork
- 13. Shotcrete
- 14. Dumped Rock
- 15. Stone Riprap with Mortar
- 16. Concrete Revetment
- 17. Gabion for Scouring Protection
- 18. Gabion Retaining Wall
- 19. Gravity Type Retaining Wall
- 20. Rockfall Prevention Net
- 21. Rockfall Prevention Barrier
- 22. Box Culvert
- 23. Pipe Culvert
- 24. Guide Dike
- 25. Raising of the Road Elevation
- 26. Bailey Bridge