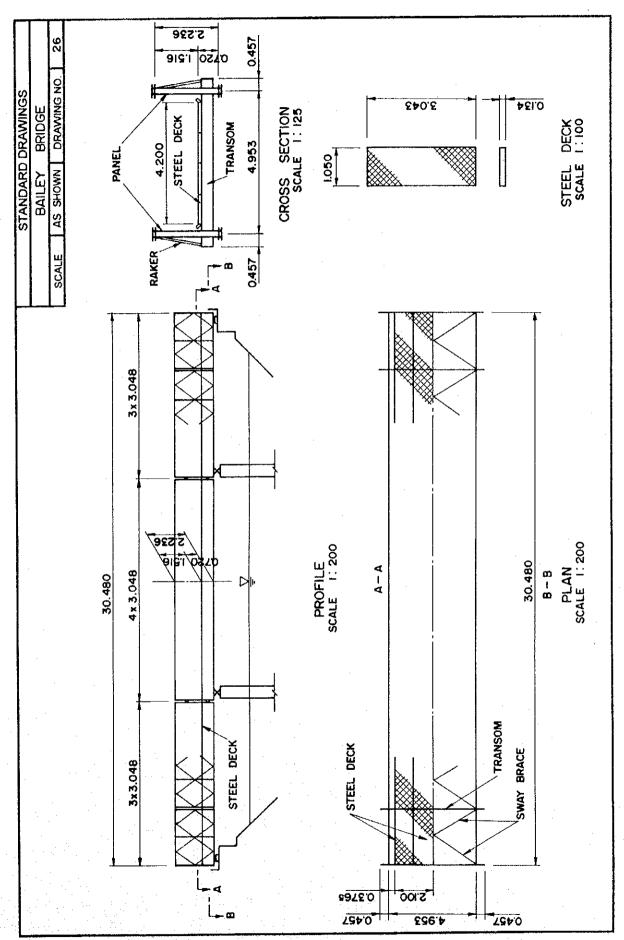

#### DRAWING NO.

| 1. Cut Slop |
|-------------|
|-------------|

- 2. Fill Slope
- 3. Refilling with Compaction
- 4,5. Surface Drainage
  - Crest Ditch
  - Berm Ditch
  - Toe Ditch
  - Surface Ditch
- 6. Underground Drainage
- 7,8. Horizontal Drain Hole
- 9,10. Vegetation
  - Strip Sodding
  - Block Sodding
  - Seed Spraying
- 11. Precast Concrete Cribwork
- 12. Sprayed Concrete Cribwork
- 13. Shotcrete
- 14. Dumped Rock
- 15. Stone Riprap with Mortar
- 16. Concrete Revetment
- 17. Gabion for Scouring Protection
- 18. Gabion Retaining Wall
- 19. Gravity Type Retaining Wall
- 20. Rockfall Prevention Net
- 21. Rockfall Prevention Barrier
- 22. Box Culvert
- 23. Pipe Culvert
- 24. Guide Dike
- 25. Raising of the Road Elevation
- 26. Bailey Bridge