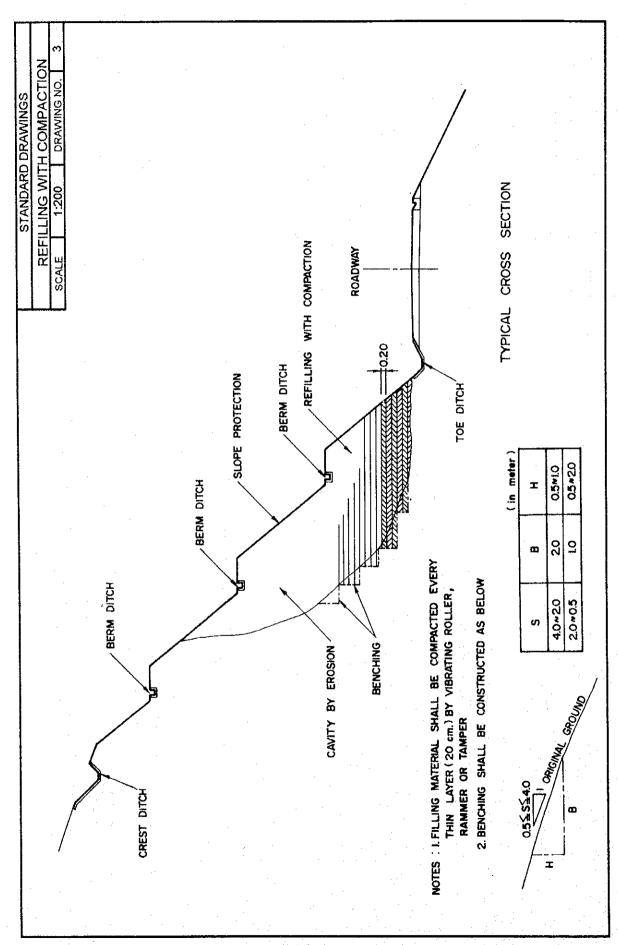

#### DRAWING NO.

| 1. Cut Slop |
|-------------|
|-------------|

- 2. Fill Slope
- 3. Refilling with Compaction
- 4,5. Surface Drainage
  - Crest Ditch
  - Berm Ditch
  - Toe Ditch
  - Surface Ditch
- 6. Underground Drainage
- 7,8. Horizontal Drain Hole
- 9,10. Vegetation
  - Strip Sodding
  - Block Sodding
  - Seed Spraying
- 11. Precast Concrete Cribwork
- 12. Sprayed Concrete Cribwork
- 13. Shotcrete
- 14. Dumped Rock
- 15. Stone Riprap with Mortar
- 16. Concrete Revetment
- 17. Gabion for Scouring Protection
- 18. Gabion Retaining Wall
- 19. Gravity Type Retaining Wall
- 20. Rockfall Prevention Net
- 21. Rockfall Prevention Barrier
- 22. Box Culvert
- 23. Pipe Culvert
- 24. Guide Dike
- 25. Raising of the Road Elevation
- 26. Bailey Bridge