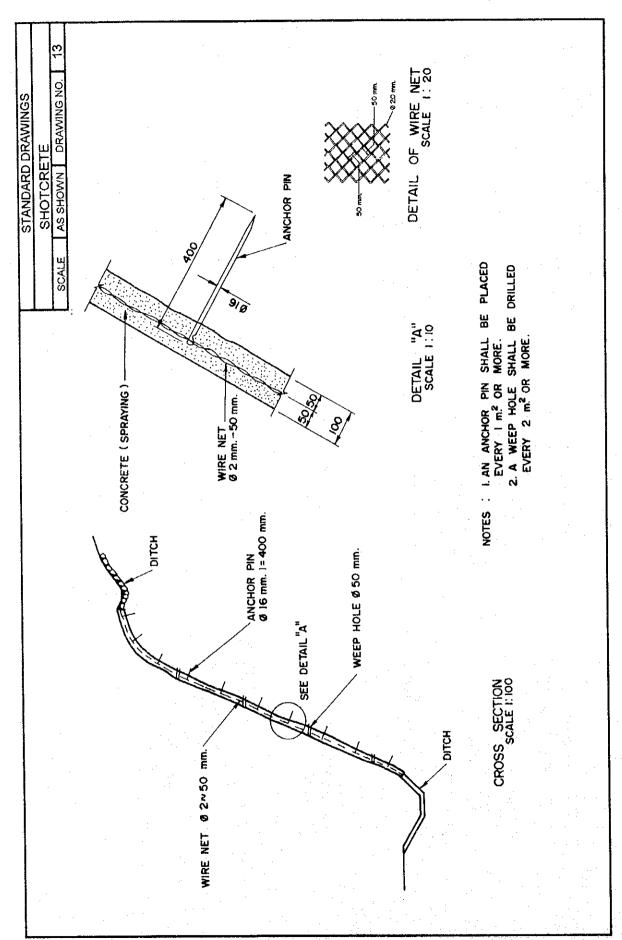

#### DRAWING NO.

| 1. Cut Slop |
|-------------|
|-------------|

- 2. Fill Slope
- 3. Refilling with Compaction
- 4,5. Surface Drainage
  - Crest Ditch
  - Berm Ditch
  - Toe Ditch
  - Surface Ditch
- 6. Underground Drainage
- 7,8. Horizontal Drain Hole
- 9,10. Vegetation
  - Strip Sodding
  - Block Sodding
  - Seed Spraying
- 11. Precast Concrete Cribwork
- 12. Sprayed Concrete Cribwork
- 13. Shotcrete
- 14. Dumped Rock
- 15. Stone Riprap with Mortar
- 16. Concrete Revetment
- 17. Gabion for Scouring Protection
- 18. Gabion Retaining Wall
- 19. Gravity Type Retaining Wall
- 20. Rockfall Prevention Net
- 21. Rockfall Prevention Barrier
- 22. Box Culvert
- 23. Pipe Culvert
- 24. Guide Dike
- 25. Raising of the Road Elevation
- 26. Bailey Bridge