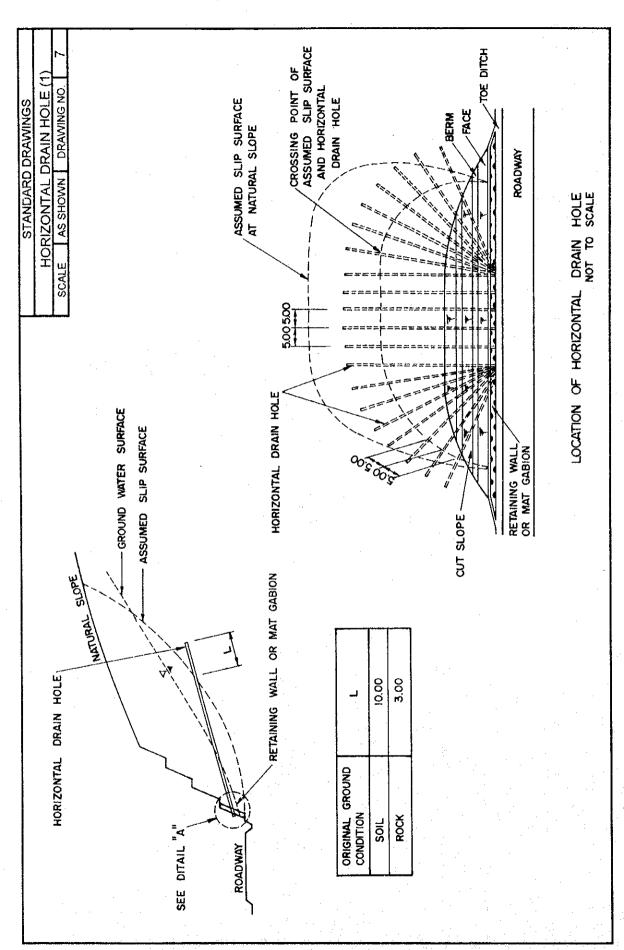

#### DRAWING NO.

| 1. Cut Slop |
|-------------|
|-------------|

- 2. Fill Slope
- 3. Refilling with Compaction
- 4,5. Surface Drainage
  - Crest Ditch
  - Berm Ditch
  - Toe Ditch
  - Surface Ditch
- 6. Underground Drainage
- 7,8. Horizontal Drain Hole
- 9,10. Vegetation
  - Strip Sodding
  - Block Sodding
  - Seed Spraying
- 11. Precast Concrete Cribwork
- 12. Sprayed Concrete Cribwork
- 13. Shotcrete
- 14. Dumped Rock
- 15. Stone Riprap with Mortar
- 16. Concrete Revetment
- 17. Gabion for Scouring Protection
- 18. Gabion Retaining Wall
- 19. Gravity Type Retaining Wall
- 20. Rockfall Prevention Net
- 21. Rockfall Prevention Barrier
- 22. Box Culvert
- 23. Pipe Culvert
- 24. Guide Dike
- 25. Raising of the Road Elevation
- 26. Bailey Bridge