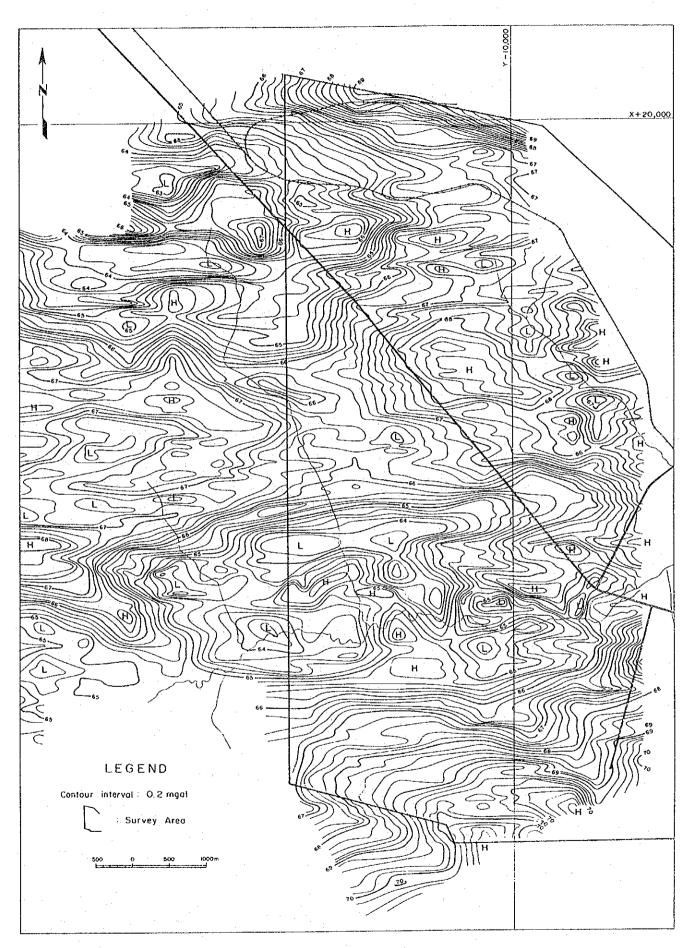

oles
- (7) 64.93 m.t. 2.49% t-Cu

III (1) 1992-93

- (2) ZCCM (S. Searston)
- (3) Calculation for overall mineral potential of the area
- (4) All Chambishi Southeast area including RCB-2, NN75 and Ichimpe in the southeastern part of the area
- (5) 0.05% Co and 1% t-Cu cutoff No thickness considered
- (6) -
- (7) 202,37 m.t. 1.95% Cu 0.08% Co

## METALLURGY

(a) Duration

1982, by Crane and Degaleeson/ZCCM.

(b) Objective

To determine the response of the mineralisation to metallurgical test work.

(c) Area

Chambishi Southeast (Only from selected parts of the deposit).

(d) <u>Method</u>

Bulk floatation/mineralogical studies.

(e) Amount

Eight representative boreholes.

(f) <u>Results</u>

Copper recoveries of 95% and concentrates of grades ranging from 25% to 42% TCu.

25 January 1994



3. Gravity Contour Map

- 71 -

•





# LEGEND

Dritting Holes

1280

0

Survey Area

Topographic Elevation Contour in Metre

## Northern Area Shoot

|       | True<br>Thickness | Total CuX | Total Co% |
|-------|-------------------|-----------|-----------|
| NN58  | 22. 92            | 2. 21     | 0:09      |
| 51    | 14. 21            | 2.68      | 0.06      |
| 48-B  | 4.67              | 2.07      | 0.02      |
| 53-D1 | 4. 92             | 2.15      | 0,05      |
| 63    | 18.41             | 2.11      | 0.21      |
| 45    | 10.39             | 2. 32     | 0.06      |
| 42    | 16.27             | 2.29      | 0.10      |
| 44-D1 | 15.90             | 2.86      | 0. 18     |
| 55-A  | 3.02              | 2.04      | 0.04      |
| 43    | 12.02             | 2.93      | 0.09      |