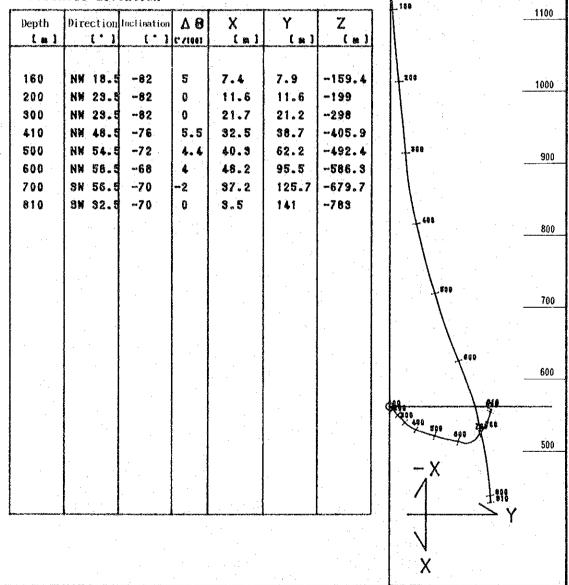

Drill hole No. : MJZC - 2 Latitude : 12°43′28″\$ Inclination  $:-90^{\circ}$ Elevation :/2/2.5m

(1)

| Depth<br>(m)  | Log.            | Lithology                                                 | Mineralization /<br>Alteration | Samp.<br>No. | Depth<br>(m)                            | Au<br>ppm | T.Cu<br>% | S.Cu<br>% | Со<br>% | Zn<br>% |     |        |
|---------------|-----------------|-----------------------------------------------------------|--------------------------------|--------------|-----------------------------------------|-----------|-----------|-----------|---------|---------|-----|--------|
| 0111          | L               | ≪ Cuttings≫<br>Light brown                                |                                |              | ·                                       |           |           |           |         |         |     | ****** |
| -             |                 | LATERITE                                                  |                                |              |                                         |           |           | 1         |         |         |     |        |
|               | L               | MI MILE                                                   |                                |              |                                         |           | · ·       |           |         |         |     |        |
|               |                 |                                                           |                                |              |                                         |           |           |           | · ·     |         |     | -      |
| 5m -          | L.              | reddish LAT                                               |                                |              |                                         |           |           |           |         |         |     |        |
|               |                 |                                                           |                                |              |                                         |           |           |           |         |         |     |        |
|               | L               |                                                           |                                |              |                                         |           |           |           |         | 1       |     |        |
|               | Ľ               | · .                                                       |                                |              |                                         |           |           |           | ļ       |         |     | ŀ      |
| -             | · ·             |                                                           |                                |              |                                         |           |           |           |         |         | {   |        |
| 10m           |                 |                                                           |                                | 1            |                                         |           | · ·       |           |         |         |     |        |
| -             | L               | stringly weathoused r.                                    |                                |              |                                         |           |           |           |         |         |     |        |
| -             | ال .<br>مستحد م | greenish gray                                             |                                |              |                                         |           |           |           |         |         |     |        |
| -             |                 | green ish pray<br>sandy ARGILLITE<br>brown str. weath. r. | milaceous                      |              |                                         |           | <b>.</b>  |           |         |         |     |        |
|               |                 | frown sir, weath.r.                                       |                                |              |                                         |           |           |           |         | · ·     |     |        |
| 15m           |                 | grnish gry AGL<br>phyllitic                               |                                | ļ            |                                         |           |           |           |         |         |     |        |
| -             |                 | Ingriture +1                                              |                                | 1            |                                         | 1         | · ·       |           |         |         |     |        |
| -             |                 | weathered partly                                          |                                |              |                                         |           |           |           |         |         | '   |        |
| -             |                 |                                                           |                                |              |                                         |           |           |           |         |         |     |        |
| 100 ·         |                 |                                                           |                                |              |                                         |           |           |           | 1       |         | ·   |        |
| 20 <u>m</u> _ | [               |                                                           | -<br>-                         |              |                                         |           |           |           |         |         |     |        |
| <u>-</u>      |                 |                                                           |                                |              |                                         |           |           |           |         |         |     |        |
| ~             |                 |                                                           |                                |              |                                         |           |           |           |         |         |     |        |
|               |                 |                                                           |                                |              |                                         |           |           |           |         |         |     |        |
| 25m           |                 |                                                           |                                |              |                                         |           |           |           |         |         |     |        |
|               | <u> </u>        |                                                           |                                |              |                                         | ł         |           |           |         |         |     |        |
|               |                 | dk, yel, grn<br>micaceous AGL                             |                                |              |                                         |           |           |           |         |         |     |        |
| _             | []              | gin AGL                                                   |                                |              |                                         |           |           |           |         |         |     |        |
| · -           |                 |                                                           |                                |              |                                         |           |           |           |         | ł       |     |        |
| 30m           |                 | brown weathered                                           |                                |              |                                         |           |           |           |         |         |     |        |
| -             |                 | medium ar Rose                                            |                                |              |                                         |           |           |           |         | ł       |     |        |
|               |                 | SANDSTONE                                                 |                                |              |                                         |           |           |           |         |         |     |        |
| · _           | ŀ               |                                                           |                                |              |                                         |           |           |           |         |         |     |        |
|               |                 |                                                           |                                |              |                                         |           |           |           |         |         |     |        |
| 35m           |                 |                                                           |                                |              |                                         |           |           | ļ         |         |         |     |        |
| -             | · · .           |                                                           |                                |              |                                         |           |           |           |         |         |     |        |
| -             |                 |                                                           |                                | 1            |                                         |           |           |           |         |         |     |        |
| -             | ••••            |                                                           | :                              | 1 .          | 1 1 A                                   |           |           | l         |         |         |     |        |
| -<br>40m      |                 |                                                           |                                |              |                                         |           | 1 :       |           |         |         |     |        |
| -408          | <u> </u>        | Hack                                                      |                                |              |                                         | ł         |           |           |         |         |     |        |
| ·             |                 | black<br>calcareous SHALE                                 | Py. w. diss,                   |              |                                         |           |           |           |         |         |     | 1      |
|               |                 |                                                           |                                |              |                                         |           |           |           |         | 1       |     |        |
|               |                 |                                                           |                                |              | ·                                       | :         |           |           | ·.      |         |     |        |
| -<br>15m      |                 | SHALE/QZ                                                  | Qz. vein                       |              | - · · · ·                               |           |           |           | l .     | 1 2     |     |        |
| -             |                 |                                                           | · ·                            |              |                                         |           |           |           | .       | 1.      |     |        |
|               | 目母              | SHALE/which d DM.                                         |                                |              |                                         |           |           |           | 1 .     |         | · · | 1      |
| :             | 嶐               | ang-DOLOMITE                                              |                                |              |                                         |           |           | [         | 1       |         |     |        |
|               | 譚               |                                                           |                                | 1            |                                         |           | ·         | .    ·    |         |         |     |        |
| 50m           |                 | bk, SHALE<br>not calcarious                               | Py. W. diss.                   | 1            | 1 · · · · · · · · · · · · · · · · · · · | 1         | 1         | 1         |         |         | L   | · ·    |