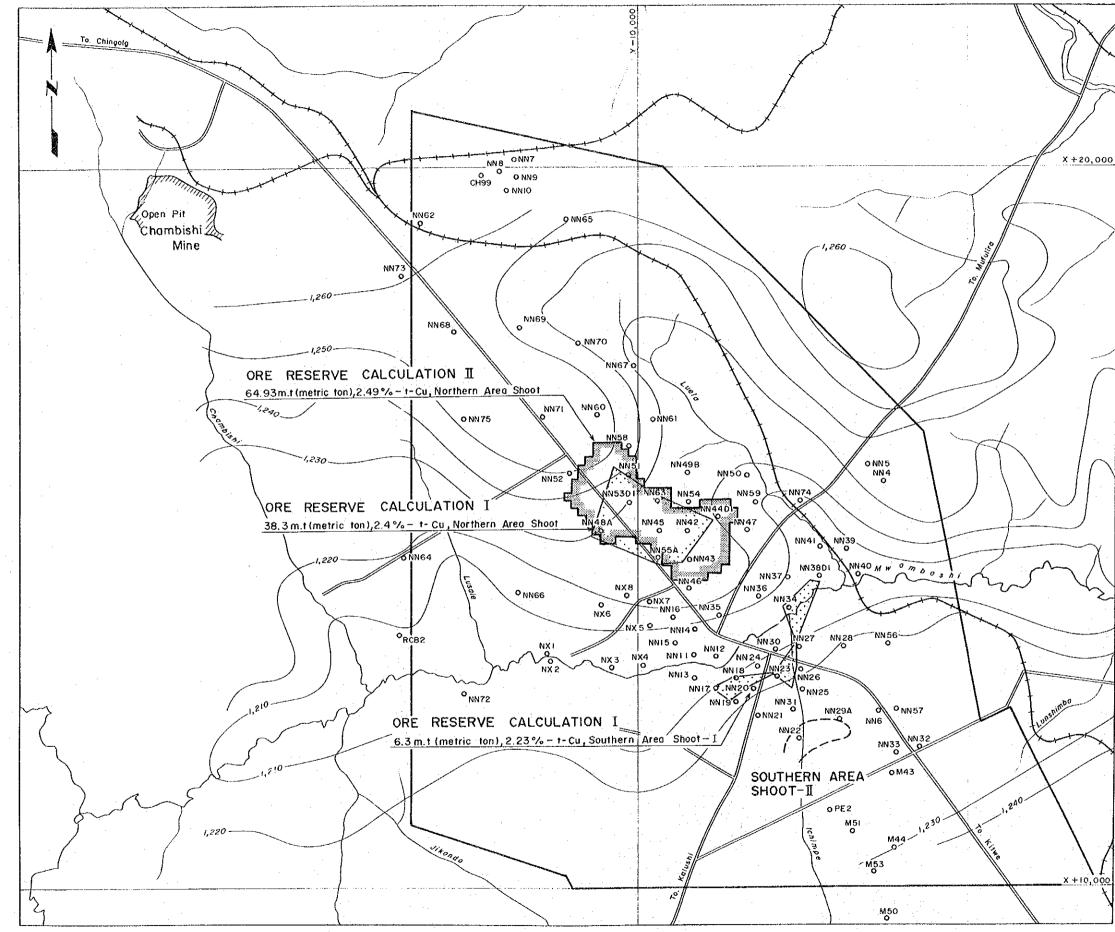

1) 1992-93

- (2) ZCCM (S. Searston)
- (3) Calculation for overall mineral potential of the area
- (4) All Chambishi Southeast area including RCB-2, NN75 and Ichimpe in the southeastern part of the area
- (5) 0.05% Co and 1% t-Cu cutoff No thickness considered
- (6) -
- (7) 202,37 m.t. 1.95% Cu 0.08% Co

## METALLURGY

(a) Duration

1982, by Crane and Degaleeson/ZCCM.

(b) Objective

To determine the response of the mineralisation to metallurgical test work.

(c) Area

Chambishi Southeast (Only from selected parts of the deposit).

(d) <u>Method</u>

Bulk floatation/mineralogical studies.

(e) Amount

Eight representative boreholes.

(f) <u>Results</u>

Copper recoveries of 95% and concentrates of grades ranging from 25% to 42% TCu.

25 January 1994



3. Gravity Contour Map

- 71 -

•





# LEGEND

Dritting Holes

1280

0

Survey Area

Topographic Elevation Contour in Metre

## Northern Area Shoot

|       | True<br>Thickness | Total CuX | Total Co% |
|-------|-------------------|-----------|-----------|
| NN58  | 22. 92            | 2. 21     | 0:09      |
| 51    | 14. 21            | 2.68      | 0.06      |
| 48-B  | 4.67              | 2.07      | 0.02      |
| 53-D1 | 4. 92             | 2.15      | 0,05      |
| 63    | 18.41             | 2.11      | 0.21      |
| 45    | 10.39             | 2. 32     | 0.06      |
| 42    | 16.27             | 2.29      | 0.10      |
| 44-D1 | 15.90             | 2.86      | 0. 18     |
| 55-A  | 3.02              | 2.04      | 0.04      |
| 43    | 12.02             | 2.93      | 0.09      |

### Southern Area Shoot-I

|       |