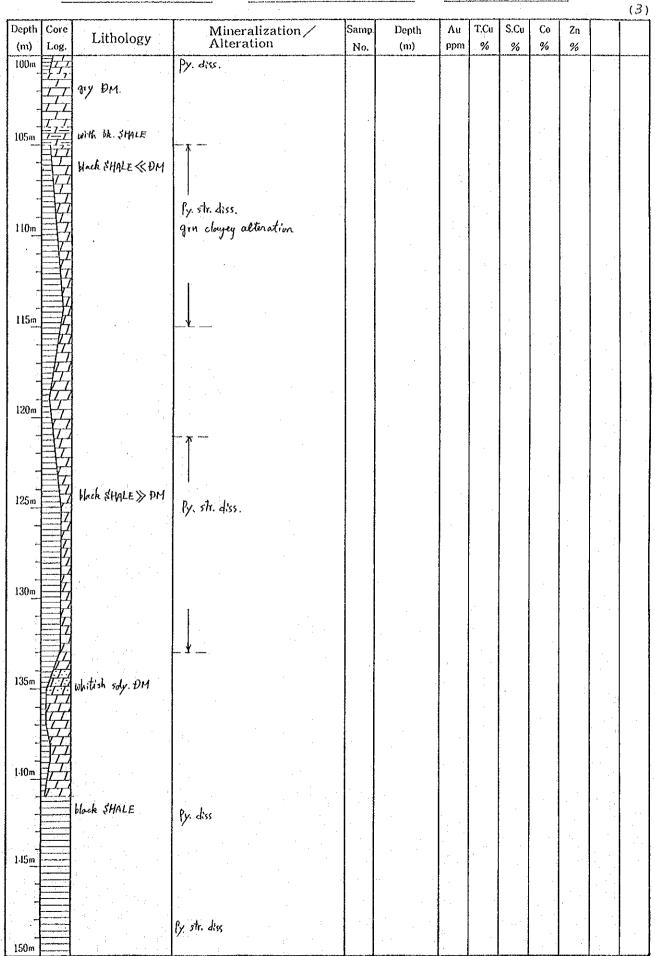

Drill hole No. : MJZC - 2 Latitude : 12°43′28″\$ Inclination  $:-90^{\circ}$ Elevation :/2/2.5m

(1)

| Depth<br>(m)  | Log.            | Lithology                                                 | Mineralization /<br>Alteration | Samp.<br>No. | Depth<br>(m)                            | Au<br>ppm | T.Cu<br>% | S.Cu<br>% | Со<br>% | Zn<br>% |     |        |
|---------------|-----------------|-----------------------------------------------------------|--------------------------------|--------------|-----------------------------------------|-----------|-----------|-----------|---------|---------|-----|--------|
| 0111          | L               | ≪ Cuttings≫<br>Light brown                                |                                |              | ·                                       |           |           |           |         |         |     | ****** |
| -             |                 | LATERITE                                                  |                                |              |                                         |           |           | 1         |         |         |     |        |
|               | L               | MI MILE                                                   |                                |              |                                         |           | · ·       |           |         |         |     |        |
|               |                 |                                                           |                                |              |                                         |           |           |           | · ·     |         |     | -      |
| 5m -          | L.              | reddish LAT                                               |                                |              |                                         |           |           |           |         |         |     |        |
|               |                 |                                                           |                                |              |                                         |           |           |           |         |         |     |        |
|               | L               |                                                           |                                |              |                                         |           |           |           |         | 1       |     |        |
|               | Ľ               | · .                                                       |                                |              |                                         |           |           |           | ļ       |         |     | ŀ      |
| -             | · ·             |                                                           |                                |              |                                         |           |           |           |         |         | {   |        |
| 10m           |                 |                                                           |                                | 1            |                                         |           | · ·       |           |         |         |     |        |
| -             | L               | stringly weathoused r.                                    |                                |              |                                         |           |           |           |         |         |     |        |
| -             | ال .<br>مستحد م | greenish gray                                             |                                |              |                                         |           |           |           |         |         |     |        |
| -             |                 | green ish pray<br>sandy ARGILLITE<br>brown str. weath. r. | milaceous                      |              |                                         |           | <b>.</b>  |           |         |         |     |        |
|               |                 | frown sir, weath.r.                                       |                                |              |                                         |           |           |           |         | · ·     |     |        |
| 15m           |                 | grnish gry AGL<br>phyllitic                               |                                | ļ            |                                         |           |           |           |         |         |     |        |
| -             |                 | Ingriture +1                                              |                                | 1            |                                         | 1         | · ·       |           |         |         |     |        |
| -             |                 | weathered partly                                          |                                |              |                                         |           |           |           |         |         | '   |        |
| -             |                 |                                                           |                                |              |                                         |           |           |           |         |         |     |        |
| 100 ·         |                 |                                                           |                                |              |                                         |           |           |           | 1       |         | ·   |        |
| 20 <u>m</u> _ | [               |                                                           | -<br>-                         |              |                                         |           |           |           |         |         |     |        |
| <u>-</u>      |                 |                                                           |                                |              |                                         |           |           |           |         |         |     |        |
| ~             |                 |                                                           |                                |              |                                         |           |           |           |         |         |     |        |
|               |                 |                                                           |                                |              |                                         |           |           |           |         |         |     |        |
| 25m           |                 |                                                           |                                |              |                                         |           |           |           |         |         |     |        |
|               | <u> </u>        |                                                           |                                |              |                                         | ł         |           |           |         |         |     |        |
|               |                 | dk, yel, grn<br>micaceous AGL                             |                                |              |                                         |           |           |           |         |         |     |        |
| _             | []              | gin AGL                                                   |                                |              |                                         |           |           |           |         |         |     |        |
| · -           |                 |                                                           |                                |              |                                         |           |           |           |         | ł       |     |        |
| 30m           |                 | brown weathered                                           |                                |              |                                         |           |           |           |         |         |     |        |
| -             |                 | medium ar Rose                                            |                                |              |                                         |           |           |           |         | ł       |     |        |
|               |                 | SANDSTONE                                                 |                                |              |                                         |           |           |           |         |         |     |        |
| · _           | ŀ               |                                                           |                                |              |                                         |           |           |           |         |         |     |        |
|               |                 |                                                           |                                |              |                                         |           |           |           |         |         |     |        |
| 35m           |                 |                                                           |                                |              |                                         |           |           | ļ         |         |         |     |        |
| -             | · · .           |                                                           |                                |              |                                         |           |           |           |         |         |     |        |
| -             |                 |                                                           |                                | 1            |                                         |           |           |           |         |         |     |        |
| -             | ••••            |                                                           | :                              | 1 .          | 1 1 A                                   |           |           | l         |         |         |     |        |
| -<br>40m      |                 |                                                           |                                |              |                                         |           | 1 :       |           |         |         |     |        |
| -408          | <u> </u>        | Hack                                                      |                                |              |                                         | ł         |           |           |         |         |     |        |
| ·             |                 | black<br>calcareous SHALE                                 | Py. w. diss,                   |              |                                         |           |           |           |         |         |     | 1      |
|               |                 |                                                           |                                |              |                                         |           |           |           |         | 1       |     |        |
|               |                 |                                                           |                                |              | ·                                       | :         |           |           | ·.      |         |     |        |
| -<br>15m      |                 | SHALE/QZ                                                  | Qz. vein                       |              | - · · · ·                               |           |           |           | l .     | 1 2     |     |        |
| -             |                 |                                                           | · ·                            |              |                                         |           |           |           | .       | 1.      |     |        |
|               | 目母              | SHALE/which d DM.                                         |                                |              |                                         |           |           |           | 1 .     |         | · · | 1      |
| :             | 嶐               | ang-DOLOMITE                                              |                                |              |                                         |           |           | [         | 1       |         |     |        |
|               | 譚               |                                                           |                                | 1            |                                         |           | ·         | .    ·    |         |         |     |        |
| 50m           |                 | bk, SHALE<br>not calcarious                               | Py. W. diss.                   | 1            | 1 · · · · · · · · · · · · · · · · · · · | 1         | 1         | 1         |         |         | L   | · ·    |