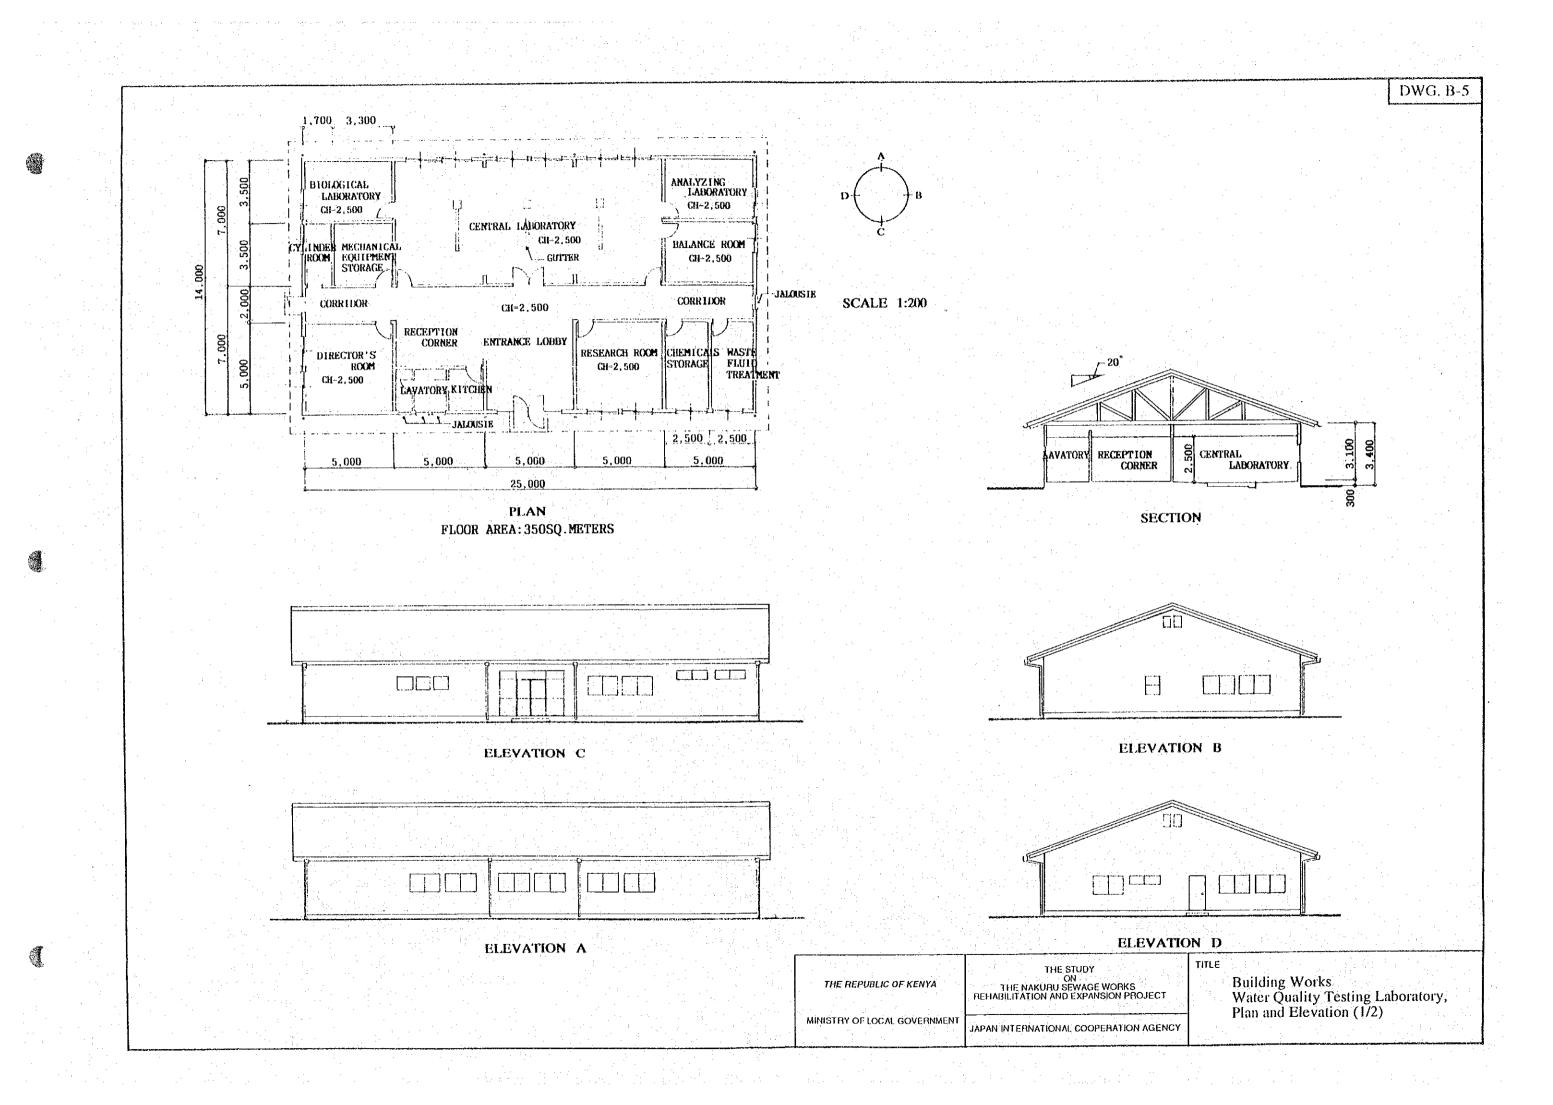

#### INTERIOR FINISH SCHEDULE

| ROOM<br>NAME<br>PART | ENTRANCE LOBBY<br>RESEARCH ROOM<br>DIRECTOR'S ROOM | MECHANICAL EQUIPMENT<br>STORAGE               | BIOLOGICAL LABORATORY,<br>CYLINDER ROOM,<br>CHEMICALS STORAGE,<br>CENTRAL LABORATORY, | ANALYZING LABORATORY<br>BALANCE ROOM<br>WASTE PLUID TREATMENT | KITCHEN                                       | LAVATORY                                      |
|----------------------|----------------------------------------------------|-----------------------------------------------|---------------------------------------------------------------------------------------|---------------------------------------------------------------|-----------------------------------------------|-----------------------------------------------|
| FLOOR                | TERAZZO BLOCK<br>300×300×30                        | DUST PROOF COATING<br>ON MORTAR TROWELLED     | EPOXY RESIN PAINT<br>ON MORTAR TROWELLED                                              |                                                               | TERAZZO BLOCK                                 | MOSAIC TILE                                   |
| BASEBOARD            | TERAZZO BLOCK<br>H-100                             | ACRYLIC EMULSION PAINT<br>ON MORTAR TROWELLED | ACRYLIC EMULSION PAINT<br>ON MORTAR TROWELLED                                         |                                                               | ACRYLIC EMULSION PAINT<br>ON MORTAR TROWELLED | PORCELAIN TILE 100×100<br>H-2,000             |
| WALL                 | ACRYLIC EMULSION PAINT<br>ON MORTAR TROWELLED      | ACRYLIC EMULSION PAINT<br>ON MORTAR TROWELLED | ACRYLIC EMULSION PAINT<br>ON MORTAR TROWELLED                                         |                                                               | ACRYLIC EMULSION PAINT<br>ON MORTAR TROWELLED | ACRYLIC EMULSION PAINT<br>ON MORTAR TROWELLED |
| CEILING              | ACRYLIC EMULSION PAINT<br>ON GYPSUMBOARD T-12      | ACRYLIC EMULSION PAINT<br>ON CEMENT BOARD T-6 | ACRYLIC EMULSION PAINT<br>ON CEMENT BOARD T-6                                         |                                                               | ACRYLIC EMULSION PAINT<br>ON CEMENT BOARD T~6 | ACRYLIC EMULSION PAINT<br>ON CEMENT BOARD T-6 |

THE REPUBLIC OF KENYA

THE STUDY
ON
THE NAKURU SEWAGE WORKS
REHABILITATION AND EXPANSION PROJECT

MINISTRY OF LOCAL GOVERNMENT

JAPAN INTERNATIONAL COOPERATION AGENCY

TITLE

Building Works
Water Quality Testing Laboratory,
Plan and Elevation (2/2)