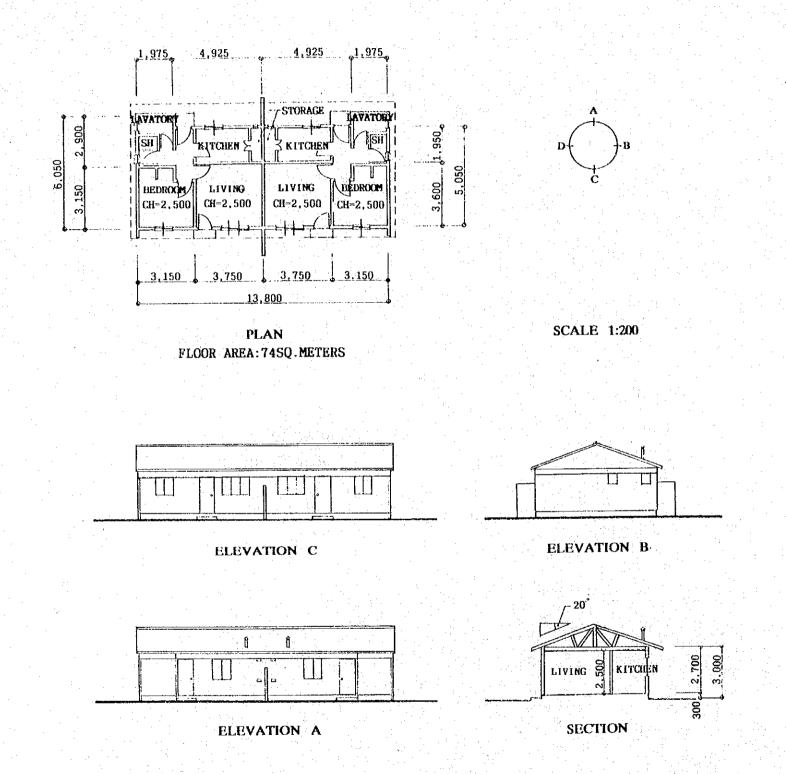

TITLE

THE REPUBLIC OF KENYA

MINISTRY OF LOCAL GOVERNMENT

THE STUDY
ON
THE NAKURU SEWAGE WORKS
REHABILITATION AND EXPANSION PROJECT

Building Works
Town STW Control Office,
Plan and Elevation

| COLUMN, BEAM | REINFORCED CONCRETE  |
|--------------|----------------------|
| <br>ROOF     | STEEL                |
| WALL         | CONCRETE BLOCK T-150 |