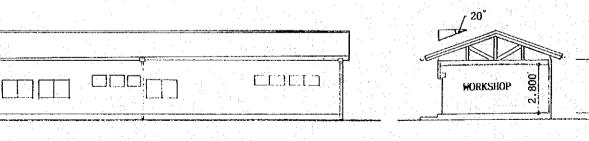

TITLE

**SCALE 1:200** 

ELEVATION A

**ELEVATION B&D** 

SECTION

**ELEVATION C** 

STRUCTURE

| COLUMN, BEAM | REINFORCED CONCRETE  |  |
|--------------|----------------------|--|
| ROOF         | STREL                |  |
| WALL         | CONCRETE BLOCK T-150 |  |

TITLE

THE REPUBLIC OF KENYA

MINISTRY OF LOCAL GOVERNMENT

THE STUDY
ON
THE NAKURU SEWAGE WORKS
REHABILITATION AND EXPANSION PROJECT

Building Works
Town STW Control Office,
Plan and Elevation

| COLUMN, BEAM | REINFORCED CONCRETE  |
|--------------|----------------------|
| <br>ROOF     | STEEL                |
| WALL         | CONCRETE BLOCK T-150 |