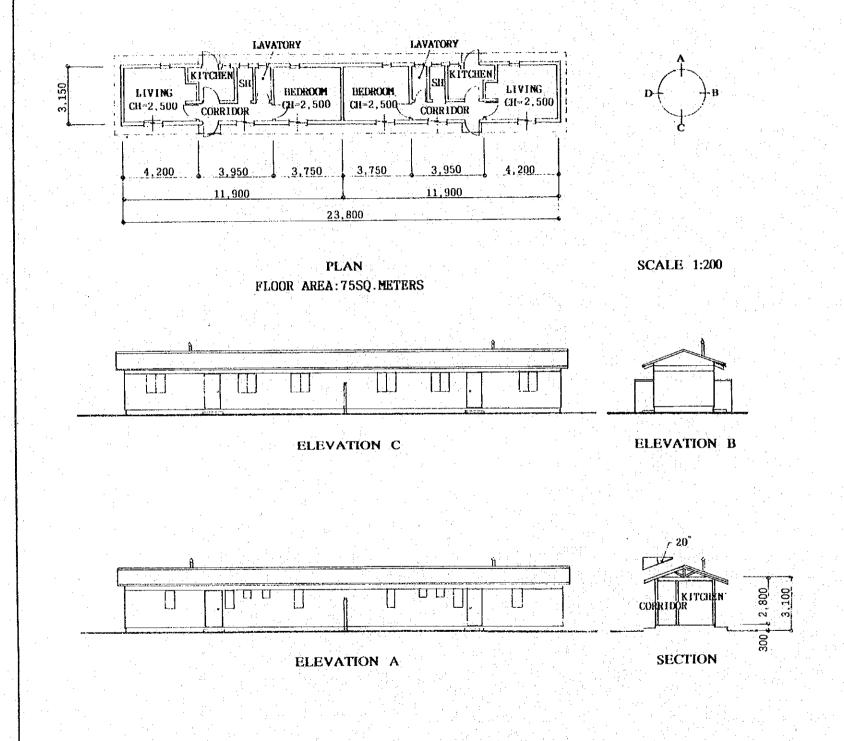

THE REPUBLIC OF KENYA

MINISTRY OF LOCAL GOVERNMENT

THE STUDY
ON
THE NAKURU SEWAGE WORKS
REHABILITATION AND EXPANSION PROJECT

JAPAN INTERNATIONAL COOPERATION AGENCY

Building Works Staff House, Type D, Plan and Elevation

TITLE

**SCALE 1:200** 

ELEVATION A

**ELEVATION B&D** 

SECTION

**ELEVATION C** 

STRUCTURE

| COLUMN, BEAM | REINFORCED CONCRETE  |  |
|--------------|----------------------|--|
| ROOF         | STREL                |  |
| WALL         | CONCRETE BLOCK T-150 |  |

EXTERIOR FINISH SCHEDULE

| ROOF          | ROOF TILE                                 |    |
|---------------|-------------------------------------------|----|
| EXTERIOR WALL | ACRYLIC EMULSION PAINT ON MORTAR TROWELLE | SD |
| BASEBOARD     | MORTAR TROWELLED H-300                    |    |

INTERIOR FINISH SCHEDULE

| ROOM<br>NAME<br>PART                            | PARTS STORAGE<br>ENTRANCE, KITCHEN<br>WORKSHOP, STORAGE | OFFICE                                         | LAVATORY                                      |  |
|-------------------------------------------------|---------------------------------------------------------|------------------------------------------------|-----------------------------------------------|--|
| FLOOR                                           | DUST PROOF COATING<br>ON MORTAR TROWELLED               | PVC TILE                                       | MOSAIC TILE                                   |  |
| <br>BASEBOARD                                   | ACRYLIC EMULSION PAINT<br>ON MORTAR TROWELLED           | PLASTIC BASEBOARD<br>H-100                     | PORCELAIN TILE 100×100<br>H-2,000             |  |
| WALL ACRYLIC EMULSION PAINT ON MORTAR TROWELLED |                                                         | ACRYLIC EMULSION PAINT<br>ON MORTAR TROWELLED  | ACRYLIC EMULSION PAINT<br>ON MORTAR TROWELLED |  |
| CEILING                                         | ACRYLIC EMULSION PAINT<br>ON CEMENT BOARD T-6           | ACRYLIC EMULSION PAINT<br>ON GYPSUM BOARD T-12 | ACRYLIC EMULSION PAINT<br>ON CEMENT BOARD T-6 |  |