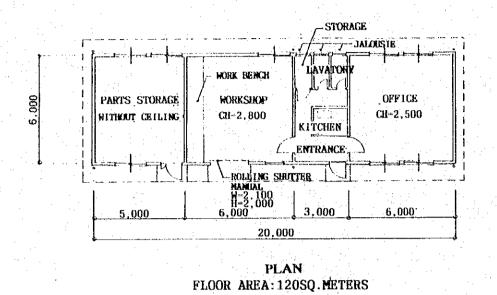

TITLE

THE REPUBLIC OF KENYA

MINISTRY OF LOCAL GOVERNMENT

THE STUDY
ON
THE NAKURU SEWAGE WORKS
REHABILITATION AND EXPANSION PROJECT

Building Works
Town STW Control Office,
Plan and Elevation

| COLUMN, BEAM | REINFORCED CONCRETE  |
|--------------|----------------------|
| <br>ROOF     | STEEL                |
| WALL         | CONCRETE BLOCK T-150 |

# EXTERIOR FINISH SCHEDULE

| ROOF           | ROOF TILE        | . i   |    |        |           |
|----------------|------------------|-------|----|--------|-----------|
| EXTERIOR WALL  | ACRYLIC EMULSION | PAINT | ON | MORTAR | TROWELLED |
| BASEBOARD      | MORTAR TROWELLED | H-300 | )  | :      |           |
| ENTRANCE FLOOR | MORTAR TROWELLED |       |    |        |           |

#### INTERIOR FINISH SCHEDULE

| ROOM<br>NAME<br>PART | ENTRANCE LOBBY<br>RESEARCH ROOM<br>DIRECTOR'S ROOM | MECHANICAL EQUIPMENT<br>STORAGE               | BIOLOGICAL LABORATORY,<br>CYLINDER ROOM,<br>CHEMICALS STORAGE,<br>CENTRAL LABORATORY, | ANALYZING LABORATORY<br>BALANCE ROOM<br>WASTE PLUID TREATMENT | KITCHEN                                       | LAVATORY                                      |
|----------------------|----------------------------------------------------|-----------------------------------------------|---------------------------------------------------------------------------------------|---------------------------------------------------------------|-----------------------------------------------|-----------------------------------------------|
| FLOOR                | TERAZZO BLOCK<br>300×300×30                        | DUST PROOF COATING<br>ON MORTAR TROWELLED     | EPOXY RESIN PAINT<br>ON MORTAR TROWELLED                                              |                                                               | TERAZZO BLOCK                                 | MOSAIC TILE                                   |
| BASEBOARD            | TERAZZO BLOCK<br>H-100                             | ACRYLIC EMULSION PAINT<br>ON MORTAR TROWELLED | ACRYLIC EMULSION PAINT<br>ON MORTAR TROWELLED                                         |                                                               | ACRYLIC EMULSION PAINT<br>ON MORTAR TROWELLED | PORCELAIN TILE 100×100<br>H-2,000             |
| WALL                 | ACRYLIC EMULSION PAINT<br>ON MORTAR TROWELLED      | ACRYLIC EMULSION PAINT<br>ON MORTAR TROWELLED | ACRYLIC EMULSION PAINT<br>ON MORTAR TROWELLED                                         |                                                               | ACRYLIC EMULSION PAINT<br>ON MORTAR TROWELLED | ACRYLIC EMULSION PAINT<br>ON MORTAR TROWELLED |
| CEILING              | ACRYLIC EMULSION PAINT<br>ON GYPSUMBOARD T-12      | ACRYLIC EMULSION PAINT<br>ON CEMENT BOARD T-6 | ACRYLIC EMULSION PAINT<br>ON CEMENT BOARD T-6                                         |                                                               | ACRYLIC EMULSION PAINT<br>ON CEMENT BOARD T~6 | ACRYLIC EMULSION PAINT<br>ON CEMENT BOARD T-6 |