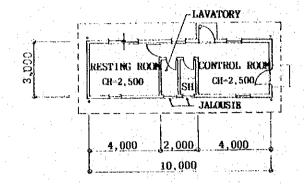

# INTERIOR FINISH SCHEDULE

| ROOM<br>NAME<br>PART | RESTING ROOM<br>CONTROL ROOM                   | SHOWER ROOM<br>LAVATORY                       |
|----------------------|------------------------------------------------|-----------------------------------------------|
| FLOOR                | PVC TILE<br>ON MORTAR TROWELLED                | MOSAIC TILE                                   |
| BASEBOARD            | PLASTIC BASEBOARD<br>H-100                     | PORCELAIN TILE 100×100<br>H-2,000             |
| WALL                 | ACRYLIC EMULSION PAINT<br>ON MORTAR TROWELLED  | ACRYLIC EMULSION PAINT<br>ON MORTAR TROWELLED |
| CEILING              | ACRYLIC EMULSION PAINT<br>ON GYPSUM BOARD T-12 | ACRYLIC EMULSION PAINT<br>ON CEMENT BOARD T-6 |