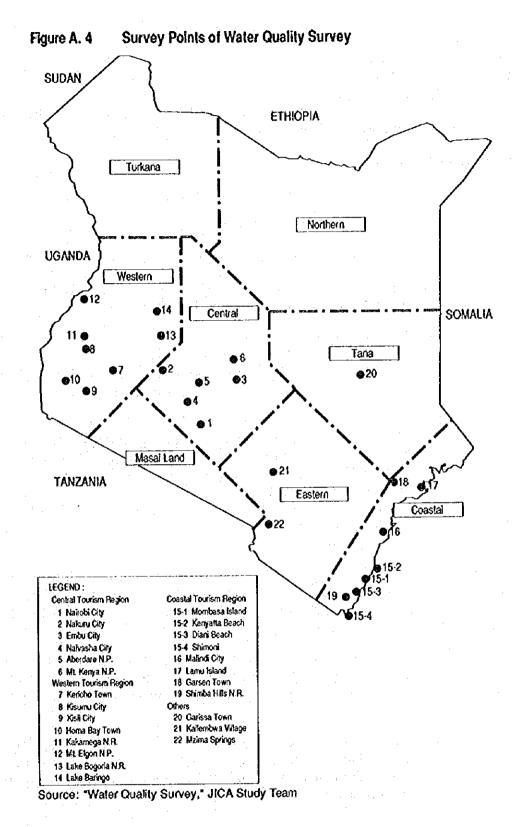

### 2.1. Study Points

The survey covered cities, national parks and reserves, forest reserves, lakes, rivers, beaches and local people's house in the following locations:

| 1. Nairobi City       | 2. Nakuru City    | 3. Embu City          |
|-----------------------|-------------------|-----------------------|
| 4. Naivasha Ćity      | 5. Aberdare N.P.  | 6. Mt.Kenya N.P.      |
| 7. Kericho Town       | 8. Kisumu City    | 9. Kisii City         |
| 10. Homa Bay Town     | 11. Kakamega N.R. | 12. Mt.Elgon N.P.     |
| 13. Lake Bogoria N.R. | 14. Lake Baringo  | 15. Mombasa City      |
| 16. Malindi City      | 17. Lamu Island   | 18. Garsen Town       |
| 19. Shimba Hills N.R. | 20. Garissa Town  | 21. Kailembwa Village |

22. Mzima Springs

The samplings points are shown in Table A. 35 and Figure A. 4.