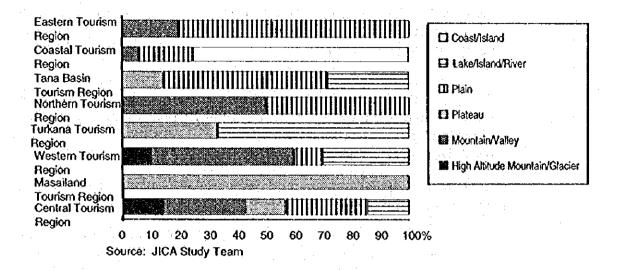

Tana River provides opportunities for rafting and river safaris.

The Coastal Tourism Region has a beautiful coastal scenery and attractive scenic spots. Compared to other regions, it provides many opportunities for marine and coastal sports and recreational activities.

The Central Tourism Region has also a good scenery (Rift Valley/Mt. Kenya), a variety of scenic spots and potential for highland sports and recreational activities, which are based on the variety of land forms (mountain and highland).

The Western Tourism Region has a good scenery and scenic spots and offers opportunities for highland sports.

The Tana Basin Tourism Region provides opportunities for attractive river rafting and river safaris for tourists with special interest.

**Major Geographical Feature** Figure A. 12



Figure A. 13 Scenery, Scenic Spots and Potentials of Sports and Recreational **Activities** 



List of Tourism Resources (Geographic Features) Table A. 67

|             | sm Area                                    |                                          | GEOGRAPHIC FEATURE General Land Form                      | Potential Activities                                   | TGG/                           | neral           | Fea                                              | <del>li jre</del> |                    | 1            | Γ-                    |
|-------------|--------------------------------------------|------------------------------------------|-----------------------------------------------------------|--------------------------------------------------------|------------------