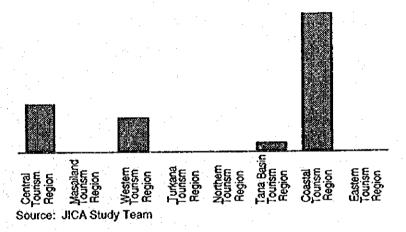

reate rare vegetation zones and attractive and interesting forests, trees and flowers for tourists with special interests.

The Central, Western and Coastal Tourism Regions offer a variety of vegetation and attractive and interesting species to tourists.

The other five tourism regions have mostly of arid and semiarid vegetation zones of grassland, bushland and shrubland areas. Compared to the above mentioned three tourism regions, this vegetation is vast.

The coastal forest and the guineo-congolean rain forest in the Coastal and Western Tourism Regions are the habitats for endangered species. These areas have interesting resources for tourists with special interests.

Figure A. 14 General Vegetation in National Parks/ Others



Figure A. 15 Attractive and Interesting Resources of Flora



Table A. 68 List of Tourism Resources (Flora)

|            | m Area                                     | Name of Park and                       | FLORA