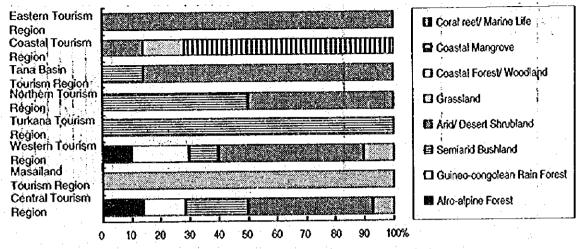

the majority of vegetation in Kenya. Other vegetation types create rare vegetation zones and attractive and interesting forests, trees and flowers for tourists with special interests.

The Central, Western and Coastal Tourism Regions offer a variety of vegetation and attractive and interesting species to tourists.

The other five tourism regions have mostly of arid and semiarid vegetation zones of grassland, bushland and shrubland areas. Compared to the above mentioned three tourism regions, this vegetation is vast.

The coastal forest and the guineo-congolean rain forest in the Coastal and Western Tourism Regions are the habitats for endangered species. These areas have interesting resources for tourists with special interests.

Figure A. 14 General Vegetation in National Parks/ Others



Figure A. 15 Attractive and Interesting Resources of Flora



Table A. 68 List of Tourism Resources (Flora)

|            | m Area                                     | Name of Park and                       | FLORA