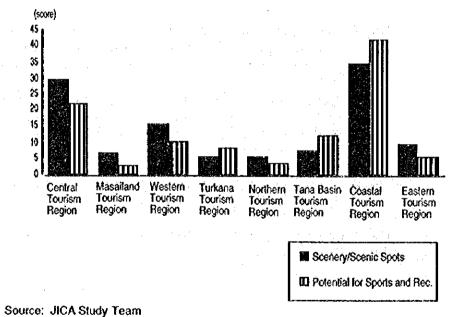

a beautiful coastal scenery and attractive scenic spots. Compared to other regions, it provides many opportunities for marine and coastal sports and recreational activities.

The Central Tourism Region has also a good scenery (Rift Valley/Mt. Kenya), a variety of scenic spots and potential for highland sports and recreational activities, which are based on the variety of land forms (mountain and highland).

The Western Tourism Region has a good scenery and scenic spots and offers opportunities for highland sports.

The Tana Basin Tourism Region provides opportunities for attractive river rafting and river safaris for tourists with special interest.

**Major Geographical Feature** Figure A. 12



Figure A. 13 Scenery, Scenic Spots and Potentials of Sports and Recreational **Activities** 



List of Tourism Resources (Geographic Features) Table A. 67

|             | sm Area                                    |                                          | GEOGRAPHIC FEATURE General Land Form                      | Potential Activities                                   | TGG/                           | neral           | Fea                                              | <del>li jre</del> |                    | 1            | Γ-                    |
|-------------|--------------------------------------------|------------------------------------------|-----------------------------------------------------------|--------------------------------------------------------|--------------------------------|-----------------|--------------------------------------------------|------------