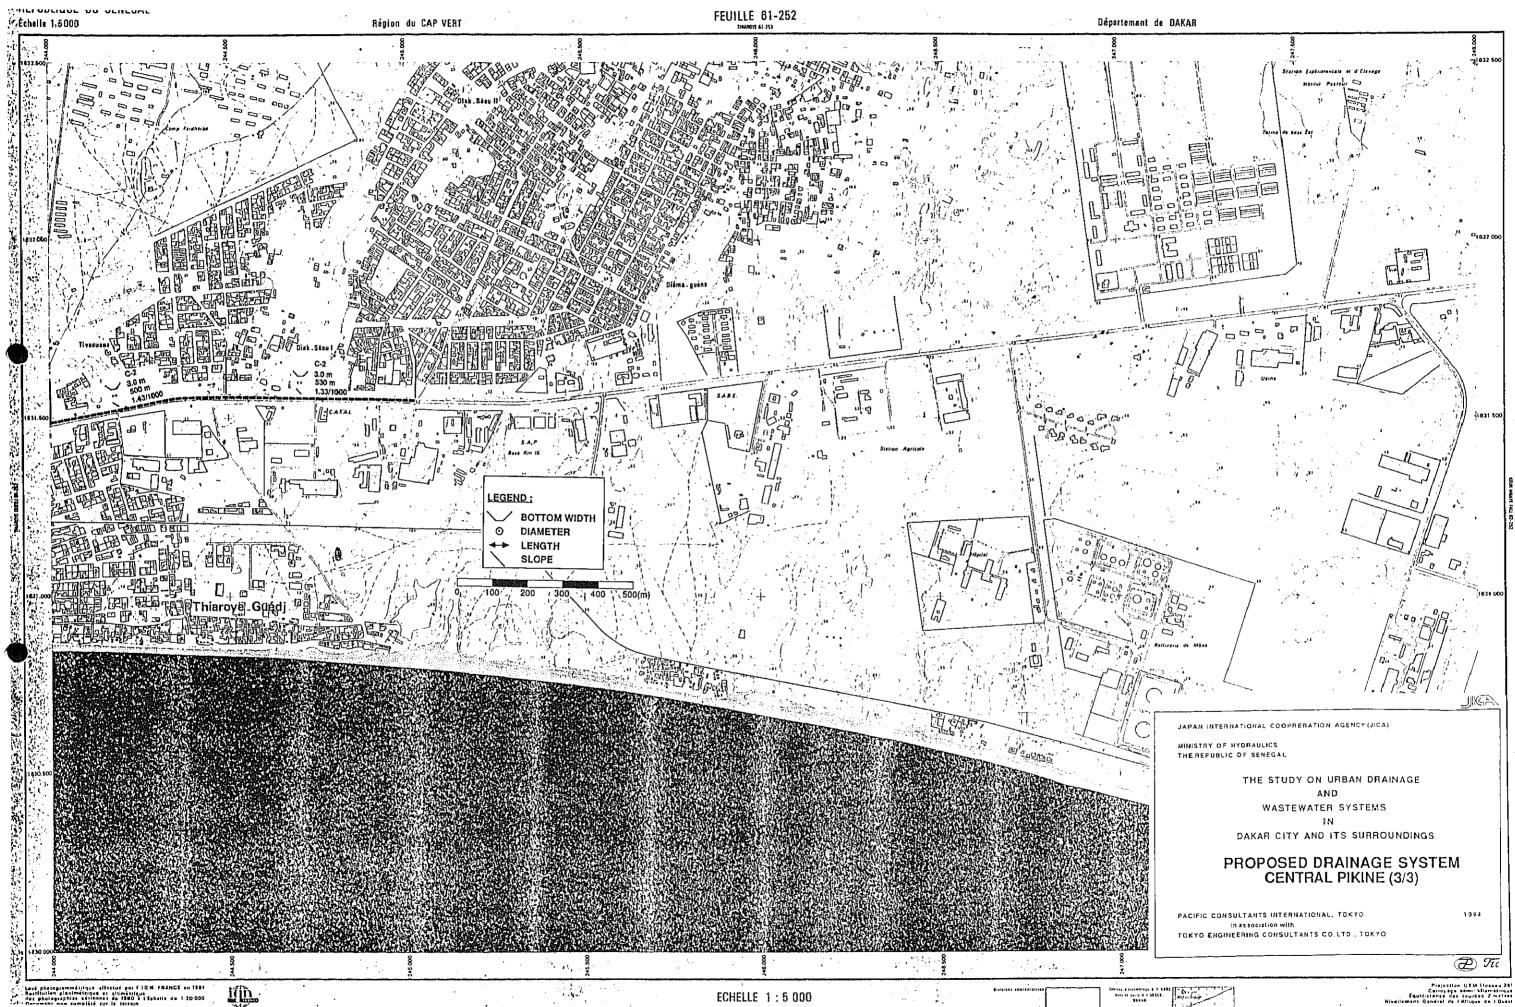

## URBAN DRAINAGE SYSTEM











|               |           |        | <br> |
|---------------|-----------|--------|------|
| - 104)<br> }. | 1-4-1<br> | -9<br> | 1    |

Projection UTM liuseau 287 Cariopège sémi-stigmetrique Équidistance des courbes 2 metres Nivetiement Opnéral de l'Atrique de l'Oussi



PACIFIC CONSULTANTS INTERNATIONAL, TOKYO In aasaciallon with Tokyo Engineering Consultants Co.lto., Tokyo 1994

P Tic

## PROFILES OF DRAINAGE CHANNEL CENTRAL PIKINE (1/10)

DAKAR CITY AND ITS SURROUNDINGS

IN

WASTEWATER SYSTEMS

THE STUDY ON URBAN DRAINAGE AND

MINISTRY OF HYDRAULICS Therepublic of Senegal

JAPAN INTERNATIONAL COOPRERATION AGENCY (JICA)







|                                                                                                                 | JIA    |
|--------------------------------