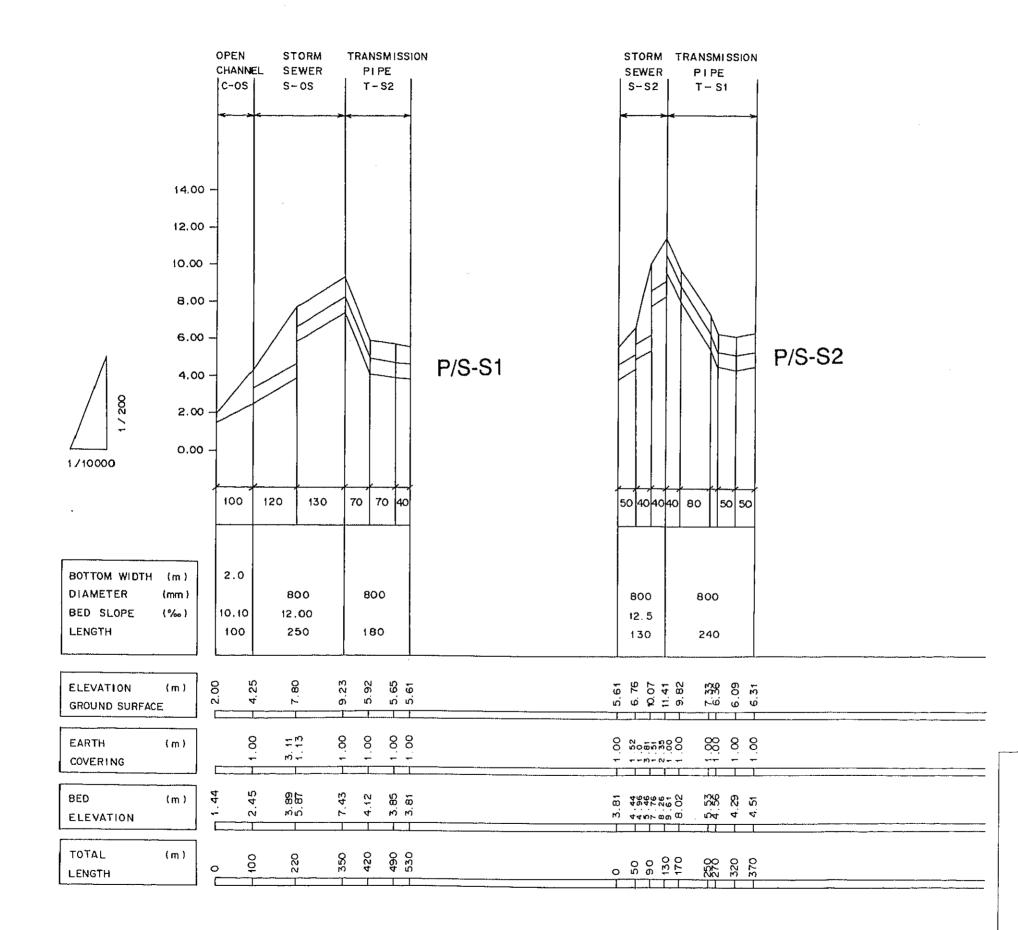

## URBAN DRAINAGE SYSTEM











|               |           |        | <br> |
|---------------|-----------|--------|------|
| - 104)<br> }. | 1-4-1<br> | -9<br> | 1    |

Projection UTM liuseau 287 Cariopège sémi-stigmetrique Équidistance des courbes 2 metres Nivetiement Opnéral de l'Atrique de l'Oussi



PACIFIC CONSULTANTS INTERNATIONAL, TOKYO In aasaciallon with Tokyo Engineering Consultants Co.lto., Tokyo 1994

P Tic

## PROFILES OF DRAINAGE CHANNEL CENTRAL PIKINE (1/10)

DAKAR CITY AND ITS SURROUNDINGS

IN

WASTEWATER SYSTEMS

THE STUDY ON URBAN DRAINAGE AND

MINISTRY OF HYDRAULICS Therepublic of Senegal

JAPAN INTERNATIONAL COOPRERATION AGENCY (JICA)







|                                                                                                                 | JIA    |
|-----------------------------------------------------------------------------------------------------------------|--------|
| JAPAN INTERNATIONAL COOPRERATION AGENCY (JICA)                                                                  |        |
| MINISTRY OF HYDRAULICS<br>The Republic of Senegal