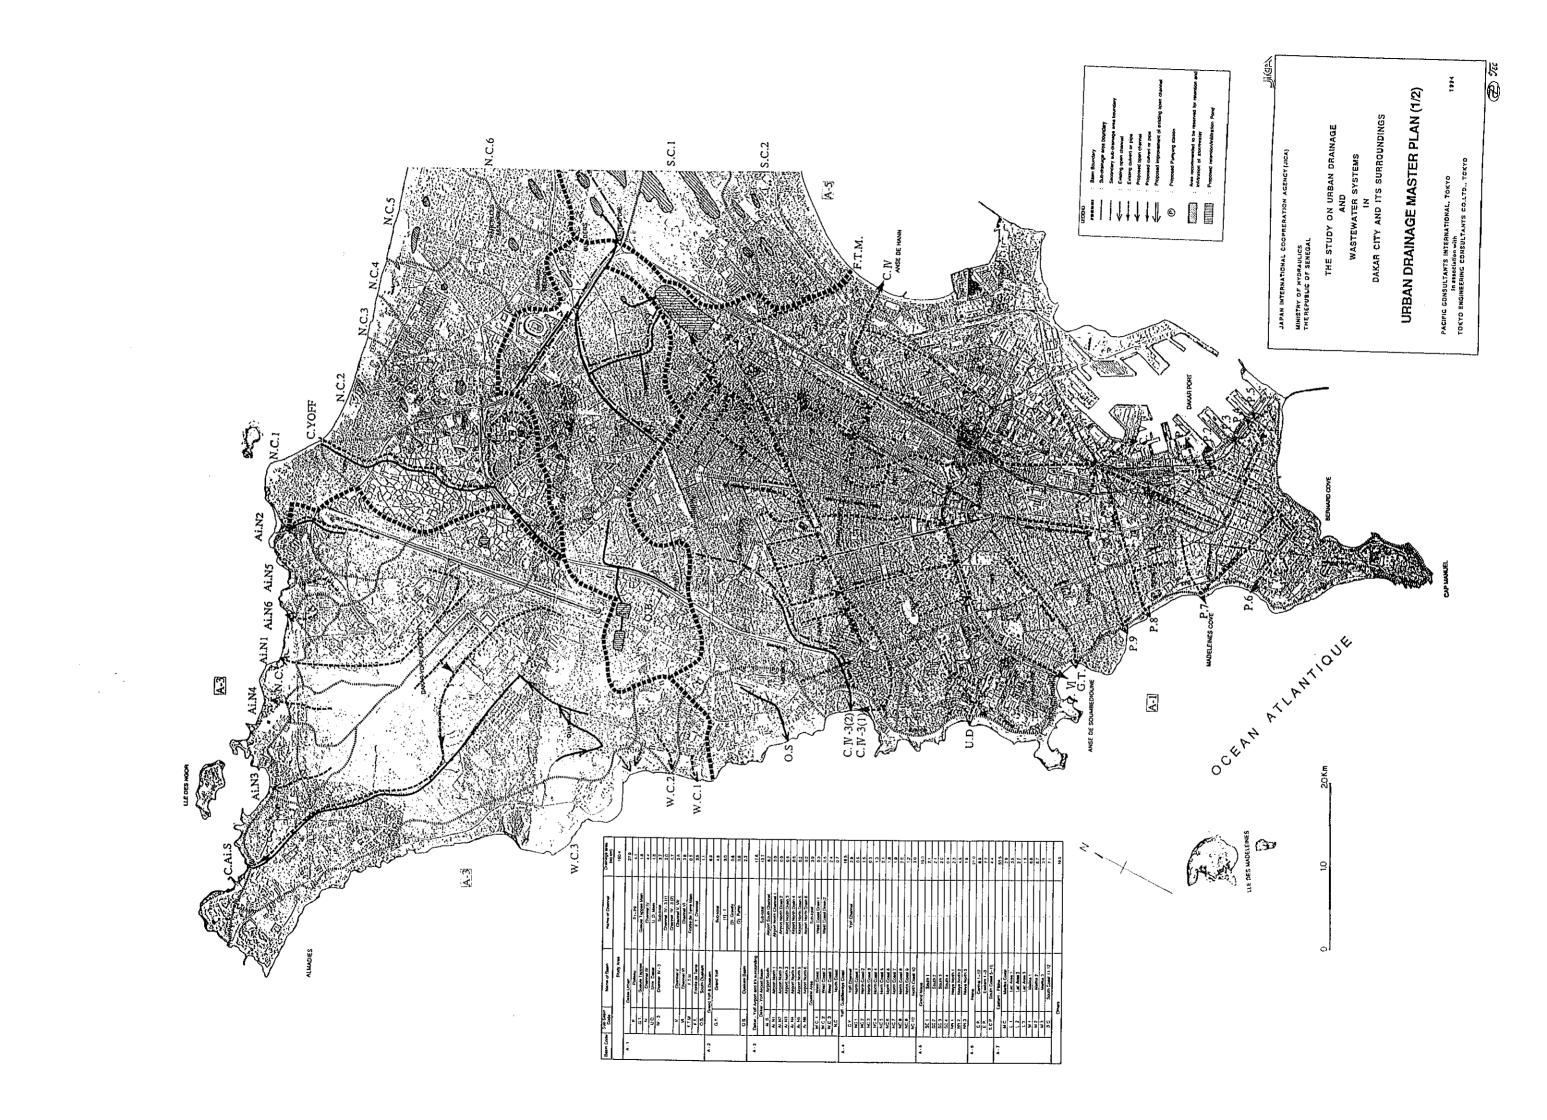

## URBAN DRAINAGE SYSTEM

|               |           |        | <br> |
|---------------|-----------|--------|------|
| - 104)<br> }. | 1-4-1<br> | -9<br> | 1    |

Projection UTM liuseau 287 Cariopège sémi-stigmetrique Équidistance des courbes 2 metres Nivetiement Opnéral de l'Atrique de l'Oussi

PACIFIC CONSULTANTS INTERNATIONAL, TOKYO In aasaciallon with Tokyo Engineering Consultants Co.lto., Tokyo 1994

P Tic