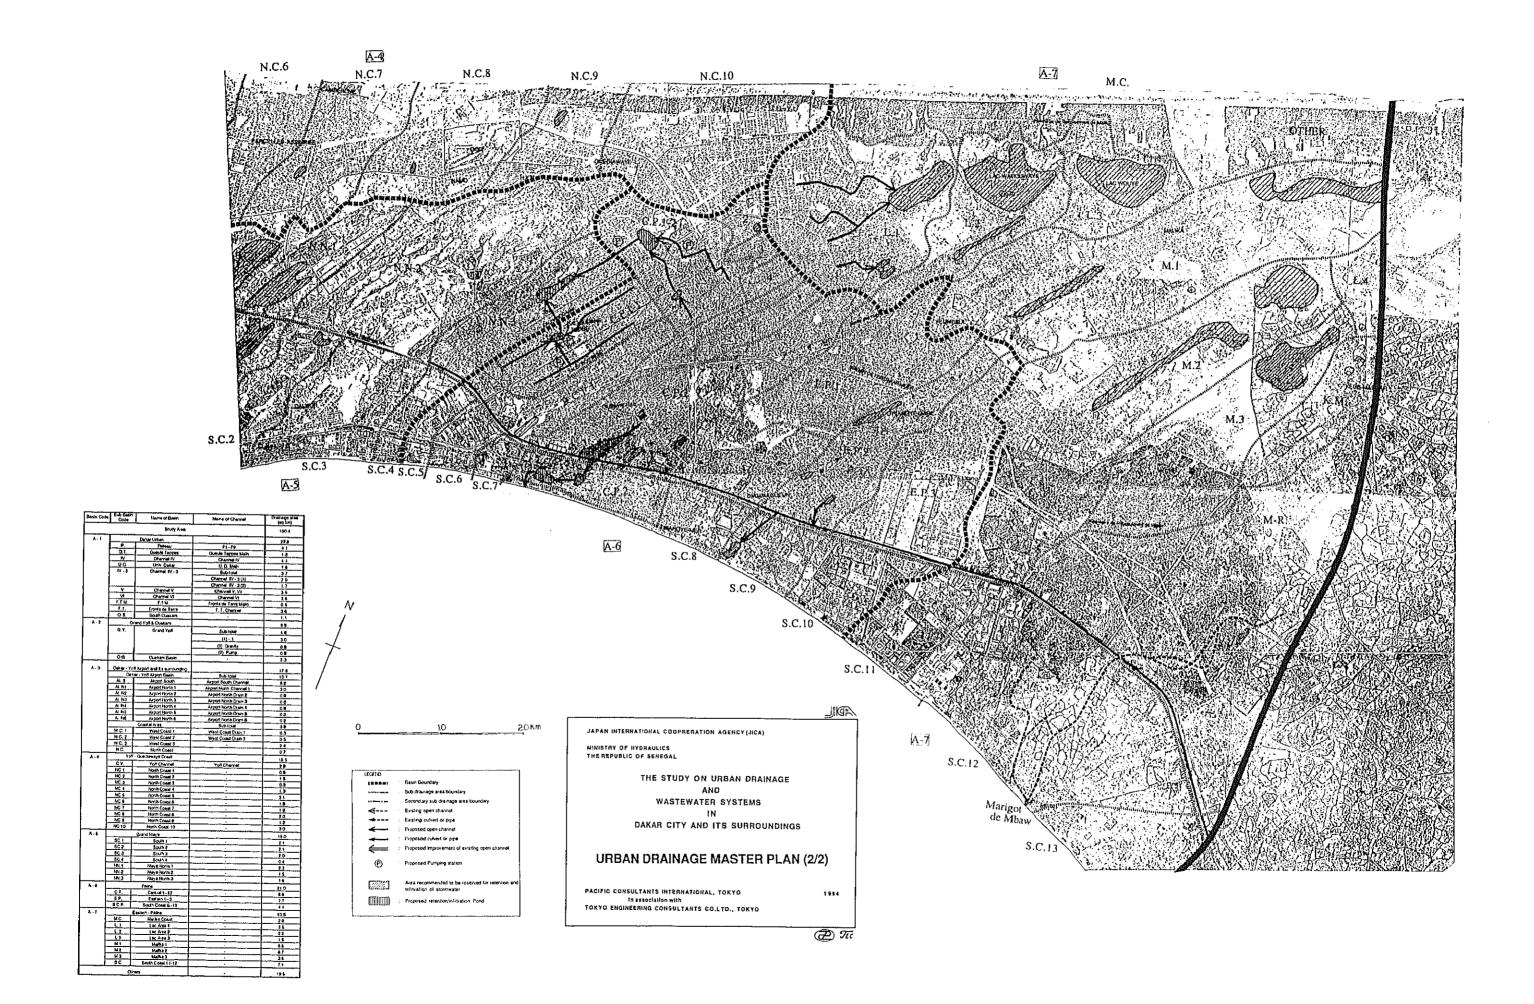

## URBAN DRAINAGE SYSTEM

|               |           |        | <br> |
|---------------|-----------|--------|------|
| - 104)<br> }. | 1-4-1<br> | -9<br> | 1    |

Projection UTM liuseau 287 Cariopège sémi-stigmetrique Équidistance des courbes 2 metres Nivetiement Opnéral de l'Atrique de l'Oussi

PACIFIC CONSULTANTS INTERNATIONAL, TOKYO In aasaciallon with Tokyo Engineering Consultants Co.lto., Tokyo 1994

P Tic