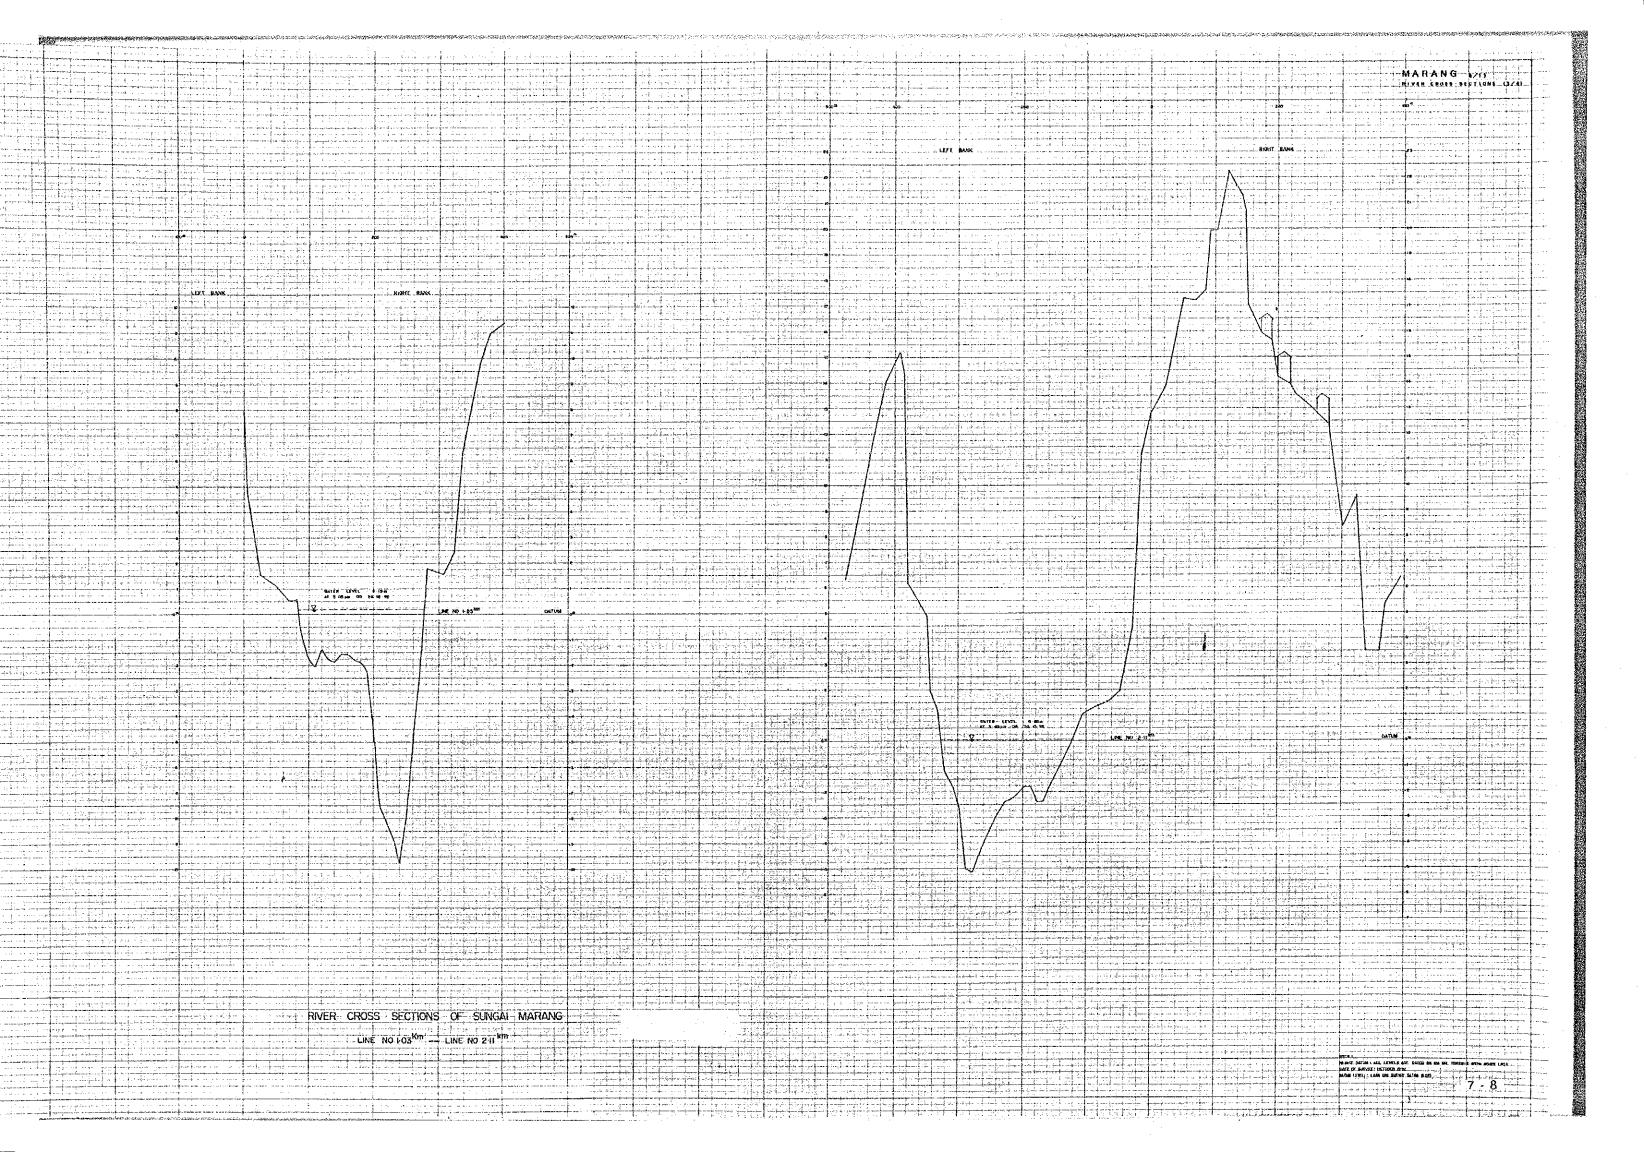

-----فليبر ومعاو 8.201 12 ..... 1.1.1.2 \_\_\_\_\_ +++++ in de سل تحد ا الاية، بالجود، . . . . . . . . . LAC NO 1-53 1.5 1-1-5-وانتكاء :-<u>}</u> e <del>de la</del> time - 4-والمراجعة المحصور 1197 il a prime \_\_\_\_\_ شبه في من يؤد ال · - \$ - , . . <del>.</del> RIVER CROSS SECTIONS OF SUNGAI MARANG <u>.</u> LINE NO 103Km --- LINE NO 211 km 