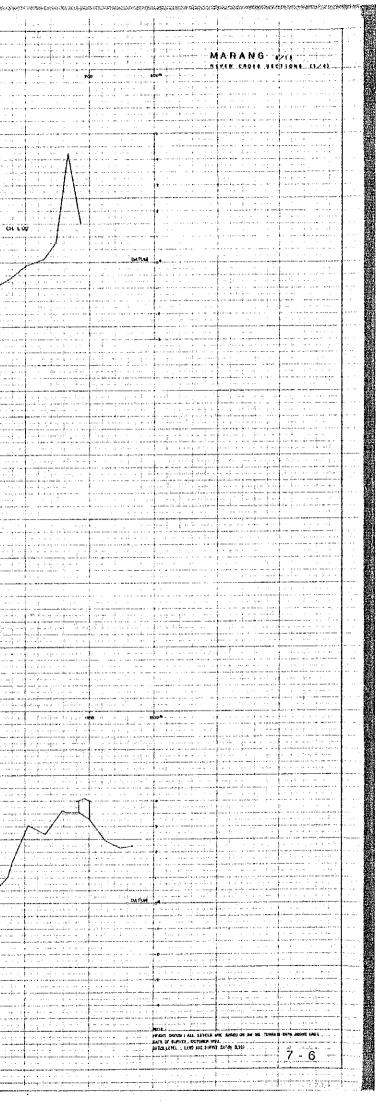

| e This search it                              | anna an                                                                                                                                                                                           |          | 26 S S S S           | టక్రింద                  | tan s        | na kaka            | 5.1 <u>7</u> 558    |                | 410.023              | K 238                                  | C75444                             | uera               | u fer ors         | Ú.                 | 86.93W    | bend?        | det Hita                  | V6990\$3                                      | 和叶         | 調整          |
|-----------------------------------------------|------------------------------------------------------------------------------------------------------------------------------------------------------------------------------------------------------------------------------------|----------|----------------------|--------------------------|--------------|--------------------|---------------------|----------------|----------------------|----------------------------------------|------------------------------------|--------------------|-------------------|--------------------|-----------|--------------|---------------------------|-----------------------------------------------|------------|-------------|
| نىمىت                                         | · · · · · · · · · · · · · · · · · · ·                                                                                                                                                                                              |          | ••••                 | <br>                     | :            |                    |                     |                |                      | :<br>                                  | ،<br>دب                            |                    |                   | • •                | · : .     | . :<br>      | • : .                     |                                               | 7          |             |
|                                               |                                                                                                                                                                                                                                    | · • •    | ۰ .<br>چ. ه          |                          |              | 1                  | M A                 | R              | A.t                  | N G                                    | :                                  | sZ.                | 3                 | i.<br>Filter       |           | ;            | :                         |                                               | . :        | :<br>       |
| · : ;<br>Filipinar                            |                                                                                                                                                                                                                                    |          |                      | <u> </u>                 | · · · · ·    | · · 6              | AT                  | IYM            | ETA                  | 19                                     | ¢ R                                | 051                | 5                 | e ¢ 1              | 101       | u s          | (2/                       | 2)                                            |            | ÷···        |
| 60                                            | a                                                                                                                                                                                                                                  |          |                      |                          |              |                    |                     | 60             |                      | :                                      | 12                                 | <b>xa</b> .        |                   | · · · · · ·        |           |              |                           |                                               |            |             |
|                                               |                                                                                                                                                                                                                                    |          |                      |                          |              |                    |                     |                |                      |                                        | 1                                  |                    |                   | · ·                |           | :<br>        |                           |                                               |            |             |
| . :                                           |                                                                                                                                                                                                                                    |          | :                    |                          |              |                    |                     |                | :                    |                                        | <u>:</u><br>ه                      |                    |                   |                    |           |              |                           | ·                                             |            |             |
|                                               |                                                                                                                                                                                                                                    |          |                      |                          |              |                    |                     |                |                      |                                        | •                                  |                    |                   |                    |           |              |                           |                                               |            |             |
| m,                                            |                                                                                                                                                                                                                                    |          | ·                    | ÷                        |              |                    | /<br>  .<br>        |                | : :                  |                                        |                                    |                    | 1                 |                    |           | 1            |                           |                                               |            |             |
|                                               |                                                                                                                                                                                                                                    |          |                      |                          |              |                    |                     |                |                      | ······································ | <del>ل</del> ى مەربىسىد<br>: : :   |                    |                   |                    |           | ··· ··· ·    |                           |                                               |            |             |
|                                               |                                                                                                                                                                                                                                    |          |                      |                          |              | •<br>:             | <u>.</u>            | i              |                      |                                        |                                    |                    |                   |                    | ·         |              |                           |                                               | · [·       |             |
|                                               | المتينية الم                                                                                                                                                                                                                       |          | · •• • •             | حسنتمیں                  |              |                    | <del></del>         |                | · · ·                |                                        |                                    |                    |                   |                    |           |              |                           |                                               |            |             |
|                                               |                                                                                                                                                                                                                                    |          |                      |                          |              | ÷                  |                     |                |                      |                                        |                                    | -                  |                   |                    | !         | ind e        | •<br>• • • •              |                                               |            |             |
|                                               | ·····                                                                                                                                                                                                                              |          |                      | ۰۰ :<br>÷۰۰              | ···          |                    |                     |                |                      |                                        |                                    |                    |                   |                    |           |              |                           |                                               |            | - 1         |
| · · ·                                         |                                                                                                                                                                                                                                    |          |                      |                          |              |                    | · · · ·             |                |                      | · · · · · · · · ·                      |                                    | ·                  |                   |                    | !         | <u> </u>     |                           |                                               |            |             |
| ·                                             |                                                                                                                                                                                                                                    |          |                      | <br>                     |              | :<br>              | :<br>               |                |                      |                                        | · • • •                            |                    |                   |                    | <u>.</u>  |              |                           | 2.<br>                                        |            |             |
|                                               |                                                                                                                                                                                                                                    |          | *.                   | . – ]                    |              |                    | +                   |                |                      |                                        |                                    |                    | ·. ·              |                    | 1<br>     |              |                           | -                                             |            |             |
|                                               |                                                                                                                                                                                                                                    |          |                      |                          |              | a. 1               |                     |                |                      |                                        |                                    | -                  |                   |                    |           | Pari,        |                           |                                               |            |             |
| en en el  |                                                                                                                                                                                                                                    |          | ÷ į                  |                          |              |                    | 5                   |                |                      |                                        |                                    |                    | ŗ                 | •                  |           |              | 1                         |                                               |            |             |
|                                               |                                                                                                                                                                                                                                    | <b> </b> |                      |                          | )<br>        | <br>               | <u>.</u>            |                |                      |                                        |                                    |                    |                   |                    |           |              |                           | •                                             | 1          |             |
|                                               |                                                                                                                                                                                                                                    |          | <u>نې :</u><br>د د : |                          |              |                    |                     |                | <br>                 |                                        |                                    |                    |                   |                    |           | İ.           | 1<br>7 · · · ·            |                                               | et.        |             |
|                                               |                                                                                                                                                                                                                                    |          |                      |                          |              |                    | •                   |                | <br>; ; ;            | <br>                                   | :<br>و، ر <del>ب</del> به<br>رو را |                    |                   |                    | -         | <del>;</del> |                           | • • •                                         |            | - <u>-</u>  |
|                                               |                                                                                                                                                                                                                                    |          |                      |                          |              | -                  | ļ.                  |                |                      |                                        |                                    | •                  |                   |                    | <u> </u>  | <u>.</u>     | •                         | . <u></u>                                     |            | ą.          |
|                                               |                                                                                                                                                                                                                                    |          |                      | ا<br>۲- کرد              | · ·          | • · · · · ·        | ÷-                  |                |                      | · · · · · · · · · · · · · · · · · · ·  |                                    |                    |                   |                    |           |              |                           |                                               | -          |             |
|                                               |                                                                                                                                                                                                                                    |          |                      |                          |              | -                  | <br>                | نا<br>ا        | <br>                 |                                        |                                    |                    |                   |                    |           |              |                           |                                               |            |             |
|                                               | - 1                                                                                                                                                                                                                                |          |                      |                          | · · ·        | ļ.<br>             |                     | <br>           | ) .<br>•             |                                        |                                    |                    | 2                 |                    |           | • • • •      |                           |                                               |            | <br>        |
| - 60                                          | •                                                                                                                                                                                                                                  |          | 1                    | · · · · ·                | · · ; :      |                    |                     | 00             |                      |                                        | 12                                 | <b>5</b> 0         |                   | ·                  |           |              |                           |                                               |            | . 1.        |
|                                               | 1212.                                                                                                                                                                                                                              |          |                      |                          |              |                    |                     |                |                      |                                        |                                    |                    |                   |                    |           |              |                           |                                               |            |             |
|                                               |                                                                                                                                                                                                                                    |          |                      |                          | iterati      | ļ., -              | <u> </u>            |                |                      |                                        |                                    |                    |                   |                    |           |              | _                         |                                               | ; .]       | •           |
|                                               |                                                                                                                                                                                                                                    |          |                      | و لئي<br>و دور           |              | •••••              |                     |                |                      |                                        |                                    |                    |                   |                    |           |              |                           | ÷:                                            |            |             |
|                                               |                                                                                                                                                                                                                                    |          | <u>ا</u>             | ·                        |              | ÷                  | ÷                   | ļ·             |                      |                                        |                                    | :                  |                   |                    | •<br>•    | <u></u>      | ÷                         |                                               | <u></u>    | •••         |
|                                               |                                                                                                                                                                                                                                    |          | <u>.</u>             |                          |              |                    | <u>.</u>            |                |                      |                                        |                                    |                    |                   |                    |           | <u></u>      |                           | 1.                                            |            |             |
|                                               |                                                                                                                                                                                                                                    |          |                      |                          |              |                    |                     | • • •          | :<br>                |                                        |                                    |                    |                   |                    |           |              |                           |                                               | <b> </b> - |             |
|                                               |                                                                                                                                                                                                                                    |          |                      | •<br>• • • • •           |              | · .<br>            | er e<br>Alexerer    |                |                      |                                        |                                    |                    | ÷,                |                    |           |              |                           |                                               | -+         | -           |
|                                               |                                                                                                                                                                                                                                    |          |                      |                          |              |                    | ş.: :,<br>∔         |                | و بر ا<br>او در مد ا | ءِ<br>بِ                               |                                    | ·                  |                   |                    |           |              | ÷                         |                                               |            | ، ب<br>سبب، |
|                                               |                                                                                                                                                                                                                                    |          |                      | م                        |              | 1 – 1<br>4 – 1 – 1 | jan di<br>Perintana |                | :<br>                |                                        |                                    | .:                 |                   |                    |           |              |                           |                                               |            |             |
| : ::                                          |                                                                                                                                                                                                                                    |          |                      |                          |              |                    |                     |                |                      |                                        |                                    |                    |                   |                    |           |              |                           |                                               |            |             |
|                                               |                                                                                                                                                                                                                                    |          | _                    |                          |              |                    |                     |                |                      |                                        | - 1                                | _                  |                   |                    |           |              |                           |                                               |            |             |
|                                               |                                                                                                                                                                                                                                    |          | ·                    |                          | - 1 ,        |                    |                     | [              |                      |                                        |                                    |                    | - 4-              |                    |           |              | <u>.</u>                  | . 1.                                          | 1          | ; ;         |
|                                               |                                                                                                                                                                                                                                    |          |                      |                          | :            | [                  |                     |                |                      |                                        |                                    |                    |                   |                    |           |              |                           |                                               |            |             |
|                                               |                                                                                                                                                                                                                                    |          |                      | ·                        | e en         |                    | :<br>5 • · ·        | la sa i        |                      |                                        | ÷.,                                | ••-4<br>••-4       | . i               |                    |           |              |                           | <br>                                          | <u> </u>   |             |
|                                               |                                                                                                                                                                                                                                    | -        | فیسور<br>ا           |                          | <u>.</u>     | -<br>              | h i                 |                |                      |                                        |                                    |                    |                   |                    |           | <u> </u>     |                           |                                               |            | 4.<br>      |
|                                               |                                                                                                                                                                                                                                    |          | :                    |                          |              | ;<br>;             |                     |                |                      |                                        |                                    |                    |                   |                    | <u> </u>  | ÷÷           | <u>.</u>                  |                                               | -          | - <u></u>   |
|                                               |                                                                                                                                                                                                                                    |          |                      |                          |              |                    | ļ                   |                |                      |                                        | ,-;                                | ;                  |                   |                    |           | • • • •<br>• |                           | · · · · ·                                     |            |             |
| : ۲۰<br>جــــــــــــــــــــــــــــــــــــ | , , , , , , , , , , , , , , , , , , ,                                                                                                                                                                                              |          |                      | <u> </u>                 | · · · ·      |                    |                     |                |                      |                                        |                                    | •• ••<br>• •••     |                   |                    |           | <u> </u>     |                           | · · ·                                         |            | -<br>       |
|                                               | in de la composición br>Composición de la composición de la comp |          |                      |                          |              |                    |                     |                |                      |                                        |                                    | ا دور د<br>د خو مد |                   |                    | (<br>     | ،<br>چنب     |                           |                                               |            |             |
|                                               |                                                                                                                                                                                                                                    |          |                      |                          |              |                    |                     |                |                      |                                        |                                    | · · · · ·          |                   |                    |           |              |                           |                                               |            |             |
| <u>.</u>                                      |                                                                                                                                                                                                                                    |          |                      |                          | ÷            |                    |                     |                |                      |                                        |                                    |                    |                   |                    |           |              |                           |                                               |            |             |
|                                               |                                                                                                                                                                                                                                    |          | - 1                  |                          |              |                    |                     |                |                      |                                        |                                    |                    |                   |                    | ]         |              |                           |                                               | Ţ          |             |
|                                               |                                                                                                                                                                                                                                    |          |                      |                          |              | i<br>Pi · ·        | ÷·····              |                |                      |                                        | ÷.                                 |                    | i                 |                    | 4         |              |                           | [····                                         |            | <br>        |
|                                               |                                                                                                                                                                                                                                    |          |                      |                          |              |                    | Ē                   | · · · ·        |                      |                                        |                                    | <br>               |                   |                    |           |              | 1                         |                                               | i t        | - ;-<br>}   |
|                                               | ڊ ٻ في جب                                                                                                                                                                                                                          |          |                      | ن                        |              | <u>.</u>           |                     |                | <mark>أ</mark>       |                                        |                                    | <u></u>            | :                 | <u>ندا</u><br>برزا | <br>7.5   |              |                           |                                               | 1          | ـــة .<br>  |
| ΔΤ                                            | MAR                                                                                                                                                                                                                                | λΝ       | C                    |                          |              |                    |                     |                |                      | · ·· ··;                               |                                    |                    |                   |                    | <u>.</u>  |              |                           |                                               |            | ÷           |
|                                               | IVIMO                                                                                                                                                                                                                              | مؤسبت    | <b>9</b> 1           |                          | ·····        | <u> </u>           | -<br>               |                |                      |                                        |                                    |                    |                   |                    |           |              |                           |                                               | -+         | ،:<br>حمد م |
|                                               |                                                                                                                                                                                                                                    |          |                      |                          | ·            | ÷                  | <br>] = :: -        |                |                      |                                        |                                    |                    |                   |                    |           |              | <u>.</u>                  | <u>.</u>                                      |            |             |
|                                               |                                                                                                                                                                                                                                    |          | si in                |                          |              |                    |                     |                |                      |                                        |                                    | -<br>              | د آبر او<br>مدالي |                    |           | 3            | ļ                         | ļ                                             |            | :           |
|                                               |                                                                                                                                                                                                                                    |          |                      |                          |              |                    | •                   | 1.00           | د                    |                                        |                                    |                    | ).<br>            |                    | 2<br><br> | *            | 2 <sup>1</sup> 1<br>7 1 1 |                                               |            |             |
| -                                             |                                                                                                                                                                                                                                    |          | :<br>                |                          |              |                    | <br>1               |                |                      |                                        |                                    |                    |                   |                    | · · ·     | 1.11         | · .                       |                                               |            |             |
|                                               |                                                                                                                                                                                                                                    |          |                      |                          |              |                    |                     |                |                      |                                        |                                    |                    |                   |                    |           | :            | ·                         |                                               |            | •           |
| خــــــــــــــــــــــــــــــــــــ         | · · · · · ·                                                                                                                                                                                                                        |          |                      | <del>نہ</del> سمبد۔<br>: |              |                    | :                   |                | · · · · ·            |                                        | - ;                                |                    | :.                |                    |           |              |                           |                                               | -          |             |
| ند .ز<br>د .ز                                 | ا <u>لىتى</u> چە،<br>ار مىرە م                                                                                                                                                                                                     |          |                      | ·                        |              |                    | ••••••<br>•         |                |                      |                                        | ·                                  |                    |                   | ::<br>•            |           |              |                           |                                               |            | <br>  1     |
|                                               |                                                                                                                                                                                                                                    |          | ·····                | ant                      | i s i        | , <b>.</b> .       |                     | ;              |                      |                                        |                                    |                    |                   |                    |           |              |                           | <u>}                                     </u> | -          |             |
| ri<br>Anna Anna Anna                          | 1                                                                                                                                                                                                                                  |          | ···· 1               | HER                      | an c<br>a cr | ATUM :<br>SURVE    | 1 ALL.<br>γ · ος    | LEVEL<br>TOBEN | 5 ARE.<br>1992.      | <u>.64</u> 97                          | D ONL                              | BINI, NK           | . 108             | 58.12 i            | 957 m     | ARME         | isol                      | <u>.</u>                                      |            | 1<br> -     |
| ·                                             |                                                                                                                                                                                                                                    |          |                      |                          | 2,300 ,0.0   | *******            |                     |                | RVET 1               |                                        |                                    |                    |                   | •.'<br>            | :<br>:    |              | -+<br>7                   | ·                                             |            |             |
| 1 1                                           |                                                                                                                                                                                                                                    |          | 1                    |                          |              |                    |                     |                |                      |                                        |                                    |                    |                   |                    |           |              |                           |                                               |            |             |
| 1 1<br>                                       | ·····                                                                                                                                                                                                                              |          | <u>ب</u> ر :<br>ابر  |                          |              | -<br>              | :                   |                |                      |                                        |                                    |                    | •<br>•            |                    |           | <u> </u>     |                           | 5                                             |            |             |