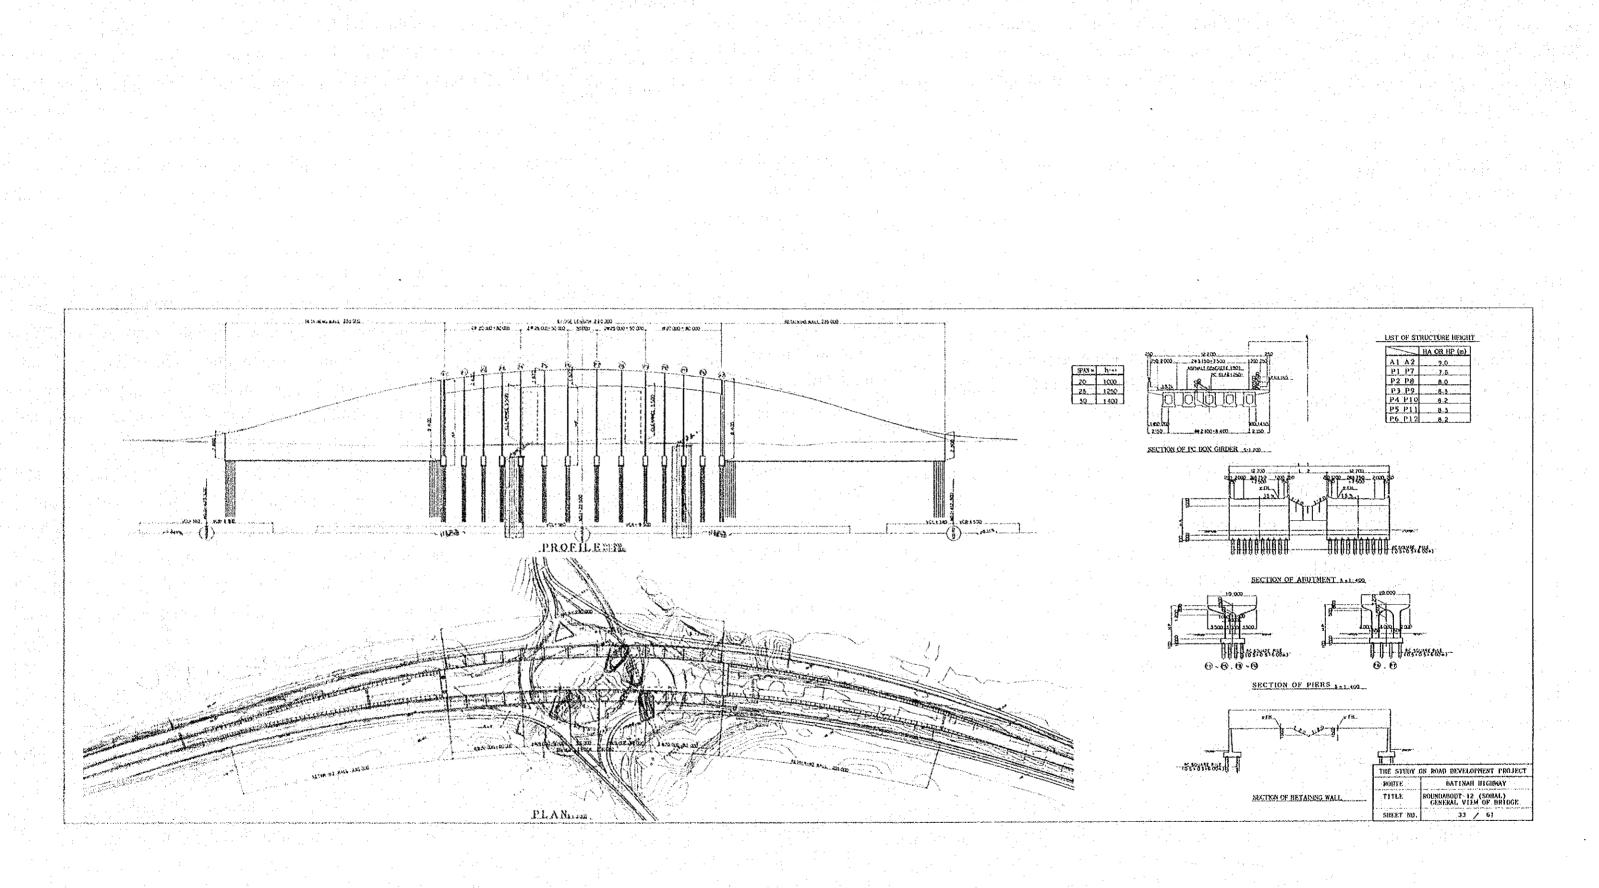

| ŀ | THE STUDY | ON ROAD DEVELOPMENT PROJECT              |
|---|-----------|------------------------------------------|
|   | ROUTE     | BATINAH HIGHWAY                          |
|   | TITLE     | ROUNDABOUT-12 (SOHAL)<br>GENERAL DROWING |
|   | SHEET NO. | 29 / 61                                  |

THE STUDY ON ROAD DEVELOPMENT PROJECT ROUTE BATINAH HIGHWAY ROUNDABOUT-12 (SOHAL) PLAN AND PROFILE (1) TITLE SHEET NO. 30 / 61 1= H 5 300 \$ 0.6m 1 CELL 1.27m ON RANP WAY LIWAY I LANE) L- 418m RETAINING WALL L. 230m LINED DRAINS L-SIOM The sector of th new second s RETAINING WALL L-200m OFF RAMP WAY (I WAY I LANE) L+ 417m VCL-140 VCR-4300 1-3 000 1-3 000 1-3 000 8 8 8 8 ŝ 8 6 8 ŝ. 8 8 8 Ŋ 8 8 ö 5 8 8 8 .:: 8 8 Ъ. -8 ħ 8 8 8 8 8 8 6 88 - 8 L. 88 700 00 8 8 -8 8 8 9