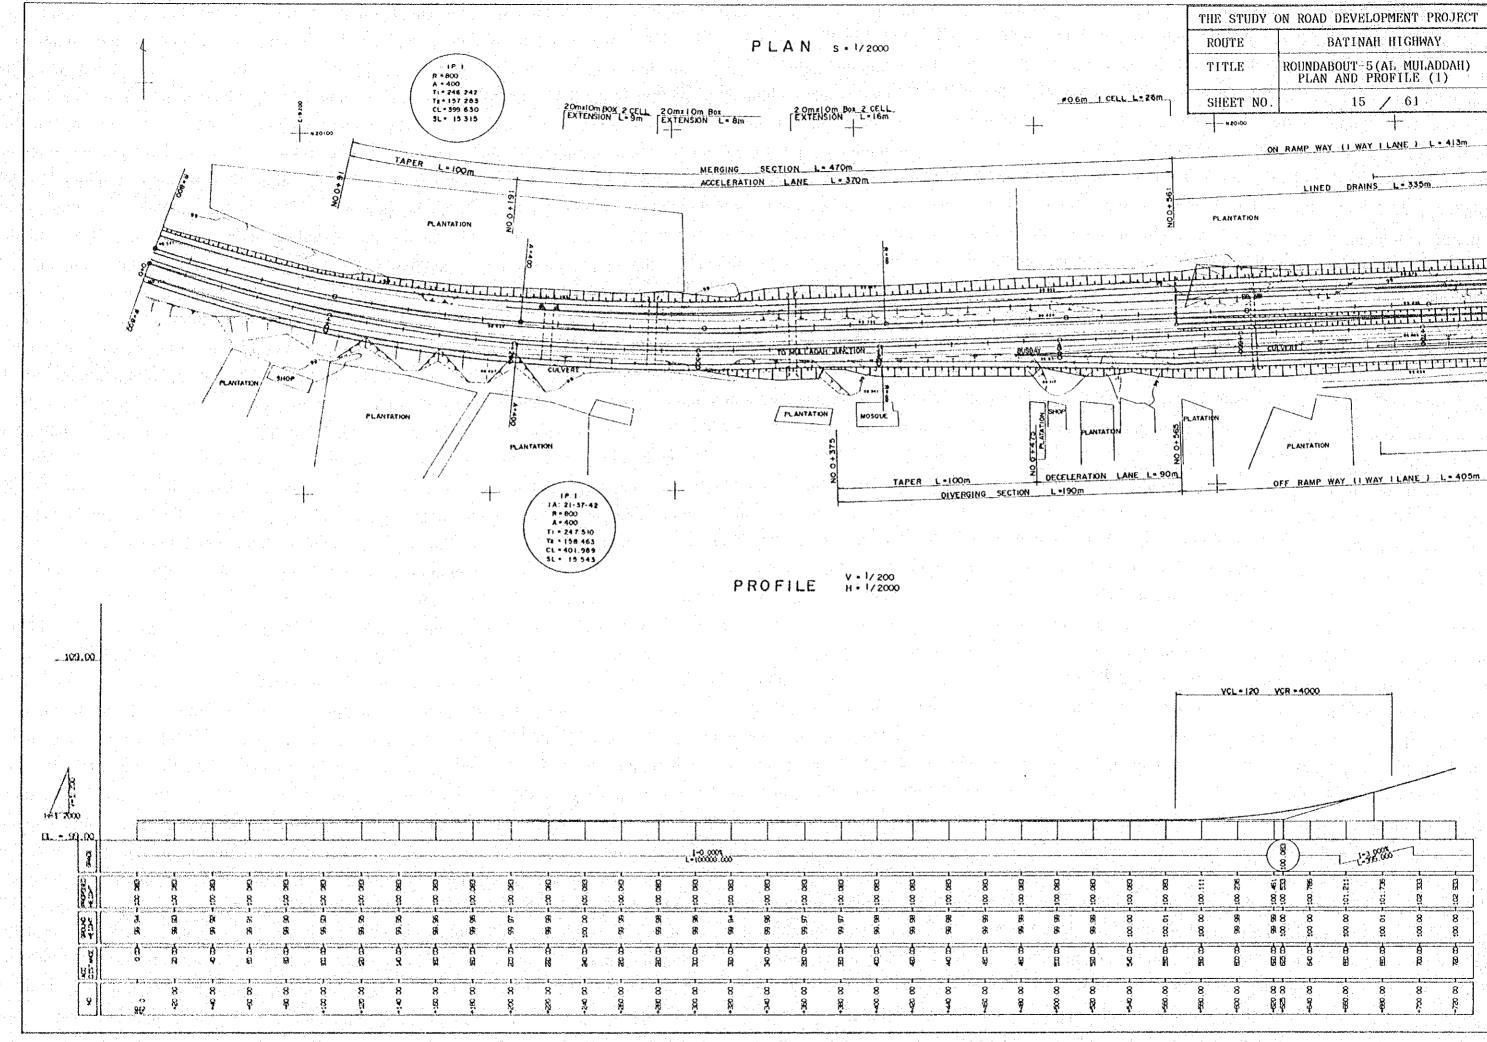

THE STUDY ON ROAD DEVELOPMENT PROJECT ROUTE BATINAH HIGHWAY ROUNDABOUT-5(AL MULADDAH) PLAN AND PROFILE (1) TITLE 15 / 61 SHEET NO. -------ON RAMP WAY (I WAY I LANE ) L . 413m LINED DRAINS L = 335m ò PLANTATION - -----------CULVERT \_\_\_\_\_ e= ATATIO 8 PLANTATION ç OFF RAMP WAY (I WAY I LANE ) L-405m YCL - 120 YCR - 4000 -1-3 0000--1-3-0-000-8 Ξ ΨĤ H В 8 g 88 ß 88 8 8 ö 8 8 88 8 8 8 8 8 8 88 Ŕ R R 8 <u>, y</u> 1.1 88 8 8 8 8 8 8 8 នុព្