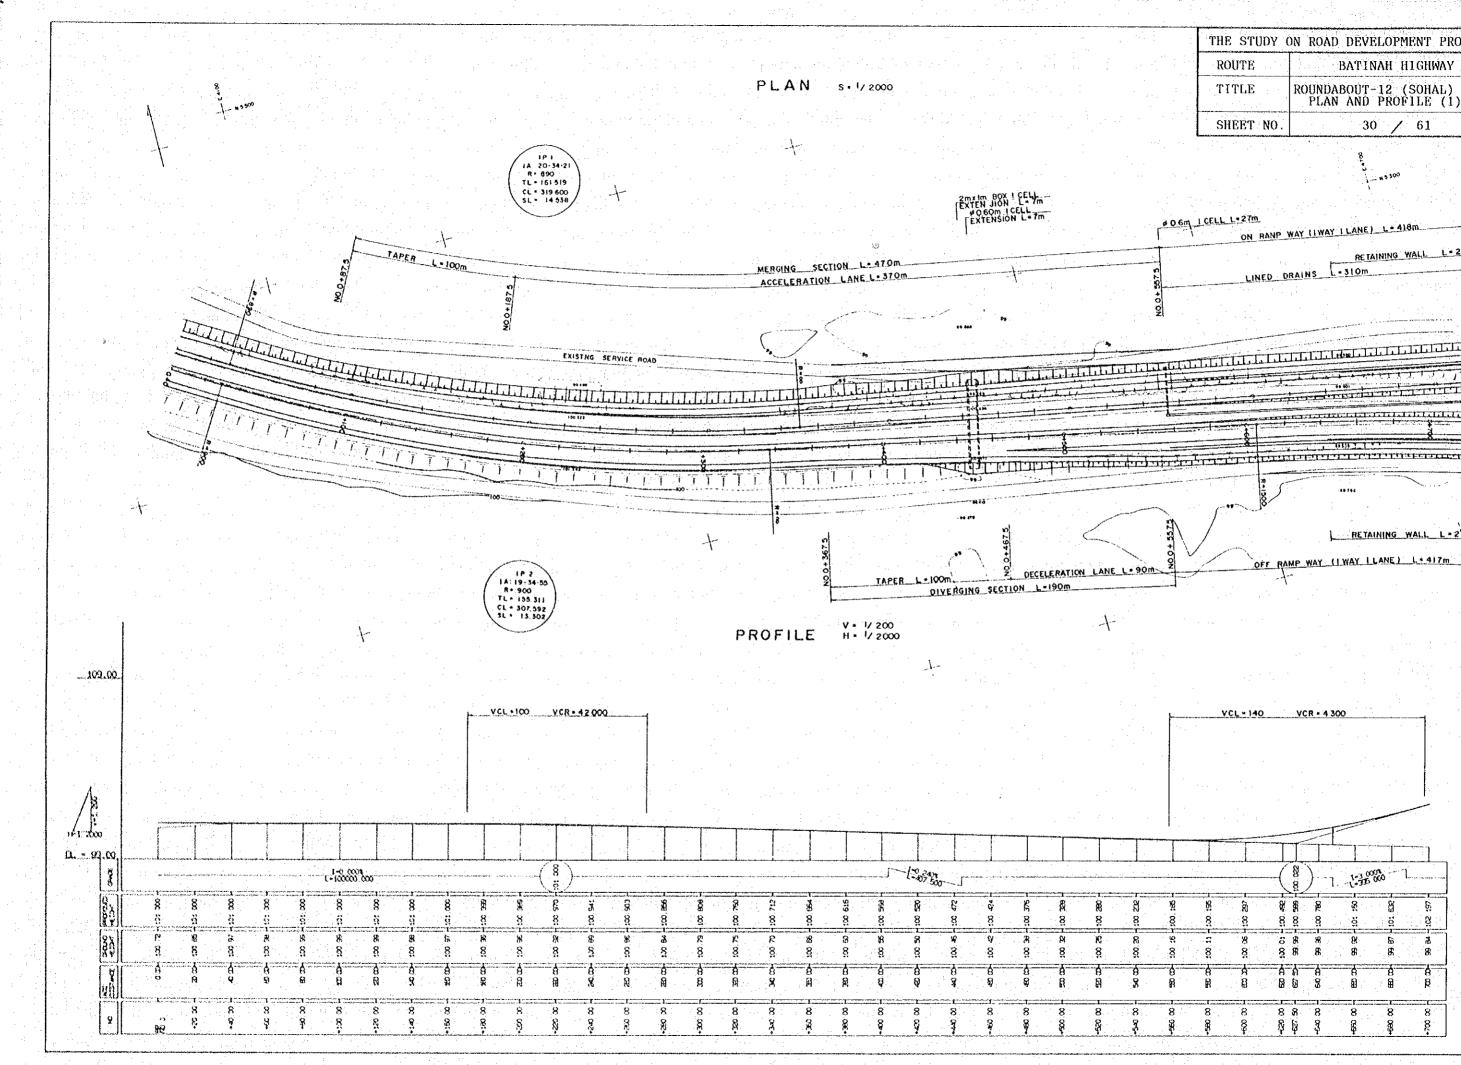

THE STUDY ON ROAD DEVELOPMENT PROJECT ROUTE BATINAH HIGHWAY ROUNDABOUT-12 (SOHAL) PLAN AND PROFILE (1) TITLE SHEET NO. 30 / 61 1= H 5 300 \$ 0.6m 1 CELL 1.27m ON RANP WAY LIWAY I LANE) L- 418m RETAINING WALL L. 230m LINED DRAINS L-SIOM The sector of th new second s RETAINING WALL L-200m OFF RAMP WAY (I WAY I LANE) L+ 417m VCL-140 VCR-4300 1-3 000 1-3 000 1-3 000 8 8 8 8 ŝ 8 6 8 ŝ. 8 8 8 Ŋ 8 8 ö 5 8 8 8 .:: 8 8 Ъ. -8 ħ 8 8 8 8 8 8 6 88 - 8 L. 88 700 00 8 8 -8 8 8 9