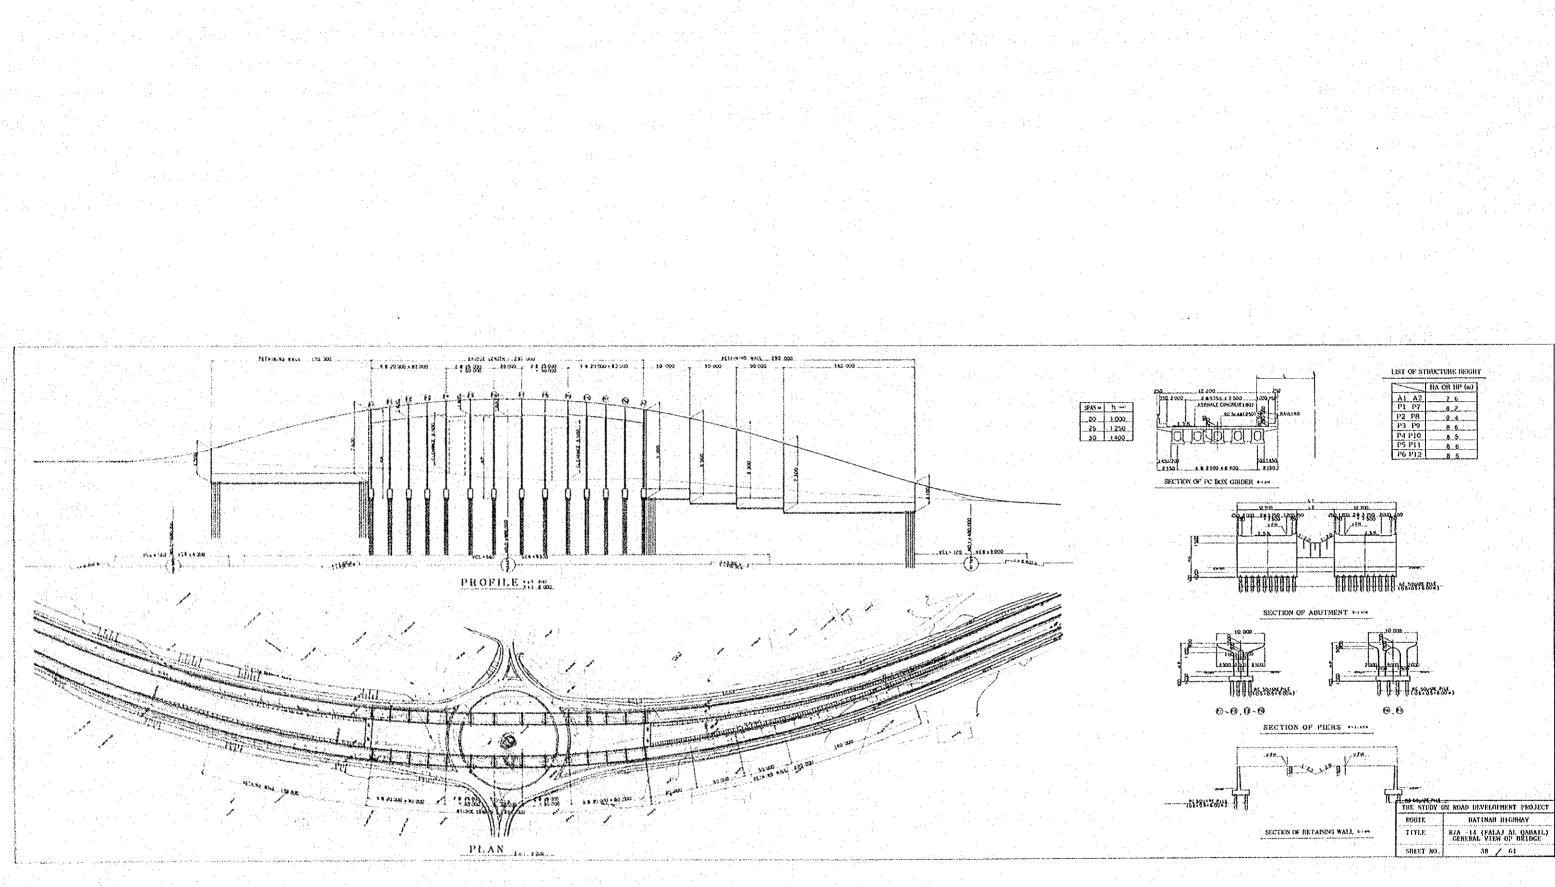

| in a the second |                                              |
|-----------------|----------------------------------------------|
| THE STUDY C     | IN ROAD DEVELOPMENT PROJECT                  |
| ROUTE           | BATINAH HIGHWAY                              |
| TITLE           | R/A -14 (FALAJ AL QABAIL)<br>GENERAL DROWING |
| SHEET NO.       | 34 / 61                                      |