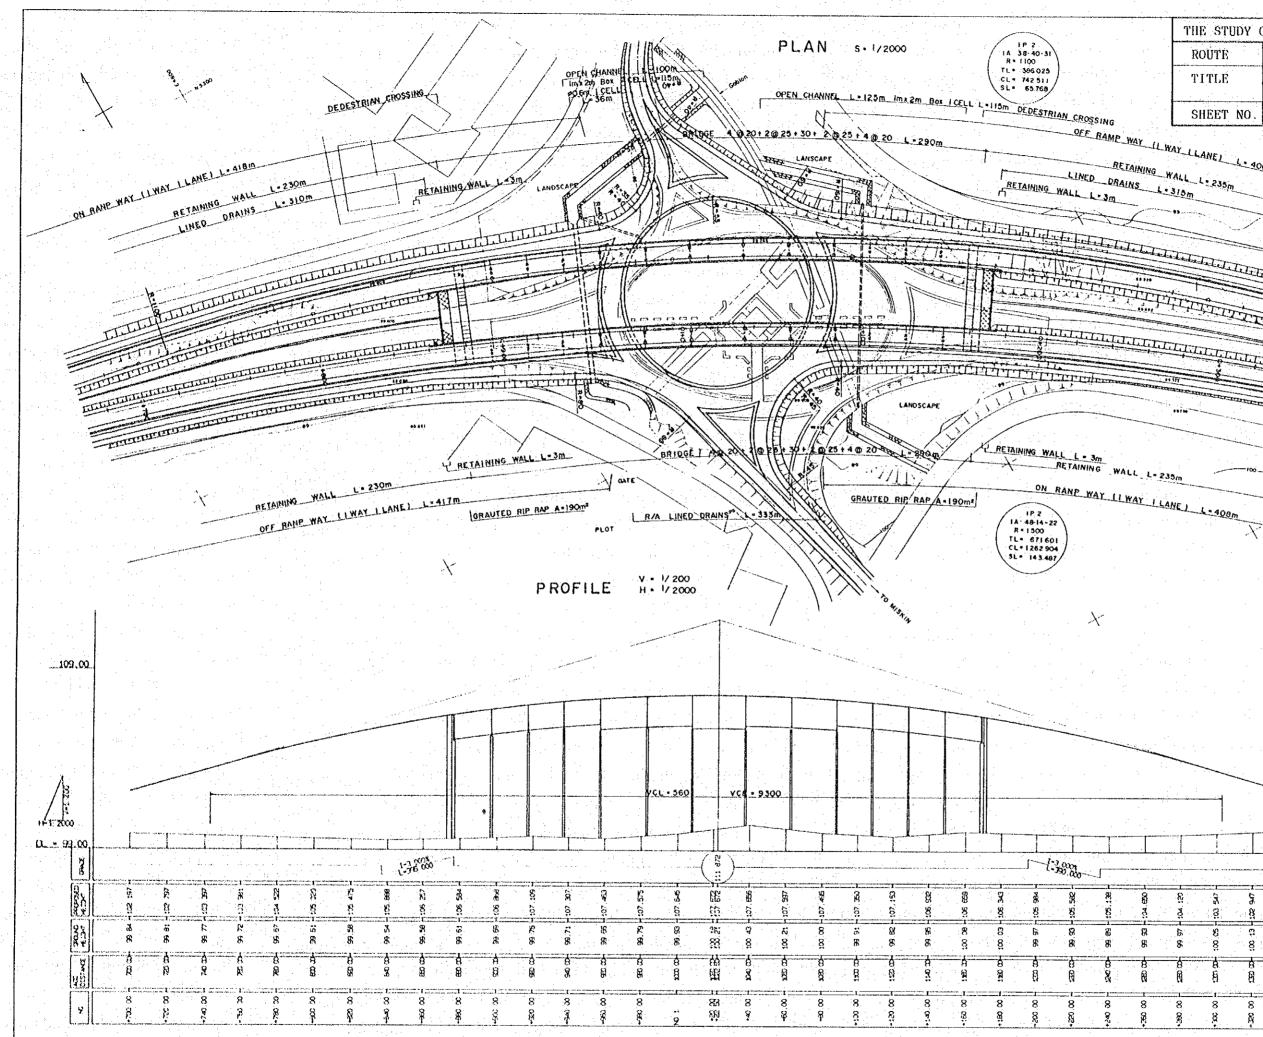

|           | the second s |
|-----------|----------------------------------------------------------------------------------------------------------------|
| THE STUDY | ON ROAD DEVELOPMENT PROJECT                                                                                    |
| ROUTE     | BATINAH HIGHWAY                                                                                                |
| TITLE     | ROUNDABOUT - 8 (KHABURAH)<br>GENERAL DROWING                                                                   |
| SHEET NO. | 19 / 61                                                                                                        |

x-4-12 CITATION CONTRACTOR ANY ALCOLOGY AND A -E

J-day. 

THE STUDY ON ROAD DEVELOPMENT PROJECT ROUTE BATINAH HIGHWAY ROUNDABOUT-8 (KHABURAH) PLAN AND PROFILE (2) TITLE SHEET NO. 21 / 61 RETAINING WALL L= 200 SHELL SHOPS GREEN TTTTTTTTTTTTTTTTTTTTTTTT T.L.L.L.L.Lubrer <u>וידידידי</u> TO MUSTAT -----EXISTING SERVICE ROAD PLANTATION LINED DRAINS Ly 305m RETAINING WALL L. 200m ON RAMP WAY ( 1 WAY I LANE ) 1 . 420 8 6 6 N 18 8 - 18 8 B .5 Ъ 2 8 ġ, 8 8 ĝ 8 8 8 8 8 2 8