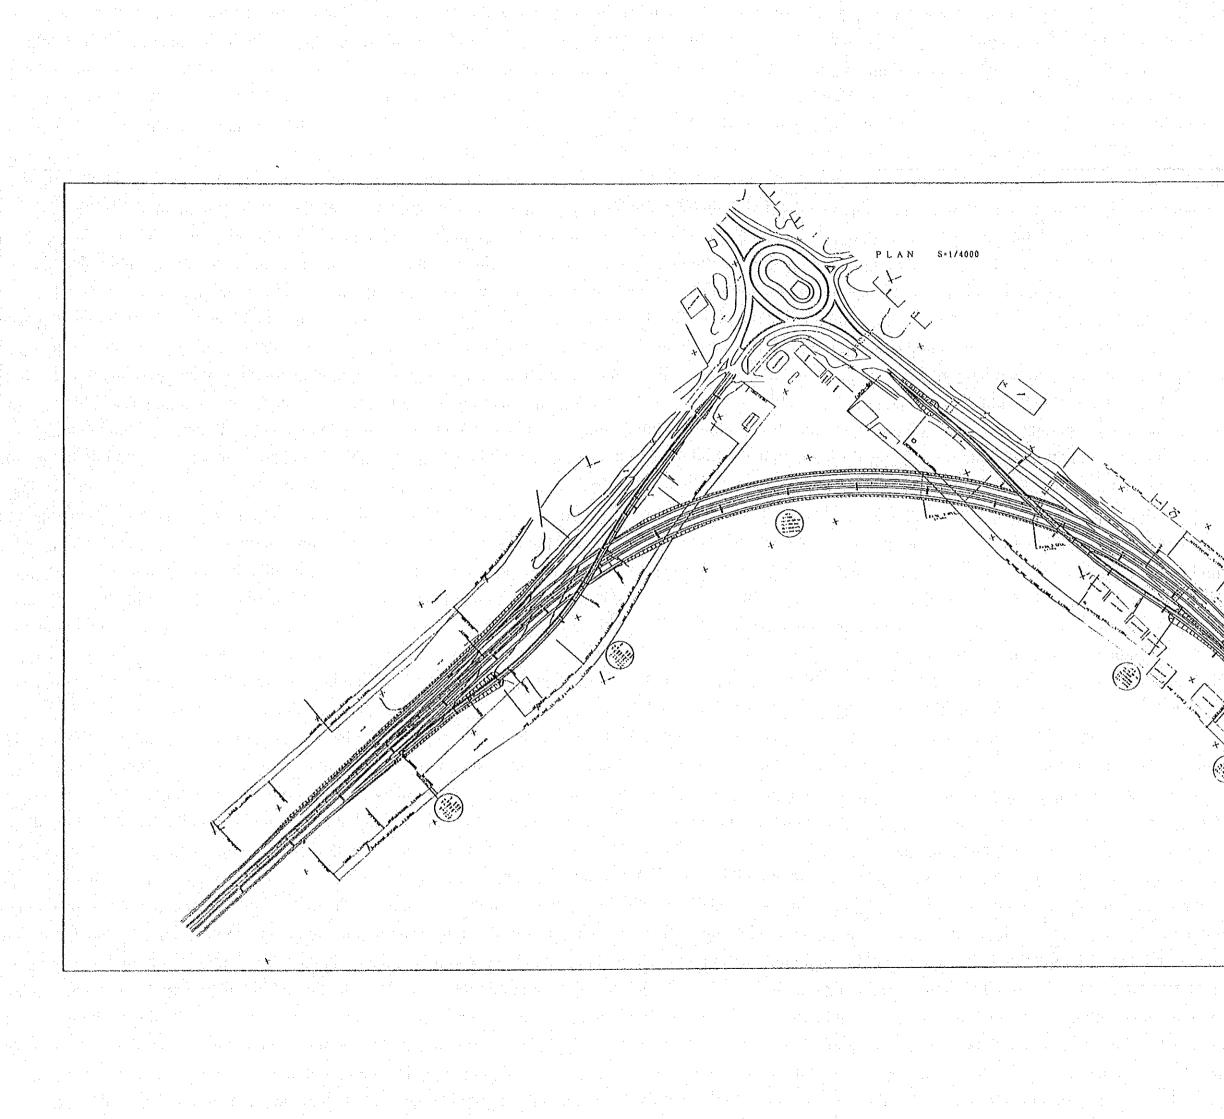

|           | the second s |
|-----------|----------------------------------------------------------------------------------------------------------------|
| THE STUDY | ON ROAD DEVELOPMENT PROJECT                                                                                    |
| ROUTE     | BATINAH HIGHWAY                                                                                                |
| TITLE     | ROUNDABOUT - 8 (KHABURAH)<br>GENERAL DROWING                                                                   |
| SHEET NO. | 19 / 61                                                                                                        |