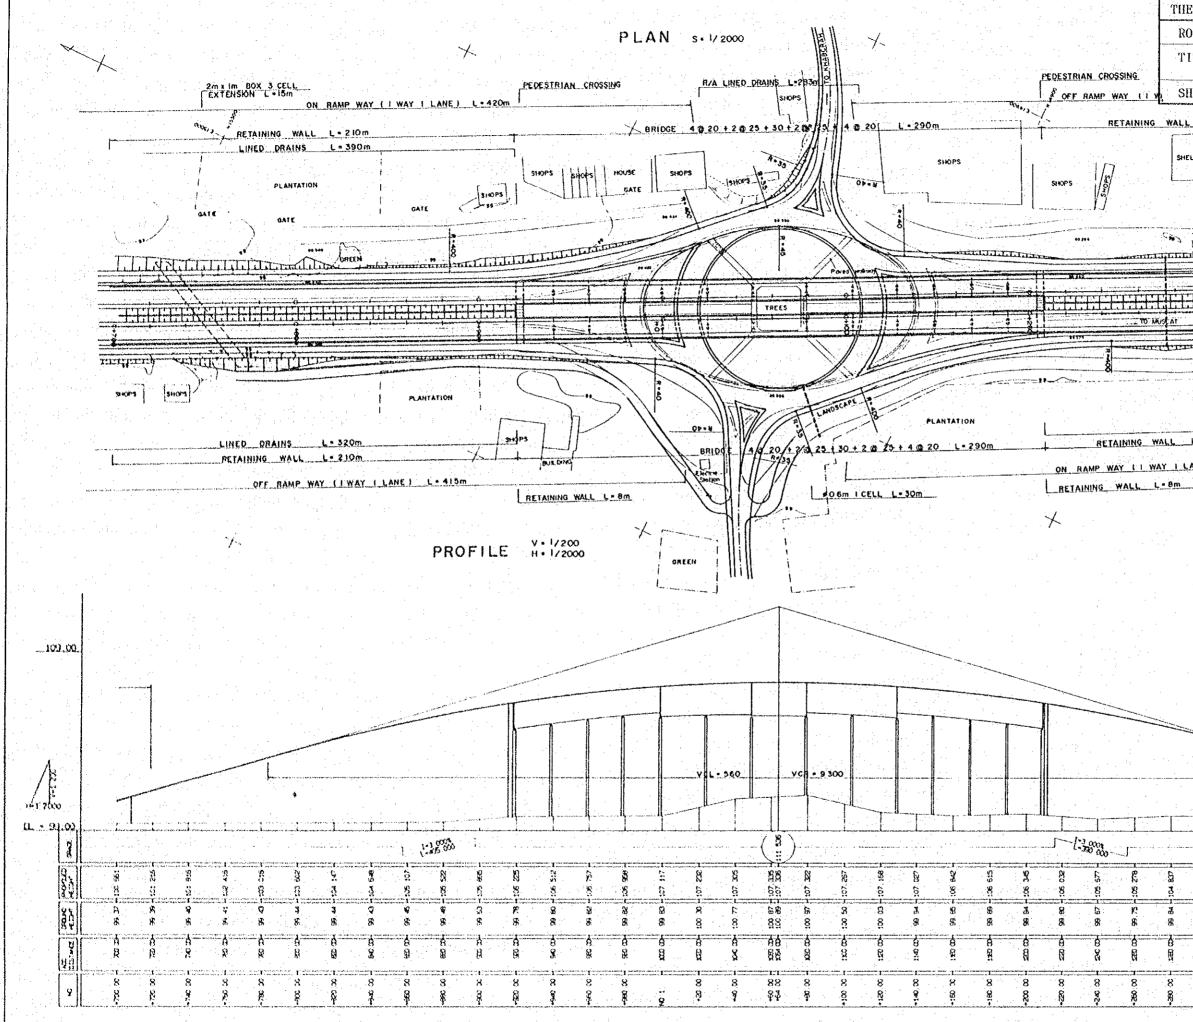

x-4-12 CITATION CONTRACTOR ANY ALCOLOGY AND A -E

J-day. 

THE STUDY ON ROAD DEVELOPMENT PROJECT ROUTE BATINAH HIGHWAY ROUNDABOUT-8 (KHABURAH) PLAN AND PROFILE (2) TITLE SHEET NO. 21 / 61 RETAINING WALL L= 200 SHELL SHOPS GREEN TTTTTTTTTTTTTTTTTTTTTTTT T.L.L.L.L.Lubrer <u>וידידידי</u> TO MUSTAT -----EXISTING SERVICE ROAD PLANTATION LINED DRAINS Ly 305m RETAINING WALL L. 200m ON RAMP WAY ( 1 WAY I LANE ) 1 . 420 8 6 6 N 18 8 - 18 8 B .5 Ъ 2 8 ġ, 8 8 ĝ 8 8 8 8 8 2 8