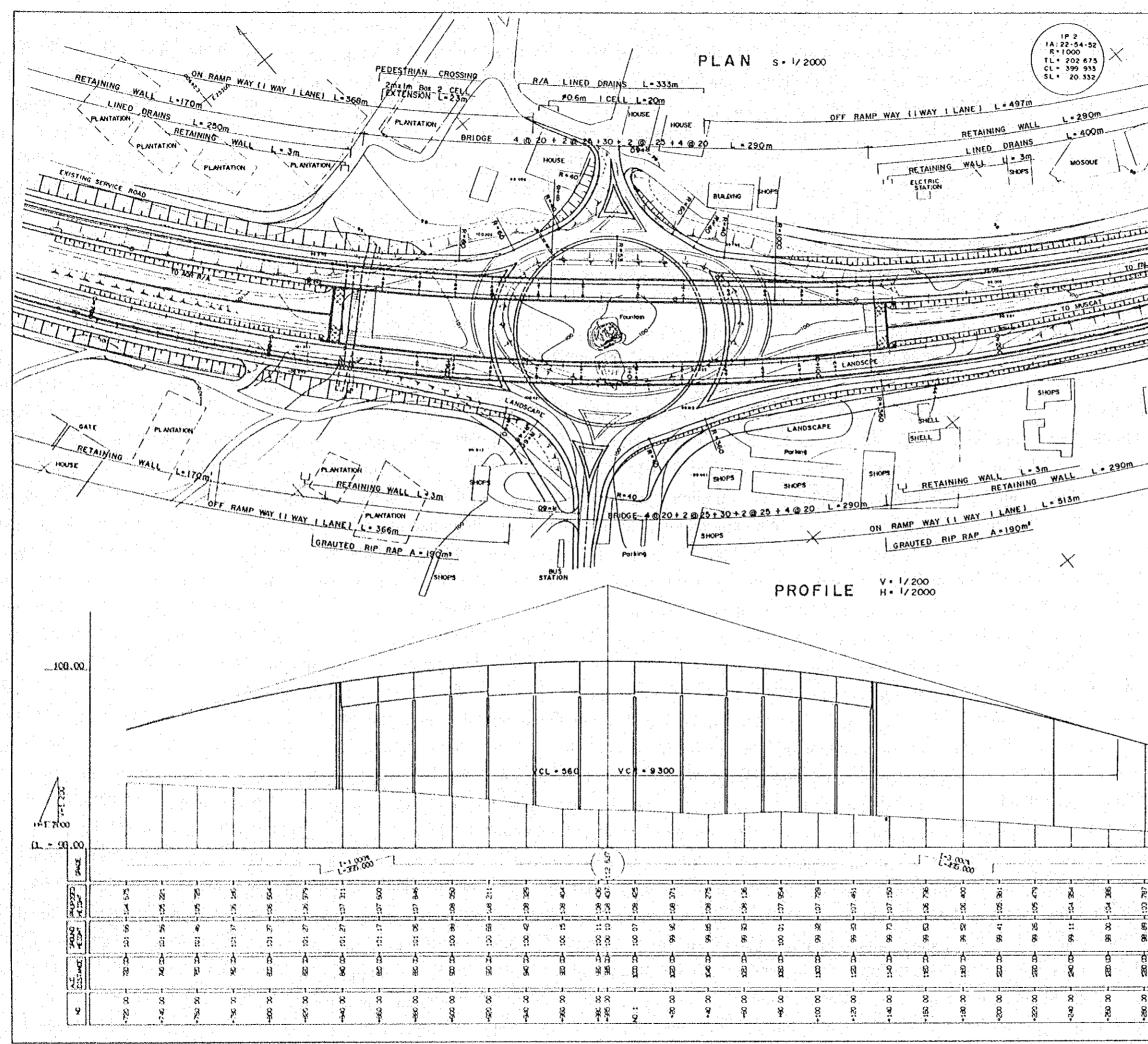

| in a the second |                                              |
|-----------------|----------------------------------------------|
| THE STUDY C     | IN ROAD DEVELOPMENT PROJECT                  |
| ROUTE           | BATINAH HIGHWAY                              |
| TITLE           | R/A -14 (FALAJ AL QABAIL)<br>GENERAL DROWING |
| SHEET NO.       | 34 / 61                                      |