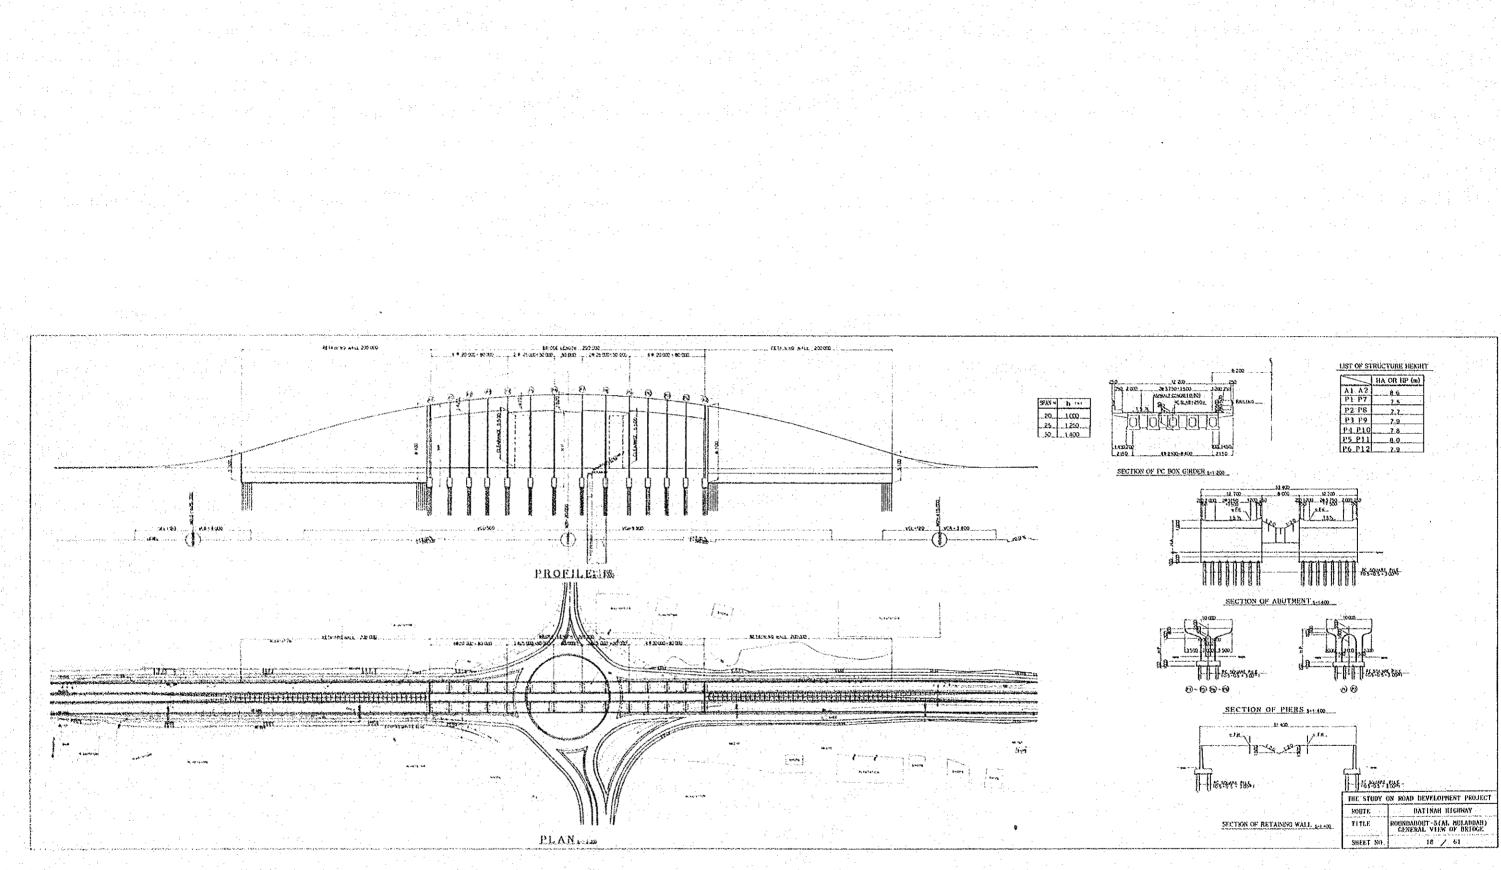

|           | the second s |
|-----------|----------------------------------------------------------------------------------------------------------------|
| THE STUDY | ON ROAD DEVELOPMENT PROJECT                                                                                    |
| ROUTE     | BATINAH HIGHWAY                                                                                                |
| TITLE     | ROUNDABOUT - 8 (KHABURAH)<br>GENERAL DROWING                                                                   |
| SHEET NO. | 19 / 61                                                                                                        |