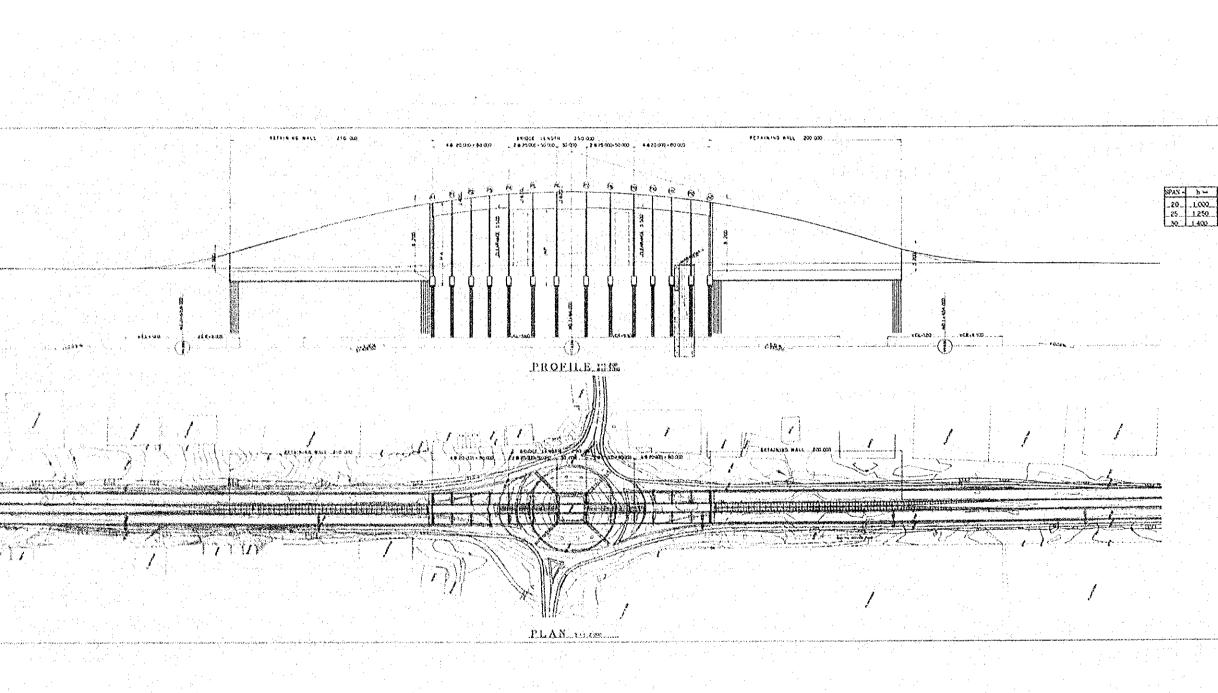

|           | the second s |
|-----------|----------------------------------------------------------------------------------------------------------------|
| THE STUDY | ON ROAD DEVELOPMENT PROJECT                                                                                    |
| ROUTE     | BATINAH HIGHWAY                                                                                                |
| TITLE     | ROUNDABOUT - 8 (KHABURAH)<br>GENERAL DROWING                                                                   |
| SHEET NO. | 19 / 61                                                                                                        |