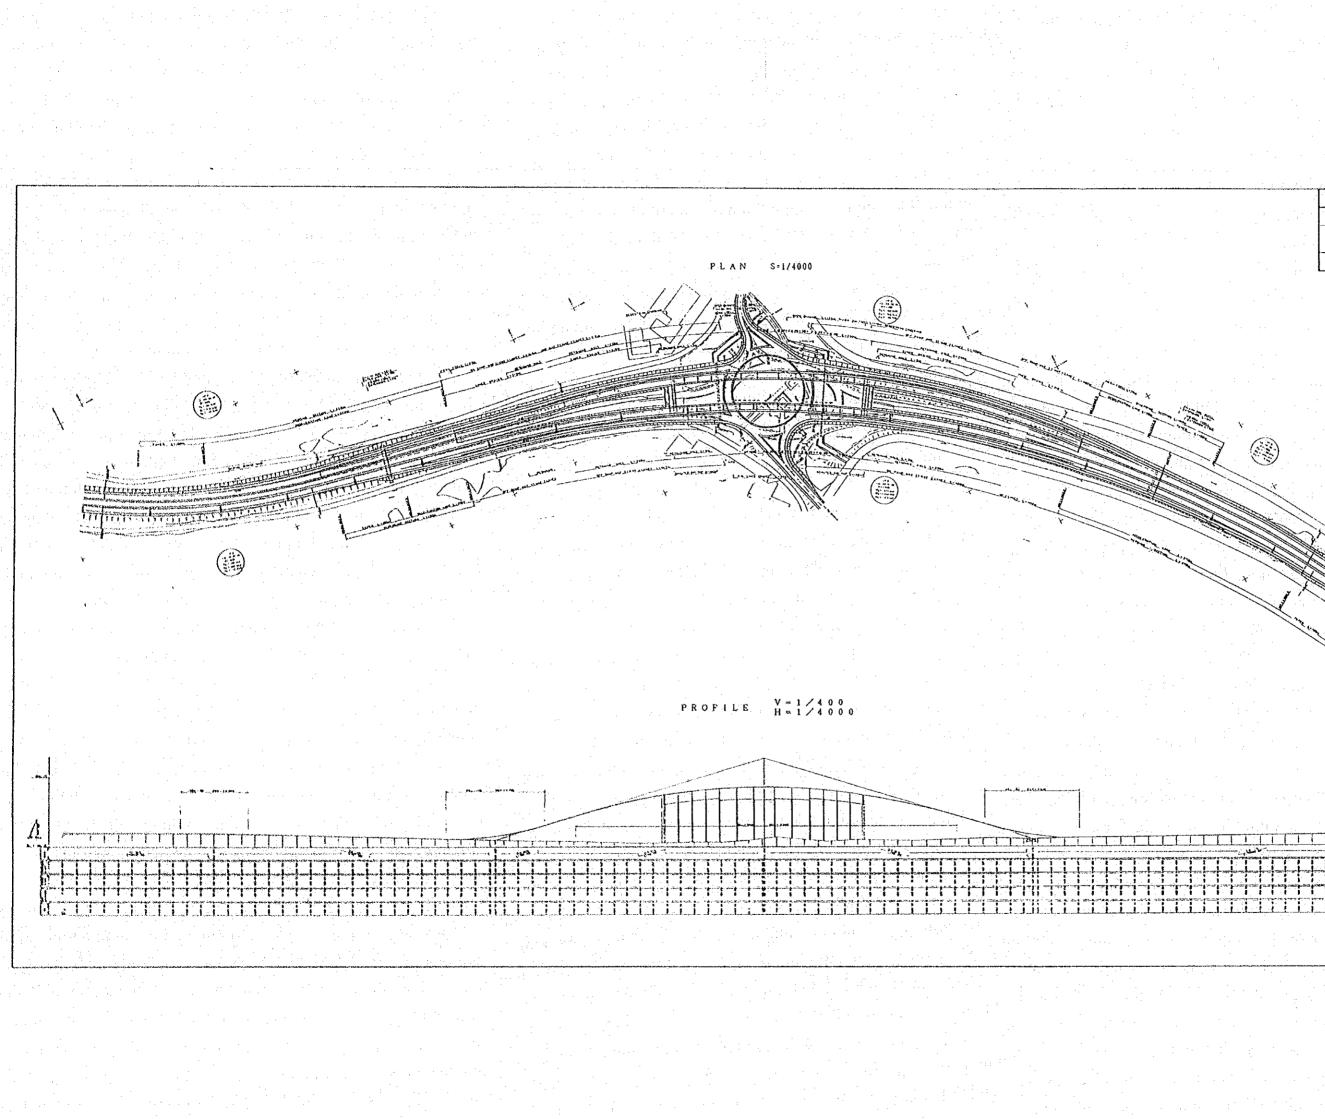

| ŀ | THE STUDY | ON ROAD DEVELOPMENT PROJECT              |
|---|-----------|------------------------------------------|
|   | ROUTE     | BATINAH HIGHWAY                          |
|   | TITLE     | ROUNDABOUT-12 (SOHAL)<br>GENERAL DROWING |
|   | SHEET NO. | 29 / 61                                  |