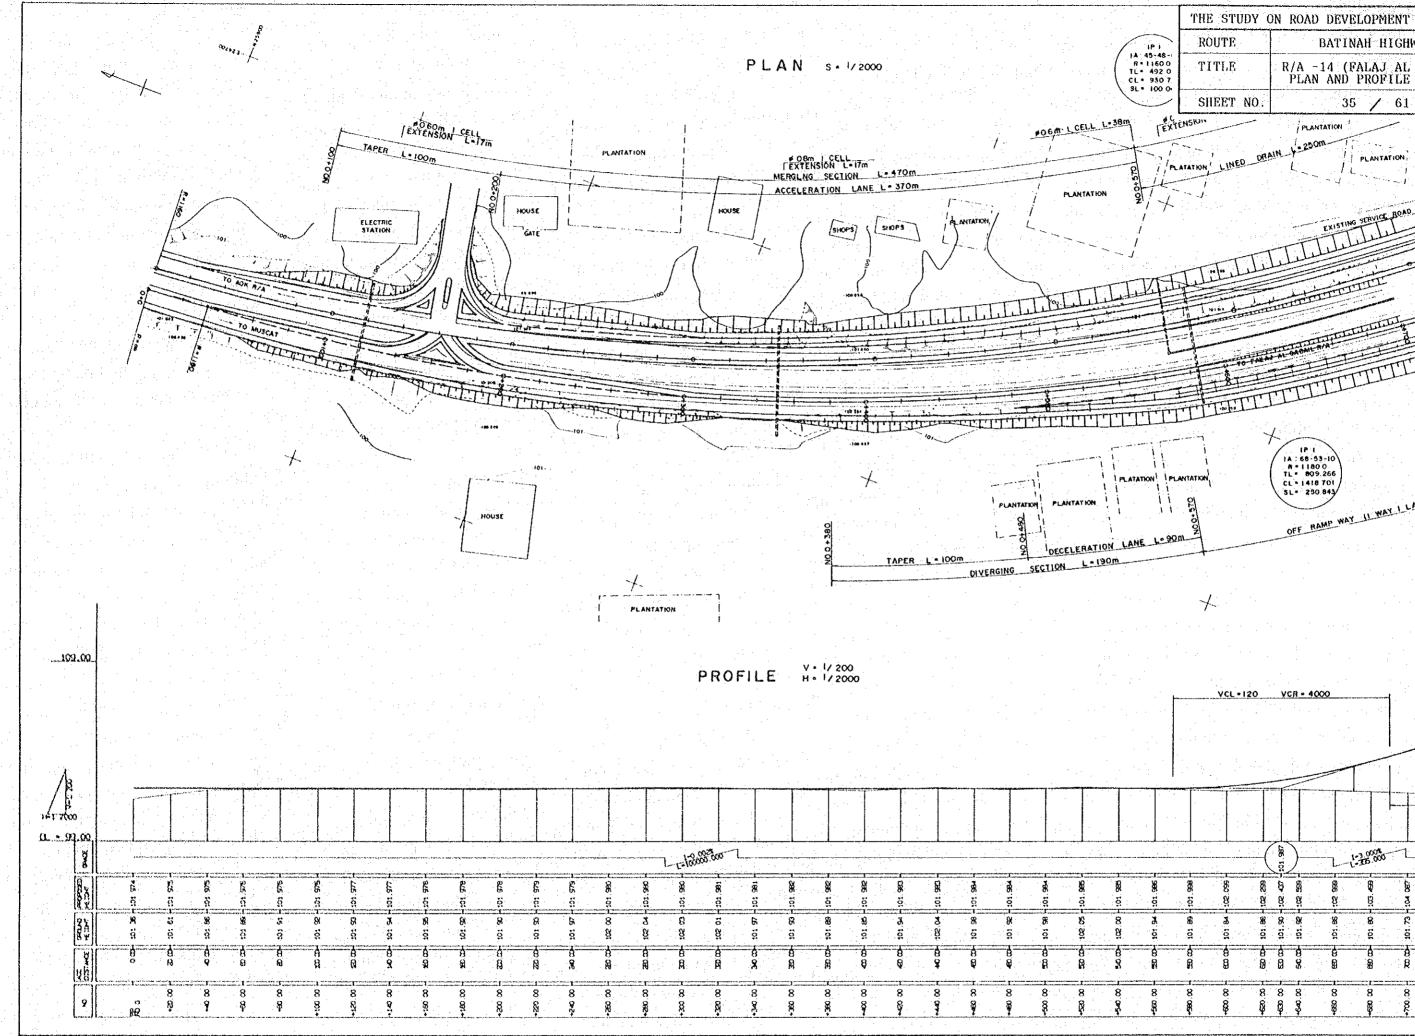

THE STUDY ON ROAD DEVELOPMENT PROJECT ROUTE BATINAH HIGHWAY R/A -14 (FALAJ AL QABAIL) PLAN AND PROFILE (1) TITLE SHEET NO 35 / 61 TEXTENSION PLANTATION ALATATION LINED DRAIN += 2000-. ... PLANTATION .t. - J EXISTING SERVICE BOAD TO FAIL AN AN OADMIN IP I IA : 68 - 53 - 10 A + 1 180 0 TL = 809.266 CL = 1418 701 SL = 250.843 PLATATION PLANTATION OFF RAMP WAY II WAY I LANEL 1 - 360m 21 4 VCL+120 VCR+4000 1-3.000 01.987 868 6 8 8 8 5 3 101 00 88 101 00 88 101 00 101 89 8 2 8 8 101.73 õ - ğ õ ő 8 R R 8 8 8 8 Ş Ø R