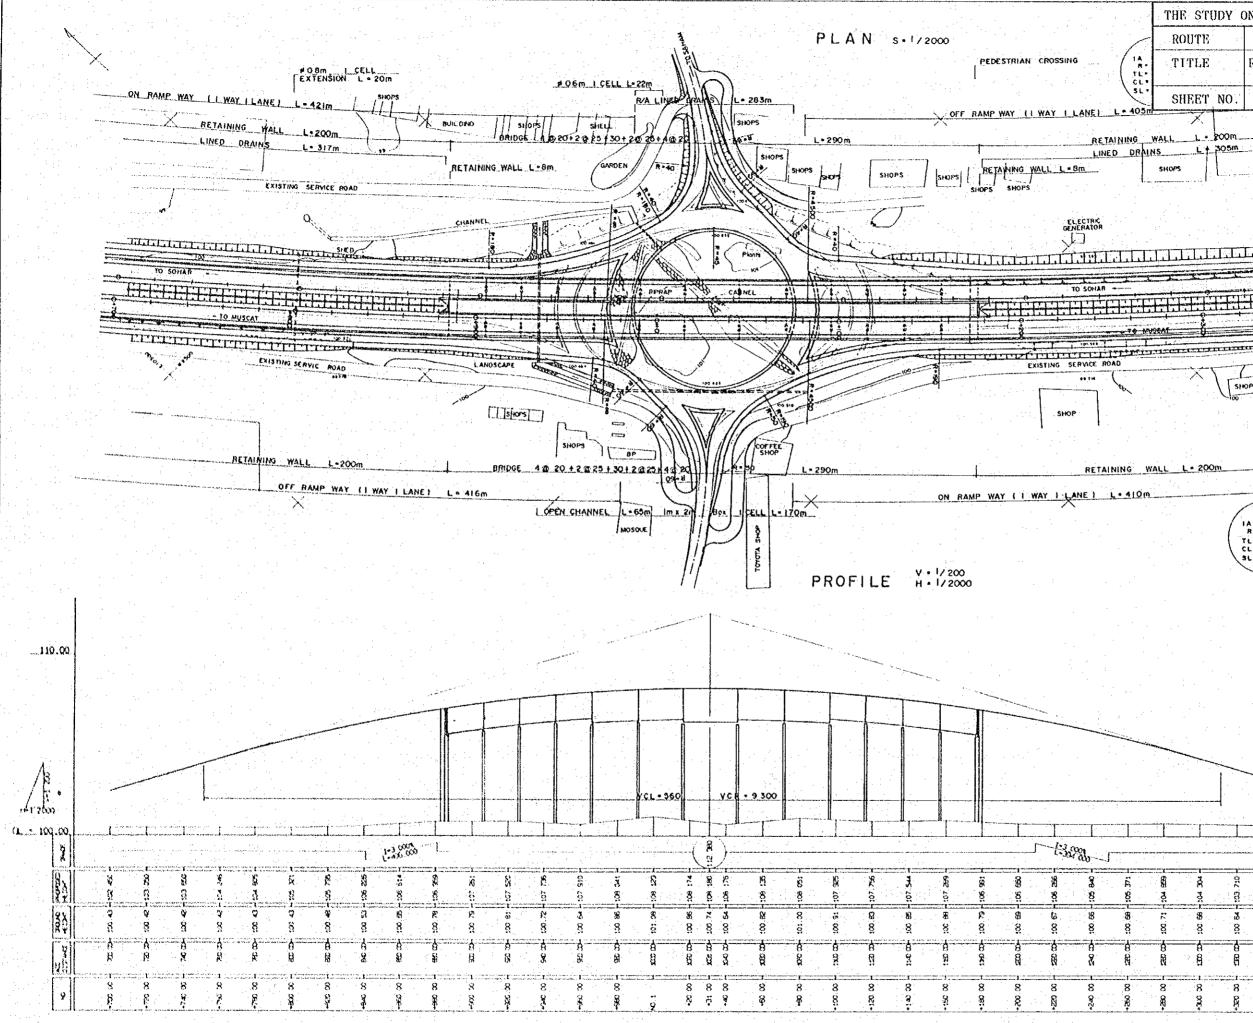

THE STUDY ON ROAD DEVELOPMENT PROJECT ROUTE BATINAH HIGHWAY IA R TL GL ROUNDABOUT-10 (SAHAM) PLAN AND PROFILE (2) TITLE 51 SHEET NO 26 / 61 405 .X. RETAINING WALL 1 .... 200m L + 305m PLANTATION GATE SHOPS 17777 TO NUSCA SHOP WALL OFFICE RETAINING WALL L . 200m IP 2 IA 10-53-58 R+4500 TL + 429 313 CL + 856 036 SL + 20.433 VCL-120 VCR-4100 **9** ĥ 8 2 đ -38 8 . 5 R 8 5 8 R 8 Ę. 8 8 8 8 8 8 8