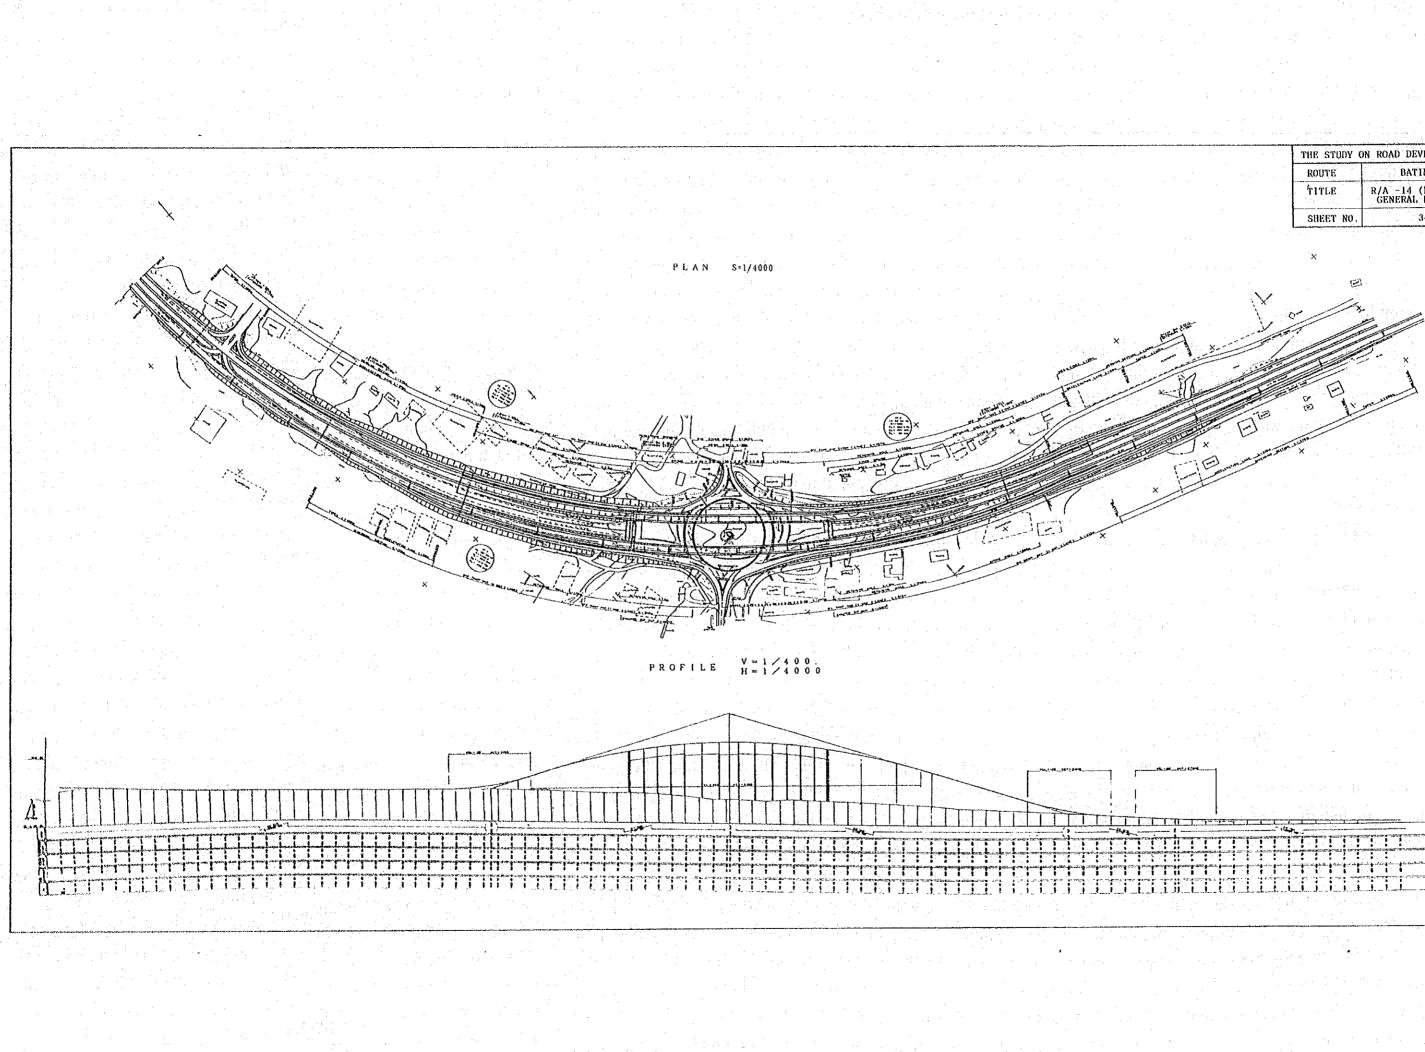

| in a the second |                                              |
|-----------------|----------------------------------------------|
| THE STUDY C     | IN ROAD DEVELOPMENT PROJECT                  |
| ROUTE           | BATINAH HIGHWAY                              |
| TITLE           | R/A -14 (FALAJ AL QABAIL)<br>GENERAL DROWING |
| SHEET NO.       | 34 / 61                                      |

THE STUDY ON ROAD DEVELOPMENT PROJECT ROUTE BATINAH HIGHWAY R/A -14 (FALAJ AL QABAIL) PLAN AND PROFILE (1) TITLE SHEET NO 35 / 61 TEXTENSION PLANTATION ALATATION LINED DRAIN += 2000-. ... PLANTATION .t. - J EXISTING SERVICE BOAD TO FAIL AN AN OADMIN IP I IA : 68 - 53 - 10 A + 1 180 0 TL = 809.266 CL = 1418 701 SL = 250.843 PLATATION PLANTATION OFF RAMP WAY II WAY I LANEL 1 - 360m 21 4 VCL+120 VCR+4000 1-3.000 01.987 868 6 8 8 8 5 3 101 00 88 101 00 88 101 00 101 89 8 2 8 8 101.73 õ - ğ õ ő 8 R R 8 8 8 8 Ş Ø R