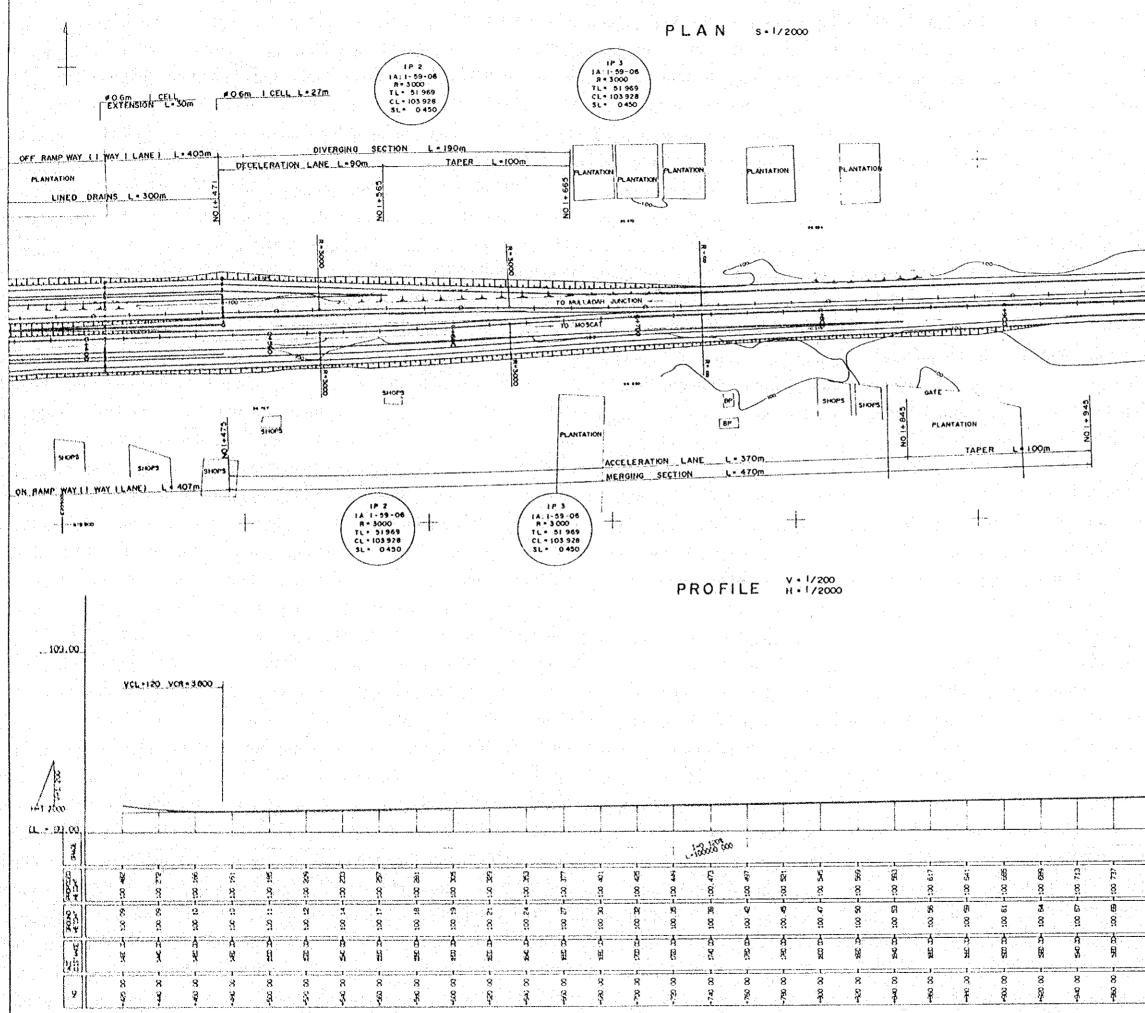

x-4-12 CITATION CONTRACTOR ANY ALCOLOGY AND A -E

J-day. 

THE STUDY ON ROAD DEVELOPMENT PROJECT ROUTE BATINAH HIGHWAY ROUNDABOUT-8 (KHABURAH) PLAN AND PROFILE (2) TITLE SHEET NO. 21 / 61 RETAINING WALL L= 200 SHELL SHOPS GREEN TTTTTTTTTTTTTTTTTTTTTTTT T.L.L.L.L.Lubrer <u>וידידידי</u> TO MUSTAT -----EXISTING SERVICE ROAD PLANTATION LINED DRAINS Ly 305m RETAINING WALL L. 200m ON RAMP WAY ( 1 WAY I LANE ) 1 . 420 8 6 6 N 18 8 - 18 8 B .5 Ъ 2 8 ġ, 8 8 ĝ 8 8 8 8 8 2 8