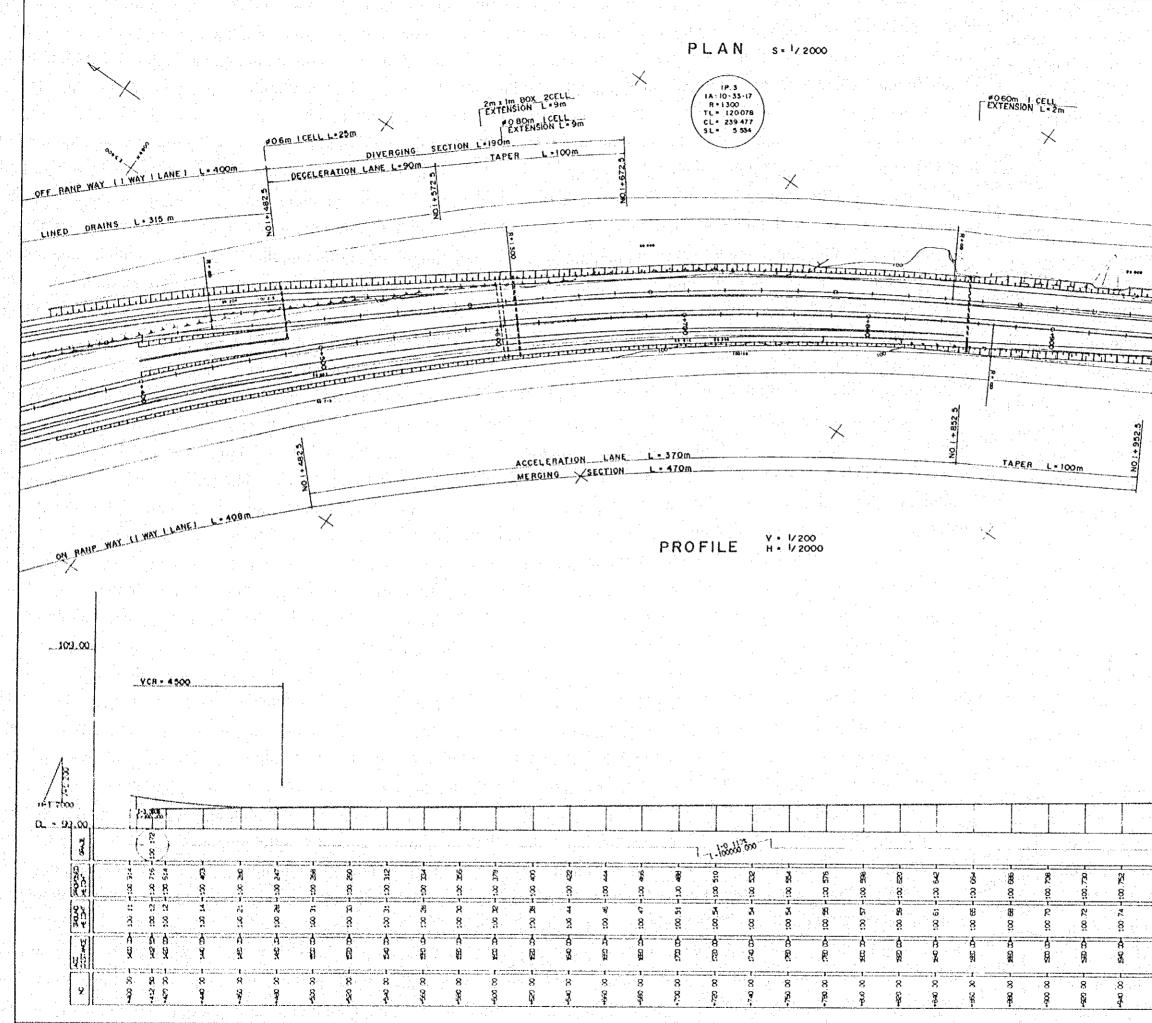

## PLAN 5- 1/ 2000

|                        |                                  |                   |                                 |              | يع      | 0.6m IÇ                                | <u>ELL L.=;</u> | 25m                                   |                                                                                                  |                                       |                                       |           |                                               |            |                  |             |                            |                  |               |            | · · · · ·                                       |                | Ø0 60n<br>Exten                       | n   CEL<br>I SION   L | .t.<br>• 5m |             | <br>                                       |
|------------------------|----------------------------------|-------------------|---------------------------------|--------------|---------|----------------------------------------|-----------------|---------------------------------------|--------------------------------------------------------------------------------------------------|---------------------------------------|---------------------------------------|-----------|-----------------------------------------------|------------|------------------|-------------|----------------------------|------------------|---------------|------------|-------------------------------------------------|----------------|---------------------------------------|-----------------------|-------------|-------------|--------------------------------------------|
|                        | OFF RAMI                         | WAY LI WA         | LANE                            | L . 415      |         |                                        | A7101           |                                       | RGING SE                                                                                         |                                       | L - 190                               |           |                                               | ÷ <b>-</b> |                  | . • *       | ы <sup>л</sup> ін,         |                  |               |            |                                                 |                |                                       |                       | •           |             |                                            |
|                        |                                  | PLANT             | ATION                           |              | NQ1+514 | <u>deceler</u><br>1 antatio<br>2       |                 | -ruis (                               | 4<br>1<br>1<br>1<br>1<br>1<br>1<br>1<br>1<br>1<br>1<br>1<br>1<br>1<br>1<br>1<br>1<br>1<br>1<br>1 | PLANT                                 |                                       |           | <u>, , , , , , , , , , , , , , , , , , , </u> | NO.1+704   |                  |             | 4                          |                  |               |            |                                                 |                |                                       |                       |             |             |                                            |
|                        |                                  |                   |                                 | ING SETTYICE | ROAD    |                                        |                 |                                       | ر<br>                                                                                            | · · · · · · · · · · · · · · · · · · · |                                       |           | - 1 1                                         | /*~~       |                  |             |                            |                  |               |            |                                                 |                |                                       |                       |             |             |                                            |
|                        | ander<br>ander<br>ander<br>ander |                   | <u>.</u>                        | <u>.</u>     |         |                                        |                 |                                       |                                                                                                  |                                       |                                       | ixtriatic |                                               |            | -tutij           | 1. i.       |                            |                  | KHASURAH      |            | m                                               | **********     |                                       |                       | ÷           |             | <u>م</u> مسمه<br>وسنيسم                    |
|                        |                                  |                   |                                 |              |         |                                        |                 |                                       |                                                                                                  |                                       |                                       |           |                                               |            |                  |             | +                          |                  | <b> </b>      | MEDAA      | - 10                                            | NUSCAT         |                                       |                       | 8           |             |                                            |
|                        |                                  |                   |                                 |              |         |                                        |                 | ()                                    | 8<br>(1:121:11)                                                                                  | <b>RI</b><br>1.1.1.1.1                |                                       |           |                                               | 8          | st lir           |             | 1A                         | -<br>TTT         |               |            | H 13 6                                          |                | LA                                    | NOSCAPE               |             | 1           |                                            |
|                        |                                  |                   |                                 |              |         | ······································ |                 |                                       |                                                                                                  |                                       | · · · · · · · · · · · · · · · · · · · | <u></u>   |                                               |            |                  |             | <u>J</u>                   |                  | EXISTI        | NG SERVICE | CAOR :                                          | ( <sup>-</sup> | LANDSCA                               |                       | 7           |             | <u> </u>                                   |
|                        |                                  |                   |                                 |              |         |                                        |                 |                                       |                                                                                                  |                                       |                                       |           |                                               |            |                  | •           |                            |                  |               |            | L<br>L<br>1                                     |                | LAND3CA                               |                       |             |             | •                                          |
|                        | LINE                             | DRAINS            | L • 305m                        |              |         |                                        |                 | -/-                                   | R                                                                                                | ANTATION                              | 1.1.1                                 |           |                                               |            |                  |             |                            |                  | +             |            |                                                 |                |                                       |                       | TAPER       | L = 100n    | ħ                                          |
|                        |                                  |                   |                                 |              | 2       |                                        |                 |                                       |                                                                                                  |                                       | ACCE                                  | LERATIC   | ON LA                                         | NE L       | = 370m           | DIV         | ERGING                     | SEC              | TION          | L • 47     | 0 m                                             |                | 1                                     |                       |             |             | · · ·                                      |
|                        | ON RAMP                          | WAY II WAY        | LANET                           | L. 420m      | <br>    | <u></u>                                |                 |                                       |                                                                                                  |                                       |                                       |           |                                               |            |                  |             |                            |                  |               |            |                                                 | 1              | BP                                    |                       | BHOP        | s           | · · ·                                      |
|                        |                                  | ×                 |                                 |              |         |                                        |                 |                                       |                                                                                                  |                                       |                                       |           |                                               |            |                  |             |                            |                  |               |            |                                                 | 1 .            | <b>1</b>                              | 7                     | L           |             | -                                          |
|                        |                                  |                   |                                 |              |         |                                        |                 |                                       |                                                                                                  |                                       |                                       |           |                                               |            | PRC              | FIL         | .E                         | V • 1/<br>Н • 1/ | 200<br>2000   |            |                                                 | HOUSE          |                                       |                       |             | -           |                                            |
|                        |                                  | ·                 |                                 | ء<br>جي تري  |         | <br>                                   |                 |                                       |                                                                                                  |                                       |                                       |           | •                                             |            |                  |             | 2                          |                  | <br>          | н<br>1     |                                                 |                |                                       |                       | ·           |             |                                            |
| 109.00                 |                                  |                   |                                 | 5<br>1 . 1   | <br>    | e<br>esti e                            |                 |                                       |                                                                                                  | •                                     |                                       |           |                                               | :          |                  |             | -                          | - <sup>1</sup> - |               |            | .'                                              | · ·            | чн<br>1. ні                           |                       |             | 1           | -                                          |
|                        | VC                               | L+120 V           | R • 4100                        | · · · ·      |         |                                        |                 |                                       | ta<br>Salat ya<br>Sa                                                                             |                                       | н<br>Элісті                           |           |                                               | · *        |                  |             | ·· .                       |                  | -<br>         |            |                                                 |                |                                       |                       | · · ·.      |             | . <sup>1</sup> ·                           |
|                        |                                  |                   | 1                               |              |         | · · ·                                  |                 |                                       |                                                                                                  |                                       |                                       | -<br>     |                                               |            | :                |             | ÷ :                        |                  |               | •          |                                                 |                |                                       |                       |             | eta inte    |                                            |
| an<br>An Santairtí     |                                  |                   |                                 |              |         | •                                      | · .             | · · · .                               |                                                                                                  |                                       |                                       |           | · .                                           |            | 2<br>            |             |                            | •                |               |            |                                                 |                |                                       |                       |             | ۰.          | • .                                        |
| 1.                     |                                  |                   |                                 |              |         |                                        |                 |                                       |                                                                                                  |                                       |                                       |           |                                               |            | ar a             |             |                            |                  | • •           | ÷.         | -<br><br>                                       |                | 1<br>1                                | : .                   |             |             | ч.<br>Г                                    |
| 14T-7000               |                                  |                   |                                 |              |         |                                        |                 |                                       |                                                                                                  |                                       |                                       |           |                                               |            |                  |             | •••                        |                  | 5<br>         |            |                                                 |                | • •<br>•                              |                       |             | ·<br>·<br>· |                                            |
| 141 2000               |                                  |                   |                                 | 1            |         |                                        |                 |                                       | T.                                                                                               | T                                     | <u> </u>                              |           |                                               |            | <del>- 1</del> - | <del></del> |                            |                  |               |            |                                                 |                |                                       |                       |             |             | <u> </u>                                   |
|                        | r-l                              | 3832-1            | 8                               |              |         |                                        |                 |                                       |                                                                                                  |                                       |                                       |           |                                               |            |                  |             |                            |                  | in the second | xo - 1     |                                                 |                |                                       |                       |             |             |                                            |
| No.                    |                                  | A R               | F 8<br>8 8                      | ÎX           |         |                                        | 5 f             |                                       |                                                                                                  | Ŕ                                     | ž<br>8                                | 27.<br>6  | 9<br>0                                        | 8<br>5     | E                | 38          | 20<br>20<br>20<br>20<br>20 |                  |               | 8          |                                                 |                | 1<br>8                                |                       |             | Ę           | R<br>8                                     |
| The Contract of States | 4                                | K S<br>K K<br>K K | 2 0<br>1 1<br>2 7<br>8 8<br>8 8 | R            |         | e g                                    |                 | , , , , , , , , , , , , , , , , , , , | n 1<br>1<br>1<br>1<br>1<br>1<br>1<br>1<br>1<br>1<br>1<br>1<br>1<br>1<br>1<br>1<br>1<br>1<br>1    | ۵<br>۲<br>8                           | 8<br>8<br>8                           |           | <br>8                                         |            | <br>             | 8<br>2<br>2 | ក<br>រ<br>ស៊               | 1<br>8           |               | 8          | ייש איז<br>גייייייייייייייייייייייייייייייייייי | , 6<br>        |                                       | ۲<br>۲                |             | ស<br>រ<br>អ | א<br>דיייייייייייייייייייייייייייייייייייי |
| ¥7]                    | 8                                | <u>a</u> <u>a</u> | * *<br>* *                      |              | n 8     | h 8                                    | × 8             | (                                     | (                                                                                                |                                       |                                       | 8<br>8    | 8                                             | 8          | 8                | 8<br>       | 6<br>6                     | 8<br>            |               | 8 8<br>    | к 8<br>5                                        | 8 8<br>3 8     | 8<br>6                                | 8                     | 8           | <u>8</u>    |                                            |
| 1997                   | R<br>R                           | я <u>я</u>        |                                 | C C          | 1       | 1990 8                                 | { }             |                                       |                                                                                                  | 8                                     | 8                                     | G.#       | 0.22                                          | 8          | 8                | 8           | e<br>C                     | ŝ                |               |            | 1                                               | 8              | a a a a a a a a a a a a a a a a a a a | Ę                     | l R         | 8           | 8                                          |