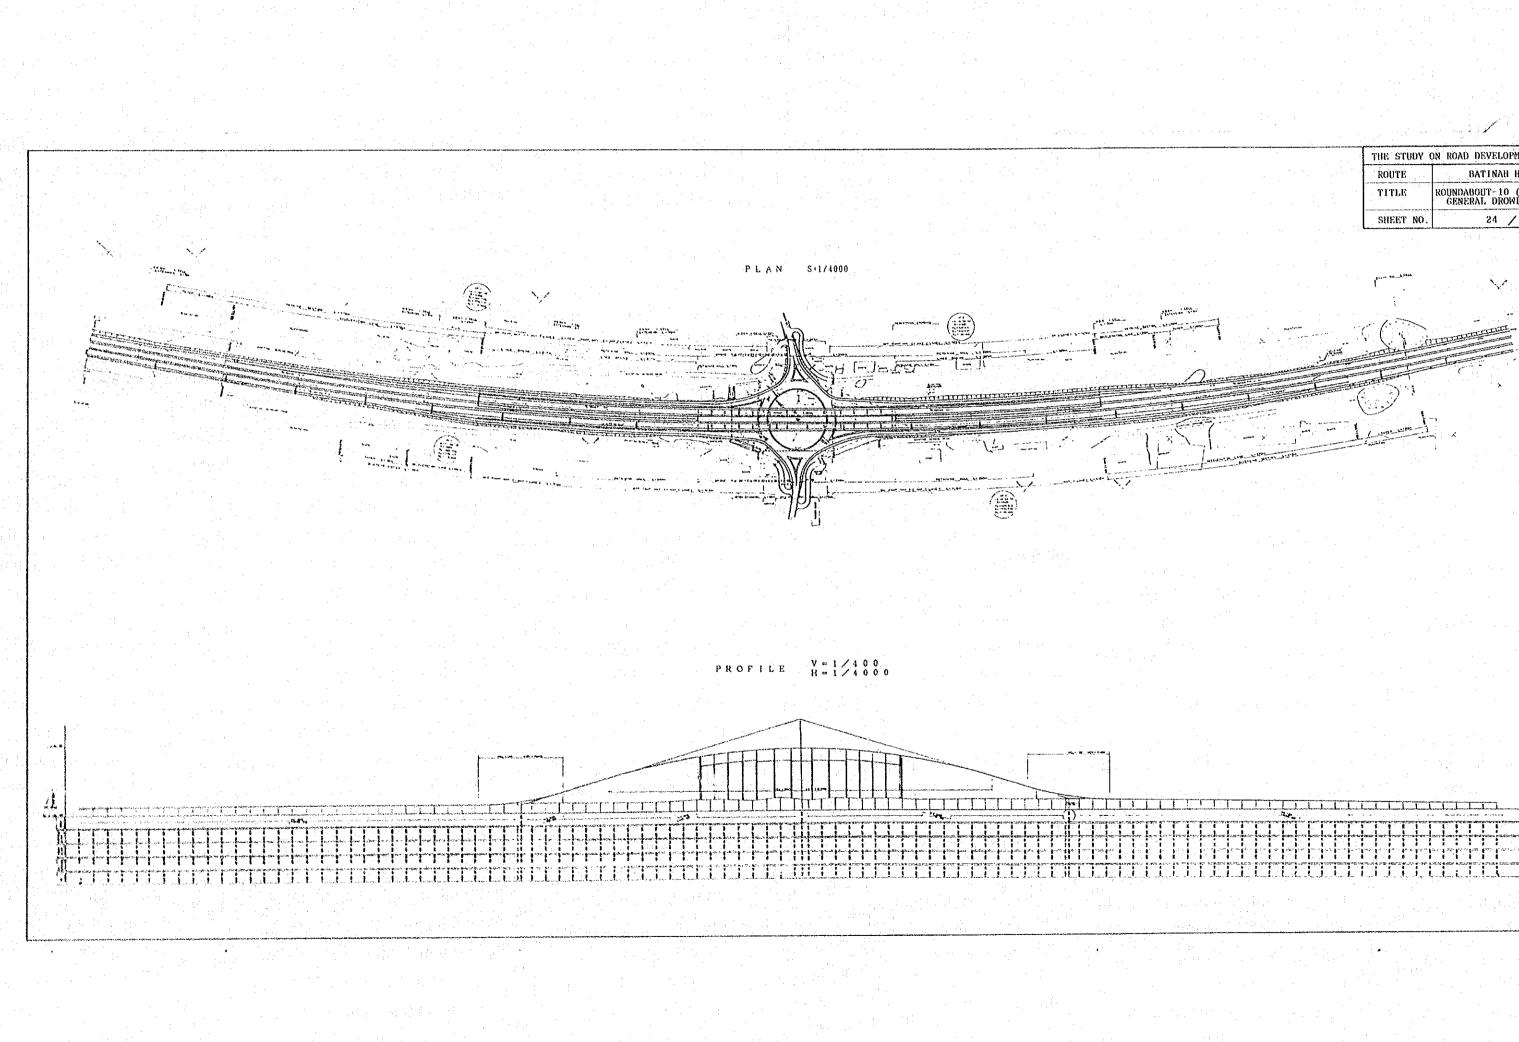

## 1991 119.00 198 1991 r-

PROFILE SILM

H 178 11 10. --

HI MINT

THE STUDY ON ROAD DEVELOPMENT PROJECT IP I 1A:11-06-10 R = 4000 TL = 388 778 CL = 775 117 SL = 16:849 ROUTE BATINH HIGHWAY PLAN S + 1/ 2000 ROUNDABOUT-10 (SAHAM) PLAN AND PROFILE (1) TITLE X SHEET NO. 25 / 61 #0.6m | CELL EXTENSION L...... EXTENSION L Sm #0.6m | CELL L 25m ON RAMP WAY ( I WAY T LANE ) L. 421m X VILLA MERGING SECTION L = 470m TAPER L= 100m L • 370m ACCELERATION LANE LINED DRAINS 817m DUILDING BUILDING 읽 HOUSE HOUSE ğ  $\times$ PLANTATION PLANTATION Ĉ TO SONA - FILL <del>نه ان د</del> 1001.1 THE REPORT OF THE PARTY OF THE - TO SAHAM R/A ..... 100.110 \*\*\* ..... EXISTING SERVICE POAD IP. 1 IA + 11-06-10 R + 4000 TL + 388 778 CL + 775.117 SL + 18.849 XX PLANTATION STORES 0+375 SHOPS/ A.ANTATION SHOP5 OFF RAMP WAY II WAY I LANE 1 L - 416m DECELERATION LANE LOSOM L = 100m TAPER  $\times$ DIVERGING SECTION L = 1900 V=1/200 PROFILE H = 1/2000 109.00 YCL - 120 VCR + 4000 141'700. a. - 29.00, 1 1:10000 8 1-0.0001 8 8 ŝ R 8 R 8 8 8 8 8 8 8 8 8 8 8 8 8 8 5 68 8 ¥, 2 8 <u>.8</u> .<u>8</u> 8 ୍ଷ 8 Я 8 8 8 8 :8 8 8 8 8 8 8 8 8 8 8 8 8 8 8 8 88 8 5 20 3 H Ċ, 2 5 đ, £. Ň - N Ñ 5 N. N 8 ЗК -N. 5 8 6 ព្ RR ų. 3 6 4 Ň ß í. Ð, 5 13 8 Ŷ Ŷ 8 å 8 8 8 8 8 8 8 8 8 8 8 8 8 8 88 8 8 8 8 8 ្តន្ត 8 8 8 8 8 8 8 8 8 8 - 8 :8 8 8 ų ę 8 80 3 8 R ЦŔ 88 8 20,00 8 8 - 8 8 8 - 8 8 -8 -8 8 -8 8 8 8 8 8 8 8 8 :8. -8 R - ¥ ŞΫ 9 æ 8 8