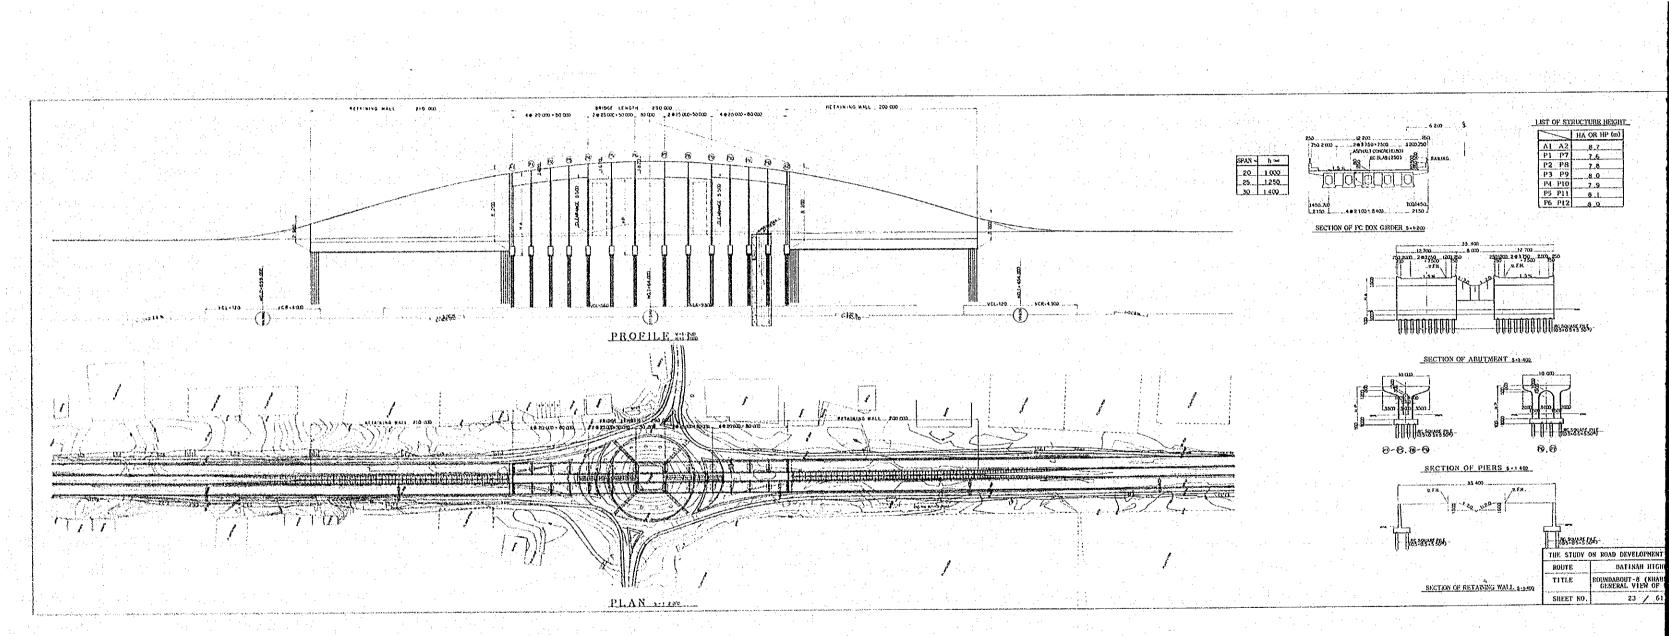

|           | the second s |
|-----------|----------------------------------------------------------------------------------------------------------------|
| THE STUDY | ON ROAD DEVELOPMENT PROJECT                                                                                    |
| ROUTE     | BATINAH HIGHWAY                                                                                                |
| TITLE     | ROUNDABOUT - 8 (KHABURAH)<br>GENERAL DROWING                                                                   |
| SHEET NO. | 19 / 61                                                                                                        |

x-4-12 CITATION CONTRACTOR ANY ALCOLOGY AND A -E

J-day. 

THE STUDY ON ROAD DEVELOPMENT PROJECT ROUTE BATINAH HIGHWAY ROUNDABOUT-8 (KHABURAH) PLAN AND PROFILE (2) TITLE SHEET NO. 21 / 61 RETAINING WALL L= 200 SHELL SHOPS GREEN TTTTTTTTTTTTTTTTTTTTTTTT T.L.L.L.L.Lubrer <u>וידידידי</u> TO MUSTAT -----EXISTING SERVICE ROAD PLANTATION LINED DRAINS Ly 305m RETAINING WALL L. 200m ON RAMP WAY ( 1 WAY I LANE ) 1 . 420 8 6 6 N 18 8 - 18 8 B .5 Ъ 2 8 ġ, 8 8 ĝ 8 8 8 8 8 2 8