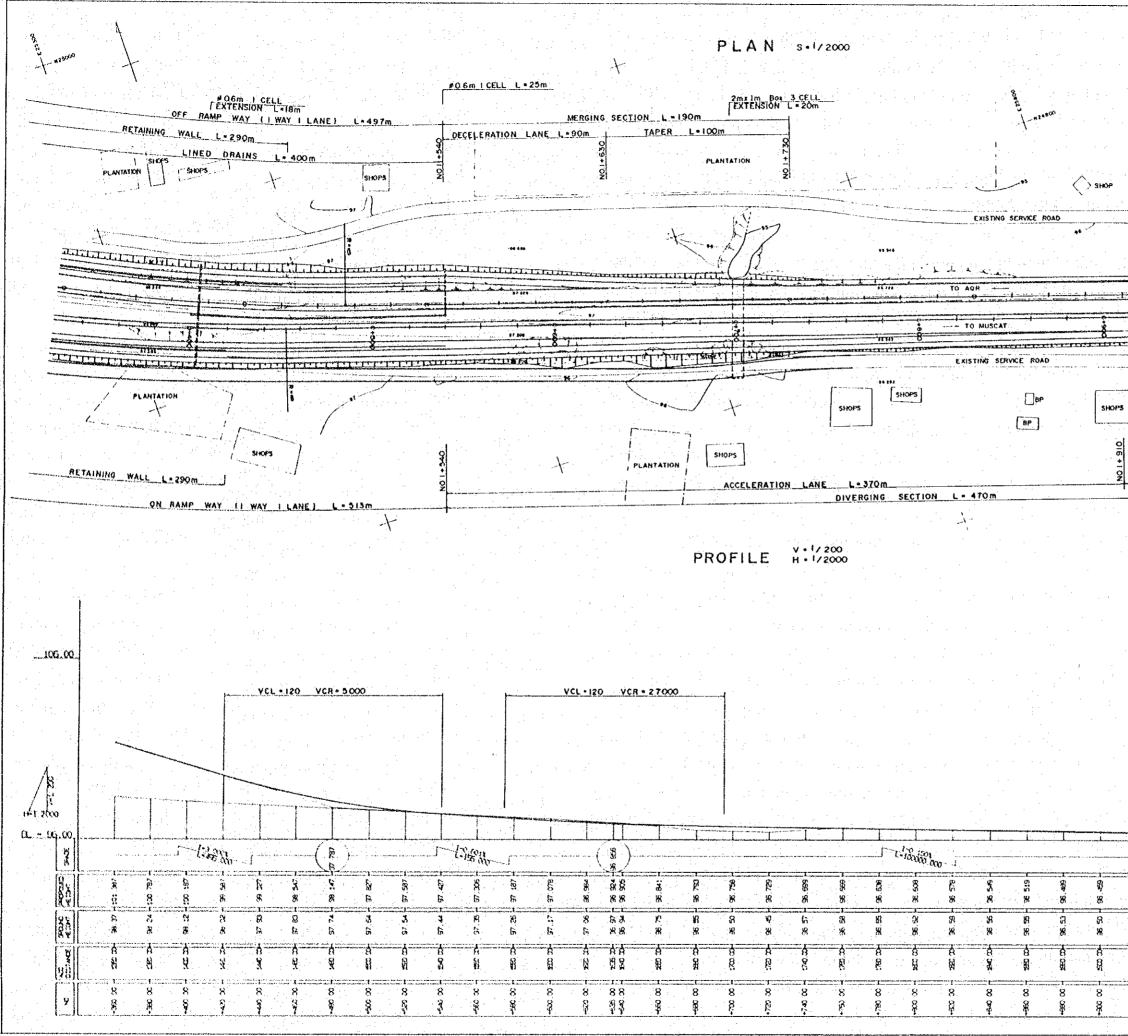

|                  | THE STUDY                                              |                          |                                           |                 |             |   |       |
|------------------|--------------------------------------------------------|--------------------------|-------------------------------------------|-----------------|-------------|---|-------|
| · ·              | ROUTE                                                  |                          | TINAH HI                                  |                 |             |   |       |
|                  | TITLE                                                  | R/A -14<br>PLAN A        | (FALAJ<br>ND PROFI                        | AL QA<br>LLE (2 | BAIL)<br>)  |   | . :   |
|                  | SHEET NO.                                              |                          | 36 /                                      | 61              |             |   | '.    |
| SHOP             | S PLANTATION                                           | $\sum_{i=1}^{n} (i + i)$ |                                           |                 |             |   |       |
| 1                |                                                        | ···                      |                                           |                 |             |   |       |
| · ·,             | EXISTING SERVICE                                       | ROAD                     | an<br>Maria                               |                 |             |   |       |
|                  | ENISTING SERVICE                                       | Infilition               | ar an |                 |             |   |       |
|                  | Transferrance of the second                            |                          |                                           |                 |             |   |       |
|                  | QABAIL RIA                                             | Lilii -                  |                                           |                 |             |   |       |
| مندستند<br>مناسب | Luba Laboration                                        |                          |                                           | telen.          |             |   |       |
|                  | A LAND                                                 | L'L'L'L'I                |                                           | · · · ·         | · · · ·     |   |       |
| CITE             |                                                        | 1                        | X                                         |                 | -<br>-<br>- |   |       |
|                  |                                                        | 1                        | •<br>•                                    |                 | : · · ·     |   |       |
|                  |                                                        |                          | en e  |                 |             |   |       |
| SH               |                                                        |                          |                                           | 1. S.           |             |   |       |
|                  | State water                                            |                          |                                           | · .             |             |   |       |
|                  | - A                                                    |                          |                                           |                 |             |   |       |
|                  |                                                        | · · · · ·                |                                           |                 |             |   |       |
|                  |                                                        |                          | -                                         |                 |             |   |       |
|                  |                                                        |                          | ··· · · · ·                               |                 |             |   |       |
| •                |                                                        |                          |                                           | •               |             |   |       |
|                  | · · · :                                                |                          |                                           |                 |             |   |       |
|                  |                                                        |                          | •                                         |                 | • •         |   |       |
|                  | · . ·                                                  |                          | -                                         |                 |             |   |       |
|                  |                                                        |                          |                                           |                 | · . ·       |   |       |
|                  |                                                        |                          | :                                         |                 |             |   |       |
|                  |                                                        |                          |                                           | 1. T            |             |   |       |
|                  |                                                        | · .                      | · .                                       |                 |             |   |       |
|                  |                                                        | 1                        |                                           |                 |             |   |       |
|                  |                                                        |                          | · .                                       |                 | 1 - C       |   |       |
|                  |                                                        |                          | •                                         |                 | . '         |   |       |
|                  | ·                                                      | 13                       |                                           |                 |             |   |       |
|                  | · · · · · · · · · · · · · · · · · · ·                  | ·                        | ······································    |                 |             |   |       |
| . <u></u>        | <u> </u>                                               |                          |                                           |                 |             |   |       |
| 3                | 69: 65: 65:<br>69: 69: 69: 69: 69: 69: 69: 69: 69: 69: | R R<br>5 5               |                                           |                 |             |   |       |
|                  | 8 9 9                                                  | ¥ h<br>B 78              |                                           |                 |             |   |       |
| 9                | <u> </u>                                               | 9 8<br>6 8               |                                           |                 |             |   |       |
|                  |                                                        | ·                        |                                           | -               |             |   | . •   |
| R                | 8 8 8                                                  | 8 8                      |                                           |                 |             |   |       |
| •                |                                                        |                          |                                           | 1.1             |             | 1 | • • • |