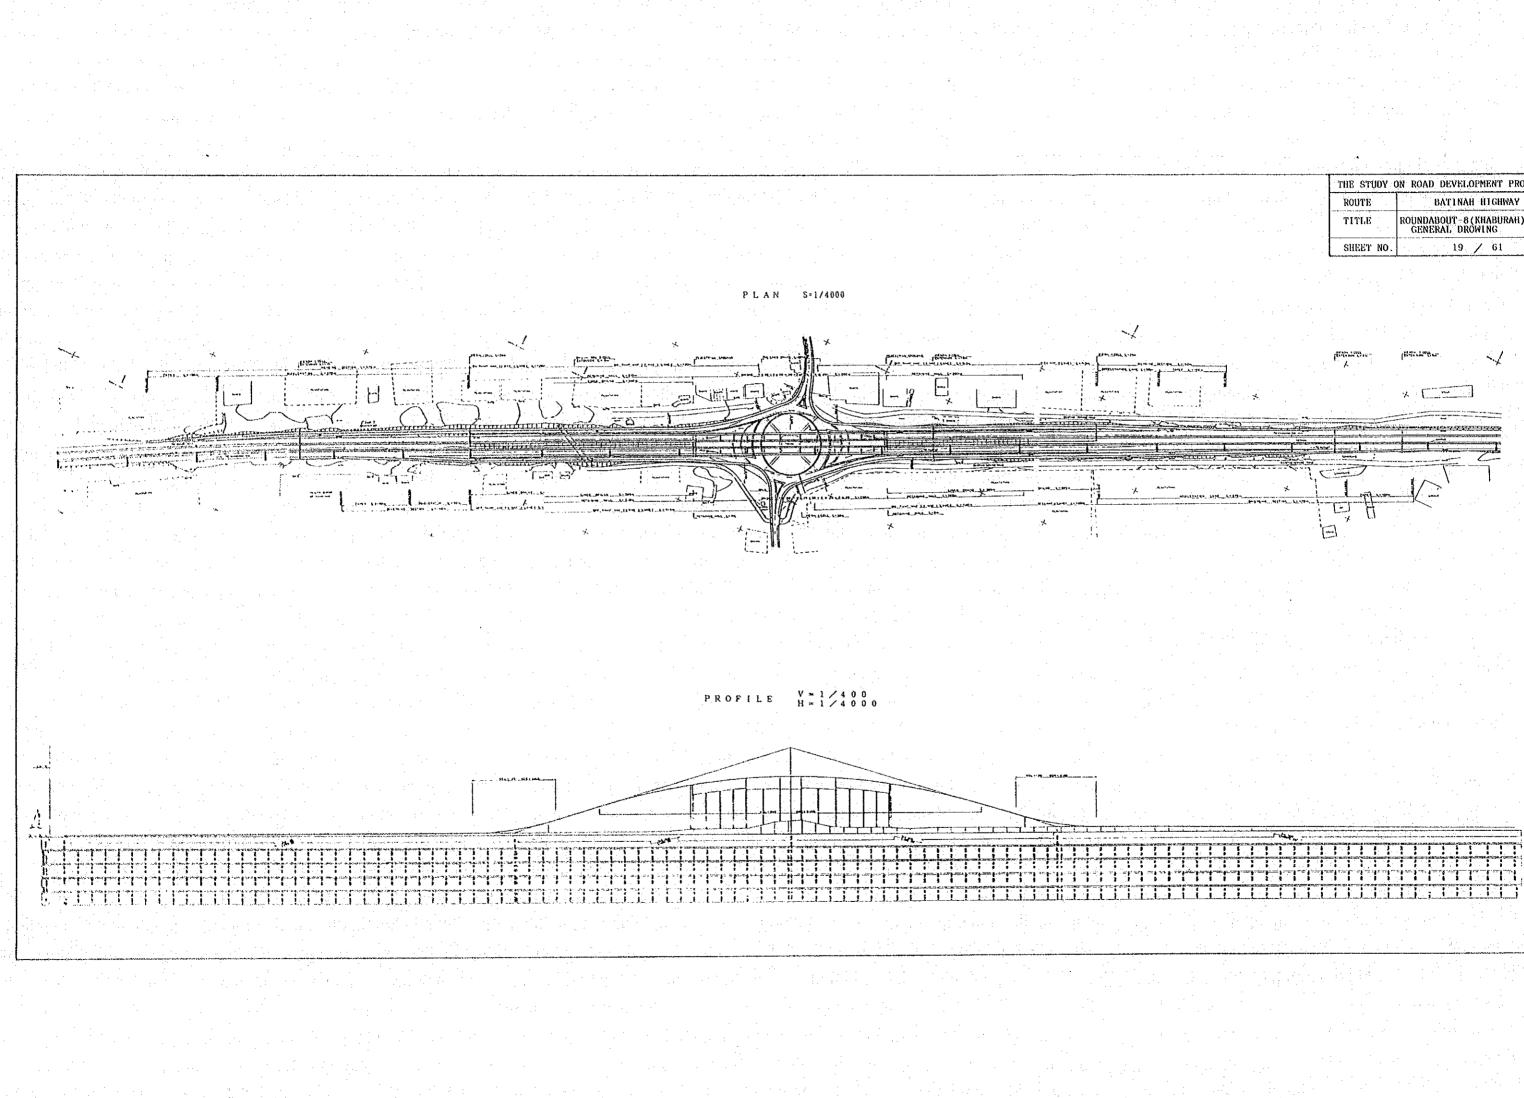

|           | the second s |
|-----------|----------------------------------------------------------------------------------------------------------------|
| THE STUDY | ON ROAD DEVELOPMENT PROJECT                                                                                    |
| ROUTE     | BATINAH HIGHWAY                                                                                                |
| TITLE     | ROUNDABOUT - 8 (KHABURAH)<br>GENERAL DROWING                                                                   |
| SHEET NO. | 19 / 61                                                                                                        |