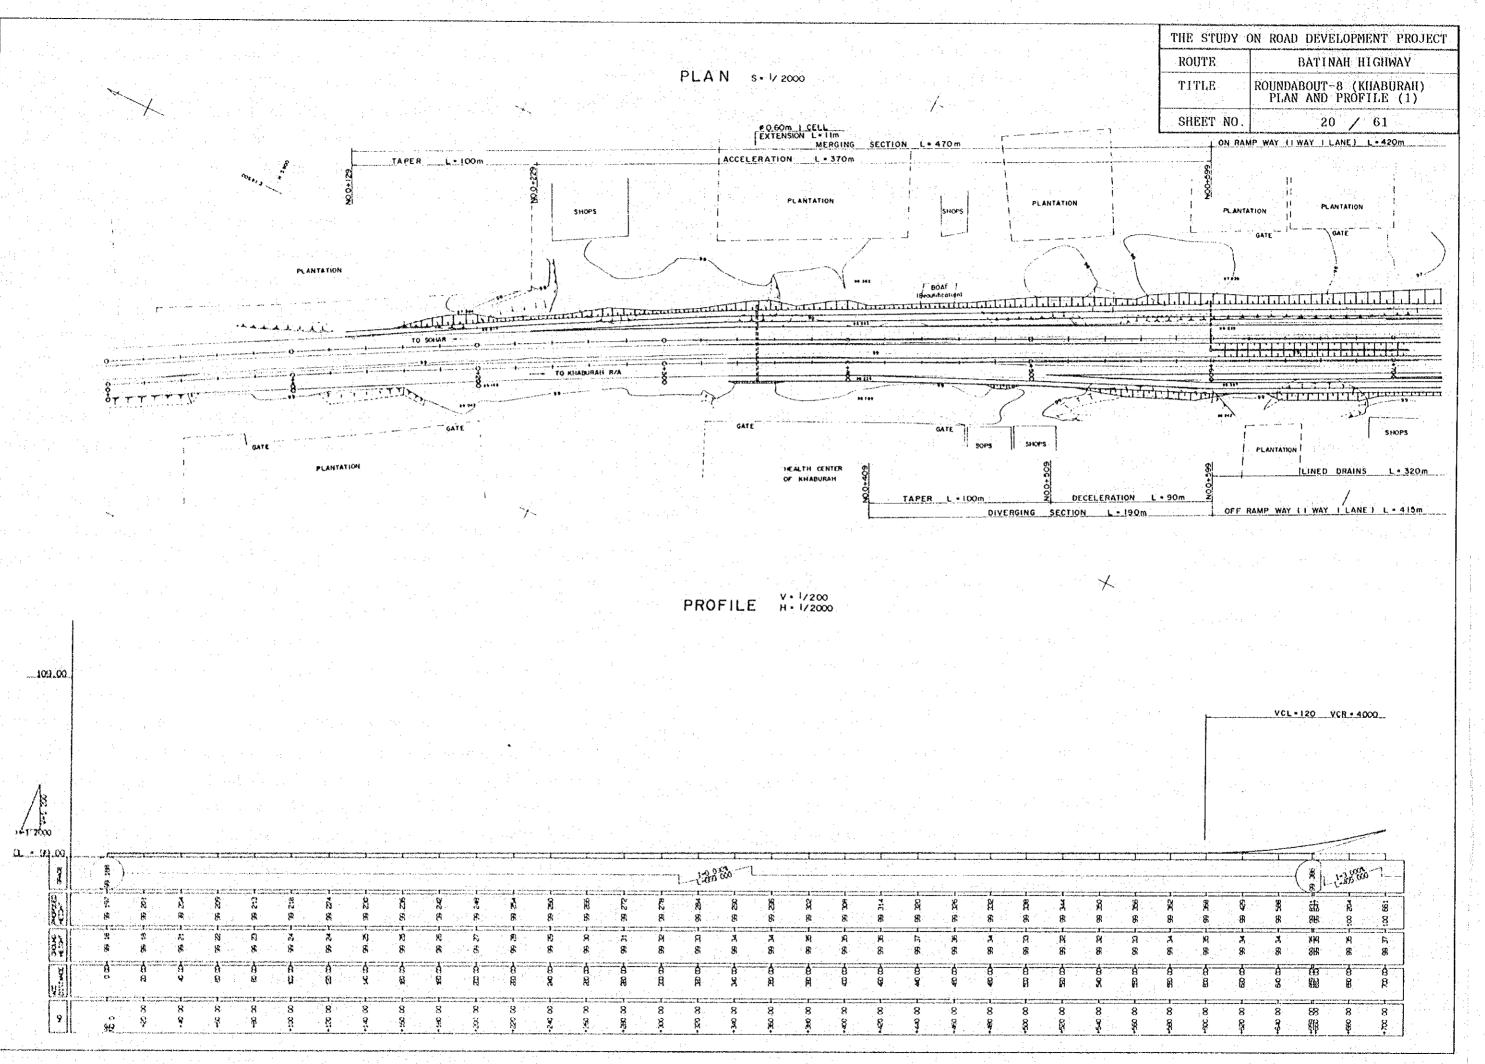

|





|           | the second s |
|-----------|----------------------------------------------------------------------------------------------------------------|
| THE STUDY | ON ROAD DEVELOPMENT PROJECT                                                                                    |
| ROUTE     | BATINAH HIGHWAY                                                                                                |
| TITLE     | ROUNDABOUT - 8 (KHABURAH)<br>GENERAL DROWING                                                                   |
| SHEET NO. | 19 / 61                                                                                                        |

x-4-12 CITATION CONTRACTOR ANY ALCOLOGY AND A -E

J-day. 





THE STUDY ON ROAD DEVELOPMENT PROJECT ROUTE BATINAH HIGHWAY ROUNDABOUT-8 (KHABURAH) PLAN AND PROFILE (2) TITLE SHEET NO. 21 / 61 RETAINING WALL L= 200 SHELL SHOPS GREEN TTTTTTTTTTTTTTTTTTTTTTTT T.L.L.L.L.Lubrer <u>וידידידי</u> TO MUSTAT -----EXISTING SERVICE ROAD PLANTATION LINED DRAINS Ly 305m RETAINING WALL L. 200m ON RAMP WAY ( 1 WAY I LANE ) 1 . 420 8 6 6 N 18 8 - 18 8 B .5 Ъ 2 8 ġ, 8 8 ĝ 8 8 8 8 8 2 8

## PLAN 5- 1/ 2000

|                        |                                  |                   |                                 |              | يع      | 0.6m IÇ                                | <u>ELL L.=;</u> | 25m                                   |                                                                                                  |