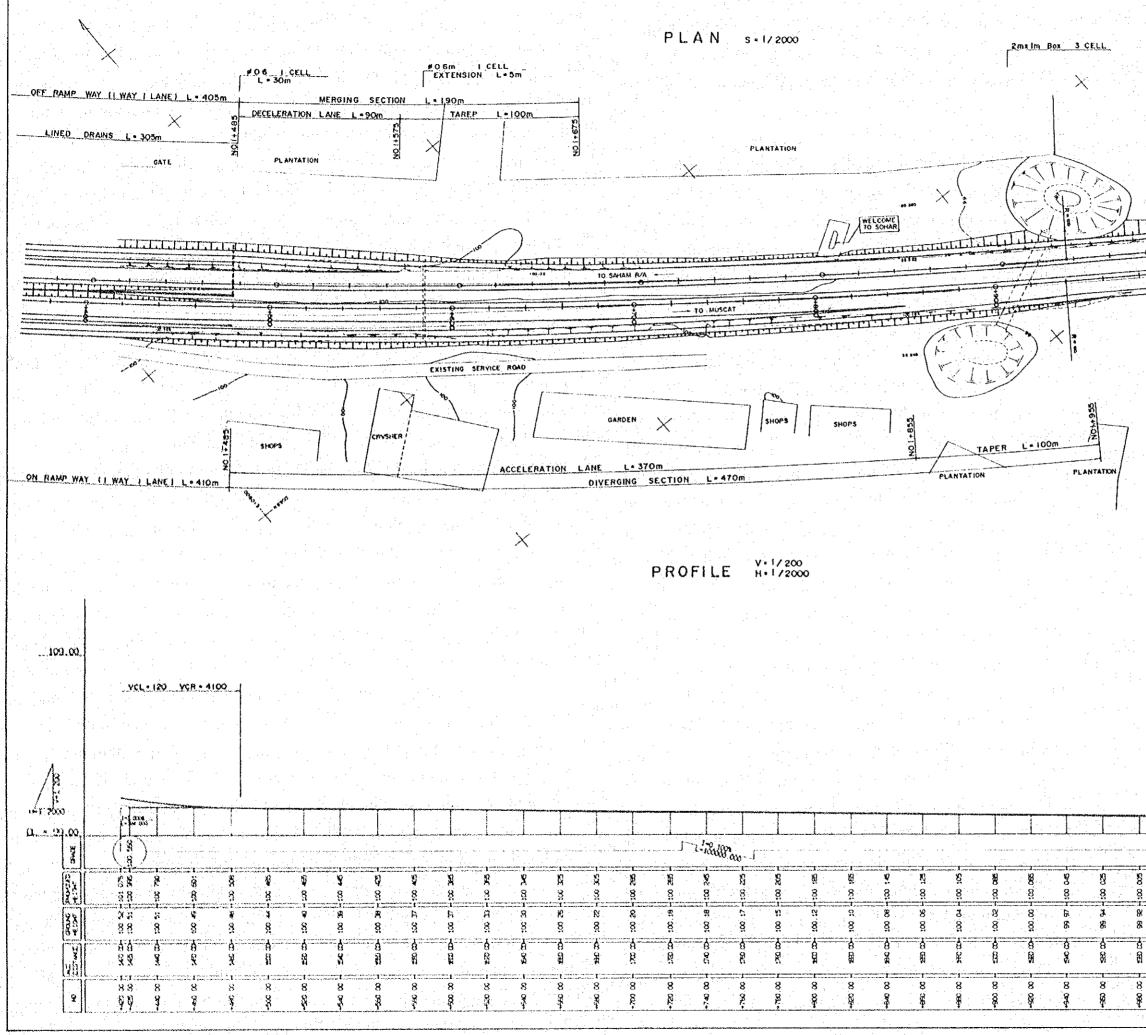

## PLAN 5- 1/ 2000

|                        |                                  |                   |                                 |              | يع      | 0.6m IÇ                                | <u>ELL L.=;</u> | 25m                                   |                                                                                                  |                                       |                                       |           |                                               |            |                  |             |                            |                  |               |            | · · · · ·                                       |                | Ø0 60n<br>Exten                       | n   CEL<br>I SION   L | .t.<br>• 5m |             | <br>                                       |
|------------------------|----------------------------------|-------------------|---------------------------------|--------------|---------|----------------------------------------|-----------------|---------------------------------------|--------------------------------------------------------------------------------------------------|---------------------------------------|---------------------------------------|-----------|-----------------------------------------------|------------|------------------|-------------|----------------------------|------------------|---------------|------------|-------------------------------------------------|----------------|---------------------------------------|-----------------------|-------------|-------------|--------------------------------------------|
|                        | OFF RAMI                         | WAY LI WA         | LANE                            | L . 415      |         |                                        | A7101           |                                       | RGING SE                                                                                         |                                       | L - 190                               |           |                                               | ÷ <b>-</b> |                  | . • *       | ы <sup>л</sup> ін,         |                  |               |            |                                                 |                |                                       |                       | •           |             |                                            |
|                        |                                  | PLANT             | ATION                           |              | NQ1+514 | <u>deceler</u><br>1 antatio<br>2       |                 | -ruis (                               | 4<br>1<br>1<br>1<br>1<br>1<br>1<br>1<br>1<br>1<br>1<br>1<br>1<br>1<br>1<br>1<br>1<br>1<br>1<br>1 | PLANT                                 |                                       |           | <u>, , , , , , , , , , , , , , , , , , , </u> | NO.1+704   |                  |             | 4                          |                  |               |            |                                                 |                |                                       |                       |             |             |                                            |
|                        |                                  |                   |                                 | ING SETTYICE | ROAD    |                                        |                 |                                       | ر<br>                                                                                            | · · · · · · · · · · · · · · · · · · · |                                       |           | - 1 1                                         | /*~~       |                  |             |                            |                  |               |            |                                                 |                |                                       |                       |             |             |                                            |
|                        | ander<br>ander<br>ander<br>ander |                   | <u>.</u>                        | <u>.</u>     |         |                                        |                 |                                       |                                                                                                  |                                       |                                       | ixtriatic |                                               |            | -tutij           | 1. i.       |                            |                  | KHASURAH      |            | m                                               | **********     |                                       |                       | ÷           |             | <u>م</u> مسمه<br>وسنيسم                    |
|                        |                                  |                   |                                 |              |         |                                        |                 |                                       |                                                                                                  |                                       |                                       |           |                                               |            |                  |             | +                          |                  | <b> </b>      | MEDAA      | - 10                                            | NUSCAT         |                                       |                       | 8           |             |                                            |
|                        |                                  |                   |                                 |              |         |                                        |                 | ()                                    | 8<br>(1:121:11)                                                                                  | <b>RI</b><br>1.1.1.1.1                |                                       |           |                                               | 8          | st lir           |             | 1A                         | -<br>TTT         |               |            | H 13 6                                          |                | LA                                    | NOSCAPE               |             | 1           |                                            |
|                        |                                  |                   |                                 |              |         | ······································ |                 |                                       |                                                                                                  |                                       | · · · · · · · · · · · · · · · · · · · | <u></u>   |                                               |            |                  |             | <u>J</u>                   |                  | EXISTI        | NG SERVICE | CAOR :                                          | ( <sup>-</sup> | LANDSCA                               |                       | 7           |             | <u> </u>                                   |
|                        |                                  |                   |                                 |              |         |                                        |                 |                                       |                                                                                                  |                                       |                                       |           |                                               |            |                  | •           |                            |                  |               |            | L<br>L<br>1                                     |                | LAND3CA                               |                       |             |             | •                                          |
|                        | LINE                             | DRAINS            | L • 305m                        |              |         |                                        |                 | -/-                                   | R                                                                                                | ANTATION                              | 1.1.1                                 |           |                                               |            |                  |             |                            |                  | +             |            |                                                 |                |                                       |                       | TAPER       | L = 100n    | ħ                                          |
|                        |                                  |                   |                                 |              | 2       |                                        |                 |                                       |                                                                                                  |                                       | ACCE                                  | LERATIC   | ON LA                                         | NE L       | = 370m           | DIV         | ERGING                     | SEC              | TION          | L • 47     | 0 m                                             |                | 1                                     |                       |             |             | · · ·                                      |
|                        | ON RAMP                          | WAY II WAY        | LANET                           | L. 420m      | <br>    | <u></u>                                |                 |                                       |                                                                                                  |                                       |                                       |           |                                               |            |                  |             |                            |                  |               |            |                                                 | 1              | BP                                    |                       | BHOP        | s           | · · ·                                      |
|                        |                                  | ×                 |                                 |              |         |                                        |                 |                                       |                                                                                                  |                                       |                                       |           |                                               |            |                  |             |                            |                  |               |            |                                                 | 1 .            | <b>1</b>                              | 7                     | L           |             | -                                          |
|                        |                                  |                   |                                 |              |         |                                        |                 |                                       |                                                                                                  |                                       |                                       |           |                                               |            | PRC              | FIL         | .E                         | V • 1/<br>Н • 1/ | 200<br>2000   |            |                                                 | HOUSE          |                                       |                       |             | -           |                                            |
|                        |                                  | ·                 |                                 | ء<br>جي تري  |         | <br>                                   |                 |                                       |                                                                                                  |                                       |                                       |           | •                                             |            |                  |             | 2                          |                  | <br>          | н<br>1     |                                                 |                |                                       |                       | ·           |             |                                            |
| 109.00                 |                                  |                   |                                 | 5<br>1 . 1   | <br>    | e<br>esti e                            |                 |                                       |                                                                                                  | •                                     |                                       |           |                                               | :          |                  |             | -                          | - <sup>1</sup> - |               |            | .'                                              | · ·            | чн<br>1. ні                           |                       |             | 1           | -                                          |
|                        | VC                               | L+120 V           | R • 4100                        | · · · ·      |         |                                        |                 |                                       | ta<br>Salat ya<br>Sa                                                                             |                                       | н<br>Элісті                           |           |                                               | · *        |                  |             | ·· .                       |                  | -<br>         |            |                                                 |                |                                       |                       | · · ·.      |             | . <sup>1</sup> ·                           |
|                        |                                  |                   | 1                               |              |         | · · ·                                  |                 |                                       |                                                                                                  |                                       |                                       | -<br>     |                                               |            | :                |             | ÷ :                        |                  |               | •          |                                                 |                |                                       |                       |             | eta inte    |                                            |
| an<br>An Santairtí     |                                  |                   |                                 |              |         | •                                      | · .             | · · · .                               |                                                                                                  |                                       |                                       |           | · .                                           |            | 2<br>            |             |                            | •                |               |            |                                                 |                |                                       |                       |             | ۰.          | • .                                        |
| 1.                     |                                  |                   |                                 |              |         |                                        |                 |                                       |                                                                                                  |                                       |                                       |           |                                               |            | ar a             |             |                            |                  | • •           | ÷.         | -<br><br>                                       |                | 1<br>1                                | : .                   |             |             | ч.<br>Г                                    |
| 14T-7000               |                                  |                   |                                 |              |         |                                        |                 |                                       |                                                                                                  |                                       |                                       |           |                                               |            |                  |             | •••                        |                  | 5<br>         |            |                                                 |                | • •<br>•                              |                       |             | ·<br>·<br>· |                                            |
| 141 2000               |                                  |                   |                                 | 1            |         |                                        |                 |                                       | T.                                                                                               | T                                     | <u> </u>                              |           |                                               |            | <del>- 1</del> - | <del></del> |                            |                  |               |            |                                                 |                |                                       |                       |             |             | <u> </u>                                   |
|                        | r-l                              | 3832-1            | 8                               |              |         |                                        |                 |                                       |                                                                                                  |                                       |                                       |           |                                               |            |                  |             |                            |                  | in the second | xo - 1     |                                                 |                |                                       |                       |             |             |                                            |
| No.                    |                                  | A R               | F 8<br>8 8                      | ÎX           |         |                                        | 5 f             |                                       |                                                                                                  | Ŕ                                     | ž<br>8                                | 27.<br>6  | 9<br>0                                        | 8<br>5     | E                | 38          | 20<br>20<br>20<br>20<br>20 |                  |               | 8          |                                                 |                | 1<br>8                                |                       |             | Ę           | R<br>8                                     |
| The Contract of States | 4                                | K S<br>K K<br>K K | 2 0<br>1 1<br>2 7<br>8 8<br>8 8 | R            |         | e g                                    |                 | , , , , , , , , , , , , , , , , , , , | n 1<br>1<br>1<br>1<br>1<br>1<br>1<br>1<br>1<br>1<br>1<br>1<br>1<br>1<br>1<br>1<br>1<br>1<br>1    | ۵<br>۲<br>8                           | 8<br>8<br>8                           |           | <br>8                                         |            | <br>             | 8<br>2<br>2 | ក<br>រ<br>ស៊               | 1<br>8           |               | 8          | ייש איז<br>גייייייייייייייייייייייייייייייייייי | , 6<br>        |                                       | ۲<br>۲                |             | ស<br>រ<br>អ | א<br>דיייייייייייייייייייייייייייייייייייי |
| ¥7]                    | 8                                | <u>a</u> <u>a</u> | * *<br>* *                      |              | n 8     | h 8                                    | × 8             | (                                     | (                                                                                                |                                       |                                       | 8<br>8    | 8                                             | 8          | 8                | 8<br>       | 6<br>6                     | 8<br>            |               | 8 8<br>    | к 8<br>5                                        | 8 8<br>3 8     | 8<br>6                                | 8                     | 8           | <u>8</u>    |                                            |
| 1997                   | R<br>R                           | я <u>я</u>        |                                 | C C          | 1       | 1990 8                                 | { }             |                                       |                                                                                                  | 8                                     | 8                                     | G.#       | 0.22                                          | 8          | 8                | 8           | e<br>C                     | ŝ                |               |            | 1                                               | 8              | a a a a a a a a a a a a a a a a a a a | Ę                     | l R         | 8           | 8                                          |