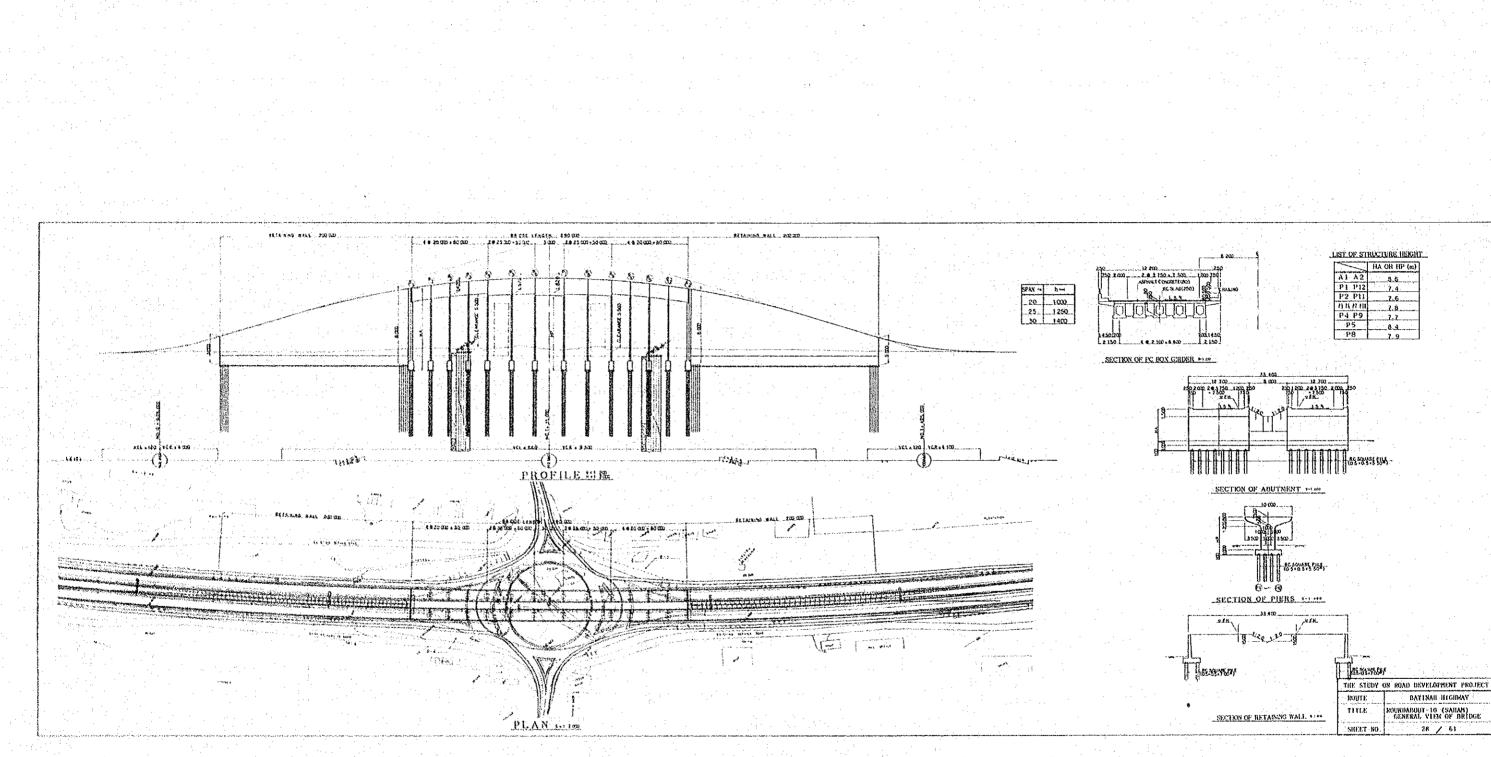

|           | the second s |
|-----------|----------------------------------------------------------------------------------------------------------------|
| THE STUDY | ON ROAD DEVELOPMENT PROJECT                                                                                    |
| ROUTE     | BATINAH HIGHWAY                                                                                                |
| TITLE     | ROUNDABOUT - 8 (KHABURAH)<br>GENERAL DROWING                                                                   |
| SHEET NO. | 19 / 61                                                                                                        |