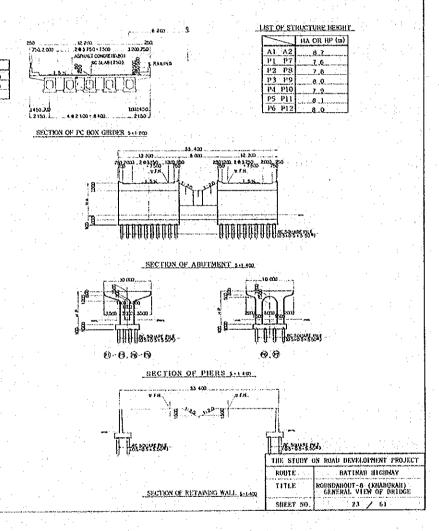

|           | the second s |
|-----------|----------------------------------------------------------------------------------------------------------------|
| THE STUDY | ON ROAD DEVELOPMENT PROJECT                                                                                    |
| ROUTE     | BATINAH HIGHWAY                                                                                                |
| TITLE     | ROUNDABOUT - 8 (KHABURAH)<br>GENERAL DROWING                                                                   |
| SHEET NO. | 19 / 61                                                                                                        |