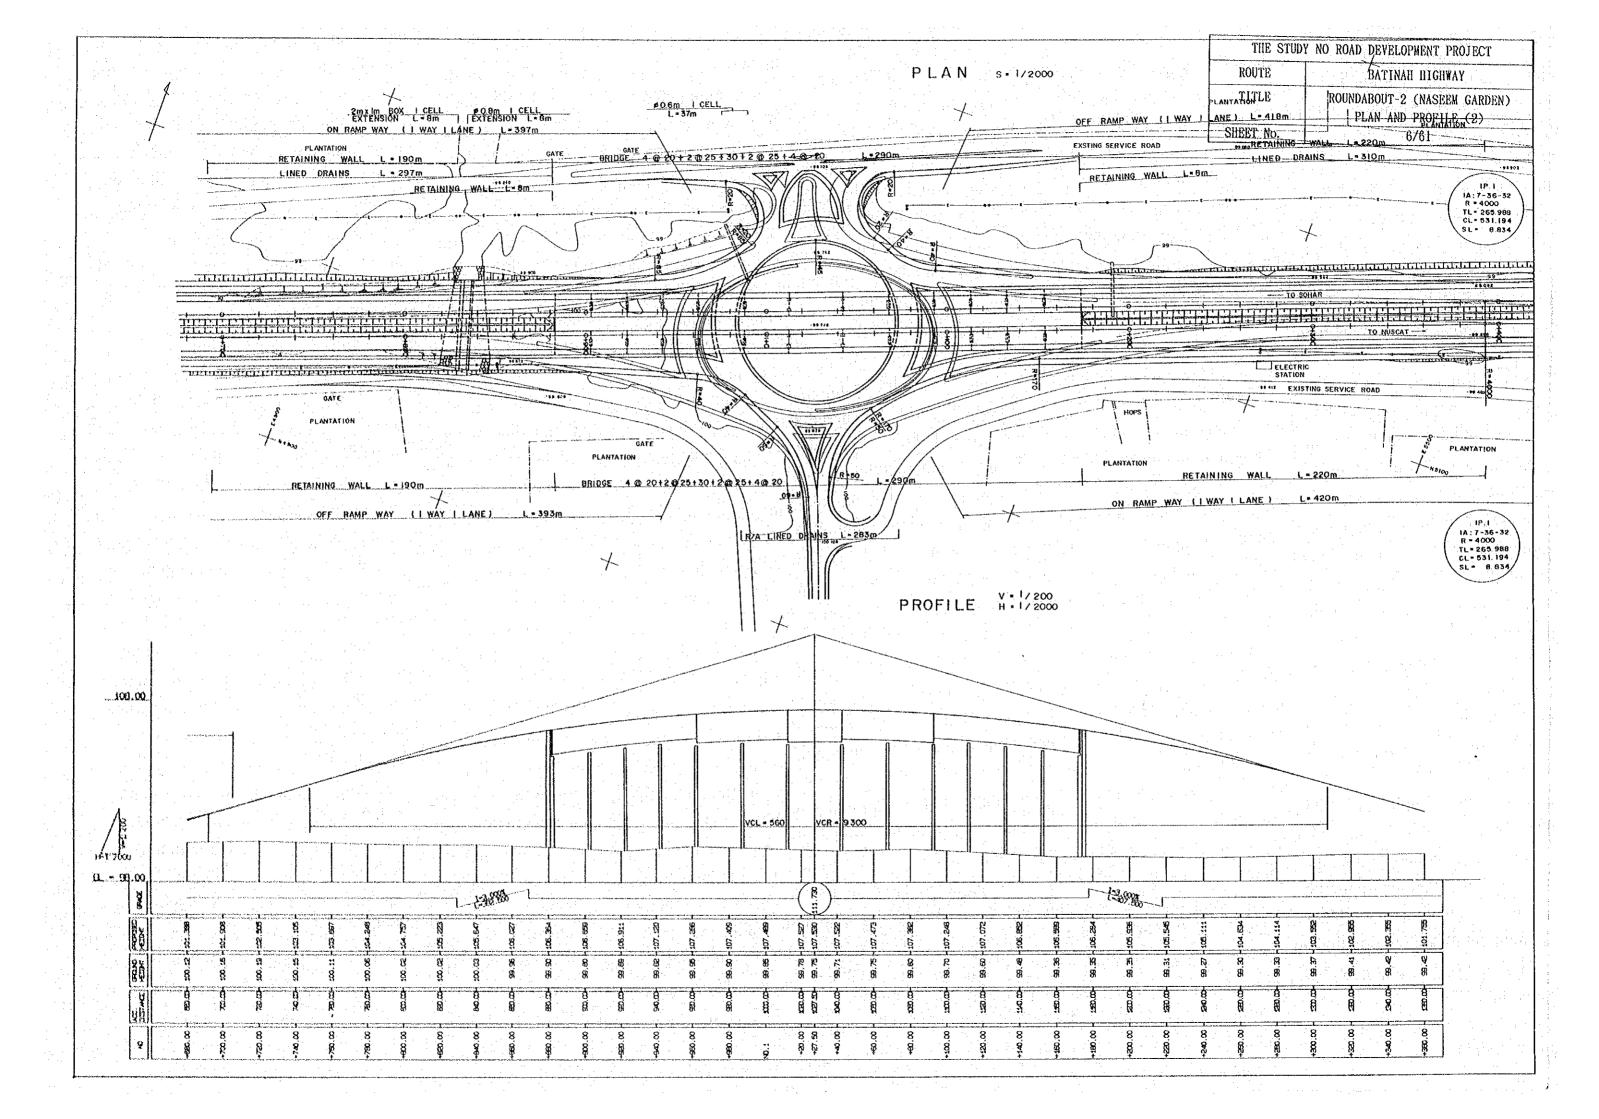

## INDEX OF DRAWINGS

| INDEX OF DRAWINGS                          | SHEET NO.      | INDEX OF DRAWINGS                                 | SHEET NO. | INDEX OF DRAWINGS SHEET NO.                           |
|--------------------------------------------|----------------|---------------------------------------------------|-----------|-------------------------------------------------------|
| 1. PROJECT LOCATION MAP                    | ĺ              | (5) ROUNDABOUT-10 (SAHAM)                         | 24 TO 28  | 4. PEDESTRIAN UNDERPASS (PRELIMINARY DESIGN) 50 TO 51 |
| 2. TYPICAL CROSS SECTION                   | 2 TO 3         | GENERAL DRAWING                                   | 24        | GENERAL PLAN 50                                       |
|                                            | 210.0          | PLAN AND PROFILE                                  | 25 TO 27  | · GENERAL VIEW 51                                     |
| 3. GRADE SEPARATION (PRELIMINARY DESIGN)   | 4 TO 49        | GENERAL VIEW OF BRIDGE                            | 28        | 5. APPENDIX (CONCEPTUAL DESIGN) 52 TO 61              |
| (1) ROUNDABOUT-2 (NASEEM GARDEN)           | 4 TO 8         | (6) ROUNDABOUT-12 (SOHAR)                         | 29 TO 33  | GENERAL PLAN OF R/A - 1 (BAIT AL BARAKAH) 52          |
| GENERAL DRAWING                            | 4              | GENERAL DRAWING                                   | 29        | GENERAL PLAN OF R/A - 4 (MASUA'AH) 53                 |
| PLAN AND PROFILE                           | 5 TO 7         | PLAN AND PROFILE                                  | 30 TO 32  | GENERAL PLAN OF R/A - 6 (WUDAM AS SAHIL) 54           |
| GENERAL VIEW OF BRIDGE                     | 8              | GENERAL VIEW OF BRIDGE                            | 33        | GENERAL PLAN OF R/A - 7 (SUWEIQ) 55                   |
| (2) ROUNDABOUT-3 (BARKA)                   | 9 TO 13        | (7) ROUNDABOUT-14 (FALAJ AL QABAIL)               | 34 TO 38  | GENERAL PLAN OF R/A - 9 (AL HIJARI JUNCTION) 56       |
| GENERAL DRAWING                            | 9 10 13        | GENERAL DRAWING                                   | 34        | GENERAL PLAN OF R/A-11 (SUWAYHRAH) 57                 |
| PLAN AND PROFILE                           | 10 TO 12       | PLAN AND PROFILE                                  |           | GENERAL PLAN OF R/A-13 (SALLAN) 58                    |
| GENERAL VIEW OF BRIDGE                     | 13             | GENERAL VIEW OF BRIDGE                            | 35 TO 37  | GENERAL PLAN OF R/A-15 (MAJIS) 59                     |
| GENERAL VIEW OF DRIDGE                     | 13             | GENERAL VIEW OF BRIDGE                            | 30        | GENERAL PLAN OF R/A-16 (LIWA) 60                      |
| (3) ROUNDABOUT-5 (AL MULADDAH JUNCTION)    | 14 TO 18       | (8) ROUNDABOUT-18 (AQR)                           | 39 TO 49  | GENERAL PLAN OF R/A-17 (SHINAS) 61                    |
| GENERAL DRAWING                            | 14             | GENERAL DRAWING                                   | 39 TO 40  |                                                       |
| PLAN AND PROFILE                           | 15 TO 17       | PLAN AND PROFILE (DUBAI ~ MUSCAT)                 | 41 TO 43  |                                                       |
| GENERAL VIEW OF BRIDGE                     | 18             | PLAN AND PROFILE (DUBAI ~ AQR RAMP WAY)           | 44 TO 45  |                                                       |
| (4) ROUNDABOUT-8 (RHABURAH)                | 19 TO 23       | GENERAL VIEW OF BRIDGE<br>(DUBAI ~ AQR RAMP WAY)  | 46        |                                                       |
| CENERAL DRAWING                            | 19             | PLAN AND PROFILE<br>(AQR ~ MUSCAT RAMP WAY)       | 47 TO 48  |                                                       |
| PLAN AND PROFILE<br>GENERAL VIEW OF BRIDGE | 20 TO 22<br>23 | GENERAL VIEW OF BRIDGE<br>(AQR ~ MUSCAT RAMP WAY) | 49        |                                                       |