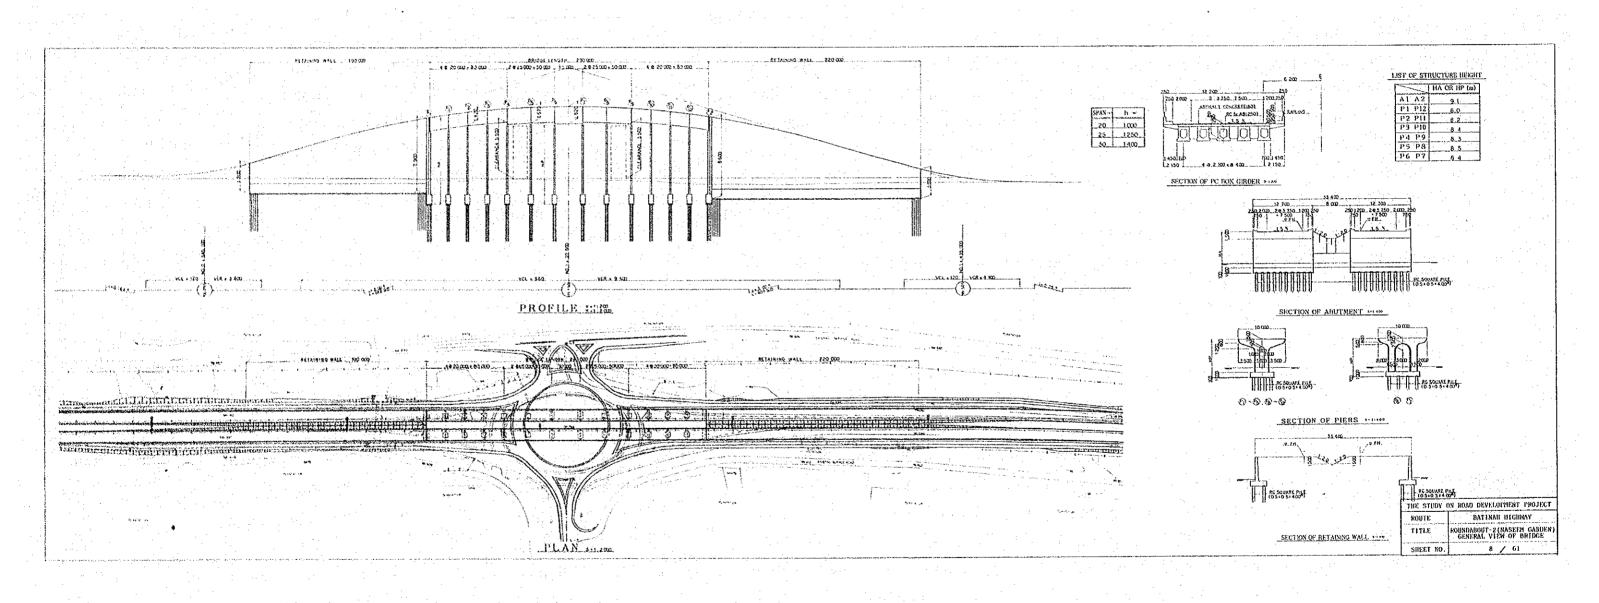

## INDEX OF DRAWINGS

| INDEX OF DRAWINGS                          | SHEET NO.      | INDEX OF DRAWINGS                                 | SHEET NO. | INDEX OF DRAWINGS SHEET NO.                           |
|--------------------------------------------|----------------|---------------------------------------------------|-----------|-------------------------------------------------------|
| 1. PROJECT LOCATION MAP                    | ĺ              | (5) ROUNDABOUT-10 (SAHAM)                         | 24 TO 28  | 4. PEDESTRIAN UNDERPASS (PRELIMINARY DESIGN) 50 TO 51 |
| 2. TYPICAL CROSS SECTION                   | 2 TO 3         | GENERAL DRAWING                                   | 24        | GENERAL PLAN 50                                       |
|                                            | 210.0          | PLAN AND PROFILE                                  | 25 TO 27  | · GENERAL VIEW 51                                     |
| 3. GRADE SEPARATION (PRELIMINARY DESIGN)   | 4 TO 49        | GENERAL VIEW OF BRIDGE                            | 28        | 5. APPENDIX (CONCEPTUAL DESIGN) 52 TO 61              |
| (1) ROUNDABOUT-2 (NASEEM GARDEN)           | 4 TO 8         | (6) ROUNDABOUT-12 (SOHAR)                         | 29 TO 33  | GENERAL PLAN OF R/A - 1 (BAIT AL BARAKAH) 52          |
| GENERAL DRAWING                            | 4              | GENERAL DRAWING                                   | 29        | GENERAL PLAN OF R/A - 4 (MASUA'AH) 53                 |
| PLAN AND PROFILE                           | 5 TO 7         | PLAN AND PROFILE                                  | 30 TO 32  | GENERAL PLAN OF R/A - 6 (WUDAM AS SAHIL) 54           |
| GENERAL VIEW OF BRIDGE                     | 8              | GENERAL VIEW OF BRIDGE                            | 33        | GENERAL PLAN OF R/A - 7 (SUWEIQ) 55                   |
| (2) ROUNDABOUT-3 (BARKA)                   | 9 TO 13        | (7) ROUNDABOUT-14 (FALAJ AL QABAIL)               | 34 TO 38  | GENERAL PLAN OF R/A - 9 (AL HIJARI JUNCTION) 56       |
| GENERAL DRAWING                            | 9 10 13        | GENERAL DRAWING                                   | 34        | GENERAL PLAN OF R/A-11 (SUWAYHRAH) 57                 |
| PLAN AND PROFILE                           | 10 TO 12       | PLAN AND PROFILE                                  |           | GENERAL PLAN OF R/A-13 (SALLAN) 58                    |
| GENERAL VIEW OF BRIDGE                     | 13             | GENERAL VIEW OF BRIDGE                            | 35 TO 37  | GENERAL PLAN OF R/A-15 (MAJIS) 59                     |
| GENERAL VIEW OF DRIDGE                     | 13             | GENERAL VIEW OF BRIDGE                            | 30        | GENERAL PLAN OF R/A-16 (LIWA) 60                      |
| (3) ROUNDABOUT-5 (AL MULADDAH JUNCTION)    | 14 TO 18       | (8) ROUNDABOUT-18 (AQR)                           | 39 TO 49  | GENERAL PLAN OF R/A-17 (SHINAS) 61                    |
| GENERAL DRAWING                            | 14             | GENERAL DRAWING                                   | 39 TO 40  |                                                       |
| PLAN AND PROFILE                           | 15 TO 17       | PLAN AND PROFILE (DUBAI ~ MUSCAT)                 | 41 TO 43  |                                                       |
| GENERAL VIEW OF BRIDGE                     | 18             | PLAN AND PROFILE (DUBAI ~ AQR RAMP WAY)           | 44 TO 45  |                                                       |
| (4) ROUNDABOUT-8 (RHABURAH)                | 19 TO 23       | GENERAL VIEW OF BRIDGE<br>(DUBAI ~ AQR RAMP WAY)  | 46        |                                                       |
| CENERAL DRAWING                            | 19             | PLAN AND PROFILE<br>(AQR ~ MUSCAT RAMP WAY)       | 47 TO 48  |                                                       |
| PLAN AND PROFILE<br>GENERAL VIEW OF BRIDGE | 20 TO 22<br>23 | GENERAL VIEW OF BRIDGE<br>(AQR ~ MUSCAT RAMP WAY) | 49        |                                                       |