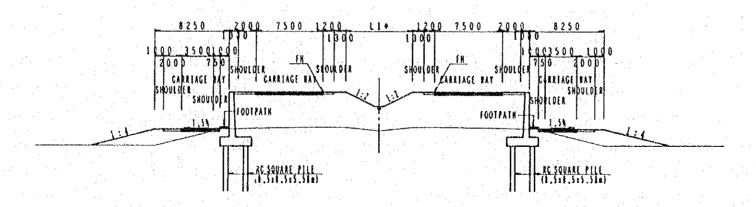

RETAINING WALL SECTION
SCALE 1:100

| THE STUDY ( | ON ROAD DEVELOPMENT PROJECT             |
|-------------|-----------------------------------------|
| ROUTE       | BATINAH HIGHWAY                         |
| TITLE       | ROUNDABOUT-5 (BARKA)<br>GENERAL DROWING |
| SHEET NO.   | 9 / 61                                  |