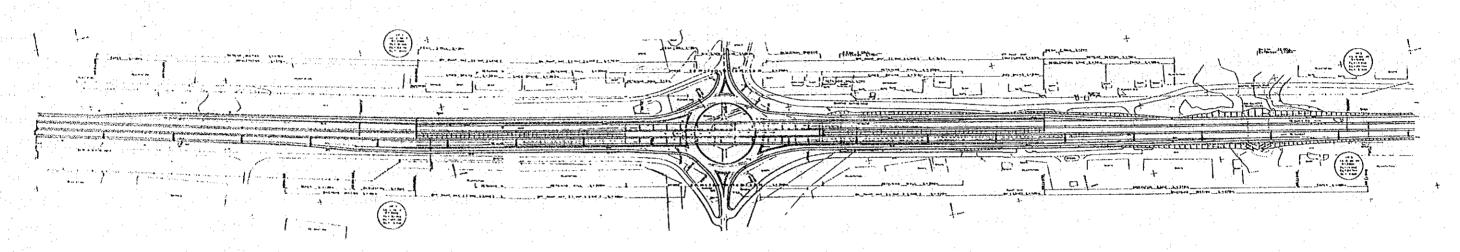

RETAINING WALL SECTION
SCALE 1:100

| THE STUDY ( | ON ROAD DEVELOPMENT PROJECT             |
|-------------|-----------------------------------------|
| ROUTE       | BATINAH HIGHWAY                         |
| TITLE       | ROUNDABOUT-5 (BARKA)<br>GENERAL DROWING |
| SHEET NO.   | 9 / 61                                  |