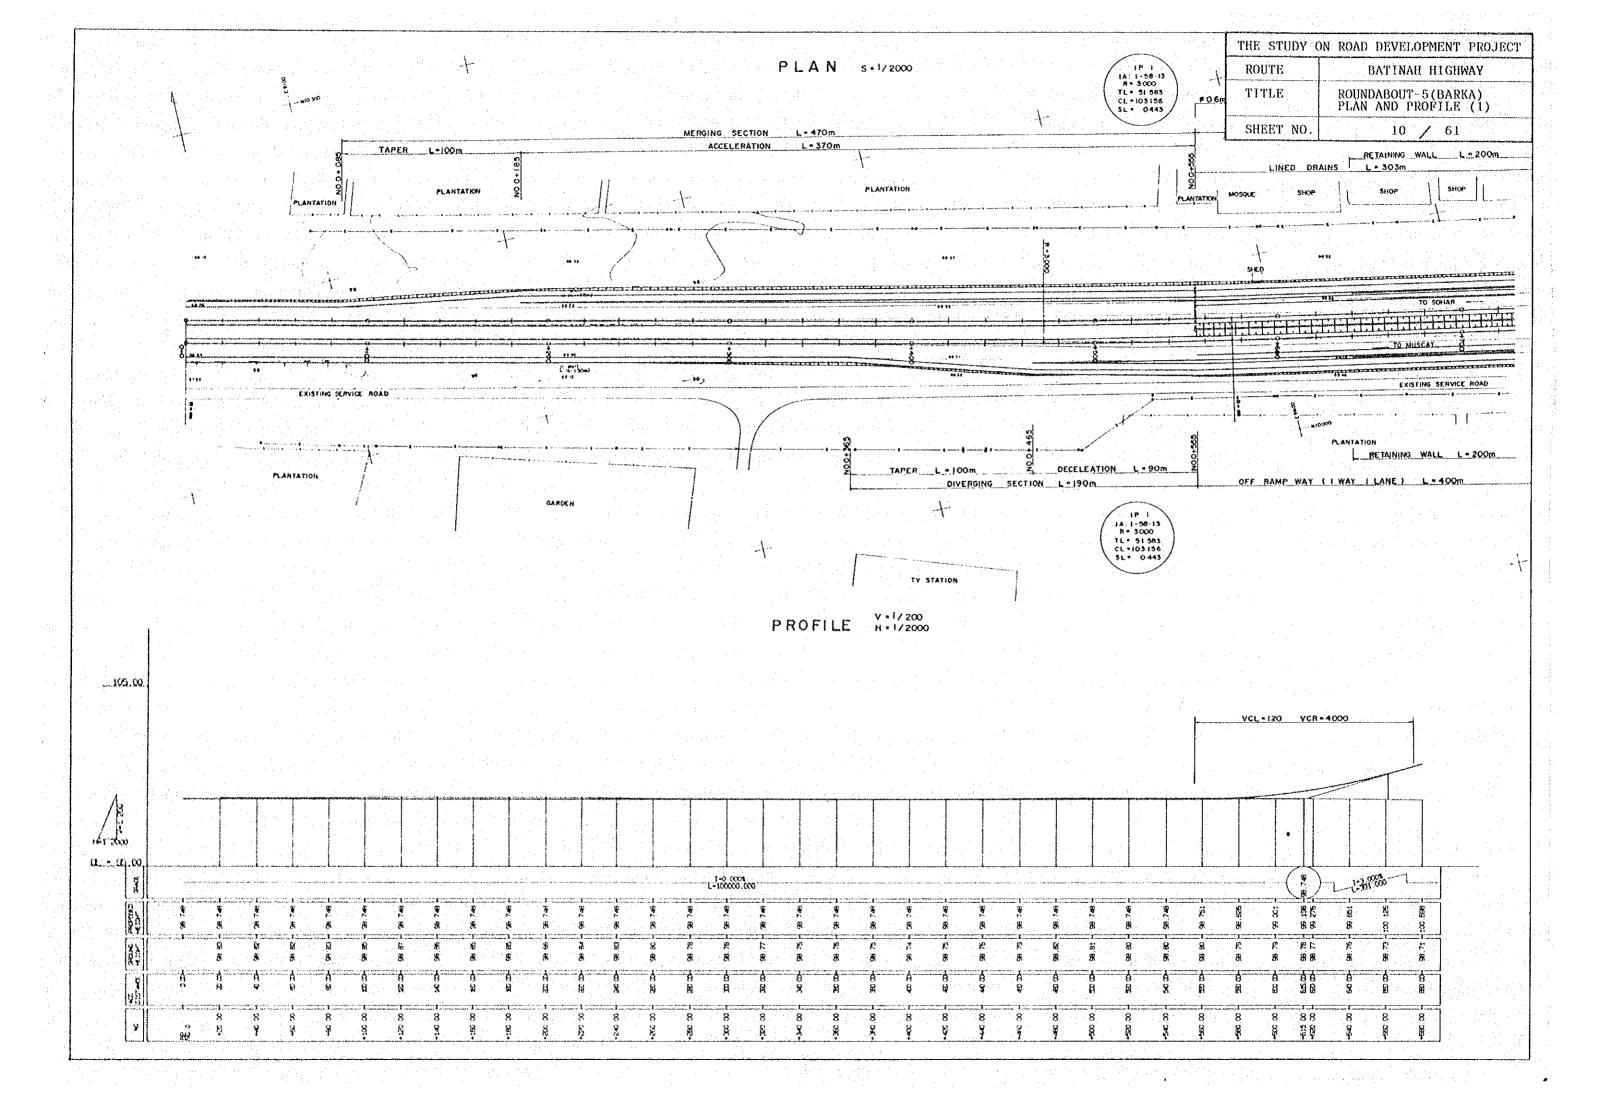

## INDEX OF DRAWINGS

| INDEX OF DRAWINGS                          | SHEET NO.      | INDEX OF DRAWINGS                                 | SHEET NO. | INDEX OF DRAWINGS SHEET NO.                           |
|--------------------------------------------|----------------|---------------------------------------------------|-----------|-------------------------------------------------------|
| 1. PROJECT LOCATION MAP                    | ĺ              | (5) ROUNDABOUT-10 (SAHAM)                         | 24 TO 28  | 4. PEDESTRIAN UNDERPASS (PRELIMINARY DESIGN) 50 TO 51 |
| 2. TYPICAL CROSS SECTION                   | 2 TO 3         | GENERAL DRAWING                                   | 24        | GENERAL PLAN 50                                       |
|                                            | 210.0          | PLAN AND PROFILE                                  | 25 TO 27  | · GENERAL VIEW 51                                     |
| 3. GRADE SEPARATION (PRELIMINARY DESIGN)   | 4 TO 49        | GENERAL VIEW OF BRIDGE                            | 28        | 5. APPENDIX (CONCEPTUAL DESIGN) 52 TO 61              |
| (1) ROUNDABOUT-2 (NASEEM GARDEN)           | 4 TO 8         | (6) ROUNDABOUT-12 (SOHAR)                         | 29 TO 33  | GENERAL PLAN OF R/A - 1 (BAIT AL BARAKAH) 52          |
| GENERAL DRAWING                            | 4              | GENERAL DRAWING                                   | 29        | GENERAL PLAN OF R/A - 4 (MASUA'AH) 53                 |
| PLAN AND PROFILE                           | 5 TO 7         | PLAN AND PROFILE                                  | 30 TO 32  | GENERAL PLAN OF R/A - 6 (WUDAM AS SAHIL) 54           |
| GENERAL VIEW OF BRIDGE                     | 8              | GENERAL VIEW OF BRIDGE                            | 33        | GENERAL PLAN OF R/A - 7 (SUWEIQ) 55                   |
| (2) ROUNDABOUT-3 (BARKA)                   | 9 TO 13        | (7) ROUNDABOUT-14 (FALAJ AL QABAIL)               | 34 TO 38  | GENERAL PLAN OF R/A - 9 (AL HIJARI JUNCTION) 56       |
| GENERAL DRAWING                            | 9 10 13        | GENERAL DRAWING                                   | 34        | GENERAL PLAN OF R/A-11 (SUWAYHRAH) 57                 |
| PLAN AND PROFILE                           | 10 TO 12       | PLAN AND PROFILE                                  |           | GENERAL PLAN OF R/A-13 (SALLAN) 58                    |
| GENERAL VIEW OF BRIDGE                     | 13             | GENERAL VIEW OF BRIDGE                            | 35 TO 37  | GENERAL PLAN OF R/A-15 (MAJIS) 59                     |
| GENERAL VIEW OF DRIDGE                     | 13             | GENERAL VIEW OF BRIDGE                            | 30        | GENERAL PLAN OF R/A-16 (LIWA) 60                      |
| (3) ROUNDABOUT-5 (AL MULADDAH JUNCTION)    | 14 TO 18       | (8) ROUNDABOUT-18 (AQR)                           | 39 TO 49  | GENERAL PLAN OF R/A-17 (SHINAS) 61                    |
| GENERAL DRAWING                            | 14             | GENERAL DRAWING                                   | 39 TO 40  |                                                       |
| PLAN AND PROFILE                           | 15 TO 17       | PLAN AND PROFILE (DUBAI ~ MUSCAT)                 | 41 TO 43  |                                                       |
| GENERAL VIEW OF BRIDGE                     | 18             | PLAN AND PROFILE (DUBAI ~ AQR RAMP WAY)           | 44 TO 45  |                                                       |
| (4) ROUNDABOUT-8 (RHABURAH)                | 19 TO 23       | GENERAL VIEW OF BRIDGE<br>(DUBAI ~ AQR RAMP WAY)  | 46        |                                                       |
| CENERAL DRAWING                            | 19             | PLAN AND PROFILE<br>(AQR ~ MUSCAT RAMP WAY)       | 47 TO 48  |                                                       |
| PLAN AND PROFILE<br>GENERAL VIEW OF BRIDGE | 20 TO 22<br>23 | GENERAL VIEW OF BRIDGE<br>(AQR ~ MUSCAT RAMP WAY) | 49        |                                                       |