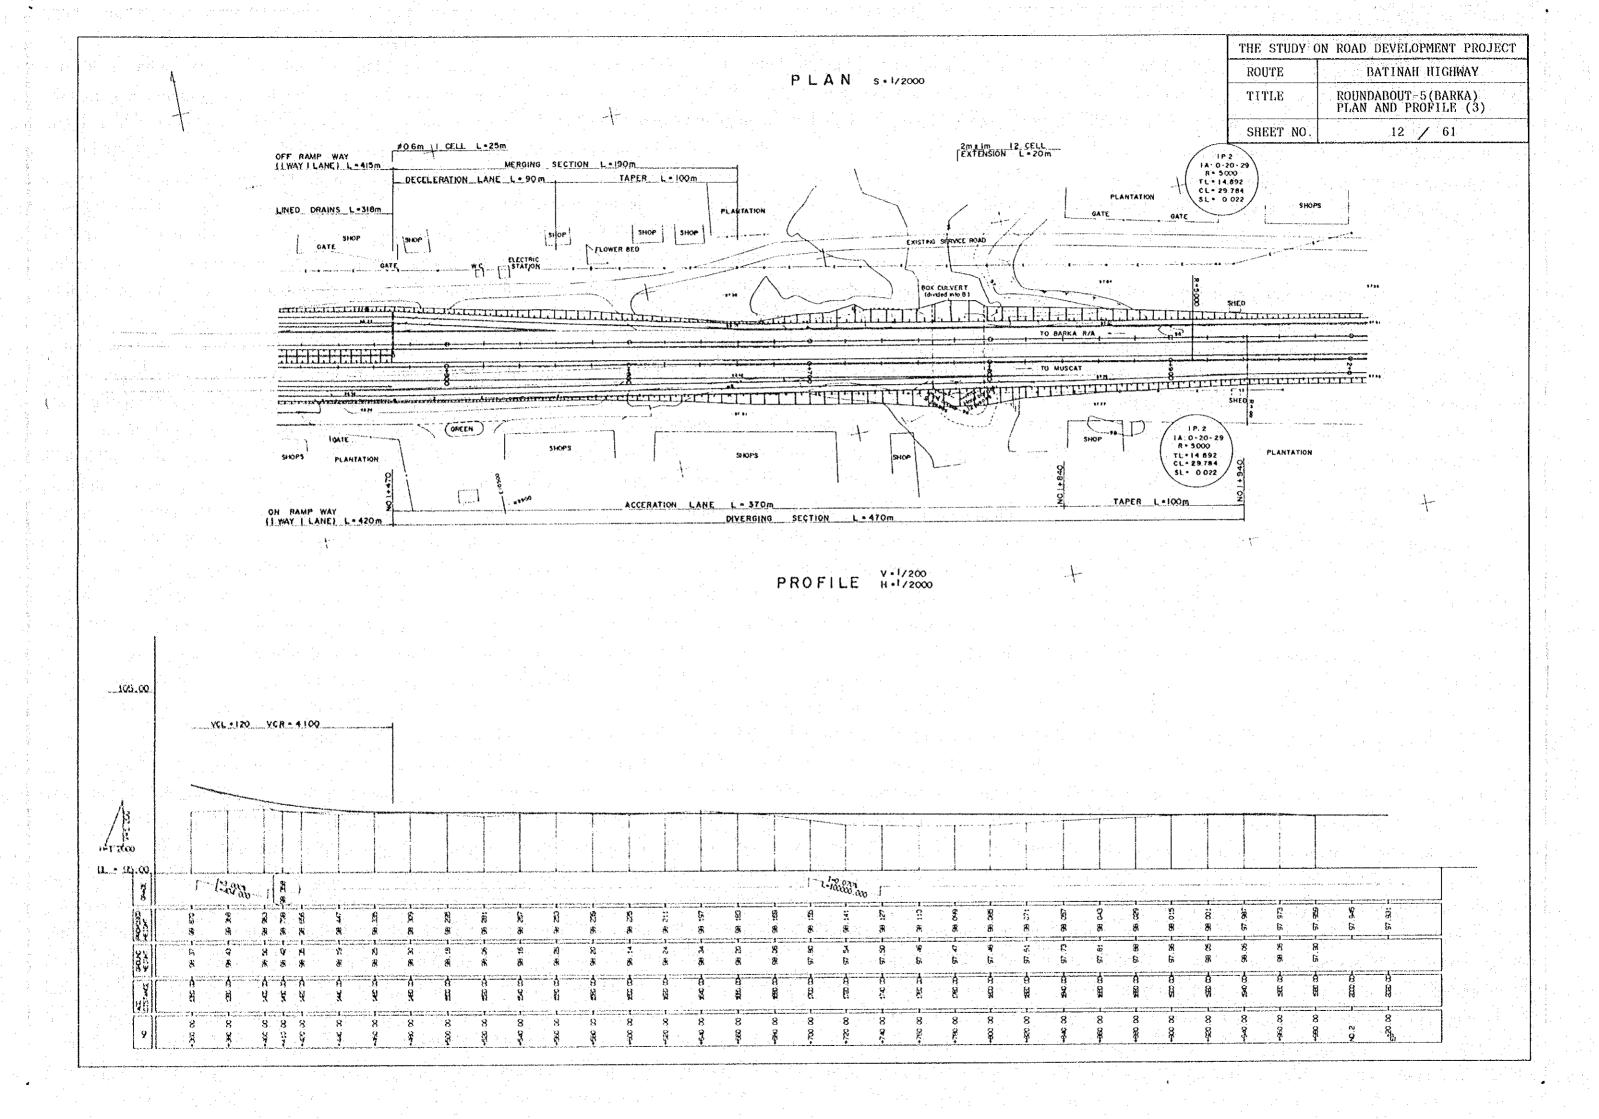

## INDEX OF DRAWINGS

| INDEX OF DRAWINGS                          | SHEET NO.      | INDEX OF DRAWINGS                                 | SHEET NO. | INDEX OF DRAWINGS SHEET NO.                           |
|--------------------------------------------|----------------|---------------------------------------------------|-----------|-------------------------------------------------------|
| 1. PROJECT LOCATION MAP                    | ĺ              | (5) ROUNDABOUT-10 (SAHAM)                         | 24 TO 28  | 4. PEDESTRIAN UNDERPASS (PRELIMINARY DESIGN) 50 TO 51 |
| 2. TYPICAL CROSS SECTION                   | 2 TO 3         | GENERAL DRAWING                                   | 24        | GENERAL PLAN 50                                       |
|                                            | 210.0          | PLAN AND PROFILE                                  | 25 TO 27  | · GENERAL VIEW 51                                     |
| 3. GRADE SEPARATION (PRELIMINARY DESIGN)   | 4 TO 49        | GENERAL VIEW OF BRIDGE                            | 28        | 5. APPENDIX (CONCEPTUAL DESIGN) 52 TO 61              |
| (1) ROUNDABOUT-2 (NASEEM GARDEN)           | 4 TO 8         | (6) ROUNDABOUT-12 (SOHAR)                         | 29 TO 33  | GENERAL PLAN OF R/A - 1 (BAIT AL BARAKAH) 52          |
| GENERAL DRAWING                            | 4              | GENERAL DRAWING                                   | 29        | GENERAL PLAN OF R/A - 4 (MASUA'AH) 53                 |
| PLAN AND PROFILE                           | 5 TO 7         | PLAN AND PROFILE                                  | 30 TO 32  | GENERAL PLAN OF R/A - 6 (WUDAM AS SAHIL) 54           |
| GENERAL VIEW OF BRIDGE                     | 8              | GENERAL VIEW OF BRIDGE                            | 33        | GENERAL PLAN OF R/A - 7 (SUWEIQ) 55                   |
| (2) ROUNDABOUT-3 (BARKA)                   | 9 TO 13        | (7) ROUNDABOUT-14 (FALAJ AL QABAIL)               | 34 TO 38  | GENERAL PLAN OF R/A - 9 (AL HIJARI JUNCTION) 56       |
| GENERAL DRAWING                            | 9 10 13        | GENERAL DRAWING                                   | 34        | GENERAL PLAN OF R/A-11 (SUWAYHRAH) 57                 |
| PLAN AND PROFILE                           | 10 TO 12       | PLAN AND PROFILE                                  |           | GENERAL PLAN OF R/A-13 (SALLAN) 58                    |
| GENERAL VIEW OF BRIDGE                     | 13             | GENERAL VIEW OF BRIDGE                            | 35 TO 37  | GENERAL PLAN OF R/A-15 (MAJIS) 59                     |
| GENERAL VIEW OF DRIDGE                     | 13             | GENERAL VIEW OF BRIDGE                            | 30        | GENERAL PLAN OF R/A-16 (LIWA) 60                      |
| (3) ROUNDABOUT-5 (AL MULADDAH JUNCTION)    | 14 TO 18       | (8) ROUNDABOUT-18 (AQR)                           | 39 TO 49  | GENERAL PLAN OF R/A-17 (SHINAS) 61                    |
| GENERAL DRAWING                            | 14             | GENERAL DRAWING                                   | 39 TO 40  |                                                       |
| PLAN AND PROFILE                           | 15 TO 17       | PLAN AND PROFILE (DUBAI ~ MUSCAT)                 | 41 TO 43  |                                                       |
| GENERAL VIEW OF BRIDGE                     | 18             | PLAN AND PROFILE (DUBAI ~ AQR RAMP WAY)           | 44 TO 45  |                                                       |
| (4) ROUNDABOUT-8 (RHABURAH)                | 19 TO 23       | GENERAL VIEW OF BRIDGE<br>(DUBAI ~ AQR RAMP WAY)  | 46        |                                                       |
| CENERAL DRAWING                            | 19             | PLAN AND PROFILE<br>(AQR ~ MUSCAT RAMP WAY)       | 47 TO 48  |                                                       |
| PLAN AND PROFILE<br>GENERAL VIEW OF BRIDGE | 20 TO 22<br>23 | GENERAL VIEW OF BRIDGE<br>(AQR ~ MUSCAT RAMP WAY) | 49        |                                                       |