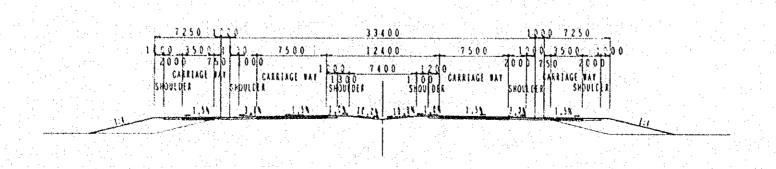

GENERAL SECTION

| THE STUDY O | N ROAD DEVELOPMENT PROJECT |
|-------------|----------------------------|
| ROUTE       | BATINAH HIGHWAY            |
| TITLE       | TYPICAL CROSS SECTION (1)  |
| SHEET NO.   | 2 / 61                     |

TAGE COAT

TELME COAT

THE PAST COURSE

THE SUBMASE

DETAIL 'A'

DETAIL 'B'

RAMP WAY SECTION
(1 LANE) SCALE 1:111

RAMP WAY SECTION
(2 LANES) SCALE 1:411

SPEED CHANGE SECTION
SCALE 1:101

| THE STUDY ON ROAD DEVELOPMENT PROJECT |                           |  |
|---------------------------------------|---------------------------|--|
| ROUTE                                 | BATINAH HIGHWAY           |  |
| TITLE                                 | TYPICAL CROSS SECTION (2) |  |
| SHEET NO.                             | 3 / 61                    |  |