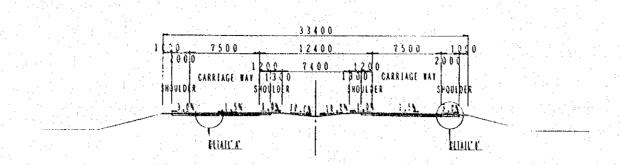

GENERAL SECTION

| THE STUDY O | N ROAD DEVELOPMENT PROJECT |
|-------------|----------------------------|
| ROUTE       | BATINAH HIGHWAY            |
| TITLE       | TYPICAL CROSS SECTION (1)  |
| SHEET NO.   | 2 / 61                     |

TAGE COAT

TELME COAT

THE PAST COURSE

THE SUBMASE

DETAIL 'A'

DETAIL 'B'

RAMP WAY SECTION
(1 LANE) SCALE 1:111

RAMP WAY SECTION
(2 LANES) SCALE 1:411

SPEED CHANGE SECTION
SCALE 1:101

| THE STUDY ON ROAD DEVELOPMENT PROJECT |                           |  |
|---------------------------------------|---------------------------|--|
| ROUTE                                 | BATINAH HIGHWAY           |  |
| TITLE                                 | TYPICAL CROSS SECTION (2) |  |
| SHEET NO.                             | 3 / 61                    |  |