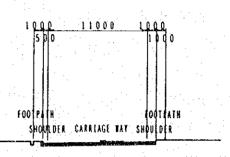

GENERAL SECTION

| THE STUDY O | N ROAD DEVELOPMENT PROJECT |
|-------------|----------------------------|
| ROUTE       | BATINAH HIGHWAY            |
| TITLE       | TYPICAL CROSS SECTION (1)  |
| SHEET NO.   | 2 / 61                     |