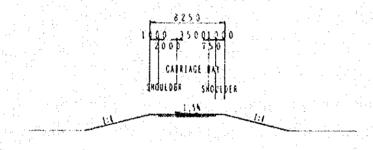

GENERAL SECTION

| THE STUDY O | N ROAD DEVELOPMENT PROJECT |
|-------------|----------------------------|
| ROUTE       | BATINAH HIGHWAY            |
| TITLE       | TYPICAL CROSS SECTION (1)  |
| SHEET NO.   | 2 / 61                     |

TAGE COAT

TELME COAT

THE PAST COURSE

THE SUBMASE

DETAIL 'A'

DETAIL 'B'

RAMP WAY SECTION
(1 LANE) SCALE 1:111

RAMP WAY SECTION
(2 LANES) SCALE 1:411

SPEED CHANGE SECTION
SCALE 1:101

| THE STUDY ON ROAD DEVELOPMENT PROJECT |                           |  |
|---------------------------------------|---------------------------|--|
| ROUTE                                 | BATINAH HIGHWAY           |  |
| TITLE                                 | TYPICAL CROSS SECTION (2) |  |
| SHEET NO.                             | 3 / 61                    |  |