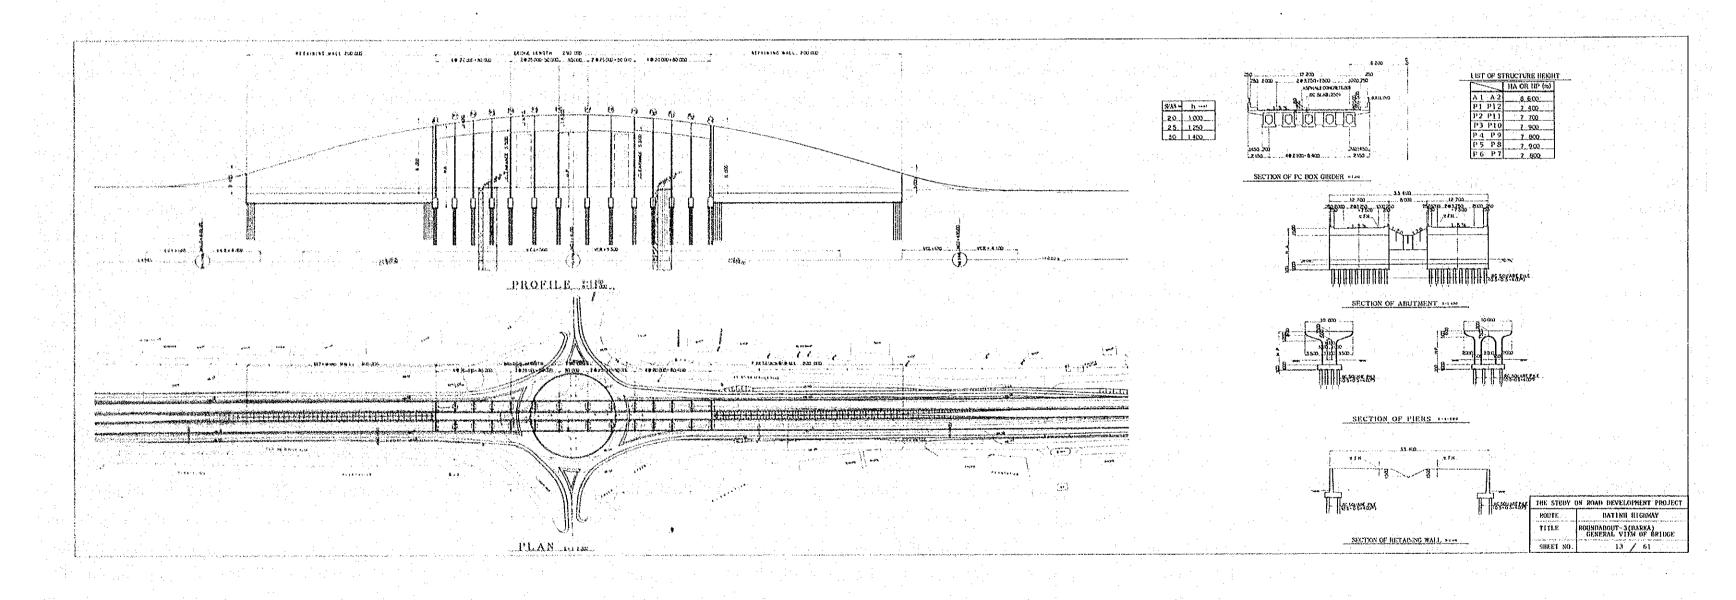

## INDEX OF DRAWINGS

| INDEX OF DRAWINGS                          | SHEET NO.      | INDEX OF DRAWINGS                                 | SHEET NO. | INDEX OF DRAWINGS SHEET NO.                           |
|--------------------------------------------|----------------|---------------------------------------------------|-----------|-------------------------------------------------------|
| 1. PROJECT LOCATION MAP                    | ĺ              | (5) ROUNDABOUT-10 (SAHAM)                         | 24 TO 28  | 4. PEDESTRIAN UNDERPASS (PRELIMINARY DESIGN) 50 TO 51 |
| 2. TYPICAL CROSS SECTION                   | 2 TO 3         | GENERAL DRAWING                                   | 24        | GENERAL PLAN 50                                       |
|                                            | 210.0          | PLAN AND PROFILE                                  | 25 TO 27  | · GENERAL VIEW 51                                     |
| 3. GRADE SEPARATION (PRELIMINARY DESIGN)   | 4 TO 49        | GENERAL VIEW OF BRIDGE                            | 28        | 5. APPENDIX (CONCEPTUAL DESIGN) 52 TO 61              |
| (1) ROUNDABOUT-2 (NASEEM GARDEN)           | 4 TO 8         | (6) ROUNDABOUT-12 (SOHAR)                         | 29 TO 33  | GENERAL PLAN OF R/A - 1 (BAIT AL BARAKAH) 52          |
| GENERAL DRAWING                            | 4              | GENERAL DRAWING                                   | 29        | GENERAL PLAN OF R/A - 4 (MASUA'AH) 53                 |
| PLAN AND PROFILE                           | 5 TO 7         | PLAN AND PROFILE                                  | 30 TO 32  | GENERAL PLAN OF R/A - 6 (WUDAM AS SAHIL) 54           |
| GENERAL VIEW OF BRIDGE                     | 8              | GENERAL VIEW OF BRIDGE                            | 33        | GENERAL PLAN OF R/A - 7 (SUWEIQ) 55                   |
| (2) ROUNDABOUT-3 (BARKA)                   | 9 TO 13        | (7) ROUNDABOUT-14 (FALAJ AL QABAIL)               | 34 TO 38  | GENERAL PLAN OF R/A - 9 (AL HIJARI JUNCTION) 56       |
| GENERAL DRAWING                            | 9 10 13        | GENERAL DRAWING                                   | 34        | GENERAL PLAN OF R/A-11 (SUWAYHRAH) 57                 |
| PLAN AND PROFILE                           | 10 TO 12       | PLAN AND PROFILE                                  |           | GENERAL PLAN OF R/A-13 (SALLAN) 58                    |
| GENERAL VIEW OF BRIDGE                     | 13             | GENERAL VIEW OF BRIDGE                            | 35 TO 37  | GENERAL PLAN OF R/A-15 (MAJIS) 59                     |
| GENERAL VIEW OF DRIDGE                     | 13             | GENERAL VIEW OF BRIDGE                            | 30        | GENERAL PLAN OF R/A-16 (LIWA) 60                      |
| (3) ROUNDABOUT-5 (AL MULADDAH JUNCTION)    | 14 TO 18       | (8) ROUNDABOUT-18 (AQR)                           | 39 TO 49  | GENERAL PLAN OF R/A-17 (SHINAS) 61                    |
| GENERAL DRAWING                            | 14             | GENERAL DRAWING                                   | 39 TO 40  |                                                       |
| PLAN AND PROFILE                           | 15 TO 17       | PLAN AND PROFILE (DUBAI ~ MUSCAT)                 | 41 TO 43  |                                                       |
| GENERAL VIEW OF BRIDGE                     | 18             | PLAN AND PROFILE (DUBAI ~ AQR RAMP WAY)           | 44 TO 45  |                                                       |
| (4) ROUNDABOUT-8 (RHABURAH)                | 19 TO 23       | GENERAL VIEW OF BRIDGE<br>(DUBAI ~ AQR RAMP WAY)  | 46        |                                                       |
| CENERAL DRAWING                            | 19             | PLAN AND PROFILE<br>(AQR ~ MUSCAT RAMP WAY)       | 47 TO 48  |                                                       |
| PLAN AND PROFILE<br>GENERAL VIEW OF BRIDGE | 20 TO 22<br>23 | GENERAL VIEW OF BRIDGE<br>(AQR ~ MUSCAT RAMP WAY) | 49        |                                                       |