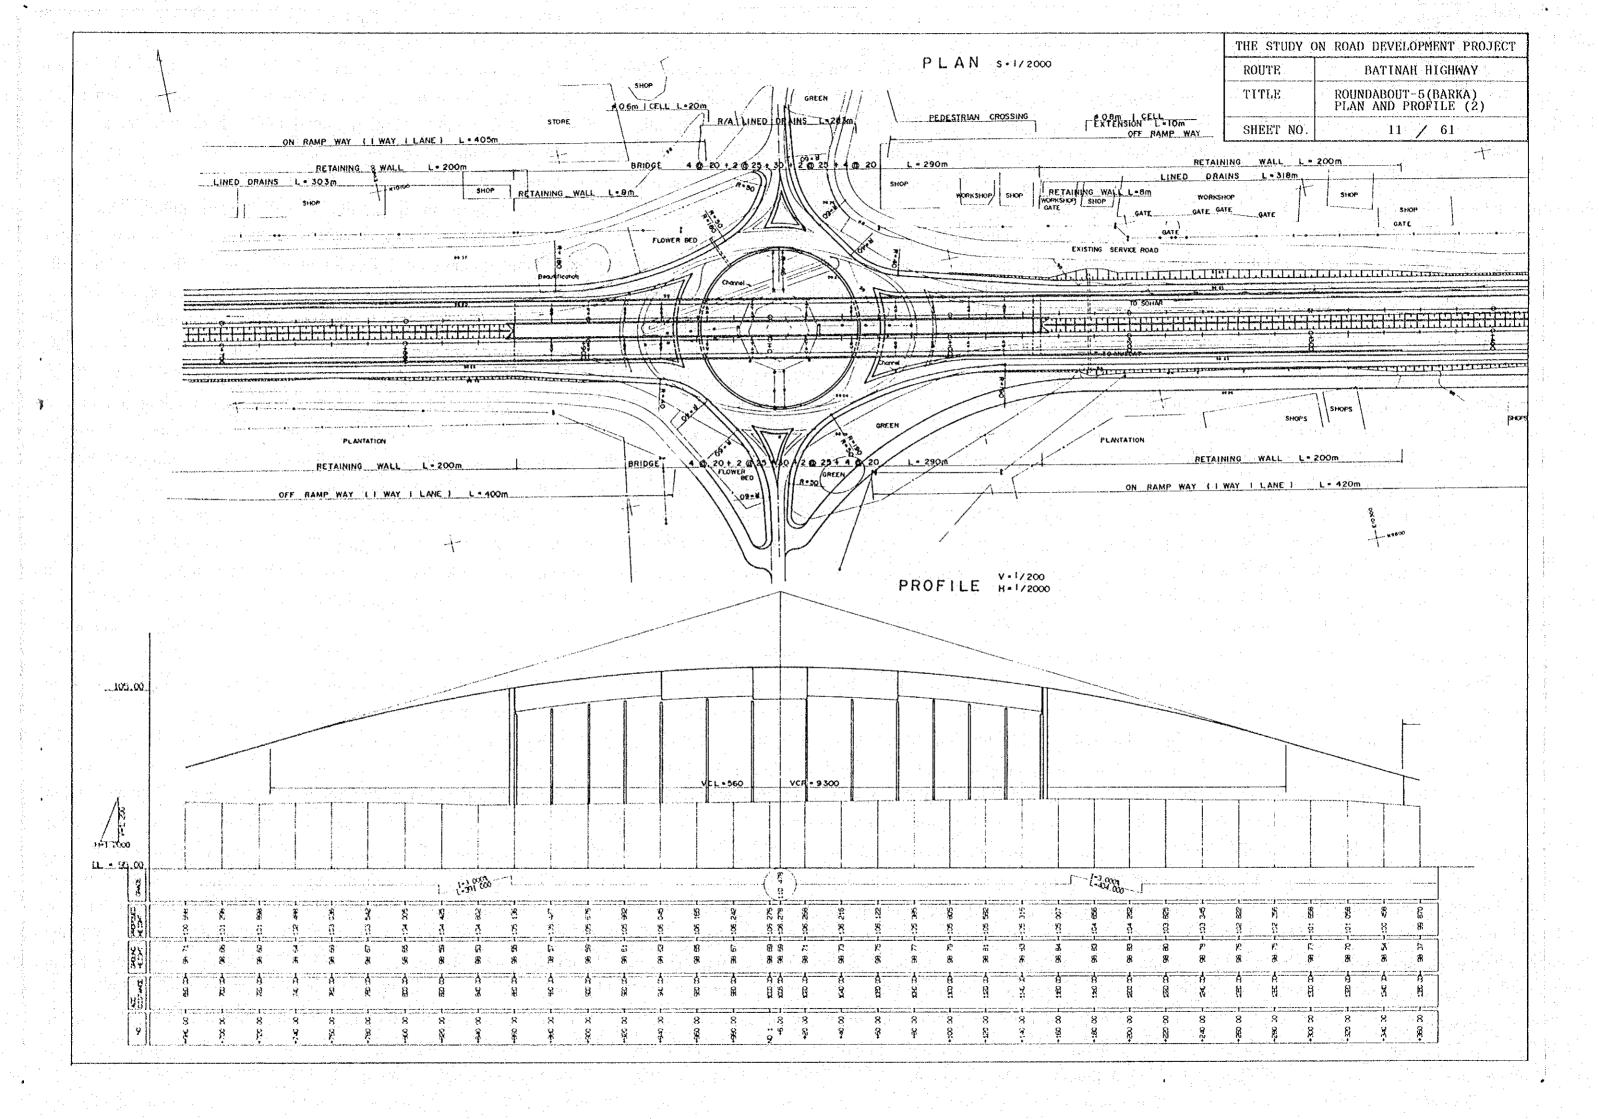

## INDEX OF DRAWINGS

| INDEX OF DRAWINGS                          | SHEET NO.      | INDEX OF DRAWINGS                                 | SHEET NO. | INDEX OF DRAWINGS SHEET NO.                           |
|--------------------------------------------|----------------|---------------------------------------------------|-----------|-------------------------------------------------------|
| 1. PROJECT LOCATION MAP                    | ĺ              | (5) ROUNDABOUT-10 (SAHAM)                         | 24 TO 28  | 4. PEDESTRIAN UNDERPASS (PRELIMINARY DESIGN) 50 TO 51 |
| 2. TYPICAL CROSS SECTION                   | 2 TO 3         | GENERAL DRAWING                                   | 24        | GENERAL PLAN 50                                       |
|                                            | 210.0          | PLAN AND PROFILE                                  | 25 TO 27  | · GENERAL VIEW 51                                     |
| 3. GRADE SEPARATION (PRELIMINARY DESIGN)   | 4 TO 49        | GENERAL VIEW OF BRIDGE                            | 28        | 5. APPENDIX (CONCEPTUAL DESIGN) 52 TO 61              |
| (1) ROUNDABOUT-2 (NASEEM GARDEN)           | 4 TO 8         | (6) ROUNDABOUT-12 (SOHAR)                         | 29 TO 33  | GENERAL PLAN OF R/A - 1 (BAIT AL BARAKAH) 52          |
| GENERAL DRAWING                            | 4              | GENERAL DRAWING                                   | 29        | GENERAL PLAN OF R/A - 4 (MASUA'AH) 53                 |
| PLAN AND PROFILE                           | 5 TO 7         | PLAN AND PROFILE                                  | 30 TO 32  | GENERAL PLAN OF R/A - 6 (WUDAM AS SAHIL) 54           |
| GENERAL VIEW OF BRIDGE                     | 8              | GENERAL VIEW OF BRIDGE                            | 33        | GENERAL PLAN OF R/A - 7 (SUWEIQ) 55                   |
| (2) ROUNDABOUT-3 (BARKA)                   | 9 TO 13        | (7) ROUNDABOUT-14 (FALAJ AL QABAIL)               | 34 TO 38  | GENERAL PLAN OF R/A - 9 (AL HIJARI JUNCTION) 56       |
| GENERAL DRAWING                            | 9 10 13        | GENERAL DRAWING                                   | 34        | GENERAL PLAN OF R/A-11 (SUWAYHRAH) 57                 |
| PLAN AND PROFILE                           | 10 TO 12       | PLAN AND PROFILE                                  |           | GENERAL PLAN OF R/A-13 (SALLAN) 58                    |
| GENERAL VIEW OF BRIDGE                     | 13             | GENERAL VIEW OF BRIDGE                            | 35 TO 37  | GENERAL PLAN OF R/A-15 (MAJIS) 59                     |
| GENERAL VIEW OF DRIDGE                     | 13             | GENERAL VIEW OF BRIDGE                            | 30        | GENERAL PLAN OF R/A-16 (LIWA) 60                      |
| (3) ROUNDABOUT-5 (AL MULADDAH JUNCTION)    | 14 TO 18       | (8) ROUNDABOUT-18 (AQR)                           | 39 TO 49  | GENERAL PLAN OF R/A-17 (SHINAS) 61                    |
| GENERAL DRAWING                            | 14             | GENERAL DRAWING                                   | 39 TO 40  |                                                       |
| PLAN AND PROFILE                           | 15 TO 17       | PLAN AND PROFILE (DUBAI ~ MUSCAT)                 | 41 TO 43  |                                                       |
| GENERAL VIEW OF BRIDGE                     | 18             | PLAN AND PROFILE (DUBAI ~ AQR RAMP WAY)           | 44 TO 45  |                                                       |
| (4) ROUNDABOUT-8 (RHABURAH)                | 19 TO 23       | GENERAL VIEW OF BRIDGE<br>(DUBAI ~ AQR RAMP WAY)  | 46        |                                                       |
| CENERAL DRAWING                            | 19             | PLAN AND PROFILE<br>(AQR ~ MUSCAT RAMP WAY)       | 47 TO 48  |                                                       |
| PLAN AND PROFILE<br>GENERAL VIEW OF BRIDGE | 20 TO 22<br>23 | GENERAL VIEW OF BRIDGE<br>(AQR ~ MUSCAT RAMP WAY) | 49        |                                                       |