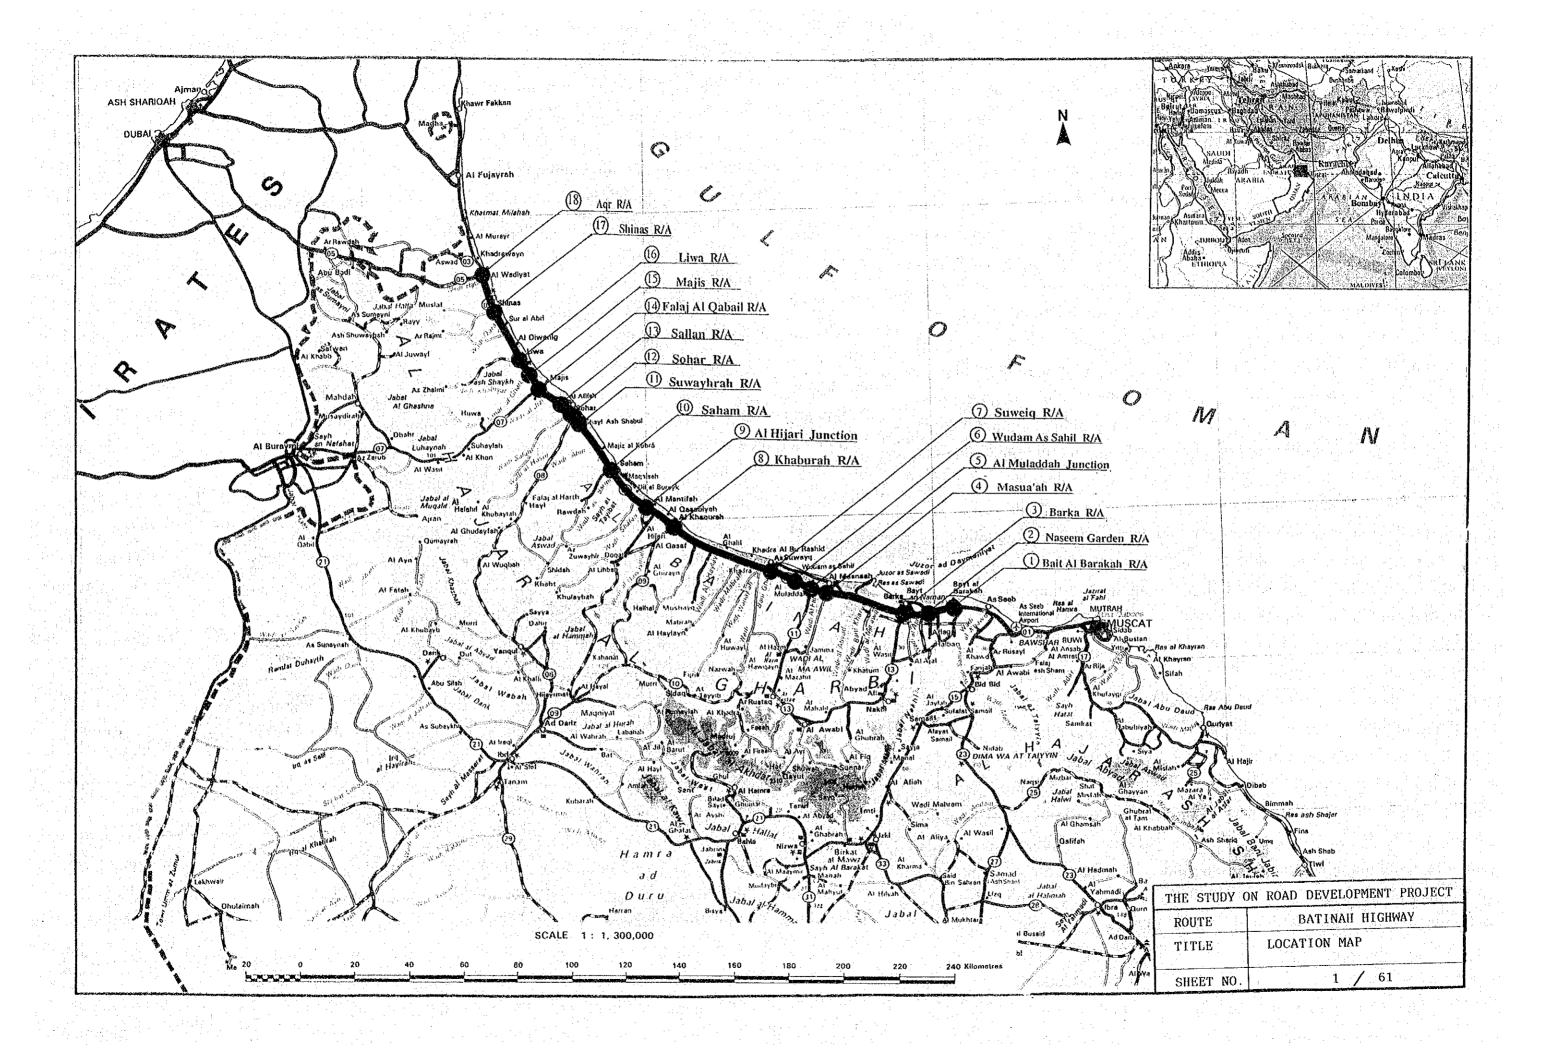

GENERAL SECTION

| THE STUDY O | N ROAD DEVELOPMENT PROJECT |
|-------------|----------------------------|
| ROUTE       | BATINAH HIGHWAY            |
| TITLE       | TYPICAL CROSS SECTION (1)  |
| SHEET NO.   | 2 / 61                     |