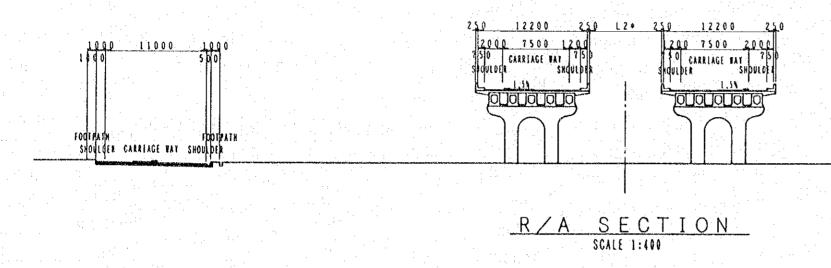

| NOTE: L 1 AND L 2 YARY AS THE FOLL |             | OLLOTING TABLE |         |
|------------------------------------|-------------|----------------|---------|
|                                    | TYPE OF R/A | L 1 (a)        | L 2 (a) |
|                                    | Α           | 7.4            | 8.0     |
| ı                                  | В           | 7,45L          | ≤34.0   |