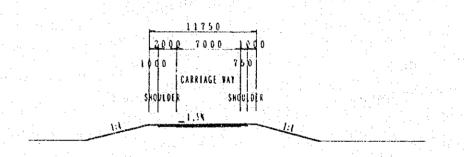

GENERAL SECTION

| THE STUDY O | N ROAD DEVELOPMENT PROJECT |
|-------------|----------------------------|
| ROUTE       | BATINAH HIGHWAY            |
| TITLE       | TYPICAL CROSS SECTION (1)  |
| SHEET NO.   | 2 / 61                     |

TAGE COAT

TELME COAT

THE PAST COURSE

THE SUBMASE

DETAIL 'A'

DETAIL 'B'

RAMP WAY SECTION
(1 LANE) SCALE 1:111

RAMP WAY SECTION
(2 LANES) SCALE 1:411

SPEED CHANGE SECTION
SCALE 1:101

| THE STUDY ON ROAD DEVELOPMENT PROJECT |                           |  |
|---------------------------------------|---------------------------|--|
| ROUTE                                 | BATINAH HIGHWAY           |  |
| TITLE                                 | TYPICAL CROSS SECTION (2) |  |
| SHEET NO.                             | 3 / 61                    |  |