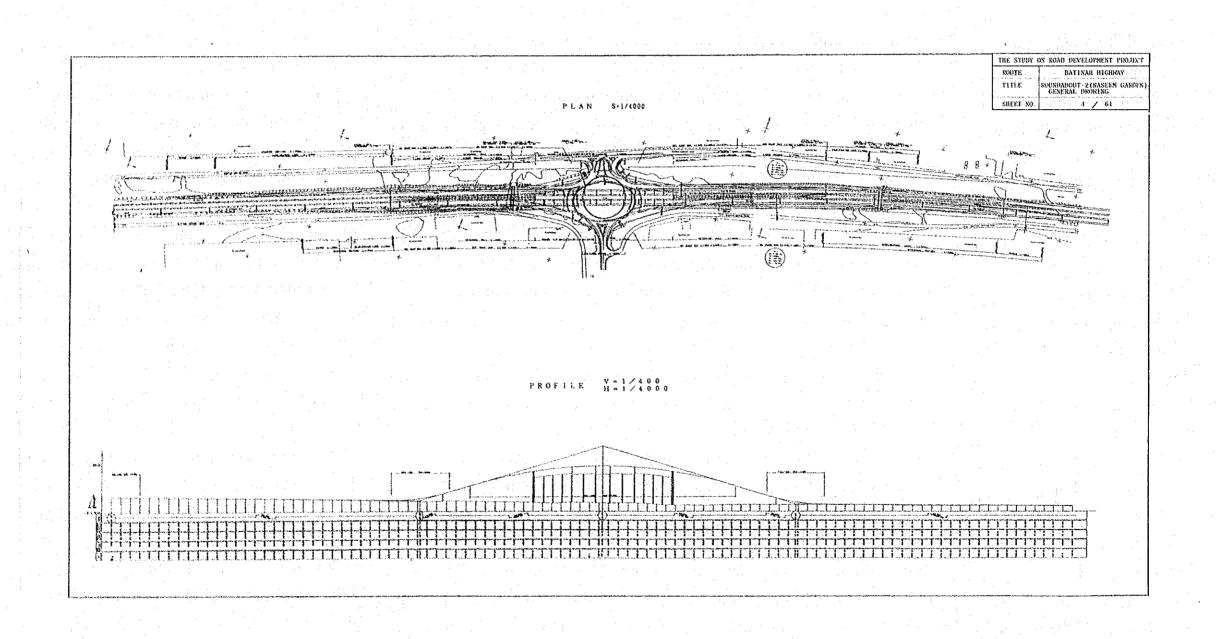

DY ON ROAD DEVELOPMENT PROJECT |                           |  |
|---------------------------------------|---------------------------|--|
| ROUTE                                 | BATINAH HIGHWAY           |  |
| TITLE                                 | TYPICAL CROSS SECTION (2) |  |
| SHEET NO.                             | 3 / 61                    |  |





| NOTE: L 1 AND L 2 YARY AS THE FOLL |             | OLLOTING TABLE |         |
|------------------------------------|-------------|----------------|---------|
|                                    | TYPE OF R/A | L 1 (a)        | L 2 (a) |
|                                    | Α           | 7.4            | 8.0     |
| ı                                  | В           | 7,45L          | ≤34.0   |



RETAINING WALL SECTION
SCALE 1:100











| THE STUDY ( | ON ROAD DEVELOPMENT PROJECT             |
|-------------|-----------------------------------------|
| ROUTE       | BATINAH HIGHWAY                         |
| TITLE       | ROUNDABOUT-5 (BARKA)<br>GENERAL DROWING |
| SHEET NO.   | 9 / 61                                  |

PLAN S=1/4000



PROFILE V-1/400 H-1/4000