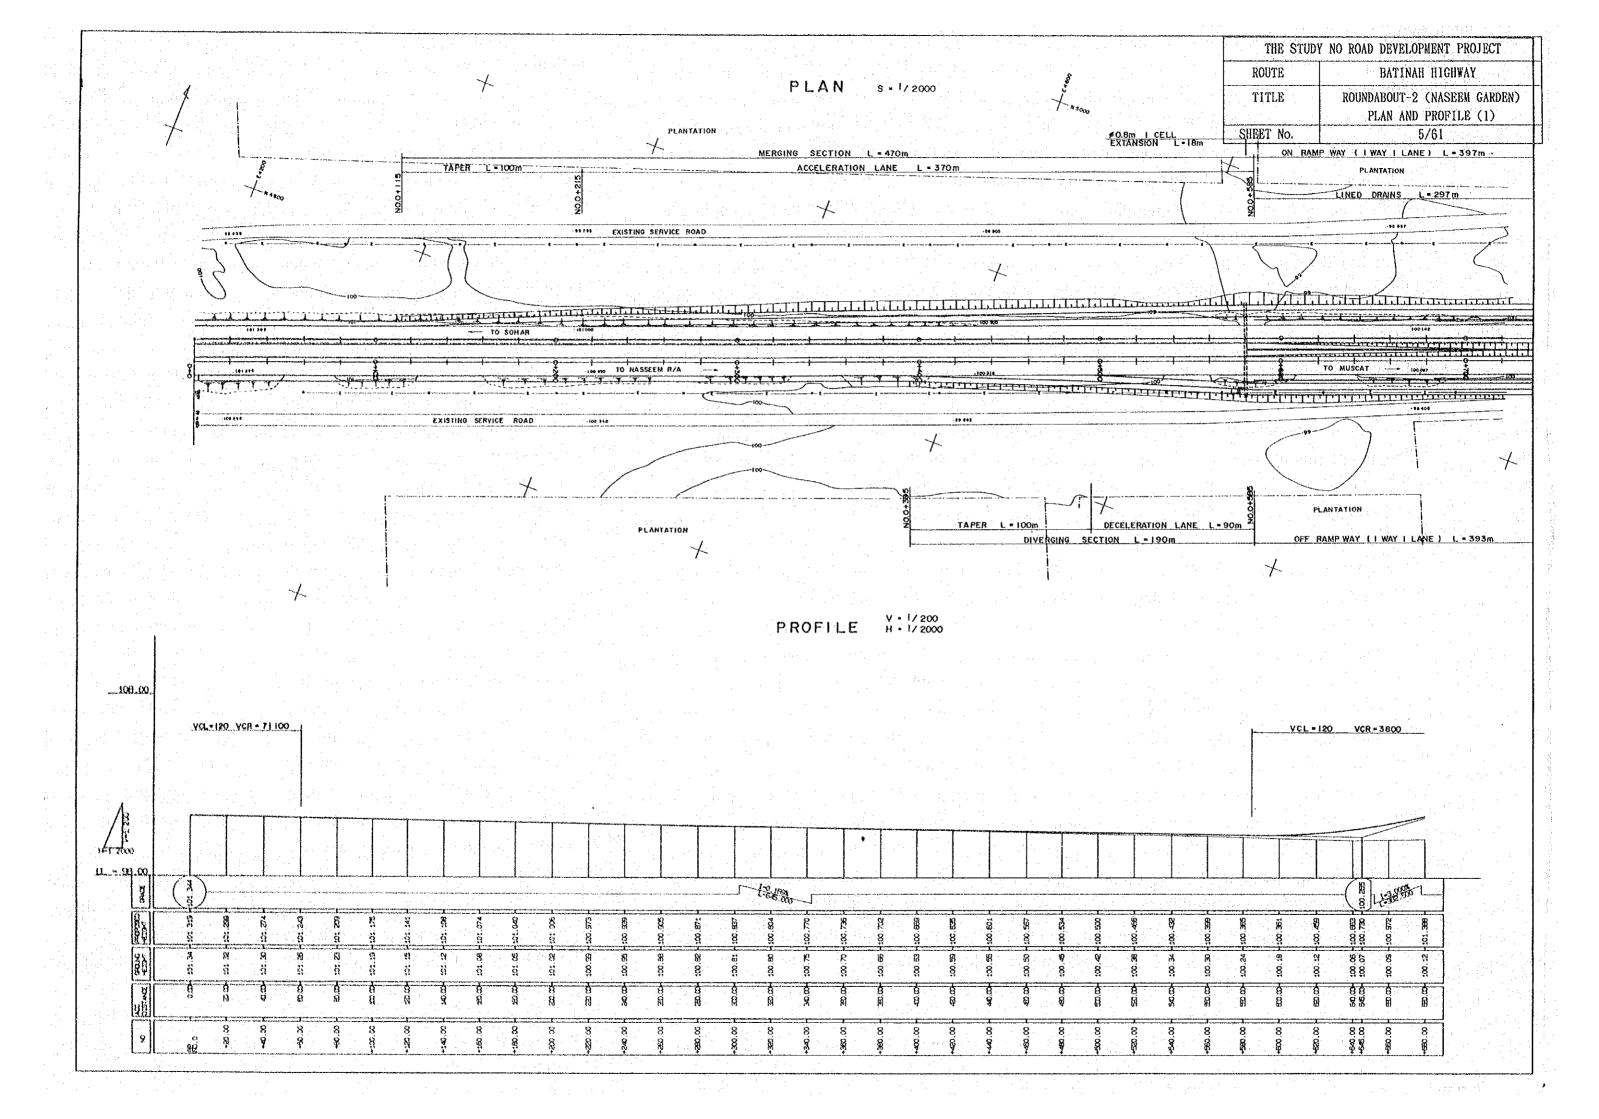

## INDEX OF DRAWINGS

| INDEX OF DRAWINGS                          | SHEET NO.      | INDEX OF DRAWINGS                                 | SHEET NO. | INDEX OF DRAWINGS SHEET NO.                           |
|--------------------------------------------|----------------|---------------------------------------------------|-----------|-------------------------------------------------------|
| 1. PROJECT LOCATION MAP                    | ĺ              | (5) ROUNDABOUT-10 (SAHAM)                         | 24 TO 28  | 4. PEDESTRIAN UNDERPASS (PRELIMINARY DESIGN) 50 TO 51 |
| 2. TYPICAL CROSS SECTION                   | 2 TO 3         | GENERAL DRAWING                                   | 24        | GENERAL PLAN 50                                       |
|                                            | 210.0          | PLAN AND PROFILE                                  | 25 TO 27  | · GENERAL VIEW 51                                     |
| 3. GRADE SEPARATION (PRELIMINARY DESIGN)   | 4 TO 49        | GENERAL VIEW OF BRIDGE                            | 28        | 5. APPENDIX (CONCEPTUAL DESIGN) 52 TO 61              |
| (1) ROUNDABOUT-2 (NASEEM GARDEN)           | 4 TO 8         | (6) ROUNDABOUT-12 (SOHAR)                         | 29 TO 33  | GENERAL PLAN OF R/A - 1 (BAIT AL BARAKAH) 52          |
| GENERAL DRAWING                            | 4              | GENERAL DRAWING                                   | 29        | GENERAL PLAN OF R/A - 4 (MASUA'AH) 53                 |
| PLAN AND PROFILE                           | 5 TO 7         | PLAN AND PROFILE                                  | 30 TO 32  | GENERAL PLAN OF R/A - 6 (WUDAM AS SAHIL) 54           |
| GENERAL VIEW OF BRIDGE                     | 8              | GENERAL VIEW OF BRIDGE                            | 33        | GENERAL PLAN OF R/A - 7 (SUWEIQ) 55                   |
| (2) ROUNDABOUT-3 (BARKA)                   | 9 TO 13        | (7) ROUNDABOUT-14 (FALAJ AL QABAIL)               | 34 TO 38  | GENERAL PLAN OF R/A - 9 (AL HIJARI JUNCTION) 56       |
| GENERAL DRAWING                            | 9 10 13        | GENERAL DRAWING                                   | 34        | GENERAL PLAN OF R/A-11 (SUWAYHRAH) 57                 |
| PLAN AND PROFILE                           | 10 TO 12       | PLAN AND PROFILE                                  |           | GENERAL PLAN OF R/A-13 (SALLAN) 58                    |
| GENERAL VIEW OF BRIDGE                     | 13             | GENERAL VIEW OF BRIDGE                            | 35 TO 37  | GENERAL PLAN OF R/A-15 (MAJIS) 59                     |
| GENERAL VIEW OF DRIDGE                     | 13             | GENERAL VIEW OF BRIDGE                            | 30        | GENERAL PLAN OF R/A-16 (LIWA) 60                      |
| (3) ROUNDABOUT-5 (AL MULADDAH JUNCTION)    | 14 TO 18       | (8) ROUNDABOUT-18 (AQR)                           | 39 TO 49  | GENERAL PLAN OF R/A-17 (SHINAS) 61                    |
| GENERAL DRAWING                            | 14             | GENERAL DRAWING                                   | 39 TO 40  |                                                       |
| PLAN AND PROFILE                           | 15 TO 17       | PLAN AND PROFILE (DUBAI ~ MUSCAT)                 | 41 TO 43  |                                                       |
| GENERAL VIEW OF BRIDGE                     | 18             | PLAN AND PROFILE (DUBAI ~ AQR RAMP WAY)           | 44 TO 45  |                                                       |
| (4) ROUNDABOUT-8 (RHABURAH)                | 19 TO 23       | GENERAL VIEW OF BRIDGE<br>(DUBAI ~ AQR RAMP WAY)  | 46        |                                                       |
| CENERAL DRAWING                            | 19             | PLAN AND PROFILE<br>(AQR ~ MUSCAT RAMP WAY)       | 47 TO 48  |                                                       |
| PLAN AND PROFILE<br>GENERAL VIEW OF BRIDGE | 20 TO 22<br>23 | GENERAL VIEW OF BRIDGE<br>(AQR ~ MUSCAT RAMP WAY) | 49        |                                                       |