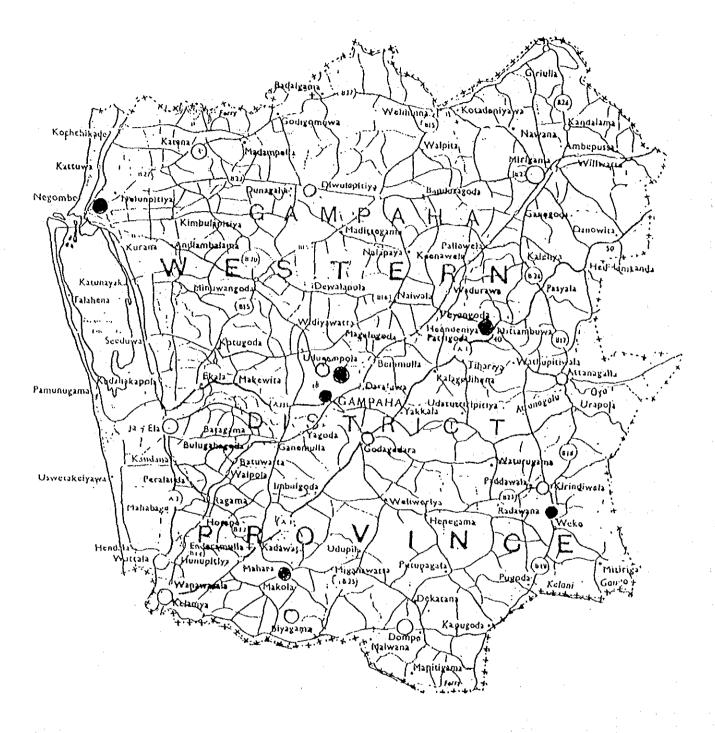

Table 4-3-5 Plan for Bridge Design and Implementation

| Bridge<br>Name          | No. 5                          | (Dalupitiya                          | ~ Karaga                     | hamu | ına)                |               |              |      | ce from<br>r Plant |          | I.      | =10. 0km   |
|-------------------------|--------------------------------|--------------------------------------|------------------------------|------|---------------------|---------------|--------------|------|--------------------|----------|---------|------------|
| Super-<br>Structure     | Туре                           | Box culvert<br>(B 3.5×H 2.9          | 5×2 barre                    | els) |                     | Span<br>Lengt | L L          | ~ 8  | 0m                 | Wid      | lth B   | ≈7.7 m     |
|                         | Manner of<br>laying<br>girder  |                                      |                              |      |                     |               |              |      |                    |          |         |            |
|                         | Remark                         | Design                               | Accordi                      | ng t | o desi              | gn stand      | ards         | of M | inistry            | of       | Constru | ction.     |
|                         |                                | Work<br>execution                    |                              |      | -                   |               |              |      |                    |          |         |            |
| Sub-<br>structure       | Abutment<br>type               | Box culvert                          | Foundat<br>type              | ion  |                     | e pile        | L=<br>(fol   |      |                    | h L=     | 3.5 m   | )          |
|                         | Execution                      | Open cut (H=3                        | .5m).                        |      | ,                   |               |              | _    |                    |          |         |            |
| ·                       | Remark                         | Design                               |                              |      |                     |               | •            |      |                    |          |         |            |
|                         |                                | Work<br>execution                    | ork Drainage pump is needed. |      |                     |               |              |      |                    |          |         |            |
| Temporary<br>work       | Earth<br>retaining             | No                                   |                              |      | 'empora<br>'offerda |               | hanne        | l di | version            | ì        |         |            |
|                         | River<br>crossing              | For passage<br>and construct<br>work | ion Struc                    | ,    | lack-<br>filli      |               | ocati        |      | Jp and<br>lownstr  | eam      | Length  | L=<br>10 m |
| . • •                   | Remark                         | Coffering by of \$\phi\$1000 (or     |                              |      |                     |               | provi        | sion | of two             | hum      | e pipes |            |
| Retaining               | Structure                      | Wet stone mas                        | onry                         | Т    | otal l              | ength         | L=           | 40m  | Heigh              | ıt       | H=3.    | 0 m        |
| wall                    | Execution                      |                                      |                              |      |                     |               |              |      |                    |          |         |            |
|                         | Remark                         |                                      |                              |      |                     |               |              |      |                    | -        |         |            |
| Geological<br>condition | Depth to<br>bearing<br>stratum | GL<br>-10.70 m<br>(Right)            | Ground<br>water<br>level     |      | 1.06 m<br>Right)    |               | se sa<br>1 ~ |      | lty cl             | ay       |         |            |
| Public                  | Electric                       | 240 V                                | Yes (alon                    | g th | e strea             | am) 330       | V00          | Yes  | (alon              | g th     | e strea | n)         |
| service<br>facilities   | W. Pipe                        | No                                   |                              | ·    |                     | Tel           | com          | No   |                    |          |         |            |
| Others                  | For Design                     | Invert elevat<br>Irrigation De       |                              | cul  | vert is             | s requir      | ed on        | loca | l agre             | emen     | t with  | ··         |
|                         | For execution                  | <del>-</del>                         | :                            |      |                     |               |              |      |                    | <u> </u> |         |            |

Table 4-3-6 Plan for Bridge Design and Implementation

| Bridge<br>Name          | No. 6                          | (Dalupit                      | iya ^            | ~ Karaga        | hamu     | ina)             |               | D<br>B | ista<br>atch | ince fro<br>ier Plan | m<br>t                                                                                                                                                                                                                                                                                                                                                                                                                                                                                                                                                                                                                                                                                                                                                                                                                                                                                                                                                                                                                                                                                                                                                                                                                                                                                                                                                                                                                                                                                                                                                                                                                                                                                                                                                                                                                                                                                                                                                                                                                                                                                                                         | L =9. 0km |  |
|-------------------------|--------------------------------|-------------------------------|------------------|-----------------|----------|------------------|---------------|--------|--------------|----------------------|--------------------------------------------------------------------------------------------------------------------------------------------------------------------------------------------------------------------------------------------------------------------------------------------------------------------------------------------------------------------------------------------------------------------------------------------------------------------------------------------------------------------------------------------------------------------------------------------------------------------------------------------------------------------------------------------------------------------------------------------------------------------------------------------------------------------------------------------------------------------------------------------------------------------------------------------------------------------------------------------------------------------------------------------------------------------------------------------------------------------------------------------------------------------------------------------------------------------------------------------------------------------------------------------------------------------------------------------------------------------------------------------------------------------------------------------------------------------------------------------------------------------------------------------------------------------------------------------------------------------------------------------------------------------------------------------------------------------------------------------------------------------------------------------------------------------------------------------------------------------------------------------------------------------------------------------------------------------------------------------------------------------------------------------------------------------------------------------------------------------------------|-----------|--|
| Super-<br>Structure     | Туре                           | Box culve<br>(B 4.0           | rt<br>×H 2       | 2.95×1 b        | arre     | 1)               | Span<br>Lengt |        | , ===        | 4.6 m                | Width                                                                                                                                                                                                                                                                                                                                                                                                                                                                                                                                                                                                                                                                                                                                                                                                                                                                                                                                                                                                                                                                                                                                                                                                                                                                                                                                                                                                                                                                                                                                                                                                                                                                                                                                                                                                                                                                                                                                                                                                                                                                                                                          | B=7.7 m   |  |
|                         | Manner of<br>laying<br>girder  |                               |                  |                 |          |                  |               | :      |              |                      |                                                                                                                                                                                                                                                                                                                                                                                                                                                                                                                                                                                                                                                                                                                                                                                                                                                                                                                                                                                                                                                                                                                                                                                                                                                                                                                                                                                                                                                                                                                                                                                                                                                                                                                                                                                                                                                                                                                                                                                                                                                                                                                                |           |  |
|                         | Remark                         | Design                        |                  | Accordi         | ng t     | o design         | stand         | lards  | of           | Ministr              | y of Cons                                                                                                                                                                                                                                                                                                                                                                                                                                                                                                                                                                                                                                                                                                                                                                                                                                                                                                                                                                                                                                                                                                                                                                                                                                                                                                                                                                                                                                                                                                                                                                                                                                                                                                                                                                                                                                                                                                                                                                                                                                                                                                                      | truction  |  |
|                         |                                | Work<br>execution             |                  |                 |          |                  |               |        | :            |                      |                                                                                                                                                                                                                                                                                                                                                                                                                                                                                                                                                                                                                                                                                                                                                                                                                                                                                                                                                                                                                                                                                                                                                                                                                                                                                                                                                                                                                                                                                                                                                                                                                                                                                                                                                                                                                                                                                                                                                                                                                                                                                                                                |           |  |
| Sub-<br>structure       | Abutment<br>type               | Box culve                     | rt               | Foundat<br>type |          |                  |               |        |              |                      |                                                                                                                                                                                                                                                                                                                                                                                                                                                                                                                                                                                                                                                                                                                                                                                                                                                                                                                                                                                                                                                                                                                                                                                                                                                                                                                                                                                                                                                                                                                                                                                                                                                                                                                                                                                                                                                                                                                                                                                                                                                                                                                                |           |  |
|                         | Execution                      | Open cut (                    | on bot           | h sides         | (H=2     | .5m).            |               |        |              |                      |                                                                                                                                                                                                                                                                                                                                                                                                                                                                                                                                                                                                                                                                                                                                                                                                                                                                                                                                                                                                                                                                                                                                                                                                                                                                                                                                                                                                                                                                                                                                                                                                                                                                                                                                                                                                                                                                                                                                                                                                                                                                                                                                |           |  |
|                         | Remark                         | Design                        |                  |                 |          |                  |               |        | •            |                      | :                                                                                                                                                                                                                                                                                                                                                                                                                                                                                                                                                                                                                                                                                                                                                                                                                                                                                                                                                                                                                                                                                                                                                                                                                                                                                                                                                                                                                                                                                                                                                                                                                                                                                                                                                                                                                                                                                                                                                                                                                                                                                                                              |           |  |
|                         |                                | Work Drainage pump is needed. |                  |                 |          |                  |               |        |              |                      |                                                                                                                                                                                                                                                                                                                                                                                                                                                                                                                                                                                                                                                                                                                                                                                                                                                                                                                                                                                                                                                                                                                                                                                                                                                                                                                                                                                                                                                                                                                                                                                                                                                                                                                                                                                                                                                                                                                                                                                                                                                                                                                                |           |  |
| - ' 1                   | Earth<br>retaining             | No                            |                  |                 |          | porary<br>ferdam | Chanı         | el d   | iver         | sion                 | F A . 1 to 10 to 1 |           |  |
|                         | River<br>crossing              | For<br>passage                | Str              | ucture          | Bac<br>f | k-<br>illing     | Locat         | ion    | -            | and<br>nstream       | Length                                                                                                                                                                                                                                                                                                                                                                                                                                                                                                                                                                                                                                                                                                                                                                                                                                                                                                                                                                                                                                                                                                                                                                                                                                                                                                                                                                                                                                                                                                                                                                                                                                                                                                                                                                                                                                                                                                                                                                                                                                                                                                                         | L = 10  m |  |
|                         | Remark                         | Coffering of $\phi$ 100       |                  |                 |          |                  |               | rovi   | sion         | of two               | hume pir                                                                                                                                                                                                                                                                                                                                                                                                                                                                                                                                                                                                                                                                                                                                                                                                                                                                                                                                                                                                                                                                                                                                                                                                                                                                                                                                                                                                                                                                                                                                                                                                                                                                                                                                                                                                                                                                                                                                                                                                                                                                                                                       | es        |  |
| Retaining               | Structure                      | Wet stone                     | masor            | nry             | Т        | otal len         | gth           |        | 0m           | Height               | H                                                                                                                                                                                                                                                                                                                                                                                                                                                                                                                                                                                                                                                                                                                                                                                                                                                                                                                                                                                                                                                                                                                                                                                                                                                                                                                                                                                                                                                                                                                                                                                                                                                                                                                                                                                                                                                                                                                                                                                                                                                                                                                              | =3.0 m    |  |
| wall                    | Execution                      |                               |                  |                 |          |                  |               |        |              |                      |                                                                                                                                                                                                                                                                                                                                                                                                                                                                                                                                                                                                                                                                                                                                                                                                                                                                                                                                                                                                                                                                                                                                                                                                                                                                                                                                                                                                                                                                                                                                                                                                                                                                                                                                                                                                                                                                                                                                                                                                                                                                                                                                |           |  |
|                         | Remark                         |                               |                  |                 |          |                  |               |        |              |                      |                                                                                                                                                                                                                                                                                                                                                                                                                                                                                                                                                                                                                                                                                                                                                                                                                                                                                                                                                                                                                                                                                                                                                                                                                                                                                                                                                                                                                                                                                                                                                                                                                                                                                                                                                                                                                                                                                                                                                                                                                                                                                                                                |           |  |
| Geological<br>condition | Depth to<br>bearing<br>stratum | GL<br>-9.00 m<br>(Right)      | Groun<br>water   | ıd<br>Level     |          | 1.10 m<br>light) | Soil<br>excav |        |              | oose sa<br> =3 ~ 4   | nd, lateri                                                                                                                                                                                                                                                                                                                                                                                                                                                                                                                                                                                                                                                                                                                                                                                                                                                                                                                                                                                                                                                                                                                                                                                                                                                                                                                                                                                                                                                                                                                                                                                                                                                                                                                                                                                                                                                                                                                                                                                                                                                                                                                     | te        |  |
| Public                  | Blectric                       | 240V                          | Yes              | (upstrea        | m)       |                  | 33000         | V      | Y            | es (Cro              | ssing)                                                                                                                                                                                                                                                                                                                                                                                                                                                                                                                                                                                                                                                                                                                                                                                                                                                                                                                                                                                                                                                                                                                                                                                                                                                                                                                                                                                                                                                                                                                                                                                                                                                                                                                                                                                                                                                                                                                                                                                                                                                                                                                         |           |  |
| service<br>facilities   | W. Pipe                        | No                            |                  |                 |          |                  | Telco         | m      | N            | lo                   |                                                                                                                                                                                                                                                                                                                                                                                                                                                                                                                                                                                                                                                                                                                                                                                                                                                                                                                                                                                                                                                                                                                                                                                                                                                                                                                                                                                                                                                                                                                                                                                                                                                                                                                                                                                                                                                                                                                                                                                                                                                                                                                                |           |  |
| Others                  | For Design                     | Invert el<br>Irrigatio        | evatio<br>n Dept | on of box       | cul      | vert is          | requir        | ed o   | n lo         | cal agr              | eement wi                                                                                                                                                                                                                                                                                                                                                                                                                                                                                                                                                                                                                                                                                                                                                                                                                                                                                                                                                                                                                                                                                                                                                                                                                                                                                                                                                                                                                                                                                                                                                                                                                                                                                                                                                                                                                                                                                                                                                                                                                                                                                                                      | th        |  |
|                         | For<br>execution               |                               |                  |                 |          |                  |               |        |              |                      |                                                                                                                                                                                                                                                                                                                                                                                                                                                                                                                                                                                                                                                                                                                                                                                                                                                                                                                                                                                                                                                                                                                                                                                                                                                                                                                                                                                                                                                                                                                                                                                                                                                                                                                                                                                                                                                                                                                                                                                                                                                                                                                                |           |  |

Table 4-3-7 Plan for Bridge Design and Implementation

| Bridge<br>Name        | No. '7                         | (Ja-Ela~               | ~ Ora                                                                                                                 | golla)          |          |                  |           | - A.W.     |       | istance fro<br>itcher Plan |                                                                                                                                                                                           | L=20.0km  |  |  |  |  |  |
|-----------------------|--------------------------------|------------------------|-----------------------------------------------------------------------------------------------------------------------|-----------------|----------|------------------|-----------|------------|-------|----------------------------|-------------------------------------------------------------------------------------------------------------------------------------------------------------------------------------------|-----------|--|--|--|--|--|
| Super-                | Туре                           | Box culve<br>(B 4.4    |                                                                                                                       | 4.5 ×3 l        | oarre    | els)             | Sp<br>Le: | an<br>ngth | L     | ,= 14.7 m                  | Width                                                                                                                                                                                     | B=7.7 m   |  |  |  |  |  |
| Structure             | Manner of<br>laying<br>girder  |                        |                                                                                                                       |                 |          |                  |           |            |       |                            |                                                                                                                                                                                           |           |  |  |  |  |  |
|                       | Remark                         | Design                 |                                                                                                                       | Accord          | ing t    | o desi           | ign       | stand      | ards  | of Ministr                 | y of Cons                                                                                                                                                                                 | struction |  |  |  |  |  |
|                       |                                | Work<br>execution      |                                                                                                                       |                 |          |                  |           |            |       |                            |                                                                                                                                                                                           |           |  |  |  |  |  |
| Sub-<br>structure     | Abutment<br>type               | Box culve              | rt                                                                                                                    | Foundat<br>type | ion      | R. C<br>squar    | e p       | ile        | L=    |                            |                                                                                                                                                                                           |           |  |  |  |  |  |
|                       | Execution                      | Open cut               | on bo                                                                                                                 | th sides        | (H=3     | 3. Om)           |           |            |       |                            | Ministry of Construction  5 m (follower length 3.0  t water pits washed around the existing piers is big. rsion  which was been been stated as a second construction wheream length L=10m |           |  |  |  |  |  |
|                       | Remark                         | Design                 | T                                                                                                                     |                 |          |                  |           |            |       |                            |                                                                                                                                                                                           |           |  |  |  |  |  |
|                       |                                | Work<br>execution      | Work Backfilling and leveling is needed at water pits washed the left side. Demolished volume of the existing piers i |                 |          |                  |           |            |       |                            |                                                                                                                                                                                           |           |  |  |  |  |  |
| Temporary<br>work     | Earth<br>retaining             | No                     |                                                                                                                       |                 |          | porary<br>ferdan |           | Channe     | el di | version                    |                                                                                                                                                                                           |           |  |  |  |  |  |
| :                     | River<br>crossing              | For passag             | ge                                                                                                                    | Struc-<br>ture  | Bac<br>f | k-<br>illing     |           | Locat      | ion   | Downstream                 | Length                                                                                                                                                                                    | L=10m     |  |  |  |  |  |
|                       | Remark                         | Coffering              | by b                                                                                                                  | ackfillir       | ıg       |                  |           |            |       |                            | - <b>t</b>                                                                                                                                                                                |           |  |  |  |  |  |
| Retaining             | Structure                      | Wet stone              | maso                                                                                                                  | nry             | Tot      | al len           | ngth      | 1          | ,=4(  | m Height                   | H=3                                                                                                                                                                                       | 1.0 m     |  |  |  |  |  |
| wall                  | Execution                      |                        |                                                                                                                       |                 | L        |                  |           |            |       |                            | <del></del>                                                                                                                                                                               |           |  |  |  |  |  |
|                       | Remark                         | Small volu             | iwe o                                                                                                                 | f water f       | low.     |                  | -         |            |       | :                          |                                                                                                                                                                                           |           |  |  |  |  |  |
| Geological condition  | Depth to<br>bearing<br>stratum | GL<br>-9.00m<br>(Left) | Gro<br>wat                                                                                                            | und<br>er level |          | 1.00m<br>eft)    |           | Soil (     |       |                            |                                                                                                                                                                                           |           |  |  |  |  |  |
| Public                | Electric                       | 240V                   | Ye                                                                                                                    | s (upstre       | eam)     |                  |           | 66000      | )V    | Yes (cro                   | Yes (crossing)                                                                                                                                                                            |           |  |  |  |  |  |
| service<br>facilities | W. Pipe                        | No :                   |                                                                                                                       |                 |          |                  |           | Telco      | m     | No                         |                                                                                                                                                                                           |           |  |  |  |  |  |
| Others                | For Design                     | To connec              | the                                                                                                                   | new acce        | ss r     | oad wi           | th 1      | the ex     | isti  | ng road.                   |                                                                                                                                                                                           |           |  |  |  |  |  |
| · .                   | For execution                  |                        |                                                                                                                       |                 |          |                  |           |            |       |                            |                                                                                                                                                                                           |           |  |  |  |  |  |

Table 4-3-8 Plan for Bridge Design and Implementation

| Bridge<br>Name          | No. 8                          | (Doranago                 | oda ∼              | Udugan             | po:New             | Batcher Plant    Span   L = 30.0 m   Width     One time).     Units (W=7.83t/girder) |              |               |       | L =29, 0km |        |         |              |
|-------------------------|--------------------------------|---------------------------|--------------------|--------------------|--------------------|--------------------------------------------------------------------------------------|--------------|---------------|-------|------------|--------|---------|--------------|
| Super                   | Туре                           | Composite<br>Number of    | Girder<br>Girder:  | bridge<br>s : 4    |                    |                                                                                      |              |               | L =   | = 30.      | ) m    | Width   | B=6.2 m      |
| Structure               | Manner of<br>laying<br>girder  | By crane (<br>Crane capa  | assemb<br>city     | led gir<br>: 45 t  | der at<br>ons×2    | one<br>unit                                                                          | time<br>s (W | ),<br>=7.83   | 3t/gi | rder)      |        |         |              |
|                         | Remark                         | Design                    |                    | · .                |                    |                                                                                      |              |               |       |            |        |         |              |
|                         |                                | Work<br>execution         |                    |                    |                    |                                                                                      |              |               |       |            | ridge  | and hoi | st them      |
| Sub-<br>structure       | Abutment<br>type               | Reversed T                | -type              | Found<br>type      | ation              |                                                                                      | re p         | ile           | L=    | = 5.5      |        |         |              |
|                         | Execution                      | Open cut o                | n both             | sides              | (H=2.5             | m)                                                                                   |              |               |       |            |        |         |              |
|                         | Remark                         | Design                    |                    |                    |                    |                                                                                      |              |               |       |            |        |         | -            |
|                         |                                | Work<br>execution         |                    |                    |                    |                                                                                      |              |               |       |            |        |         |              |
| vork                    | Earth<br>retaining             | No                        |                    |                    |                    |                                                                                      |              | No            |       |            |        |         |              |
|                         | River<br>crossing              | For<br>constructi<br>work |                    | ructure            | tem                | porar                                                                                |              | Locat         | ion   | Down       | stream | Lengt   | h L=<br>30 m |
|                         | Remark                         |                           | id the i           |                    |                    |                                                                                      |              |               |       |            |        |         |              |
| Retaining               | Structure                      | Wet stone                 | masonry            | y .                | Tot                | al le                                                                                | ngth         |               | 66m   |            | leight | H=4.    | 0 m          |
| wall                    | Execution                      |                           |                    |                    |                    |                                                                                      |              |               |       |            |        |         |              |
|                         | Remark                         |                           |                    |                    |                    |                                                                                      |              |               |       |            |        |         |              |
| Geological<br>condition | Depth to<br>bearing<br>stratum |                           | Ground<br>water    |                    | GL-<br>1.4<br>(Rig |                                                                                      | ex           | cavat         |       |            |        | laterr  | ite          |
| Public                  | Electric                       | 240V                      | No                 |                    |                    |                                                                                      | 33           | 000V          |       | No         |        |         |              |
| service<br>facilities   | W. Pipe                        | No                        |                    | :                  | : .                |                                                                                      | Те           | lcom          |       | No         |        | :       |              |
| Others                  | For Design                     | After comp<br>constructi  | letion<br>on work  | of acc             | ess ro<br>1d be    | ads t<br>conne                                                                       | o be<br>nced | made<br>•     | by    | Sri La     | anka s | ide, br | idge         |
|                         | For<br>execution               | Observed a                | re som<br>or which | e narro<br>n impro | w part<br>vement   | s of<br>s are                                                                        | acce<br>nee  | ss ro<br>ded. | ad a  | nd sma     | all ho | rizonta | l curve      |