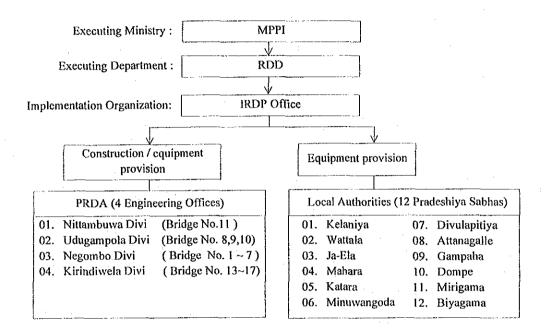

s to be used for the Project and by the Japanese staff under the Project, as well as other domestically required surcharges.
- 8. Maintenance of the access roads and bridges after completion.
- 9. Improvement of the approach roads.
- 10. Preparation and maintenance of detours during the construction period.
- 11. Securing dumping places for refuse.
- 12. Provision of the services mentioned in the Minutes signed on August 3, 1993 and January 20, 1994.

# (3) Implementation Structure of the Government of Sri Lanka

The Project comprises Phase II of the Integrated Rural Development Project in Gampaha which is executed under the Grant Aid programme of the Japanese Government. Thus the implementation structure of the Government of Sri Lanka will be the same as for Phase I of the Gampaha IRDP.



#### 4-4-2 Points of Special Note in Execution

The followings are comments on execution of the Project, taking into consideration general conditions in Sri-Lanka, locality of the region and special features of the Project:

- (a) There are two rainy seasons each year: April to June, and October to November. As the rivers in the area are natural, the construction schedule should be carefully prepared to avoid problems to be posed by high water level.
  - Likewise, a careful temporary facilities plan must be formulated to ensure that no damage from inundation occurs to residents in the areas.
- (b) Limited term for the construction under the Grant Aid program may require work during the rainy season, which will require the preparation of steel sheet piles for cofferdam, with drainage pump