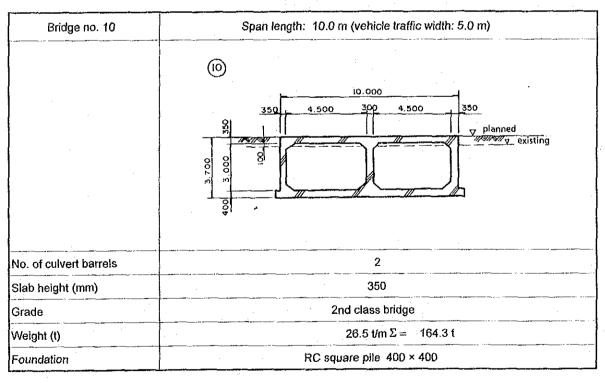

ssive strength                                                                                                |                                               | 1400  | 1800    | 2000  |

# 7. Length of Box Culvert bridge and cross-sectional components

| Bridge No. | Road Class | Width (m) | Load   | Span length |
|------------|------------|-----------|--------|-------------|
| 5          | C          | 6.5       | TL-20  | 8.0         |
| 6          | C          | 6.5       | T L-20 | 4.6         |
| 7          | <u> </u>   | 6.5       | TL-20  | 14.7        |
| 01         | С          | 5.0       | TL-14  | 10.0        |
| 13         | C          | 5.0       | TL-14  | 8.0         |
| 15         | C          | 6.5       | TL-20  | 5.7         |

# 8. Cross Section for Box Culvert













### 4-3-4 Equipment Plan

### (1) Equipment List

Equipment to be procured under the Project is indicated in Tables 4-3-17~19.

# (2) Selection of Equipment

The following type of equipment is determined according to the road maintenance programmes of the relevant offices:

# <Equipment list I-I, I-II>

In principal, a total of 4 units of each equipment are to be deployed (one to each of the 4 EEO's under PRDA in the District responsible for the maintenance of class C, D, and E roads). However, equipment for communal use by all the EEO's including that for hauling (1 unit of trailer), site preparation (2 units of bulldozer), and paving works (1 unit of mixer and 1 unit of crusher) are to be deployed to the PRDA workshop, to be mobilized to specific EEO's when so required.

### <Equip