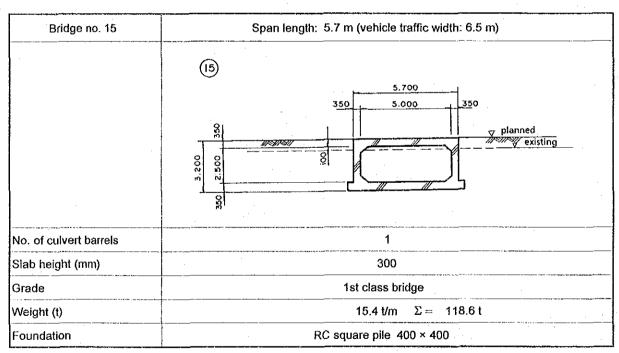

Table 4-3-5 Plan for Bridge Design and Implementation

| Bridge<br>Name          | No. 5                          | (Dalupitiya                          | ~ Karaga                     | hamu | ına)                |               |              |      | ce from<br>r Plant |          | I.      | =10. 0km   |
|-------------------------|--------------------------------|--------------------------------------|------------------------------|------|---------------------|---------------|--------------|------|--------------------|----------|---------|------------|
| Super-<br>Structure     | Туре                           | Box culvert<br>(B 3.5×H 2.9          | 5×2 barre                    | els) |                     | Span<br>Lengt | L L          | ~ 8  | 0m                 | Wid      | lth B   | ≈7.7 m     |
|                         | Manner of<br>laying<br>girder  |                                      |                              |      |                     |               |              |      |                    |          |         |            |
|                         | Remark                         | Design                               | Accordi                      | ng t | o desi              | gn stand      | ards         | of M | inistry            | of       | Constru | ction.     |
|                         |                                | Work<br>execution                    |                              |      | -                   |               |              |      |                    |          |         |            |
| Sub-<br>structure       | Abutment<br>type               | Box culvert                          | Foundat<br>type              | ion  |                     | e pile        | L=<br>(fol   |      |                    | h L=     | 3.5 m   | )          |
|                         | Execution                      | Open cut (H=3                        | .5m).                        |      | ,                   |               |              | _    |                    |          |         |            |
| ·                       | Remark                         | Design                               |                              |      |                     |               | •            |      |                    |          |         |            |
|                         |                                | Work<br>execution                    | ork Drainage pump is needed. |      |                     |               |              |      |                    |          |         |            |
| Temporary<br>work       | Earth<br>retaining             | No                                   |                              |      | 'empora<br>'offerda |               | hanne        | l di | version            | ì        |         |            |
|                         | River<br>crossing              | For passage<br>and construct<br>work | ion Struc                    | ,    | lack-<br>filli      |               | ocati        |      | Jp and<br>lownstr  | eam      | Length  | L=<br>10 m |
| . • •                   | Remark                         | Coffering by of \$\phi\$1000 (or     |                              |      |                     |               | provi        | sion | of two             | hum      | e pipes |            |
| Retaining               | Structure                      | Wet stone mas                        | onry                         | Т    | otal l              | ength         | L=           | 40m  | Heigh              | ıt       | H=3.    | 0 m        |
| wall                    | Execution                      |                                      |                              |      |                     |               |              |      |                    |          |         |            |
|                         | Remark                         |                                      |                              |      |                     |               |              |      |                    | -        |         |            |
| Geological<br>condition | Depth to<br>bearing<br>stratum | GL<br>-10.70 m<br>(Right)            | Ground<br>water<br>level     |      | 1.06 m<br>Right)    |               | se sa<br>1 ~ |      | lty cl             | ay       |         |            |
| Public                  | Electric                       | 240 V                                | Yes (alon                    | g th | e strea             | am) 330       | V00          | Yes  | (alon              | g th     | e strea | n)         |
| service<br>facilities   | W. Pipe                        | No                                   |                              | ·    |                     | Tel           | com          | No   |                    |          |         |            |
| Others                  | For Design                     | Invert elevat<br>Irrigation De       |                              | cul  | vert is             | s requir      | ed on        | loca | l agre             | emen     | t with  | ··         |
|                         | For execution                  | <del>-</del>                         | :                            |      |                     |               |              |      |                    | <u> </u> |         |            |

Table 4-3-6 Plan for Bridge Design and Implementation

| Bridge<br>Name          | No. 6                          | (Dalupit                      | iya ^            | ~ Karaga        | hamu     | ina)             |               | D<br>B | ista<br>atch | ince fro<br>ier Plan | m<br>t                                                                                                                                                                                                                                                                                                                                                                                                                                                                                                                                                                                                                                                                                                                                                                                                                                                                                                                                                                                                                                                                                                                                                                                                                                                                                                                                                                                                                                                                                                                                                                                                                                                                                                                                                                                                                                                                                                                                                                                                                                                                                                                         | L =9. 0km |  |
|-------------------------|--------------------------------|-------------------------------|------------------|-----------------|----------|------------------|---------------|--------|--------------|----------------------|--------------------------------------------------------------------------------------------------------------------------------------------------------------------------------------------------------------------------------------------------------------------------------------------------------------------------------------------------------------------------------------------------------------------------------------------------------------------------------------------------------------------------------------------------------------------------------------------------------------------------------------------------------------------------------------------------------------------------------------------------------------------------------------------------------------------------------------------------------------------------------------------------------------------------------------------------------------------------------------------------------------------------------------------------------------------------------------------------------------------------------------------------------------------------------------------------------------------------------------------------------------------------------------------------------------------------------------------------------------------------------------------------------------------------------------------------------------------------------------------------------------------------------------------------------------------------------------------------------------------------------------------------------------------------------------------------------------------------------------------------------------------------------------------------------------------------------------------------------------------------------------------------------------------------------------------------------------------------------------------------------------------------------------------------------------------------------------------------------------------------------|-----------|--|
| Super-<br>Structure     | Туре                           | Box culve<br>(B 4.0           | rt<br>×H 2       | 2.95×1 b        | arre     | 1)               | Span<br>Lengt |        | , ===        | 4.6 m                | Width                                                                                                                                                                                                                                                                                                                                                                                                                                                                                                                                                                                                                                                                                                                                                                                                                                                                                                                                                                                                                                                                                                                                                                                                                                                                                                                                                                                                                                                                                                                                                                                                                                                                                                                                                                                                                                                                                                                                                                                                                                                                                                                          | B=7.7 m   |  |
|                         | Manner of<br>laying<br>girder  |                               |                  |                 |          |                  |               | :      |              |                      |                                                                                                                                                                                                                                                                                                                                                                                                                                                                                                                                                                                                                                                                                                                                                                                                                                                                                                                                                                                                                                                                                                                                                                                                                                                                                                                                                                                                                                                                                                                                                                                                                                                                                                                                                                                                                                                                                                                                                                                                                                                                                                                                |           |  |
|                         | Remark                         | Design                        |                  | Accordi         | ng t     | o design         | stand         | lards  | of           | Ministr              | y of Cons                                                                                                                                                                                                                                                                                                                                                                                                                                                                                                                                                                                                                                                                                                                                                                                                                                                                                                                                                                                                                                                                                                                                                                                                                                                                                                                                                                                                                                                                                                                                                                                                                                                                                                                                                                                                                                                                                                                                                                                                                                                                                                                      | truction  |  |
|                         |                                | Work<br>execution             |                  |                 |          |                  |               |        | :            |                      |                                                                                                                                                                                                                                                                                                                                                                                                                                                                                                                                                                                                                                                                                                                                                                                                                                                                                                                                                                                                                                                                                                                                                                                                                                                                                                                                                                                                                                                                                                                                                                                                                                                                                                                                                                                                                                                                                                                                                                                                                                                                                                                                |           |  |
| Sub-<br>structure       | Abutment<br>type               | Box culve                     | rt               | Foundat<br>type |          |                  |               |        |              |                      |                                                                                                                                                                                                                                                                                                                                                                                                                                                                                                                                                                                                                                                                                                                                                                                                                                                                                                                                                                                                                                                                                                                                                                                                                                                                                                                                                                                                                                                                                                                                                                                                                                                                                                                                                                                                                                                                                                                                                                                                                                                                                                                                |           |  |
|                         | Execution                      | Open cut (                    | on bot           | h sides         | (H=2     | .5m).            |               |        |              |                      |                                                                                                                                                                                                                                                                                                                                                                                                                                                                                                                                                                                                                                                                                                                                                                                                                                                                                                                                                                                                                                                                                                                                                                                                                                                                                                                                                                                                                                                                                                                                                                                                                                                                                                                                                                                                                                                                                                                                                                                                                                                                                                                                |           |  |
|                         | Remark                         | Design                        |                  |                 |          |                  |               |        | •            |                      | :                                                                                                                                                                                                                                                                                                                                                                                                                                                                                                                                                                                                                                                                                                                                                                                                                                                                                                                                                                                                                                                                                                                                                                                                                                                                                                                                                                                                                                                                                                                                                                                                                                                                                                                                                                                                                                                                                                                                                                                                                                                                                                                              |           |  |
|                         |                                | Work Drainage pump is needed. |                  |                 |          |                  |               |        |              |                      |                                                                                                                                                                                                                                                                                                                                                                                                                                                                                                                                                                                                                                                                                                                                                                                                                                                                                                                                                                                                                                                                                                                                                                                                                                                                                                                                                                                                                                                                                                                                                                                                                                                                                                                                                                                                                                                                                                                                                                                                                                                                                                                                |           |  |
| - ' 1                   | Earth<br>retaining             | No                            |                  |                 |          | porary<br>ferdam | Chanı         | el d   | iver         | sion                 | F A . 1 to 10 to 1 |           |  |
|                         | River<br>crossing              | For<br>passage                | Str              | ucture          | Bac<br>f | k-<br>illing     | Locat         | ion    | -            | and<br>nstream       | Length                                                                                                                                                                                                                                                                                                                                                                                                                                                                                                                                                                                                                                                                                                                                                                                                                                                                                                                                                                                                                                                                                                                                                                                                                                                                                                                                                                                                                                                                                                                                                                                                                                                                                                                                                                                                                                                                                                                                                                                                                                                                                                                         | L = 10  m |  |
|                         | Remark                         | Coffering of $\phi$ 100       |                  |                 |          |                  |               | rovi   | sion         | of two               | hume pir                                                                                                                                                                                                                                                                                                                                                                                                                                                                                                                                                                                                                                                                                                                                                                                                                                                                                                                                                                                                                                                                                                                                                                                                                                                                                                                                                                                                                                                                                                                                                                                                                                                                                                                                                                                                                                                                                                                                                                                                                                                                                                                       | es        |  |
| Retaining               | Structure                      | Wet stone                     | masor            | nry             | Т        | otal len         | gth           |        | 0m           | Height               | H                                                                                                                                                                                                                                                                                                                                                                                                                                                                                                                                                                                                                                                                                                                                                                                                                                                                                                                                                                                                                                                                                                                                                                                                                                                                                                                                                                                                                                                                                                                                                                                                                                                                                                                                                                                                                                                                                                                                                                                                                                                                                                                              | =3.0 m    |  |
| wall                    | Execution                      |                               |                  |                 |          |                  |               |        |              |                      |                                                                                                                                                                                                                                                                                                                                                                                                                                                                                                                                                                                                                                                                                                                                                                                                                                                                                                                                                                                                                                                                                                                                                                                                                                                                                                                                                                                                                                                                                                                                                                                                                                                                                                                                                                                                                                                                                                                                                                                                                                                                                                                                |           |  |
|                         | Remark                         |                               |                  |                 |          |                  |               |        |              |                      |                                                                                                                                                                                                                                                                                                                                                                                                                                                                                                                                                                                                                                                                                                                                                                                                                                                                                                                                                                                                                                                                                                                                                                                                                                                                                                                                                                                                                                                                                                                                                                                                                                                                                                                                                                                                                                                                                                                                                                                                                                                                                                                                |           |  |
| Geological<br>condition | Depth to<br>bearing<br>stratum | GL<br>-9.00 m<br>(Right)      | Groun<br>water   | ıd<br>Level     |          | 1.10 m<br>light) | Soil<br>excav |        |              | oose sa<br> =3 ~ 4   | nd, lateri                                                                                                                                                                                                                                                                                                                                                                                                                                                                                                                                                                                                                                                                                                                                                                                                                                                                                                                                                                                                                                                                                                                                                                                                                                                                                                                                                                                                                                                                                                                                                                                                                                                                                                                                                                                                                                                                                                                                                                                                                                                                                                                     | te        |  |
| Public                  | Blectric                       | 240V                          | Yes              | (upstrea        | m)       |                  | 33000         | V      | Y            | es (Cro              | ssing)                                                                                                                                                                                                                                                                                                                                                                                                                                                                                                                                                                                                                                                                                                                                                                                                                                                                                                                                                                                                                                                                                                                                                                                                                                                                                                                                                                                                                                                                                                                                                                                                                                                                                                                                                                                                                                                                                                                                                                                                                                                                                                                         |           |  |
| service<br>facilities   | W. Pipe                        | No                            |                  |                 |          |                  | Telco         | m      | N            | lo                   |                                                                                                                                                                                                                                                                                                                                                                                                                                                                                                                                                                                                                                                                                                                                                                                                                                                                                                                                                                                                                                                                                                                                                                                                                                                                                                                                                                                                                                                                                                                                                                                                                                                                                                                                                                                                                                                                                                                                                                                                                                                                                                                                |           |  |
| Others                  | For Design                     | Invert el<br>Irrigatio        | evatio<br>n Dept | on of box       | cul      | vert is          | requir        | ed o   | n lo         | cal agr              | eement wi                                                                                                                                                                                                                                                                                                                                                                                                                                                                                                                                                                                                                                                                                                                                                                                                                                                                                                                                                                                                                                                                                                                                                                                                                                                                                                                                                                                                                                                                                                                                                                                                                                                                                                                                                                                                                                                                                                                                                                                                                                                                                                                      | th        |  |
|                         | For<br>execution               |                               |                  |                 |          |                  |               |        |              |                      |                                                                                                                                                                                                                                                                                                                                                                                                                                                                                                                                                                                                                                                                                                                                                                                                                                                                                                                                                                                                                                                                                                                                                                                                                                                                                                                                                                                                                                                                                                                                                                                                                                                                                                                                                                                                                                                                                                                                                                                                                                                                                                                                |           |  |

Table 4-3-7 Plan for Bridge Design and Implementation

| Bridge<br>Name        | No. '7                         | (Ja-Ela~               | ~ Ora                                                                                                                 | golla)          |          |                  |           | - A.W.     |       | istance fro<br>itcher Plan |                                                                                                                                                                                           | L=20.0km  |  |  |  |  |  |
|-----------------------|--------------------------------|------------------------|-----------------------------------------------------------------------------------------------------------------------|-----------------|----------|------------------|-----------|------------|-------|----------------------------|-------------------------------------------------------------------------------------------------------------------------------------------------------------------------------------------|-----------|--|--|--|--|--|
| Super-                | Туре                           | Box culve<br>(B 4.4    |                                                                                                                       | 4.5 ×3 l        | oarre    | els)             | Sp<br>Le: | an<br>ngth | L     | ,= 14.7 m                  | Width                                                                                                                                                                                     | B=7.7 m   |  |  |  |  |  |
| Structure             | Manner of<br>laying<br>girder  |                        |                                                                                                                       |                 |          |                  |           |            |       |                            |                                                                                                                                                                                           |           |  |  |  |  |  |
|                       | Remark                         | Design                 |                                                                                                                       | Accord          | ing t    | o desi           | ign       | stand      | ards  | of Ministr                 | y of Cons                                                                                                                                                                                 | struction |  |  |  |  |  |
|                       |                                | Work<br>execution      |                                                                                                                       |                 |          |                  |           |            |       |                            |                                                                                                                                                                                           |           |  |  |  |  |  |
| Sub-<br>structure     | Abutment<br>type               | Box culve              | rt                                                                                                                    | Foundat<br>type | ion      | R. C<br>squar    | e p       | ile        | L=    |                            |                                                                                                                                                                                           |           |  |  |  |  |  |
|                       | Execution                      | Open cut               | on bo                                                                                                                 | th sides        | (H=3     | 3. Om)           |           |            |       |                            | Ministry of Construction  5 m (follower length 3.0  t water pits washed around the existing piers is big. rsion  which was been been stated as a second construction wheream length L=10m |           |  |  |  |  |  |
|                       | Remark                         | Design                 | T                                                                                                                     |                 |          |                  |           |            |       |                            |                                                                                                                                                                                           |           |  |  |  |  |  |
|                       |                                | Work<br>execution      | Work Backfilling and leveling is needed at water pits washed the left side. Demolished volume of the existing piers i |                 |          |                  |           |            |       |                            |                                                                                                                                                                                           |           |  |  |  |  |  |
| Temporary<br>work     | Earth<br>retaining             | No                     |                                                                                                                       |                 |          | porary<br>ferdan |           | Channe     | el di | version                    |                                                                                                                                                                                           |           |  |  |  |  |  |
| :                     | River<br>crossing              | For passag             | ge                                                                                                                    | Struc-<br>ture  | Bac<br>f | k-<br>illing     |           | Locat      | ion   | Downstream                 | Length                                                                                                                                                                                    | L=10m     |  |  |  |  |  |
|                       | Remark                         | Coffering              | by b                                                                                                                  | ackfillir       | ıg       |                  |           |            |       |                            | - <b>t</b>                                                                                                                                                                                |           |  |  |  |  |  |
| Retaining             | Structure                      | Wet stone              | maso                                                                                                                  | nry             | Tot      | al len           | ngth      | 1          | ,=4(  | m Height                   | H=3                                                                                                                                                                                       | 1.0 m     |  |  |  |  |  |
| wall                  | Execution                      |                        |                                                                                                                       |                 | L        |                  |           |            |       |                            | <del></del>                                                                                                                                                                               |           |  |  |  |  |  |
|                       | Remark                         | Small volu             | iwe o                                                                                                                 | f water f       | low.     |                  | -         |            |       | :                          |                                                                                                                                                                                           |           |  |  |  |  |  |
| Geological condition  | Depth to<br>bearing<br>stratum | GL<br>-9.00m<br>(Left) | Gro<br>wat                                                                                                            | und<br>er level |          | 1.00m<br>eft)    |           | Soil (     |       |                            |                                                                                                                                                                                           |           |  |  |  |  |  |
| Public                | Electric                       | 240V                   | Ye                                                                                                                    | s (upstre       | eam)     |                  |           | 66000      | )V    | Yes (cro                   | Yes (crossing)                                                                                                                                                                            |           |  |  |  |  |  |
| service<br>facilities | W. Pipe                        | No :                   |                                                                                                                       |                 |          |                  |           | Telco      | m     | No                         |                                                                                                                                                                                           |           |  |  |  |  |  |
| Others                | For Design                     | To connec              | the                                                                                                                   | new acce        | ss r     | oad wi           | th 1      | the ex     | isti  | ng road.                   |                                                                                                                                                                                           |           |  |  |  |  |  |
| · .                   | For execution                  |                        |                                                                                                                       |                 |          |                  |           |            |       |                            |                                                                                                                                                                                           |           |  |  |  |  |  |

Table 4-3-8 Plan for Bridge Design and Implementation

| Bridge<br>Name          | No. 8                          | (Doranago                 | oda ∼              | Udugan             | po:New             | Batcher Plant    Span   L = 30.0 m   Width     One time).     Units (W=7.83t/girder) |              |               |       | L =29, 0km |        |         |              |
|-------------------------|--------------------------------|---------------------------|--------------------|--------------------|--------------------|--------------------------------------------------------------------------------------|--------------|---------------|-------|------------|--------|---------|--------------|
| Super                   | Туре                           | Composite<br>Number of    | Girder<br>Girder:  | bridge<br>s : 4    |                    |                                                                                      |              |               | L =   | = 30.      | ) m    | Width   | B=6.2 m      |
| Structure               | Manner of<br>laying<br>girder  | By crane (<br>Crane capa  | assemb<br>city     | led gir<br>: 45 t  | der at<br>ons×2    | one<br>unit                                                                          | time<br>s (W | ),<br>=7.83   | 3t/gi | rder)      |        |         |              |
|                         | Remark                         | Design                    |                    | · .                |                    |                                                                                      |              |               |       |            |        |         |              |
|                         |                                | Work<br>execution         |                    |                    |                    |                                                                                      |              |               |       |            | ridge  | and hoi | st them      |
| Sub-<br>structure       | Abutment<br>type               | Reversed T                | -type              | Found<br>type      | ation              |                                                                                      | re p         | ile           | L=    | = 5.5      |        |         |              |
|                         | Execution                      | Open cut o                | n both             | sides              | (H=2.5             | m)                                                                                   |              |               |       |            |        |         |              |
|                         | Remark                         | Design                    |                    |                    |                    |                                                                                      |              |               |       |            |        |         | -            |
|                         |                                | Work<br>execution         |                    |                    |                    |                                                                                      |              |               |       |            |        |         |              |
| vork                    | Earth<br>retaining             | No                        |                    |                    |                    |                                                                                      |              | No            |       |            |        |         |              |
|                         | River<br>crossing              | For<br>constructi<br>work |                    | ructure            | tem                | porar                                                                                |              | Locat         | ion   | Down       | stream | Lengt   | h L=<br>30 m |
|                         | Remark                         |                           | id the i           |                    |                    |                                                                                      |              |               |       |            |        |         |              |
| Retaining               | Structure                      | Wet stone                 | masonry            | y .                | Tot                | al le                                                                                | ngth         |               | 66m   |            | leight | H=4.    | 0 m          |
| wall                    | Execution                      |                           |                    |                    |                    |                                                                                      |              |               |       |            |        |         |              |
|                         | Remark                         |                           |                    |                    |                    |                                                                                      |              |               |       |            |        |         |              |
| Geological<br>condition | Depth to<br>bearing<br>stratum |                           | Ground<br>water    |                    | GL-<br>1.4<br>(Rig |                                                                                      | ex           | cavat         |       |            |        | laterr  | ite          |
| Public                  | Electric                       | 240V                      | No                 |                    |                    |                                                                                      | 33           | 000V          |       | No         |        |         |              |
| service<br>facilities   | W. Pipe                        | No                        |                    | :                  | : .                |                                                                                      | Те           | lcom          |       | No         |        | :       |              |
| Others                  | For Design                     | After comp<br>constructi  | letion<br>on work  | of acc             | ess ro<br>1d be    | ads t<br>conne                                                                       | o be<br>nced | made<br>•     | by    | Sri La     | anka s | ide, br | idge         |
|                         | For<br>execution               | Observed a                | re som<br>or which | e narro<br>n impro | w part<br>vement   | s of<br>s are                                                                        | acce<br>nee  | ss ro<br>ded. | ad a  | nd sma     | all ho | rizonta | l curve      |