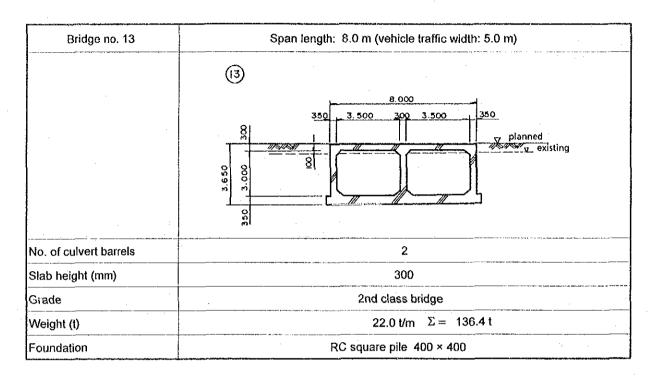

ive strength                                                                                                |                                               | 1400  | 1800    | 2000  |

# 7. Length of Box Culvert bridge and cross-sectional components

| Bridge No. | Road Class | Width (m) | Load   | Span length |
|------------|------------|-----------|--------|-------------|
| 5          | C          | 6.5       | TL-20  | 8.0         |
| 6          | C          | 6.5       | T L-20 | 4.6         |
| 7          | <u> </u>   | 6.5       | TL-20  | 14.7        |
| 01         | С          | 5.0       | TL-14  | 10.0        |
| 13         | C          | 5.0       | TL-14  | 8.0         |
| 15         | C          | 6.5       | TL-20  | 5.7         |

# 8. Cross Section for Box Culvert













### 4-3-4 Equipment Plan

### (1) Equipment List

Equipment to be procured under the Project is indicated in Tables 4-3-17~19.

# (2) Selection of Equipment

The following type of equipment is determined according to the road maintenance programmes of the relevant offices:

# <Equipment list I-I, I-II>

In principal, a total of 4 units of each equipment are to be deployed (one to each of the 4 EEO's under PRDA in the District responsible for the maintenance of class C, D, and E roads). However, equipment for communal use by all the EEO's including that for hauling (1 unit of trailer), site preparation (2 units of bulldozer), and paving works (1 unit of mixer and 1 unit of crusher) are to be deployed to the PRDA workshop, to be mobilized to specific EEO's when so required.

### <Equipme