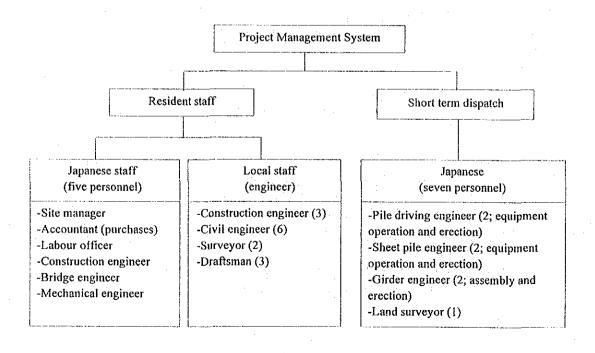

ent approval

# ③ System of Supervision

Supervision will be performed by two consultant staff, one Japanese engineer and another local staff stationed in the country, and additionally a project leader and two mechanical engineers will visit for their concerned portions of the Project according to the schedule and progress.

### (3) Implementation System

The resident Japanese staff of the contractor is composed of a site manager, an accountant (purchases), a labour officer, a construction engineer, a civil engineer, a bridge engineer, and a mechanical engineer. Two engineers each for foundation pile work, steel sheet pile driving and laying of girder, and one engineer for land survey supervision will be dispatched on a short term basis when needed. Local staff will assist these experts.



### 4-4-4 Equipment Delivery Plan

# <Procurement from Japan>

With the exception of the backhoe loader, all road repair and maintenance equipment is to be procured from Japan.

# <Pre><Pre>curement from Third Country>

Backhoe loaders will be procured from England for the following reasons:

Requested back hoe can attach a hoe bucket (0.2 m³), a loader bucket (0.8 m³), a ripper and a braker. Some such machines are available in Sri Lanka now, but not available in the Western Province yet. The introduction of the machine would enhance the maintenance work for C, D, and E class roads.

In Japan, since the same type of the machine is either no longer produced or large modification of attachment is required for the use of braker and so on, the provision of the Japanese product would raise pr