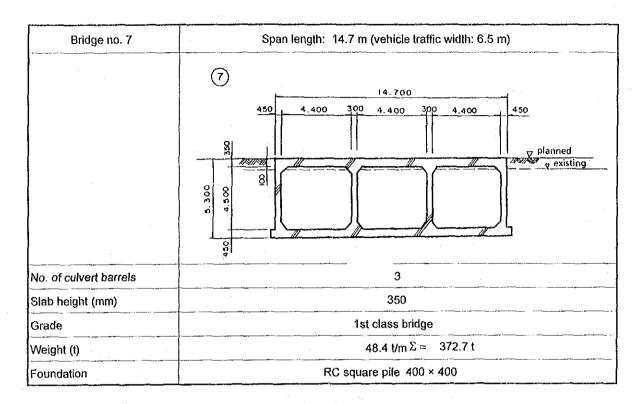

Table 4-3-7 Plan for Bridge Design and Implementation

| Bridge<br>Name        | No. '7                         | (Ja-Ela~               | ~ Ora                                                                                                                 | golla)          |          |                  |           | - A.W.     |       | istance fro<br>itcher Plan |                                                                                                                                                                                           | L=20.0km  |  |  |  |  |  |
|-----------------------|--------------------------------|------------------------|-----------------------------------------------------------------------------------------------------------------------|-----------------|----------|------------------|-----------|------------|-------|----------------------------|-------------------------------------------------------------------------------------------------------------------------------------------------------------------------------------------|-----------|--|--|--|--|--|
| Super-                | Туре                           | Box culve<br>(B 4.4    |                                                                                                                       | 4.5 ×3 l        | oarre    | els)             | Sp<br>Le: | an<br>ngth | L     | ,= 14.7 m                  | Width                                                                                                                                                                                     | B=7.7 m   |  |  |  |  |  |
| Structure             | Manner of<br>laying<br>girder  |                        |                                                                                                                       |                 |          |                  |           |            |       |                            |                                                                                                                                                                                           |           |  |  |  |  |  |
|                       | Remark                         | Design                 |                                                                                                                       | Accord          | ing t    | o desi           | ign       | stand      | ards  | of Ministr                 | y of Cons                                                                                                                                                                                 | struction |  |  |  |  |  |
|                       |                                | Work<br>execution      |                                                                                                                       |                 |          |                  |           |            |       |                            |                                                                                                                                                                                           |           |  |  |  |  |  |
| Sub-<br>structure     | Abutment<br>type               | Box culve              | rt                                                                                                                    | Foundat<br>type | ion      | R. C<br>squar    | e p       | ile        | L=    |                            |                                                                                                                                                                                           |           |  |  |  |  |  |
|                       | Execution                      | Open cut               | on bo                                                                                                                 | th sides        | (H=3     | 3. Om)           |           |            |       |                            | Ministry of Construction  5 m (follower length 3.0  t water pits washed around the existing piers is big. rsion  which was been been stated as a second construction wheream length L=10m |           |  |  |  |  |  |
|                       | Remark                         | Design                 | T                                                                                                                     |                 |          |                  |           |            |       |                            |                                                                                                                                                                                           |           |  |  |  |  |  |
|                       |                                | Work<br>execution      | Work Backfilling and leveling is needed at water pits washed the left side. Demolished volume of the existing piers i |                 |          |                  |           |            |       |                            |                                                                                                                                                                                           |           |  |  |  |  |  |
| Temporary<br>work     | Earth<br>retaining             | No                     |                                                                                                                       |                 |          | porary<br>ferdan |           | Channe     | el di | version                    |                                                                                                                                                                                           |           |  |  |  |  |  |
| :                     | River<br>crossing              | For passag             | ge                                                                                                                    | Struc-<br>ture  | Bac<br>f | k-<br>illing     |           | Locat      | ion   | Downstream                 | Length                                                                                                                                                                                    | L=10m     |  |  |  |  |  |
|                       | Remark                         | Coffering              | by b                                                                                                                  | ackfillir       | ıg       |                  |           |            |       |                            | - <b>t</b>                                                                                                                                                                                |           |  |  |  |  |  |
| Retaining             | Structure                      | Wet stone              | maso                                                                                                                  | nry             | Tot      | al len           | ngth      | 1          | ,=4(  | m Height                   | H=3                                                                                                                                                                                       | 1.0 m     |  |  |  |  |  |
| wall                  | Execution                      |                        |                                                                                                                       |                 | L        |                  |           |            |       |                            | <del></del>                                                                                                                                                                               |           |  |  |  |  |  |
|                       | Remark                         | Small volu             | iwe o                                                                                                                 | f water f       | low.     |                  | -         |            |       | :                          |                                                                                                                                                                                           |           |  |  |  |  |  |
| Geological condition  | Depth to<br>bearing<br>stratum | GL<br>-9.00m<br>(Left) | Gro<br>wat                                                                                                            | und<br>er level |          | 1.00m<br>eft)    |           | Soil (     |       |                            |                                                                                                                                                                                           |           |  |  |  |  |  |
| Public                | Electric                       | 240V                   | Ye                                                                                                                    | s (upstre       | eam)     |                  |           | 66000      | )V    | Yes (cro                   | Yes (crossing)                                                                                                                                                                            |           |  |  |  |  |  |
| service<br>facilities | W. Pipe                        | No :                   |                                                                                                                       |                 |          |                  |           | Telco      | m     | No                         |                                                                                                                                                                                           |           |  |  |  |  |  |
| Others                | For Design                     | To connec              | the                                                                                                                   | new acce        | ss r     | oad wi           | th 1      | the ex     | isti  | ng road.                   |                                                                                                                                                                                           |           |  |  |  |  |  |
| · .                   | For execution                  |                        |                                                                                                                       |                 |          |                  |           |            |       |                            |                                                                                                                                                                                           |           |  |  |  |  |  |