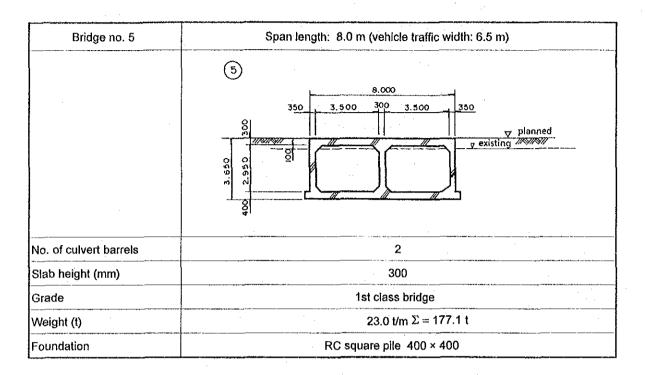

Table 4-3-5 Plan for Bridge Design and Implementation

| Bridge<br>Name          | No. 5                          | (Dalupitiya                          | ~ Karaga                     | hamu | ına)                |               |              |      | ce from<br>r Plant |          | I.      | =10. 0km   |
|-------------------------|--------------------------------|--------------------------------------|------------------------------|------|---------------------|---------------|--------------|------|--------------------|----------|---------|------------|
| Super-<br>Structure     | Туре                           | Box culvert<br>(B 3.5×H 2.9          | 5×2 barre                    | els) |                     | Span<br>Lengt | L L          | ~ 8  | 0m                 | Wid      | lth B   | ≈7.7 m     |
|                         | Manner of<br>laying<br>girder  |                                      |                              |      |                     |               |              |      |                    |          |         |            |
|                         | Remark                         | Design                               | Accordi                      | ng t | o desi              | gn stand      | ards         | of M | inistry            | of       | Constru | ction.     |
|                         |                                | Work<br>execution                    |                              |      | -                   |               |              |      |                    |          |         |            |
| Sub-<br>structure       | Abutment<br>type               | Box culvert                          | Foundat<br>type              | ion  |                     | e pile        | L=<br>(fol   |      |                    | h L=     | 3.5 m   | )          |
|                         | Execution                      | Open cut (H=3                        | .5m).                        |      | ,                   |               |              | _    |                    |          |         |            |
| ·                       | Remark                         | Design                               |                              |      |                     |               | •            |      |                    |          |         |            |
|                         |                                | Work<br>execution                    | ork Drainage pump is needed. |      |                     |               |              |      |                    |          |         |            |
| Temporary<br>work       | Earth<br>retaining             | No                                   |                              |      | 'empora<br>'offerda |               | hanne        | l di | version            | ì        |         |            |
|                         | River<br>crossing              | For passage<br>and construct<br>work | ion Struc                    | ,    | lack-<br>filli      |               | ocati        |      | Jp and<br>lownstr  | eam      | Length  | L=<br>10 m |
| . • •                   | Remark                         | Coffering by of \$\phi\$1000 (or     |                              |      |                     |               | provi        | sion | of two             | hum      | e pipes |            |
| Retaining               | Structure                      | Wet stone mas                        | onry                         | Т    | otal l              | ength         | L=           | 40m  | Heigh              | ıt       | H=3.    | 0 m        |
| wall                    | Execution                      |                                      |                              |      |                     |               |              |      |                    |          |         |            |
|                         | Remark                         |                                      |                              |      |                     |               |              |      |                    | -        |         |            |
| Geological<br>condition | Depth to<br>bearing<br>stratum | GL<br>-10.70 m<br>(Right)            | Ground<br>water<br>level     |      | 1.06 m<br>Right)    |               | se sa<br>1 ~ |      | lty cl             | ay       |         |            |
| Public                  | Electric                       | 240 V                                | Yes (alon                    | g th | e strea             | am) 330       | V00          | Yes  | (alon              | g th     | e strea | n)         |
| service<br>facilities   | W. Pipe                        | No                                   |                              | ·    |                     | Tel           | com          | No   |                    |          |         |            |
| Others                  | For Design                     | Invert elevat<br>Irrigation De       |                              | cul  | vert is             | s requir      | ed on        | loca | l agre             | emen     | t with  | ··         |
|                         | For execution                  | <del>-</del>                         | :                            |      |                     |               |              |      |                    | <u> </u> |         |            |