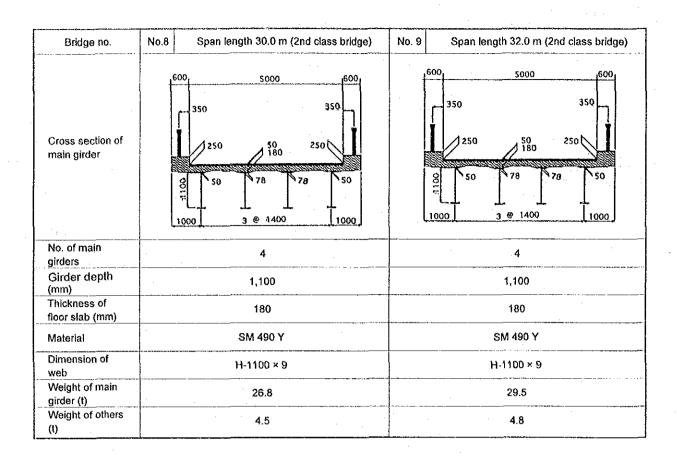

Table 4-3-8 Plan for Bridge Design and Implementation

| Bridge<br>Name          | No. 8                          | (Doranago                 | oda ∼              | Udugan             | po:New             | Batcher Plant    Span   L = 30.0 m   Width     One time).     Units (W=7.83t/girder) |              |               |       | L =29, 0km |        |         |              |
|-------------------------|--------------------------------|---------------------------|--------------------|--------------------|--------------------|--------------------------------------------------------------------------------------|--------------|---------------|-------|------------|--------|---------|--------------|
| Super                   | Туре                           | Composite<br>Number of    | Girder<br>Girder:  | bridge<br>s : 4    |                    |                                                                                      |              |               | L =   | = 30.      | ) m    | Width   | B=6.2 m      |
| Structure               | Manner of<br>laying<br>girder  | By crane (<br>Crane capa  | assemb<br>city     | led gir<br>: 45 t  | der at<br>ons×2    | one<br>unit                                                                          | time<br>s (W | ),<br>=7.83   | 3t/gi | rder)      |        |         |              |
|                         | Remark                         | Design                    |                    | · .                |                    |                                                                                      |              |               |       |            |        |         |              |
|                         |                                | Work<br>execution         |                    |                    |                    |                                                                                      |              |               |       |            | ridge  | and hoi | st them      |
| Sub-<br>structure       | Abutment<br>type               | Reversed T                | -type              | Found<br>type      | ation              |                                                                                      | re p         | ile           | L=    | = 5.5      |        |         |              |
|                         | Execution                      | Open cut o                | n both             | sides              | (H=2.5             | m)                                                                                   |              |               |       |            |        |         |              |
|                         | Remark                         | Design                    |                    |                    |                    |                                                                                      |              |               |       |            |        |         | -            |
|                         |                                | Work<br>execution         |                    |                    |                    |                                                                                      |              |               |       |            |        |         |              |
| vork                    | Earth<br>retaining             | No                        |                    |                    |                    |                                                                                      |              | No            |       |            |        |         |              |
|                         | River<br>crossing              | For<br>constructi<br>work |                    | ructure            | tem                | porar                                                                                |              | Locat         | ion   | Down       | stream | Lengt   | h L=<br>30 m |
|                         | Remark                         |                           | id the i           |                    |                    |                                                                                      |              |               |       |            |        |         |              |
| Retaining               | Structure                      | Wet stone                 | masonry            | y .                | Tot                | al le                                                                                | ngth         |               | 66m   |            | leight | H=4.    | 0 m          |
| wall                    | Execution                      |                           |                    |                    |                    |                                                                                      |              |               |       |            |        |         |              |
|                         | Remark                         |                           |                    |                    |                    |                                                                                      |              |               |       |            |        |         |              |
| Geological<br>condition | Depth to<br>bearing<br>stratum |                           | Ground<br>water    |                    | GL-<br>1.4<br>(Rig |                                                                                      | ex           | cavat         |       |            |        | laterr  | ite          |
| Public                  | Electric                       | 240V                      | No                 |                    |                    |                                                                                      | 33           | 000V          |       | No         |        |         |              |
| service<br>facilities   | W. Pipe                        | No                        |                    | :                  | : .                |                                                                                      | Те           | lcom          |       | No         |        | :       |              |
| Others                  | For Design                     | After comp<br>constructi  | letion<br>on work  | of acc             | ess ro<br>1d be    | ads t<br>conne                                                                       | o be<br>nced | made<br>•     | by    | Sri La     | anka s | ide, br | idge         |
|                         | For<br>execution               | Observed a                | re som<br>or which | e narro<br>n impro | w part<br>vement   | s of<br>s are                                                                        | acce<br>nee  | ss ro<br>ded. | ad a  | nd sma     | all ho | rizonta | l curve      |