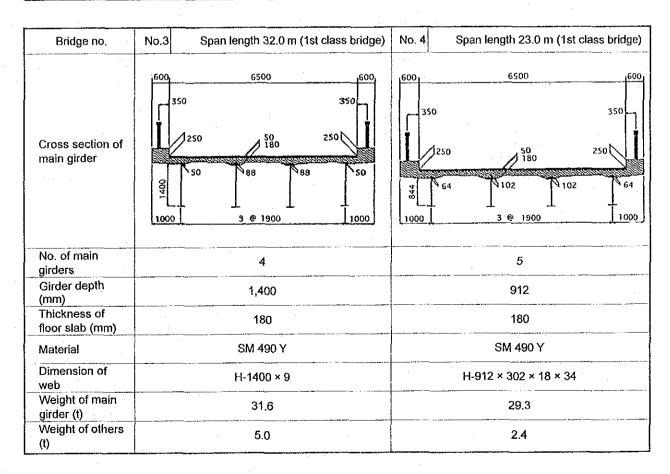

Table 4-3-5 Plan for Bridge Design and Implementation

| Bridge<br>Name          | No. 5                          | (Dalupitiya                          | ~ Karaga                     | hamu | ına)                |               |              |      | ce from<br>r Plant |          | I.      | =10. 0km   |
|-------------------------|--------------------------------|--------------------------------------|------------------------------|------|---------------------|---------------|--------------|------|--------------------|----------|---------|------------|
| Super-<br>Structure     | Туре                           | Box culvert<br>(B 3.5×H 2.9          | 5×2 barre                    | els) |                     | Span<br>Lengt | L L          | ~ 8  | 0m                 | Wid      | lth B   | ≈7.7 m     |
|                         | Manner of<br>laying<br>girder  |                                      |                              |      |                     |               |              |      |                    |          |         |            |
|                         | Remark                         | Design                               | Accordi                      | ng t | o desi              | gn stand      | ards         | of M | inistry            | of       | Constru | ction.     |
|                         |                                | Work<br>execution                    |                              |      | -                   |               |              |      |                    |          |         |            |
| Sub-<br>structure       | Abutment<br>type               | Box culvert                          | Foundat<br>type              | ion  |                     | e pile        | L=<br>(fol   |      |                    | h L=     | 3.5 m   | )          |
|                         | Execution                      | Open cut (H=3                        | .5m).                        |      | ,                   |               |              | _    |                    |          |         |            |
| ·                       | Remark                         | Design                               |                              |      |                     |               | •            |      |                    |          |         |            |
|                         |                                | Work<br>execution                    | ork Drainage pump is needed. |      |                     |               |              |      |                    |          |         |            |
| Temporary<br>work       | Earth<br>retaining             | No                                   |                              |      | 'empora<br>'offerda |               | hanne        | l di | version            | ì        |         |            |
|                         | River<br>crossing              | For passage<br>and construct<br>work | ion Struc                    | ,    | lack-<br>filli      |               | ocati        |      | Jp and<br>lownstr  | eam      | Length  | L=<br>10 m |
| . • •                   | Remark                         | Coffering by of \$\phi\$1000 (or     |                              |      |                     |               | provi        | sion | of two             | hum      | e pipes |            |
| Retaining               | Structure                      | Wet stone mas                        | onry                         | Т    | otal l              | ength         | L=           | 40m  | Heigh              | ıt       | H=3.    | 0 m        |
| wall                    | Execution                      |                                      |                              |      |                     |               |              |      |                    |          |         |            |
|                         | Remark                         |                                      |                              |      |                     |               |              |      |                    | -        |         |            |
| Geological<br>condition | Depth to<br>bearing<br>stratum | GL<br>-10.70 m<br>(Right)            | Ground<br>water<br>level     |      | 1.06 m<br>Right)    |               | se sa<br>1 ~ |      | lty cl             | ay       |         |            |
| Public                  | Electric                       | 240 V                                | Yes (alon                    | g th | e strea             | am) 330       | V00          | Yes  | (alon              | g th     | e strea | n)         |
| service<br>facilities   | W. Pipe                        | No                                   |                              | ·    |                     | Tel           | com          | No   |                    |          |         |            |
| Others                  | For Design                     | Invert elevat<br>Irrigation De       |                              | cul  | vert is             | s requir      | ed on        | loca | l agre             | emen     | t with  | ··         |
|                         | For execution                  | <del>-</del>                         | :                            |      |                     |               |              |      |                    | <u> </u> |         |            |