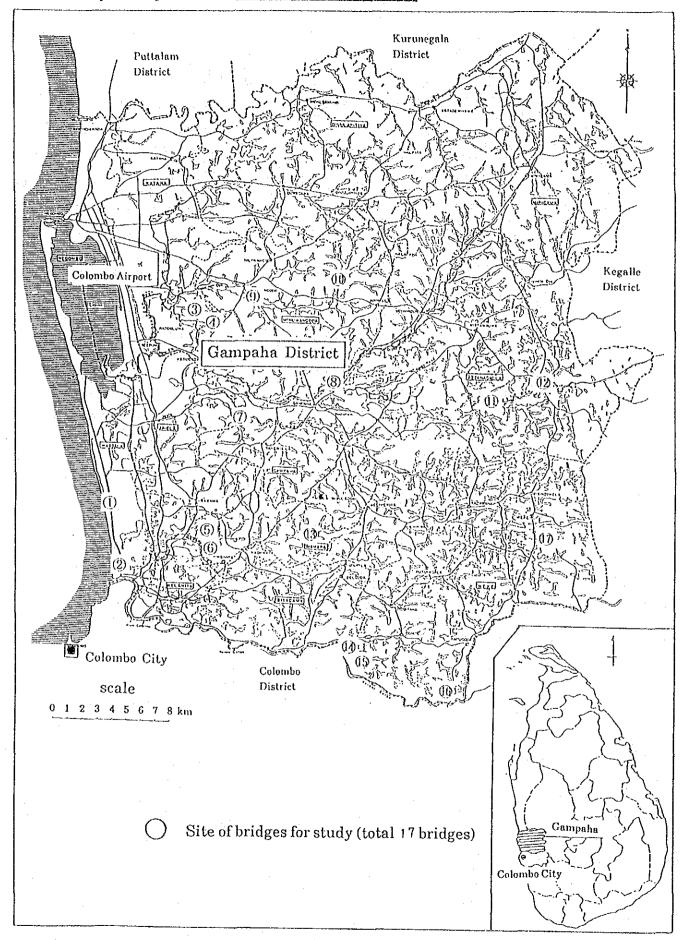

Table 4-3-5 Plan for Bridge Design and Implementation

| Bridge<br>Name          | No. 5                          | (Dalupitiya                          | ~ Karaga                     | hamu | ına)                |               |              |      | ce from<br>r Plant |          | I.      | =10. 0km   |
|-------------------------|--------------------------------|--------------------------------------|------------------------------|------|---------------------|---------------|--------------|------|--------------------|----------|---------|------------|
| Super-<br>Structure     | Туре                           | Box culvert<br>(B 3.5×H 2.9          | 5×2 barre                    | els) |                     | Span<br>Lengt | L L          | ~ 8  | 0m                 | Wid      | lth B   | ≈7.7 m     |
|                         | Manner of<br>laying<br>girder  |                                      |                              |      |                     |               |              |      |                    |          |         |            |
|                         | Remark                         | Design                               | Accordi                      | ng t | o desi              | gn stand      | ards         | of M | inistry            | of       | Constru | ction.     |
|                         |                                | Work<br>execution                    |                              |      | -                   |               |              |      |                    |          |         |            |
| Sub-<br>structure       | Abutment<br>type               | Box culvert                          | Foundat<br>type              | ion  |                     | e pile        | L=<br>(fol   |      |                    | h L=     | 3.5 m   | )          |
|                         | Execution                      | Open cut (H=3                        | .5m).                        |      | ,                   |               |              | _    |                    |          |         |            |
| ·                       | Remark                         | Design                               |                              |      |                     |               | •            |      |                    |          |         |            |
|                         |                                | Work<br>execution                    | ork Drainage pump is needed. |      |                     |               |              |      |                    |          |         |            |
| Temporary<br>work       | Earth<br>retaining             | No                                   |                              |      | 'empora<br>'offerda |               | hanne        | l di | version            | ì        |         |            |
|                         | River<br>crossing              | For passage<br>and construct<br>work | ion Struc                    | ,    | lack-<br>filli      |               | ocati        |      | Jp and<br>lownstr  | eam      | Length  | L=<br>10 m |
| . • •                   | Remark                         | Coffering by of \$\phi\$1000 (or     |                              |      |                     |               | provi        | sion | of two             | hum      | e pipes |            |
| Retaining               | Structure                      | Wet stone mas                        | onry                         | Т    | otal l              | ength         | L=           | 40m  | Heigh              | ıt       | H=3.    | 0 m        |
| wall                    | Execution                      |                                      |                              |      |                     |               |              |      |                    |          |         |            |
|                         | Remark                         |                                      |                              |      |                     |               |              |      |                    | -        |         |            |
| Geological<br>condition | Depth to<br>bearing<br>stratum | GL<br>-10.70 m<br>(Right)            | Ground<br>water<br>level     |      | 1.06 m<br>Right)    |               | se sa<br>1 ~ |      | lty cl             | ay       |         |            |
| Public                  | Electric                       | 240 V                                | Yes (alon                    | g th | e strea             | am) 330       | V00          | Yes  | (alon              | g th     | e strea | n)         |
| service<br>facilities   | W. Pipe                        | No                                   |                              | ·    |                     | Tel           | com          | No   |                    |          |         |            |
| Others                  | For Design                     | Invert elevat<br>Irrigation De       |                              | cul  | vert is             | s requir      | ed on        | loca | l agre             | emen     | t with  | ··         |
|                         | For execution                  | <del>-</del>                         | :                            |      |                     |               |              |      |                    | <u> </u> |         |            |

Table 4-3-6 Plan for Bridge Design and Implementation

| Bridge<br>Name          | No. 6                          | (Dalupit                      | iya ^            | ~ Karaga        | hamu     | ina)             |               | D<br>B | ista<br>atch | ince fro<br>ier Plan | m<br>t                                                                                                                                                                                                                                                                                                                                                                                                                                                                                                                                                                                                                                                                                                                                                                                                                                                                                                                                                                                                                                                                                                                                                                                                                                                                                                                                                                                                                                                                                                                                                                                                                                                                                                                                                                                                                                                                                                                                                                                                                                                                                                                         | L =9. 0km |  |
|-------------------------|--------------------------------|-------------------------------|------------------|-----------------|----------|------------------|---------------|--------|--------------|----------------------|--------------------------------------------------------------------------------------------------------------------------------------------------------------------------------------------------------------------------------------------------------------------------------------------------------------------------------------------------------------------------------------------------------------------------------------------------------------------------------------------------------------------------------------------------------------------------------------------------------------------------------------------------------------------------------------------------------------------------------------------------------------------------------------------------------------------------------------------------------------------------------------------------------------------------------------------------------------------------------------------------------------------------------------------------------------------------------------------------------------------------------------------------------------------------------------------------------------------------------------------------------------------------------------------------------------------------------------------------------------------------------------------------------------------------------------------------------------------------------------------------------------------------------------------------------------------------------------------------------------------------------------------------------------------------------------------------------------------------------------------------------------------------------------------------------------------------------------------------------------------------------------------------------------------------------------------------------------------------------------------------------------------------------------------------------------------------------------------------------------------------------|-----------|--|
| Super-<br>Structure     | Туре                           | Box culve<br>(B 4.0           | rt<br>×H 2       | 2.95×1 b        | arre     | 1)               | Span<br>Lengt |        | , ===        | 4.6 m                | Width                                                                                                                                                                                                                                                                                                                                                                                                                                                                                                                                                                                                                                                                                                                                                                                                                                                                                                                                                                                                                                                                                                                                                                                                                                                                                                                                                                                                                                                                                                                                                                                                                                                                                                                                                                                                                                                                                                                                                                                                                                                                                                                          | B=7.7 m   |  |
|                         | Manner of<br>laying<br>girder  |                               |                  |                 |          |                  |               | :      |              |                      |                                                                                                                                                                                                                                                                                                                                                                                                                                                                                                                                                                                                                                                                                                                                                                                                                                                                                                                                                                                                                                                                                                                                                                                                                                                                                                                                                                                                                                                                                                                                                                                                                                                                                                                                                                                                                                                                                                                                                                                                                                                                                                                                |           |  |
|                         | Remark                         | Design                        |                  | Accordi         | ng t     | o design         | stand         | lards  | of           | Ministr              | y of Cons                                                                                                                                                                                                                                                                                                                                                                                                                                                                                                                                                                                                                                                                                                                                                                                                                                                                                                                                                                                                                                                                                                                                                                                                                                                                                                                                                                                                                                                                                                                                                                                                                                                                                                                                                                                                                                                                                                                                                                                                                                                                                                                      | truction  |  |
|                         |                                | Work<br>execution             |                  |                 |          |                  |               |        | :            |                      |                                                                                                                                                                                                                                                                                                                                                                                                                                                                                                                                                                                                                                                                                                                                                                                                                                                                                                                                                                                                                                                                                                                                                                                                                                                                                                                                                                                                                                                                                                                                                                                                                                                                                                                                                                                                                                                                                                                                                                                                                                                                                                                                |           |  |
| Sub-<br>structure       | Abutment<br>type               | Box culve                     | rt               | Foundat<br>type |          |                  |               |        |              |                      |                                                                                                                                                                                                                                                                                                                                                                                                                                                                                                                                                                                                                                                                                                                                                                                                                                                                                                                                                                                                                                                                                                                                                                                                                                                                                                                                                                                                                                                                                                                                                                                                                                                                                                                                                                                                                                                                                                                                                                                                                                                                                                                                |           |  |
|                         | Execution                      | Open cut (                    | on bot           | h sides         | (H=2     | .5m).            |               |        |              |                      |                                                                                                                                                                                                                                                                                                                                                                                                                                                                                                                                                                                                                                                                                                                                                                                                                                                                                                                                                                                                                                                                                                                                                                                                                                                                                                                                                                                                                                                                                                                                                                                                                                                                                                                                                                                                                                                                                                                                                                                                                                                                                                                                |           |  |
|                         | Remark                         | Design                        |                  |                 |          |                  |               |        | •            |                      | :                                                                                                                                                                                                                                                                                                                                                                                                                                                                                                                                                                                                                                                                                                                                                                                                                                                                                                                                                                                                                                                                                                                                                                                                                                                                                                                                                                                                                                                                                                                                                                                                                                                                                                                                                                                                                                                                                                                                                                                                                                                                                                                              |           |  |
|                         |                                | Work Drainage pump is needed. |                  |                 |          |                  |               |        |              |                      |                                                                                                                                                                                                                                                                                                                                                                                                                                                                                                                                                                                                                                                                                                                                                                                                                                                                                                                                                                                                                                                                                                                                                                                                                                                                                                                                                                                                                                                                                                                                                                                                                                                                                                                                                                                                                                                                                                                                                                                                                                                                                                                                |           |  |
| - ' 1                   | Earth<br>retaining             | No                            |                  |                 |          | porary<br>ferdam | Chanı         | el d   | iver         | sion                 | F A . 1 to 10 to 1 |           |  |
|                         | River<br>crossing              | For<br>passage                | Str              | ucture          | Bac<br>f | k-<br>illing     | Locat         | ion    | -            | and<br>nstream       | Length                                                                                                                                                                                                                                                                                                                                                                                                                                                                                                                                                                                                                                                                                                                                                                                                                                                                                                                                                                                                                                                                                                                                                                                                                                                                                                                                                                                                                                                                                                                                                                                                                                                                                                                                                                                                                                                                                                                                                                                                                                                                                                                         | L = 10  m |  |
|                         | Remark                         | Coffering of $\phi$ 100       |                  |                 |          |                  |               | rovi   | sion         | of two               | hume pir                                                                                                                                                                                                                                                                                                                                                                                                                                                                                                                                                                                                                                                                                                                                                                                                                                                                                                                                                                                                                                                                                                                                                                                                                                                                                                                                                                                                                                                                                                                                                                                                                                                                                                                                                                                                                                                                                                                                                                                                                                                                                                                       | es        |  |
| Retaining               | Structure                      | Wet stone                     | masor            | nry             | Т        | otal len         | gth           |        | 0m           | Height               | H                                                                                                                                                                                                                                                                                                                                                                                                                                                                                                                                                                                                                                                                                                                                                                                                                                                                                                                                                                                                                                                                                                                                                                                                                                                                                                                                                                                                                                                                                                                                                                                                                                                                                                                                                                                                                                                                                                                                                                                                                                                                                                                              | =3.0 m    |  |
| wall                    | Execution                      |                               |                  |                 |          |                  |               |        |              |                      |                                                                                                                                                                                                                                                                                                                                                                                                                                                                                                                                                                                                                                                                                                                                                                                                                                                                                                                                                                                                                                                                                                                                                                                                                                                                                                                                                                                                                                                                                                                                                                                                                                                                                                                                                                                                                                                                                                                                                                                                                                                                                                                                |           |  |
|                         | Remark                         |                               |                  |                 |          |                  |               |        |              |                      |                                                                                                                                                                                                                                                                                                                                                                                                                                                                                                                                                                                                                                                                                                                                                                                                                                                                                                                                                                                                                                                                                                                                                                                                                                                                                                                                                                                                                                                                                                                                                                                                                                                                                                                                                                                                                                                                                                                                                                                                                                                                                                                                |           |  |
| Geological<br>condition | Depth to<br>bearing<br>stratum | GL<br>-9.00 m<br>(Right)      | Groun<br>water   | ıd<br>Level     |          | 1.10 m<br>light) | Soil<br>excav |        |              | oose sa<br> =3 ~ 4   | nd, lateri                                                                                                                                                                                                                                                                                                                                                                                                                                                                                                                                                                                                                                                                                                                                                                                                                                                                                                                                                                                                                                                                                                                                                                                                                                                                                                                                                                                                                                                                                                                                                                                                                                                                                                                                                                                                                                                                                                                                                                                                                                                                                                                     | te        |  |
| Public                  | Blectric                       | 240V                          | Yes              | (upstrea        | m)       |                  | 33000         | V      | Y            | es (Cro              | ssing)                                                                                                                                                                                                                                                                                                                                                                                                                                                                                                                                                                                                                                                                                                                                                                                                                                                                                                                                                                                                                                                                                                                                                                                                                                                                                                                                                                                                                                                                                                                                                                                                                                                                                                                                                                                                                                                                                                                                                                                                                                                                                                                         |           |  |
| service<br>facilities   | W. Pipe                        | No                            |                  |                 |          |                  | Telco         | m      | N            | lo                   |                                                                                                                                                                                                                                                                                                                                                                                                                                                                                                                                                                                                                                                                                                                                                                                                                                                                                                                                                                                                                                                                                                                                                                                                                                                                                                                                                                                                                                                                                                                                                                                                                                                                                                                                                                                                                                                                                                                                                                                                                                                                                                                                |           |  |
| Others                  | For Design                     | Invert el<br>Irrigatio        | evatio<br>n Dept | on of box       | cul      | vert is          | requir        | ed o   | n lo         | cal agr              | eement wi                                                                                                                                                                                                                                                                                                                                                                                                                                                                                                                                                                                                                                                                                                                                                                                                                                                                                                                                                                                                                                                                                                                                                                                                                                                                                                                                                                                                                                                                                                                                                                                                                                                                                                                                                                                                                                                                                                                                                                                                                                                                                                                      | th        |  |
|                         | For<br>execution               |                               |                  |                 |          |                  |               |        |              |                      |                                                                                                                                                                                                                                                                                                                                                                                                                                                                                                                                                                                                                                                                                                                                                                                                                                                                                                                                                                                                                                                                                                                                                                                                                                                                                                                                                                                                                                                                                                                                                                                                                                                                                                                                                                                                                                                                                                                                                                                                                                                                                                                                |           |  |

Table 4-3-7 Plan for Bridge Design and Implementation

| Bridge<br>Name        | No. '7                         | (Ja-Ela~               | ~ Ora                                                                                                                 | golla)          |          |                  |           | - A.W.     |       | istance fro<br>itcher Plan |                                                                                                                                                                                           | L=20.0km  |  |  |  |  |  |
|-----------------------|--------------------------------|------------------------|-----------------------------------------------------------------------------------------------------------------------|-----------------|----------|------------------|-----------|------------|-------|----------------------------|-------------------------------------------------------------------------------------------------------------------------------------------------------------------------------------------|-----------|--|--|--|--|--|
| Super-                | Туре                           | Box culve<br>(B 4.4    |                                                                                                                       | 4.5 ×3 l        | oarre    | els)             | Sp<br>Le: | an<br>ngth | L     | ,= 14.7 m                  | Width                                                                                                                                                                                     | B=7.7 m   |  |  |  |  |  |
| Structure             | Manner of<br>laying<br>girder  |                        |                                                                                                                       |                 |          |                  |           |            |       |                            |                                                                                                                                                                                           |           |  |  |  |  |  |
|                       | Remark                         | Design                 |                                                                                                                       | Accord          | ing t    | o desi           | ign       | stand      | ards  | of Ministr                 | y of Cons                                                                                                                                                                                 | struction |  |  |  |  |  |
|                       |                                | Work<br>execution      |                                                                                                                       |                 |          |                  |           |            |       |                            |                                                                                                                                                                                           |           |  |  |  |  |  |
| Sub-<br>structure     | Abutment<br>type               | Box culve              | rt                                                                                                                    | Foundat<br>type | ion      | R. C<br>squar    | e p       | ile        | L=    |                            |                                                                                                                                                                                           |           |  |  |  |  |  |
|                       | Execution                      | Open cut               | on bo                                                                                                                 | th sides        | (H=3     | 3. Om)           |           |            |       |                            | Ministry of Construction  5 m (follower length 3.0  t water pits washed around the existing piers is big. rsion  which was been been stated as a second construction wheream length L=10m |           |  |  |  |  |  |
|                       | Remark                         | Design                 | T                                                                                                                     |                 |          |                  |           |            |       |                            |                                                                                                                                                                                           |           |  |  |  |  |  |
|                       |                                | Work<br>execution      | Work Backfilling and leveling is needed at water pits washed the left side. Demolished volume of the existing piers i |                 |          |                  |           |            |       |                            |                                                                                                                                                                                           |           |  |  |  |  |  |
| Temporary<br>work     | Earth<br>retaining             | No                     |                                                                                                                       |                 |          | porary<br>ferdan |           | Channe     | el di | version                    |                                                                                                                                                                                           |           |  |  |  |  |  |
| :                     | River<br>crossing              | For passag             | ge                                                                                                                    | Struc-<br>ture  | Bac<br>f | k-<br>illing     |           | Locat      | ion   | Downstream                 | Length                                                                                                                                                                                    | L=10m     |  |  |  |  |  |
|                       | Remark                         | Coffering              | by b                                                                                                                  | ackfillir       | ıg       |                  |           |            |       |                            | - <b>t</b>                                                                                                                                                                                |           |  |  |  |  |  |
| Retaining             | Structure                      | Wet stone              | maso                                                                                                                  | nry             | Tot      | al len           | ngth      | 1          | ,=4(  | m Height                   | H=3                                                                                                                                                                                       | 1.0 m     |  |  |  |  |  |
| wall                  | Execution                      |                        |                                                                                                                       |                 | L        |                  |           |            |       |                            | <del></del>                                                                                                                                                                               |           |  |  |  |  |  |
|                       | Remark                         | Small volu             | iwe o                                                                                                                 | f water f       | low.     |                  | -         |            |       | :                          |                                                                                                                                                                                           |           |  |  |  |  |  |
| Geological condition  | Depth to<br>bearing<br>stratum | GL<br>-9.00m<br>(Left) | Gro<br>wat                                                                                                            | und<br>er level |          | 1.00m<br>eft)    |           | Soil (     |       |                            |                                                                                                                                                                                           |           |  |  |  |  |  |
| Public                | Electric                       | 240V                   | Ye                                                                                                                    | s (upstre       | eam)     |                  |           | 66000      | )V    | Yes (cro                   | Yes (crossing)                                                                                                                                                                            |           |  |  |  |  |  |
| service<br>facilities | W. Pipe                        | No :                   |                                                                                                                       |                 |          |                  |           | Telco      | m     | No                         |                                                                                                                                                                                           |           |  |  |  |  |  |
| Others                | For Design                     | To connec              | the                                                                                                                   | new acce        | ss r     | oad wi           | th 1      | the ex     | isti  | ng road.                   |                                                                                                                                                                                           |           |  |  |  |  |  |
| · .                   | For execution                  |                        |                                                                                                                       |                 |          |                  |           |            |       |                            |                                                                                                                                                                                           |           |  |  |  |  |  |

Table 4-3-8 Plan for Bridge Design and Implementation

| Bridge<br>Name          | No. 8                          | (Doranago                 | oda ∼              | Udugan             | po:New             | Batcher Plant    Span   L = 30.0 m   Width     One time).     Units (W=7.83t/girder) |              |               |       | L =29, 0km |        |         |              |
|-------------------------|--------------------------------|---------------------------|--------------------|--------------------|--------------------|--------------------------------------------------------------------------------------|--------------|---------------|-------|------------|--------|---------|--------------|
| Super                   | Туре                           | Composite<br>Number of    | Girder<br>Girder:  | bridge<br>s : 4    |                    |                                                                                      |              |               | L =   | = 30.      | ) m    | Width   | B=6.2 m      |
| Structure               | Manner of<br>laying<br>girder  | By crane (<br>Crane capa  | assemb<br>city     | led gir<br>: 45 t  | der at<br>ons×2    | one<br>unit                                                                          | time<br>s (W | ),<br>=7.83   | 3t/gi | rder)      |        |         |              |
|                         | Remark                         | Design                    |                    | · .                |                    |                                                                                      |              |               |       |            |        |         |              |
|                         |                                | Work<br>execution         |                    |                    |                    |                                                                                      |              |               |       |            | ridge  | and hoi | st them      |
| Sub-<br>structure       | Abutment<br>type               | Reversed T                | -type              | Found<br>type      | ation              |                                                                                      | re p         | ile           | L=    | = 5.5      |        |         |              |
|                         | Execution                      | Open cut o                | n both             | sides              | (H=2.5             | m)                                                                                   |              |               |       |            |        |         |              |
|                         | Remark                         | Design                    |                    |                    |                    |                                                                                      |              |               |       |            |        |         | -            |
|                         |                                | Work<br>execution         |                    |                    |                    |                                                                                      |              |               |       |            |        |         |              |
| vork                    | Earth<br>retaining             | No                        |                    |                    |                    |                                                                                      |              | No            |       |            |        |         |              |
|                         | River<br>crossing              | For<br>constructi<br>work |                    | ructure            | tem                | porar                                                                                |              | Locat         | ion   | Down       | stream | Lengt   | h L=<br>30 m |
|                         | Remark                         |                           | id the i           |                    |                    |                                                                                      |              |               |       |            |        |         |              |
| Retaining               | Structure                      | Wet stone                 | masonry            | y .                | Tot                | al le                                                                                | ngth         |               | 66m   |            | leight | H=4.    | 0 m          |
| wall                    | Execution                      |                           |                    |                    |                    |                                                                                      |              |               |       |            |        |         |              |
|                         | Remark                         |                           |                    |                    |                    |                                                                                      |              |               |       |            |        |         |              |
| Geological<br>condition | Depth to<br>bearing<br>stratum |                           | Ground<br>water    |                    | GL-<br>1.4<br>(Rig |                                                                                      | ex           | cavat         |       |            |        | laterr  | ite          |
| Public                  | Electric                       | 240V                      | No                 |                    |                    |                                                                                      | 33           | 000V          |       | No         |        |         |              |
| service<br>facilities   | W. Pipe                        | No                        |                    | :                  | : .                |                                                                                      | Те           | lcom          |       | No         |        | :       |              |
| Others                  | For Design                     | After comp<br>constructi  | letion<br>on work  | of acc             | ess ro<br>1d be    | ads t<br>conne                                                                       | o be<br>nced | made<br>•     | by    | Sri La     | anka s | ide, br | idge         |
|                         | For<br>execution               | Observed a                | re som<br>or which | e narro<br>n impro | w part<br>vement   | s of<br>s are                                                                        | acce<br>nee  | ss ro<br>ded. | ad a  | nd sma     | all ho | rizonta | l curve      |