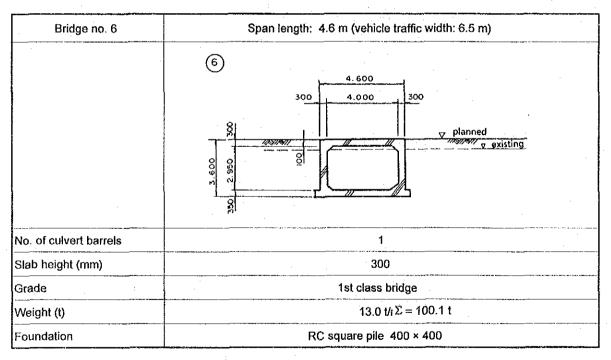

Table 4-3-6 Plan for Bridge Design and Implementation

| Bridge<br>Name          | No. 6                          | (Dalupit                      | iya ^            | ~ Karaga        | hamu     | ina)             |               | D<br>B | ista<br>atch | ince fro<br>ier Plan | m<br>t                                                                                                                                                                                                                                                                                                                                                                                                                                                                                                                                                                                                                                                                                                                                                                                                                                                                                                                                                                                                                                                                                                                                                                                                                                                                                                                                                                                                                                                                                                                                                                                                                                                                                                                                                                                                                                                                                                                                                                                                                                                                                                                         | L =9. 0km |  |
|-------------------------|--------------------------------|-------------------------------|------------------|-----------------|----------|------------------|---------------|--------|--------------|----------------------|--------------------------------------------------------------------------------------------------------------------------------------------------------------------------------------------------------------------------------------------------------------------------------------------------------------------------------------------------------------------------------------------------------------------------------------------------------------------------------------------------------------------------------------------------------------------------------------------------------------------------------------------------------------------------------------------------------------------------------------------------------------------------------------------------------------------------------------------------------------------------------------------------------------------------------------------------------------------------------------------------------------------------------------------------------------------------------------------------------------------------------------------------------------------------------------------------------------------------------------------------------------------------------------------------------------------------------------------------------------------------------------------------------------------------------------------------------------------------------------------------------------------------------------------------------------------------------------------------------------------------------------------------------------------------------------------------------------------------------------------------------------------------------------------------------------------------------------------------------------------------------------------------------------------------------------------------------------------------------------------------------------------------------------------------------------------------------------------------------------------------------|-----------|--|
| Super-<br>Structure     | Туре                           | Box culve<br>(B 4.0           | rt<br>×H 2       | 2.95×1 b        | arre     | 1)               | Span<br>Lengt |        | , ===        | 4.6 m                | Width                                                                                                                                                                                                                                                                                                                                                                                                                                                                                                                                                                                                                                                                                                                                                                                                                                                                                                                                                                                                                                                                                                                                                                                                                                                                                                                                                                                                                                                                                                                                                                                                                                                                                                                                                                                                                                                                                                                                                                                                                                                                                                                          | B=7.7 m   |  |
|                         | Manner of<br>laying<br>girder  |                               |                  |                 |          |                  |               | :      |              |                      |                                                                                                                                                                                                                                                                                                                                                                                                                                                                                                                                                                                                                                                                                                                                                                                                                                                                                                                                                                                                                                                                                                                                                                                                                                                                                                                                                                                                                                                                                                                                                                                                                                                                                                                                                                                                                                                                                                                                                                                                                                                                                                                                |           |  |
|                         | Remark                         | Design                        |                  | Accordi         | ng t     | o design         | stand         | lards  | of           | Ministr              | y of Cons                                                                                                                                                                                                                                                                                                                                                                                                                                                                                                                                                                                                                                                                                                                                                                                                                                                                                                                                                                                                                                                                                                                                                                                                                                                                                                                                                                                                                                                                                                                                                                                                                                                                                                                                                                                                                                                                                                                                                                                                                                                                                                                      | truction  |  |
|                         |                                | Work<br>execution             |                  |                 |          |                  |               |        | :            |                      |                                                                                                                                                                                                                                                                                                                                                                                                                                                                                                                                                                                                                                                                                                                                                                                                                                                                                                                                                                                                                                                                                                                                                                                                                                                                                                                                                                                                                                                                                                                                                                                                                                                                                                                                                                                                                                                                                                                                                                                                                                                                                                                                |           |  |
| Sub-<br>structure       | Abutment<br>type               | Box culve                     | rt               | Foundat<br>type |          |                  |               |        |              |                      |                                                                                                                                                                                                                                                                                                                                                                                                                                                                                                                                                                                                                                                                                                                                                                                                                                                                                                                                                                                                                                                                                                                                                                                                                                                                                                                                                                                                                                                                                                                                                                                                                                                                                                                                                                                                                                                                                                                                                                                                                                                                                                                                |           |  |
|                         | Execution                      | Open cut (                    | on bot           | h sides         | (H=2     | .5m).            |               |        |              |                      |                                                                                                                                                                                                                                                                                                                                                                                                                                                                                                                                                                                                                                                                                                                                                                                                                                                                                                                                                                                                                                                                                                                                                                                                                                                                                                                                                                                                                                                                                                                                                                                                                                                                                                                                                                                                                                                                                                                                                                                                                                                                                                                                |           |  |
|                         | Remark                         | Design                        |                  |                 |          |                  |               |        | •            |                      | :                                                                                                                                                                                                                                                                                                                                                                                                                                                                                                                                                                                                                                                                                                                                                                                                                                                                                                                                                                                                                                                                                                                                                                                                                                                                                                                                                                                                                                                                                                                                                                                                                                                                                                                                                                                                                                                                                                                                                                                                                                                                                                                              |           |  |
|                         |                                | Work Drainage pump is needed. |                  |                 |          |                  |               |        |              |                      |                                                                                                                                                                                                                                                                                                                                                                                                                                                                                                                                                                                                                                                                                                                                                                                                                                                                                                                                                                                                                                                                                                                                                                                                                                                                                                                                                                                                                                                                                                                                                                                                                                                                                                                                                                                                                                                                                                                                                                                                                                                                                                                                |           |  |
| - ' 1                   | Earth<br>retaining             | No                            |                  |                 |          | porary<br>ferdam | Chanı         | el d   | iver         | sion                 | F A . 1 to 10 to 1 |           |  |
|                         | River<br>crossing              | For<br>passage                | Str              | ucture          | Bac<br>f | k-<br>illing     | Locat         | ion    | -            | and<br>nstream       | Length                                                                                                                                                                                                                                                                                                                                                                                                                                                                                                                                                                                                                                                                                                                                                                                                                                                                                                                                                                                                                                                                                                                                                                                                                                                                                                                                                                                                                                                                                                                                                                                                                                                                                                                                                                                                                                                                                                                                                                                                                                                                                                                         | L = 10  m |  |
|                         | Remark                         | Coffering of $\phi$ 100       |                  |                 |          |                  |               | rovi   | sion         | of two               | hume pir                                                                                                                                                                                                                                                                                                                                                                                                                                                                                                                                                                                                                                                                                                                                                                                                                                                                                                                                                                                                                                                                                                                                                                                                                                                                                                                                                                                                                                                                                                                                                                                                                                                                                                                                                                                                                                                                                                                                                                                                                                                                                                                       | es        |  |
| Retaining               | Structure                      | Wet stone                     | masor            | nry             | Т        | otal len         | gth           |        | 0m           | Height               | H                                                                                                                                                                                                                                                                                                                                                                                                                                                                                                                                                                                                                                                                                                                                                                                                                                                                                                                                                                                                                                                                                                                                                                                                                                                                                                                                                                                                                                                                                                                                                                                                                                                                                                                                                                                                                                                                                                                                                                                                                                                                                                                              | =3.0 m    |  |
| wall                    | Execution                      |                               |                  |                 |          |                  |               |        |              |                      |                                                                                                                                                                                                                                                                                                                                                                                                                                                                                                                                                                                                                                                                                                                                                                                                                                                                                                                                                                                                                                                                                                                                                                                                                                                                                                                                                                                                                                                                                                                                                                                                                                                                                                                                                                                                                                                                                                                                                                                                                                                                                                                                |           |  |
|                         | Remark                         |                               |                  |                 |          |                  |               |        |              |                      |                                                                                                                                                                                                                                                                                                                                                                                                                                                                                                                                                                                                                                                                                                                                                                                                                                                                                                                                                                                                                                                                                                                                                                                                                                                                                                                                                                                                                                                                                                                                                                                                                                                                                                                                                                                                                                                                                                                                                                                                                                                                                                                                |           |  |
| Geological<br>condition | Depth to<br>bearing<br>stratum | GL<br>-9.00 m<br>(Right)      | Groun<br>water   | ıd<br>Level     |          | 1.10 m<br>light) | Soil<br>excav |        |              | oose sa<br> =3 ~ 4   | nd, lateri                                                                                                                                                                                                                                                                                                                                                                                                                                                                                                                                                                                                                                                                                                                                                                                                                                                                                                                                                                                                                                                                                                                                                                                                                                                                                                                                                                                                                                                                                                                                                                                                                                                                                                                                                                                                                                                                                                                                                                                                                                                                                                                     | te        |  |
| Public                  | Blectric                       | 240V                          | Yes              | (upstrea        | m)       |                  | 33000         | V      | Y            | es (Cro              | ssing)                                                                                                                                                                                                                                                                                                                                                                                                                                                                                                                                                                                                                                                                                                                                                                                                                                                                                                                                                                                                                                                                                                                                                                                                                                                                                                                                                                                                                                                                                                                                                                                                                                                                                                                                                                                                                                                                                                                                                                                                                                                                                                                         |           |  |
| service<br>facilities   | W. Pipe                        | No                            |                  |                 |          |                  | Telco         | m      | N            | lo                   |                                                                                                                                                                                                                                                                                                                                                                                                                                                                                                                                                                                                                                                                                                                                                                                                                                                                                                                                                                                                                                                                                                                                                                                                                                                                                                                                                                                                                                                                                                                                                                                                                                                                                                                                                                                                                                                                                                                                                                                                                                                                                                                                |           |  |
| Others                  | For Design                     | Invert el<br>Irrigatio        | evatio<br>n Dept | on of box       | cul      | vert is          | requir        | ed o   | n lo         | cal agr              | eement wi                                                                                                                                                                                                                                                                                                                                                                                                                                                                                                                                                                                                                                                                                                                                                                                                                                                                                                                                                                                                                                                                                                                                                                                                                                                                                                                                                                                                                                                                                                                                                                                                                                                                                                                                                                                                                                                                                                                                                                                                                                                                                                                      | th        |  |
|                         | For<br>execution               |                               |                  |                 |          |                  |               |        |              |                      |                                                                                                                                                                                                                                                                                                                                                                                                                                                                                                                                                                                                                                                                                                                                                                                                                                                                                                                                                                                                                                                                                                                                                                                                                                                                                                                                                                                                                                                                                                                                                                                                                                                                                                                                                                                                                                                                                                                                                                                                                                                                                                                                |           |  |