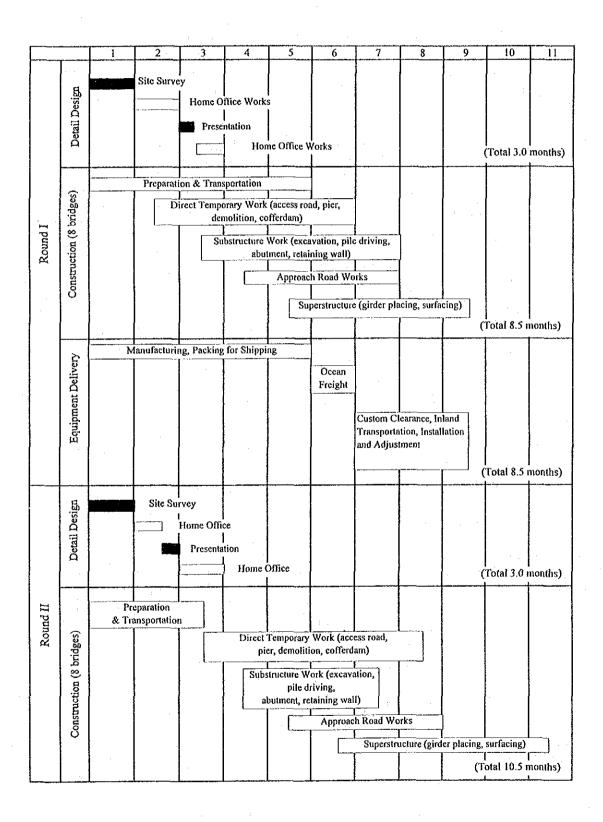

-------------------------------------|
| 2nd round | 8 bridges | (bridges no. 8,10~11, 13~17) | plate girder: 5 bridges; box culvert: 3 bridges |

#### (2) Equipment Plan

Due to a lack of equipment on hand by Government agencies, road repair works are performed largely through equipment rental from the private sector. Budgetary constraints consequently limit effective planning and execution of such road maintenance and repair activities. In conjunction with the above described bridge construction works under the Project, road maintenance equipment will also be provided to further heighten the effectiveness of the reconstructed bridges. This equipment will be provided during Round II of the Project.

The overall schedule of the Project is shown below.

# <Overall Implementation Schedule>



#### CHAPTER 5 PROJECT EVALUATION AND CONCLUSION

#### 5-1 Benefit of the Project

The ultimate aim of the Project is the establishment of rural infrastructure, contributing to expansion of employment opportunities and the increase of farm income, as well as promoting stabilization of rural living standards and alleviation of poverty through improved rural living environment. Establishment of agricultural production infrastructure was the objective under Phase I of the Project implemented under Grant Aid from the Japanese government in 1989~1991. Phase II is designed to further disseminate the benefits under Phase I throughout the rural area of Gampaha District. In its integrated nature with Phase I, Phase II is anticipated to produce the following impacts.

#### (1) Improved Farm Produc