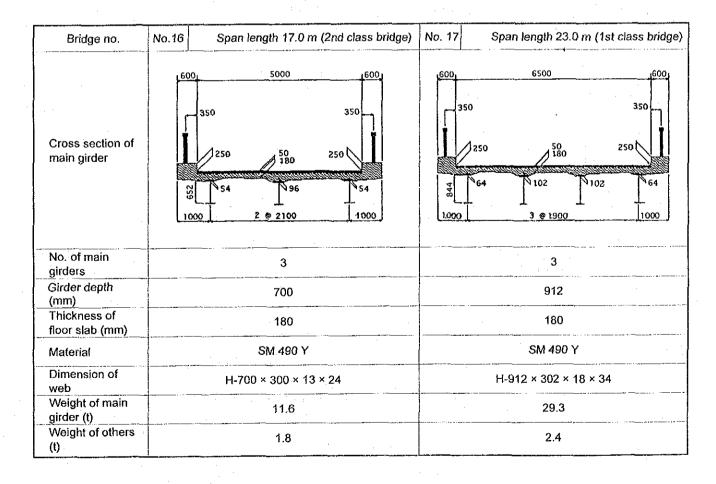

|                       |                                | SM 490 Y                              |                           |  |
| Dimension of web                |       | H-1100 × 9                                   | H-912 × 302 × 18 × 34 |                                |                                       |                           |  |
| Weight of main girder (t)       |       | 29.5                                         | 28.0                  |                                |                                       |                           |  |
| Weight of others (t)            |       | 4.8                                          | 2.5                   |                                |                                       |                           |  |



# 4-3-3 Design of Box Culvert Bridge

The following are the design conditions of box culvert bridge in conformity with Specifications for Highway Bridges of Japan Road Association and design standards of the Ministry of Construction.

| Item             | Design Condition                |                                                                                                                     |                         |             |   |  |  |
|------------------|---------------------------------|---------------------------------------------------------------------------------------------------------------------|-------------------------|-------------|---|--|--|
| 1. Structure     | Box Culvert                     | Box Culvert