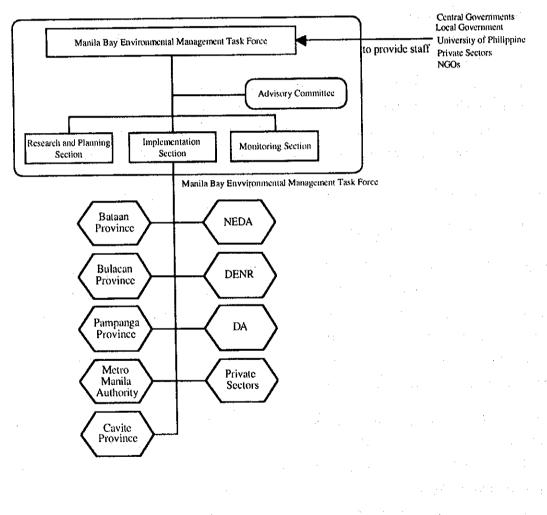

evelopment projects along the Bay (e.g. establishment of industries, reclamation projects, infrastructure projects) to ensure their consistency with the Bay-wide CRM plan, and 5) to formulate and provide support measures (including financing) for coastal rehabilitation projects.

The Task Force will consist of GO, NGO and PO representatives. Each province would have three representatives (LGU, PO, NGO) in the Bay-wide Task Force. Other members of the Task Force would come from the line agencies (NEDA, DENR, DA, Metro Manila Authority).

Members of the Provincial Task Force would include representatives from barrio and municipal-level POs, NGOs, line agencies, local government units (municipal level), and research institutions.

A possible structure of the Task Force is illustrated below.



# 5. Program Costs

Costs involved in the initial implementation of the Program are estimated as follows.

(Unit: in million pesos)

| Cost element                                                                      | Cost         | Note                                             |
|-----------------------------------------------------------------------------------|--------------|--------------------------------------------------|
| 1. Community organizing and<br>capability building                                | 30.0         | 60 barrios x 100 pax/barrio<br>x P 5,000 per pax |
| 2. Coastal rehabilitation demonstration projects                                  |              |                                                  |
| - Mangrove reforestation