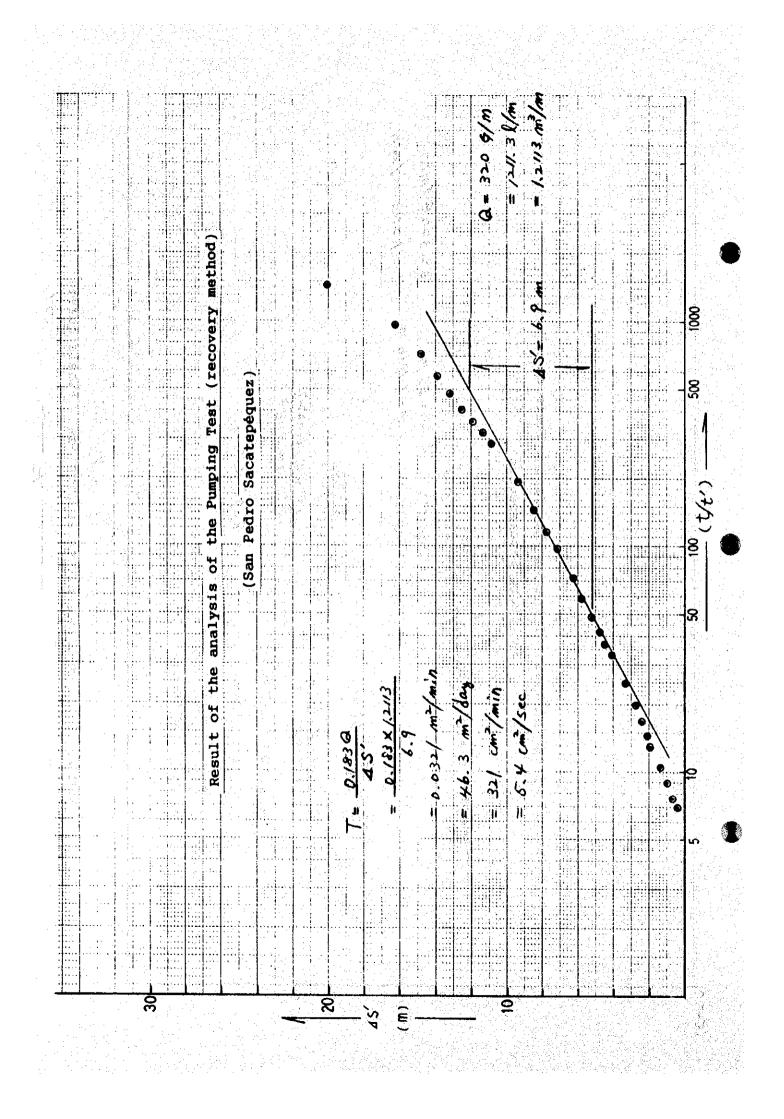

## 2. RESULTS OF PUMPING TEST (JICA TEST WELL)

San José Pinula

San Pedro Sacatepéquez

Santa María de Jesús

San Martin Jirotepeque

San Joan Comalapa

Solola

Santa Lucía Utatlán