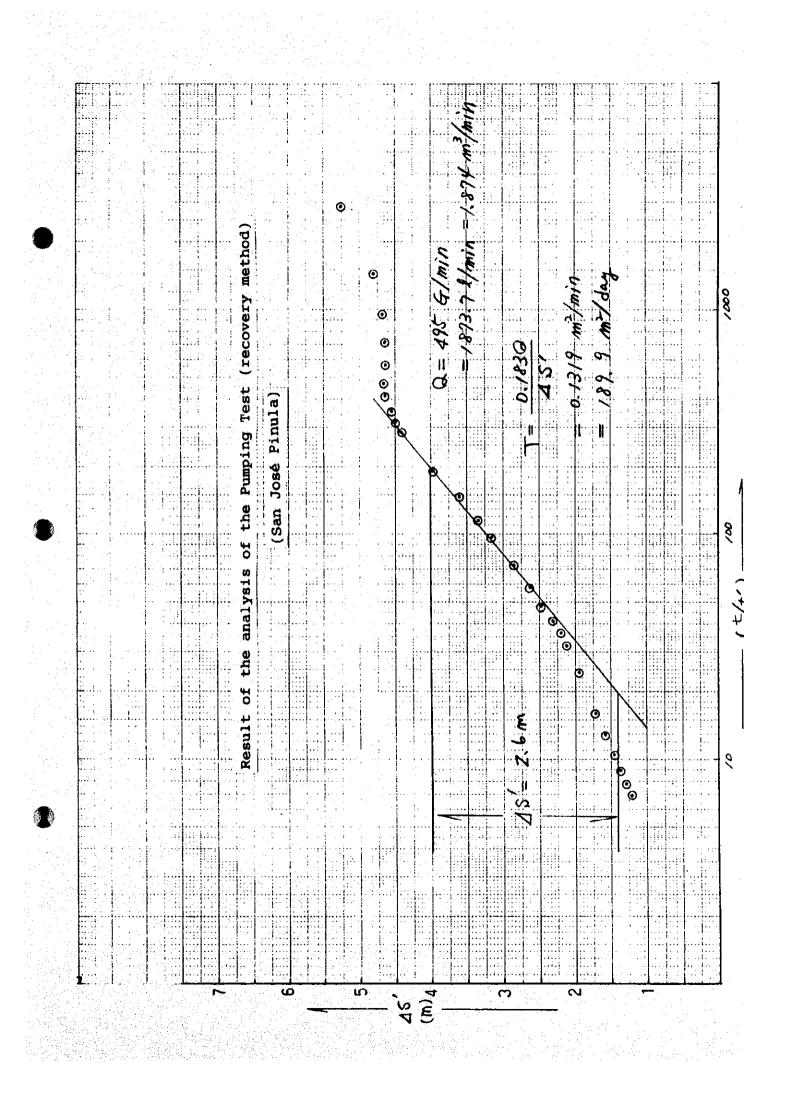

## 2. RESULTS OF PUMPING TEST (JICA TEST WELL)

San José Pinula

San Pedro Sacatepéquez

Santa María de Jesús

San Martin Jirotepeque

San Joan Comalapa

Solola

Santa Lucía Utatlán

## Result of pumping test

(San José Pinula)

| NAGA)<br>BOMBA INSTALADA A 384<br>PRODUCCION 536 G.P.<br>BOMBA DE 5 ETAPAS, DE:<br>DPERADOR : JORGE RUFINO REY |            | ) <b>((</b> | an an an an ag | JICA                                            |                                          | .40 Hetros<br>.77 Hetros | NTICO 6                                       | RIVEL DE I                               |
|----------------------------------------------------------------------------------------------------------------|------------|-------------|----------------|-------------------------------------------------|------------------------------------------|--------------------------|-----------------------------------------------|------------------------------------------|
| OBSERVAC (ONES                                                                                                 | PRODUCCION | LES         | NE V: E        |                                                 |                                          | NPO                      | T T E                                         |                                          |
| PRIJEBA DE BONIBEO ESCALONADA                                                                                  | G.P.N.     | Estático    | Dinámico       | Pulgadas                                        | Presión                                  | Ninutos                  | Hora                                          | FECHA                                    |
| PRIMER ESCALON CON 305 GPM.                                                                                    |            | 6.77        |                |                                                 |                                          | 0                        | 10:15                                         | 05/10/94                                 |
| NEVEL DE BONDED MEDIDO CON                                                                                     | 305        |             | 9.85           |                                                 |                                          | 2                        |                                               |                                          |
| SONDA ELECTRICA,                                                                                               |            |             | 10.13          |                                                 |                                          | 4                        | 14 - X -                                      |                                          |
|                                                                                                                | 305        | ~           | 10.32          | 1.200 (1.200)<br>1.200 (1.200)<br>1.200 (1.200) |                                          | 6                        |                                               |                                          |
|                                                                                                                | 305        |             | 10.49          | <u>.</u>                                        |                                          | 8                        |                                               |                                          |
|                                                                                                                | 305        |             | 10.61          |                                                 |                                          | 10                       |                                               |                                          |
|                                                                                                                | 305        |             | 10.90          | 6                                               |                                          | 15                       |                                               |                                          |
|                                                                                                                | 305        |             | 11.10          | <u></u>                                         |                                          | 20                       |                                               |                                          |
|                                                                                                                | 305        |             | LL.30          | 6                                               |                                          | 25                       |                                               |                                          |
|                                                                                                                | 305        |             | 11.52          | <b>.</b>                                        |                                          |                          |                                               | n en |
|                                                                                                                | 305        |             | 11.70          | 6                                               |                                          | 40                       |                                               |                                          |
|                                                                                                                | 305        |             | 11.84          | 6                                               |                                          | 50                       |                                               |                                          |
|                                                                                                                | 305        |             | 11.95          | <b>. 6</b> g 1 g                                |                                          | 60                       |                                               |                                          |
|                                                                                                                | 305        |             | 12.02          | 6                                               |                                          | 70                       |                                               |                                          |
|                                                                                                                | 305        |             | 12.10          | <b>6</b>                                        |                                          | 00                       |                                               |                                          |
|                                                                                                                | J05        |             | 12.16          | 6                                               |                                          | 90                       |                                               |                                          |
|                                                                                                                | 305        |             | 12.29          | 6                                               |                                          | 120                      |                                               |                                          |
| SEGUNDO ESCALON CON 350 GPN                                                                                    | 350        |             | 12.29          | 8                                               |                                          | 0                        |                                               |                                          |
|                                                                                                                | 350        |             | 12.90          | <u>.</u><br>9                                   |                                          | 2                        |                                               |                                          |
|                                                                                                                | 350        |             | 13.01          | 8                                               |                                          | 4                        |                                               |                                          |
| <u>in an an</u>                                                               | 350        |             | 13.02          | 8                                               |                                          | 6                        |                                               |                                          |
| <u>an an an an an</u><br>An ann an Anna an An                                                                  | 350        |             | 13.04          | 8                                               |                                          | 8                        |                                               |                                          |
|                                                                                                                | 350        |             | 17.05          | 8                                               |                                          | 10                       |                                               |                                          |
|                                                                                                                | 350        |             | [3.12          |                                                 |                                          | 15                       | <u>en opperated</u><br>Alexandra<br>Alexandra |                                          |
|                                                                                                                | 350        |             | 13.16          | 8                                               | an a | 20                       |                                               |                                          |

|         | T L E | NPO     |         |                                          | RIV      | ELES                  | PRODUCCEON | <b>OBSERVACIONES</b>     |  |
|---------|-------|---------|---------|------------------------------------------|----------|-----------------------|------------|--------------------------|--|
| FECM    | Hora  | Minutos | Presión | Pulgadas                                 | Pinanico | Estático              | 6.P.N.     |                          |  |
| 5/10/94 |       | 70      |         | 19                                       | 18.34    |                       | 536        |                          |  |
|         |       | BO      |         | 19                                       | 18.36    |                       | 534        |                          |  |
|         |       | 90      |         | 19                                       | 18.39    | C.                    | 536        |                          |  |
|         |       | 120     |         | 19                                       | 18.40    |                       | 536        | SE PARO PRUEBA DE BOMBEO |  |
|         |       | . 2     |         |                                          | 12.00    |                       |            | RECUPERACION DEL POZO.   |  |
|         |       | 4       |         |                                          | 11.40    |                       |            |                          |  |
|         |       | 6       |         |                                          | 11.00    |                       |            |                          |  |
|         |       | 8       |         |                                          | 10.75    |                       |            |                          |  |
|         |       | 10      |         |                                          | 10.45    |                       |            |                          |  |
|         |       | 15      |         |                                          | 9.83     |                       |            |                          |  |
|         |       | 20      |         |                                          | 9.45     |                       |            |                          |  |
|         |       | 25      |         |                                          | 9.12     |                       |            |                          |  |
|         |       | 30      |         |                                          | 8,90     | $\frac{2}{3} f_{\mu}$ |            |                          |  |
|         |       | 40      |         |                                          | 8,57     |                       |            |                          |  |
|         |       | 50      |         | e system<br>s                            | 8.32     |                       |            |                          |  |
|         |       | 60      |         | an a | 8,12     |                       |            |                          |  |
|         |       | 70      |         |                                          | 8,00     |                       |            |                          |  |
|         |       | BO      |         |                                          | 7.85     |                       |            |                          |  |
|         |       | 90      |         |                                          | 7.75     |                       |            |                          |  |
|         |       | t 20    |         |                                          | 7.54     |                       |            |                          |  |
| · · ·   |       |         |         |                                          |          |                       |            |                          |  |
|         |       |         |         | 2.5                                      |          |                       |            |                          |  |