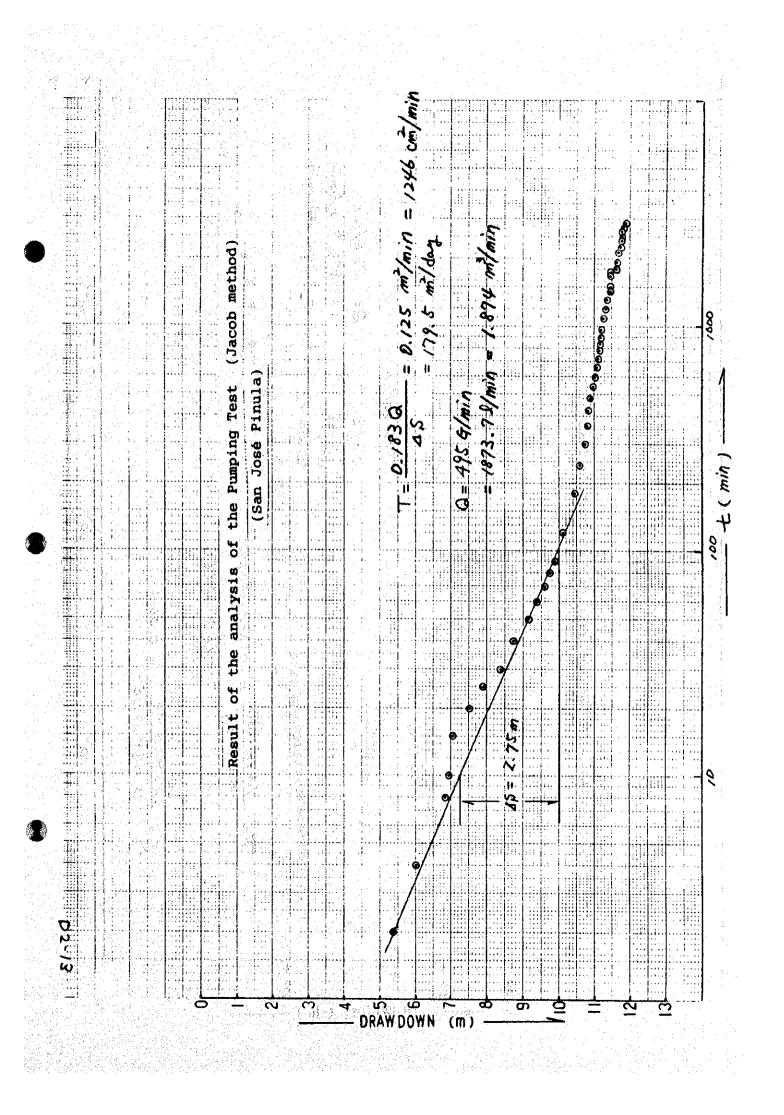

## 2. RESULTS OF PUMPING TEST (JICA TEST WELL)

San José Pinula

San Pedro Sacatepéquez

Santa María de Jesús

San Martin Jirotepeque

San Joan Comalapa

Solola

Santa Lucía Utatlán

## Result of pumping test

(San José Pinula)

| NAGA)<br>BOMBA INSTALADA A 384<br>PRODUCCION 536 G.P.<br>BOMBA DE 5 ETAPAS, DE:<br>DPERADOR : JORGE RUFINO REY |            | ) <b>((</b> | an an an an ag | JICA                                            |                                          | .40 Hetros<br>.77 Hetros | NTICO 6                                       | RIVEL DE I                               |
|----------------------------------------------------------------------------------------------------------------|------------|-------------|----------------|-------------------------------------------------|------------------------------------------|--------------------------|-----------------------------------------------|------------------------------------------|
| OBSERVAC (ONES                                                                                                 | PRODUCCION | LES         | NE V: E        |                                                 |                                          | NPO                      | T T E                                         |                                          |
| PRIJEBA DE BONIBEO ESCALONADA                                                                                  | G.P.N.     | Estático    | Dinámico       | Pulgadas                                        | Presión                                  | Ninutos                  | Hora                                          | FECHA                                    |
| PRIMER ESCALON CON 305 GPM.                                                                                    |            | 6.77        |                |                                                 |                                          | 0                        | 10:15                                         | 05/10/94                                 |
| NEVEL DE BONDED MEDIDO CON                                                                                     | 305        |             | 9.85           |                                                 |                                          | 2                        |                                               |                                          |
| SONDA ELECTRICA,                                                                                               |            |             | 10.13          |                                                 |                                          | 4                        | 14 - X -                                      |                                          |
|                                                                                                                | 305        | ~           | 10.32          | 1.200 (1.200)<br>1.200 (1.200)<br>1.200 (1.200) |                                          | 6                        |                                               |                                          |
|                                                                                                                | 305        |             | 10.49          | <u>.</u>                                        |                                          | 8                        |                                               |                                          |
|                                                                                                                | 305        |             | 10.61          |                                                 |                                          | 10                       |                                               |                                          |
|                                                                                                                | 305        |             | 10.90          | 6                                               |                                          | 15                       |                                               |                                          |
|                                                                                                                | 305        |             | 11.10          | <u></u>                                         |                                          | 20                       |                                               |                                          |
|                                                                                                                | 305        |             | LL.30          | 6                                               |                                          | 25                       |                                               |                                          |
|                                                                                                                | 305        |             | 11.52          | <b>.</b>                                        |                                          |                          |                                               | n en |
|                                                                                                                | 305        |             | 11.70          | 6                                               |                                          | 40                       |                                               |                                          |
|                                                                                                                | 305        |             | 11.84          | 6                                               |                                          | 50                       |                                               |                                          |
|                                                                                                                | 305        |             | 11.95          | <b>. 6</b> g 1 g                                |                                          | 60                       |                                               |                                          |
|                                                                                                                | 305        |             | 12.02          | 6                                               |                                          | 70                       |                                               |                                          |
|                                                                                                                | 305        |             | 12.10          | <b>6</b>                                        |                                          | 00                       |                                               |                                          |
|                                                                                                                | J05        |             | 12.16          | 6                                               |                                          | 90                       |                                               |                                          |
|                                                                                                                | 305        |             | 12.29          | 6                                               |                                          | 120                      |                                               |                                          |
| SEGUNDO ESCALON CON 350 GPN                                                                                    | 350        |             | 12.29          | 8                                               |                                          | 0                        |                                               |                                          |
|                                                                                                                | 350        |             | 12.90          | <u>.</u><br>9                                   |                                          | 2                        |                                               |                                          |
|                                                                                                                | 350        |             | 13.01          | 8                                               |                                          | 4                        |                                               |                                          |
| <u>in an an</u>                                                               | 350        |             | 13.02          | 8                                               |                                          | 6                        |                                               |                                          |
| <u>an an an an an</u><br>An ann an Anna an An                                                                  | 350        |             | 13.04          | 8                                               |                                          | 8                        |                                               |                                          |
|                                                                                                                | 350        |             | 17.05          | 8                                               |                                          | 10                       |                                               |                                          |
|                                                                                                                | 350        |             | [3.12          |                                                 |                                          | 15                       | <u>en opperated</u><br>Alexandra<br>Alexandra |                                          |
|                                                                                                                | 350        |             | 13.16          | 8                                               | an a | 20                       |                                               |                                          |