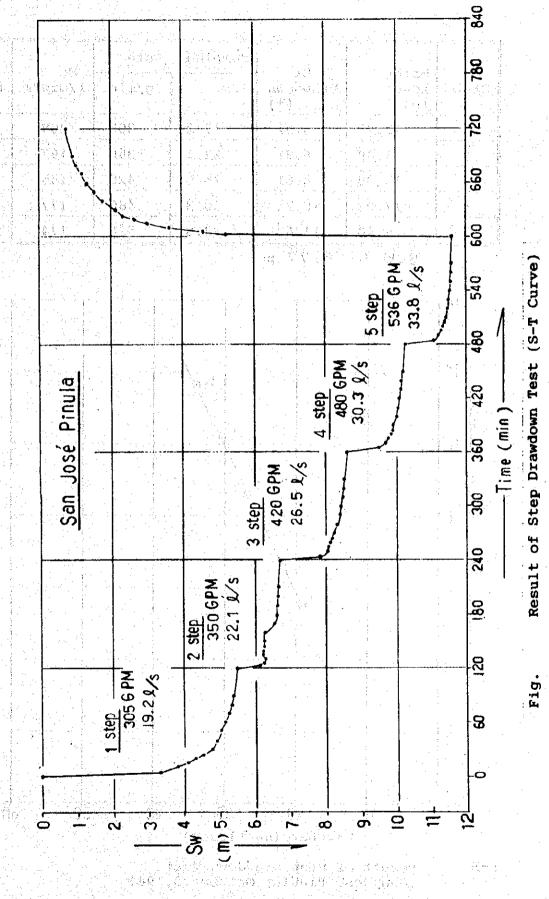

## Result of pumping test

(San José Pinula)

| NAGA)<br>BOMBA INSTALADA A 384<br>PRODUCCION 536 G.P.<br>BOMBA DE 5 ETAPAS, DE:<br>DPERADOR : JORGE RUFINO REY |            | ) <b>((</b> | an an an an ag | JICA                                            |                                          | .40 Hetros<br>.77 Hetros | NTICO 6                                       | RIVEL DE I                               |
|----------------------------------------------------------------------------------------------------------------|------------|-------------|----------------|-------------------------------------------------|------------------------------------------|--------------------------|-----------------------------------------------|------------------------------------------|
| OBSERVAC (ONES                                                                                                 | PRODUCCION | LES         | NE V: E        |                                                 |                                          | NPO                      | T T E                                         |                                          |
| PRIJEBA DE BONIBEO ESCALONADA                                                                                  | G.P.N.     | Estático    | Dinámico       | Pulgadas                                        | Presión                                  | Ninutos                  | Hora                                          | FECHA                                    |
| PRIMER ESCALON CON 305 GPM.                                                                                    |            | 6.77        |                |                                                 |                                          | 0                        | 10:15                                         | 05/10/94                                 |
| NEVEL DE BONDED MEDIDO CON                                                                                     | 305        |             | 9.85           |                                                 |                                          | 2                        |                                               |                                          |
| SONDA ELECTRICA,                                                                                               |            |             | 10.13          |                                                 |                                          | 4                        | 14 - X -                                      |                                          |
|                                                                                                                | 305        | ~           | 10.32          | 1.200 (1.200)<br>1.200 (1.200)<br>1.200 (1.200) |                                          | 6                        |                                               |                                          |
|                                                                                                                | 305        |             | 10.49          | <u>.</u>                                        |                                          | 8                        |                                               |                                          |
|                                                                                                                | 305        |             | 10.61          |                                                 |                                          | 10                       |                                               |                                          |
|                                                                                                                | 305        |             | 10.90          | 6                                               |                                          | 15                       |                                               |                                          |
|                                                                                                                | 305        |             | 11.10          | <u></u>                                         |                                          | 20                       |                                               |                                          |
|                                                                                                                | 305        |             | LL.30          | 6                                               |                                          | 25                       |                                               |                                          |
|                                                                                                                | 305        |             | 11.52          | <b>.</b>                                        |                                          |                          |                                               | n en |
|                                                                                                                | 305        |             | 11.70          | 6                                               |                                          | 40                       |                                               |                                          |
|                                                                                                                | 305        |             | 11.84          | 6                                               |                                          | 50                       |                                               |                                          |
|                                                                                                                | 305        |             | 11.95          | <b>. 6</b> g 1 g                                |                                          | 60                       |                                               |                                          |
|                                                                                                                | 305        |             | 12.02          | 6                                               |                                          | 70                       |                                               |                                          |
|                                                                                                                | 305        |             | 12.10          | <b>6</b>                                        |                                          | 00                       |                                               |                                          |
|                                                                                                                | J05        |             | 12.16          | 6                                               |                                          | 90                       |                                               |                                          |
|                                                                                                                | 305        |             | 12.29          | 6                                               |                                          | 120                      |                                               |                                          |
| SEGUNDO ESCALON CON 350 GPN                                                                                    | 350        |             | 12.29          | 8                                               |                                          | 0                        |                                               |                                          |
|                                                                                                                | 350        |             | 12.90          | <u>.</u><br>9                                   |                                          | 2                        |                                               |                                          |
|                                                                                                                | 350        |             | 13.01          | 8                                               |                                          | 4                        |                                               |                                          |
| <u>in an an</u>                                                               | 350        |             | 13.02          | 8                                               |                                          | 6                        |                                               |                                          |
| <u>an an an an an</u><br>An ann an Anna an An                                                                  | 350        |             | 13.04          | 8                                               |                                          | 8                        |                                               |                                          |
|                                                                                                                | 350        |             | 17.05          | 8                                               |                                          | 10                       |                                               |                                          |
|                                                                                                                | 350        |             | [3.12          |                                                 |                                          | 15                       | <u>en opperated</u><br>Alexandra<br>Alexandra |                                          |
|                                                                                                                | 350        |             | 13.16          | 8                                               | an a | 20                       |                                               |                                          |

|          | T I E                    | N P O         | 前的計算」并非        |          |          | ELES              | PRODUCCION | <b>BUSERVACIONES</b>                                                                                                                                                                                                                                                                                                                                        |
|----------|--------------------------|---------------|----------------|----------|----------|-------------------|------------|-------------------------------------------------------------------------------------------------------------------------------------------------------------------------------------------------------------------------------------------------------------------------------------------------------------------------------------------------------------|
| FECHA    | Hora                     | Ninutos       | Presión        | Pulgadas | Dinteico | Estático          | G.P.R.     |                                                                                                                                                                                                                                                                                                                                                             |
| 05/10/94 | in s Child               | 3 <b>25</b> 9 | 1870)<br>1870) | 8        | 13.20    |                   | 350        |                                                                                                                                                                                                                                                                                                                                                             |
|          |                          | 30            |                | 8        | 13.23    |                   | 350        |                                                                                                                                                                                                                                                                                                                                                             |
|          |                          | 40            |                | 8        | 13.29    |                   | 350        |                                                                                                                                                                                                                                                                                                                                                             |
|          |                          | 50            |                | 8        | 13.34    |                   | 350        | <u>non esta de la constante de la</u><br>Constante de la constante de la<br>Constante de la constante de la |
|          | <u>44 - 565 - 68</u><br> | 60 C          | 24<br>         | 8        | 13.39    |                   | 350        |                                                                                                                                                                                                                                                                                                                                                             |
|          |                          | 70            |                | B        | 13.40    |                   | 550        |                                                                                                                                                                                                                                                                                                                                                             |
|          |                          | 80            |                | 8        | 13.43    |                   | 550        |                                                                                                                                                                                                                                                                                                                                                             |
|          |                          | 90            |                | 8        | 15.45    |                   | 350        |                                                                                                                                                                                                                                                                                                                                                             |
|          |                          | 120           |                | 8        | 13.48    |                   | 350        |                                                                                                                                                                                                                                                                                                                                                             |
|          |                          | 0             |                | 11.5     | 13.48    |                   | 120        | TERCER ESCALUN CON 420 GPH.                                                                                                                                                                                                                                                                                                                                 |
|          |                          | 2             |                | 11.5     | 14.51    |                   | 420        |                                                                                                                                                                                                                                                                                                                                                             |
|          |                          | 4             |                | 11.5     | 14.61    |                   | 420        |                                                                                                                                                                                                                                                                                                                                                             |
|          |                          | 6             |                | 11.5     | 14.67    |                   | 120        |                                                                                                                                                                                                                                                                                                                                                             |
|          |                          | 8             |                | 11.5     | 14.73    |                   | 420        |                                                                                                                                                                                                                                                                                                                                                             |
|          |                          | 10            |                | 11.5     | 14.79    |                   | 420        |                                                                                                                                                                                                                                                                                                                                                             |
|          |                          | 15            |                | 11.5     | 14.87    |                   | 420        |                                                                                                                                                                                                                                                                                                                                                             |
|          |                          | 20            |                | 11.5     | 14.93    |                   | 420        |                                                                                                                                                                                                                                                                                                                                                             |
|          |                          | 25            |                | 11.5     | [4.99    |                   | 420        |                                                                                                                                                                                                                                                                                                                                                             |
|          |                          | . 30          |                | 11.5     | 15.03    |                   | 120        |                                                                                                                                                                                                                                                                                                                                                             |
|          |                          | . 40          |                | 11.5     | 15.11    |                   | 420        |                                                                                                                                                                                                                                                                                                                                                             |
|          |                          | 50            |                | 11.5     | 15.18    |                   | 420        |                                                                                                                                                                                                                                                                                                                                                             |
|          |                          | 60            |                | 11.5     | 15.22    | <u>1.8 Šz – 1</u> | 420        |                                                                                                                                                                                                                                                                                                                                                             |
|          | 1 1 N                    | 70            |                | 11.5     | 15.26    |                   | 420        |                                                                                                                                                                                                                                                                                                                                                             |
|          |                          | 80            |                | 11.5     | 15.29    | <u> </u>          | 420        |                                                                                                                                                                                                                                                                                                                                                             |
|          |                          | 90            |                | 11.5     |          |                   | 420        |                                                                                                                                                                                                                                                                                                                                                             |
| · · · ·  | ļ                        | 120           |                | 11.5     | 15.38    | 2.1               | 420        |                                                                                                                                                                                                                                                                                                                                                             |
| 1        |                          | 0             |                | 15       | 15.38    |                   | 480        | CUARTO ESCALON CON 480 GPM.                                                                                                                                                                                                                                                                                                                                 |

|                                   |       | N P O     |         |          |          | ELES         | PRODUCCION | OBSERVACIONES                                                                                                   |
|-----------------------------------|-------|-----------|---------|----------|----------|--------------|------------|-----------------------------------------------------------------------------------------------------------------|
| FECHA                             | Hora  | Minutos   | Presión | Pulgadas | Dinàmico | Estático     | G.P.N.     | a de la sector de la |
| 05/10/94                          |       | 4         |         | 15       | 16.32    |              | 480        |                                                                                                                 |
|                                   |       | 6         |         | 15       | 16.38    |              | 480        |                                                                                                                 |
| an an taon an<br>Taonachta an tao |       | 8         |         | 15       | 16.43    |              | 480        |                                                                                                                 |
|                                   | 11111 | 2 IO 8 8  |         | 15       | 16.47    | Sec. Age - E | 480        |                                                                                                                 |
|                                   |       | et (Sidar |         | 15       | 16.54    |              | 480        |                                                                                                                 |
|                                   |       | 20        |         | 15       | 16.60    |              | 480        |                                                                                                                 |
|                                   |       | 25        |         | 15       | 16.64    |              | 480        |                                                                                                                 |
|                                   |       | 30        |         | 15       | 16.67    |              | 480        |                                                                                                                 |
|                                   |       | 40        |         | 15       | 16.77    |              | 480        |                                                                                                                 |
|                                   |       | 50        |         | 15       | 16.82    |              | 480        |                                                                                                                 |
|                                   |       | 60        |         | 15       | 16.87    |              | 480        |                                                                                                                 |
|                                   |       | 70        |         | 15       | 16.90    |              | 480        |                                                                                                                 |
|                                   |       | 80        |         | 15       | 16.93    |              | 480        |                                                                                                                 |
|                                   |       | 90        |         | 15       | 16.96    |              | 480        |                                                                                                                 |
|                                   |       | 120       |         | 15       | 17.02    |              | 480        |                                                                                                                 |
|                                   |       | 0         |         | 19       | 17.02    |              | 536        | QUINTO ESCALON CON 536 GPN.                                                                                     |
|                                   |       | 2         |         | 19       | 17.76    |              | 536        |                                                                                                                 |
|                                   |       | 4         |         | 19       | 17.87    |              | 536        |                                                                                                                 |
|                                   |       | 6         |         | 19       | 17.92    |              | 5.36       |                                                                                                                 |
|                                   |       | 8         |         | 19       | 17.97    | 1011         | 536        |                                                                                                                 |
|                                   |       | 10        |         | 19       | 18.00    |              | 536        |                                                                                                                 |
|                                   |       | 15        |         | 19       | 18.07    |              | 536        |                                                                                                                 |
|                                   |       | 20        |         | 19       | 18.12    |              | 536        |                                                                                                                 |
|                                   |       | 25        |         | 19       | 18.16    | 1            | 536        |                                                                                                                 |
|                                   |       | 30        |         | 19       | 18.19    |              | 536        |                                                                                                                 |
|                                   |       | 40        |         | 19       | (8.24    |              | 536        |                                                                                                                 |
|                                   |       | 50        |         | 19       | 18.28    |              | 536        |                                                                                                                 |
|                                   |       | 60        |         | 19       | 18.31    |              | 536        |                                                                                                                 |
|                                   |       |           |         |          |          |              |            |                                                                                                                 |

|         | T L E | NPO     |         |                                          | RIV      | ELES                  | PRODUCCEON | <b>OBSERVACIONES</b>     |  |
|---------|-------|---------|---------|------------------------------------------|----------|-----------------------|------------|--------------------------|--|
| FECM    | Hora  | Minutos | Presión | Pulgadas                                 | Pinanico | Estático              | 6.P.N.     |                          |  |
| 5/10/94 |       | 70      |         | 19                                       | 18.34    |                       | 536        |                          |  |
|         |       | BO      |         | 19                                       | 18.36    |                       | 534        |                          |  |
|         |       | 90      |         | 19                                       | 18.39    | C.                    | 536        |                          |  |
|         |       | 120     |         | 19                                       | 18.40    |                       | 536        | SE PARO PRUEBA DE BOMBEO |  |
|         |       | . 2     |         |                                          | 12.00    |                       |            | RECUPERACION DEL POZO.   |  |
|         |       | 4       |         |                                          | 11.40    |                       |            |                          |  |
|         |       | 6       |         |                                          | 11.00    |                       |            |                          |  |
|         |       | 8       |         |                                          | 10.75    |                       |            |                          |  |
|         |       | 10      |         |                                          | 10.45    |                       |            |                          |  |
|         |       | 15      |         |                                          | 9.83     |                       |            |                          |  |
|         |       | 20      |         |                                          | 9.45     |                       |            |                          |  |
|         |       | 25      |         |                                          | 9.12     |                       |            |                          |  |
|         |       | 30      |         |                                          | 8,90     | $\frac{2}{3} f_{\mu}$ |            |                          |  |
|         |       | 40      |         |                                          | 8,57     |                       |            |                          |  |
|         |       | 50      |         | e system<br>s                            | 8.32     |                       |            |                          |  |
|         |       | 60      |         | an a | 8,12     |                       |            |                          |  |
|         |       | 70      |         |                                          | 8,00     |                       |            |                          |  |
|         |       | BO      |         |                                          | 7.85     |                       |            |                          |  |
|         |       | 90      |         |                                          | 7.75     |                       |            |                          |  |
|         |       | t 20    |         |                                          | 7.54     |                       |            |                          |  |
| · · ·   |       |         |         |                                          |          |                       |            |                          |  |
|         |       |         |         | 2.5                                      |          |                       |            |                          |  |