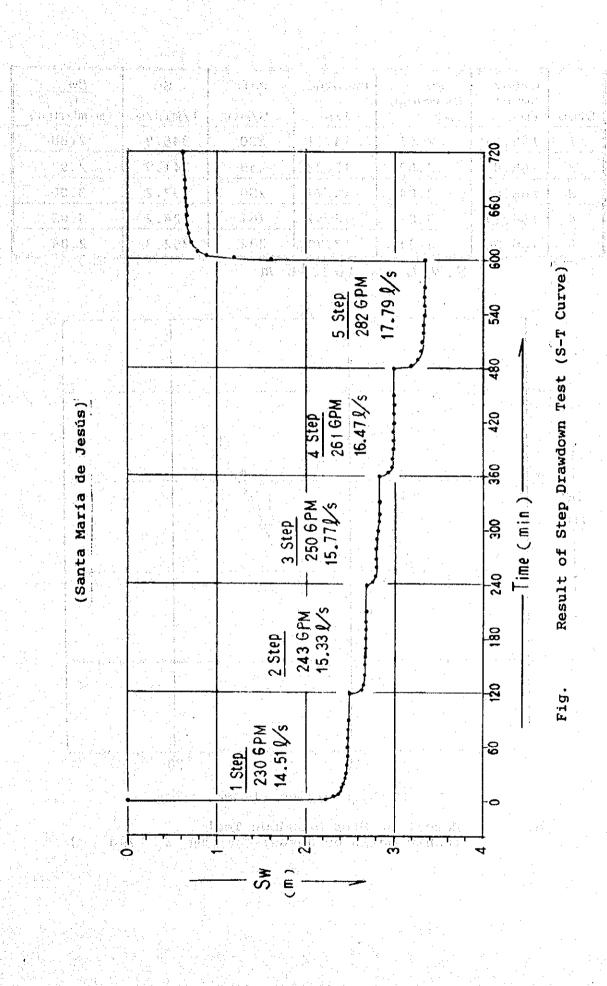

## 2. RESULTS OF PUMPING TEST (JICA TEST WELL)

San José Pinula

San Pedro Sacatepéquez

Santa María de Jesús

San Martin Jirotepeque

San Joan Comalapa

Solola

Santa Lucía Utatlán

## Result of pumping test

(San José Pinula)

| NAGA)<br>BOMBA INSTALADA A 384<br>PRODUCCION 536 G.P.<br>BOMBA DE 5 ETAPAS, DE:<br>DPERADOR : JORGE RUFINO REY |            | ) <b>((</b> | an an an an ag | JICA                                            |                                          | .40 Hetros<br>.77 Hetros | NTICO 6                                       | RIVEL DE I                               |
|----------------------------------------------------------------------------------------------------------------|------------|-------------|----------------|-------------------------------------------------|------------------------------------------|--------------------------|-----------------------------------------------|------------------------------------------|
| OBSERVAC (ONES                                                                                                 | PRODUCCION | LES         | NE V: E        |                                                 |                                          | NPO                      | T T E                                         |                                          |
| PRIJEBA DE BONIBEO ESCALONADA                                                                                  | G.P.N.     | Estático    | Dinámico       | Pulgadas                                        | Presión                                  | Ninutos                  | Hora                                          | FECHA                                    |
| PRIMER ESCALON CON 305 GPM.                                                                                    |            | 6.77        |                |                                                 |                                          | 0                        | 10:15                                         | 05/10/94                                 |
| NEVEL DE BONDED MEDIDO CON                                                                                     | 305        |             | 9.85           |                                                 |                                          | 2                        |                                               |                                          |
| SONDA ELECTRICA,                                                                                               |            |             | 10.13          |                                                 |                                          | 4                        | 14 - X -                                      |                                          |
|                                                                                                                | 305        | ~           | 10.32          | 1.200 (1.200)<br>1.200 (1.200)<br>1.200 (1.200) |                                          | 6                        |                                               |                                          |
|                                                                                                                | 305        |             | 10.49          | <u>.</u>                                        |                                          | 8                        |                                               |                                          |
|                                                                                                                | 305        |             | 10.61          |                                                 |                                          | 10                       |                                               |                                          |
|                                                                                                                | 305        |             | 10.90          | 6                                               |                                          | 15                       |                                               |                                          |
|                                                                                                                | 305        |             | 11.10          | <u></u>                                         |                                          | 20                       |                                               |                                          |
|                                                                                                                | 305        |             | LL.30          | 6                                               |                                          | 25                       |                                               |                                          |
|                                                                                                                | 305        |             | 11.52          | <b>.</b>                                        |                                          |                          |                                               | n en |
|                                                                                                                | 305        |             | 11.70          | 6                                               |                                          | 40                       |                                               |                                          |
|                                                                                                                | 305        |             | 11.84          | 6                                               |                                          | 50                       |                                               |                                          |
|                                                                                                                | 305        |             | 11.95          | <b>. 6</b> g 1 g                                |                                          | 60                       |                                               |                                          |
|                                                                                                                | 305        |             | 12.02          | 6                                               |                                          | 70                       |                                               |                                          |
|                                                                                                                | 305        |             | 12.10          | <b>6</b>                                        |                                          | 00                       |                                               |                                          |
|                                                                                                                | J05        |             | 12.16          | 6                                               |                                          | 90                       |                                               |                                          |
|                                                                                                                | 305        |             | 12.29          | 6                                               |                                          | 120                      |                                               |                                          |
| SEGUNDO ESCALON CON 350 GPN                                                                                    | 350        |             | 12.29          | 8                                               |                                          | 0                        |                                               |                                          |
|                                                                                                                | 350        |             | 12.90          | <u>.</u><br>9                                   |                                          | 2                        |                                               |                                          |
|                                                                                                                | 350        |             | 13.01          | 8                                               |                                          | 4                        |                                               |                                          |
| <u>in an an</u>                                                               | 350        |             | 13.02          | 8                                               |                                          | 6                        |                                               |                                          |
| <u>an an an an an</u><br>An ann an Anna an An                                                                  | 350        |             | 13.04          | 8                                               |                                          | 8                        |                                               |                                          |
|                                                                                                                | 350        |             | 17.05          | 8                                               |                                          | 10                       |                                               |                                          |
|                                                                                                                | 350        |             | [3.12          |                                                 |                                          | 15                       | <u>en opperated</u><br>Alexandra<br>Alexandra |                                          |
|                                                                                                                | 350        |             | 13.16          | 8                                               | an a | 20                       |                                               |                                          |

|          | T I E                    | N P O         | 前的計算」并非        |          |          | ELES              | PRODUCCION | <b>BUSERVACIONES</b>                                                                                                                                                                                                                                                                                                                                        |
|----------|--------------------------|---------------|----------------|----------|----------|-------------------|------------|-------------------------------------------------------------------------------------------------------------------------------------------------------------------------------------------------------------------------------------------------------------------------------------------------------------------------------------------------------------|
| FECHA    | Hora                     | Ninutos       | Presión        | Pulgadas | Dinteico | Estático          | G.P.R.     |                                                                                                                                                                                                                                                                                                                                                             |
| 05/10/94 | in s Child               | 3 <b>25</b> 9 | 1870)<br>1870) | 8        | 13.20    |                   | 350        |                                                                                                                                                                                                                                                                                                                                                             |
|          |                          | 30            |                | 8        | 13.23    |                   | 350        |                                                                                                                                                                                                                                                                                                                                                             |
|          |                          | 40            |                | 8        | 13.29    |                   | 350        |                                                                                                                                                                                                                                                                                                                                                             |
|          |                          | 50            |                | 8        | 13.34    |                   | 350        | <u>non esta de la constante de la</u><br>Constante de la constante de la<br>Constante de la constante de la |
|          | <u>44 - 565 - 68</u><br> | 60 C          | 24<br>         | 8        | 13.39    |                   | 350        |                                                                                                                                                                                                                                                                                                                                                             |
|          |                          | 70            |                | B        | 13.40    |                   | 550        |                                                                                                                                                                                                                                                                                                                                                             |
|          |                          | 80            |                | 8        | 13.43    |                   | 550        |                                                                                                                                                                                                                                                                                                                                                             |
|          |                          | 90            |                | 8        | 15.45    |                   | 350        |                                                                                                                                                                                                                                                                                                                                                             |
|          |                          | 120           |                | 8        | 13.48    |                   | 350        |                                                                                                                                                                                                                                                                                                                                                             |
|          |                          | 0             |                | 11.5     | 13.48    |                   | 120        | TERCER ESCALUN CON 420 GPH.                                                                                                                                                                                                                                                                                                                                 |
|          |                          | 2             |                | 11.5     | 14.51    |                   | 420        |                                                                                                                                                                                                                                                                                                                                                             |
|          |                          | 4             |                | 11.5     | 14.61    |                   | 420        |                                                                                                                                                                                                                                                                                                                                                             |
|          |                          | 6             |                | 11.5     | 14.67    |                   | 120        |                                                                                                                                                                                                                                                                                                                                                             |
|          |                          | 8             |                | 11.5     | 14.73    |                   | 420        |                                                                                                                                                                                                                                                                                                                                                             |
|          |                          | 10            |                | 11.5     | 14.79    |                   | 420        |                                                                                                                                                                                                                                                                                                                                                             |
|          |                          | 15            |                | 11.5     | 14.87    |                   | 420        |                                                                                                                                                                                                                                                                                                                                                             |
|          |                          | 20            |                | 11.5     | 14.93    |                   | 420        |                                                                                                                                                                                                                                                                                                                                                             |
|          |                          | 25            |                | 11.5     | [4.99    |                   | 420        |                                                                                                                                                                                                                                                                                                                                                             |
|          |                          | . 30          |                | 11.5     | 15.03    |                   | 120        |                                                                                                                                                                                                                                                                                                                                                             |
|          |                          | . 40          |                | 11.5     | 15.11    |                   | 420        |                                                                                                                                                                                                                                                                                                                                                             |
|          |                          | 50            |                | 11.5     | 15.18    |                   | 420        |                                                                                                                                                                                                                                                                                                                                                             |
|          |                          | 60            |                | 11.5     | 15.22    | <u>1.8 Šz – 1</u> | 420        |                                                                                                                                                                                                                                                                                                                                                             |
|          | 1 1 N                    | 70            |                | 11.5     | 15.26    |                   | 420        |                                                                                                                                                                                                                                                                                                                                                             |
|          |                          | 80            |                | 11.5     | 15.29    | <u> </u>          | 420        |                                                                                                                                                                                                                                                                                                                                                             |
|          |                          | 90            |                | 11.5     |          |                   | 420        |                                                                                                                                                                                                                                                                                                                                                             |
| · · · ·  | ļ                        | 120           |                | 11.5     | 15.38    | 2.1               | 420        |                                                                                                                                                                                                                                                                                                                                                             |
| 1        |                          | 0             |                | 15       | 15.38    |                   | 480        | CUARTO ESCALON CON 480 GPM.                                                                                                                                                                                                                                                                                                                                 |

|                                   |       | N P O     |         |          |          | ELES         | PRODUCCION | OBSERVACIONES                                                                                                   |
|-----------------------------------|-------|-----------|---------|----------|----------|--------------|------------|-----------------------------------------------------------------------------------------------------------------|
| FECHA                             | Hora  | Minutos   | Presión | Pulgadas | Dinàmico | Estático     | G.P.N.     | a de la sector de la |
| 05/10/94                          |       | 4         |         | 15       | 16.32    |              | 480        |                                                                                                                 |
|                                   |       | 6         |         | 15       | 16.38    |              | 480        |                                                                                                                 |
| an an taon an<br>Taonachta an tao |       | 8         |         | 15       | 16.43    |              | 480        |                                                                                                                 |
|                                   | 11111 | 2 IO 8 8  |         | 15       | 16.47    | Sec. Age - E | 480        |                                                                                                                 |
|                                   |       | et (Sidar |         | 15       | 16.54    |              | 480        |                                                                                                                 |
|                                   |       | 20        |         | 15       | 16.60    |              | 480        |                                                                                                                 |
|                                   |       | 25        |         | 15       | 16.64    |              | 480        |                                                                                                                 |
|                                   |       | 30        |         | 15       | 16.67    |              | 480        |                                                                                                                 |
|                                   |       | 40        |         | 15       | 16.77    |              | 480        |                                                                                                                 |
|                                   |       | 50        |         | 15       | 16.82    |              | 480        |                                                                                                                 |
|                                   |       | 60        |         | 15       | 16.87    |              | 480        |                                                                                                                 |
|                                   |       | 70        |         | 15       | 16.90    |              | 480        |                                                                                                                 |
|                                   |       | 80        |         | 15       | 16.93    |              | 480        |                                                                                                                 |
|                                   |       | 90        |         | 15       | 16.96    |              | 480        |                                                                                                                 |
|                                   |       | 120       |         | 15       | 17.02    |              | 480        |                                                                                                                 |
|                                   |       | 0         |         | 19       | 17.02    |              | 536        | QUINTO ESCALON CON 536 GPN.                                                                                     |
|                                   |       | 2         |         | 19       | 17.76    |              | 536        |                                                                                                                 |
|                                   |       | 4         |         | 19       | 17.87    |              | 536        |                                                                                                                 |
|                                   |       | 6         |         | 19       | 17.92    |              | 5.36       |                                                                                                                 |
|                                   |       | 8         |         | 19       | 17.97    | 1011         | 536        |                                                                                                                 |
|                                   |       | 10        |         | 19       | 18.00    |              | 536        |                                                                                                                 |
|                                   |       | 15        |         | 19       | 18.07    |              | 536        |                                                                                                                 |
|                                   |       | 20        |         | 19       | 18.12    |              | 536        |                                                                                                                 |
|                                   |       | 25        |         | 19       | 18.16    | 1            | 536        |                                                                                                                 |
|                                   |       | 30        |         | 19       | 18.19    |              | 536        |                                                                                                                 |
|                                   |       | 40        |         | 19       | (8.24    |              | 536        |                                                                                                                 |
|                                   |       | 50        |         | 19       | 18.28    |              | 536        |                                                                                                                 |
|                                   |       | 60        |         | 19       | 18.31    |              | 536        |                                                                                                                 |
|                                   |       |           |         |          |          |              |            |                                                                                                                 |

|         | T L E | NPO     |         |                                          | RIV      | ELES                  | PRODUCCEON | <b>OBSERVACIONES</b>     |  |
|---------|-------|---------|---------|------------------------------------------|----------|-----------------------|------------|--------------------------|--|
| FECM    | Hora  | Minutos | Presión | Pulgadas                                 | Pinanico | Estático              | 6.P.N.     |                          |  |
| 5/10/94 |       | 70      |         | 19                                       | 18.34    |                       | 536        |                          |  |
|         |       | BO      |         | 19                                       | 18.36    |                       | 534        |                          |  |
|         |       | 90      |         | 19                                       | 18.39    | C.                    | 536        |                          |  |
|         |       | 120     |         | 19                                       | 18.40    |                       | 536        | SE PARO PRUEBA DE BOMBEO |  |
|         |       | . 2     |         |                                          | 12.00    |                       |            | RECUPERACION DEL POZO.   |  |
|         |       | 4       |         |                                          | 11.40    |                       |            |                          |  |
|         |       | 6       |         |                                          | 11.00    |                       |            |                          |  |
|         |       | 8       |         |                                          | 10.75    |                       |            |                          |  |
|         |       | 10      |         |                                          | 10.45    |                       |            |                          |  |
|         |       | 15      |         |                                          | 9.83     |                       |            |                          |  |
|         |       | 20      |         |                                          | 9.45     |                       |            |                          |  |
|         |       | 25      |         |                                          | 9.12     |                       |            |                          |  |
|         |       | 30      |         |                                          | 8,90     | $\frac{2}{3} f_{\mu}$ |            |                          |  |
|         |       | 40      |         |                                          | 8,57     |                       |            |                          |  |
|         |       | 50      |         | e system<br>s                            | 8.32     |                       |            |                          |  |
|         |       | 60      |         | an a | 8,12     |                       |            |                          |  |
|         |       | 70      |         |                                          | 8,00     |                       |            |                          |  |
|         |       | BO      |         |                                          | 7.85     |                       |            |                          |  |
|         |       | 90      |         |                                          | 7.75     |                       |            |                          |  |
|         |       | t 20    |         |                                          | 7.54     |                       |            |                          |  |
| · · ·   |       |         |         |                                          |          |                       |            |                          |  |
|         |       |         |         | 2.5                                      |          |                       |            |                          |  |