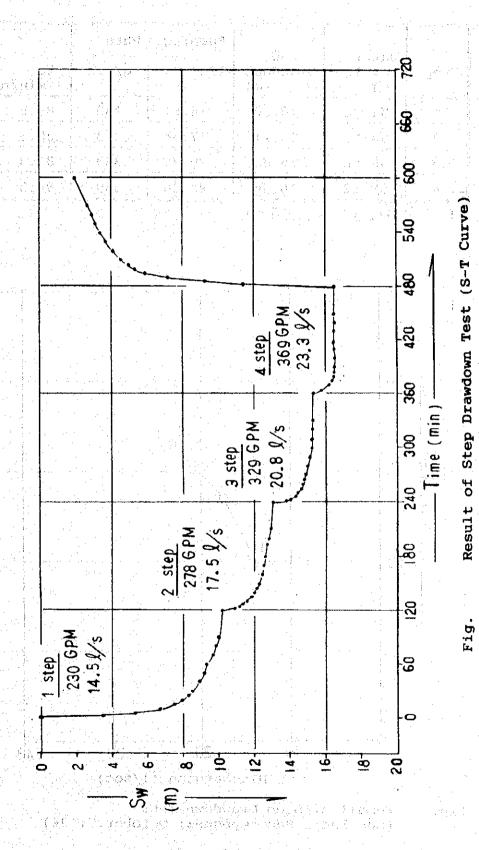

## 2. RESULTS OF PUMPING TEST (JICA TEST WELL)

San José Pinula

San Pedro Sacatepéquez

Santa María de Jesús

San Martin Jirotepeque

San Joan Comalapa

Solola

Santa Lucía Utatlán

## Result of pumping test

(San José Pinula)

| NAGA)<br>BOMBA INSTALADA A 384<br>PRODUCCION 536 G.P.<br>BOMBA DE 5 ETAPAS, DE:<br>DPERADOR : JORGE RUFINO REY |            | ) <b>((</b> | an an an an ag | JICA                                            |                                          | .40 Hetros<br>.77 Hetros | NTICO 6                                       | RIVEL DE I                               |
|----------------------------------------------------------------------------------------------------------------|------------|-------------|----------------|-------------------------------------------------|------------------------------------------|--------------------------|-----------------------------------------------|------------------------------------------|
| OBSERVAC (ONES                                                                                                 | PRODUCCION | LES         | NE V: E        |                                                 |                                          | NPO                      | T T E                                         |                                          |
| PRIJEBA DE BONIBEO ESCALONADA                                                                                  | G.P.N.     | Estático    | Dinámico       | Pulgadas                                        | Presión                                  | Ninutos                  | Hora                                          | FECHA                                    |
| PRIMER ESCALON CON 305 GPM.                                                                                    |            | 6.77        |                |                                                 |                                          | 0                        | 10:15                                         | 05/10/94                                 |
| NEVEL DE BONDED MEDIDO CON                                                                                     | 305        |             | 9.85           |                                                 |                                          | 2                        |                                               |                                          |
| SONDA ELECTRICA,                                                                                               |            |             | 10.13          |                                                 |                                          | 4                        | 14 - X -                                      |                                          |
|                                                                                                                | 305        | ~           | 10.32          | 1.200 (1.200)<br>1.200 (1.200)<br>1.200 (1.200) |                                          | 6                        |                                               |                                          |
|                                                                                                                | 305        |             | 10.49          | <u>.</u>                                        |                                          | 8                        |                                               |                                          |
|                                                                                                                | 305        |             | 10.61          |                                                 |                                          | 10                       |                                               |                                          |
|                                                                                                                | 305        |             | 10.90          | 6                                               |                                          | 15                       |                                               |                                          |
|                                                                                                                | 305        |             | 11.10          | <u></u>                                         |                                          | 20                       |                                               |                                          |
|                                                                                                                | 305        |             | LL.30          | 6                                               |                                          | 25                       |                                               |                                          |
|                                                                                                                | 305        |             | 11.52          | <b>.</b>                                        |                                          |                          |                                               | n en |
|                                                                                                                | 305        |             | 11.70          | 6                                               |                                          | 40                       |                                               |                                          |
|                                                                                                                | 305        |             | 11.84          | 6                                               |                                          | 50                       |                                               |                                          |
|                                                                                                                | 305        |             | 11.95          | <b>. 6</b> g 1 g                                |                                          | 60                       |                                               |                                          |
|                                                                                                                | 305        |             | 12.02          | 6                                               |                                          | 70                       |                                               |                                          |
|                                                                                                                | 305        |             | 12.10          | <b>6</b>                                        |                                          | 00                       |                                               |                                          |
|                                                                                                                | J05        |             | 12.16          | 6                                               |                                          | 90                       |                                               |                                          |
|                                                                                                                | 305        |             | 12.29          | 6                                               |                                          | 120                      |                                               |                                          |
| SEGUNDO ESCALON CON 350 GPN                                                                                    | 350        |             | 12.29          | 8                                               |                                          | 0                        |                                               |                                          |
|                                                                                                                | 350        |             | 12.90          | <u>.</u><br>9                                   |                                          | 2                        |                                               |                                          |
|                                                                                                                | 350        |             | 13.01          | 8                                               |                                          | 4                        |                                               |                                          |
| <u>in an an</u>                                                               | 350        |             | 13.02          | 8                                               |                                          | 6                        |                                               |                                          |
| <u>an an an an an</u><br>An ann an Anna an An                                                                  | 350        |             | 13.04          | 8                                               |                                          | 8                        |                                               |                                          |
|                                                                                                                | 350        |             | 17.05          | 8                                               |                                          | 10                       |                                               |                                          |
|                                                                                                                | 350        |             | [3.12          |                                                 |                                          | 15                       | <u>en opperated</u><br>Alexandra<br>Alexandra |                                          |
|                                                                                                                | 350        |             | 13.16          | 8                                               | an a | 20                       |                                               |                                          |

|          | T I E                    | N P O         | 前的計算」并非        |          |          | ELES              | PRODUCCION | <b>BUSERVACIONES</b>                                                                                                                                                                                                                                                                                                                                        |
|----------|--------------------------|---------------|----------------|----------|----------|-------------------|------------|-------------------------------------------------------------------------------------------------------------------------------------------------------------------------------------------------------------------------------------------------------------------------------------------------------------------------------------------------------------|
| FECHA    | Hora                     | Ninutos       | Presión        | Pulgadas | Dinteico | Estático          | G.P.R.     |                                                                                                                                                                                                                                                                                                                                                             |
| 05/10/94 | in s Child               | 3 <b>25</b> 9 | 1870)<br>1870) | 8        | 13.20    |                   | 350        |                                                                                                                                                                                                                                                                                                                                                             |
|          |                          | 30            |                | 8        | 13.23    |                   | 350        |                                                                                                                                                                                                                                                                                                                                                             |
|          |                          | 40            |                | 8        | 13.29    |                   | 350        |                                                                                                                                                                                                                                                                                                                                                             |
|          |                          | 50            |                | 8        | 13.34    |                   | 350        | <u>non esta de la constante de la</u><br>Constante de la constante de la<br>Constante de la constante de la |
|          | <u>44 - 565 - 68</u><br> | 60 C          | 24<br>         | 8        | 13.39    |                   | 350        |                                                                                                                                                                                                                                                                                                                                                             |
|          |                          | 70            |                | B        | 13.40    |                   | 550        |                                                                                                                                                                                                                                                                                                                                                             |
|          |                          | 80            |                | 8        | 13.43    |                   | 550        |                                                                                                                                                                                                                                                                                                                                                             |
|          |                          | 90            |                | 8        | 15.45    |                   | 350        |                                                                                                                                                                                                                                                                                                                                                             |
|          |                          | 120           |                | 8        | 13.48    |                   | 350        |                                                                                                                                                                                                                                                                                                                                                             |
|          |                          | 0             |                | 11.5     | 13.48    |                   | 120        | TERCER ESCALUN CON 420 GPH.                                                                                                                                                                                                                                                                                                                                 |
|          |                          | 2             |                | 11.5     | 14.51    |                   | 420        |                                                                                                                                                                                                                                                                                                                                                             |
|          |                          | 4             |                | 11.5     | 14.61    |                   | 420        |                                                                                                                                                                                                                                                                                                                                                             |
|          |                          | 6             |                | 11.5     | 14.67    |                   | 120        |                                                                                                                                                                                                                                                                                                                                                             |
|          |                          | 8             |                | 11.5     | 14.73    |                   | 420        |                                                                                                                                                                                                                                                                                                                                                             |
|          |                          | 10            |                | 11.5     | 14.79    |                   | 420        |                                                                                                                                                                                                                                                                                                                                                             |
|          |                          | 15            |                | 11.5     | 14.87    |                   | 420        |                                                                                                                                                                                                                                                                                                                                                             |
|          |                          | 20            |                | 11.5     | 14.93    |                   | 420        |                                                                                                                                                                                                                                                                                                                                                             |
|          |                          | 25            |                | 11.5     | [4.99    |                   | 420        |                                                                                                                                                                                                                                                                                                                                                             |
|          |                          | . 30          |                | 11.5     | 15.03    |                   | 120        |                                                                                                                                                                                                                                                                                                                                                             |
|          |                          | . 40          |                | 11.5     | 15.11    |                   | 420        |                                                                                                                                                                                                                                                                                                                                                             |
|          |                          | 50            |                | 11.5     | 15.18    |                   | 420        |                                                                                                                                                                                                                                                                                                                                                             |
|          |                          | 60            |                | 11.5     | 15.22    | <u>1.8 Šz – 1</u> | 420        |                                                                                                                                                                                                                                                                                                                                                             |
|          | 1 1 N                    | 70            |                | 11.5     | 15.26    |                   | 420        |                                                                                                                                                                                                                                                                                                                                                             |
|          |                          | 80            |                | 11.5     | 15.29    | <u> </u>          | 420        |                                                                                                                                                                                                                                                                                                                                                             |
|          |                          | 90            |                | 11.5     |          |                   | 420        |                                                                                                                                                                                                                                                                                                                                                             |
| · · · ·  | ļ                        | 120           |                | 11.5     | 15.38    | 2.1               | 420        |                                                                                                                                                                                                                                                                                                                                                             |
| 1        |                          | 0             |                | 15       | 15.38    |                   | 480        | CUARTO ESCALON CON 480 GPM.                                                                                                                                                                                                                                                                                                                                 |

|                                   |       | N P O     |         |          |          | ELES         | PRODUCCION | OBSERVACIONES                                                                                                   |
|-----------------------------------|-------|-----------|---------|----------|----------|--------------|------------|-----------------------------------------------------------------------------------------------------------------|
| FECHA                             | Hora  | Minutos   | Presión | Pulgadas | Dinàmico | Estático     | G.P.N.     | a de la sector de la |
| 05/10/94                          |       | 4         |         | 15       | 16.32    |              | 480        |                                                                                                                 |
|                                   |       | 6         |         | 15       | 16.38    |              | 480        |                                                                                                                 |
| an an taon an<br>Taonachta an tao |       | 8         |         | 15       | 16.43    |              | 480        |                                                                                                                 |
|                                   | 11111 | 2 IO 8 8  |         | 15       | 16.47    | Sec. Age - E | 480        |                                                                                                                 |
|                                   |       | et (Sidar |         | 15       | 16.54    |              | 480        |                                                                                                                 |
|                                   |       | 20        |         | 15       | 16.60    |              | 480        |                                                                                                                 |
|                                   |       | 25        |         | 15       | 16.64    |              | 480        |                                                                                                                 |
|                                   |       | 30        |         | 15       | 16.67    |              | 480        |                                                                                                                 |
|                                   |       | 40        |         | 15       | 16.77    |              | 480        |                                                                                                                 |
|                                   |       | 50        |         | 15       | 16.82    |              | 480        |                                                                                                                 |
|                                   |       | 60        |         | 15       | 16.87    |              | 480        |                                                                                                                 |
|                                   |       | 70        |         | 15       | 16.90    |              | 480        |                                                                                                                 |
|                                   |       | 80        |         | 15       | 16.93    |              | 480        |                                                                                                                 |
|                                   |       | 90        |         | 15       | 16.96    |              | 480        |                                                                                                                 |
|                                   |       | 120       |         | 15       | 17.02    |              | 480        |                                                                                                                 |
|                                   |       | 0         |         | 19       | 17.02    |              | 536        | QUINTO ESCALON CON 536 GPN.                                                                                     |
|                                   |       | 2         |         | 19       | 17.76    |              | 536        |                                                                                                                 |
|                                   |       | 4         |         | 19       | 17.87    |              | 536        |                                                                                                                 |
|                                   |       | 6         |         | 19       | 17.92    |              | 5.36       |                                                                                                                 |
|                                   |       | 8         |         | 19       | 17.97    | 1011         | 536        |                                                                                                                 |
|                                   |       | 10        |         | 19       | 18.00    |              | 536        |                                                                                                                 |
|                                   |       | 15        |         | 19       | 18.07    |              | 536        |                                                                                                                 |
|                                   |       | 20        |         | 19       | 18.12    |              | 536        |                                                                                                                 |
|                                   |       | 25        |         | 19       | 18.16    | 1            | 536        |                                                                                                                 |
|                                   |       | 30        |         | 19       | 18.19    |              | 536        |                                                                                                                 |
|                                   |       | 40        |         | 19       | (8.24    |              | 536        |                                                                                                                 |
|                                   |       | 50        |         | 19       | 18.28    |              | 536        |                                                                                                                 |
|                                   |       | 60        |         | 19       | 18.31    |              | 536        |                                                                                                                 |
|                                   |       |           |         |          |          |              |            |                                                                                                                 |

|         | T L E | NPO     |         |                                          | RIV      | ELES                  | PRODUCCEON | <b>OBSERVACIONES</b>     |  |
|---------|-------|---------|---------|------------------------------------------|----------|-----------------------|------------|--------------------------|--|
| FECM    | Hora  | Minutos | Presión | Pulgadas                                 | Pinanico | Estático              | 6.P.N.     |                          |  |
| 5/10/94 |       | 70      |         | 19                                       | 18.34    |                       | 536        |                          |  |
|         |       | BO      |         | 19                                       | 18.36    |                       | 534        |                          |  |
|         |       | 90      |         | 19                                       | 18.39    | C.                    | 536        |                          |  |
|         |       | 120     |         | 19                                       | 18.40    |                       | 536        | SE PARO PRUEBA DE BOMBEO |  |
|         |       | . 2     |         |                                          | 12.00    |                       |            | RECUPERACION DEL POZO.   |  |
|         |       | 4       |         |                                          | 11.40    |                       |            |                          |  |
|         |       | 6       |         |                                          | 11.00    |                       |            |                          |  |
|         |       | 8       |         |                                          | 10.75    |                       |            |                          |  |
|         |       | 10      |         |                                          | 10.45    |                       |            |                          |  |
|         |       | 15      |         |                                          | 9.83     |                       |            |                          |  |
|         |       | 20      |         |                                          | 9.45     |                       |            |                          |  |
|         |       | 25      |         |                                          | 9.12     |                       |            |                          |  |
|         |       | 30      |         |                                          | 8,90     | $\frac{2}{3} f_{\mu}$ |            |                          |  |
|         |       | 40      |         |                                          | 8,57     |                       |            |                          |  |
|         |       | 50      |         | e system<br>s                            | 8.32     |                       |            |                          |  |
|         |       | 60      |         | an a | 8,12     |                       |            |                          |  |
|         |       | 70      |         |                                          | 8,00     |                       |            |                          |  |
|         |       | BO      |         |                                          | 7.85     |                       |            |                          |  |
|         |       | 90      |         |                                          | 7.75     |                       |            |                          |  |
|         |       | t 20    |         |                                          | 7.54     |                       |            |                          |  |
| · · ·   |       |         |         |                                          |          |                       |            |                          |  |
|         |       |         |         | 2.5                                      |          |                       |            |                          |  |