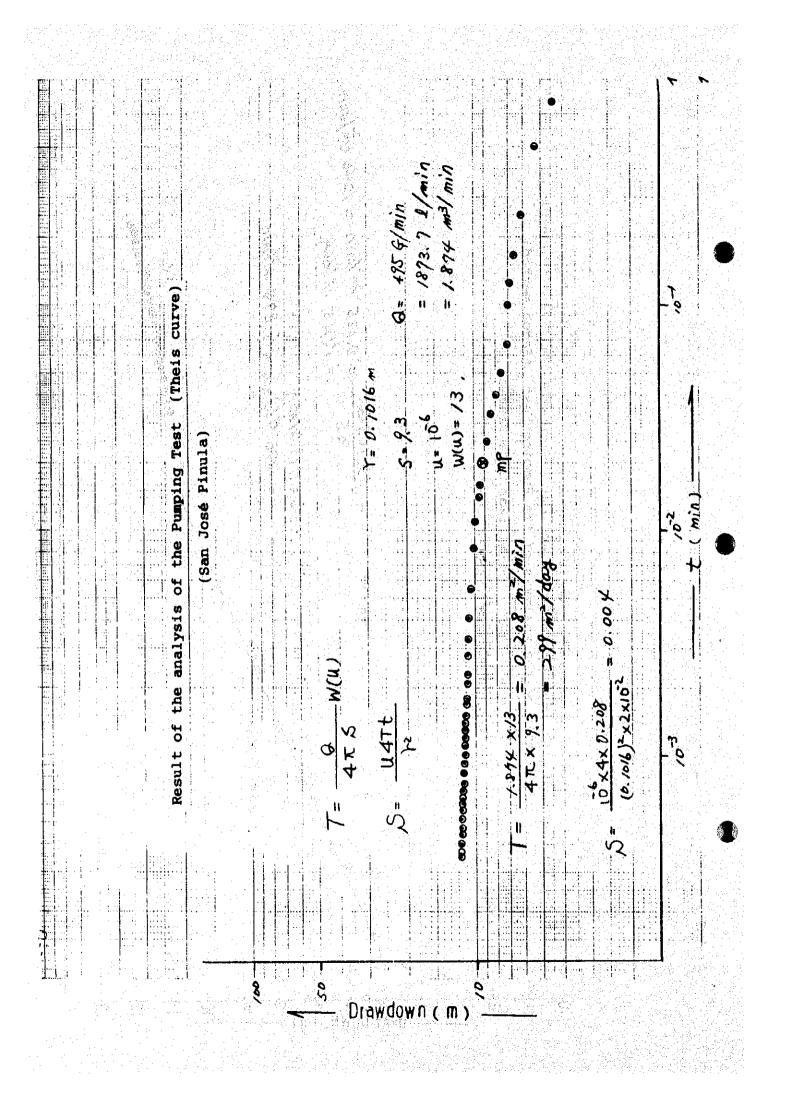

## 2. RESULTS OF PUMPING TEST (JICA TEST WELL)

San José Pinula

San Pedro Sacatepéquez

Santa María de Jesús

San Martin Jirotepeque

San Joan Comalapa

Solola

Santa Lucía Utatlán

## Result of pumping test

(San José Pinula)

| NAGA)<br>BOMBA INSTALADA A 384<br>PRODUCCION 536 G.P.<br>BOMBA DE 5 ETAPAS, DE:<br>DPERADOR : JORGE RUFINO REY |            | ) <b>((</b> | an an an an ag | JICA                                            |                                          | .40 Hetros<br>.77 Hetros | NTICO 6                                       | RIVEL DE I                               |
|----------------------------------------------------------------------------------------------------------------|------------|-------------|----------------|-------------------------------------------------|------------------------------------------|--------------------------|-----------------------------------------------|------------------------------------------|
| OBSERVAC (ONES                                                                                                 | PRODUCCION | LES         | NE V: E        |                                                 |                                          | NPO                      | T T E                                         |                                          |
| PRIJEBA DE BONIBEO ESCALONADA                                                                                  | G.P.N.     | Estático    | Dinámico       | Pulgadas                                        | Presión                                  | Ninutos                  | Hora                                          | FECHA                                    |
| PRIMER ESCALON CON 305 GPM.                                                                                    |            | 6.77        |                |                                                 |                                          | 0                        | 10:15                                         | 05/10/94                                 |
| NEVEL DE BONDED MEDIDO CON                                                                                     | 305        |             | 9.85           |                                                 |                                          | 2                        |                                               |                                          |
| SONDA ELECTRICA,                                                                                               |            |             | 10.13          |                                                 |                                          | 4                        | 14 - X -                                      |                                          |
|                                                                                                                | 305        | ~           | 10.32          | 1.200 (1.200)<br>1.200 (1.200)<br>1.200 (1.200) |                                          | 6                        |                                               |                                          |
|                                                                                                                | 305        |             | 10.49          | <u>.</u>                                        |                                          | 8                        |                                               |                                          |
|                                                                                                                | 305        |             | 10.61          |                                                 |                                          | 10                       |                                               |                                          |
|                                                                                                                | 305        |             | 10.90          | 6                                               |                                          | 15                       |                                               |                                          |
|                                                                                                                | 305        |             | 11.10          | <u></u>                                         |                                          | 20                       |                                               |                                          |
|                                                                                                                | 305        |             | LL.30          | 6                                               |                                          | 25                       |                                               |                                          |
|                                                                                                                | 305        |             | 11.52          | <b>.</b>                                        |                                          |                          |                                               | n en |
|                                                                                                                | 305        |             | 11.70          | 6                                               |                                          | 40                       |                                               |                                          |
|                                                                                                                | 305        |             | 11.84          | 6                                               |                                          | 50                       |                                               |                                          |
|                                                                                                                | 305        |             | 11.95          | <b>. 6</b> g 1 g                                |                                          | 60                       |                                               |                                          |
|                                                                                                                | 305        |             | 12.02          | 6                                               |                                          | 70                       |                                               |                                          |
|                                                                                                                | 305        |             | 12.10          | <b>6</b>                                        |                                          | 00                       |                                               |                                          |
|                                                                                                                | J05        |             | 12.16          | 6                                               |                                          | 90                       |                                               |                                          |
|                                                                                                                | 305        |             | 12.29          | 6                                               |                                          | 120                      |                                               |                                          |
| SEGUNDO ESCALON CON 350 GPN                                                                                    | 350        |             | 12.29          | 8                                               |                                          | 0                        |                                               |                                          |
|                                                                                                                | 350        |             | 12.90          | <u>.</u><br>9                                   |                                          | 2                        |                                               |                                          |
|                                                                                                                | 350        |             | 13.01          | 8                                               |                                          | 4                        |                                               |                                          |
| <u>in an an</u>                                                               | 350        |             | 13.02          | 8                                               |                                          | 6                        |                                               |                                          |
| <u>an an an an an</u><br>An ann an Anna an An                                                                  | 350        |             | 13.04          | 8                                               |                                          | 8                        |                                               |                                          |
|                                                                                                                | 350        |             | 17.05          | 8                                               |                                          | 10                       |                                               |                                          |
|                                                                                                                | 350        |             | [3.12          |                                                 |                                          | 15                       | <u>en opperated</u><br>Alexandra<br>Alexandra |                                          |
|                                                                                                                | 350        |             | 13.16          | 8                                               | an a | 20                       |                                               |                                          |