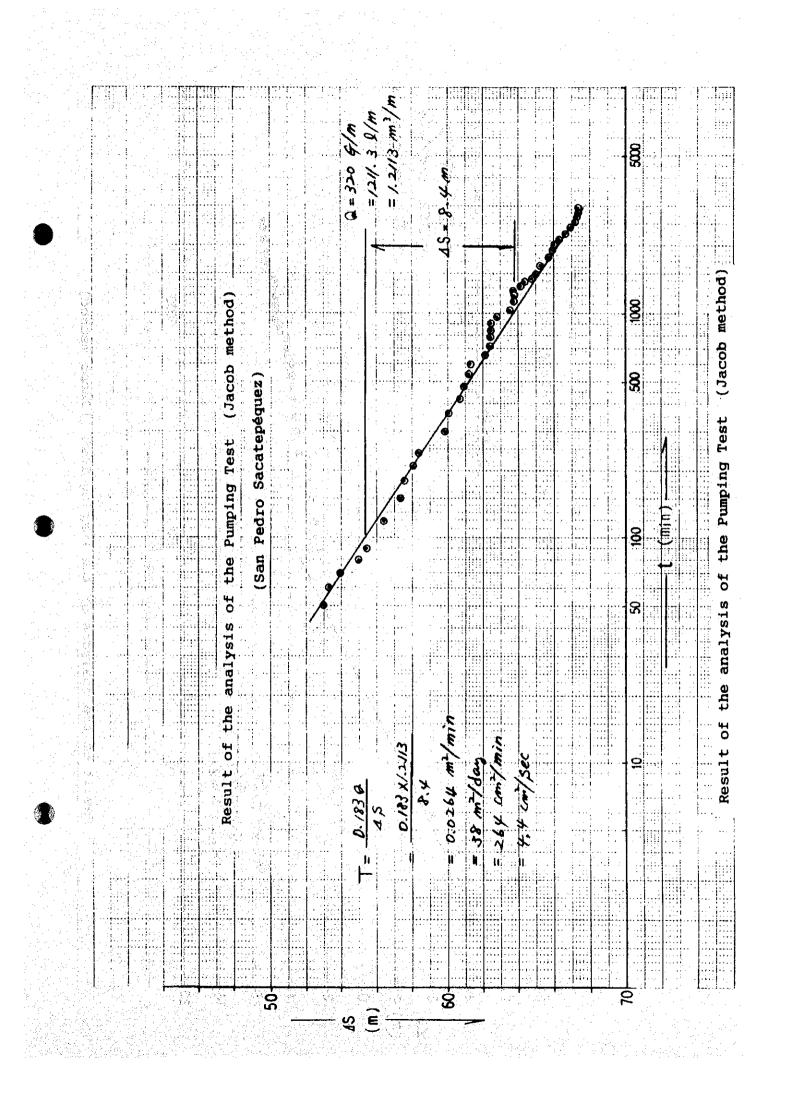

## 2. RESULTS OF PUMPING TEST (JICA TEST WELL)

San José Pinula

San Pedro Sacatepéquez

Santa María de Jesús

San Martin Jirotepeque

San Joan Comalapa

Solola

Santa Lucía Utatlán