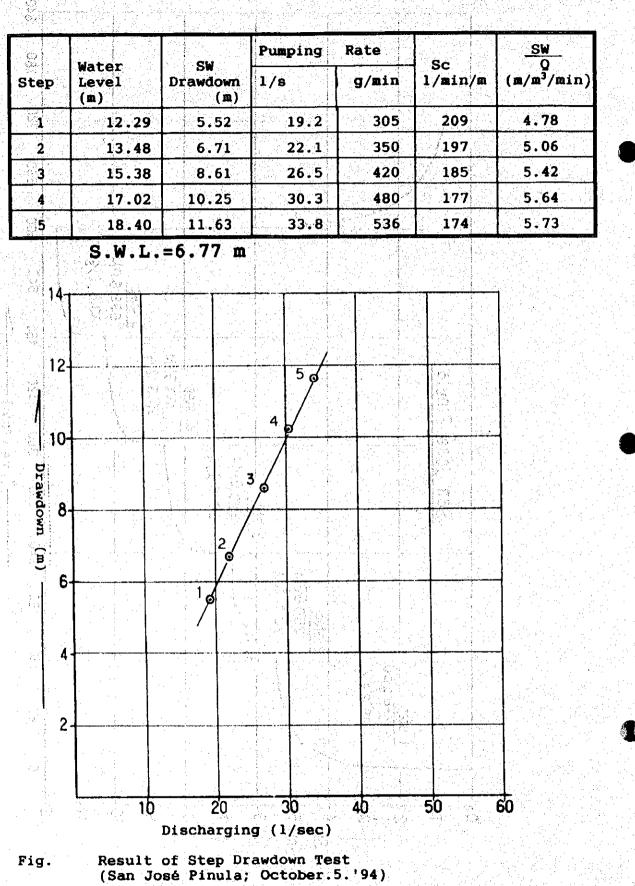

## Result of pumping test

(San José Pinula)

| NAGA)<br>BOMBA INSTALADA A 384<br>PRODUCCION 536 G.P.<br>BOMBA DE 5 ETAPAS, DE:<br>DPERADOR : JORGE RUFINO REY |            | ) <b>((</b> | an an an an ag | JICA                                            |                                          | .40 Hetros<br>.77 Hetros | NTICO 6                                       | RIVEL DE I                               |
|----------------------------------------------------------------------------------------------------------------|------------|-------------|----------------|-------------------------------------------------|------------------------------------------|--------------------------|-----------------------------------------------|------------------------------------------|
| OBSERVAC (ONES                                                                                                 | PRODUCCION | LES         | NE V: E        |                                                 |                                          | NPO                      | T T E                                         |                                          |
| PRIJEBA DE BONIBEO ESCALONADA                                                                                  | G.P.N.     | Estático    | Dinámico       | Pulgadas                                        | Presión                                  | Ninutos                  | Hora                                          | FECHA                                    |
| PRIMER ESCALON CON 305 GPM.                                                                                    |            | 6.77        |                |                                                 |                                          | 0                        | 10:15                                         | 05/10/94                                 |
| NEVEL DE BONDED MEDIDO CON                                                                                     | 305        |             | 9.85           |                                                 |                                          | 2                        |                                               |                                          |
| SONDA ELECTRICA,                                                                                               |            |             | 10.13          |                                                 |                                          | 4                        | 14 - X -                                      |                                          |
|                                                                                                                | 305        | ~           | 10.32          | 1.200 (1.200)<br>1.200 (1.200)<br>1.200 (1.200) |                                          | 6                        |                                               |                                          |
|                                                                                                                | 305        |             | 10.49          | <u>.</u>                                        |                                          | 8                        |                                               |                                          |
|                                                                                                                | 305        |             | 10.61          |                                                 |                                          | 10                       |                                               |                                          |
|                                                                                                                | 305        |             | 10.90          | 6                                               |                                          | 15                       |                                               |                                          |
|                                                                                                                | 305        |             | 11.10          | <u></u>                                         |                                          | 20                       |                                               |                                          |
|                                                                                                                | 305        |             | LL.30          | 6                                               |                                          | 25                       |                                               |                                          |
|                                                                                                                | 305        |             | 11.52          | <b>.</b>                                        |                                          |                          |                                               | n en |
|                                                                                                                | 305        |             | 11.70          | 6                                               |                                          | 40                       |                                               |                                          |
|                                                                                                                | 305        |             | 11.84          | 6                                               |                                          | 50                       |                                               |                                          |
|                                                                                                                | 305        |             | 11.95          | <b>. 6</b> g 1 g                                |                                          | 60                       |                                               |                                          |
|                                                                                                                | 305        |             | 12.02          | 6                                               |                                          | 70                       |                                               |                                          |
|                                                                                                                | 305        |             | 12.10          | <b>6</b>                                        |                                          | 00                       |                                               |                                          |
|                                                                                                                | J05        |             | 12.16          | 6                                               |                                          | 90                       |                                               |                                          |
|                                                                                                                | 305        |             | 12.29          | 6                                               |                                          | 120                      |                                               |                                          |
| SEGUNDO ESCALON CON 350 GPN                                                                                    | 350        |             | 12.29          | 8                                               |                                          | 0                        |                                               |                                          |
|                                                                                                                | 350        |             | 12.90          | <u>.</u><br>9                                   |                                          | 2                        |                                               |                                          |
|                                                                                                                | 350        |             | 13.01          | 8                                               |                                          | 4                        |                                               |                                          |
| <u>in an an</u>                                                               | 350        |             | 13.02          | 8                                               |                                          | 6                        |                                               |                                          |
| <u>an an an an an</u><br>An ann an Anna an An                                                                  | 350        |             | 13.04          | 8                                               |                                          | 8                        |                                               |                                          |
|                                                                                                                | 350        |             | 17.05          | 8                                               |                                          | 10                       |                                               |                                          |
|                                                                                                                | 350        |             | [3.12          |                                                 |                                          | 15                       | <u>en opperated</u><br>Alexandra<br>Alexandra |                                          |
|                                                                                                                | 350        |             | 13.16          | 8                                               | an a | 20                       |                                               |                                          |

|          | T I E                    | N P O         | 前的計算」并非        |          |          | ELES              | PRODUCCION | <b>BUSERVACIONES</b>                                                                                                                                                                                                                                                                                                                                        |
|----------|--------------------------|---------------|----------------|----------|----------|-------------------|------------|-------------------------------------------------------------------------------------------------------------------------------------------------------------------------------------------------------------------------------------------------------------------------------------------------------------------------------------------------------------|
| FECHA    | Hora                     | Ninutos       | Presión        | Pulgadas | Dinteico | Estático          | G.P.R.     |                                                                                                                                                                                                                                                                                                                                                             |
| 05/10/94 | in s Child               | 3 <b>25</b> 9 | 1870)<br>1870) | 8        | 13.20    |                   | 350        |                                                                                                                                                                                                                                                                                                                                                             |
|          |                          | 30            |                | 8        | 13.23    |                   | 350        |                                                                                                                                                                                                                                                                                                                                                             |
|          |                          | 40            |                | 8        | 13.29    |                   | 350        |                                                                                                                                                                                                                                                                                                                                                             |
|          |                          | 50            |                | 8        | 13.34    |                   | 350        | <u>non esta de la constante de la</u><br>Constante de la constante de la<br>Constante de la constante de la |
|          | <u>44 - 565 - 68</u><br> | 60 C          | 24<br>         | 8        | 13.39    |                   | 350        |                                                                                                                                                                                                                                                                                                                                                             |
|          |                          | 70            |                | B        | 13.40    |                   | 550        |                                                                                                                                                                                                                                                                                                                                                             |
|          |                          | 80            |                | 8        | 13.43    |                   | 550        |                                                                                                                                                                                                                                                                                                                                                             |
|          |                          | 90            |                | 8        | 15.45    |                   | 350        |                                                                                                                                                                                                                                                                                                                                                             |
|          |                          | 120           |                | 8        | 13.48    |                   | 350        |                                                                                                                                                                                                                                                                                                                                                             |
|          |                          | 0             |                | 11.5     | 13.48    |                   | 120        | TERCER ESCALUN CON 420 GPH.                                                                                                                                                                                                                                                                                                                                 |
|          |                          | 2             |                | 11.5     | 14.51    |                   | 420        |                                                                                                                                                                                                                                                                                                                                                             |
|          |                          | 4             |                | 11.5     | 14.61    |                   | 420        |                                                                                                                                                                                                                                                                                                                                                             |
|          |                          | 6             |                | 11.5     | 14.67    |                   | 120        |                                                                                                                                                                                                                                                                                                                                                             |
|          |                          | 8             |                | 11.5     | 14.73    |                   | 420        |                                                                                                                                                                                                                                                                                                                                                             |
|          |                          | 10            |                | 11.5     | 14.79    |                   | 420        |                                                                                                                                                                                                                                                                                                                                                             |
|          |                          | 15            |                | 11.5     | 14.87    |                   | 420        |                                                                                                                                                                                                                                                                                                                                                             |
|          |                          | 20            |                | 11.5     | 14.93    |                   | 420        |                                                                                                                                                                                                                                                                                                                                                             |
|          |                          | 25            |                | 11.5     | [4.99    |                   | 420        |                                                                                                                                                                                                                                                                                                                                                             |
|          |                          | . 30          |                | 11.5     | 15.03    |                   | 120        |                                                                                                                                                                                                                                                                                                                                                             |
|          |                          | . 40          |                | 11.5     | 15.11    |                   | 420        |                                                                                                                                                                                                                                                                                                                                                             |
|          |                          | 50            |                | 11.5     | 15.18    |                   | 420        |                                                                                                                                                                                                                                                                                                                                                             |
|          |                          | 60            |                | 11.5     | 15.22    | <u>1.8 Šz – 1</u> | 420        |                                                                                                                                                                                                                                                                                                                                                             |
|          | 1 1 N                    | 70            |                | 11.5     | 15.26    |                   | 420        |                                                                                                                                                                                                                                                                                                                                                             |
|          |                          | 80            |                | 11.5     | 15.29    | <u> </u>          | 420        |                                                                                                                                                                                                                                                                                                                                                             |
|          |                          | 90            |                | 11.5     |          |                   | 420        |                                                                                                                                                                                                                                                                                                                                                             |
| · · · ·  | ļ                        | 120           |                | 11.5     | 15.38    | 2.1               | 420        |                                                                                                                                                                                                                                                                                                                                                             |
| 1        |                          | 0             |                | 15       | 15.38    |                   | 480        | CUARTO ESCALON CON 480 GPM.                                                                                                                                                                                                                                                                                                                                 |

|                                   |       | N P O     |         |          |          | ELES         | PRODUCCION | OBSERVACIONES                                                                                                   |
|-----------------------------------|-------|-----------|---------|----------|----------|--------------|------------|-----------------------------------------------------------------------------------------------------------------|
| FECHA                             | Hora  | Minutos   | Presión | Pulgadas | Dinàmico | Estático     | G.P.N.     | a de la sector de la |
| 05/10/94                          |       | 4         |         | 15       | 16.32    |              | 480        |                                                                                                                 |
|                                   |       | 6         |         | 15       | 16.38    |              | 480        |                                                                                                                 |
| an an taon an<br>Taonachta an tao |       | 8         |         | 15       | 16.43    |              | 480        |                                                                                                                 |
|                                   | 11111 | 2 IO 8 8  |         | 15       | 16.47    | Sec. Age - E | 480        |                                                                                                                 |
|                                   |       | et (Sidar |         | 15       | 16.54    |              | 480        |                                                                                                                 |
|                                   |       | 20        |         | 15       | 16.60    |              | 480        |                                                                                                                 |
|                                   |       | 25        |         | 15       | 16.64    |              | 480        |                                                                                                                 |
|                                   |       | 30        |         | 15       | 16.67    |              | 480        |                                                                                                                 |
|                                   |       | 40        |         | 15       | 16.77    |              | 480        |                                                                                                                 |
|                                   |       | 50        |         | 15       | 16.82    |              | 480        |                                                                                                                 |
|                                   |       | 60        |         | 15       | 16.87    |              | 480        |                                                                                                                 |
|                                   |       | 70        |         | 15       | 16.90    |              | 480        |                                                                                                                 |
|                                   |       | 80        |         | 15       | 16.93    |              | 480        |                                                                                                                 |
|                                   |       | 90        |         | 15       | 16.96    |              | 480        |                                                                                                                 |
|                                   |       | 120       |         | 15       | 17.02    |              | 480        |                                                                                                                 |
|                                   |       | 0         |         | 19       | 17.02    |              | 536        | QUINTO ESCALON CON 536 GPN.                                                                                     |
|                                   |       | 2         |         | 19       | 17.76    |              | 536        |                                                                                                                 |
|                                   |       | 4         |         | 19       | 17.87    |              | 536        |                                                                                                                 |
|                                   |       | 6         |         | 19       | 17.92    |              | 5.36       |                                                                                                                 |
|                                   |       | 8         |         | 19       | 17.97    | 1011         | 536        |                                                                                                                 |
|                                   |       | 10        |         | 19       | 18.00    |              | 536        |                                                                                                                 |
|                                   |       | 15        |         | 19       | 18.07    |              | 536        |                                                                                                                 |
|                                   |       | 20        |         | 19       | 18.12    |              | 536        |                                                                                                                 |
|                                   |       | 25        |         | 19       | 18.16    | 1            | 536        |                                                                                                                 |
|                                   |       | 30        |         | 19       | 18.19    |              | 536        |                                                                                                                 |
|                                   |       | 40        |         | 19       | (8.24    |              | 536        |                                                                                                                 |
|                                   |       | 50        |         | 19       | 18.28    |              | 536        |                                                                                                                 |
|                                   |       | 60        |         | 19       | 18.31    |              | 536        |                                                                                                                 |
|                                   |       |           |         |          |          |              |            |                                                                                                                 |

|         | T L E | NPO     |         |                                          | RIV      | ELES                  | PRODUCCEON | <b>OBSERVACIONES</b>     |  |
|---------|-------|---------|---------|------------------------------------------|----------|-----------------------|------------|--------------------------|--|
| FECM    | Hora  | Minutos | Presión | Pulgadas                                 | Pinanico | Estático              | 6.P.N.     |                          |  |
| 5/10/94 |       | 70      |         | 19                                       | 18.34    |                       | 536        |                          |  |
|         |       | BO      |         | 19                                       | 18.36    |                       | 534        |                          |  |
|         |       | 90      |         | 19                                       | 18.39    | C.                    | 536        |                          |  |
|         |       | 120     |         | 19                                       | 18.40    |                       | 536        | SE PARO PRUEBA DE BOMBEO |  |
|         |       | . 2     |         |                                          | 12.00    |                       |            | RECUPERACION DEL POZO.   |  |
|         |       | 4       |         |                                          | 11.40    |                       |            |                          |  |
|         |       | 6       |         |                                          | 11.00    |                       |            |                          |  |
|         |       | 8       |         |                                          | 10.75    |                       |            |                          |  |
|         |       | 10      |         |                                          | 10.45    |                       |            |                          |  |
|         |       | 15      |         |                                          | 9.83     |                       |            |                          |  |
|         |       | 20      |         |                                          | 9.45     |                       |            |                          |  |
|         |       | 25      |         |                                          | 9.12     |                       |            |                          |  |
|         |       | 30      |         |                                          | 8,90     | $\frac{2}{3} f_{\mu}$ |            |                          |  |
|         |       | 40      |         |                                          | 8,57     |                       |            |                          |  |
|         |       | 50      |         | e system<br>s                            | 8.32     |                       |            |                          |  |
|         |       | 60      |         | an a | 8,12     |                       |            |                          |  |
|         |       | 70      |         |                                          | 8,00     |                       |            |                          |  |
|         |       | BO      |         |                                          | 7.85     |                       |            |                          |  |
|         |       | 90      |         |                                          | 7.75     |                       |            |                          |  |
|         |       | t 20    |         |                                          | 7.54     |                       |            |                          |  |
| · · ·   |       |         |         |                                          |          |                       |            |                          |  |
|         |       |         |         | 2.5                                      |          |                       |            |                          |  |