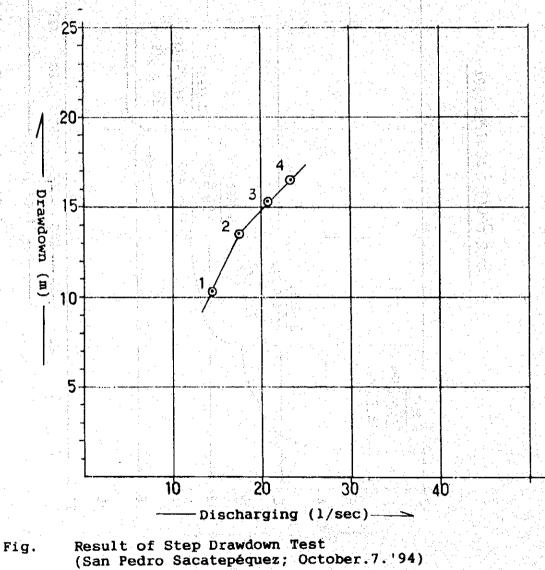

## 2. RESULTS OF PUMPING TEST (JICA TEST WELL)

San José Pinula

San Pedro Sacatepéquez

Santa María de Jesús

San Martin Jirotepeque

San Joan Comalapa

Solola

Santa Lucía Utatlán