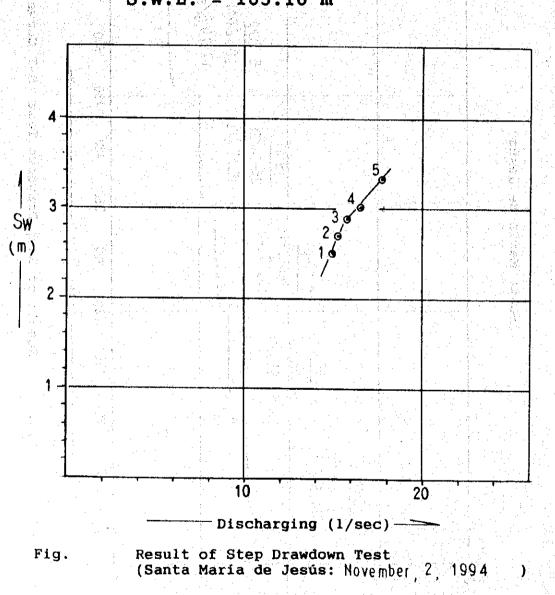

## 2. RESULTS OF PUMPING TEST (JICA TEST WELL)

San José Pinula

San Pedro Sacatepéquez

Santa María de Jesús

San Martin Jirotepeque

San Joan Comalapa

Solola

Santa Lucía Utatlán