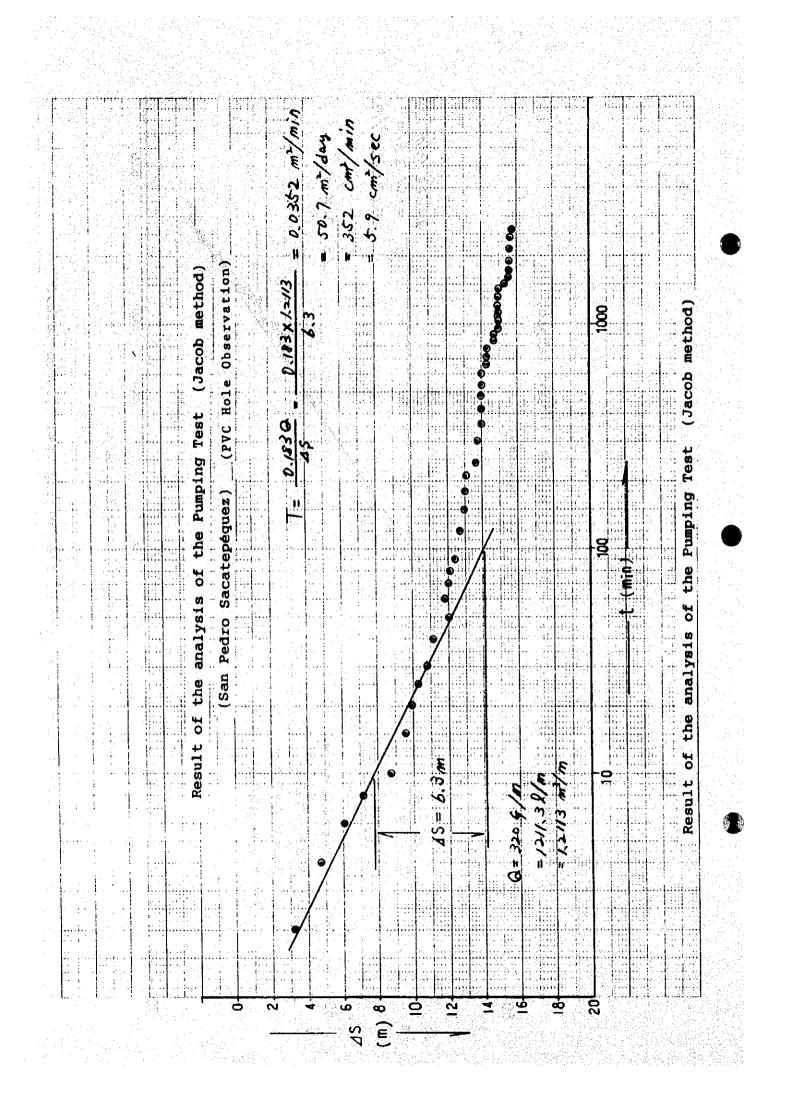

## 2. RESULTS OF PUMPING TEST (JICA TEST WELL)

San José Pinula

San Pedro Sacatepéquez

Santa María de Jesús

San Martin Jirotepeque

San Joan Comalapa

Solola

Santa Lucía Utatlán