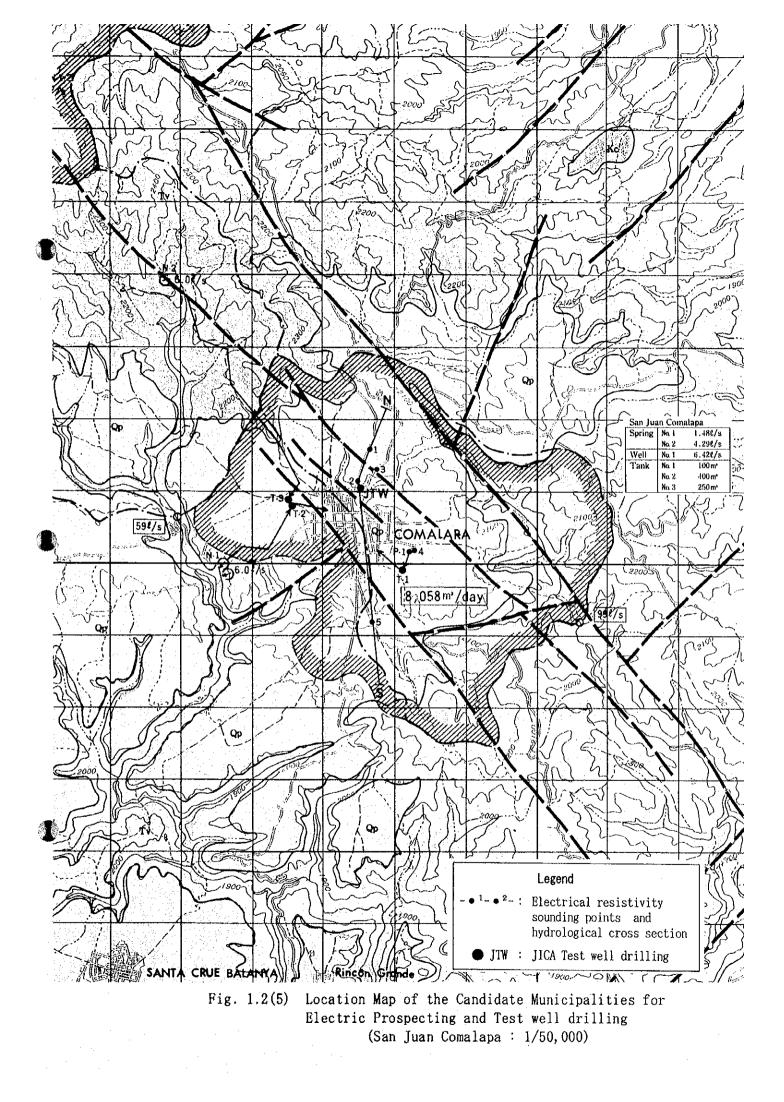

# 1. GEOPHYSICAL PROSPECTING

•

Fig. 1.2(6) Location Map of the Candidate Municipalities for Electric Prospecting and Test well drilling (Sololá : 1/50,000)

Electric Prospecting and Test well drilling

3

(Sololá : 1/50,000)