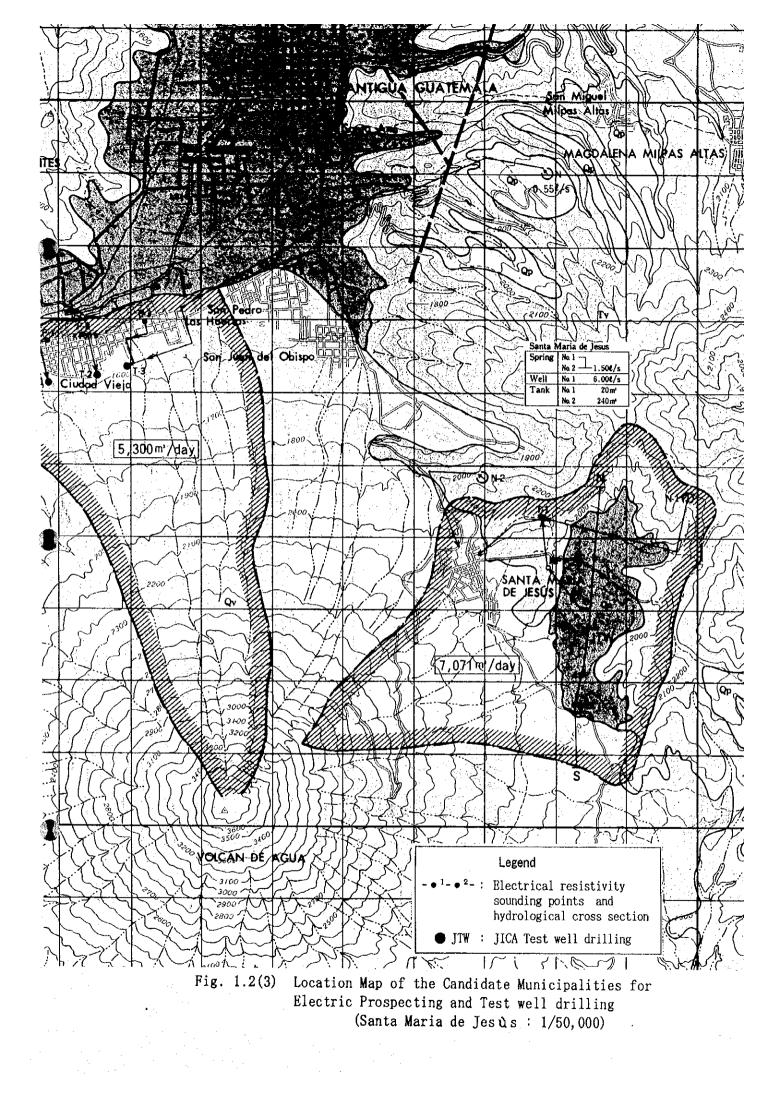

Fig. 1.2(12) Location Map of the Candidate Municipalities for Electric Prospecting and Test well drilling (Nahualá : 1/50,000)

Electric Prospecting and Test well drilling

(Cajola : 1/50,000)