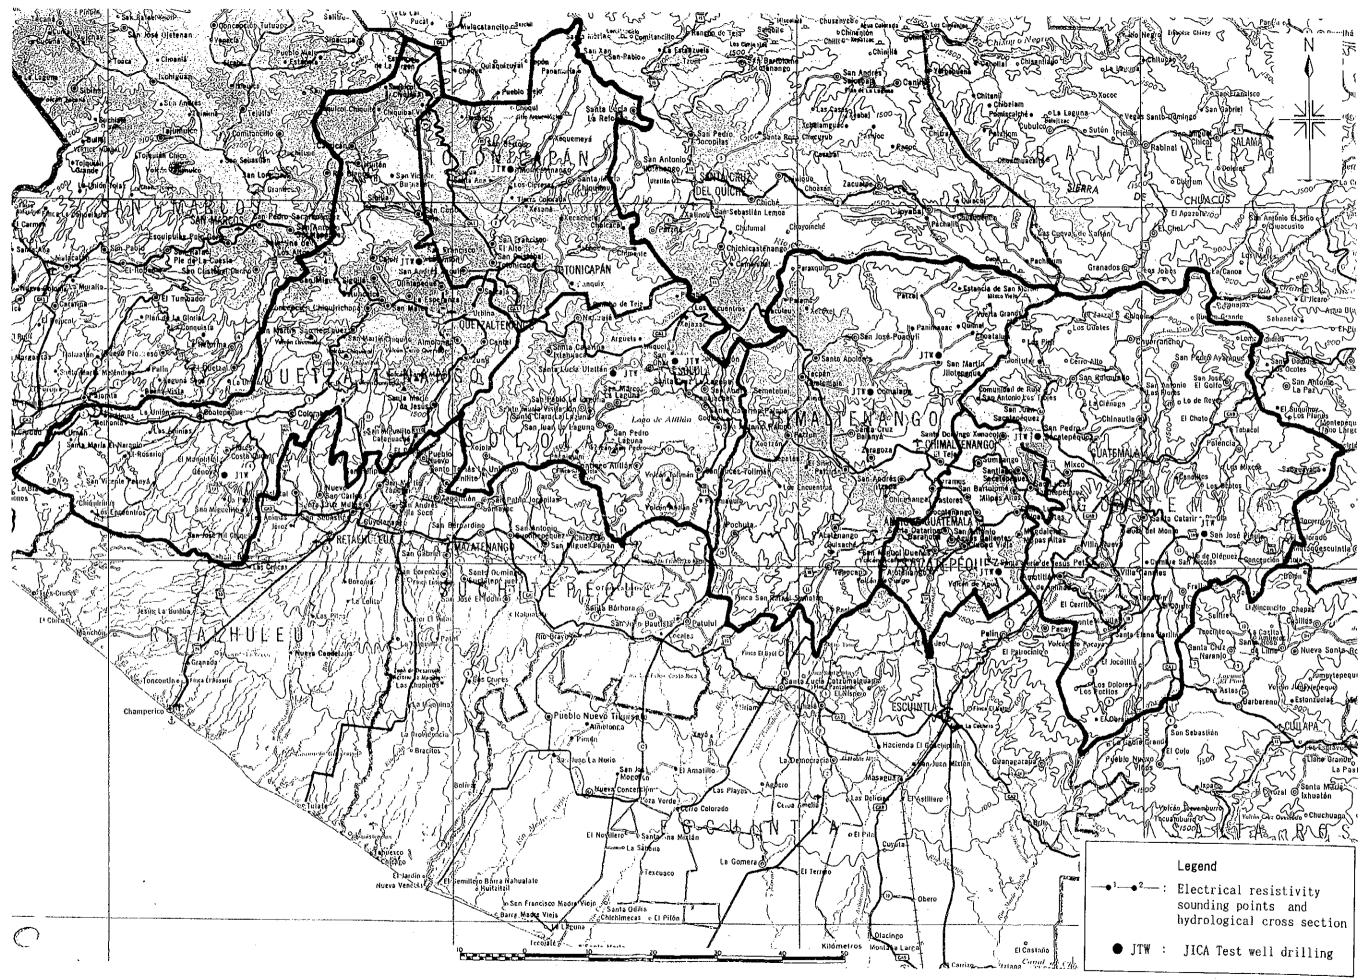

# 1. GEOPHYSICAL PROSPECTING

•

Fig. 1.2(6) Location Map of the Candidate Municipalities for Electric Prospecting and Test well drilling (Sololá : 1/50,000)

Electric Prospecting and Test well drilling

3

(Sololá : 1/50,000)