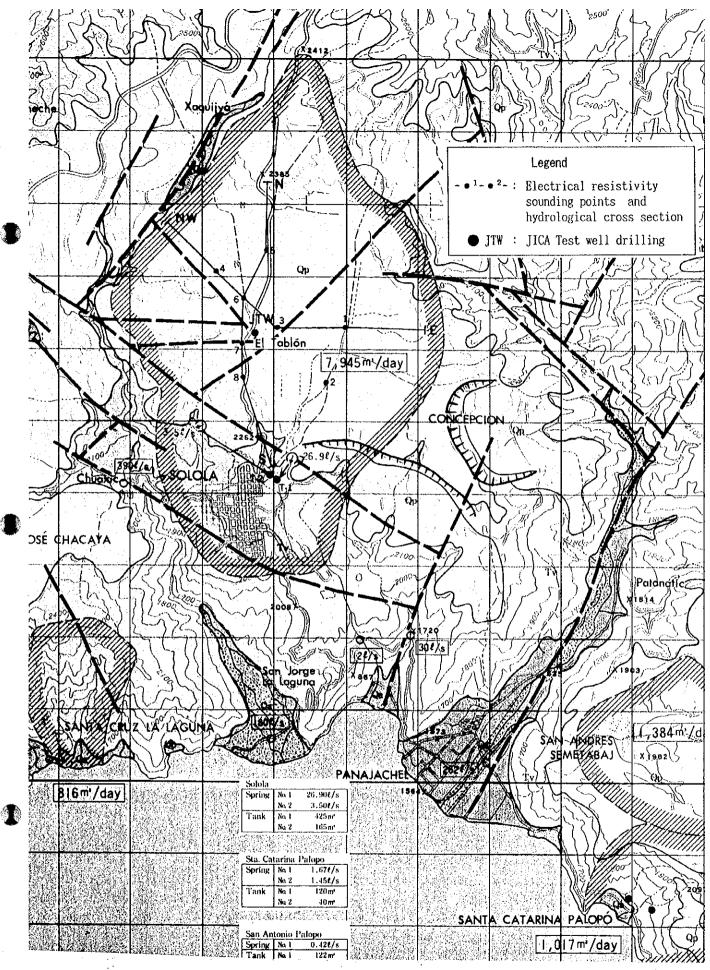

# 1. GEOPHYSICAL PROSPECTING

•

Fig. 1.2(6) Location Map of the Candidate Municipalities for Electric Prospecting and Test well drilling (Sololá : 1/50,000)

Electric Prospecting and Test well drilling

3

(Sololá : 1/50,000)