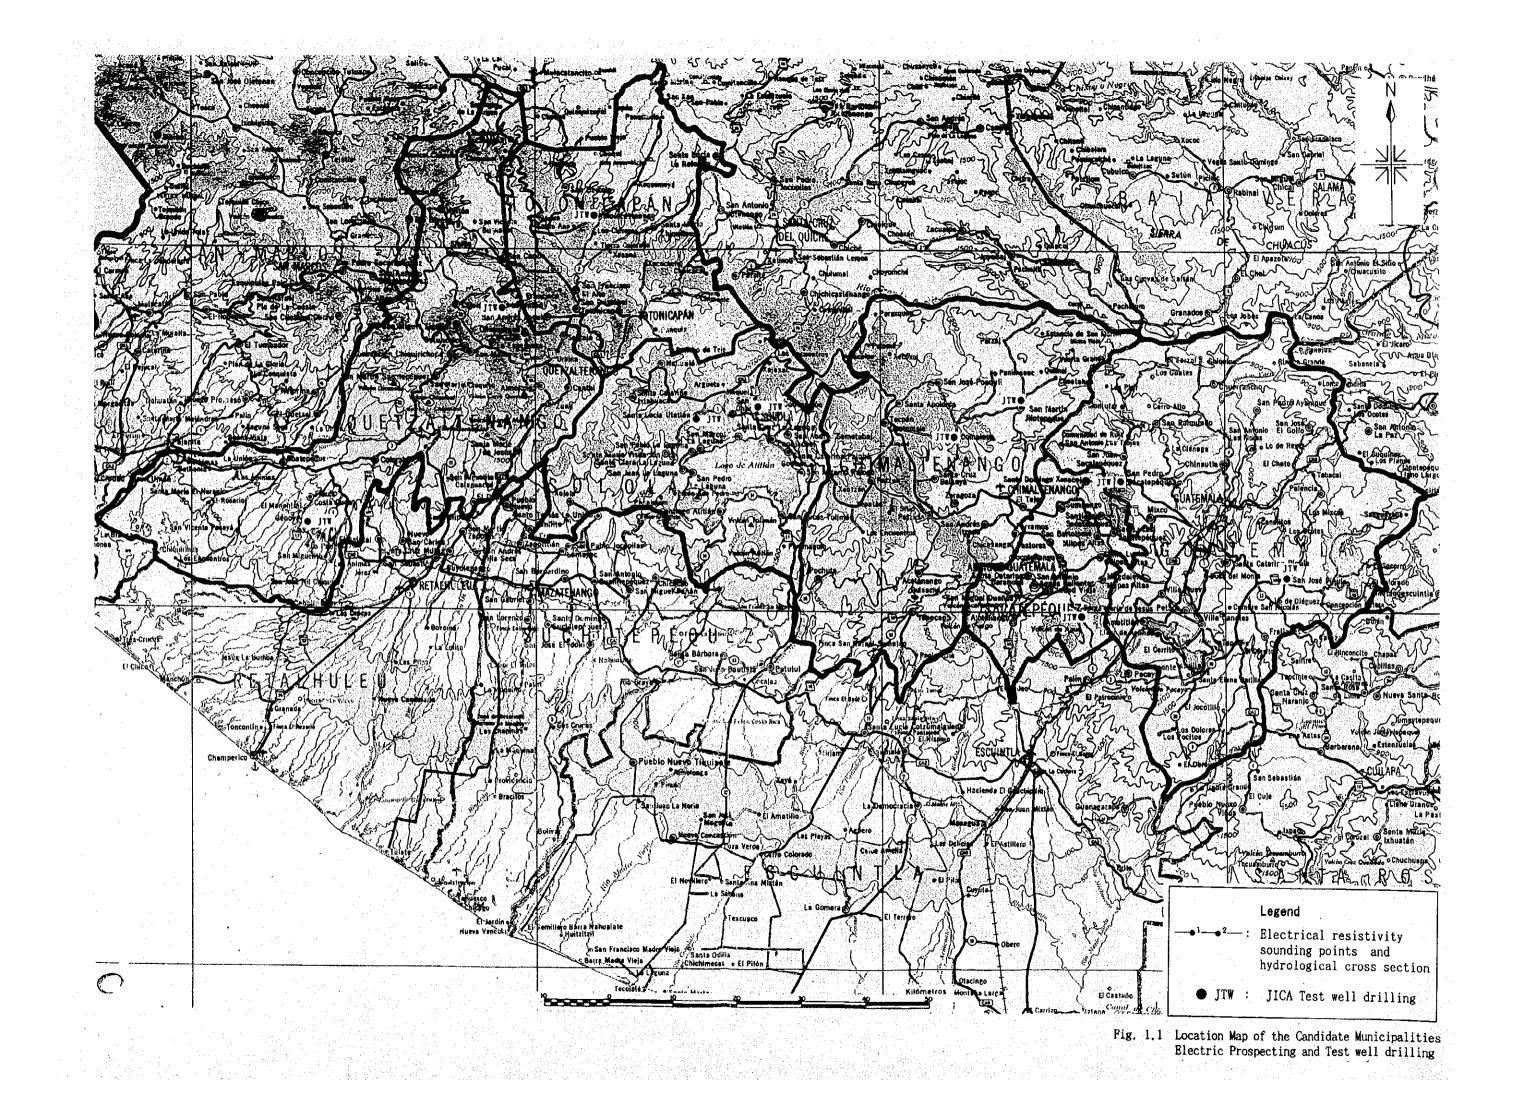

# 1. GEOPHYSICAL PROSPECTING

•

Fig. 1.2(6) Location Map of the Candidate Municipalities for Electric Prospecting and Test well drilling (Sololá : 1/50,000)

Electric Prospecting and Test well drilling

3

(Sololá : 1/50,000)