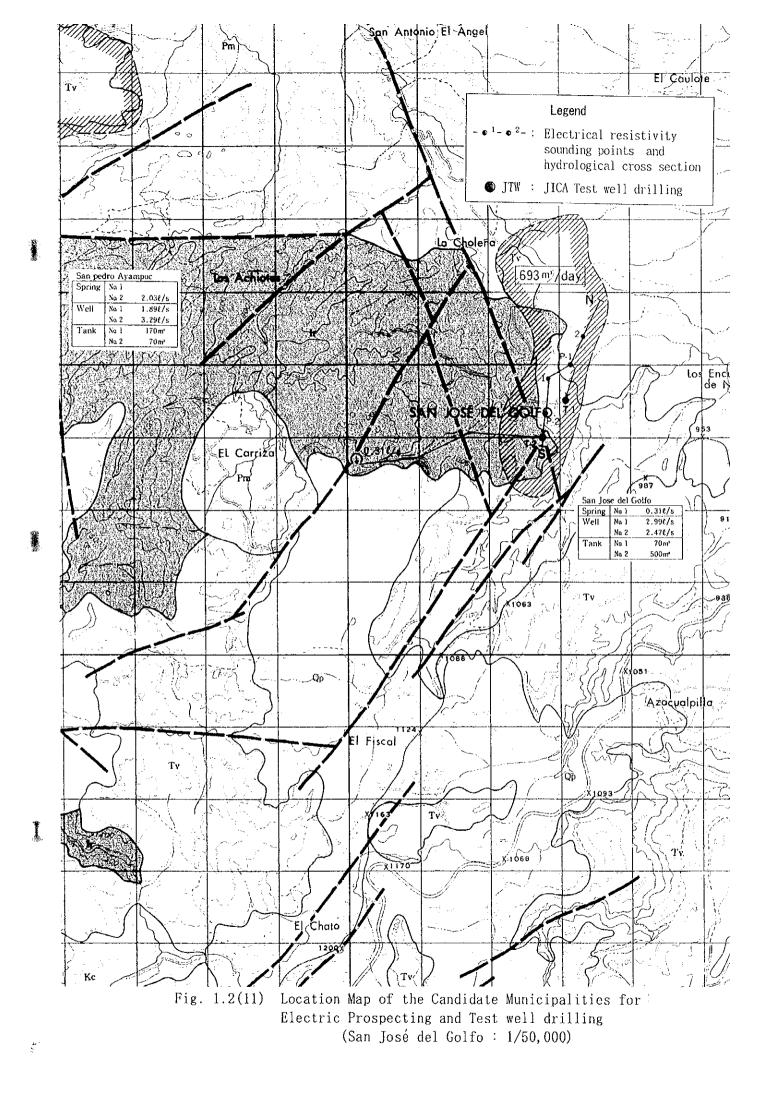

# 1. GEOPHYSICAL PROSPECTING

•

Fig. 1.2(6) Location Map of the Candidate Municipalities for Electric Prospecting and Test well drilling (Sololá : 1/50,000)

Electric Prospecting and Test well drilling

3

(Sololá : 1/50,000)