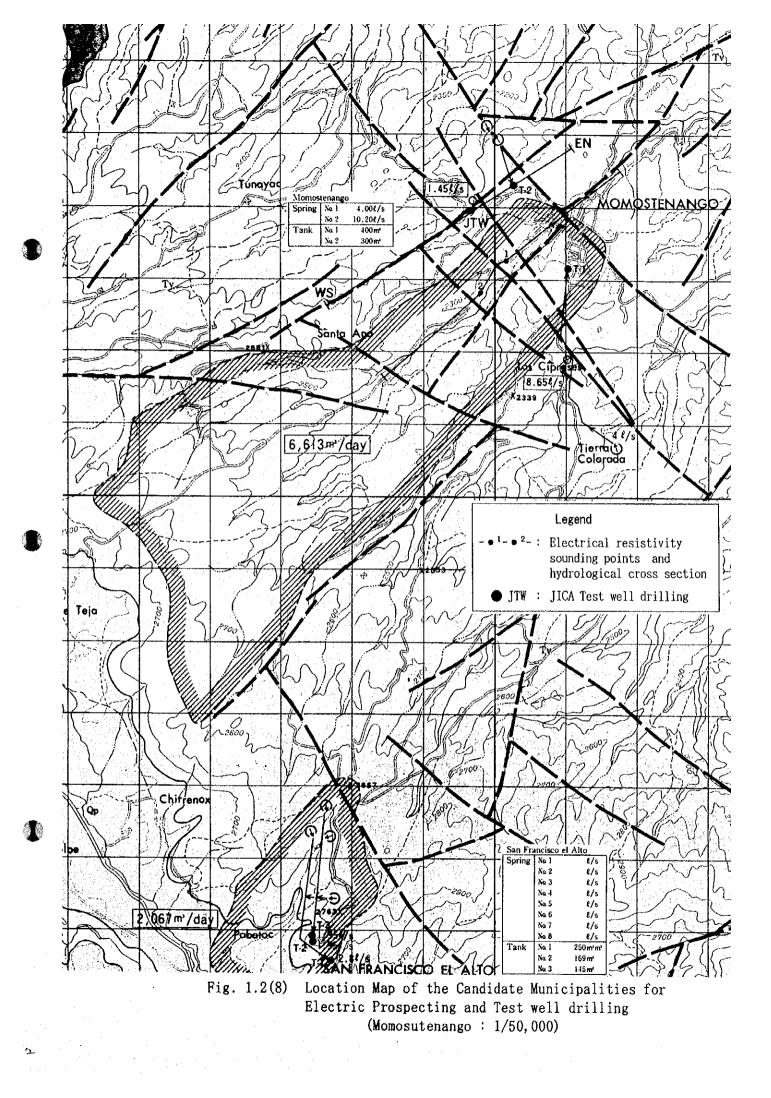

Fig. 1.2(12) Location Map of the Candidate Municipalities for Electric Prospecting and Test well drilling (Nahualá : 1/50,000)

Electric Prospecting and Test well drilling

(Cajola : 1/50,000)