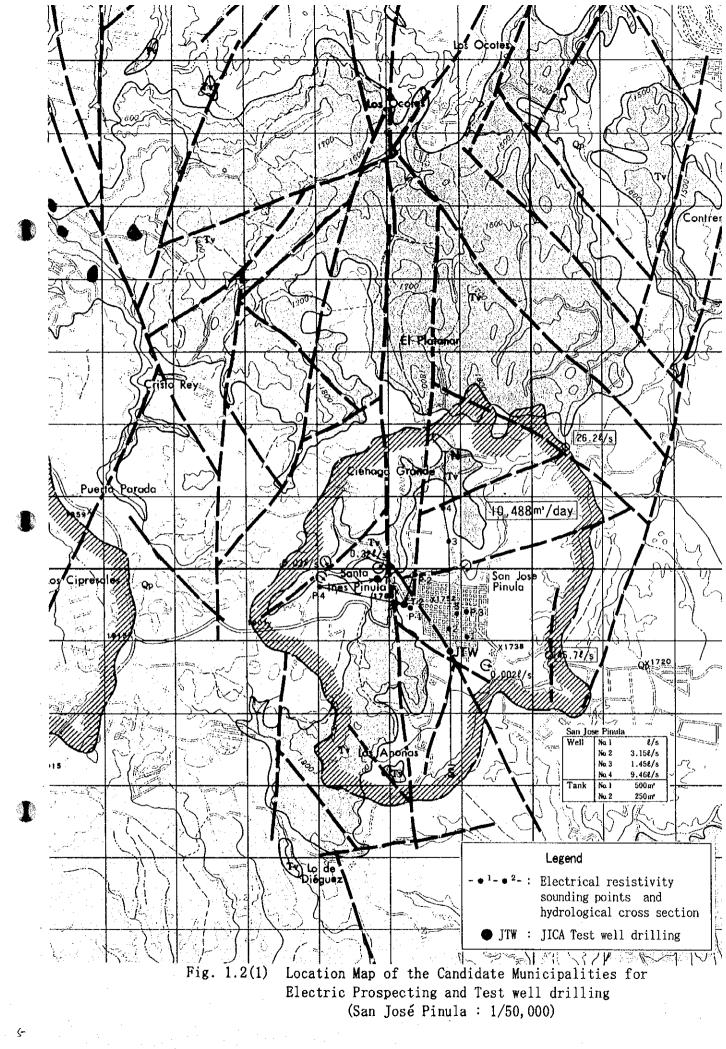

Fig. 1.2(12) Location Map of the Candidate Municipalities for Electric Prospecting and Test well drilling (Nahualá : 1/50,000)

Electric Prospecting and Test well drilling

(Cajola : 1/50,000)