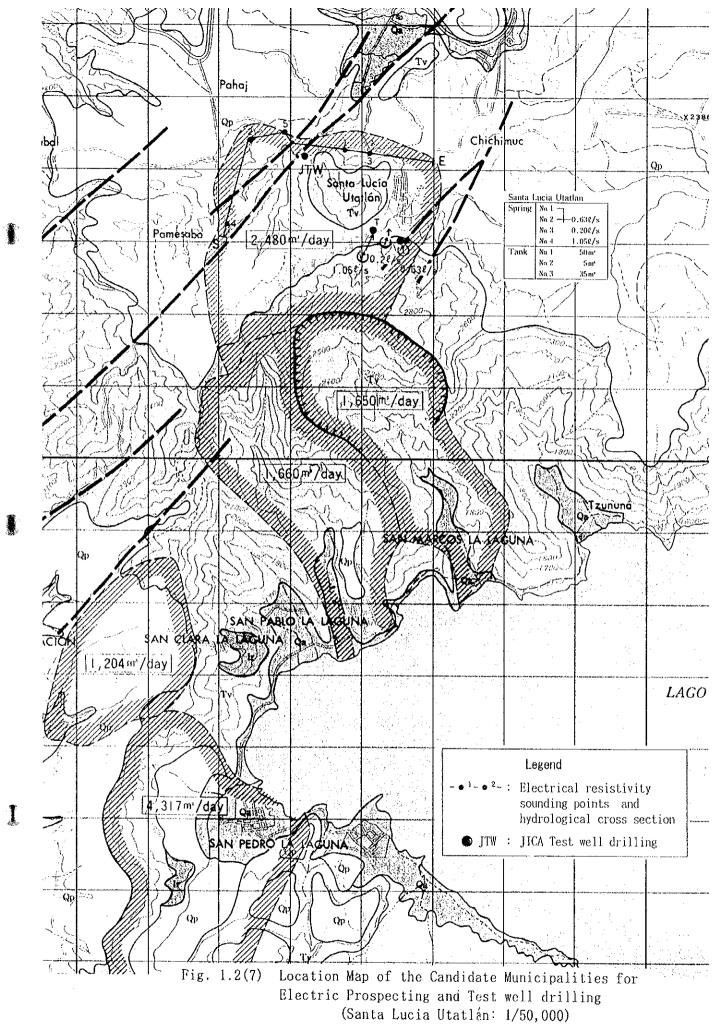

Fig. 1.2(12) Location Map of the Candidate Municipalities for Electric Prospecting and Test well drilling (Nahualá : 1/50,000)

Electric Prospecting and Test well drilling

(Cajola : 1/50,000)