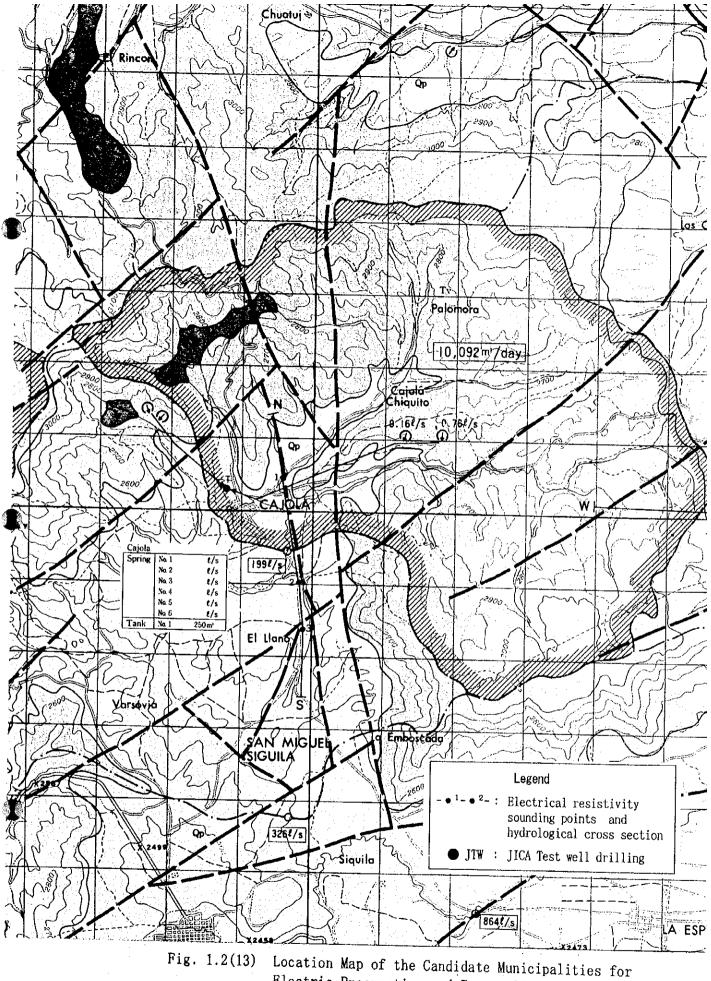

Fig. 1.2(12) Location Map of the Candidate Municipalities for Electric Prospecting and Test well drilling (Nahualá : 1/50,000)

Electric Prospecting and Test well drilling

(Cajola : 1/50,000)