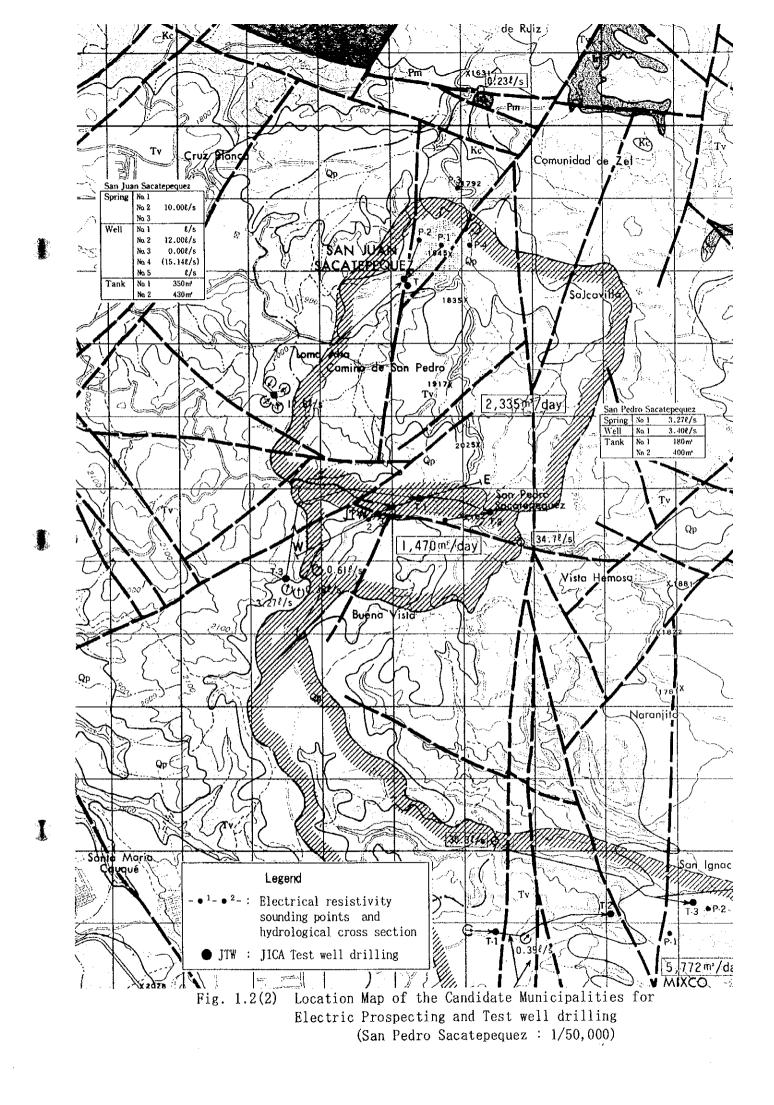

# 1. GEOPHYSICAL PROSPECTING

•

Fig. 1.2(6) Location Map of the Candidate Municipalities for Electric Prospecting and Test well drilling (Sololá : 1/50,000)

Electric Prospecting and Test well drilling

3

(Sololá : 1/50,000)