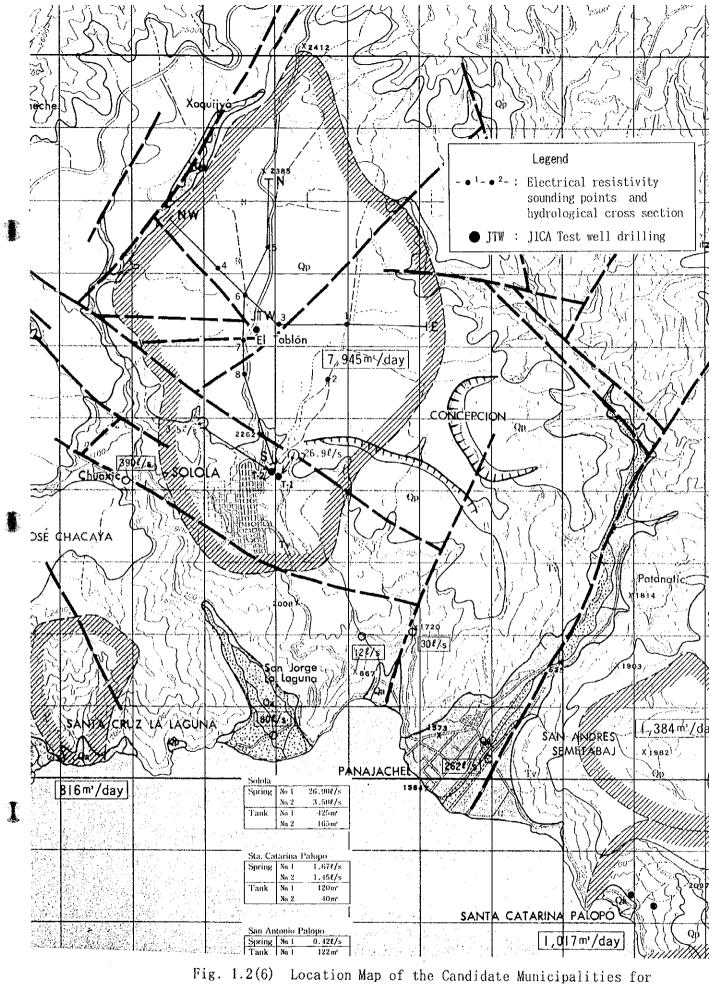

# 1. GEOPHYSICAL PROSPECTING

•

Fig. 1.2(6) Location Map of the Candidate Municipalities for Electric Prospecting and Test well drilling (Sololá : 1/50,000)

Electric Prospecting and Test well drilling

3

(Sololá : 1/50,000)