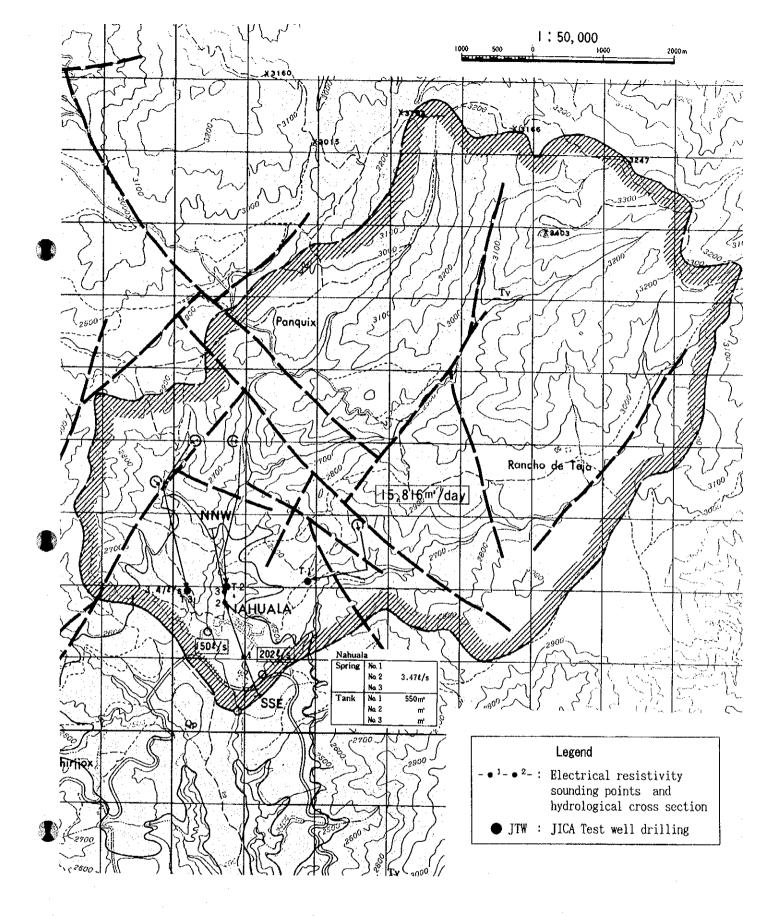

Fig. 1.2(12) Location Map of the Candidate Municipalities for Electric Prospecting and Test well drilling (Nahualá : 1/50,000)

Electric Prospecting and Test well drilling

(Cajola : 1/50,000)