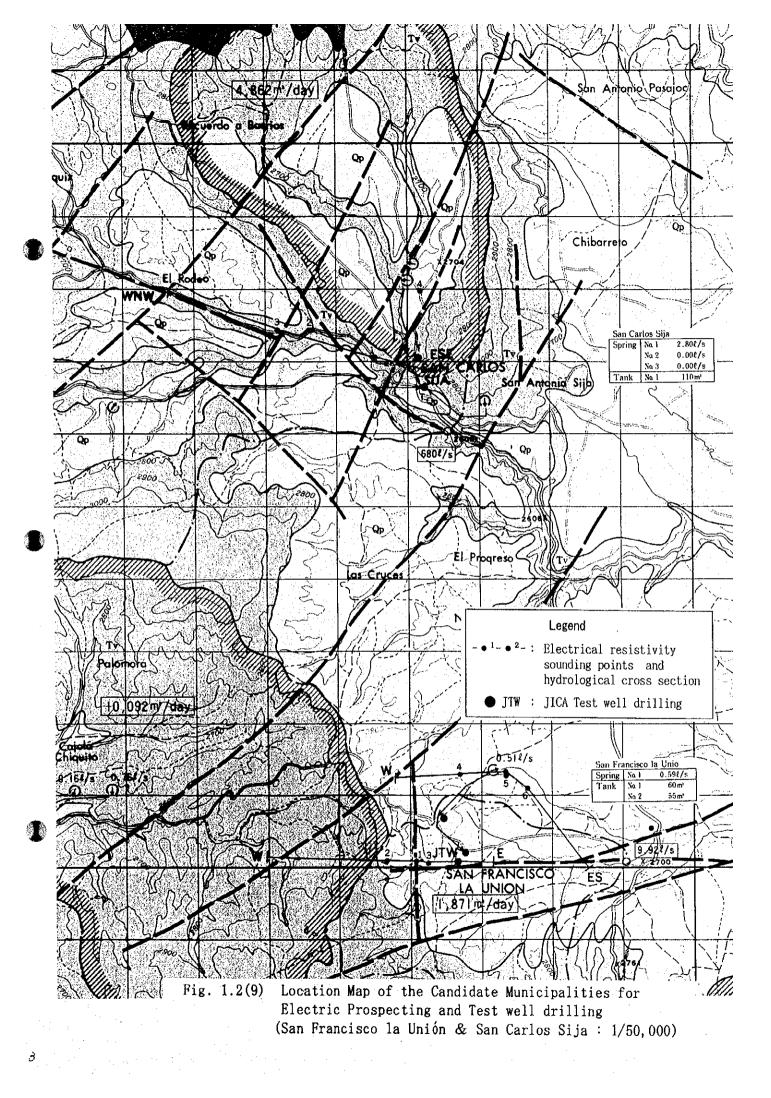

# 1. GEOPHYSICAL PROSPECTING

•

Fig. 1.2(6) Location Map of the Candidate Municipalities for Electric Prospecting and Test well drilling (Sololá : 1/50,000)

Electric Prospecting and Test well drilling

3

(Sololá : 1/50,000)