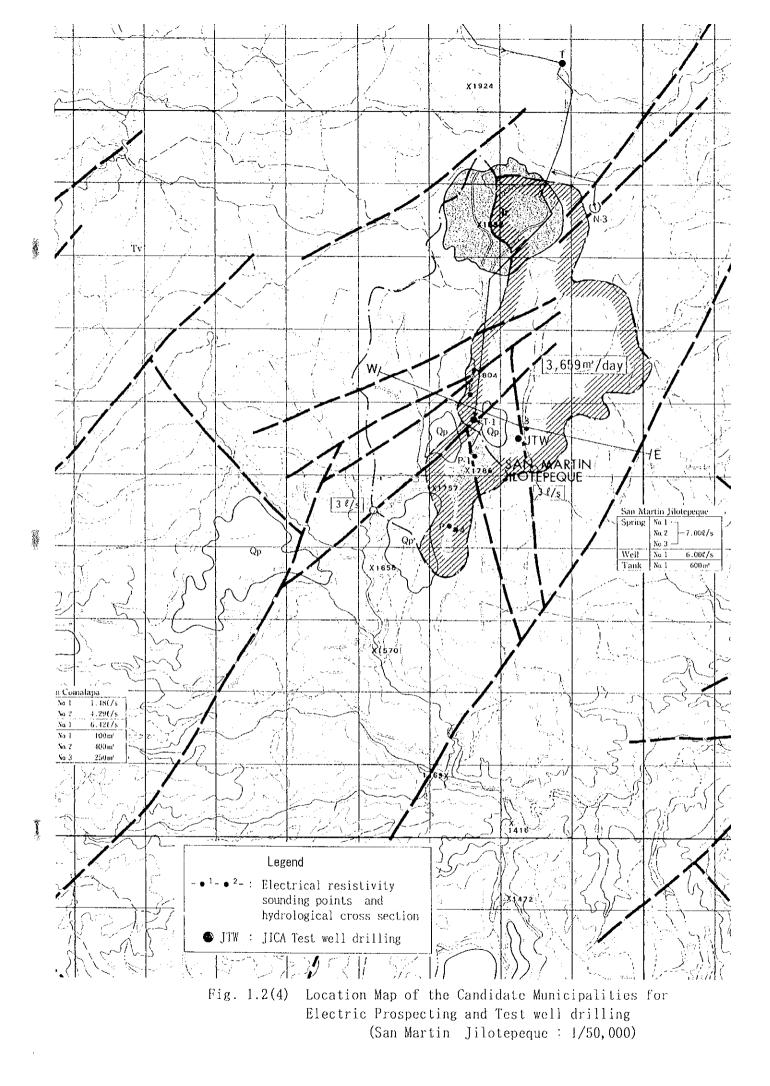

# 1. GEOPHYSICAL PROSPECTING

•

Fig. 1.2(6) Location Map of the Candidate Municipalities for Electric Prospecting and Test well drilling (Sololá : 1/50,000)

Electric Prospecting and Test well drilling

3

(Sololá : 1/50,000)