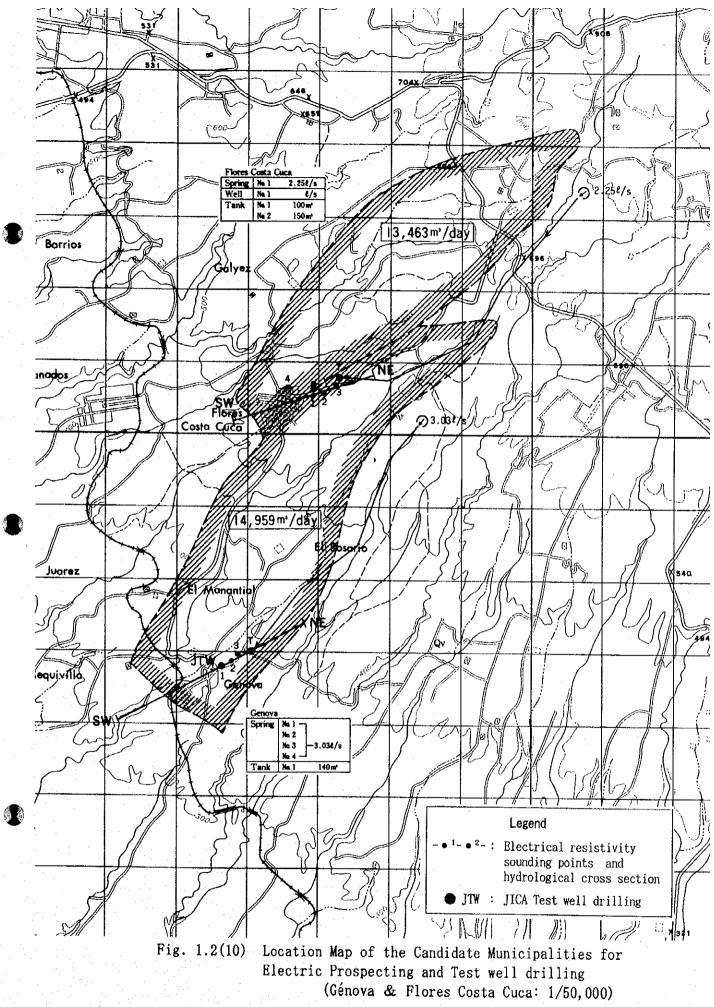

Fig. 1.2(12) Location Map of the Candidate Municipalities for Electric Prospecting and Test well drilling (Nahualá : 1/50,000)

Electric Prospecting and Test well drilling

(Cajola : 1/50,000)