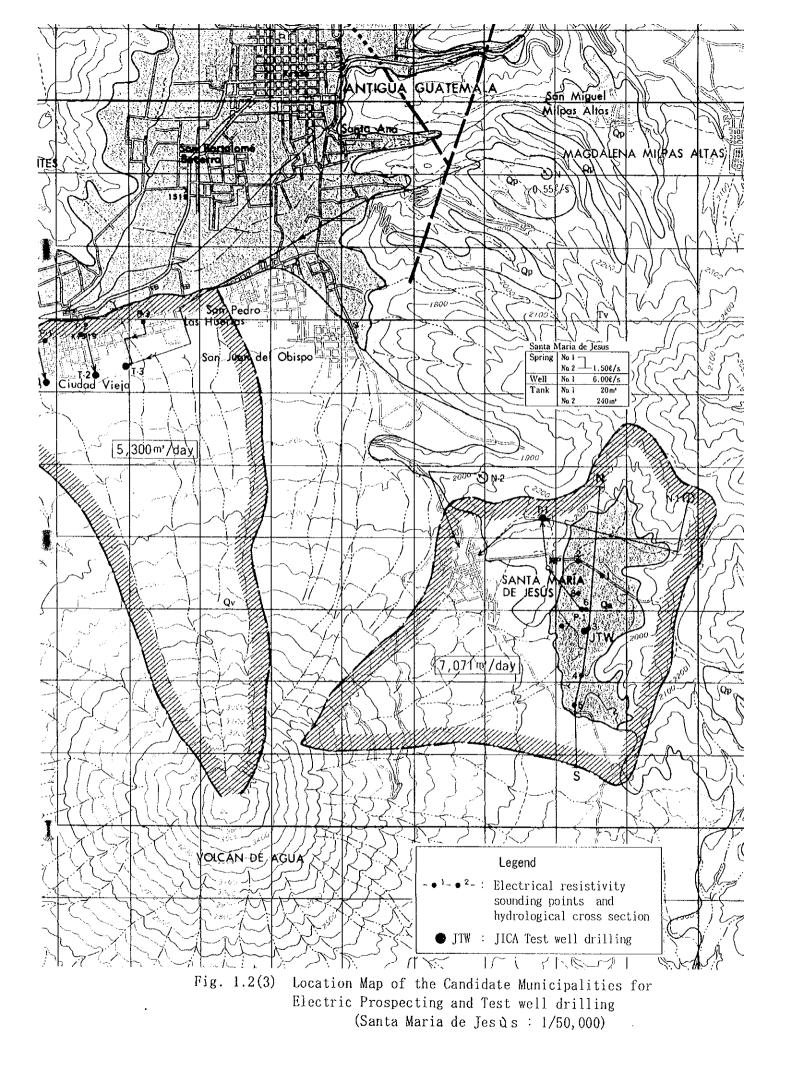

Fig. 1.2(12) Location Map of the Candidate Municipalities for Electric Prospecting and Test well drilling (Nahualá : 1/50,000)

Electric Prospecting and Test well drilling

(Cajola : 1/50,000)