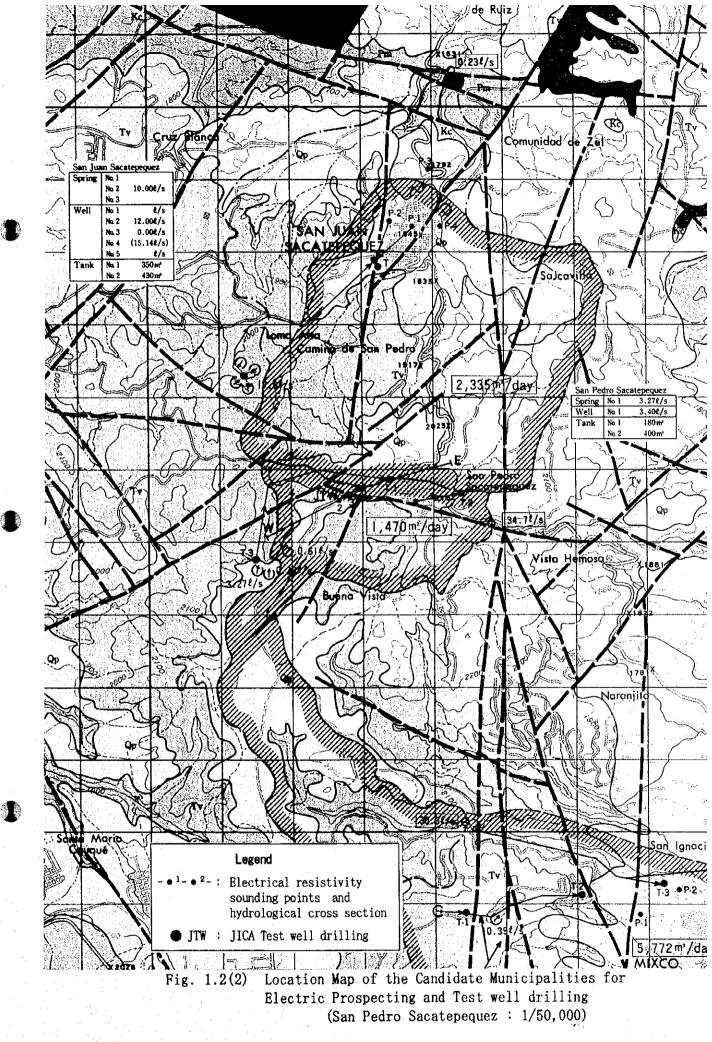

# 1. GEOPHYSICAL PROSPECTING

•

Fig. 1.2(6) Location Map of the Candidate Municipalities for Electric Prospecting and Test well drilling (Sololá : 1/50,000)

Electric Prospecting and Test well drilling

3

(Sololá : 1/50,000)