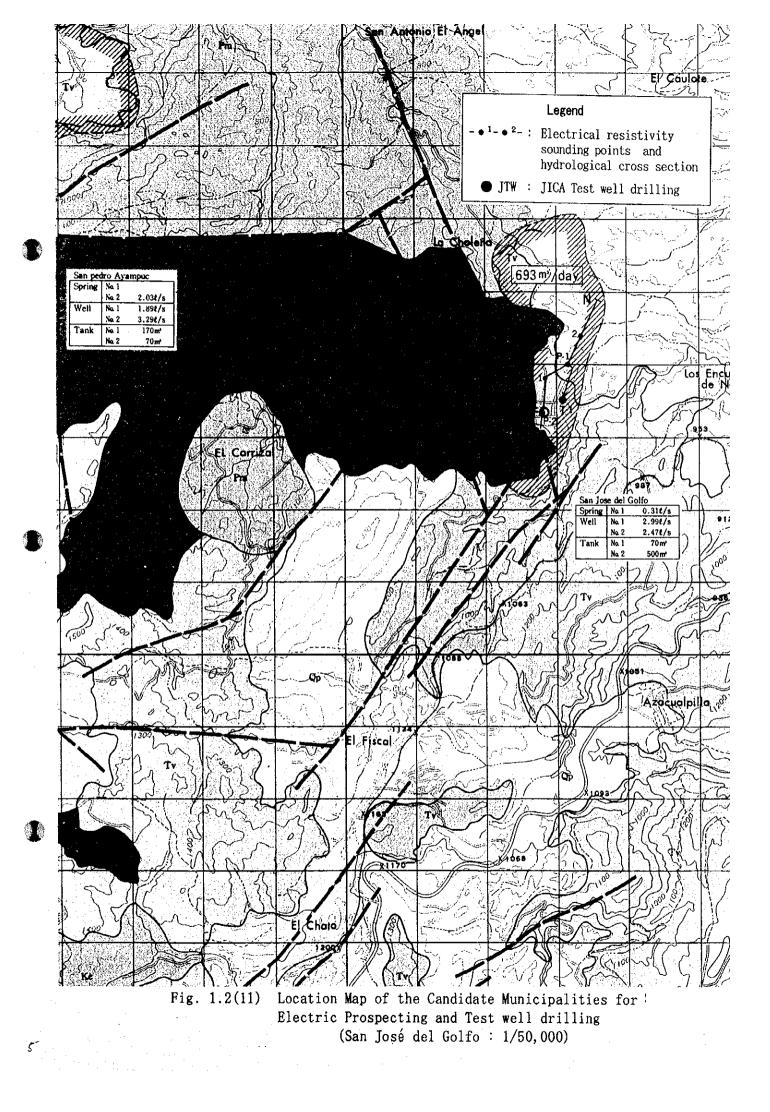

Fig. 1.2(12) Location Map of the Candidate Municipalities for Electric Prospecting and Test well drilling (Nahualá : 1/50,000)

Electric Prospecting and Test well drilling

(Cajola : 1/50,000)