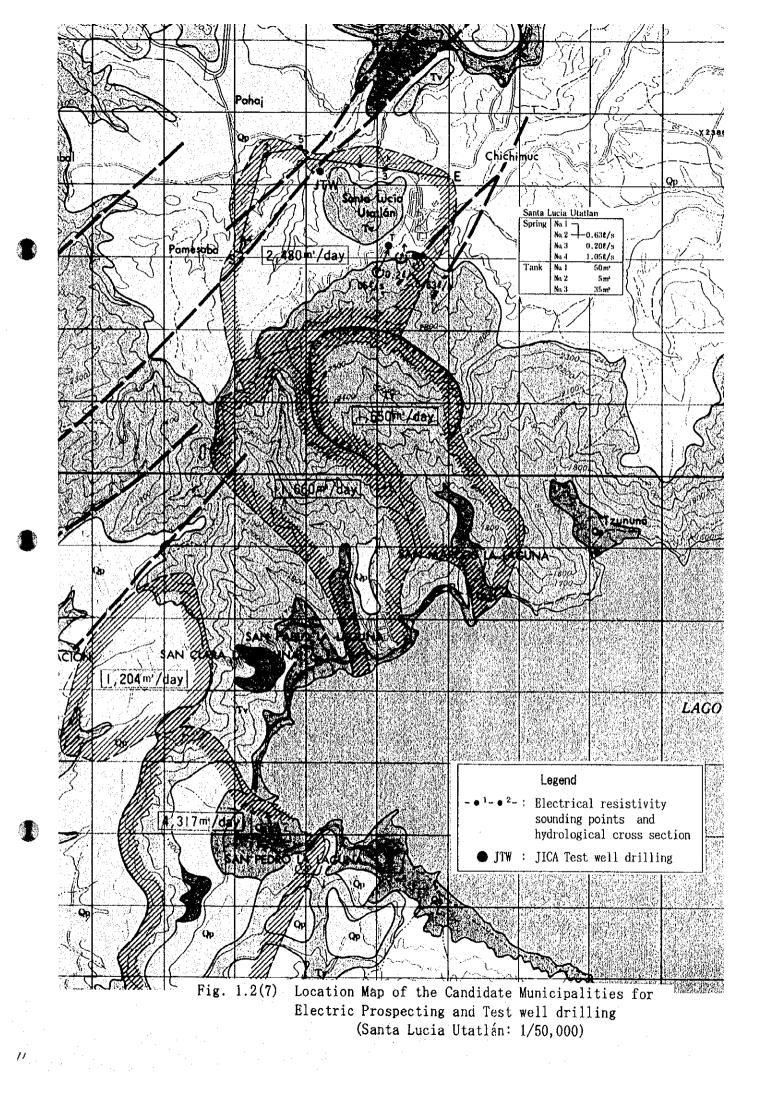

Fig. 1.2(12) Location Map of the Candidate Municipalities for Electric Prospecting and Test well drilling (Nahualá : 1/50,000)

Electric Prospecting and Test well drilling

(Cajola : 1/50,000)