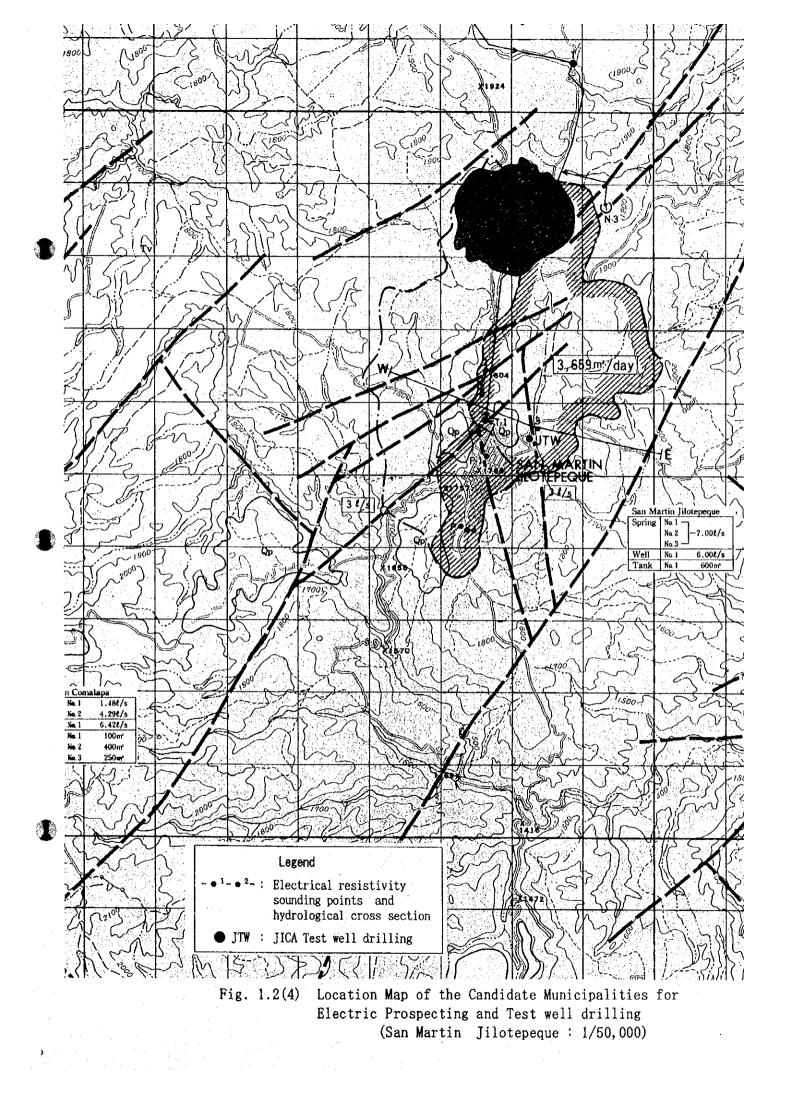

# 1. GEOPHYSICAL PROSPECTING

•

Fig. 1.2(6) Location Map of the Candidate Municipalities for Electric Prospecting and Test well drilling (Sololá : 1/50,000)

Electric Prospecting and Test well drilling

3

(Sololá : 1/50,000)