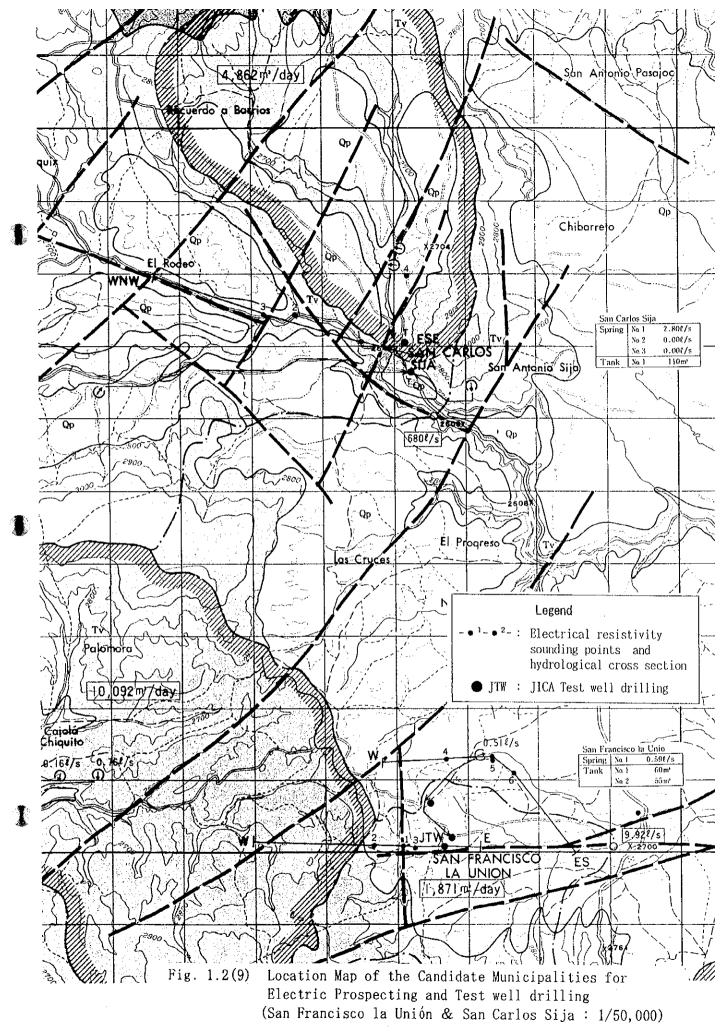

# 1. GEOPHYSICAL PROSPECTING

•

Fig. 1.2(6) Location Map of the Candidate Municipalities for Electric Prospecting and Test well drilling (Sololá : 1/50,000)

Electric Prospecting and Test well drilling

3

(Sololá : 1/50,000)