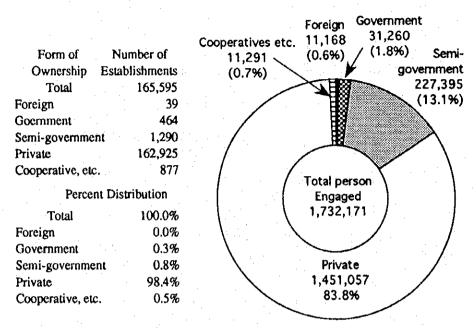

## TABLE OF CONTENTS VOLUME I

| * 6       |                                                                  | Page     |
|-----------|------------------------------------------------------------------|----------|
| Chapter 1 | Outline of the Study                                             | 1 - 1    |
| 1.1       | Background of the Study                                          | 1 - 1    |
| 1.2       | Objective and Scope of the Study                                 | 1 - 2    |
| 1.3       | Implementation of the Study                                      | 1 - 2    |
| 1.4       | Structure of the Report                                          | 1 - 2    |
| Chapter 2 | Review of the Bangladesh National Economy                        | 2 - 1    |
| 2.1       | Basic Natural and Socio-economic Features                        | 2 - 1    |
| 2.2       | Macro-economic Trends and Balances                               | 2 - 9.   |
| 2.3       | Past GDP Growth Performance and Structure                        | 2 - 17   |
| 2.4       | Population and Labour Force Developments                         | 2 - 25   |
| 2.5       | Balance of Payments, Import and Export Developments              | 2 - 31   |
| 2.6       | The Past Position of Manufacturing and its Potential             |          |
|           | Growth Role                                                      | 2 - 35   |
| 2.7       | Industrial Structure, Location and Key Characteristics           | 2 - 43   |
| 2.8       | Foreign Direct Investment and Bangladesh Investment<br>Situation | 2 - 59   |
| 2.9       | Bangladesh's Comparative Advantage and International             | 2 - 68   |
|           | Competitiveness                                                  |          |
| Chapter 3 | Review of Related Policies, Laws and Future Pla                  | ns 3 - 1 |
| 3.1       | National Development                                             | 3 - 1    |
| 3.2       | Industrial Development                                           | 3 - 2    |
| 3.3       | Export Promotion                                                 | 3 - 3    |
| 3.4       | Man power Development                                            | 3 - 4    |
| 3.5       | Research and Development                                         | 3 - 5    |
| Chapter 4 | Environmental Conservation and Protection                        | 4 - 1    |
| 4.1       | Present Environmental Administration, Policy and Law             | 4 - 1    |
| 4.2       | The Environmental Concern in Chittagong                          | 4 - 7    |
| 43        | Present Environmental Situation in the Study Area                | 4 - 8    |