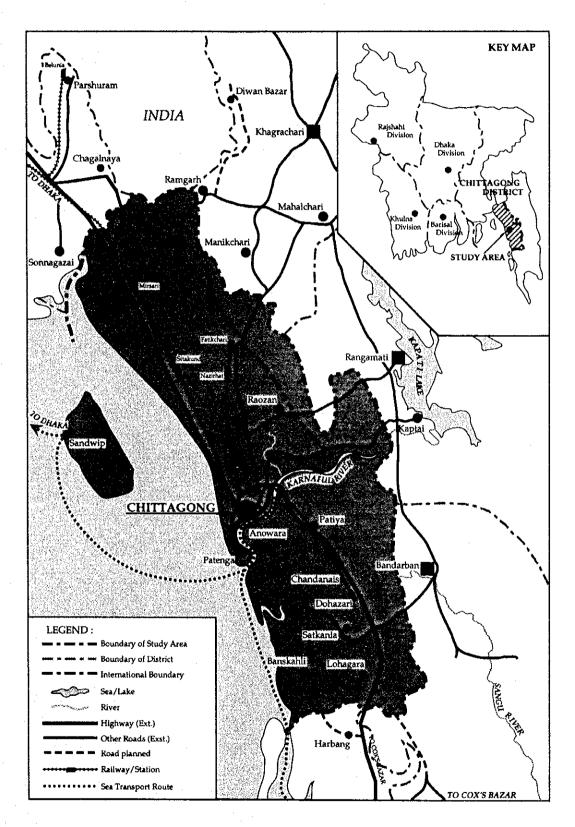

Yours Faithfully,

Itaru MAE

Team Leader
The Study Team for
The Study on the Industrial Development of
Chittagong Region

in the People's Republic of Bangladesh

STUDY AREA MAP

LOCATION OF THE PROPOSED SEZ AND THE INDUSTRIAL ESTATE PROJECT