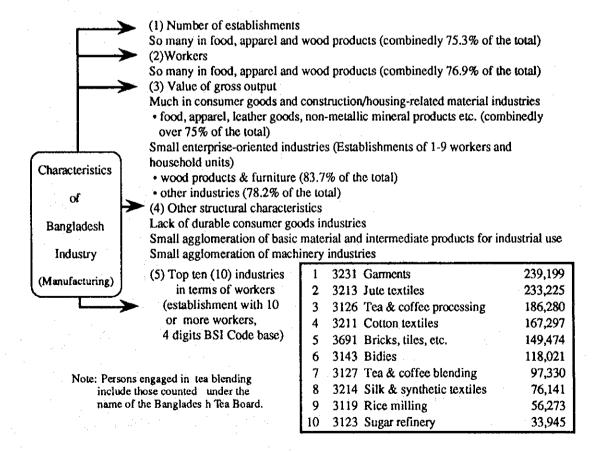

part of the report, which deals with the growth projections for manufacturing and manufacturing subsectors.

#### 2.7 Industrial Structure and Key Characteristics

#### 2.7.1 Industrial Structure and Majoir Industries

Table 2.14 shows data of the manufacturing industries (all establishments basis, but excluding handloom sector scattered throughout the country) in Bangladesh in 1988/89. The manufacturing industries comprise 304,471 units including 171,294 housholds. They employ 1,883,988 workers, and produce a totaled gross output of 215.1 billion Taka.

The industrial structure of Bangladesh has such characteristics as illustrated in Figure 2.5, according to the data shown in Table 2.14 to Table 2.15.

Figure 2.5 Structural Characteristics of Bangladesh Industry (1988/89 and 1989/1990)



Table 2.14 Industrial Structure of Manufacturing in Bangladesh excluding Handloom Sector in 1988/89

|                                      | No. of   | Total     | Gross          |          | cent Distribu         | tion   | Size p    | er Unit        |
|--------------------------------------|----------|-----------|----------------|----------|-----------------------|--------|-----------|----------------|
|                                      | Establi- | Persons   | Output         | Establi- | Persons               | Gross  | Persons   | Output         |
|                                      | shment   | Engaged   | (in Mil. Taka) | shment   | Engaged               | Output | Engaged ( | in 'ooc Tak a) |
| ALL UNITS: Total                     |          |           |                |