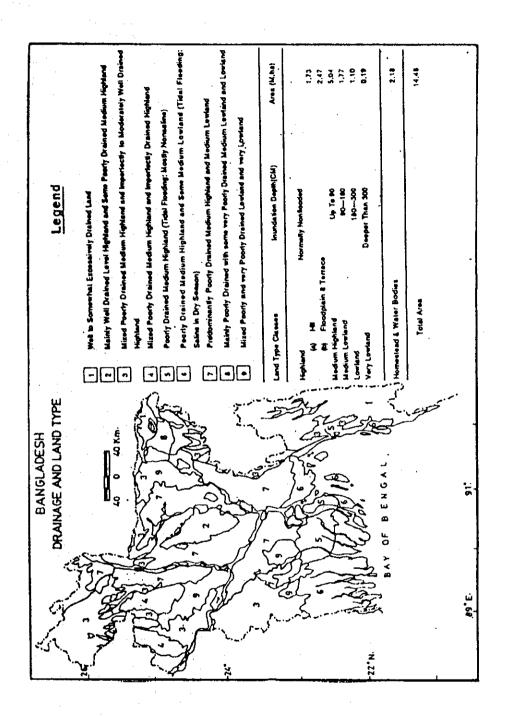

lation size rafers to the Zila. Population density is calculated for the greater district as identified in "Total Area". The population numbers

••) Agricultural land types refer to the greater district. Population density refers to the greater district.

\*\*\* Agricultural land types refer to the greater district. Population density refers to the greater district.

Figure 2.1: Physiography Of Bangladesh 1983



<u>SOURCE</u>: M. Hossain: "Agriculture In Bangladesh. Performance Problems And Prospects"; University Press Limited, Dhaka, 1991, page 466.



Figure 2.2: Bangladesh General Soil Map 1983

<u>SOURCE</u>: M. Hossain: "Agriculture In Bangladesh. Performance Problems And Prospects"; University Press Limited, Dhaka, 1991, page 465.

Figure 2.3: Bangladesh Drainage And Land Type Map



<u>SOURCE</u>: M. Hossain; "Agriculture In Bangladesh. Performance Problems And Prospects"; University Press Limited, Dhaka, 1991, page X.



Figure 2.4: Bangladesh Land Use Map

SOURCE: "Agriculture In Bangladesh. Performance Problems And Prospects"; University Press Limited, Dhaka, 1991, page viii.

The Bangladeshi total population size was estimated in the 1991 census to be around 111.455 million people after correction for under enumeration. This differs from the figure of 106.315 million given in the Statistical Yearbook 1993. However, in the absence of under enumeration corrected population data for the Greater Region and Division levels, the Statistical Yearbook number will be used to calculate characteristic data at national level.

Given the above number, national average popula