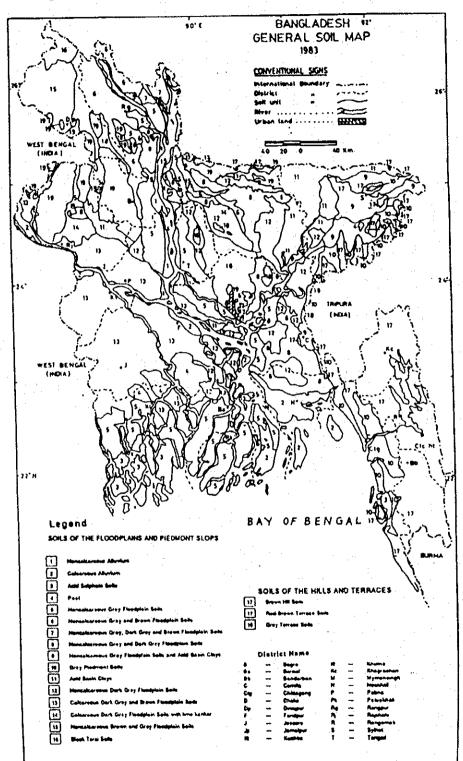

rrected for underenumeration. | ers aboled an                           | not corrected                                         | for underenu | neration. |                 |                      | ٠.,              |   |

NOTES: \*) The population size rafers to the Zila. Population density is calculated for the greater district as identified in "Total Area". The population numbers

••) Agricultural land types refer to the greater district. Population density refers to the greater district.

\*\*\* Agricultural land types refer to the greater district. Population density refers to the greater district.

Figure 2.1: Physiography Of Bangladesh 1983



<u>SOURCE</u>: M. Hossain: "Agriculture In Bangladesh. Performance Problems And Prospects"; University Press Limited, Dhaka, 1991, page 466.



Figure 2.2: Bangladesh General Soil Map 1983

<u>SOURCE</u>: M. Hossain: "Agriculture In Bangladesh. Performance Problems And Prospects"; University Press Limited, Dhaka, 1991, page 465.

Figure 2.3: Bangladesh Drainage And Land Type Map



<u>SOURCE</u>: M. Hossain; "Agriculture In Bangladesh. Performance Problems And Prospects"; University Press Limited, Dhaka, 1991, page X.



Figure 2.4: Bangladesh Land Use Map

SOURCE: "Agriculture In Bangladesh. Performance Problems And Prospects"; University Press Limited, Dhaka, 1991, page viii.

The Bangladeshi total population size was estimated in the 1991 census to be around 111.455 million people after correction for under enumeration. This differs from the figure of 106.315 million given in the Statistical Yearbook 1993. However, in the abs