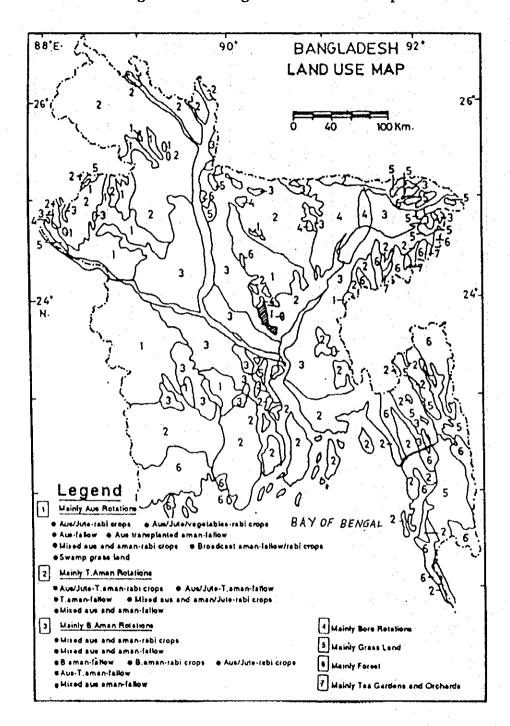

s

••) Agricultural land types refer to the greater district. Population density refers to the greater district.

\*\*\* Agricultural land types refer to the greater district. Population density refers to the greater district.

Figure 2.1: Physiography Of Bangladesh 1983



<u>SOURCE</u>: M. Hossain: "Agriculture In Bangladesh. Performance Problems And Prospects"; University Press Limited, Dhaka, 1991, page 466.



Figure 2.2: Bangladesh General Soil Map 1983

<u>SOURCE</u>: M. Hossain: "Agriculture In Bangladesh. Performance Problems And Prospects"; University Press Limited, Dhaka, 1991, page 465.

Figure 2.3: Bangladesh Drainage And Land Type Map



<u>SOURCE</u>: M. Hossain; "Agriculture In Bangladesh. Performance Problems And Prospects"; University Press Limited, Dhaka, 1991, page X.



Figure 2.4: Bangladesh Land Use Map

SOURCE: "Agriculture In Bangladesh. Performance Problems And Prospects"; University Press Limited, Dhaka, 1991, page viii.

The Bangladeshi total population size was estimated in the 1991 census to be around 111.455 million people after correction for under enumeration. This differs from the figure of 106.315 million given in the Statistical Yearbook 1993. However, in the absence of under enumeration corrected population data for the Greater Region and Division levels, the Statistical Yearbook number will be used to calculate characteristic data at national level.

Given the above number, national average population density in 1991 was 720 people/km<sup>2</sup> with the highest population density of 1,050 people/km<sup>2</sup> in the Dhaka Division, f