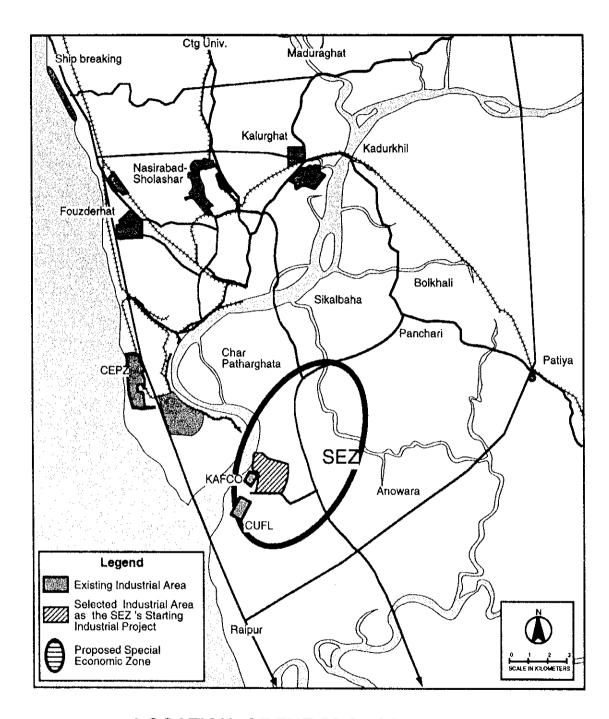

Yours Faithfully,

Itaru MAE

Team Leader
The Study Team for
The Study on the Industrial Development of
Chittagong Region

in the People's Republic of Bangladesh

STUDY AREA MAP

LOCATION OF THE PROPOSED SEZ AND THE INDUSTRIAL ESTATE PROJECT