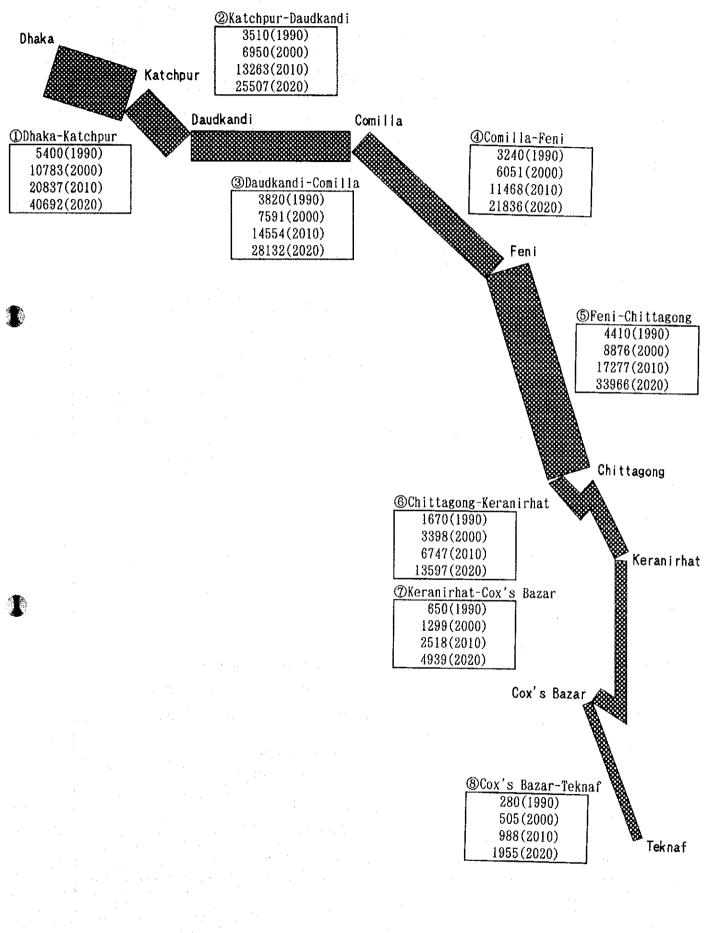

| <u>ا</u> م      | 2                |
| Cox's Bazar-Teknaf                    | 1990      | 390      | 270    | 0          |        | 50       | 100      | 80     | 006       |            |                 | 2                |
| · · · · · · · · · · · · · · · · · · · | 2000      | 768      | 420    | 0          |        | တ        | ŝ        | -      | ŝ         | ~          |                 | 2                |
|                                       | 2010      |          | 753    | 0          | 41     | 215      | 278      | 346    | 3, 076    | 2,452      | 221             | 2                |
|                                       | 2020      |          | 1 250  | <br>C      |        | ic       | ;c       | ÷.,    | ic        | ; `        | ;.              |                  |



(1/2)

T

| Project No.: Project Title:<br>TRANS.03 MODERNISATION<br>HANDLING FACIL                                                                                                                                                                                                                                                                                                                                                                                                                                                                                                                                                                                                                                                                          |