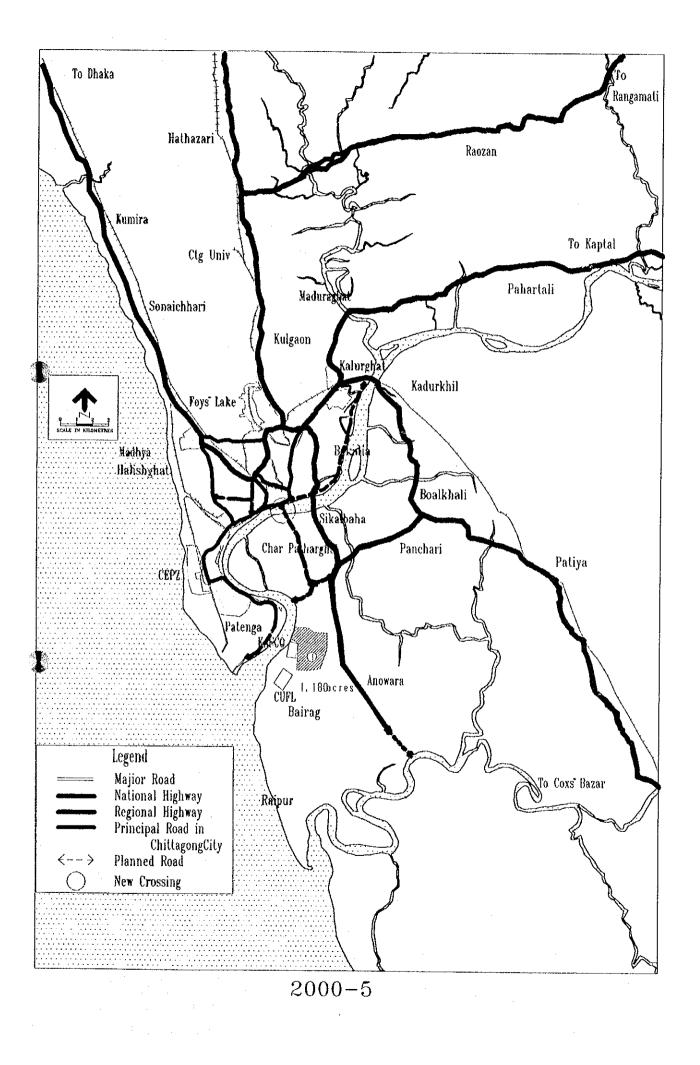

## Verifiable indicators / Information / Drawings URBAN DEVELOPMENT CONCEPTS AND SEZ DEVELOMENT Ctg Univ. Maduraghat breaking Kalurghal Kadurkhil Nasirabad-Sholashar Fourd Redevelopment of the Existing CBD Sikalbaha Panchari New CDB Development Patiya ĆEI Chầ S 7 ndustrial Area Anowara Legend Urban developmeni Existing Industrial Area Selected New industrial Area Proposed Special Economic Zone (tentative)