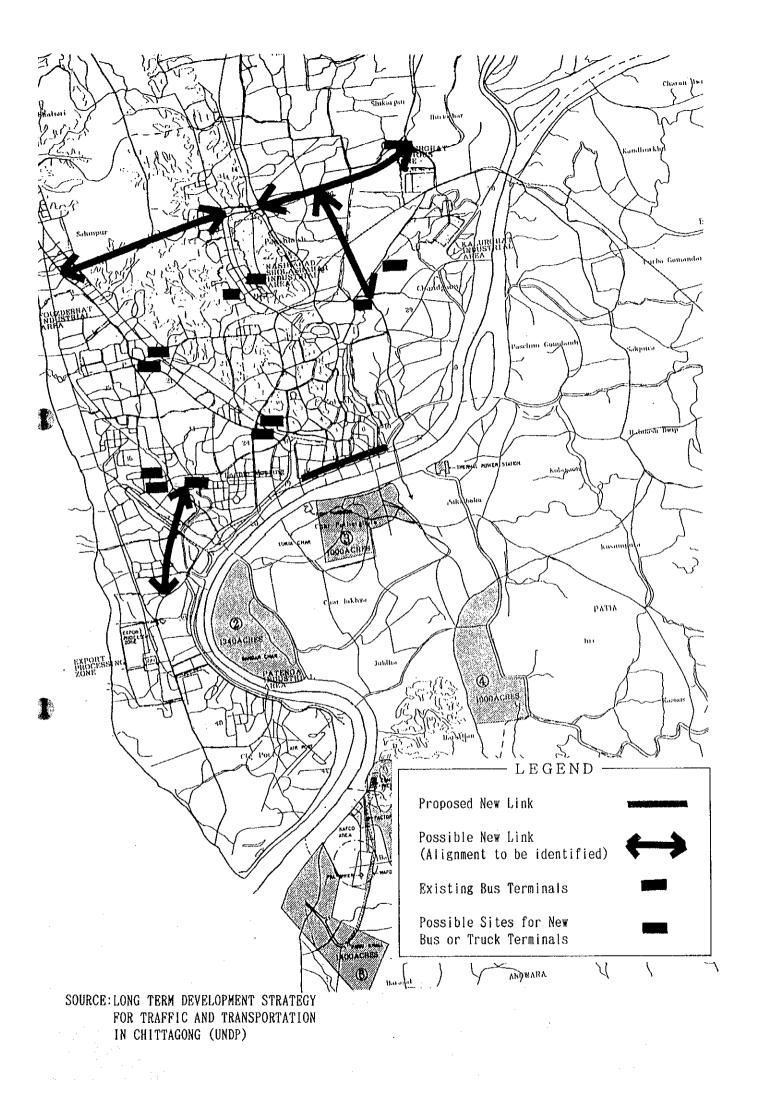

|                                                                           |                                                                                                                                                                                                                                                              |                                                                                                                                                    |

## PROPOSED PROJECT PROFILE

(CHITTAGONG INDUSTRIAL DEVELOPMENT PLAN)





PRESENT









IN CHITTAGONG (UNDP)



## TRANS 02 - FUTURE DEMAND OF ROAD TRANSPORT IN BANGLADESH

According to the Road Master Plan Project (1991, July, ADB), the future road traffic volume are estimated by trend of annual growth rate.

## **1) ROLE OF ROAD TRANSPORT**

Ω.

**1** 

According to the estimate of Bangladesh Road Master Plan (BRMP) Study in 1990-91, road transport accounts for about 66% of ton-km by mechanised transport (5 billion) and about 73% of passenger-km by mechanised transport (37 billion). For developing industry of the chittagong region, with the expansion of road network and increase of vehicular traffic on roads, road transport has turned out to be the dominant mode in carriage of freight and passenger traffic.

## 2) GROWTH OF FREIGHT AND PASSENGER TRAFFIC

BRMP Study estimated that in recent years