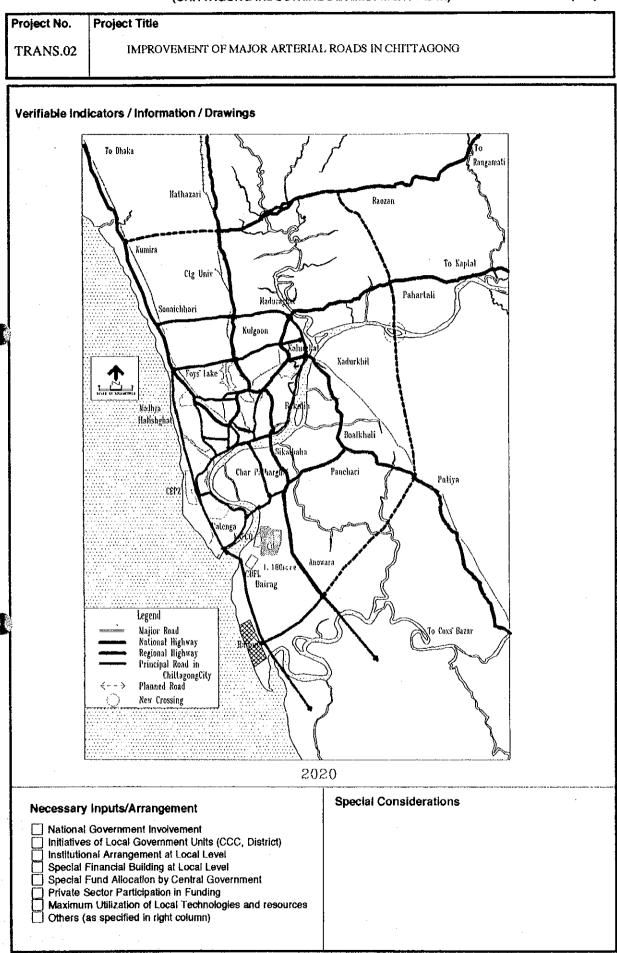

|                                                                           |                                                                                                                                                                                                                                                              |                                                                                                                                                    |

## PROPOSED PROJECT PROFILE

(CHITTAGONG INDUSTRIAL DEVELOPMENT PLAN)





PRESENT









IN CHITTAGONG (UNDP)



## TRANS 02 - FUTURE DEMAND OF ROAD TRANSPORT IN BANGLADESH

According to the Road Master Plan Project (1991, July, ADB), the future road traffic volume are estimated by trend of annual growth rate.

## **1) ROLE OF ROAD TRANSPORT**

Ω.

**1** 

According to the estimate of Bangladesh Road Master Plan (BRMP) Study in 1990-91, road transport accounts for about 66% of ton-km by mechanised transport (5 billion) and about 73% of passenger-km by mechanised transport (37 billion). For developing industry of the chittagong region, with the expansion of road network and increase of vehicular traffic on roads, road transport has turned out to be the dominant mode in carriage of freight and passenger traffic.

## 2) GROWTH OF FREIGHT AND PASSENGER TRAFFIC