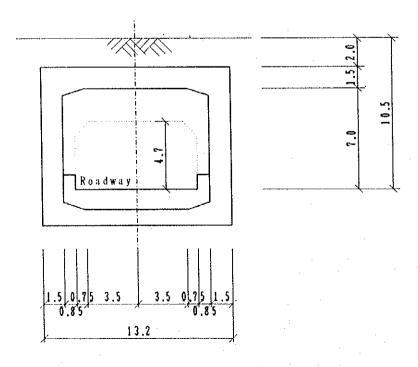

LUXIO 7145 (3)MODACRI labhya (2)340ACRES ESPORT PROCES ZONE Juidha (4) (4) 1000ÅCRE stle VENDAR ANTEN (5) Candidate location of New crossing over the Karnaphuli (l)~(j) **Special Considerations Necessary Inputs/Arrangement**  $1_{\rm c}$  Area 50 yards from the river bank are belonging to National Government Involvement Initiatives of Local Government Units (CCC, District) the chittagong Port Authority. Institutional Arrangement at Local Level Special Financial Building at Local Level 2. Pieces of the immersed tunnel are prefabricated like m Special Fund Allocation by Central Government large concrete pipes. Private Sector Participation in Funding Maximum Utilization of Local Technologies and resources Others (as specified in right column)





Typical Cross-Section Of Tunnel Scale:1:250



LOCATION NO. 3



(1/2)

| Project No.:                                                                                                                                                                                                                                                                                   | Project Title:                                                                                                                                                                                                                                                                                               |                                                                           |