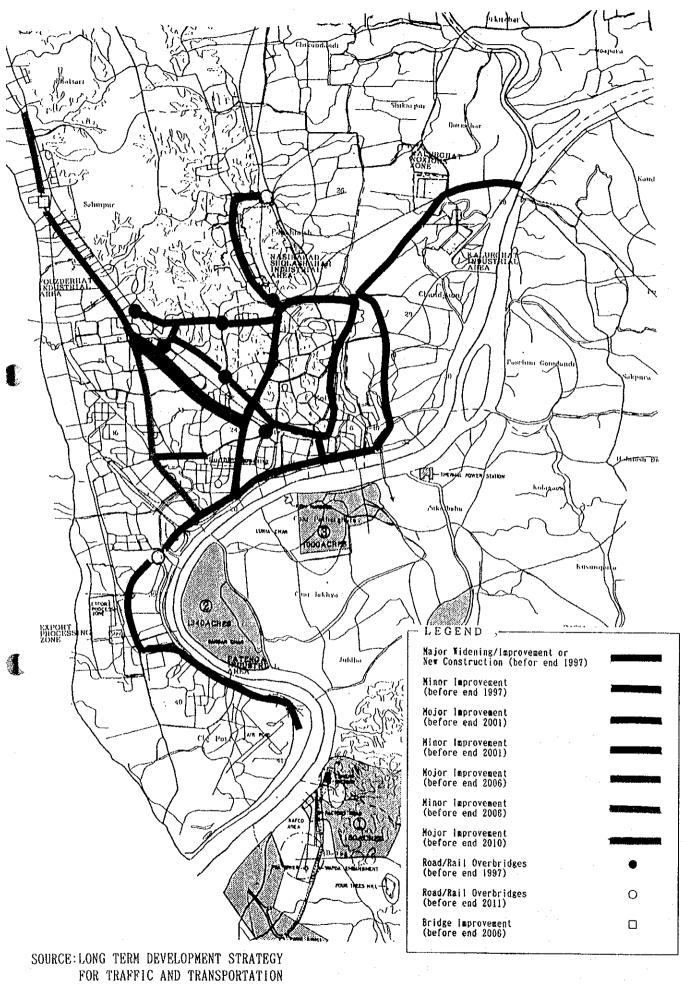

|                                                                           |                                                                                                                                                                                                                                                              |                                                                                                                                                    |

## PROPOSED PROJECT PROFILE

(CHITTAGONG INDUSTRIAL DEVELOPMENT PLAN)





PRESENT









IN CHITTAGONG (UNDP)



## TRANS 02 - FUTURE DEMAND OF ROAD TRANSPORT IN BANGLADESH

According to the Road Master Plan Project (1991, July, ADB), the future road traffic volume are estimated by trend of annual growth rate.

## **1) ROLE OF ROAD TRANSPORT**

Ω.

**1** 

According to the estimate of Bangladesh Road Master Plan (BRMP) Study in 1990-91, road transport accounts for about 66% of ton-km by mechanised transport (5 billion) and about 73% of passenger-km by mechanised transport (37 billion). For developing industry of the chittagong region, with the expansion of road network and increase of vehicular traffic on roads, road transport has turned out to be the dominant mode in carriage of freight and passenger traffic.

## 2) GROWTH OF FREIGHT AND PASSENGER TRAFFIC

BRMP Study estima