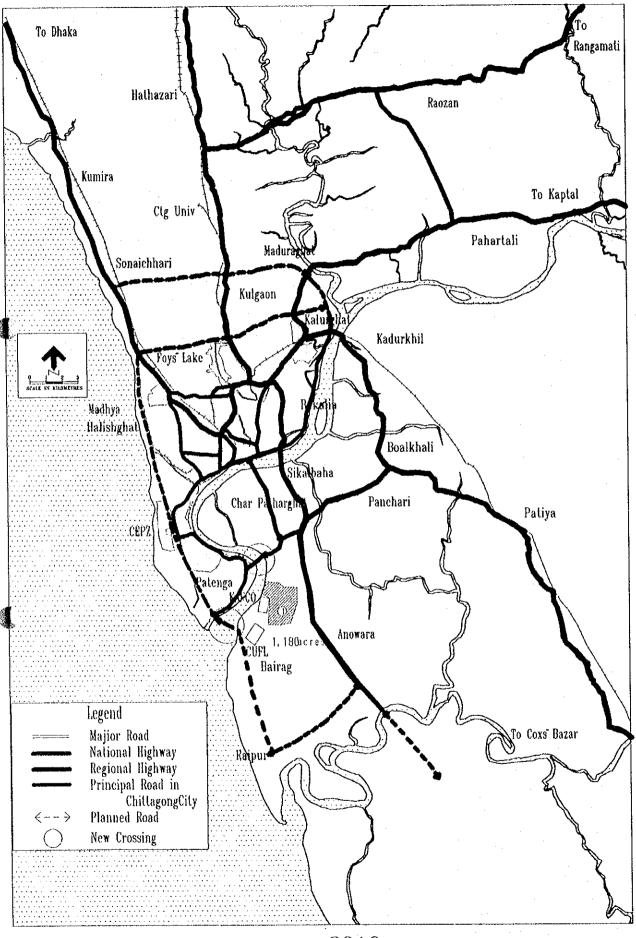

## Verifiable indicators / Information / Drawings URBAN DEVELOPMENT CONCEPTS AND SEZ DEVELOMENT Ctg Univ. Maduraghat breaking Kalurghal Kadurkhil Nasirabad-Sholashar Fourd Redevelopment of the Existing CBD Sikalbaha Panchari New CDB Development Patiya ĆEI Chầ S 7 ndustrial Area Anowara Legend Urban developmeni Existing Industrial Area Selected New industrial Area Proposed Special Economic Zone (tentative)