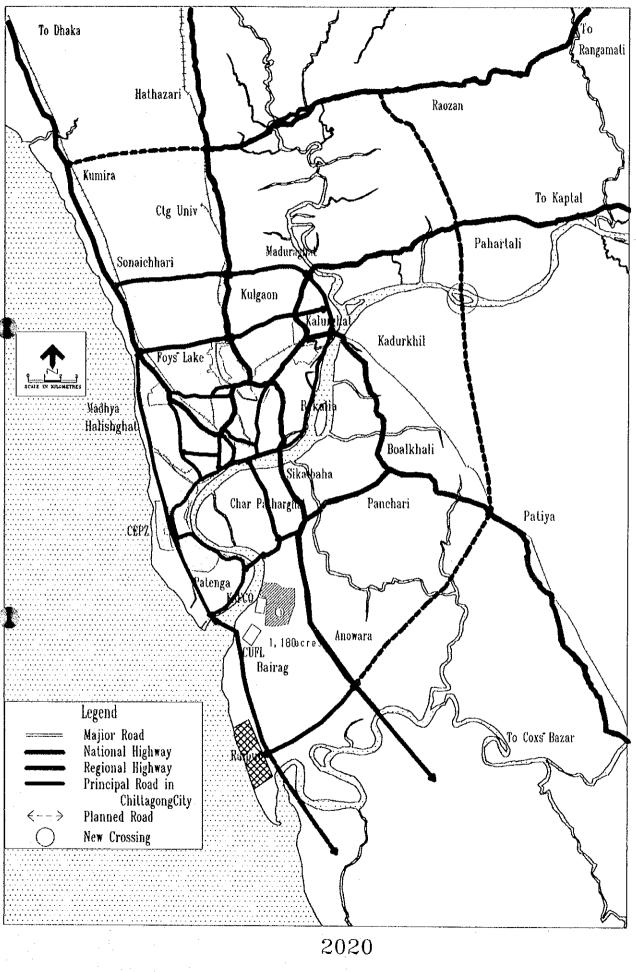

## Verifiable indicators / Information / Drawings URBAN DEVELOPMENT CONCEPTS AND SEZ DEVELOMENT Ctg Univ. Maduraghat breaking Kalurghal Kadurkhil Nasirabad-Sholashar Fourd Redevelopment of the Existing CBD Sikalbaha Panchari New CDB Development Patiya ĆEI Chầ S 7 ndustrial Area Anowara Legend Urban developmeni Existing Industrial Area Selected New industrial Area Proposed Special Economic Zone (tentative)