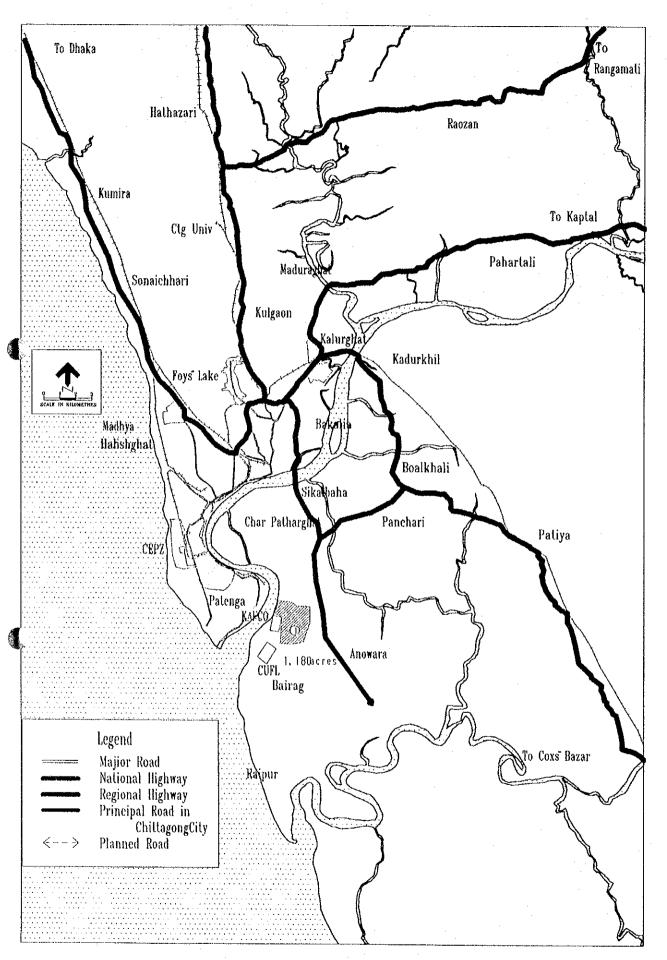

## Verifiable indicators / Information / Drawings URBAN DEVELOPMENT CONCEPTS AND SEZ DEVELOMENT Ctg Univ. Maduraghat breaking Kalurghal Kadurkhil Nasirabad-Sholashar Fourd Redevelopment of the Existing CBD Sikalbaha Panchari New CDB Development Patiya ĆEI Chầ S 7 ndustrial Area Anowara Legend Urban developmeni Existing Industrial Area Selected New industrial Area Proposed Special Economic Zone (tentative)