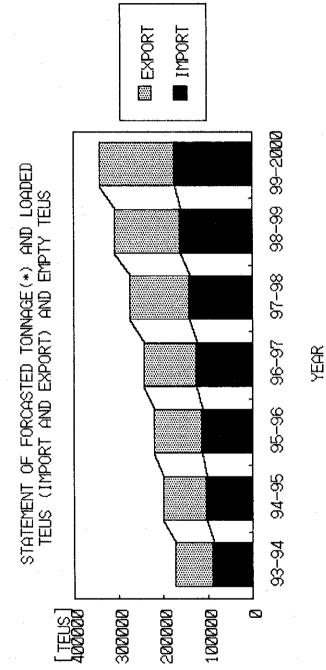

|
| 93-94   | 10, 05, 045         | -                       | 6, 21, 430            |
| 94-95   | 11, 14, 080         | 11, 55, 182             | 6, 71, 960            |
| 95-96   | 12, 35, 264         | 12, 79, 863             | 7, 48, 198            |
| 96-97   | 13, 72, 647         | 14, 22, 057             | 8, 33, 852            |
| 97-98   | 15, 25, 694         | 15, 80, 599             | 9, 29, 155            |
| 98-99   | 17, 37, 313         | 17, 98, 340             | 10, 38, 500           |
| 99-2000 | 18, 89, 910         | 19, 59, 402             | 11, 60, 481           |

NOTE: IT IS APPRENHENDED THAT THERE WILL BE NO FURTHUR PENITRATION OF CARGO FROM BREAK-BULK TO CONTAINER IN CASE OF EXPORT IN FUTURE. HENCE, PENI-TRATION RATE HAS BEEN APPLIED ONLY IN CASE OF IMPORT CARGO. J



1. A

### PROPOSED PROJECT PROFILE

(1/2)

**1** 

(CHITTAGONG INDUSTRIAL DEVELOPMENT PLAN)

| Project No.:<br>TRANS.04                                                                   | Project Title:<br>A NEW DEEP-SE                                                                                                                                 | A PORT DEVELO                                              | PMENT IN CHIT                                                                              | FAGONG          | Sector:<br>Transportation                                     |
|--------------------------------------------------------------------------------------------|----------------------------------------------------------------------------------------------------------------------