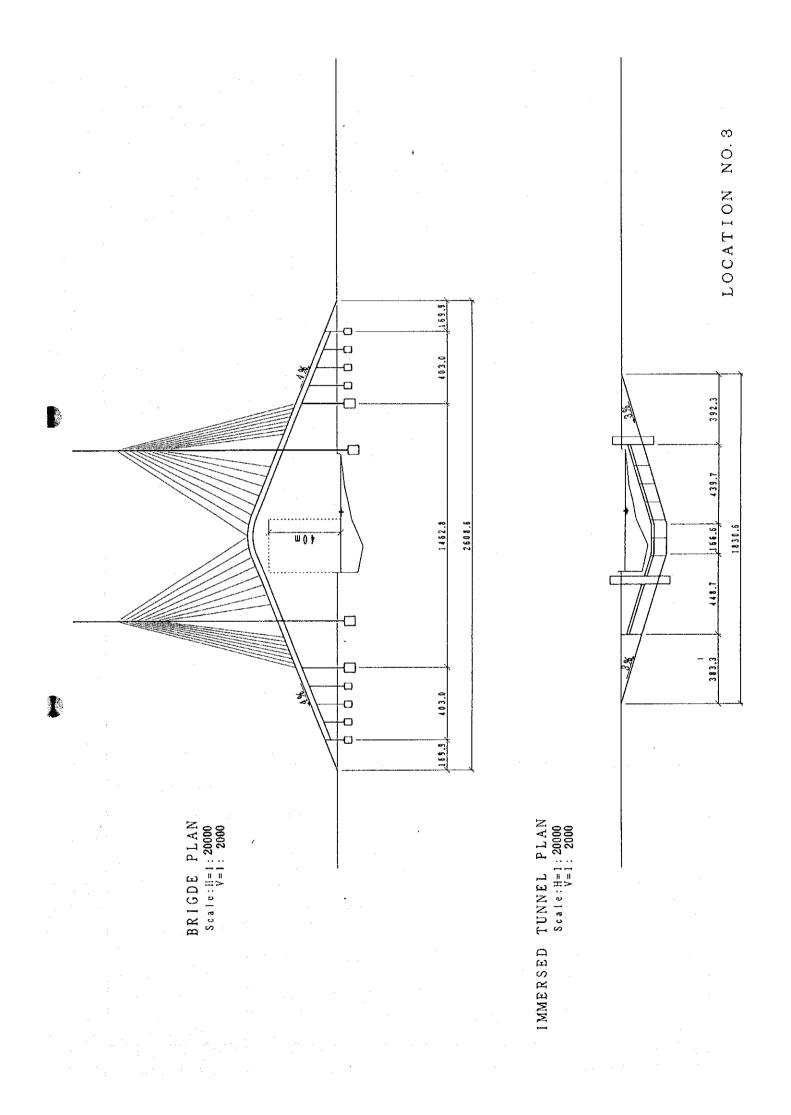

CRI labhya (2)340ACRES ESPORT PROCES ZONE Juidha (4) (4) 1000ÅCRE stle VENDAR ANTEN (5) Candidate location of New crossing over the Karnaphuli (l)~(j) **Special Considerations Necessary Inputs/Arrangement**  $1_{\rm c}$  Area 50 yards from the river bank are belonging to National Government Involvement Initiatives of Local Government Units (CCC, District) the chittagong Port Authority. Institutional Arrangement at Local Level Special Financial Building at Local Level 2. Pieces of the immersed tunnel are prefabricated like m Special Fund Allocation by Central Government large concrete pipes. Private Sector Participation in Funding Maximum Utilization of Local Technologies and resources Others (as specified in right column)





Typical Cross-Section Of Tunnel Scale:1:250



LOCATION NO. 3



(1/2)

| Project No.:                                                                                                                                                                                                                                                                                   | Project Title:                                                                                                                                                                                                                                                                                               |                                                                           |