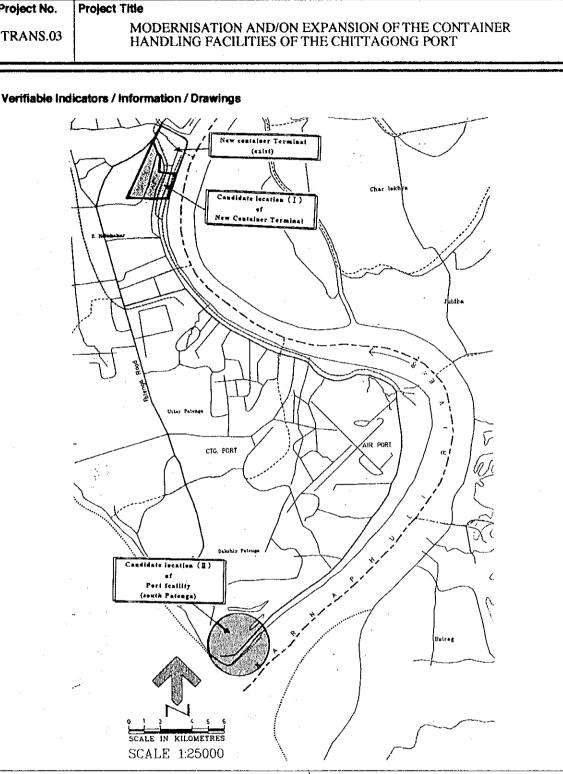

## Verifiable indicators / Information / Drawings URBAN DEVELOPMENT CONCEPTS AND SEZ DEVELOMENT Ctg Univ. Maduraghat breaking Kalurghal Kadurkhil Nasirabad-Sholashar Fourd Redevelopment of the Existing CBD Sikalbaha Panchari New CDB Development Patiya ĆEI Chầ S 7 ndustrial Area Anowara Legend Urban developmeni Existing Industrial Area Selected New industrial Area Proposed Special Economic Zone (tentative)