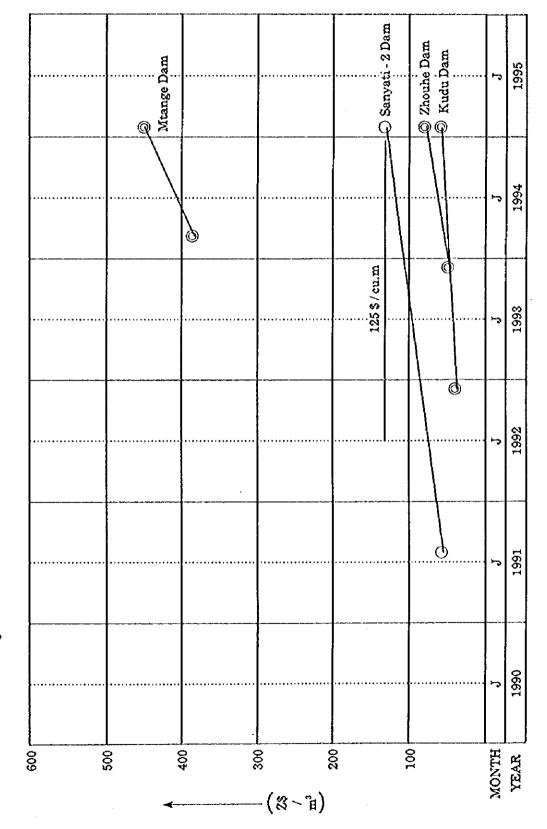

| 8,500               |      |

Table M-13 CONSTRUCTION COST OF MEDIUM SIZE DAMS FOR SCENARIO A

| ITEX                                      | UNIT      | QUANTITY     | RATE<br>(Z\$)         | ANOUNT<br>(10002\$) | NOTE |
|-------------------------------------------|-----------|--------------|-----------------------|---------------------|------|
| 1. Land Consolidation<br>2. Night Storage | ha<br>No. | 160.0<br>0.0 | 22,500.0<br>127,890.0 | 3,600<br>0          |      |
| TOTAL                                     |           |              |                       | 3,600               |      |
| (say)                                     |           | 1            |                       | 3,600               |      |

Figure 1/1-1 Estimation of the Construction Cost of Medium Size Dams



□ Large Size Dam ○ Medium Size Dam