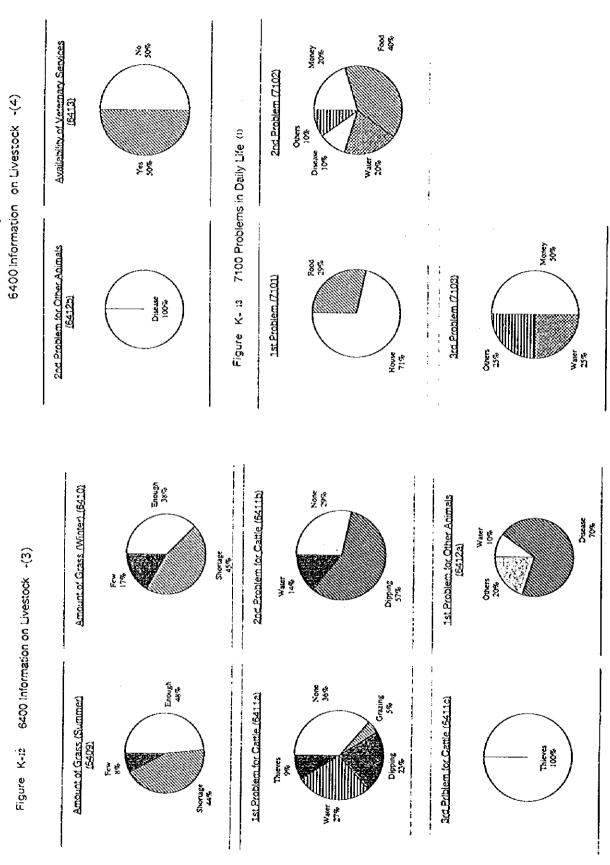

age of Heifer, (61,03k) Eceding Method of Calves (5104) Grazing 100% Others 30%

Figure K- 12 6400 Information on Livestock -(2)

Men 52% Grazing 62% Frequency of Dipping (Summer) Who herds Cattle? (6404) Kind of Winter Eeen (5408) Women 8% OSec Others XX Childen 32% Neg 2 2/month 86% Individual 64% χ & δ κ Purchase of Veternary Supply (6405) Frequency of Dipping (Winter) (6407) Method of Herding (6403) % % % Paddock 36% No Money 57% Husband 75% Place of Market for Goat (6202d) Who sold products? Locally 1005 6400 Information on Livestock -(1) 6200 Livestock Production -(2) 88 0.4 5.8 Figure K-11 9 F00. Husband 60% 28 Means of Transport for Goat (6202e) Ownership of Cattle (6401) Who sold products? :Cattle Figure K- 12 S S × 45. Soler Soler

Figure K-12 6400 Information on Livestock -(4)



Water 40% 7.5 0.88 From where? (8203) 2nd Problem (8102) Figure K- 16 8200 Agricultural Credit -(1) Others 12% Others 18% 8100 Problems in Production CMB 12% Agro-input 24% Figure K-15 Ago-inper 16% 28 Water 48% Experience of Agricultural Credit (8201) Transport 17% 3nd Problem (8103) 1st Problem (8101) Water 16% Ogbers. Others 17% Agro-input 5% Power Notes Wild Animal % % % Malaria 50% Erequency to Go to Clinic (7305) 1/ month 13% Name of Major Disease (7302) Means to Go to School (7203) 27 month 6% On Foot 100% 7200 Problems in Daily Life Figure K-13 (2) Others 42% 7300 Medical Services Others 86% S S S Children of Schooling Age (7201) Method of Cure (7303) 2 K Figure K- 14 Hospital 29% %% %%% 88% × %

Who informed? (8306) Others 100% 8300 Irrigation -(2) Figure K- 17 , % % Fast Cash 2