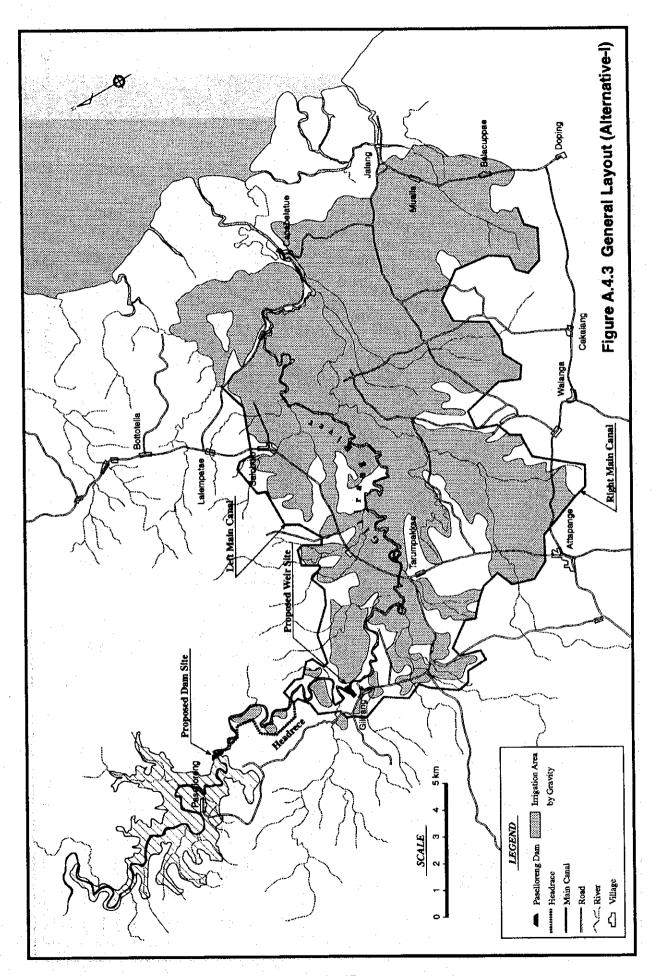

Figure A.4.2 Peak Discharge for Daily Rainfall (R = 165 mm)





A4 - 48



















Figure A.4.7 Irrigation Diagram (2/2)













HORIZONTAL SCALE (m)

200 400 600 800 1000

A4-61

Figure A.4.9 Longitudinal Profile of Main Canal (1/9)







HORIZONTAL SCALE (m)

Figure A.4.9 Longitudinal Profile of Main Canal (4/9)

en de la companya de la co







A4-73

## ABBREVIATIONS Canal Type : Beginning Point : Quantity of Discharge (m3/sec) : End Point : Turnout (Gravity Irrigation Block) No.1 : Width of Canal Base (m) BGKr1 : Longitudinal Slope : Water Depth (m) B(P)GKr1: Turnout (Pump Irrigation Block) No.1 : Left Bank : Right Bank Fb : Free Board (m) V : Velocity (m) : Pipe Culvert No.1 PCV-1 : Box Culvert No.1 Right Main\_4 BOX-38 [17-1] 17 14 -13 -12 Q=2.89 B=2.7 I=1/3800 Q=2.14 B=2.1 l=1/3500 Q=1.64 B=1.9 I=1/3000 Q=1.04 B=1.4 I=1/2600