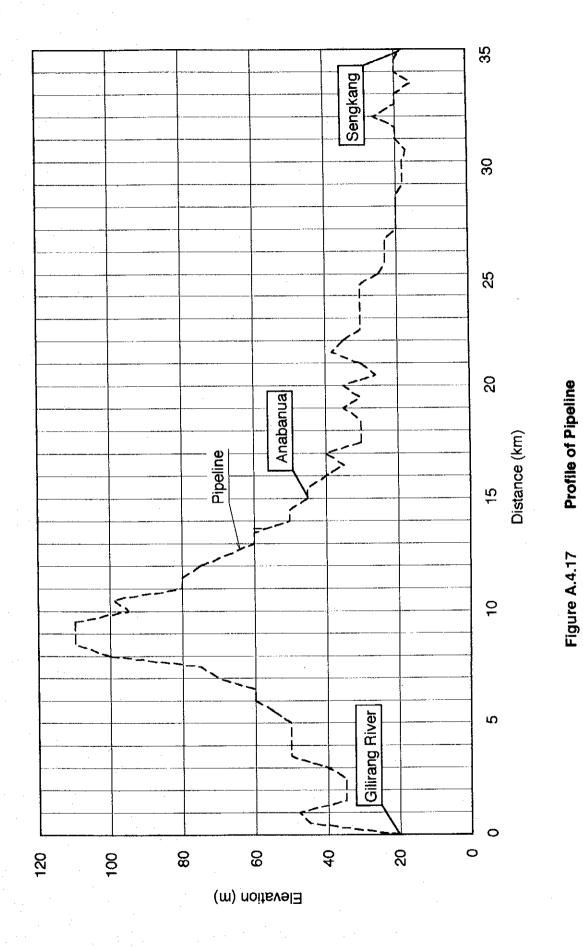

ty (m) : Pipe Culvert No.1 PCV-1 : Box Culvert No.1 Right Main\_4 BOX-38 [17-1] 17 14 -13 -12 Q=2.89 B=2.7 I=1/3800 Q=2.14 B=2.1 l=1/3500 Q=1.64 B=1.9 I=1/3000 Q=1.04 B=1.4 I=1/2600 Q=2.68 B=2.4 I=1/3800 CANAL TYPE h=1.10 Fb=0.60 V=0.52 h=0.89 Fb=0.50 V=0.51 h=1.19 Fb=0.60 V=0.54 h=1.20 Fb=0.60 V=0.53 h=0.95 Fb=0.60 V=0.52 CANAL BANK ELEVATION WATER SURFACE ELEVATION CANAL BASE **ELEVATION** GROUND SURFACE **ELEVATION** REDUCED DISTANCE DISTANCE STATION NO. CURVE

400 600

A4-75

Figure A.4.9 Longitudinal Profile of Main Canal (8/9)





HORIZONTAL SCALE (m)

400 600 800 1000

A4-77

Figure A.4.9 Longitudinal Profile of Main Canal (9/9)

## •





















Figure A.4.15 Released Flow-duration Curve (1979 - 1993)



Figure A.4.16 Headwater Level and Released Discharge (1979 - 1993)



A4-89