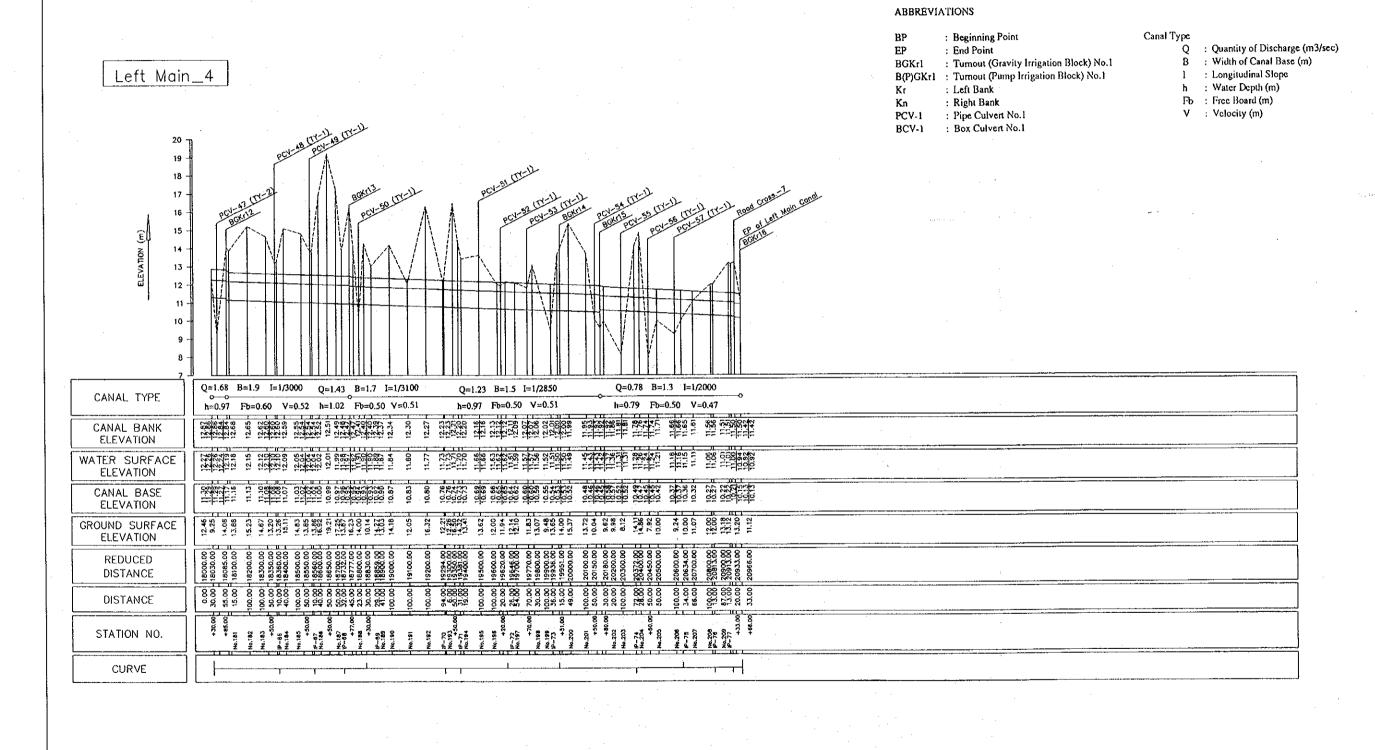

Figure A.4.2 Peak Discharge for Daily Rainfall (R = 165 mm)

A4 - 48

Figure A.4.7 Irrigation Diagram (2/2)

HORIZONTAL SCALE (m)

200 400 600 800 1000

A4-61

Figure A.4.9 Longitudinal Profile of Main Canal (1/9)