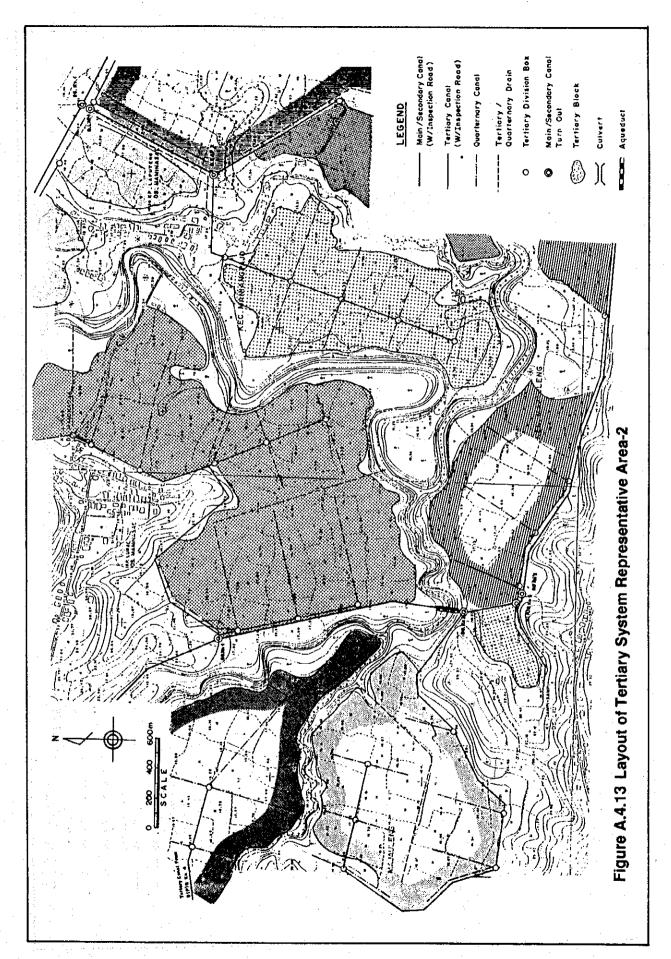

## ABBREVIATIONS Canal Type : Beginning Point : Quantity of Discharge (m3/sec) : End Point : Turnout (Gravity Irrigation Block) No.1 : Width of Canal Base (m) BGKr1 : Longitudinal Slope : Water Depth (m) B(P)GKr1: Turnout (Pump Irrigation Block) No.1 : Left Bank : Right Bank Fb : Free Board (m) V : Velocity (m) : Pipe Culvert No.1 PCV-1 : Box Culvert No.1 Right Main\_4 BOX-38 [17-1] 17 14 -13 -12 Q=2.89 B=2.7 I=1/3800 Q=2.14 B=2.1 l=1/3500 Q=1.64 B=1.9 I=1/3000 Q=1.04 B=1.4 I=1/2600 Q=2.68 B=2.4 I=1/3800 CANAL TYPE h=1.10 Fb=0.60 V=0.52 h=0.89 Fb=0.50 V=0.51 h=1.19 Fb=0.60 V=0.54 h=1.20 Fb=0.60 V=0.53 h=0.95 Fb=0.60 V=0.52 CANAL BANK ELEVATION WATER SURFACE ELEVATION CANAL BASE **ELEVATION** GROUND SURFACE **ELEVATION** REDUCED DISTANCE DISTANCE STATION NO. CURVE