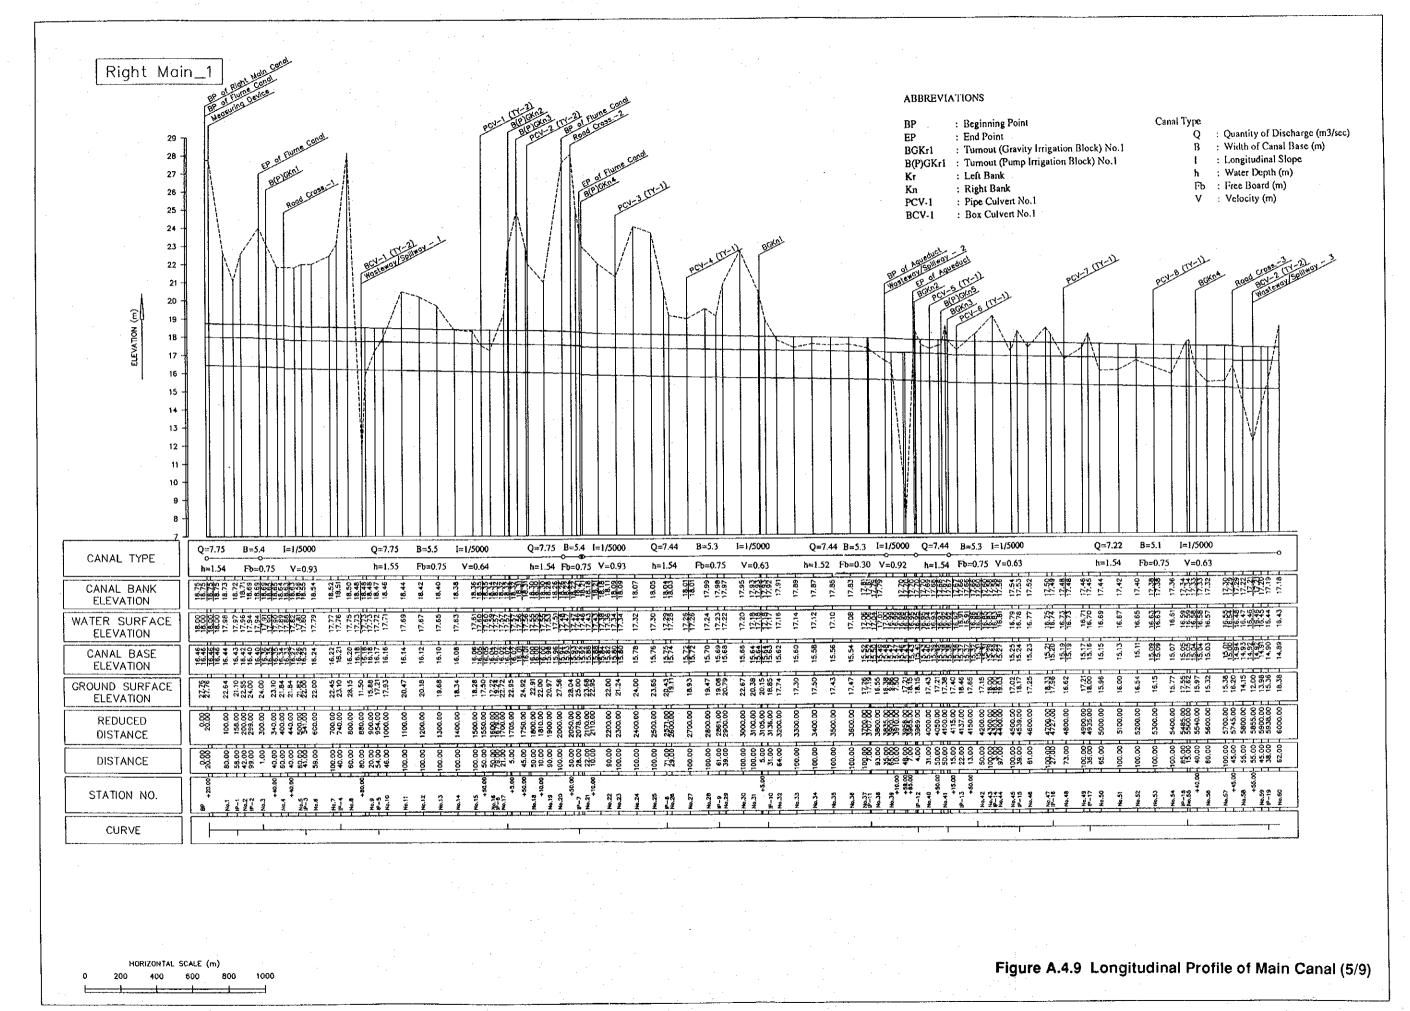

HORIZONTAL SCALE (m)

Figure A.4.9 Longitudinal Profile of Main Canal (4/9)

en de la companya de la co

A4-73