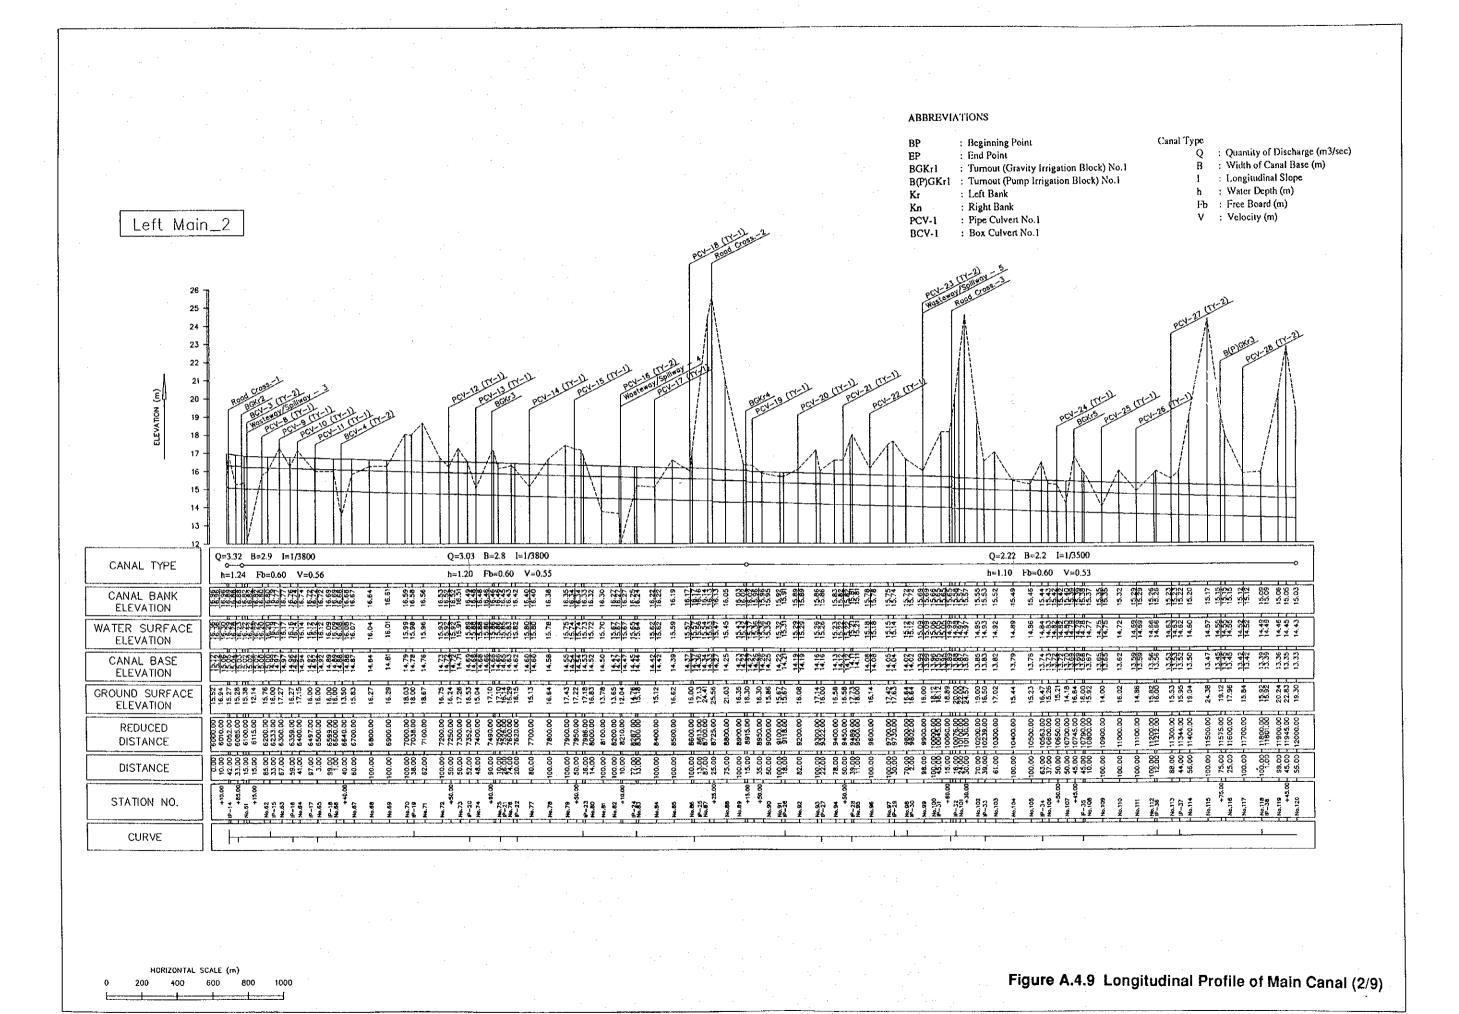

HORIZONTAL SCALE (m)

Figure A.4.9 Longitudinal Profile of Main Canal (4/9)

en de la companya de la co

A4-73