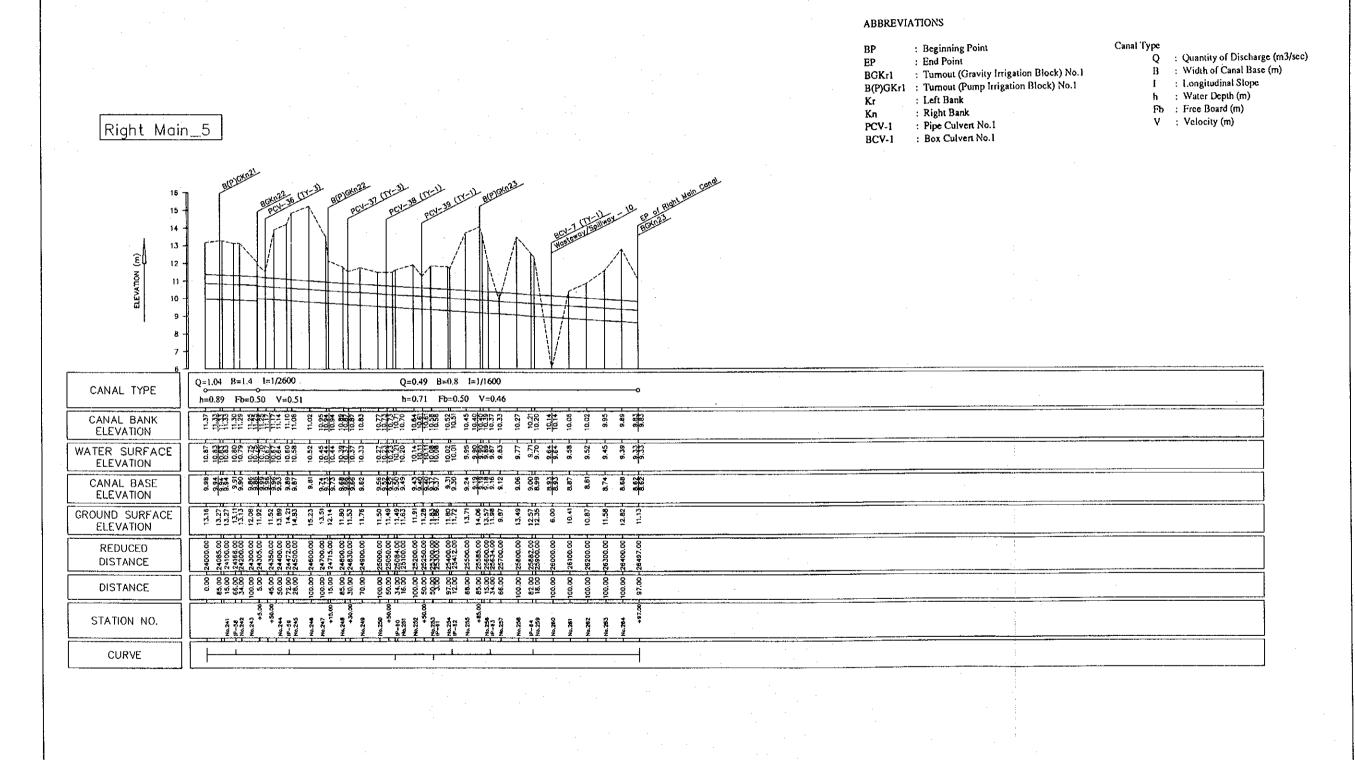

Figure A.4.2 Peak Discharge for Daily Rainfall (R = 165 mm)

A4 - 48

Figure A.4.7 Irrigation Diagram (2/2)

HORIZONTAL SCALE (m)

200 400 600 800 1000

A4-61

Figure A.4.9 Longitudinal Profile of Main Canal (1/9)