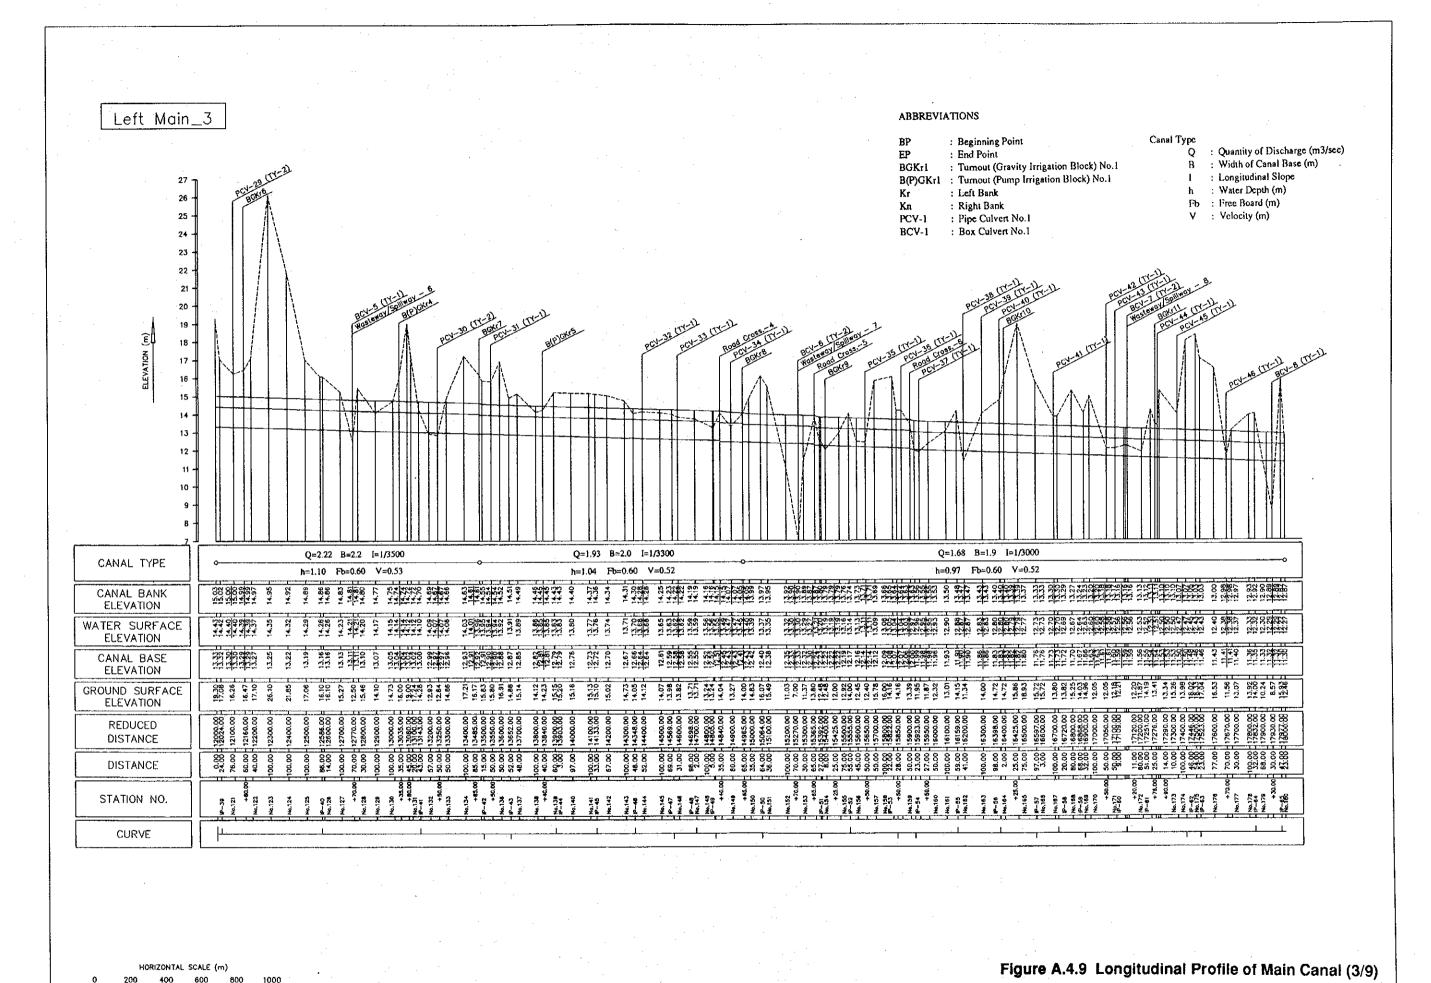

Figure A.4.2 Peak Discharge for Daily Rainfall (R = 165 mm)





A4 - 48



















Figure A.4.7 Irrigation Diagram (2/2)













HORIZONTAL SCALE (m)

200 400 600 800 1000

A4-61

Figure A.4.9 Longitudinal Profile of Main Canal (1/9)







HORIZONTAL SCALE (m)

Figure A.4.9 Longitudinal Profile of Main Canal (4/9)

en de la companya de la co







A4-73

## ABBREVIATIONS Canal Type : Beginning Point : Quantity of Discharge (m3/sec) : End Point : Turnout (Gravity Irrigation Block) No.1 : Width of Canal Base (m) BGKr1 : Longitudinal Slope : Water Depth (m) B(P)GKr1: Turnout (Pump Irrigation Block) No.1 : Left Bank : Right Bank Fb : Free Board (m) V : Velocity (m) : Pipe Culvert No.1 PCV-1 : Box Culvert No.1 Right Main\_4 BOX-38 [17-1] 17 14 -13 -12 Q=2.89 B=2.7 I=1/3800 Q=2.14 B=2.1 l=1/3500 Q=1.64 B=1.9 I=1/3000 Q=1.04 B=1.4 I=1/2600 Q=2.68 B=2.4 I=1/3800 CANAL TYPE h=1.10 Fb=0.60 V=0.52 h=0.89 Fb=0.50 V=0.51 h=1.19 Fb=0.60 V=0.54 h=1.20 Fb=0.60 V=0.53 h=0.95 Fb=0.60 V=0.52 CANAL BANK ELEVATION WATER SURFACE ELEVATION CA