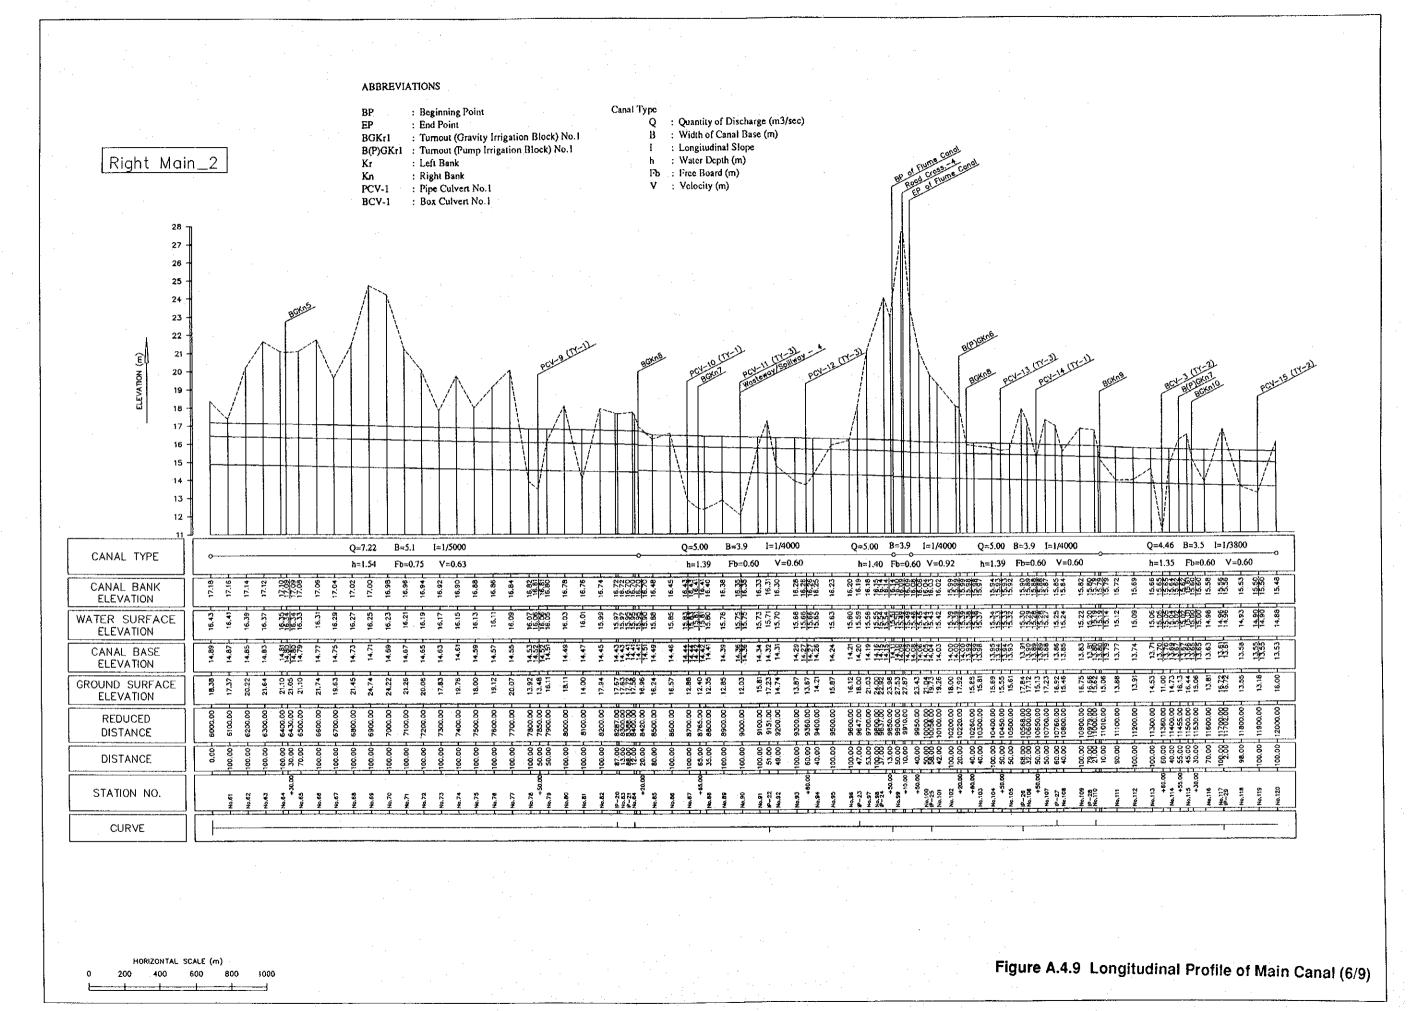

Figure A.4.2 Peak Discharge for Daily Rainfall (R = 165 mm)





A4 - 48



















Figure A.4.7 Irrigation Diagram (2/2)













HORIZONTAL SCALE (m)

200 400 600 800 1000

A4-61

Figure A.4.9 Longitudinal Profile of Main Canal (1/9)







HORIZONTAL SCALE (m)

Figure A.4.9 Longitudinal Profile of Main Canal (4/9)

en de la companya de la co







A4-73

## ABBREVIATIONS Canal Type : Beginning Point : Quantity of Discharge (m3/sec) : End Point : Turnout (Gravity Irrigation Block) No.1 : Width of Canal Base (m) BGKr1 : Longitudinal Slope : Water Depth (m) B(P)GKr1: Turnout (Pump Irrigation Block) No.1 : Left Bank : Right Bank Fb : Free Board (m) V : Velocity (m) : Pipe Culvert No.1 PCV-1 : Box Culvert No.1 Right Main\_4 BOX-38 [17-1] 17 14 -13 -12 Q=2.89 B=2.7 I=1/3800 Q=2.14 B=2.1 l=1/3500 Q=1.64 B=1.9 I=1/3000 Q=1.04 B=1.4 I=1/2600 Q=2.68 B=2.4 I=1/3800 CANAL TYPE h=1.10 Fb=0.60 V=0.52 h=0.89 Fb=0.50 V=0.51 h=1.19 Fb=0.60 V=0.54 h=1.20 Fb=0.60 V=0.53 h=0.95 Fb=0.60 V=0.52 CANAL BANK ELEVATION WATER SURFACE ELEVATION CANAL BASE **ELEVATION** GROUND SURFACE **ELEVATION** REDUCED DISTANCE DISTANCE STATION NO. CURVE

400 600

A4-75