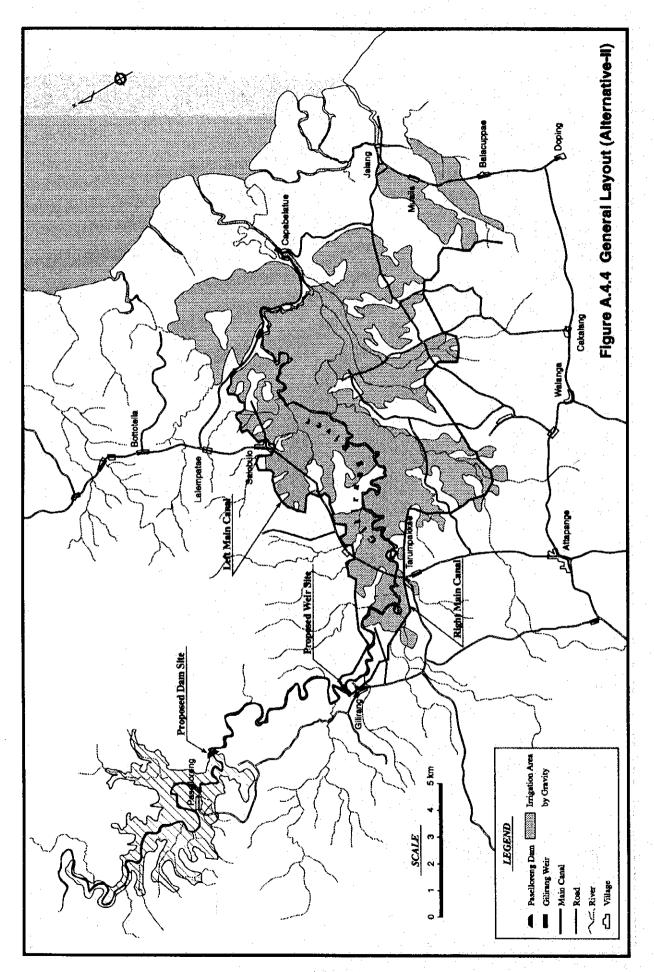

Figure A.4.2 Peak Discharge for Daily Rainfall (R = 165 mm)





A4 - 48



















Figure A.4.7 Irrigation Diagram (2/2)













HORIZONTAL SCALE (m)

200 400 600 800 1000

A4-61

Figure A.4.9 Longitudinal Profile of Main Canal (1/9)







HORIZONTAL SCALE (m)

Figure A.4.9 Longitudinal Profile of Main Canal (4/9)

en de la companya de la co







A4-73

## ABBREVIATIONS Canal Type : Beginning Point : Quantity of Discharge (m3/sec) : End Point : Turnout (Gravity Irrigation Block) No.1 : Width of Canal Base (m) BGKr1 : Longitudinal Slope : Water Depth (m) B(P)GKr1: Turnout (Pump Irrigation Block) No.1 : Left Bank : Right Bank Fb : Free Board (m) V : Velocity (m) : Pipe Culvert No.1 PCV-1 : Box Culvert No.1 Right Main\_4 BOX-38 [17-1] 17 14 -13 -12 Q=2.89 B=2.7 I=1/3800 Q=2.14 B=2.1 l=1/3500 Q=1.64 B=1.9 I=1/3000 Q=1.04 B=1.4 I=1/2600 Q=