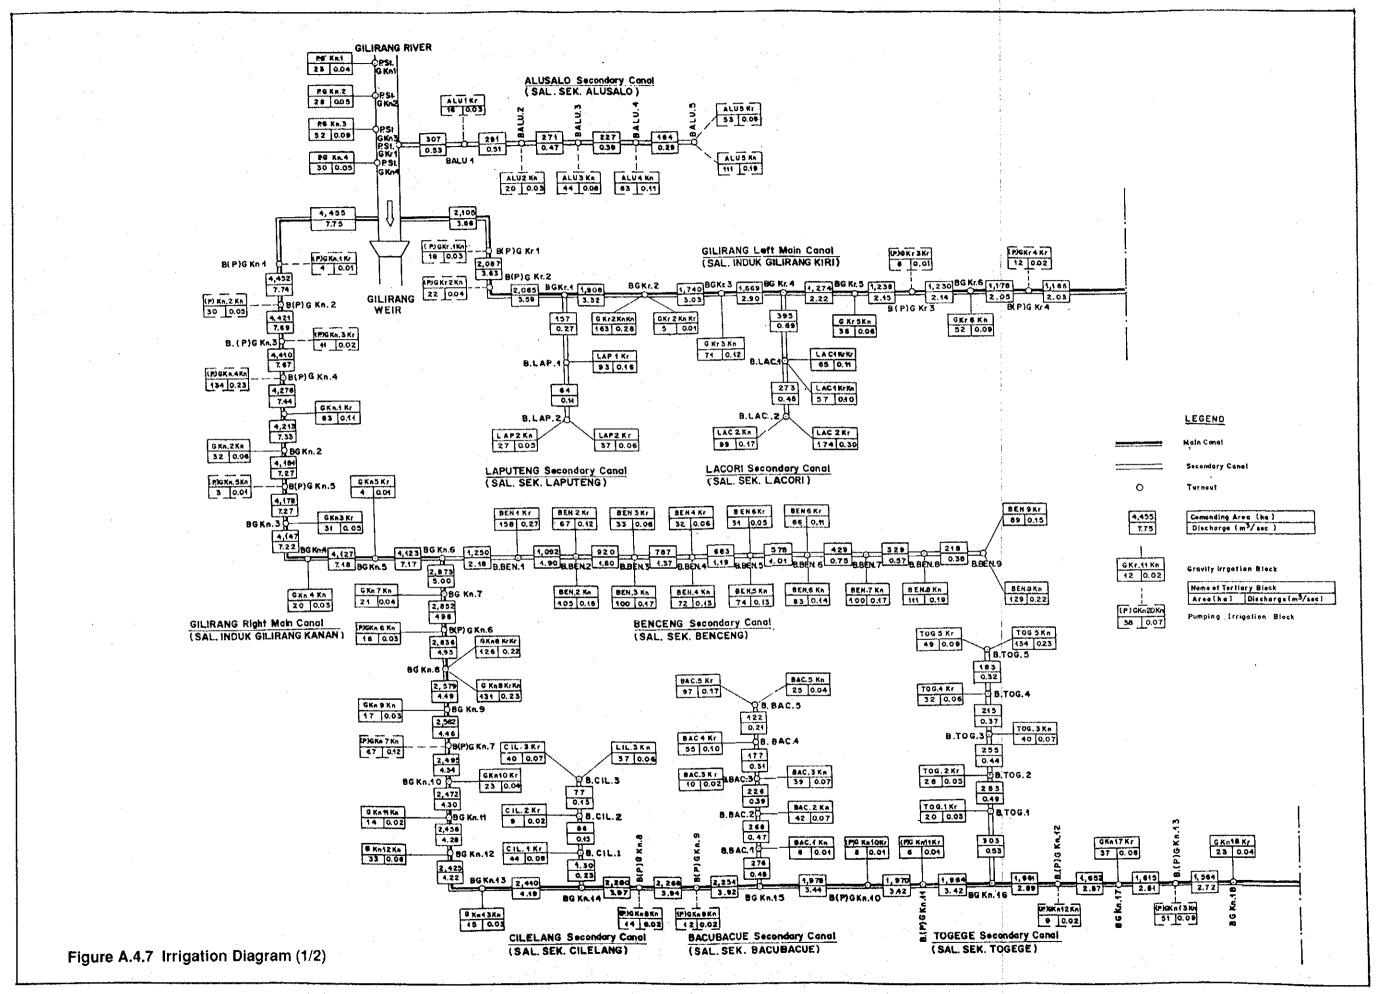

## ABBREVIATIONS Canal Type : Beginning Point : Quantity of Discharge (m3/sec) : End Point : Turnout (Gravity Irrigation Block) No.1 : Width of Canal Base (m) BGKr1 : Longitudinal Slope : Water Depth (m) B(P)GKr1: Turnout (Pump Irrigation Block) No.1 : Left Bank : Right Bank Fb : Free Board (m) V : Velocity (m) : Pipe Culvert No.1 PCV-1 : Box Culvert No.1 Right Main\_4 BOX-38 [17-1] 17 14 -13 -12 Q=2.89 B=2.7 I=1/3800 Q=2.14 B=2.1 l=1/3500 Q=1.64 B=1.9 I=1/3000 Q=1.04 B=1.4 I=1/2600 Q=2.68 B=2.4 I=1/3800 CANAL TYPE h=1.10 Fb=0.60 V=0.52 h=0.89 Fb=0.50 V=0.51 h=1.19 Fb=0.60 V=0.54 h=1.20 Fb=0.60 V=0.53 h=0.95 Fb=0.60 V=0.52 CANAL BANK ELEVATION WATER SURFACE ELEVATION CANAL BASE **ELEVATION** GROUND SURFACE **ELEVATION** REDUCED DISTANCE DISTANCE STATION NO. CURVE