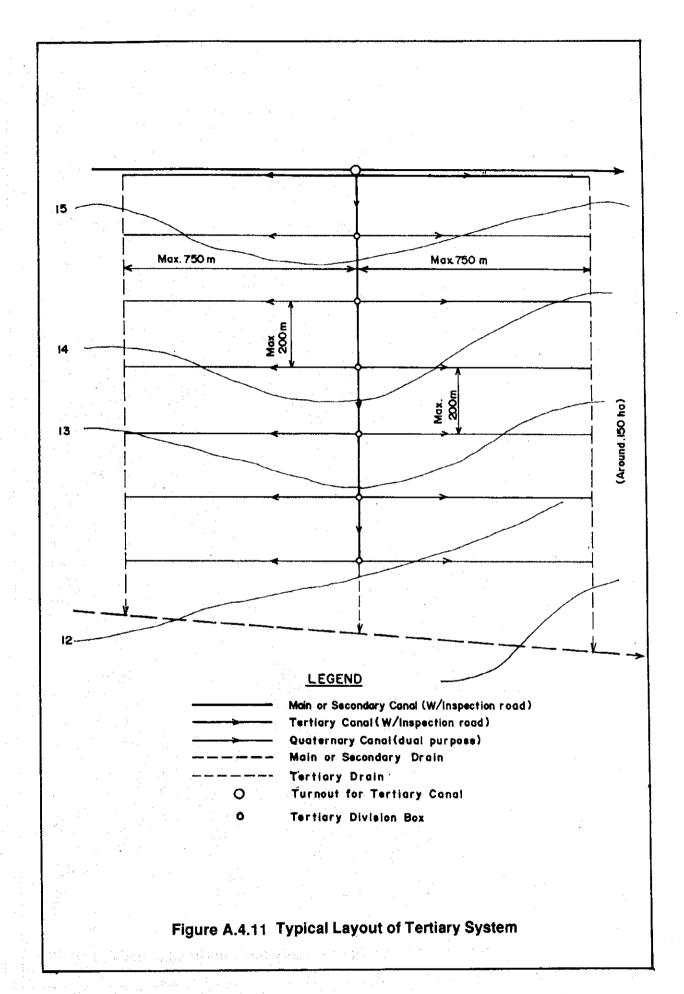

ongitudinal Slope : Water Depth (m) B(P)GKr1: Turnout (Pump Irrigation Block) No.1 : Left Bank : Right Bank Fb : Free Board (m) V : Velocity (m) : Pipe Culvert No.1 PCV-1 : Box Culvert No.1 Right Main\_4 BOX-38 [17-1] 17 14 -13 -12 Q=2.89 B=2.7 I=1/3800 Q=2.14 B=2.1 l=1/3500 Q=1.64 B=1.9 I=1/3000 Q=1.04 B=1.4 I=1/2600 Q=2.68 B=2.4 I=1/3800 CANAL TYPE h=1.10 Fb=0.60 V=0.52 h=0.89 Fb=0.50 V=0.51 h=1.19 Fb=0.60 V=0.54 h=1.20 Fb=0.60 V=0.53 h=0.95 Fb=0.60 V=0.52 CANAL BANK ELEVATION WATER SURFACE ELEVATION CANAL BASE **ELEVATION** GROUND SURFACE **ELEVATION** REDUCED DISTANCE DISTANCE STATION NO. CURVE

400 600

A4-75

Figure A.4.9 Longitudinal Profile of Main Canal (8/9)





HORIZONTAL SCALE (m)

400 600 800 1000

A4-77

Figure A.4.9 Longitudinal Profile of Main Canal (9/9)

## •





















Figure A.4.15 Released Flow-duration Curve (1979 - 1993)



Figure A.4.16 Headwater Level and Released Discharge (1979 - 1993)



A4-89