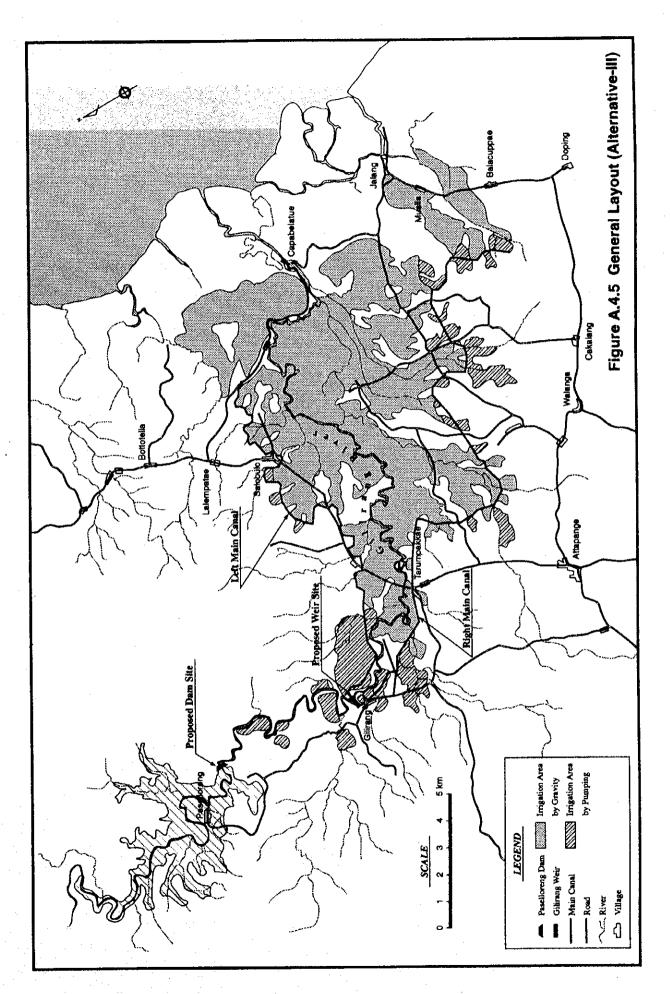

Figure A.4.2 Peak Discharge for Daily Rainfall (R = 165 mm)





A4 - 48



















Figure A.4.7 Irrigation Diagram (2/2)













HORIZONTAL SCALE (m)

200 400 600 800 1000

A4-61

Figure A.4.9 Longitudinal Profile of Main Canal (1/9)







HORIZONTAL SCALE (m)

Figure A.4.9 Longitudinal Profile of Main Canal (4/9)

en de la companya de la co







A4-73

## ABBREVIATIONS Canal Type : Beginning Point : Quantity of Discharge (m3/sec) : End Point : Turnout (Gravity Irrigation Block) No.1 : Width of Canal Base (m) BGKr1 : Longitudinal Slope : Water Depth (m) B(P)GKr1: Turnout (Pump Irrigation Block) No.1 : Left Bank : Right Bank Fb : Free Board (m) V : Velocity (m) : Pipe Culvert No.1 PCV-1 : Box Culvert No.1 Right Main\_4 BOX-38 [17-1] 17 14 -13 -12 Q=2.89 B=2.7 I=1/3800 Q=2.14 B=2.1 l=1/3500 Q=1.64 B=1.9 I=1/3000 Q=1.04 B=1.4 I=1/2600 Q=2.68 B=2.4