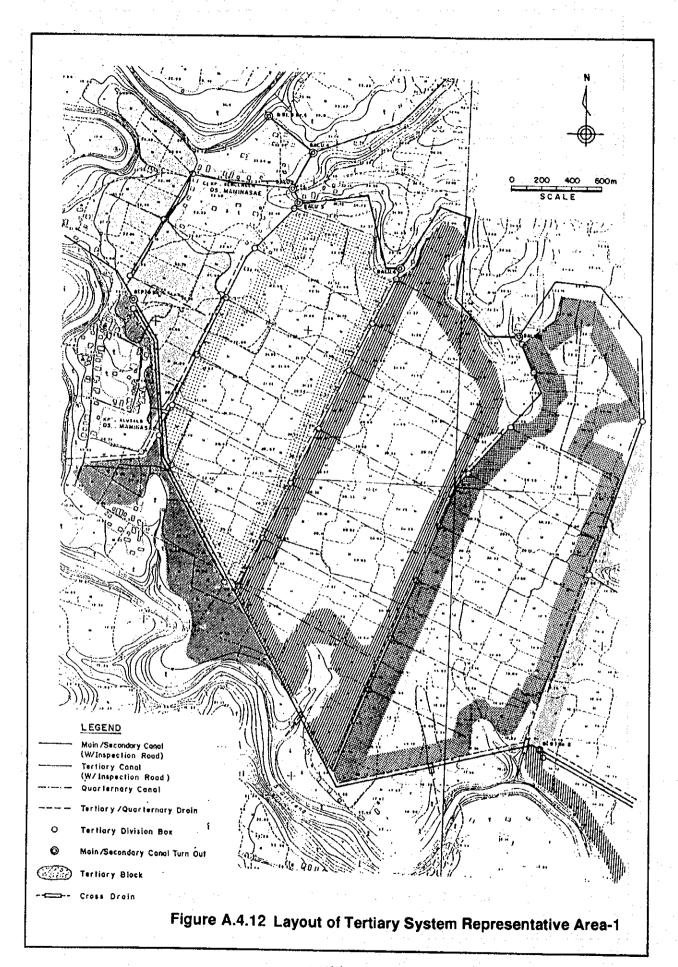

## ABBREVIATIONS Canal Type : Beginning Point : Quantity of Discharge (m3/sec) : End Point : Turnout (Gravity Irrigation Block) No.1 : Width of Canal Base (m) BGKr1 : Longitudinal Slope : Water Depth (m) B(P)GKr1: Turnout (Pump Irrigation Block) No.1 : Left Bank : Right Bank Fb : Free Board (m) V : Velocity (m) : Pipe Culvert No.1 PCV-1 : Box Culvert No.1 Right Main\_4 BOX-38 [17-1] 17 14 -13 -12 Q=2.89 B=2.7 I=1/3800 Q=2.14 B=2.1 l=1/3500 Q=1.64 B=1.9 I=1/3000 Q=1.04 B=1.4 I=1/2600 Q=2.68 B=2.4 I=1/3800 CANAL TYPE h=1.10 Fb=0.60 V=0.52 h=0.89 Fb=0.50 V=0.51 h=1.19 Fb=0.60 V=0.54 h=1.20 Fb=0.60 V=0.53 h=0.95 Fb=0.60 V=0.52 CANAL BANK ELEVATION WATER SURFACE ELEVATION CANAL BASE **ELEVATION** GROUND SURFACE **ELEVATION** REDUCED DISTANCE DISTANCE STATION NO. CURVE