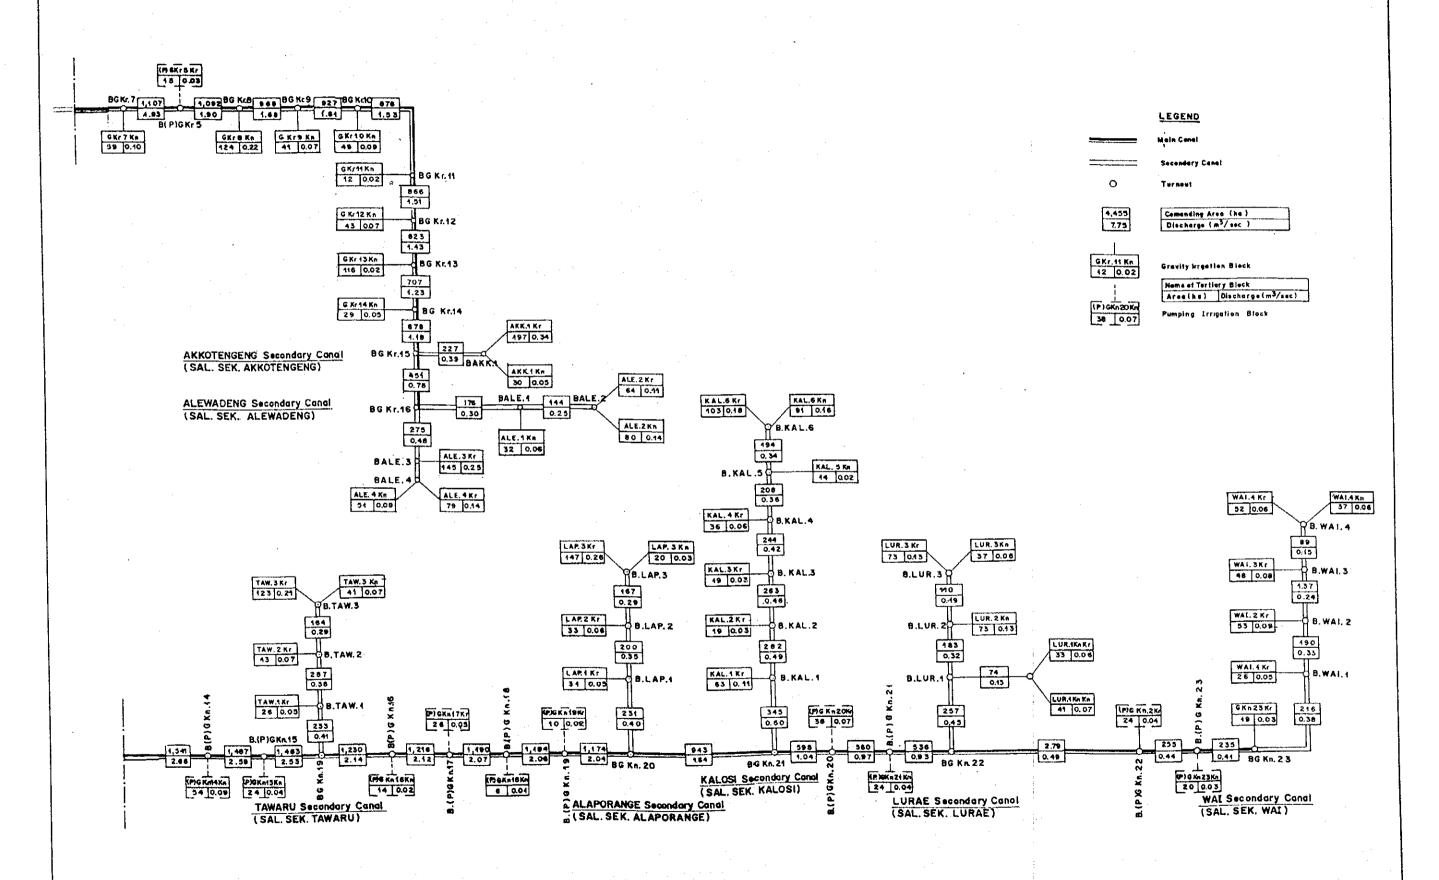

## ABBREVIATIONS Canal Type : Beginning Point : Quantity of Discharge (m3/sec) : End Point : Turnout (Gravity Irrigation Block) No.1 : Width of Canal Base (m) BGKr1 : Longitudinal Slope : Water Depth (m) B(P)GKr1: Turnout (Pump Irrigation Block) No.1 : Left Bank : Right Bank Fb : Free Board (m) V : Velocity (m) : Pipe Culvert No.1 PCV-1 : Box Culvert No.1 Right Main\_4 BOX-38 [17-1] 17 14 -13 -12 Q=2.89 B=2.7 I=1/3800 Q=2.14 B=2.1 l=1/3500 Q=1.64 B=1.9 I=1/3000 Q=1.04 B=1.4 I=1/2600 Q=2.68 B=2.4 I=1/3800 CANAL TYPE h=1.10 Fb=0.60 V=0.52 h=0.89 Fb=0.50 V=0.51 h=1.19 Fb=0.60 V=0.54 h=1.20 Fb=0.60 V=0.53 h=0.95 Fb=0.60 V=0.52 CANAL BANK ELEVATION WATER SURFACE ELEVATION CANAL BASE **ELEVATION** GROUND SURFACE **ELEVATION** REDUCED DISTANCE DISTANCE STATION NO. CURVE