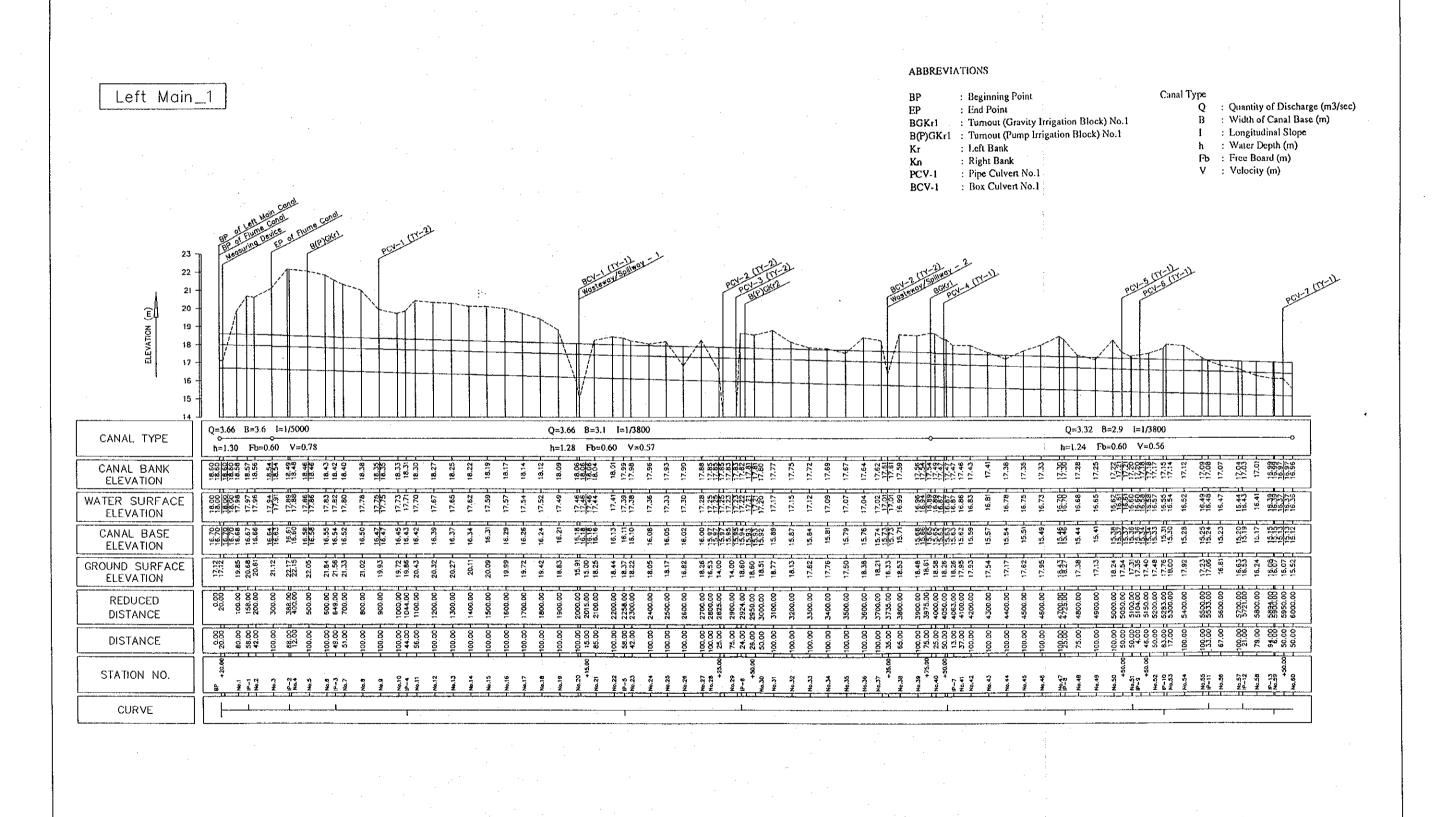

Figure A.4.2 Peak Discharge for Daily Rainfall (R = 165 mm)

A4 - 48

Figure A.4.7 Irrigation Diagram (2/2)

HORIZONTAL SCALE (m)

200 400 600 800 1000

A4-61

Figure A.4.9 Longitudinal Profile of Main Canal (1/9)