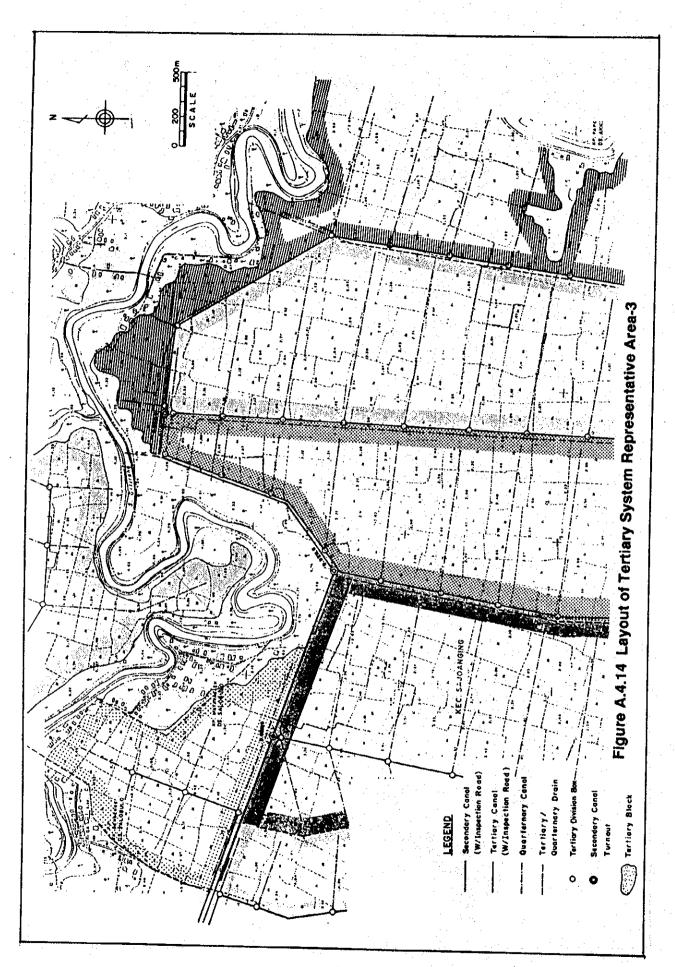

## ABBREVIATIONS Canal Type : Beginning Point : Quantity of Discharge (m3/sec) : End Point : Turnout (Gravity Irrigation Block) No.1 : Width of Canal Base (m) BGKr1 : Longitudinal Slope : Water Depth (m) B(P)GKr1: Turnout (Pump Irrigation Block) No.1 : Left Bank : Right Bank Fb : Free Board (m) V : Velocity (m) : Pipe Culvert No.1 PCV-1 : Box Culvert No.1 Right Main\_4 BOX-38 [17-1] 17 14 -13 -12 Q=2.89 B=2.7 I=1/3800 Q=2.14 B=2.1 l=1/3500 Q=1.64 B=1.9 I=1/3000 Q=1.04 B=1.4 I=1/2600 Q=2.68 B=2.4 I=1/3800 CANAL TYPE h=1.10 Fb=0.60 V=0.52 h=0.89 Fb=0.50 V=0.51 h=1.19 Fb=0.60 V=0.54 h=1.20 Fb=0.60 V=0.53 h=0.95 Fb=0.60 V=0.52 CANAL BANK ELEVATION WATER SURFACE ELEVATION CANAL BASE **ELEVATION** GROUND SURFACE **ELEVATION** REDUCED DISTANCE DISTANCE STATION NO. CURVE