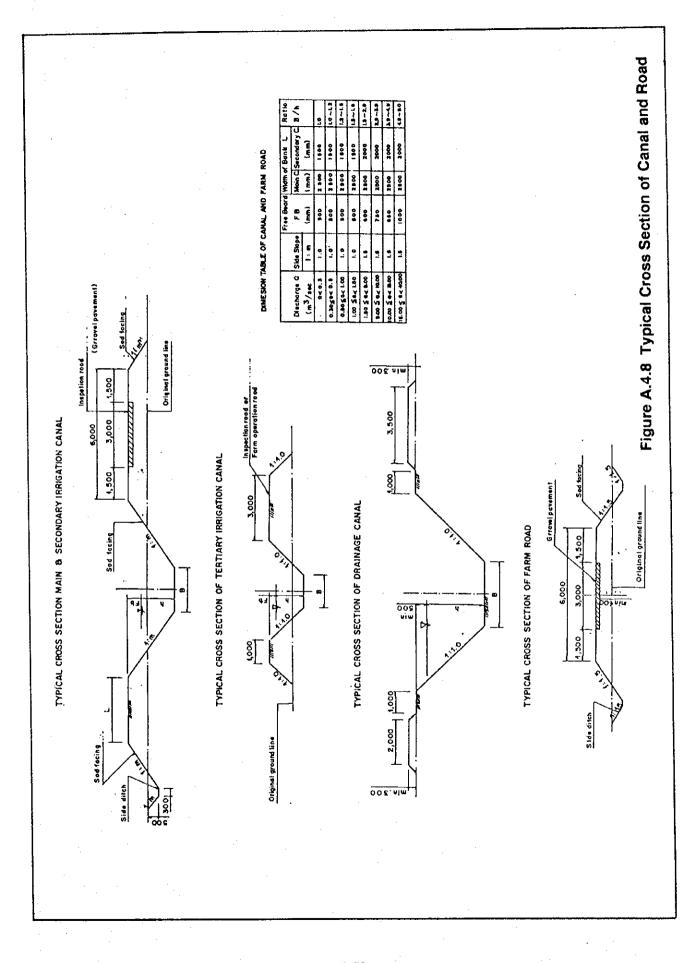

Figure A.4.2 Peak Discharge for Daily Rainfall (R = 165 mm)

A4 - 48

Figure A.4.7 Irrigation Diagram (2/2)

HORIZONTAL SCALE (m)

200 400 600 800 1000

A4-61

Figure A.4.9 Longitudinal Profile of Main Canal (1/9)