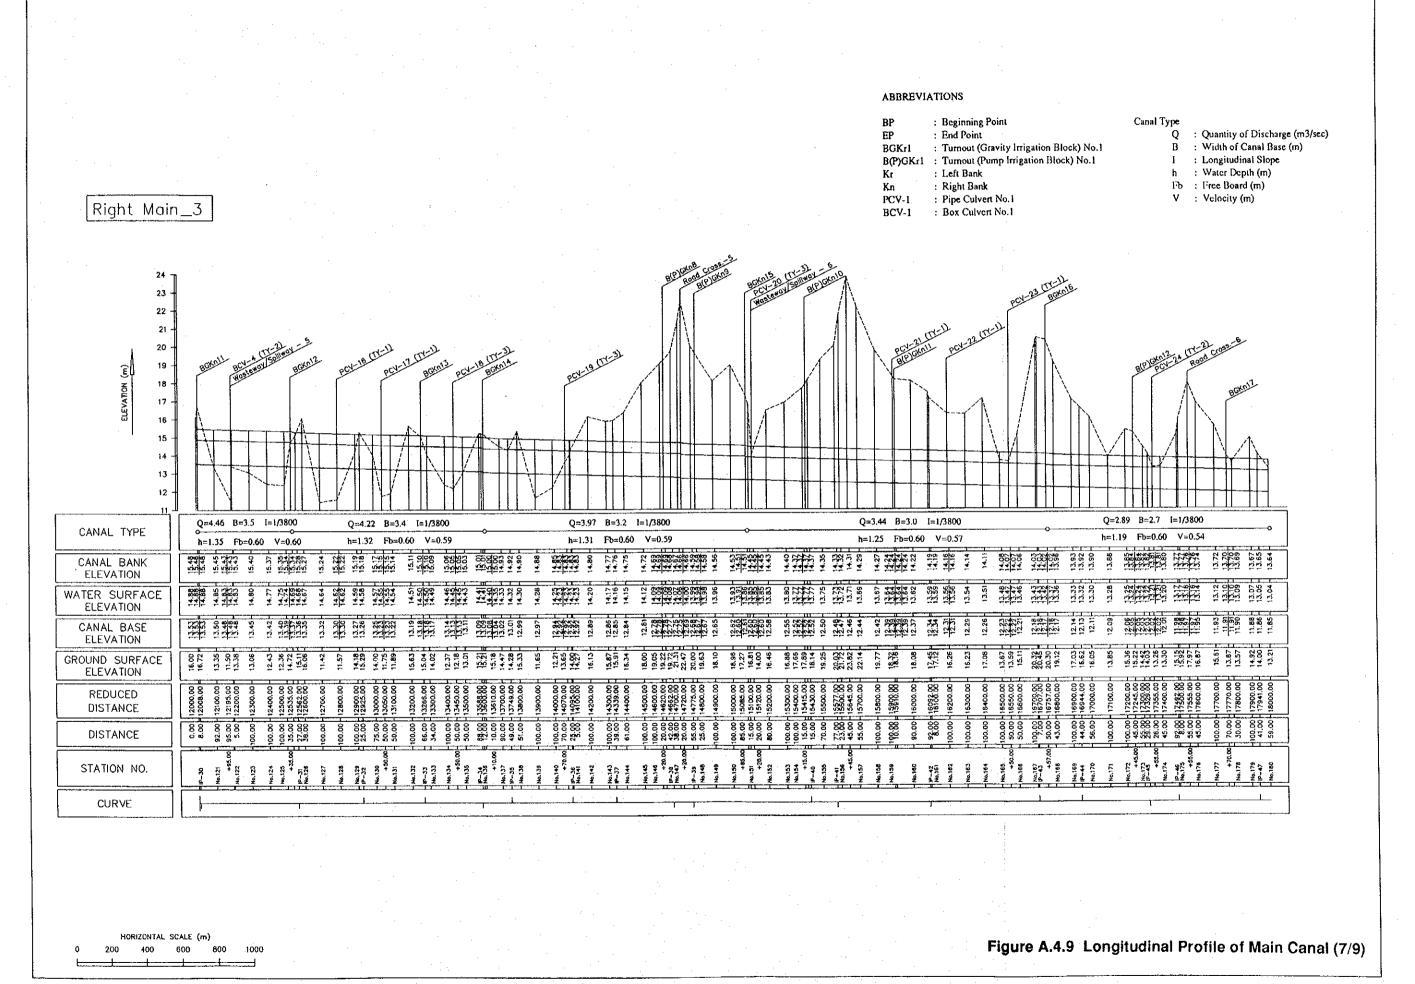

400 600

A4-75

Figure A.4.9 Longitudinal Profile of Main Canal (8/9)

HORIZONTAL SCALE (m)

400 600 800 1000

A4-77

Figure A.4.9 Longitudinal Profile of Main Canal (9/9)