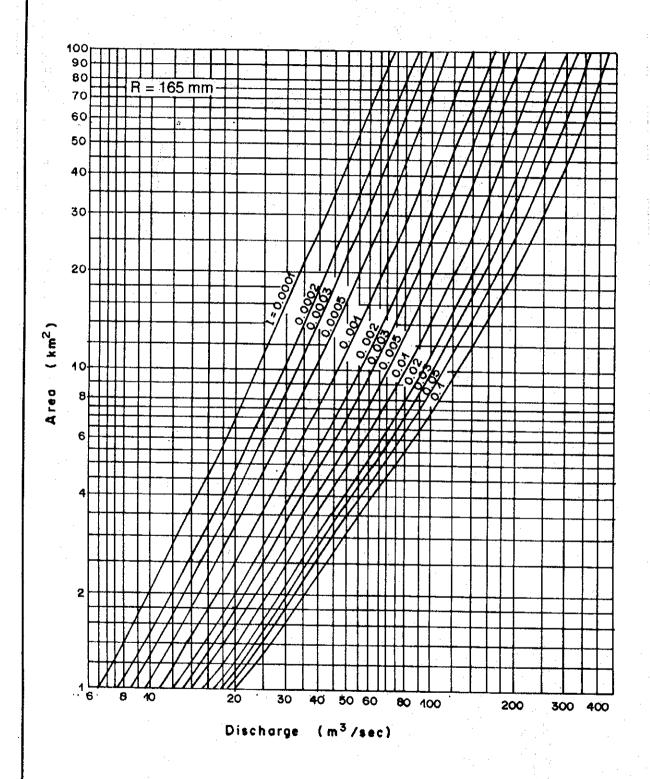

Figure A.4.2 Peak Discharge for Daily Rainfall (R = 165 mm)

A4 - 48

Figure A.4.7 Irrigation Diagram (2/2)

HORIZONTAL SCALE (m)

200 400 600 800 1000

A4-61

Figure A.4.9 Longitudinal Profile of Main Canal (1/9)