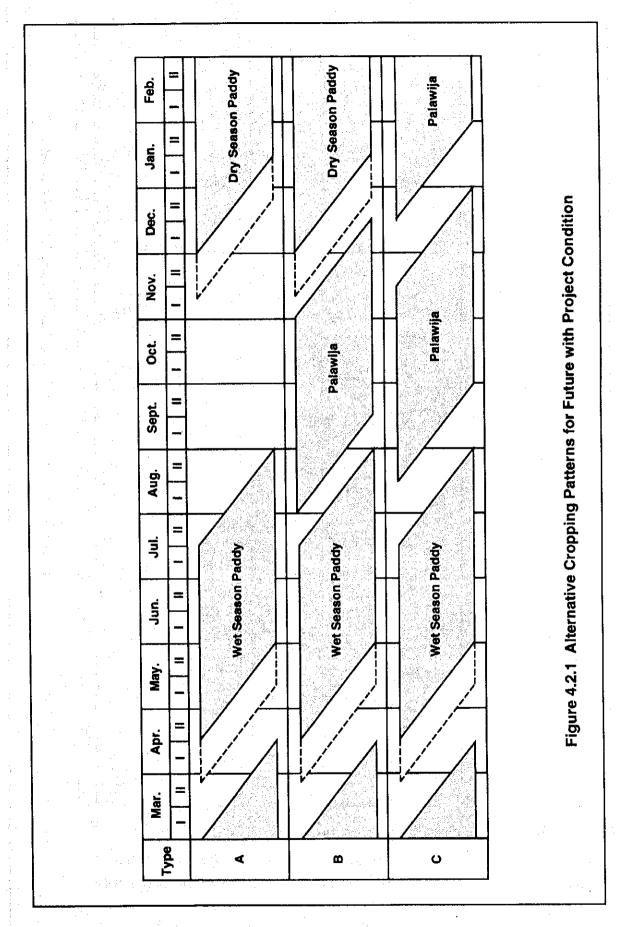

Figure 5.1.1 Proposed Cropping Pattern

F - 23

F - 24

e - 5

F - 37

F-44

Figure 5.5.1 Implementation Schadule

F - 46