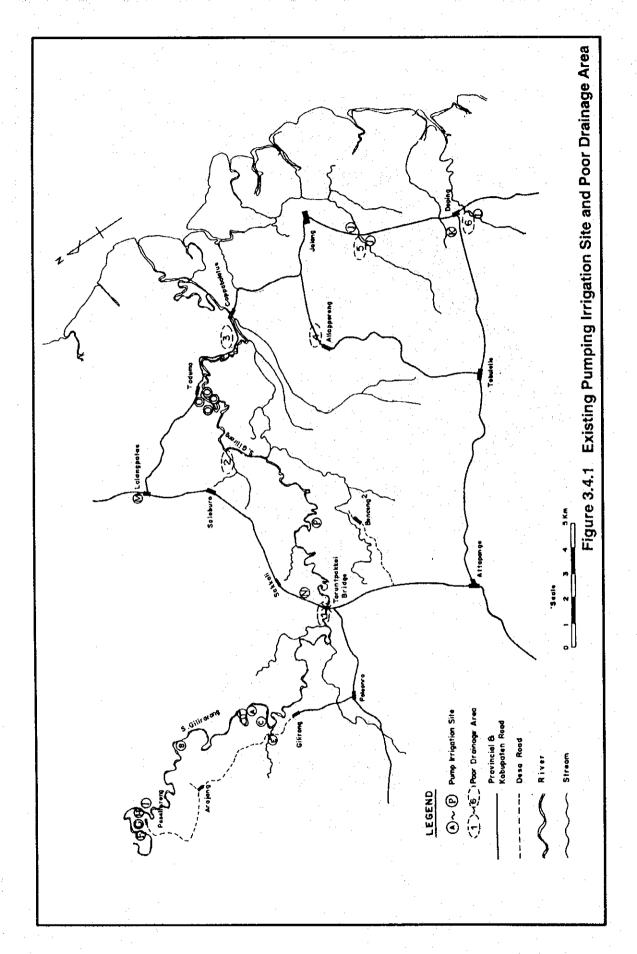

|  |
| ere er som sammer er e |                                                                                                                                                                                                                                 |                                                                                                                                                                                                                                  |                                                                                                                                                                                                                                 |  |





F-3



F - 3













F - 11





F-13







F-16



F - 17





F-19





F-21



Figure 5.1.1 Proposed Cropping Pattern



F - 23



F - 24











e - 5

























F - 37



















F-44

Figure 5.5.1 Implementation Schadule



F - 46