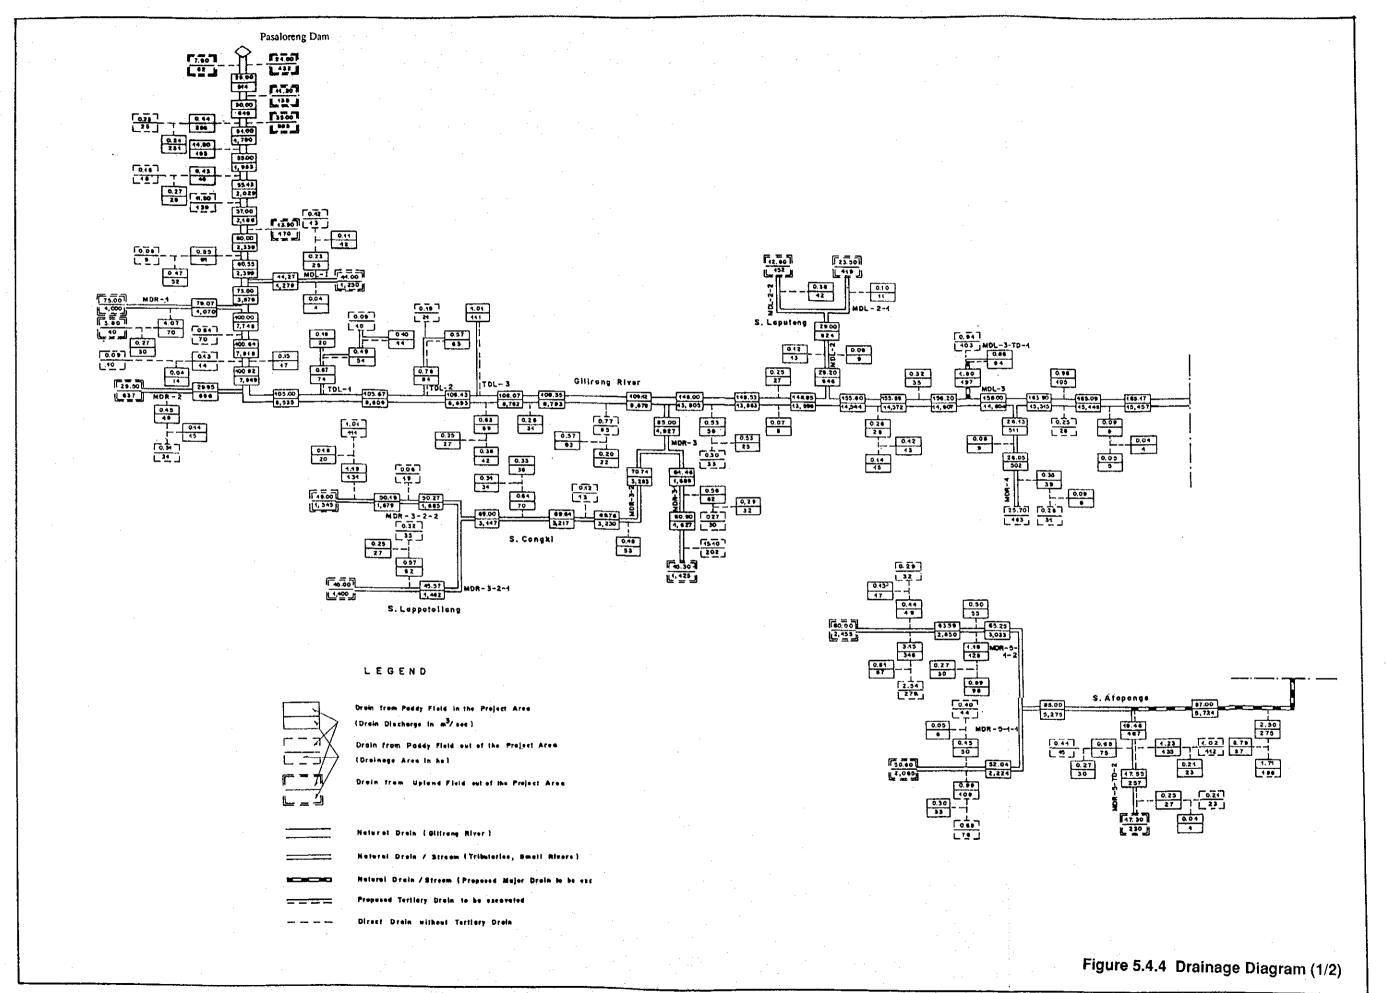

|                                                                                                                                                                                                                                  |                                                                                                                                                                                                                                 |  |





F-3



F - 3













F - 11





F-13







F-16



F - 17





F-19





F-21



Figure 5.1.1 Proposed Cropping Pattern



F - 23



F - 24











e - 5

























F - 37



















F-44

Figure 5.5.1 Implementation Schadule



F - 46