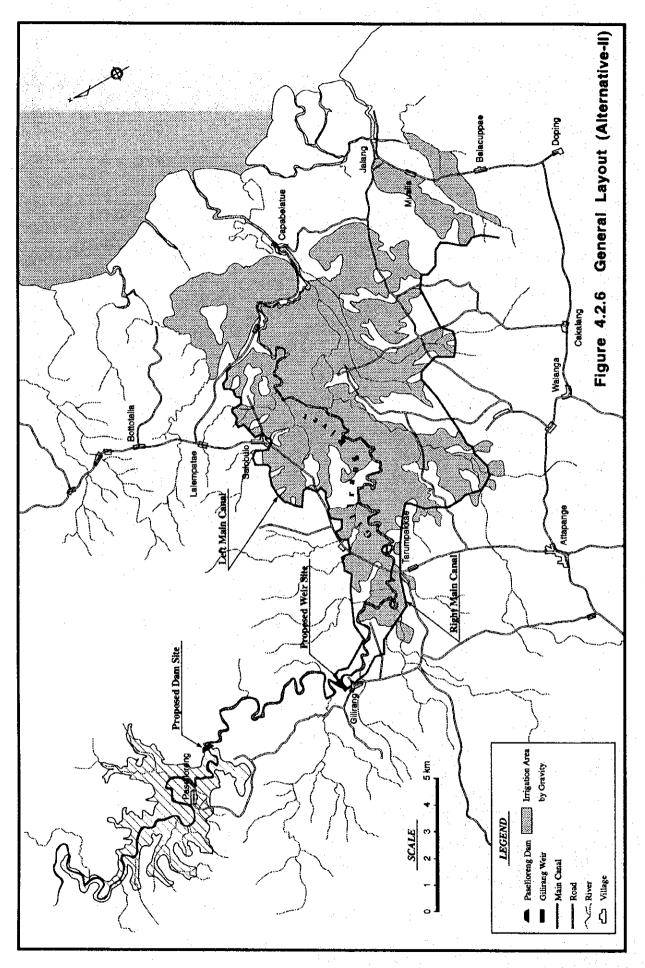

Figure 5.1.1 Proposed Cropping Pattern

F - 23

F - 24

e - 5

F - 37

F-44

Figure 5.5.1 Implementation Schadule

F - 46