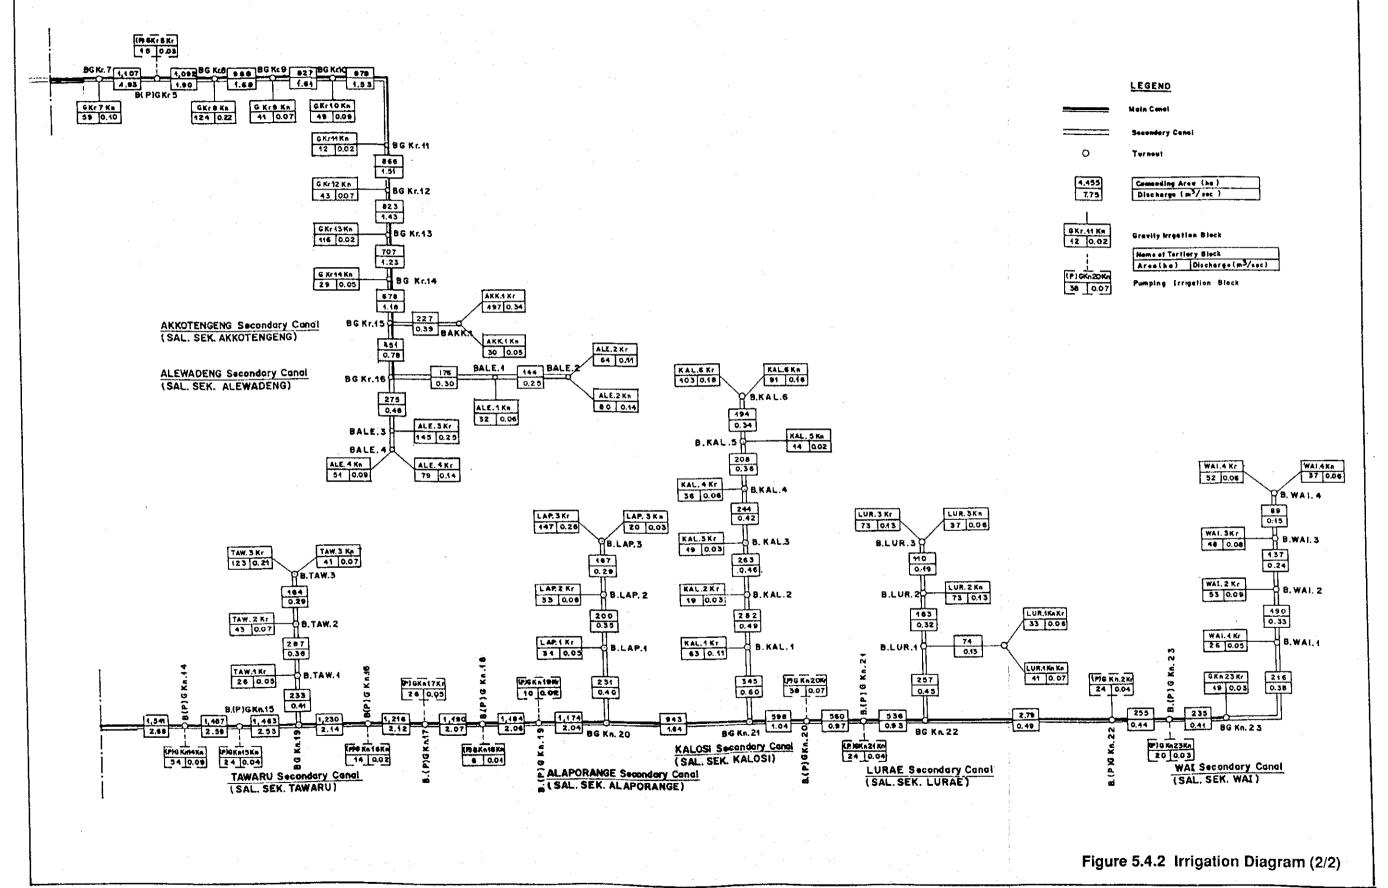

Figure 5.1.1 Proposed Cropping Pattern

F - 23

F - 24

e - 5

F - 37

F-44

Figure 5.5.1 Implementation Schadule

F - 46