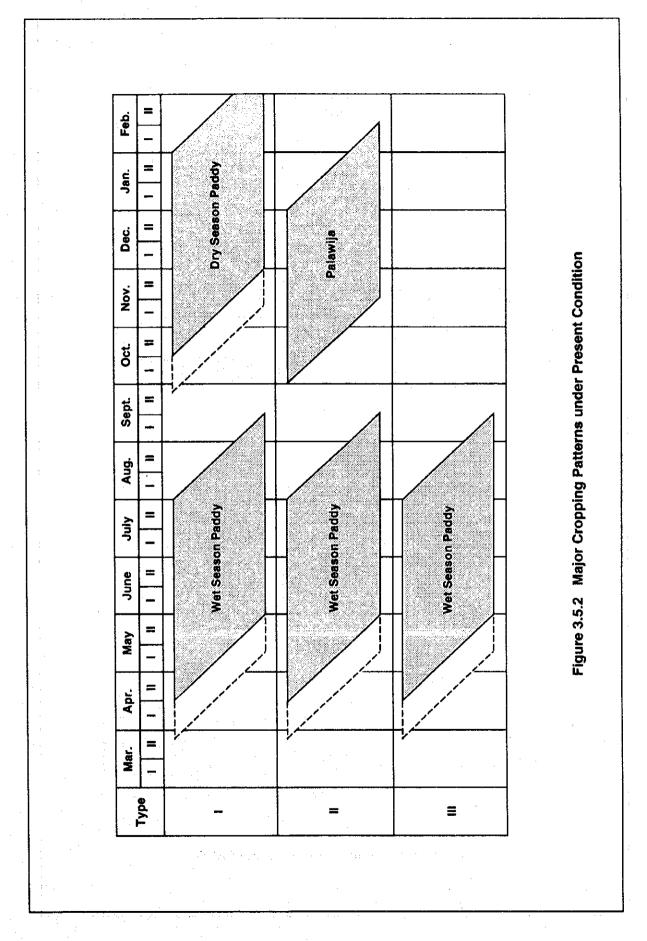

Figure 5.1.1 Proposed Cropping Pattern

F - 23

F - 24

e - 5

F - 37

F-44

Figure 5.5.1 Implementation Schadule

F - 46