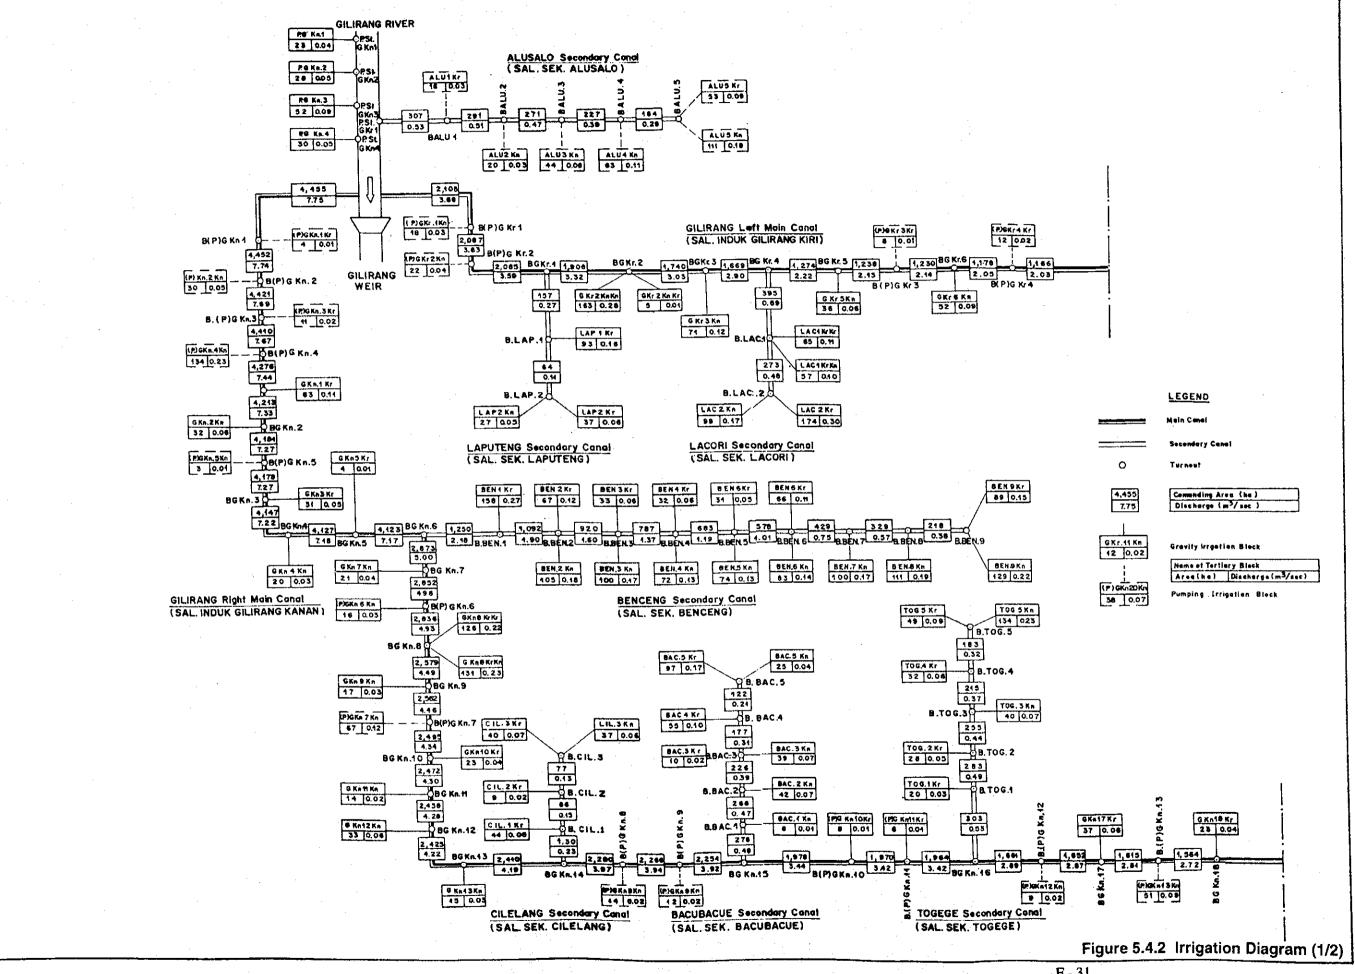

Figure 5.1.1 Proposed Cropping Pattern

F - 23

F - 24

e - 5

F - 37

F-44

Figure 5.5.1 Implementation Schadule

F - 46