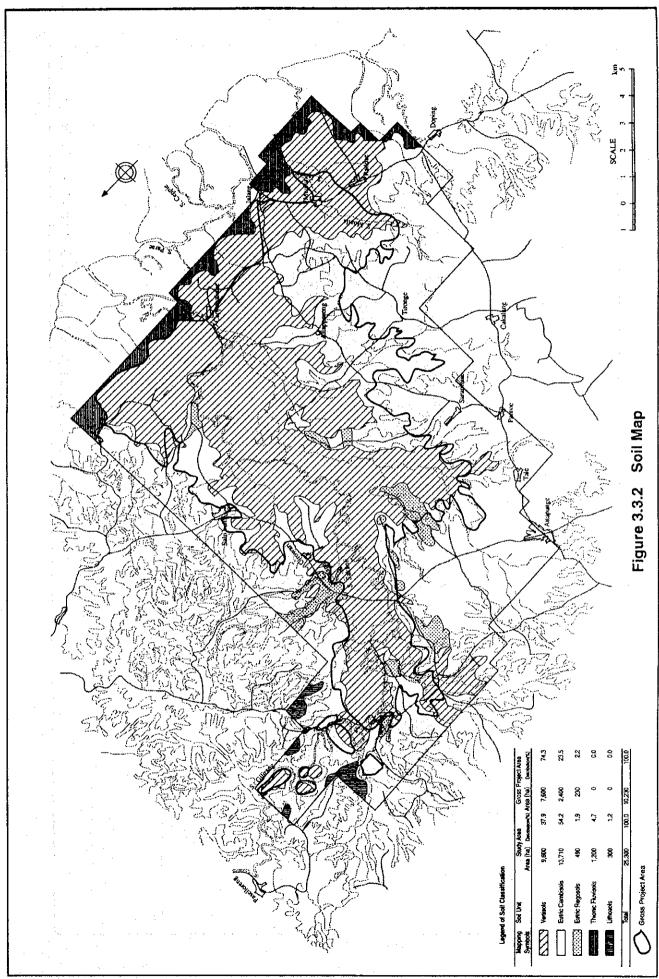

|  |
| ere er som sammer er e |                                                                                                                                                                                                                                 |                                                                                                                                                                                                                                  |                                                                                                                                                                                                                                 |  |





F-3



F - 3













F - 11





F-13







F-16



F - 17





F-19





F-21



Figure 5.1.1 Proposed Cropping Pattern



F - 23



F - 24











e - 5

























F - 37



















F-44

Figure 5.5.1 Implementation Schadule



F - 46