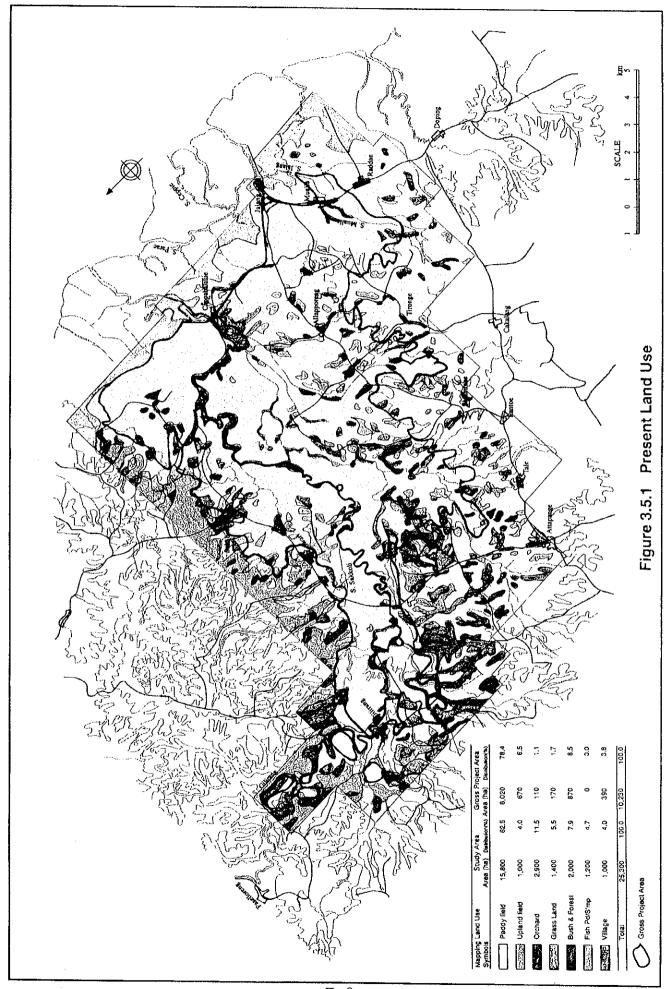

|  |
| ere er som sammer er e |                                                                                                                                                                                                                                 |                                                                                                                                                                                                                                  |                                                                                                                                                                                                                                 |  |





F-3



F - 3













F - 11





F-13







F-16



F - 17





F-19





F-21



Figure 5.1.1 Proposed Cropping Pattern



F - 23



F - 24











e - 5

























F - 37



















F-44

Figure 5.5.1 Implementation Schadule



F - 46