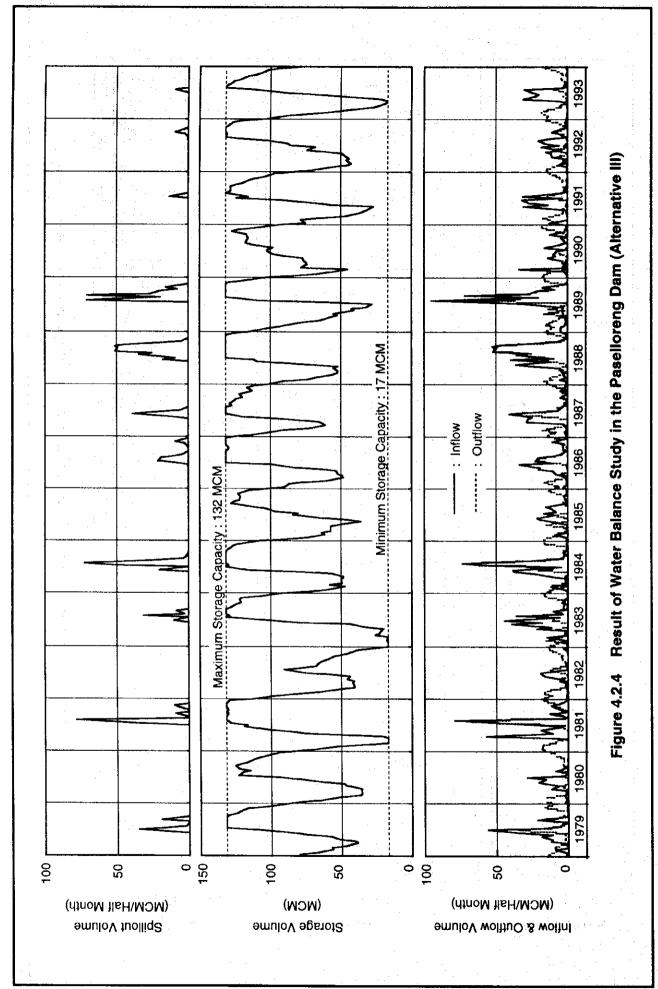

|  |
| ere er som sammer er e |                                                                                                                                                                                                                                 |                                                                                                                                                                                                                                  |                                                                                                                                                                                                                                 |  |





F-3



F - 3













F - 11





F-13







F-16



F - 17





F-19





F-21



Figure 5.1.1 Proposed Cropping Pattern



F - 23



F - 24











e - 5

























F - 37



















F-44

Figure 5.5.1 Implementation Schadule



F - 46