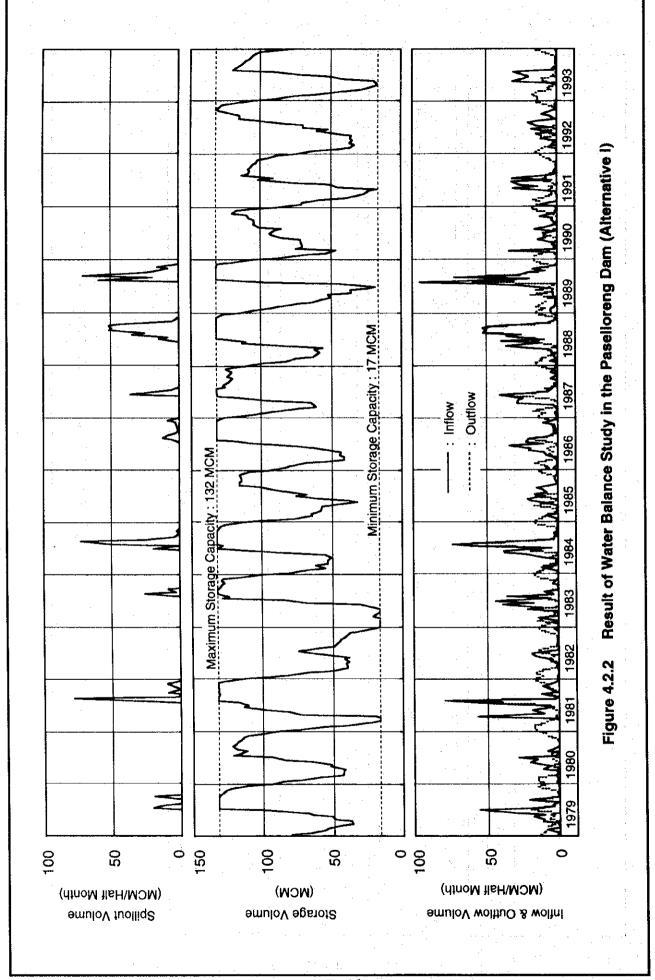

|  |
| ere er som sammer er e |                                                                                                                                                                                                                                 |                                                                                                                                                                                                                                  |                                                                                                                                                                                                                                 |  |





F-3



F - 3













F - 11





F-13







F-16



F - 17





F-19





F-21



Figure 5.1.1 Proposed Cropping Pattern



F - 23



F - 24











e - 5

























F - 37



















F-44

Figure 5.5.1 Implementation Schadule



F - 46