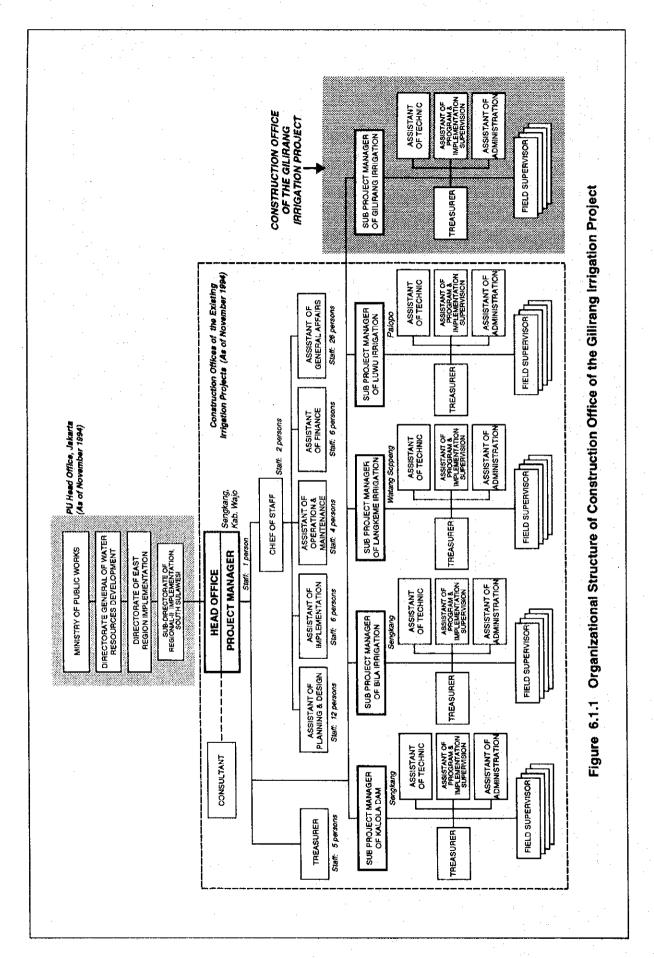

|                                                                                                                                                                                                                                  |                                                                                                                                                                                                                                 |  |





F-3



F - 3













F - 11





F-13







F-16



F - 17





F-19





F-21



Figure 5.1.1 Proposed Cropping Pattern



F - 23



F - 24











e - 5

























F - 37



















F-44

Figure 5.5.1 Implementation Schadule



F - 46