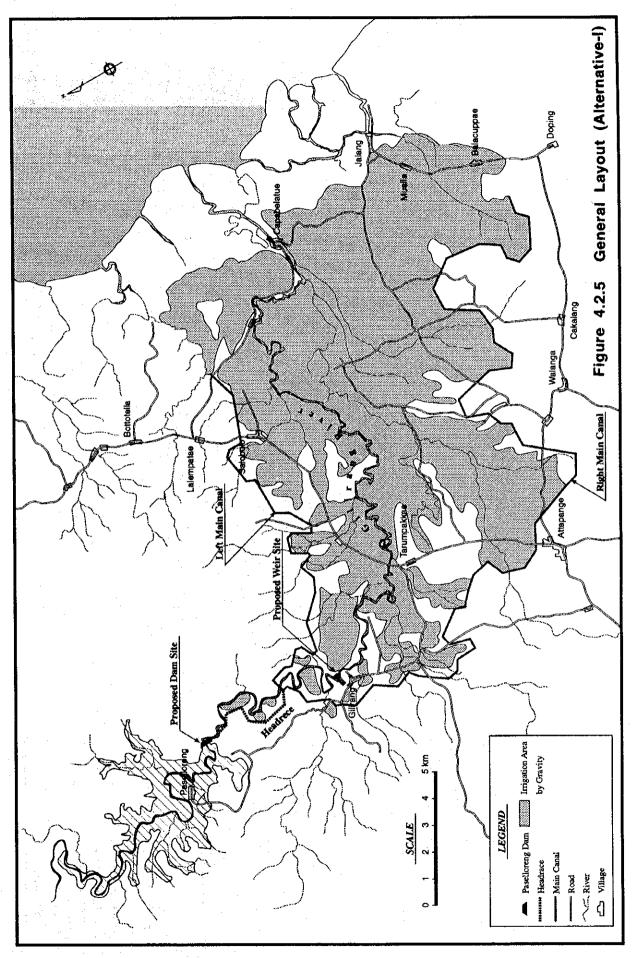

|  |
| ere er som sammer er e |                                                                                                                                                                                                                                 |                                                                                                                                                                                                                                  |                                                                                                                                                                                                                                 |  |





F-3



F - 3













F - 11





F-13







F-16



F - 17





F-19





F-21



Figure 5.1.1 Proposed Cropping Pattern



F - 23



F - 24











e - 5

























F - 37



















F-44

Figure 5.5.1 Implementation Schadule



F - 46