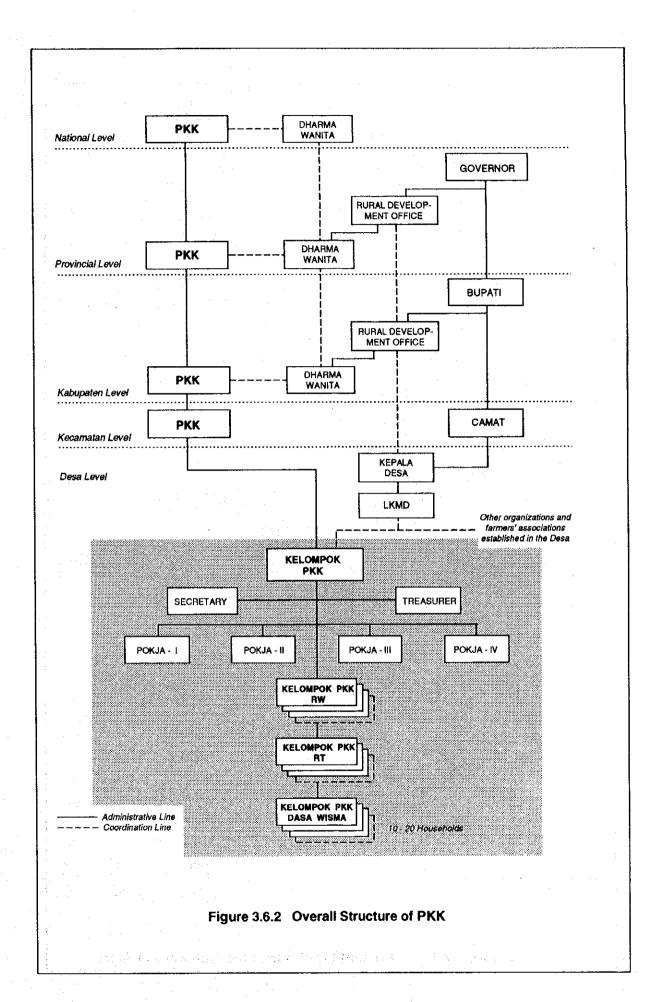

|  |
| ere er som sammer er e |                                                                                                                                                                                                                                 |                                                                                                                                                                                                                                  |                                                                                                                                                                                                                                 |  |





F-3



F - 3













F - 11





F-13







F-16



F - 17





F-19





F-21



Figure 5.1.1 Proposed Cropping Pattern



F - 23



F - 24











e - 5

























F - 37



















F-44

Figure 5.5.1 Implementation Schadule



F - 46