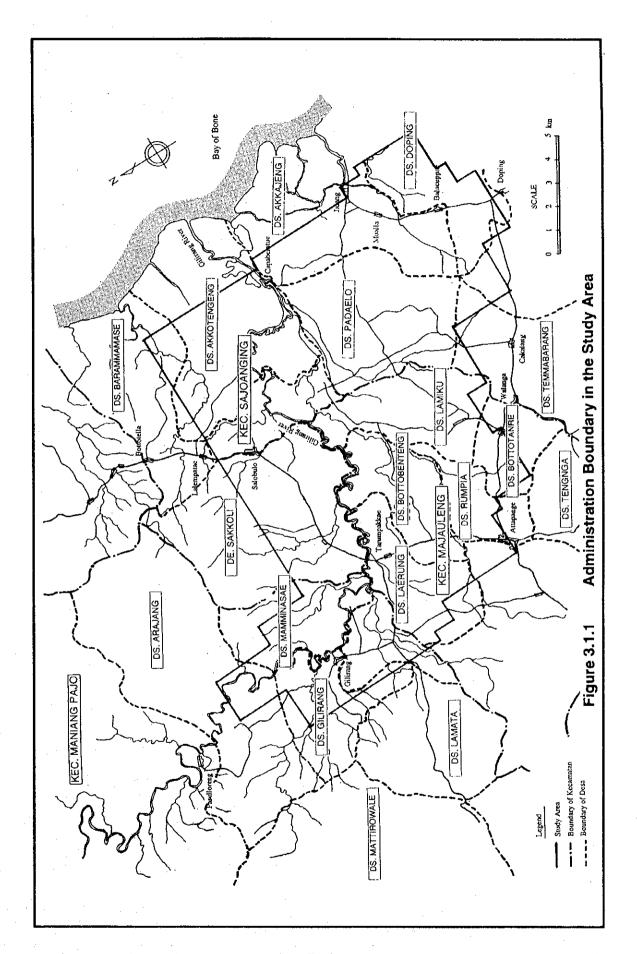

|  |
| ere er som sammer er e |                                                                                                                                                                                                                                 |                                                                                                                                                                                                                                  |                                                                                                                                                                                                                                 |  |





F-3



F - 3













F - 11





F-13







F-16



F - 17





F-19





F-21



Figure 5.1.1 Proposed Cropping Pattern



F - 23



F - 24











e - 5

























F - 37



















F-44

Figure 5.5.1 Implementation Schadule



F - 46