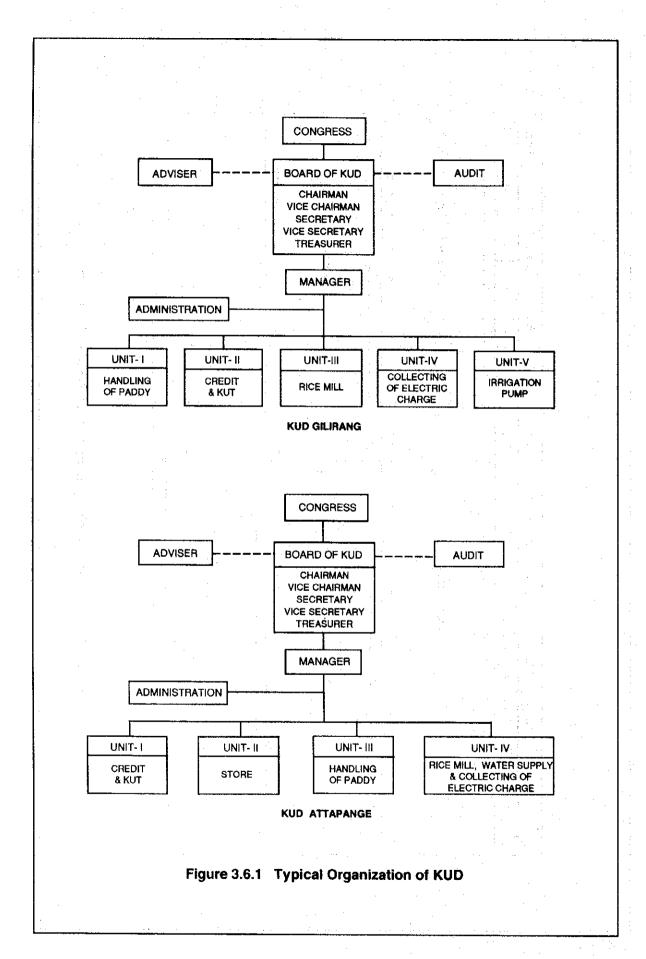

|  |
| ere er som sammer er e |                                                                                                                                                                                                                                 |                                                                                                                                                                                                                                  |                                                                                                                                                                                                                                 |  |





F-3



F - 3













F - 11





F-13







F-16



F - 17





F-19





F-21



Figure 5.1.1 Proposed Cropping Pattern



F - 23



F - 24











e - 5

























F - 37



















F-44

Figure 5.5.1 Implementation Schadule



F - 46