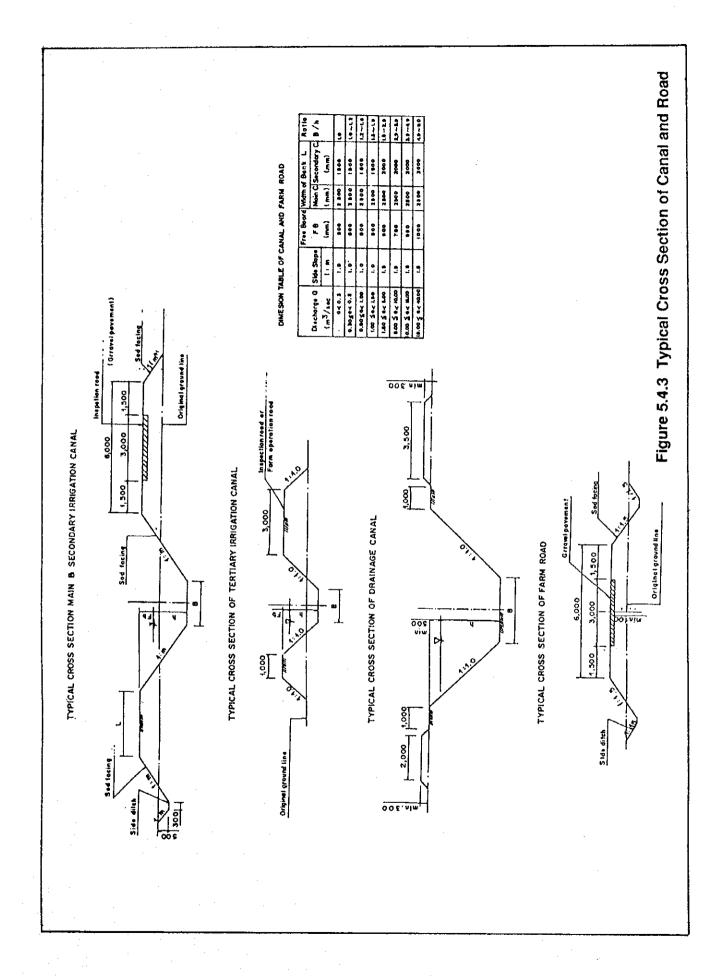

Figure 5.1.1 Proposed Cropping Pattern

F - 23

F - 24

e - 5

F - 37

F-44

Figure 5.5.1 Implementation Schadule

F - 46