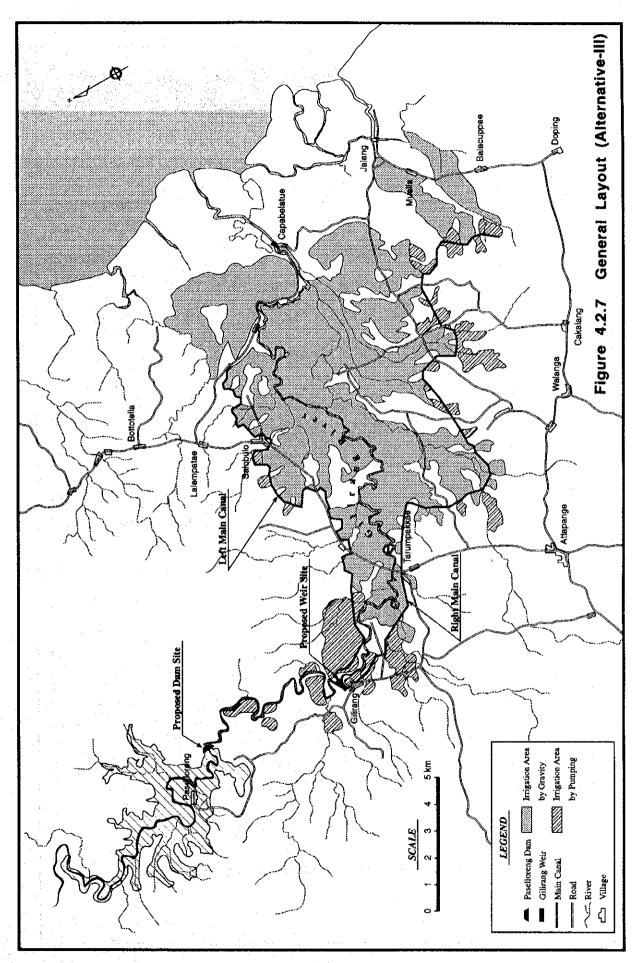

Figure 5.1.1 Proposed Cropping Pattern

F - 23

F - 24

e - 5

F - 37

F-44

Figure 5.5.1 Implementation Schadule

F - 46