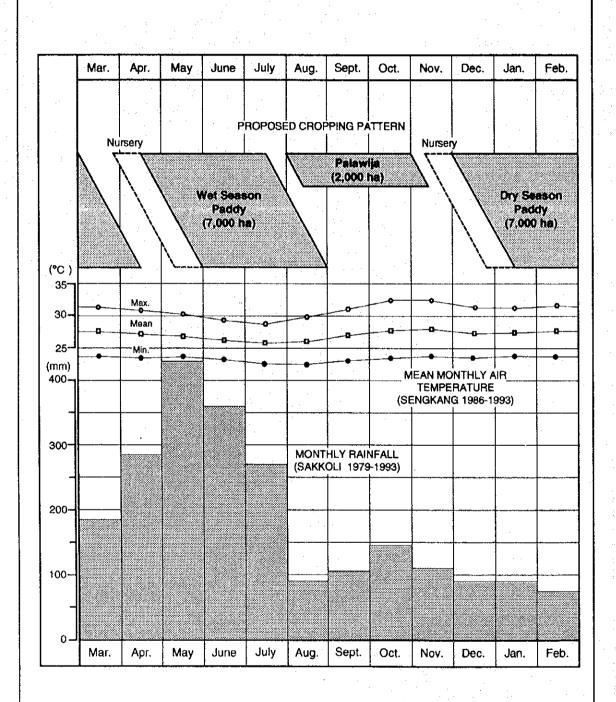

Figure 5.1.1 Proposed Cropping Pattern

F - 23

F - 24

e - 5

F - 37

F-44

Figure 5.5.1 Implementation Schadule

F - 46