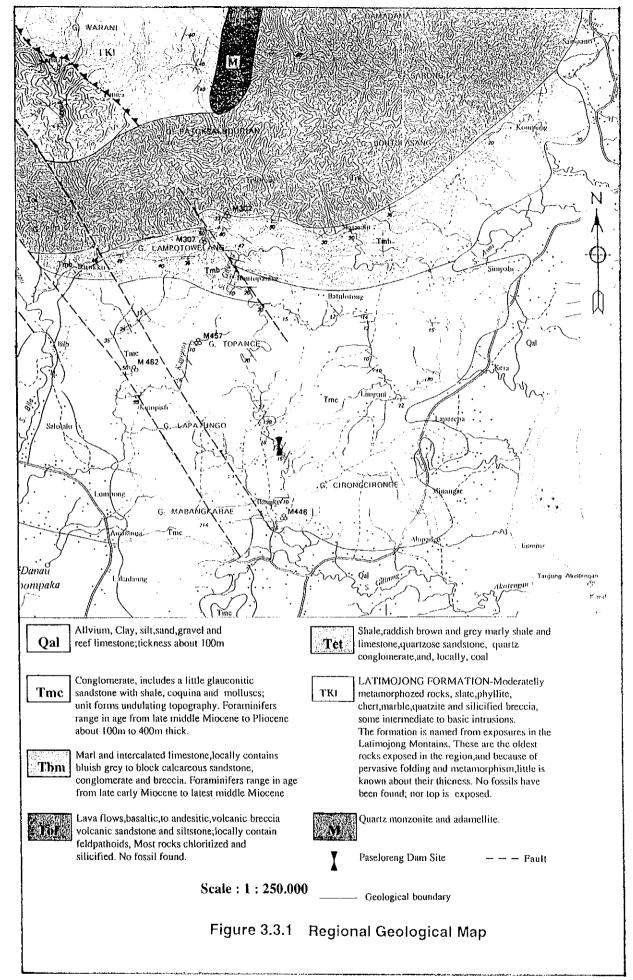

|  |
| ere er som sammer er e |                                                                                                                                                                                                                                 |                                                                                                                                                                                                                                  |                                                                                                                                                                                                                                 |  |





F-3



F - 3













F - 11





F-13







F-16



F - 17





F-19





F-21



Figure 5.1.1 Proposed Cropping Pattern



F - 23



F - 24











e - 5

























F - 37



















F-44

Figure 5.5.1 Implementation Schadule



F - 46