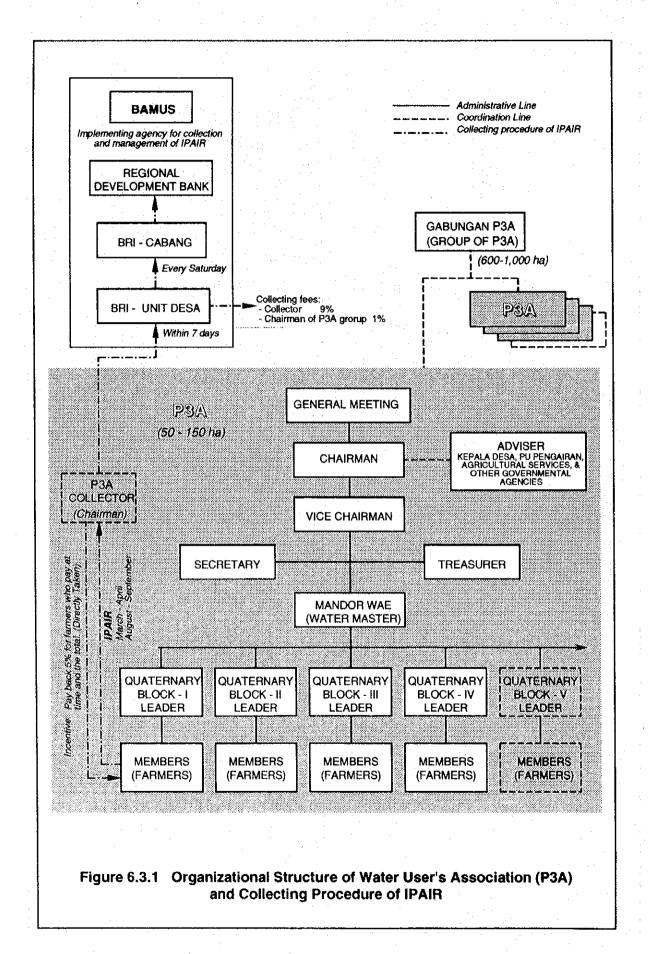

|                                                                                                                                                                                                                                  |                                                                                                                                                                                                                                 |  |





F-3



F - 3













F - 11





F-13







F-16



F - 17





F-19





F-21



Figure 5.1.1 Proposed Cropping Pattern



F - 23



F - 24











e - 5

























F - 37



















F-44

Figure 5.5.1 Implementation Schadule



F - 46