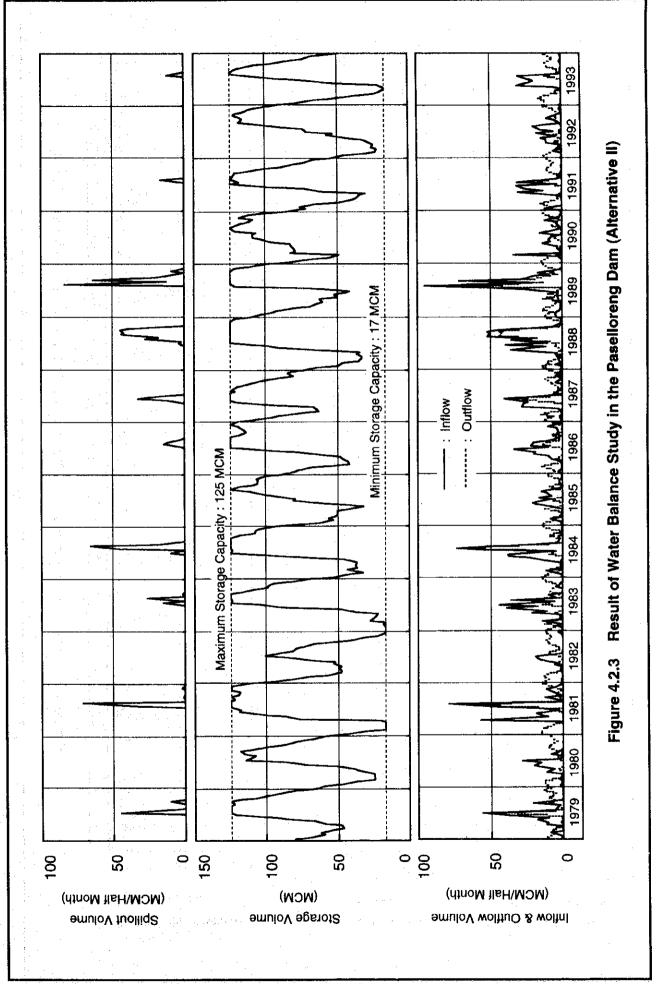

|  |
| ere er som sammer er e |                                                                                                                                                                                                                                 |                                                                                                                                                                                                                                  |                                                                                                                                                                                                                                 |  |





F-3



F - 3













F - 11





F-13







F-16



F - 17





F-19





F-21



Figure 5.1.1 Proposed Cropping Pattern



F - 23



F - 24











e - 5

























F - 37



















F-44

Figure 5.5.1 Implementation Schadule



F - 46