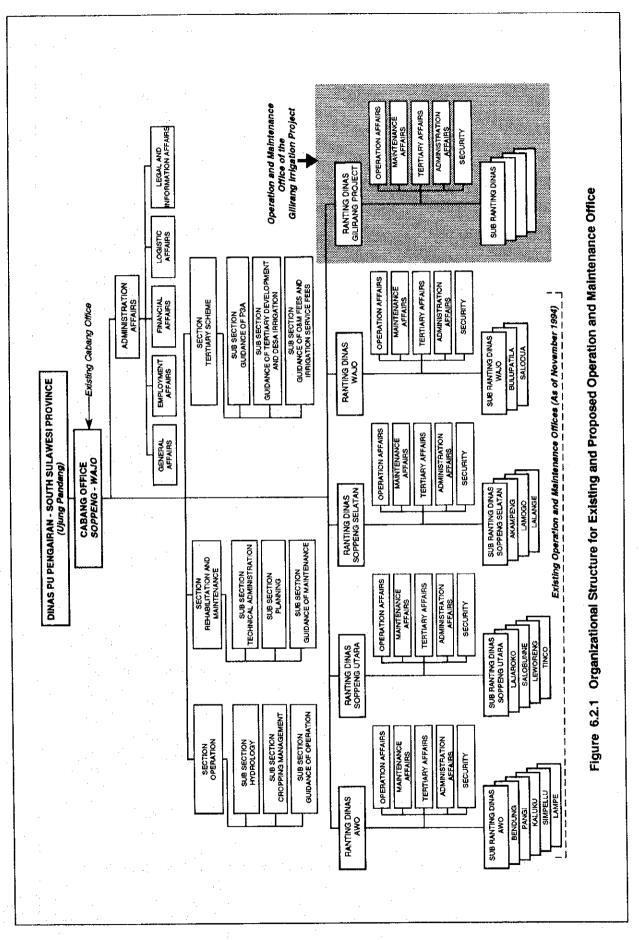

|                                                                                                                                                                                                                                  |                                                                                                                                                                                                                                 |  |





F-3



F - 3













F - 11





F-13







F-16



F - 17





F-19





F-21



Figure 5.1.1 Proposed Cropping Pattern



F - 23



F - 24











e - 5

























F - 37



















F-44

Figure 5.5.1 Implementation Schadule



F - 46