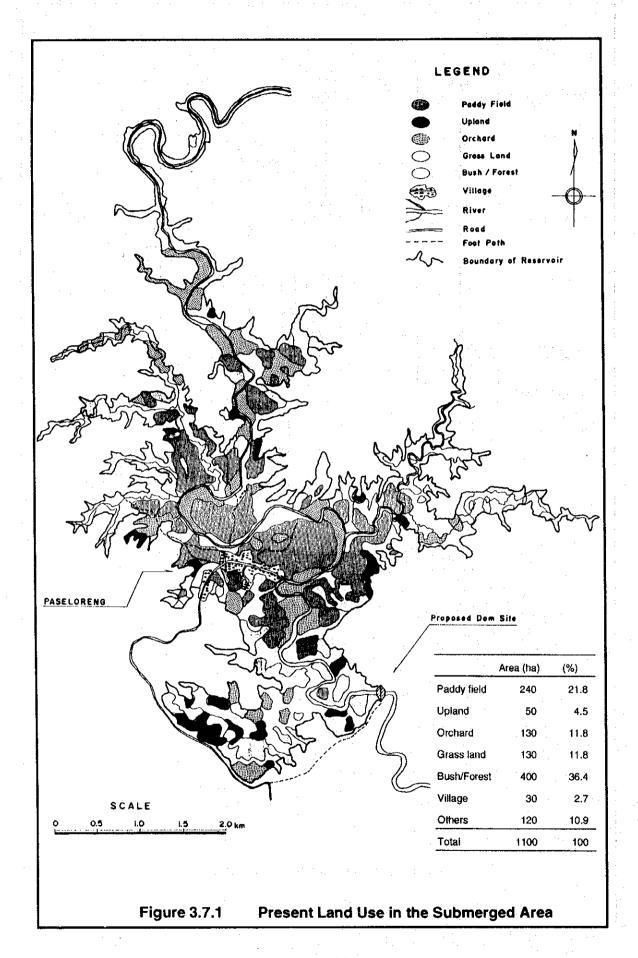

|  |
| ere er som sammer er e |                                                                                                                                                                                                                                 |                                                                                                                                                                                                                                  |                                                                                                                                                                                                                                 |  |





F-3



F - 3













F - 11





F-13







F-16



F - 17





F-19





F-21



Figure 5.1.1 Proposed Cropping Pattern



F - 23



F - 24











e - 5

























F - 37



















F-44

Figure 5.5.1 Implementation Schadule



F - 46