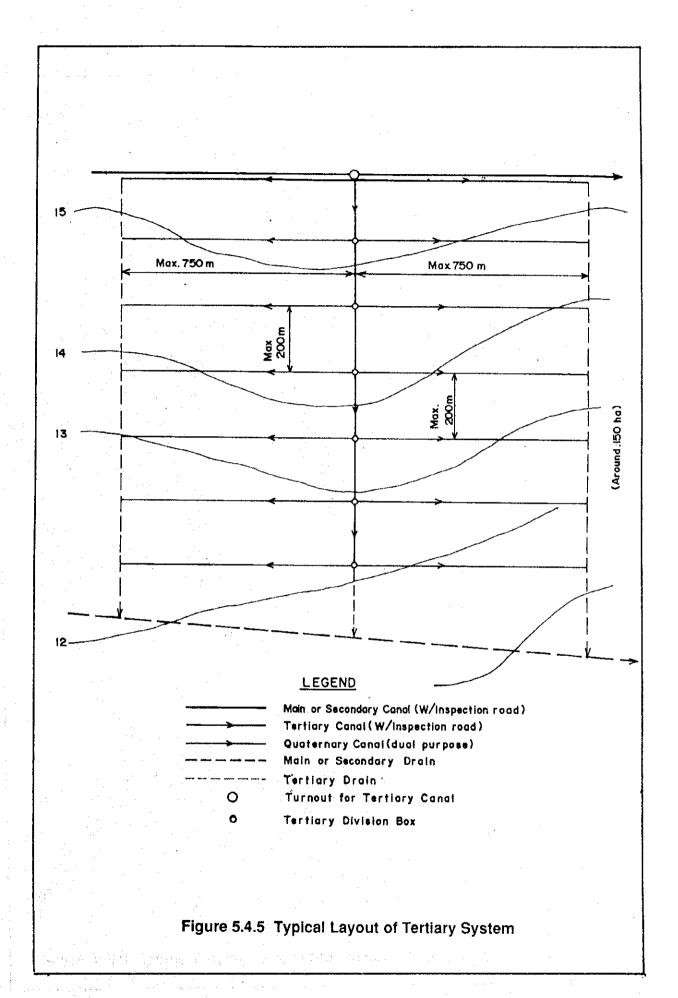

|                                                                                                                                                                                                                                  |                                                                                                                                                                                                                                 |  |





F-3



F - 3













F - 11





F-13







F-16



F - 17





F-19





F-21



Figure 5.1.1 Proposed Cropping Pattern



F - 23



F - 24











e - 5

























F - 37



















F-44

Figure 5.5.1 Implementation Schadule



F - 46