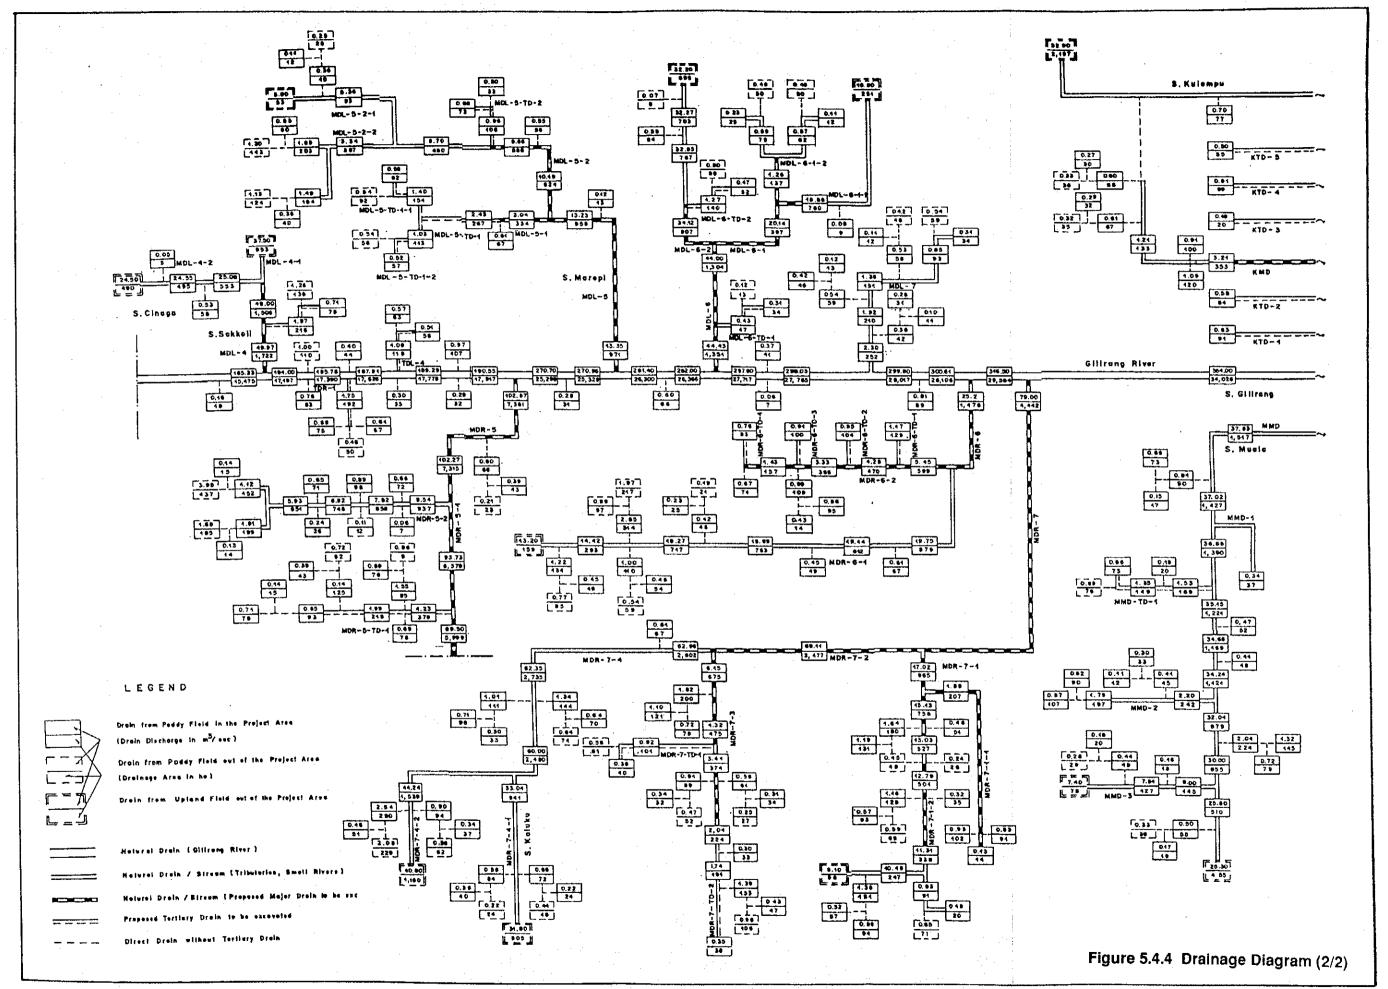

|                                                                                                                                                                                                                                  |                                                                                                                                                                                                                                 |  |





F-3



F - 3













F - 11





F-13







F-16



F - 17





F-19





F-21



Figure 5.1.1 Proposed Cropping Pattern



F - 23



F - 24











e - 5

























F - 37



















F-44

Figure 5.5.1 Implementation Schadule



F - 46