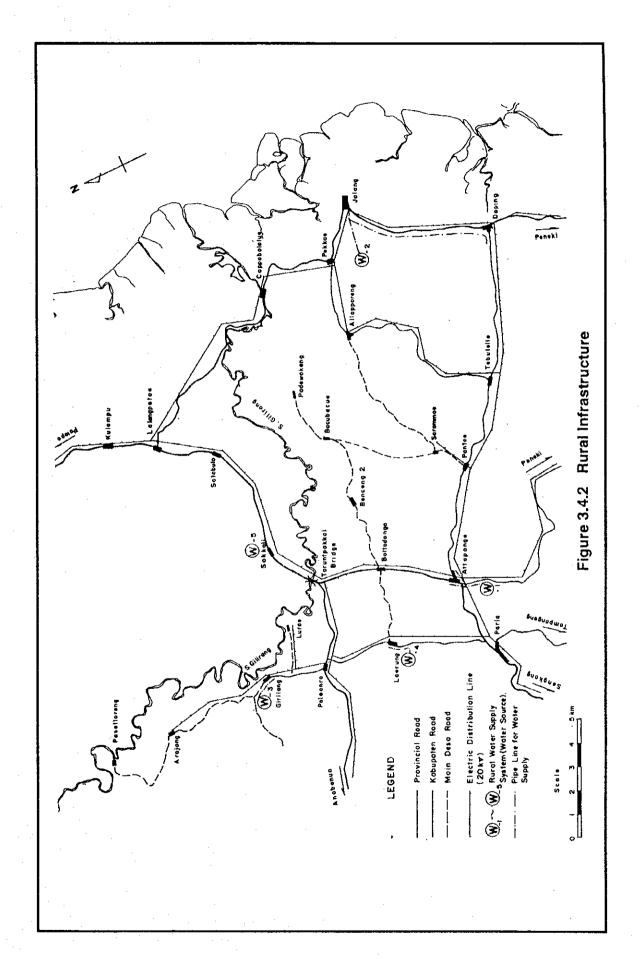

|  |
| ere er som sammer er e |                                                                                                                                                                                                                                 |                                                                                                                                                                                                                                  |                                                                                                                                                                                                                                 |  |





F-3



F - 3













F - 11





F-13







F-16



F - 17





F-19





F-21



Figure 5.1.1 Proposed Cropping Pattern



F - 23



F - 24











e - 5

























F - 37



















F-44

Figure 5.5.1 Implementation Schadule



F - 46