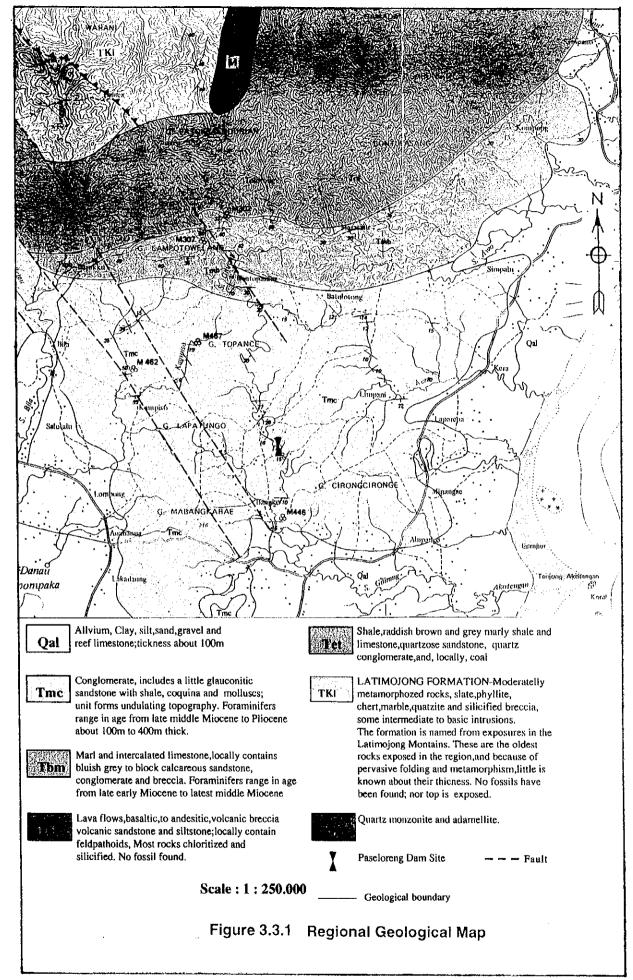

|  |
| ere er som sammer er e |                                                                                                                                                                                                                                 |                                                                                                                                                                                                                                  |                                                                                                                                                                                                                                 |  |





F-3



F - 3













F - 11





F-13







F-16



F - 17





F-19





F-21



Figure 5.1.1 Proposed Cropping Pattern



F - 23



F - 24











e - 5

























F - 37



















F-44

Figure 5.5.1 Implementation Schadule



F - 46