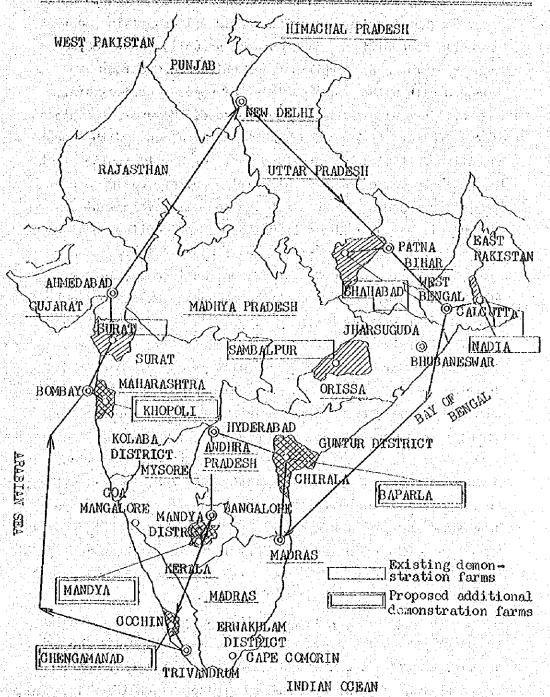

Route taken by the 4th Japanese Agricultural Survey Team for the Establishment of New Agricultural Demonstration Farms in India

# (a) Existing demonstration farms

All of the existing demonstration farms operated by Japanese technicism in India have succeeded in obtaining much higher yields of rice than those achieved before the Japanese method was adopted or those achieved by rice farms in their neighborhood. This third year (1964) since the establishment of demonstration farms, the preparation for training Indian farmers is going to start, the Indian Government expects to obtain higher yields, which all the Japanese technicisms in demonstration farms are making every possible effort to another this expectation.

# (b) Proposed sites for new demonstration farms

Proposed sites for new demonstration farms that had been studied already by the last survey toam, were restudies by the present team, which obtained an agreement of each state government concerned on the items of equipment and materials to be furnished by the Indian side that had been listed up by the present survey team in a short time. The team which had made a visit to almost all the existing demonstration farms was about to investigate the proposed sites for new farms, when one of its member fell sick. Despite such accident together with unbearable het weather, the Team could smoothly carry out its assignments thanks for the state governments! strong support for the establishment of new farms and warm cooperation of all local people concerned. The result of the study on each site that is referred to in detail somewhere else in this report, will be summarized here as below.