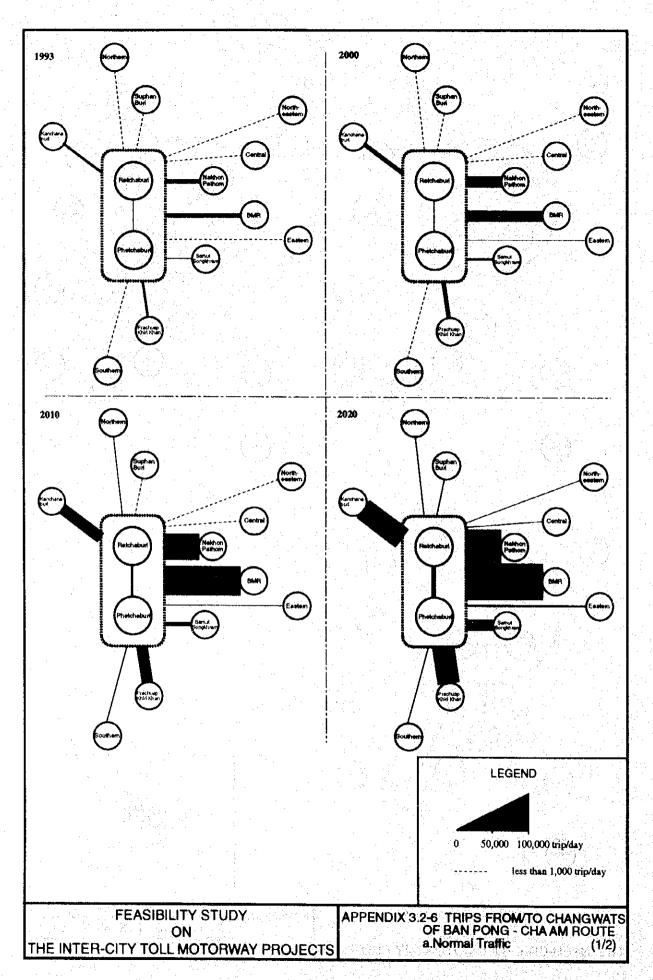

| ımnoen Saduak | 3,343  | 6,495    | 14,779   | 27,730  | 1.00 | 1.94 | 4.42    | 8.29 | 10.0  | 8.6     | 6.5   |
| 734 Ph           | otharam       | 6,791  | 13,674   | 27,602   | 52,766  | 1.00 | 2.01 | 4.06    | 7.77 | 10,5  | 7.3     | 6.7   |
| 735 Ba           | n Pong        | 21,817 | 45,536   | 90,865   | 172,114 | 1.00 | 2.09 | 4.16    | 7.89 | 11.1  | 7.2     | 6.6   |
| 761 Ph           | etchaburi     | 11,710 | 22,948   | 45,637   | 85,067  | 1.00 | 1.96 | 3.90    | 7.26 | 10.1  | 7.1     | 6.4   |
| 762 Kh           | ao Yoi        | 2,935  | 5,554    | 11,066   | 20,892  | 1.00 | 1.89 | 3.77    | 7.12 | 9.5   | .7.1    | 6.6   |
| 763 Ch           | a Am          | 8,452  | 18,460   | 39,845   | 77,117  | 1.00 | 2.18 | 4.71    | 9.12 | 11.8  | 8.0     | 6.8   |









# APPENDIX 3.2-7 OD TABLE OF LAMPANG - DOI SAKET AREA

a. 1993

| 10            |        |        |            |     |      | -        |       |       |            |          |        | ٠.       |      |       |     | Ġ          | :    |     |          |       |             |        | ٠.    |       |                | ÷     |            |                  |
|---------------|--------|--------|------------|-----|------|----------|-------|-------|------------|----------|--------|----------|------|-------|-----|------------|------|-----|----------|-------|-------------|--------|-------|-------|----------------|-------|------------|------------------|
| 27<br>TOTAL   | 14.889 | 3268   | 4855       | 802 | \$   | ñ        | 3626  | 7159  | 7          |          | 7      | 707      | 3565 | 15