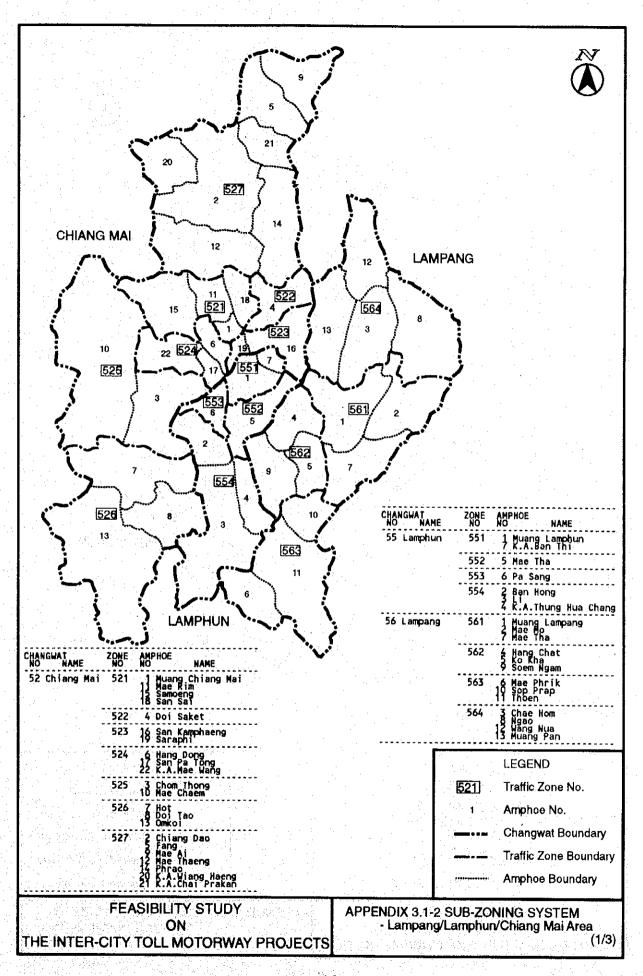

| Minute/5 km.                            | SPEED                                   | крн             |
| RUN NO. 3        | *************************************** | Minute/5 km.                            | SPEED                                   | КРН             |
| RUN NO. 4        |                                         | Minute/5 km.                            | SPEED                                   | KPH             |
| :                |                                         |                                         | AGE SPEED                               | КРН             |
|                  |                                         |                                         |                                         |                 |







| ehicle Category                        | PC     | LB       | MB       | HB          | PU       | LT       | MT     | HT                               | Total | TC                 | MC       |
|----------------------------------------|--------|----------|----------|-------------|----------|----------|--------|----------------------------------|-------|--------------------|----------|
| station Number N-1:                    |        |          |          |             |          |          |        |                                  |       |                    |          |
| 2-hr Daytime Counting - Direction 1    | 937    | 84       | 0        | 93          | 1342     | 9        | 214    | 443                              | 3122  | . 0                | 1006     |
| 2-hr Nighttime C