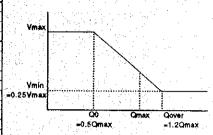

2             | 50    | - 10  | 150    | 300      | 360      |
| 86          |             |                      | L                | Mount     | 2             | 30    | 3     | 150    | 300      | 360      |
| 87          |             |                      | F/P P            | FRH       | 2             | 30    | 5     | 130    | 300      | 360      |
| 88          |             | 1                    |                  | Mount     | 2             | 10    |       | 130    | 300      | 360      |
| 89          | Ramp        |                      | <del></del>      |           | 2             | 20    | 10    | 5,000  | 10,000   | 12,000   |
| <del></del> | Note : Surf | 0.19                 | <del></del>      |           |               |       |       | 2,000  | 10,000   | 12,000   |



Note: Surface Condition; G=Good, F=Fair, P=Poor

Vertical Alinement; F=Fiat, H=Hilly, Mount=Mountainout