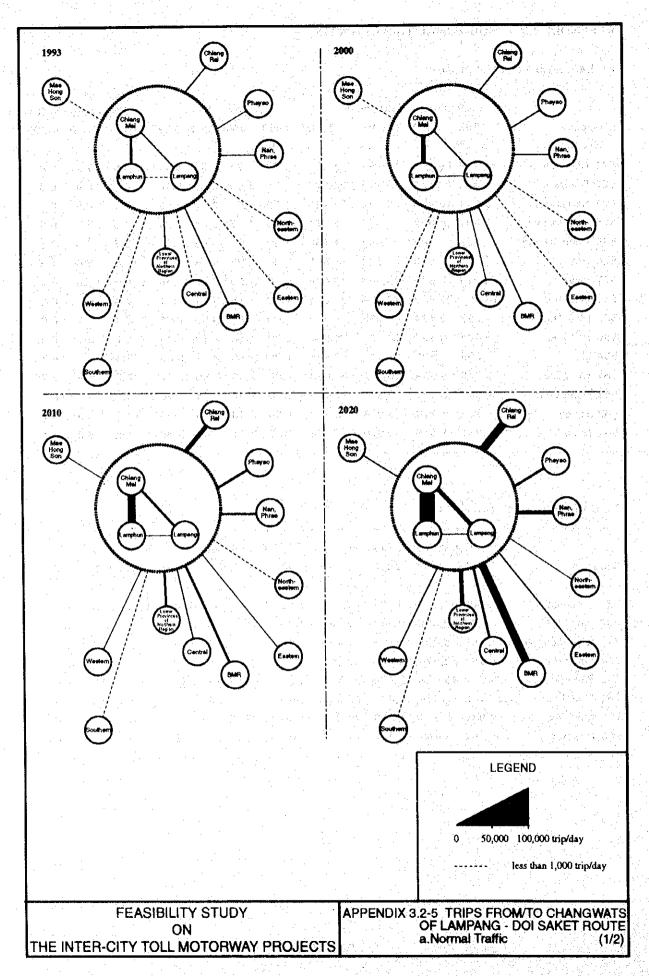

| ımnoen Saduak | 3,343  | 6,495    | 14,779   | 27,730  | 1.00 | 1.94 | 4.42    | 8.29 | 10.0  | 8.6     | 6.5   |
| 734 Ph           | otharam       | 6,791  | 13,674   | 27,602   | 52,766  | 1.00 | 2.01 | 4.06    | 7.77 | 10,5  | 7.3     | 6.7   |
| 735 Ba           | n Pong        | 21,817 | 45,536   | 90,865   | 172,114 | 1.00 | 2.09 | 4.16    | 7.89 | 11.1  | 7.2     | 6.6   |
| 761 Ph           | etchaburi     | 11,710 | 22,948   | 45,637   | 85,067  | 1.00 | 1.96 | 3.90    | 7.26 | 10.1  | 7.1     | 6.4   |
| 762 Kh           | ao Yoi        | 2,935  | 5,554    | 11,066   | 20,892  | 1.00 | 1.89 | 3.77    | 7.12 | 9.5   | .7.1    | 6.6   |
| 763 Ch           | a Am          | 8,452  | 18,460   | 39,845   | 77,117  | 1.00 | 2.18 | 4.71    | 9.12 | 11.8  | 8.0     | 6.8   |









# APPENDIX 3.2-7 OD TABLE OF LAMPANG - DOI SAKET AREA

a. 1993

| 10            |        |        |            |     |      | -        |       |       |            |          |        | ٠.       |      |       |     | Ġ          | :    |     |          |       |             |        | ٠.    |       |                | ÷     |            |                  |
|---------------|--------|--------|------------|-----|------|----------|-------|-------|------------|----------|--------|----------|------|-------|-----|------------|------|-----|----------|-------|-------------|--------|-------|-------|----------------|-------|------------|------------------|
| 27<br>TOTAL   | 14.889 | 3268   | 4855       | 802 | \$   | ñ        | 3626  | 7159  | 7          |          | 7      | 707      | 3565