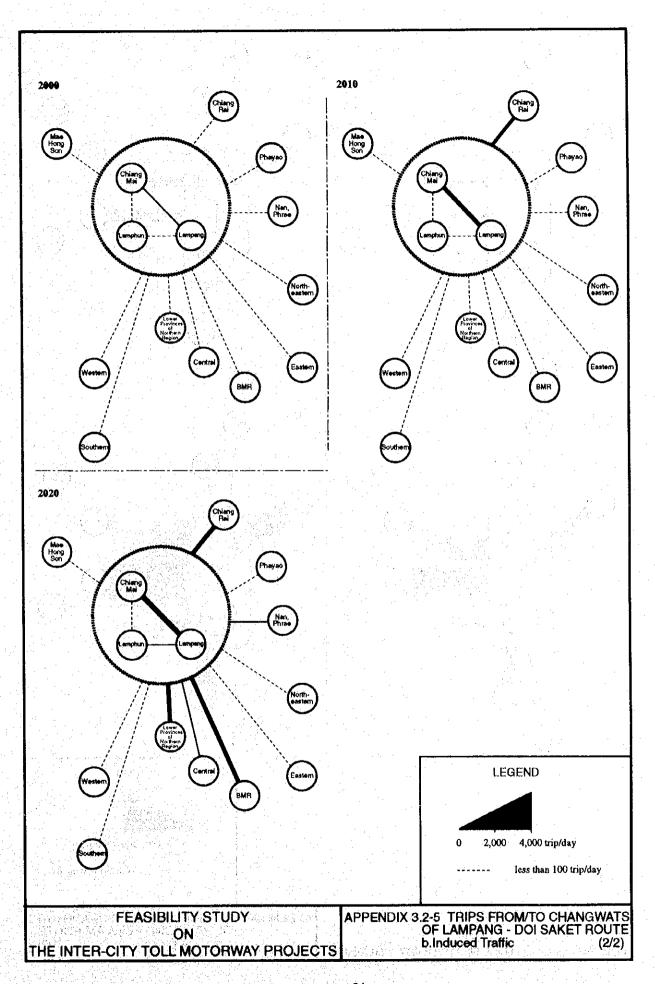

| ımnoen Saduak | 3,343  | 6,495    | 14,779   | 27,730  | 1.00 | 1.94 | 4.42    | 8.29 | 10.0  | 8.6     | 6.5   |
| 734 Ph           | otharam       | 6,791  | 13,674   | 27,602   | 52,766  | 1.00 | 2.01 | 4.06    | 7.77 | 10,5  | 7.3     | 6.7   |
| 735 Ba           | n Pong        | 21,817 | 45,536   | 90,865   | 172,114 | 1.00 | 2.09 | 4.16    | 7.89 | 11.1  | 7.2     | 6.6   |
| 761 Ph           | etchaburi     | 11,710 | 22,948   | 45,637   | 85,067  | 1.00 | 1.96 | 3.90    | 7.26 | 10.1  | 7.1     | 6.4   |
| 762 Kh           | ao Yoi        | 2,935  | 5,554    | 11,066   | 20,892  | 1.00 | 1.89 | 3.77    | 7.12 | 9.5   | .7.1    | 6.6   |
| 763 Ch           | a Am          | 8,452  | 18,460   | 39,845   | 77,117  | 1.00 | 2.18 | 4.71    | 9.12 | 11.8  | 8.0     | 6.8   |









# APPENDIX 3.2-7 OD TABLE OF LAMPANG - DOI SAKET AREA

a. 1993

| 10            |        |        |            |     |      | -        |       |       |            |          |        | ٠.       |      |       |     | Ġ          | :    |     |          |       |             |        | ٠.    |       |                | ÷     |            |                  |
|---------------|--------|--------|------------|-----|------|----------|-------|-------|------------|----------|--------|----------|------|-------|-----|------------|------|-----|----------|-------|-------------|--------|-------|-------|----------------|-------|------------|------------------|
| 27<br>TOTAL   | 14.889 | 3268   | 4855       | 802 | \$   | ñ        | 3626  | 7159  | 7          |          | 7      | 707      | 3565 |