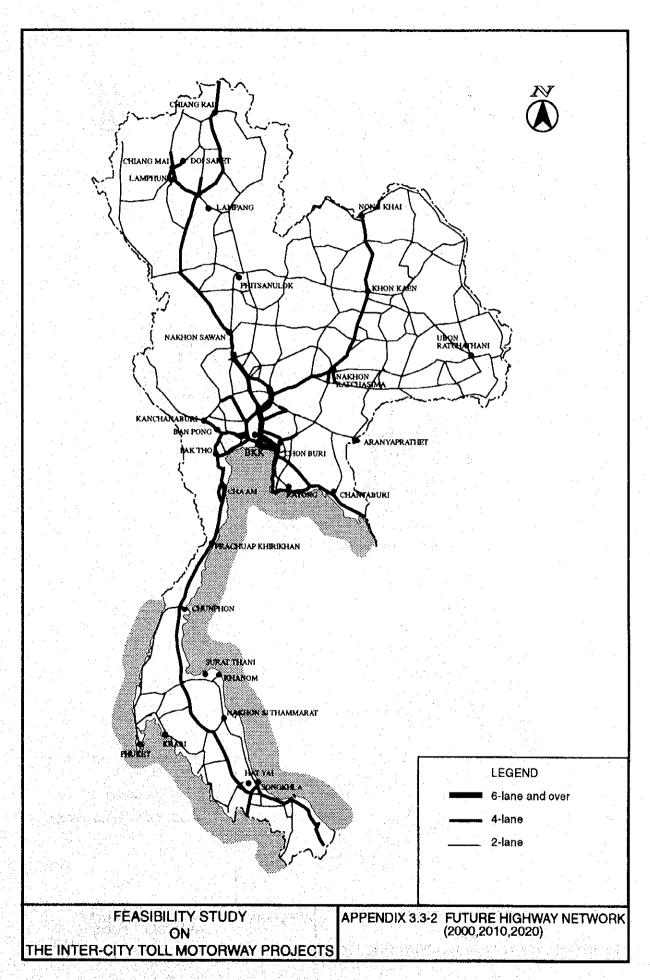

| L                | Mount     | 2             | 30    | 3     | 150    | 300      | 360      |
| 87          |             |                      | F/P P            | FRH       | 2             | 30    | 5     | 130    | 300      | 360      |
| 88          |             | 1                    |                  | Mount     | 2             | 10    |       | 130    | 300      | 360      |
| 89          | Ramp        |                      | <del></del>      |           | 2             | 20    | 10    | 5,000  | 10,000   | 12,000   |
| <del></del> | Note : Surf | 0.19                 | <del></del>      |           |               |       |       | 2,000  | 10,000   | 12,000   |



Note: Surface Condition; G=Good, F=Fair, P=Poor

Vertical Alinement; F=Fiat, H=Hilly, Mount=Mountainout