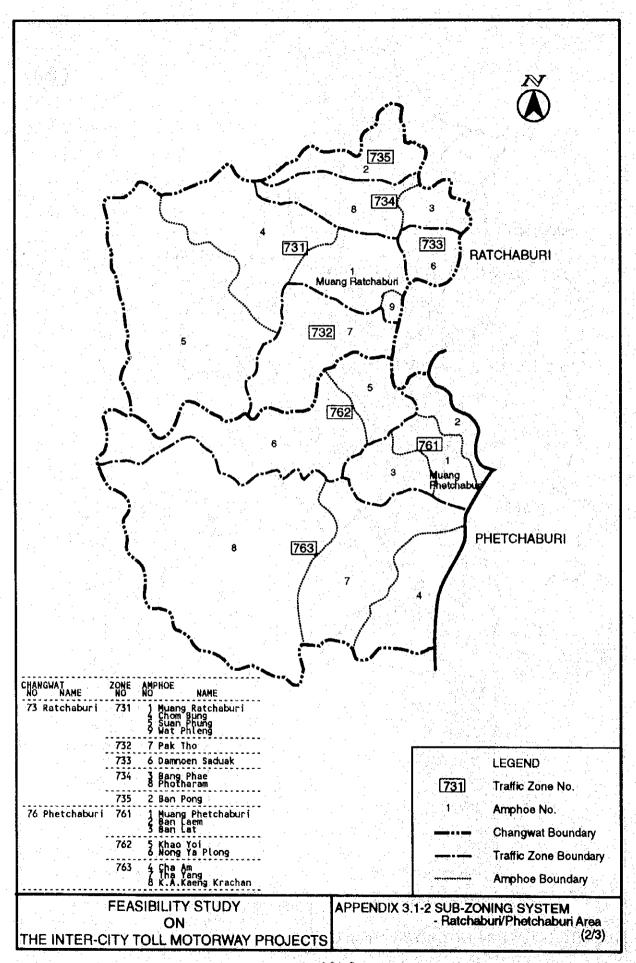

| Minute/5 km.                            | SPEED                                   | крн             |
| RUN NO. 3        | *************************************** | Minute/5 km.                            | SPEED                                   | КРН             |
| RUN NO. 4        |                                         | Minute/5 km.                            | SPEED                                   | KPH             |
| :                |                                         |                                         | AGE SPEED                               | КРН             |
|                  |                                         |                                         |                                         |                 |







| ehicle Category                        | PC     | LB       | MB       | HB          | PU       | LT       | MT     | HT                               | Total | TC                 | MC       |
|----------------------------------------|--------|----------|----------|-------------|----------|----------|--------|----------------------------------|-------|--------------------|----------|
| station Number N-1:                    |        |          |          |             |          |          |        |                                  |       |                    |          |
| 2-hr Daytime Counting - Direction 1    | 937    | 84       | 0        | 93          | 1342     | 9        | 214    | 443                              | 3122  | . 0                | 1006     |
| 2-hr Nighttime Cou