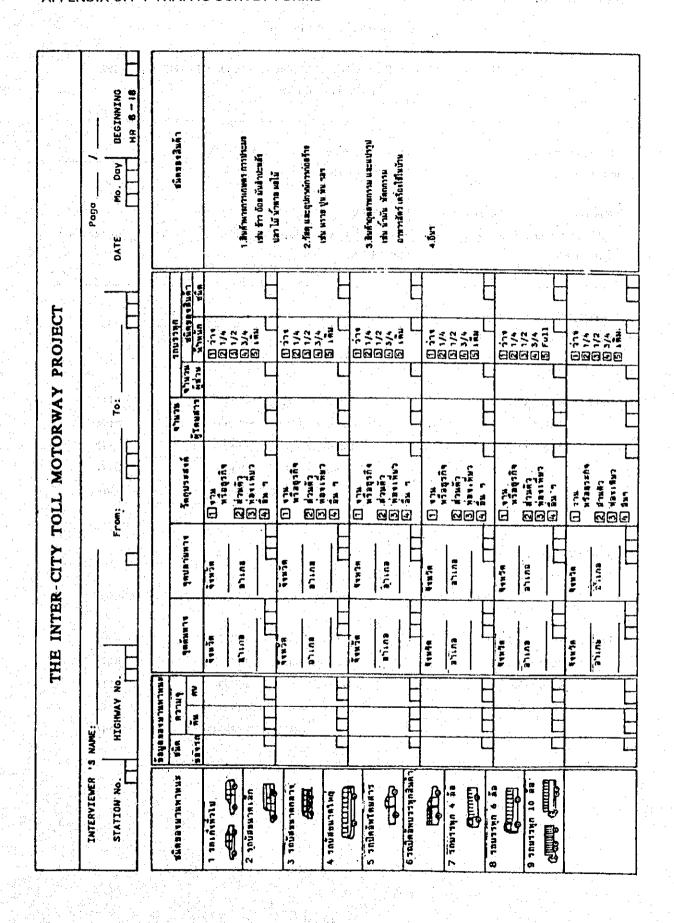

|         |                              | <u> </u>     |                                         | 3 Tour                 |                 |                                                | @ 3/4F        |                                     |
| truck              |       |         | ]                            |              |                                         | @ Other                |                 |                                                | 40 Full       |                                     |
| L                  | كابا  |         | Ш                            |              |                                         |                        |                 |                                                |               |                                     |



### APPENDIX 3.1-1 TRAFFIC SURVEY FORMS

## Speed Survey Form

## FEASIBILITY STUDY ON THE INTER-CITY TOLL MOTORWAY PROJECT - THAILAND 1993 TRAFFIC SPEED SURVEY

|                  |                                         | ·                                       | ·                                       |                 |
|------------------|-----------------------------------------|-----------------------------------------|-----------------------------------------|-----------------|
| SECTION NO.      |                                         | HIGHWAY NO.                             | KILO POST                               | to              |
| ROAD TYPE        |                                         | NO. OF LANES                            |