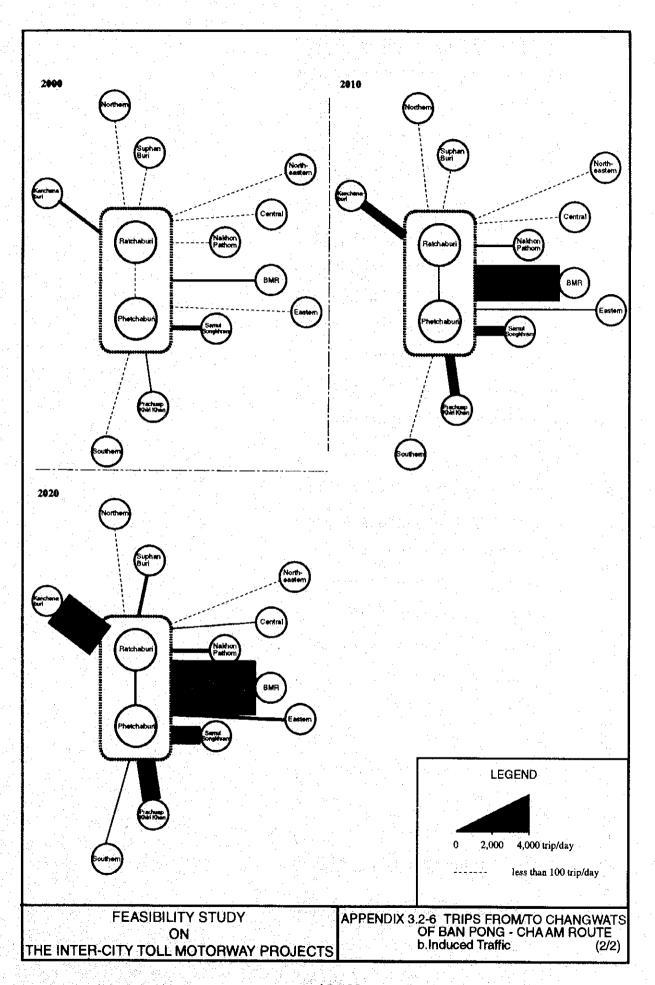

| ımnoen Saduak | 3,343  | 6,495    | 14,779   | 27,730  | 1.00 | 1.94 | 4.42    | 8.29 | 10.0  | 8.6     | 6.5   |
| 734 Ph           | otharam       | 6,791  | 13,674   | 27,602   | 52,766  | 1.00 | 2.01 | 4.06    | 7.77 | 10,5  | 7.3     | 6.7   |
| 735 Ba           | n Pong        | 21,817 | 45,536   | 90,865   | 172,114 | 1.00 | 2.09 | 4.16    | 7.89 | 11.1  | 7.2     | 6.6   |
| 761 Ph           | etchaburi     | 11,710 | 22,948   | 45,637   | 85,067  | 1.00 | 1.96 | 3.90    | 7.26 | 10.1  | 7.1     | 6.4   |
| 762 Kh           | ao Yoi        | 2,935  | 5,554    | 11,066   | 20,892  | 1.00 | 1.89 | 3.77    | 7.12 | 9.5   | .7.1    | 6.6   |
| 763 Ch           | a Am          | 8,452  | 18,460   | 39,845   | 77,117  | 1.00 | 2.18 | 4.71    | 9.12 | 11.8  | 8.0     | 6.8   |









# APPENDIX 3.2-7 OD TABLE OF LAMPANG - DOI SAKET AREA

a. 1993

| 10            |        |        |            |     |      | -        |       |       |            |          |        | ٠.       |      |       |     | Ġ          | :    |     |          |       |             |        | ٠.    |       |                | ÷     |            |                  |
|---------------|--------|--------|------------|-----|------|----------|-------|-------|------------|----------|--------|----------|------|-------|-----|------------|------|-----|----------|-------|-------------|--------|-------|-------|----------------|-------|------------|------------------|
| 27<br>TOTAL   | 14.889 | 3268   | 4855       | 802 | \$   | ñ        | 3626  | 7159  | 7          |          | 7      | 707      | 3565 | 1518