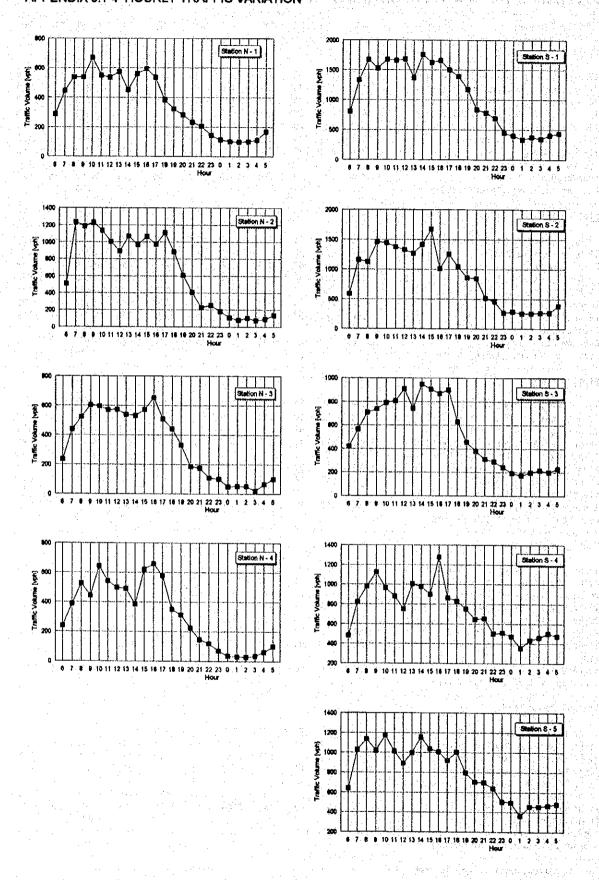

| 684  | 1944              | 9323          | 1   | 1589  |
| 24-hr Counting - Total                                   | 4189 | 595  | 190    | 766   | 7604  | 365           | 1428 | 3945              | 19082         | 3   | 3104  |
| Fluctuation Factor                                       |      |      |        |       |       |               |      |                   | 0.874         |     | •     |
|                                                          |      |      |        |       |       | 740           | 4010 | 7//0              |               | -   | 2713  |
| Average Daily Traffic                                    | 3661 | 520  | 166    | 669   | 6646  | 319           | 1248 | 3448              | 16678         | 3   | 61.   |

### APPENDIX 3.1-4 HOURLY TRAFFIC VARIATION



APPENDIX 3.1-5 OD SURVEY SAMPLES

| Station                               | Direction                   |