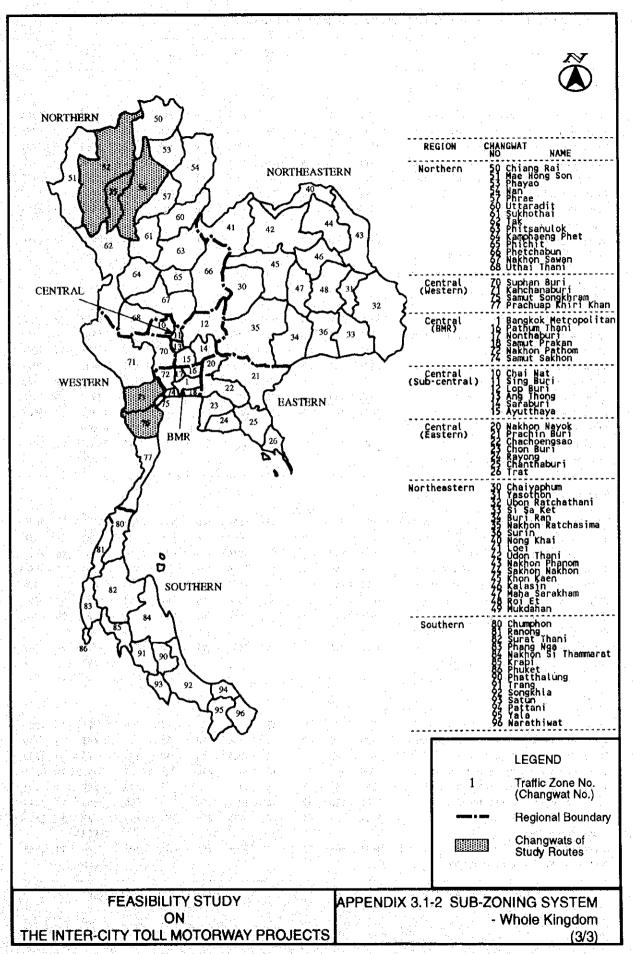

| Minute/5 km.                            | SPEED                                   | крн             |
| RUN NO. 3        | *************************************** | Minute/5 km.                            | SPEED                                   | КРН             |
| RUN NO. 4        |                                         | Minute/5 km.                            | SPEED                                   | KPH             |
| :                |                                         |                                         | AGE SPEED                               | КРН             |
|                  |                                         |                                         |                                         |                 |







| ehicle Category                        | PC     | LB       | MB       | HB          | PU       | LT       | MT     | HT                               | Total | TC                 | MC       |
|----------------------------------------|--------|----------|----------|-------------|----------|----------|--------|----------------------------------|-------|--------------------|----------|
| station Number N-1:                    |        |          |          |             |          |          |        |                                  |       |                    |          |
| 2-hr Daytime Counting - Direction 1    | 937    | 84       | 0        | 93          | 1342     | 9        | 214    | 443                              | 3122  | . 0                | 1006     |
| 2-hr Nighttime Count