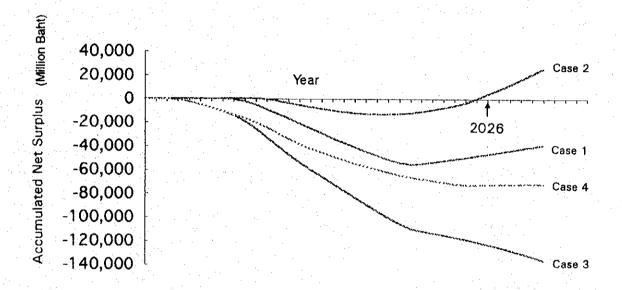

The results of test (1) are shown in Table 10.2-15. The L/D Route may be feasible within the changing area of cost-up by 20% alone, and benefit-down by 20% alone. This route will not be feasible in the case of changing together both costs and bene fits more than 15% up/down.

On the other hand, the B/C Route shows robustness of feasibility in all tested cases. Even if the project costs go up by 20% and benefits go down by 20% simultaneously, an EIRR of more than 18% is still maintained for the B/C Route.

TABLE 10.2-15 ECONOMIC SENSITIVITY ANALYSIS FOR EIRR(%)

(Lampang - Doi Saket Route)

|                 | e de la companya del companya de la companya del companya de la co | Cost: +10 % | Cost: +15 % | Cost: +20 % |
|-----------------|--------------------------------------------------------------------------------------------------------------------------------------------------------------------------------------------------------------------------------------------------------------------------------------------------------------------------------------------------------------------------------------------------------------------------------------------------------------------------------------------------------------------------------------------------------------------------------------------------------------------------------------------------------------------------------------------------------------------------------------------------------------------------------------------------------------------------------------------------------------------------------------------------------------------------------------------------------------------------------------------------------------------------------------------------------------------------------------------------------------------------------------------------------------------------------------------------------------------------------------------------------------------------------------------------------------------------------------------------------------------------------------------------------------------------------------------------------------------------------------------------------------------------------------------------------------------------------------------------------------------------------------------------------------------------------------------------------------------------------------------------------------------------------------------------------------------------------------------------------------------------------------------------------------------------------------------------------------------------------------------------------------------------------------------------------------------------------------------------------------------------------|-------------|-------------|-------------|
|                 | Base Case<br>14.08%                                                                                                                                                                                                                                                                                                                                                                                                                                                                                                                                                                                                                                                                                                                                                                                                                                                                                                                                                                                                                                                                                                                                                                                                                                                                                                                                                                                                                                                                                                                                                                                                                                                                                                                                                                                                                                                                                                                                                                                                                                                                                                            | 13,32%      | 12.98%      | 12.65%      |
| Benetit : -10 % | 13.25%                                                                                                                                                                                                                                                                                                                                                                                                                                                                                                                                                                                                                                                                                                                                                                                                                                                                                                                                                                                                                                                                                                                                                                                                                                                                                                                                                                                                                                                                                                                                                                                                                                                                                                                                                                                                                                                                                                                                                                                                                                                                                                                         | 12.51%      | 12.18%      | 11.86%      |
| Benefit: -15 %  | 12.80%                                                                                                                                                                                                                                                                                                                                                                                                                                                                                                                                                                                                                                                                                                                                                                                                                                                                                                                                                                                                                                                                                                                                                                                                                                                                                                                                                                                                                                                                                                                                                                                                                                                                                                                                                                                                                                                                                                                                                                                                                                                                                                                         | 12.08%      | 11.76%      | 11.44%      |
| Benefit : -20 % | 12.34%                                                                                                                                                                                                                                                                                                                                                                                                                                                                                                                                                                                                                                                                                                                                                                                                                                                                                                                                                                                                                                                                                                                                                                                                                                                                                                                                                                                                                                                                                                                                                                                                                                                                                                                                                                                                                                                                                                                                                                                                                                                                                                                         | 11.64%      | 11.31%      | 11.01%      |