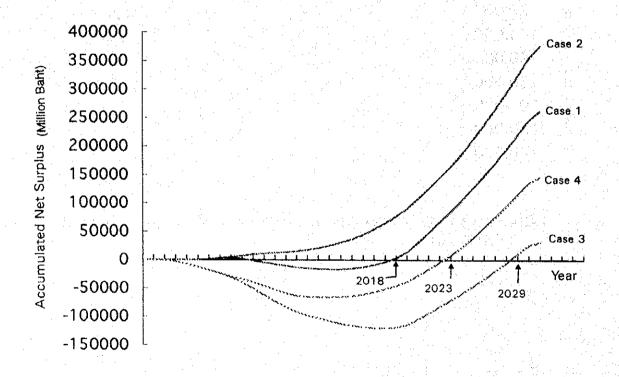

The results of test (1) are shown in Table 10.2-15. The L/D Route may be feasible within the changing area of cost-up by 20% alone, and benefit-down by 20% alone. This route will not be feasible in the case of changing together both costs and bene fits more than 15% up/down.

On the other hand, the B/C Route shows robustness of feasibility in all tested cases. Even if the project costs go up by 20% and benefits go down by 20% simultaneously, an EIRR of more than 18% is still maintained for the B/C Route.

TABLE 10.2-15 ECONOMIC SENSITIVITY ANALYSIS FOR EIRR(%)

(Lampang - Doi Saket Route)

|                 | e de la companya del companya de la companya del companya de la co | Cost: +10 % | Cost: +15 % | Cost: +20 % |
|-----------------|--------------------------------------------------------------------------------------------------------------------------------------------------------------------------------------------------------------------------------------------------------------------------------------------------------------------------------------------------------------------------------------------------------------------------------------------------------------------------------------------------------------------------------------------------------------------------------------------------------------------------------------------------------------------------------------------------------------------------------------------------------------------------------------------------------------------------------------------------------------------------------------------------------------------------------------------------------------------------------------------------------------------------------------------------------------------------------------------------------------------------------------------------------------------------------------------------------------------------------------------------------------------------------------------------------------------------------------------------------------------------------------------------------------------------------------------------------------------------------------------------------------------------------------------------------------------------------------------------------------------------------------------------------------------------------------------------------------------------------------------------------------------------------------------------------------------------------------------------------------------------------------------------------------------------------------------------------------------------------------------------------------------------------------------------------------------------------------------------------------------------------|-------------|-------------|-------------|
|                 | Base Case<br>14.08%                                                                                                                                                                                                                                                                                                                                                                                                                                                                                                                                                                                                                                                                                                                                                                                                                                                                                                                                                                                                                                                                                                                                                                                                                                                                                                                                                                                                                                                                                                                                                                                                                                                                                                                                                                                                                                                                                                                                                                                                                                                                                                            | 13,32%      | 12.98%      | 12.65%      |
| Benetit : -10 % | 13.25%                                                                                                                                                                                                                                                                                                                                                                                                                                                                                                                                                                                                                                                                                                                                                                                                                                                                                                                                                                                                                                                                                                                                                                                                                                                                                                                                                                                                                                                                                                                                                                                                                                                                                                                                                                                                                                                                                                                                                                                                                                                                                                                         | 12.51%      | 12.18%      | 11.86%      |
| Benefit: -15 %  | 12.80%                                                                                                                                                                                                                                                                                                                                                                                                                                                                                                                                                                                                                                                                                                                                                                                                                                                                                                                                                                                                                                                                                                                                                                                                                                                                                                                                                                                                                                                                                                                                                                                                                                                                                                                                                                                                                                                                                                                                                                                                                                                                                                                         | 12.08%      | 11.76%      | 11.44%      |
| Benefit : -20 % | 12.34%                                                                                                                                                                                                                                                                                                                                                                                                                                                                                                                                                                                                                                                                                                                                                                                                                                                                                                                                                                                                                                                                                                                                                                                                                                                                                                                                                                                                                                                                                                                                                                                                                                                                                                                                                                                                                                                                                                                                                                                                                                                                                                                         | 11.64%      | 11.31%      | 11.01%      |