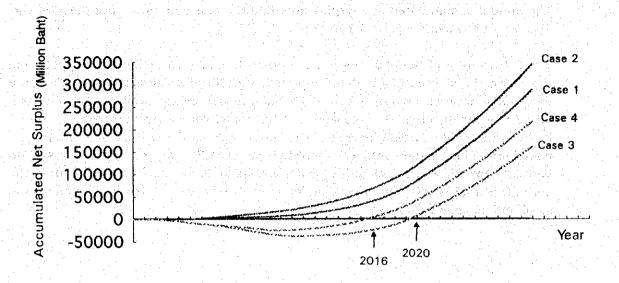

The results of test (1) are shown in Table 10.2-15. The L/D Route may be feasible within the changing area of cost-up by 20% alone, and benefit-down by 20% alone. This route will not be feasible in the case of changing together both costs and bene fits more than 15% up/down.

On the other hand, the B/C Route shows robustness of feasibility in all tested cases. Even if the project costs go up by 20% and benefits go down by 20% simultaneously, an EIRR of more than 18% is still maintained for the B/C Route.

TABLE 10.2-15 ECONOMIC SENSITIVITY ANALYSIS FOR EIRR(%)

(Lampang - Doi Saket Route)

|                 | e de la companya del companya de la companya del companya de la co | Cost: +10 % | Cost: +15 % | Cost: +20 % |
|-----------------|--------------------------------------------------------------------------------------------------------------------------------------------------------------------------------------------------------------------------------------------------------------------------------------------------------------------------------------------------------------------------------------------------------------------------------------------------------------------------------------------------------------------------------------------------------------------------------------------------------------------------------------------------------------------------------------------------------------------------------------------------------------------------------------------------------------------------------------------------------------------------------------------------------------------------------------------------------------------------------------------------------------------------------------------------------------------------------------------------------------------------------------------------------------------------------------------------------------------------------------------------------------------------------------------------------------------------------------------------------------------------------------------------------------------------------------------------------------------------------------------------------------------------------------------------------------------------------------------------------------------------------------------------------------------------------------------------------------------------------------------------------------------------------------------------------------------------------------------------------------------------------------------------------------------------------------------------------------------------------------------------------------------------------------------------------------------------------------------------------------------------------|-------------|-------------|-------------|
|                 | Base Case<br>14.08%                                                                                                                                                                                                                                                                                                                                                                                                                                                                                                                                                                                                                                                                                                                                                                                                                                                                                                                                                                                                                                                                                                                                                                                                                                                                                                                                                                                                                                                                                                                                                                                                                                                                                                                                                                                                                                                                                                                                                                                                                                                                                                            | 13,32%      | 12.98%      | 12.65%      |
| Benetit : -10 % | 13.25%                                                                                                                                                                                                                                                                                                                                                                                                                                                                                                                                                                                                                                                                                                                                                                                                                                                                                                                                                                                                                                                                                                                                                                                                                                                                                                                                                                                                                                                                                                                                                                                                                                                                                                                                                                                                                                                                                                                                                                                                                                                                                                                         | 12.51%      | 12.18%      | 11.86%      |
| Benefit: -15 %  | 12.80%                                                                                                                                                                                                                                                                                                                                                                                                                                                                                                                                                                                                                                                                                                                                                                                                                                                                                                                                                                                                                                                                                                                                                                                                                                                                                                                                                                                                                                                                                                                                                                                                                                                                                                                                                                                                                                                                                                                                                                                                                                                                                                                         | 12.08%      | 11.76%      | 11.44%      |
| Benefit : -20 % | 12.34%                                                                                                                                                                                                                                                                                                                                                                                                                                                                                                                                                                                                                                                                                                                                                                                                                                                                                                                                                                                                                                                                                                                                                                                                                                                                                                                                                                                                                                                                                                                                                                                                                                                                                                                                                                                                                                                                                                                                                                                                                                                                                                                         | 11.64%      | 11.31%      | 11.01%      |