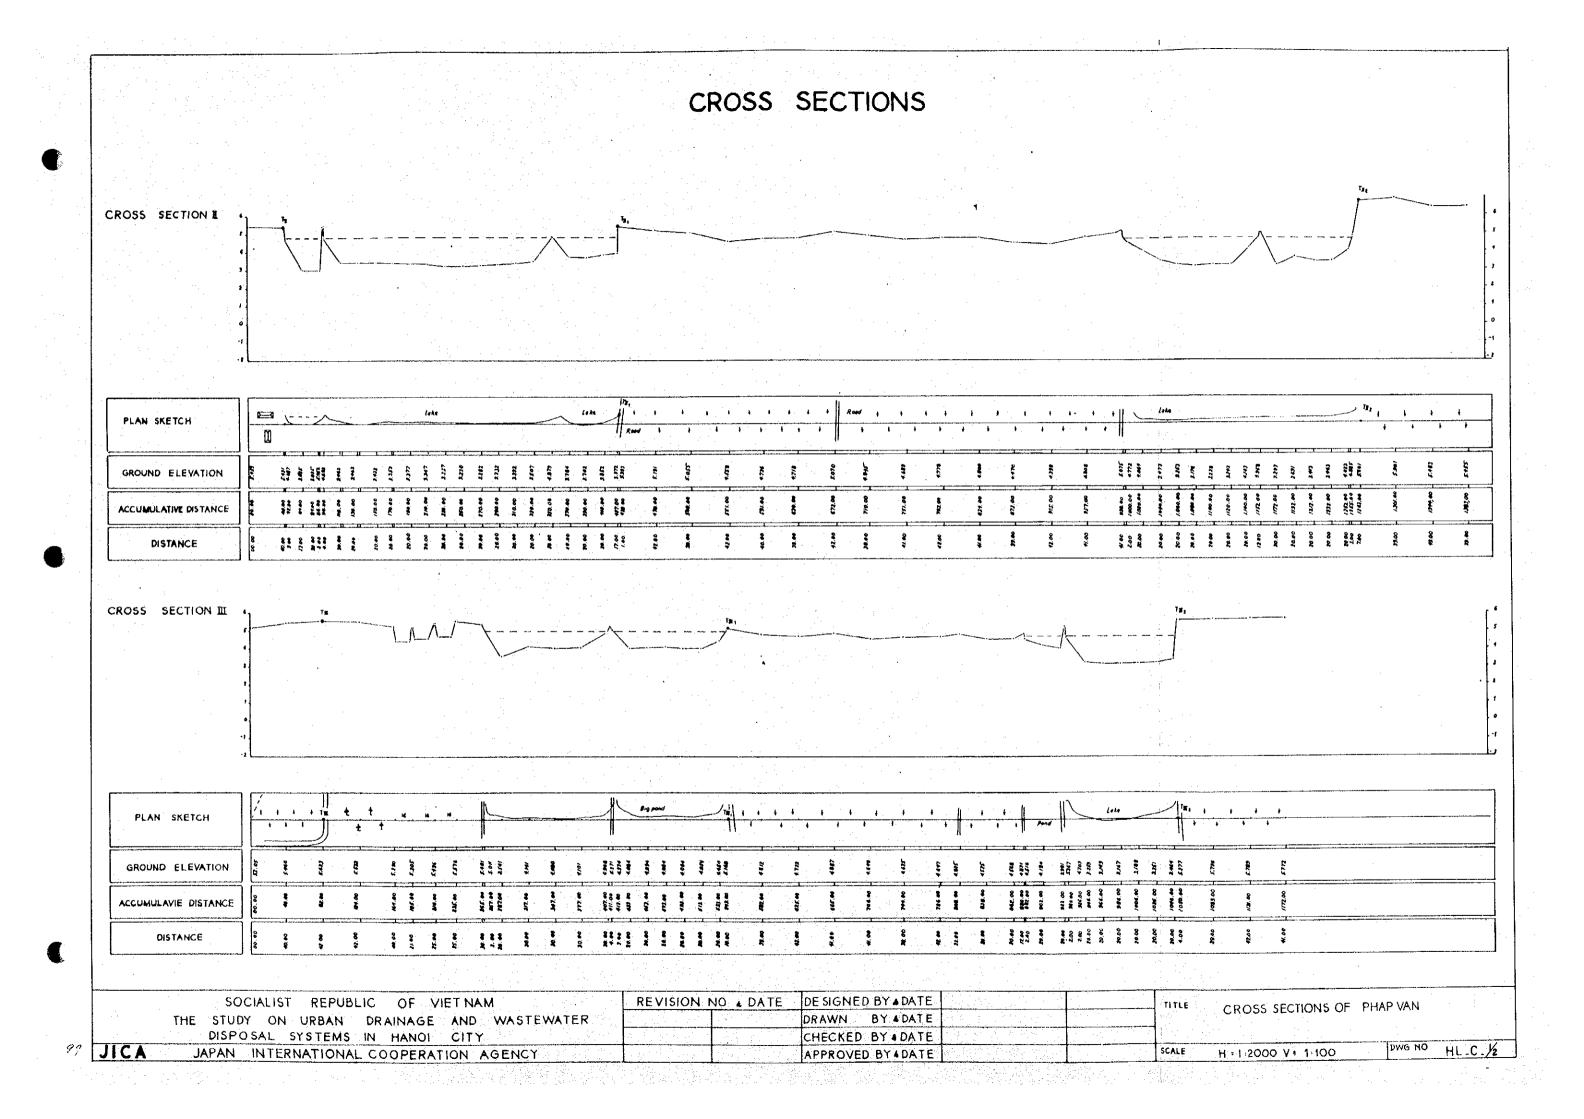

Longitudinal and Cross Sections of Kim Nguu River

4.

. .

· · ·

|                                             | • <u>.</u>       |                    | اع جمع . <b>م</b> عد | sse for the                               |               |                                                                                                                                                                                                                                    | and base                              | the left base                   |                                                                                                          | A REAL PROPERTY                       |                      |             |          | · .                                   |          |
|---------------------------------------------|------------------|--------------------|----------------------|-------------------------------------------|---------------|------------------------------------------------------------------------------------------------------------------------------------------------------------------------------------------------------------------------------------|---------------------------------------|---------------------------------|----------------------------------------------------------------------------------------------------------|---------------------------------------|----------------------|-------------|----------|---------------------------------------|----------|
|                                             | 15-M             |                    | AND 1.5M W.          |                                           |               | and they shall                                                                                                                                                                                                                     | a leg                                 |                                 | 14<br>15<br>14<br>14<br>14<br>15<br>15<br>15<br>15<br>15<br>15<br>15<br>15<br>15<br>15<br>15<br>15<br>15 |                                       |                      | •<br>•      |          |                                       | 1.       |
|                                             |                  |                    |                      |                                           | ·             |                                                                                                                                                                                                                                    |                                       |                                 |                                                                                                          |                                       |                      |             |          |                                       |          |
|                                             | 1\$. <b>10</b>   |                    |                      |                                           |               |                                                                                                                                                                                                                                    |                                       |                                 |                                                                                                          | ·                                     |                      |             |          |                                       |          |
|                                             |                  |                    |                      |                                           |               |                                                                                                                                                                                                                                    |                                       |                                 |                                                                                                          | · · · · · · · · · · · · · · · · · · · |                      |             | · ·      |                                       |          |
|                                             |                  |                    |                      |                                           |               |                                                                                                                                                                                                                                    |                                       |                                 |                                                                                                          |                                       |                      |             |          |                                       |          |
|                                             | 5.00             |                    |                      |                                           |               |                                                                                                                                                                                                                                    |                                       | <u>.</u>                        |                                                                                                          |                                       |                      |             |          |                                       |          |
|                                             |                  |                    |                      |                                           |               |                                                                                                                                                                                                                                    |                                       |                                 | 1                                                                                                        | •                                     |                      |             |          |                                       | ~        |
|                                             |                  |                    |                      |                                           |               |                                                                                                                                                                                                                                    |                                       |                                 |                                                                                                          |                                       |                      |             |          | · · · · · · · · · · · · · · · · · · · |          |
|                                             | 1.08             | -                  |                      |                                           |               | et al de la constante de la con<br>La constante de la constante de | · · · ·                               | · .<br>                         | . '                                                                                                      |                                       |                      |             |          |                                       |          |
|                                             | :<br>-<br>-      |                    |                      |                                           |               |                                                                                                                                                                                                                                    |                                       | lation (1777)<br>Maria          |                                                                                                          |                                       |                      |             |          | -<br>-<br>-                           | · · ·    |
|                                             | -<br>-           |                    |                      |                                           |               |                                                                                                                                                                                                                                    |                                       |                                 |                                                                                                          |                                       | •                    |             |          |                                       |          |
|                                             | - 5.80           | L                  |                      |                                           |               | · · · · · · · · · · · · · · · · · · ·                                                                                                                                                                                              | · · · · · · · · · · · · · · · · · · · | ·                               |                                                                                                          |                                       | · · · · · ·          |             |          |                                       |          |
| DESIGN DIK                                  | É CROWN          |                    |                      |                                           | e<br>Turis et |                                                                                                                                                                                                                                    | ·······                               |                                 | •                                                                                                        |                                       |                      |             |          |                                       |          |
| design hig                                  | H WATER          |                    |                      |                                           |               |                                                                                                                                                                                                                                    |                                       |                                 |                                                                                                          |                                       |                      |             |          |                                       |          |
| DESIGN RIV                                  | ER BED           |                    |                      | · · ·                                     |               |                                                                                                                                                                                                                                    | · · · · · · · · · · · · · · · · · · · |                                 |                                                                                                          |                                       | <b></b>              | I           | <b>Y</b> |                                       |          |
| EXISTING                                    | RIGHT            | 3                  |                      | ×                                         | 2             | R R                                                                                                                                                                                                                                | ž.                                    | 3                               |                                                                                                          |                                       | مر<br>بر<br>بر       | I<br>%<br>% | *        |                                       |          |
| DIKE<br>CROWN                               | LEFT             | 88.5               | 2                    | ja<br>S                                   | 19<br>5       |                                                                                                                                                                                                                                    | 2                                     | 3                               | 3                                                                                                        | 5.95                                  |                      | 5<br>5      | *        | \$                                    |          |
| EXISTING                                    | RIGHT            | 3                  | N                    |                                           | ž             | 2                                                                                                                                                                                                                                  | 8                                     | 2                               |                                                                                                          |                                       | 2                    |             | 1        | 2<br>2                                |          |
| SIDE                                        | LEFT             | 917                | 3                    | <b>4</b> 7 - 5                            | \$            | 2                                                                                                                                                                                                                                  |                                       | 3                               |                                                                                                          | ł                                     |                      | *           | 2        | 3.20                                  |          |
| EXISTING<br>RIVER BEL                       | )                | 5.55               | ą                    | ۲. کړ<br>۲                                | 57            | R.                                                                                                                                                                                                                                 | R                                     | 8                               |                                                                                                          | £.                                    | <u> </u>             |             | <br>2    | <u>8</u>                              | ,<br>S   |
| ACCUMULAT<br>DISTANCE                       |                  | 00 0               |                      | +                                         | 2             |                                                                                                                                                                                                                                    | 11.57                                 |                                 | R.                                                                                                       | 16.0.31<br>1                          | ž                    |             |          | 8                                     |          |
| DISTANCE                                    |                  | 0                  |                      |                                           |               |                                                                                                                                                                                                                                    |                                       | 2                               |                                                                                                          |                                       | R                    |             |          | 2<br>55<br>54                         |          |
| SECTION N                                   | 0                | 20.0               |                      | **                                        | 77<br>77      |                                                                                                                                                                                                                                    | 2<br>•<br>•<br>•                      | <i>u</i><br><i>x</i> : <i>x</i> | ÷                                                                                                        | 1<br>1                                |                      |             | K2.2     |                                       |          |
| ļ                                           | ·····            | L_ <u>v</u>        |                      | in an | <u> </u>      | *                                                                                                                                                                                                                                  | *                                     | <b>X</b>                        | <b></b>                                                                                                  |                                       | <u> </u>             | *           | *        | *                                     | <u> </u> |
|                                             |                  |                    | EPUBLIC OF           |                                           |               |                                                                                                                                                                                                                                    | REVISION                              | NO & DAT                        |                                                                                                          |                                       | Y & DATE             |             |          |                                       | TITLE    |
| e e l'anna anna anna anna anna anna anna an | THE STUDY<br>DIS | ON URB<br>POSAL SY | AN DRAINAG           | ie and wa                                 | ASTEWATER     |                                                                                                                                                                                                                                    |                                       |                                 |                                                                                                          |                                       | Y & DATE<br>Y & DATE |             |          |                                       | -        |
|                                             |                  | TERNATIO           | NAL COOPER           |                                           | ENCY          |                                                                                                                                                                                                                                    |                                       |                                 |                                                                                                          | ROVED B                               | Y DATE               |             |          |                                       | SCALE    |