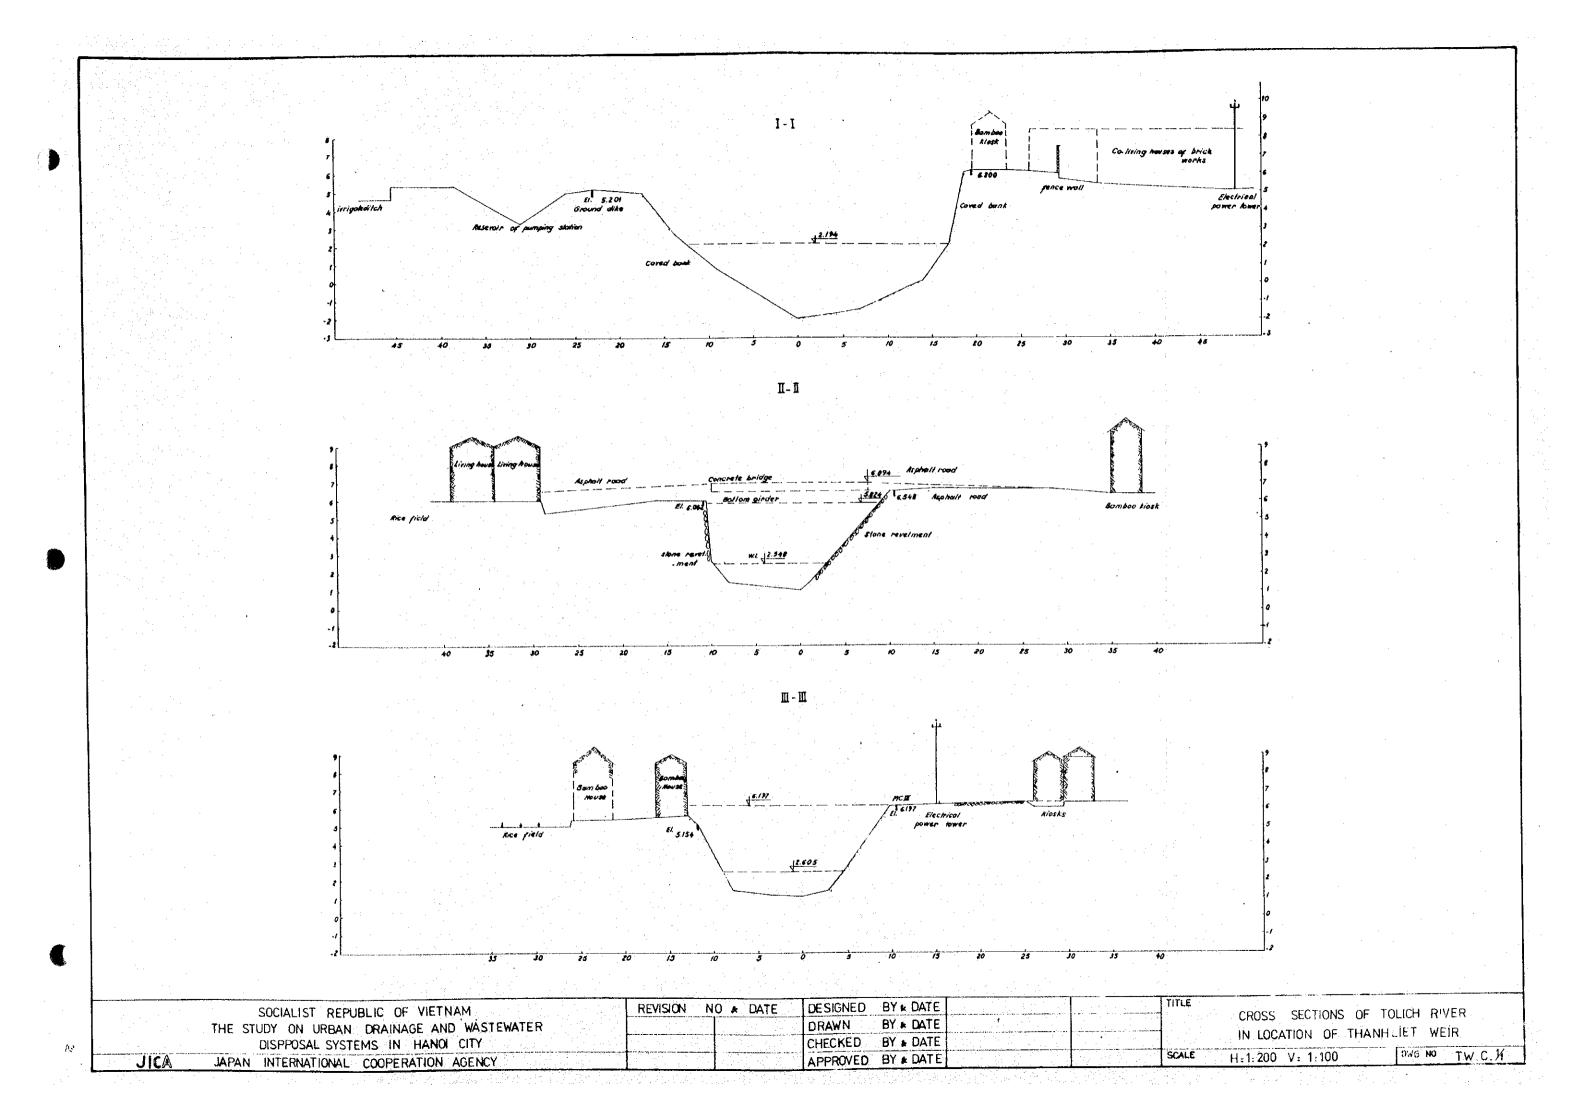

Longitudinal and Cross Sections of Kim Nguu River

4.

. .

· · ·

|                                             | • <u>.</u>       |                    | اع جمع . <b>م</b> عد | sse for the                               |               |                                                                                                                                                                                                                                    | and base                              | the left base                   |                                                                                                          | A REAL PROPERTY                       |                      |             |          | · .                                   |          |
|---------------------------------------------|------------------|--------------------|----------------------|-------------------------------------------|---------------|------------------------------------------------------------------------------------------------------------------------------------------------------------------------------------------------------------------------------------|---------------------------------------|---------------------------------|----------------------------------------------------------------------------------------------------------|---------------------------------------|----------------------|-------------|----------|---------------------------------------|----------|
|                                             | 15-M             |                    | AND 1.5M W.          |                                           |               | and they shall                                                                                                                                                                                                                     | a leg                                 |                                 | 14<br>15<br>14<br>14<br>14<br>15<br>15<br>15<br>15<br>15<br>15<br>15<br>15<br>15<br>15<br>15<br>15<br>15 |                                       |                      | •<br>•      |          |                                       | 1.       |
|                                             |                  |                    |                      |                                           | ·             |                                                                                                                                                                                                                                    |                                       |                                 |                                                                                                          |                                       |                      |             |          |                                       |          |
|                                             | 1\$. <b>10</b>   |                    |                      |                                           |               |                                                                                                                                                                                                                                    |                                       |                                 |                                                                                                          | ·                                     |                      |             |          |                                       |          |
|                                             |                  |                    |                      |                                           |               |                                                                                                                                                                                                                                    |                                       |                                 |                                                                                                          | · · · · · · · · · · · · · · · · · · · |                      |             | · ·      |                                       |          |
|                                             |                  |                    |                      |                                           |               |                                                                                                                                                                                                                                    |                                       |                                 |                                                                                                          |                                       |                      |             |          |                                       |          |
|                                             | 5.00             |                    |                      |                                           |               |                                                                                                                                                                                                                                    |                                       | <u>.</u>                        |                                                                                                          |                                       |                      |             |          |                                       |          |
|                                             |                  |                    |                      |                                           |               |                                                                                                                                                                                                                                    |                                       |                                 | 1                                                                                                        | •                                     |                      |             |          |                                       | ~        |
|                                             |                  |                    |                      |                                           |               |                                                                                                                                                                                                                                    |                                       |                                 |                                                                                                          |                                       |                      |             |          | · · · · · · · · · · · · · · · · · · · |          |
|                                             | 1.08             | -                  |                      |                                           |               | et al de la constante de la con<br>La constante de la constante de | · · · ·                               | · .<br>                         | . '                                                                                                      |                                       |                      |             |          |                                       |          |
|                                             | :<br>-<br>-      |                    |                      |                                           |               |                                                                                                                                                                                                                                    |                                       | lation (1777)<br>Maria          |                                                                                                          |                                       |                      |             |          | -<br>-<br>-                           | · · ·    |
|                                             | -<br>-           |                    |                      |                                           |               |                                                                                                                                                                                                                                    |                                       |                                 |                                                                                                          |                                       | •                    |             |          |                                       |          |
|                                             | - 5.80           | L                  |                      |                                           |               | · · · · · · · · · · · · · · · · · · ·                                                                                                                                                                                              | · · · · · · · · · · · · · · · · · · · | ·                               |                                                                                                          |                                       | · · · · · ·          |             |          |                                       |          |
| DESIGN DIK                                  | É CROWN          |                    |                      |                                           | e<br>Turis et |                                                                                                                                                                                                                                    | ·······                               |                                 | •                                                                                                        |                                       |                      |             |          |                                       |          |
| design hig                                  | H WATER          |                    |                      |                                           |               |                                                                                                                                                                                                                                    |                                       |                                 |                                                                                                          |                                       |                      |             |          |                                       |          |
| DESIGN RIV                                  | ER BED           |                    |                      | · · ·                                     |               |                                                                                                                                                                                                                                    | · · · · · · · · · · · · · · · · · · · |                                 |                                                                                                          |                                       | <b></b>              | I           | <b>Y</b> |                                       |          |
| EXISTING                                    | RIGHT            | 3                  |                      | ×                                         | 2             | R R                                                                                                                                                                                                                                | ž.                                    | 3                               |                                                                                                          |                                       | مر<br>بر<br>بر       | I<br>%<br>% | *        |                                       |          |
| DIKE<br>CROWN                               | LEFT             | 88.5               | 2                    | ja<br>S                                   | 19<br>5       |                                                                                                                                                                                                                                    | 2                                     | 3                               | 3                                                                                                        | 5.95                                  |                      | 5<br>5      | *        | \$                                    |          |
| EXISTING                                    | RIGHT            | 3                  | N                    |                                           | ž             | 2                                                                                                                                                                                                                                  | 8                                     | 2                               |                                                                                                          |                                       | 2                    |             | 1        | 2<br>2                                |          |
| SIDE                                        | LEFT             | 917                | 3                    | <b>4</b> 7 - 5                            | \$            | 2                                                                                                                                                                                                                                  |                                       | 3                               |                                                                                                          | ł                                     |                      | *           | 2        | 3.20                                  |          |
| EXISTING<br>RIVER BEL                       | )                | 5.55               | ą                    | ۲. کړ<br>۲                                | 57            | R.                                                                                                                                                                                                                                 | R                                     | 8                               |                                                                                                          | £.                                    | <u> </u>             |             | <br>2    | <u>8</u>                              | ,<br>S   |
| ACCUMULAT<br>DISTANCE                       |                  | 00 0               |                      | +                                         | 2             |                                                                                                                                                                                                                                    | 11.57                                 |                                 | R.                                                                                                       | 16.0.31<br>1                          | ž                    |             |          | 8                                     |          |
| DISTANCE                                    |                  | 0                  |                      |                                           |               |                                                                                                                                                                                                                                    |                                       | 2                               |                                                                                                          |                                       | R                    |             |          | 2<br>55<br>54                         |          |
| SECTION N                                   | 0                | 20.0               |                      | **                                        | 77<br>77      |                                                                                                                                                                                                                                    | 2<br>•<br>•<br>•                      | <i>u</i><br><i>x</i> : <i>x</i> | ÷                                                                                                        | 1<br>1                                |                      |             | K2.2     |                                       |          |
| ļ                                           | ·····            | L_ <u>v</u>        |                      | in an | <u> </u>      | *                                                                                                                                                                                                                                  | *                                     | <b>X</b>                        | <b></b>                                                                                                  |                                       | <u> </u>             | *           | *        | *                                     | <u> </u> |
|                                             |                  |                    | EPUBLIC OF           |                                           |               |                                                                                                                                                                                                                                    | REVISION                              | NO & DAT                        |                                                                                                          |                                       | Y & DATE             |             |          |                                       | TITLE    |
| e e l'anna anna anna anna anna anna anna an | THE STUDY<br>DIS | ON URB<br>POSAL SY | AN DRAINAG           | ie and wa                                 | ASTEWATER     |                                                                                                                                                                                                                                    |                                       |                                 |                                                                                                          |                                       | Y & DATE<br>Y & DATE |             |          |                                       | -        |
|                                             |                  | TERNATIO           | NAL COOPER           |                                           | ENCY          |                                                                                                                                                                                                                                    |                                       |                                 |                                                                                                          | ROVED B                               | Y DATE               |             |          |                                       | SCALE    |