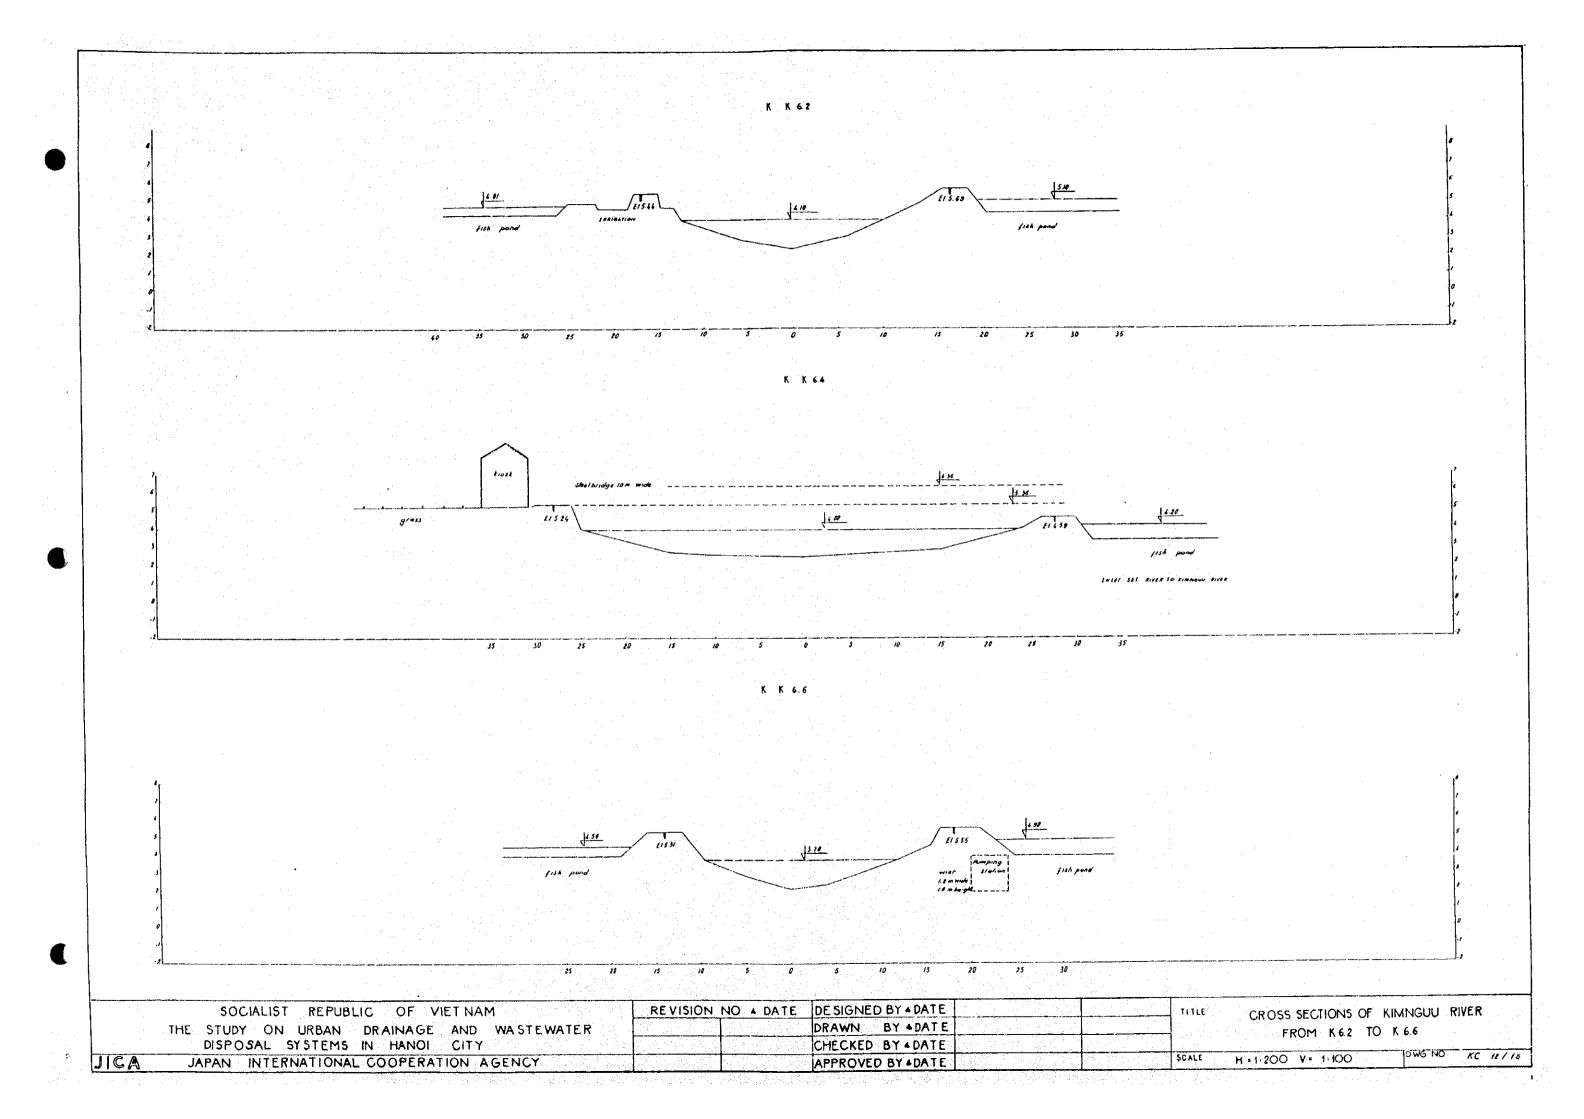

Longitudinal and Cross Sections of Kim Nguu River

4.

. .

· · ·

|                                             | • <u>.</u>       |                    | اع جمع . <b>م</b> عد | sse for the                               |               |                                                                                                                                                                                                                                    | and base                              | the left base                   |                                                                                                          | A REAL PROPERTY                       |                      |             |          | · .                                   |          |
|---------------------------------------------|------------------|--------------------|----------------------|-------------------------------------------|---------------|------------------------------------------------------------------------------------------------------------------------------------------------------------------------------------------------------------------------------------|---------------------------------------|---------------------------------|----------------------------------------------------------------------------------------------------------|---------------------------------------|----------------------|-------------|----------|---------------------------------------|----------|
|                                             | 15-M             |                    | AND 1.5M W.          |                                           |               | and they shall                                                                                                                                                                                                                     | a leg                                 |                                 | 14<br>15<br>14<br>14<br>14<br>15<br>15<br>15<br>15<br>15<br>15<br>15<br>15<br>15<br>15<br>15<br>15<br>15 |                                       |                      | •<br>•      |          |                                       | 1.       |
|                                             |                  |                    |                      |                                           | ·             |                                                                                                                                                                                                                                    |                                       |                                 |                                                                                                          |                                       |                      |             |          |                                       |          |
|                                             | 1\$. <b>10</b>   |                    |                      |                                           |               |                                                                                                                                                                                                                                    |                                       |                                 |                                                                                                          | ·                                     |                      |             |          |                                       |          |
|                                             |                  |                    |                      |                                           |               |                                                                                                                                                                                                                                    |                                       |                                 |                                                                                                          | · · · · · · · · · · · · · · · · · · · |                      |             | · ·      |                                       |          |
|                                             |                  |                    |                      |                                           |               |                                                                                                                                                                                                                                    |                                       |                                 |                                                                                                          |                                       |                      |             |          |                                       |          |
|                                             | 5.00             |                    |                      |                                           |               |                                                                                                                                                                                                                                    |                                       | <u>.</u>                        |                                                                                                          |                                       |                      |             |          |                                       |          |
|                                             |                  |                    |                      |                                           |               |                                                                                                                                                                                                                                    |                                       |                                 | 1                                                                                                        | •                                     |                      |             |          |                                       | ~        |
|                                             |                  |                    |                      |                                           |               |                                                                                                                                                                                                                                    |                                       |                                 |                                                                                                          |                                       |                      |             |          | · · · · · · · · · · · · · · · · · · · |          |
|                                             | 1.08             | -                  |                      |                                           |               | et al de la constante de la con<br>La constante de la constante de | · · · ·                               | · .<br>                         | . '                                                                                                      |                                       |                      |             |          |                                       |          |
|                                             | :<br>-<br>-      |                    |                      |                                           |               |                                                                                                                                                                                                                                    |                                       | lation (1777)<br>Maria          |                                                                                                          |                                       |                      |             |          | -<br>-<br>-                           | · · ·    |
|                                             | -<br>-           |                    |                      |                                           |               |                                                                                                                                                                                                                                    |                                       |                                 |                                                                                                          |                                       | •                    |             |          |                                       |          |
|                                             | - 5.80           | L                  |                      |                                           |               | · · · · · · · · · · · · · · · · · · ·                                                                                                                                                                                              | · · · · · · · · · · · · · · · · · · · | ·                               |                                                                                                          |                                       | · · · · · ·          |             |          |                                       |          |
| DESIGN DIK                                  | É CROWN          |                    |                      |                                           | e<br>Turis et |                                                                                                                                                                                                                                    | ·······                               |                                 | •                                                                                                        |                                       |                      |             |          |                                       |          |
| design hig                                  | H WATER          |                    |                      |                                           |               |                                                                                                                                                                                                                                    |                                       |                                 |                                                                                                          |                                       |                      |             |          |                                       |          |
| DESIGN RIV                                  | ER BED           |                    |                      | · · ·                                     |               |                                                                                                                                                                                                                                    | · · · · · · · · · · · · · · · · · · · |                                 |                                                                                                          |                                       | <b></b>              | I           | <b>Y</b> |                                       |          |
| EXISTING                                    | RIGHT            | 3                  |                      | ×                                         | 2             | R R                                                                                                                                                                                                                                | ž.                                    | 3                               |                                                                                                          |                                       | مر<br>بر<br>بر       | I<br>%<br>% | *        |                                       |          |
| DIKE<br>CROWN                               | LEFT             | 88.5               | 2                    | ja<br>S                                   | 19<br>5       |                                                                                                                                                                                                                                    | 2                                     | 3                               | 3                                                                                                        | 5.95                                  |                      | 5<br>5      | *        | \$                                    |          |
| EXISTING                                    | RIGHT            | 3                  | N                    |                                           | ž             | 2                                                                                                                                                                                                                                  | 8                                     | 2                               |                                                                                                          |                                       | 2                    |             | 1        | 2<br>2                                |          |
| SIDE                                        | LEFT             | 917                | 3                    | <b>4</b> 7 - 5                            | \$            | 2                                                                                                                                                                                                                                  |                                       | 3                               |                                                                                                          | ł                                     |                      | *           | 2        | 3.20                                  |          |
| EXISTING<br>RIVER BEL                       | )                | 5.55               | ą                    | ۲. کړ<br>۲                                | 57            | R.                                                                                                                                                                                                                                 | R                                     | 8                               |                                                                                                          | £.                                    | <u> </u>             |             | <br>2    | <u>8</u>                              | ,<br>S   |
| ACCUMULAT<br>DISTANCE                       |                  | 00 0               |                      | +                                         | 2             |                                                                                                                                                                                                                                    | 11.57                                 |                                 | R.                                                                                                       | 16.0.31<br>1                          | ž                    |             |          | 8                                     |          |
| DISTANCE                                    |                  | 0                  |                      |                                           |               |                                                                                                                                                                                                                                    |                                       | 2                               |                                                                                                          |                                       | R                    |             |          | 2<br>55<br>54                         |          |
| SECTION N                                   | 0                | 20.0               |                      | **                                        | 77<br>77      |                                                                                                                                                                                                                                    | 2<br>•<br>•<br>•                      | <i>u</i><br><i>x</i> : <i>x</i> | ÷                                                                                                        | 1<br>1                                |                      |             | K2.2     |                                       |          |
| ļ                                           | ·····            | L_ <u>v</u>        |                      | in an | <u> </u>      | *                                                                                                                                                                                                                                  | *                                     | <b>X</b>                        | <b></b>                                                                                                  |                                       | <u> </u>             | *           | *        | *                                     | <u> </u> |
|                                             |                  |                    | EPUBLIC OF           |                                           |               |                                                                                                                                                                                                                                    | REVISION                              | NO & DAT                        |                                                                                                          |                                       | Y & DATE             |             |          |                                       | TITLE    |
| e e l'anna anna anna anna anna anna anna an | THE STUDY<br>DIS | ON URB<br>POSAL SY | AN DRAINAG           | ie and wa                                 | ASTEWATER     |                                                                                                                                                                                                                                    |                                       |                                 |                                                                                                          |                                       | Y & DATE<br>Y & DATE |             |          |                                       | -        |
|                                             |                  | TERNATIO           | NAL COOPER           |                                           | ENCY          |                                                                                                                                                                                                                                    |                                       |                                 |                                                                                                          | ROVED B                               | Y DATE               |             |          |                                       | SCALE    |