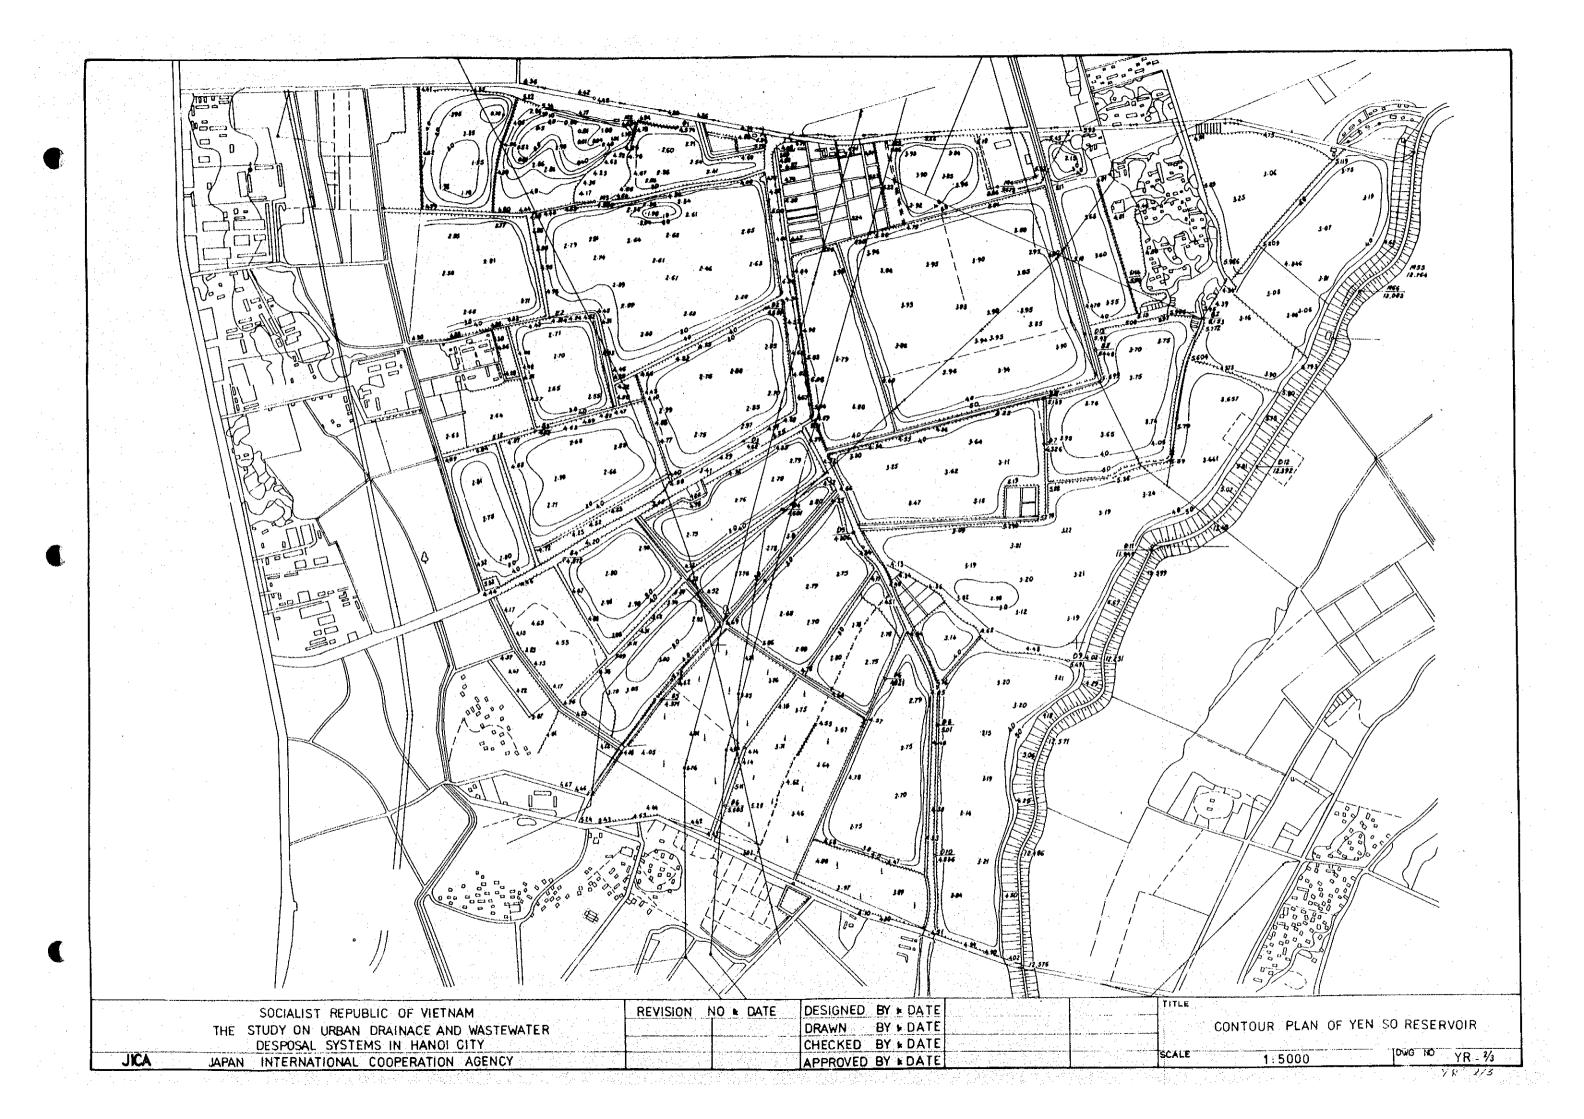

Longitudinal and Cross Sections of Kim Nguu River

4.

. .

· · ·

|                                             | • <u>.</u>       |                    | اع جمع . <b>م</b> عد | sse for the                               |               |                                                                                                                                                                                                                                    | and base                              | the left base                   |                                                                                                          | A REAL PROPERTY                       |                      |             |          | · .                                   |          |
|---------------------------------------------|------------------|--------------------|----------------------|-------------------------------------------|---------------|------------------------------------------------------------------------------------------------------------------------------------------------------------------------------------------------------------------------------------|---------------------------------------|---------------------------------|----------------------------------------------------------------------------------------------------------|---------------------------------------|----------------------|-------------|----------|---------------------------------------|----------|
|                                             | 15-M             |                    | AND 1.5M W.          |                                           |               | and they shall                                                                                                                                                                                                                     | a leg                                 |                                 | 14<br>15<br>14<br>14<br>14<br>15<br>15<br>15<br>15<br>15<br>15<br>15<br>15<br>15<br>15<br>15<br>15<br>15 |                                       |                      | •<br>•      |          |                                       | 1.       |
|                                             |                  |                    |                      |                                           | ·             |                                                                                                                                                                                                                                    |                                       |                                 |                                                                                                          |                                       |                      |             |          |                                       |          |
|                                             | 1\$. <b>10</b>   |                    |                      |                                           |               |                                                                                                                                                                                                                                    |                                       |                                 |                                                                                                          | ·                                     |                      |             |          |                                       |          |
|                                             |                  |                    |                      |                                           |               |                                                                                                                                                                                                                                    |                                       |                                 |                                                                                                          | · · · · · · · · · · · · · · · · · · · |                      |             | · ·      |                                       |          |
|                                             |                  |                    |                      |                                           |               |                                                                                                                                                                                                                                    |                                       |                                 |                                                                                                          |                                       |                      |             |          |                                       |          |
|                                             | 5.00             |                    |                      |                                           |               |                                                                                                                                                                                                                                    |                                       | <u>.</u>                        |                                                                                                          |                                       |                      |             |          |                                       |          |
|                                             |                  |                    |                      |                                           |               |                                                                                                                                                                                                                                    |                                       |                                 | 1                                                                                                        | •                                     |                      |             |          |                                       | ~        |
|                                             |                  |                    |                      |                                           |               |                                                                                                                                                                                                                                    |                                       |                                 |                                                                                                          |                                       |                      |             |          | · · · · · · · · · · · · · · · · · · · |          |
|                                             | 1.08             | -                  |                      |                                           |               | et al de la constante de la con<br>La constante de la constante de | · · · ·                               | · .<br>                         | . '                                                                                                      |                                       |                      |             |          |                                       |          |
|                                             | :<br>-<br>-      |                    |                      |                                           |               |                                                                                                                                                                                                                                    |                                       | lation (1777)<br>Maria          |                                                                                                          |                                       |                      |             |          | -<br>-<br>-                           | · · ·    |
|                                             | -<br>-           |                    |                      |                                           |               |                                                                                                                                                                                                                                    |                                       |                                 |                                                                                                          |                                       | •                    |             |          |                                       |          |
|                                             | - 5.80           | L                  |                      |                                           |               | · · · · · · · · · · · · · · · · · · ·                                                                                                                                                                                              | · · · · · · · · · · · · · · · · · · · | ·                               |                                                                                                          |                                       | · · · · · ·          |             |          |                                       |          |
| DESIGN DIK                                  | É CROWN          |                    |                      |                                           | e<br>Turis et |                                                                                                                                                                                                                                    | ·······                               |                                 | •                                                                                                        |                                       |                      |             |          |                                       |          |
| design hig                                  | H WATER          |                    |                      |                                           |               |                                                                                                                                                                                                                                    |                                       |                                 |                                                                                                          |                                       |                      |             |          |                                       |          |
| DESIGN RIV                                  | ER BED           |                    |                      | · · ·                                     |               |                                                                                                                                                                                                                                    | · · · · · · · · · · · · · · · · · · · |                                 |                                                                                                          |                                       | <b></b>              | I           | <b>Y</b> |                                       |          |
| EXISTING                                    | RIGHT            | 3                  |                      | ×                                         | 2             | R R                                                                                                                                                                                                                                | ž.                                    | 3                               |                                                                                                          |                                       | مر<br>بر<br>بر       | I<br>%<br>% | *        |                                       |          |
| DIKE<br>CROWN                               | LEFT             | 88.5               | 2                    | ja<br>S                                   | 19<br>5       |                                                                                                                                                                                                                                    | 2                                     | 3                               | 3                                                                                                        | 5.95                                  |                      | 5<br>5      | *        | \$                                    |          |
| EXISTING                                    | RIGHT            | 3                  | N                    |                                           | ž             | 2                                                                                                                                                                                                                                  | 8                                     | 2                               |                                                                                                          |                                       | 2                    |             | 1        | 2<br>2                                |          |
| SIDE                                        | LEFT             | 917                | 3                    | <b>4</b> 7 - 5                            | \$            | 2                                                                                                                                                                                                                                  |                                       | 3                               |                                                                                                          | ł                                     |                      | *           | 2        | 3.20                                  |          |
| EXISTING<br>RIVER BEL                       | )                | 5.55               | ą                    | ۲. کړ<br>۲                                | 57            | R.                                                                                                                                                                                                                                 | R                                     | 8                               |                                                                                                          | £.                                    | <u> </u>             |             | <br>2    | <u>8</u>                              | ,<br>S   |
| ACCUMULAT<br>DISTANCE                       |                  | 00 0               |                      | +                                         | 2             |                                                                                                                                                                                                                                    | 11.57                                 |                                 | R.                                                                                                       | 16.0.31<br>1                          | ž                    |             |          | 8                                     |          |
| DISTANCE                                    |                  | 0                  |                      |                                           |               |                                                                                                                                                                                                                                    |                                       | 2                               |                                                                                                          |                                       | R                    |             |          | 2<br>55<br>54                         |          |
| SECTION N                                   | 0                | 20.0               |                      | **                                        | 77<br>77      |                                                                                                                                                                                                                                    | 2<br>•<br>•<br>•                      | <i>u</i><br><i>x</i> : <i>x</i> | ÷                                                                                                        | 1<br>1                                |                      |             | K2.2     |                                       |          |
| ļ                                           | ·····            | L_ <u>v</u>        |                      | in an | <u> </u>      | *                                                                                                                                                                                                                                  | *                                     | <b>X</b>                        | <b></b>                                                                                                  |                                       | <u> </u>             | *           | *        | *                                     | <u> </u> |
|                                             |                  |                    | EPUBLIC OF           |                                           |               |                                                                                                                                                                                                                                    | REVISION                              | NO & DAT                        |                                                                                                          |                                       | Y & DATE             |             |          |                                       | TITLE    |
| e e l'anna anna anna anna anna anna anna an | THE STUDY<br>DIS | ON URB<br>POSAL SY | AN DRAINAG           | ie and wa                                 | ASTEWATER     |                                                                                                                                                                                                                                    |                                       |                                 |                                                                                                          |                                       | Y & DATE<br>Y & DATE |             |          |                                       | -        |
|                                             |                  | TERNATIO           | NAL COOPER           |                                           | ENCY          |                                                                                                                                                                                                                                    |                                       |                                 |                                                                                                          | ROVED B                               | Y DATE               |             |          |                                       | SCALE    |