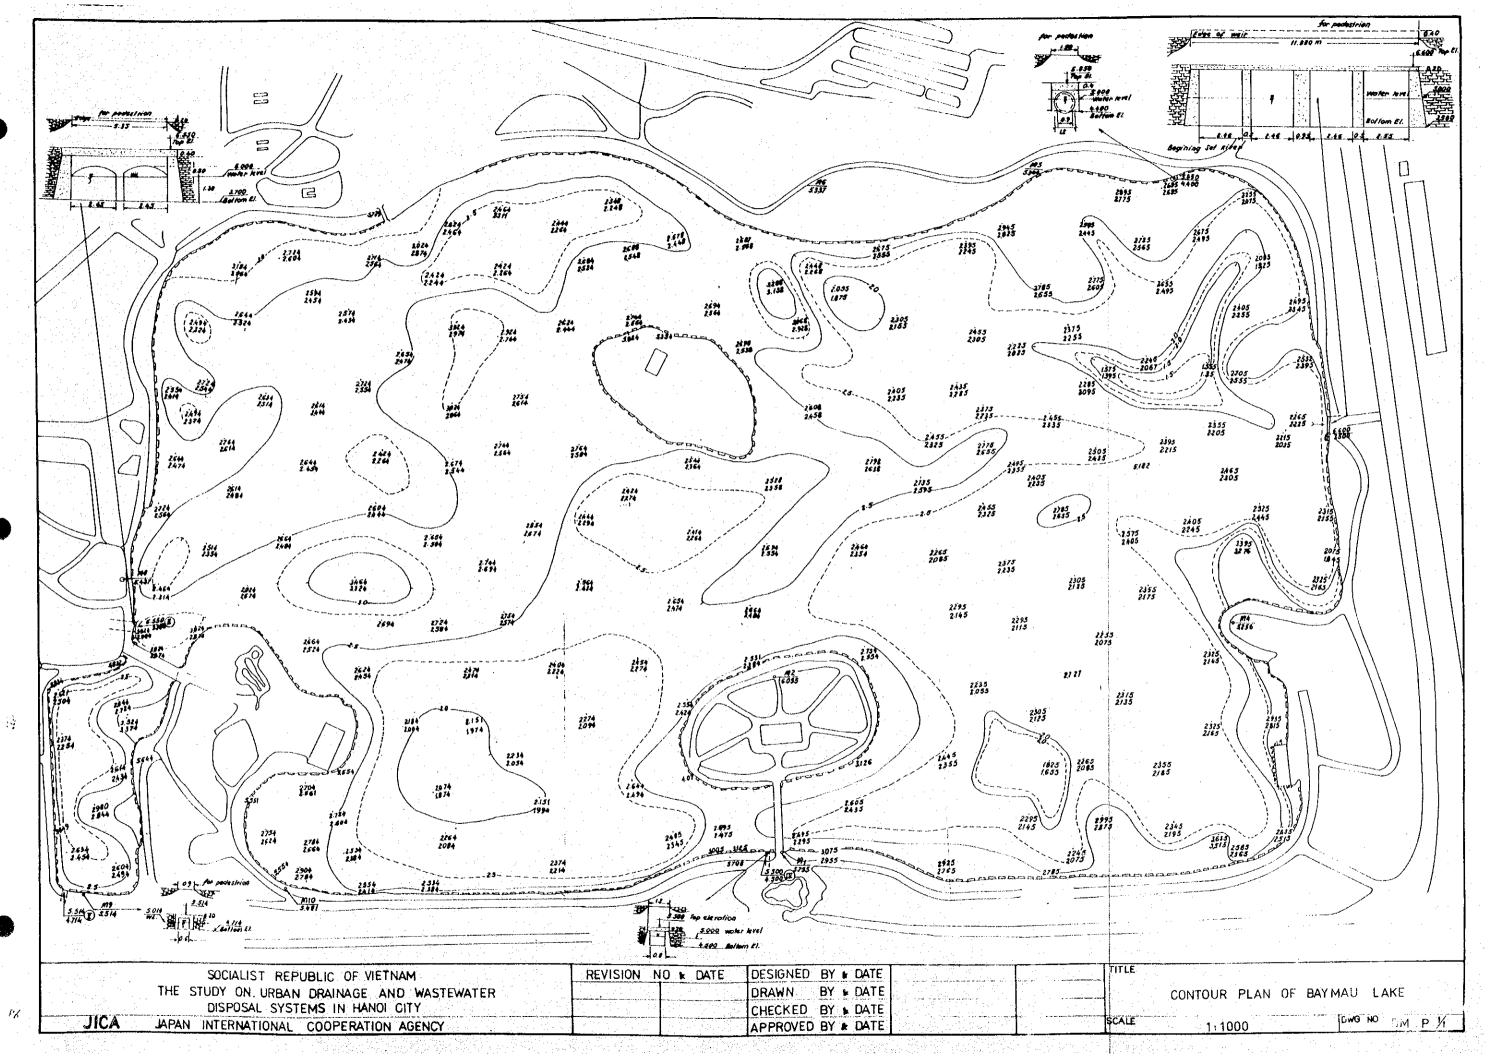

| APPROVED                          |                                                  | un printe printeau di<br>Sente State addition | <u> </u>                              |







## 7. Topography of 7 Lakes









| SOCIALIST REPUBLIC OF VIETNAM<br>THE STUDY ON URBAN DRAINAGE AND WASTEWATER<br>DISPOSAL SYSTEMS IN HANOI CITY<br>JICA JAPAN INTERATIONAL COOPERATION AGENCY | REVISION     NO & DATE     DESIGNED     BY & DATE       DRAWN     BY & DATE       CHECKED     BY & DATE       APPROVED     BY & DATE | TITLE |
|-------------------------------------------------------------------------------------------------------------------------------------------------------------|--------------------------------------------------------------------------------------------------------------------------------------|-------|









## 8. Topography of Yen So Regulating Reservoir

. .

. .

.





|           |