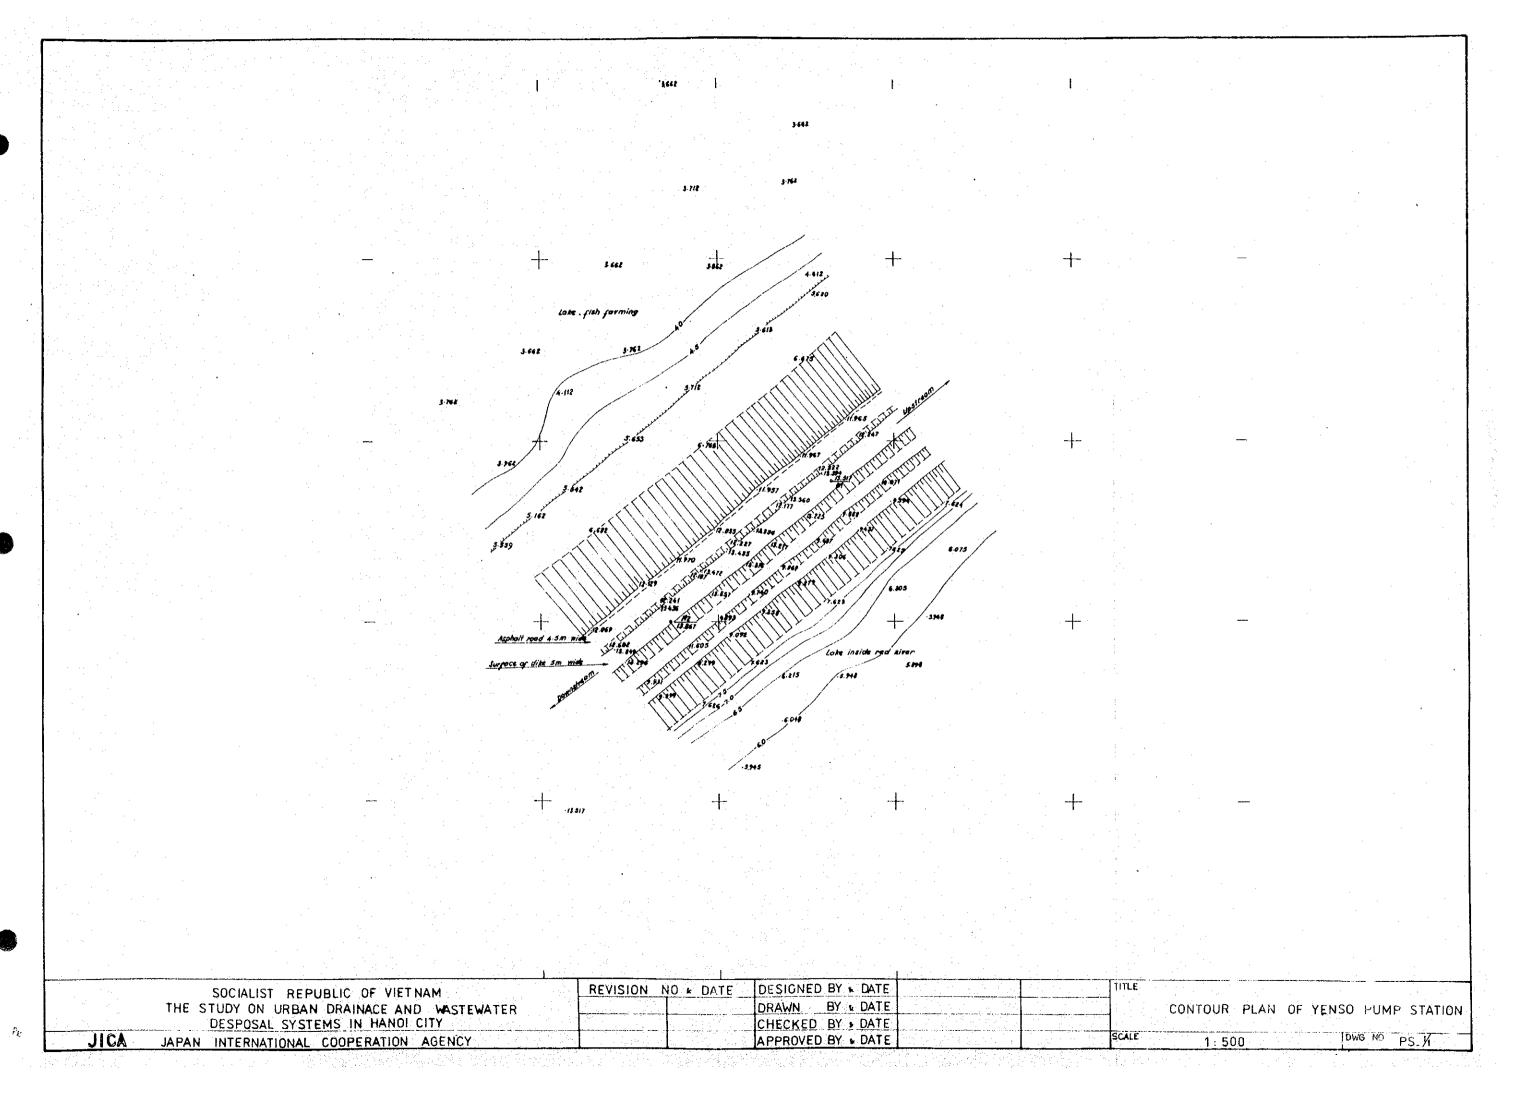

| APPROVED                          |                                                  | un printe printeau di<br>Sente State addition | <u> </u>                              |







## 7. Topography of 7 Lakes









| SOCIALIST REPUBLIC OF VIETNAM<br>THE STUDY ON URBAN DRAINAGE AND WASTEWATER<br>DISPOSAL SYSTEMS IN HANOI CITY<br>JICA JAPAN INTERATIONAL COOPERATION AGENCY | REVISION     NO & DATE     DESIGNED     BY & DATE       DRAWN     BY & DATE       CHECKED     BY & DATE       APPROVED     BY & DATE | TITLE |
|-------------------------------------------------------------------------------------------------------------------------------------------------------------|--------------------------------------------------------------------------------------------------------------------------------------|-------|









## 8. Topography of Yen So Regulating Reservoir

. .

. .

.





|           |