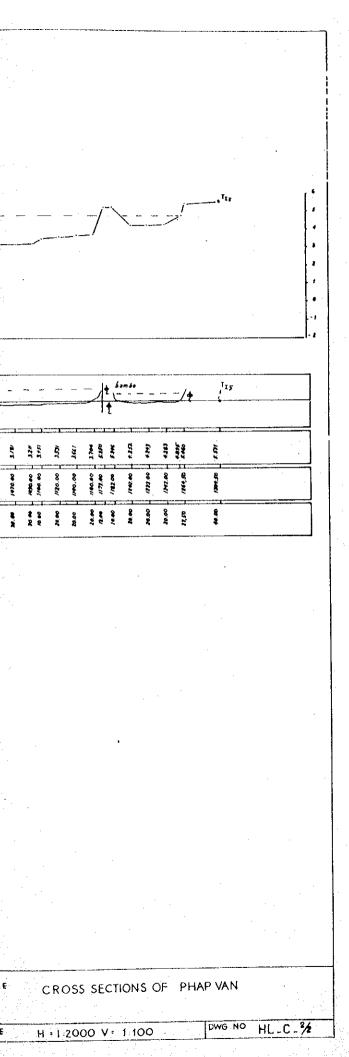

Longitudinal and Cross Sections of Kim Nguu River

4.

. .

· · ·

|                                             | • <u>.</u>       |                    | اع جمع . <b>م</b> عد | sse for the                               |               |                                                                                                                                                                                                                                    | and base                              | the left base                   |                                                                                                          | A REAL PROPERTY                       |                      |             |          | · .                                   |          |
|---------------------------------------------|------------------|--------------------|----------------------|-------------------------------------------|---------------|------------------------------------------------------------------------------------------------------------------------------------------------------------------------------------------------------------------------------------|---------------------------------------|---------------------------------|----------------------------------------------------------------------------------------------------------|---------------------------------------|----------------------|-------------|----------|---------------------------------------|----------|
|                                             | 15-M             |                    | AND 1.5M W.          |                                           |               | and they shall                                                                                                                                                                                                                     | a leg                                 |                                 | 14<br>15<br>14<br>14<br>14<br>15<br>15<br>15<br>15<br>15<br>15<br>15<br>15<br>15<br>15<br>15<br>15<br>15 |                                       |                      | •<br>•      |          |                                       | 1.       |
|                                             |                  |                    |                      |                                           | ·             |                                                                                                                                                                                                                                    |                                       |                                 |                                                                                                          |                                       |                      |             |          |                                       |          |
|                                             | 1\$. <b>10</b>   |                    |                      |                                           |               |                                                                                                                                                                                                                                    |                                       |                                 |                                                                                                          | ·                                     |                      |             |          |                                       |          |
|                                             |                  |                    |                      |                                           |               |                                                                                                                                                                                                                                    |                                       |                                 |                                                                                                          | · · · · · · · · · · · · · · · · · · · |                      |             | · ·      |                                       |          |
|                                             |                  |                    |                      |                                           |               |                                                                                                                                                                                                                                    |                                       |                                 |                                                                                                          |                                       |                      |             |          |                                       |          |
|                                             | 5.00             |                    |                      |                                           |               |                                                                                                                                                                                                                                    |                                       | <u>.</u>                        |                                                                                                          |                                       |                      |             |          |                                       |          |
|                                             |                  |                    |                      |                                           |               |                                                                                                                                                                                                                                    |                                       |                                 | 1                                                                                                        | •                                     |                      |             |          |                                       | ~        |
|                                             |                  |                    |                      |                                           |               |                                                                                                                                                                                                                                    |                                       |                                 |                                                                                                          |                                       |                      |             |          | · · · · · · · · · · · · · · · · · · · |          |
|                                             | 1.08             | -                  |                      |                                           |               | et al de la constante de la con<br>La constante de la constante de | · · · ·                               | · .<br>                         | . '                                                                                                      |                                       |                      |             |          |                                       |          |
|                                             | :<br>-<br>-      |                    |                      |                                           |               |                                                                                                                                                                                                                                    |                                       | lation (1777)<br>Maria          |                                                                                                          |                                       |                      |             |          | -<br>-<br>-                           | · · ·    |
|                                             | -<br>-           |                    |                      |                                           |               |                                                                                                                                                                                                                                    |                                       |                                 |                                                                                                          |                                       | •                    |             |          |                                       |          |
|                                             | - 5.80           | L                  |                      |                                           |               | · · · · · · · · · · · · · · · · · · ·                                                                                                                                                                                              | · · · · · · · · · · · · · · · · · · · | ·                               |                                                                                                          |                                       | · · · · · ·          |             |          |                                       |          |
| DESIGN DIK                                  | É CROWN          |                    |                      |                                           | e<br>Turis et |                                                                                                                                                                                                                                    | ·······                               |                                 | •                                                                                                        |                                       |                      |             |          |                                       |          |
| design hig                                  | H WATER          |                    |                      |                                           |               |                                                                                                                                                                                                                                    |                                       |                                 |                                                                                                          |                                       |                      |             |          |                                       |          |
| DESIGN RIV                                  | ER BED           |                    |                      | · · ·                                     |               |                                                                                                                                                                                                                                    | · · · · · · · · · · · · · · · · · · · |                                 |                                                                                                          |                                       | <b></b>              | I           | <b>Y</b> |                                       |          |
| EXISTING                                    | RIGHT            | 3                  |                      | ×                                         | 2             | R R                                                                                                                                                                                                                                | ž.                                    | 3                               |                                                                                                          |                                       | مر<br>بر<br>بر       | I<br>%<br>% | *        |                                       |          |
| DIKE<br>CROWN                               | LEFT             | 88.5               | 2                    | ja<br>S                                   | 19<br>5       |                                                                                                                                                                                                                                    | 2                                     | 3                               | 3                                                                                                        | 5.95                                  |                      | 5<br>5      | *        | \$                                    |          |
| EXISTING                                    | RIGHT            | 3                  | N                    |                                           | ž             | 2                                                                                                                                                                                                                                  | 8                                     | 2                               |                                                                                                          |                                       | 2                    |             | 1        | 2<br>2                                |          |
| SIDE                                        | LEFT             | 917                | 3                    | <b>4</b> 7 - 5                            | \$            | 2                                                                                                                                                                                                                                  |                                       | 3                               |                                                                                                          | ł                                     |                      | *           | 2        | 3.20                                  |          |
| EXISTING<br>RIVER BEL                       | )                | 5.55               | ą                    | ۲. کړ<br>۲                                | 57            | R.                                                                                                                                                                                                                                 | R                                     | 8                               |                                                                                                          | £.                                    | <u> </u>             |             | <br>2    | <u>8</u>                              | ,<br>S   |
| ACCUMULAT<br>DISTANCE                       |                  | 00 0               |                      | +                                         | 2             |                                                                                                                                                                                                                                    | 11.57                                 |                                 | R.                                                                                                       | 16.0.31<br>1                          | ž                    |             |          | 8                                     |          |
| DISTANCE                                    |                  | 0                  |                      |                                           |               |                                                                                                                                                                                                                                    |                                       | 2                               |                                                                                                          |                                       | R                    |             |          | 2<br>55<br>54                         |          |
| SECTION N                                   | 0                | 20.0               |                      | **                                        | 77<br>77      |                                                                                                                                                                                                                                    | 2<br>•<br>•<br>•                      | <i>u</i><br><i>x</i> : <i>x</i> | ÷                                                                                                        | 1<br>1                                |                      |             | K2.2     |                                       |          |
| ļ                                           | ·····            | L_ <u>v</u>        |                      | in an | <u> </u>      | *                                                                                                                                                                                                                                  | *                                     | <b>X</b>                        | <b></b>                                                                                                  |                                       | <u> </u>             | *           | *        | *                                     | <u> </u> |
|                                             |                  |                    | EPUBLIC OF           |                                           |               |                                                                                                                                                                                                                                    | REVISION                              | NO & DAT                        |                                                                                                          |                                       | Y & DATE             |             |          |                                       | TITLE    |
| e e l'anna anna anna anna anna anna anna an | THE STUDY<br>DIS | ON URB<br>POSAL SY | AN DRAINAG           | ie and wa                                 | ASTEWATER     |                                                                                                                                                                                                                                    |                                       |                                 |                                                                                                          |                                       | Y & DATE<br>Y & DATE |             |          |                                       | -        |
|                                             |                  | TERNATIO           | NAL COOPER           |                                           | ENCY          |                                                                                                                                                                                                                                    |                                       |                                 |                                                                                                          | ROVED B                               | Y DATE               |             |          |                                       | SCALE    |