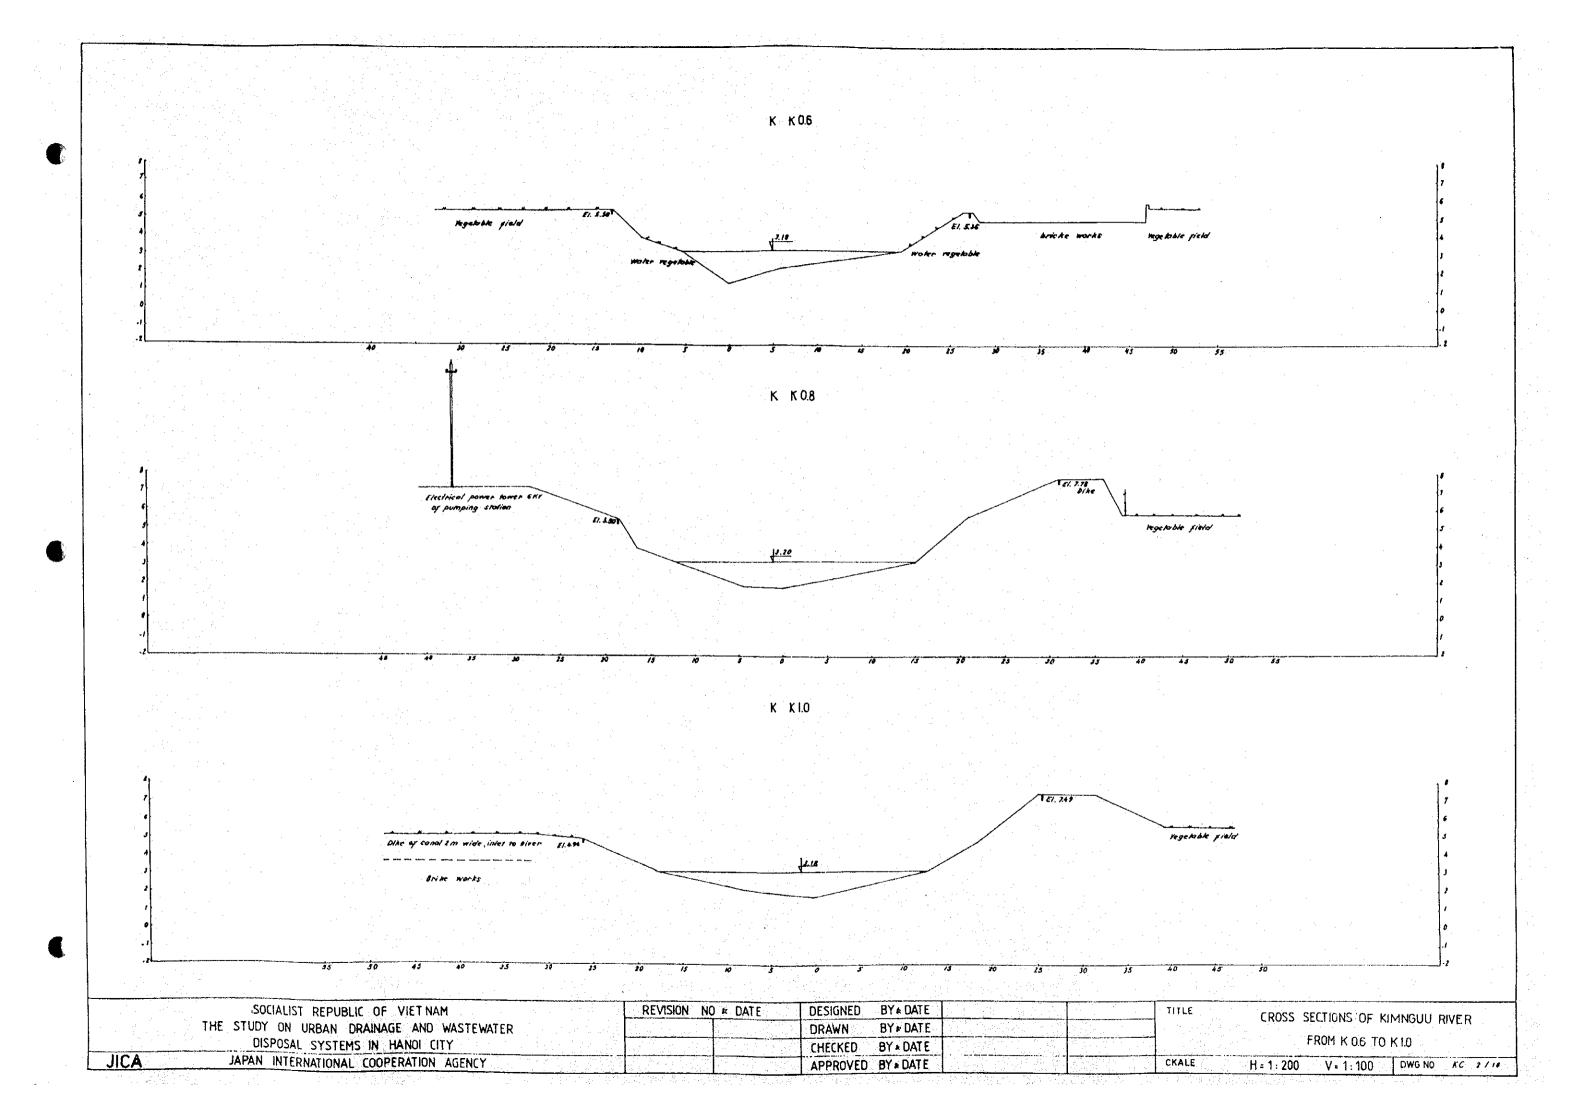

Longitudinal and Cross Sections of Kim Nguu River

4.

. .

· · ·

|                                             | • <u>.</u>       |                    | اع جمع . <b>م</b> عد | sse for the                               |               |                                                                                                                                                                                                                                    | and base                              | the left base                   |                                                                                                          | A REAL PROPERTY                       |                      |             |          | · .                                   |          |
|---------------------------------------------|------------------|--------------------|----------------------|-------------------------------------------|---------------|------------------------------------------------------------------------------------------------------------------------------------------------------------------------------------------------------------------------------------|---------------------------------------|---------------------------------|----------------------------------------------------------------------------------------------------------|---------------------------------------|----------------------|-------------|----------|---------------------------------------|----------|
|                                             | 15-M             |                    | AND 1.5M W.          |                                           |               | and they shall                                                                                                                                                                                                                     | a leg                                 |                                 | 14<br>15<br>14<br>14<br>14<br>15<br>15<br>15<br>15<br>15<br>15<br>15<br>15<br>15<br>15<br>15<br>15<br>15 |                                       |                      | •<br>•      |          |                                       | 1.       |
|                                             |                  |                    |                      |                                           | ·             |                                                                                                                                                                                                                                    |                                       |                                 |                                                                                                          |                                       |                      |             |          |                                       |          |
|                                             | 1\$. <b>10</b>   |                    |                      |                                           |               |                                                                                                                                                                                                                                    |                                       |                                 |                                                                                                          | ·                                     |                      |             |          |                                       |          |
|                                             |                  |                    |                      |                                           |               |                                                                                                                                                                                                                                    |                                       |                                 |                                                                                                          | · · · · · · · · · · · · · · · · · · · |                      |             | · ·      |                                       |          |
|                                             |                  |                    |                      |                                           |               |                                                                                                                                                                                                                                    |                                       |                                 |                                                                                                          |                                       |                      |             |          |                                       |          |
|                                             | 5.00             |                    |                      |                                           |               |                                                                                                                                                                                                                                    |                                       | <u>.</u>                        |                                                                                                          |                                       |                      |             |          |                                       |          |
|                                             |                  |                    |                      |                                           |               |                                                                                                                                                                                                                                    |                                       |                                 | 1                                                                                                        | •                                     |                      |             |          |                                       | ~        |
|                                             |                  |                    |                      |                                           |               |                                                                                                                                                                                                                                    |                                       |                                 |                                                                                                          |                                       |                      |             |          | · · · · · · · · · · · · · · · · · · · |          |
|                                             | 1.08             | -                  |                      |                                           |               | et al de la constante de la con<br>La constante de la constante de | · · · ·                               | · .<br>                         | . '                                                                                                      |                                       |                      |             |          |                                       |          |
|                                             | :<br>-<br>-      |                    |                      |                                           |               |                                                                                                                                                                                                                                    |                                       | lation (1777)<br>Maria          |                                                                                                          |                                       |                      |             |          | -<br>-<br>-                           | · · ·    |
|                                             | -<br>-           |                    |                      |                                           |               |                                                                                                                                                                                                                                    |                                       |                                 |                                                                                                          |                                       | •                    |             |          |                                       |          |
|                                             | - 5.80           | L                  |                      |                                           |               | · · · · · · · · · · · · · · · · · · ·                                                                                                                                                                                              | · · · · · · · · · · · · · · · · · · · | ·                               |                                                                                                          |                                       | · · · · · ·          |             |          |                                       |          |
| DESIGN DIK                                  | É CROWN          |                    |                      |                                           | e<br>Turis et |                                                                                                                                                                                                                                    | ·······                               |                                 | •                                                                                                        |                                       |                      |             |          |                                       |          |
| design hig                                  | H WATER          |                    |                      |                                           |               |                                                                                                                                                                                                                                    |                                       |                                 |                                                                                                          |                                       |                      |             |          |                                       |          |
| DESIGN RIV                                  | ER BED           |                    |                      | · · ·                                     |               |                                                                                                                                                                                                                                    | · · · · · · · · · · · · · · · · · · · |                                 |                                                                                                          |                                       | <b></b>              | I           | <b>Y</b> |                                       |          |
| EXISTING                                    | RIGHT            | 3                  |                      | ×                                         | 2             | R R                                                                                                                                                                                                                                | ž.                                    | 3                               |                                                                                                          |                                       | مر<br>بر<br>بر       | I<br>%<br>% | *        |                                       |          |
| DIKE<br>CROWN                               | LEFT             | 88.5               | 2                    | ja<br>S                                   | 19<br>5       |                                                                                                                                                                                                                                    | 2                                     | 3                               | 3                                                                                                        | 5.95                                  |                      | 5<br>5      | *        | \$                                    |          |
| EXISTING                                    | RIGHT            | 3                  | N                    |                                           | ž             | 2                                                                                                                                                                                                                                  | 8                                     | 2                               |                                                                                                          |                                       | 2                    |             | 1        | 2<br>2                                |          |
| SIDE                                        | LEFT             | 917                | 3                    | <b>4</b> 7 - 5                            | \$            | 2                                                                                                                                                                                                                                  |                                       | 3                               |                                                                                                          | ł                                     |                      | *           | 2        | 3.20                                  |          |
| EXISTING<br>RIVER BEL                       | )                | 5.55               | ą                    | ۲. کړ<br>۲                                | 57            | R.                                                                                                                                                                                                                                 | R                                     | 8                               |                                                                                                          | £.                                    | <u> </u>             |             | <br>2    | <u>8</u>                              | ,<br>S   |
| ACCUMULAT<br>DISTANCE                       |                  | 00 0               |                      | +                                         | 2             |                                                                                                                                                                                                                                    | 11.57                                 |                                 | R.                                                                                                       | 16.0.31<br>1                          | ž                    |             |          | 8                                     |          |
| DISTANCE                                    |                  | 0                  |                      |                                           |               |                                                                                                                                                                                                                                    |                                       | 2                               |                                                                                                          |                                       | R                    |             |          | 2<br>55<br>54                         |          |
| SECTION N                                   | 0                | 20.0               |                      | **                                        | 77<br>77      |                                                                                                                                                                                                                                    | 2<br>•<br>•<br>•                      | <i>u</i><br><i>x</i> : <i>x</i> | ÷                                                                                                        | 1<br>1                                |                      |             | K2.2     |                                       |          |
| ļ                                           | ·····            | L_ <u>v</u>        |                      | in an | <u> </u>      | *                                                                                                                                                                                                                                  | *                                     | <b>X</b>                        | <b></b>                                                                                                  |                                       | <u> </u>             | *           | *        | *                                     | <u> </u> |
|                                             |                  |                    | EPUBLIC OF           |                                           |               |                                                                                                                                                                                                                                    | REVISION                              | NO & DAT                        |                                                                                                          |                                       | Y & DATE             |             |          |                                       | TITLE    |
| e e l'anna anna anna anna anna anna anna an | THE STUDY<br>DIS | ON URB<br>POSAL SY | AN DRAINAG           | ie and wa                                 | ASTEWATER     |                                                                                                                                                                                                                                    |                                       |                                 |                                                                                                          |                                       | Y & DATE<br>Y & DATE |             |          |                                       | -        |
|                                             |                  | TERNATIO           | NAL COOPER           |                                           | ENCY          |                                                                                                                                                                                                                                    |                                       |                                 |                                                                                                          | ROVED B                               | Y DATE               |             |          |                                       | SCALE    |