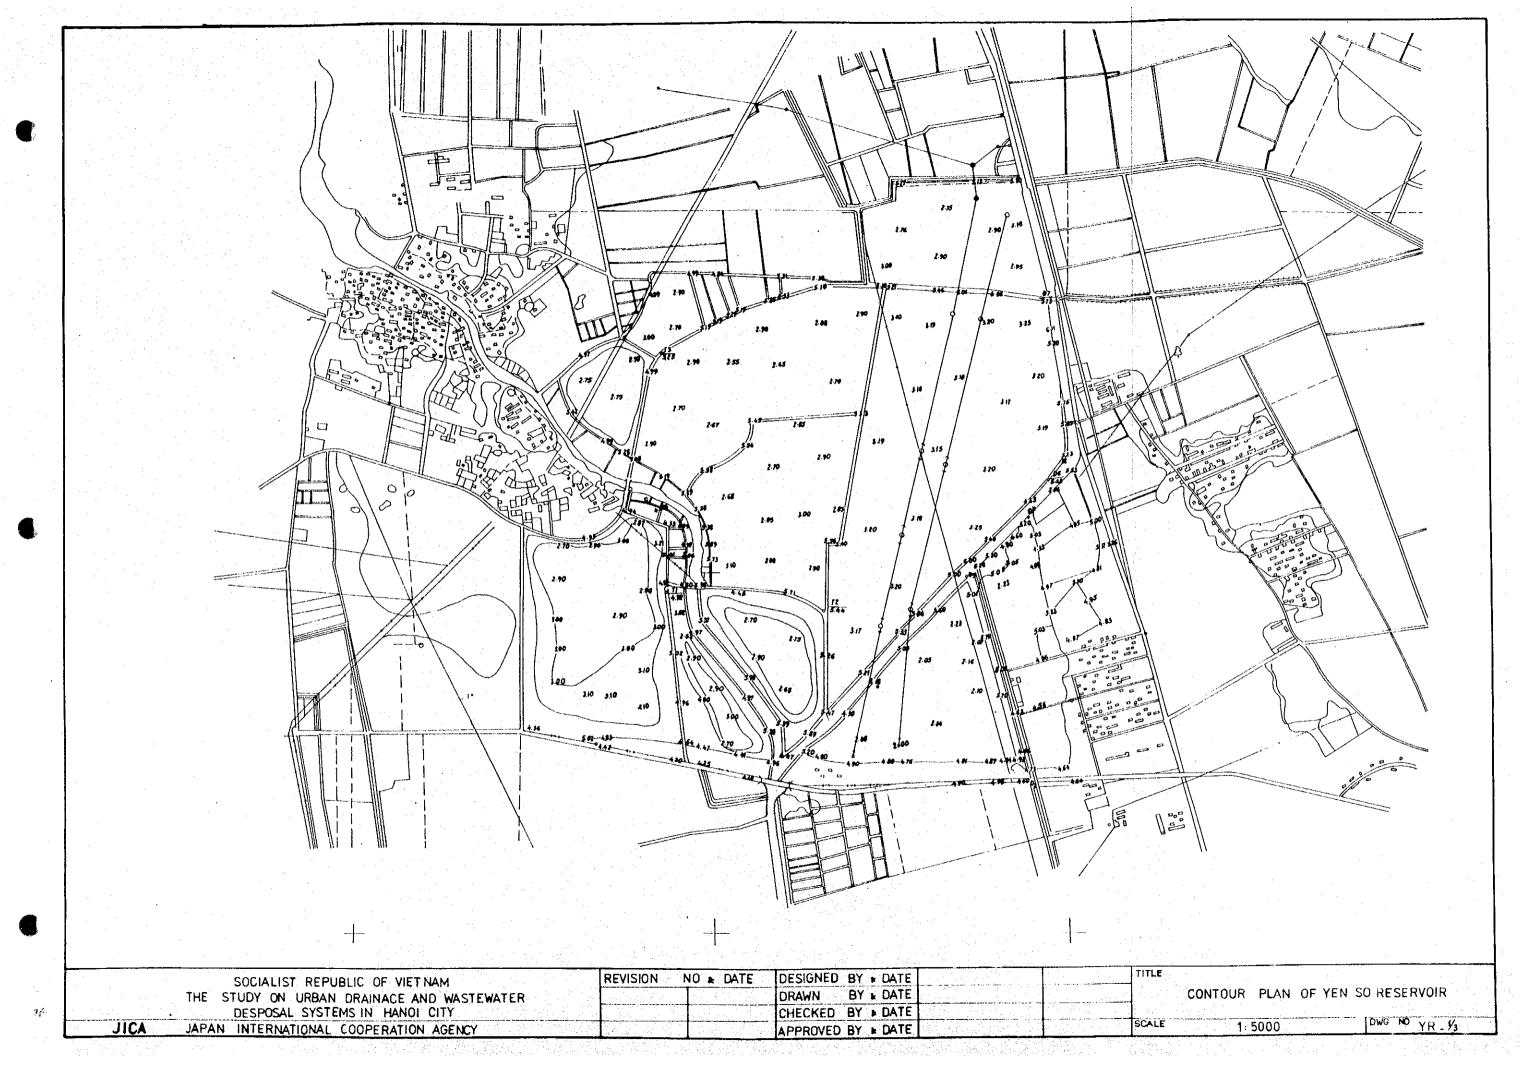

Longitudinal and Cross Sections of Kim Nguu River

4.

. .

· · ·

|                                             | • <u>.</u>       |                    | اع جمع . <b>م</b> عد | sse for the                               |               |                                                                                                                                                                                                                                    | and base                              | the left base                   |                                                                                                          | A REAL PROPERTY                       |                      |             |          | · .                                   |          |
|---------------------------------------------|------------------|--------------------|----------------------|-------------------------------------------|---------------|------------------------------------------------------------------------------------------------------------------------------------------------------------------------------------------------------------------------------------|---------------------------------------|---------------------------------|----------------------------------------------------------------------------------------------------------|---------------------------------------|----------------------|-------------|----------|---------------------------------------|----------|
|                                             | 15-M             |                    | AND 1.5M W.          |                                           |               | and they shall                                                                                                                                                                                                                     | a leg                                 |                                 | 14<br>15<br>14<br>14<br>14<br>15<br>15<br>15<br>15<br>15<br>15<br>15<br>15<br>15<br>15<br>15<br>15<br>15 |                                       |                      | •<br>•      |          |                                       | 1.       |
|                                             |                  |                    |                      |                                           | ·             |                                                                                                                                                                                                                                    |                                       |                                 |                                                                                                          |                                       |                      |             |          |                                       |          |
|                                             | 1\$. <b>10</b>   |                    |                      |                                           |               |                                                                                                                                                                                                                                    |                                       |                                 |                                                                                                          | ·                                     |                      |             |          |                                       |          |
|                                             |                  |                    |                      |                                           |               |                                                                                                                                                                                                                                    |                                       |                                 |                                                                                                          | · · · · · · · · · · · · · · · · · · · |                      |             | · ·      |                                       |          |
|                                             |                  |                    |                      |                                           |               |                                                                                                                                                                                                                                    |                                       |                                 |                                                                                                          |                                       |                      |             |          |                                       |          |
|                                             | 5.00             |                    |                      |                                           |               |                                                                                                                                                                                                                                    |                                       | <u>.</u>                        |                                                                                                          |                                       |                      |             |          |                                       |          |
|                                             |                  |                    |                      |                                           |               |                                                                                                                                                                                                                                    |                                       |                                 | 1                                                                                                        | •                                     |                      |             |          |                                       | ~        |
|                                             |                  |                    |                      |                                           |               |                                                                                                                                                                                                                                    |                                       |                                 |                                                                                                          |                                       |                      |             |          | · · · · · · · · · · · · · · · · · · · |          |
|                                             | 1.08             | -                  |                      |                                           |               | et al de la constante de la con<br>La constante de la constante de | · · · ·                               | · .<br>                         | . '                                                                                                      |                                       |                      |             |          |                                       |          |
|                                             | :<br>-<br>-      |                    |                      |                                           |               |                                                                                                                                                                                                                                    |                                       | lation (1777)<br>Maria          |                                                                                                          |                                       |                      |             |          | -<br>-<br>-                           | · · ·    |
|                                             | -<br>-           |                    |                      |                                           |               |                                                                                                                                                                                                                                    |                                       |                                 |                                                                                                          |                                       | •                    |             |          |                                       |          |
|                                             | - 5.80           | L                  |                      |                                           |               | · · · · · · · · · · · · · · · · · · ·                                                                                                                                                                                              | · · · · · · · · · · · · · · · · · · · | ·                               |                                                                                                          |                                       | · · · · · ·          |             |          |                                       |          |
| DESIGN DIK                                  | É CROWN          |                    |                      |                                           | e<br>Turis et |                                                                                                                                                                                                                                    | ·······                               |                                 | •                                                                                                        |                                       |                      |             |          |                                       |          |
| design hig                                  | H WATER          |                    |                      |                                           |               |                                                                                                                                                                                                                                    |                                       |                                 |                                                                                                          |                                       |                      |             |          |                                       |          |
| DESIGN RIV                                  | ER BED           |                    |                      | · · ·                                     |               |                                                                                                                                                                                                                                    | · · · · · · · · · · · · · · · · · · · |                                 |                                                                                                          |                                       | <b></b>              | I           | <b>Y</b> |                                       |          |
| EXISTING                                    | RIGHT            | 3                  |                      | ×                                         | 2             | R R                                                                                                                                                                                                                                | ž.                                    | 3                               |                                                                                                          |                                       | مر<br>بر<br>بر       | I<br>%<br>% | *        |                                       |          |
| DIKE<br>CROWN                               | LEFT             | 88.5               | 2                    | ja<br>S                                   | 19<br>5       |                                                                                                                                                                                                                                    | 2                                     | 3                               | 3                                                                                                        | 5.95                                  |                      | 5<br>5      | *        | \$                                    |          |
| EXISTING                                    | RIGHT            | 3                  | N                    |                                           | ž             | 2                                                                                                                                                                                                                                  | 8                                     | 2                               |                                                                                                          |                                       | 2                    |             | 1        | 2<br>2                                |          |
| SIDE                                        | LEFT             | 917                | 3                    | <b>4</b> 7 - 5                            | \$            | 2                                                                                                                                                                                                                                  |                                       | 3                               |                                                                                                          | ł                                     |                      | *           | 2        | 3.20                                  |          |
| EXISTING<br>RIVER BEL                       | )                | 5.55               | ą                    | ۲. کړ<br>۲                                | 57            | R.                                                                                                                                                                                                                                 | R                                     | 8                               |                                                                                                          | £.                                    | <u> </u>             |             | <br>2    | <u>8</u>                              | ,<br>S   |
| ACCUMULAT<br>DISTANCE                       |                  | 00 0               |                      | +                                         | 2             |                                                                                                                                                                                                                                    | 11.57                                 |                                 | R.                                                                                                       | 16.0.31<br>1                          | ž                    |             |          | 8                                     |          |
| DISTANCE                                    |                  | 0                  |                      |                                           |               |                                                                                                                                                                                                                                    |                                       | 2                               |                                                                                                          |                                       | R                    |             |          | 2<br>55<br>54                         |          |
| SECTION N                                   | 0                | 20.0               |                      | **                                        | 77<br>77      |                                                                                                                                                                                                                                    | 2<br>•<br>•<br>•                      | <i>u</i><br><i>x</i> : <i>x</i> | ÷                                                                                                        | 1<br>1                                |                      |             | K2.2     |                                       |          |
| ļ                                           | ·····            | L_ <u>v</u>        |                      | in an | <u> </u>      | *                                                                                                                                                                                                                                  | *                                     | <b>X</b>                        | <b></b>                                                                                                  |                                       | <u> </u>             | *           | *        | *                                     | <u> </u> |
|                                             |                  |                    | EPUBLIC OF           |                                           |               |                                                                                                                                                                                                                                    | REVISION                              | NO & DAT                        |                                                                                                          |                                       | Y & DATE             |             |          |                                       | TITLE    |
| e e l'anna anna anna anna anna anna anna an | THE STUDY<br>DIS | ON URB<br>POSAL SY | AN DRAINAG           | ie and wa                                 | ASTEWATER     |                                                                                                                                                                                                                                    |                                       |                                 |                                                                                                          |                                       | Y & DATE<br>Y & DATE |             |          |                                       | -        |
|                                             |                  | TERNATIO           | NAL COOPER           |                                           | ENCY          |                                                                                                                                                                                                                                    |                                       |                                 |                                                                                                          | ROVED B                               | Y DATE               |             |          |                                       | SCALE    |