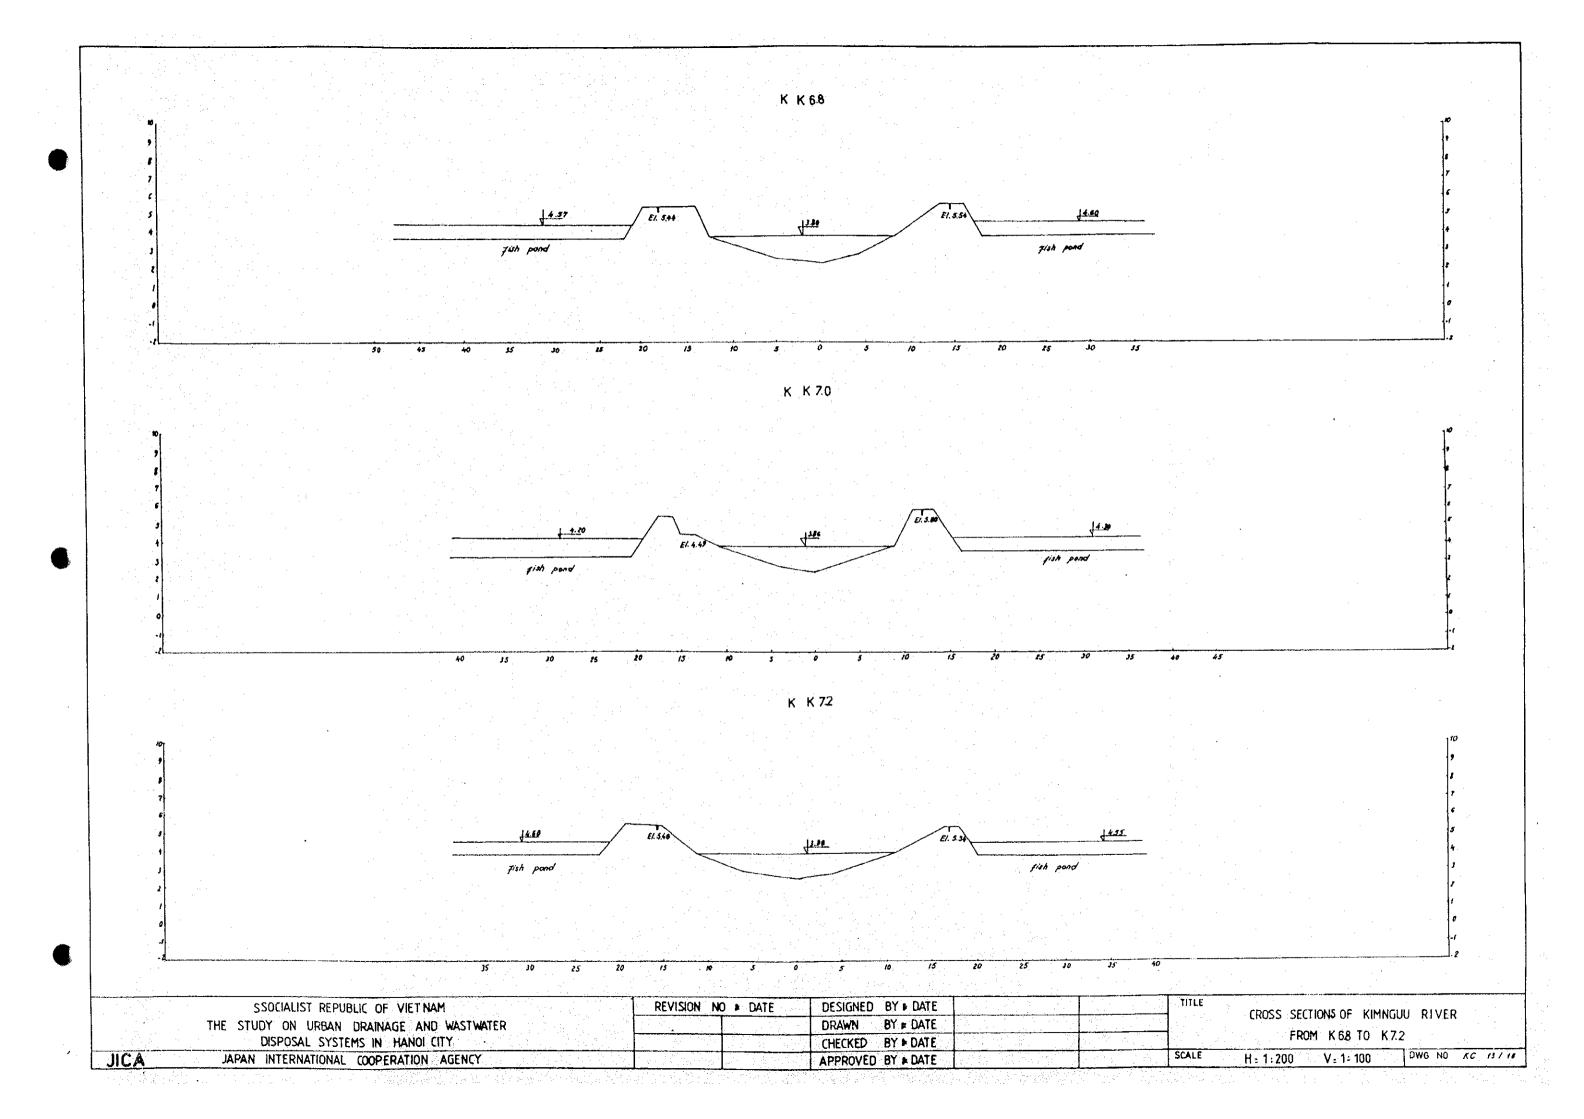

Longitudinal and Cross Sections of Kim Nguu River

4.

. .

· · ·

|                                             | • <u>.</u>       |                    | اع جمع . <b>م</b> عد | sse for the                               |               |                                                                                                                                                                                                                                    | and base                              | the left base                   |                                                                                                          | A REAL PROPERTY                       |                      |             |          | · .                                   |          |
|---------------------------------------------|------------------|--------------------|----------------------|-------------------------------------------|---------------|------------------------------------------------------------------------------------------------------------------------------------------------------------------------------------------------------------------------------------|---------------------------------------|---------------------------------|----------------------------------------------------------------------------------------------------------|---------------------------------------|----------------------|-------------|----------|---------------------------------------|----------|
|                                             | 15-M             |                    | AND 1.5M W.          |                                           |               | and they shall                                                                                                                                                                                                                     | a leg                                 |                                 | 14<br>15<br>14<br>14<br>14<br>15<br>15<br>15<br>15<br>15<br>15<br>15<br>15<br>15<br>15<br>15<br>15<br>15 |                                       |                      | •<br>•      |          |                                       | 1.       |
|                                             |                  |                    |                      |                                           | ·             |                                                                                                                                                                                                                                    |                                       |                                 |                                                                                                          |                                       |                      |             |          |                                       |          |
|                                             | 1\$. <b>10</b>   |                    |                      |                                           |               |                                                                                                                                                                                                                                    |                                       |                                 |                                                                                                          | ·                                     |                      |             |          |                                       |          |
|                                             |                  |                    |                      |                                           |               |                                                                                                                                                                                                                                    |                                       |                                 |                                                                                                          | · · · · · · · · · · · · · · · · · · · |                      |             | · ·      |                                       |          |
|                                             |                  |                    |                      |                                           |               |                                                                                                                                                                                                                                    |                                       |                                 |                                                                                                          |                                       |                      |             |          |                                       |          |
|                                             | 5.00             |                    |                      |                                           |               |                                                                                                                                                                                                                                    |                                       | <u>.</u>                        |                                                                                                          |                                       |                      |             |          |                                       |          |
|                                             |                  |                    |                      |                                           |               |                                                                                                                                                                                                                                    |                                       |                                 | 1                                                                                                        | •                                     |                      |             |          |                                       | ~        |
|                                             |                  |                    |                      |                                           |               |                                                                                                                                                                                                                                    |                                       |                                 |                                                                                                          |                                       |                      |             |          | · · · · · · · · · · · · · · · · · · · |          |
|                                             | 1.08             | -                  |                      |                                           |               | et al de la constante de la con<br>La constante de la constante de | · · · ·                               | · .<br>                         | . '                                                                                                      |                                       |                      |             |          |                                       |          |
|                                             | :<br>-<br>-      |                    |                      |                                           |               |                                                                                                                                                                                                                                    |                                       | lation (1777)<br>Maria          |                                                                                                          |                                       |                      |             |          | -<br>-<br>-                           | · · ·    |
|                                             | -<br>-           |                    |                      |                                           |               |                                                                                                                                                                                                                                    |                                       |                                 |                                                                                                          |                                       | •                    |             |          |                                       |          |
|                                             | - 5.80           | L                  |                      |                                           |               | · · · · · · · · · · · · · · · · · · ·                                                                                                                                                                                              | · · · · · · · · · · · · · · · · · · · | ·                               |                                                                                                          |                                       | · · · · · ·          |             |          |                                       |          |
| DESIGN DIK                                  | É CROWN          |                    |                      |                                           | e<br>Turis et |                                                                                                                                                                                                                                    | ·······                               |                                 | •                                                                                                        |                                       |                      |             |          |                                       |          |
| design hig                                  | H WATER          |                    |                      |                                           |               |                                                                                                                                                                                                                                    |                                       |                                 |                                                                                                          |                                       |                      |             |          |                                       |          |
| DESIGN RIV                                  | ER BED           |                    |                      | · · ·                                     |               |                                                                                                                                                                                                                                    | · · · · · · · · · · · · · · · · · · · |                                 |                                                                                                          |                                       | <b></b>              | I           | <b>Y</b> |                                       |          |
| EXISTING                                    | RIGHT            | 3                  |                      | ×                                         | 2             | R R                                                                                                                                                                                                                                | ž.                                    | 3                               |                                                                                                          |                                       | مر<br>بر<br>بر       | I<br>%<br>% | *        |                                       |          |
| DIKE<br>CROWN                               | LEFT             | 88.5               | 2                    | ja<br>S                                   | 19<br>5       |                                                                                                                                                                                                                                    | 2                                     | 3                               | 3                                                                                                        | 5.95                                  |                      | 5<br>5      | *        | \$                                    |          |
| EXISTING                                    | RIGHT            | 3                  | N                    |                                           | ž             | 2                                                                                                                                                                                                                                  | 8                                     | 2                               |                                                                                                          |                                       | 2                    |             | 1        | 2<br>2                                |          |
| SIDE                                        | LEFT             | 917                | 3                    | <b>4</b> 7 - 5                            | \$            | 2                                                                                                                                                                                                                                  |                                       | 3                               |                                                                                                          | ł                                     |                      | *           | 2        | 3.20                                  |          |
| EXISTING<br>RIVER BEL                       | )                | 5.55               | ą                    | ۲. کړ<br>۲                                | 57            | R.                                                                                                                                                                                                                                 | R                                     | 8                               |                                                                                                          | £.                                    | <u> </u>             |             | <br>2    | <u>8</u>                              | ,<br>S   |
| ACCUMULAT<br>DISTANCE                       |                  | 00 0               |                      | +                                         | 2             |                                                                                                                                                                                                                                    | 11.57                                 |                                 | R.                                                                                                       | 16.0.31<br>1                          | ž                    |             |          | 8                                     |          |
| DISTANCE                                    |                  | 0                  |                      |                                           |               |                                                                                                                                                                                                                                    |                                       | 2                               |                                                                                                          |                                       | R                    |             |          | 2<br>55<br>54                         |          |
| SECTION N                                   | 0                | 20.0               |                      | **                                        | 77<br>77      |                                                                                                                                                                                                                                    | 2<br>•<br>•<br>•                      | <i>u</i><br><i>x</i> : <i>x</i> | ÷                                                                                                        | 1<br>1                                |                      |             | K2.2     |                                       |          |
| ļ                                           | ·····            | L_ <u>v</u>        |                      | in an | <u> </u>      | *                                                                                                                                                                                                                                  | *                                     | <b>X</b>                        | <b></b>                                                                                                  |                                       | <u> </u>             | *           | *        | *                                     | <u> </u> |
|                                             |                  |                    | EPUBLIC OF           |                                           |               |                                                                                                                                                                                                                                    | REVISION                              | NO & DAT                        |                                                                                                          |                                       | Y & DATE             |             |          |                                       | TITLE    |
| e e l'anna anna anna anna anna anna anna an | THE STUDY<br>DIS | ON URB<br>POSAL SY | AN DRAINAG           | ie and wa                                 | ASTEWATER     |                                                                                                                                                                                                                                    |                                       |                                 |                                                                                                          |                                       | Y & DATE<br>Y & DATE |             |          |                                       | -        |
|                                             |                  | TERNATIO           | NAL COOPER           |                                           | ENCY          |                                                                                                                                                                                                                                    |                                       |                                 |                                                                                                          | ROVED B                               | Y DATE               |             |          |                                       | SCALE    |