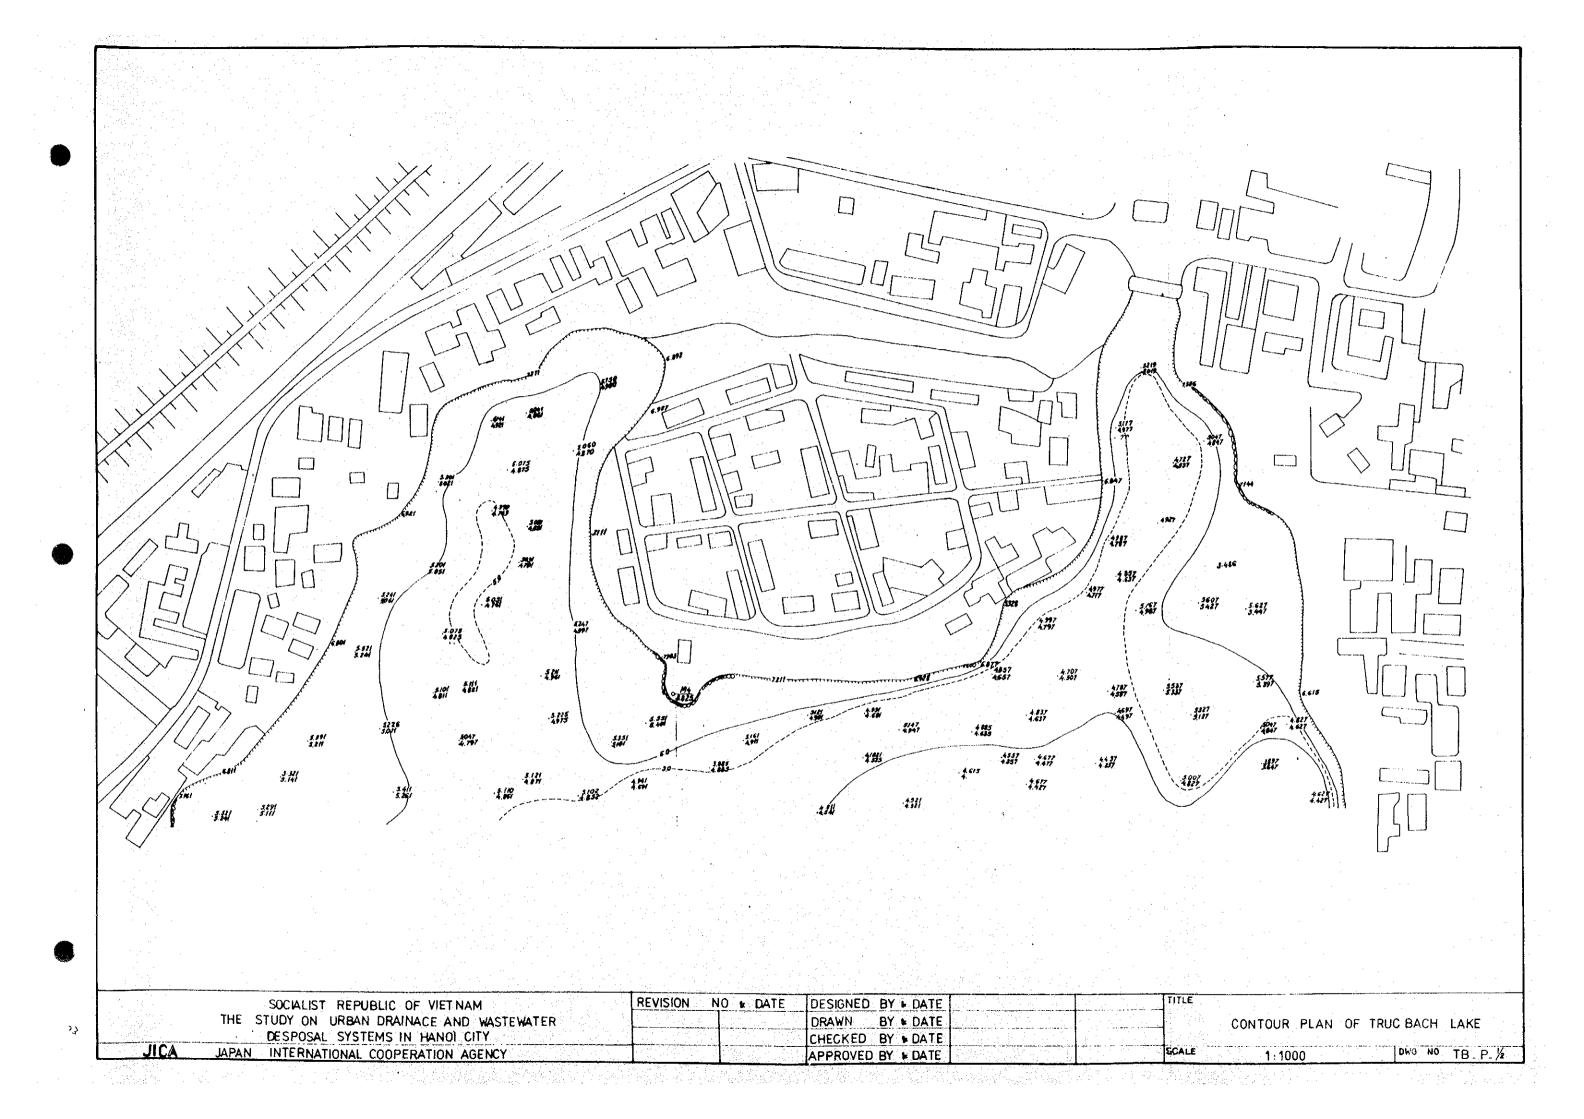

Longitudinal and Cross Sections of Kim Nguu River

4.

. .

· · ·

|                                             | • <u>.</u>       |                    | اع جمع . <b>م</b> عد | sse for the                               |               |                                                                                                                                                                                                                                    | and base                              | the left base                   |                                                                                                          | A REAL PROPERTY                       |                      |             |          | · .                                   |          |
|---------------------------------------------|------------------|--------------------|----------------------|-------------------------------------------|---------------|------------------------------------------------------------------------------------------------------------------------------------------------------------------------------------------------------------------------------------|---------------------------------------|---------------------------------|----------------------------------------------------------------------------------------------------------|---------------------------------------|----------------------|-------------|----------|---------------------------------------|----------|
|                                             | 15-M             |                    | AND 1.5M W.          |                                           |               | and they shall                                                                                                                                                                                                                     | a leg                                 |                                 | 14<br>15<br>14<br>14<br>14<br>15<br>15<br>15<br>15<br>15<br>15<br>15<br>15<br>15<br>15<br>15<br>15<br>15 |                                       |                      | •<br>•      |          |                                       | 1.       |
|                                             |                  |                    |                      |                                           | ·             |                                                                                                                                                                                                                                    |                                       |                                 |                                                                                                          |                                       |                      |             |          |                                       |          |
|                                             | 1\$. <b>10</b>   |                    |                      |                                           |               |                                                                                                                                                                                                                                    |                                       |                                 |                                                                                                          | ·                                     |                      |             |          |                                       |          |
|                                             |                  |                    |                      |                                           |               |                                                                                                                                                                                                                                    |                                       |                                 |                                                                                                          | · · · · · · · · · · · · · · · · · · · |                      |             | · ·      |                                       |          |
|                                             |                  |                    |                      |                                           |               |                                                                                                                                                                                                                                    |                                       |                                 |                                                                                                          |                                       |                      |             |          |                                       |          |
|                                             | 5.00             |                    |                      |                                           |               |                                                                                                                                                                                                                                    |                                       | <u>.</u>                        |                                                                                                          |                                       |                      |             |          |                                       |          |
|                                             |                  |                    |                      |                                           |               |                                                                                                                                                                                                                                    |                                       |                                 | 1                                                                                                        | •                                     |                      |             |          |                                       | ~        |
|                                             |                  |                    |                      |                                           |               |                                                                                                                                                                                                                                    |                                       |                                 |                                                                                                          |                                       |                      |             |          | · · · · · · · · · · · · · · · · · · · |          |
|                                             | 1.08             | -                  |                      |                                           |               | et al de la constante de la con<br>La constante de la constante de | · · · ·                               | · .<br>                         | . '                                                                                                      |                                       |                      |             |          |                                       |          |
|                                             | :<br>-<br>-      |                    |                      |                                           |               |                                                                                                                                                                                                                                    |                                       | lation (1777)<br>Maria          |                                                                                                          |                                       |                      |             |          | -<br>-<br>-                           | · · ·    |
|                                             | -<br>-           |                    |                      |                                           |               |                                                                                                                                                                                                                                    |                                       |                                 |                                                                                                          |                                       | •                    |             |          |                                       |          |
|                                             | - 5.80           | L                  |                      |                                           |               | · · · · · · · · · · · · · · · · · · ·                                                                                                                                                                                              | · · · · · · · · · · · · · · · · · · · | ·                               |                                                                                                          |                                       | · · · · · ·          |             |          |                                       |          |
| DESIGN DIK                                  | É CROWN          |                    |                      |                                           | e<br>Turis et |                                                                                                                                                                                                                                    | ·······                               |                                 | •                                                                                                        |                                       |                      |             |          |                                       |          |
| design hig                                  | H WATER          |                    |                      |                                           |               |                                                                                                                                                                                                                                    |                                       |                                 |                                                                                                          |                                       |                      |             |          |                                       |          |
| DESIGN RIV                                  | ER BED           |                    |                      | · · ·                                     |               |                                                                                                                                                                                                                                    | · · · · · · · · · · · · · · · · · · · |                                 |                                                                                                          |                                       | <b></b>              | I           | <b>Y</b> |                                       |          |
| EXISTING                                    | RIGHT            | 3                  |                      | ×                                         | 2             | R R                                                                                                                                                                                                                                | ž.                                    | 3                               |                                                                                                          |                                       | مر<br>بر<br>بر       | I<br>%<br>% | *        |                                       |          |
| DIKE<br>CROWN                               | LEFT             | 88.5               | 2                    | ja<br>S                                   | 19<br>5       |                                                                                                                                                                                                                                    | 2                                     | 3                               | 3                                                                                                        | 5.95                                  |                      | 5<br>5      | *        | \$                                    |          |
| EXISTING                                    | RIGHT            | 3                  | N                    |                                           | ž             | 2                                                                                                                                                                                                                                  | 8                                     | 2                               |                                                                                                          |                                       | 2                    |             | 1        | 2<br>2                                |          |
| SIDE                                        | LEFT             | 917                | 3                    | <b>4</b> 7 - 5                            | \$            | 2                                                                                                                                                                                                                                  |                                       | 3                               |                                                                                                          | ł                                     |                      | *           | 2        | 3.20                                  |          |
| EXISTING<br>RIVER BEL                       | )                | 5.55               | ą                    | ۲. کړ<br>۲                                | 57            | R.                                                                                                                                                                                                                                 | R                                     | 8                               |                                                                                                          | £.                                    | <u> </u>             |             | <br>2    | <u>8</u>                              | ,<br>S   |
| ACCUMULAT<br>DISTANCE                       |                  | 00 0               |                      | +                                         | 2             |                                                                                                                                                                                                                                    | 11.57                                 |                                 | R.                                                                                                       | 16.0.31<br>1                          | ž                    |             |          | 8                                     |          |
| DISTANCE                                    |                  | 0                  |                      |                                           |               |                                                                                                                                                                                                                                    |                                       | 2                               |                                                                                                          |                                       | R                    |             |          | 2<br>55<br>54                         |          |
| SECTION N                                   | 0                | 20.0               |                      | **                                        | 77<br>77      |                                                                                                                                                                                                                                    | 2<br>•<br>•<br>•                      | <i>u</i><br><i>x</i> : <i>x</i> | ÷                                                                                                        | 1<br>1                                |                      |             | K2.2     |                                       |          |
| ļ                                           | ·····            | L_ <u>v</u>        |                      | in an | <u> </u>      | *                                                                                                                                                                                                                                  | *                                     | <b>X</b>                        | <b></b>                                                                                                  |                                       | <u> </u>             | *           | *        | *                                     | <u> </u> |
|                                             |                  |                    | EPUBLIC OF           |                                           |               |                                                                                                                                                                                                                                    | REVISION                              | NO & DAT                        |                                                                                                          |                                       | Y & DATE             |             |          |                                       | TITLE    |
| e e l'anna anna anna anna anna anna anna an | THE STUDY<br>DIS | ON URB<br>POSAL SY | AN DRAINAG           | ie and wa                                 | ASTEWATER     |                                                                                                                                                                                                                                    |                                       |                                 |                                                                                                          |                                       | Y & DATE<br>Y & DATE |             |          |                                       | -        |
|                                             |                  | TERNATIO           | NAL COOPER           |                                           | ENCY          |                                                                                                                                                                                                                                    |                                       |                                 |                                                                                                          | ROVED B                               | Y DATE               |             |          |                                       | SCALE    |