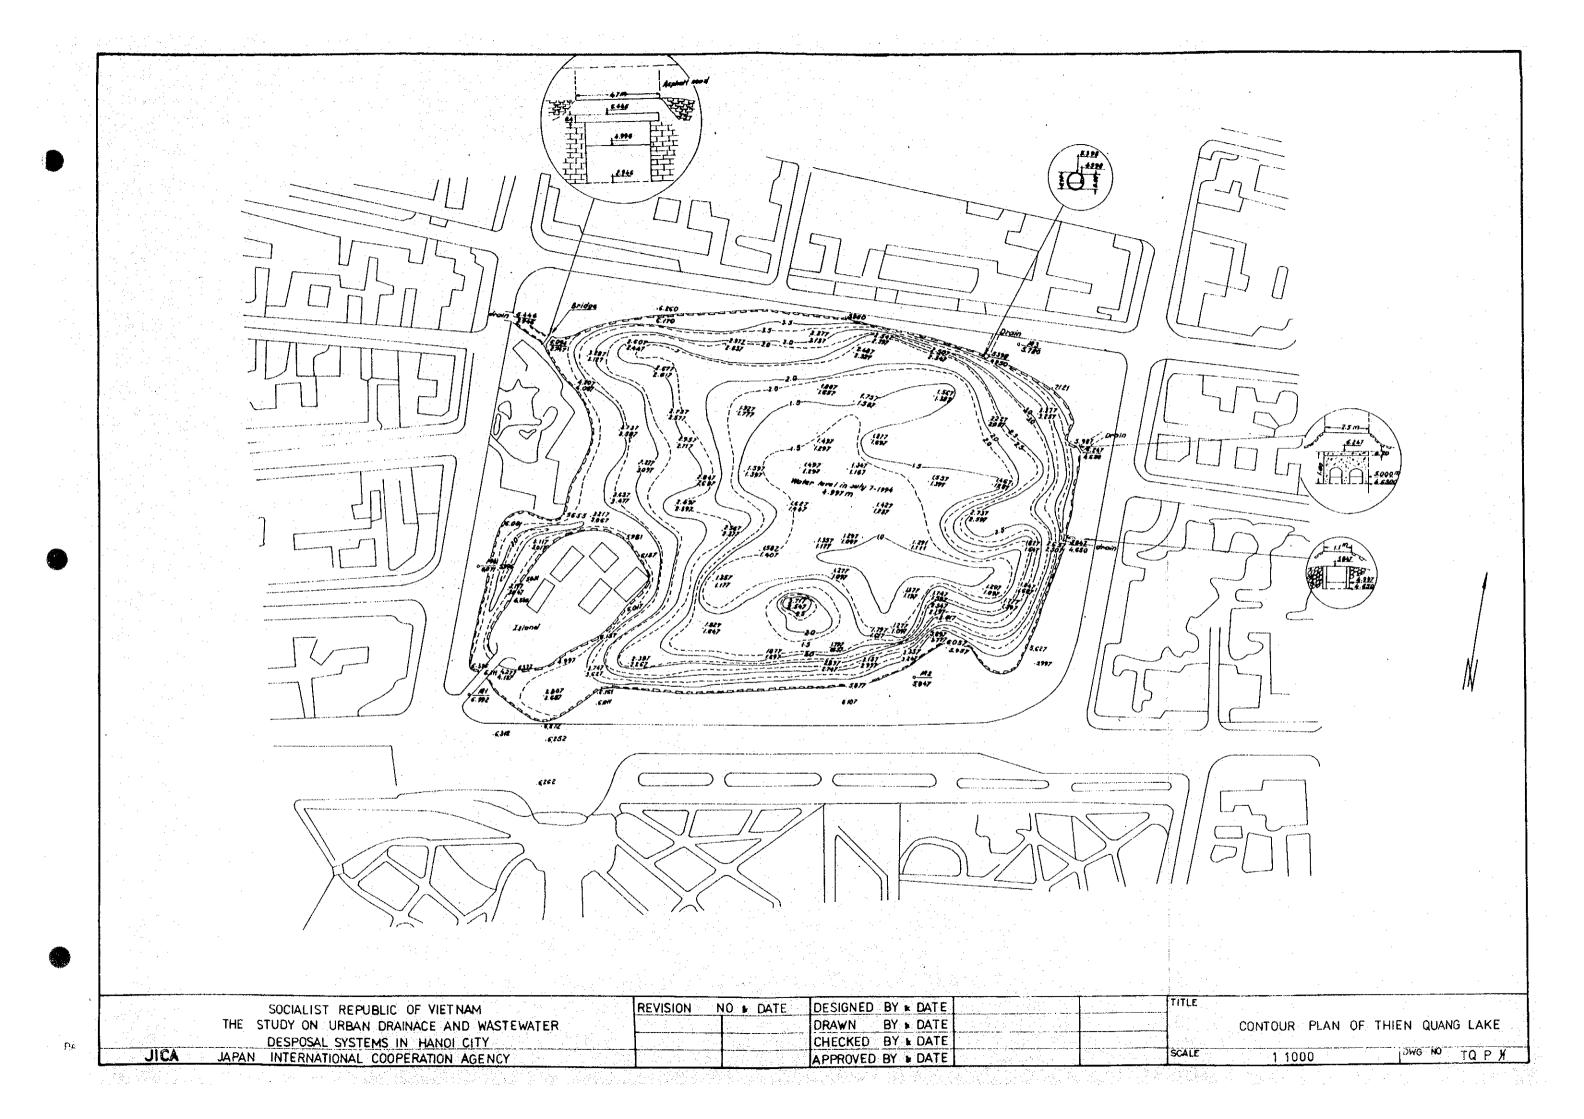

Longitudinal and Cross Sections of Kim Nguu River

4.

. .

· · ·

|                                             | • <u>.</u>       |                    | اع جمع . <b>م</b> عد | sse for the                               |               |                                                                                                                                                                                                                                    | and base                              | the left base                   |                                                                                                          | A REAL PROPERTY                       |                      |             |          | · .                                   |          |
|---------------------------------------------|------------------|--------------------|----------------------|-------------------------------------------|---------------|------------------------------------------------------------------------------------------------------------------------------------------------------------------------------------------------------------------------------------|---------------------------------------|---------------------------------|----------------------------------------------------------------------------------------------------------|---------------------------------------|----------------------|-------------|----------|---------------------------------------|----------|
|                                             | 15-M             |                    | AND 1.5M W.          |                                           |               | and they shall                                                                                                                                                                                                                     | a leg                                 |                                 | 14<br>15<br>14<br>14<br>14<br>15<br>15<br>15<br>15<br>15<br>15<br>15<br>15<br>15<br>15<br>15<br>15<br>15 |                                       |                      | •<br>•      |          |                                       | 1.       |
|                                             |                  |                    |                      |                                           | ·             |                                                                                                                                                                                                                                    |                                       |                                 |                                                                                                          |                                       |                      |             |          |                                       |          |
|                                             | 1\$. <b>10</b>   |                    |                      |                                           |               |                                                                                                                                                                                                                                    |                                       |                                 |                                                                                                          | ·                                     |                      |             |          |                                       |          |
|                                             |                  |                    |                      |                                           |               |                                                                                                                                                                                                                                    |                                       |                                 |                                                                                                          | · · · · · · · · · · · · · · · · · · · |                      |             | · ·      |                                       |          |
|                                             |                  |                    |                      |                                           |               |                                                                                                                                                                                                                                    |                                       |                                 |                                                                                                          |                                       |                      |             |          |                                       |          |
|                                             | 5.00             |                    |                      |                                           |               |                                                                                                                                                                                                                                    |                                       | <u>.</u>                        |                                                                                                          |                                       |                      |             |          |                                       |          |
|                                             |                  |                    |                      |                                           |               |                                                                                                                                                                                                                                    |                                       |                                 | 1                                                                                                        | •                                     |                      |             |          |                                       | ~        |
|                                             |                  |                    |                      |                                           |               |                                                                                                                                                                                                                                    |                                       |                                 |                                                                                                          |                                       |                      |             |          | · · · · · · · · · · · · · · · · · · · |          |
|                                             | 1.08             | -                  |                      |                                           |               | et al de la constante de la con<br>La constante de la constante de | · · · ·                               | · .<br>                         | . '                                                                                                      |                                       |                      |             |          |                                       |          |
|                                             | :<br>-<br>-      |                    |                      |                                           |               |                                                                                                                                                                                                                                    |                                       | lation (1777)<br>Maria          |                                                                                                          |                                       |                      |             |          | -<br>-<br>-                           | · · ·    |
|                                             | -<br>-           |                    |                      |                                           |               |                                                                                                                                                                                                                                    |                                       |                                 |                                                                                                          |                                       | •                    |             |          |                                       |          |
|                                             | - 5.80           | L                  |                      |                                           |               | · · · · · · · · · · · · · · · · · · ·                                                                                                                                                                                              | · · · · · · · · · · · · · · · · · · · | ·                               |                                                                                                          |                                       | · · · · · ·          |             |          |                                       |          |
| DESIGN DIK                                  | É CROWN          |                    |                      |                                           | e<br>Turis et |                                                                                                                                                                                                                                    | ·······                               |                                 | •                                                                                                        |                                       |                      |             |          |                                       |          |
| design hig                                  | H WATER          |                    |                      |                                           |               |                                                                                                                                                                                                                                    |                                       |                                 |                                                                                                          |                                       |                      |             |          |                                       |          |
| DESIGN RIV                                  | ER BED           |                    |                      | · · ·                                     |               |                                                                                                                                                                                                                                    | · · · · · · · · · · · · · · · · · · · |                                 |                                                                                                          |                                       | <b></b>              | I           | <b>Y</b> |                                       |          |
| EXISTING                                    | RIGHT            | 3                  |                      | ×                                         | 2             | R R                                                                                                                                                                                                                                | ž.                                    | 3                               |                                                                                                          |                                       | مر<br>بر<br>بر       | I<br>%<br>% | *        |                                       |          |
| DIKE<br>CROWN                               | LEFT             | 88.5               | 2                    | ja<br>S                                   | 19<br>5       |                                                                                                                                                                                                                                    | 2                                     | 3                               | 3                                                                                                        | 5.95                                  |                      | 5<br>5      | *        | \$                                    |          |
| EXISTING                                    | RIGHT            | 3                  | N                    |                                           | ž             | 2                                                                                                                                                                                                                                  | 8                                     | 2                               |                                                                                                          |                                       | 2                    |             | 1        | 2<br>2                                |          |
| SIDE                                        | LEFT             | 917                | 3                    | <b>4</b> 7 - 5                            | \$            | 2                                                                                                                                                                                                                                  |                                       | 3                               |                                                                                                          | ł                                     |                      | *           | 2        | 3.20                                  |          |
| EXISTING<br>RIVER BEL                       | )                | 5.55               | ą                    | ۲. کړ<br>۲                                | 57            | R.                                                                                                                                                                                                                                 | R                                     | 8                               |                                                                                                          | £.                                    | <u> </u>             |             | <br>2    | <u>8</u>                              | ,<br>S   |
| ACCUMULAT<br>DISTANCE                       |                  | 00 0               |                      | +                                         | 2             |                                                                                                                                                                                                                                    | 11.57                                 |                                 | R.                                                                                                       | 16.0.31<br>1                          | ž                    |             |          | 8                                     |          |
| DISTANCE                                    |                  | 0                  |                      |                                           |               |                                                                                                                                                                                                                                    |                                       | 2                               |                                                                                                          |                                       | R                    |             |          | 2<br>55<br>54                         |          |
| SECTION N                                   | 0                | 20.0               |                      | **                                        | 77<br>77      |                                                                                                                                                                                                                                    | 2<br>•<br>•<br>•                      | <i>u</i><br><i>x</i> : <i>x</i> | ÷                                                                                                        | 1<br>1                                |                      |             | K2.2     |                                       |          |
| ļ                                           | ·····            | L_ <u>v</u>        |                      | in an | <u> </u>      | *                                                                                                                                                                                                                                  | *                                     | <b>X</b>                        | <b></b>                                                                                                  |                                       | <u> </u>             | *           | *        | *                                     | <u> </u> |
|                                             |                  |                    | EPUBLIC OF           |                                           |               |                                                                                                                                                                                                                                    | REVISION                              | NO & DAT                        |                                                                                                          |                                       | Y & DATE             |             |          |                                       | TITLE    |
| e e l'anna anna anna anna anna anna anna an | THE STUDY<br>DIS | ON URB<br>POSAL SY | AN DRAINAG           | ie and wa                                 | ASTEWATER     |                                                                                                                                                                                                                                    |                                       |                                 |                                                                                                          |                                       | Y & DATE<br>Y & DATE |             |          |                                       | -        |
|                                             |                  | TERNATIO           | NAL COOPER           |                                           | ENCY          |                                                                                                                                                                                                                                    |                                       |                                 |                                                                                                          | ROVED B                               | Y DATE               |             |          |                                       | SCALE    |