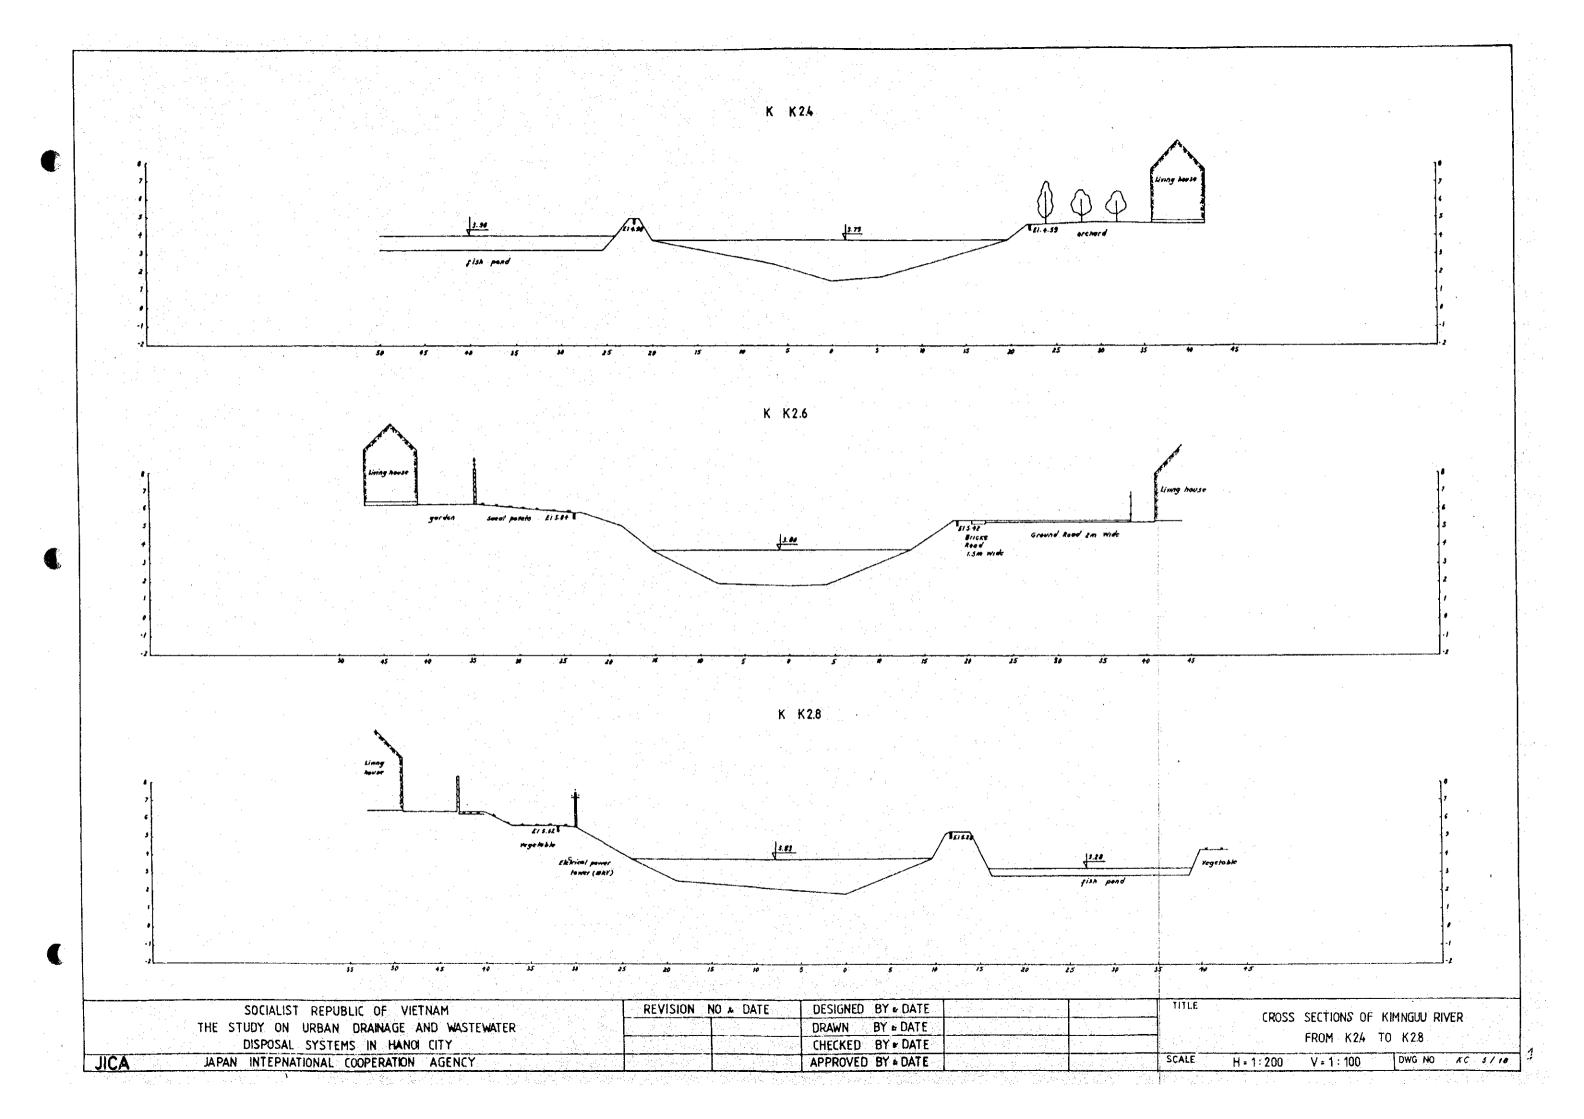

Longitudinal and Cross Sections of Kim Nguu River

4.

. .

· · ·

|                                             | • <u>.</u>       |                    | اع جمع . <b>م</b> عد | sse for the                               |               |                                                                                                                                                                                                                                    | and base                              | the left base                   |                                                                                                          | A REAL PROPERTY                       |                      |             |          | · .                                   |          |
|---------------------------------------------|------------------|--------------------|----------------------|-------------------------------------------|---------------|------------------------------------------------------------------------------------------------------------------------------------------------------------------------------------------------------------------------------------|---------------------------------------|---------------------------------|----------------------------------------------------------------------------------------------------------|---------------------------------------|----------------------|-------------|----------|---------------------------------------|----------|
|                                             | 15-M             |                    | AND 1.5M W.          |                                           |               | and they shall                                                                                                                                                                                                                     | a leg                                 |                                 | 14<br>15<br>14<br>14<br>14<br>15<br>15<br>15<br>15<br>15<br>15<br>15<br>15<br>15<br>15<br>15<br>15<br>15 |                                       |                      | •<br>•      |          |                                       | 1.       |
|                                             |                  |                    |                      |                                           | ·             |                                                                                                                                                                                                                                    |                                       |                                 |                                                                                                          |                                       |                      |             |          |                                       |          |
|                                             | 1\$. <b>10</b>   |                    |                      |                                           |               |                                                                                                                                                                                                                                    |                                       |                                 |                                                                                                          | ·                                     |                      |             |          |                                       |          |
|                                             |                  |                    |                      |                                           |               |                                                                                                                                                                                                                                    |                                       |                                 |                                                                                                          | · · · · · · · · · · · · · · · · · · · |                      |             | · ·      |                                       |          |
|                                             |                  |                    |                      |                                           |               |                                                                                                                                                                                                                                    |                                       |                                 |                                                                                                          |                                       |                      |             |          |                                       |          |
|                                             | 5.00             |                    |                      |                                           |               |                                                                                                                                                                                                                                    |                                       | <u>.</u>                        |                                                                                                          |                                       |                      |             |          |                                       |          |
|                                             |                  |                    |                      |                                           |               |                                                                                                                                                                                                                                    |                                       |                                 | 1                                                                                                        | •                                     |                      |             |          |                                       | ~        |
|                                             |                  |                    |                      |                                           |               |                                                                                                                                                                                                                                    |                                       |                                 |                                                                                                          |                                       |                      |             |          | · · · · · · · · · · · · · · · · · · · |          |
|                                             | 1.08             | -                  |                      |                                           |               | et al de la constante de la con<br>La constante de la constante de | · · · ·                               | · .<br>                         | . '                                                                                                      |                                       |                      |             |          |                                       |          |
|                                             | :<br>-<br>-      |                    |                      |                                           |               |                                                                                                                                                                                                                                    |                                       | lation (1777)<br>Maria          |                                                                                                          |                                       |                      |             |          | -<br>-<br>-                           | · · ·    |
|                                             | -<br>-           |                    |                      |                                           |               |                                                                                                                                                                                                                                    |                                       |                                 |                                                                                                          |                                       | •                    |             |          |                                       |          |
|                                             | - 5.80           | L                  |                      |                                           |               | · · · · · · · · · · · · · · · · · · ·                                                                                                                                                                                              | · · · · · · · · · · · · · · · · · · · | ·                               |                                                                                                          |                                       | · · · · · ·          |             |          |                                       |          |
| DESIGN DIK                                  | É CROWN          |                    |                      |                                           | e<br>Turis et |                                                                                                                                                                                                                                    | ·······                               |                                 | •                                                                                                        |                                       |                      |             |          |                                       |          |
| design hig                                  | H WATER          |                    |                      |                                           |               |                                                                                                                                                                                                                                    |                                       |                                 |                                                                                                          |                                       |                      |             |          |                                       |          |
| DESIGN RIV                                  | ER BED           |                    |                      | · · ·                                     |               |                                                                                                                                                                                                                                    | · · · · · · · · · · · · · · · · · · · |                                 |                                                                                                          |                                       | <b></b>              | I           | <b>Y</b> |                                       |          |
| EXISTING                                    | RIGHT            | 3                  |                      | ×                                         | 2             | R R                                                                                                                                                                                                                                | ž.                                    | 3                               |                                                                                                          |                                       | مر<br>بر<br>بر       | I<br>%<br>% | *        |                                       |          |
| DIKE<br>CROWN                               | LEFT             | 88.5               | 2                    | ja<br>S                                   | 19<br>5       |                                                                                                                                                                                                                                    | 2                                     | 3                               | 3                                                                                                        | 5.95                                  |                      | 5<br>5      | *        | \$                                    |          |
| EXISTING                                    | RIGHT            | 3                  | N                    |                                           | ž             | 2                                                                                                                                                                                                                                  | 8                                     | 2                               |                                                                                                          |                                       | 2                    |             | 1        | 2<br>2                                |          |
| SIDE                                        | LEFT             | 917                | 3                    | <b>4</b> 7 - 5                            | \$            | 2                                                                                                                                                                                                                                  |                                       | 3                               |                                                                                                          | ł                                     |                      | *           | 2        | 3.20                                  |          |
| EXISTING<br>RIVER BEL                       | )                | 5.55               | ą                    | ۲. کړ<br>۲                                | 57            | R.                                                                                                                                                                                                                                 | R                                     | 8                               |                                                                                                          | £.                                    | <u> </u>             |             | <br>2    | <u>8</u>                              | ,<br>S   |
| ACCUMULAT<br>DISTANCE                       |                  | 00 0               |                      | +                                         | 2             |                                                                                                                                                                                                                                    | 11.57                                 |                                 | R.                                                                                                       | 16.0.31<br>1                          | ž                    |             |          | 8                                     |          |
| DISTANCE                                    |                  | 0                  |                      |                                           |               |                                                                                                                                                                                                                                    |                                       | 2                               |                                                                                                          |                                       | R                    |             |          | 2<br>55<br>54                         |          |
| SECTION N                                   | 0                | 20.0               |                      | **                                        | 77<br>77      |                                                                                                                                                                                                                                    | 2<br>•<br>•<br>•                      | <i>u</i><br><i>x</i> : <i>x</i> | ÷                                                                                                        | 1<br>1                                |                      |             | K2.2     |                                       |          |
| ļ                                           | ·····            | L_ <u>v</u>        |                      | in an | <u> </u>      | *                                                                                                                                                                                                                                  | *                                     | <b>X</b>                        | <b></b>                                                                                                  |                                       | <u> </u>             | *           | *        | *                                     | <u> </u> |
|                                             |                  |                    | EPUBLIC OF           |                                           |               |                                                                                                                                                                                                                                    | REVISION                              | NO & DAT                        |                                                                                                          |                                       | Y & DATE             |             |          |                                       | TITLE    |
| e e l'anna anna anna anna anna anna anna an | THE STUDY<br>DIS | ON URB<br>POSAL SY | AN DRAINAG           | ie and wa                                 | ASTEWATER     |                                                                                                                                                                                                                                    |                                       |                                 |                                                                                                          |                                       | Y & DATE<br>Y & DATE |             |          |                                       | -        |
|                                             |                  | TERNATIO           | NAL COOPER           |                                           | ENCY          |                                                                                                                                                                                                                                    |                                       |                                 |                                                                                                          | ROVED B                               | Y DATE               |             |          |                                       | SCALE    |