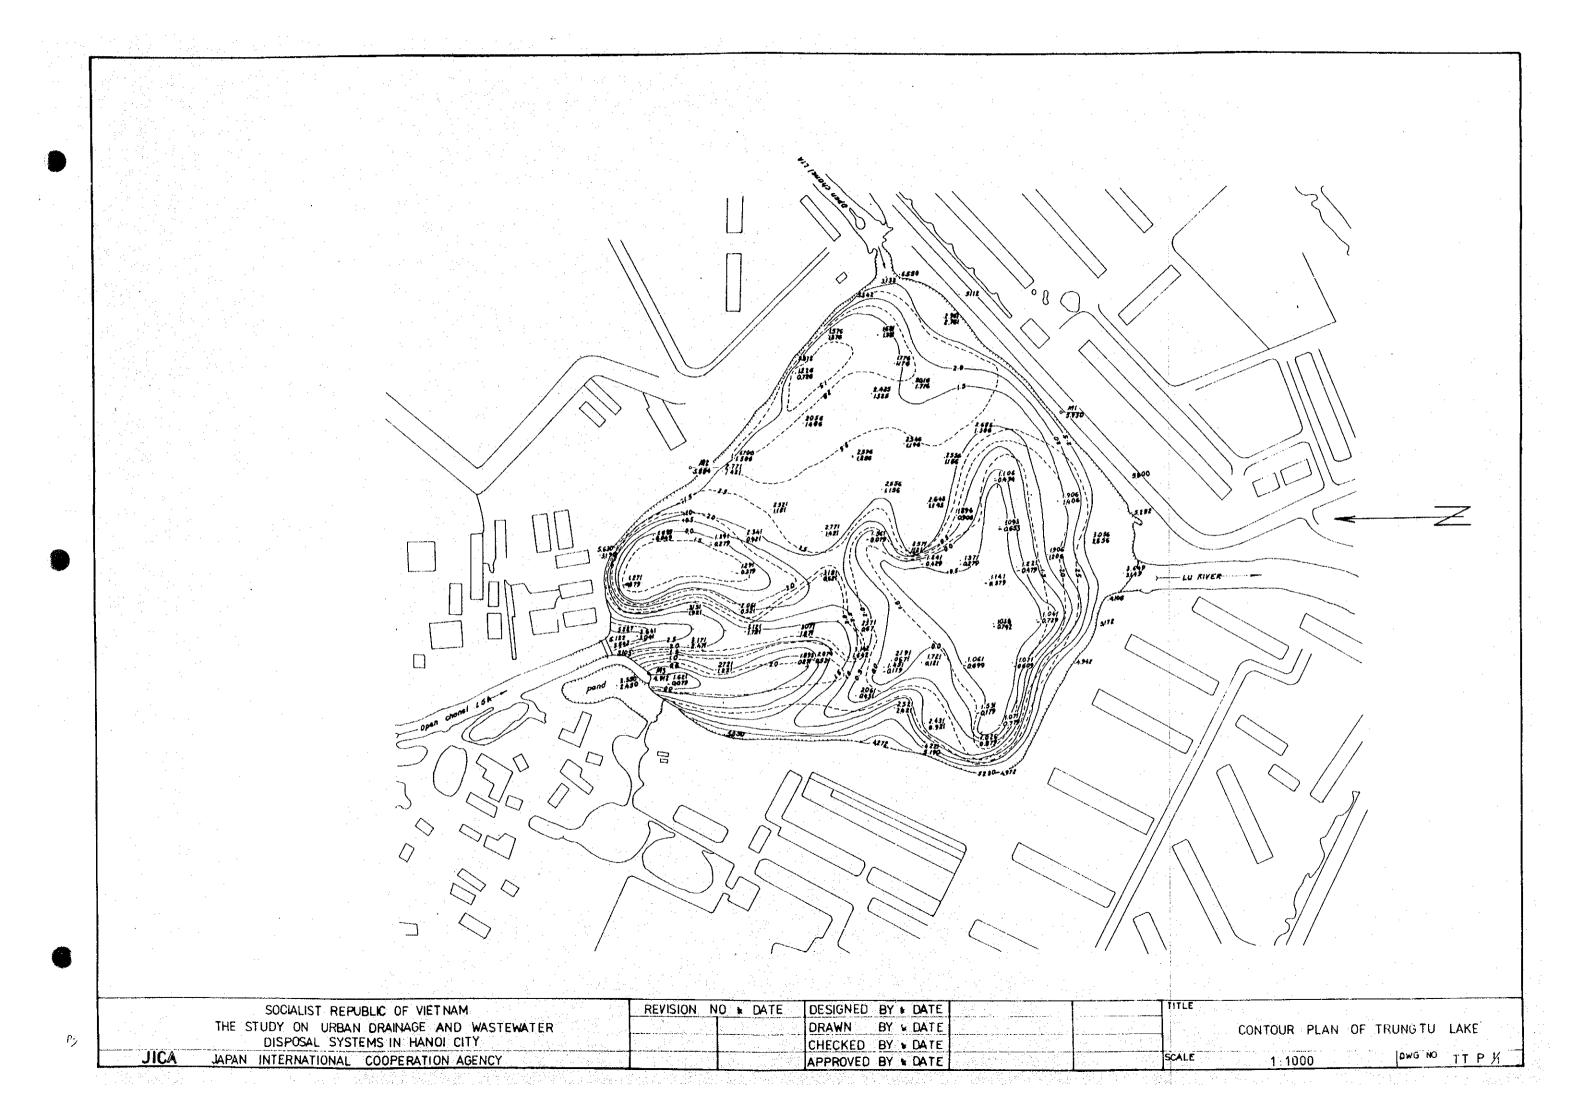

| APPROVED                          |                                                  | un printe printeau di<br>Sente State addition | <u> </u>                              |







## 7. Topography of 7 Lakes









| SOCIALIST REPUBLIC OF VIETNAM<br>THE STUDY ON URBAN DRAINAGE AND WASTEWATER<br>DISPOSAL SYSTEMS IN HANOI CITY<br>JICA JAPAN INTERATIONAL COOPERATION AGENCY | REVISION     NO & DATE     DESIGNED     BY & DATE       DRAWN     BY & DATE       CHECKED     BY & DATE       APPROVED     BY & DATE | TITLE |
|-------------------------------------------------------------------------------------------------------------------------------------------------------------|--------------------------------------------------------------------------------------------------------------------------------------|-------|









## 8. Topography of Yen So Regulating Reservoir

. .

. .

.





|           |