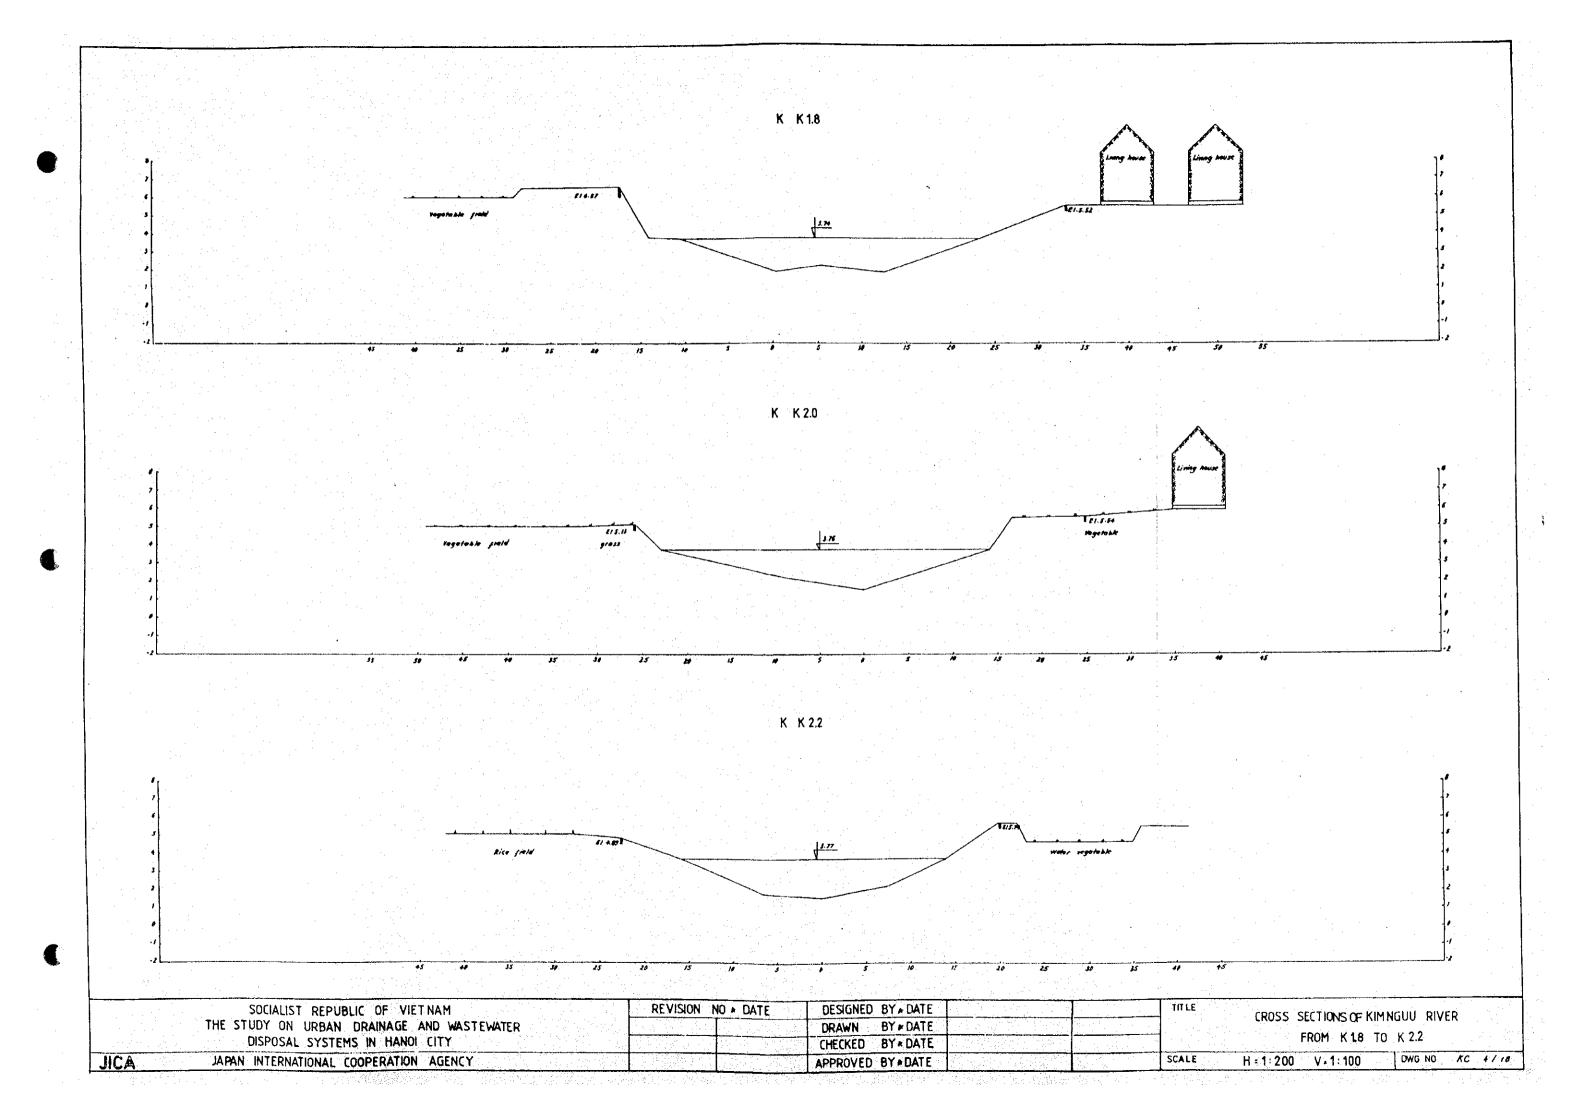

Longitudinal and Cross Sections of Kim Nguu River

4.

. .

· · ·

|                                             | • <u>.</u>       |                    | اع جمع . <b>م</b> عد | sse for the                               |               |                                                                                                                                                                                                                                    | and base                              | the left base                   |                                                                                                          | A REAL PROPERTY                       |                      |             |          | · .                                   |          |
|---------------------------------------------|------------------|--------------------|----------------------|-------------------------------------------|---------------|------------------------------------------------------------------------------------------------------------------------------------------------------------------------------------------------------------------------------------|---------------------------------------|---------------------------------|----------------------------------------------------------------------------------------------------------|---------------------------------------|----------------------|-------------|----------|---------------------------------------|----------|
|                                             | 15-M             |                    | AND 1.5M W.          |                                           |               | and they shall                                                                                                                                                                                                                     | a leg                                 |                                 | 14<br>15<br>14<br>14<br>14<br>15<br>15<br>15<br>15<br>15<br>15<br>15<br>15<br>15<br>15<br>15<br>15<br>15 |                                       |                      | •<br>•      |          |                                       | 1.       |
|                                             |                  |                    |                      |                                           | ·             |                                                                                                                                                                                                                                    |                                       |                                 |                                                                                                          |                                       |                      |             |          |                                       |          |
|                                             | 1\$. <b>10</b>   |                    |                      |                                           |               |                                                                                                                                                                                                                                    |                                       |                                 |                                                                                                          | ·                                     |                      |             |          |                                       |          |
|                                             |                  |                    |                      |                                           |               |                                                                                                                                                                                                                                    |                                       |                                 |                                                                                                          | · · · · · · · · · · · · · · · · · · · |                      |             | · ·      |                                       |          |
|                                             |                  |                    |                      |                                           |               |                                                                                                                                                                                                                                    |                                       |                                 |                                                                                                          |                                       |                      |             |          |                                       |          |
|                                             | 5.00             |                    |                      |                                           |               |                                                                                                                                                                                                                                    |                                       | <u>.</u>                        |                                                                                                          |                                       |                      |             |          |                                       |          |
|                                             |                  |                    |                      |                                           |               |                                                                                                                                                                                                                                    |                                       |                                 | 1                                                                                                        | •                                     |                      |             |          |                                       | ~        |
|                                             |                  |                    |                      |                                           |               |                                                                                                                                                                                                                                    |                                       |                                 |                                                                                                          |                                       |                      |             |          | · · · · · · · · · · · · · · · · · · · |          |
|                                             | 1.08             | -                  |                      |                                           |               | et al de la constante de la con<br>La constante de la constante de | · · · ·                               | · .<br>                         | . '                                                                                                      |                                       |                      |             |          |                                       |          |
|                                             | :<br>-<br>-      |                    |                      |                                           |               |                                                                                                                                                                                                                                    |                                       | lation (1777)<br>Maria          |                                                                                                          |                                       |                      |             |          | -<br>-<br>-                           | · · ·    |
|                                             | -<br>-           |                    |                      |                                           |               |                                                                                                                                                                                                                                    |                                       |                                 |                                                                                                          |                                       | •                    |             |          |                                       |          |
|                                             | - 5.80           | L                  |                      |                                           |               | · · · · · · · · · · · · · · · · · · ·                                                                                                                                                                                              | · · · · · · · · · · · · · · · · · · · | ·                               |                                                                                                          |                                       | · · · · · ·          |             |          |                                       |          |
| DESIGN DIK                                  | É CROWN          |                    |                      |                                           | e<br>Turis et |                                                                                                                                                                                                                                    | ·······                               |                                 | •                                                                                                        |                                       |                      |             |          |                                       |          |
| design hig                                  | H WATER          |                    |                      |                                           |               |                                                                                                                                                                                                                                    |                                       |                                 |                                                                                                          |                                       |                      |             |          |                                       |          |
| DESIGN RIV                                  | ER BED           |                    |                      | · · ·                                     |               |                                                                                                                                                                                                                                    | · · · · · · · · · · · · · · · · · · · |                                 |                                                                                                          |                                       | <b></b>              | I           | <b>Y</b> |                                       |          |
| EXISTING                                    | RIGHT            | 3                  |                      | ×                                         | 2             | R R                                                                                                                                                                                                                                | ž.                                    | 3                               |                                                                                                          |                                       | مر<br>بر<br>بر       | I<br>%<br>% | *        |                                       |          |
| DIKE<br>CROWN                               | LEFT             | 88.5               | 2                    | ja<br>S                                   | 19<br>5       |                                                                                                                                                                                                                                    | 2                                     | 3                               | 3                                                                                                        | 5.95                                  |                      | 5<br>5      | *        | \$                                    |          |
| EXISTING                                    | RIGHT            | 3                  | N                    |                                           | ž             | 2                                                                                                                                                                                                                                  | 8                                     | 2                               |                                                                                                          |                                       | 2                    |             | 1        | 2<br>2                                |          |
| SIDE                                        | LEFT             | 917                | 3                    | <b>4</b> 7 - 5                            | \$            | 2                                                                                                                                                                                                                                  |                                       | 3                               |                                                                                                          | ł                                     |                      | *           | 2        | 3.20                                  |          |
| EXISTING<br>RIVER BEL                       | )                | 5.55               | ą                    | ۲. کړ<br>۲                                | 57            | R.                                                                                                                                                                                                                                 | R                                     | 8                               |                                                                                                          | £.                                    | <u> </u>             |             | <br>2    | <u>8</u>                              | ,<br>S   |
| ACCUMULAT<br>DISTANCE                       |                  | 00 0               |                      | +                                         | 2             |                                                                                                                                                                                                                                    | 11.57                                 |                                 | R.                                                                                                       | 16.0.31<br>1                          | ž                    |             |          | 8                                     |          |
| DISTANCE                                    |                  | 0                  |                      |                                           |               |                                                                                                                                                                                                                                    |                                       | 2                               |                                                                                                          |                                       | R                    |             |          | 2<br>55<br>54                         |          |
| SECTION N                                   | 0                | 20.0               |                      | **                                        | 77<br>77      |                                                                                                                                                                                                                                    | 2<br>•<br>•<br>•                      | <i>u</i><br><i>x</i> : <i>x</i> | ÷                                                                                                        | 1<br>1                                |                      |             | K2.2     |                                       |          |
| ļ                                           | ·····            | L_ <u>v</u>        |                      | in an | <u> </u>      | *                                                                                                                                                                                                                                  | *                                     | <b>X</b>                        | <b></b>                                                                                                  |                                       | <u> </u>             | *           | *        | *                                     | <u> </u> |
|                                             |                  |                    | EPUBLIC OF           |                                           |               |                                                                                                                                                                                                                                    | REVISION                              | NO & DAT                        |                                                                                                          |                                       | Y & DATE             |             |          |                                       | TITLE    |
| e e l'anna anna anna anna anna anna anna an | THE STUDY<br>DIS | ON URB<br>POSAL SY | AN DRAINAG           | ie and wa                                 | ASTEWATER     |                                                                                                                                                                                                                                    |                                       |                                 |                                                                                                          |                                       | Y & DATE<br>Y & DATE |             |          |                                       | -        |
|                                             |                  | TERNATIO           | NAL COOPER           |                                           | ENCY          |                                                                                                                                                                                                                                    |                                       |                                 |                                                                                                          | ROVED B                               | Y DATE               |             |          |                                       | SCALE    |