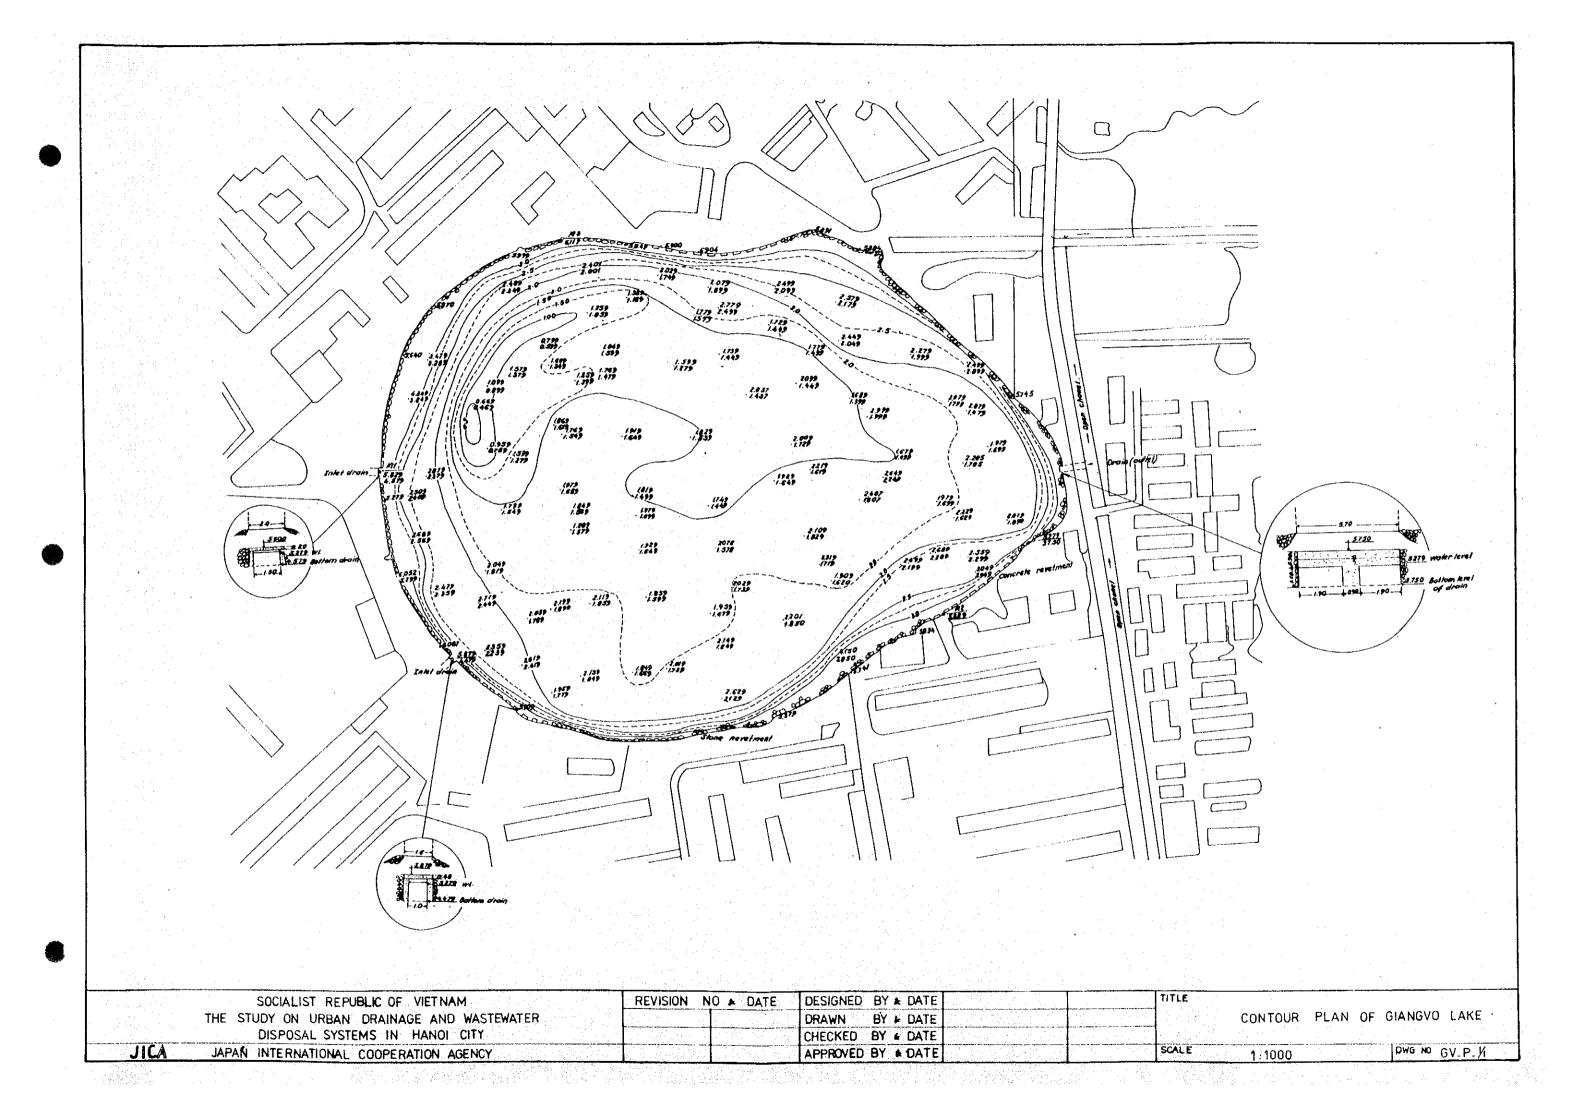

Longitudinal and Cross Sections of Kim Nguu River

4.

. .

· · ·

|                                             | • <u>.</u>       |                    | اع جمع . <b>م</b> عد | sse for the                               |               |                                                                                                                                                                                                                                    | and base                              | the left base                   |                                                                                                          | A REAL PROPERTY                       |                      |             |          | · .                                   |          |
|---------------------------------------------|------------------|--------------------|----------------------|-------------------------------------------|---------------|------------------------------------------------------------------------------------------------------------------------------------------------------------------------------------------------------------------------------------|---------------------------------------|---------------------------------|----------------------------------------------------------------------------------------------------------|---------------------------------------|----------------------|-------------|----------|---------------------------------------|----------|
|                                             | 15-M             |                    | AND 1.5M W.          |                                           |               | and they shall                                                                                                                                                                                                                     | a leg                                 |                                 | 14<br>15<br>14<br>14<br>14<br>15<br>15<br>15<br>15<br>15<br>15<br>15<br>15<br>15<br>15<br>15<br>15<br>15 |                                       |                      | •<br>•      |          |                                       | 1.       |
|                                             |                  |                    |                      |                                           | ·             |                                                                                                                                                                                                                                    |                                       |                                 |                                                                                                          |                                       |                      |             |          |                                       |          |
|                                             | 1\$. <b>10</b>   |                    |                      |                                           |               |                                                                                                                                                                                                                                    |                                       |                                 |                                                                                                          | ·                                     |                      |             |          |                                       |          |
|                                             |                  |                    |                      |                                           |               |                                                                                                                                                                                                                                    |                                       |                                 |                                                                                                          | · · · · · · · · · · · · · · · · · · · |                      |             | · ·      |                                       |          |
|                                             |                  |                    |                      |                                           |               |                                                                                                                                                                                                                                    |                                       |                                 |                                                                                                          |                                       |                      |             |          |                                       |          |
|                                             | 5.00             |                    |                      |                                           |               |                                                                                                                                                                                                                                    |                                       | <u>.</u>                        |                                                                                                          |                                       |                      |             |          |                                       |          |
|                                             |                  |                    |                      |                                           |               |                                                                                                                                                                                                                                    |                                       |                                 | 1                                                                                                        | •                                     |                      |             |          |                                       | ~        |
|                                             |                  |                    |                      |                                           |               |                                                                                                                                                                                                                                    |                                       |                                 |                                                                                                          |                                       |                      |             |          | · · · · · · · · · · · · · · · · · · · |          |
|                                             | 1.08             | -                  |                      |                                           |               | et al de la constante de la con<br>La constante de la constante de | · · · ·                               | · .<br>                         | . '                                                                                                      |                                       |                      |             |          |                                       |          |
|                                             | :<br>-<br>-      |                    |                      |                                           |               |                                                                                                                                                                                                                                    |                                       | lation (1777)<br>Maria          |                                                                                                          |                                       |                      |             |          | -<br>-<br>-                           | · · ·    |
|                                             | -<br>-           |                    |                      |                                           |               |                                                                                                                                                                                                                                    |                                       |                                 |                                                                                                          |                                       | •                    |             |          |                                       |          |
|                                             | - 5.80           | L                  |                      |                                           |               | · · · · · · · · · · · · · · · · · · ·                                                                                                                                                                                              | · · · · · · · · · · · · · · · · · · · | ·                               |                                                                                                          |                                       | · · · · · ·          |             |          |                                       |          |
| DESIGN DIK                                  | É CROWN          |                    |                      |                                           | e<br>Turis et |                                                                                                                                                                                                                                    | ·······                               |                                 | •                                                                                                        |                                       |                      |             |          |                                       |          |
| design hig                                  | H WATER          |                    |                      |                                           |               |                                                                                                                                                                                                                                    |                                       |                                 |                                                                                                          |                                       |                      |             |          |                                       |          |
| DESIGN RIV                                  | ER BED           |                    |                      | · · ·                                     |               |                                                                                                                                                                                                                                    | · · · · · · · · · · · · · · · · · · · |                                 |                                                                                                          |                                       | <b></b>              | I           | <b>Y</b> |                                       |          |
| EXISTING                                    | RIGHT            | 3                  |                      | ×                                         | 2             | R R                                                                                                                                                                                                                                | ž.                                    | 3                               |                                                                                                          |                                       | مر<br>بر<br>بر       | I<br>%<br>% | *        |                                       |          |
| DIKE<br>CROWN                               | LEFT             | 88.5               | 2                    | ja<br>S                                   | 19<br>5       |                                                                                                                                                                                                                                    | 2                                     | 3                               | 3                                                                                                        | 5.95                                  |                      | 5<br>5      | *        | \$                                    |          |
| EXISTING                                    | RIGHT            | 3                  | N                    |                                           | ž             | 2                                                                                                                                                                                                                                  | 8                                     | 2                               |                                                                                                          |                                       | 2                    |             | 1        | 2<br>2                                |          |
| SIDE                                        | LEFT             | 917                | 3                    | <b>4</b> 7 - 5                            | \$            | 2                                                                                                                                                                                                                                  |                                       | 3                               |                                                                                                          | ł                                     |                      | *           | 2        | 3.20                                  |          |
| EXISTING<br>RIVER BEL                       | )                | 5.55               | ą                    | ۲. کړ<br>۲                                | 57            | R.                                                                                                                                                                                                                                 | R                                     | 8                               |                                                                                                          | £.                                    | <u> </u>             |             | <br>2    | <u>8</u>                              | ,<br>S   |
| ACCUMULAT<br>DISTANCE                       |                  | 00 0               |                      | +                                         | 2             |                                                                                                                                                                                                                                    | 11.57                                 |                                 | R.                                                                                                       | 16.0.31<br>1                          | ž                    |             |          | 8                                     |          |
| DISTANCE                                    |                  | 0                  |                      |                                           |               |                                                                                                                                                                                                                                    |                                       | 2                               |                                                                                                          |                                       | R                    |             |          | 2<br>55<br>54                         |          |
| SECTION N                                   | 0                | 20.0               |                      | **                                        | 77<br>77      |                                                                                                                                                                                                                                    | 2<br>•<br>•<br>•                      | <i>u</i><br><i>x</i> : <i>x</i> | ÷                                                                                                        | 1<br>1                                |                      |             | K2.2     |                                       |          |
| ļ                                           | ·····            | L_ <u>v</u>        |                      | in an | <u> </u>      | *                                                                                                                                                                                                                                  | *                                     | <b>X</b>                        | <b></b>                                                                                                  |                                       | <u> </u>             | *           | *        | *                                     | <u> </u> |
|                                             |                  |                    | EPUBLIC OF           |                                           |               |                                                                                                                                                                                                                                    | REVISION                              | NO & DAT                        |                                                                                                          |                                       | Y & DATE             |             |          |                                       | TITLE    |
| e e l'anna anna anna anna anna anna anna an | THE STUDY<br>DIS | ON URB<br>POSAL SY | AN DRAINAG           | ie and wa                                 | ASTEWATER     |                                                                                                                                                                                                                                    |                                       |                                 |                                                                                                          |                                       | Y & DATE<br>Y & DATE |             |          |                                       | -        |
|                                             |                  | TERNATIO           | NAL COOPER           |                                           | ENCY          |                                                                                                                                                                                                                                    |                                       |                                 |                                                                                                          | ROVED B                               | Y DATE               |             |          |                                       | SCALE    |