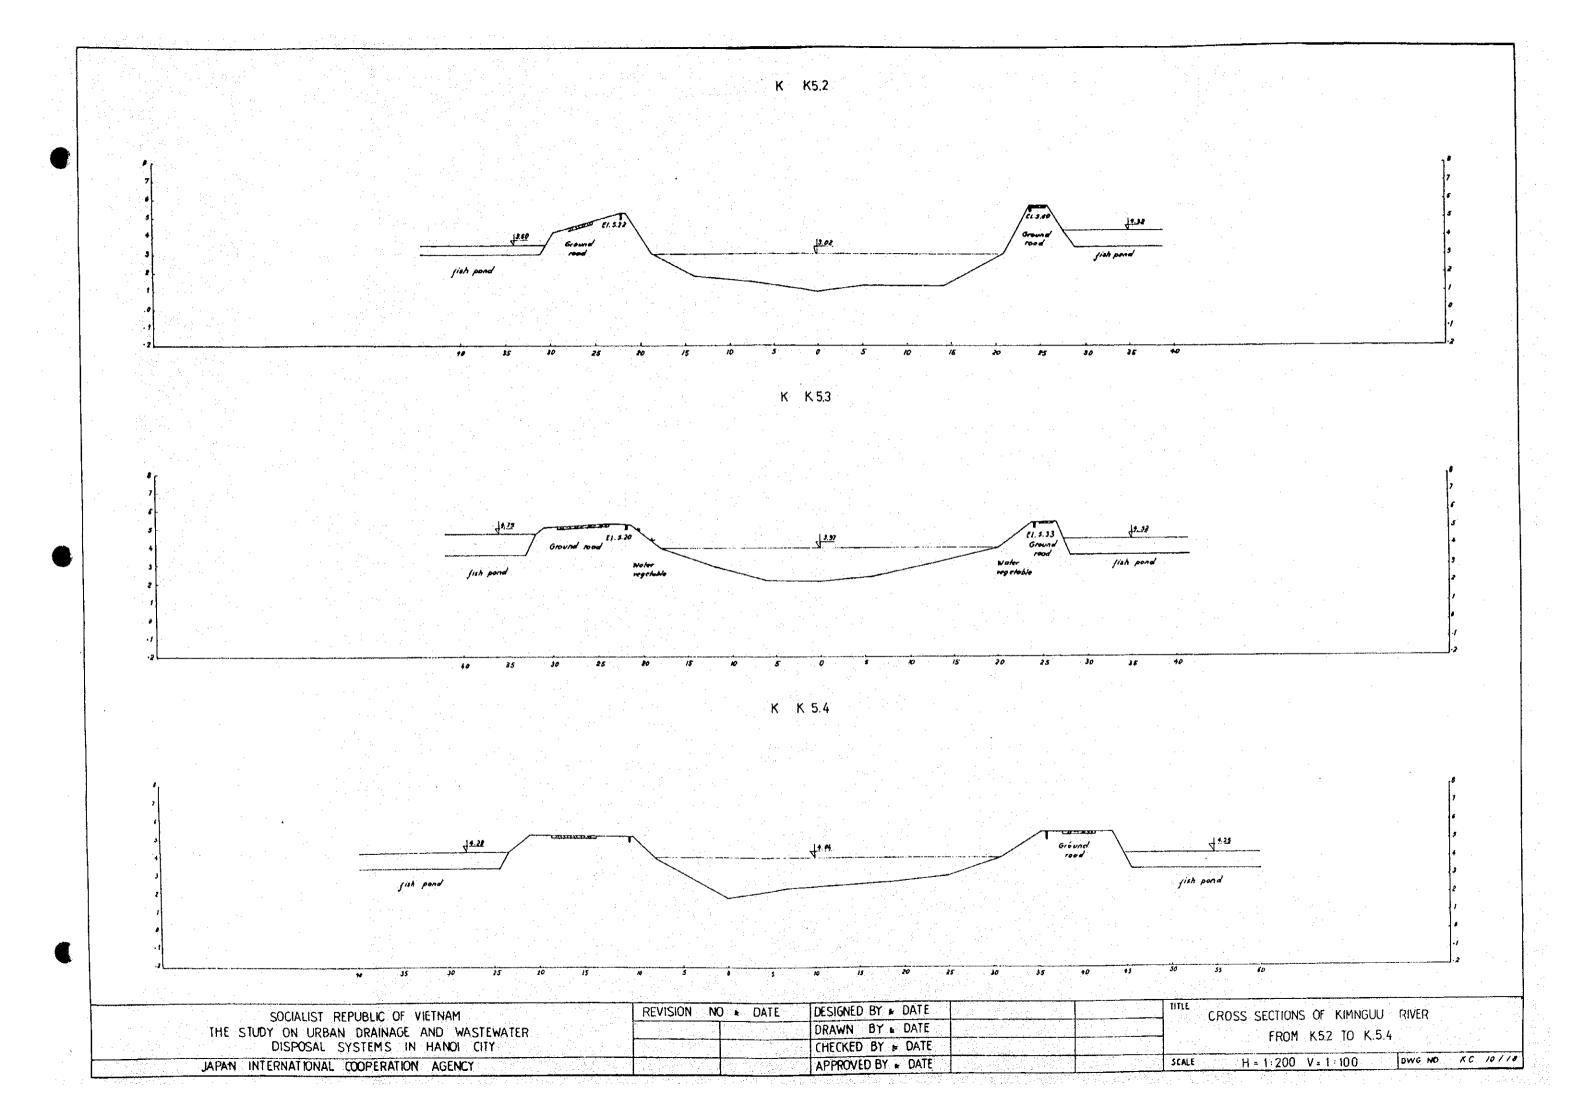

Longitudinal and Cross Sections of Kim Nguu River

4.

. .

· · ·

|                                             | • <u>.</u>       |                    | اع جمع . <b>م</b> عد | sse for the                               |               |                                                                                                                                                                                                                                    | and base                              | the left base                   |                                                                                                          | A REAL PROPERTY                       |                      |             |          | · .                                   |          |
|---------------------------------------------|------------------|--------------------|----------------------|-------------------------------------------|---------------|------------------------------------------------------------------------------------------------------------------------------------------------------------------------------------------------------------------------------------|---------------------------------------|---------------------------------|----------------------------------------------------------------------------------------------------------|---------------------------------------|----------------------|-------------|----------|---------------------------------------|----------|
|                                             | 15-M             |                    | AND 1.5M W.          |                                           |               | and they shall                                                                                                                                                                                                                     | a leg                                 |                                 | 14<br>15<br>14<br>14<br>14<br>15<br>15<br>15<br>15<br>15<br>15<br>15<br>15<br>15<br>15<br>15<br>15<br>15 |                                       |                      | •<br>•      |          |                                       | 1.       |
|                                             |                  |                    |                      |                                           | ·             |                                                                                                                                                                                                                                    |                                       |                                 |                                                                                                          |                                       |                      |             |          |                                       |          |
|                                             | 1\$. <b>10</b>   |                    |                      |                                           |               |                                                                                                                                                                                                                                    |                                       |                                 |                                                                                                          | ·                                     |                      |             |          |                                       |          |
|                                             |                  |                    |                      |                                           |               |                                                                                                                                                                                                                                    |                                       |                                 |                                                                                                          | · · · · · · · · · · · · · · · · · · · |                      |             | · ·      |                                       |          |
|                                             |                  |                    |                      |                                           |               |                                                                                                                                                                                                                                    |                                       |                                 |                                                                                                          |                                       |                      |             |          |                                       |          |
|                                             | 5.00             |                    |                      |                                           |               |                                                                                                                                                                                                                                    |                                       | <u>.</u>                        |                                                                                                          |                                       |                      |             |          |                                       |          |
|                                             |                  |                    |                      |                                           |               |                                                                                                                                                                                                                                    |                                       |                                 | 1                                                                                                        | •                                     |                      |             |          |                                       | ~        |
|                                             |                  |                    |                      |                                           |               |                                                                                                                                                                                                                                    |                                       |                                 |                                                                                                          |                                       |                      |             |          | · · · · · · · · · · · · · · · · · · · |          |
|                                             | 1.08             | -                  |                      |                                           |               | et al de la constante de la con<br>La constante de la constante de | · · · ·                               | · .<br>                         | . '                                                                                                      |                                       |                      |             |          |                                       |          |
|                                             | :<br>-<br>-      |                    |                      |                                           |               |                                                                                                                                                                                                                                    |                                       | lation (1777)<br>Maria          |                                                                                                          |                                       |                      |             |          | -<br>-<br>-                           | · · ·    |
|                                             | -<br>-           |                    |                      |                                           |               |                                                                                                                                                                                                                                    |                                       |                                 |                                                                                                          |                                       | •                    |             |          |                                       |          |
|                                             | - 5.80           | L                  |                      |                                           |               | · · · · · · · · · · · · · · · · · · ·                                                                                                                                                                                              | · · · · · · · · · · · · · · · · · · · | ·                               |                                                                                                          |                                       | · · · · · ·          |             |          |                                       |          |
| DESIGN DIK                                  | É CROWN          |                    |                      |                                           | e<br>Turis et |                                                                                                                                                                                                                                    | ·······                               |                                 | •                                                                                                        |                                       |                      |             |          |                                       |          |
| design hig                                  | H WATER          |                    |                      |                                           |               |                                                                                                                                                                                                                                    |                                       |                                 |                                                                                                          |                                       |                      |             |          |                                       |          |
| DESIGN RIV                                  | ER BED           |                    |                      | · · ·                                     |               |                                                                                                                                                                                                                                    | · · · · · · · · · · · · · · · · · · · |                                 |                                                                                                          |                                       | <b></b>              | I           | <b>Y</b> |                                       |          |
| EXISTING                                    | RIGHT            | 3                  |                      | ×                                         | 2             | R R                                                                                                                                                                                                                                | ž.                                    | 3                               |                                                                                                          |                                       | مر<br>بر<br>بر       | I<br>%<br>% | *        |                                       |          |
| DIKE<br>CROWN                               | LEFT             | 88.5               | 2                    | ja<br>S                                   | 19<br>5       |                                                                                                                                                                                                                                    | 2                                     | 3                               | 3                                                                                                        | 5.95                                  |                      | 5<br>5      | *        | \$                                    |          |
| EXISTING                                    | RIGHT            | 3                  | N                    |                                           | ž             | 2                                                                                                                                                                                                                                  | 8                                     | 2                               |                                                                                                          |                                       | 2                    |             | 1        | 2<br>2                                |          |
| SIDE                                        | LEFT             | 917                | 3                    | <b>4</b> 7 - 5                            | \$            | 2                                                                                                                                                                                                                                  |                                       | 3                               |                                                                                                          | ł                                     |                      | *           | 2        | 3.20                                  |          |
| EXISTING<br>RIVER BEL                       | )                | 5.55               | ą                    | ۲. کړ<br>۲                                | 57            | R.                                                                                                                                                                                                                                 | R                                     | 8                               |                                                                                                          | £.                                    | <u> </u>             |             | <br>2    | <u>8</u>                              | ,<br>S   |
| ACCUMULAT<br>DISTANCE                       |                  | 00 0               |                      | +                                         | 2             |                                                                                                                                                                                                                                    | 11.57                                 |                                 | R.                                                                                                       | 16.0.31<br>1                          | ž                    |             |          | 8                                     |          |
| DISTANCE                                    |                  | 0                  |                      |                                           |               |                                                                                                                                                                                                                                    |                                       | 2                               |                                                                                                          |                                       | R                    |             |          | 2<br>55<br>54                         |          |
| SECTION N                                   | 0                | 20.0               |                      | **                                        | 77<br>77      |                                                                                                                                                                                                                                    | 2<br>•<br>•<br>•                      | <i>u</i><br><i>x</i> : <i>x</i> | ÷                                                                                                        | 1<br>1                                |                      |             | K2.2     |                                       |          |
| ļ                                           | ·····            | L_ <u>v</u>        |                      | in an | <u> </u>      | *                                                                                                                                                                                                                                  | *                                     | <b>X</b>                        | <b></b>                                                                                                  |                                       | <u> </u>             | *           | *        | *                                     | <u> </u> |
|                                             |                  |                    | EPUBLIC OF           |                                           |               |                                                                                                                                                                                                                                    | REVISION                              | NO & DAT                        |                                                                                                          |                                       | Y & DATE             |             |          |                                       | TITLE    |
| e e l'anna anna anna anna anna anna anna an | THE STUDY<br>DIS | ON URB<br>POSAL SY | AN DRAINAG           | ie and wa                                 | ASTEWATER     |                                                                                                                                                                                                                                    |                                       |                                 |                                                                                                          |                                       | Y & DATE<br>Y & DATE |             |          |                                       | -        |
|                                             |                  | TERNATIO           | NAL COOPER           |                                           | ENCY          |                                                                                                                                                                                                                                    |                                       |                                 |                                                                                                          | ROVED B                               | Y DATE               |             |          |                                       | SCALE    |