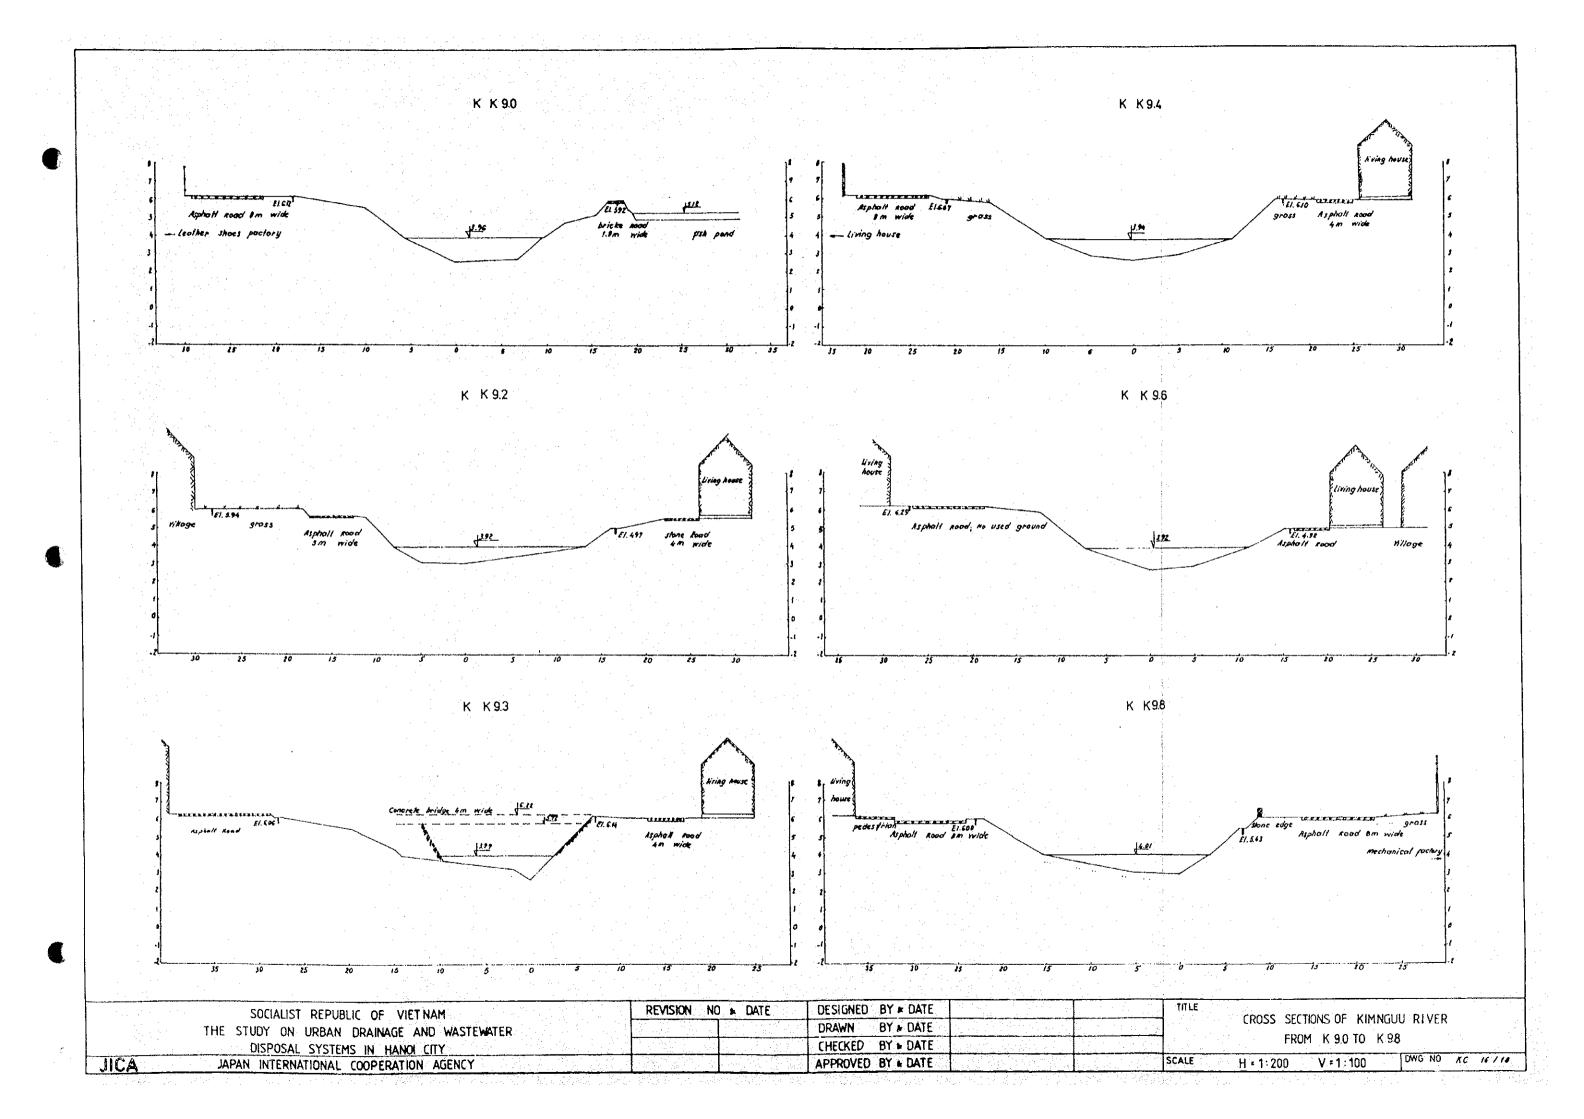

Longitudinal and Cross Sections of Kim Nguu River

4.

. .

· · ·

|                                             | • <u>.</u>       |                    | اع جمع . <b>م</b> عد | sse for the                               |               |                                                                                                                                                                                                                                    | and base                              | the left base                   |                                                                                                          | A REAL PROPERTY                       |                      |             |          | · .                                   |          |
|---------------------------------------------|------------------|--------------------|----------------------|-------------------------------------------|---------------|------------------------------------------------------------------------------------------------------------------------------------------------------------------------------------------------------------------------------------|---------------------------------------|---------------------------------|----------------------------------------------------------------------------------------------------------|---------------------------------------|----------------------|-------------|----------|---------------------------------------|----------|
|                                             | 15-M             |                    | AND 1.5M W.          |                                           |               | and they shall                                                                                                                                                                                                                     | a leg                                 |                                 | 14<br>15<br>14<br>14<br>14<br>15<br>15<br>15<br>15<br>15<br>15<br>15<br>15<br>15<br>15<br>15<br>15<br>15 |                                       |                      | •<br>•      |          |                                       | 1.       |
|                                             |                  |                    |                      |                                           | ·             |                                                                                                                                                                                                                                    |                                       |                                 |                                                                                                          |                                       |                      |             |          |                                       |          |
|                                             | 1\$. <b>10</b>   |                    |                      |                                           |               |                                                                                                                                                                                                                                    |                                       |                                 |                                                                                                          | ·                                     |                      |             |          |                                       |          |
|                                             |                  |                    |                      |                                           |               |                                                                                                                                                                                                                                    |                                       |                                 |                                                                                                          | · · · · · · · · · · · · · · · · · · · |                      |             | · ·      |                                       |          |
|                                             |                  |                    |                      |                                           |               |                                                                                                                                                                                                                                    |                                       |                                 |                                                                                                          |                                       |                      |             |          |                                       |          |
|                                             | 5.00             |                    |                      |                                           |               |                                                                                                                                                                                                                                    |                                       | <u>.</u>                        |                                                                                                          |                                       |                      |             |          |                                       |          |
|                                             |                  |                    |                      |                                           |               |                                                                                                                                                                                                                                    |                                       |                                 | 1                                                                                                        | •                                     |                      |             |          |                                       | ~        |
|                                             |                  |                    |                      |                                           |               |                                                                                                                                                                                                                                    |                                       |                                 |                                                                                                          |                                       |                      |             |          | · · · · · · · · · · · · · · · · · · · |          |
|                                             | 1.08             | -                  |                      |                                           |               | et al de la constante de la con<br>La constante de la constante de | · · · ·                               | · .<br>                         | . '                                                                                                      |                                       |                      |             |          |                                       |          |
|                                             | :<br>-<br>-      |                    |                      |                                           |               |                                                                                                                                                                                                                                    |                                       | lation (1777)<br>Maria          |                                                                                                          |                                       |                      |             |          | -<br>-<br>-                           | · · ·    |
|                                             | -<br>-           |                    |                      |                                           |               |                                                                                                                                                                                                                                    |                                       |                                 |                                                                                                          |                                       | •                    |             |          |                                       |          |
|                                             | - 5.80           | L                  |                      |                                           |               | · · · · · · · · · · · · · · · · · · ·                                                                                                                                                                                              | · · · · · · · · · · · · · · · · · · · | ·                               |                                                                                                          |                                       | · · · · · ·          |             |          |                                       |          |
| DESIGN DIK                                  | É CROWN          |                    |                      |                                           | e<br>Turis et |                                                                                                                                                                                                                                    | ·······                               |                                 | •                                                                                                        |                                       |                      |             |          |                                       |          |
| design hig                                  | H WATER          |                    |                      |                                           |               |                                                                                                                                                                                                                                    |                                       |                                 |                                                                                                          |                                       |                      |             |          |                                       |          |
| DESIGN RIV                                  | ER BED           |                    |                      | · · ·                                     |               |                                                                                                                                                                                                                                    | · · · · · · · · · · · · · · · · · · · |                                 |                                                                                                          |                                       | <b></b>              | I           | <b>Y</b> |                                       |          |
| EXISTING                                    | RIGHT            | 3                  |                      | ×                                         | 2             | R R                                                                                                                                                                                                                                | ž.                                    | 3                               |                                                                                                          |                                       | مر<br>بر<br>بر       | I<br>%<br>% | *        |                                       |          |
| DIKE<br>CROWN                               | LEFT             | 88.5               | 2                    | ja<br>S                                   | 19<br>5       |                                                                                                                                                                                                                                    | 2                                     | 3                               | 3                                                                                                        | 5.95                                  |                      | 5<br>5      | *        | \$                                    |          |
| EXISTING                                    | RIGHT            | 3                  | N                    |                                           | ž             | 2                                                                                                                                                                                                                                  | 8                                     | 2                               |                                                                                                          |                                       | 2                    |             | 1        | 2<br>2                                |          |
| SIDE                                        | LEFT             | 917                | 3                    | <b>4</b> 7 - 5                            | \$            | 2                                                                                                                                                                                                                                  |                                       | 3                               |                                                                                                          | ł                                     |                      | *           | 2        | 3.20                                  |          |
| EXISTING<br>RIVER BEL                       | )                | 5.55               | ą                    | ۲. کړ<br>۲                                | 57            | R.                                                                                                                                                                                                                                 | R                                     | 8                               |                                                                                                          | £.                                    | <u> </u>             |             | <br>2    | <u>8</u>                              | ,<br>S   |
| ACCUMULAT<br>DISTANCE                       |                  | 00 0               |                      | +                                         | 2             |                                                                                                                                                                                                                                    | 11.57                                 |                                 | R.                                                                                                       | 16.0.31<br>1                          | ž                    |             |          | 8                                     |          |
| DISTANCE                                    |                  | 0                  |                      |                                           |               |                                                                                                                                                                                                                                    |                                       | 2                               |                                                                                                          |                                       | R                    |             |          | 2<br>55<br>54                         |          |
| SECTION N                                   | 0                | 20.0               |                      | **                                        | 77<br>77      |                                                                                                                                                                                                                                    | 2<br>•<br>•<br>•                      | <i>u</i><br><i>x</i> : <i>x</i> | ÷                                                                                                        | 1<br>1                                |                      |             | K2.2     |                                       |          |
| ļ                                           | ·····            | L_ <u>v</u>        |                      | in an | <u> </u>      | *                                                                                                                                                                                                                                  | *                                     | <b>X</b>                        | <b></b>                                                                                                  |                                       | <u> </u>             | *           | *        | *                                     | <u> </u> |
|                                             |                  |                    | EPUBLIC OF           |                                           |               |                                                                                                                                                                                                                                    | REVISION                              | NO & DAT                        |                                                                                                          |                                       | Y & DATE             |             |          |                                       | TITLE    |
| e e l'anna anna anna anna anna anna anna an | THE STUDY<br>DIS | ON URB<br>POSAL SY | AN DRAINAG           | ie and wa                                 | ASTEWATER     |                                                                                                                                                                                                                                    |                                       |                                 |                                                                                                          |                                       | Y & DATE<br>Y & DATE |             |          |                                       | -        |
|                                             |                  | TERNATIO           | NAL COOPER           |                                           | ENCY          |                                                                                                                                                                                                                                    |                                       |                                 |                                                                                                          | ROVED B                               | Y DATE               |             |          |                                       | SCALE    |