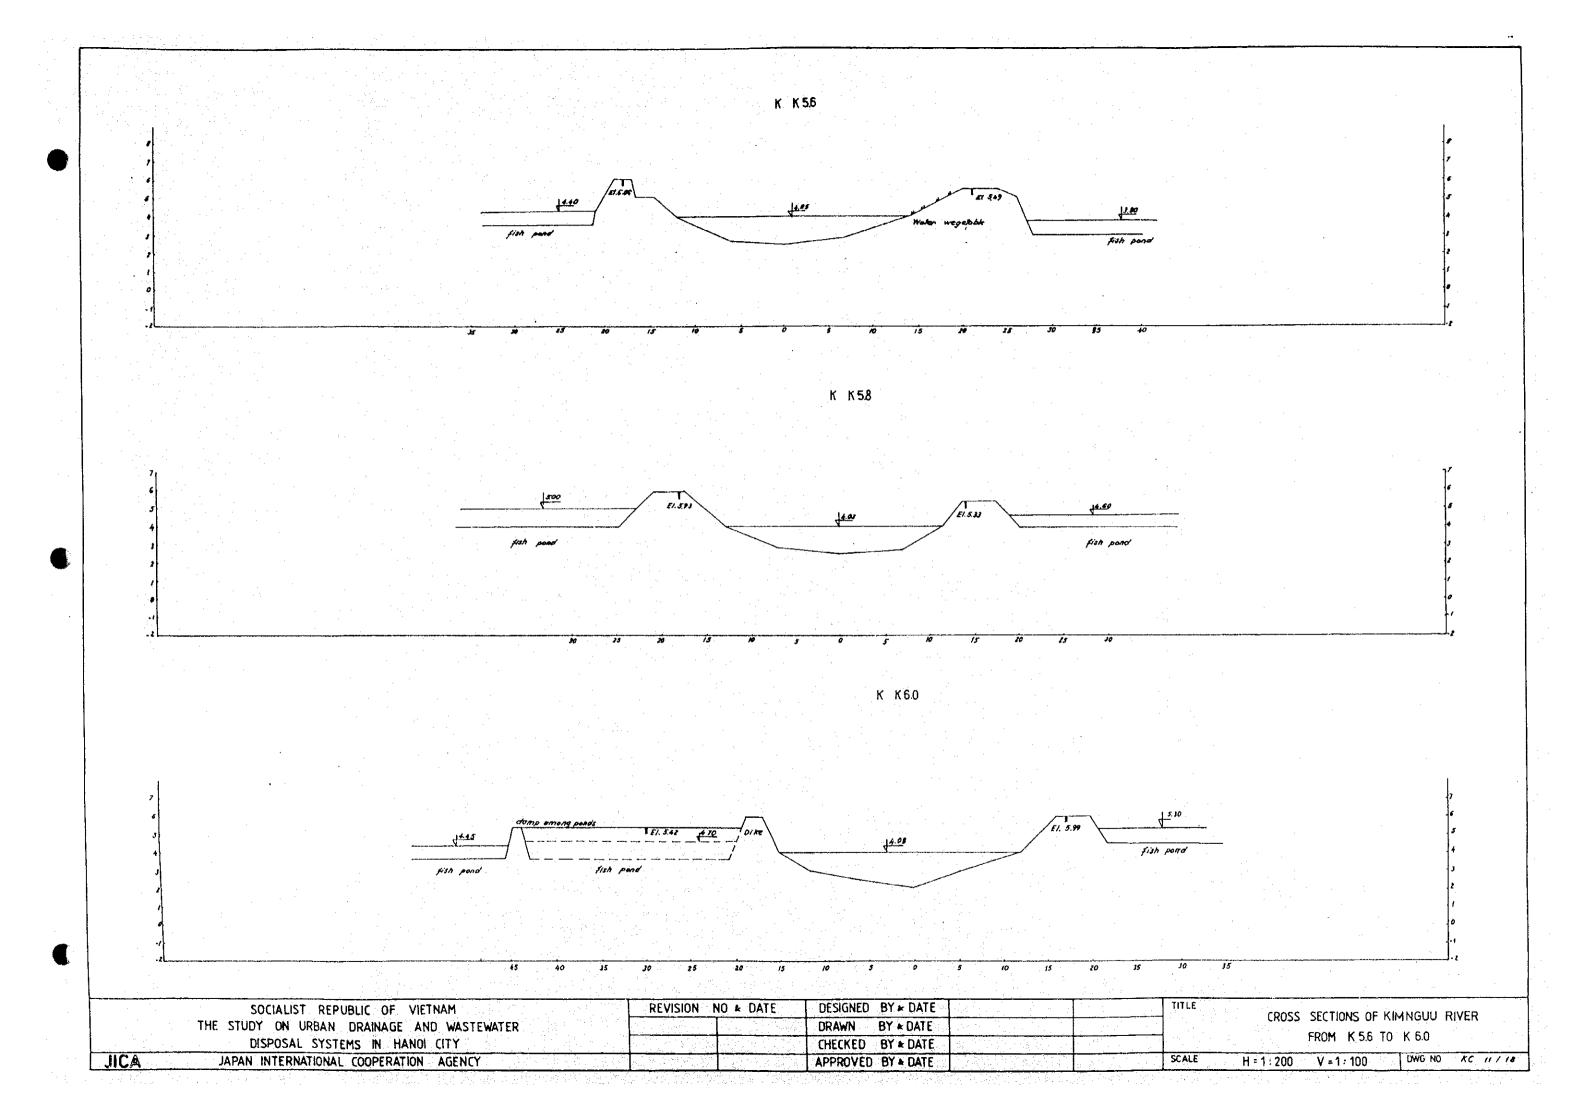

Longitudinal and Cross Sections of Kim Nguu River

4.

. .

· · ·

|                                             | • <u>.</u>       |                    | اع جمع . <b>م</b> عد | sse for the                               |               |                                                                                                                                                                                                                                    | and base                              | the left base                   |                                                                                                          | A REAL PROPERTY                       |                      |             |          | · .                                   |          |
|---------------------------------------------|------------------|--------------------|----------------------|-------------------------------------------|---------------|------------------------------------------------------------------------------------------------------------------------------------------------------------------------------------------------------------------------------------|---------------------------------------|---------------------------------|----------------------------------------------------------------------------------------------------------|---------------------------------------|----------------------|-------------|----------|---------------------------------------|----------|
|                                             | 15-M             |                    | AND 1.5M W.          |                                           |               | and they shall                                                                                                                                                                                                                     | a leg                                 |                                 | 14<br>15<br>14<br>14<br>14<br>15<br>15<br>15<br>15<br>15<br>15<br>15<br>15<br>15<br>15<br>15<br>15<br>15 |                                       |                      | •<br>•      |          |                                       | 1.       |
|                                             |                  |                    |                      |                                           | ·             |                                                                                                                                                                                                                                    |                                       |                                 |                                                                                                          |                                       |                      |             |          |                                       |          |
|                                             | 1\$. <b>10</b>   |                    |                      |                                           |               |                                                                                                                                                                                                                                    |                                       |                                 |                                                                                                          | ·                                     |                      |             |          |                                       |          |
|                                             |                  |                    |                      |                                           |               |                                                                                                                                                                                                                                    |                                       |                                 |                                                                                                          | · · · · · · · · · · · · · · · · · · · |                      |             | · ·      |                                       |          |
|                                             |                  |                    |                      |                                           |               |                                                                                                                                                                                                                                    |                                       |                                 |                                                                                                          |                                       |                      |             |          |                                       |          |
|                                             | 5.00             |                    |                      |                                           |               |                                                                                                                                                                                                                                    |                                       | <u>.</u>                        |                                                                                                          |                                       |                      |             |          |                                       |          |
|                                             |                  |                    |                      |                                           |               |                                                                                                                                                                                                                                    |                                       |                                 | 1                                                                                                        | •                                     |                      |             |          |                                       | ~        |
|                                             |                  |                    |                      |                                           |               |                                                                                                                                                                                                                                    |                                       |                                 |                                                                                                          |                                       |                      |             |          | · · · · · · · · · · · · · · · · · · · |          |
|                                             | 1.08             | -                  |                      |                                           |               | et al de la constante de la con<br>La constante de la constante de | · · · ·                               | · .<br>                         | . '                                                                                                      |                                       |                      |             |          |                                       |          |
|                                             | :<br>-<br>-      |                    |                      |                                           |               |                                                                                                                                                                                                                                    |                                       | lation (1777)<br>Maria          |                                                                                                          |                                       |                      |             |          | -<br>-<br>-                           | · · ·    |
|                                             | -<br>-           |                    |                      |                                           |               |                                                                                                                                                                                                                                    |                                       |                                 |                                                                                                          |                                       | •                    |             |          |                                       |          |
|                                             | - 5.80           | L                  |                      |                                           |               | · · · · · · · · · · · · · · · · · · ·                                                                                                                                                                                              | · · · · · · · · · · · · · · · · · · · | ·                               |                                                                                                          |                                       | · · · · · ·          |             |          |                                       |          |
| DESIGN DIK                                  | É CROWN          |                    |                      |                                           | e<br>Turis et |                                                                                                                                                                                                                                    | ·······                               |                                 | •                                                                                                        |                                       |                      |             |          |                                       |          |
| design hig                                  | H WATER          |                    |                      |                                           |               |                                                                                                                                                                                                                                    |                                       |                                 |                                                                                                          |                                       |                      |             |          |                                       |          |
| DESIGN RIV                                  | ER BED           |                    |                      | · · ·                                     |               |                                                                                                                                                                                                                                    | · · · · · · · · · · · · · · · · · · · |                                 |                                                                                                          |                                       | <b></b>              | I           | <b>Y</b> |                                       |          |
| EXISTING                                    | RIGHT            | 3                  |                      | ×                                         | 2             | R R                                                                                                                                                                                                                                | ž.                                    | 3                               |                                                                                                          |                                       | مر<br>بر<br>بر       | I<br>%<br>% | *        |                                       |          |
| DIKE<br>CROWN                               | LEFT             | 88.5               | 2                    | ja<br>S                                   | 19<br>5       |                                                                                                                                                                                                                                    | 2                                     | 3                               | 3                                                                                                        | 5.95                                  |                      | 5<br>5      | *        | \$                                    |          |
| EXISTING                                    | RIGHT            | 3                  | N                    |                                           | ž             | 2                                                                                                                                                                                                                                  | 8                                     | 2                               |                                                                                                          |                                       | 2                    |             | 1        | 2<br>2                                |          |
| SIDE                                        | LEFT             | 917                | 3                    | <b>4</b> 7 - 5                            | \$            | 2                                                                                                                                                                                                                                  |                                       | 3                               |                                                                                                          | ł                                     |                      | *           | 2        | 3.20                                  |          |
| EXISTING<br>RIVER BEL                       | )                | 5.55               | ą                    | ۲. کړ<br>۲                                | 57            | R.                                                                                                                                                                                                                                 | R                                     | 8                               |                                                                                                          | £.                                    | <u> </u>             |             | <br>2    | <u>8</u>                              | ,<br>S   |
| ACCUMULAT<br>DISTANCE                       |                  | 00 0               |                      | +                                         | 2             |                                                                                                                                                                                                                                    | 11.57                                 |                                 | R.                                                                                                       | 16.0.31<br>1                          | ž                    |             |          | 8                                     |          |
| DISTANCE                                    |                  | 0                  |                      |                                           |               |                                                                                                                                                                                                                                    |                                       | 2                               |                                                                                                          |                                       | R                    |             |          | 2<br>55<br>54                         |          |
| SECTION N                                   | 0                | 20.0               |                      | **                                        | 77<br>77      |                                                                                                                                                                                                                                    | 2<br>•<br>•<br>•                      | <i>u</i><br><i>x</i> : <i>x</i> | ÷                                                                                                        | 1<br>1                                |                      |             | K2.2     |                                       |          |
| ļ                                           | ·····            | L_ <u>v</u>        |                      | in an | <u> </u>      | *                                                                                                                                                                                                                                  | *                                     | <b>X</b>                        | <b></b>                                                                                                  |                                       | <u> </u>             | *           | *        | *                                     | <u> </u> |
|                                             |                  |                    | EPUBLIC OF           |                                           |               |                                                                                                                                                                                                                                    | REVISION                              | NO & DAT                        |                                                                                                          |                                       | Y & DATE             |             |          |                                       | TITLE    |
| e e l'anna anna anna anna anna anna anna an | THE STUDY<br>DIS | ON URB<br>POSAL SY | AN DRAINAG           | ie and wa                                 | ASTEWATER     |                                                                                                                                                                                                                                    |                                       |                                 |                                                                                                          |                                       | Y & DATE<br>Y & DATE |             |          |                                       | -        |
|                                             |                  | TERNATIO           | NAL COOPER           |                                           | ENCY          |                                                                                                                                                                                                                                    |                                       |                                 |                                                                                                          | ROVED B                               | Y DATE               |             |          |                                       | SCALE    |