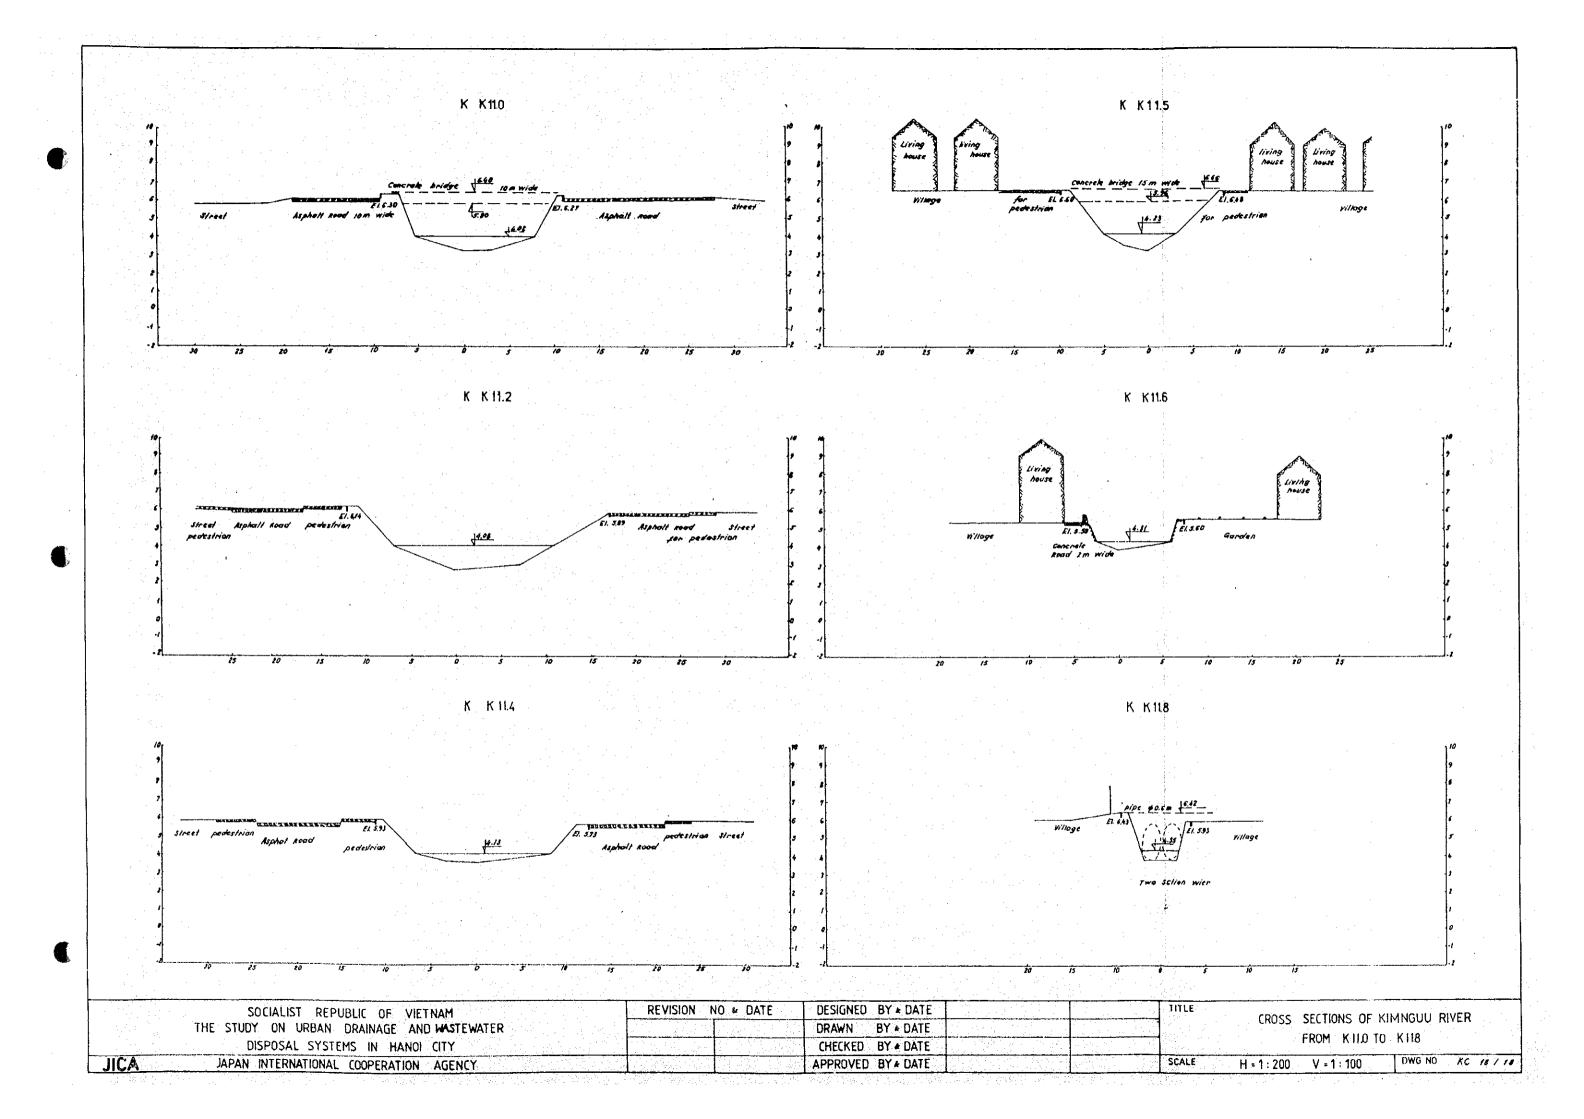

Longitudinal and Cross Sections of Kim Nguu River

4.

. .

· · ·

|                                             | • <u>.</u>       |                    | اع جمع . <b>م</b> عد | sse for the                               |               |                                                                                                                                                                                                                                    | and base                              | the left base                   |                                                                                                          | A REAL PROPERTY                       |                      |             |          | · .                                   |          |
|---------------------------------------------|------------------|--------------------|----------------------|-------------------------------------------|---------------|------------------------------------------------------------------------------------------------------------------------------------------------------------------------------------------------------------------------------------|---------------------------------------|---------------------------------|----------------------------------------------------------------------------------------------------------|---------------------------------------|----------------------|-------------|----------|---------------------------------------|----------|
|                                             | 15-M             |                    | AND 1.5M W.          |                                           |               | and they shall                                                                                                                                                                                                                     | a leg                                 |                                 | 14<br>15<br>14<br>14<br>14<br>15<br>15<br>15<br>15<br>15<br>15<br>15<br>15<br>15<br>15<br>15<br>15<br>15 |                                       |                      | •<br>•      |          |                                       | 1.       |
|                                             |                  |                    |                      |                                           | ·             |                                                                                                                                                                                                                                    |                                       |                                 |                                                                                                          |                                       |                      |             |          |                                       |          |
|                                             | 1\$. <b>10</b>   |                    |                      |                                           |               |                                                                                                                                                                                                                                    |                                       |                                 |                                                                                                          | ·                                     |                      |             |          |                                       |          |
|                                             |                  |                    |                      |                                           |               |                                                                                                                                                                                                                                    |                                       |                                 |                                                                                                          | · · · · · · · · · · · · · · · · · · · |                      |             | · ·      |                                       |          |
|                                             |                  |                    |                      |                                           |               |                                                                                                                                                                                                                                    |                                       |                                 |                                                                                                          |                                       |                      |             |          |                                       |          |
|                                             | 5.00             |                    |                      |                                           |               |                                                                                                                                                                                                                                    |                                       | <u>.</u>                        |                                                                                                          |                                       |                      |             |          |                                       |          |
|                                             |                  |                    |                      |                                           |               |                                                                                                                                                                                                                                    |                                       |                                 | 1                                                                                                        | •                                     |                      |             |          |                                       | ~        |
|                                             |                  |                    |                      |                                           |               |                                                                                                                                                                                                                                    |                                       |                                 |                                                                                                          |                                       |                      |             |          | · · · · · · · · · · · · · · · · · · · |          |
|                                             | 1.08             | -                  |                      |                                           |               | et al de la constante de la con<br>La constante de la constante de | · · · ·                               | · .<br>                         | . '                                                                                                      |                                       |                      |             |          |                                       |          |
|                                             | :<br>-<br>-      |                    |                      |                                           |               |                                                                                                                                                                                                                                    |                                       | lation (1777)<br>Maria          |                                                                                                          |                                       |                      |             |          | -<br>-<br>-                           | · · ·    |
|                                             | -<br>-           |                    |                      |                                           |               |                                                                                                                                                                                                                                    |                                       |                                 |                                                                                                          |                                       | •                    |             |          |                                       |          |
|                                             | - 5.80           | L                  |                      |                                           |               | · · · · · · · · · · · · · · · · · · ·                                                                                                                                                                                              | · · · · · · · · · · · · · · · · · · · | ·                               |                                                                                                          |                                       | · · · · · ·          |             |          |                                       |          |
| DESIGN DIK                                  | É CROWN          |                    |                      |                                           | e<br>Turis et |                                                                                                                                                                                                                                    | ·······                               |                                 | •                                                                                                        |                                       |                      |             |          |                                       |          |
| design hig                                  | H WATER          |                    |                      |                                           |               |                                                                                                                                                                                                                                    |                                       |                                 |                                                                                                          |                                       |                      |             |          |                                       |          |
| DESIGN RIV                                  | ER BED           |                    |                      | · · ·                                     |               |                                                                                                                                                                                                                                    | · · · · · · · · · · · · · · · · · · · |                                 |                                                                                                          |                                       | <b></b>              | I           | <b>Y</b> |                                       |          |
| EXISTING                                    | RIGHT            | 3                  |                      | ×                                         | 2             | R R                                                                                                                                                                                                                                | ž.                                    | 3                               |                                                                                                          |                                       | مر<br>بر<br>بر       | I<br>%<br>% | *        |                                       |          |
| DIKE<br>CROWN                               | LEFT             | 88.5               | 2                    | ja<br>S                                   | 19<br>5       |                                                                                                                                                                                                                                    | 2                                     | 3                               | 3                                                                                                        | 5.95                                  |                      | 5<br>5      | *        | \$                                    |          |
| EXISTING                                    | RIGHT            | 3                  | N                    |                                           | ž             | 2                                                                                                                                                                                                                                  | 8                                     | 2                               |                                                                                                          |                                       | 2                    |             | 1        | 2<br>2                                |          |
| SIDE                                        | LEFT             | 917                | 3                    | <b>4</b> 7 - 5                            | \$            | 2                                                                                                                                                                                                                                  |                                       | 3                               |                                                                                                          | ł                                     |                      | *           | 2        | 3.20                                  |          |
| EXISTING<br>RIVER BEL                       | )                | 5.55               | ą                    | ۲. کړ<br>۲                                | 57            | R.                                                                                                                                                                                                                                 | R                                     | 8                               |                                                                                                          | £.                                    | <u> </u>             |             | <br>2    | <u>8</u>                              | ,<br>S   |
| ACCUMULAT<br>DISTANCE                       |                  | 00 0               |                      | +                                         | 2             |                                                                                                                                                                                                                                    | 11.57                                 |                                 | R.                                                                                                       | 16.0.31<br>1                          | ž                    |             |          | 8                                     |          |
| DISTANCE                                    |                  | 0                  |                      |                                           |               |                                                                                                                                                                                                                                    |                                       | 2                               |                                                                                                          |                                       | R                    |             |          | 2<br>55<br>54                         |          |
| SECTION N                                   | 0                | 20.0               |                      | **                                        | 77<br>77      |                                                                                                                                                                                                                                    | 2<br>•<br>•<br>•                      | <i>u</i><br><i>x</i> : <i>x</i> | ÷                                                                                                        | 1<br>1                                |                      |             | K2.2     |                                       |          |
| ļ                                           | ·····            | L_ <u>v</u>        |                      | in an | <u> </u>      | *                                                                                                                                                                                                                                  | *                                     | <b>X</b>                        | <b></b>                                                                                                  |                                       | <u> </u>             | *           | *        | *                                     | <u> </u> |
|                                             |                  |                    | EPUBLIC OF           |                                           |               |                                                                                                                                                                                                                                    | REVISION                              | NO & DAT                        |                                                                                                          |                                       | Y & DATE             |             |          |                                       | TITLE    |
| e e l'anna anna anna anna anna anna anna an | THE STUDY<br>DIS | ON URB<br>POSAL SY | AN DRAINAG           | ie and wa                                 | ASTEWATER     |                                                                                                                                                                                                                                    |                                       |                                 |                                                                                                          |                                       | Y & DATE<br>Y & DATE |             |          |                                       | -        |
|                                             |                  | TERNATIO           | NAL COOPER           |                                           | ENCY          |                                                                                                                                                                                                                                    |                                       |                                 |                                                                                                          | ROVED B                               | Y DATE               |             |          |                                       | SCALE    |