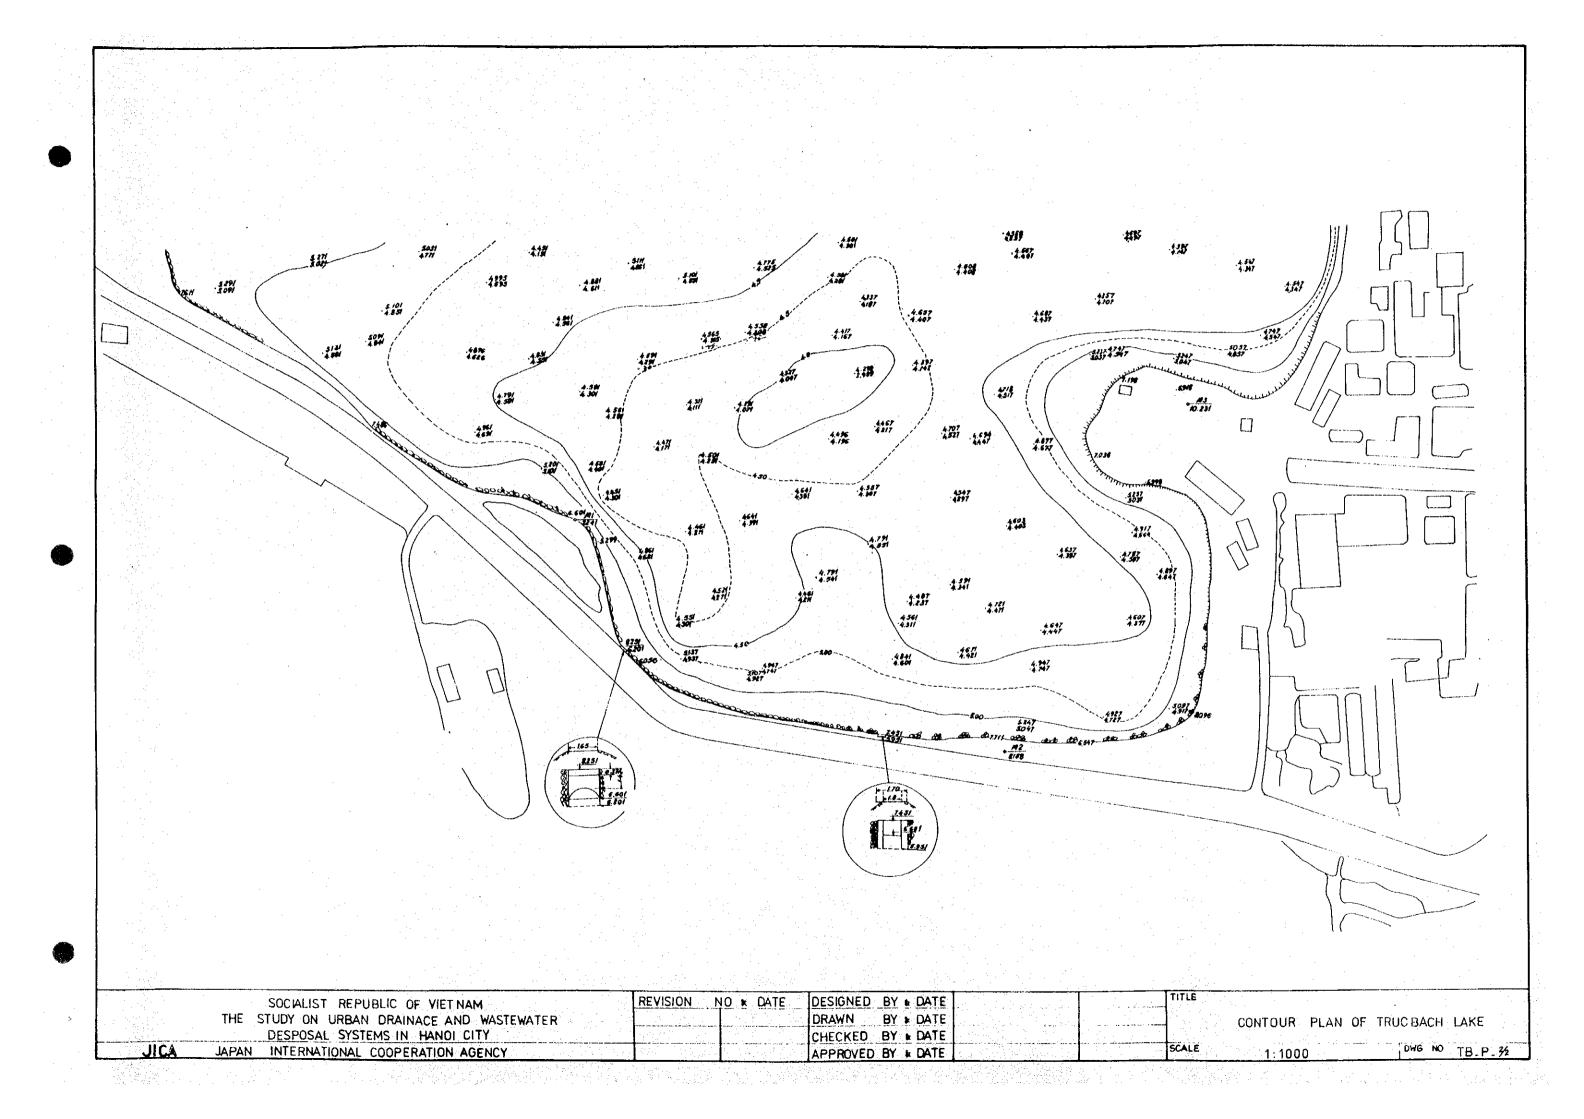

Longitudinal and Cross Sections of Kim Nguu River

4.

. .

· · ·

|                                             | • <u>.</u>       |                    | اع جمع . <b>م</b> عد | sse for the                               |               |                                                                                                                                                                                                                                    | and base                              | the left base                   |                                                                                                          | A REAL PROPERTY                       |                      |             |          | · .                                   |          |
|---------------------------------------------|------------------|--------------------|----------------------|-------------------------------------------|---------------|------------------------------------------------------------------------------------------------------------------------------------------------------------------------------------------------------------------------------------|---------------------------------------|---------------------------------|----------------------------------------------------------------------------------------------------------|---------------------------------------|----------------------|-------------|----------|---------------------------------------|----------|
|                                             | 15-M             |                    | AND 1.5M W.          |                                           |               | and they shall                                                                                                                                                                                                                     | a leg                                 |                                 | 14<br>15<br>14<br>14<br>14<br>15<br>15<br>15<br>15<br>15<br>15<br>15<br>15<br>15<br>15<br>15<br>15<br>15 |                                       |                      | •<br>•      |          |                                       | 1.       |
|                                             |                  |                    |                      |                                           | ·             |                                                                                                                                                                                                                                    |                                       |                                 |                                                                                                          |                                       |                      |             |          |                                       |          |
|                                             | 1\$. <b>10</b>   |                    |                      |                                           |               |                                                                                                                                                                                                                                    |                                       |                                 |                                                                                                          | ·                                     |                      |             |          |                                       |          |
|                                             |                  |                    |                      |                                           |               |                                                                                                                                                                                                                                    |                                       |                                 |                                                                                                          | · · · · · · · · · · · · · · · · · · · |                      |             | · ·      |                                       |          |
|                                             |                  |                    |                      |                                           |               |                                                                                                                                                                                                                                    |                                       |                                 |                                                                                                          |                                       |                      |             |          |                                       |          |
|                                             | 5.00             |                    |                      |                                           |               |                                                                                                                                                                                                                                    |                                       | <u>.</u>                        |                                                                                                          |                                       |                      |             |          |                                       |          |
|                                             |                  |                    |                      |                                           |               |                                                                                                                                                                                                                                    |                                       |                                 | 1                                                                                                        | •                                     |                      |             |          |                                       | ~        |
|                                             |                  |                    |                      |                                           |               |                                                                                                                                                                                                                                    |                                       |                                 |                                                                                                          |                                       |                      |             |          | · · · · · · · · · · · · · · · · · · · |          |
|                                             | 1.08             | -                  |                      |                                           |               | et al de la constante de la con<br>La constante de la constante de | · · · ·                               | · .<br>                         | . '                                                                                                      |                                       |                      |             |          |                                       |          |
|                                             | :<br>-<br>-      |                    |                      |                                           |               |                                                                                                                                                                                                                                    |                                       | lation (1777)<br>Maria          |                                                                                                          |                                       |                      |             |          | -<br>-<br>-                           | · · ·    |
|                                             | -<br>-           |                    |                      |                                           |               |                                                                                                                                                                                                                                    |                                       |                                 |                                                                                                          |                                       | •                    |             |          |                                       |          |
|                                             | - 5.80           | L                  |                      |                                           |               | · · · · · · · · · · · · · · · · · · ·                                                                                                                                                                                              | · · · · · · · · · · · · · · · · · · · | ·                               |                                                                                                          |                                       | · · · · · ·          |             |          |                                       |          |
| DESIGN DIK                                  | É CROWN          |                    |                      |                                           | e<br>Turis et |                                                                                                                                                                                                                                    | ·······                               |                                 | •                                                                                                        |                                       |                      |             |          |                                       |          |
| design hig                                  | H WATER          |                    |                      |                                           |               |                                                                                                                                                                                                                                    |                                       |                                 |                                                                                                          |                                       |                      |             |          |                                       |          |
| DESIGN RIV                                  | ER BED           |                    |                      | · · ·                                     |               |                                                                                                                                                                                                                                    | · · · · · · · · · · · · · · · · · · · |                                 |                                                                                                          |                                       | <b></b>              | I           | <b>Y</b> |                                       |          |
| EXISTING                                    | RIGHT            | 3                  |                      | ×                                         | 2             | R R                                                                                                                                                                                                                                | ž.                                    | 3                               |                                                                                                          |                                       | مر<br>بر<br>بر       | I<br>%<br>% | *        |                                       |          |
| DIKE<br>CROWN                               | LEFT             | 88.5               | 2                    | ja<br>S                                   | 19<br>5       |                                                                                                                                                                                                                                    | 2                                     | 3                               | 3                                                                                                        | 5.95                                  |                      | 5<br>5      | *        | \$                                    |          |
| EXISTING                                    | RIGHT            | 3                  | N                    |                                           | ž             | 2                                                                                                                                                                                                                                  | 8                                     | 2                               |                                                                                                          |                                       | 2                    |             | 1        | 2<br>2                                |          |
| SIDE                                        | LEFT             | 917                | 3                    | <b>4</b> 7 - 5                            | \$            | 2                                                                                                                                                                                                                                  |                                       | 3                               |                                                                                                          | ł                                     |                      | *           | 2        | 3.20                                  |          |
| EXISTING<br>RIVER BEL                       | )                | 5.55               | ą                    | ۲. کړ<br>۲                                | 57            | R.                                                                                                                                                                                                                                 | R                                     | 8                               |                                                                                                          | £.                                    | <u> </u>             |             | <br>2    | <u>8</u>                              | ,<br>S   |
| ACCUMULAT<br>DISTANCE                       |                  | 00 0               |                      | +                                         | 2             |                                                                                                                                                                                                                                    | 11.57                                 |                                 | R.                                                                                                       | 16.0.31<br>1                          | ž                    |             |          | 8                                     |          |
| DISTANCE                                    |                  | 0                  |                      |                                           |               |                                                                                                                                                                                                                                    |                                       | 2                               |                                                                                                          |                                       | R                    |             |          | 2<br>55<br>54                         |          |
| SECTION N                                   | 0                | 20.0               |                      | **                                        | 77<br>77      |                                                                                                                                                                                                                                    | 2<br>•<br>•<br>•                      | <i>u</i><br><i>x</i> : <i>x</i> | ÷                                                                                                        | 1<br>1                                |                      |             | K2.2     |                                       |          |
| ļ                                           | ·····            | L_ <u>v</u>        |                      | in an | <u> </u>      | *                                                                                                                                                                                                                                  | *                                     | <b>X</b>                        | <b></b>                                                                                                  |                                       | <u> </u>             | *           | *        | *                                     | <u> </u> |
|                                             |                  |                    | EPUBLIC OF           |                                           |               |                                                                                                                                                                                                                                    | REVISION                              | NO & DAT                        |                                                                                                          |                                       | Y & DATE             |             |          |                                       | TITLE    |
| e e l'anna anna anna anna anna anna anna an | THE STUDY<br>DIS | ON URB<br>POSAL SY | AN DRAINAG           | ie and wa                                 | ASTEWATER     |                                                                                                                                                                                                                                    |                                       |                                 |                                                                                                          |                                       | Y & DATE<br>Y & DATE |             |          |                                       | -        |
|                                             |                  | TERNATIO           | NAL COOPER           |                                           | ENCY          |                                                                                                                                                                                                                                    |                                       |                                 |                                                                                                          | ROVED B                               | Y DATE               |             |          |                                       | SCALE    |