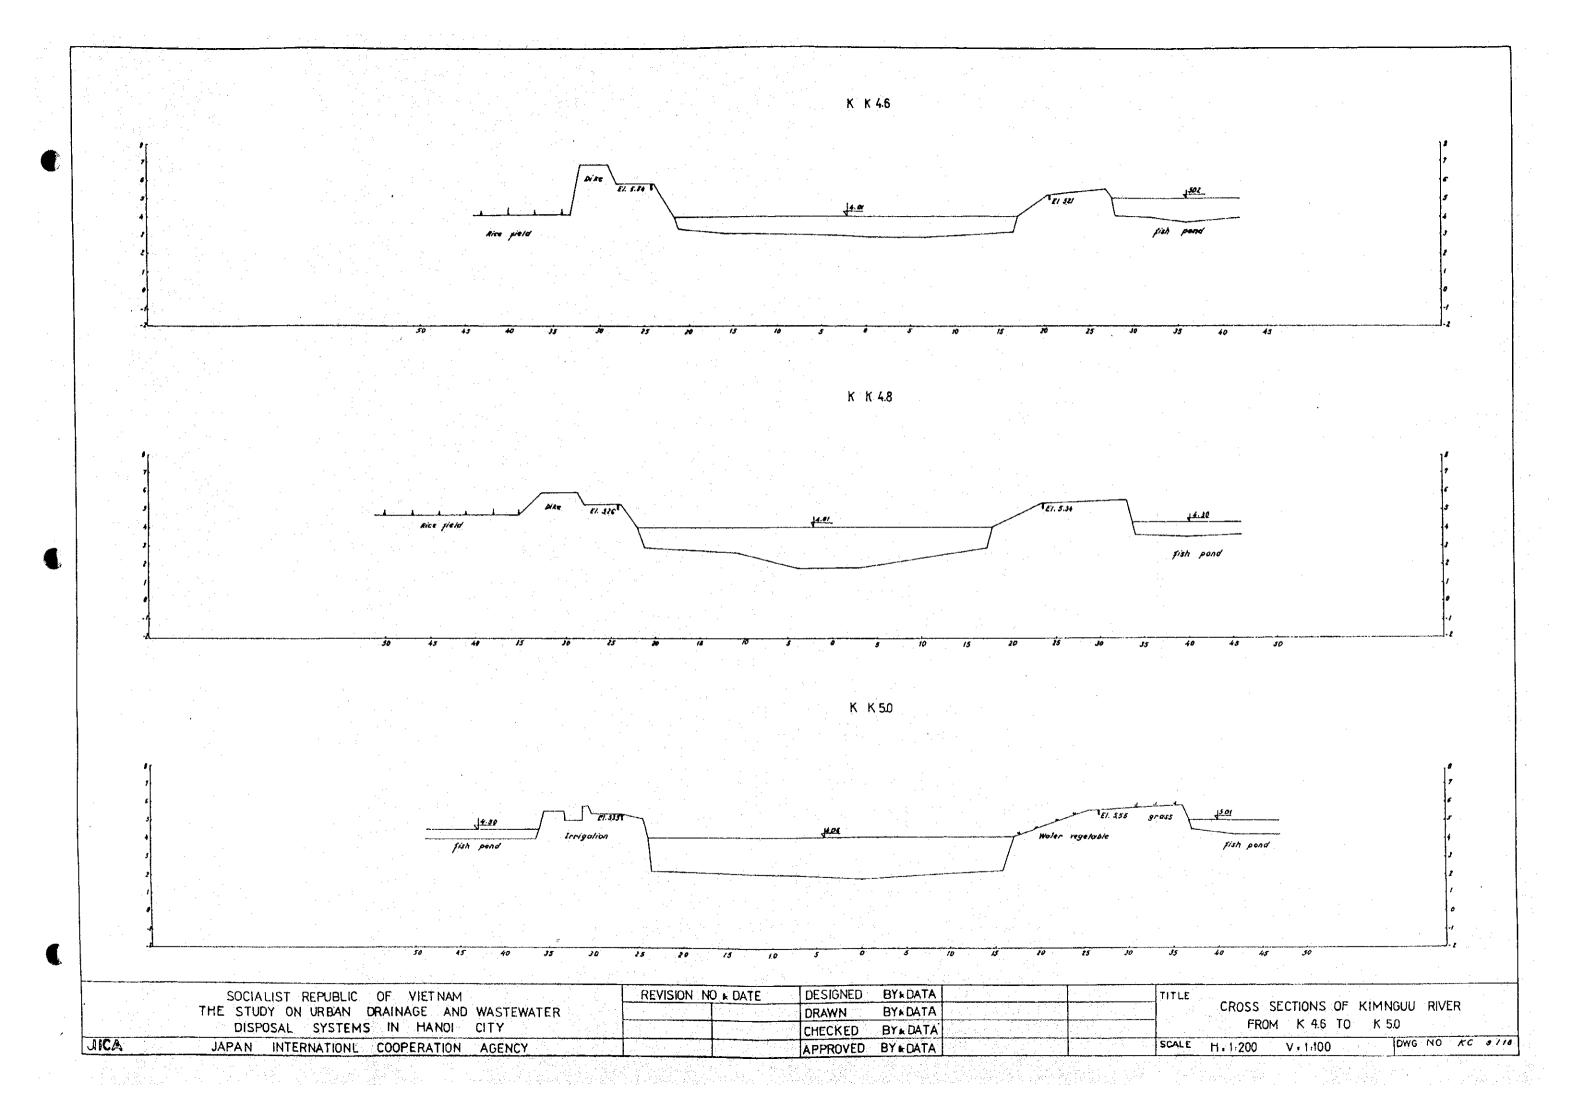

Longitudinal and Cross Sections of Kim Nguu River

4.

. .

· · ·

|                                             | • <u>.</u>       |                    | اع جمع . <b>م</b> عد | sse for the                               |               |                                                                                                                                                                                                                                    | and base                              | the left base                   |                                                                                                          | A REAL PROPERTY                       |                      |             |          | · .                                   |          |
|---------------------------------------------|------------------|--------------------|----------------------|-------------------------------------------|---------------|------------------------------------------------------------------------------------------------------------------------------------------------------------------------------------------------------------------------------------|---------------------------------------|---------------------------------|----------------------------------------------------------------------------------------------------------|---------------------------------------|----------------------|-------------|----------|---------------------------------------|----------|
|                                             | 15-M             |                    | AND 1.5M W.          |                                           |               | and they shall                                                                                                                                                                                                                     | a leg                                 |                                 | 14<br>15<br>14<br>14<br>14<br>15<br>15<br>15<br>15<br>15<br>15<br>15<br>15<br>15<br>15<br>15<br>15<br>15 |                                       |                      | •<br>•      |          |                                       | 1.       |
|                                             |                  |                    |                      |                                           | ·             |                                                                                                                                                                                                                                    |                                       |                                 |                                                                                                          |                                       |                      |             |          |                                       |          |
|                                             | 1\$. <b>10</b>   |                    |                      |                                           |               |                                                                                                                                                                                                                                    |                                       |                                 |                                                                                                          | ·                                     |                      |             |          |                                       |          |
|                                             |                  |                    |                      |                                           |               |                                                                                                                                                                                                                                    |                                       |                                 |                                                                                                          | · · · · · · · · · · · · · · · · · · · |                      |             | · ·      |                                       |          |
|                                             |                  |                    |                      |                                           |               |                                                                                                                                                                                                                                    |                                       |                                 |                                                                                                          |                                       |                      |             |          |                                       |          |
|                                             | 5.00             |                    |                      |                                           |               |                                                                                                                                                                                                                                    |                                       | <u>.</u>                        |                                                                                                          |                                       |                      |             |          |                                       |          |
|                                             |                  |                    |                      |                                           |               |                                                                                                                                                                                                                                    |                                       |                                 | 1                                                                                                        | •                                     |                      |             |          |                                       | ~        |
|                                             |                  |                    |                      |                                           |               |                                                                                                                                                                                                                                    |                                       |                                 |                                                                                                          |                                       |                      |             |          | · · · · · · · · · · · · · · · · · · · |          |
|                                             | 1.08             | -                  |                      |                                           |               | et al de la constante de la con<br>La constante de la constante de | · · · ·                               | · .<br>                         | . '                                                                                                      |                                       |                      |             |          |                                       |          |
|                                             | :<br>-<br>-      |                    |                      |                                           |               |                                                                                                                                                                                                                                    |                                       | lation (1777)<br>Maria          |                                                                                                          |                                       |                      |             |          | -<br>-<br>-                           | · · ·    |
|                                             | -<br>-           |                    |                      |                                           |               |                                                                                                                                                                                                                                    |                                       |                                 |                                                                                                          |                                       | •                    |             |          |                                       |          |
|                                             | - 5.80           | L                  |                      |                                           |               | · · · · · · · · · · · · · · · · · · ·                                                                                                                                                                                              | · · · · · · · · · · · · · · · · · · · | ·                               |                                                                                                          |                                       | · · · · · ·          |             |          |                                       |          |
| DESIGN DIK                                  | É CROWN          |                    |                      |                                           | e<br>Turis et |                                                                                                                                                                                                                                    | ·······                               |                                 | •                                                                                                        |                                       |                      |             |          |                                       |          |
| design hig                                  | H WATER          |                    |                      |                                           |               |                                                                                                                                                                                                                                    |                                       |                                 |                                                                                                          |                                       |                      |             |          |                                       |          |
| DESIGN RIV                                  | ER BED           |                    |                      | · · ·                                     |               |                                                                                                                                                                                                                                    | · · · · · · · · · · · · · · · · · · · |                                 |                                                                                                          |                                       | <b></b>              | I           | <b>Y</b> |                                       |          |
| EXISTING                                    | RIGHT            | 3                  |                      | ×                                         | 2             | R R                                                                                                                                                                                                                                | ž.                                    | 3                               |                                                                                                          |                                       | مر<br>بر<br>بر       | I<br>%<br>% | *        |                                       |          |
| DIKE<br>CROWN                               | LEFT             | 88.5               | 2                    | ja<br>S                                   | 19<br>5       |                                                                                                                                                                                                                                    | 2                                     | 3                               | 3                                                                                                        | 5.95                                  |                      | 5<br>5      | *        | \$                                    |          |
| EXISTING                                    | RIGHT            | 3                  | N                    |                                           | ž             | 2                                                                                                                                                                                                                                  | 8                                     | 2                               |                                                                                                          |                                       | 2                    |             | 1        | 2<br>2                                |          |
| SIDE                                        | LEFT             | 917                | 3                    | <b>4</b> 7 - 5                            | \$            | 2                                                                                                                                                                                                                                  |                                       | 3                               |                                                                                                          | ł                                     |                      | *           | 2        | 3.20                                  |          |
| EXISTING<br>RIVER BEL                       | )                | 5.55               | ą                    | ۲. کړ<br>۲                                | 57            | R.                                                                                                                                                                                                                                 | R                                     | 8                               |                                                                                                          | £.                                    | <u> </u>             |             | <br>2    | <u>8</u>                              | ,<br>S   |
| ACCUMULAT<br>DISTANCE                       |                  | 00 0               |                      | +                                         | 2             |                                                                                                                                                                                                                                    | 11.57                                 |                                 | R.                                                                                                       | 16.0.31<br>1                          | ž                    |             |          | 8                                     |          |
| DISTANCE                                    |                  | 0                  |                      |                                           |               |                                                                                                                                                                                                                                    |                                       | 2                               |                                                                                                          |                                       | R                    |             |          | 2<br>55<br>54                         |          |
| SECTION N                                   | 0                | 20.0               |                      | **                                        | 77<br>77      |                                                                                                                                                                                                                                    | 2<br>•<br>•<br>•                      | <i>u</i><br><i>x</i> : <i>x</i> | ÷                                                                                                        | 1<br>1                                |                      |             | K2.2     |                                       |          |
| ļ                                           | ·····            | L_ <u>v</u>        |                      | in an | <u> </u>      | *                                                                                                                                                                                                                                  | *                                     | <b>X</b>                        | <b></b>                                                                                                  |                                       | <u> </u>             | *           | *        | *                                     | <u> </u> |
|                                             |                  |                    | EPUBLIC OF           |                                           |               |                                                                                                                                                                                                                                    | REVISION                              | NO & DAT                        |                                                                                                          |                                       | Y & DATE             |             |          |                                       | TITLE    |
| e e l'anna anna anna anna anna anna anna an | THE STUDY<br>DIS | ON URB<br>POSAL SY | AN DRAINAG           | ie and wa                                 | ASTEWATER     |                                                                                                                                                                                                                                    |                                       |                                 |                                                                                                          |                                       | Y & DATE<br>Y & DATE |             |          |                                       | -        |
|                                             |                  | TERNATIO           | NAL COOPER           |                                           | ENCY          |                                                                                                                                                                                                                                    |                                       |                                 |                                                                                                          | ROVED B                               | Y DATE               |             |          |                                       | SCALE    |