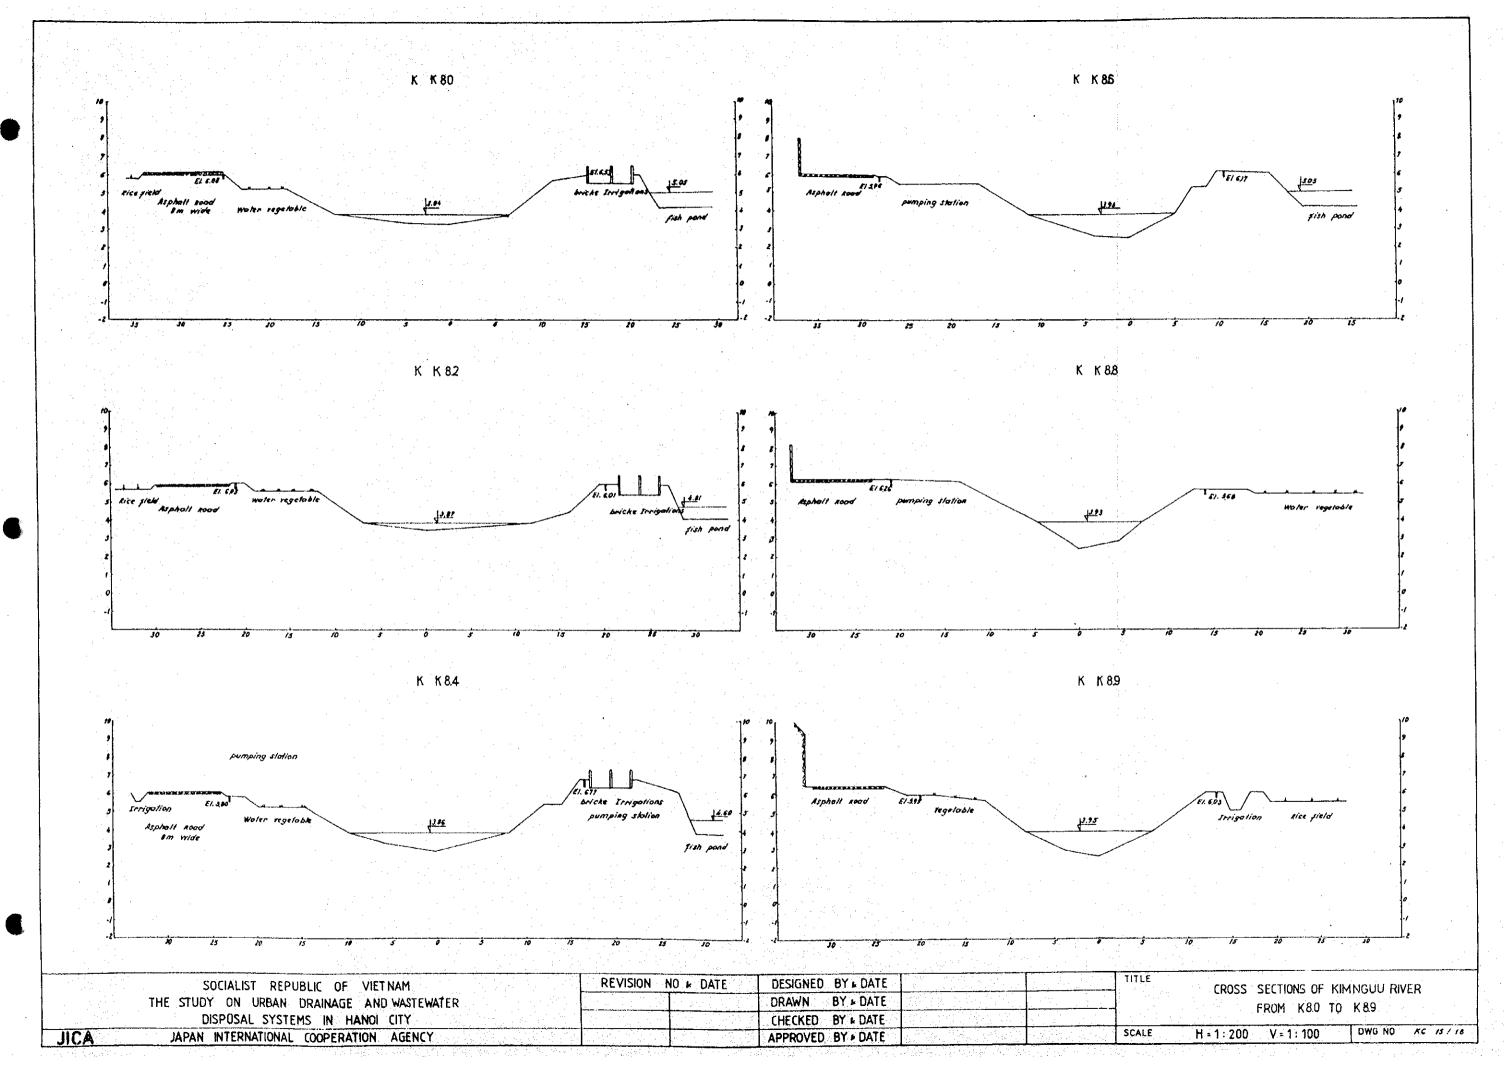

Longitudinal and Cross Sections of Kim Nguu River

4.

. .

· · ·

|                                             | • <u>.</u>       |                    | اع جمع . <b>م</b> عد | sse for the                               |               |                                                                                                                                                                                                                                    | and base                              | the left base                   |                                                                                                          | A REAL PROPERTY                       |                      |             |          | · .                                   |          |
|---------------------------------------------|------------------|--------------------|----------------------|-------------------------------------------|---------------|------------------------------------------------------------------------------------------------------------------------------------------------------------------------------------------------------------------------------------|---------------------------------------|---------------------------------|----------------------------------------------------------------------------------------------------------|---------------------------------------|----------------------|-------------|----------|---------------------------------------|----------|
|                                             | 15-M             |                    | AND 1.5M W.          |                                           |               | and they shall                                                                                                                                                                                                                     | a leg                                 |                                 | 14<br>15<br>14<br>14<br>14<br>15<br>15<br>15<br>15<br>15<br>15<br>15<br>15<br>15<br>15<br>15<br>15<br>15 |                                       |                      | •<br>•      |          |                                       | 1.       |
|                                             |                  |                    |                      |                                           | ·             |                                                                                                                                                                                                                                    |                                       |                                 |                                                                                                          |                                       |                      |             |          |                                       |          |
|                                             | 1\$. <b>10</b>   |                    |                      |                                           |               |                                                                                                                                                                                                                                    |                                       |                                 |                                                                                                          | ·                                     |                      |             |          |                                       |          |
|                                             |                  |                    |                      |                                           |               |                                                                                                                                                                                                                                    |                                       |                                 |                                                                                                          | · · · · · · · · · · · · · · · · · · · |                      |             | · ·      |                                       |          |
|                                             |                  |                    |                      |                                           |               |                                                                                                                                                                                                                                    |                                       |                                 |                                                                                                          |                                       |                      |             |          |                                       |          |
|                                             | 5.00             |                    |                      |                                           |               |                                                                                                                                                                                                                                    |                                       | <u>.</u>                        |                                                                                                          |                                       |                      |             |          |                                       |          |
|                                             |                  |                    |                      |                                           |               |                                                                                                                                                                                                                                    |                                       |                                 | 1                                                                                                        | •                                     |                      |             |          |                                       | ~        |
|                                             |                  |                    |                      |                                           |               |                                                                                                                                                                                                                                    |                                       |                                 |                                                                                                          |                                       |                      |             |          | · · · · · · · · · · · · · · · · · · · |          |
|                                             | 1.08             | -                  |                      |                                           |               | et al de la constante de la con<br>La constante de la constante de | · · · ·                               | · .<br>                         | . '                                                                                                      |                                       |                      |             |          |                                       |          |
|                                             | :<br>-<br>-      |                    |                      |                                           |               |                                                                                                                                                                                                                                    |                                       | lation (1777)<br>Maria          |                                                                                                          |                                       |                      |             |          | -<br>-<br>-                           | · · ·    |
|                                             | -<br>-           |                    |                      |                                           |               |                                                                                                                                                                                                                                    |                                       |                                 |                                                                                                          |                                       | •                    |             |          |                                       |          |
|                                             | - 5.80           | L                  |                      |                                           |               | · · · · · · · · · · · · · · · · · · ·                                                                                                                                                                                              | · · · · · · · · · · · · · · · · · · · | ·                               |                                                                                                          |                                       | · · · · · ·          |             |          |                                       |          |
| DESIGN DIK                                  | É CROWN          |                    |                      |                                           | e<br>Turis et |                                                                                                                                                                                                                                    | ·······                               |                                 | •                                                                                                        |                                       |                      |             |          |                                       |          |
| design hig                                  | H WATER          |                    |                      |                                           |               |                                                                                                                                                                                                                                    |                                       |                                 |                                                                                                          |                                       |                      |             |          |                                       |          |
| DESIGN RIV                                  | ER BED           |                    |                      | · · ·                                     |               |                                                                                                                                                                                                                                    | · · · · · · · · · · · · · · · · · · · |                                 |                                                                                                          |                                       | <b></b>              | I           | <b>Y</b> |                                       |          |
| EXISTING                                    | RIGHT            | 3                  |                      | ×                                         | 2             | R R                                                                                                                                                                                                                                | ž.                                    | 3                               |                                                                                                          |                                       | مر<br>بر<br>بر       | I<br>%<br>% | *        |                                       |          |
| DIKE<br>CROWN                               | LEFT             | 88.5               | 2                    | ja<br>S                                   | 19<br>5       |                                                                                                                                                                                                                                    | 2                                     | 3                               | 3                                                                                                        | 5.95                                  |                      | 5<br>5      | *        | \$                                    |          |
| EXISTING                                    | RIGHT            | 3                  | N                    |                                           | ž             | 2                                                                                                                                                                                                                                  | 8                                     | 2                               |                                                                                                          |                                       | 2                    |             | 1        | 2<br>2                                |          |
| SIDE                                        | LEFT             | 917                | 3                    | <b>4</b> 7 - 5                            | \$            | 2                                                                                                                                                                                                                                  |                                       | 3                               |                                                                                                          | ł                                     |                      | *           | 2        | 3.20                                  |          |
| EXISTING<br>RIVER BEL                       | )                | 5.55               | ą                    | ۲. کړ<br>۲                                | 57            | R.                                                                                                                                                                                                                                 | R                                     | 8                               |                                                                                                          | £.                                    | <u> </u>             |             | <br>2    | <u>8</u>                              | ,<br>S   |
| ACCUMULAT<br>DISTANCE                       |                  | 00 0               |                      | +                                         | 2             |                                                                                                                                                                                                                                    | 11.57                                 |                                 | R.                                                                                                       | 16.0.31<br>1                          | ž                    |             |          | 8                                     |          |
| DISTANCE                                    |                  | 0                  |                      |                                           |               |                                                                                                                                                                                                                                    |                                       | 2                               |                                                                                                          |                                       | R                    |             |          | 2<br>55<br>54                         |          |
| SECTION N                                   | 0                | 20.0               |                      | **                                        | 77<br>77      |                                                                                                                                                                                                                                    | 2<br>•<br>•<br>•                      | <i>u</i><br><i>x</i> : <i>x</i> | ÷                                                                                                        | 1<br>1                                |                      |             | K2.2     |                                       |          |
| ļ                                           | ·····            | L_ <u>v</u>        |                      | in an | <u> </u>      | *                                                                                                                                                                                                                                  | *                                     | <b>X</b>                        | <b></b>                                                                                                  |                                       | <u> </u>             | *           | *        | *                                     | <u> </u> |
|                                             |                  |                    | EPUBLIC OF           |                                           |               |                                                                                                                                                                                                                                    | REVISION                              | NO & DAT                        |                                                                                                          |                                       | Y & DATE             |             |          |                                       | TITLE    |
| e e l'anna anna anna anna anna anna anna an | THE STUDY<br>DIS | ON URB<br>POSAL SY | AN DRAINAG           | ie and wa                                 | ASTEWATER     |                                                                                                                                                                                                                                    |                                       |                                 |                                                                                                          |                                       | Y & DATE<br>Y & DATE |             |          |                                       | -        |
|                                             |                  | TERNATIO           | NAL COOPER           |                                           | ENCY          |                                                                                                                                                                                                                                    |                                       |                                 |                                                                                                          | ROVED B                               | Y DATE               |             |          |                                       | SCALE    |