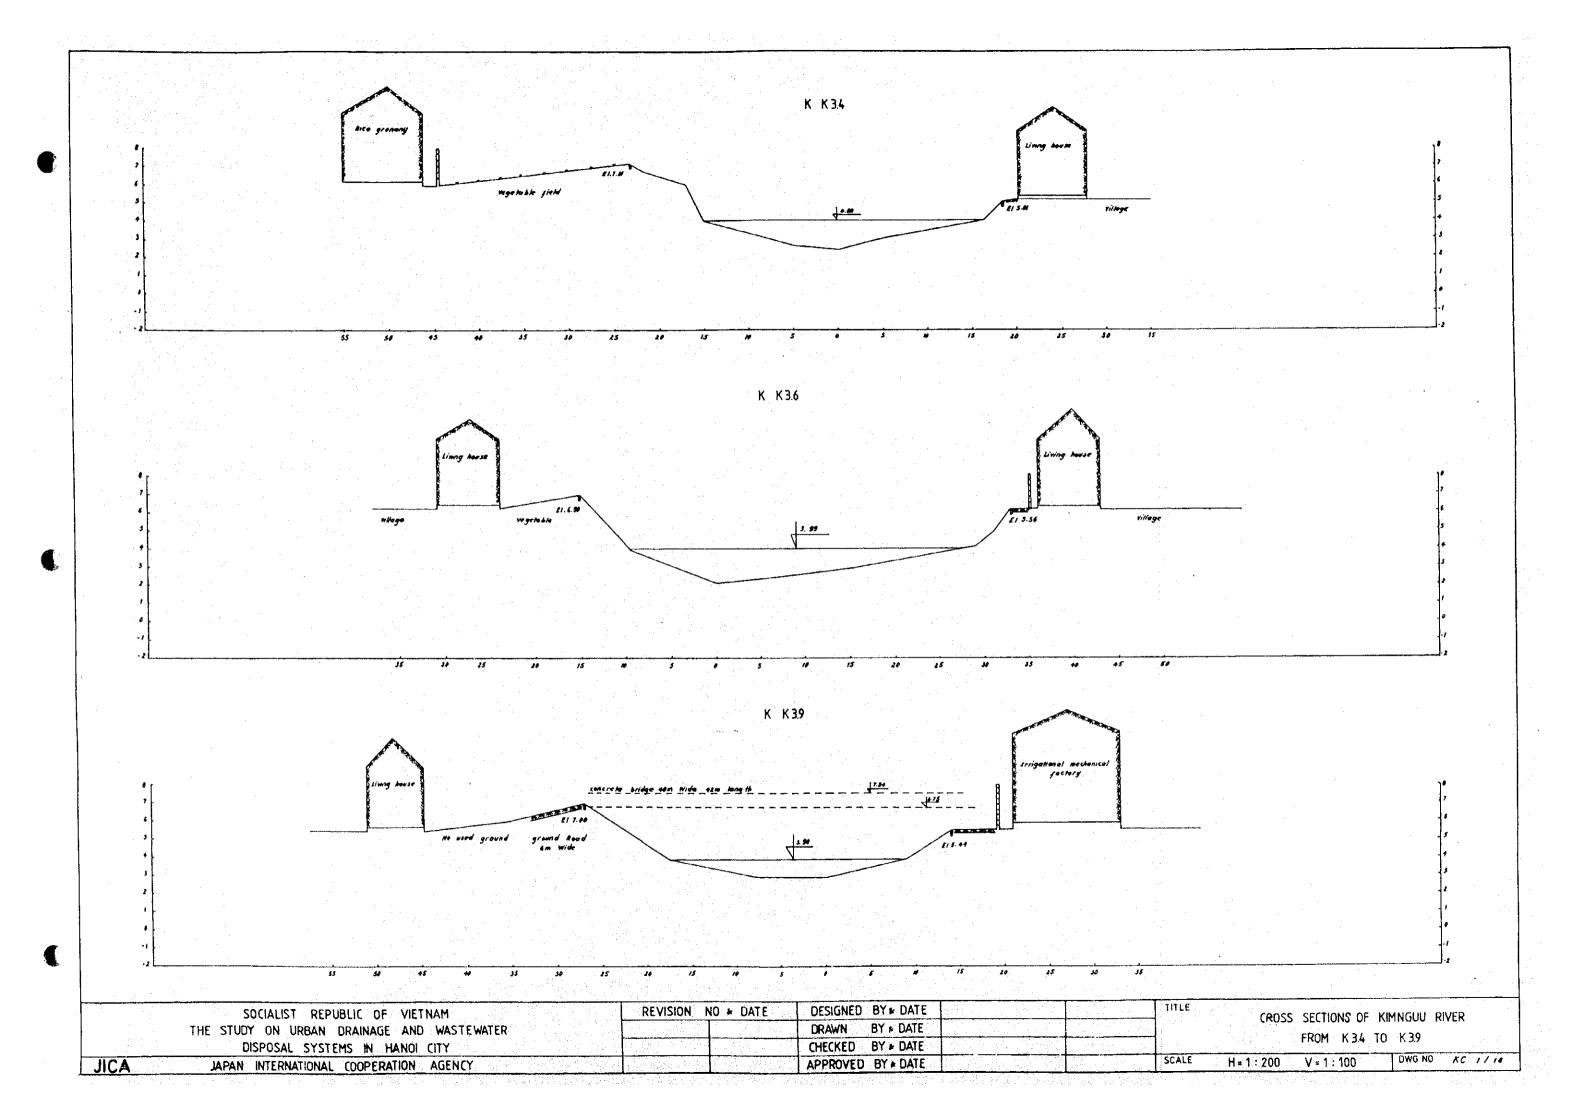

Longitudinal and Cross Sections of Kim Nguu River

4.

. .

· · ·

|                                             | • <u>.</u>       |                    | اع جمع . <b>م</b> عد | sse for the                               |               |                                                                                                                                                                                                                                    | and base                              | the left base                   |                                                                                                          | A REAL PROPERTY                       |                      |             |          | · .                                   |          |
|---------------------------------------------|------------------|--------------------|----------------------|-------------------------------------------|---------------|------------------------------------------------------------------------------------------------------------------------------------------------------------------------------------------------------------------------------------|---------------------------------------|---------------------------------|----------------------------------------------------------------------------------------------------------|---------------------------------------|----------------------|-------------|----------|---------------------------------------|----------|
|                                             | 15-M             |                    | AND 1.5M W.          |                                           |               | and they shall                                                                                                                                                                                                                     | a leg                                 |                                 | 14<br>15<br>14<br>14<br>14<br>15<br>15<br>15<br>15<br>15<br>15<br>15<br>15<br>15<br>15<br>15<br>15<br>15 |                                       |                      | •<br>•      |          |                                       | 1.       |
|                                             |                  |                    |                      |                                           | ·             |                                                                                                                                                                                                                                    |                                       |                                 |                                                                                                          |                                       |                      |             |          |                                       |          |
|                                             | 1\$. <b>10</b>   |                    |                      |                                           |               |                                                                                                                                                                                                                                    |                                       |                                 |                                                                                                          | ·                                     |                      |             |          |                                       |          |
|                                             |                  |                    |                      |                                           |               |                                                                                                                                                                                                                                    |                                       |                                 |                                                                                                          | · · · · · · · · · · · · · · · · · · · |                      |             | · ·      |                                       |          |
|                                             |                  |                    |                      |                                           |               |                                                                                                                                                                                                                                    |                                       |                                 |                                                                                                          |                                       |                      |             |          |                                       |          |
|                                             | 5.00             |                    |                      |                                           |               |                                                                                                                                                                                                                                    |                                       | <u>.</u>                        |                                                                                                          |                                       |                      |             |          |                                       |          |
|                                             |                  |                    |                      |                                           |               |                                                                                                                                                                                                                                    |                                       |                                 | 1                                                                                                        | •                                     |                      |             |          |                                       | ~        |
|                                             |                  |                    |                      |                                           |               |                                                                                                                                                                                                                                    |                                       |                                 |                                                                                                          |                                       |                      |             |          | · · · · · · · · · · · · · · · · · · · |          |
|                                             | 1.08             | -                  |                      |                                           |               | et al de la constante de la con<br>La constante de la constante de | · · · ·                               | · .<br>                         | . '                                                                                                      |                                       |                      |             |          |                                       |          |
|                                             | :<br>-<br>-      |                    |                      |                                           |               |                                                                                                                                                                                                                                    |                                       | lation (1777)<br>Maria          |                                                                                                          |                                       |                      |             |          | -<br>-<br>-                           | · · ·    |
|                                             | -<br>-           |                    |                      |                                           |               |                                                                                                                                                                                                                                    |                                       |                                 |                                                                                                          |                                       | •                    |             |          |                                       |          |
|                                             | - 5.80           | L                  |                      |                                           |               | · · · · · · · · · · · · · · · · · · ·                                                                                                                                                                                              | · · · · · · · · · · · · · · · · · · · | ·                               |                                                                                                          |                                       | · · · · · ·          |             |          |                                       |          |
| DESIGN DIK                                  | É CROWN          |                    |                      |                                           | e<br>Turis et |                                                                                                                                                                                                                                    | ·······                               |                                 | •                                                                                                        |                                       |                      |             |          |                                       |          |
| design hig                                  | H WATER          |                    |                      |                                           |               |                                                                                                                                                                                                                                    |                                       |                                 |                                                                                                          |                                       |                      |             |          |                                       |          |
| DESIGN RIV                                  | ER BED           |                    |                      | · · ·                                     |               |                                                                                                                                                                                                                                    | · · · · · · · · · · · · · · · · · · · |                                 |                                                                                                          |                                       | <b></b>              | I           | <b>Y</b> |                                       |          |
| EXISTING                                    | RIGHT            | 3                  |                      | ×                                         | 2             | R R                                                                                                                                                                                                                                | ž.                                    | 3                               |                                                                                                          |                                       | مر<br>بر<br>بر       | I<br>%<br>% | *        |                                       |          |
| DIKE<br>CROWN                               | LEFT             | 88.5               | 2                    | ja<br>S                                   | 19<br>5       |                                                                                                                                                                                                                                    | 2                                     | 3                               | 3                                                                                                        | 5.95                                  |                      | 5<br>5      | *        | \$                                    |          |
| EXISTING                                    | RIGHT            | 3                  | N                    |                                           | ž             | 2                                                                                                                                                                                                                                  | 8                                     | 2                               |                                                                                                          |                                       | 2                    |             | 1        | 2<br>2                                |          |
| SIDE                                        | LEFT             | 917                | 3                    | <b>4</b> 7 - 5                            | \$            | 2                                                                                                                                                                                                                                  |                                       | 3                               |                                                                                                          | ł                                     |                      | *           | 2        | 3.20                                  |          |
| EXISTING<br>RIVER BEL                       | )                | 5.55               | ą                    | ۲. کړ<br>۲                                | 57            | R.                                                                                                                                                                                                                                 | R                                     | 8                               |                                                                                                          | £.                                    | <u> </u>             |             | <br>2    | <u>8</u>                              | ,<br>S   |
| ACCUMULAT<br>DISTANCE                       |                  | 00 0               |                      | +                                         | 2             |                                                                                                                                                                                                                                    | 11.57                                 |                                 | R.                                                                                                       | 16.0.31<br>1                          | ž                    |             |          | 8                                     |          |
| DISTANCE                                    |                  | 0                  |                      |                                           |               |                                                                                                                                                                                                                                    |                                       | 2                               |                                                                                                          |                                       | R                    |             |          | 2<br>55<br>54                         |          |
| SECTION N                                   | 0                | 20.0               |                      | **                                        | 77<br>77      |                                                                                                                                                                                                                                    | 2<br>•<br>•<br>•                      | <i>u</i><br><i>x</i> : <i>x</i> | ÷                                                                                                        | 1<br>1                                |                      |             | K2.2     |                                       |          |
| ļ                                           | ·····            | L_ <u>v</u>        |                      | in an | <u> </u>      | *                                                                                                                                                                                                                                  | *                                     | <b>X</b>                        | <b></b>                                                                                                  |                                       | <u> </u>             | *           | *        | *                                     | <u> </u> |
|                                             |                  |                    | EPUBLIC OF           |                                           |               |                                                                                                                                                                                                                                    | REVISION                              | NO & DAT                        |                                                                                                          |                                       | Y & DATE             |             |          |                                       | TITLE    |
| e e l'anna anna anna anna anna anna anna an | THE STUDY<br>DIS | ON URB<br>POSAL SY | AN DRAINAG           | ie and wa                                 | ASTEWATER     |                                                                                                                                                                                                                                    |                                       |                                 |                                                                                                          |                                       | Y & DATE<br>Y & DATE |             |          |                                       | -        |
|                                             |                  | TERNATIO           | NAL COOPER           |                                           | ENCY          |                                                                                                                                                                                                                                    |                                       |                                 |                                                                                                          | ROVED B                               | Y DATE               |             |          |                                       | SCALE    |