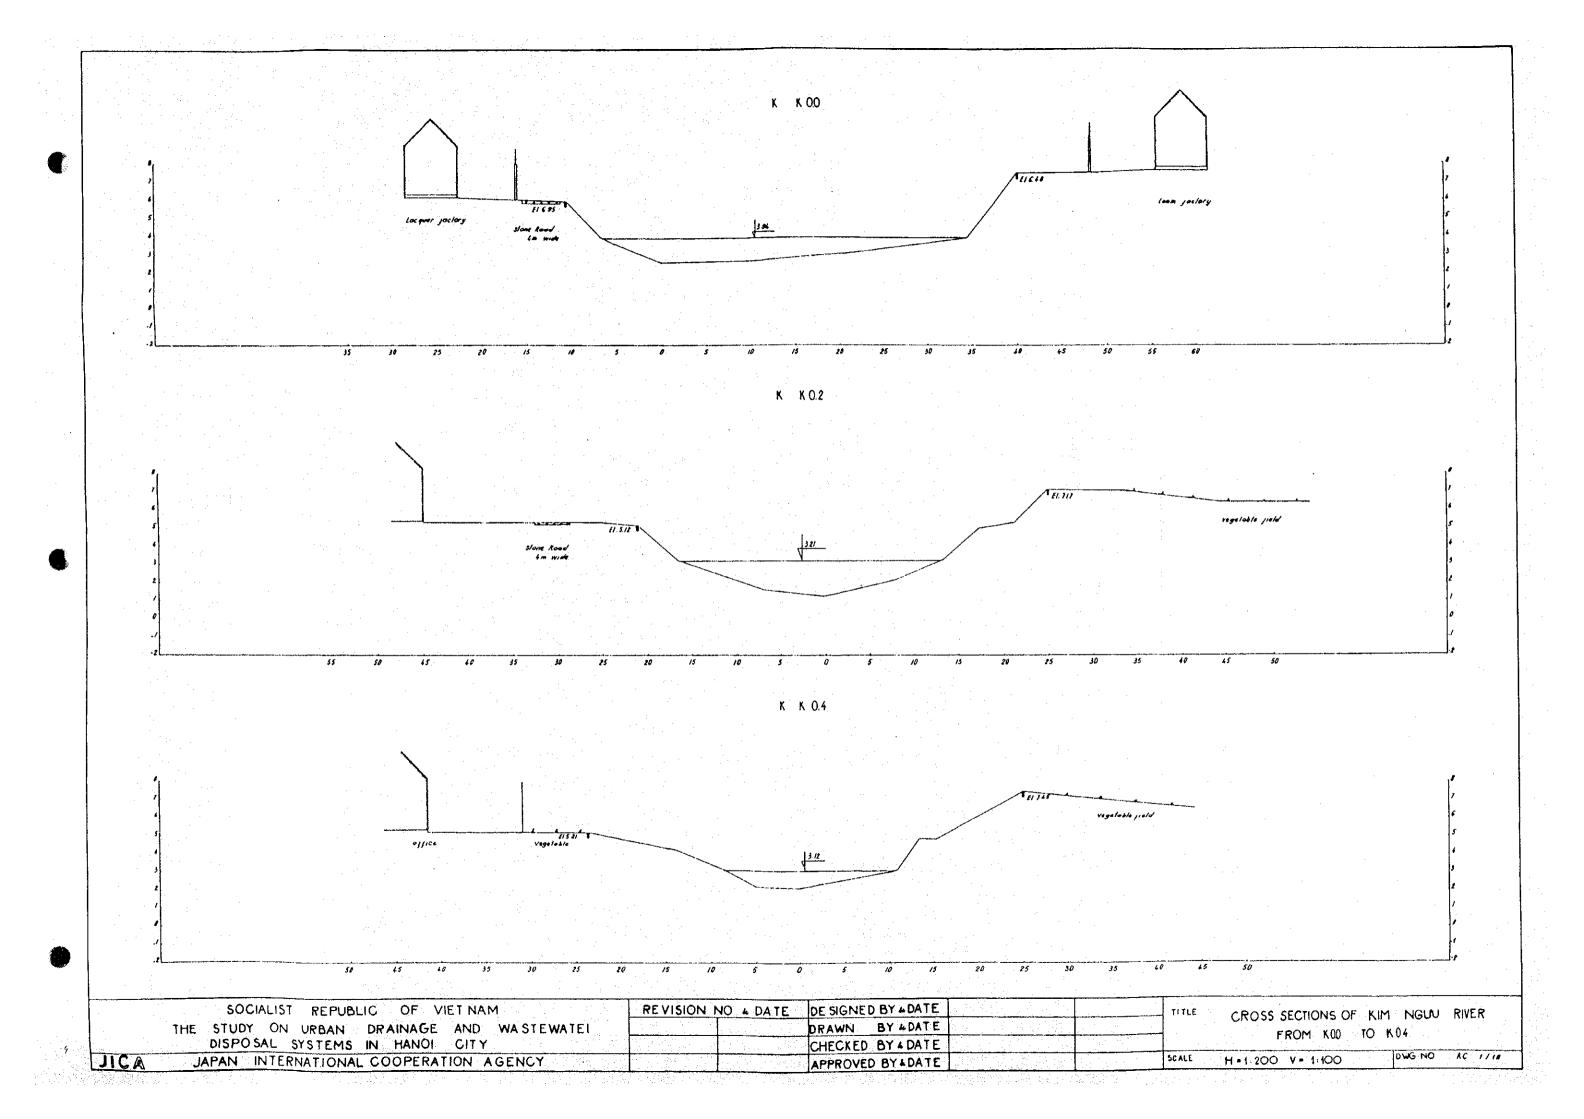

Longitudinal and Cross Sections of Kim Nguu River

4.

. .

· · ·

|                                             | • <u>.</u>       |                    | اع جمع . <b>م</b> عد | sse for the                               |               |                                                                                                                                                                                                                                    | and base                              | the left base                   |                                                                                                          | A REAL PROPERTY                       |                      |             |          | · .                                   |          |
|---------------------------------------------|------------------|--------------------|----------------------|-------------------------------------------|---------------|------------------------------------------------------------------------------------------------------------------------------------------------------------------------------------------------------------------------------------|---------------------------------------|---------------------------------|----------------------------------------------------------------------------------------------------------|---------------------------------------|----------------------|-------------|----------|---------------------------------------|----------|
|                                             | 15-M             |                    | AND 1.5M W.          |                                           |               | and they shall                                                                                                                                                                                                                     | a leg                                 |                                 | 14<br>15<br>14<br>14<br>14<br>15<br>15<br>15<br>15<br>15<br>15<br>15<br>15<br>15<br>15<br>15<br>15<br>15 |                                       |                      | •<br>•      |          |                                       | 1.       |
|                                             |                  |                    |                      |                                           | ·             |                                                                                                                                                                                                                                    |                                       |                                 |                                                                                                          |                                       |                      |             |          |                                       |          |
|                                             | 1\$. <b>10</b>   |                    |                      |                                           |               |                                                                                                                                                                                                                                    |                                       |                                 |                                                                                                          | ·                                     |                      |             |          |                                       |          |
|                                             |                  |                    |                      |                                           |               |                                                                                                                                                                                                                                    |                                       |                                 |                                                                                                          | · · · · · · · · · · · · · · · · · · · |                      |             | · ·      |                                       |          |
|                                             |                  |                    |                      |                                           |               |                                                                                                                                                                                                                                    |                                       |                                 |                                                                                                          |                                       |                      |             |          |                                       |          |
|                                             | 5.00             |                    |                      |                                           |               |                                                                                                                                                                                                                                    |                                       | <u>.</u>                        |                                                                                                          |                                       |                      |             |          |                                       |          |
|                                             |                  |                    |                      |                                           |               |                                                                                                                                                                                                                                    |                                       |                                 | 1                                                                                                        | •                                     |                      |             |          |                                       | ~        |
|                                             |                  |                    |                      |                                           |               |                                                                                                                                                                                                                                    |                                       |                                 |                                                                                                          |                                       |                      |             |          | · · · · · · · · · · · · · · · · · · · |          |
|                                             | 1.08             | -                  |                      |                                           |               | et al de la constante de la con<br>La constante de la constante de | · · · ·                               | · .<br>                         | . '                                                                                                      |                                       |                      |             |          |                                       |          |
|                                             | :<br>-<br>-      |                    |                      |                                           |               |                                                                                                                                                                                                                                    |                                       | lation (1777)<br>Maria          |                                                                                                          |                                       |                      |             |          | -<br>-<br>-                           | · · ·    |
|                                             | -<br>-           |                    |                      |                                           |               |                                                                                                                                                                                                                                    |                                       |                                 |                                                                                                          |                                       | •                    |             |          |                                       |          |
|                                             | - 5.80           | L                  |                      |                                           |               | · · · · · · · · · · · · · · · · · · ·                                                                                                                                                                                              | · · · · · · · · · · · · · · · · · · · | ·                               |                                                                                                          |                                       | · · · · · ·          |             |          |                                       |          |
| DESIGN DIK                                  | É CROWN          |                    |                      |                                           | e<br>Turis et |                                                                                                                                                                                                                                    | ·······                               |                                 | •                                                                                                        |                                       |                      |             |          |                                       |          |
| design hig                                  | H WATER          |                    |                      |                                           |               |                                                                                                                                                                                                                                    |                                       |                                 |                                                                                                          |                                       |                      |             |          |                                       |          |
| DESIGN RIV                                  | ER BED           |                    |                      | · · ·                                     |               |                                                                                                                                                                                                                                    | · · · · · · · · · · · · · · · · · · · |                                 |                                                                                                          |                                       | <b></b>              | I           | <b>Y</b> |                                       |          |
| EXISTING                                    | RIGHT            | 3                  |                      | ×                                         | 2             | R R                                                                                                                                                                                                                                | ž.                                    | 3                               |                                                                                                          |                                       | مر<br>بر<br>بر       | I<br>%<br>% | *        |                                       |          |
| DIKE<br>CROWN                               | LEFT             | 88.5               | 2                    | ja<br>S                                   | 19<br>5       |                                                                                                                                                                                                                                    | 2                                     | 3                               | 3                                                                                                        | 5.95                                  |                      | 5<br>5      | *        | \$                                    |          |
| EXISTING                                    | RIGHT            | 3                  | N                    |                                           | ž             | 2                                                                                                                                                                                                                                  | 8                                     | 2                               |                                                                                                          |                                       | 2                    |             | 1        | 2<br>2                                |          |
| SIDE                                        | LEFT             | 917                | 3                    | <b>4</b> 7 - 5                            | \$            | 2                                                                                                                                                                                                                                  |                                       | 3                               |                                                                                                          | ł                                     |                      | *           | 2        | 3.20                                  |          |
| EXISTING<br>RIVER BEL                       | )                | 5.55               | ą                    | ۲. کړ<br>۲                                | 57            | R.                                                                                                                                                                                                                                 | R                                     | 8                               |                                                                                                          | £.                                    | <u> </u>             |             | <br>2    | <u>8</u>                              | ,<br>S   |
| ACCUMULAT<br>DISTANCE                       |                  | 00 0               |                      | +                                         | 2             |                                                                                                                                                                                                                                    | 11.57                                 |                                 | R.                                                                                                       | 16.0.31<br>1                          | ž                    |             |          | 8                                     |          |
| DISTANCE                                    |                  | 0                  |                      |                                           |               |                                                                                                                                                                                                                                    |                                       | 2                               |                                                                                                          |                                       | R                    |             |          | 2<br>55<br>54                         |          |
| SECTION N                                   | 0                | 20.0               |                      | **                                        | 77<br>77      |                                                                                                                                                                                                                                    | 2<br>•<br>•<br>•                      | <i>u</i><br><i>x</i> : <i>x</i> | ÷                                                                                                        | 1<br>1                                |                      |             | K2.2     |                                       |          |
| ļ                                           | ·····            | L_ <u>v</u>        |                      | in an | <u> </u>      | *                                                                                                                                                                                                                                  | *                                     | <b>X</b>                        | <b></b>                                                                                                  |                                       | <u> </u>             | *           | *        | *                                     | <u> </u> |
|                                             |                  |                    | EPUBLIC OF           |                                           |               |                                                                                                                                                                                                                                    | REVISION                              | NO & DAT                        |                                                                                                          |                                       | Y & DATE             |             |          |                                       | TITLE    |
| e e l'anna anna anna anna anna anna anna an | THE STUDY<br>DIS | ON URB<br>POSAL SY | AN DRAINAG           | ie and wa                                 | ASTEWATER     |                                                                                                                                                                                                                                    |                                       |                                 |                                                                                                          |                                       | Y & DATE<br>Y & DATE |             |          |                                       | -        |
|                                             |                  | TERNATIO           | NAL COOPER           |                                           | ENCY          |                                                                                                                                                                                                                                    |                                       |                                 |                                                                                                          | ROVED B                               | Y DATE               |             |          |                                       | SCALE    |