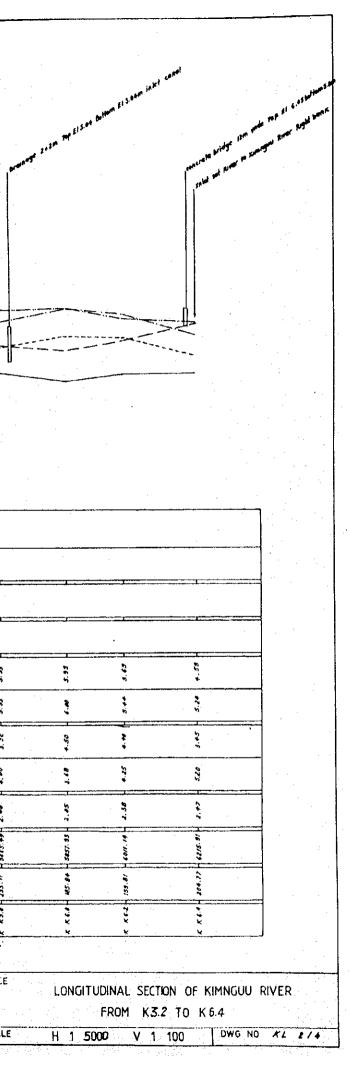

Longitudinal and Cross Sections of Kim Nguu River

4.

. .

· · ·

|                                             | • <u>.</u>       |                    | اع جمع . <b>م</b> عد | sse for the                               |               |                                                                                                                                                                                                                                    | and base                              | the left base                   |                                                                                                          | A REAL PROPERTY                       |                      |             |          | · .                                   |          |
|---------------------------------------------|------------------|--------------------|----------------------|-------------------------------------------|---------------|------------------------------------------------------------------------------------------------------------------------------------------------------------------------------------------------------------------------------------|---------------------------------------|---------------------------------|----------------------------------------------------------------------------------------------------------|---------------------------------------|----------------------|-------------|----------|---------------------------------------|----------|
|                                             | 15-M             |                    | AND 1.5M W.          |                                           |               | and they shall                                                                                                                                                                                                                     | a leg                                 |                                 | 14<br>15<br>14<br>14<br>14<br>15<br>15<br>15<br>15<br>15<br>15<br>15<br>15<br>15<br>15<br>15<br>15<br>15 |                                       |                      | •<br>•      |          |                                       | 1.       |
|                                             |                  |                    |                      |                                           | ·             |                                                                                                                                                                                                                                    |                                       |                                 |                                                                                                          |                                       |                      |             |          |                                       |          |
|                                             | 1\$. <b>10</b>   |                    |                      |                                           |               |                                                                                                                                                                                                                                    |                                       |                                 |                                                                                                          | ·                                     |                      |             |          |                                       |          |
|                                             |                  |                    |                      |                                           |               |                                                                                                                                                                                                                                    |                                       |                                 |                                                                                                          | · · · · · · · · · · · · · · · · · · · |                      |             | · ·      |                                       |          |
|                                             |                  |                    |                      |                                           |               |                                                                                                                                                                                                                                    |                                       |                                 |                                                                                                          |                                       |                      |             |          |                                       |          |
|                                             | 5.00             |                    |                      |                                           |               |                                                                                                                                                                                                                                    |                                       | <u>.</u>                        |                                                                                                          |                                       |                      |             |          |                                       |          |
|                                             |                  |                    |                      |                                           |               |                                                                                                                                                                                                                                    |                                       |                                 | 1                                                                                                        | •                                     |                      |             |          |                                       | ~        |
|                                             |                  |                    |                      |                                           |               |                                                                                                                                                                                                                                    |                                       |                                 |                                                                                                          |                                       |                      |             |          | · · · · · · · · · · · · · · · · · · · |          |
|                                             | 1.08             | -                  |                      |                                           |               | et al de la constante de la con<br>La constante de la constante de | · · · ·                               | · .<br>                         | . '                                                                                                      |                                       |                      |             |          |                                       |          |
|                                             | :<br>-<br>-      |                    |                      |                                           |               |                                                                                                                                                                                                                                    |                                       | lation (1777)<br>Maria          |                                                                                                          |                                       |                      |             |          | -<br>-<br>-                           | · · ·    |
|                                             | -<br>-           |                    |                      |                                           |               |                                                                                                                                                                                                                                    |                                       |                                 |                                                                                                          |                                       | •                    |             |          |                                       |          |
|                                             | - 5.80           | L                  |                      |                                           |               | · · · · · · · · · · · · · · · · · · ·                                                                                                                                                                                              | · · · · · · · · · · · · · · · · · · · | ·                               |                                                                                                          |                                       | · · · · · ·          |             |          |                                       |          |
| DESIGN DIK                                  | É CROWN          |                    |                      |                                           | e<br>Turis et |                                                                                                                                                                                                                                    | ·······                               |                                 | •                                                                                                        |                                       |                      |             |          |                                       |          |
| design hig                                  | H WATER          |                    |                      |                                           |               |                                                                                                                                                                                                                                    |                                       |                                 |                                                                                                          |                                       |                      |             |          |                                       |          |
| DESIGN RIV                                  | ER BED           |                    |                      | · · ·                                     |               |                                                                                                                                                                                                                                    | · · · · · · · · · · · · · · · · · · · |                                 |                                                                                                          |                                       | <b></b>              | I           | <b>Y</b> |                                       |          |
| EXISTING                                    | RIGHT            | 3                  |                      | ×                                         | 2             | R R                                                                                                                                                                                                                                | ž.                                    | 3                               |                                                                                                          |                                       | مر<br>بر<br>بر       | I<br>%<br>% | *        |                                       |          |
| DIKE<br>CROWN                               | LEFT             | 88.5               | 2                    | ja<br>S                                   | 19<br>5       |                                                                                                                                                                                                                                    | 2                                     | 3                               | 3                                                                                                        | 5.95                                  |                      | 5<br>5      | *        | \$                                    |          |
| EXISTING                                    | RIGHT            | 3                  | N                    |                                           | ž             | 2                                                                                                                                                                                                                                  | 8                                     | 2                               |                                                                                                          |                                       | 2                    |             | 1        | 2<br>2                                |          |
| SIDE                                        | LEFT             | 917                | 3                    | <b>4</b> 7 - 5                            | \$            | 2                                                                                                                                                                                                                                  |                                       | 3                               |                                                                                                          | ł                                     |                      | *           | 2        | 3.20                                  |          |
| EXISTING<br>RIVER BEL                       | )                | 5.55               | ą                    | ۲. کړ<br>۲                                | 57            | R.                                                                                                                                                                                                                                 | R                                     | 8                               |                                                                                                          | £.                                    | <u> </u>             |             | <br>2    | <u>8</u>                              | ,<br>S   |
| ACCUMULAT<br>DISTANCE                       |                  | 00 0               |                      | +                                         | 2             |                                                                                                                                                                                                                                    | 11.57                                 |                                 | R.                                                                                                       | 16.0.31<br>1                          | ž                    |             |          | 8                                     |          |
| DISTANCE                                    |                  | 0                  |                      |                                           |               |                                                                                                                                                                                                                                    |                                       | 2                               |                                                                                                          |                                       | R                    |             |          | 2<br>55<br>54                         |          |
| SECTION N                                   | 0                | 20.0               |                      | **                                        | 77<br>77      |                                                                                                                                                                                                                                    | 2<br>•<br>•<br>•                      | <i>u</i><br><i>x</i> : <i>x</i> | ÷                                                                                                        | 1<br>1                                |                      |             | K2.2     |                                       |          |
| ļ                                           | ·····            | L_ <u>v</u>        |                      | in an | <u> </u>      | *                                                                                                                                                                                                                                  | *                                     | <b>X</b>                        | <b></b>                                                                                                  |                                       | <u> </u>             | *           | *        | *                                     | <u> </u> |
|                                             |                  |                    | EPUBLIC OF           |                                           |               |                                                                                                                                                                                                                                    | REVISION                              | NO & DAT                        |                                                                                                          |                                       | Y & DATE             |             |          |                                       | TITLE    |
| e e l'anna anna anna anna anna anna anna an | THE STUDY<br>DIS | ON URB<br>POSAL SY | AN DRAINAG           | ie and wa                                 | ASTEWATER     |                                                                                                                                                                                                                                    |                                       |                                 |                                                                                                          |                                       | Y & DATE<br>Y & DATE |             |          |                                       | -        |
|                                             |                  | TERNATIO           | NAL COOPER           |                                           | ENCY          |                                                                                                                                                                                                                                    |                                       |                                 |                                                                                                          | ROVED B                               | Y DATE               |             |          |                                       | SCALE    |