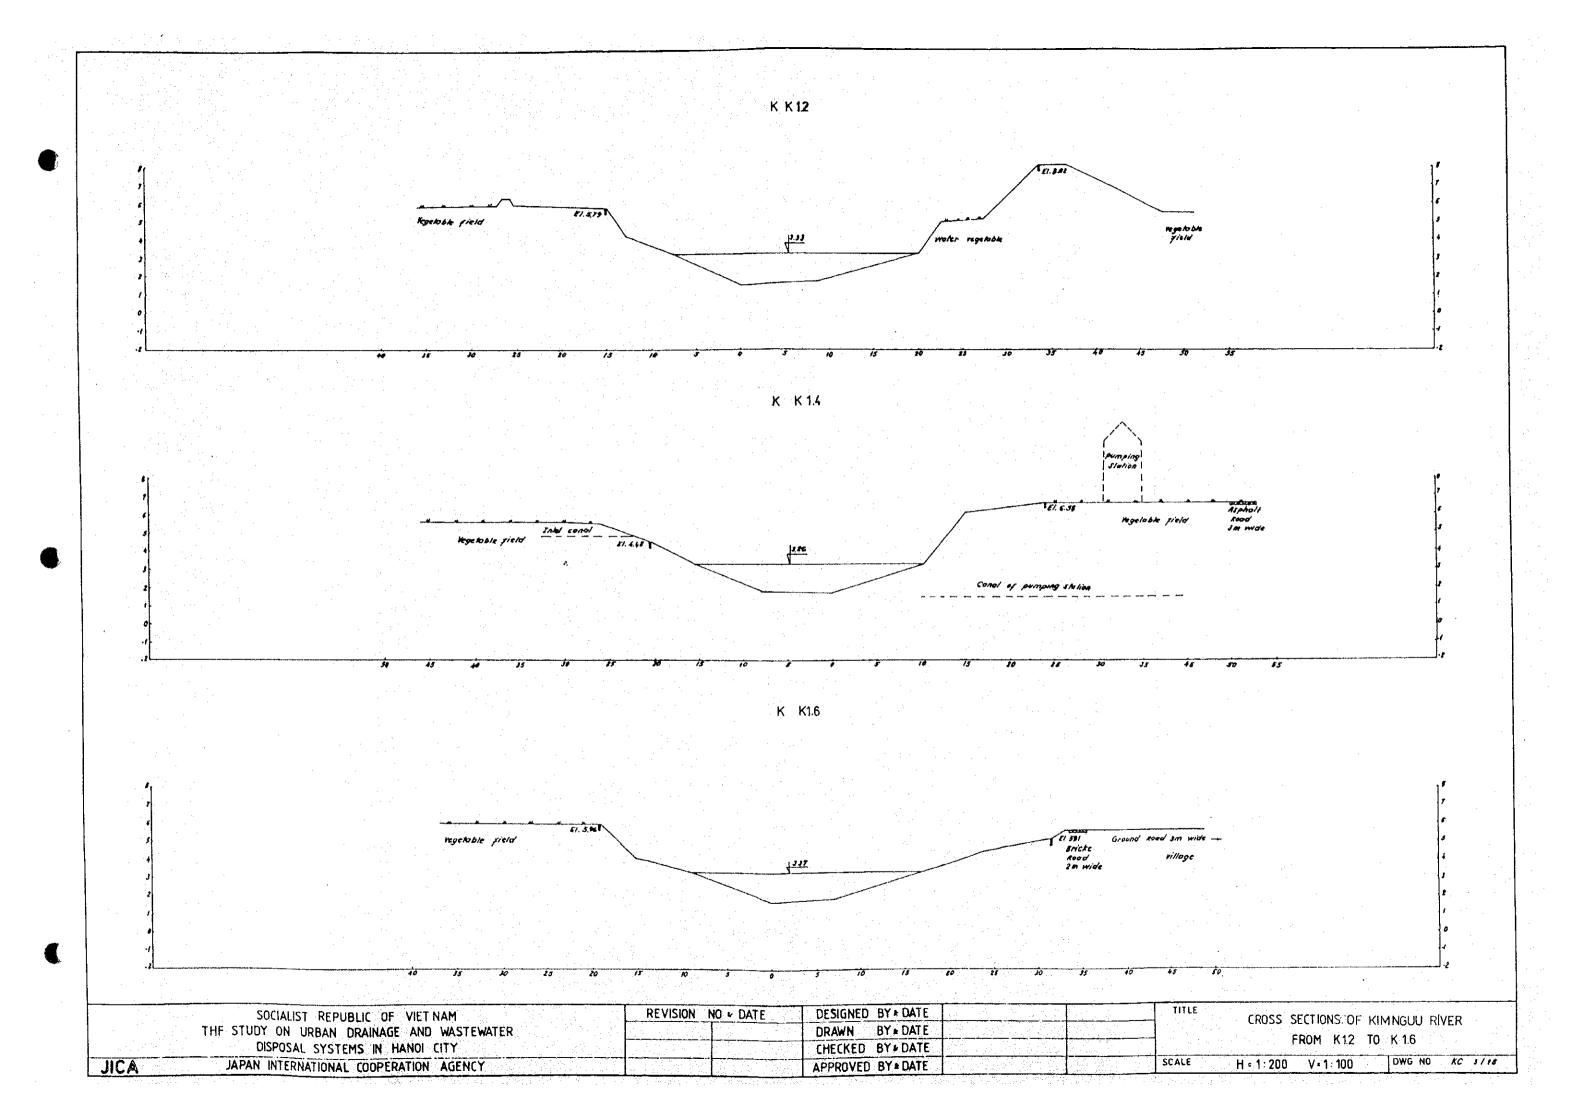

Longitudinal and Cross Sections of Kim Nguu River

4.

. .

· · ·

|                                             | • <u>.</u>       |                    | اع جمع . <b>م</b> عد | sse for the                               |               |                                                                                                                                                                                                                                    | and base                              | the left base                   |                                                                                                          | A REAL PROPERTY                       |                      |             |          | · .                                   |          |
|---------------------------------------------|------------------|--------------------|----------------------|-------------------------------------------|---------------|------------------------------------------------------------------------------------------------------------------------------------------------------------------------------------------------------------------------------------|---------------------------------------|---------------------------------|----------------------------------------------------------------------------------------------------------|---------------------------------------|----------------------|-------------|----------|---------------------------------------|----------|
|                                             | 15-M             |                    | AND 1.5M W.          |                                           |               | and they shall                                                                                                                                                                                                                     | a leg                                 |                                 | 14<br>15<br>14<br>14<br>14<br>15<br>15<br>15<br>15<br>15<br>15<br>15<br>15<br>15<br>15<br>15<br>15<br>15 |                                       |                      | •<br>•      |          |                                       | 1.       |
|                                             |                  |                    |                      |                                           | ·             |                                                                                                                                                                                                                                    |                                       |                                 |                                                                                                          |                                       |                      |             |          |                                       |          |
|                                             | 1\$. <b>10</b>   |                    |                      |                                           |               |                                                                                                                                                                                                                                    |                                       |                                 |                                                                                                          | ·                                     |                      |             |          |                                       |          |
|                                             |                  |                    |                      |                                           |               |                                                                                                                                                                                                                                    |                                       |                                 |                                                                                                          | · · · · · · · · · · · · · · · · · · · |                      |             | · ·      |                                       |          |
|                                             |                  |                    |                      |                                           |               |                                                                                                                                                                                                                                    |                                       |                                 |                                                                                                          |                                       |                      |             |          |                                       |          |
|                                             | 5.00             |                    |                      |                                           |               |                                                                                                                                                                                                                                    |                                       | <u>.</u>                        |                                                                                                          |                                       |                      |             |          |                                       |          |
|                                             |                  |                    |                      |                                           |               |                                                                                                                                                                                                                                    |                                       |                                 | 1                                                                                                        | •                                     |                      |             |          |                                       | ~        |
|                                             |                  |                    |                      |                                           |               |                                                                                                                                                                                                                                    |                                       |                                 |                                                                                                          |                                       |                      |             |          | · · · · · · · · · · · · · · · · · · · |          |
|                                             | 1.08             | -                  |                      |                                           |               | et al de la constante de la con<br>La constante de la constante de | · · · ·                               | · .<br>                         | . '                                                                                                      |                                       |                      |             |          |                                       |          |
|                                             | :<br>-<br>-      |                    |                      |                                           |               |                                                                                                                                                                                                                                    |                                       | lation (1777)<br>Maria          |                                                                                                          |                                       |                      |             |          | -<br>-<br>-                           | · · ·    |
|                                             | -<br>-           |                    |                      |                                           |               |                                                                                                                                                                                                                                    |                                       |                                 |                                                                                                          |                                       | •                    |             |          |                                       |          |
|                                             | - 5.80           | L                  |                      |                                           |               | · · · · · · · · · · · · · · · · · · ·                                                                                                                                                                                              | · · · · · · · · · · · · · · · · · · · | ·                               |                                                                                                          |                                       | · · · · · ·          |             |          |                                       |          |
| DESIGN DIK                                  | É CROWN          |                    |                      |                                           | e<br>Turis et |                                                                                                                                                                                                                                    | ·······                               |                                 | •                                                                                                        |                                       |                      |             |          |                                       |          |
| design hig                                  | H WATER          |                    |                      |                                           |               |                                                                                                                                                                                                                                    |                                       |                                 |                                                                                                          |                                       |                      |             |          |                                       |          |
| DESIGN RIV                                  | ER BED           |                    |                      | · · ·                                     |               |                                                                                                                                                                                                                                    | · · · · · · · · · · · · · · · · · · · |                                 |                                                                                                          |                                       | <b></b>              | I           | <b>Y</b> |                                       |          |
| EXISTING                                    | RIGHT            | 3                  |                      | ×                                         | 2             | R R                                                                                                                                                                                                                                | ž.                                    | 3                               |                                                                                                          |                                       | مر<br>بر<br>بر       | I<br>%<br>% | *        |                                       |          |
| DIKE<br>CROWN                               | LEFT             | 88.5               | 2                    | ja<br>S                                   | 19<br>5       |                                                                                                                                                                                                                                    | 2                                     | 3                               | 3                                                                                                        | 5.95                                  |                      | 5<br>5      | *        | \$                                    |          |
| EXISTING                                    | RIGHT            | 3                  | N                    |                                           | ž             | 2                                                                                                                                                                                                                                  | 8                                     | 2                               |                                                                                                          |                                       | 2                    |             | 1        | 2<br>2                                |          |
| SIDE                                        | LEFT             | 917                | 3                    | <b>4</b> 7 - 5                            | \$            | 2                                                                                                                                                                                                                                  |                                       | 3                               |                                                                                                          | ł                                     |                      | *           | 2        | 3.20                                  |          |
| EXISTING<br>RIVER BEL                       | )                | 5.55               | ą                    | ۲. کړ<br>۲                                | 57            | R.                                                                                                                                                                                                                                 | R                                     | 8                               |                                                                                                          | £.                                    | <u> </u>             |             | <br>2    | <u>8</u>                              | ,<br>S   |
| ACCUMULAT<br>DISTANCE                       |                  | 00 0               |                      | +                                         | 2             |                                                                                                                                                                                                                                    | 11.57                                 |                                 | R.                                                                                                       | 16.0.31<br>1                          | ž                    |             |          | 8                                     |          |
| DISTANCE                                    |                  | 0                  |                      |                                           |               |                                                                                                                                                                                                                                    |                                       | 2                               |                                                                                                          |                                       | R                    |             |          | 2<br>55<br>54                         |          |
| SECTION N                                   | 0                | 20.0               |                      | **                                        | 77<br>77      |                                                                                                                                                                                                                                    | 2<br>•<br>•<br>•                      | <i>u</i><br><i>x</i> : <i>x</i> | ÷                                                                                                        | 1<br>1                                |                      |             | K2.2     |                                       |          |
| ļ                                           | ·····            | L_ <u>v</u>        |                      | in an | <u> </u>      | *                                                                                                                                                                                                                                  | *                                     | <b>X</b>                        | <b></b>                                                                                                  |                                       | <u> </u>             | *           | *        | *                                     | <u> </u> |
|                                             |                  |                    | EPUBLIC OF           |                                           |               |                                                                                                                                                                                                                                    | REVISION                              | NO & DAT                        |                                                                                                          |                                       | Y & DATE             |             |          |                                       | TITLE    |
| e e l'anna anna anna anna anna anna anna an | THE STUDY<br>DIS | ON URB<br>POSAL SY | AN DRAINAG           | ie and wa                                 | ASTEWATER     |                                                                                                                                                                                                                                    |                                       |                                 |                                                                                                          |                                       | Y & DATE<br>Y & DATE |             |          |                                       | -        |
|                                             |                  | TERNATIO           | NAL COOPER           |                                           | ENCY          |                                                                                                                                                                                                                                    |                                       |                                 |                                                                                                          | ROVED B                               | Y DATE               |             |          |                                       | SCALE    |