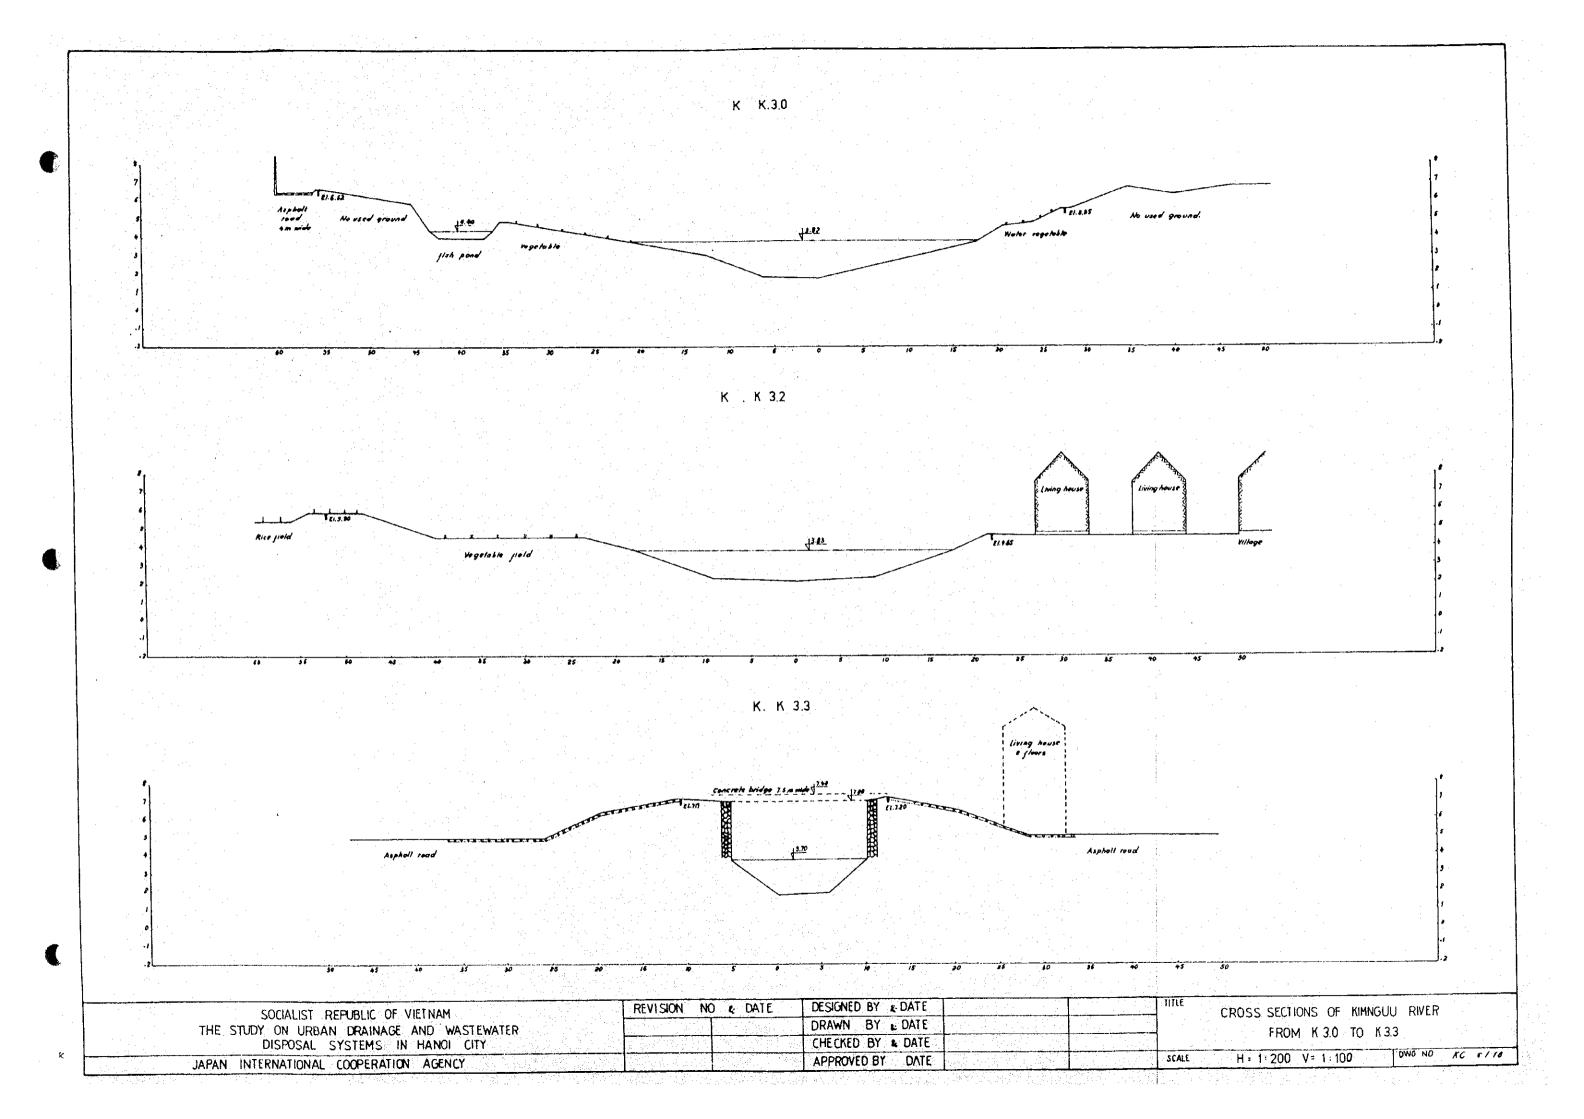

Longitudinal and Cross Sections of Kim Nguu River

4.

. .

· · ·

|                                             | • <u>.</u>       |                    | اع جمع . <b>م</b> عد | sse for the                               |               |                                                                                                                                                                                                                                    | and base                              | the left base                   |                                                                                                          | A REAL PROPERTY                       |                      |             |          | · .                                   |          |
|---------------------------------------------|------------------|--------------------|----------------------|-------------------------------------------|---------------|------------------------------------------------------------------------------------------------------------------------------------------------------------------------------------------------------------------------------------|---------------------------------------|---------------------------------|----------------------------------------------------------------------------------------------------------|---------------------------------------|----------------------|-------------|----------|---------------------------------------|----------|
|                                             | 15-M             |                    | AND 1.5M W.          |                                           |               | and they shall                                                                                                                                                                                                                     | a leg                                 |                                 | 14<br>15<br>14<br>14<br>14<br>15<br>15<br>15<br>15<br>15<br>15<br>15<br>15<br>15<br>15<br>15<br>15<br>15 |                                       |                      | •<br>•      |          |                                       | 1.       |
|                                             |                  |                    |                      |                                           | ·             |                                                                                                                                                                                                                                    |                                       |                                 |                                                                                                          |                                       |                      |             |          |                                       |          |
|                                             | 1\$. <b>10</b>   |                    |                      |                                           |               |                                                                                                                                                                                                                                    |                                       |                                 |                                                                                                          | ·                                     |                      |             |          |                                       |          |
|                                             |                  |                    |                      |                                           |               |                                                                                                                                                                                                                                    |                                       |                                 |                                                                                                          | · · · · · · · · · · · · · · · · · · · |                      |             | · ·      |                                       |          |
|                                             |                  |                    |                      |                                           |               |                                                                                                                                                                                                                                    |                                       |                                 |                                                                                                          |                                       |                      |             |          |                                       |          |
|                                             | 5.00             |                    |                      |                                           |               |                                                                                                                                                                                                                                    |                                       | <u>.</u>                        |                                                                                                          |                                       |                      |             |          |                                       |          |
|                                             |                  |                    |                      |                                           |               |                                                                                                                                                                                                                                    |                                       |                                 | 1                                                                                                        | •                                     |                      |             |          |                                       | ~        |
|                                             |                  |                    |                      |                                           |               |                                                                                                                                                                                                                                    |                                       |                                 |                                                                                                          |                                       |                      |             |          | · · · · · · · · · · · · · · · · · · · |          |
|                                             | 1.08             | -                  |                      |                                           |               | et al de la constante de la con<br>La constante de la constante de | · · · ·                               | · .<br>                         | . '                                                                                                      |                                       |                      |             |          |                                       |          |
|                                             | :<br>-<br>-      |                    |                      |                                           |               |                                                                                                                                                                                                                                    |                                       | lation (1777)<br>Maria          |                                                                                                          |                                       |                      |             |          | -<br>-<br>-                           | · · ·    |
|                                             | -<br>-           |                    |                      |                                           |               |                                                                                                                                                                                                                                    |                                       |                                 |                                                                                                          |                                       | •                    |             |          |                                       |          |
|                                             | - 5.80           | L                  |                      |                                           |               | · · · · · · · · · · · · · · · · · · ·                                                                                                                                                                                              | · · · · · · · · · · · · · · · · · · · | ·                               |                                                                                                          |                                       | · · · · · ·          |             |          |                                       |          |
| DESIGN DIK                                  | É CROWN          |                    |                      |                                           | e<br>Turis et |                                                                                                                                                                                                                                    | ·······                               |                                 | •                                                                                                        |                                       |                      |             |          |                                       |          |
| design hig                                  | H WATER          |                    |                      |                                           |               |                                                                                                                                                                                                                                    |                                       |                                 |                                                                                                          |                                       |                      |             |          |                                       |          |
| DESIGN RIV                                  | ER BED           |                    |                      | · · ·                                     |               |                                                                                                                                                                                                                                    | · · · · · · · · · · · · · · · · · · · |                                 |                                                                                                          |                                       | <b></b>              | I           | <b>Y</b> |                                       |          |
| EXISTING                                    | RIGHT            | 3                  |                      | ×                                         | 2             | R R                                                                                                                                                                                                                                | ž.                                    | 3                               |                                                                                                          |                                       | مر<br>بر<br>بر       | I<br>%<br>% | *        |                                       |          |
| DIKE<br>CROWN                               | LEFT             | 88.5               | 2                    | ja<br>S                                   | 19<br>5       |                                                                                                                                                                                                                                    | 2                                     | 3                               | 3                                                                                                        | 5.95                                  |                      | 5<br>5      | *        | \$                                    |          |
| EXISTING                                    | RIGHT            | 3                  | N                    |                                           | ž             | 2                                                                                                                                                                                                                                  | 8                                     | 2                               |                                                                                                          |                                       | 2                    |             | 1        | 2<br>2                                |          |
| SIDE                                        | LEFT             | 917                | 3                    | <b>4</b> 7 - 5                            | \$            | 2                                                                                                                                                                                                                                  |                                       | 3                               |                                                                                                          | ł                                     |                      | *           | 2        | 3.20                                  |          |
| EXISTING<br>RIVER BEL                       | )                | 5.55               | ą                    | ۲. کړ<br>۲                                | 57            | R.                                                                                                                                                                                                                                 | R                                     | 8                               |                                                                                                          | £.                                    | <u> </u>             |             | <br>2    | <u>8</u>                              | ,<br>S   |
| ACCUMULAT<br>DISTANCE                       |                  | 00 0               |                      | +                                         | 2             |                                                                                                                                                                                                                                    | 11.57                                 |                                 | R.                                                                                                       | 16.0.31<br>1                          | ž                    |             |          | 8                                     |          |
| DISTANCE                                    |                  | 0                  |                      |                                           |               |                                                                                                                                                                                                                                    |                                       | 2                               |                                                                                                          |                                       | R                    |             |          | 2<br>55<br>54                         |          |
| SECTION N                                   | 0                | 20.0               |                      | **                                        | 77<br>77      |                                                                                                                                                                                                                                    | 2<br>•<br>•<br>•                      | <i>u</i><br><i>x</i> : <i>x</i> | ÷                                                                                                        | 1<br>1                                |                      |             | K2.2     |                                       |          |
| ļ                                           | ·····            | L_ <u>v</u>        |                      | in an | <u> </u>      | *                                                                                                                                                                                                                                  | *                                     | <b>X</b>                        | <b></b>                                                                                                  |                                       | <u> </u>             | *           | *        | *                                     | <u> </u> |
|                                             |                  |                    | EPUBLIC OF           |                                           |               |                                                                                                                                                                                                                                    | REVISION                              | NO & DAT                        |                                                                                                          |                                       | Y & DATE             |             |          |                                       | TITLE    |
| e e l'anna anna anna anna anna anna anna an | THE STUDY<br>DIS | ON URB<br>POSAL SY | AN DRAINAG           | ie and wa                                 | ASTEWATER     |                                                                                                                                                                                                                                    |                                       |                                 |                                                                                                          |                                       | Y & DATE<br>Y & DATE |             |          |                                       | -        |
|                                             |                  | TERNATIO           | NAL COOPER           |                                           | ENCY          |                                                                                                                                                                                                                                    |                                       |                                 |                                                                                                          | ROVED B                               | Y DATE               |             |          |                                       | SCALE    |