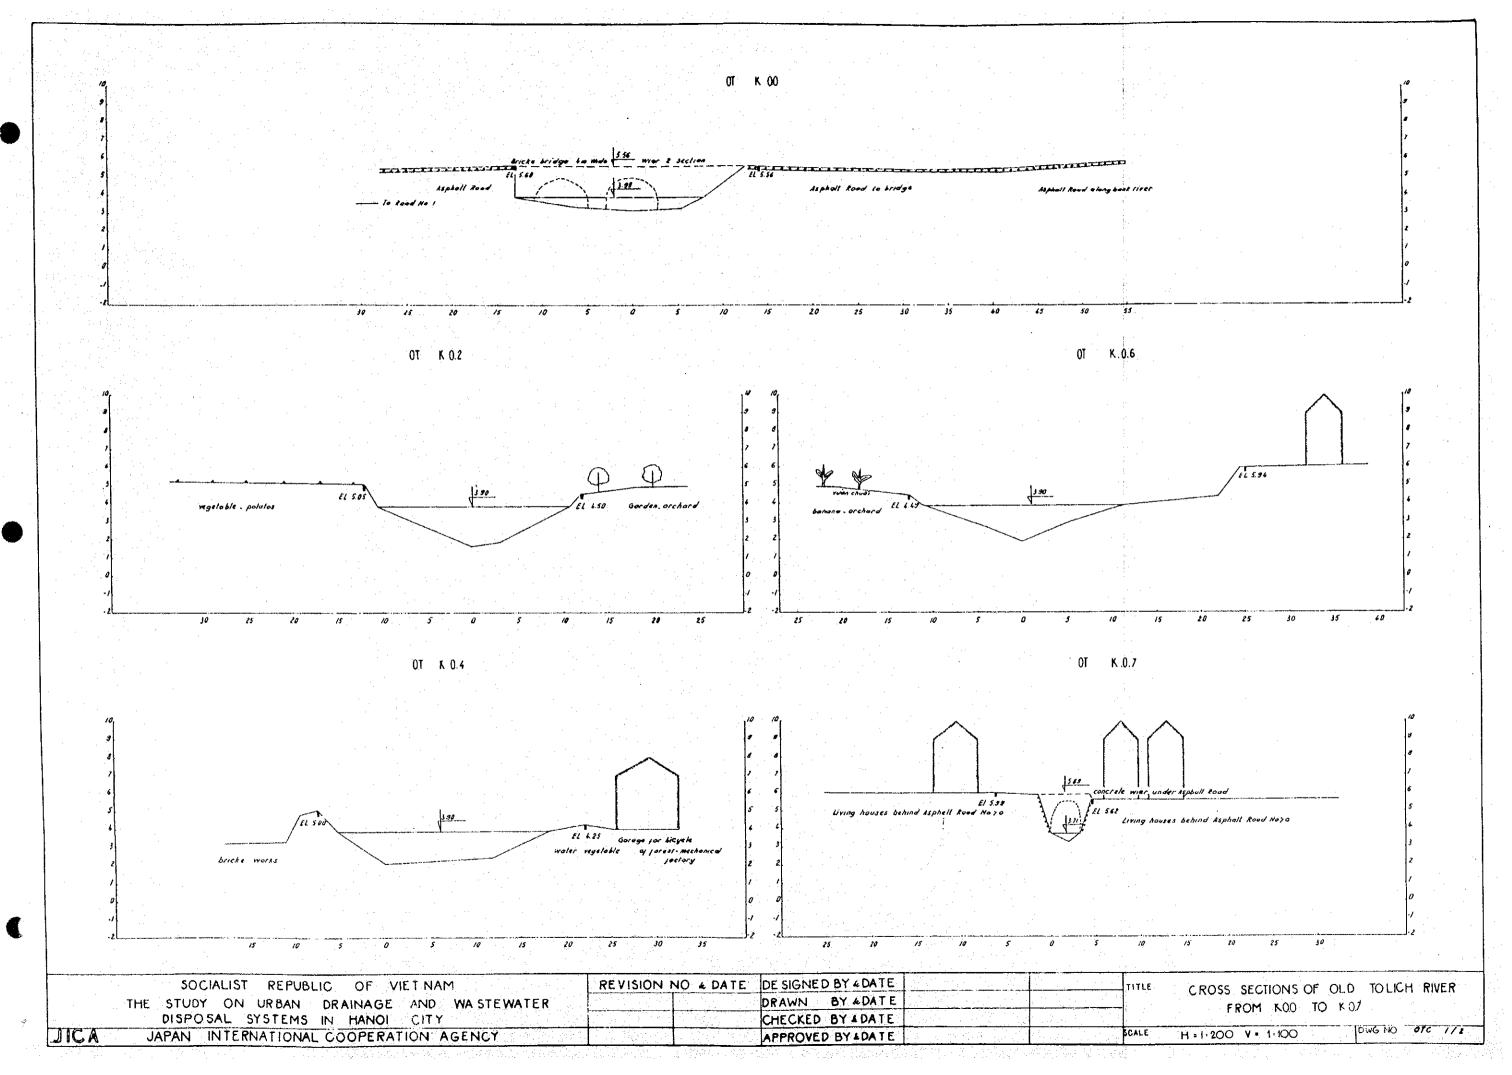

Longitudinal and Cross Sections of Kim Nguu River

4.

. .

· · ·

|                                             | • <u>.</u>       |                    | اع جمع . <b>م</b> عد | sse for the                               |               |                                                                                                                                                                                                                                    | and base                              | the left base                   |                                                                                                          | A REAL PROPERTY                       |                      |             |          | · .                                   |          |
|---------------------------------------------|------------------|--------------------|----------------------|-------------------------------------------|---------------|------------------------------------------------------------------------------------------------------------------------------------------------------------------------------------------------------------------------------------|---------------------------------------|---------------------------------|----------------------------------------------------------------------------------------------------------|---------------------------------------|----------------------|-------------|----------|---------------------------------------|----------|
|                                             | 15-M             |                    | AND 1.5M W.          |                                           |               | and they shall                                                                                                                                                                                                                     | a leg                                 |                                 | 14<br>15<br>14<br>14<br>14<br>15<br>15<br>15<br>15<br>15<br>15<br>15<br>15<br>15<br>15<br>15<br>15<br>15 |                                       |                      | •<br>•      |          |                                       | 1.       |
|                                             |                  |                    |                      |                                           | ·             |                                                                                                                                                                                                                                    |                                       |                                 |                                                                                                          |                                       |                      |             |          |                                       |          |
|                                             | 1\$. <b>10</b>   |                    |                      |                                           |               |                                                                                                                                                                                                                                    |                                       |                                 |                                                                                                          | ·                                     |                      |             |          |                                       |          |
|                                             |                  |                    |                      |                                           |               |                                                                                                                                                                                                                                    |                                       |                                 |                                                                                                          | · · · · · · · · · · · · · · · · · · · |                      |             | · ·      |                                       |          |
|                                             |                  |                    |                      |                                           |               |                                                                                                                                                                                                                                    |                                       |                                 |                                                                                                          |                                       |                      |             |          |                                       |          |
|                                             | 5.00             |                    |                      |                                           |               |                                                                                                                                                                                                                                    |                                       | <u>.</u>                        |                                                                                                          |                                       |                      |             |          |                                       |          |
|                                             |                  |                    |                      |                                           |               |                                                                                                                                                                                                                                    |                                       |                                 | 1                                                                                                        | •                                     |                      |             |          |                                       | ~        |
|                                             |                  |                    |                      |                                           |               |                                                                                                                                                                                                                                    |                                       |                                 |                                                                                                          |                                       |                      |             |          | · · · · · · · · · · · · · · · · · · · |          |
|                                             | 1.08             | -                  |                      |                                           |               | et al de la constante de la con<br>La constante de la constante de | · · · ·                               | · .<br>                         | . '                                                                                                      |                                       |                      |             |          |                                       |          |
|                                             | :<br>-<br>-      |                    |                      |                                           |               |                                                                                                                                                                                                                                    |                                       | lation (1777)<br>Maria          |                                                                                                          |                                       |                      |             |          | -<br>-<br>-                           | · · ·    |
|                                             | -<br>-           |                    |                      |                                           |               |                                                                                                                                                                                                                                    |                                       |                                 |                                                                                                          |                                       | •                    |             |          |                                       |          |
|                                             | - 5.80           | L                  |                      |                                           |               | · · · · · · · · · · · · · · · · · · ·                                                                                                                                                                                              | · · · · · · · · · · · · · · · · · · · | ·                               |                                                                                                          |                                       | · · · · · ·          |             |          |                                       |          |
| DESIGN DIK                                  | É CROWN          |                    |                      |                                           | e<br>Turis et |                                                                                                                                                                                                                                    | ·······                               |                                 | •                                                                                                        |                                       |                      |             |          |                                       |          |
| design hig                                  | H WATER          |                    |                      |                                           |               |                                                                                                                                                                                                                                    |                                       |                                 |                                                                                                          |                                       |                      |             |          |                                       |          |
| DESIGN RIV                                  | ER BED           |                    |                      | · · ·                                     |               |                                                                                                                                                                                                                                    | · · · · · · · · · · · · · · · · · · · |                                 |                                                                                                          |                                       | <b></b>              | I           | <b>Y</b> |                                       |          |
| EXISTING                                    | RIGHT            | 3                  |                      | ×                                         | 2             | R R                                                                                                                                                                                                                                | ž.                                    | 3                               |                                                                                                          |                                       | مر<br>بر<br>بر       | I<br>%<br>% | *        |                                       |          |
| DIKE<br>CROWN                               | LEFT             | 88.5               | 2                    | ja<br>S                                   | 19<br>5       |                                                                                                                                                                                                                                    | 2                                     | 3                               | 3                                                                                                        | 5.95                                  |                      | 5<br>5      | *        | \$                                    |          |
| EXISTING                                    | RIGHT            | 3                  | N                    |                                           | ž             | 2                                                                                                                                                                                                                                  | 8                                     | 2                               |                                                                                                          |                                       | 2                    |             | 1        | 2<br>2                                |          |
| SIDE                                        | LEFT             | 917                | 3                    | <b>4</b> 7 - 5                            | \$            | 2                                                                                                                                                                                                                                  |                                       | 3                               |                                                                                                          | ł                                     |                      | *           | 2        | 3.20                                  |          |
| EXISTING<br>RIVER BEL                       | )                | 5.55               | ą                    | ۲. کړ<br>۲                                | 57            | R.                                                                                                                                                                                                                                 | R                                     | 8                               |                                                                                                          | £.                                    | <u> </u>             |             | <br>2    | <u>8</u>                              | ,<br>S   |
| ACCUMULAT<br>DISTANCE                       |                  | 00 0               |                      | +                                         | 2             |                                                                                                                                                                                                                                    | 11.57                                 |                                 | R.                                                                                                       | 16.0.31<br>1                          | ž                    |             |          | 8                                     |          |
| DISTANCE                                    |                  | 0                  |                      |                                           |               |                                                                                                                                                                                                                                    |                                       | 2                               |                                                                                                          |                                       | R                    |             |          | 2<br>55<br>54                         |          |
| SECTION N                                   | 0                | 20.0               |                      | **                                        | 77<br>77      |                                                                                                                                                                                                                                    | 2<br>•<br>•<br>•                      | <i>u</i><br><i>x</i> : <i>x</i> | ÷                                                                                                        | 1<br>1                                |                      |             | K2.2     |                                       |          |
| ļ                                           | ·····            | L_ <u>v</u>        |                      | in an | <u> </u>      | *                                                                                                                                                                                                                                  | *                                     | <b>X</b>                        | <b></b>                                                                                                  |                                       | <u> </u>             | *           | *        | *                                     | <u> </u> |
|                                             |                  |                    | EPUBLIC OF           |                                           |               |                                                                                                                                                                                                                                    | REVISION                              | NO & DAT                        |                                                                                                          |                                       | Y & DATE             |             |          |                                       | TITLE    |
| e e l'anna anna anna anna anna anna anna an | THE STUDY<br>DIS | ON URB<br>POSAL SY | AN DRAINAG           | ie and wa                                 | ASTEWATER     |                                                                                                                                                                                                                                    |                                       |                                 |                                                                                                          |                                       | Y & DATE<br>Y & DATE |             |          |                                       | -        |
|                                             |                  | TERNATIO           | NAL COOPER           |                                           | ENCY          |                                                                                                                                                                                                                                    |                                       |                                 |                                                                                                          | ROVED B                               | Y DATE               |             |          |                                       | SCALE    |