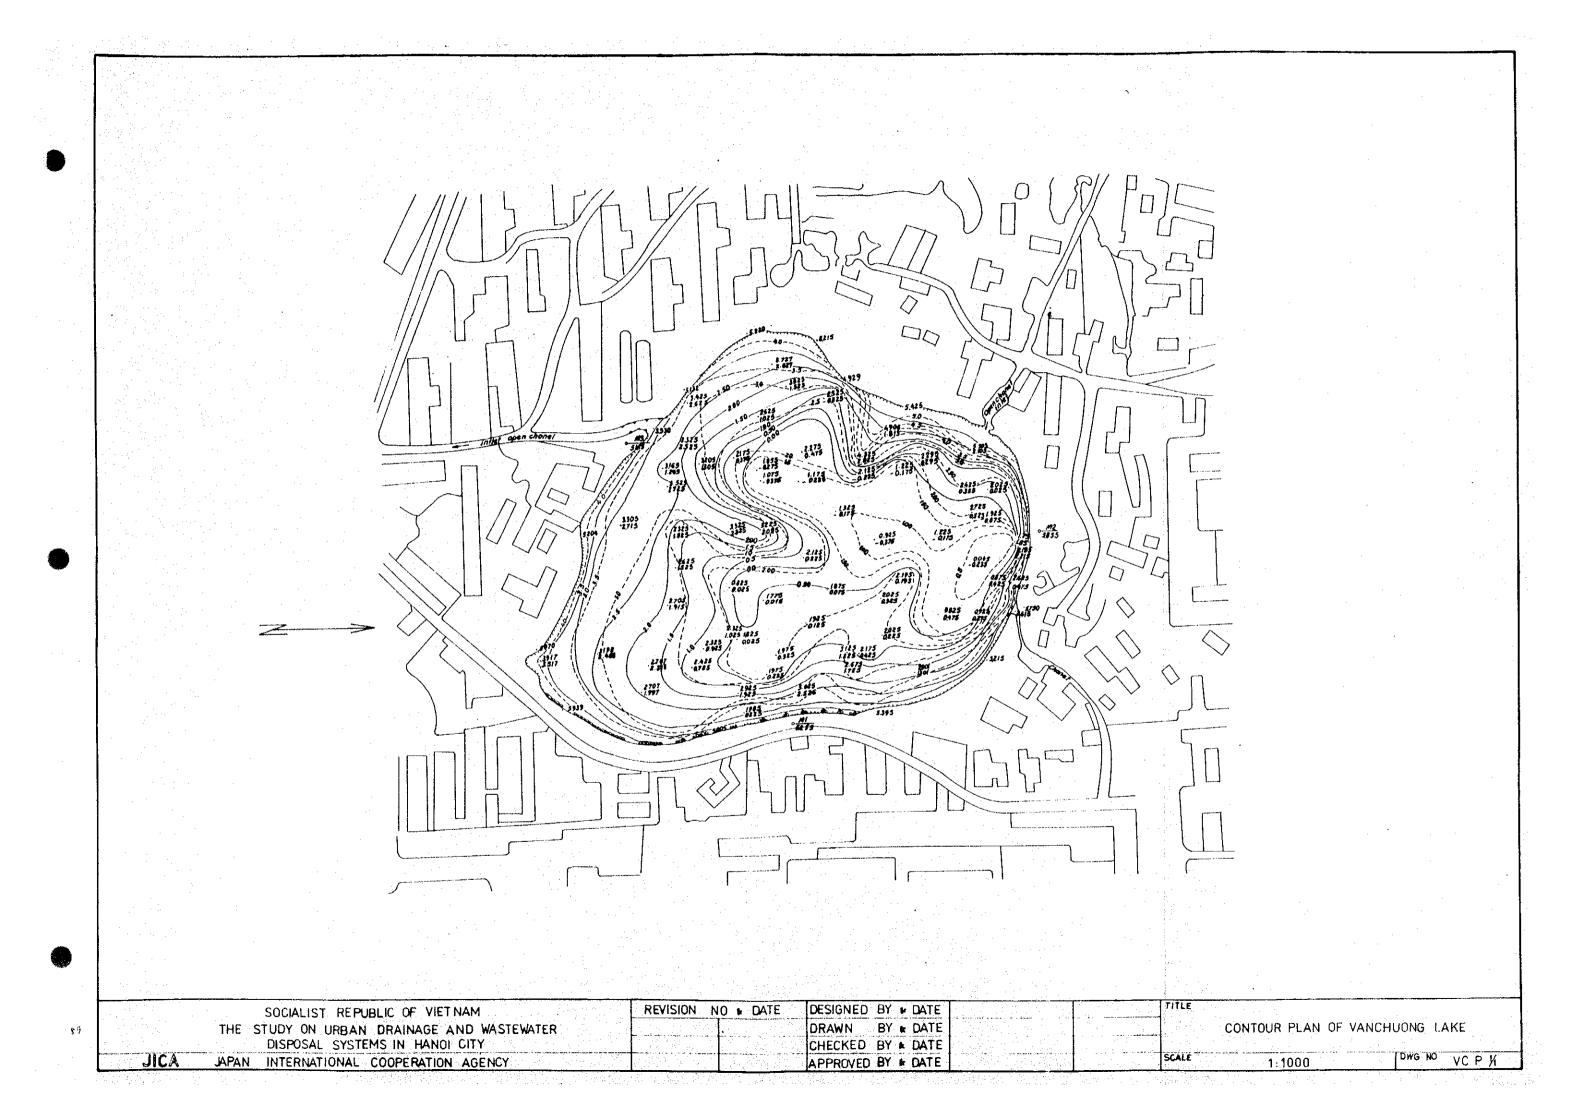

Longitudinal and Cross Sections of Kim Nguu River

4.

. .

· · ·

|                                             | • <u>.</u>       |                    | اع جمع . <b>م</b> عد | sse for the                               |               |                                                                                                                                                                                                                                    | and base                              | the left base                   |                                                                                                          | A REAL PROPERTY                       |                      |             |          | · .                                   |          |
|---------------------------------------------|------------------|--------------------|----------------------|-------------------------------------------|---------------|------------------------------------------------------------------------------------------------------------------------------------------------------------------------------------------------------------------------------------|---------------------------------------|---------------------------------|----------------------------------------------------------------------------------------------------------|---------------------------------------|----------------------|-------------|----------|---------------------------------------|----------|
|                                             | 15-M             |                    | AND 1.5M W.          |                                           |               | and they shall                                                                                                                                                                                                                     | a leg                                 |                                 | 14<br>15<br>14<br>14<br>14<br>15<br>15<br>15<br>15<br>15<br>15<br>15<br>15<br>15<br>15<br>15<br>15<br>15 |                                       |                      | •<br>•      |          |                                       | 1.       |
|                                             |                  |                    |                      |                                           | ·             |                                                                                                                                                                                                                                    |                                       |                                 |                                                                                                          |                                       |                      |             |          |                                       |          |
|                                             | 1\$. <b>10</b>   |                    |                      |                                           |               |                                                                                                                                                                                                                                    |                                       |                                 |                                                                                                          | ·                                     |                      |             |          |                                       |          |
|                                             |                  |                    |                      |                                           |               |                                                                                                                                                                                                                                    |                                       |                                 |                                                                                                          | · · · · · · · · · · · · · · · · · · · |                      |             | · ·      |                                       |          |
|                                             |                  |                    |                      |                                           |               |                                                                                                                                                                                                                                    |                                       |                                 |                                                                                                          |                                       |                      |             |          |                                       |          |
|                                             | 5.00             |                    |                      |                                           |               |                                                                                                                                                                                                                                    |                                       | <u>.</u>                        |                                                                                                          |                                       |                      |             |          |                                       |          |
|                                             |                  |                    |                      |                                           |               |                                                                                                                                                                                                                                    |                                       |                                 | 1                                                                                                        | •                                     |                      |             |          |                                       | ~        |
|                                             |                  |                    |                      |                                           |               |                                                                                                                                                                                                                                    |                                       |                                 |                                                                                                          |                                       |                      |             |          | · · · · · · · · · · · · · · · · · · · |          |
|                                             | 1.08             | -                  |                      |                                           |               | et al de la constante de la con<br>La constante de la constante de | · · · ·                               | · .<br>                         | . '                                                                                                      |                                       |                      |             |          |                                       |          |
|                                             | :<br>-<br>-      |                    |                      |                                           |               |                                                                                                                                                                                                                                    |                                       | lation (1777)<br>Maria          |                                                                                                          |                                       |                      |             |          | -<br>-<br>-                           | · · ·    |
|                                             | -<br>-           |                    |                      |                                           |               |                                                                                                                                                                                                                                    |                                       |                                 |                                                                                                          |                                       | •                    |             |          |                                       |          |
|                                             | - 5.80           | L                  |                      |                                           |               | · · · · · · · · · · · · · · · · · · ·                                                                                                                                                                                              | · · · · · · · · · · · · · · · · · · · | ·                               |                                                                                                          |                                       | · · · · · ·          |             |          |                                       |          |
| DESIGN DIK                                  | É CROWN          |                    |                      |                                           | e<br>Turis et |                                                                                                                                                                                                                                    | ·······                               |                                 | •                                                                                                        |                                       |                      |             |          |                                       |          |
| design hig                                  | H WATER          |                    |                      |                                           |               |                                                                                                                                                                                                                                    |                                       |                                 |                                                                                                          |                                       |                      |             |          |                                       |          |
| DESIGN RIV                                  | ER BED           |                    |                      | · · ·                                     |               |                                                                                                                                                                                                                                    | · · · · · · · · · · · · · · · · · · · |                                 |                                                                                                          |                                       | <b></b>              | I           | <b>Y</b> |                                       |          |
| EXISTING                                    | RIGHT            | 3                  |                      | ×                                         | 2             | R R                                                                                                                                                                                                                                | ž.                                    | 3                               |                                                                                                          |                                       | مر<br>بر<br>بر       | I<br>%<br>% | *        |                                       |          |
| DIKE<br>CROWN                               | LEFT             | 88.5               | 2                    | ja<br>S                                   | 19<br>5       |                                                                                                                                                                                                                                    | 2                                     | 3                               | 3                                                                                                        | 5.95                                  |                      | 5<br>5      | *        | \$                                    |          |
| EXISTING                                    | RIGHT            | 3                  | N                    |                                           | ž             | 2                                                                                                                                                                                                                                  | 8                                     | 2                               |                                                                                                          |                                       | 2                    |             | 1        | 2<br>2                                |          |
| SIDE                                        | LEFT             | 917                | 3                    | <b>4</b> 7 - 5                            | \$            | 2                                                                                                                                                                                                                                  |                                       | 3                               |                                                                                                          | ł                                     |                      | *           | 2        | 3.20                                  |          |
| EXISTING<br>RIVER BEL                       | )                | 5.55               | ą                    | ۲. کړ<br>۲                                | 57            | R.                                                                                                                                                                                                                                 | R                                     | 8                               |                                                                                                          | £.                                    | <u> </u>             |             | <br>2    | <u>8</u>                              | ,<br>S   |
| ACCUMULAT<br>DISTANCE                       |                  | 00 0               |                      | +                                         | 2             |                                                                                                                                                                                                                                    | 11.57                                 |                                 | R.                                                                                                       | 16.0.31<br>1                          | ž                    |             |          | 8                                     |          |
| DISTANCE                                    |                  | 0                  |                      |                                           |               |                                                                                                                                                                                                                                    |                                       | 2                               |                                                                                                          |                                       | R                    |             |          | 2<br>55<br>54                         |          |
| SECTION N                                   | 0                | 20.0               |                      | **                                        | 77<br>77      |                                                                                                                                                                                                                                    | 2<br>•<br>•<br>•                      | <i>u</i><br><i>x</i> : <i>x</i> | ÷                                                                                                        | 1<br>1                                |                      |             | K2.2     |                                       |          |
| ļ                                           | ·····            | L_ <u>v</u>        |                      | in an | <u> </u>      | *                                                                                                                                                                                                                                  | *                                     | <b>X</b>                        | <b></b>                                                                                                  |                                       | <u> </u>             | *           | *        | *                                     | <u> </u> |
|                                             |                  |                    | EPUBLIC OF           |                                           |               |                                                                                                                                                                                                                                    | REVISION                              | NO & DAT                        |                                                                                                          |                                       | Y & DATE             |             |          |                                       | TITLE    |
| e e l'anna anna anna anna anna anna anna an | THE STUDY<br>DIS | ON URB<br>POSAL SY | AN DRAINAG           | ie and wa                                 | ASTEWATER     |                                                                                                                                                                                                                                    |                                       |                                 |                                                                                                          |                                       | Y & DATE<br>Y & DATE |             |          |                                       | -        |
|                                             |                  | TERNATIO           | NAL COOPER           |                                           | ENCY          |                                                                                                                                                                                                                                    |                                       |                                 |                                                                                                          | ROVED B                               | Y DATE               |             |          |                                       | SCALE    |