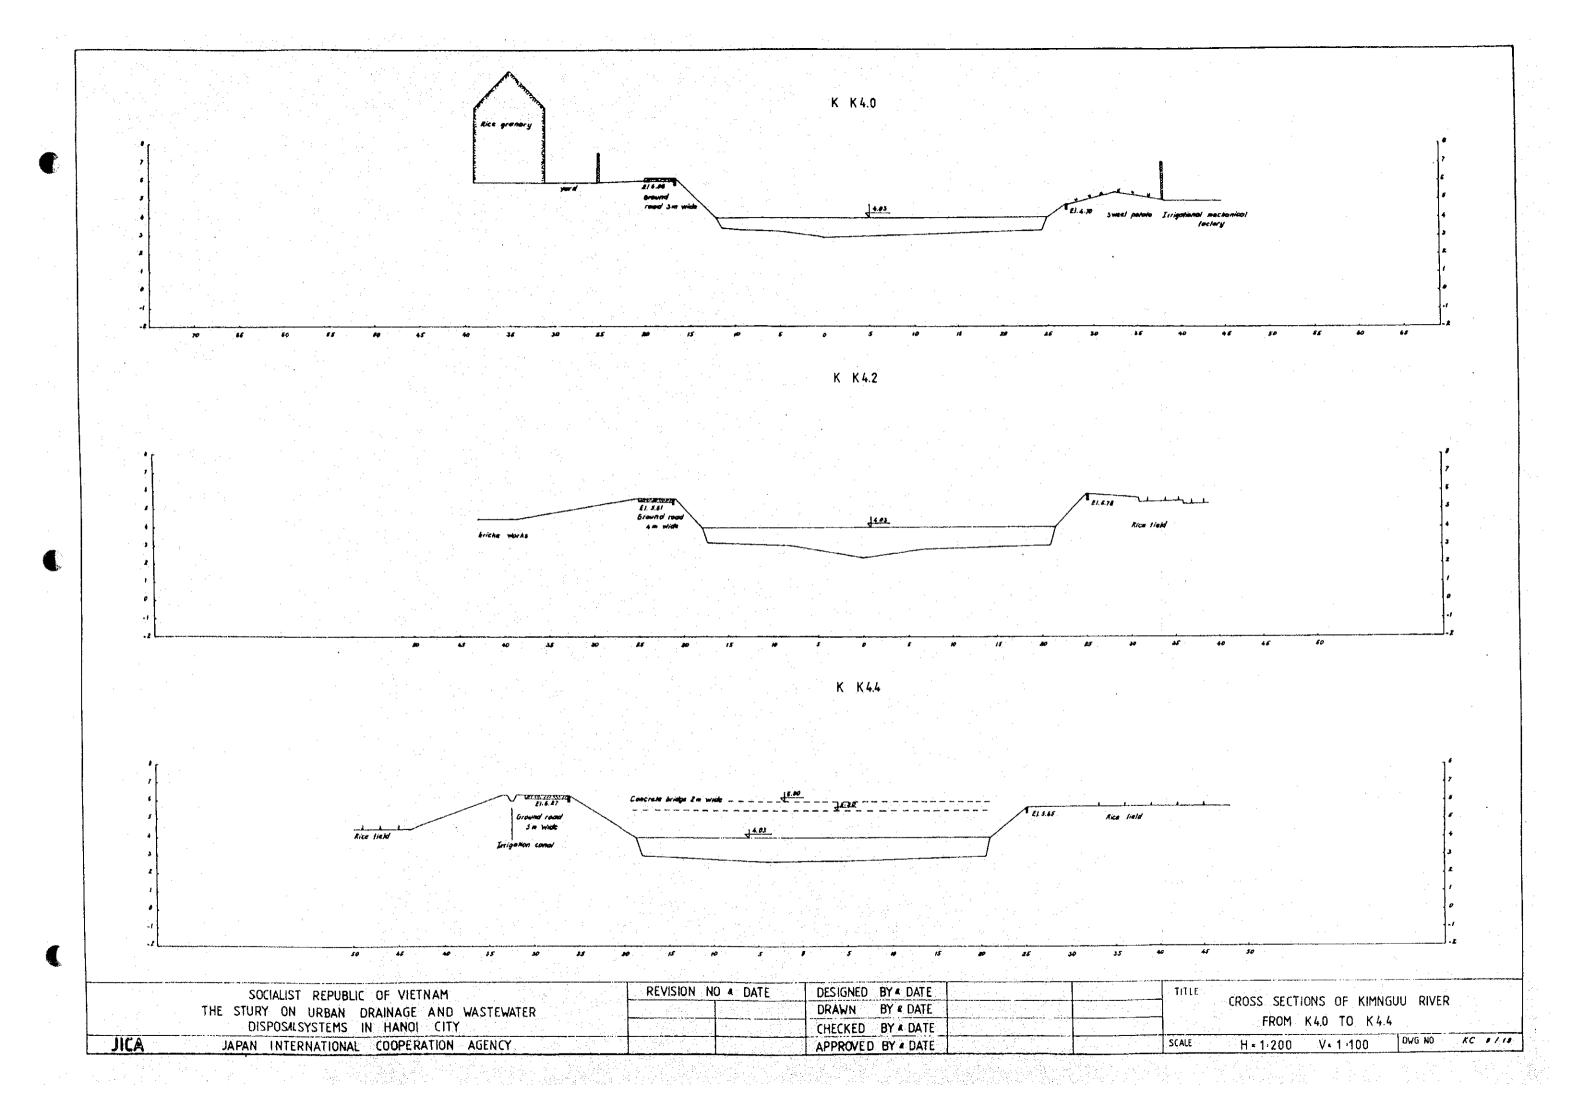

Longitudinal and Cross Sections of Kim Nguu River

4.

. .

· · ·

|                                             | • <u>.</u>       |                    | اع جمع . <b>م</b> عد | sse for the                               |               |                                                                                                                                                                                                                                    | and base                              | the left base                   |                                                                                                          | A REAL PROPERTY                       |                      |             |          | · .                                   |          |
|---------------------------------------------|------------------|--------------------|----------------------|-------------------------------------------|---------------|------------------------------------------------------------------------------------------------------------------------------------------------------------------------------------------------------------------------------------|---------------------------------------|---------------------------------|----------------------------------------------------------------------------------------------------------|---------------------------------------|----------------------|-------------|----------|---------------------------------------|----------|
|                                             | 15-M             |                    | AND 1.5M W.          |                                           |               | and they shall                                                                                                                                                                                                                     | a leg                                 |                                 | 14<br>15<br>14<br>14<br>14<br>15<br>15<br>15<br>15<br>15<br>15<br>15<br>15<br>15<br>15<br>15<br>15<br>15 |                                       |                      | •<br>•      |          |                                       | 1.       |
|                                             |                  |                    |                      |                                           | ·             |                                                                                                                                                                                                                                    |                                       |                                 |                                                                                                          |                                       |                      |             |          |                                       |          |
|                                             | 1\$. <b>10</b>   |                    |                      |                                           |               |                                                                                                                                                                                                                                    |                                       |                                 |                                                                                                          | ·                                     |                      |             |          |                                       |          |
|                                             |                  |                    |                      |                                           |               |                                                                                                                                                                                                                                    |                                       |                                 |                                                                                                          | · · · · · · · · · · · · · · · · · · · |                      |             | · ·      |                                       |          |
|                                             |                  |                    |                      |                                           |               |                                                                                                                                                                                                                                    |                                       |                                 |                                                                                                          |                                       |                      |             |          |                                       |          |
|                                             | 5.00             |                    |                      |                                           |               |                                                                                                                                                                                                                                    |                                       | <u>.</u>                        |                                                                                                          |                                       |                      |             |          |                                       |          |
|                                             |                  |                    |                      |                                           |               |                                                                                                                                                                                                                                    |                                       |                                 | 1                                                                                                        | •                                     |                      |             |          |                                       | ~        |
|                                             |                  |                    |                      |                                           |               |                                                                                                                                                                                                                                    |                                       |                                 |                                                                                                          |                                       |                      |             |          | · · · · · · · · · · · · · · · · · · · |          |
|                                             | 1.08             | -                  |                      |                                           |               | et al de la constante de la con<br>La constante de la constante de | · · · ·                               | · .<br>                         | . '                                                                                                      |                                       |                      |             |          |                                       |          |
|                                             | :<br>-<br>-      |                    |                      |                                           |               |                                                                                                                                                                                                                                    |                                       | lation (1777)<br>Maria          |                                                                                                          |                                       |                      |             |          | -<br>-<br>-                           | · · ·    |
|                                             | -<br>-           |                    |                      |                                           |               |                                                                                                                                                                                                                                    |                                       |                                 |                                                                                                          |                                       | •                    |             |          |                                       |          |
|                                             | - 5.80           | L                  |                      |                                           |               | · · · · · · · · · · · · · · · · · · ·                                                                                                                                                                                              | · · · · · · · · · · · · · · · · · · · | ·                               |                                                                                                          |                                       | · · · · · ·          |             |          |                                       |          |
| DESIGN DIK                                  | É CROWN          |                    |                      |                                           | e<br>Turis et |                                                                                                                                                                                                                                    | ·······                               |                                 | •                                                                                                        |                                       |                      |             |          |                                       |          |
| design hig                                  | H WATER          |                    |                      |                                           |               |                                                                                                                                                                                                                                    |                                       |                                 |                                                                                                          |                                       |                      |             |          |                                       |          |
| DESIGN RIV                                  | ER BED           |                    |                      | · · ·                                     |               |                                                                                                                                                                                                                                    | · · · · · · · · · · · · · · · · · · · |                                 |                                                                                                          |                                       | <b></b>              | I           | <b>Y</b> |                                       |          |
| EXISTING                                    | RIGHT            | 3                  |                      | ×                                         | 2             | R R                                                                                                                                                                                                                                | ž.                                    | 3                               |                                                                                                          |                                       | مر<br>بر<br>بر       | I<br>%<br>% | *        |                                       |          |
| DIKE<br>CROWN                               | LEFT             | 88.5               | 2                    | ja<br>S                                   | 19<br>5       |                                                                                                                                                                                                                                    | 2                                     | 3                               | 3                                                                                                        | 5.95                                  |                      | 5<br>5      | *        | \$                                    |          |
| EXISTING                                    | RIGHT            | 3                  | N                    |                                           | ž             | 2                                                                                                                                                                                                                                  | 8                                     | 2                               |                                                                                                          |                                       | 2                    |             | 1        | 2<br>2                                |          |
| SIDE                                        | LEFT             | 917                | 3                    | <b>4</b> 7 - 5                            | \$            | 2                                                                                                                                                                                                                                  |                                       | 3                               |                                                                                                          | ł                                     |                      | *           | 2        | 3.20                                  |          |
| EXISTING<br>RIVER BEL                       | )                | 5.55               | ą                    | ۲. کړ<br>۲                                | 57            | R.                                                                                                                                                                                                                                 | R                                     | 8                               |                                                                                                          | £.                                    | <u> </u>             |             | <br>2    | <u>8</u>                              | ,<br>S   |
| ACCUMULAT<br>DISTANCE                       |                  | 00 0               |                      | +                                         | 2             |                                                                                                                                                                                                                                    | 11.57                                 |                                 | R.                                                                                                       | 16.0.31<br>1                          | ž                    |             |          | 8                                     |          |
| DISTANCE                                    |                  | 0                  |                      |                                           |               |                                                                                                                                                                                                                                    |                                       | 2                               |                                                                                                          |                                       | R                    |             |          | 2<br>55<br>54                         |          |
| SECTION N                                   | 0                | 20.0               |                      | **                                        | 77<br>77      |                                                                                                                                                                                                                                    | 2<br>•<br>•<br>•                      | <i>u</i><br><i>x</i> : <i>x</i> | ÷                                                                                                        | 1<br>1                                |                      |             | K2.2     |                                       |          |
| ļ                                           | ·····            | L_ <u>v</u>        |                      | in an | <u> </u>      | *                                                                                                                                                                                                                                  | *                                     | <b>X</b>                        | <b></b>                                                                                                  |                                       | <u> </u>             | *           | *        | *                                     | <u> </u> |
|                                             |                  |                    | EPUBLIC OF           |                                           |               |                                                                                                                                                                                                                                    | REVISION                              | NO & DAT                        |                                                                                                          |                                       | Y & DATE             |             |          |                                       | TITLE    |
| e e l'anna anna anna anna anna anna anna an | THE STUDY<br>DIS | ON URB<br>POSAL SY | AN DRAINAG           | ie and wa                                 | ASTEWATER     |                                                                                                                                                                                                                                    |                                       |                                 |                                                                                                          |                                       | Y & DATE<br>Y & DATE |             |          |                                       | -        |
|                                             |                  | TERNATIO           | NAL COOPER           |                                           | ENCY          |                                                                                                                                                                                                                                    |                                       |                                 |                                                                                                          | ROVED B                               | Y DATE               |             |          |                                       | SCALE    |