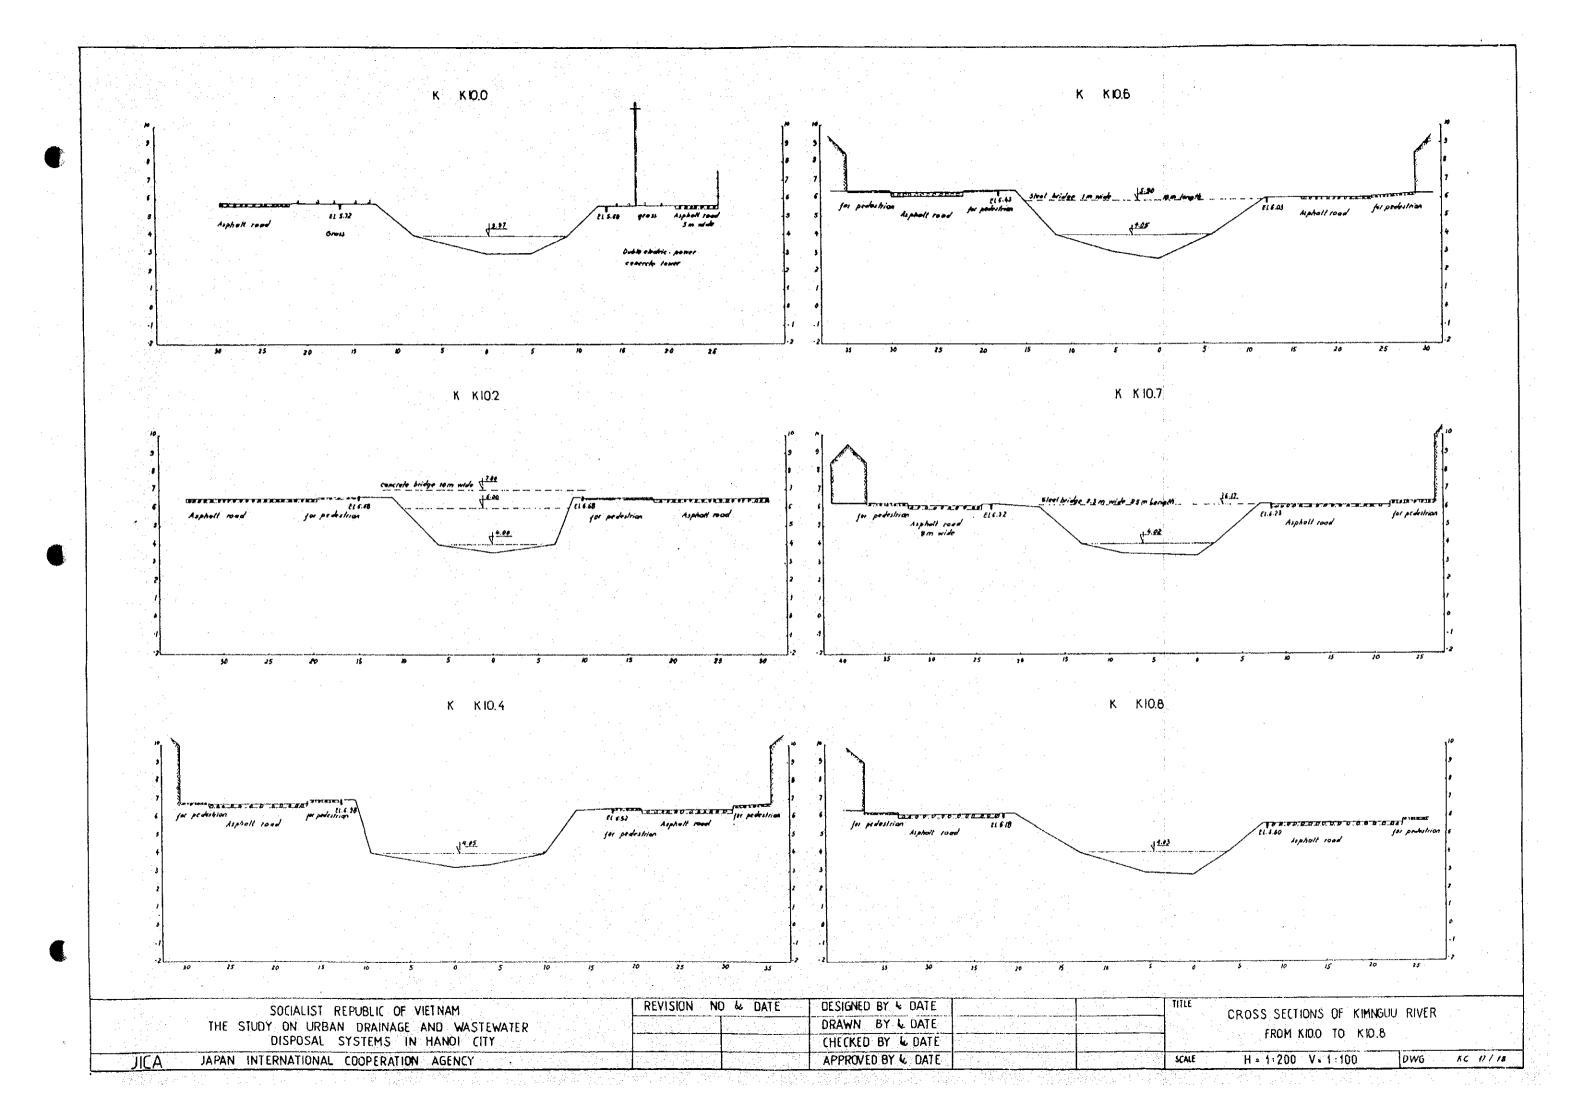

Longitudinal and Cross Sections of Kim Nguu River

4.

. .

· · ·

|                                             | • <u>.</u>       |                    | اع جمع . <b>م</b> عد | sse for the                               |               |                                                                                                                                                                                                                                    | and base                              | the left base                   |                                                                                                          | A REAL PROPERTY                       |                      |             |          | · .                                   |          |
|---------------------------------------------|------------------|--------------------|----------------------|-------------------------------------------|---------------|------------------------------------------------------------------------------------------------------------------------------------------------------------------------------------------------------------------------------------|---------------------------------------|---------------------------------|----------------------------------------------------------------------------------------------------------|---------------------------------------|----------------------|-------------|----------|---------------------------------------|----------|
|                                             | 15-M             |                    | AND 1.5M W.          |                                           |               | and they shall                                                                                                                                                                                                                     | a leg                                 |                                 | 14<br>15<br>14<br>14<br>14<br>15<br>15<br>15<br>15<br>15<br>15<br>15<br>15<br>15<br>15<br>15<br>15<br>15 |                                       |                      | •<br>•      |          |                                       | 1.       |
|                                             |                  |                    |                      |                                           | ·             |                                                                                                                                                                                                                                    |                                       |                                 |                                                                                                          |                                       |                      |             |          |                                       |          |
|                                             | 1\$. <b>10</b>   |                    |                      |                                           |               |                                                                                                                                                                                                                                    |                                       |                                 |                                                                                                          | ·                                     |                      |             |          |                                       |          |
|                                             |                  |                    |                      |                                           |               |                                                                                                                                                                                                                                    |                                       |                                 |                                                                                                          | · · · · · · · · · · · · · · · · · · · |                      |             | · ·      |                                       |          |
|                                             |                  |                    |                      |                                           |               |                                                                                                                                                                                                                                    |                                       |                                 |                                                                                                          |                                       |                      |             |          |                                       |          |
|                                             | 5.00             |                    |                      |                                           |               |                                                                                                                                                                                                                                    |                                       | <u>.</u>                        |                                                                                                          |                                       |                      |             |          |                                       |          |
|                                             |                  |                    |                      |                                           |               |                                                                                                                                                                                                                                    |                                       |                                 | 1                                                                                                        | •                                     |                      |             |          |                                       | ~        |
|                                             |                  |                    |                      |                                           |               |                                                                                                                                                                                                                                    |                                       |                                 |                                                                                                          |                                       |                      |             |          | · · · · · · · · · · · · · · · · · · · |          |
|                                             | 1.08             | -                  |                      |                                           |               | et al de la constante de la con<br>La constante de la constante de | · · · ·                               | · .<br>                         | . '                                                                                                      |                                       |                      |             |          |                                       |          |
|                                             | :<br>-<br>-      |                    |                      |                                           |               |                                                                                                                                                                                                                                    |                                       | lation (1777)<br>Maria          |                                                                                                          |                                       |                      |             |          | -<br>-<br>-                           | · · ·    |
|                                             | -<br>-           |                    |                      |                                           |               |                                                                                                                                                                                                                                    |                                       |                                 |                                                                                                          |                                       | •                    |             |          |                                       |          |
|                                             | - 5.80           | L                  |                      |                                           |               | · · · · · · · · · · · · · · · · · · ·                                                                                                                                                                                              | · · · · · · · · · · · · · · · · · · · | ·                               |                                                                                                          |                                       | · · · · · ·          |             |          |                                       |          |
| DESIGN DIK                                  | É CROWN          |                    |                      |                                           | e<br>Turis et |                                                                                                                                                                                                                                    | ·······                               |                                 | •                                                                                                        |                                       |                      |             |          |                                       |          |
| design hig                                  | H WATER          |                    |                      |                                           |               |                                                                                                                                                                                                                                    |                                       |                                 |                                                                                                          |                                       |                      |             |          |                                       |          |
| DESIGN RIV                                  | ER BED           |                    |                      | · · ·                                     |               |                                                                                                                                                                                                                                    | · · · · · · · · · · · · · · · · · · · |                                 |                                                                                                          |                                       | <b></b>              | I           | <b>Y</b> |                                       |          |
| EXISTING                                    | RIGHT            | 3                  |                      | ×                                         | 2             | R R                                                                                                                                                                                                                                | ž.                                    | 3                               |                                                                                                          |                                       | مر<br>بر<br>بر       | I<br>%<br>% | *        |                                       |          |
| DIKE<br>CROWN                               | LEFT             | 88.5               | 2                    | ja<br>S                                   | 19<br>5       |                                                                                                                                                                                                                                    | 2                                     | 3                               | 3                                                                                                        | 5.95                                  |                      | 5<br>5      | *        | \$                                    |          |
| EXISTING                                    | RIGHT            | 3                  | N                    |                                           | ž             | 2                                                                                                                                                                                                                                  | 8                                     | 2                               |                                                                                                          |                                       | 2                    |             | 1        | 2<br>2                                |          |
| SIDE                                        | LEFT             | 917                | 3                    | <b>4</b> 7 - 5                            | \$            | 2                                                                                                                                                                                                                                  |                                       | 3                               |                                                                                                          | ł                                     |                      | *           | 2        | 3.20                                  |          |
| EXISTING<br>RIVER BEL                       | )                | 5.55               | ą                    | ۲. کړ<br>۲                                | 57            | R.                                                                                                                                                                                                                                 | R                                     | 8                               |                                                                                                          | £.                                    | <u> </u>             |             | <br>2    | <u>8</u>                              | ,<br>S   |
| ACCUMULAT<br>DISTANCE                       |                  | 00 0               |                      | +                                         | 2             |                                                                                                                                                                                                                                    | 11.57                                 |                                 | R.                                                                                                       | 16.0.31<br>1                          | ž                    |             |          | 8                                     |          |
| DISTANCE                                    |                  | 0                  |                      |                                           |               |                                                                                                                                                                                                                                    |                                       | 2                               |                                                                                                          |                                       | R                    |             |          | 2<br>55<br>54                         |          |
| SECTION N                                   | 0                | 20.0               |                      | **                                        | 77<br>77      |                                                                                                                                                                                                                                    | 2<br>•<br>•<br>•                      | <i>u</i><br><i>x</i> : <i>x</i> | ÷                                                                                                        | 1<br>1                                |                      |             | K2.2     |                                       |          |
| ļ                                           | ·····            | L_ <u>v</u>        |                      | in an | <u> </u>      | *                                                                                                                                                                                                                                  | *                                     | <b>X</b>                        | <b></b>                                                                                                  |                                       | <u> </u>             | *           | *        | *                                     | <u> </u> |
|                                             |                  |                    | EPUBLIC OF           |                                           |               |                                                                                                                                                                                                                                    | REVISION                              | NO & DAT                        |                                                                                                          |                                       | Y & DATE             |             |          |                                       | TITLE    |
| e e l'anna anna anna anna anna anna anna an | THE STUDY<br>DIS | ON URB<br>POSAL SY | AN DRAINAG           | ie and wa                                 | ASTEWATER     |                                                                                                                                                                                                                                    |                                       |                                 |                                                                                                          |                                       | Y & DATE<br>Y & DATE |             |          |                                       | -        |
|                                             |                  | TERNATIO           | NAL COOPER           |                                           | ENCY          |                                                                                                                                                                                                                                    |                                       |                                 |                                                                                                          | ROVED B                               | Y DATE               |             |          |                                       | SCALE    |