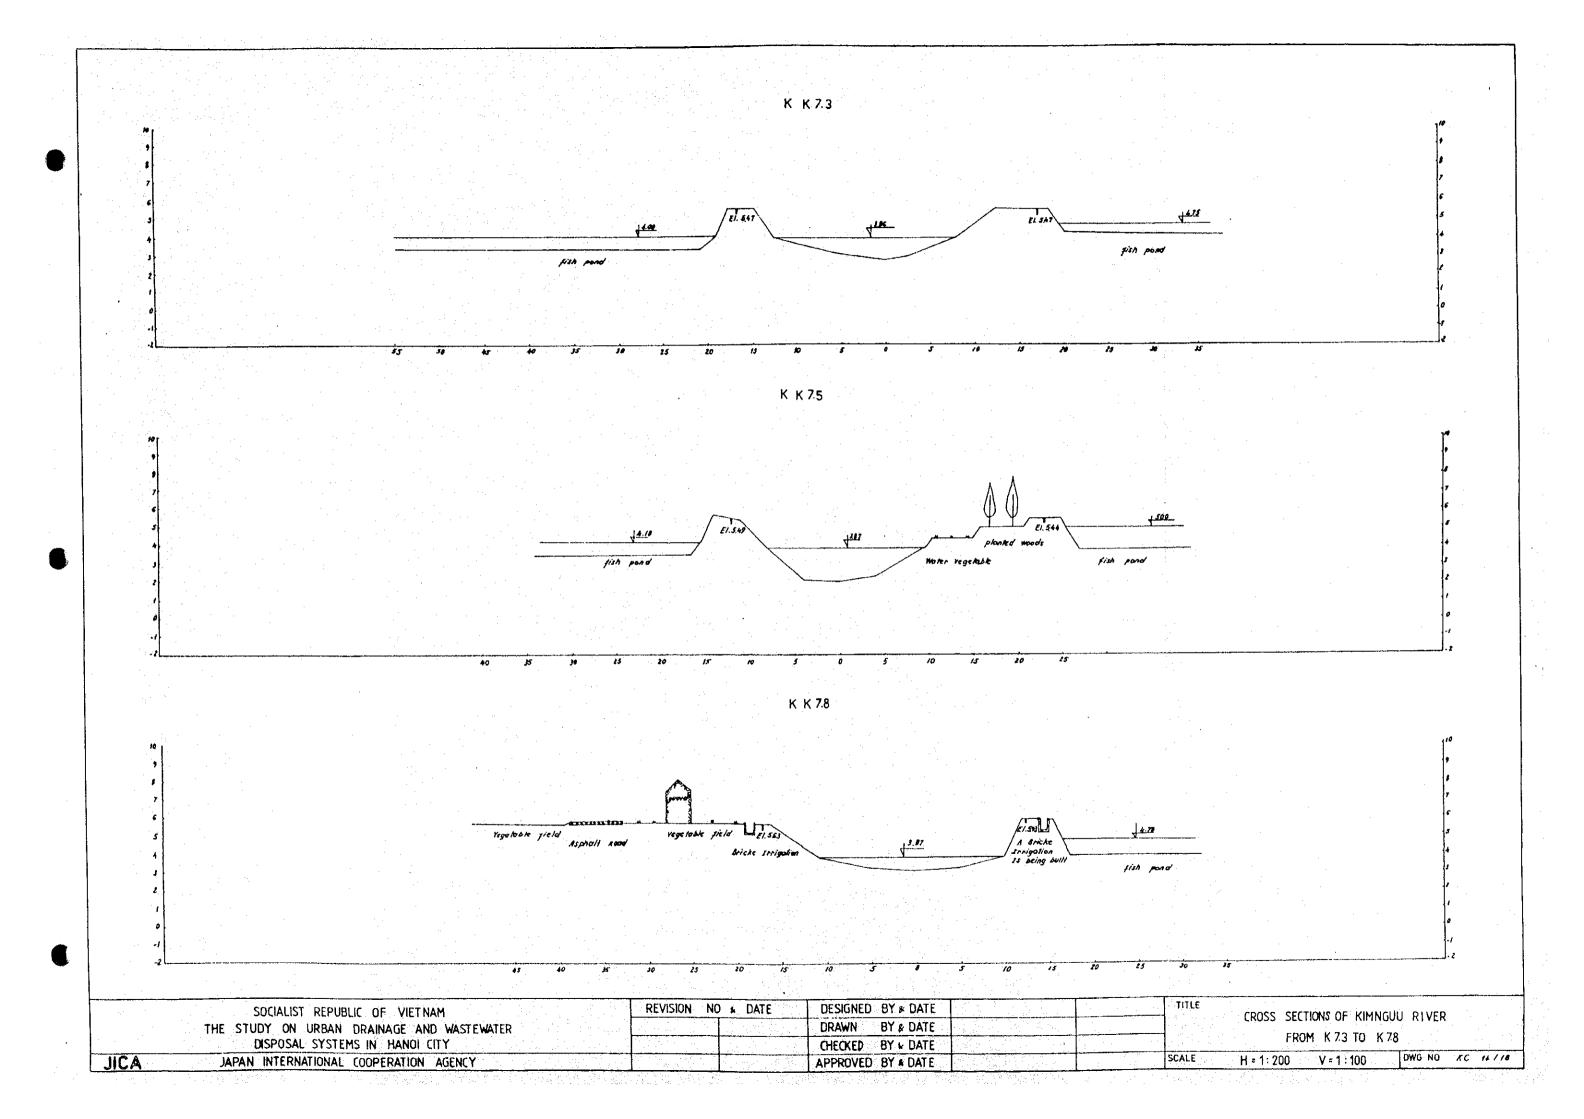

Longitudinal and Cross Sections of Kim Nguu River

4.

. .

· · ·

|                                             | • <u>.</u>       |                    | اع جمع . <b>م</b> عد | sse for the                               |               |                                                                                                                                                                                                                                    | and base                              | the left base                   |                                                                                                          | A REAL PROPERTY                       |                      |             |          | · .                                   |          |
|---------------------------------------------|------------------|--------------------|----------------------|-------------------------------------------|---------------|------------------------------------------------------------------------------------------------------------------------------------------------------------------------------------------------------------------------------------|---------------------------------------|---------------------------------|----------------------------------------------------------------------------------------------------------|---------------------------------------|----------------------|-------------|----------|---------------------------------------|----------|
|                                             | 15-M             |                    | AND 1.5M W.          |                                           |               | and they shall                                                                                                                                                                                                                     | a leg                                 |                                 | 14<br>15<br>14<br>14<br>14<br>15<br>15<br>15<br>15<br>15<br>15<br>15<br>15<br>15<br>15<br>15<br>15<br>15 |                                       |                      | •<br>•      |          |                                       | 1.       |
|                                             |                  |                    |                      |                                           | ·             |                                                                                                                                                                                                                                    |                                       |                                 |                                                                                                          |                                       |                      |             |          |                                       |          |
|                                             | 1\$. <b>10</b>   |                    |                      |                                           |               |                                                                                                                                                                                                                                    |                                       |                                 |                                                                                                          | ·                                     |                      |             |          |                                       |          |
|                                             |                  |                    |                      |                                           |               |                                                                                                                                                                                                                                    |                                       |                                 |                                                                                                          | · · · · · · · · · · · · · · · · · · · |                      |             | · ·      |                                       |          |
|                                             |                  |                    |                      |                                           |               |                                                                                                                                                                                                                                    |                                       |                                 |                                                                                                          |                                       |                      |             |          |                                       |          |
|                                             | 5.00             |                    |                      |                                           |               |                                                                                                                                                                                                                                    |                                       | <u>.</u>                        |                                                                                                          |                                       |                      |             |          |                                       |          |
|                                             |                  |                    |                      |                                           |               |                                                                                                                                                                                                                                    |                                       |                                 | 1                                                                                                        | •                                     |                      |             |          |                                       | ~        |
|                                             |                  |                    |                      |                                           |               |                                                                                                                                                                                                                                    |                                       |                                 |                                                                                                          |                                       |                      |             |          | · · · · · · · · · · · · · · · · · · · |          |
|                                             | 1.08             | -                  |                      |                                           |               | et al de la constante de la con<br>La constante de la constante de | · · · ·                               | · .<br>                         | . '                                                                                                      |                                       |                      |             |          |                                       |          |
|                                             | :<br>-<br>-      |                    |                      |                                           |               |                                                                                                                                                                                                                                    |                                       | lation (1777)<br>Maria          |                                                                                                          |                                       |                      |             |          | -<br>-<br>-                           | · · ·    |
|                                             | -<br>-           |                    |                      |                                           |               |                                                                                                                                                                                                                                    |                                       |                                 |                                                                                                          |                                       | •                    |             |          |                                       |          |
|                                             | - 5.80           | L                  |                      |                                           |               | · · · · · · · · · · · · · · · · · · ·                                                                                                                                                                                              | · · · · · · · · · · · · · · · · · · · | ·                               |                                                                                                          |                                       | · · · · · ·          |             |          |                                       |          |
| DESIGN DIK                                  | É CROWN          |                    |                      |                                           | e<br>Turis et |                                                                                                                                                                                                                                    | ·······                               |                                 | •                                                                                                        |                                       |                      |             |          |                                       |          |
| design hig                                  | H WATER          |                    |                      |                                           |               |                                                                                                                                                                                                                                    |                                       |                                 |                                                                                                          |                                       |                      |             |          |                                       |          |
| DESIGN RIV                                  | ER BED           |                    |                      | · · ·                                     |               |                                                                                                                                                                                                                                    | · · · · · · · · · · · · · · · · · · · |                                 |                                                                                                          |                                       | <b></b>              | I           | <b>Y</b> |                                       |          |
| EXISTING                                    | RIGHT            | 3                  |                      | ×                                         | 2             | R R                                                                                                                                                                                                                                | ž.                                    | 3                               |                                                                                                          |                                       | مر<br>بر<br>بر       | I<br>%<br>% | *        |                                       |          |
| DIKE<br>CROWN                               | LEFT             | 88.5               | 2                    | ja<br>S                                   | 19<br>5       |                                                                                                                                                                                                                                    | 2                                     | 3                               | 3                                                                                                        | 5.95                                  |                      | 5<br>5      | *        | \$                                    |          |
| EXISTING                                    | RIGHT            | 3                  | N                    |                                           | ž             | 2                                                                                                                                                                                                                                  | 8                                     | 2                               |                                                                                                          |                                       | 2                    |             | 1        | 2<br>2                                |          |
| SIDE                                        | LEFT             | 917                | 3                    | <b>4</b> 7 - 5                            | \$            | 2                                                                                                                                                                                                                                  |                                       | 3                               |                                                                                                          | ł                                     |                      | *           | 2        | 3.20                                  |          |
| EXISTING<br>RIVER BEL                       | )                | 5.55               | ą                    | ۲. کړ<br>۲                                | 57            | R.                                                                                                                                                                                                                                 | R                                     | 8                               |                                                                                                          | £.                                    | <u> </u>             |             | <br>2    | <u>8</u>                              | ,<br>S   |
| ACCUMULAT<br>DISTANCE                       |                  | 00 0               |                      | +                                         | 2             |                                                                                                                                                                                                                                    | 11.57                                 |                                 | R.                                                                                                       | 16.0.31<br>1                          | ž                    |             |          | 8                                     |          |
| DISTANCE                                    |                  | 0                  |                      |                                           |               |                                                                                                                                                                                                                                    |                                       | 2                               |                                                                                                          |                                       | R                    |             |          | 2<br>55<br>54                         |          |
| SECTION N                                   | 0                | 20.0               |                      | **                                        | 77<br>77      |                                                                                                                                                                                                                                    | 2<br>•<br>•<br>•                      | <i>u</i><br><i>x</i> : <i>x</i> | ÷                                                                                                        | 1<br>1                                |                      |             | K2.2     |                                       |          |
| ļ                                           | ·····            | L_ <u>v</u>        |                      | in an | <u> </u>      | *                                                                                                                                                                                                                                  | *                                     | <b>X</b>                        | <b></b>                                                                                                  |                                       | <u> </u>             | *           | *        | *                                     | <u> </u> |
|                                             |                  |                    | EPUBLIC OF           |                                           |               |                                                                                                                                                                                                                                    | REVISION                              | NO & DAT                        |                                                                                                          |                                       | Y & DATE             |             |          |                                       | TITLE    |
| e e l'anna anna anna anna anna anna anna an | THE STUDY<br>DIS | ON URB<br>POSAL SY | AN DRAINAG           | ie and wa                                 | ASTEWATER     |                                                                                                                                                                                                                                    |                                       |                                 |                                                                                                          |                                       | Y & DATE<br>Y & DATE |             |          |                                       | -        |
|                                             |                  | TERNATIO           | NAL COOPER           |                                           | ENCY          |                                                                                                                                                                                                                                    |                                       |                                 |                                                                                                          | ROVED B                               | Y DATE               |             |          |                                       | SCALE    |