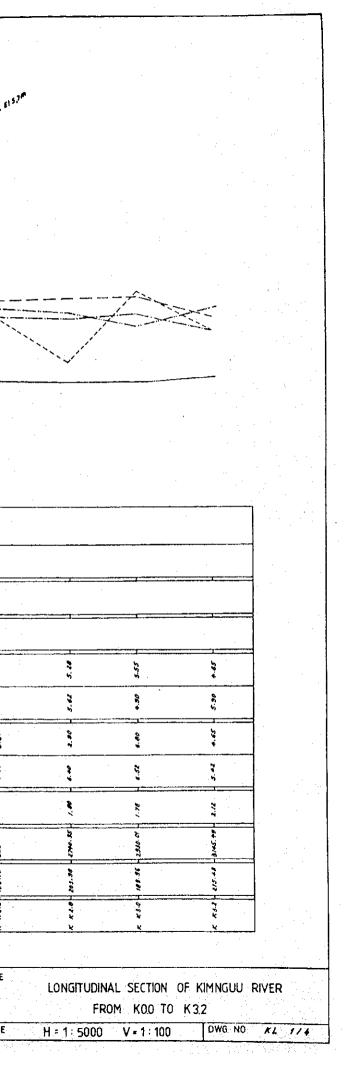

Longitudinal and Cross Sections of Kim Nguu River

4.

. .

· · ·

|                                             | • <u>.</u>       |                    | اع جمع . <b>م</b> عد | sse for the                               |               |                                                                                                                                                                                                                                    | and base                              | the left base                   |                                                                                                          | A REAL PROPERTY                       |                      |             |          | · .                                   |          |
|---------------------------------------------|------------------|--------------------|----------------------|-------------------------------------------|---------------|------------------------------------------------------------------------------------------------------------------------------------------------------------------------------------------------------------------------------------|---------------------------------------|---------------------------------|----------------------------------------------------------------------------------------------------------|---------------------------------------|----------------------|-------------|----------|---------------------------------------|----------|
|                                             | 15-M             |                    | AND 1.5M W.          |                                           |               | and they shall                                                                                                                                                                                                                     | a leg                                 |                                 | 14<br>15<br>14<br>14<br>14<br>15<br>15<br>15<br>15<br>15<br>15<br>15<br>15<br>15<br>15<br>15<br>15<br>15 |                                       |                      | •<br>•      |          |                                       | 1.       |
|                                             |                  |                    |                      |                                           | ·             |                                                                                                                                                                                                                                    |                                       |                                 |                                                                                                          |                                       |                      |             |          |                                       |          |
|                                             | 1\$. <b>10</b>   |                    |                      |                                           |               |                                                                                                                                                                                                                                    |                                       |                                 |                                                                                                          | ·                                     |                      |             |          |                                       |          |
|                                             |                  |                    |                      |                                           |               |                                                                                                                                                                                                                                    |                                       |                                 |                                                                                                          | · · · · · · · · · · · · · · · · · · · |                      |             | · ·      |                                       |          |
|                                             |                  |                    |                      |                                           |               |                                                                                                                                                                                                                                    |                                       |                                 |                                                                                                          |                                       |                      |             |          |                                       |          |
|                                             | 5.00             |                    |                      |                                           |               |                                                                                                                                                                                                                                    |                                       | <u>.</u>                        |                                                                                                          |                                       |                      |             |          |                                       |          |
|                                             |                  |                    |                      |                                           |               |                                                                                                                                                                                                                                    |                                       |                                 | 1                                                                                                        | •                                     |                      |             |          |                                       | ~        |
|                                             |                  |                    |                      |                                           |               |                                                                                                                                                                                                                                    |                                       |                                 |                                                                                                          |                                       |                      |             |          | · · · · · · · · · · · · · · · · · · · |          |
|                                             | 1.08             | -                  |                      |                                           |               | et al de la constante de la con<br>La constante de la constante de | · · · ·                               | · .<br>                         | . '                                                                                                      |                                       |                      |             |          |                                       |          |
|                                             | :<br>-<br>-      |                    |                      |                                           |               |                                                                                                                                                                                                                                    |                                       | lation (1777)<br>Maria          |                                                                                                          |                                       |                      |             |          | -<br>-<br>-                           | · · ·    |
|                                             | -<br>-           |                    |                      |                                           |               |                                                                                                                                                                                                                                    |                                       |                                 |                                                                                                          |                                       | •                    |             |          |                                       |          |
|                                             | - 5.80           | L                  |                      |                                           |               | · · · · · · · · · · · · · · · · · · ·                                                                                                                                                                                              | · · · · · · · · · · · · · · · · · · · | ·                               |                                                                                                          |                                       | · · · · · ·          |             |          |                                       |          |
| DESIGN DIK                                  | É CROWN          |                    |                      |                                           | e<br>Turis et |                                                                                                                                                                                                                                    | ·······                               |                                 | •                                                                                                        |                                       |                      |             |          |                                       |          |
| design hig                                  | H WATER          |                    |                      |                                           |               |                                                                                                                                                                                                                                    |                                       |                                 |                                                                                                          |                                       |                      |             |          |                                       |          |
| DESIGN RIV                                  | ER BED           |                    |                      | · · ·                                     |               |                                                                                                                                                                                                                                    | · · · · · · · · · · · · · · · · · · · |                                 |                                                                                                          |                                       | <b></b>              | I           | <b>Y</b> |                                       |          |
| EXISTING                                    | RIGHT            | 3                  |                      | ×                                         | 2             | R R                                                                                                                                                                                                                                | ž.                                    | 3                               |                                                                                                          |                                       | مر<br>بر<br>بر       | I<br>%<br>% | *        |                                       |          |
| DIKE<br>CROWN                               | LEFT             | 88.5               | 2                    | ja<br>S                                   | 19<br>5       |                                                                                                                                                                                                                                    | 2                                     | 3                               | 3                                                                                                        | 5.95                                  |                      | 5<br>5      | *        | \$                                    |          |
| EXISTING                                    | RIGHT            | 3                  | N                    |                                           | ž             | 2                                                                                                                                                                                                                                  | 8                                     | 2                               |                                                                                                          |                                       | 2                    |             | 1        | 2<br>2                                |          |
| SIDE                                        | LEFT             | 917                | 3                    | <b>4</b> 7 - 5                            | \$            | 2                                                                                                                                                                                                                                  |                                       | 3                               |                                                                                                          | ł                                     |                      | *           | 2        | 3.20                                  |          |
| EXISTING<br>RIVER BEL                       | )                | 5.55               | ą                    | ۲. کړ<br>۲                                | 57            | R.                                                                                                                                                                                                                                 | R                                     | 8                               |                                                                                                          | £.                                    | <u> </u>             |             | <br>2    | <u>8</u>                              | ,<br>S   |
| ACCUMULAT<br>DISTANCE                       |                  | 00 0               |                      | +                                         | 2             |                                                                                                                                                                                                                                    | 11.57                                 |                                 | R.                                                                                                       | 16.0.31<br>1                          | ž                    |             |          | 8                                     |          |
| DISTANCE                                    |                  | 0                  |                      |                                           |               |                                                                                                                                                                                                                                    |                                       | 2                               |                                                                                                          |                                       | R                    |             |          | 2<br>55<br>54                         |          |
| SECTION N                                   | 0                | 20.0               |                      | **                                        | 77<br>77      |                                                                                                                                                                                                                                    | 2<br>•<br>•<br>•                      | <i>u</i><br><i>x</i> : <i>x</i> | ÷                                                                                                        | 1<br>1                                |                      |             | K2.2     |                                       |          |
| ļ                                           | ·····            | L_ <u>v</u>        |                      | in an | <u> </u>      | *                                                                                                                                                                                                                                  | *                                     | <b>X</b>                        | <b></b>                                                                                                  |                                       | <u> </u>             | *           | *        | *                                     | <u> </u> |
|                                             |                  |                    | EPUBLIC OF           |                                           |               |                                                                                                                                                                                                                                    | REVISION                              | NO & DAT                        |                                                                                                          |                                       | Y & DATE             |             |          |                                       | TITLE    |
| e e l'anna anna anna anna anna anna anna an | THE STUDY<br>DIS | ON URB<br>POSAL SY | AN DRAINAG           | ie and wa                                 | ASTEWATER     |                                                                                                                                                                                                                                    |                                       |                                 |                                                                                                          |                                       | Y & DATE<br>Y & DATE |             |          |                                       | -        |
|                                             |                  | TERNATIO           | NAL COOPER           |                                           | ENCY          |                                                                                                                                                                                                                                    |                                       |                                 |                                                                                                          | ROVED B                               | Y DATE               |             |          |                                       | SCALE    |