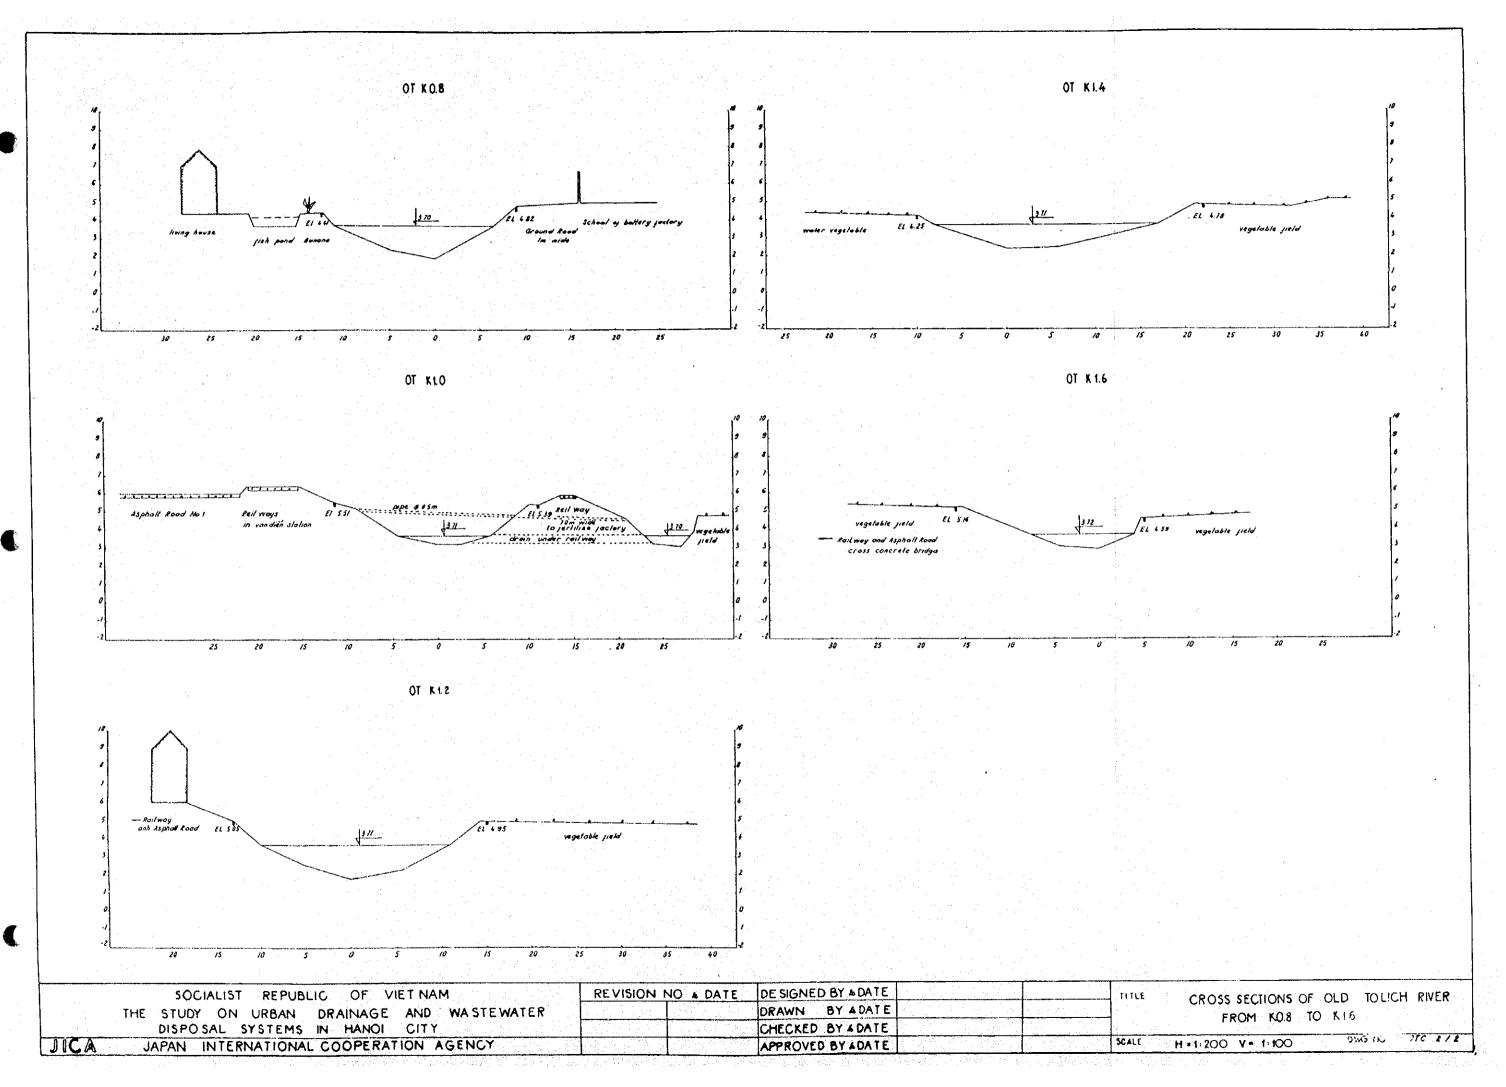

Longitudinal and Cross Sections of Kim Nguu River

4.

. .

· · ·

|                                             | • <u>.</u>       |                    | اع جمع . <b>م</b> عد | sse for the                               |               |                                                                                                                                                                                                                                    | and base                              | the left base                   |                                                                                                          | A REAL PROPERTY                       |                      |             |          | · .                                   |          |
|---------------------------------------------|------------------|--------------------|----------------------|-------------------------------------------|---------------|------------------------------------------------------------------------------------------------------------------------------------------------------------------------------------------------------------------------------------|---------------------------------------|---------------------------------|----------------------------------------------------------------------------------------------------------|---------------------------------------|----------------------|-------------|----------|---------------------------------------|----------|
|                                             | 15-M             |                    | AND 1.5M W.          |                                           |               | and they shall                                                                                                                                                                                                                     | a leg                                 |                                 | 14<br>15<br>14<br>14<br>14<br>15<br>15<br>15<br>15<br>15<br>15<br>15<br>15<br>15<br>15<br>15<br>15<br>15 |                                       |                      | •<br>•      |          |                                       | 1.       |
|                                             |                  |                    |                      |                                           | ·             |                                                                                                                                                                                                                                    |                                       |                                 |                                                                                                          |                                       |                      |             |          |                                       |          |
|                                             | 1\$. <b>10</b>   |                    |                      |                                           |               |                                                                                                                                                                                                                                    |                                       |                                 |                                                                                                          | ·                                     |                      |             |          |                                       |          |
|                                             |                  |                    |                      |                                           |               |                                                                                                                                                                                                                                    |                                       |                                 |                                                                                                          | · · · · · · · · · · · · · · · · · · · |                      |             | · ·      |                                       |          |
|                                             |                  |                    |                      |                                           |               |                                                                                                                                                                                                                                    |                                       |                                 |                                                                                                          |                                       |                      |             |          |                                       |          |
|                                             | 5.00             |                    |                      |                                           |               |                                                                                                                                                                                                                                    |                                       | <u>.</u>                        |                                                                                                          |                                       |                      |             |          |                                       |          |
|                                             |                  |                    |                      |                                           |               |                                                                                                                                                                                                                                    |                                       |                                 | 1                                                                                                        | •                                     |                      |             |          |                                       | ~        |
|                                             |                  |                    |                      |                                           |               |                                                                                                                                                                                                                                    |                                       |                                 |                                                                                                          |                                       |                      |             |          | · · · · · · · · · · · · · · · · · · · |          |
|                                             | 1.08             | -                  |                      |                                           |               | et al de la constante de la con<br>La constante de la constante de | · · · ·                               | · .<br>                         | . '                                                                                                      |                                       |                      |             |          |                                       |          |
|                                             | :<br>-<br>-      |                    |                      |                                           |               |                                                                                                                                                                                                                                    |                                       | lation (1777)<br>Maria          |                                                                                                          |                                       |                      |             |          | -<br>-<br>-                           | · · ·    |
|                                             | -<br>-           |                    |                      |                                           |               |                                                                                                                                                                                                                                    |                                       |                                 |                                                                                                          |                                       | •                    |             |          |                                       |          |
|                                             | - 5.80           | L                  |                      |                                           |               | · · · · · · · · · · · · · · · · · · ·                                                                                                                                                                                              | · · · · · · · · · · · · · · · · · · · | ·                               |                                                                                                          |                                       | · · · · · ·          |             |          |                                       |          |
| DESIGN DIK                                  | É CROWN          |                    |                      |                                           | e<br>Turis et |                                                                                                                                                                                                                                    | ·······                               |                                 | •                                                                                                        |                                       |                      |             |          |                                       |          |
| design hig                                  | H WATER          |                    |                      |                                           |               |                                                                                                                                                                                                                                    |                                       |                                 |                                                                                                          |                                       |                      |             |          |                                       |          |
| DESIGN RIV                                  | ER BED           |                    |                      | · · ·                                     |               |                                                                                                                                                                                                                                    | · · · · · · · · · · · · · · · · · · · |                                 |                                                                                                          |                                       | <b></b>              | I           | <b>Y</b> |                                       |          |
| EXISTING                                    | RIGHT            | 3                  |                      | ×                                         | 2             | R R                                                                                                                                                                                                                                | ž.                                    | 3                               |                                                                                                          |                                       | مر<br>بر<br>بر       | I<br>%<br>% | *        |                                       |          |
| DIKE<br>CROWN                               | LEFT             | 88.5               | 2                    | ja<br>S                                   | 19<br>5       |                                                                                                                                                                                                                                    | 2                                     | 3                               | 3                                                                                                        | 5.95                                  |                      | 5<br>5      | *        | \$                                    |          |
| EXISTING                                    | RIGHT            | 3                  | N                    |                                           | ž             | 2                                                                                                                                                                                                                                  | 8                                     | 2                               |                                                                                                          |                                       | 2                    |             | 1        | 2<br>2                                |          |
| SIDE                                        | LEFT             | 917                | 3                    | <b>4</b> 7 - 5                            | \$            | 2                                                                                                                                                                                                                                  |                                       | 3                               |                                                                                                          | ł                                     |                      | *           | 2        | 3.20                                  |          |
| EXISTING<br>RIVER BEL                       | )                | 5.55               | ą                    | ۲. کړ<br>۲                                | 57            | R.                                                                                                                                                                                                                                 | R                                     | 8                               |                                                                                                          | £.                                    | <u> </u>             |             | <br>2    | <u>8</u>                              | ,<br>S   |
| ACCUMULAT<br>DISTANCE                       |                  | 00 0               |                      | +                                         | 2             |                                                                                                                                                                                                                                    | 11.57                                 |                                 | R.                                                                                                       | 16.0.31<br>1                          | ž                    |             |          | 8                                     |          |
| DISTANCE                                    |                  | 0                  |                      |                                           |               |                                                                                                                                                                                                                                    |                                       | 2                               |                                                                                                          |                                       | R                    |             |          | 2<br>55<br>54                         |          |
| SECTION N                                   | 0                | 20.0               |                      | **                                        | 77<br>77      |                                                                                                                                                                                                                                    | 2<br>•<br>•<br>•                      | <i>u</i><br><i>x</i> : <i>x</i> | ÷                                                                                                        | 1<br>1                                |                      |             | K2.2     |                                       |          |
| ļ                                           | ·····            | L_ <u>v</u>        |                      | in an | <u> </u>      | *                                                                                                                                                                                                                                  | *                                     | <b>X</b>                        | <b></b>                                                                                                  |                                       | <u> </u>             | *           | *        | *                                     | <u> </u> |
|                                             |                  |                    | EPUBLIC OF           |                                           |               |                                                                                                                                                                                                                                    | REVISION                              | NO & DAT                        |                                                                                                          |                                       | Y & DATE             |             |          |                                       | TITLE    |
| e e l'anna anna anna anna anna anna anna an | THE STUDY<br>DIS | ON URB<br>POSAL SY | AN DRAINAG           | ie and wa                                 | ASTEWATER     |                                                                                                                                                                                                                                    |                                       |                                 |                                                                                                          |                                       | Y & DATE<br>Y & DATE |             |          |                                       | -        |
|                                             |                  | TERNATIO           | NAL COOPER           |                                           | ENCY          |                                                                                                                                                                                                                                    |                                       |                                 |                                                                                                          | ROVED B                               | Y DATE               |             |          |                                       | SCALE    |