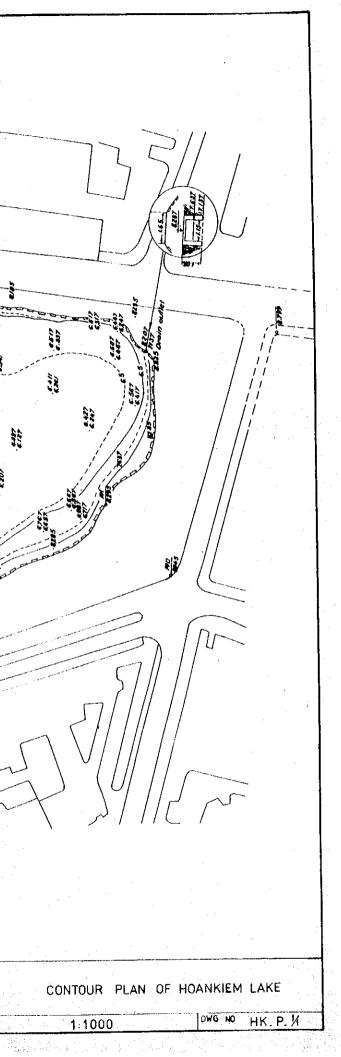

Longitudinal and Cross Sections of Kim Nguu River

4.

. .

· · ·

|                                             | • <u>.</u>       |                    | اع جمع . <b>م</b> عد | sse for the                               |               |                                                                                                                                                                                                                                    | and base                              | the left base                   |                                                                                                          | A REAL PROPERTY                       |                      |             |          | · .                                   |          |
|---------------------------------------------|------------------|--------------------|----------------------|-------------------------------------------|---------------|------------------------------------------------------------------------------------------------------------------------------------------------------------------------------------------------------------------------------------|---------------------------------------|---------------------------------|----------------------------------------------------------------------------------------------------------|---------------------------------------|----------------------|-------------|----------|---------------------------------------|----------|
|                                             | 15-M             |                    | AND 1.5M W.          |                                           |               | and they shall                                                                                                                                                                                                                     | a leg                                 |                                 | 14<br>15<br>14<br>14<br>14<br>15<br>15<br>15<br>15<br>15<br>15<br>15<br>15<br>15<br>15<br>15<br>15<br>15 |                                       |                      | •<br>•      |          |                                       | 1.       |
|                                             |                  |                    |                      |                                           | ·             |                                                                                                                                                                                                                                    |                                       |                                 |                                                                                                          |                                       |                      |             |          |                                       |          |
|                                             | 1\$. <b>10</b>   |                    |                      |                                           |               |                                                                                                                                                                                                                                    |                                       |                                 |                                                                                                          | ·                                     |                      |             |          |                                       |          |
|                                             |                  |                    |                      |                                           |               |                                                                                                                                                                                                                                    |                                       |                                 |                                                                                                          | · · · · · · · · · · · · · · · · · · · |                      |             | · ·      |                                       |          |
|                                             |                  |                    |                      |                                           |               |                                                                                                                                                                                                                                    |                                       |                                 |                                                                                                          |                                       |                      |             |          |                                       |          |
|                                             | 5.00             |                    |                      |                                           |               |                                                                                                                                                                                                                                    |                                       | <u>.</u>                        |                                                                                                          |                                       |                      |             |          |                                       |          |
|                                             |                  |                    |                      |                                           |               |                                                                                                                                                                                                                                    |                                       |                                 | 1                                                                                                        | •                                     |                      |             |          |                                       | ~        |
|                                             |                  |                    |                      |                                           |               |                                                                                                                                                                                                                                    |                                       |                                 |                                                                                                          |                                       |                      |             |          | · · · · · · · · · · · · · · · · · · · |          |
|                                             | 1.08             | -                  |                      |                                           |               | et al de la constante de la con<br>La constante de la constante de | · · · ·                               | · .<br>                         | . '                                                                                                      |                                       |                      |             |          |                                       |          |
|                                             | :<br>-<br>-      |                    |                      |                                           |               |                                                                                                                                                                                                                                    |                                       | lation (1777)<br>Maria          |                                                                                                          |                                       |                      |             |          | -<br>-<br>-                           | · · ·    |
|                                             | -<br>-           |                    |                      |                                           |               |                                                                                                                                                                                                                                    |                                       |                                 |                                                                                                          |                                       | •                    |             |          |                                       |          |
|                                             | - 5.80           | L                  |                      |                                           |               | · · · · · · · · · · · · · · · · · · ·                                                                                                                                                                                              | · · · · · · · · · · · · · · · · · · · | ·                               |                                                                                                          |                                       | · · · · · ·          |             |          |                                       |          |
| DESIGN DIK                                  | É CROWN          |                    |                      |                                           | e<br>Turis et |                                                                                                                                                                                                                                    | ·······                               |                                 | •                                                                                                        |                                       |                      |             |          |                                       |          |
| design hig                                  | H WATER          |                    |                      |                                           |               |                                                                                                                                                                                                                                    |                                       |                                 |                                                                                                          |                                       |                      |             |          |                                       |          |
| DESIGN RIV                                  | ER BED           |                    |                      | · · ·                                     |               |                                                                                                                                                                                                                                    | · · · · · · · · · · · · · · · · · · · |                                 |                                                                                                          |                                       | <b></b>              | I           | <b>Y</b> |                                       |          |
| EXISTING                                    | RIGHT            | 3                  |                      | ×                                         | 2             | R R                                                                                                                                                                                                                                | ž.                                    | 3                               |                                                                                                          |                                       | مر<br>بر<br>بر       | I<br>%<br>% | *        |                                       |          |
| DIKE<br>CROWN                               | LEFT             | 88.5               | 2                    | ja<br>S                                   | 19<br>5       |                                                                                                                                                                                                                                    | 2                                     | 3                               | 3                                                                                                        | 5.95                                  |                      | 5<br>5      | *        | \$                                    |          |
| EXISTING                                    | RIGHT            | 3                  | N                    |                                           | ž             | 2                                                                                                                                                                                                                                  | 8                                     | 2                               |                                                                                                          |                                       | 2                    |             | 1        | 2<br>2                                |          |
| SIDE                                        | LEFT             | 917                | 3                    | <b>4</b> 7 - 5                            | \$            | 2                                                                                                                                                                                                                                  |                                       | 3                               |                                                                                                          | ł                                     |                      | *           | 2        | 3.20                                  |          |
| EXISTING<br>RIVER BEL                       | )                | 5.55               | ą                    | ۲. کړ<br>۲                                | 57            | R.                                                                                                                                                                                                                                 | R                                     | 8                               |                                                                                                          | £.                                    | <u> </u>             |             | <br>2    | <u>8</u>                              | ,<br>S   |
| ACCUMULAT<br>DISTANCE                       |                  | 00 0               |                      | +                                         | 2             |                                                                                                                                                                                                                                    | 11.57                                 |                                 | R.                                                                                                       | 16.0.31<br>1                          | ž                    |             |          | 8                                     |          |
| DISTANCE                                    |                  | 0                  |                      |                                           |               |                                                                                                                                                                                                                                    |                                       | 2                               |                                                                                                          |                                       | R                    |             |          | 2<br>55<br>54                         |          |
| SECTION N                                   | 0                | 20.0               |                      | **                                        | 77<br>77      |                                                                                                                                                                                                                                    | 2<br>•<br>•<br>•                      | <i>u</i><br><i>x</i> : <i>x</i> | ÷                                                                                                        | 1<br>1                                |                      |             | K2.2     |                                       |          |
| ļ                                           | ·····            | L_ <u>v</u>        |                      | in an | <u> </u>      | *                                                                                                                                                                                                                                  | *                                     | <b>X</b>                        | <b></b>                                                                                                  |                                       | <u> </u>             | *           | *        | *                                     | <u> </u> |
|                                             |                  |                    | EPUBLIC OF           |                                           |               |                                                                                                                                                                                                                                    | REVISION                              | NO & DAT                        |                                                                                                          |                                       | Y & DATE             |             |          |                                       | TITLE    |
| e e l'anna anna anna anna anna anna anna an | THE STUDY<br>DIS | ON URB<br>POSAL SY | AN DRAINAG           | ie and wa                                 | ASTEWATER     |                                                                                                                                                                                                                                    |                                       |                                 |                                                                                                          |                                       | Y & DATE<br>Y & DATE |             |          |                                       | -        |
|                                             |                  | TERNATIO           | NAL COOPER           |                                           | ENCY          |                                                                                                                                                                                                                                    |                                       |                                 |                                                                                                          | ROVED B                               | Y DATE               |             |          |                                       | SCALE    |