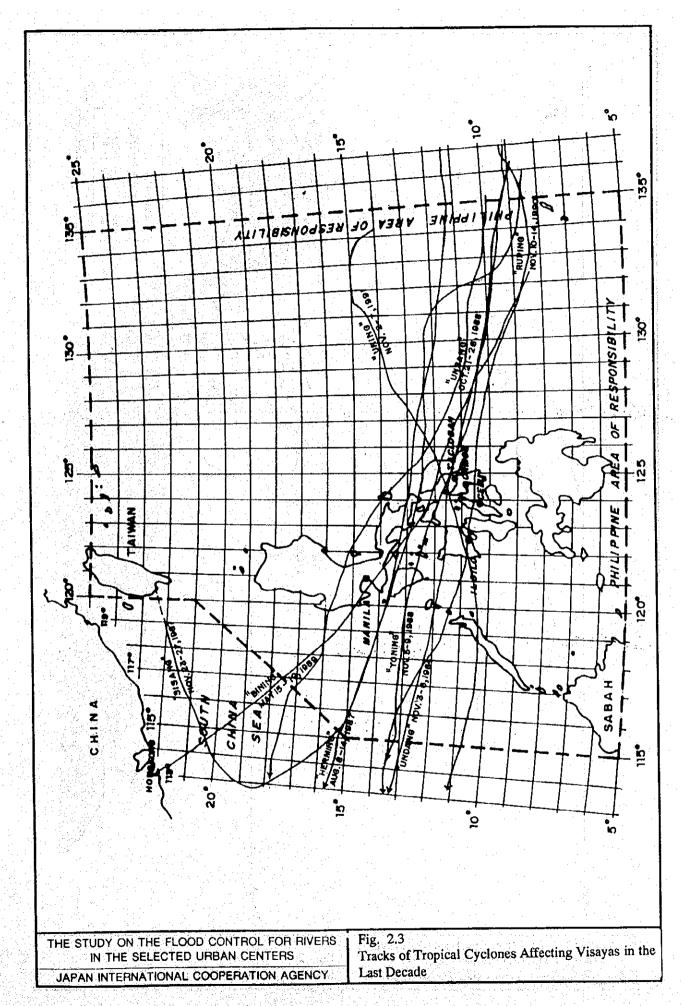

|
|                                         |                      |                                      | Virac Synop                             | to the state of th |

FIGURES



























F - 13





| Hour  | 2-Year | 5-Year | 10-Year | 20-Year | 50-Year | 100-Year |
|-------|--------|--------|---------|---------|---------|----------|
| 1     | 0.14   | 0.26   | 0.28    | 0.39    | 0.41    | 0.57     |
| 2     | 0.14   | 0.26   | 0.35    | 0.39    | 0.54    | 0.71     |
| 3     | 0.14   | 0.26   | 0.38    | 0.52    | 0.68    | 0.71     |
| 4     | 0.28   | 0.38   | 0.51    | 0.65    | 0.81    | 0.99     |
| 5     | 0.28   | 0.51   | 0.64    | 0.78    | 0.95    | 1.13     |
| 6     | 0.42   | 0.64   | 0.76    | 1.03    | 1.36    | 1.56     |
| 7     | 0.56   | 0.89   | 1.15    | 1.42    | 1.76    | 2.12     |
| 8     | 0.84   | 1.28   | 1.53    | 1.94    | 2.44    | 2.97     |
| 9     | 1.26   | 1.91   | 2.42    | 2.97    | 3.80    | 4.52     |
| 10