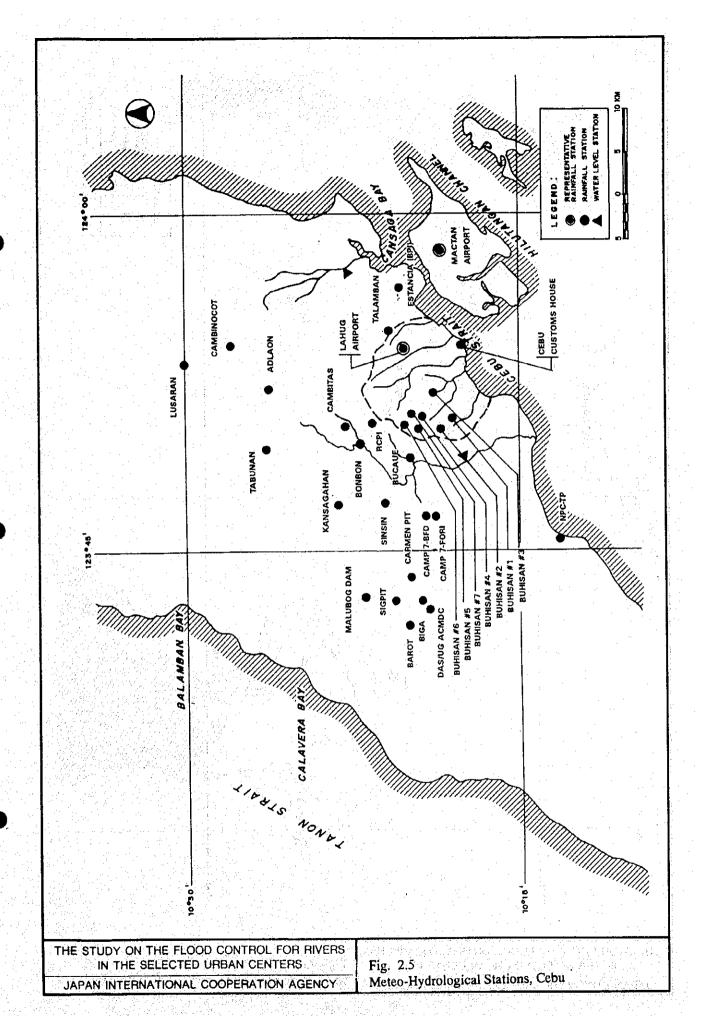

NOTE: No record for the period of 1941-1945

Table 2.3 Climatological Normals in Cebu City

| y y Ni | Rain-        | No. of        | Tempera | ture (° C) | Relative A        | tmospheric             | Wi        | n d            | Cloud  |
|--------|--------------|---------------|---------|------------|-------------------|------------------------|-----------|----------------|--------|
| Month  | fall<br>(mm) | Rainy<br>Days | Max.    | Min. Mean  | Humidity<br>(%) a | Pressure<br>t MSL (mb) | Direction | Speed<br>(m/s) | (Okta) |
| Jan    | 78.1         | 8             | 29.9 2  | 3.8 26.8   | 80                | 1011.2                 | NE        | 2              | 5      |
| Feb    | 62.3         | 2 <b>7</b>    | 30.2    | 3.7 27.0   | 79                | 1011.6                 | NE        | 2              | 5      |
| Mar    | 41.5         | 5             | 31.2    | 4.4 27.8   | 77                | 1009.6                 | NE        | 2              | 4      |
| Apr    | 29.1         | 4             | 32.3    | 5.4 28.8   | 74                | 1010.3                 | NE        | 3 <b>2</b> - 1 | 4      |
| May    | 54.8         | 5             | 33.0 2  | 5.9 29.4   | 75                | 1009.4                 | NE        | - 2            | 4      |
| Jun    | 149.9        | 11            | 32.1    | 5.3 28.7   | <b>79</b>         | 1009.0                 | SW        | 2              | 5      |
| Jul    | 157.0        | 12            | 31.7    | 4.9 28.3   | 80                | 1008.9                 | SW        | 2              | 5      |
| Aug    | 136.5        | 10            | 31.9    | 5,0 28.4   | 79                | 1008.6                 | sw        | 2              | 5      |
| Sep    | 167.3        | 13            | 31.7    | 24.8 28.3  | 80                | 1009.2                 | sw        | 2              | 5      |
| Oct    | 148.3        | 12            | 31.6    | 24.7 28.1  | 81                | 1009.3                 | NE        | 2              | 5      |
| Nov    | 131.4        | 11            | 31.2    | 24.7 27.9  | 81                | 1009.5                 | NE        | 2              | 5      |
| Dec    | 103.8        | 10            | 30.3    | 24.2 27.3  | 82                | 1010.4                 | NE        | 2              | 5      |
| Annual | 1260.0       | 108           | 31.4    | 24.7 28.1  | 79                | 1009.8                 | NE        | 2              | 5      |

Table 2.4 Climatological Extremes in Cebu City

|        |        | Temp     | erature |         | Max, D | aily Rain | J            | lighest \ | Wind    | Am      | ospheric | Pressure | at MSL  |
|--------|--------|----------|---------|---------|--------|-----------|--------------|-----------|---------|---------|----------|----------|---------|
| Month  | High   | Date-    | Low     | Date-   | Depth  | Date-     | Speed        | Direc-    | Date-   | High    | Date-    | Low      | Date-   |
|        | (°C)   | Year     | (°C)    | Year    | (mm)   | Year      | (m/s)        | tion      | Year    | (mb)    | Year     | (mb)     | Year    |
| Jan    | 33.5   | 3-88     | 20.0    | 4-73    | 117.4  | 2-78      | 30.0         | NE        | 24-75   | 1,018.5 | 30-73    | 995,3    | 24-75   |
| Feb    | 34.8   | 16-83    | 20.0    | 3-76    | 61.8   | 12-74     | 22.0         | E         | 18-88   | 1,018.7 | 23-83    | 1,004.5  | 8-85    |
| Mar    | 33.6   | 21-81    | 21.4    | 1-80    | 141.3  | 26-82     | 25.0         | sw        | 26-82   | 1,018.9 | 2-87     | 996.0    | 26-82   |
| Apr    | 34.8   | 17-87    | 22.5    | 27-82   | 48.7   | 15-79     | 17.0         | NE        | 1-75    | 1,016.4 | 1-80     | 1,003.0  | 16-79   |
| May    | 36.4   | 30-79    | 22.3    | 31-74   | 82.0   | 31-78     | 20.0         | W         | 17-89   | 1,014.3 | 5-80     | 1,000.2  | 21-76   |
| Jun    | 35.5   | 1-77     | 22,5    | 13-75   | 87.8   | 9-84      | 18.0         | SW        | 22-85   | 1,014.3 | 4-76     | 1,001.3  | 9-74    |
| Jul    | 35.3   | 20-73    | 20.8    | 5-90    | 99.6   | 9-73      | 16.0         | SSW       | 31-88   | 1,015.9 | 11-79    | 1,001.0  | 26-78   |
| Aug    | 35.3   | 24-79    | 20.8    | 19-81   | 96.6   | 17-82     | 25.0         | sw        | 15-86   | 1,014.1 | 3-87     | 1,001.5  | 1-86    |
| Sep    | 35.2   | 23-87    | 21.5    | 18-72   | 127.0  | 26-89     | 48.0         | NE        | 2-84    | 1,015.3 | 5-84     | 983.4    | 2-84    |
| Oct    | 34.4   | 22-87    | 21.6    | 24-86   | 90.9   | 23-88     | 20.0         | WSW       | 23-88   | 1,016.8 | 5-87     | 999.8    | 9-78    |
| Nov    | 33.8   | 1-80     | 22.0    | 19-87   | 276.1  | 12-90     | 55.0         | S         | 12-90   | 1,016.6 | 30-89    | 971.1    | 12-90   |
| Dec    | 33.5   | 7-85     | 21.6    | 19-86   | 78.5   | 13-75     | 35.0         | Ň         | 21-86   | 1,018.5 | 1-78     | 1,000.5  | 21-86   |
| Annua  | 1 36.4 | 30-05-9  | 20.0    | 3-02-76 | 276.1  | 12-11-90  | 55.0         | S         | 2-11-90 | 1,018.9 | 2-03-87  | 971.1    | 2-11-90 |
| Period |        | 1972 - 1 | 990     |         | 1972 - | 1990      | . The second | 1972 - 1  | 990     |         | 1972 - 1 | 990      |         |