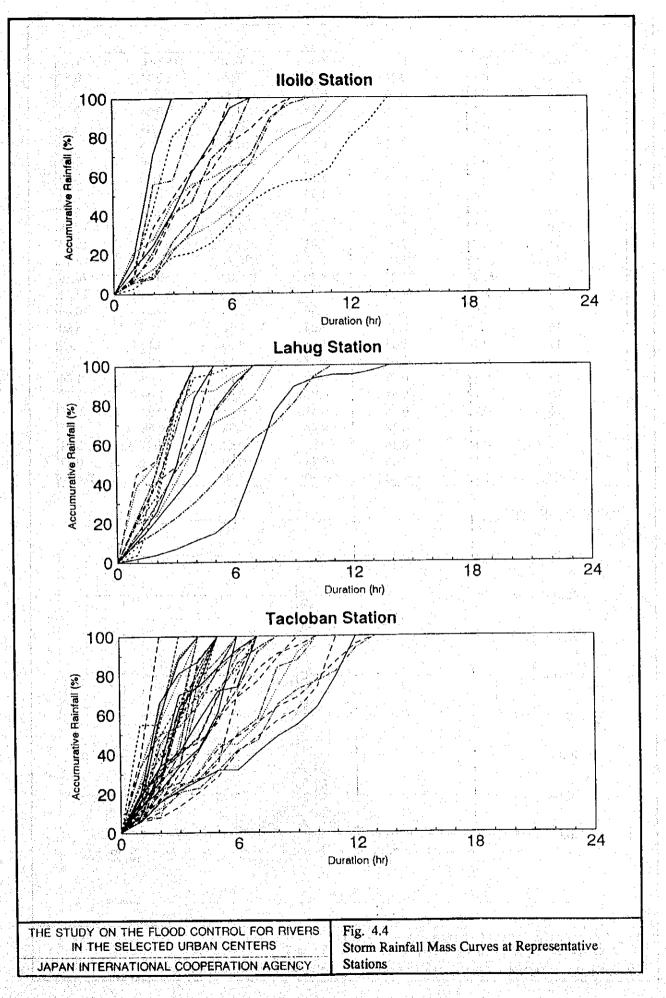

|
|                                         |                      |                                      | Virac Synop                             | to the state of th |

FIGURES



























F - 13





| Hour  | 2-Year | 5-Year | 10-Year | 20-Year | 50-Year | 100-Year |
|-------|--------|--------|---------|---------|---------|----------|
| 1     | 0.14   | 0.26   | 0.28    | 0.39    | 0.41    | 0.57     |
| 2     | 0.14   | 0.26   | 0.35    | 0.39    | 0.54    | 0.71     |
| 3     | 0.14   | 0.26   | 0.38    | 0.52    | 0.68    | 0.71     |
| 4     | 0.28   | 0.38   | 0.51    | 0.65    | 0.81    | 0.99     |
| 5     | 0.28   | 0.51   | 0.64    | 0.78    | 0.95    | 1.13     |
| 6     | 0.42   | 0.64   | 0.76    | 1.03    | 1.36    | 1.56     |
| 7     | 0.56   | 0.89   | 1.15    | 1.42    | 1.76    | 2.12     |
| 8     | 0.84   | 1.28   | 1.53    | 1.94    | 2.44    | 2.97     |
| 9     | 1.26   | 1.91   | 2.42    | 2.97    | 3.80    | 4.52     |
| 10    | 2.10   | 3.32   | 4.20    | 5