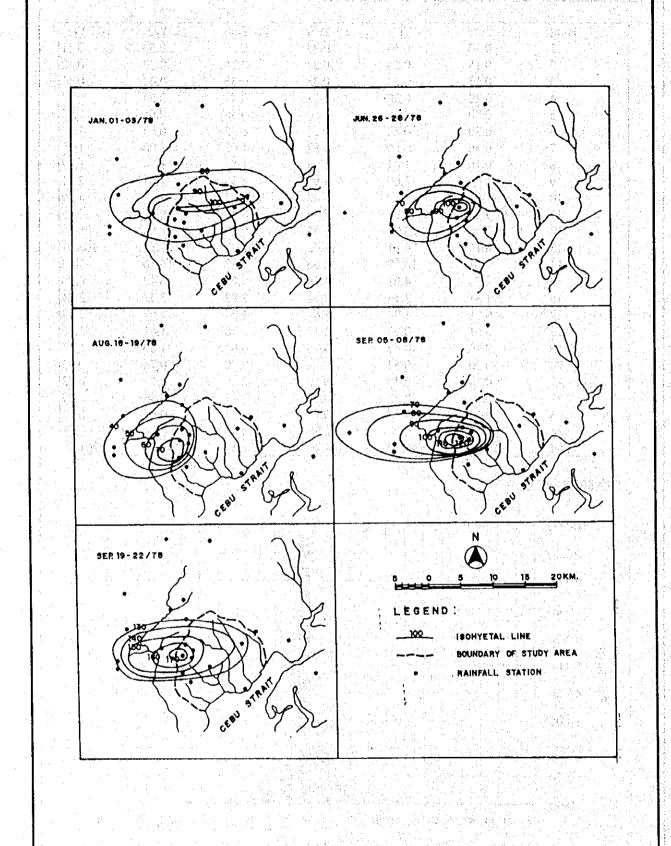

84    | 5.60    | 6.42    | 6.96     |
| 16       | 1.37   | 2.14   | 2.61    | 2.92    | 3.37    | 3.74     |
| 17       | 0.91   | 1.34   | 1.61    | 1.87    | 2.07    | 2.29     |
| 18       | 0.61   | 0.93   | 1.12    | 1.28    | 1.41    | 1.56     |
| 19       | 0.46   | 0.67   | 0.75    | 0.93    | 1.09    | 1.14     |
| 20       | 0.30   | 0.53   | 0.62    | 0.70    | 0.76    | 0.83     |
| 21       | 0.30   | 0.40   | 0.50    | 0.58    | 0.65    | 0.73     |
| 22       | 0.15   | 0.32   | 0.37    | 0.47    | 0.54    | 0.52     |
| 23       | 0.15   | 0.25   | 0.25    | 0.35    | 0.44    | 0.42     |
| 24       | 0.15   | 0.20   | 0.25    | 0.30    | 0.33    | 0.42     |
| Total    | 119.90 | 146.10 | 161.20  | 174.50  | 190.20  | 201.30   |



Fig. 4.8 Design Hyetograph, Tacloban



THE STUDY ON THE FLOOD CONTROL FOR RIVERS IN THE SELECTED URBAN CENTERS

JAPAN INTERNATIONAL COOPERATION AGENCY

Fig. 4.9 Isohyetetal Maps of Storm Rainfalls Observed in Cebu, 1978





| Station        | Altitude (m) | (EXP(h/1480)) | P/P*  |  |
|----------------|--------------|---------------|-------|--|
| Mactan Airport | 8            | 1.00542       | 1.000 |  |
| Talaga         | 10           | 1.00678       | 0.837 |  |
| Estancia (BPI) | 11           | 1.00746       | 0.929 |  |
| Lahug Airport  | 38           | 1.02601       | 0.950 |  |
| Talamban       | 70           | 1.04843       | 1,048 |  |
| Lusaran        | 154          | 1,10966       | 0.823 |  |
| Bonbon         | 218          | 1.15870       | 1.177 |  |
| Carmen         | 345          | 1.26252       | 1.144 |  |
|