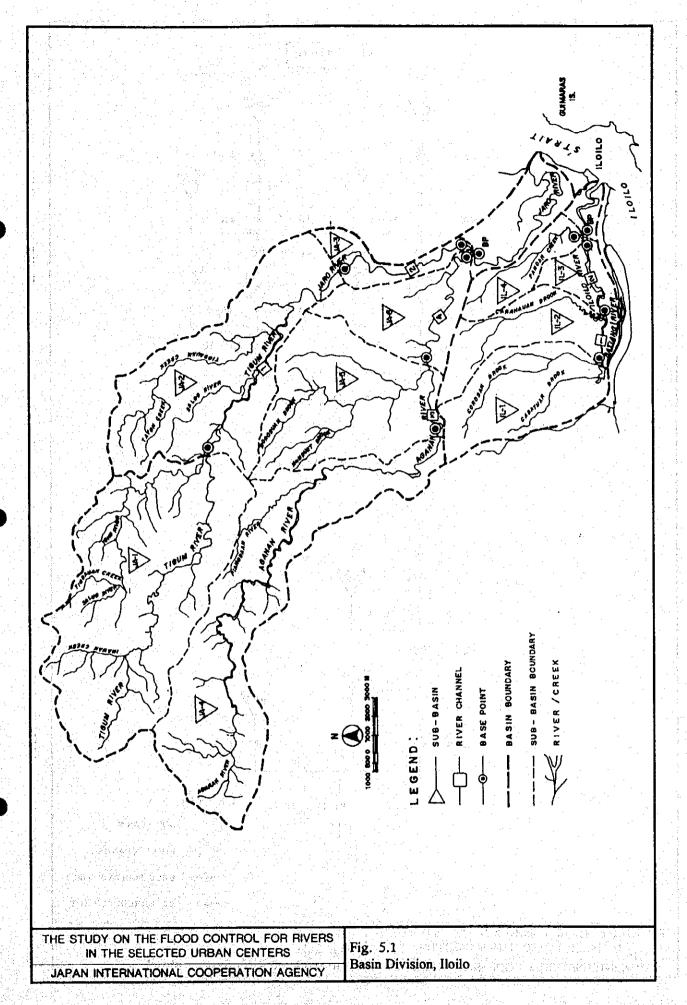

----|-------|--|
| Mactan Airport | 8            | 1.00542       | 1.000 |  |
| Talaga         | 10           | 1.00678       | 0.837 |  |
| Estancia (BPI) | 11           | 1.00746       | 0.929 |  |
| Lahug Airport  | 38           | 1.02601       | 0.950 |  |
| Talamban       | 70           | 1.04843       | 1,048 |  |
| Lusaran        | 154          | 1,10966       | 0.823 |  |
| Bonbon         | 218          | 1.15870       | 1.177 |  |
| Carmen         | 345          | 1.26252       | 1.144 |  |
| Adlaon         | 404          | 1,31386       | 1.298 |  |
| Camp 7-FOR1*   | 450          | 1.35534       | 1.313 |  |
| RCPI           | 730          | 1.63762       | 1.216 |  |
| Mantalungon    | 780          | 1.69389       | 1.329 |  |

Fig. 4.11 Relation between Altitude and Rainfall