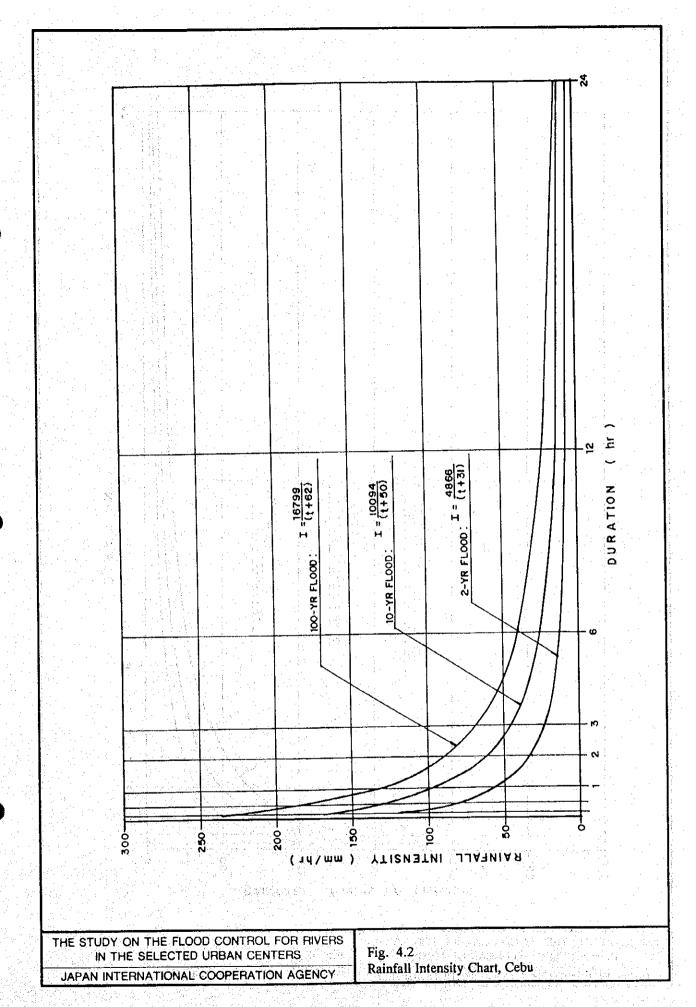

|
|                                         |                      |                                      | Virac Synop                             | to the state of th |

FIGURES



























F - 13





| Hour  | 2-Year | 5-Year | 10-Year | 20-Year | 50-Year | 100-Year |
|-------|--------|--------|---------|---------|---------|----------|
| 1     | 0.14   | 0.26   | 0.28    | 0.39    | 0.41    | 0.57     |
| 2     | 0.14   | 0.26   | 0.35    | 0.39    | 0.54    | 0.71     |
| 3     | 0.14   | 0.26   | 0.38    | 0.52    | 0.68    | 0.71     |
| 4     | 0.28   | 0.38   | 0.51    | 0.65    | 0.81    | 0.99     |
| 5     | 0.28   | 0.51   | 0.64    | 0.78    | 0.95    | 1.13     |
| 6     | 0.42   | 0.64   | 0.76    | 1.03    | 1.36    | 1.56     |
| 7     | 0.56   | 0.89   | 1.15    | 1.42    | 1.76    | 2.12     |
| 8     | 0.84   | 1.28   | 1.53    | 1.94    | 2.44    | 2.97     |
| 9     | 1.26   | 1.91   | 2.42    | 2.97    | 3.80    | 4.52     |
| 10    | 2.10   | 3.32   |