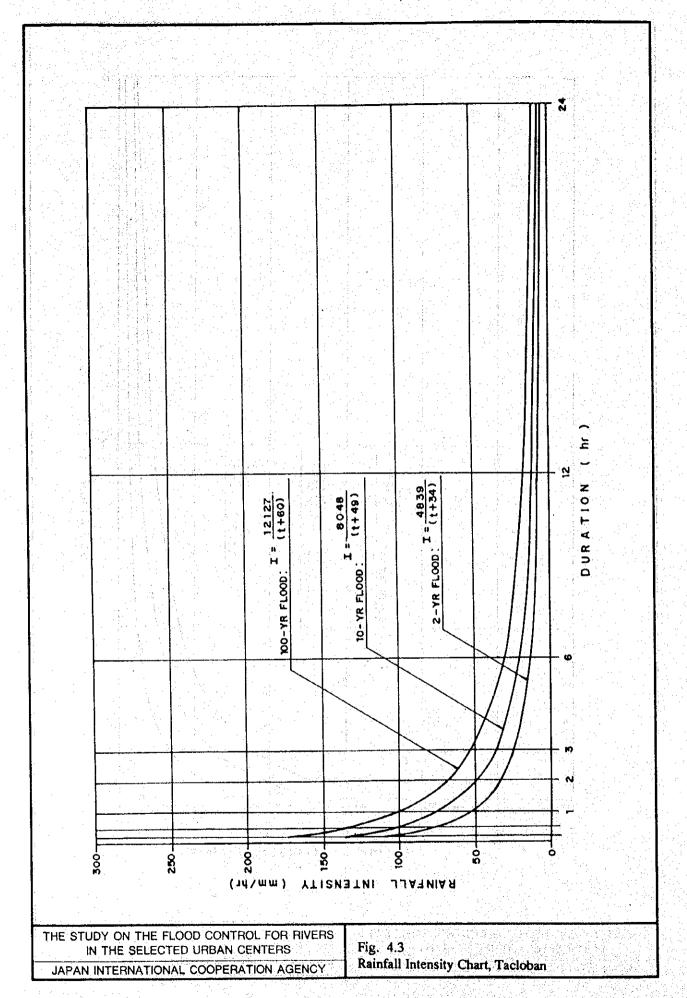

|
|                                         |                      |                                      | Virac Synop                             | to the state of th |

FIGURES



























F - 13





| Hour  | 2-Year | 5-Year | 10-Year | 20-Year | 50-Year | 100-Year |
|-------|--------|--------|---------|---------|---------|----------|
| 1     | 0.14   | 0.26   | 0.28    | 0.39    | 0.41    | 0.57     |
| 2     | 0.14   | 0.26   | 0.35    | 0.39    | 0.54    | 0.71     |
| 3     | 0.14   | 0.26   | 0.38    | 0.52    | 0.68    | 0.71     |
| 4     | 0.28   | 0.38   | 0.51    | 0.65    | 0.81    | 0.99     |
| 5     | 0.28   | 0.51   | 0.64    | 0.78    | 0.95    | 1.13     |
| 6     | 0.42   | 0.64   | 0.76    | 1.03    | 1.36    | 1.56     |
| 7     | 0.56   | 0.89   | 1.15    | 1.42    | 1.76    | 2.12     |
| 8     | 0.84   | 1.28   | 1.53    | 1.94    | 2.44    | 2.97     |
| 9     | 1.26   | 1.91   | 2.42    | 2.97    | 3.80    | 4.52     |
| 10    | 2.10   | 3.32   | 4.20    |