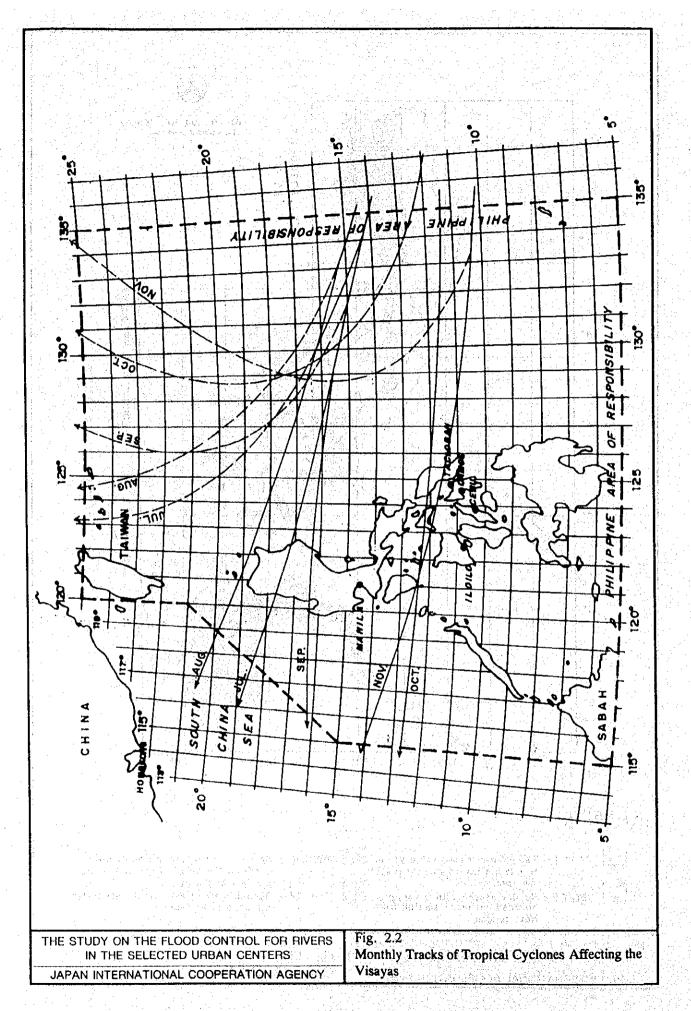

|
|                                         |                      |                                      | Virac Synop                             | to the state of th |

FIGURES



























F - 13





| Hour  | 2-Year | 5-Year | 10-Year | 20-Year | 50-Year | 100-Year |
|-------|--------|--------|---------|---------|---------|----------|
| 1     | 0.14   | 0.26   | 0.28    | 0.39    | 0.41    | 0.57     |
| 2     | 0.14   | 0.26   | 0.35    | 0.39    | 0.54    | 0.71     |
| 3     | 0.14   | 0.26   | 0.38    | 0.52    | 0.68    | 0.71     |
| 4     | 0.28   | 0.38   | 0.51    | 0.65    | 0.81    | 0.99     |
| 5     | 0.28   | 0.51   | 0.64    | 0.78    | 0.95    | 1.13     |
| 6     | 0.42   | 0.64   | 0.76    | 1.03    | 1.36    | 1.56     |
| 7     | 0.56   | 0.89   | 1.15    | 1.42    | 1.76    | 2.12     |
| 8     | 0.84   | 1.28   | 1.53    | 1.94    | 2.44    | 2.97     |
| 9     | 1.26   | 1.91   | 2.42    | 2.97    | 3.80    | 4.52     |
| 10