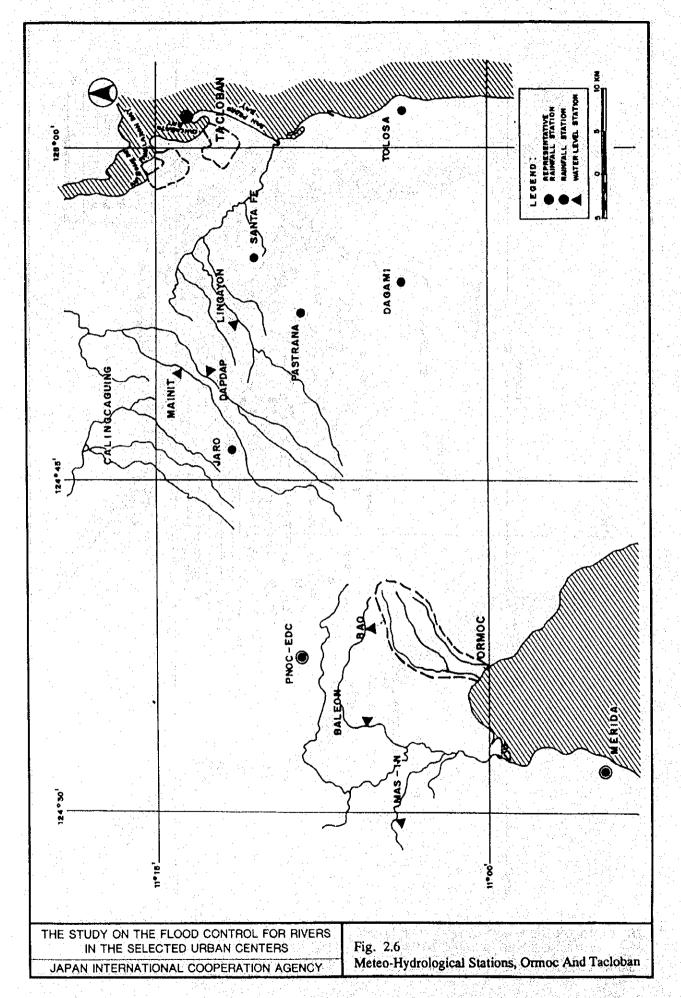

Source : Geothermal Power Plant PNOC-EDC

(Philippine National Oil Company - Energy Development Corporation)

Table 2.6 Climatological Normals in Tacloban City

|        | Rain-        | No. of        | 400  | Temperatu | re (°C) | Relative     | Atmospheric          |           | Wind        | Cloud    |
|--------|--------------|---------------|------|-----------|---------|--------------|----------------------|-----------|-------------|----------|
| Month  | fall<br>(mm) | Rainy<br>Days | Max. | Min.      | Mean    | Humidity (%) | Pressure at MSL (mb) | LW Spring | Speed (m/s) | (Okta)   |
| Jan    | 281.7        | 20            | 28.7 | 22.8      | 25.7    | 85           | 1,010.3              | NW        | 2           | 6        |
| Feb    | 204,1        | 17            | 29.0 | 22,7      | 25.9    | 84           | 1,010.8              | NW        | 2           | 5        |
| Mar    | 139.6        | 15            | 29.9 | 23.1      | 26.5    | 82           | 1,010.8              | NW.       | 2           | 5        |
| Apr    | 118.9        | 14            | 30.9 | 24.1      | 27.5    | 81           | 1,009.4              | SSE       | 2           | 4        |
| May    | 142.4        | 14            | 31.4 | 24,8      | 28.1    | 82           | 1,008.0              | SE        | 2           | 5        |
| Jun    | 160.8        | 16            | 31.3 | 24.6      | 28.0    | 82           | 1,007.6              | SE        | 2           | 6        |
| Jul    | 167.0        | 16            | 31.1 | 24.4      | 27.8    | 82           | 1,007.1              | NW        | 1           | 6        |
| Aug    | 135.5        | 14            | 31.4 | 24.5      | 28.0    | 81           | 1,006.0              | NW        | 1           | 6        |
| Sep    | 161.5        | 16            | 31.3 | 24.4      | 27.9    | 82           | 1,007.4              | NW        | 1           | 6        |
| Oct    | 197.2        | 19            | 31.0 | 24.2      | 27.6    | 84           | 1,007.9              | NW        | 2           | <b>5</b> |
| Nov    | 279.0        | 20            | 30.1 | 23.8      | 27.0    | 86           | 1,008.4              | NW        | 2           | 6        |
| Dec    | 305.3        | 21            | 29.3 | 23.4      | 26.3    | 86           | 1,009.5              | NW        | 2           | 6        |
| Annual | 2,293.0      | 202           | 30.5 | 23.9      | 27.2    | 83           | 1,008.6              | NW        | 2           | 6        |

Table 2.7 Climatological Extremes in Tacloban City

| Month  |      | Temperati | are  |         | Max. Dai | ly Rainfal |       | Highest Wi | nd      | Atm     | ospheric P | ressure at | MSL     |
|--------|------|-----------|------|---------|----------|------------|-------|------------|---------|---------|------------|------------|---------|
|        | High | Date-     | Low  | Date-   | Depth    | Date-      | Speed | Direction  | Date-   | High    | Date-      | Low        | Date-   |
|        | (°C) | Year      | (°C) | Year    | (mm)     | Year       | (m/s) |            | Year    | (mb)    | Year       | (mb)       | Year    |
| Jan    | 34.7 | 28-24     | 18.8 | 30-05   | 246.7    | 14-16      | 29.0  | NNW        | 7-72    | 1,020.3 | 30-73      | 993.4      | 8-72    |
| Feb    | 34.8 | 26-19     | 17.6 | 24-05   | 153.7    | 14-89      | 20.0  | W          | 24-70   | 1,018.8 | 8-73       | 1,001.9    | 24-70   |
| Mar    | 35.9 | 31-24     | 18.0 | 4-05    | 178.6    | 15-37      | 16.0  | NNW        | 19-71   | 1,019.2 | 2-87       | 1,002.9    | 23-80   |
| Apr    | 38.0 | 6-24      | 20.2 | 23-11   | 136.1    | 24-71      | 53.0  | NNW        | 15-79   | 1,017.4 | 7-70       | 972.9      | 15-79   |
| May    | 37.9 | 2-24      | 20.5 | 1-85    | 325.9    | 2-59       | 55.0  | sw         | 15-66   | 1,015.9 | 10-57      | 985.8      | 4-51    |
| Jun    | 36.5 | 3-87      | 20.9 | 23-75   | 244.0    | 23-75      | 27.0  | wsw        | 24-71   | 1,014.9 | 2-57       | 989.5      | 24-71   |
| Jul    | 37.8 | 24-20     | 21.2 | 20-73   | 244.3    | 14-13      | 30.0  | wsw        | 14-71   | 1,014.6 | 2-65       | 994.4      | 3-71    |
| Aug .  | 38.0 | 18-24     | 20.6 | 1-20    | 116.0    | 12-87      | 22.0  | wsw        | 8-68    | 1,014.8 | 27-60      | 994.6      | 25-87   |
| Sep    | 37.2 | 10-24     | 21.0 | 14-82   | 116.0    | 6-12       | 18.0  | sw         | 11-66   | 1,015.4 | 6-53       | 997.7      | 26-78   |
| Oct    | 36.0 | 8-47      | 19.8 | 30-20   | 167.9    | 23-88      | 32.0  | W          | 26-52   | 1,016.0 | 27-68      | 976.1      | 27-52   |
| Nov    | 35.2 | 1-24      | 19.4 | 17-68   | 206.5    | 22-28      | 47.0  | SW         | 23-68   | 1,017.8 | 30-78      | 966.9      | 7-88    |
| Dec    | 34.0 | 2-02      | 17.5 | 3-04    | 192.8    | 6-58       | 30.0  | N          | 9-51    | 1,017.9 | 26-72      | 988.6      | 9-51    |
| Annual | 38.0 | 18-08-24  | 17.5 | 3-12-04 | 325.9    | 2-05-59    | 55.0  | sw         | 5-05-66 | 1,020.3 | 30-01-73   | 966.9      | 7-11-88 |
| Period |      | 1903 - 19 | 90   |         | 1903 - 1 | 990        |       | 1951 - 19  | 90      | . 14    | 1949 - 19  | 990        |         |