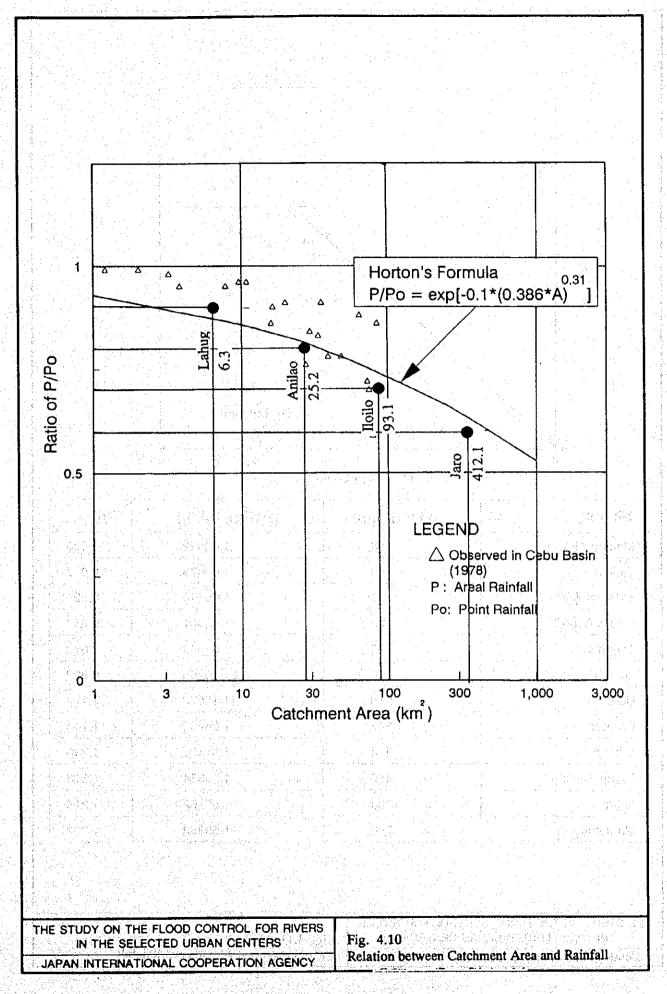

18       | 0.61   | 0.93   | 1.12    | 1.28    | 1.41    | 1.56     |
| 19       | 0.46   | 0.67   | 0.75    | 0.93    | 1.09    | 1.14     |
| 20       | 0.30   | 0.53   | 0.62    | 0.70    | 0.76    | 0.83     |
| 21       | 0.30   | 0.40   | 0.50    | 0.58    | 0.65    | 0.73     |
| 22       | 0.15   | 0.32   | 0.37    | 0.47    | 0.54    | 0.52     |
| 23       | 0.15   | 0.25   | 0.25    | 0.35    | 0.44    | 0.42     |
| 24       | 0.15   | 0.20   | 0.25    | 0.30    | 0.33    | 0.42     |
| Total    | 119.90 | 146.10 | 161.20  | 174.50  | 190.20  | 201.30   |



Fig. 4.8 Design Hyetograph, Tacloban



THE STUDY ON THE FLOOD CONTROL FOR RIVERS IN THE SELECTED URBAN CENTERS

JAPAN INTERNATIONAL COOPERATION AGENCY

Fig. 4.9 Isohyetetal Maps of Storm Rainfalls Observed in Cebu, 1978





| Station        | Altitude (m) | (EXP(h/1480)) | P/P*  |  |
|----------------|--------------|---------------|-------|--|
| Mactan Airport | 8            | 1.00542       | 1.000 |  |
| Talaga         | 10           | 1.00678       | 0.837 |  |
| Estancia (BPI) | 11           | 1.00746       | 0.929 |  |
| Lahug Airport  | 38           | 1.02601       | 0.950 |  |
| Talamban       | 70           | 1.04843       | 1,048 |  |
| Lusaran        | 154          | 1,10966       | 0.823 |  |
| Bonbon         | 218          | 1.15870       | 1.177 |  |
| Carmen         | 345          | 1.26252       | 1.144 |  |
| Adlaon         | 404          | 1,31386       | 1.298 |  |
| Camp 7-FOR1*   | 450          | 1.35534       | 1.313 |  |
| RCPI           | 730          | 1.63762       | 1.216 |  |
| M