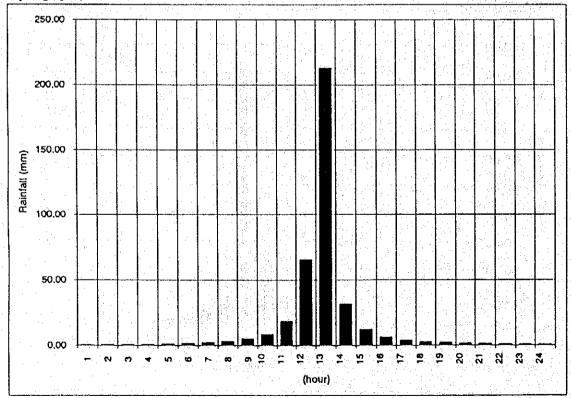

TABLES

Table 2.1 Climatological Normals in Iloilo City

|        | Rain-   | No. of | T        | emperature | (°C) | Relative   | Atmospheric | Wi        | n d   | Cloud  |
|--------|---------|--------|----------|------------|------|------------|-------------|-----------|-------|--------|
| Month  | fall    | Rainy  | <u> </u> |            | 7.   | Humidity   | Pressure    | Direction | Speed | (Okta) |
|        | (mm)    | Days   | Max.     | Min.       | Mean | (%)        | at MSL (mb) |           | (m/s) |        |
| Jan    | 39.9    | . 7    | 29.7     | 22.7       | 26.2 | 82         | 1,011.6     | NNE       | 5     | 5      |
| Feb    | 19.1    | 4      | 30.2     | 22.7       | 26.5 | 80         | 1,011.9     | NNE       | 5     | . 4    |
| Mar    | 27.1    | 4      | 31.7     | 23.5       | 27.6 | 75         | 1,011.6     | NNE       | . 4 . | . 4    |
| Apr    | 47.7    | 4      | 33.1     | 24.6       | 28.9 | 73         | 1,010.3     | NE        | 4     | 4      |
| May    | 117.9   | 9      | 33.1     | 25.1       | 29.1 | <i>7</i> 7 | 1,009.3     | NE .      | . 3   | 5      |
| Jun    | 255.2   | 16     | 31.6     | 24.7       | 28.1 | 82         | 1,009.1     | SW        | 2 : . | 6      |
| Jul    | 313.2   | 19     | 30.7     | 24.4       | 27.6 | 85         | 1,009.0     | : SW      | . 3   | 6      |
| Aug    | 363.7   | 18     | 30.4     | 24.5       | 27.5 | 85         | 1,008.9     | SW        | 3     | - 6    |
| Sep    | 266.8   | 17     | 30.8     | 24.4       | 27.6 | 85         | 1,009.2     | SW        | 3     | 6      |
| Oct    | 264.1   | 17     | 31.1     | 24.2       | 27.7 | 84:        | 1,009.5     | N         | - 2   | - 6    |
| Nov    | 174.8   | 13     | 30.9     | 24.0       | 27.5 | 84         | 1,009.9     | NNE       | 3 .   | - 5    |
| Dec    | 64,2    | 9      | 30.2     | 23.4       | 26.8 | 83         | 1,010.8     | NNE       | 4     | 5      |
| Annual | 1,953.7 | 137    | 31.1     | 24.0       | 27.6 | 81         | 1,010.1     | NNE       | 3     | 5      |