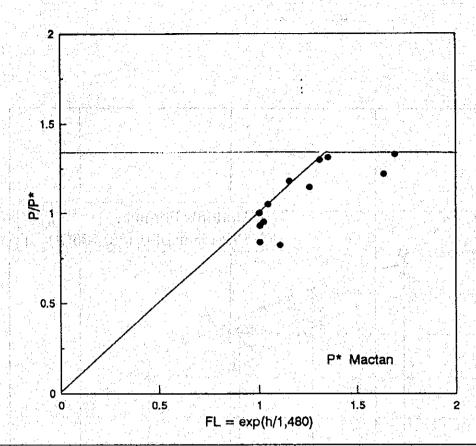

8       | 0.61   | 0.93   | 1.12    | 1.28    | 1.41    | 1.56     |
| 19       | 0.46   | 0.67   | 0.75    | 0.93    | 1.09    | 1.14     |
| 20       | 0.30   | 0.53   | 0.62    | 0.70    | 0.76    | 0.83     |
| 21       | 0.30   | 0.40   | 0.50    | 0.58    | 0.65    | 0.73     |
| 22       | 0.15   | 0.32   | 0.37    | 0.47    | 0.54    | 0.52     |
| 23       | 0.15   | 0.25   | 0.25    | 0.35    | 0.44    | 0.42     |
| 24       | 0.15   | 0.20   | 0.25    | 0.30    | 0.33    | 0.42     |
| Total    | 119.90 | 146.10 | 161.20  | 174.50  | 190.20  | 201.30   |



Fig. 4.8 Design Hyetograph, Tacloban



THE STUDY ON THE FLOOD CONTROL FOR RIVERS IN THE SELECTED URBAN CENTERS

JAPAN INTERNATIONAL COOPERATION AGENCY

Fig. 4.9 Isohyetetal Maps of Storm Rainfalls Observed in Cebu, 1978





| Station        | Altitude (m) | (EXP(h/1480)) | P/P*  |  |
|----------------|--------------|---------------|-------|--|
| Mactan Airport | 8            | 1.00542       | 1.000 |  |
| Talaga         | 10           | 1.00678       | 0.837 |  |
| Estancia (BPI) | 11           | 1.00746       | 0.929 |  |
| Lahug Airport  | 38           | 1.02601       | 0.950 |  |
| Talamban       | 70           | 1.04843       | 1,048 |  |
| Lusaran        | 154          | 1,10966       | 0.823 |  |
| Bonbon         | 218          | 1.15870       | 1.177 |  |
| Carmen         | 345          | 1.26252       | 1.144 |  |
| Adlaon         | 404          | 1,31386       | 1.298 |  |
| Camp 7-FOR1*   | 450          | 1.35534       | 1.313 |  |
| RCPI           | 730          | 1.63762       | 1.216 |  |
| Man