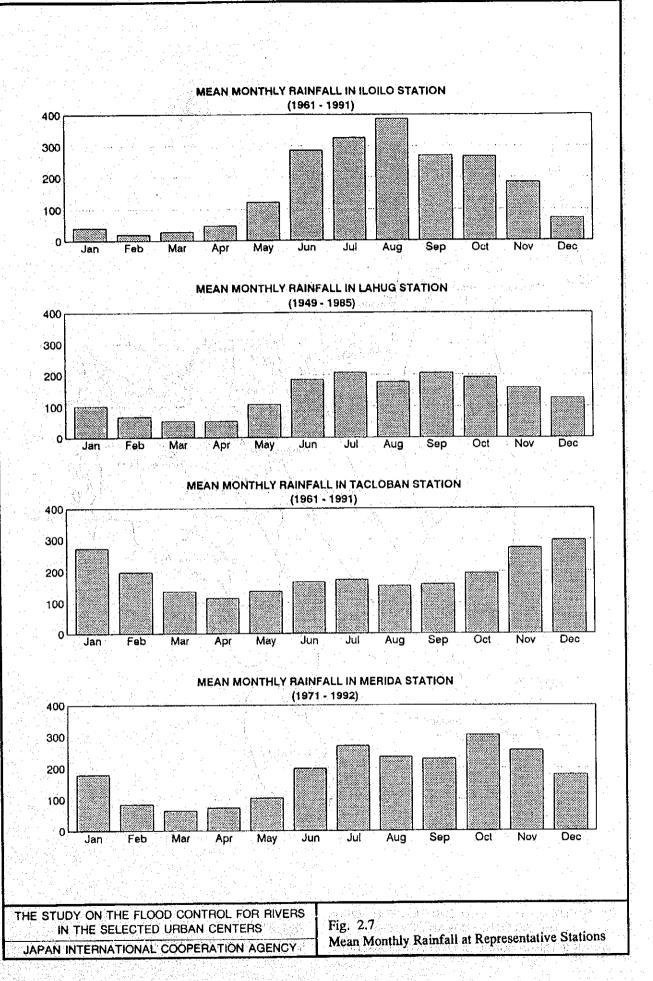

TABLES

Table 2.1 Climatological Normals in Iloilo City

|        | Rain-   | No. of | T        | emperature | (°C) | Relative   | Atmospheric | Wi        | n d   | Cloud  |
|--------|---------|--------|----------|------------|------|------------|-------------|-----------|-------|--------|
| Month  | fall    | Rainy  | <u> </u> |            | 7.   | Humidity   | Pressure    | Direction | Speed | (Okta) |
|        | (mm)    | Days   | Max.     | Min.       | Mean | (%)        | at MSL (mb) |           | (m/s) |        |
| Jan    | 39.9    | . 7    | 29.7     | 22.7       | 26.2 | 82         | 1,011.6     | NNE       | 5     | 5      |
| Feb    | 19.1    | 4      | 30.2     | 22.7       | 26.5 | 80         | 1,011.9     | NNE       | 5     | . 4    |
| Mar    | 27.1    | 4      | 31.7     | 23.5       | 27.6 | 75         | 1,011.6     | NNE       | . 4 . | . 4    |
| Apr    | 47.7    | 4      | 33.1     | 24.6       | 28.9 | 73         | 1,010.3     | NE        | 4     | 4      |
| May    | 117.9   | 9      | 33.1     | 25.1       | 29.1 | <i>7</i> 7 | 1,009.3     | NE .      | . 3   | 5      |
| Jun    | 255.2   | 16     | 31.6     | 24.7       | 28.1 | 82         | 1,009.1     | SW        | 2 : . | 6      |
| Jul    | 313.2   | 19     | 30.7     | 24.4       | 27.6 | 85         | 1,009.0     | : SW      | . 3   | 6      |
| Aug    | 363.7   | 18     | 30.4     | 24.5       | 27.5 | 85         | 1,008.9     | SW        | 3     | - 6    |
| Sep    | 266.8   | 17     | 30.8     | 24.4       | 27.6 | 85         | 1,009.2     | SW        | 3     | 6      |
| Oct    | 264.1   | 17     | 31.1     | 24.2       | 27.7 | 84:        | 1,009.5     | N         | - 2   | - 6    |
| Nov    | 174.8   | 13     | 30.9     | 24.0       | 27.5 | 84         | 1,009.9     | NNE       | 3 .   | - 5    |
| Dec    | 64,2    | 9      | 30.2     | 23.4       | 26.8 | 83         | 1,010.8     | NNE       | 4     | 5      |
| Annual | 1,953.7 | 137    | 31.1     | 24.0       | 27.6 | 81         | 1,010.1     | NNE       | 3     | 5      |

NOTE: No record for the period of 1941-1945

Table 2.3 Climatological Normals in Cebu City

| y y Ni | Rain-        | No. of        | Tempera | ture (° C) | Relative A        | tmospheric             | Wi        | n d            | Cloud  |
|--------|--------------|---------------|---------|------------|-------------------|------------------------|-----------|----------------|--------|
| Month  | fall<br>(mm) | Rainy<br>Days | Max.    | Min. Mean  | Humidity<br>(%) a | Pressure<br>t MSL (mb) | Direction | Speed<br>(m/s) | (Okta) |
| Jan    | 78.1         | 8             | 29.9 2  | 3.8 26.8   | 80                | 1011.2                 | NE        | 2              | 5      |
| Feb    | 62.3         | 2 <b>7</b>    | 30.2    | 3.7 27.0   | 79                | 1011.6                 | NE        | 2              | 5      |
| Mar    | 41.5         | 5             | 31.2    | 4.4 27.8   | 77                | 1009.6                 | NE        | 2              | 4      |
| Apr    | 29.1         | 4             | 32.3    | 5.4 28.8   | 74                | 1010.3                 | NE        | 3 <b>2</b> - 1 | 4      |
| May    | 54.8         | 5             | 33.0 2  | 5.9 29.4   | 75                | 1009.4                 | NE        | - 2            | 4      |
| Jun    | 149.9        | 11            | 32.1    | 5.3 28.7   | <b>79</b>         | 1009.0                 | SW        | 2              | 5      |
| Jul    | 157.0        | 12            | 31.7    | 4.9 28.3   | 80                | 1008.9                 | SW        | 2              | 5      |
| Aug    | 136.5        | 10            | 31.9    | 5,0 28.4   | 79                | 1008.6                 | sw        | 2              | 5      |
| Sep    | 167.3        | 13            | 31.7    | 24.8 28.3  | 80                | 1009.2                 | sw        | 2              | 5      |
| Oct    | 148.3        | 12            | 31.6    | 24.7 28.1  | 81                | 1009.3                 | NE        | 2              | 5      |
| Nov    | 131.4        | 11            | 31.2    | 24.7 27.9  | 81                | 1009.5                 | NE        | 2              | 5      |
| Dec    | 103.8        | 10            | 30.3    | 24.2 27.3  | 82                | 1010.4                 | NE        | 2              | 5      |
| Annual | 1260.0       | 108           | 31.4    | 24.7 28.1  | 79                | 1009.8                 | NE        | 2              | 5      |

Source : Geothermal Power Plant PNOC-EDC

(Philippine National Oil Company - Energy Development Corporation)

Table 2.6 Climatological Normals in Tacloban City

|        | Rain-        | No. of        | 400  | Temperatu | re (°C) | Relative     | Atmospheric          |           | Wind        | Cloud    |
|--------|--------------|---------------|------|-----------|---------|--------------|----------------------|-----------|-------------|----------|
| Month  | fall<br>(mm) | Rainy<br>Days | Max. | Min.      | Mean    | Humidity (%) | Pressure at MSL (mb) | LW Spring | Speed (m/s) | (Okta)   |
| Jan    | 281.7        | 20            | 28.7 | 22.8      | 25.7    | 85           | 1,010.3              | NW        | 2           | 6        |
| Feb    | 204,1        | 17            | 29.0 | 22,7      | 25.9    | 84           | 1,010.8              | NW        | 2           | 5        |
| Mar    | 139.6        | 15            | 29.9 | 23.1      | 26.5    | 82           | 1,010.8              | NW.       | 2           | 5        |
| Apr    | 118.9        | 14            | 30.9 | 24.1      | 27.5    | 81           | 1,009.4              | SSE       | 2           | 4        |
| May    | 142.4        | 14            | 31.4 | 24,8      | 28.1    | 82           | 1,008.0              | SE        | 2           | 5        |
| Jun    | 160.8        | 16            | 31.3 | 24.6      | 28.0    | 82           | 1,007.6              | SE        | 2           | 6        |
| Jul    | 167.0        | 16            | 31.1 | 24.4      | 27.8    | 82           | 1,007.1              | NW        | 1           | 6        |
| Aug    | 135.5        | 14            | 31.4 | 24.5      | 28.0    | 81           | 1,006.0              | NW        | 1           | 6        |
| Sep    | 161.5        | 16            | 31.3 | 24.4      | 27.9    | 82           | 1,007.4              | NW        | 1           | 6        |
| Oct    | 197.2        | 19            | 31.0 | 24.2      | 27.6    | 84           | 1,007.9              | NW        | 2           | <b>5</b> |
| Nov    | 279.0        | 20            | 30.1 | 23.8      | 27.0    | 86           | 1,008.4              | NW        | 2           | 6        |
| Dec    | 305.3        | 21            | 29.3 | 23.4      | 26.3    | 86           | 1,009.5              | NW        | 2           | 6        |
| Annual | 2,293.0      | 202           | 30.5 | 23.9      | 27.2    | 83           | 1,008.6              | NW        | 2           | 6        |