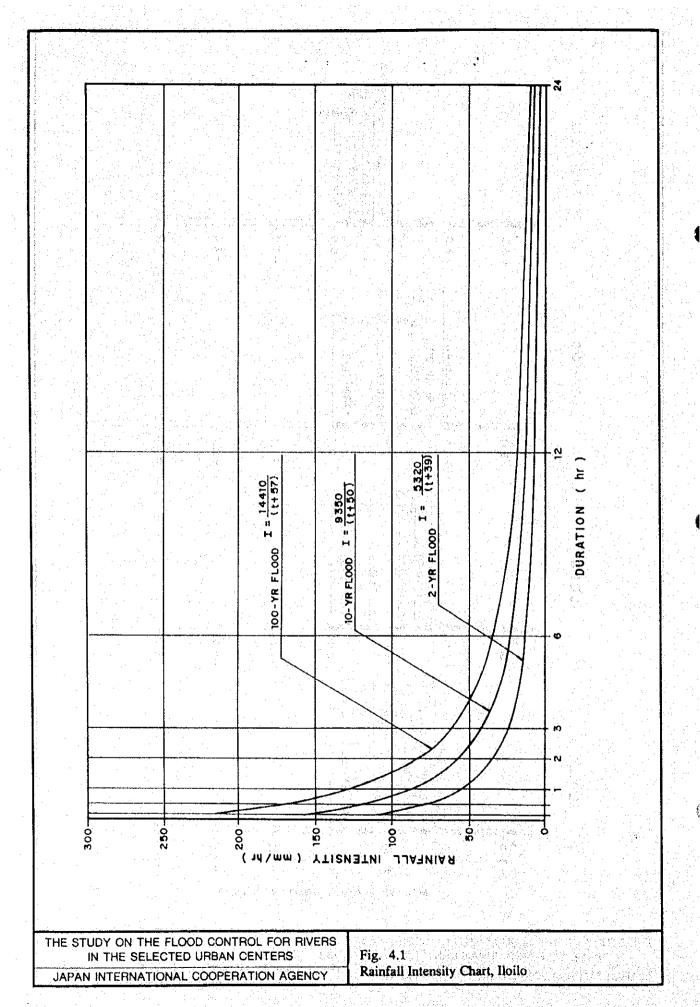

|
|                                         |                      |                                      | Virac Synop                             | to the state of th |

FIGURES



























F - 13





| Hour  | 2-Year | 5-Year | 10-Year | 20-Year | 50-Year | 100-Year |
|-------|--------|--------|---------|---------|---------|----------|
| 1     | 0.14   | 0.26   | 0.28    | 0.39    | 0.41    | 0.57     |
| 2     | 0.14   | 0.26   | 0.35    | 0.39    | 0.54    | 0.71     |
| 3     | 0.14   | 0.26   | 0.38    | 0.52    | 0.68    | 0.71     |
| 4     | 0.28   | 0.38   | 0.51    | 0.65    | 0.81    | 0.99     |
| 5     | 0.28   | 0.51   | 0.64    | 0.78    | 0.95    | 1.13     |
| 6     | 0.42   | 0.64   | 0.76    | 1.03    | 1.36    | 1.56     |
| 7     | 0.56   | 0.89   | 1.15    | 1.42    | 1.76    | 2.12     |
| 8     | 0.84   | 1.28   | 1.53    | 1.94    | 2.44    | 2.97     |
| 9     | 1.26   | 1.91   | 2.42    | 2.97    | 3.80    | 4.52     |
| 10    | 2.10   | 3.32