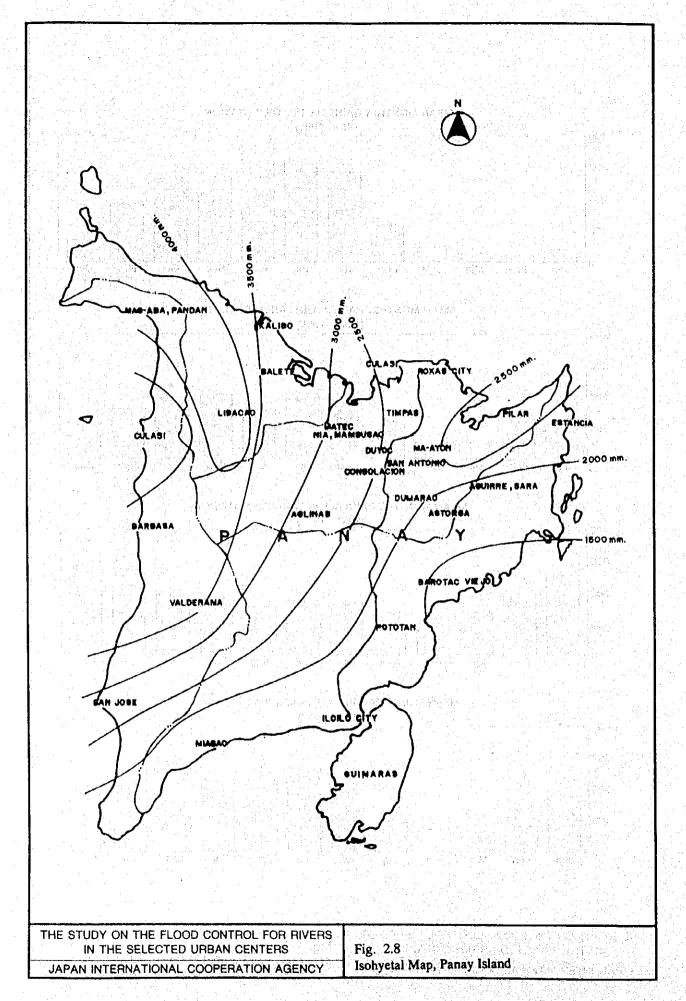

|
|                                         |                      |                                      | Virac Synop                             | to the state of th |

FIGURES



























F - 13





| Hour  | 2-Year | 5-Year | 10-Year | 20-Year | 50-Year | 100-Year |
|-------|--------|--------|---------|---------|---------|----------|
| 1     | 0.14   | 0.26   | 0.28    | 0.39    | 0.41    | 0.57     |
| 2     | 0.14   | 0.26   | 0.35    | 0.39    | 0.54    | 0.71     |
| 3     | 0.14   | 0.26   | 0.38    | 0.52    | 0.68    | 0.71     |
| 4     | 0.28   | 0.38   | 0.51    | 0.65    | 0.81    | 0.99     |
| 5     | 0.28   | 0.51   | 0.64    | 0.78    | 0.95    | 1.13     |
| 6     | 0.42   | 0.64   | 0.76    | 1.03    | 1.36    | 1.56     |
| 7     | 0.56   | 0.89   | 1.15    | 1.42    | 1.76    | 2.12     |
| 8     | 0.84   | 1.28   | 1.53    | 1.94    | 2.44    | 2.97     |
| 9     | 1.26   | 1.91   | 2.42    | 2.97    | 3.80    | 4.52     |
| 10    | 2.10