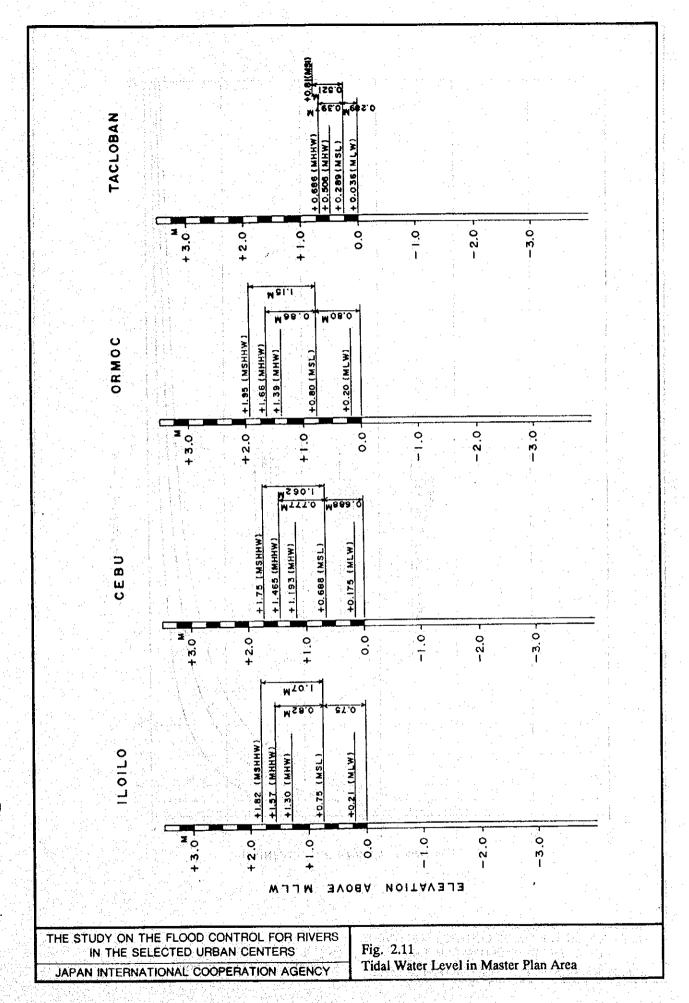

|
|                                         |                      |                                      | Virac Synop                             | to the state of th |

FIGURES



























F - 13





| Hour  | 2-Year | 5-Year | 10-Year | 20-Year | 50-Year | 100-Year |
|-------|--------|--------|---------|---------|---------|----------|
| 1     | 0.14   | 0.26   | 0.28    | 0.39    | 0.41    | 0.57     |
| 2     | 0.14   | 0.26   | 0.35    | 0.39    | 0.54    | 0.71     |
| 3     | 0.14   | 0.26   | 0.38    | 0.52    | 0.68    | 0.71     |
| 4     | 0.28   | 0.38   | 0.51    | 0.65    | 0.81    | 0.99     |
| 5     | 0.28   | 0.51   | 0.64    | 0.78    | 0.95    | 1.13     |
| 6     | 0.42   | 0.64   | 0.76    | 1.03    | 1.36    | 1.56     |
| 7     | 0.56   | 0.89   | 1.15    | 1.42    | 1.76    | 2.12     |
| 8     | 0.84   | 1.28   | 1.53    | 1.94    | 2.44    | 2.97     |
| 9     | 1.26   | 1.91   | 2.42    | 2.97    | 3.80    | 4.52     |
| 10    | 2.10   | 3.32