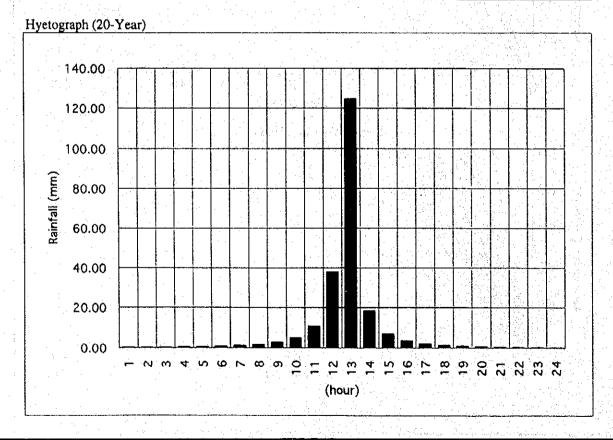

5.29   | 18.60   | 23.62   | 27.71    |
| 15    | 3.08   | 4.72   | 5.86    | 7.24    | 9.37    | 10.89    |
| 16    | 1.54   | 2.42   | 3.05    | 3.88    | 4.89    | 5.80     |
| 17    | 0.98   | 1.53   | 1.91    | 2.33    | 3.12    | 3.68     |
| 18    | 0.70   | 1.02   | 1.27    | 1.55    | 2.04    | 2.40     |
| 19    | 0.42   | 0.77   | 0.89    | 1.16    | 1.49    | 1.84     |
| 20    | 0.42   | 0.51   | 0.76    | 0.91    | 1.09    | 1.41     |
| 21    | 0.28   | 0.38   | 0.51    | 0.65    | 0.95    | 0.99     |
| 22    | 0.28   | 0.38   | 0.38    | 0.52    | 0.68    | 0.85     |
| 23    | 0.14   | 0.26   | 0.35    | 0.52    | 0.54    | 0.71     |
| 24    | 0.14   | 0.26   | 0.28    | 0.39    | 0.54    | 0.57     |
| Total | 121.10 | 159.60 | 191.70  | 227.30  | 280.70  | 326.70   |



Fig. 4.5 Design Hyetograph, Iloilo

|                 |       |        |        |         |         | 1 4 1 1 1 1 1 1 1 1 1 1 1 |          |
|-----------------|-------|--------|--------|---------|---------|---------------------------|----------|
|                 | Hour  | 2-Year | 5-Year | 10-Year | 20-Year | 50-Year                   | 100-Year |
| 7 - N. Y.       | 1     | 0.11   | 0.19   | 0.20    | 0.26    | 0.32                      | 0.40     |
|                 | 2     | 0.11   | 0.19   | 0.26    | 0.34    | 0.42                      | 0.49     |
|                 | 3     | 0.11   | 0.19   | 0.26    | 0.34    | 0.50                      | 0.57     |
| Light State     | 4     | 0.12   | 0.29   | 0.36    | 0.43    | 0.58                      | 0.65     |
| 13.5            | 5     |