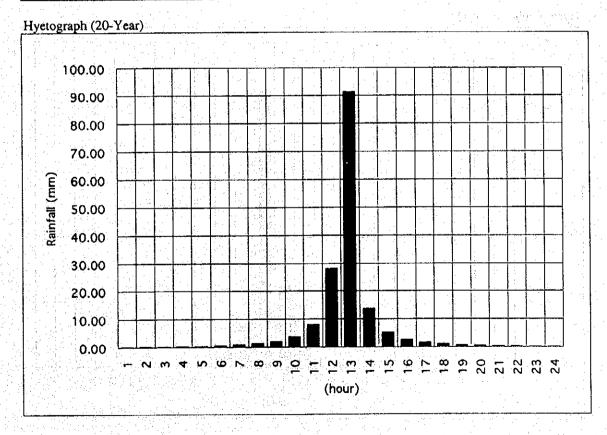

TABLES

Table 2.1 Climatological Normals in Iloilo City

|        | Rain-   | No. of | T        | emperature | (°C) | Relative   | Atmospheric | Wi        | n d   | Cloud  |
|--------|---------|--------|----------|------------|------|------------|-------------|-----------|-------|--------|
| Month  | fall    | Rainy  | <u> </u> |            | 7.   | Humidity   | Pressure    | Direction | Speed | (Okta) |
|        | (mm)    | Days   | Max.     | Min.       | Mean | (%)        | at MSL (mb) |           | (m/s) |        |
| Jan    | 39.9    | . 7    | 29.7     | 22.7       | 26.2 | 82         | 1,011.6     | NNE       | 5     | 5      |
| Feb    | 19.1    | 4      | 30.2     | 22.7       | 26.5 | 80         | 1,011.9     | NNE       | 5     | . 4    |
| Mar    | 27.1    | 4      | 31.7     | 23.5       | 27.6 | 75         | 1,011.6     | NNE       | . 4 . | . 4    |
| Apr    | 47.7    | 4      | 33.1     | 24.6       | 28.9 | 73         | 1,010.3     | NE        | 4     | 4      |
| May    | 117.9   | 9      | 33.1     | 25.1       | 29.1 | <i>7</i> 7 | 1,009.3     | NE .      | . 3   | 5      |
| Jun    | 255.2   | 16     | 31.6     | 24.7       | 28.1 | 82         | 1,009.1     | SW        | 2 : . | 6      |
| Jul    | 313.2   | 19     | 30.7     | 24.4       | 27.6 | 85         | 1,009.0     | : SW      | . 3   | 6      |
| Aug    | 363.7   | 18     | 30.4     | 24.5       | 27.5 | 85         | 1,008.9     | SW        | 3     | - 6    |
| Sep    | 266.8   | 17     | 30.8     | 24.4       | 27.6 | 85         | 1,009.2     | SW        | 3     | 6      |
| Oct    | 264.1   | 17     | 31.1     | 24.2       | 27.7 | 84:        | 1,009.5     | N         | - 2   | - 6    |
| Nov    | 174.8   | 13     | 30.9     | 24.0       | 27.5 | 84         | 1,009.9     | NNE       | 3 .   | - 5    |
| Dec    | 64,2    | 9      | 30.2     | 23.4       | 26.8 | 83         | 1,010.8     | NNE       | 4     | 5      |
| Annual | 1,953.7 | 137    | 31.1     | 24.0       | 27.6 | 81         | 1,010.1     | NNE       | 3     | 5      |