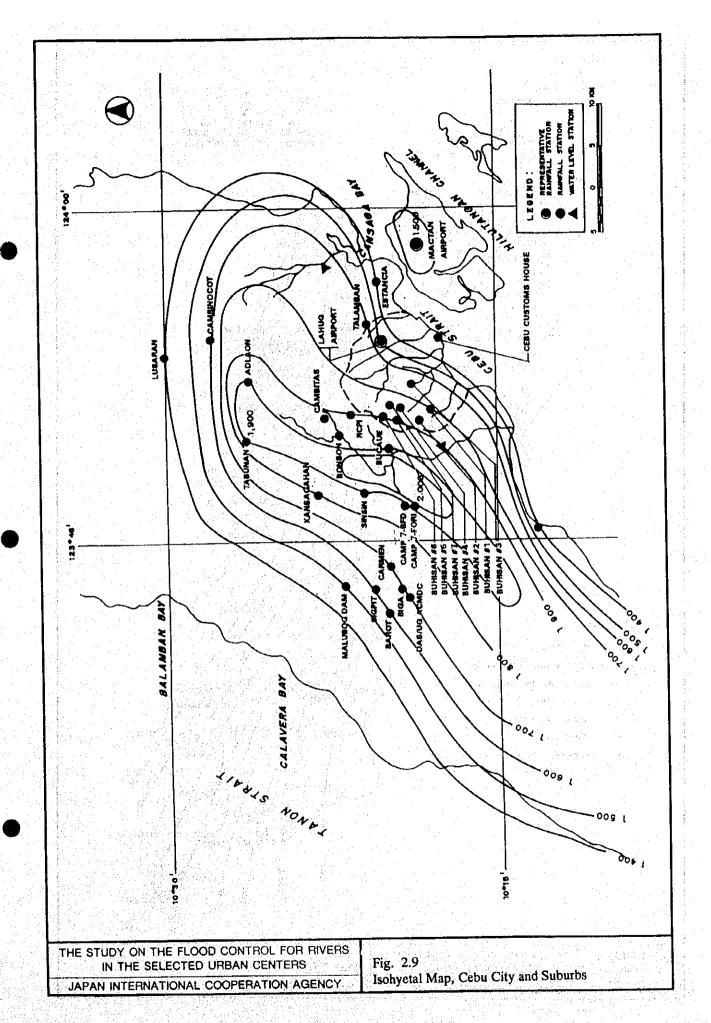

NOTE: No record for the period of 1941-1945

Table 2.3 Climatological Normals in Cebu City

| y y Ni | Rain-        | No. of        | Tempera | ture (° C) | Relative A        | tmospheric             | Wi        | n d            | Cloud  |
|--------|--------------|---------------|---------|------------|-------------------|------------------------|-----------|----------------|--------|
| Month  | fall<br>(mm) | Rainy<br>Days | Max.    | Min. Mean  | Humidity<br>(%) a | Pressure<br>t MSL (mb) | Direction | Speed<br>(m/s) | (Okta) |
| Jan    | 78.1         | 8             | 29.9 2  | 3.8 26.8   | 80                | 1011.2                 | NE        | 2              | 5      |
| Feb    | 62.3         | 2 <b>7</b>    | 30.2    | 3.7 27.0   | 79                | 1011.6                 | NE        | 2              | 5      |
| Mar    | 41.5         | 5             | 31.2    | 4.4 27.8   | 77                | 1009.6                 | NE        | 2              | 4      |
| Apr    | 29.1         | 4             | 32.3    | 5.4 28.8   | 74                | 1010.3                 | NE        | 3 <b>2</b> - 1 | 4      |
| May    | 54.8         | 5             | 33.0 2  | 5.9 29.4   | 75                | 1009.4                 | NE        | - 2            | 4      |
| Jun    | 149.9        | 11            | 32.1    | 5.3 28.7   | <b>79</b>         | 1009.0                 | SW        | 2              | 5      |
| Jul    | 157.0        | 12            | 31.7    | 4.9 28.3   | 80                | 1008.9                 | SW        | 2              | 5      |
| Aug    | 136.5        | 10            | 31.9    | 5,0 28.4   | 79                | 1008.6                 | sw        | 2              | 5      |
| Sep    | 167.3        | 13            | 31.7    | 24.8 28.3  | 80                | 1009.2                 | sw        | 2              | 5      |
| Oct    | 148.3        | 12            | 31.6    | 24.7 28.1  | 81                | 1009.3                 | NE        | 2              | 5      |
| Nov    | 131.4        | 11            | 31.2    | 24.7 27.9  | 81                | 1009.5                 | NE        | 2              | 5      |
| Dec    | 103.8        | 10            | 30.3    | 24.2 27.3  | 82                | 1010.4                 | NE        | 2              | 5      |
| Annual | 1260.0       | 108           | 31.4    | 24.7 28.1  | 79                | 1009.8                 | NE        | 2              | 5      |

Table 2.4 Climatological Extremes in Cebu City

|        |        | Temp     | erature |         | Max, D | aily Rain | J            | lighest \ | Wind    | Am      | ospheric | Pressure | at MSL  |
|--------|--------|----------|---------|---------|--------|-----------|--------------|-----------|---------|---------|----------|----------|---------|
| Month  | High   | Date-    | Low     | Date-   | Depth  | Date-     | Speed        | Direc-    | Date-   | High    | Date-    | Low      | Date-   |
|        | (°C)   | Year     | (°C)    | Year    | (mm)   | Year      | (m/s)        | tion      | Year    | (mb)    | Year     | (mb)     | Year    |
| Jan    | 33.5   | 3-88     | 20.0    | 4-73    | 117.4  | 2-78      | 30.0         | NE        | 24-75   | 1,018.5 | 30-73    | 995,3    | 24-75   |
| Feb    | 34.8   | 16-83    | 20.0    | 3-76    | 61.8   | 12-74     | 22.0         | E         | 18-88   | 1,018.7 | 23-83    | 1,004.5  | 8-85    |
| Mar    | 33.6   | 21-81    | 21.4    | 1-80    | 141.3  | 26-82     | 25.0         | sw        | 26-82   | 1,018.9 | 2-87     | 996.0    | 26-82   |
| Apr    | 34.8   | 17-87    | 22.5    | 27-82   | 48.7   | 15-79     | 17.0         | NE        | 1-75    | 1,016.4 | 1-80     | 1,003.0  | 16-79   |
| May    | 36.4   | 30-79    | 22.3    | 31-74   | 82.0   | 31-78     | 20.0         | W         | 17-89   | 1,014.3 | 5-80     | 1,000.2  | 21-76   |
| Jun    | 35.5   | 1-77     | 22,5    | 13-75   | 87.8   | 9-84      | 18.0         | SW        | 22-85   | 1,014.3 | 4-76     | 1,001.3  | 9-74    |
| Jul    | 35.3   | 20-73    | 20.8    | 5-90    | 99.6   | 9-73      | 16.0         | SSW       | 31-88   | 1,015.9 | 11-79    | 1,001.0  | 26-78   |
| Aug    | 35.3   | 24-79    | 20.8    | 19-81   | 96.6   | 17-82     | 25.0         | sw        | 15-86   | 1,014.1 | 3-87     | 1,001.5  | 1-86    |
| Sep    | 35.2   | 23-87    | 21.5    | 18-72   | 127.0  | 26-89     | 48.0         | NE        | 2-84    | 1,015.3 | 5-84     | 983.4    | 2-84    |
| Oct    | 34.4   | 22-87    | 21.6    | 24-86   | 90.9   | 23-88     | 20.0         | WSW       | 23-88   | 1,016.8 | 5-87     | 999.8    | 9-78    |
| Nov    | 33.8   | 1-80     | 22.0    | 19-87   | 276.1  | 12-90     | 55.0         | S         | 12-90   | 1,016.6 | 30-89    | 971.1    | 12-90   |
| Dec    | 33.5   | 7-85     | 21.6    | 19-86   | 78.5   | 13-75     | 35.0         | Ň         | 21-86   | 1,018.5 | 1-78     | 1,000.5  | 21-86   |
| Annua  | 1 36.4 | 30-05-9  | 20.0    | 3-02-76 | 276.1  | 12-11-90  | 55.0         | S         | 2-11-90 | 1,018.9 | 2-03-87  | 971.1    | 2-11-90 |
| Period |        | 1972 - 1 | 990     |         | 1972 - | 1990      | . The second | 1972 - 1  | 990     |         | 1972 - 1 | 990      |         |