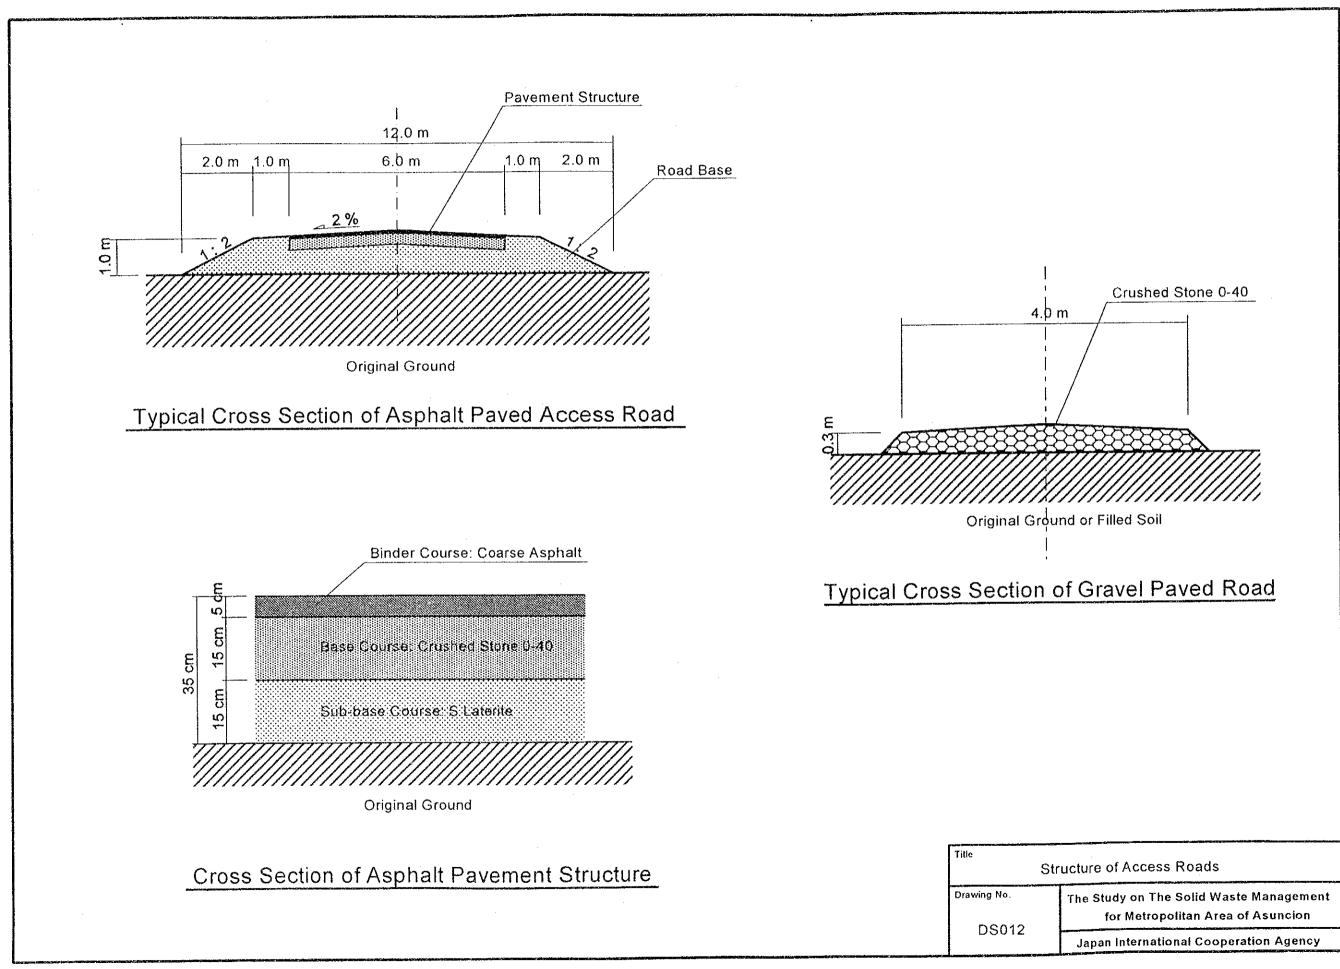

## List of Drawings

| Drawing No. | Title                                                   |
|-------------|---------------------------------------------------------|
| DS001       | Location Map of Chaco-i Final Disposal Site             |
| DS002       | Land Use Plan of Final Disposal Site                    |
| DS003       | Master Development Layout Plan till 2006                |
| DS004       | Development Layout Plan in 1997                         |
| DS005       | Leachate Collection and Gas Removal Network System      |
| DS006       | Typical Cross Section and Enclosing Structure           |
| DS007       | Drainage Facilities                                     |
| DS008       | Gas Removal Facilities                                  |
| DS009       | Leachate Collection Facilities                          |
| DS010       | Leachate Circulation Facilities                         |
| DS011       | Environmental Protection Facilities                     |
| DS012       | Structure of Access Roads                               |
| DS013       | Site Office                                             |
| DS014       | Miscellaneous                                           |
| TS001       | Location Map of Transfer Station                        |
| TS002       | Plan of Ground Floor of Transfer Station                |
| TS003       | Plan of Transfer Platform                               |
| TS004       | Sections of Transfer Station                            |
| TS005       | Sections (2) of Transfer Station                        |
| TS006       | Detailed Plan of Transfer Platform                      |
| TS007       | Vehicle Flow Diagram of Transfer Station                |
| WS001       | Layout and Elevation of AMUAM Workshop                  |
| WS002       | Plan of AMUAM Workshop Building                         |
| EL001       | Layout of Sanitary Landfill Experiment                  |
| EL002       | Drainage (1) of Sanitary Landfill Experiment            |
| EL003       | Drainage (2) of Sanitary Landfill Experiment            |
| EL004       | Gas Removal Facilities for Sanitary Landfill Experiment |
| EL005       | Leachate Circulation Facilities                         |
| EL006       | Buffer Zone of Sanitary Landfill Experiment             |
| WB001       | Location Map of Truck Scale installed in Cateura        |
| WB002       | Control House of Truck Scale installed in Cateura       |
| WB003       | Layout of Truck Scale System installed in Cateura       |