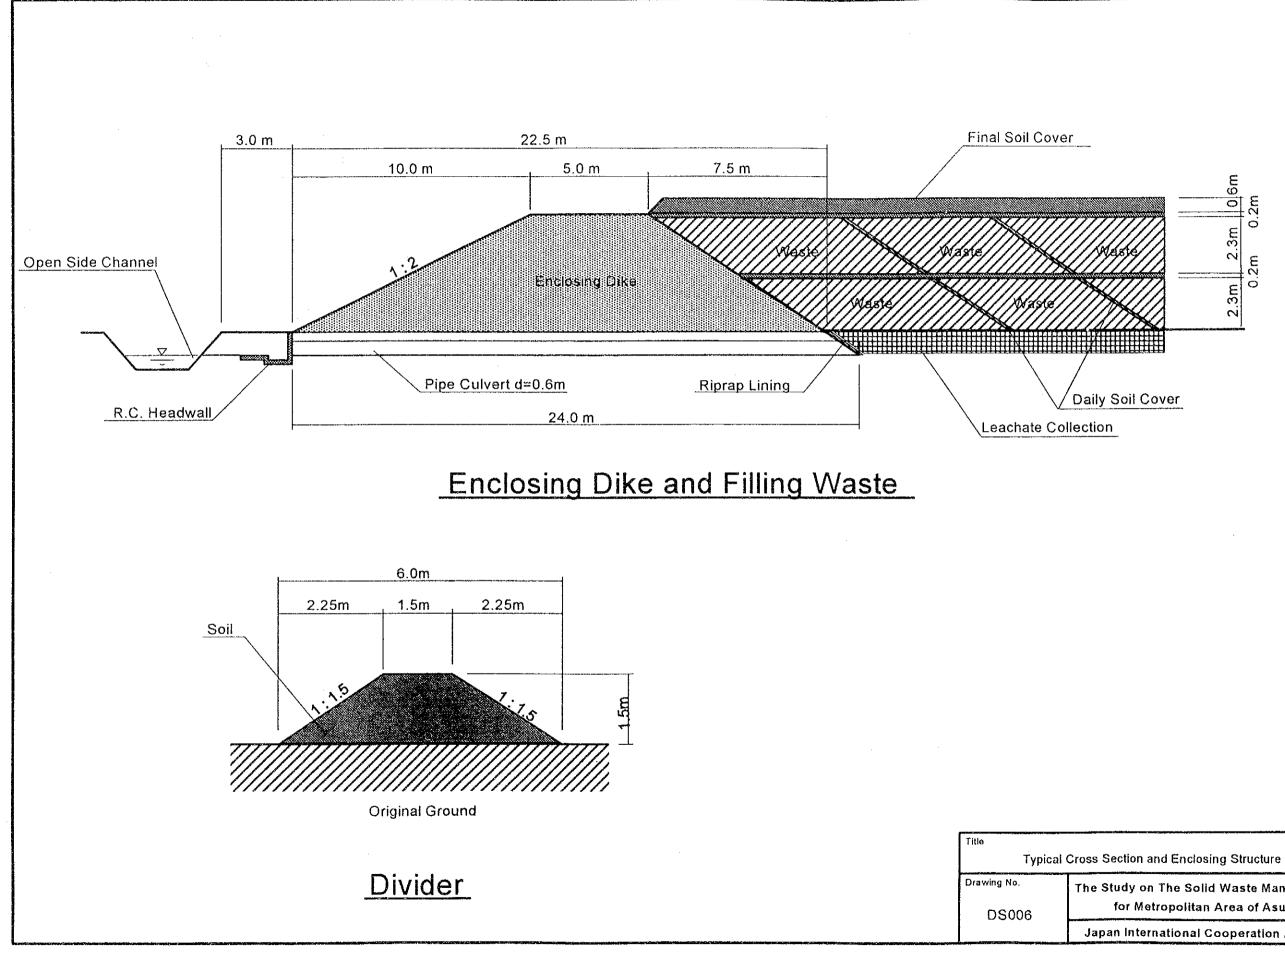

## List of Drawings

| Drawing No. | Title                                                   |
|-------------|---------------------------------------------------------|
| DS001       | Location Map of Chaco-i Final Disposal Site             |
| DS002       | Land Use Plan of Final Disposal Site                    |
| DS003       | Master Development Layout Plan till 2006                |
| DS004       | Development Layout Plan in 1997                         |
| DS005       | Leachate Collection and Gas Removal Network System      |
| DS006       | Typical Cross Section and Enclosing Structure           |
| DS007       | Drainage Facilities                                     |
| DS008       | Gas Removal Facilities                                  |
| DS009       | Leachate Collection Facilities                          |
| DS010       | Leachate Circulation Facilities                         |
| DS011       | Environmental Protection Facilities                     |
| DS012       | Structure of Access Roads                               |
| DS013       | Site Office                                             |
| DS014       | Miscellaneous                                           |
| TS001       | Location Map of Transfer Station                        |
| TS002       | Plan of Ground Floor of Transfer Station                |
| TS003       | Plan of Transfer Platform                               |
| TS004       | Sections of Transfer Station                            |
| TS005       | Sections (2) of Transfer Station                        |
| TS006       | Detailed Plan of Transfer Platform                      |
| TS007       | Vehicle Flow Diagram of Transfer Station                |
| WS001       | Layout and Elevation of AMUAM Workshop                  |
| WS002       | Plan of AMUAM Workshop Building                         |
| EL001       | Layout of Sanitary Landfill Experiment                  |
| EL002       | Drainage (1) of Sanitary Landfill Experiment            |
| EL003       | Drainage (2) of Sanitary Landfill Experiment            |
| EL004       | Gas Removal Facilities for Sanitary Landfill Experiment |
| EL005       | Leachate Circulation Facilities                         |
| EL006       | Buffer Zone of Sanitary Landfill Experiment             |
| WB001       | Location Map of Truck Scale installed in Cateura        |
| WB002       | Control House of Truck Scale installed in Cateura       |
| WB003       | Layout of Truck Scale System installed in Cateura       |