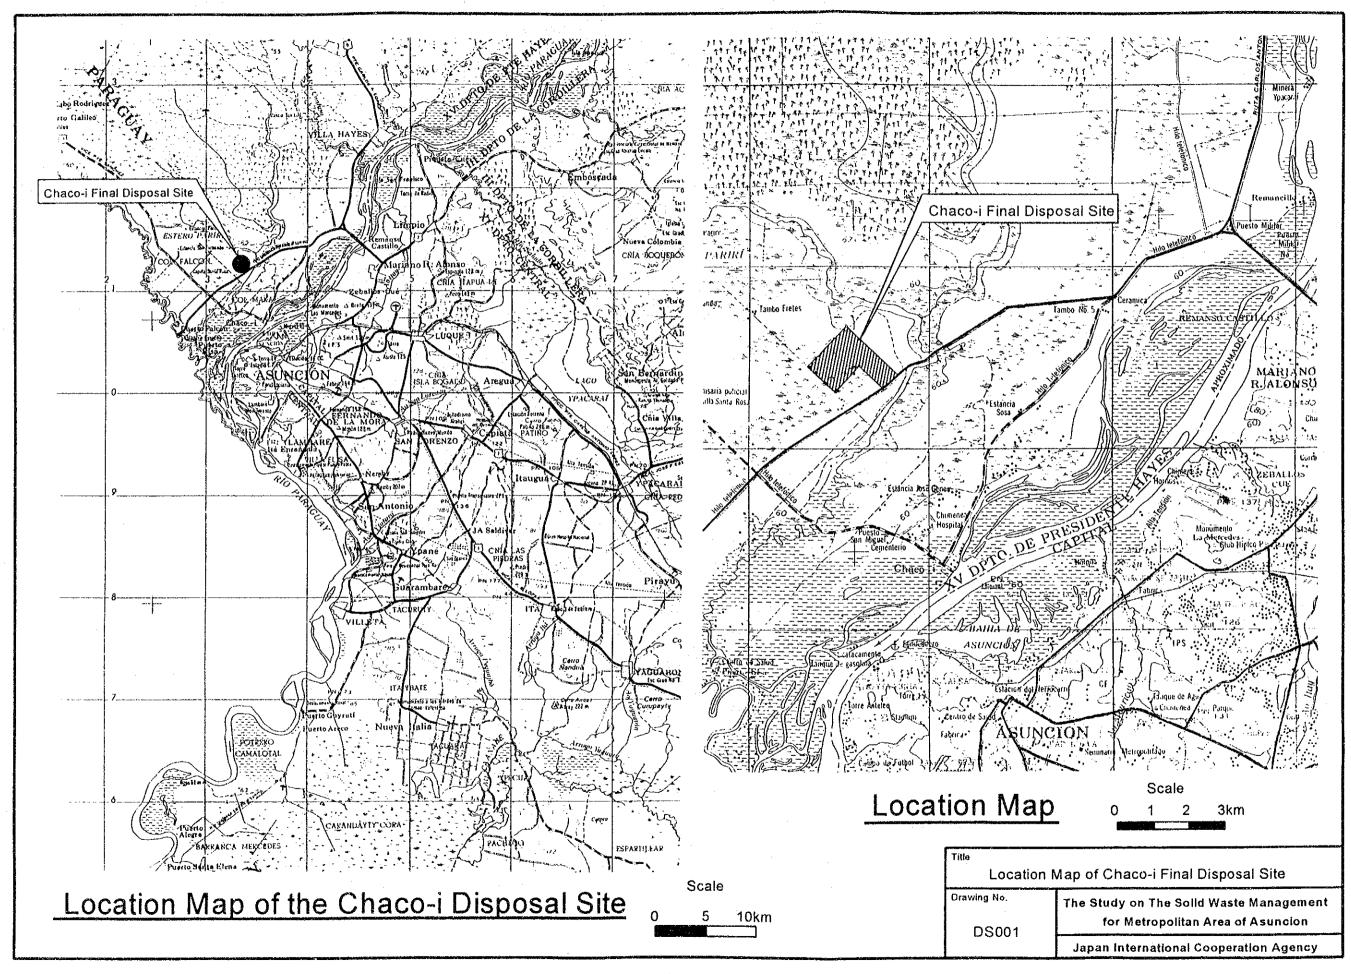

## List of Drawings

| Drawing No. | Title                                                   |
|-------------|---------------------------------------------------------|
| DS001       | Location Map of Chaco-i Final Disposal Site             |
| DS002       | Land Use Plan of Final Disposal Site                    |
| DS003       | Master Development Layout Plan till 2006                |
| DS004       | Development Layout Plan in 1997                         |
| DS005       | Leachate Collection and Gas Removal Network System      |
| DS006       | Typical Cross Section and Enclosing Structure           |
| DS007       | Drainage Facilities                                     |
| DS008       | Gas Removal Facilities                                  |
| DS009       | Leachate Collection Facilities                          |
| DS010       | Leachate Circulation Facilities                         |
| DS011       | Environmental Protection Facilities                     |
| DS012       | Structure of Access Roads                               |
| DS013       | Site Office                                             |
| DS014       | Miscellaneous                                           |
| TS001       | Location Map of Transfer Station                        |
| TS002       | Plan of Ground Floor of Transfer Station                |
| TS003       | Plan of Transfer Platform                               |
| TS004       | Sections of Transfer Station                            |
| TS005       | Sections (2) of Transfer Station                        |
| TS006       | Detailed Plan of Transfer Platform                      |
| TS007       | Vehicle Flow Diagram of Transfer Station                |
| WS001       | Layout and Elevation of AMUAM Workshop                  |
| WS002       | Plan of AMUAM Workshop Building                         |
| EL001       | Layout of Sanitary Landfill Experiment                  |
| EL002       | Drainage (1) of Sanitary Landfill Experiment            |
| EL003       | Drainage (2) of Sanitary Landfill Experiment            |
| EL004       | Gas Removal Facilities for Sanitary Landfill Experiment |
| EL005       | Leachate Circulation Facilities                         |
| EL006       | Buffer Zone of Sanitary Landfill Experiment             |
| WB001       | Location Map of Truck Scale installed in Cateura        |
| WB002       | Control House of Truck Scale installed in Cateura       |
| WB003       | Layout of Truck Scale System installed in Cateura       |