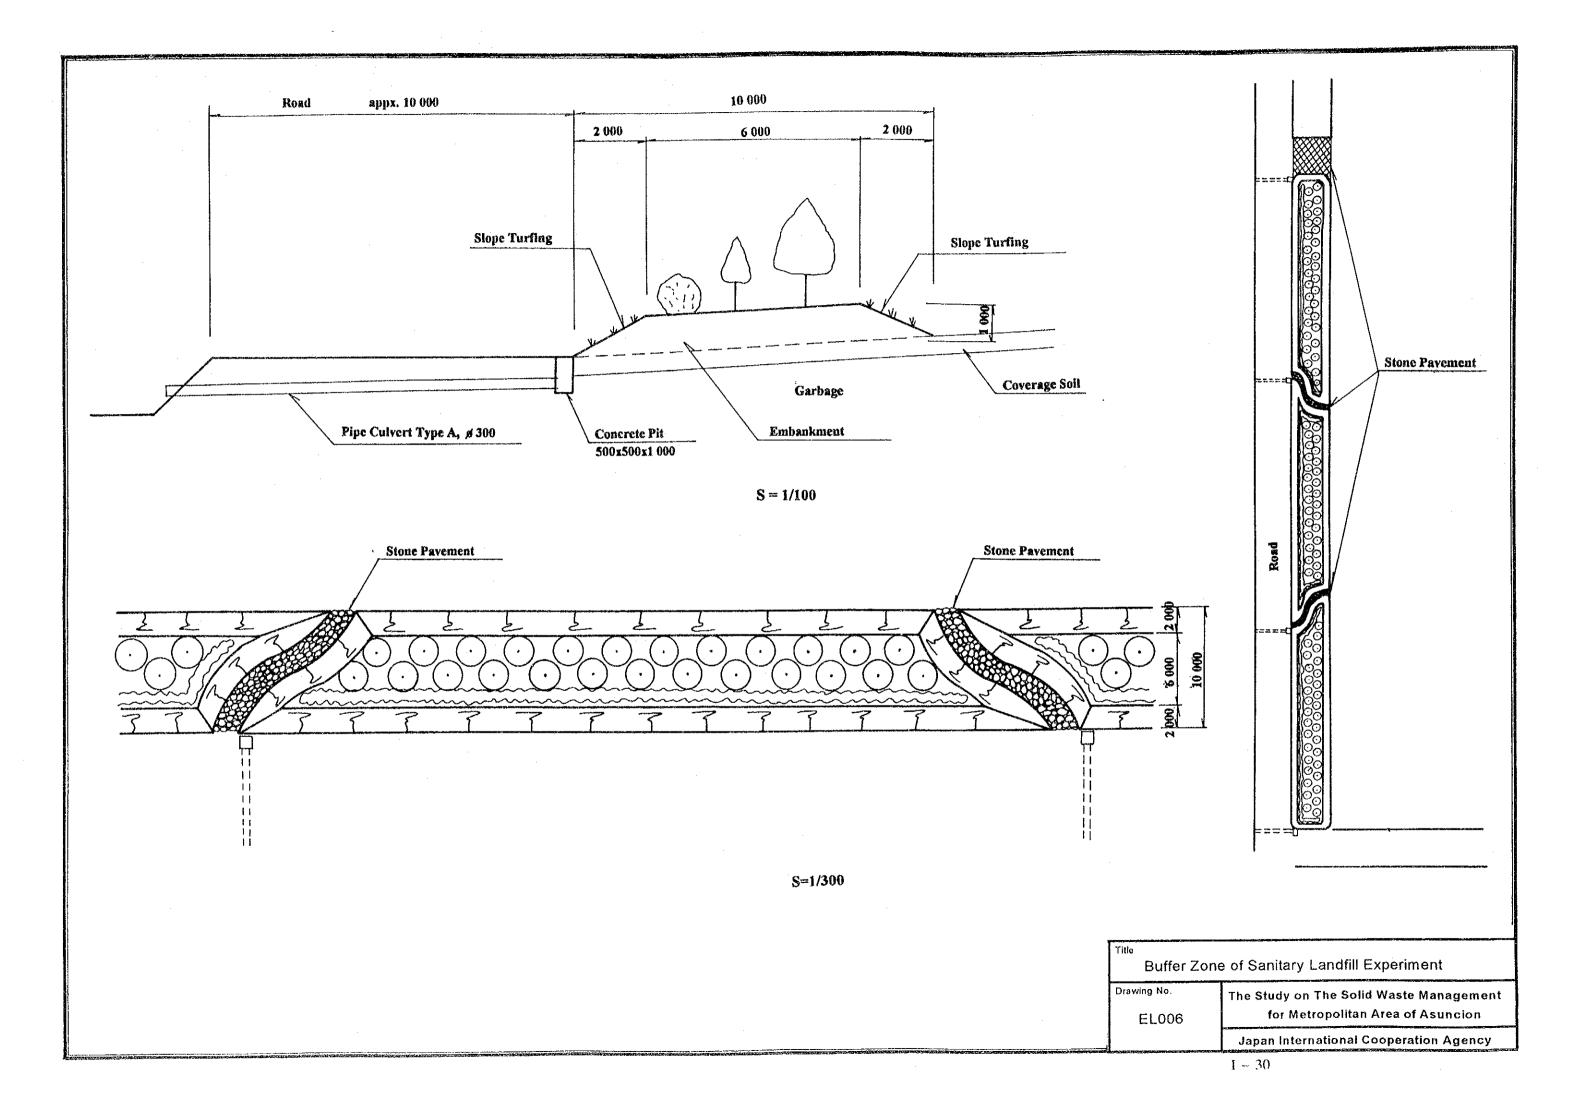

## List of Drawings

| Drawing No. | Title                                                   |
|-------------|---------------------------------------------------------|
| DS001       | Location Map of Chaco-i Final Disposal Site             |
| DS002       | Land Use Plan of Final Disposal Site                    |
| DS003       | Master Development Layout Plan till 2006                |
| DS004       | Development Layout Plan in 1997                         |
| DS005       | Leachate Collection and Gas Removal Network System      |
| DS006       | Typical Cross Section and Enclosing Structure           |
| DS007       | Drainage Facilities                                     |
| DS008       | Gas Removal Facilities                                  |
| DS009       | Leachate Collection Facilities                          |
| DS010       | Leachate Circulation Facilities                         |
| DS011       | Environmental Protection Facilities                     |
| DS012       | Structure of Access Roads                               |
| DS013       | Site Office                                             |
| DS014       | Miscellaneous                                           |
| TS001       | Location Map of Transfer Station                        |
| TS002       | Plan of Ground Floor of Transfer Station                |
| TS003       | Plan of Transfer Platform                               |
| TS004       | Sections of Transfer Station                            |
| TS005       | Sections (2) of Transfer Station                        |
| TS006       | Detailed Plan of Transfer Platform                      |
| TS007       | Vehicle Flow Diagram of Transfer Station                |
| WS001       | Layout and Elevation of AMUAM Workshop                  |
| WS002       | Plan of AMUAM Workshop Building                         |
| EL001       | Layout of Sanitary Landfill Experiment                  |
| EL002       | Drainage (1) of Sanitary Landfill Experiment            |
| EL003       | Drainage (2) of Sanitary Landfill Experiment            |
| EL004       | Gas Removal Facilities for Sanitary Landfill Experiment |
| EL005       | Leachate Circulation Facilities                         |
| EL006       | Buffer Zone of Sanitary Landfill Experiment             |
| WB001       | Location Map of Truck Scale installed in Cateura        |
| WB002       | Control House of Truck Scale installed in Cateura       |
| WB003       | Layout of Truck Scale System installed in Cateura       |