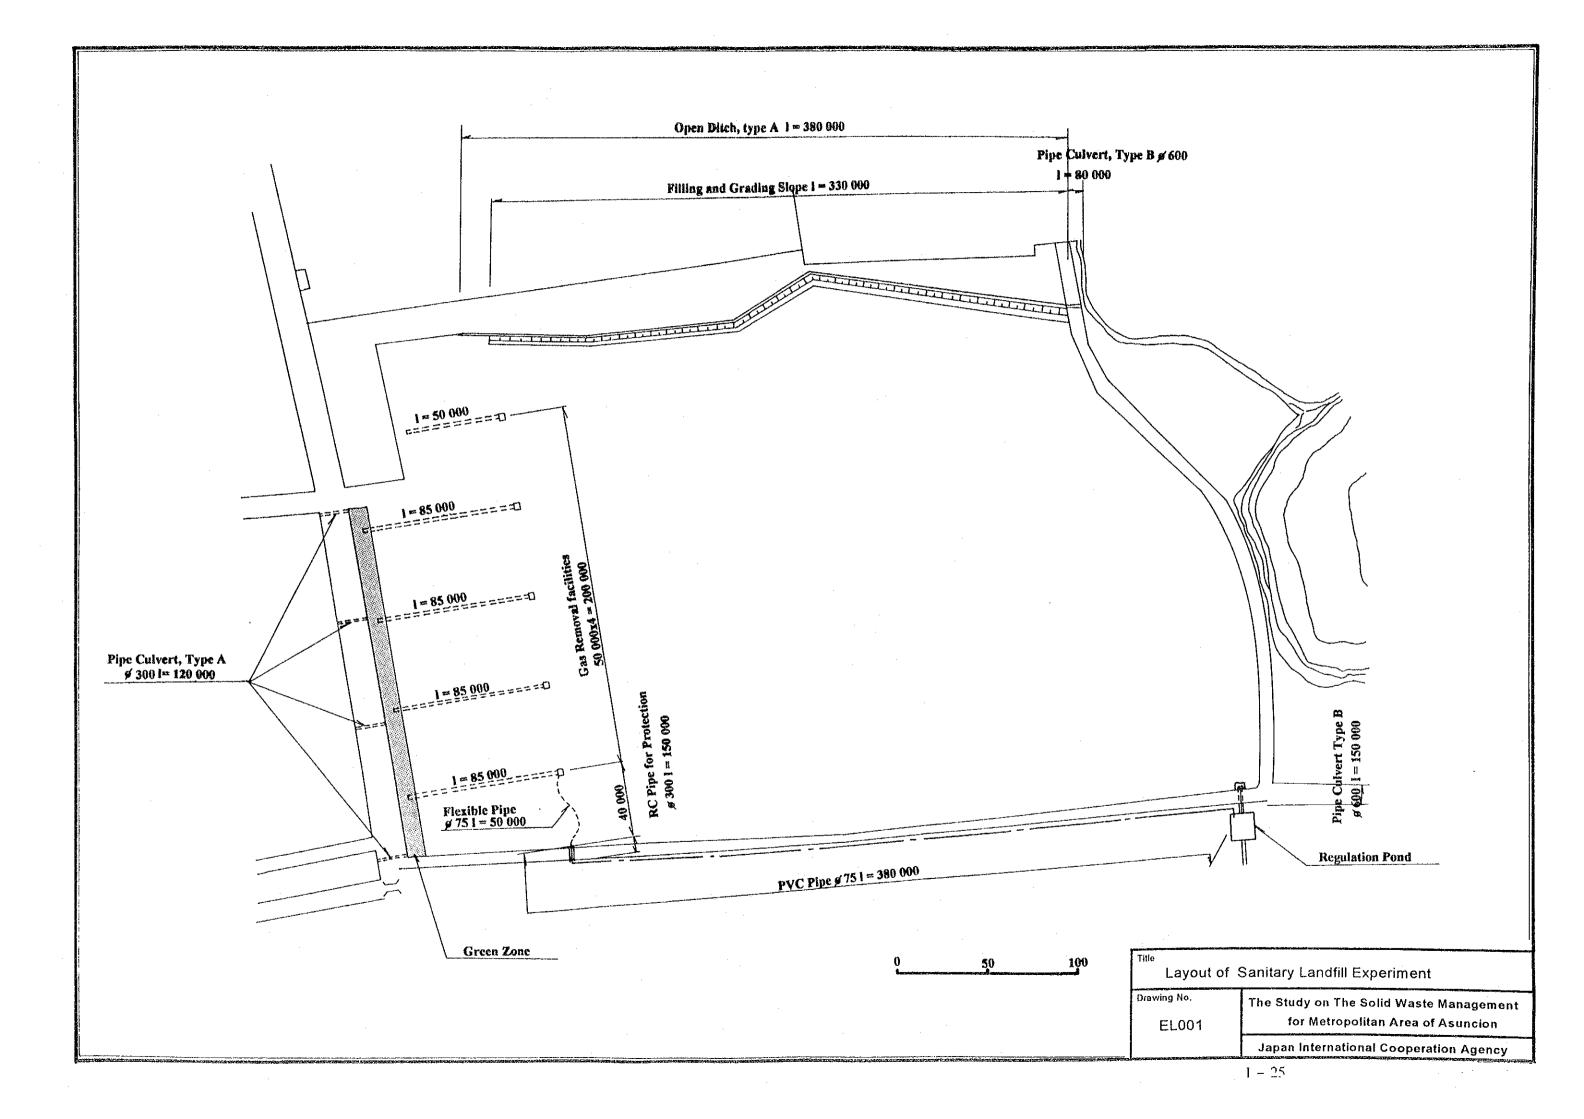

## List of Drawings

| Drawing No. | Title                                                   |
|-------------|---------------------------------------------------------|
| DS001       | Location Map of Chaco-i Final Disposal Site             |
| DS002       | Land Use Plan of Final Disposal Site                    |
| DS003       | Master Development Layout Plan till 2006                |
| DS004       | Development Layout Plan in 1997                         |
| DS005       | Leachate Collection and Gas Removal Network System      |
| DS006       | Typical Cross Section and Enclosing Structure           |
| DS007       | Drainage Facilities                                     |
| DS008       | Gas Removal Facilities                                  |
| DS009       | Leachate Collection Facilities                          |
| DS010       | Leachate Circulation Facilities                         |
| DS011       | Environmental Protection Facilities                     |
| DS012       | Structure of Access Roads                               |
| DS013       | Site Office                                             |
| DS014       | Miscellaneous                                           |
| TS001       | Location Map of Transfer Station                        |
| TS002       | Plan of Ground Floor of Transfer Station                |
| TS003       | Plan of Transfer Platform                               |
| TS004       | Sections of Transfer Station                            |
| TS005       | Sections (2) of Transfer Station                        |
| TS006       | Detailed Plan of Transfer Platform                      |
| TS007       | Vehicle Flow Diagram of Transfer Station                |
| WS001       | Layout and Elevation of AMUAM Workshop                  |
| WS002       | Plan of AMUAM Workshop Building                         |
| EL001       | Layout of Sanitary Landfill Experiment                  |
| EL002       | Drainage (1) of Sanitary Landfill Experiment            |
| EL003       | Drainage (2) of Sanitary Landfill Experiment            |
| EL004       | Gas Removal Facilities for Sanitary Landfill Experiment |
| EL005       | Leachate Circulation Facilities                         |
| EL006       | Buffer Zone of Sanitary Landfill Experiment             |
| WB001       | Location Map of Truck Scale installed in Cateura        |
| WB002       | Control House of Truck Scale installed in Cateura       |
| WB003       | Layout of Truck Scale System installed in Cateura       |