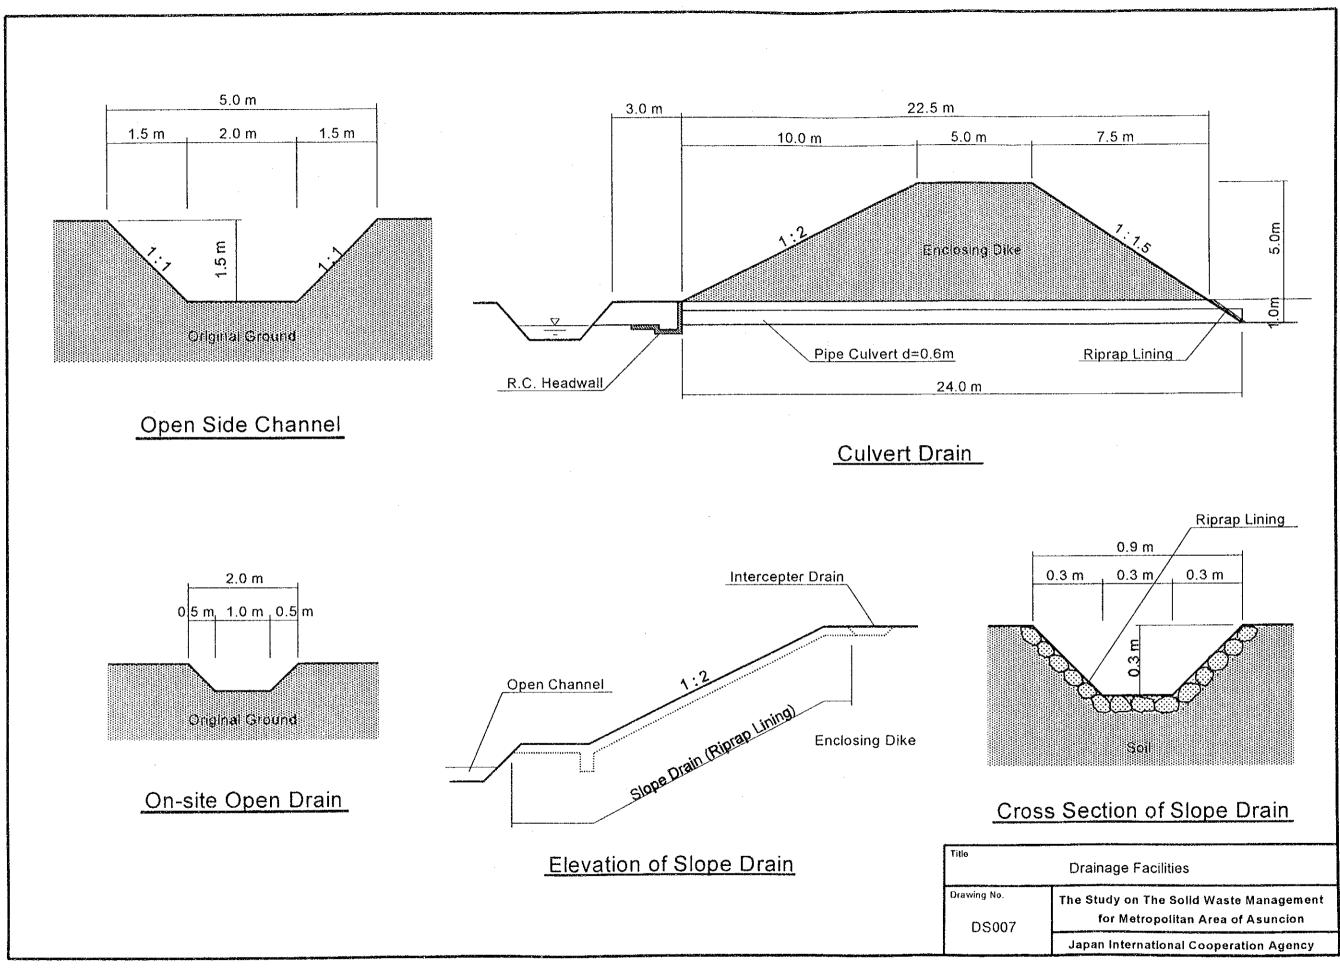

## List of Drawings

| Drawing No. | Title                                                   |
|-------------|---------------------------------------------------------|
| DS001       | Location Map of Chaco-i Final Disposal Site             |
| DS002       | Land Use Plan of Final Disposal Site                    |
| DS003       | Master Development Layout Plan till 2006                |
| DS004       | Development Layout Plan in 1997                         |
| DS005       | Leachate Collection and Gas Removal Network System      |
| DS006       | Typical Cross Section and Enclosing Structure           |
| DS007       | Drainage Facilities                                     |
| DS008       | Gas Removal Facilities                                  |
| DS009       | Leachate Collection Facilities                          |
| DS010       | Leachate Circulation Facilities                         |
| DS011       | Environmental Protection Facilities                     |
| DS012       | Structure of Access Roads                               |
| DS013       | Site Office                                             |
| DS014       | Miscellaneous                                           |
| TS001       | Location Map of Transfer Station                        |
| TS002       | Plan of Ground Floor of Transfer Station                |
| TS003       | Plan of Transfer Platform                               |
| TS004       | Sections of Transfer Station                            |
| TS005       | Sections (2) of Transfer Station                        |
| TS006       | Detailed Plan of Transfer Platform                      |
| TS007       | Vehicle Flow Diagram of Transfer Station                |
| WS001       | Layout and Elevation of AMUAM Workshop                  |
| WS002       | Plan of AMUAM Workshop Building                         |
| EL001       | Layout of Sanitary Landfill Experiment                  |
| EL002       | Drainage (1) of Sanitary Landfill Experiment            |
| EL003       | Drainage (2) of Sanitary Landfill Experiment            |
| EL004       | Gas Removal Facilities for Sanitary Landfill Experiment |
| EL005       | Leachate Circulation Facilities                         |
| EL006       | Buffer Zone of Sanitary Landfill Experiment             |
| WB001       | Location Map of Truck Scale installed in Cateura        |
| WB002       | Control House of Truck Scale installed in Cateura       |
| WB003       | Layout of Truck Scale System installed in Cateura       |