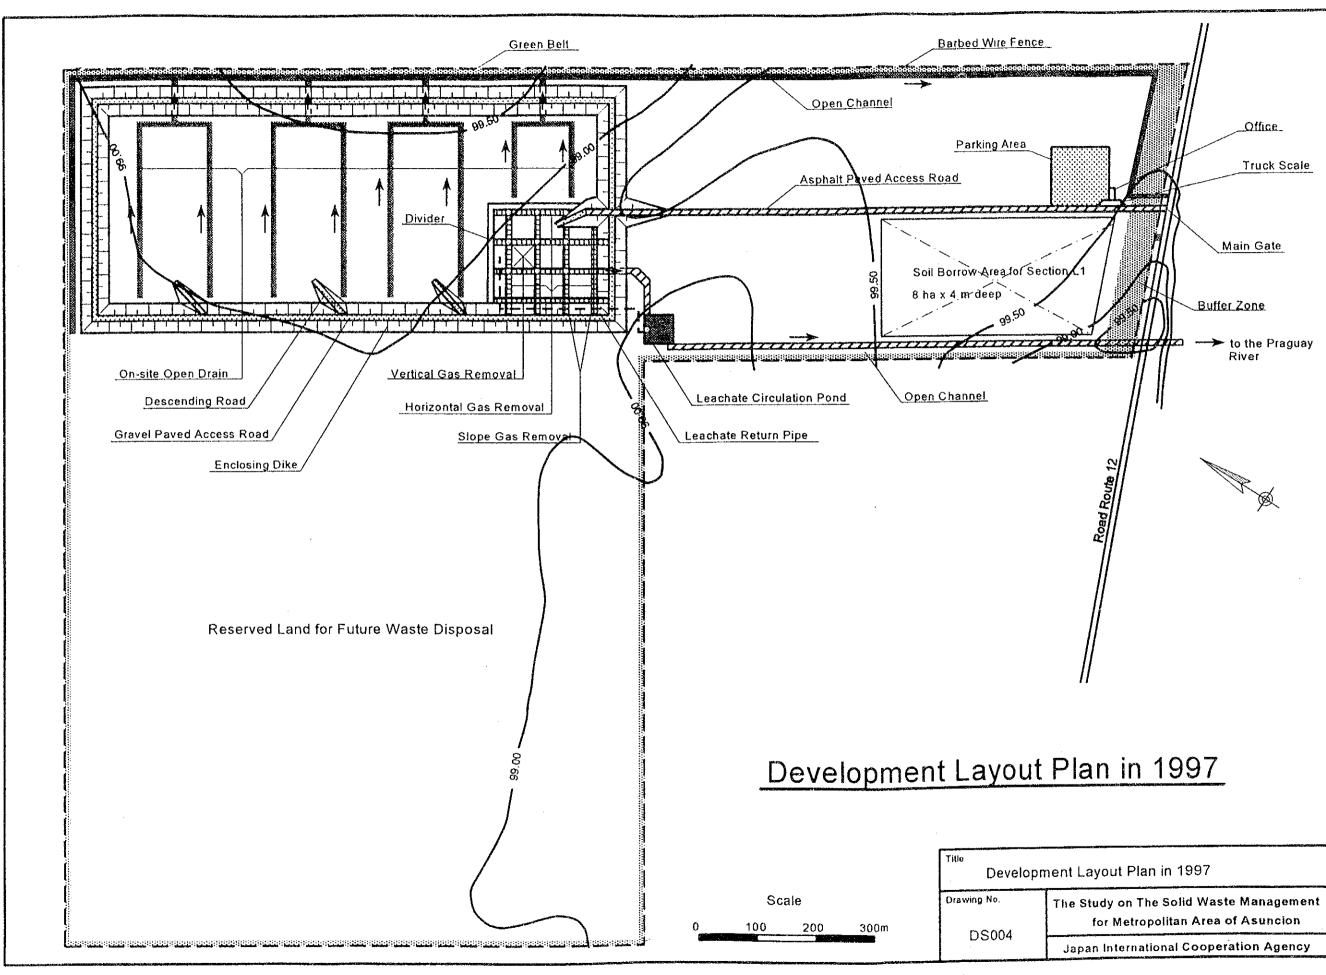

## List of Drawings

| Drawing No. | Title                                                   |
|-------------|---------------------------------------------------------|
| DS001       | Location Map of Chaco-i Final Disposal Site             |
| DS002       | Land Use Plan of Final Disposal Site                    |
| DS003       | Master Development Layout Plan till 2006                |
| DS004       | Development Layout Plan in 1997                         |
| DS005       | Leachate Collection and Gas Removal Network System      |
| DS006       | Typical Cross Section and Enclosing Structure           |
| DS007       | Drainage Facilities                                     |
| DS008       | Gas Removal Facilities                                  |
| DS009       | Leachate Collection Facilities                          |
| DS010       | Leachate Circulation Facilities                         |
| DS011       | Environmental Protection Facilities                     |
| DS012       | Structure of Access Roads                               |
| DS013       | Site Office                                             |
| DS014       | Miscellaneous                                           |
| TS001       | Location Map of Transfer Station                        |
| TS002       | Plan of Ground Floor of Transfer Station                |
| TS003       | Plan of Transfer Platform                               |
| TS004       | Sections of Transfer Station                            |
| TS005       | Sections (2) of Transfer Station                        |
| TS006       | Detailed Plan of Transfer Platform                      |
| TS007       | Vehicle Flow Diagram of Transfer Station                |
| WS001       | Layout and Elevation of AMUAM Workshop                  |
| WS002       | Plan of AMUAM Workshop Building                         |
| EL001       | Layout of Sanitary Landfill Experiment                  |
| EL002       | Drainage (1) of Sanitary Landfill Experiment            |
| EL003       | Drainage (2) of Sanitary Landfill Experiment            |
| EL004       | Gas Removal Facilities for Sanitary Landfill Experiment |
| EL005       | Leachate Circulation Facilities                         |
| EL006       | Buffer Zone of Sanitary Landfill Experiment             |
| WB001       | Location Map of Truck Scale installed in Cateura        |
| WB002       | Control House of Truck Scale installed in Cateura       |
| WB003       | Layout of Truck Scale System installed in Cateura       |