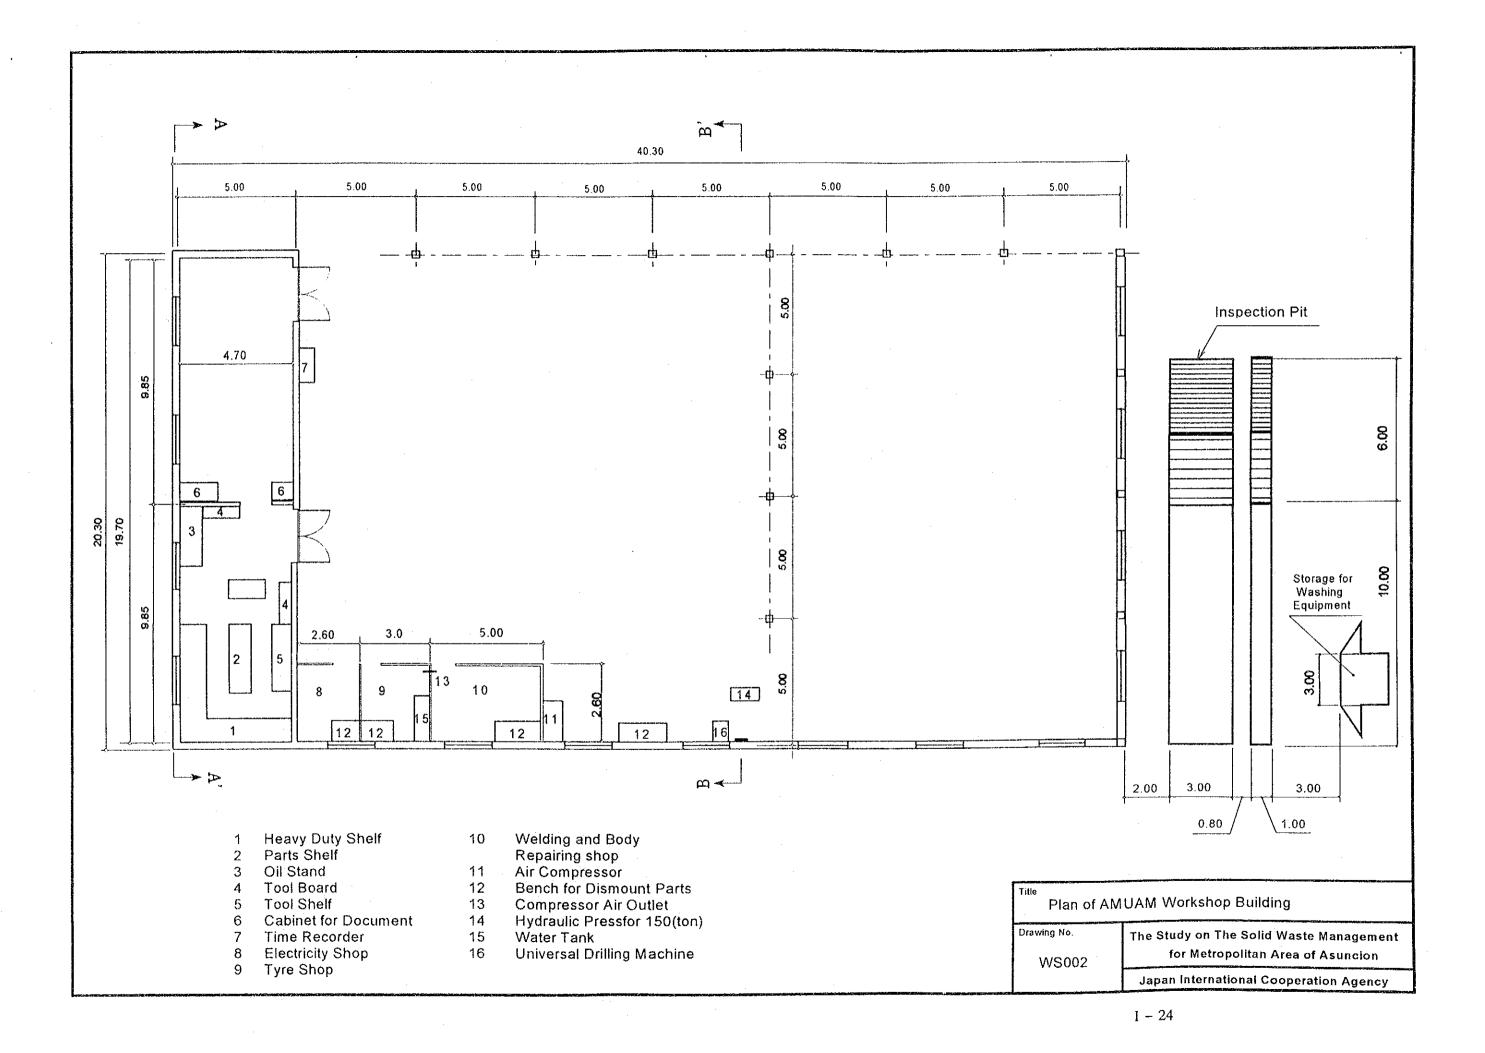

## List of Drawings

| Drawing No. | Title                                                   |
|-------------|---------------------------------------------------------|
| DS001       | Location Map of Chaco-i Final Disposal Site             |
| DS002       | Land Use Plan of Final Disposal Site                    |
| DS003       | Master Development Layout Plan till 2006                |
| DS004       | Development Layout Plan in 1997                         |
| DS005       | Leachate Collection and Gas Removal Network System      |
| DS006       | Typical Cross Section and Enclosing Structure           |
| DS007       | Drainage Facilities                                     |
| DS008       | Gas Removal Facilities                                  |
| DS009       | Leachate Collection Facilities                          |
| DS010       | Leachate Circulation Facilities                         |
| DS011       | Environmental Protection Facilities                     |
| DS012       | Structure of Access Roads                               |
| DS013       | Site Office                                             |
| DS014       | Miscellaneous                                           |
| TS001       | Location Map of Transfer Station                        |
| TS002       | Plan of Ground Floor of Transfer Station                |
| TS003       | Plan of Transfer Platform                               |
| TS004       | Sections of Transfer Station                            |
| TS005       | Sections (2) of Transfer Station                        |
| TS006       | Detailed Plan of Transfer Platform                      |
| TS007       | Vehicle Flow Diagram of Transfer Station                |
| WS001       | Layout and Elevation of AMUAM Workshop                  |
| WS002       | Plan of AMUAM Workshop Building                         |
| EL001       | Layout of Sanitary Landfill Experiment                  |
| EL002       | Drainage (1) of Sanitary Landfill Experiment            |
| EL003       | Drainage (2) of Sanitary Landfill Experiment            |
| EL004       | Gas Removal Facilities for Sanitary Landfill Experiment |
| EL005       | Leachate Circulation Facilities                         |
| EL006       | Buffer Zone of Sanitary Landfill Experiment             |
| WB001       | Location Map of Truck Scale installed in Cateura        |
| WB002       | Control House of Truck Scale installed in Cateura       |
| WB003       | Layout of Truck Scale System installed in Cateura       |