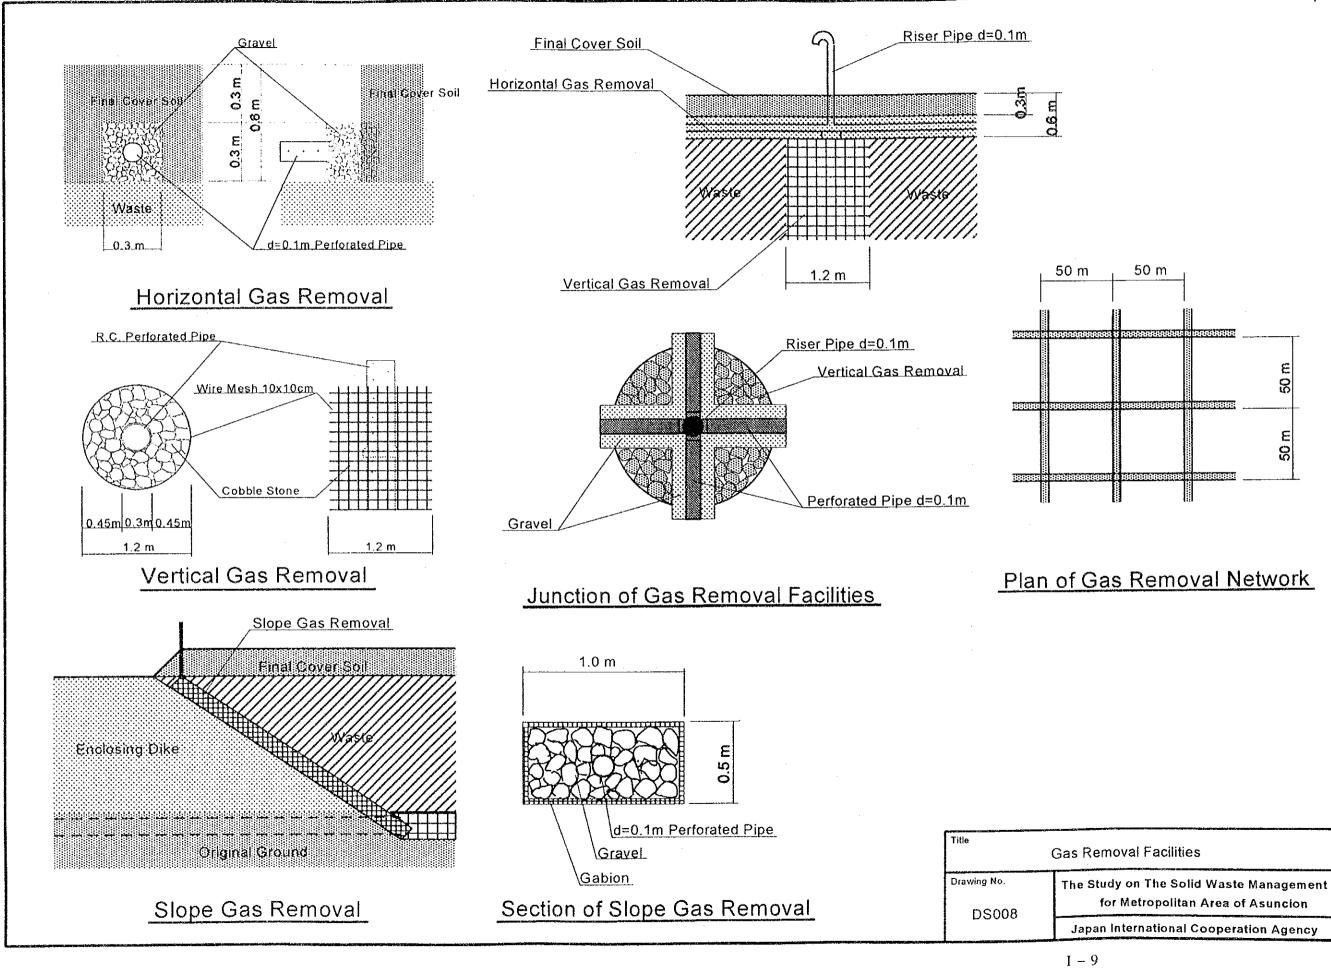

## List of Drawings

| Drawing No. | Title                                                   |
|-------------|---------------------------------------------------------|
| DS001       | Location Map of Chaco-i Final Disposal Site             |
| DS002       | Land Use Plan of Final Disposal Site                    |
| DS003       | Master Development Layout Plan till 2006                |
| DS004       | Development Layout Plan in 1997                         |
| DS005       | Leachate Collection and Gas Removal Network System      |
| DS006       | Typical Cross Section and Enclosing Structure           |
| DS007       | Drainage Facilities                                     |
| DS008       | Gas Removal Facilities                                  |
| DS009       | Leachate Collection Facilities                          |
| DS010       | Leachate Circulation Facilities                         |
| DS011       | Environmental Protection Facilities                     |
| DS012       | Structure of Access Roads                               |
| DS013       | Site Office                                             |
| DS014       | Miscellaneous                                           |
| TS001       | Location Map of Transfer Station                        |
| TS002       | Plan of Ground Floor of Transfer Station                |
| TS003       | Plan of Transfer Platform                               |
| TS004       | Sections of Transfer Station                            |
| TS005       | Sections (2) of Transfer Station                        |
| TS006       | Detailed Plan of Transfer Platform                      |
| TS007       | Vehicle Flow Diagram of Transfer Station                |
| WS001       | Layout and Elevation of AMUAM Workshop                  |
| WS002       | Plan of AMUAM Workshop Building                         |
| EL001       | Layout of Sanitary Landfill Experiment                  |
| EL002       | Drainage (1) of Sanitary Landfill Experiment            |
| EL003       | Drainage (2) of Sanitary Landfill Experiment            |
| EL004       | Gas Removal Facilities for Sanitary Landfill Experiment |
| EL005       | Leachate Circulation Facilities                         |
| EL006       | Buffer Zone of Sanitary Landfill Experiment             |
| WB001       | Location Map of Truck Scale installed in Cateura        |
| WB002       | Control House of Truck Scale installed in Cateura       |
| WB003       | Layout of Truck Scale System installed in Cateura       |