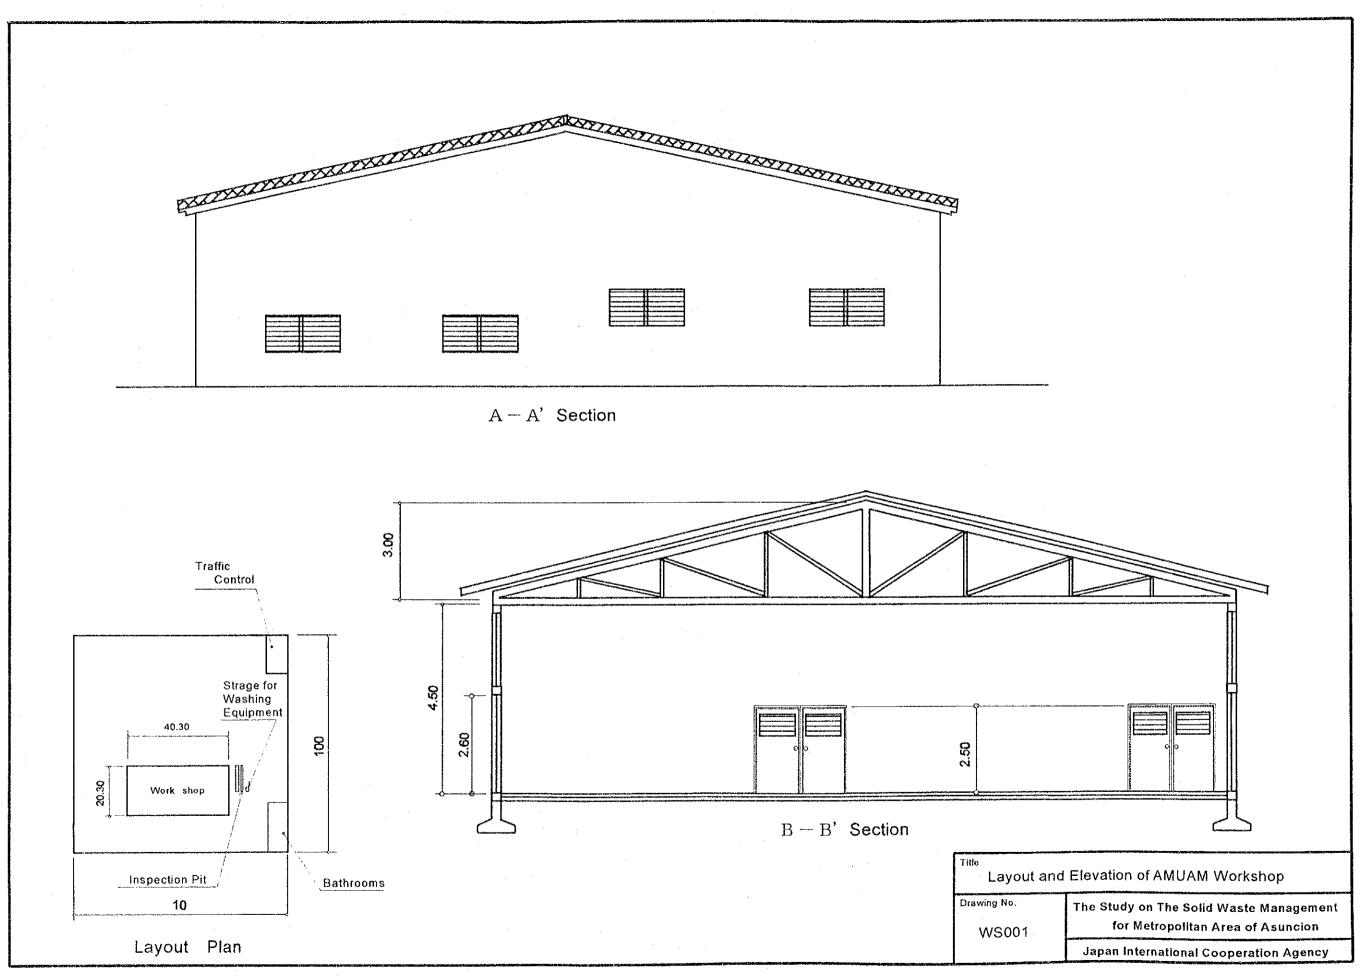

## List of Drawings

| Drawing No. | Title                                                   |
|-------------|---------------------------------------------------------|
| DS001       | Location Map of Chaco-i Final Disposal Site             |
| DS002       | Land Use Plan of Final Disposal Site                    |
| DS003       | Master Development Layout Plan till 2006                |
| DS004       | Development Layout Plan in 1997                         |
| DS005       | Leachate Collection and Gas Removal Network System      |
| DS006       | Typical Cross Section and Enclosing Structure           |
| DS007       | Drainage Facilities                                     |
| DS008       | Gas Removal Facilities                                  |
| DS009       | Leachate Collection Facilities                          |
| DS010       | Leachate Circulation Facilities                         |
| DS011       | Environmental Protection Facilities                     |
| DS012       | Structure of Access Roads                               |
| DS013       | Site Office                                             |
| DS014       | Miscellaneous                                           |
| TS001       | Location Map of Transfer Station                        |
| TS002       | Plan of Ground Floor of Transfer Station                |
| TS003       | Plan of Transfer Platform                               |
| TS004       | Sections of Transfer Station                            |
| TS005       | Sections (2) of Transfer Station                        |
| TS006       | Detailed Plan of Transfer Platform                      |
| TS007       | Vehicle Flow Diagram of Transfer Station                |
| WS001       | Layout and Elevation of AMUAM Workshop                  |
| WS002       | Plan of AMUAM Workshop Building                         |
| EL001       | Layout of Sanitary Landfill Experiment                  |
| EL002       | Drainage (1) of Sanitary Landfill Experiment            |
| EL003       | Drainage (2) of Sanitary Landfill Experiment            |
| EL004       | Gas Removal Facilities for Sanitary Landfill Experiment |
| EL005       | Leachate Circulation Facilities                         |
| EL006       | Buffer Zone of Sanitary Landfill Experiment             |
| WB001       | Location Map of Truck Scale installed in Cateura        |
| WB002       | Control House of Truck Scale installed in Cateura       |
| WB003       | Layout of Truck Scale System installed in Cateura       |