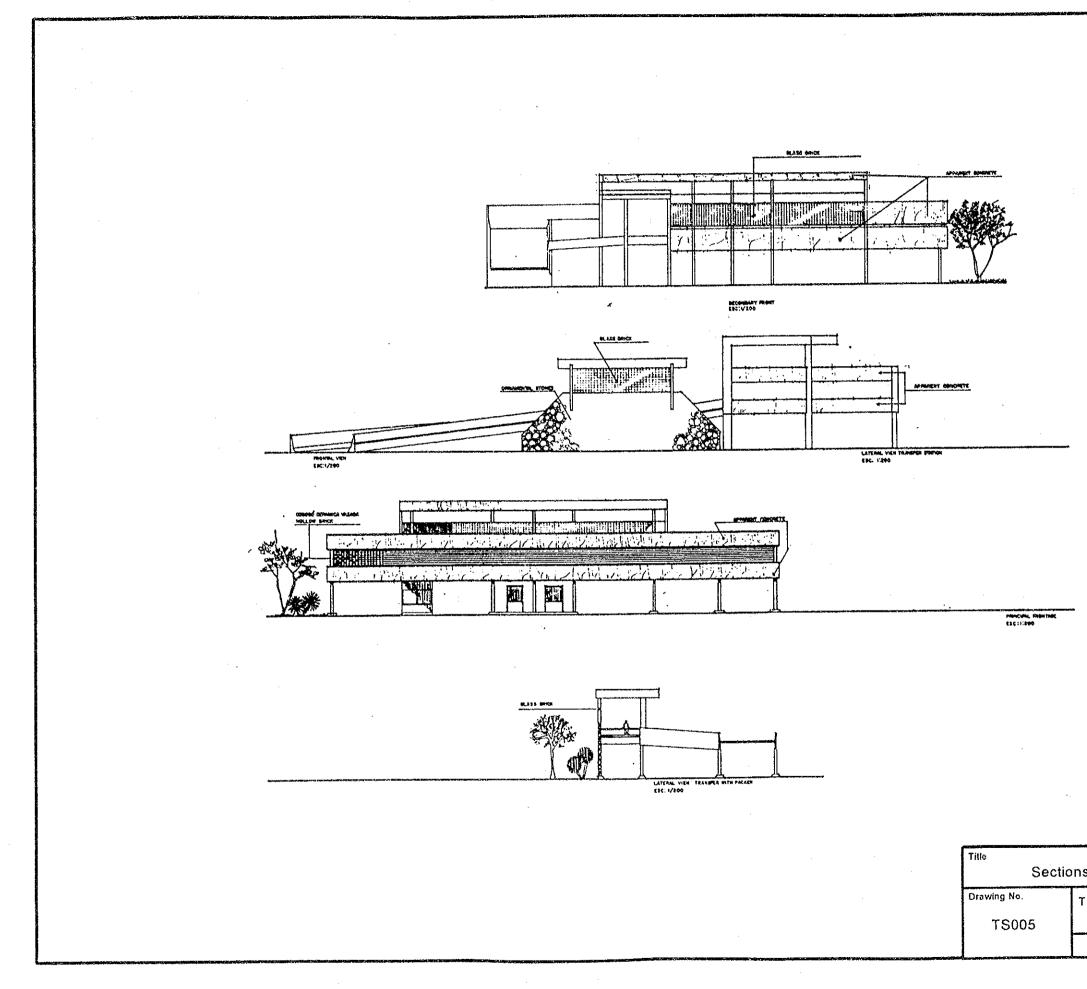

## List of Drawings

| Drawing No. | Title                                                   |
|-------------|---------------------------------------------------------|
| DS001       | Location Map of Chaco-i Final Disposal Site             |
| DS002       | Land Use Plan of Final Disposal Site                    |
| DS003       | Master Development Layout Plan till 2006                |
| DS004       | Development Layout Plan in 1997                         |
| DS005       | Leachate Collection and Gas Removal Network System      |
| DS006       | Typical Cross Section and Enclosing Structure           |
| DS007       | Drainage Facilities                                     |
| DS008       | Gas Removal Facilities                                  |
| DS009       | Leachate Collection Facilities                          |
| DS010       | Leachate Circulation Facilities                         |
| DS011       | Environmental Protection Facilities                     |
| DS012       | Structure of Access Roads                               |
| DS013       | Site Office                                             |
| DS014       | Miscellaneous                                           |
| TS001       | Location Map of Transfer Station                        |
| TS002       | Plan of Ground Floor of Transfer Station                |
| TS003       | Plan of Transfer Platform                               |
| TS004       | Sections of Transfer Station                            |
| TS005       | Sections (2) of Transfer Station                        |
| TS006       | Detailed Plan of Transfer Platform                      |
| TS007       | Vehicle Flow Diagram of Transfer Station                |
| WS001       | Layout and Elevation of AMUAM Workshop                  |
| WS002       | Plan of AMUAM Workshop Building                         |
| EL001       | Layout of Sanitary Landfill Experiment                  |
| EL002       | Drainage (1) of Sanitary Landfill Experiment            |
| EL003       | Drainage (2) of Sanitary Landfill Experiment            |
| EL004       | Gas Removal Facilities for Sanitary Landfill Experiment |
| EL005       | Leachate Circulation Facilities                         |
| EL006       | Buffer Zone of Sanitary Landfill Experiment             |
| WB001       | Location Map of Truck Scale installed in Cateura        |
| WB002       | Control House of Truck Scale installed in Cateura       |
| WB003       | Layout of Truck Scale System installed in Cateura       |

## Sections (2) of Transfer Station

The Study on The Solid Waste Management for Metropolitan Area of Asuncion

Japan International Cooperation Agency

I - 20

•