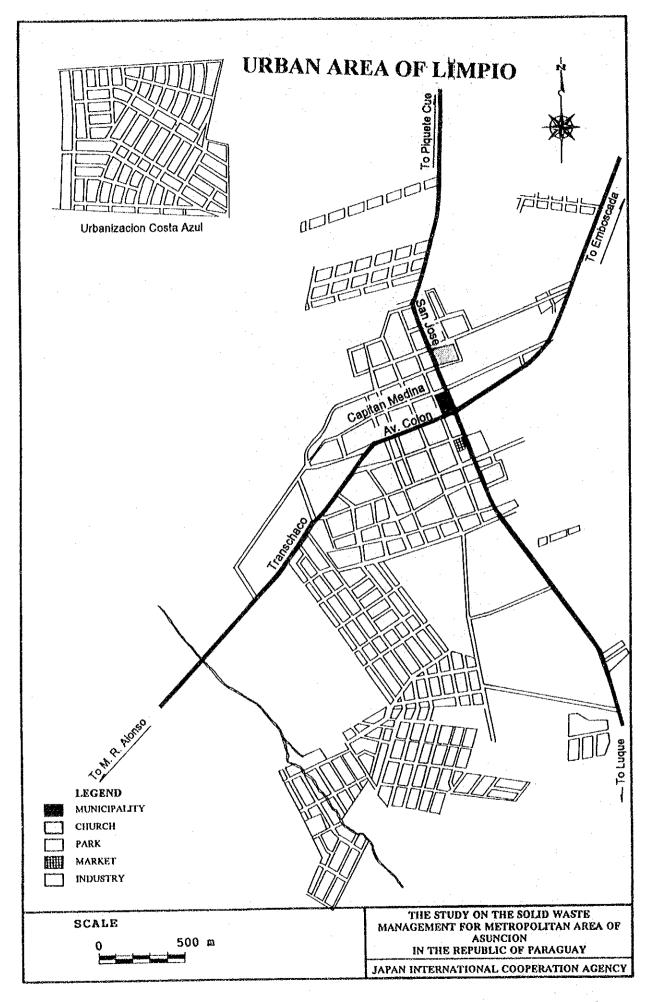

H - 12







H - 14

# I. Drawings

## List of Drawings

| Drawing No. | Title                                                   |
|-------------|---------------------------------------------------------|
| DS001       | Location Map of Chaco-i Final Disposal Site             |
| DS002       | Land Use Plan of Final Disposal Site                    |
| DS003       | Master Development Layout Plan till 2006                |
| DS004       | Development Layout Plan in 1997                         |
| DS005       | Leachate Collection and Gas Removal Network System      |
| DS006       | Typical Cross Section and Enclosing Structure           |
| DS007       | Drainage Facilities                                     |
| DS008       | Gas Removal Facilities                                  |