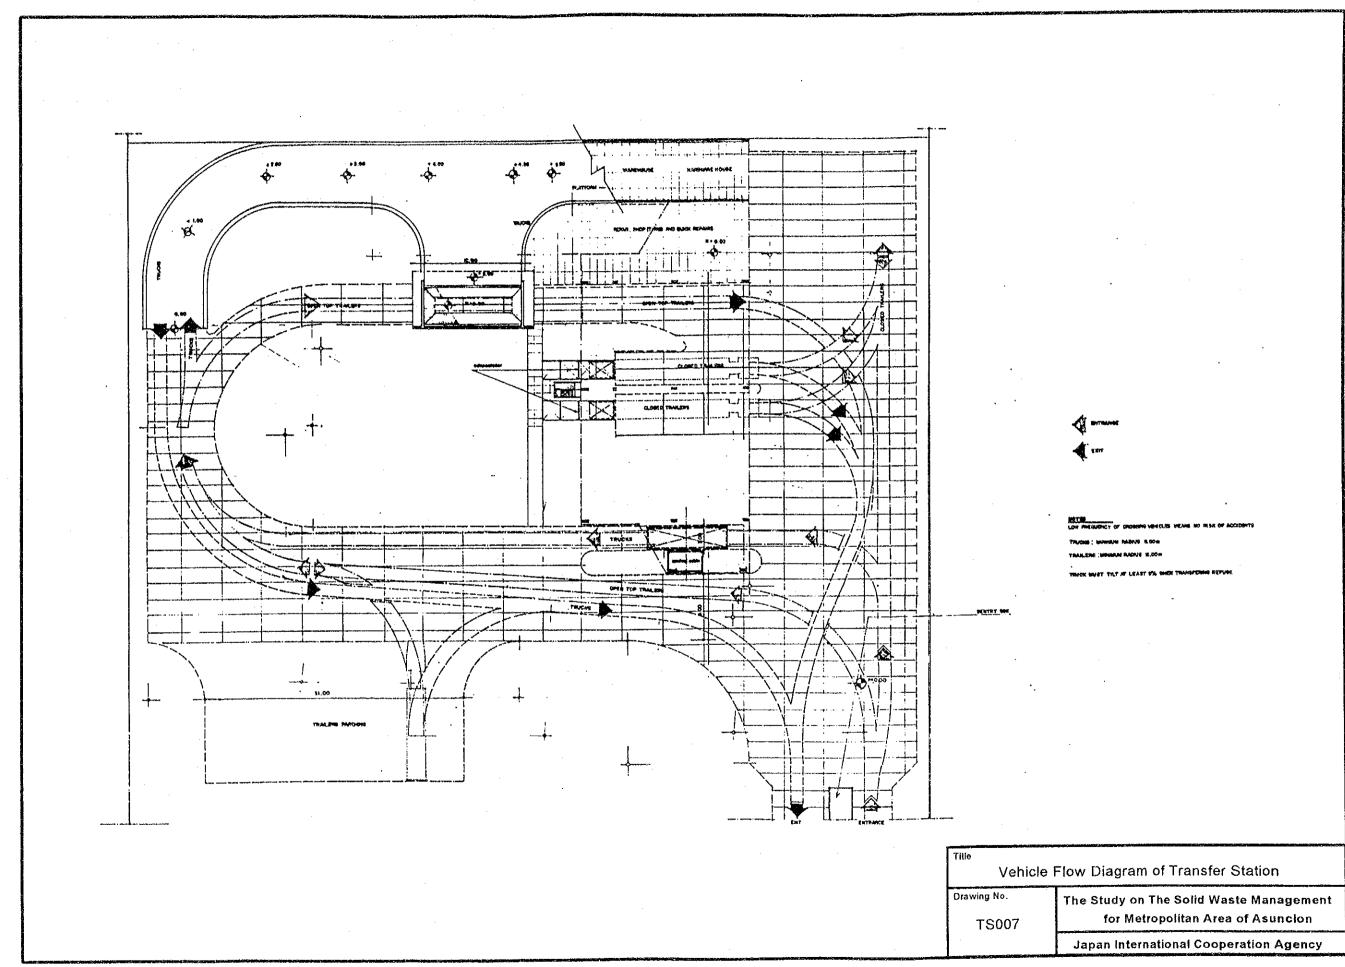

## List of Drawings

| Drawing No. | Title                                                   |
|-------------|---------------------------------------------------------|
| DS001       | Location Map of Chaco-i Final Disposal Site             |
| DS002       | Land Use Plan of Final Disposal Site                    |
| DS003       | Master Development Layout Plan till 2006                |
| DS004       | Development Layout Plan in 1997                         |
| DS005       | Leachate Collection and Gas Removal Network System      |
| DS006       | Typical Cross Section and Enclosing Structure           |
| DS007       | Drainage Facilities                                     |
| DS008       | Gas Removal Facilities                                  |
| DS009       | Leachate Collection Facilities                          |
| DS010       | Leachate Circulation Facilities                         |
| DS011       | Environmental Protection Facilities                     |
| DS012       | Structure of Access Roads                               |
| DS013       | Site Office                                             |
| DS014       | Miscellaneous                                           |
| TS001       | Location Map of Transfer Station                        |
| TS002       | Plan of Ground Floor of Transfer Station                |
| TS003       | Plan of Transfer Platform                               |
| TS004       | Sections of Transfer Station                            |
| TS005       | Sections (2) of Transfer Station                        |
| TS006       | Detailed Plan of Transfer Platform                      |
| TS007       | Vehicle Flow Diagram of Transfer Station                |
| WS001       | Layout and Elevation of AMUAM Workshop                  |
| WS002       | Plan of AMUAM Workshop Building                         |
| EL001       | Layout of Sanitary Landfill Experiment                  |
| EL002       | Drainage (1) of Sanitary Landfill Experiment            |
| EL003       | Drainage (2) of Sanitary Landfill Experiment            |
| EL004       | Gas Removal Facilities for Sanitary Landfill Experiment |
| EL005       | Leachate Circulation Facilities                         |
| EL006       | Buffer Zone of Sanitary Landfill Experiment             |
| WB001       | Location Map of Truck Scale installed in Cateura        |
| WB002       | Control House of Truck Scale installed in Cateura       |
| WB003       | Layout of Truck Scale System installed in Cateura       |