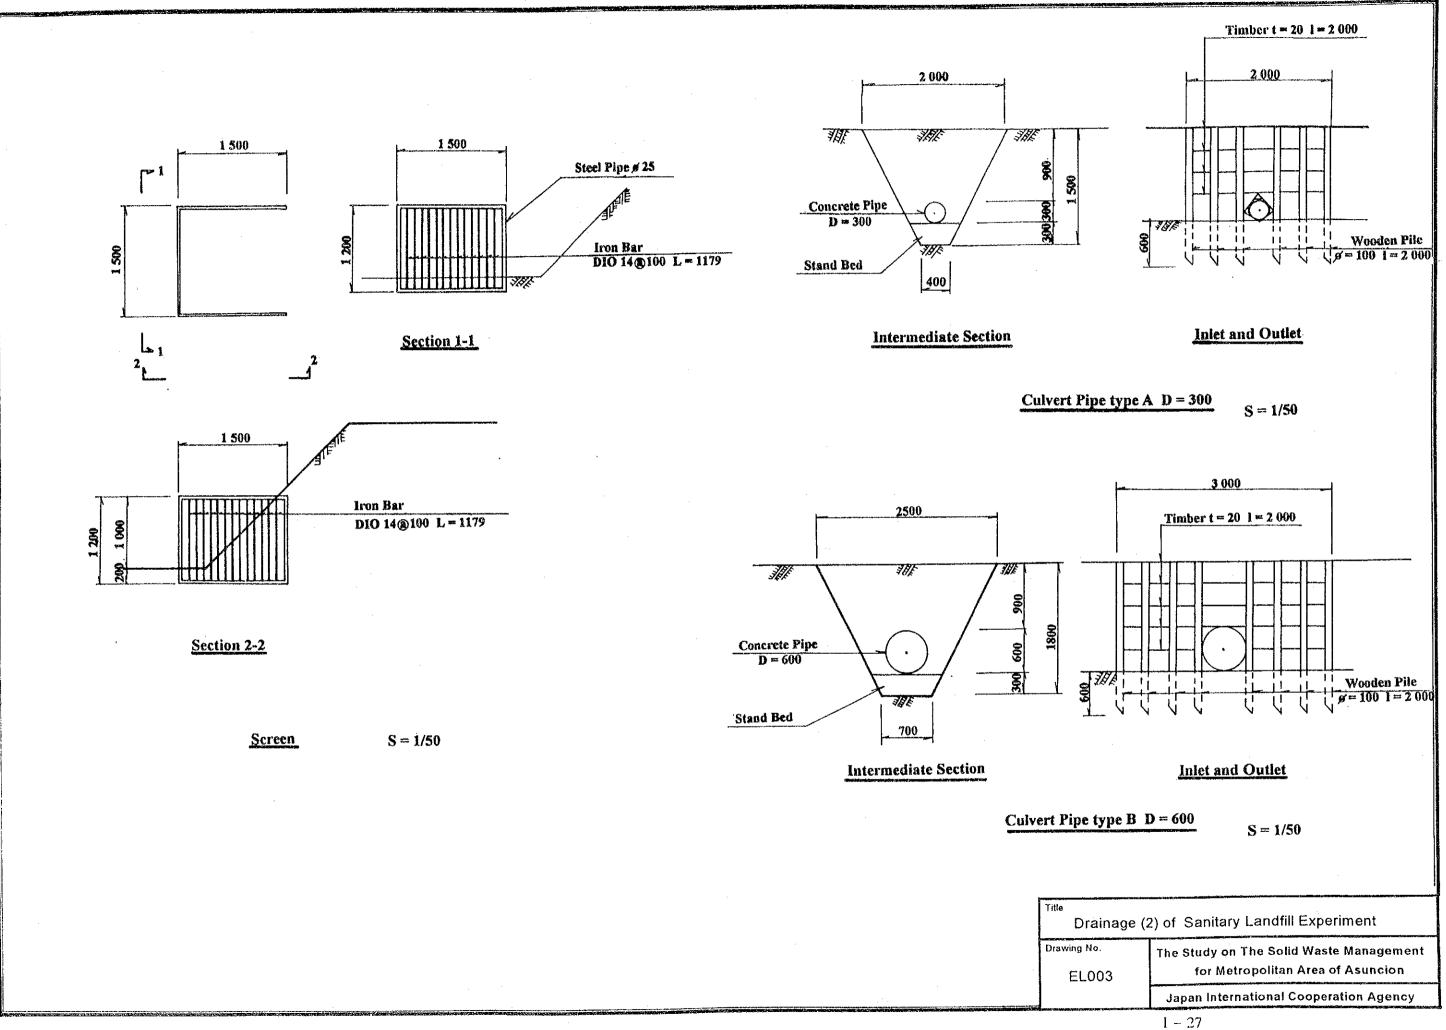

## List of Drawings

| Drawing No. | Title                                                   |
|-------------|---------------------------------------------------------|
| DS001       | Location Map of Chaco-i Final Disposal Site             |
| DS002       | Land Use Plan of Final Disposal Site                    |
| DS003       | Master Development Layout Plan till 2006                |
| DS004       | Development Layout Plan in 1997                         |
| DS005       | Leachate Collection and Gas Removal Network System      |
| DS006       | Typical Cross Section and Enclosing Structure           |
| DS007       | Drainage Facilities                                     |
| DS008       | Gas Removal Facilities                                  |
| DS009       | Leachate Collection Facilities                          |
| DS010       | Leachate Circulation Facilities                         |
| DS011       | Environmental Protection Facilities                     |
| DS012       | Structure of Access Roads                               |
| DS013       | Site Office                                             |
| DS014       | Miscellaneous                                           |
| TS001       | Location Map of Transfer Station                        |
| TS002       | Plan of Ground Floor of Transfer Station                |
| TS003       | Plan of Transfer Platform                               |
| TS004       | Sections of Transfer Station                            |
| TS005       | Sections (2) of Transfer Station                        |
| TS006       | Detailed Plan of Transfer Platform                      |
| TS007       | Vehicle Flow Diagram of Transfer Station                |
| WS001       | Layout and Elevation of AMUAM Workshop                  |
| WS002       | Plan of AMUAM Workshop Building                         |
| EL001       | Layout of Sanitary Landfill Experiment                  |
| EL002       | Drainage (1) of Sanitary Landfill Experiment            |
| EL003       | Drainage (2) of Sanitary Landfill Experiment            |
| EL004       | Gas Removal Facilities for Sanitary Landfill Experiment |
| EL005       | Leachate Circulation Facilities                         |
| EL006       | Buffer Zone of Sanitary Landfill Experiment             |
| WB001       | Location Map of Truck Scale installed in Cateura        |
| WB002       | Control House of Truck Scale installed in Cateura       |
| WB003       | Layout of Truck Scale System installed in Cateura       |