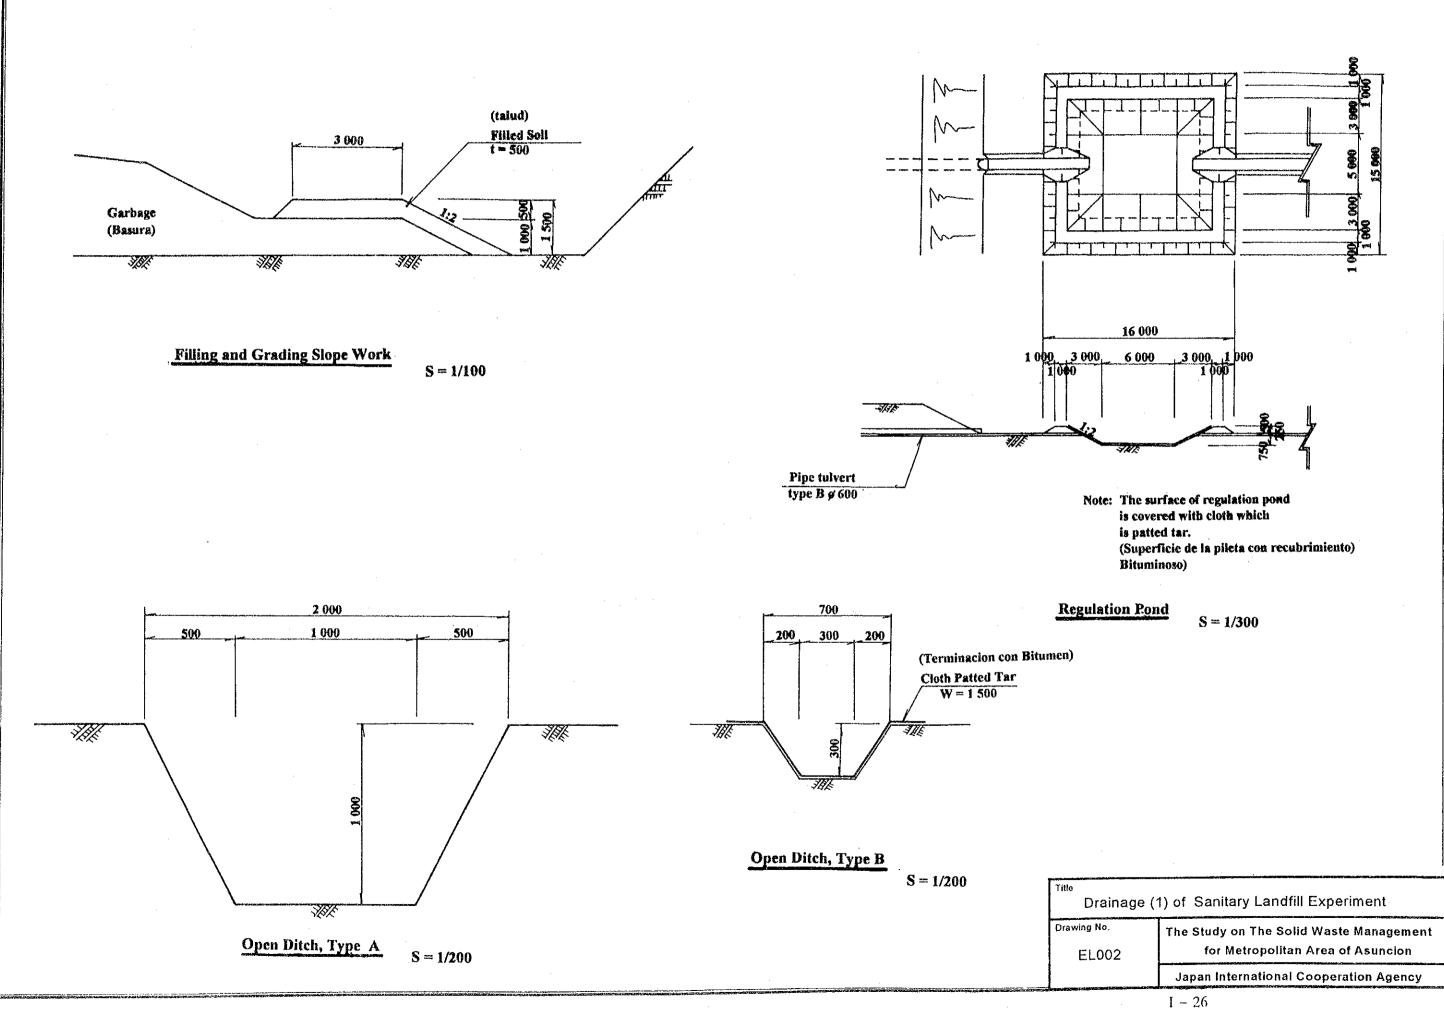

## List of Drawings

| Drawing No. | Title                                                   |
|-------------|---------------------------------------------------------|
| DS001       | Location Map of Chaco-i Final Disposal Site             |
| DS002       | Land Use Plan of Final Disposal Site                    |
| DS003       | Master Development Layout Plan till 2006                |
| DS004       | Development Layout Plan in 1997                         |
| DS005       | Leachate Collection and Gas Removal Network System      |
| DS006       | Typical Cross Section and Enclosing Structure           |
| DS007       | Drainage Facilities                                     |
| DS008       | Gas Removal Facilities                                  |
| DS009       | Leachate Collection Facilities                          |
| DS010       | Leachate Circulation Facilities                         |
| DS011       | Environmental Protection Facilities                     |
| DS012       | Structure of Access Roads                               |
| DS013       | Site Office                                             |
| DS014       | Miscellaneous                                           |
| TS001       | Location Map of Transfer Station                        |
| TS002       | Plan of Ground Floor of Transfer Station                |
| TS003       | Plan of Transfer Platform                               |
| TS004       | Sections of Transfer Station                            |
| TS005       | Sections (2) of Transfer Station                        |
| TS006       | Detailed Plan of Transfer Platform                      |
| TS007       | Vehicle Flow Diagram of Transfer Station                |
| WS001       | Layout and Elevation of AMUAM Workshop                  |
| WS002       | Plan of AMUAM Workshop Building                         |
| EL001       | Layout of Sanitary Landfill Experiment                  |
| EL002       | Drainage (1) of Sanitary Landfill Experiment            |
| EL003       | Drainage (2) of Sanitary Landfill Experiment            |
| EL004       | Gas Removal Facilities for Sanitary Landfill Experiment |
| EL005       | Leachate Circulation Facilities                         |
| EL006       | Buffer Zone of Sanitary Landfill Experiment             |
| WB001       | Location Map of Truck Scale installed in Cateura        |
| WB002       | Control House of Truck Scale installed in Cateura       |
| WB003       | Layout of Truck Scale System installed in Cateura       |