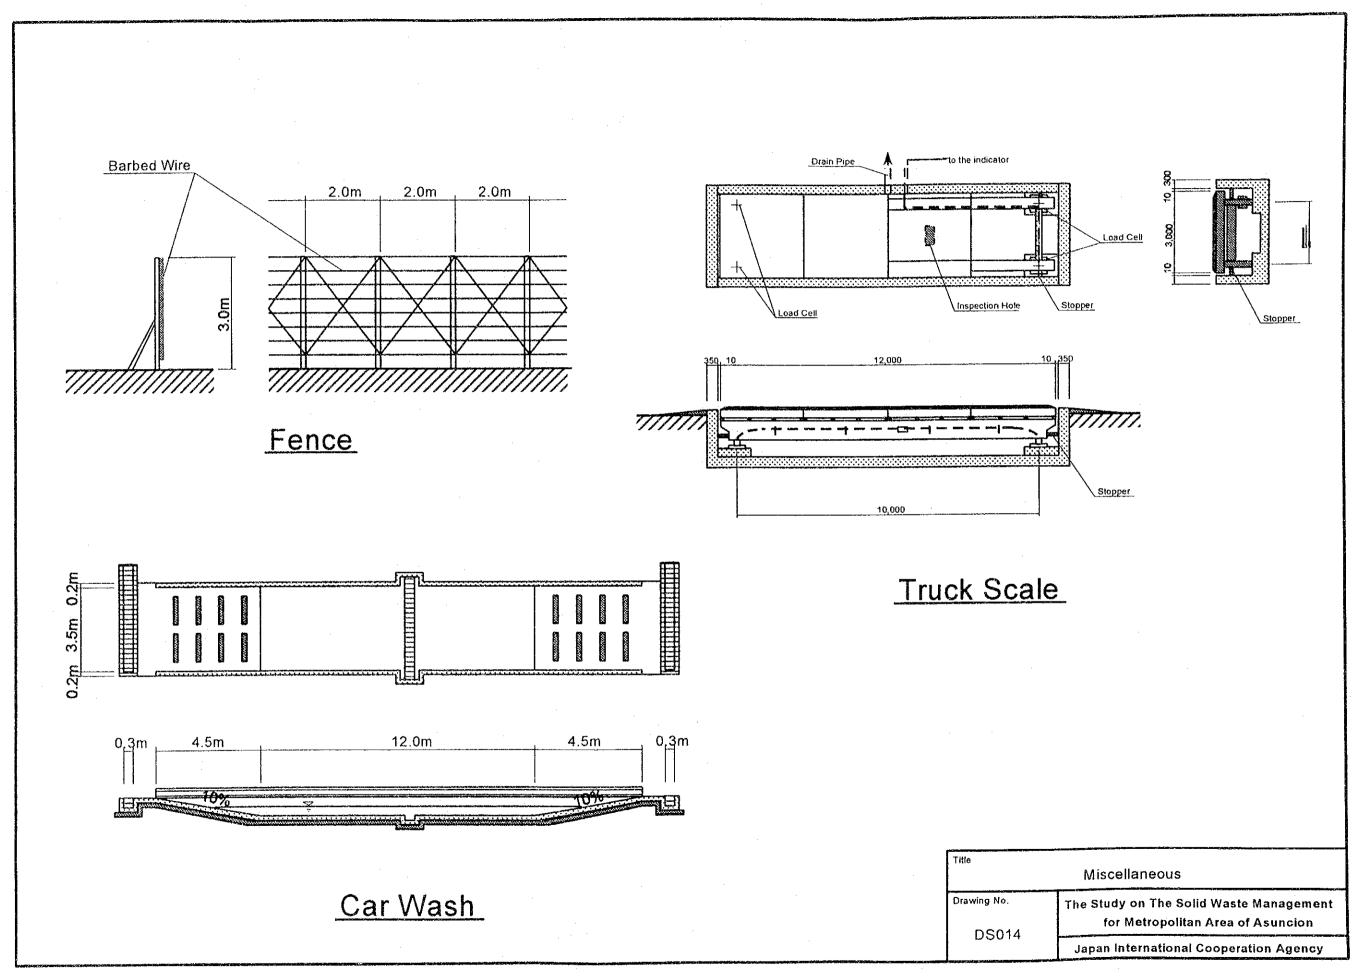

## List of Drawings

| Drawing No. | Title                                                   |
|-------------|---------------------------------------------------------|
| DS001       | Location Map of Chaco-i Final Disposal Site             |
| DS002       | Land Use Plan of Final Disposal Site                    |
| DS003       | Master Development Layout Plan till 2006                |
| DS004       | Development Layout Plan in 1997                         |
| DS005       | Leachate Collection and Gas Removal Network System      |
| DS006       | Typical Cross Section and Enclosing Structure           |
| DS007       | Drainage Facilities                                     |
| DS008       | Gas Removal Facilities                                  |
| DS009       | Leachate Collection Facilities                          |
| DS010       | Leachate Circulation Facilities                         |
| DS011       | Environmental Protection Facilities                     |
| DS012       | Structure of Access Roads                               |
| DS013       | Site Office                                             |
| DS014       | Miscellaneous                                           |
| TS001       | Location Map of Transfer Station                        |
| TS002       | Plan of Ground Floor of Transfer Station                |
| TS003       | Plan of Transfer Platform                               |
| TS004       | Sections of Transfer Station                            |
| TS005       | Sections (2) of Transfer Station                        |
| TS006       | Detailed Plan of Transfer Platform                      |
| TS007       | Vehicle Flow Diagram of Transfer Station                |
| WS001       | Layout and Elevation of AMUAM Workshop                  |
| WS002       | Plan of AMUAM Workshop Building                         |
| EL001       | Layout of Sanitary Landfill Experiment                  |
| EL002       | Drainage (1) of Sanitary Landfill Experiment            |
| EL003       | Drainage (2) of Sanitary Landfill Experiment            |
| EL004       | Gas Removal Facilities for Sanitary Landfill Experiment |
| EL005       | Leachate Circulation Facilities                         |
| EL006       | Buffer Zone of Sanitary Landfill Experiment             |
| WB001       | Location Map of Truck Scale installed in Cateura        |
| WB002       | Control House of Truck Scale installed in Cateura       |
| WB003       | Layout of Truck Scale System installed in Cateura       |