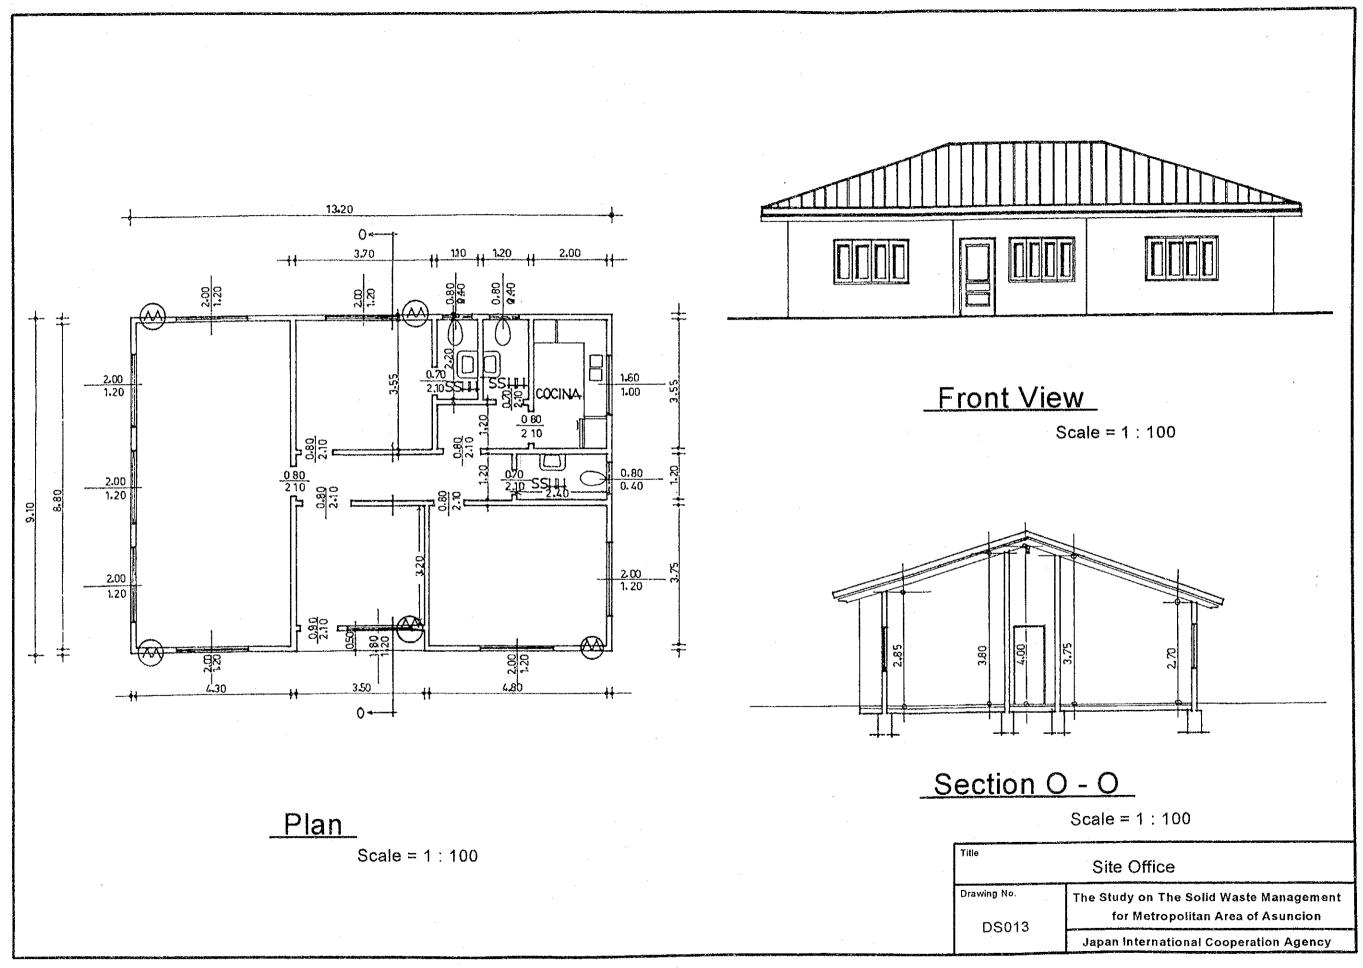

## List of Drawings

| Drawing No. | Title                                                   |
|-------------|---------------------------------------------------------|
| DS001       | Location Map of Chaco-i Final Disposal Site             |
| DS002       | Land Use Plan of Final Disposal Site                    |
| DS003       | Master Development Layout Plan till 2006                |
| DS004       | Development Layout Plan in 1997                         |
| DS005       | Leachate Collection and Gas Removal Network System      |
| DS006       | Typical Cross Section and Enclosing Structure           |
| DS007       | Drainage Facilities                                     |
| DS008       | Gas Removal Facilities                                  |
| DS009       | Leachate Collection Facilities                          |
| DS010       | Leachate Circulation Facilities                         |
| DS011       | Environmental Protection Facilities                     |
| DS012       | Structure of Access Roads                               |
| DS013       | Site Office                                             |
| DS014       | Miscellaneous                                           |
| TS001       | Location Map of Transfer Station                        |
| TS002       | Plan of Ground Floor of Transfer Station                |
| TS003       | Plan of Transfer Platform                               |
| TS004       | Sections of Transfer Station                            |
| TS005       | Sections (2) of Transfer Station                        |
| TS006       | Detailed Plan of Transfer Platform                      |
| TS007       | Vehicle Flow Diagram of Transfer Station                |
| WS001       | Layout and Elevation of AMUAM Workshop                  |
| WS002       | Plan of AMUAM Workshop Building                         |
| EL001       | Layout of Sanitary Landfill Experiment                  |
| EL002       | Drainage (1) of Sanitary Landfill Experiment            |
| EL003       | Drainage (2) of Sanitary Landfill Experiment            |
| EL004       | Gas Removal Facilities for Sanitary Landfill Experiment |
| EL005       | Leachate Circulation Facilities                         |
| EL006       | Buffer Zone of Sanitary Landfill Experiment             |
| WB001       | Location Map of Truck Scale installed in Cateura        |
| WB002       | Control House of Truck Scale installed in Cateura       |
| WB003       | Layout of Truck Scale System installed in Cateura       |