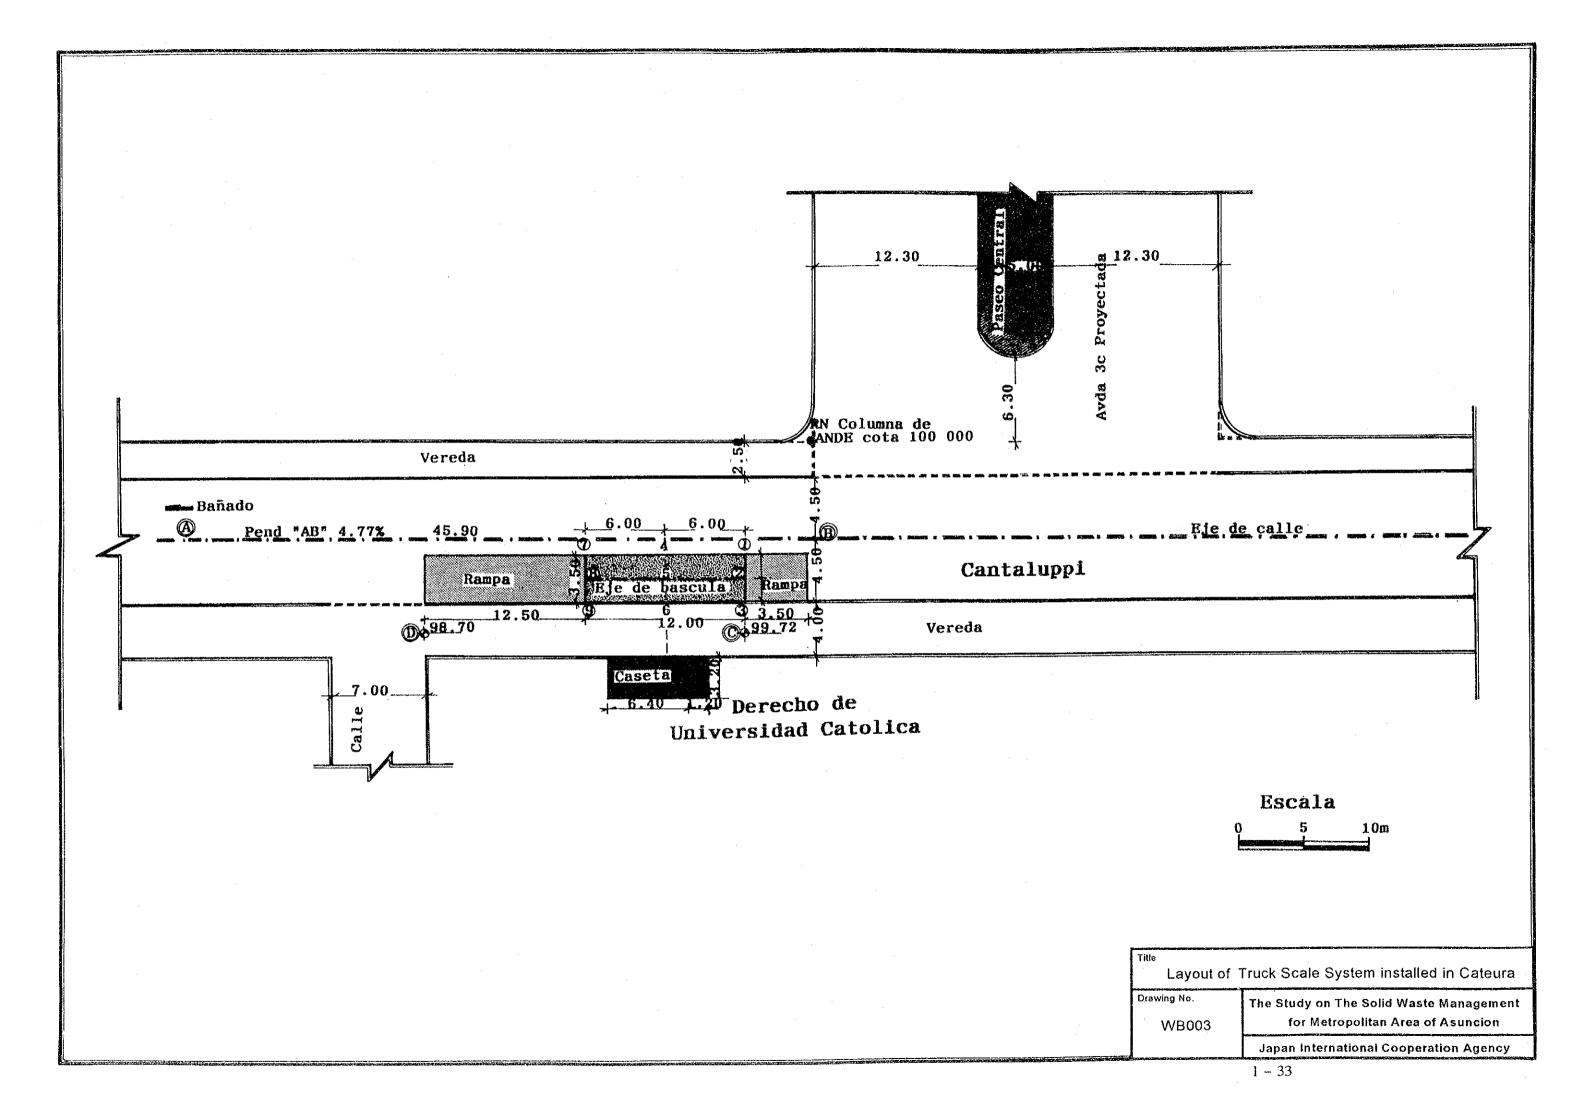

## List of Drawings

| Drawing No. | Title                                                   |
|-------------|---------------------------------------------------------|
| DS001       | Location Map of Chaco-i Final Disposal Site             |
| DS002       | Land Use Plan of Final Disposal Site                    |
| DS003       | Master Development Layout Plan till 2006                |
| DS004       | Development Layout Plan in 1997                         |
| DS005       | Leachate Collection and Gas Removal Network System      |
| DS006       | Typical Cross Section and Enclosing Structure           |
| DS007       | Drainage Facilities                                     |
| DS008       | Gas Removal Facilities                                  |
| DS009       | Leachate Collection Facilities                          |
| DS010       | Leachate Circulation Facilities                         |
| DS011       | Environmental Protection Facilities                     |
| DS012       | Structure of Access Roads                               |
| DS013       | Site Office                                             |
| DS014       | Miscellaneous                                           |
| TS001       | Location Map of Transfer Station                        |
| TS002       | Plan of Ground Floor of Transfer Station                |
| TS003       | Plan of Transfer Platform                               |
| TS004       | Sections of Transfer Station                            |
| TS005       | Sections (2) of Transfer Station                        |
| TS006       | Detailed Plan of Transfer Platform                      |
| TS007       | Vehicle Flow Diagram of Transfer Station                |
| WS001       | Layout and Elevation of AMUAM Workshop                  |
| WS002       | Plan of AMUAM Workshop Building                         |
| EL001       | Layout of Sanitary Landfill Experiment                  |
| EL002       | Drainage (1) of Sanitary Landfill Experiment            |
| EL003       | Drainage (2) of Sanitary Landfill Experiment            |
| EL004       | Gas Removal Facilities for Sanitary Landfill Experiment |
| EL005       | Leachate Circulation Facilities                         |
| EL006       | Buffer Zone of Sanitary Landfill Experiment             |
| WB001       | Location Map of Truck Scale installed in Cateura        |
| WB002       | Control House of Truck Scale installed in Cateura       |
| WB003       | Layout of Truck Scale System installed in Cateura       |