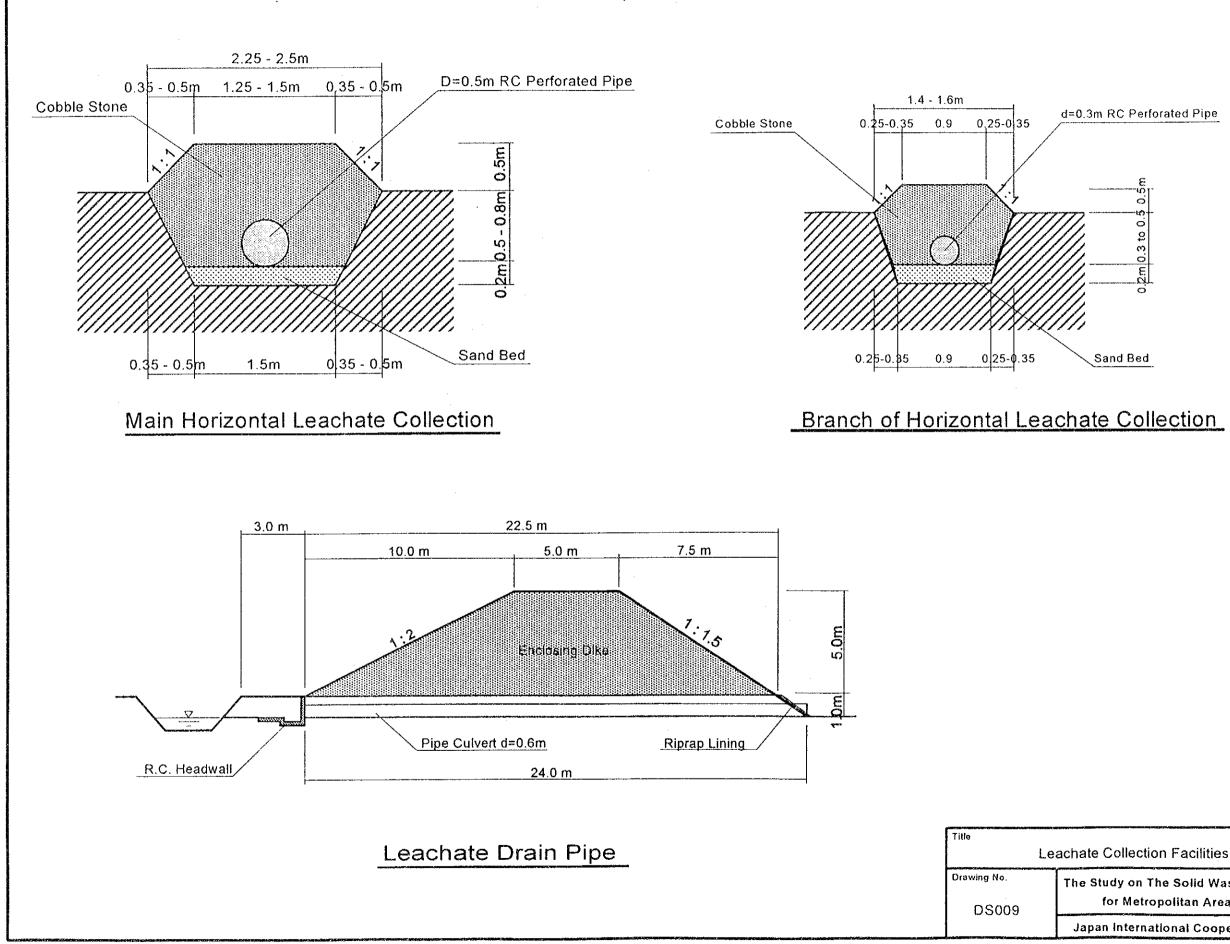

## List of Drawings

| Drawing No. | Title                                                   |
|-------------|---------------------------------------------------------|
| DS001       | Location Map of Chaco-i Final Disposal Site             |
| DS002       | Land Use Plan of Final Disposal Site                    |
| DS003       | Master Development Layout Plan till 2006                |
| DS004       | Development Layout Plan in 1997                         |
| DS005       | Leachate Collection and Gas Removal Network System      |
| DS006       | Typical Cross Section and Enclosing Structure           |
| DS007       | Drainage Facilities                                     |
| DS008       | Gas Removal Facilities                                  |
| DS009       | Leachate Collection Facilities                          |
| DS010       | Leachate Circulation Facilities                         |
| DS011       | Environmental Protection Facilities                     |
| DS012       | Structure of Access Roads                               |
| DS013       | Site Office                                             |
| DS014       | Miscellaneous                                           |
| TS001       | Location Map of Transfer Station                        |
| TS002       | Plan of Ground Floor of Transfer Station                |
| TS003       | Plan of Transfer Platform                               |
| TS004       | Sections of Transfer Station                            |
| TS005       | Sections (2) of Transfer Station                        |
| TS006       | Detailed Plan of Transfer Platform                      |
| TS007       | Vehicle Flow Diagram of Transfer Station                |
| WS001       | Layout and Elevation of AMUAM Workshop                  |
| WS002       | Plan of AMUAM Workshop Building                         |
| EL001       | Layout of Sanitary Landfill Experiment                  |
| EL002       | Drainage (1) of Sanitary Landfill Experiment            |
| EL003       | Drainage (2) of Sanitary Landfill Experiment            |
| EL004       | Gas Removal Facilities for Sanitary Landfill Experiment |
| EL005       | Leachate Circulation Facilities                         |
| EL006       | Buffer Zone of Sanitary Landfill Experiment             |
| WB001       | Location Map of Truck Scale installed in Cateura        |
| WB002       | Control House of Truck Scale installed in Cateura       |
| WB003       | Layout of Truck Scale System installed in Cateura       |