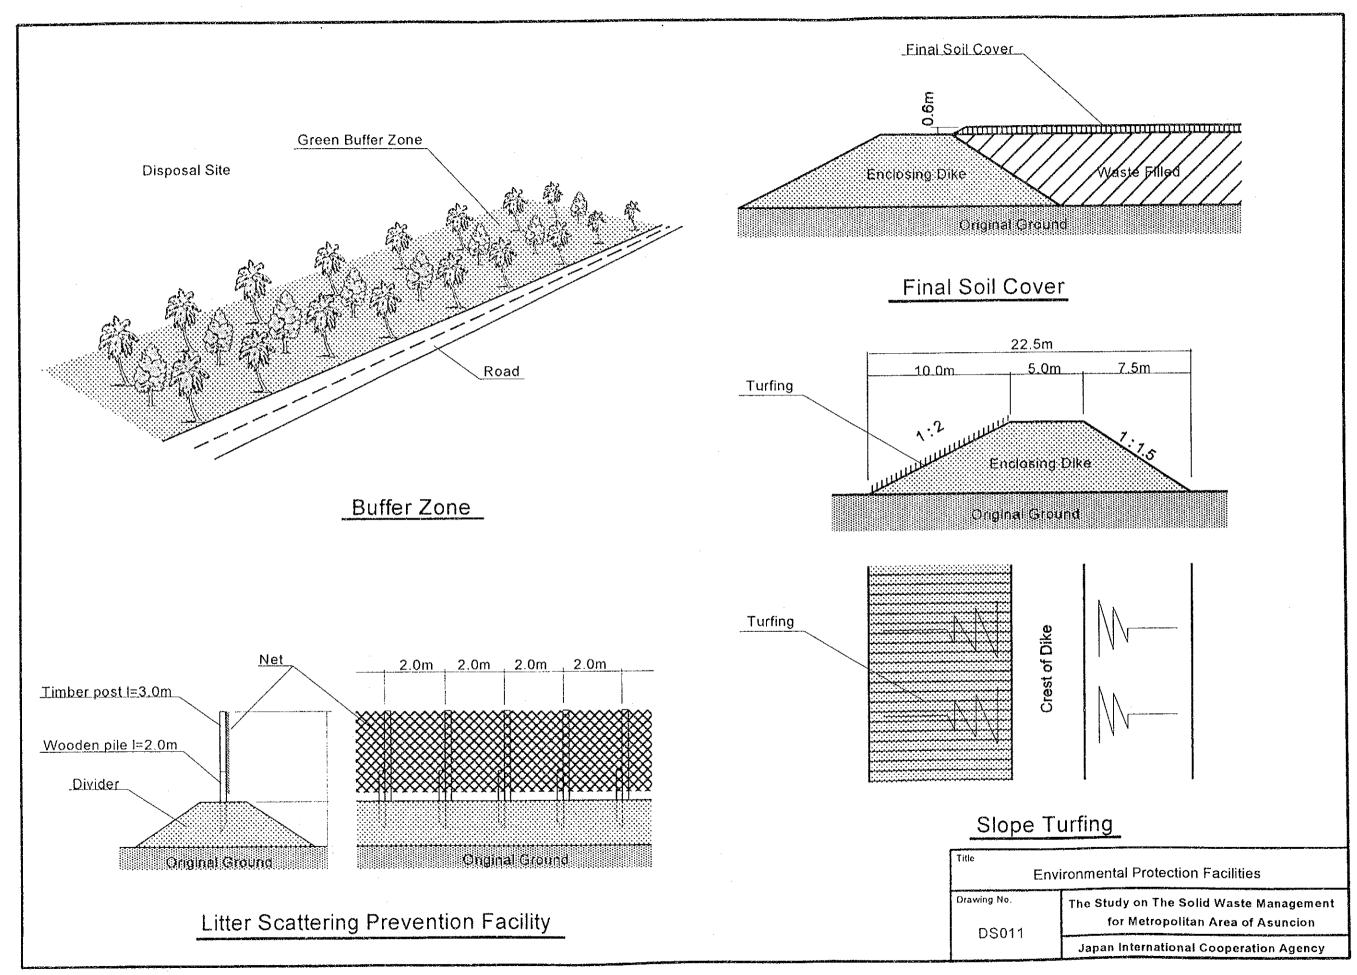

## List of Drawings

| Drawing No. | Title                                                   |
|-------------|---------------------------------------------------------|
| DS001       | Location Map of Chaco-i Final Disposal Site             |
| DS002       | Land Use Plan of Final Disposal Site                    |
| DS003       | Master Development Layout Plan till 2006                |
| DS004       | Development Layout Plan in 1997                         |
| DS005       | Leachate Collection and Gas Removal Network System      |
| DS006       | Typical Cross Section and Enclosing Structure           |
| DS007       | Drainage Facilities                                     |
| DS008       | Gas Removal Facilities                                  |
| DS009       | Leachate Collection Facilities                          |
| DS010       | Leachate Circulation Facilities                         |
| DS011       | Environmental Protection Facilities                     |
| DS012       | Structure of Access Roads                               |
| DS013       | Site Office                                             |
| DS014       | Miscellaneous                                           |
| TS001       | Location Map of Transfer Station                        |
| TS002       | Plan of Ground Floor of Transfer Station                |
| TS003       | Plan of Transfer Platform                               |
| TS004       | Sections of Transfer Station                            |
| TS005       | Sections (2) of Transfer Station                        |
| TS006       | Detailed Plan of Transfer Platform                      |
| TS007       | Vehicle Flow Diagram of Transfer Station                |
| WS001       | Layout and Elevation of AMUAM Workshop                  |
| WS002       | Plan of AMUAM Workshop Building                         |
| EL001       | Layout of Sanitary Landfill Experiment                  |
| EL002       | Drainage (1) of Sanitary Landfill Experiment            |
| EL003       | Drainage (2) of Sanitary Landfill Experiment            |
| EL004       | Gas Removal Facilities for Sanitary Landfill Experiment |
| EL005       | Leachate Circulation Facilities                         |
| EL006       | Buffer Zone of Sanitary Landfill Experiment             |
| WB001       | Location Map of Truck Scale installed in Cateura        |
| WB002       | Control House of Truck Scale installed in Cateura       |
| WB003       | Layout of Truck Scale System installed in Cateura       |