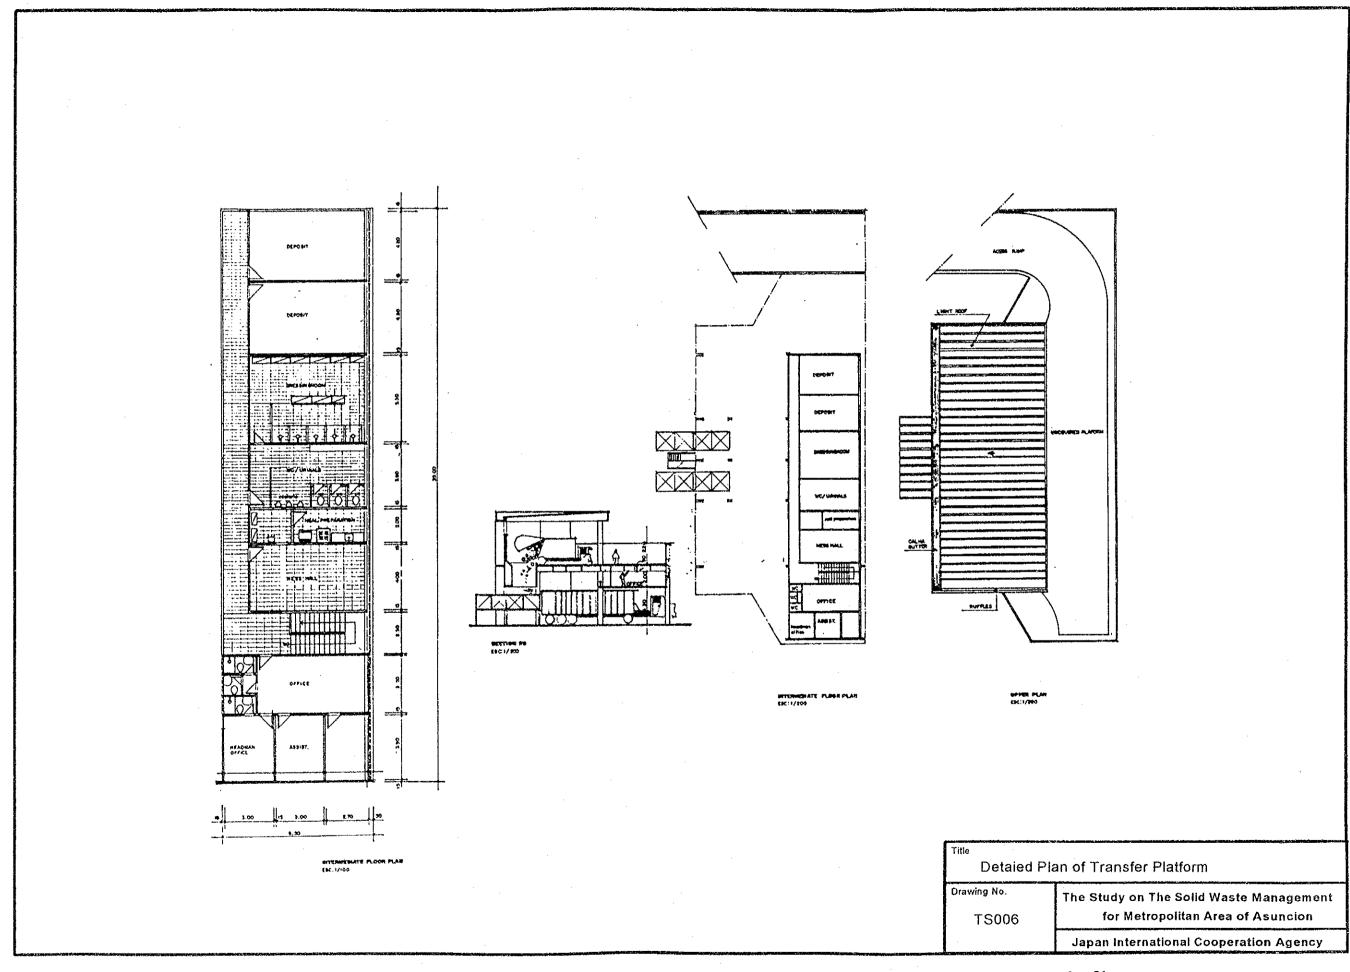

## List of Drawings

| Drawing No. | Title                                                   |
|-------------|---------------------------------------------------------|
| DS001       | Location Map of Chaco-i Final Disposal Site             |
| DS002       | Land Use Plan of Final Disposal Site                    |
| DS003       | Master Development Layout Plan till 2006                |
| DS004       | Development Layout Plan in 1997                         |
| DS005       | Leachate Collection and Gas Removal Network System      |
| DS006       | Typical Cross Section and Enclosing Structure           |
| DS007       | Drainage Facilities                                     |
| DS008       | Gas Removal Facilities                                  |
| DS009       | Leachate Collection Facilities                          |
| DS010       | Leachate Circulation Facilities                         |
| DS011       | Environmental Protection Facilities                     |
| DS012       | Structure of Access Roads                               |
| DS013       | Site Office                                             |
| DS014       | Miscellaneous                                           |
| TS001       | Location Map of Transfer Station                        |
| TS002       | Plan of Ground Floor of Transfer Station                |
| TS003       | Plan of Transfer Platform                               |
| TS004       | Sections of Transfer Station                            |
| TS005       | Sections (2) of Transfer Station                        |
| TS006       | Detailed Plan of Transfer Platform                      |
| TS007       | Vehicle Flow Diagram of Transfer Station                |
| WS001       | Layout and Elevation of AMUAM Workshop                  |
| WS002       | Plan of AMUAM Workshop Building                         |
| EL001       | Layout of Sanitary Landfill Experiment                  |
| EL002       | Drainage (1) of Sanitary Landfill Experiment            |
| EL003       | Drainage (2) of Sanitary Landfill Experiment            |
| EL004       | Gas Removal Facilities for Sanitary Landfill Experiment |
| EL005       | Leachate Circulation Facilities                         |
| EL006       | Buffer Zone of Sanitary Landfill Experiment             |
| WB001       | Location Map of Truck Scale installed in Cateura        |
| WB002       | Control House of Truck Scale installed in Cateura       |
| WB003       | Layout of Truck Scale System installed in Cateura       |