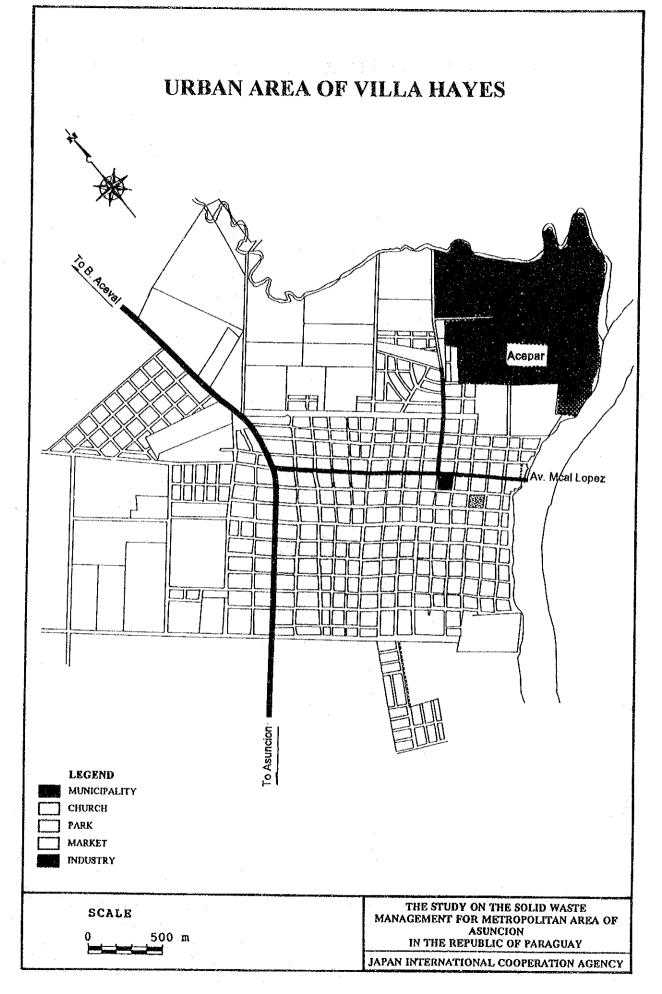

H - 12







H - 14

# I. Drawings

## List of Drawings

| Drawing No. | Title                                                   |
|-------------|---------------------------------------------------------|
| DS001       | Location Map of Chaco-i Final Disposal Site             |
| DS002       | Land Use Plan of Final Disposal Site                    |
| DS003       | Master Development Layout Plan till 2006                |
| DS004       | Development Layout Plan in 1997                         |
| DS005       | Leachate Collection and Gas Removal Network System      |
| DS006       | Typical Cross Section and Enclosing Structure           |
| DS007       | Drainage Facilities                                     |
| DS008       | Gas Removal Facilities                                  |
| DS009