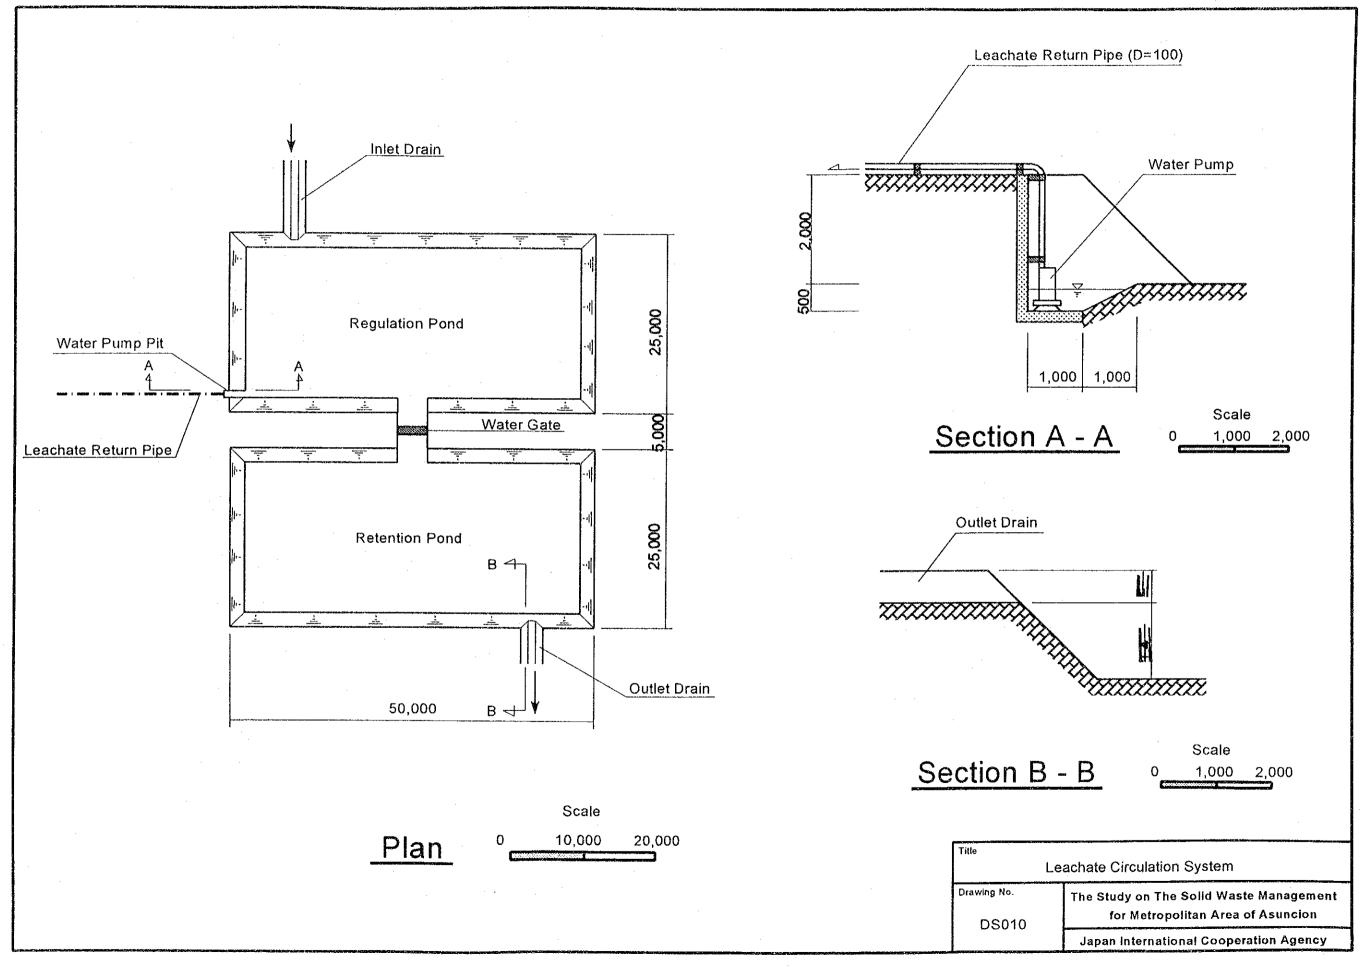

## List of Drawings

| Drawing No. | Title                                                   |
|-------------|---------------------------------------------------------|
| DS001       | Location Map of Chaco-i Final Disposal Site             |
| DS002       | Land Use Plan of Final Disposal Site                    |
| DS003       | Master Development Layout Plan till 2006                |
| DS004       | Development Layout Plan in 1997                         |
| DS005       | Leachate Collection and Gas Removal Network System      |
| DS006       | Typical Cross Section and Enclosing Structure           |
| DS007       | Drainage Facilities                                     |
| DS008       | Gas Removal Facilities                                  |
| DS009       | Leachate Collection Facilities                          |
| DS010       | Leachate Circulation Facilities                         |
| DS011       | Environmental Protection Facilities                     |
| DS012       | Structure of Access Roads                               |
| DS013       | Site Office                                             |
| DS014       | Miscellaneous                                           |
| TS001       | Location Map of Transfer Station                        |
| TS002       | Plan of Ground Floor of Transfer Station                |
| TS003       | Plan of Transfer Platform                               |
| TS004       | Sections of Transfer Station                            |
| TS005       | Sections (2) of Transfer Station                        |
| TS006       | Detailed Plan of Transfer Platform                      |
| TS007       | Vehicle Flow Diagram of Transfer Station                |
| WS001       | Layout and Elevation of AMUAM Workshop                  |
| WS002       | Plan of AMUAM Workshop Building                         |
| EL001       | Layout of Sanitary Landfill Experiment                  |
| EL002       | Drainage (1) of Sanitary Landfill Experiment            |
| EL003       | Drainage (2) of Sanitary Landfill Experiment            |
| EL004       | Gas Removal Facilities for Sanitary Landfill Experiment |
| EL005       | Leachate Circulation Facilities                         |
| EL006       | Buffer Zone of Sanitary Landfill Experiment             |
| WB001       | Location Map of Truck Scale installed in Cateura        |
| WB002       | Control House of Truck Scale installed in Cateura       |
| WB003       | Layout of Truck Scale System installed in Cateura       |