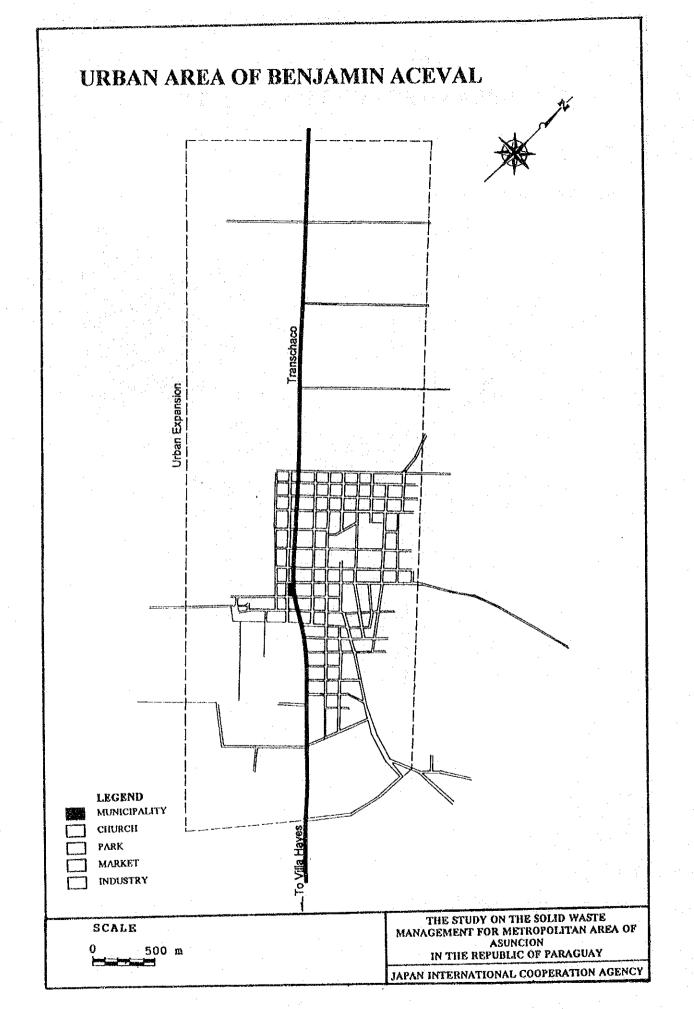

H - 12







H - 14

# I. Drawings

## List of Drawings

| Drawing No. | Title                                                   |
|-------------|---------------------------------------------------------|
| DS001       | Location Map of Chaco-i Final Disposal Site             |
| DS002       | Land Use Plan of Final Disposal Site                    |
| DS003       | Master Development Layout Plan till 2006                |
| DS004       | Development Layout Plan in 1997                         |
| DS005       | Leachate Collection and Gas Removal Network System      |
| DS006       | Typical Cross Section and Enclosing Structure           |
| DS007       | Drainage Facilities                                     |
| DS008       | Gas Removal Facilities                                  |
| DS009