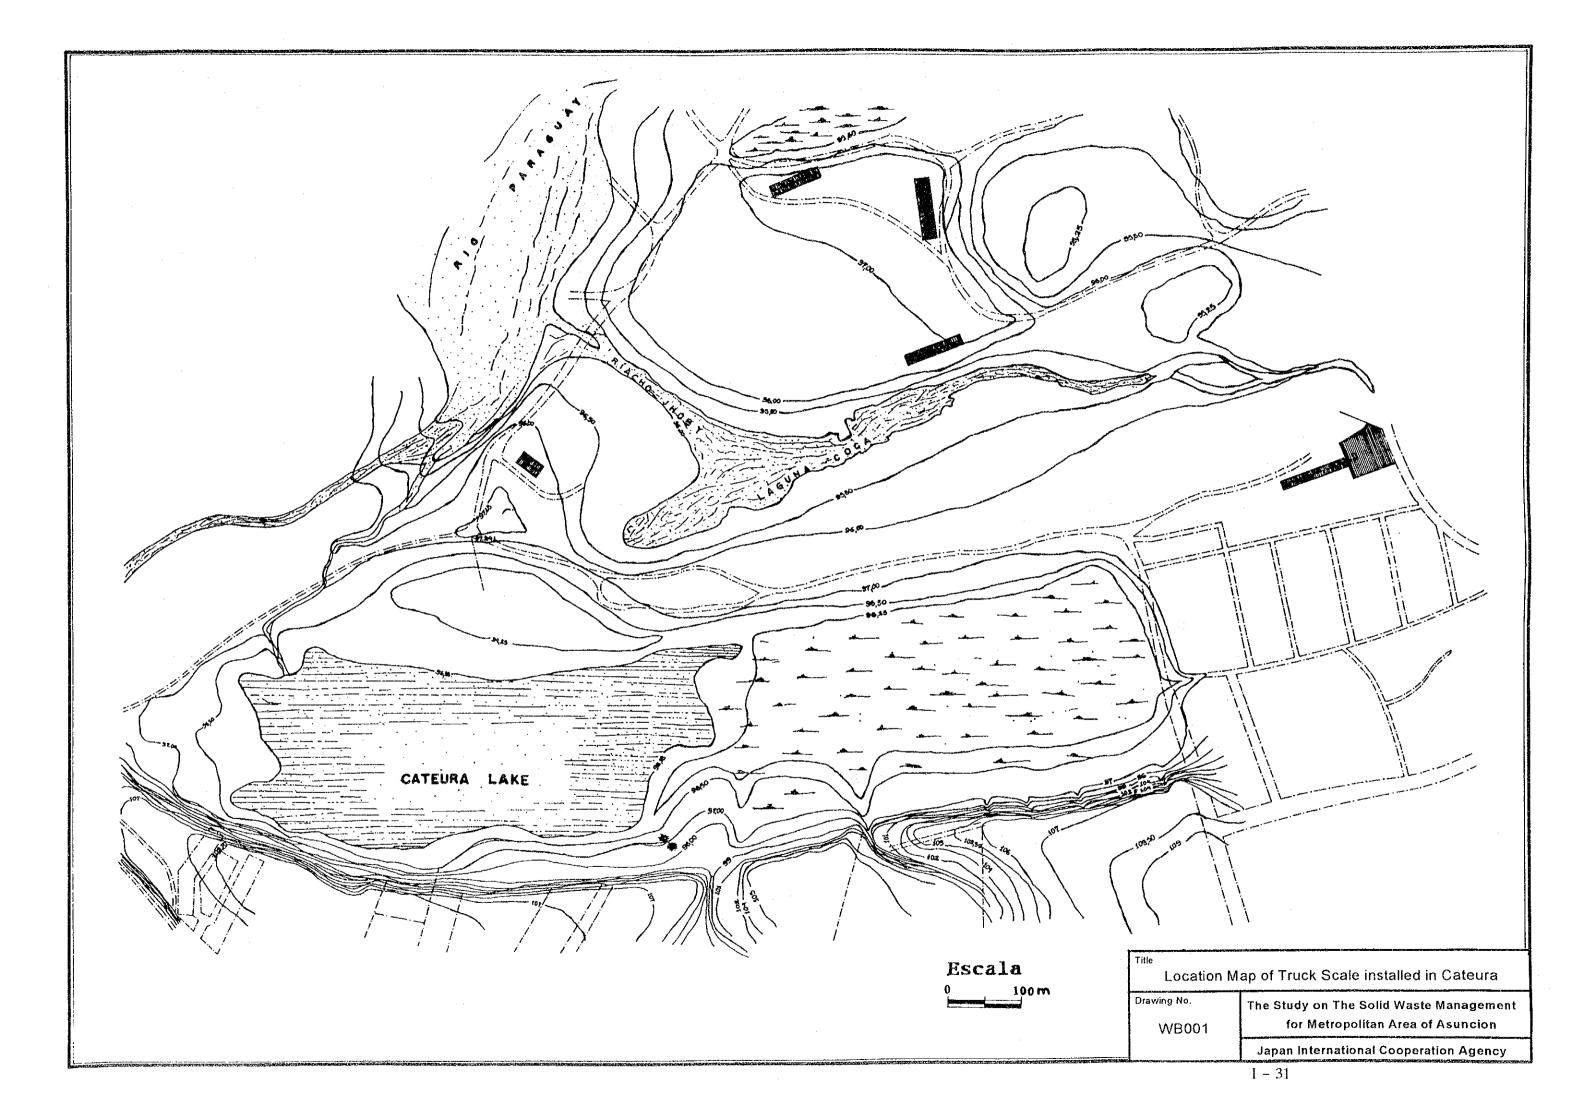

## List of Drawings

| Drawing No. | Title                                                   |
|-------------|---------------------------------------------------------|
| DS001       | Location Map of Chaco-i Final Disposal Site             |
| DS002       | Land Use Plan of Final Disposal Site                    |
| DS003       | Master Development Layout Plan till 2006                |
| DS004       | Development Layout Plan in 1997                         |
| DS005       | Leachate Collection and Gas Removal Network System      |
| DS006       | Typical Cross Section and Enclosing Structure           |
| DS007       | Drainage Facilities                                     |
| DS008       | Gas Removal Facilities                                  |
| DS009       | Leachate Collection Facilities                          |
| DS010       | Leachate Circulation Facilities                         |
| DS011       | Environmental Protection Facilities                     |
| DS012       | Structure of Access Roads                               |
| DS013       | Site Office                                             |
| DS014       | Miscellaneous                                           |
| TS001       | Location Map of Transfer Station                        |
| TS002       | Plan of Ground Floor of Transfer Station                |
| TS003       | Plan of Transfer Platform                               |
| TS004       | Sections of Transfer Station                            |
| TS005       | Sections (2) of Transfer Station                        |
| TS006       | Detailed Plan of Transfer Platform                      |
| TS007       | Vehicle Flow Diagram of Transfer Station                |
| WS001       | Layout and Elevation of AMUAM Workshop                  |
| WS002       | Plan of AMUAM Workshop Building                         |
| EL001       | Layout of Sanitary Landfill Experiment                  |
| EL002       | Drainage (1) of Sanitary Landfill Experiment            |
| EL003       | Drainage (2) of Sanitary Landfill Experiment            |
| EL004       | Gas Removal Facilities for Sanitary Landfill Experiment |
| EL005       | Leachate Circulation Facilities                         |
| EL006       | Buffer Zone of Sanitary Landfill Experiment             |
| WB001       | Location Map of Truck Scale installed in Cateura        |
| WB002       | Control House of Truck Scale installed in Cateura       |
| WB003       | Layout of Truck Scale System installed in Cateura       |