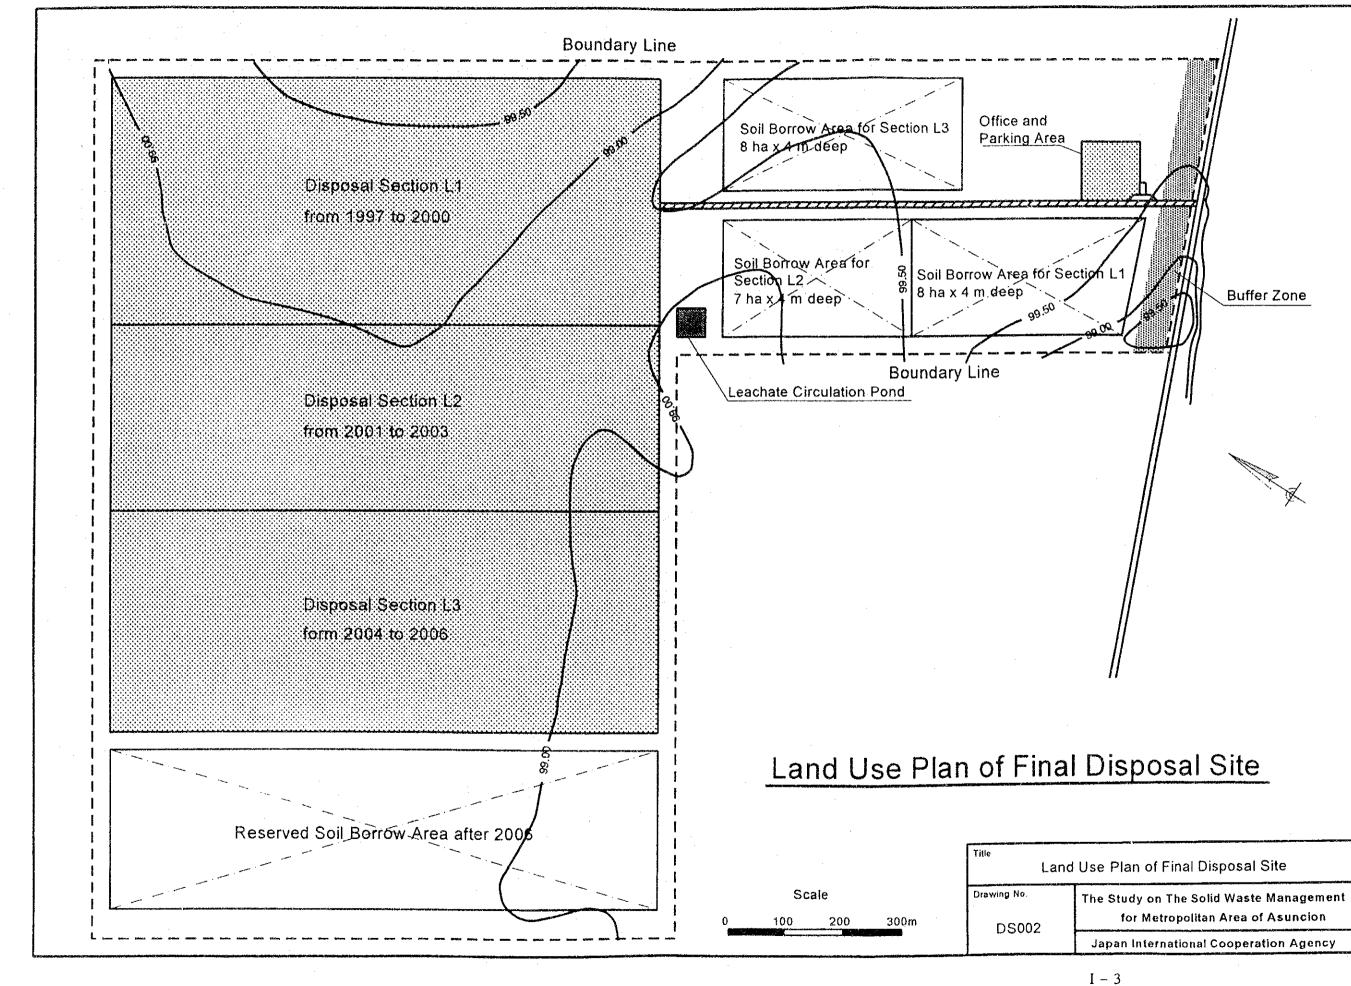

## List of Drawings

| Drawing No. | Title                                                   |
|-------------|---------------------------------------------------------|
| DS001       | Location Map of Chaco-i Final Disposal Site             |
| DS002       | Land Use Plan of Final Disposal Site                    |
| DS003       | Master Development Layout Plan till 2006                |
| DS004       | Development Layout Plan in 1997                         |
| DS005       | Leachate Collection and Gas Removal Network System      |
| DS006       | Typical Cross Section and Enclosing Structure           |
| DS007       | Drainage Facilities                                     |
| DS008       | Gas Removal Facilities                                  |
| DS009       | Leachate Collection Facilities                          |
| DS010       | Leachate Circulation Facilities                         |
| DS011       | Environmental Protection Facilities                     |
| DS012       | Structure of Access Roads                               |
| DS013       | Site Office                                             |
| DS014       | Miscellaneous                                           |
| TS001       | Location Map of Transfer Station                        |
| TS002       | Plan of Ground Floor of Transfer Station                |
| TS003       | Plan of Transfer Platform                               |
| TS004       | Sections of Transfer Station                            |
| TS005       | Sections (2) of Transfer Station                        |
| TS006       | Detailed Plan of Transfer Platform                      |
| TS007       | Vehicle Flow Diagram of Transfer Station                |
| WS001       | Layout and Elevation of AMUAM Workshop                  |
| WS002       | Plan of AMUAM Workshop Building                         |
| EL001       | Layout of Sanitary Landfill Experiment                  |
| EL002       | Drainage (1) of Sanitary Landfill Experiment            |
| EL003       | Drainage (2) of Sanitary Landfill Experiment            |
| EL004       | Gas Removal Facilities for Sanitary Landfill Experiment |
| EL005       | Leachate Circulation Facilities                         |
| EL006       | Buffer Zone of Sanitary Landfill Experiment             |
| WB001       | Location Map of Truck Scale installed in Cateura        |
| WB002       | Control House of Truck Scale installed in Cateura       |
| WB003       | Layout of Truck Scale System installed in Cateura       |