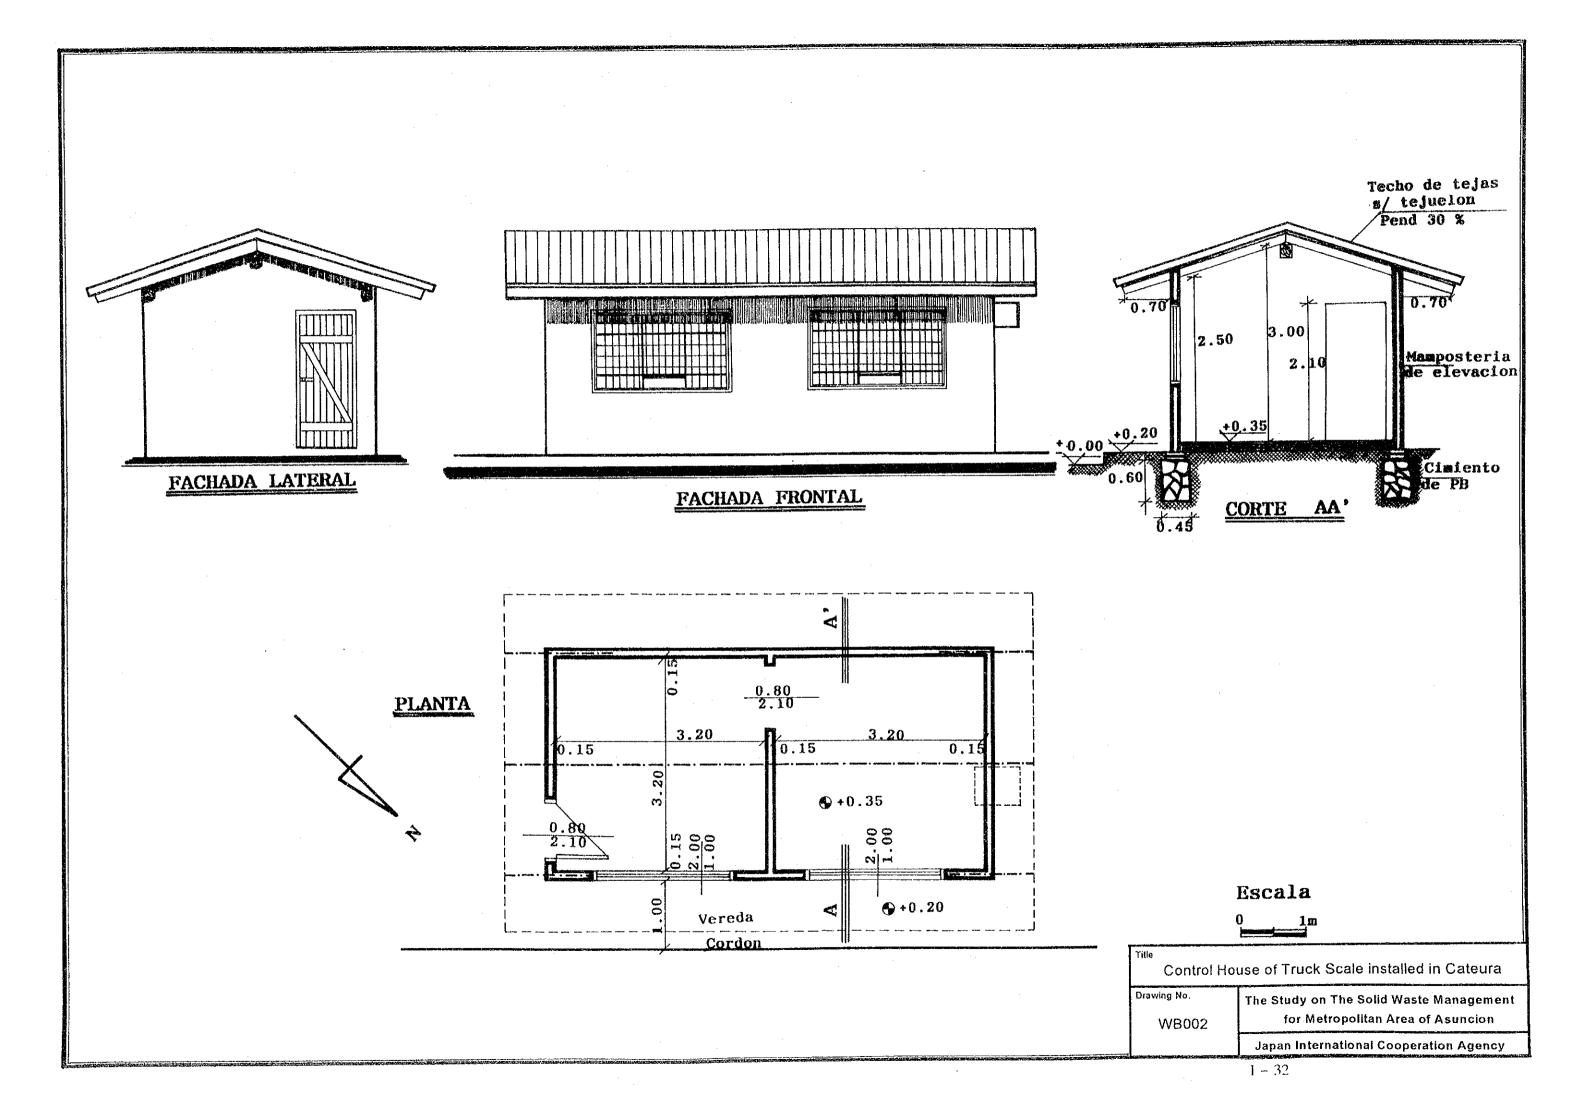

## List of Drawings

| Drawing No. | Title                                                   |
|-------------|---------------------------------------------------------|
| DS001       | Location Map of Chaco-i Final Disposal Site             |
| DS002       | Land Use Plan of Final Disposal Site                    |
| DS003       | Master Development Layout Plan till 2006                |
| DS004       | Development Layout Plan in 1997                         |
| DS005       | Leachate Collection and Gas Removal Network System      |
| DS006       | Typical Cross Section and Enclosing Structure           |
| DS007       | Drainage Facilities                                     |
| DS008       | Gas Removal Facilities                                  |
| DS009       | Leachate Collection Facilities                          |
| DS010       | Leachate Circulation Facilities                         |
| DS011       | Environmental Protection Facilities                     |
| DS012       | Structure of Access Roads                               |
| DS013       | Site Office                                             |
| DS014       | Miscellaneous                                           |
| TS001       | Location Map of Transfer Station                        |
| TS002       | Plan of Ground Floor of Transfer Station                |
| TS003       | Plan of Transfer Platform                               |
| TS004       | Sections of Transfer Station                            |
| TS005       | Sections (2) of Transfer Station                        |
| TS006       | Detailed Plan of Transfer Platform                      |
| TS007       | Vehicle Flow Diagram of Transfer Station                |
| WS001       | Layout and Elevation of AMUAM Workshop                  |
| WS002       | Plan of AMUAM Workshop Building                         |
| EL001       | Layout of Sanitary Landfill Experiment                  |
| EL002       | Drainage (1) of Sanitary Landfill Experiment            |
| EL003       | Drainage (2) of Sanitary Landfill Experiment            |
| EL004       | Gas Removal Facilities for Sanitary Landfill Experiment |
| EL005       | Leachate Circulation Facilities                         |
| EL006       | Buffer Zone of Sanitary Landfill Experiment             |
| WB001       | Location Map of Truck Scale installed in Cateura        |
| WB002       | Control House of Truck Scale installed in Cateura       |
| WB003       | Layout of Truck Scale System installed in Cateura       |