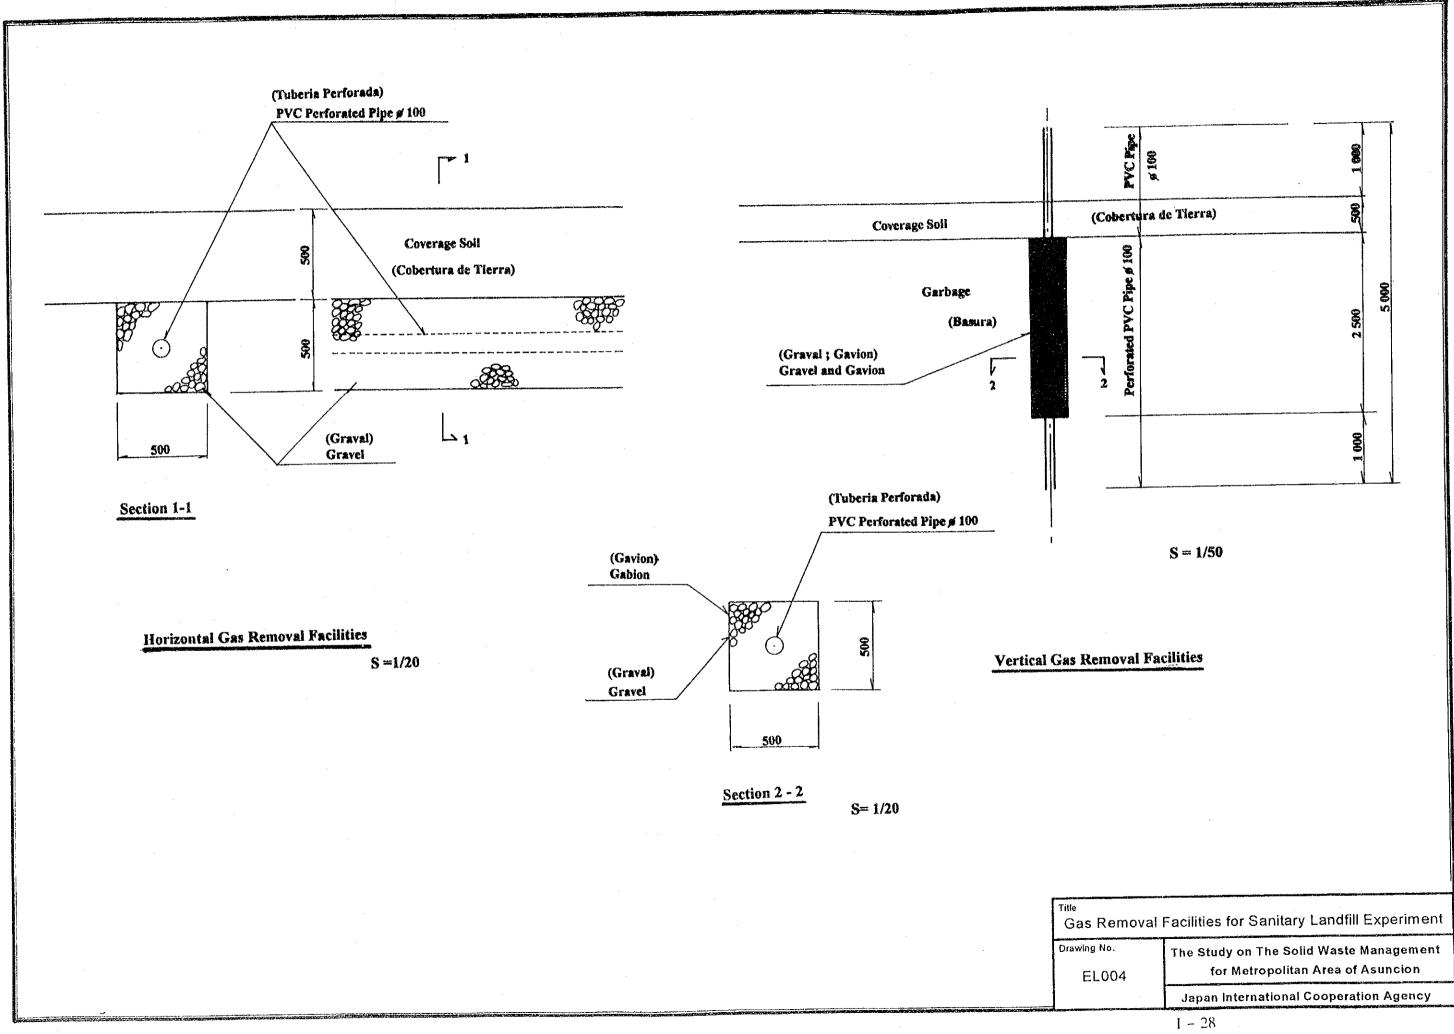

## List of Drawings

| Drawing No. | Title                                                   |
|-------------|---------------------------------------------------------|
| DS001       | Location Map of Chaco-i Final Disposal Site             |
| DS002       | Land Use Plan of Final Disposal Site                    |
| DS003       | Master Development Layout Plan till 2006                |
| DS004       | Development Layout Plan in 1997                         |
| DS005       | Leachate Collection and Gas Removal Network System      |
| DS006       | Typical Cross Section and Enclosing Structure           |
| DS007       | Drainage Facilities                                     |
| DS008       | Gas Removal Facilities                                  |
| DS009       | Leachate Collection Facilities                          |
| DS010       | Leachate Circulation Facilities                         |
| DS011       | Environmental Protection Facilities                     |
| DS012       | Structure of Access Roads                               |
| DS013       | Site Office                                             |
| DS014       | Miscellaneous                                           |
| TS001       | Location Map of Transfer Station                        |
| TS002       | Plan of Ground Floor of Transfer Station                |
| TS003       | Plan of Transfer Platform                               |
| TS004       | Sections of Transfer Station                            |
| TS005       | Sections (2) of Transfer Station                        |
| TS006       | Detailed Plan of Transfer Platform                      |
| TS007       | Vehicle Flow Diagram of Transfer Station                |
| WS001       | Layout and Elevation of AMUAM Workshop                  |
| WS002       | Plan of AMUAM Workshop Building                         |
| EL001       | Layout of Sanitary Landfill Experiment                  |
| EL002       | Drainage (1) of Sanitary Landfill Experiment            |
| EL003       | Drainage (2) of Sanitary Landfill Experiment            |
| EL004       | Gas Removal Facilities for Sanitary Landfill Experiment |
| EL005       | Leachate Circulation Facilities                         |
| EL006       | Buffer Zone of Sanitary Landfill Experiment             |
| WB001       | Location Map of Truck Scale installed in Cateura        |
| WB002       | Control House of Truck Scale installed in Cateura       |
| WB003       | Layout of Truck Scale System installed in Cateura       |