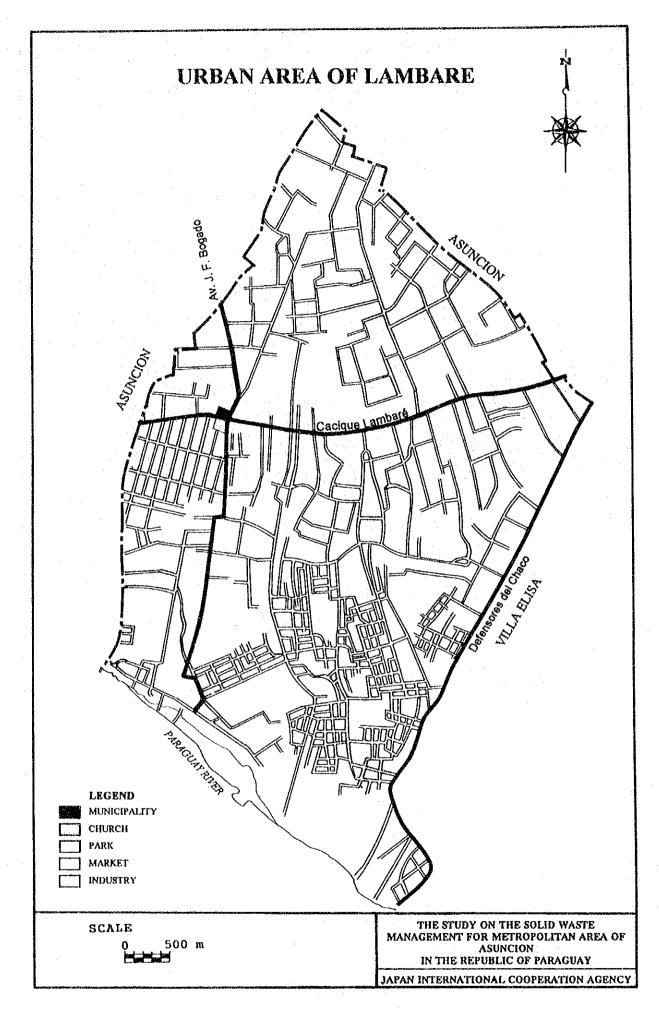

| 230      | 85      | 102      | 44        | 230        |
| 2023  | 35     | 41           | 154                                    | .230 .   | 85      | 102      | 44        | 230        |
| 2024  | 35     | 41           | 154                                    | 230      | 85      | 102      | . 44      | 230        |
| 2025  | 35     | 41           | 154                                    | 230      | 85      | 102      | 44        | 230        |
|       |        |              |                                        |          |         |          |           |            |
| Total | 871    | 1025         | 4191                                   | 6087     | 2232    | 2699     | 1157      | 6087       |

## H. Urbanized Area Maps for 15 Municipalities