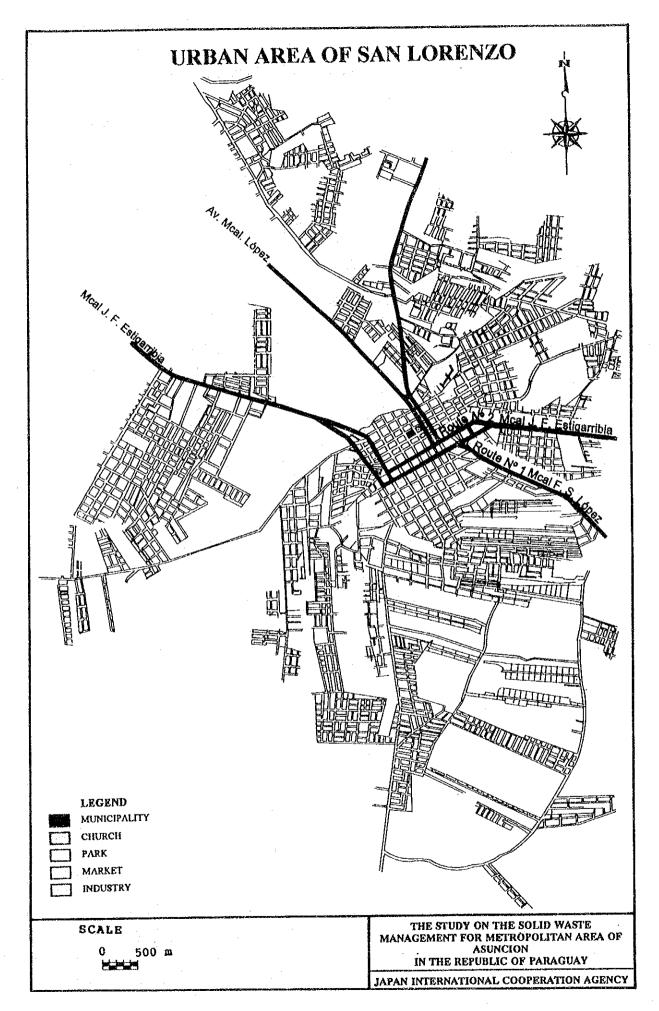

| 230      | 85      | 102      | 44        | 230        |
| 2023  | 35     | 41           | 154                                    | .230 .   | 85      | 102      | 44        | 230        |
| 2024  | 35     | 41           | 154                                    | 230      | 85      | 102      | . 44      | 230        |
| 2025  | 35     | 41           | 154                                    | 230      | 85      | 102      | 44        | 230        |
|       |        |              |                                        |          |         |          |           |            |
| Total | 871    | 1025         | 4191                                   | 6087     | 2232    | 2699     | 1157      | 6087       |

## H. Urbanized Area Maps for 15 Municipalities