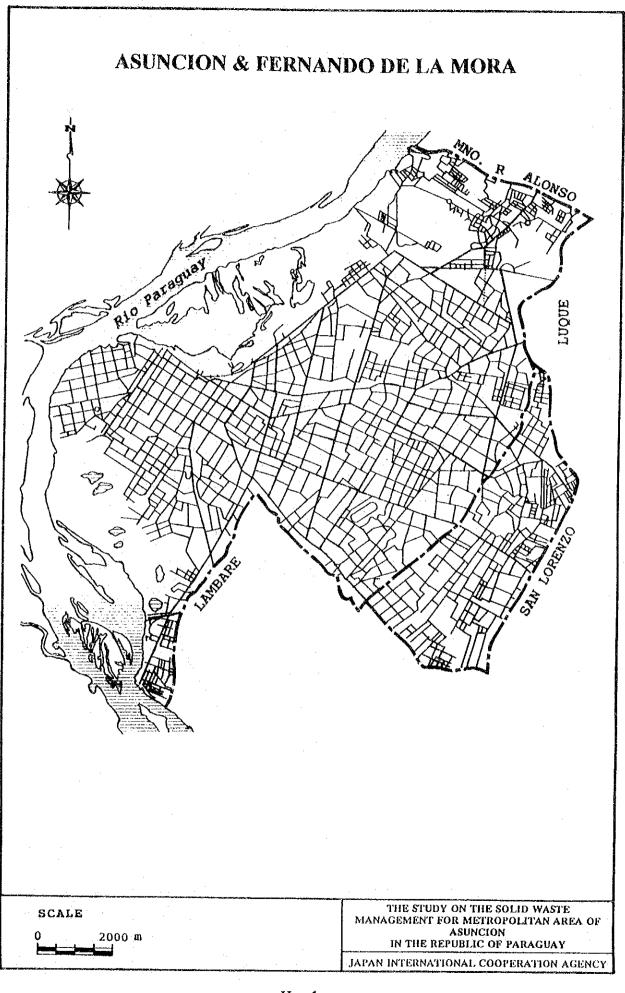

| 230      | 85      | 102      | 44        | 230        |
| 2023  | 35     | 41           | 154                                    | .230 .   | 85      | 102      | 44        | 230        |
| 2024  | 35     | 41           | 154                                    | 230      | 85      | 102      | . 44      | 230        |
| 2025  | 35     | 41           | 154                                    | 230      | 85      | 102      | 44        | 230        |
|       |        |              |                                        |          |         |          |           |            |
| Total | 871    | 1025         | 4191                                   | 6087     | 2232    | 2699     | 1157      | 6087       |

## H. Urbanized Area Maps for 15 Municipalities