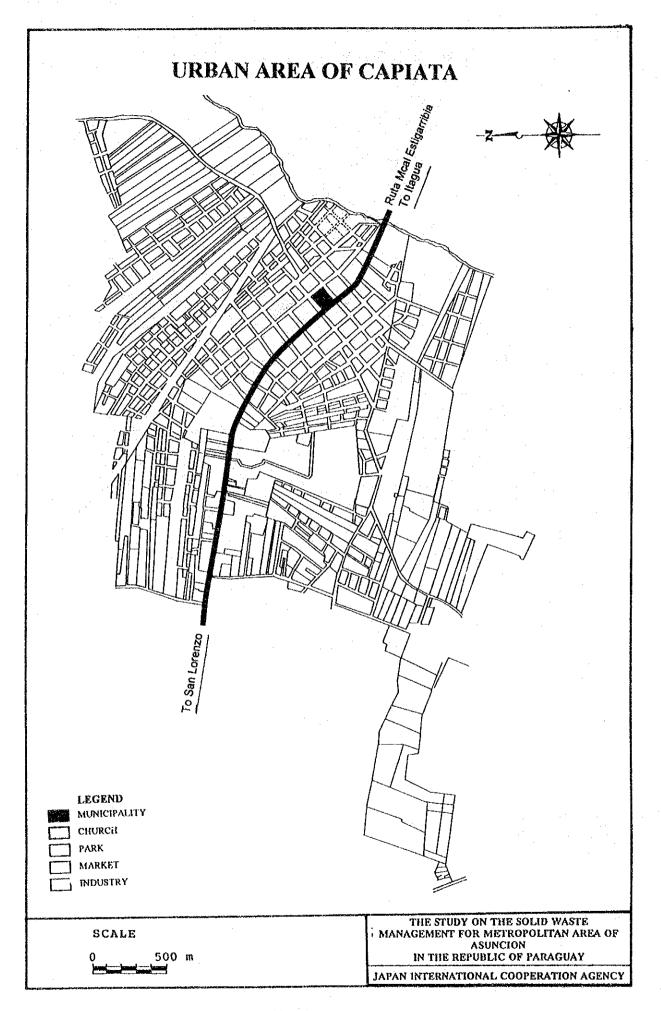

| 230      | 85      | 102      | 44        | 230        |
| 2023  | 35     | 41           | 154                                    | .230 .   | 85      | 102      | 44        | 230        |
| 2024  | 35     | 41           | 154                                    | 230      | 85      | 102      | . 44      | 230        |
| 2025  | 35     | 41           | 154                                    | 230      | 85      | 102      | 44        | 230        |
|       |        |              |                                        |          |         |          |           |            |
| Total | 871    | 1025         | 4191                                   | 6087     | 2232    | 2699     | 1157      | 6087       |

## H. Urbanized Area Maps for 15 Municipalities