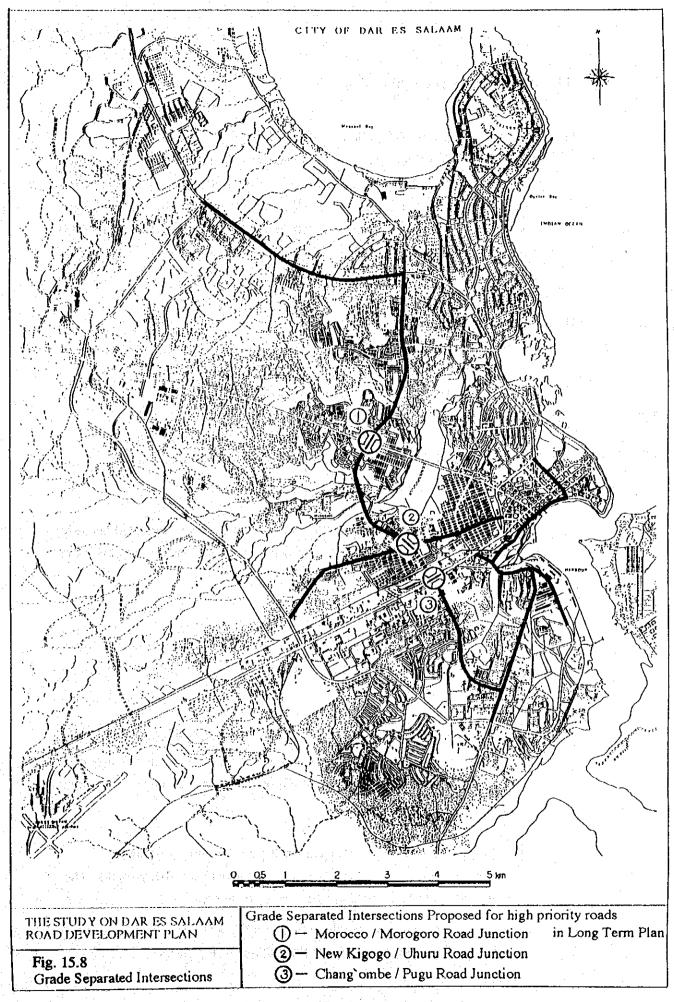

#### (2) Long-term Plan

- Establishment of road network for well-balanced urban development
- Engineering requirement from the viewpoint of traffic demands
- Homogeneous development of Dar es Salaam

The recommended road network to be implemented in the Long-term is illustrated in Fig. 11.2. The implementation programme in Short-term and Long-term for road, public transport and traffic management development are presented in Table 11.2 and Table 11.3, respectively.