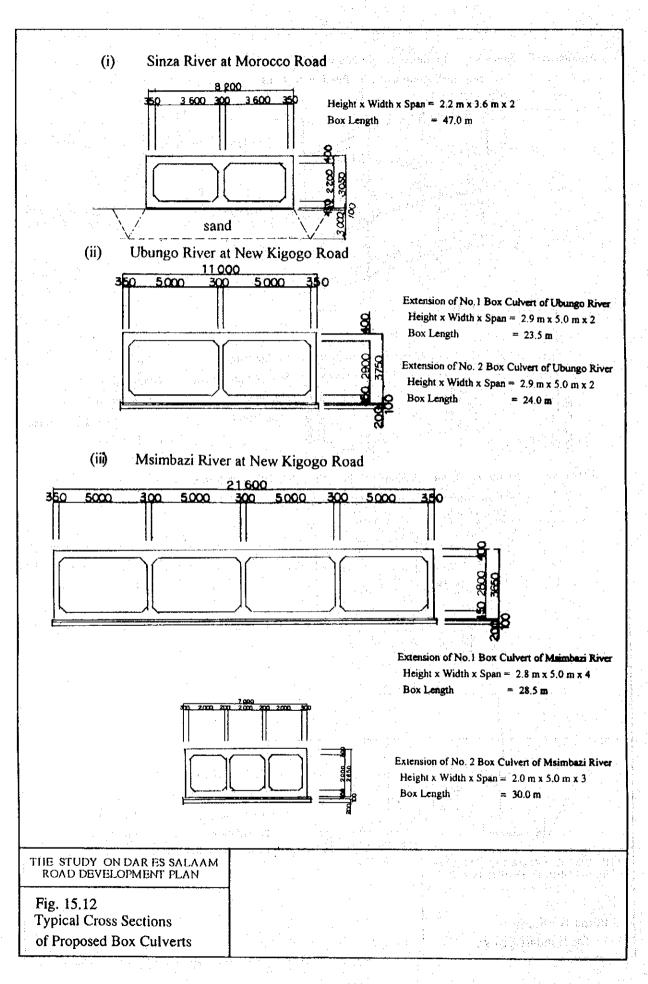

- Widening of Arterial Roads in the City Center for the Formation of Inner Ring Road
- Widening of Middle Ring Road with Construction of Missing Link
- Widening of Three Radial Trunk Roads from 2 to 4 Lanes
- Strengthening of Road Network in Kigamboni with Improvement of Kigamboni Ferry Port
- Construction of Outer Ring Road
- Strengthening of Road Network along Pugu Road
- Construction and Improvement of Road Network inside Nelson Mandela Road
- Reconstruction of Bridges on Trunk Roads
- Improvement of Important Road in Rural Areas