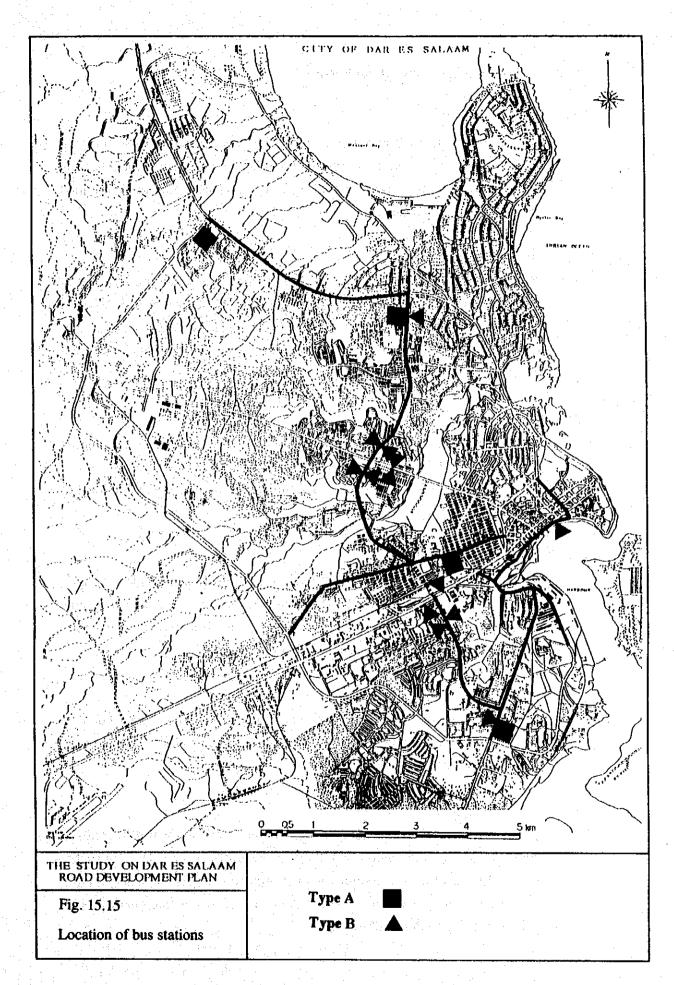

- Construction of West-bound Long-distance Bus Terminal
- Shuttle Bus Operation (West Bound Long-distance Bus Terminal)
- Strengthening of Junctional Function (Major and Small Bus Terminal)
- Construction of Two City Bus Terminals (Sokoine Drive and Kariakoo)
- Construction of Local Bus Stations (Road Side Type and Terminal Type)