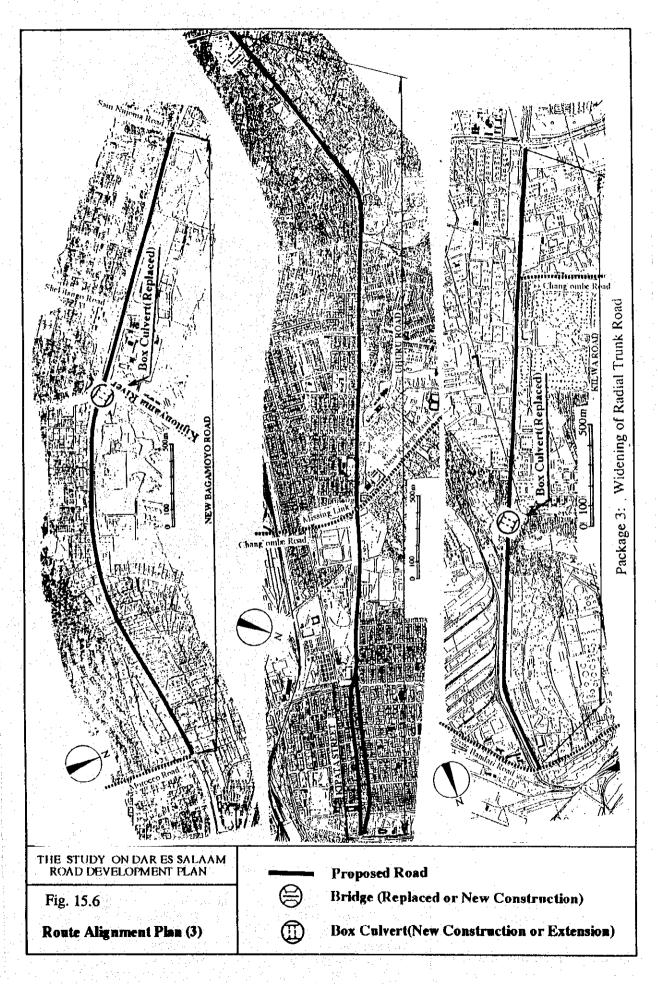

- Widening of Arterial Roads in the City Center for the Formation of Inner Ring Road
- Widening of Middle Ring Road with Construction of Missing Link
- Widening of Three Radial Trunk Roads from 2 to 4 Lanes
- Strengthening of Road Network in Kigamboni with Improvement of Kigamboni Ferry Port
- Construction of Outer Ring Road
- Strengthening of Road Network along Pugu Road
- Construction and Improvement of Road Network inside Nelson Mandela Road
- Reconstruction of Bridges on Trunk Roads
- Improvement of Important Road in Rural Areas