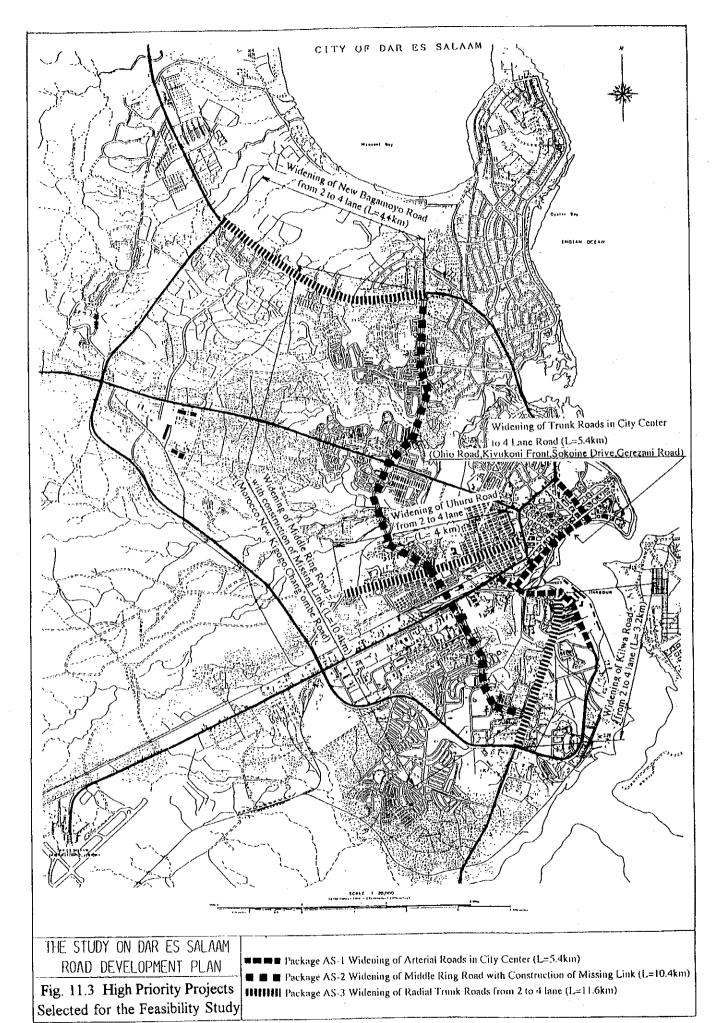

- Widening of Arterial Roads in the City Center for the Formation of Inner Ring Road
- Widening of Middle Ring Road with Construction of Missing Link
- Widening of Three Radial Trunk Roads from 2 to 4 Lanes
- Strengthening of Road Network in Kigamboni with Improvement of Kigamboni Ferry Port
- Construction of Outer Ring Road
- Strengthening of Road Network along Pugu Road
- Construction and Improvement of Road Network inside Nelson Mandela Road
- Reconstruction of Bridges on Trunk Roads
- Improvement of Important Road in Rural Areas