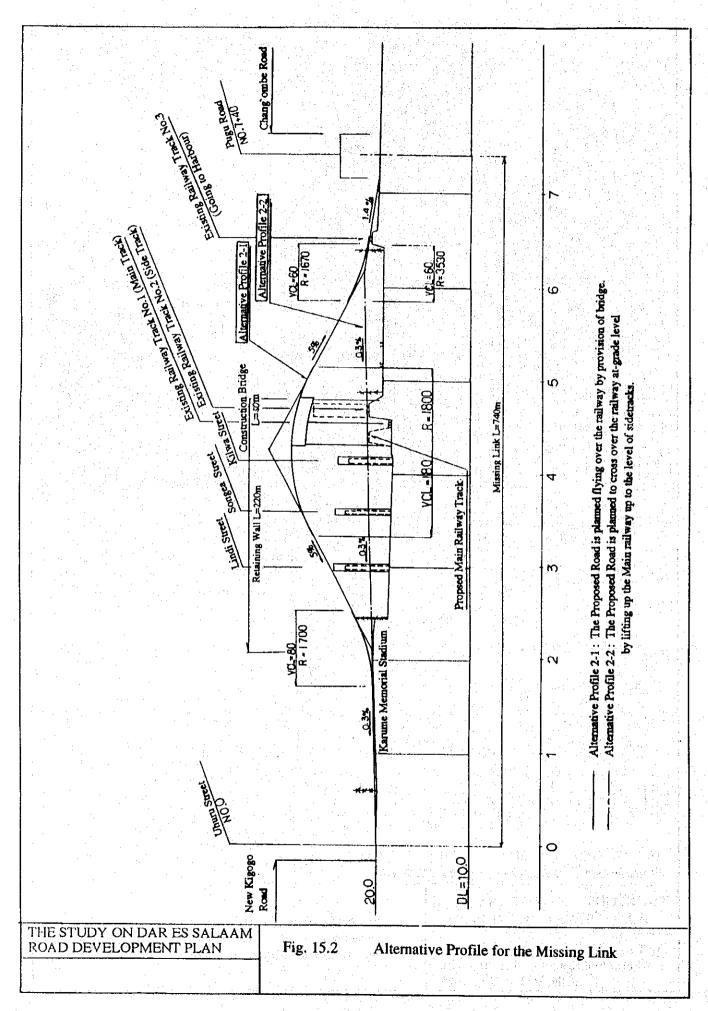

- Widening of Arterial Roads in the City Center for the Formation of Inner Ring Road
- Widening of Middle Ring Road with Construction of Missing Link
- Widening of Three Radial Trunk Roads from 2 to 4 Lanes
- Strengthening of Road Network in Kigamboni with Improvement of Kigamboni Ferry Port
- Construction of Outer Ring Road
- Strengthening of Road Network along Pugu Road
- Construction and Improvement of Road Network inside Nelson Mandela Road
- Reconstruction of Bridges on Trunk Roads
- Improvement of Important Road in Rural Areas