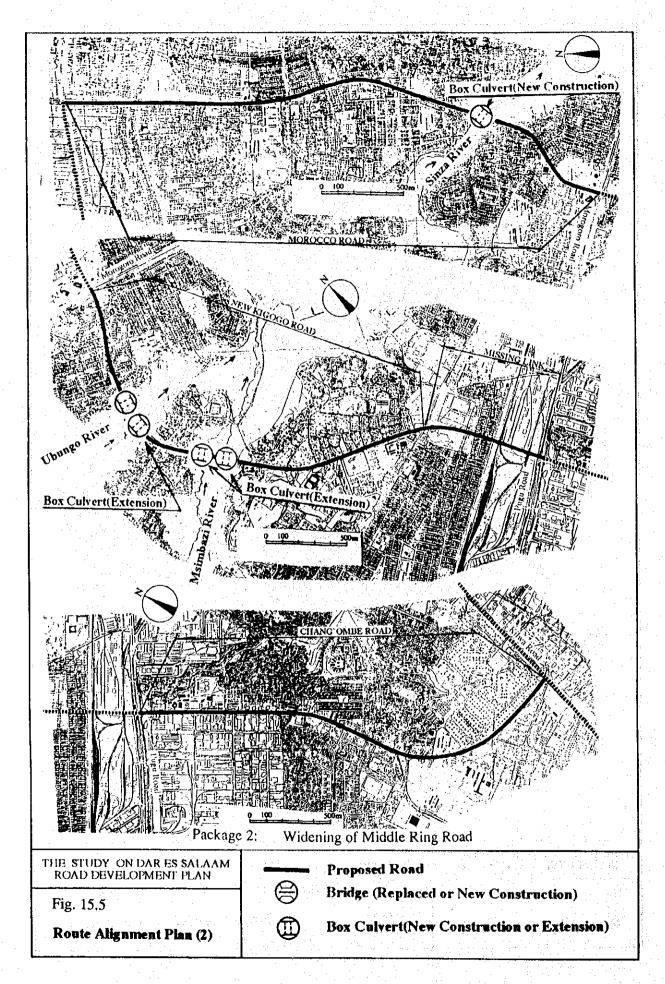

- Widening of Arterial Roads in the City Center for the Formation of Inner Ring Road
- Widening of Middle Ring Road with Construction of Missing Link
- Widening of Three Radial Trunk Roads from 2 to 4 Lanes
- Strengthening of Road Network in Kigamboni with Improvement of Kigamboni Ferry Port
- Construction of Outer Ring Road
- Strengthening of Road Network along Pugu Road
- Construction and Improvement of Road Network inside Nelson Mandela Road
- Reconstruction of Bridges on Trunk Roads
- Improvement of Important Road in Rural Areas