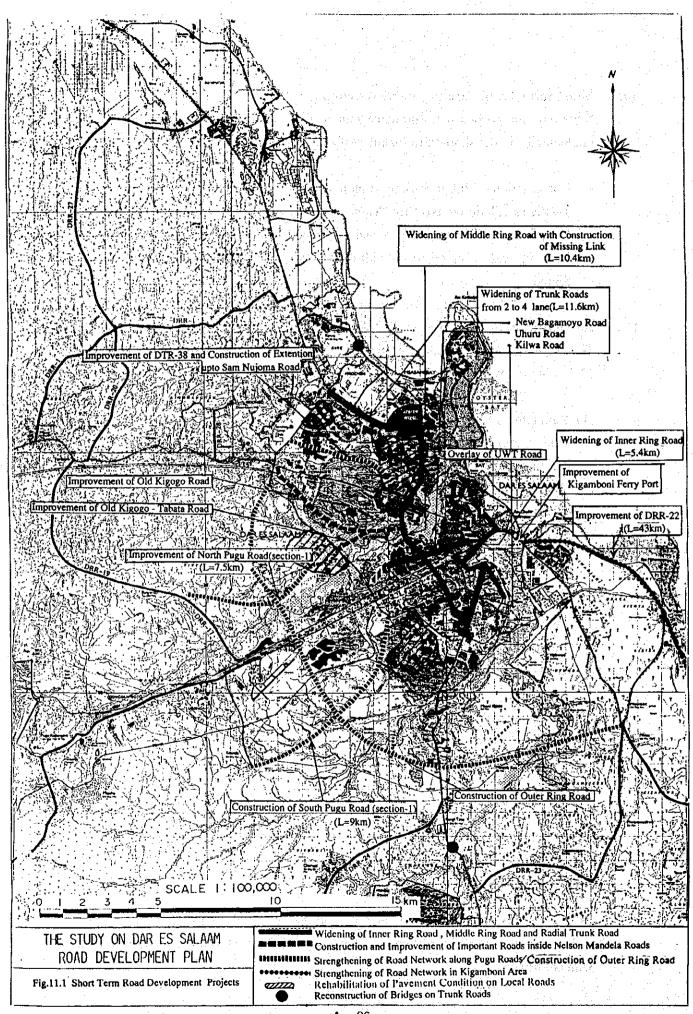

## (1) Short-term Road Development Plan

The Study Team formulated the Short-term Road Development Plan in which the road network as shown in Fig. 11.1 will be constituted. The applied concept of road development can be outlined as follows:

- Widening of Arterial Roads in the City Center for the Formation of Inner Ring Road
- Widening of Middle Ring Road with Construction of Missing Link
- Widening of Three Radial Trunk Roads from 2 to 4 Lanes
- Strengthening of Road Network in Kigamboni with Improvement of Kigamboni Ferry Port
- Construction of Outer Ring Road
- Strengthening of Road Network along Pugu Road
- Construction and Improvement of Road Network inside Nelson Mandela Road
- Reconstruction of Bridges on Trunk Roads
- Improvement of Important Road in Rural Areas