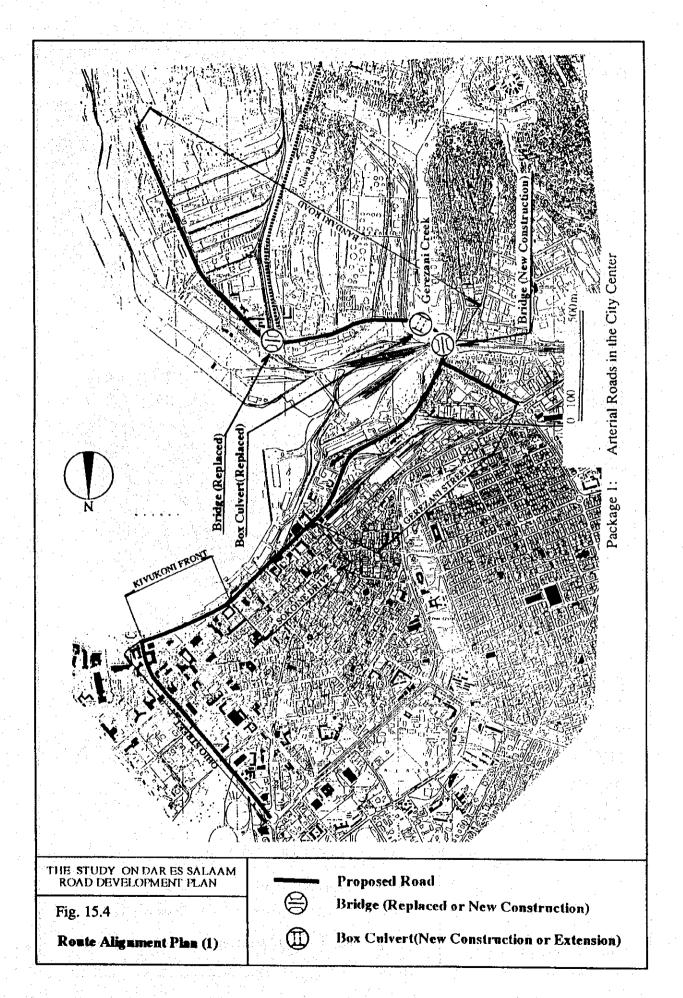

## (1) Short-term Road Development Plan

The Study Team formulated the Short-term Road Development Plan in which the road network as shown in Fig. 11.1 will be constituted. The applied concept of road development can be outlined as follows:

- Widening of Arterial Roads in the City Center for the Formation of Inner Ring Road
- Widening of Middle Ring Road with Construction of Missing Link
- Widening of Three Radial Trunk Roads from 2 to 4 Lanes
- Strengthening of Road Network in Kigamboni with Improvement of Kigamboni Ferry Port
- Construction of Outer Ring Road
- Strengthening of Road Network along Pugu Road
- Construction and Improvement of Road Network inside Nelson Mandela Road
- Reconstruction of Bridges on Trunk Roads
- Improvement of Important Road in Rural Areas