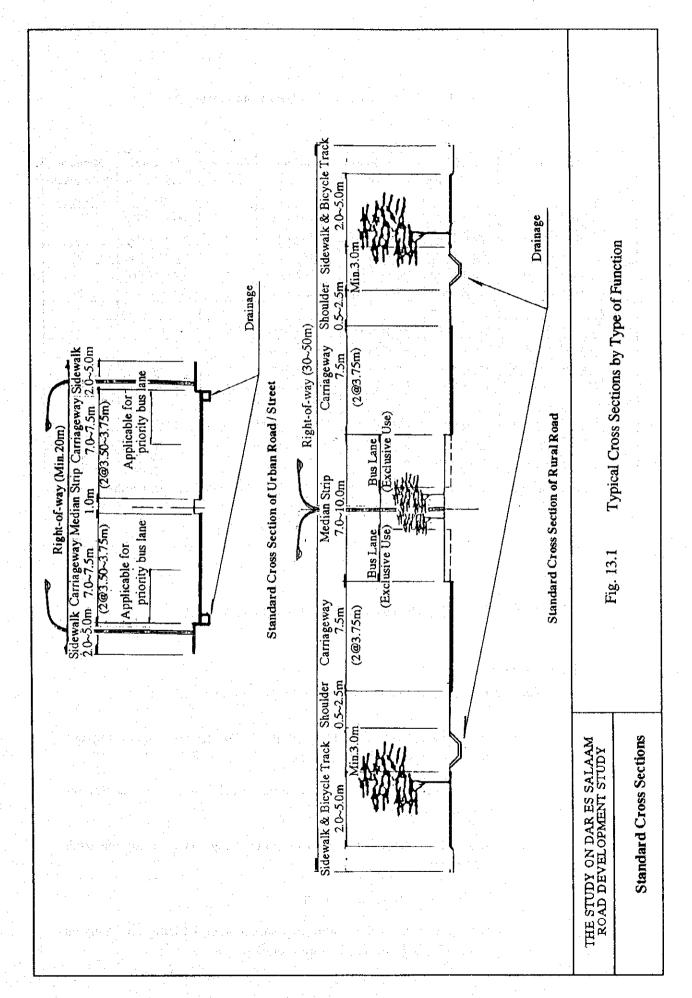

ROW specified in MWCT Road Design Manual shall be applied only to the rural roads or roads which run in the non-urbanized areas. As for the urban streets, the boundary line along the road or buildings located on both sides of the street shall be identified as the limits of the ROW strip unless the ROW limits are already clearly specified in the ROW map.

The JICA Study Team has recommended to apply a minimum ROW width for particular sections where the land-use situation seems to be extremely tight and difficult. See Table 13.2.

The ROW area for those intersections where a grade-separation is planned in the long-term, such as the intersections between Morogoro/Morocco Roads, Uhuru/New Kigogo Roads and Pugu/Chang' ombe Roads, should be reserved in sufficient widths for future development.



Table 13.2 Proposed Right-of-Way Standards

| Proposed Road     | MWCT's<br>Classification | Present Pattern<br>of ROW | Land-use<br>Situation | Proposed Lane Nos. | Standard<br>ROW Width | Minimum<br>ROW Width* |
|-------------------|--------------------------|---------------------------|-----------------------|--------------------|-----------------------|-----------------------|
| Package I         |                          |                           |                       |                    | (m)                   | (m)                   |
| - Ohio Street     | Trunk Road               | Urban Street              | CBD area              | 4                  | Not specified         | 20                    |
| - Kivukoni Front  | Trunk Road               | Urban Street