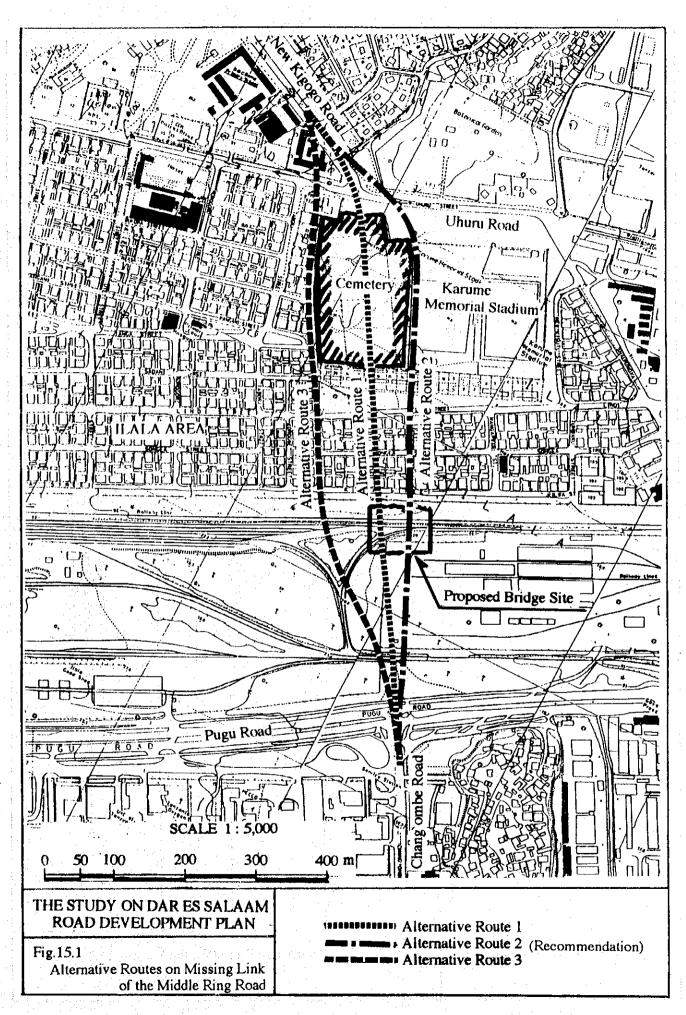

- Widening of Arterial Roads in the City Center for the Formation of Inner Ring Road
- Widening of Middle Ring Road with Construction of Missing Link
- Widening of Three Radial Trunk Roads from 2 to 4 Lanes
- Strengthening of Road Network in Kigamboni with Improvement of Kigamboni Ferry Port
- Construction of Outer Ring Road
- Strengthening of Road Network along Pugu Road
- Construction and Improvement of Road Network inside Nelson Mandela Road
- Reconstruction of Bridges on Trunk Roads
- Improvement of Important Road in Rural Areas