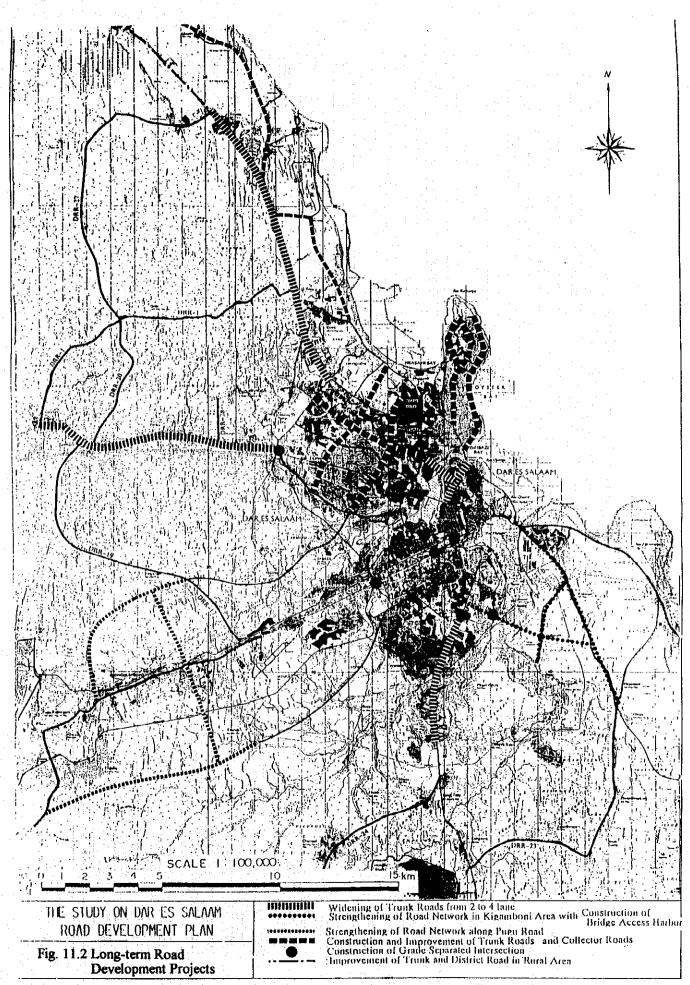

#### (2) Long-term Plan

- Establishment of road network for well-balanced urban development
- Engineering requirement from the viewpoint of traffic demands
- Homogeneous development of Dar es Salaam

The recommended road network to be implemented in the Long-term is illustrated in Fig. 11.2. The implementation programme in Short-term and Long-term for road, public transport and traffic management development are presented in Table 11.2 and Table 11.3, respectively.