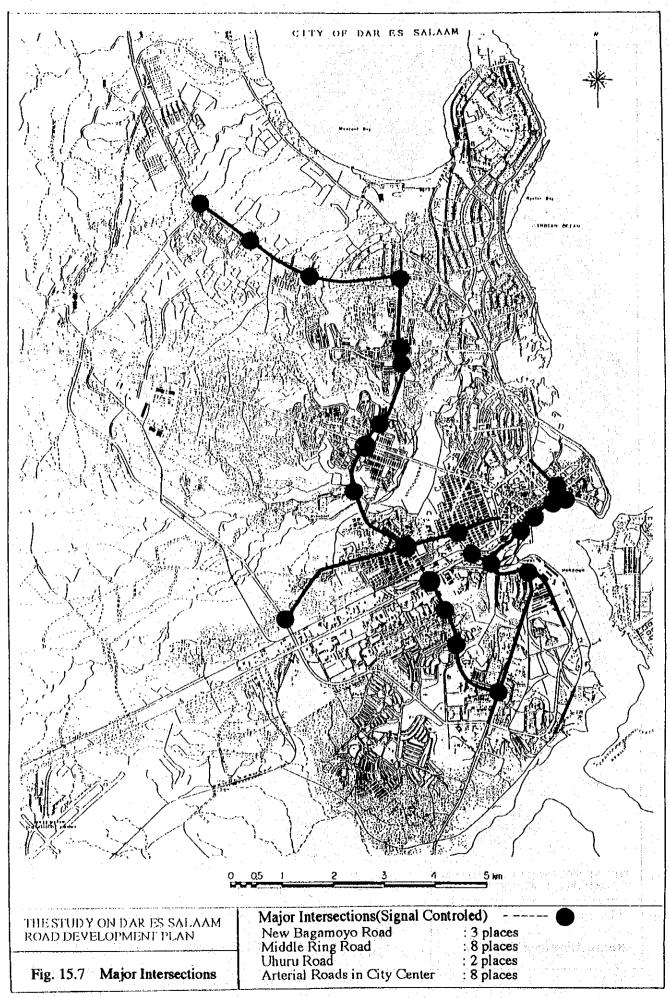

|                   |               |                                    |          |        |                |                |                   |
| - New Bagamoyo Road                            | 80         | 300               | 230           | 006                                | 4.0      | 2.0    | 3.5            | 115            | 550               |
| - Uhuru Road                                   | 40         | 75                | 50            | 220                                | 6.0      | 2.0    | 3.5            | 40             | 250               |
| - Kilwa Road                                   | 09         | 150               | 125           | 500                                | 5.0      | 2.0    | 3.5            | 75             | 400               |











# 15.5 Bridge and Structural Design

(1) Design Standards to be Applied for Bridge Design
Highway Bridge Specifications published by the Japan Road Association
(JRA: B-Loading T-25) have been applied for the bridge design instead of HA
Loading (BS 5400:HA+HB 25) or HS20 (AASHO: HS 20 - 40 Loading)
because the comparison of JRA, AASHTO (HS 20-44) and BS 5400(HB25)
by live loads indicated that B-Loading of JRA is compatible with AASHTO
and BS standards.

## (2) Alternative Bridge Planning

Alternative study were conducted for the following proposed bridges:

Proposed Site No.1: Sinza River at Morocco Road

Proposed Site No.4: Gerezani Bridge on Railway Crossing Proposed Site No.5: Bandari Bridge on Railway Crossing

Proposed Site No.6: Ilala Bridge on Railway Crossing at the Missing

Lin