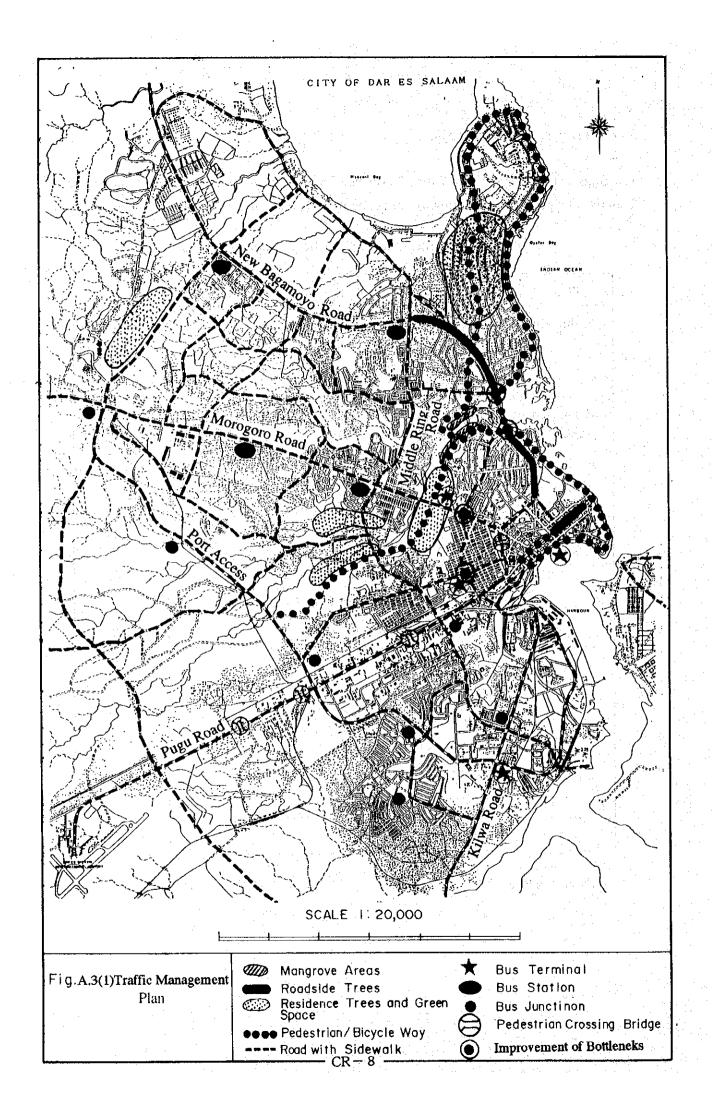

#### A-1 Road Development Master Plan

The Study Team concluded that the Road Development Master Plan as shown in Fig.A.1 and Table A.1 shall be completed by the year 2010 from the viewpoint of urban development, transportation development, socio-economy and policy of the Tanzanian Government.

#### Development Concept 1: Road Development to Enhance the Urban Traffic Efficiency

- Widening of Arterial Roads in the City Center
- Widening of Middle Ring Road with the Construction of Missing Link
- Widening of Trunk Roads from 2 to 4 lanes
- Construction of Grade-separated Intersections at Major Trunk Roads