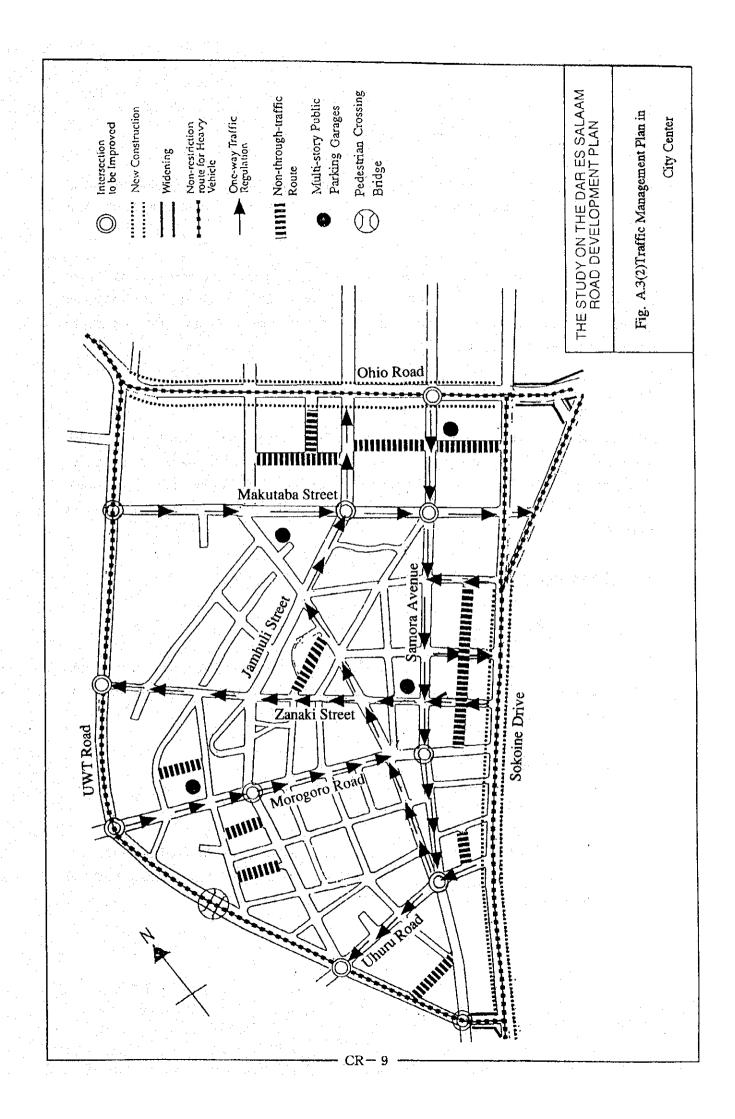

#### Development Concept 1: Road Development to Enhance the Urban Traffic Efficiency

- Widening of Arterial Roads in the City Center
- Widening of Middle Ring Road with the Construction of Missing Link
- Widening of Trunk Roads from 2 to 4 lanes
- Construction of Grade-separated Intersections at Major Trunk Roads