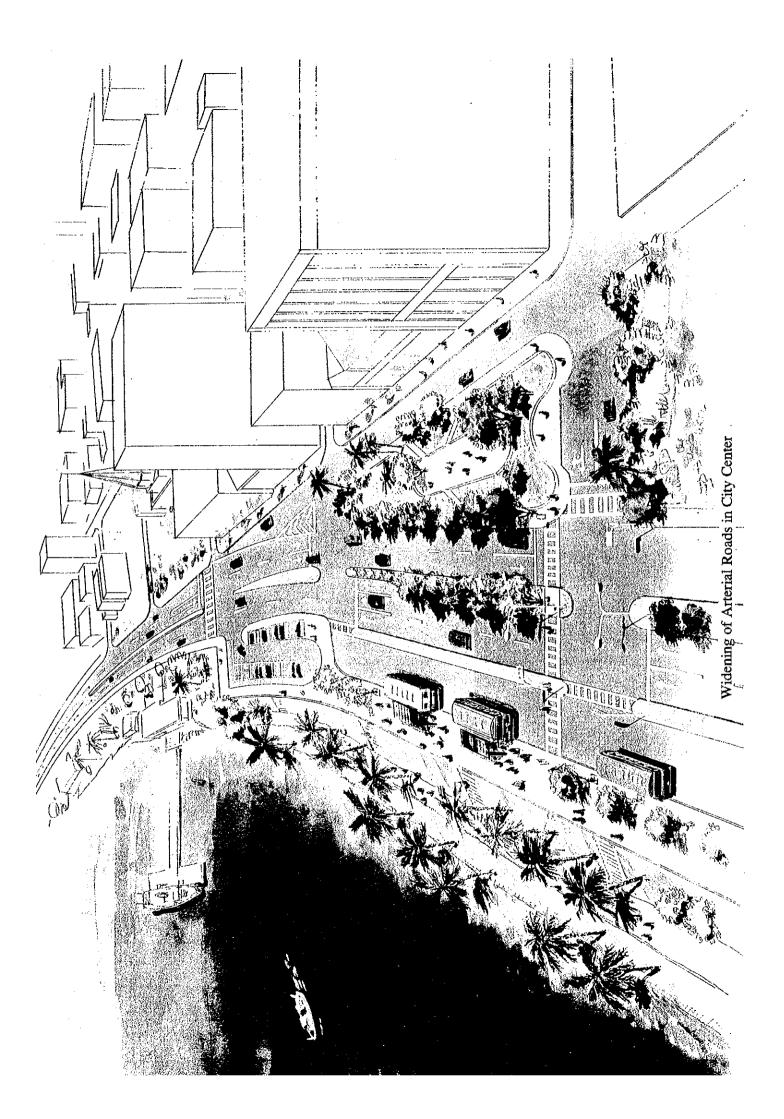

#### Development Concept 1: Road Development to Enhance the Urban Traffic Efficiency

- Widening of Arterial Roads in the City Center
- Widening of Middle Ring Road with the Construction of Missing Link
- Widening of Trunk Roads from 2 to 4 lanes
- Construction of Grade-separated Intersections at Major Trunk Roads