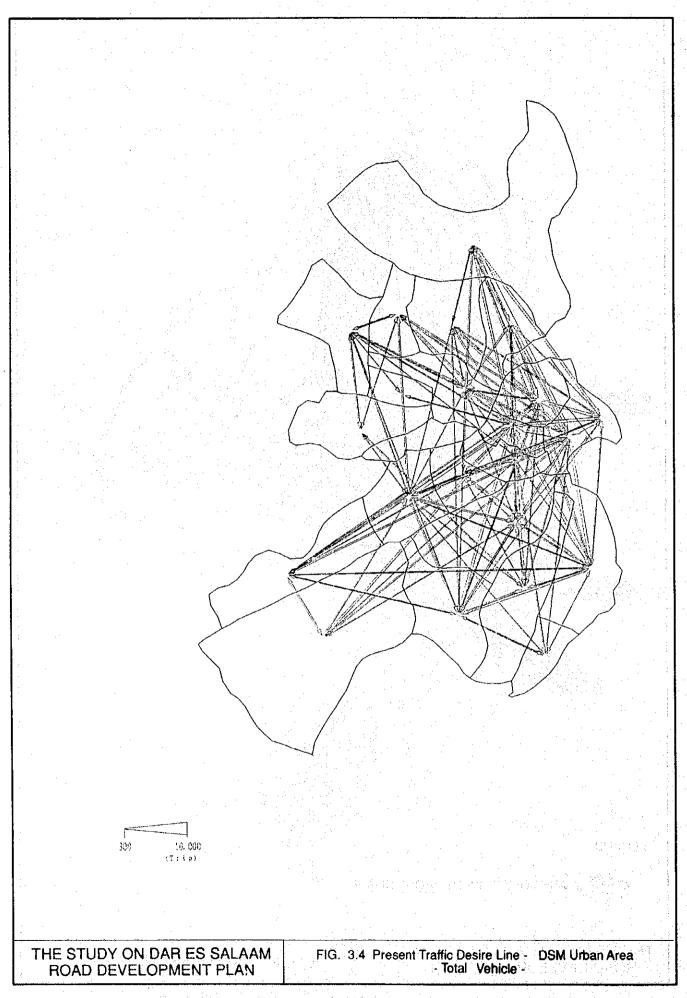

- Parking

Total number of vehicles parked in the city center, which is the area encompassed by UWT Road, Sokoine Drive and Ohio Street is estimated to be 120,000 per day, whilst the number of authorized parking spaces in this area is only 4,000. This fact suggests serious shortage of parking spaces.

- Traffic Accident
  - Uhuru Road and Kilwa Road tend to show high accident rate as shown Fig. 3.3.
- Characteristics of Person Trip
  - Total number of trip in urban area, the area within Nelson Mandela Road, is about 3 million per day. Large percentage of bus usage, which is as high as 47%, is one of the characteristics of PT in Dar es Salaam.
- Present OD Pattern

High concentration of traffic in the city center is found in present OD pattern of urban traffic as shown in Fig. 3.4.









#### CHAPTER 4 PRESENT TRANSPORTATION SYSTEM IN DAR ES SALAAM

#### 4.1 General

Based on road inventory survey, available statistics, observations and characteristics of urban transportation, major problems and issues have been identified as explained below.

### 4.2 Identification of Existing Problems and Issues

#### 4.2.1 Road Network

# (1) Existence of Missing Link on Major Trunk Road

The route consisting of Morocco Road, New Kigogo and Chang'ombe Roads, could be identified as the city's Middle Ring Road functioning as a major trunk thoroughfare. This ring road, however, does not form a complete semicircular network because of a missing link between New Kigogo Road and Chang'ombe Road, and therefore functions inefficiently as a trunk road in dispersing traffic to and from the city