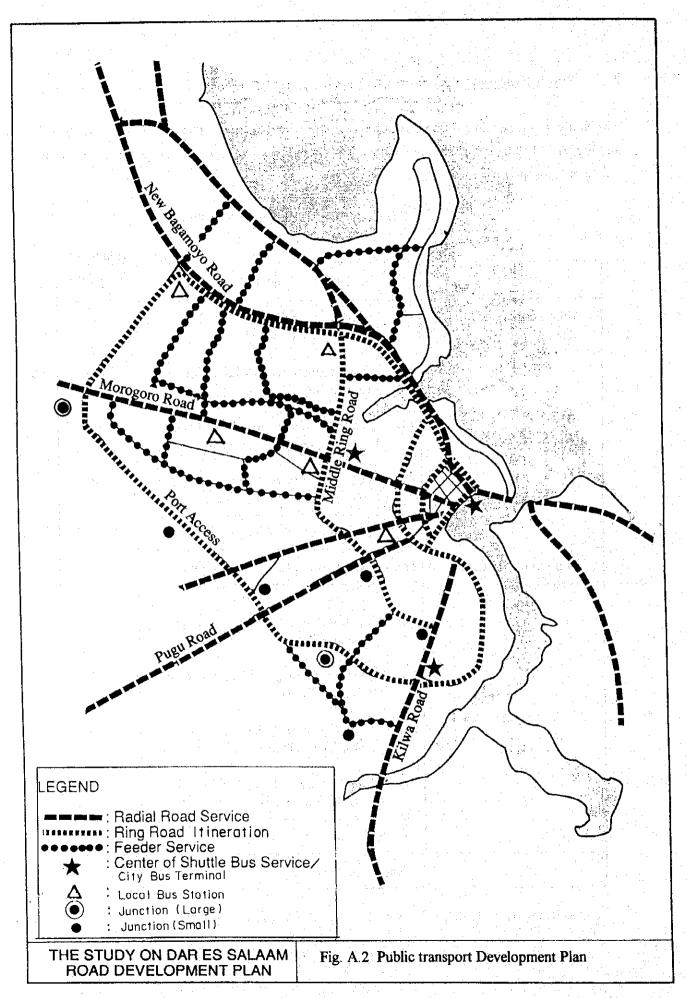

| 30             |
|                                                 | (3) Construction of Local Bus Stations (Roadside Type)                 | 75             |
|                                                 | (4) Strengthening of Junctional Function (Major Bus Junctions)         | 40             |
|                                                 | (5) Strengthening of Junctional Function (Small Bus Junctions)         | 30             |
|                                                 | Subtotal                                                               | 235            |
|                                                 | Grand Total                                                            | 1,575          |

Exchange Rate: US\$1.00 = Tshs. 490 = ¥110 (As of January 1994)



#### A-3 Traffic Management Plan

The Study Team concluded that the following Traffic Management Plan shall be implemented from the viewpoint of engineering, socio-economy and policy of the Tanzanian Government.

Table A.3 Summary of Traffic Management Plan

| Plan                  | Components                                                        | Estimated Cost<br>Million Tshs. |
|-----------------------|-------------------------------------------------------------------|---------------------------------|
| - Reduction of        | f Roadside Parking                                                | 12,000                          |
|                       | - Construction of 4 Nos. of Public Parking Garages                | 12,000                          |
|                       | -