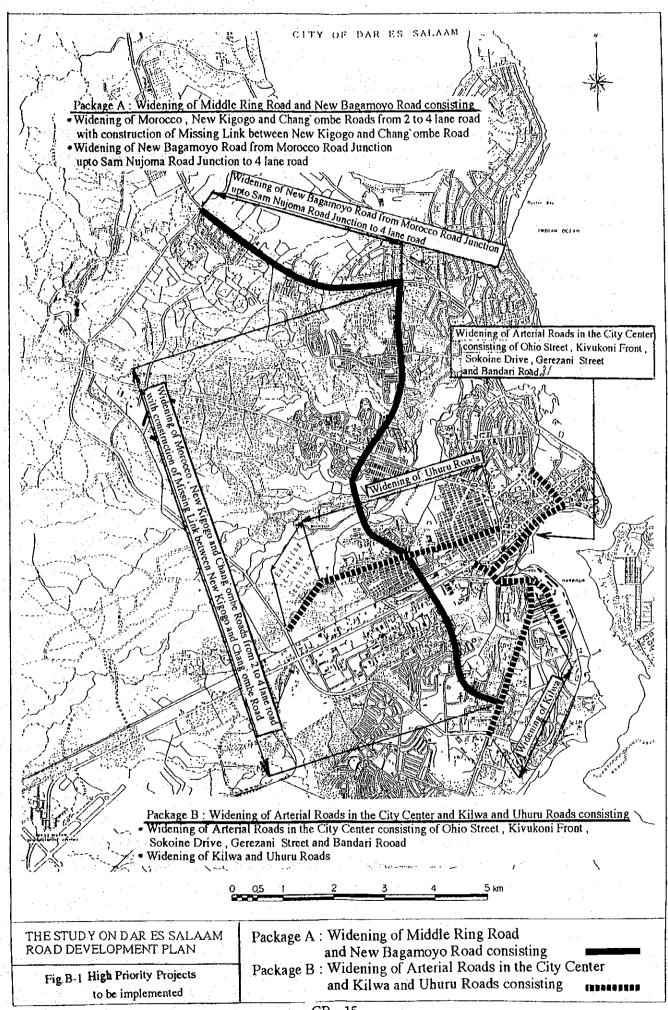

#### A-1 Road Development Master Plan

The Study Team concluded that the Road Development Master Plan as shown in Fig.A.1 and Table A.1 shall be completed by the year 2010 from the viewpoint of urban development, transportation development, socio-economy and policy of the Tanzanian Government.

#### Development Concept 1: Road Development to Enhance the Urban Traffic Efficiency

- Widening of Arterial Roads in the City Center
- Widening of Middle Ring Road with the Construction of Missing Link
- Widening of Trunk Roads from 2 to 4 lanes
- Construction of Grade-separated Intersections at Major Trunk Roads

Unit: Million Tsh.

|        | ·                                              |                                         |                                         |              |                                                   | Unit: Million Tsh.                                                                                             |
|--------|------------------------------------------------|-----------------------------------------|-----------------------------------------|--------------|---------------------------------------------------|----------------------------------------------------------------------------------------------------------------|
| ackage |                                                | Length                                  | Lane                                    | Construction | Land Compen-                                      | Remarks                                                                                                        |
| No.    | Name of Road                                   | km                                      | No.                                     | Cost         | sation Cost                                       |                                                                                                                |
| A-1    | Widening of Arterial Roads in the City Center  |                                         |                                         |              |                                                   |                                                                                                                |
|        | - Widening of roads from 2 lanes to 4 Lane     | 0.04                                    |                                         | 500          | **.                                               |                                                                                                                |
|        | Ohio Street                                    | 0.96                                    | 4                                       | 580          |                                                   | the second second                                                                                              |
|        | Sokoine Drive                                  | 0.67                                    | 4                                       | 400          |                                                   |                                                                                                                |
| ļ      | Gerazani Road                                  | 1.40                                    | 4                                       | 900          |                                                   | en e grand gra |
| . 1    | Bandari Road                                   | 2.00                                    | 4                                       | 1,590        |                                                   |                                                                                                                |
|        | Kivukoní Front                                 | 0.40                                    | 4                                       | 240          |                                                   | ,,,,                                                                                                           |
|        | - Construction of Seaside Promenade with       | _                                       |                                         |              | artes Estilo                                      | To be provided along                                                                                           |
| •      | car parking lots                               | Sum                                     | 1 1 1/4/4                               | 200          |                                                   | seaside                                                                                                        |
|        | - UWT-Gerezani                                 | 0.24                                    | 4                                       | 140          | con leta companio del                             | Rail Sta. to be remove                                                                                         |
|        | Sub Total                                      | 5.67                                    | 44 A C 10                               | 4,050        | 20                                                |                                                                                                                |
| A-2    | Widening of Middle Ring Road with constructi   | on of Missin                            | g Link                                  |              |                                                   |                                                                                                                |
|        | - Wideing of Roads from 2 lanes to 4 lane      |                                         | Takes                                   | 19           | Park to                                           |                                                                                                                |
|        | Morocco Road                                   | 4.00                                    | 4                                       | 3,000        |                                                   |                                                                                                                |
|        | New Kigogo Road                                | 2.80                                    | 4                                       | 2,450        |                                                   |                                                                                                                |
| ٠      | Chang'ome Road                                 | 2.80                                    | 4                                       | 1,900        |                                                   |                                                                                                                |
|        | - Missing Link of Middle Ring Road             | 0.75                                    | 4                                       | 440          | 20                                                |                                                                                                                |
| 10     | Sub Total                                      | 10.35                                   |                                         | 7,790        | 20                                                |                                                                                                                |
| A-3    | Widening of Trunk Roads from 2 lanes to 4 lane | :s                                      |                                         |              | e of the Value of                                 |                                                                                                                |
|        | - DTR-5: New Bagamoyo Road                     | 4.40                                    | . 4                                     | 4,000        |                                                   | Morocco-Wazo Hill                                                                                              |
|        | DTR-5; Mpakani - Wazo hill section             | 12.60                                   | 4                                       | 9,040        |                                                   | Long-term                                                                                                      |
|        | - DTR-6: San Nujoma Road (Mpakani Road)        | 3.90                                    | 4                                       | 3,140        | la iso                                            |                                                                                                                |
|        | - DTR-3: Morogoro Road                         | 11.00                                   | -4                                      | 10,010       | 280                                               | ,                                                                                                              |
|        | - DTR-9: Uhuru Road                            | 4.00                                    | 4                                       | 2,590        | 400                                               |                                                                                                                |
|        | - DTR-13: United Nation Road                   | 2.00                                    | 1                                       | 1,360        | 1                                                 |                                                                                                                |
|        |                                                | 3.20                                    |                                         | 2,180        | 1                                                 | 1                                                                                                              |
|        | DTR-4: Kilwa Road up to Mandera Road           | 5.60                                    |                                         | 3,950        | I was a first to the                              | The second second second second                                                                                |
|        | DTR-4; Mandera Road up to Outer Ring           | 1.90                                    | 4                                       | 2,950        | 1                                                 | 1                                                                                                              |
|        | New, Morocco Road - United nation Road         | 48.60                                   | 200000000000000000000000000000000000000 | 39,220       | AND A STREET WAS A STREET                         |                                                                                                                |
|        | Sub Total                                      |                                         | .00000000000000000000000000000000000000 |              |                                                   | *                                                                                                              |
| A-4    | Grade Separation of Intersections              |                                         | 0.0000000000000000000000000000000000000 | 96.00        | l source or a                                     |                                                                                                                |
|        | 8 location                                     | Sum                                     |                                         | 25,760       | )                                                 |                                                                                                                |
| A-5    | Construction and Improvement of Road Netwo     | ,                                       |                                         |              |                                                   |                                                                                                                |
|        | - UWT Road                                     | 2.00                                    |                                         | 360          | d the state of the                                | Overlay                                                                                                        |
|        | - Uhuru Road                                   | 1.20                                    |                                         | 220          |                                                   | Overlay                                                                                                        |
|        | - Old Kigogo Road                              | 6.50                                    | i .                                     | 2,670        | 1                                                 |                                                                                                                |
|        | - Old Kigogo - Tabata                          | 1.50                                    | 1                                       | 620          | 1                                                 | and A. A. a. of                                                                                                |
|        | - Morogoro -NIT (DTR-20)                       | 1.40                                    |                                         | .570         | •                                                 |                                                                                                                |
|        | - New Sinza Road                               | 3,80                                    | 2                                       | 1,70         | 1                                                 |                                                                                                                |
|        | - Kagera Road                                  | 2.40                                    | 2                                       | 1.11         | )                                                 | of the artist of                                                                                               |
|        | - Mwinijuma-H. Bagamoyo and Ext.               | 3.60                                    | 2                                       | 1,04         | 0 2                                               | 0                                                                                                              |
|        | - DTR-25 Old Kigogo-Mandera                    | 1.00                                    | 2                                       | 41           | 0                                                 |                                                                                                                |
|        | - DTR-36 Mikocheni Access                      | 1.30                                    | 2                                       | 53           | 0                                                 | 1 15 A 18 円                                                                                                    |
|        | - DTR-38 Mwinjuma-Sinza                        | 6.10                                    | 2                                       | 2,48         | 0 2                                               | 0                                                                                                              |
|        | - DTR-39 Mwinjuma-New Bagamoyo                 | 4.70                                    | 2                                       | 1,90         | 0 2                                               | 0                                                                                                              |
|        | - Extention of Old Bagamoyo                    | 6.7                                     | 2                                       | 2,75         | o  +:                                             |                                                                                                                |
|        | - DTR-28 Temek-Mbagala                         | 4.7                                     | 2                                       | 1,93         | 0                                                 | :                                                                                                              |
|        | DTR-18 Keniyatta-Toure Drive                   | 7.6                                     | 0 2                                     | 68           |                                                   |                                                                                                                |
|        | - DTR-35 Chole Road                            | 3.0                                     | 1                                       | 1,08         |                                                   |                                                                                                                |
|        | DTR-27 Haile Selasie                           | 5.4                                     |                                         | 1,35         | 1.0                                               |                                                                                                                |
|        | Sub Total                                      | 62.9                                    |                                         | 21/40        | a leasain as as as as                             | io                                                                                                             |
|        |                                                | 100000000000000000000000000000000000000 | <ul> <li>20 (2000)</li> </ul>           |              | <b>U.4</b> - 12 - 12 - 12 - 12 - 12 - 12 - 12 - 1 | io                                                                                                             |