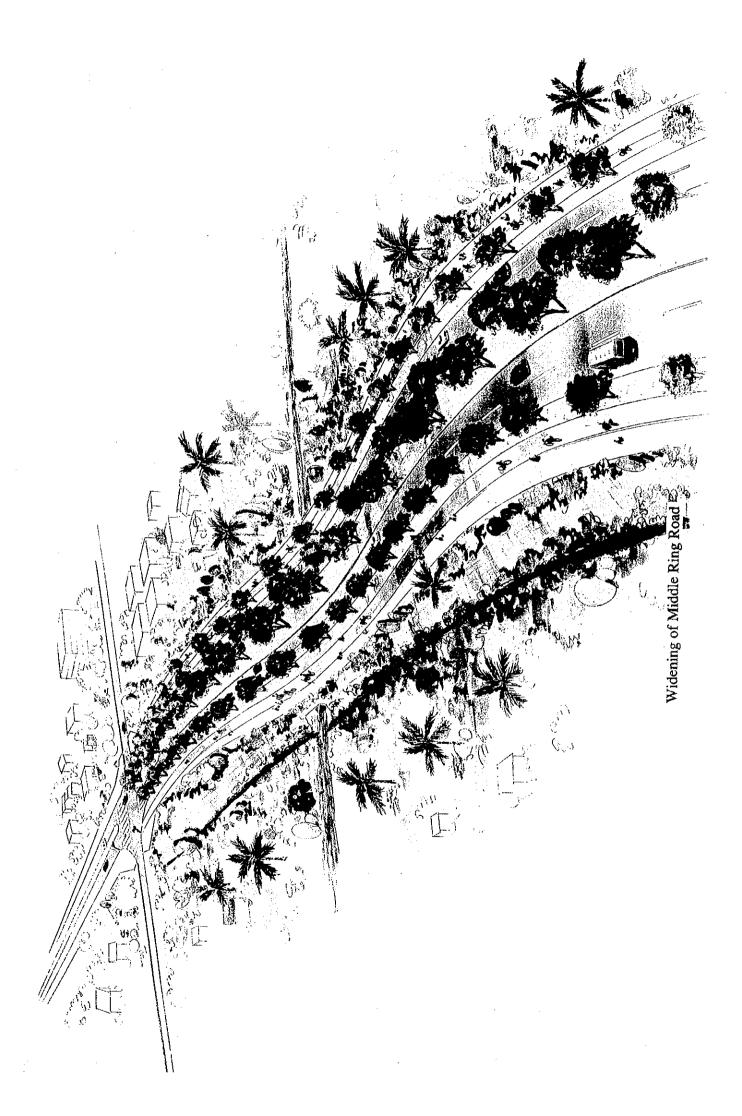

#### Development Concept 1: Road Development to Enhance the Urban Traffic Efficiency

- Widening of Arterial Roads in the City Center
- Widening of Middle Ring Road with the Construction of Missing Link
- Widening of Trunk Roads from 2 to 4 lanes
- Construction of Grade-separated Intersections at Major Trunk Roads