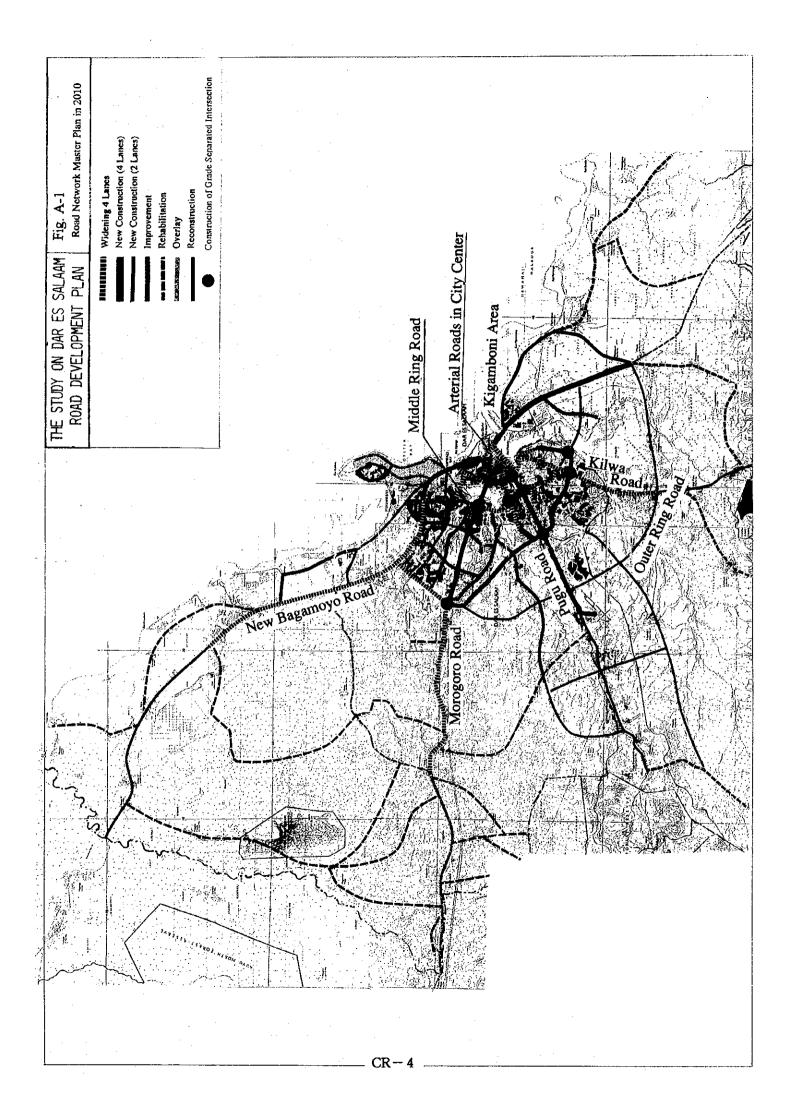

#### A-1 Road Development Master Plan

The Study Team concluded that the Road Development Master Plan as shown in Fig.A.1 and Table A.1 shall be completed by the year 2010 from the viewpoint of urban development, transportation development, socio-economy and policy of the Tanzanian Government.

The Road Development Master Plan has been established taking into consideration the following Road Development Concepts accompanied with respective project components:

#### Development Concept 1: Road Development to Enhance the Urban Traffic Efficiency

- Widening of Arterial Roads in the City Center
- Widening of Middle Ring Road with the Construction of Missing Link
- Widening of Trunk Roads from 2 to 4 lanes
- Construction of Grade-separated Intersections at Major Trunk Roads

## <u>Development Concept 2: Road Development to Promote Urban Functions in the Intensified Urban Development</u>

- Construction and Improvement of Collector Roads
- Rehabilitation of Pavement Condition on Local Roads
- Reconstruction of Bridges on Trunk Roads

## <u>Development Concept 3: Road Development to Stimulate the Development of the Potential Development Area</u>

- Strengthening of Road Network in Kigamboni area including Construction of Bridges crossing Harbor
- Strengthening of Road Network along Pugu Road

#### Development Concept 4: Road Development to Prevent Haphazard Urban Sprawl

- Construction of Outer Ring Road
- Improvement of Trunk and District Roads in Rural Areas

Table A.1 Summary of Road Development Plan (1/2)