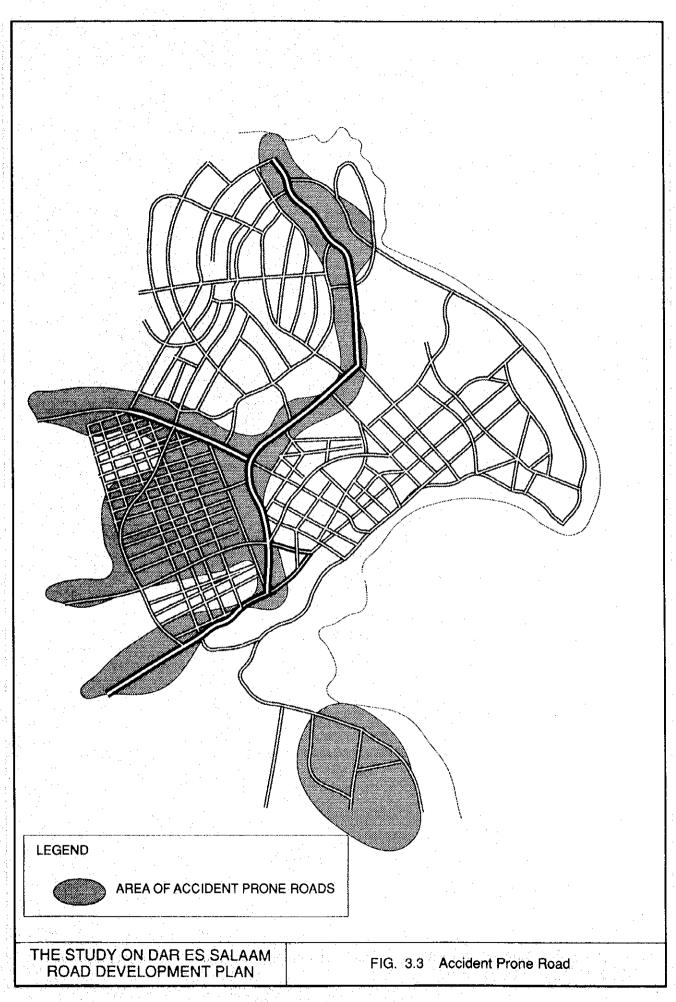

#### A-1 Road Development Master Plan

The Study Team concluded that the Road Development Master Plan as shown in Fig.A.1 and Table A.1 shall be completed by the year 2010 from the viewpoint of urban development, transportation development, socio-economy and policy of the Tanzanian Government.