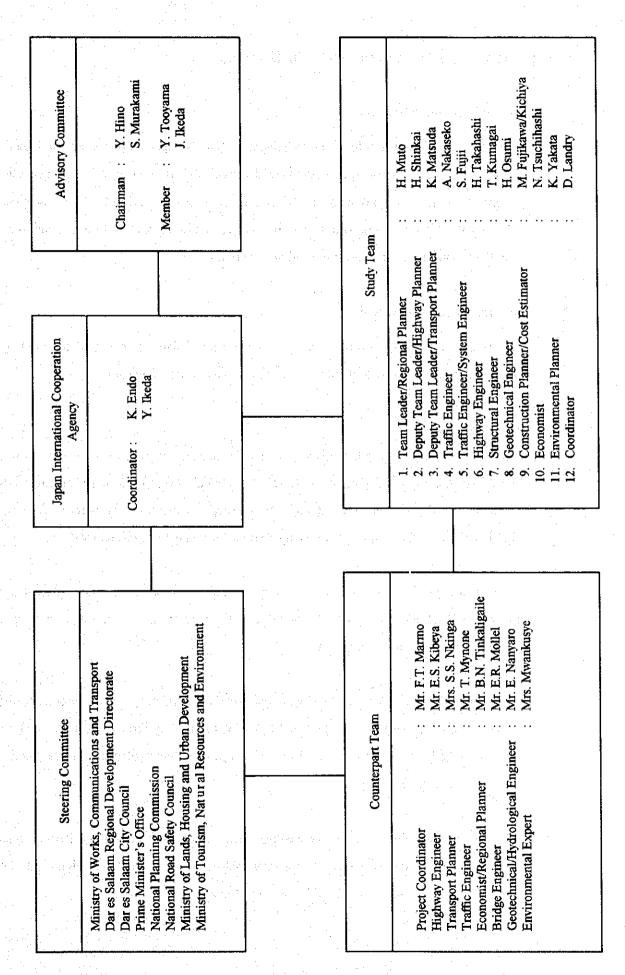

JICA sent to Tanzania a study team headed by Mr.H.Muto, Japan Engineering Consultants Co., Ltd. and composed of members from Japan Engineering Consultants Co., Ltd. and Nippon Koei Co., Ltd., three times between October 1993 and December 1994.