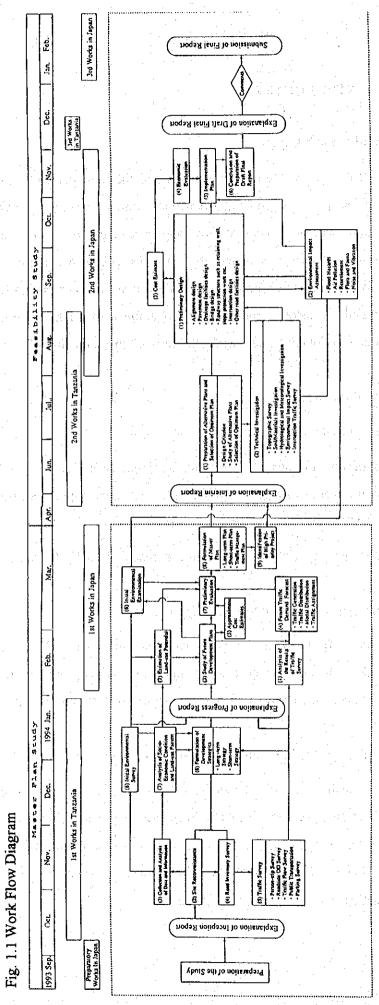

JICA sent to Tanzania a study team headed by Mr.H.Muto, Japan Engineering Consultants Co., Ltd. and composed of members from Japan Engineering Consultants Co., Ltd. and Nippon Koei Co., Ltd., three times between October 1993 and December 1994.

The team held discussions with the officials concerned of the Government of the United Republic of Tanzania and conducted field surveys at the study area. After the team returned to Japan, further studies were made and the present report was prepared.