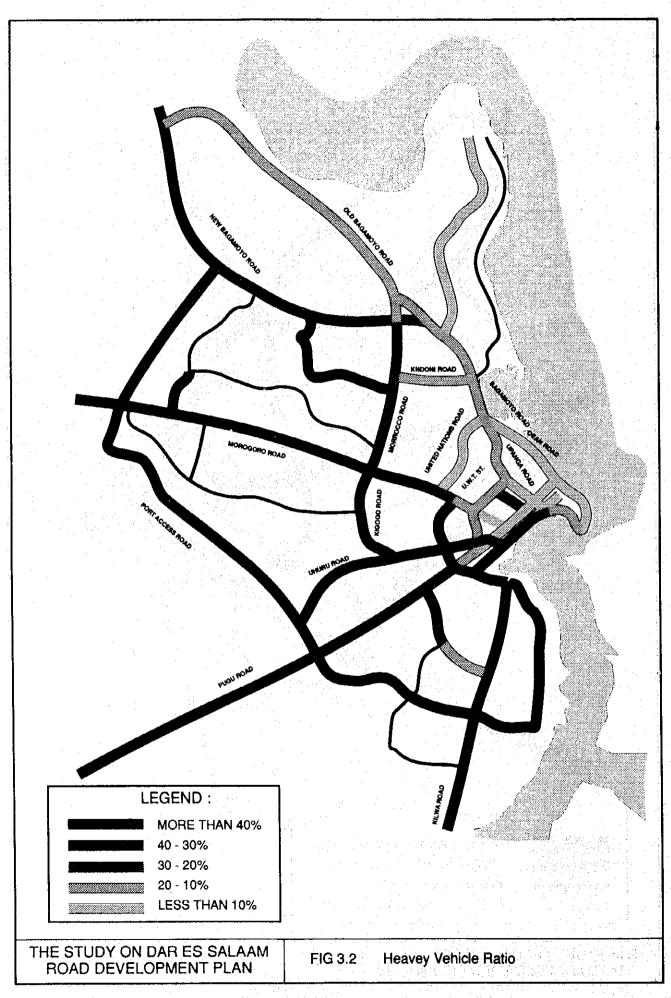

rs.

- Parking

Total number of vehicles parked in the city center, which is the area encompassed by UWT Road, Sokoine Drive and Ohio Street is estimated to be 120,000 per day, whilst the number of authorized parking spaces in this area is only 4,000. This fact suggests serious shortage of parking spaces.

- Traffic Accident
  - Uhuru Road and Kilwa Road tend to show high accident rate as shown Fig. 3.3.
- Characteristics of Person Trip
  - Total number of trip in urban area, the area within Nelson Mandela Road, is about 3 million per day. Large percentage of bus usage, which is as high as 47%, is one of the characteristics of PT in Dar es Salaam.
- Present OD Pattern

High concentration of traffic in the city center is found in present OD pattern of urban traffic as shown in Fig. 3.4.









#### CHAPTER 4 PRESENT TRANSPORTATION SYSTEM IN DAR ES SALAAM

#### 4.1 General

Based on road inventory survey, available statistics, observations and characteristics of urban transportation, major problems and issues have been identified as explained below.

### 4.2 Identification of Existing Problems and Issues

#### 4.2.1 Road Network

# (1) Existence of Missing Link on Major Trunk Road

The route consisting of Morocco Road, New Kigogo and Chang'ombe Roads, could be identified as the city's Middle Ring Road functioning as a major trunk thoroughfare. This ring road, however, does not form a complete semicircular network because of a missing link between New Kigogo Road and Chang'ombe Road, and therefore functions inefficiently as a trunk road in dispersing traffic to and from the