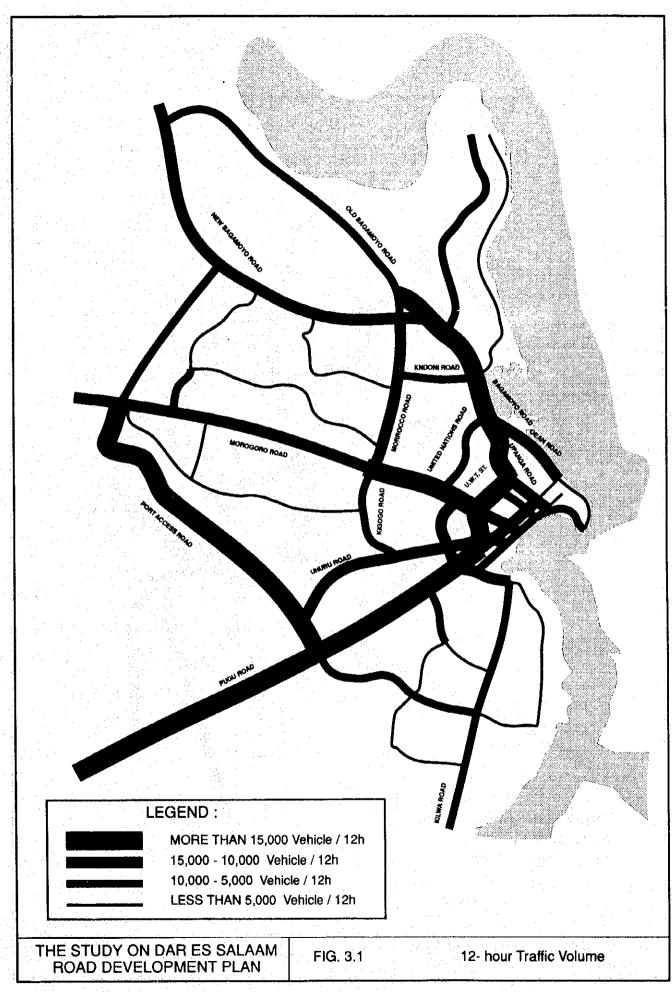

sers.

- Parking

Total number of vehicles parked in the city center, which is the area encompassed by UWT Road, Sokoine Drive and Ohio Street is estimated to be 120,000 per day, whilst the number of authorized parking spaces in this area is only 4,000. This fact suggests serious shortage of parking spaces.

- Traffic Accident
  - Uhuru Road and Kilwa Road tend to show high accident rate as shown Fig. 3.3.
- Characteristics of Person Trip
  - Total number of trip in urban area, the area within Nelson Mandela Road, is about 3 million per day. Large percentage of bus usage, which is as high as 47%, is one of the characteristics of PT in Dar es Salaam.
- Present OD Pattern

High concentration of traffic in the city center is found in present OD pattern of urban traffic as shown in Fig. 3.4.









#### CHAPTER 4 PRESENT TRANSPORTATION SYSTEM IN DAR ES SALAAM

#### 4.1 General

Based on road inventory survey, available statistics, observations and characteristics of urban transportation, major problems and issues have been identified as explained below.

### 4.2 Identification of Existing Problems and Issues

#### 4.2.1 Road Network

# (1) Existence of Missing Link on Major Trunk Road

The route consisting of Morocco Road, New Kigogo and Chang'ombe Roads, could be identified as the city's Middle Ring Road functioning as a major trunk thoroughfare. This ring road, however, does not form a complete semicircular network because of a missing link between New Kigogo Road and Chang'ombe Road, and therefore functions inefficiently as a trunk road in dispersing traffic to and from th