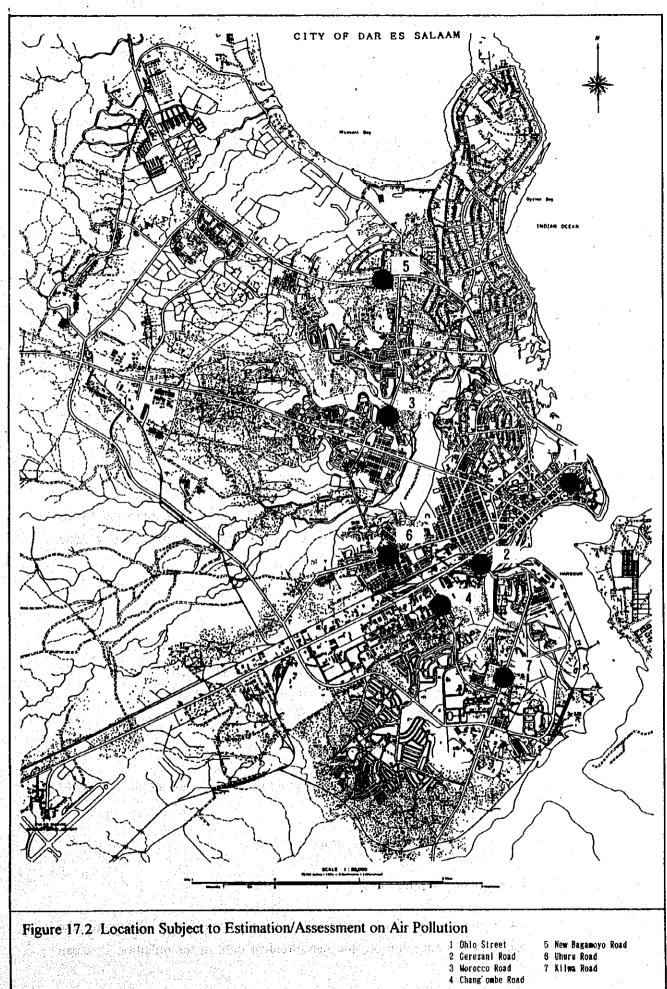

trol of the Control of the Control of the Control of the Control of the Control of the Control of the Control of the Control of the Control of the Control of the Control of the Control of the Control of the Control of the Control of the Control of the Control of the Control of the Control of the Control of the Control of the Control of the Control of the Control of the Control of the Control of the Control of the Control of the Control of the Control of the Control of the Control of the Control of the Control of the Control of the Control of the Control of the Control of the Control of the Control of the Control of the Control of the Control of the Control of the Control of the Control of the Control of the Control of the Control of the Control of

group the state of the selection of the



- 5 New Bagamoyo Road 6 Uhuru Road 7 Kilwa Road

## 2) Method of Estimation

The annual mean concentration of air pollutants caused by automobile exhaust gases were estimated, using a diffusion equation, with the assumed height being as at 1.5 meter above the ground at the roadside. The calculation procedures are shown in Appendix 17.3(2), (3).

# - Estimation equation

A plume model equation was employed for windy conditions (in cases where the wind velocity exceeded 1 m/s) while a puff model equation was used for less windy conditions (in case where the wind velocity is below 1 m/s).

### - Determination of diffusion width

The diffusion width used for the calculation was determined in consideration of the stirring and mixing effects near to the road caused by passing motor vehicles, r