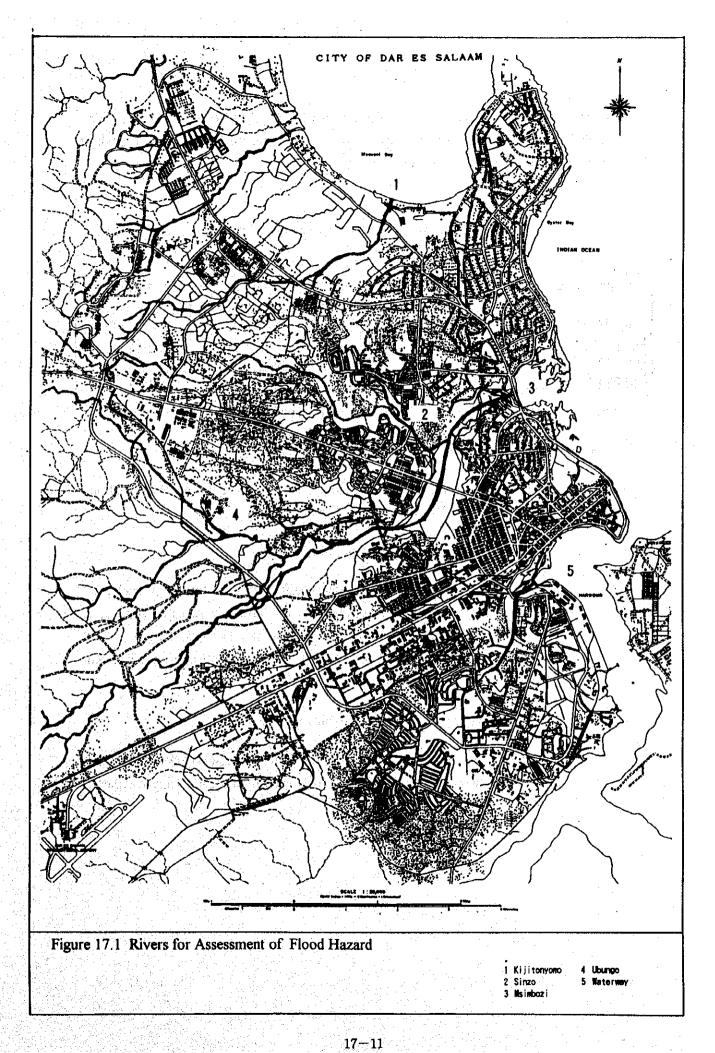

|
| Sinza         | 24.75               | 24,480                | 120,400                | Morocco Rd.                                 |
| Ubungo        | 34.2                | 8,960                 | 43,700                 | New Kigogo Rd.                              |
| Msimbazi      | 240.0               | 44,800                | 192,150                | New Kigogo Rd.<br>Missing Link<br>Uhuru Rd. |
| Others        | —                   | 109,520               | 479,910                |                                             |
| Total         | <u></u> -           | 209,760               | 973,660                |                                             |

Note: Others: Ohio, Sokoine, Kivukoni, Gerezani, Bandari, Chang'ombe, Kilwa, etc.

raid raideas



The estimated flood discharges of the Kijitonyama River, Sinza River, Msimbazi River, and Ubungo River which were already calculated in Chapter 14 based on the rainfall of 50-year probability are shown below.

Table 17.4 Estimated Flood Discharge of Rivers

| Name of river | Area of Road        | Discharge       | Rainfall Intensity | Flood Discharge          |
|---------------|---------------------|-----------------|--------------------|--------------------------|
|               | (A)                 | Coefficient (f) | (r)                |                          |
| Kijitonyama   | 3.9 km <sup>2</sup> | 0.5             | 59.568 mm/hr       | 32.3 m <sup>3</sup> /sec |
| Sinza         | 24.75               | 0.5             | 18.940             | 65.1                     |
| Ubungo