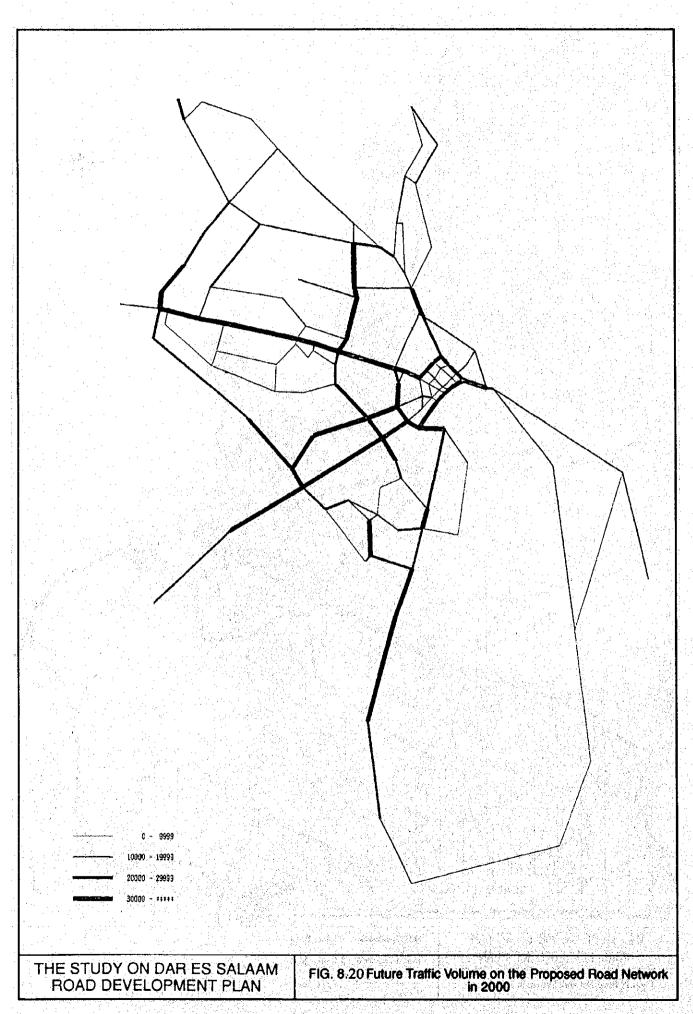

The Middle Ring Road, forming the major trunk road network in the city, will play an important role in streamlining urban traffic by reduction of traffic concentration into the central area. According to the result of traffic demand forecast, anticipated traffic volume on the Middle Ring Road is estimated to be more than 30,000 ADT in the year 2000 which might be far beyond the traffic capacity of 2 lane road.