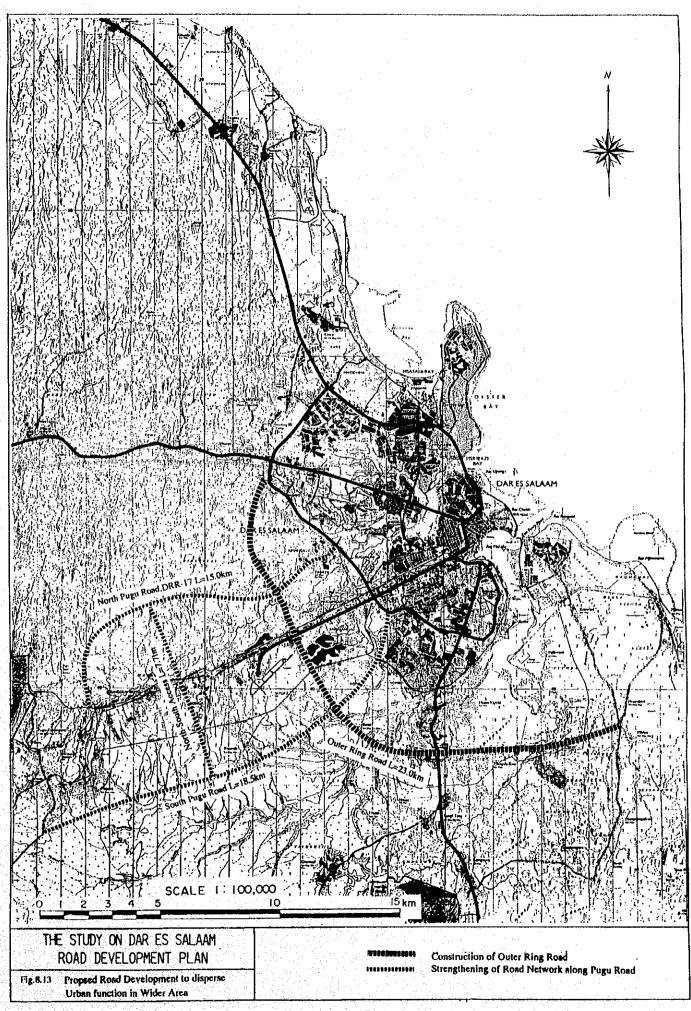

# (9) Strengthening of Road Network along Pugu Road

Expansion of urban area will proceed along the radial road of Pugu Road and the tendency of outward shift of urban area would continue until it will reach urban boundary of Dar es Salaam. In order to promote well-ordered development in the frontage as well as to provide efficient transportation network in newly developed area, it is proposed to strengthen the road network along Pugu Road by construction of ladder step roads as shown in Fig. 8.13.

| (2 lanes, Total )                         | L=31.2  km |
|-------------------------------------------|------------|
| - Construction of South Pugu Road         | (18.5 km)  |
| - Improvement of North Pugu Road(DTR- 17) | (15.0 km)  |
| - Construction of North-South Access      | (7.7 km)   |

# (10) Construction of Outer Ring Road

Rapid increase of population has forced urban sprawl in the urban fringes. In Dar es Salaam, urbanization is rapidly proceeding in the western area along the Pugu Road as well as in the southern parts of urban fringe. In order to enhance urban development as well as to prevent disordered landuse development, the Outer Ring Road is planned outside Mandela Road (Port Access). It is expected to function as a collector road connecting with major radial roads as shown in Fig. 8.13.

- Construction of Outer Ring Road (2 lanes, L= 23.0 km)