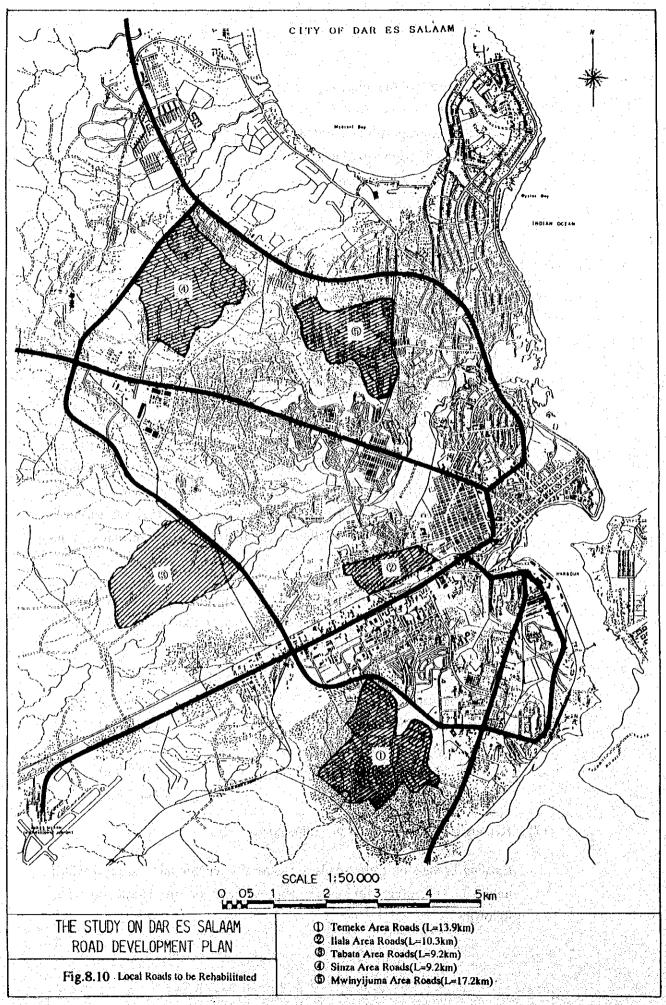

## (6) Rehabilitation of Pavement Condition on Local Roads

Local roads located in the Central area, Chang'ombe area and Kariakoo area were and will be rehabilitated under the program of Japanese Grant Aid (Dar es Salaam Road Improvement and Maintenance Project-DRIMP) which was started in 1992 and is expected to be completed in 1995. However, many other local roads will remain poor as they are seriously damaged and deteriorated to the extent that routine maintenance is no longer cost effective.

Since local roads have directly effected on the daily life of people, improvement of these roads is essential. The local roads to be rehabilitated are as shown in Fig. 8.10 and summarized as follows:

|                               | (2 lanes, | Total $L = 59.8 \text{ km}$ |
|-------------------------------|-----------|-----------------------------|
| - Local roads in Temeke area  |           | (13.9 km)                   |
| - Local roads in I1ala area   |           | (10.3 km)                   |
| - Local roads in Tabata area  |           | (9.2 km)                    |
| - Local roads in Sinza area   |           | (9.2 km)                    |
| Local roads in Mwinjuma areas |           | (17.2 km)                   |