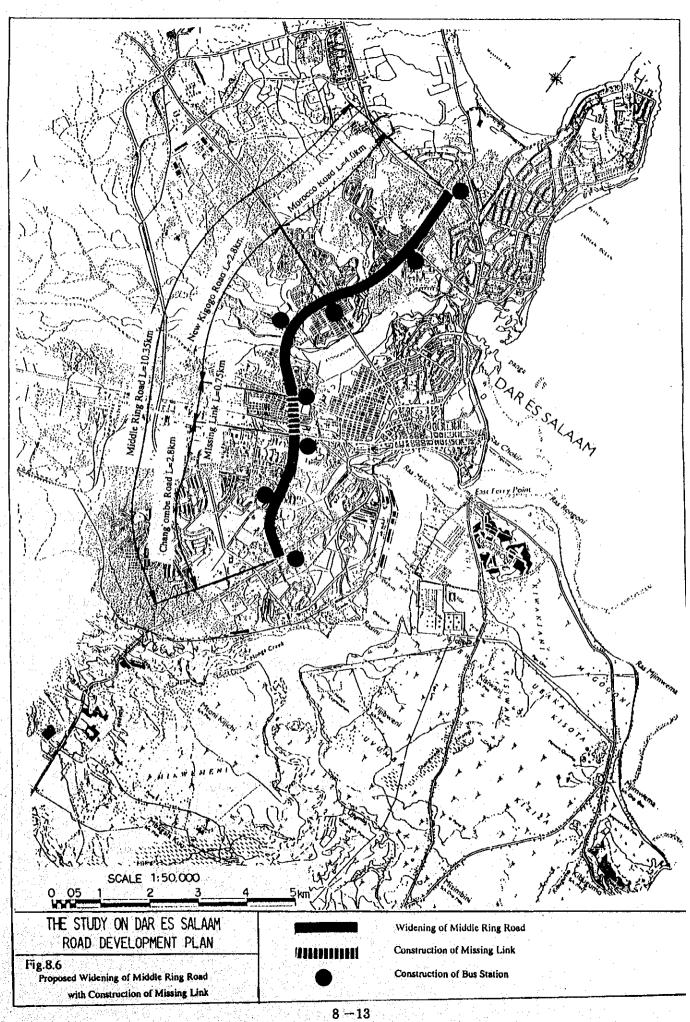

(4 lanes, L = 0.24 km)

(2) Widening of Middle Ring Road with construction of Missing Link

The route consisting of Morocco, New Kigogo and Chang'ombe Roads was defined as the Middle Ring Road for the study purpose which was confirmed in the Minutes of Discussion on the Progress Report signed by MWCT and the Study Team on January 24, 1994.

The Middle Ring Road, forming the major trunk road network in the city, will play an important role in streamlining urban traffic by reduction of traffic concentration into the central area. According to the result of traffic demand forecast, anticipated traffic volume on the Middle Ring Road is estimated to be more than 30,000 ADT in the year 2000 which might be far beyond the traffic capacity of 2 lane road.

The proposed measures to be taken for the Middle Ring Road are as shown in Fig. 8.6 and summarized below:

(i) Widening of the Middle Ring Road from 2 to 4 lane road with sidewalks being built on both sides.

(4 lanes, L = 9,600 m)

Right-of-way situations;

- No additional right-of-way will be required. However, the many buildings and houses illegally occupied inside the right-of-way a long the section of Morocco Road will have to be demolished.
- (ii) Construction of missing link between New Kigogo and Chang'ombe Road (4 lanes, L= 750 m)

Right-of-way situations;

- Missing link having four lanes will be constructed between New Kigogo Road and Changómbe Road utilizing the railway land upon approval of TRC (Tanzania Railways Corporation). A 50 m wide right-of-way has to be reserved along the proposed road. Some of the railway facilities may be affected by the construction of road so that they must be demolished and relocated by TRC to a suitable place outside the proposed right-of-way.
- (iii) Construction of bus station for changing at every important intersection of radial trunk road (8 places)

Bus stations will be provided for changing at the following important intersections in order to improve the convenience for the public:

New Bagamoyo Road, Mwinijuma Road, Morogoro Road, Old Kigogo Road, Uhuru Road, Pugu Road, Temeke Road and Kilwa Road