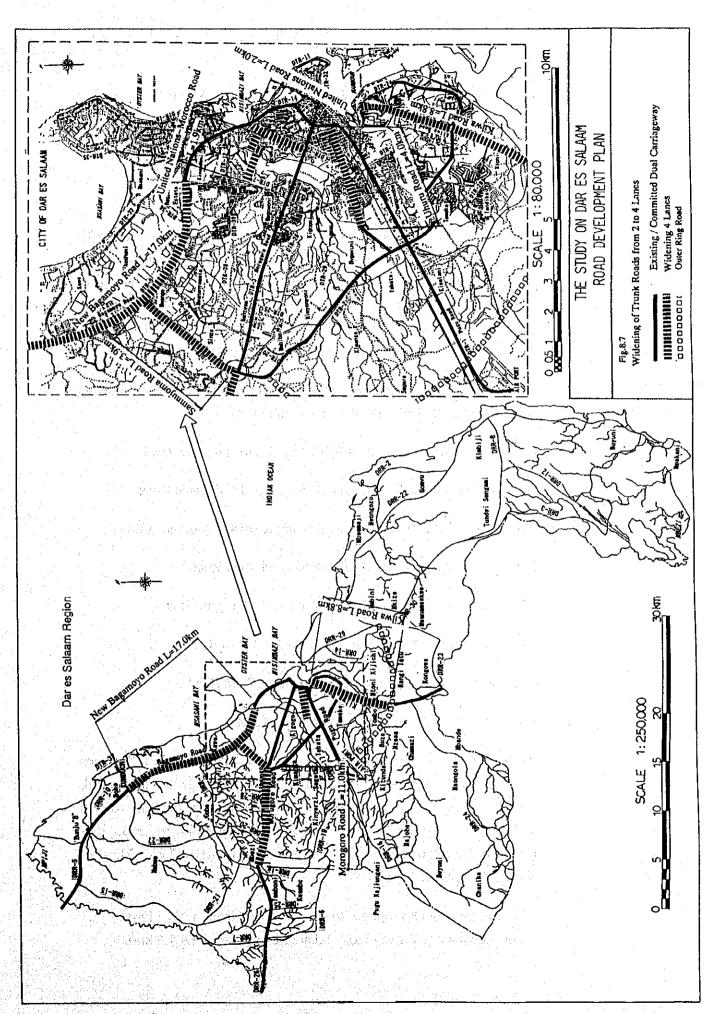

(3) Widening of Trunk Roads from 2 Lanes to 4 Lanes

In order to establish the basic frame of urban road network system in DSM as well as to cope up with the anticipated traffic demand in future, it is recommended to widen major trunk roads from 2 to 4 Lanes.

Proposed sections for widening to 4 lanes to talling 43.0 kms are presented in Fig. 8.7 and summarized as shown below:

- (i) New Bagamoyo Road from Morocco Road Junction up to Wazo Hill (17.0 km)
- (ii) Mpakani Road from Ubungo Junction up to New Bagamoyo Road (3.9 km)
- (iii) Morogoro Road from Ubungo Junction up to 7.5 km point of Morogoro Road (1 1.0 km)
- (iv) Uhuru Road from Msimbazi Road up to existing 4 lane section of Uhuru Road (4.0 km)
- (v) United Nation Road (2.0 km)

(vi) United Nation-Morocco Road

(1.9 km)

- (vii) Kilwa Road from Gerezani Road up to Outer Ring Road
  (8.8 km)
- (4) Construction of Grade-separated Intersections at Major Trunk Roads

At-grade intersection might sometime become a bottleneck point of traffic flow in urban area. To establish smooth traffic management and operation of the future heavy traffic demand in Dar es Salaam, the introduction of grade separated intersections (grade separation) were considered for the intersections crossing between dual carriageway roads of which future traffic volume exceeds the capacity of signal controlled intersections.