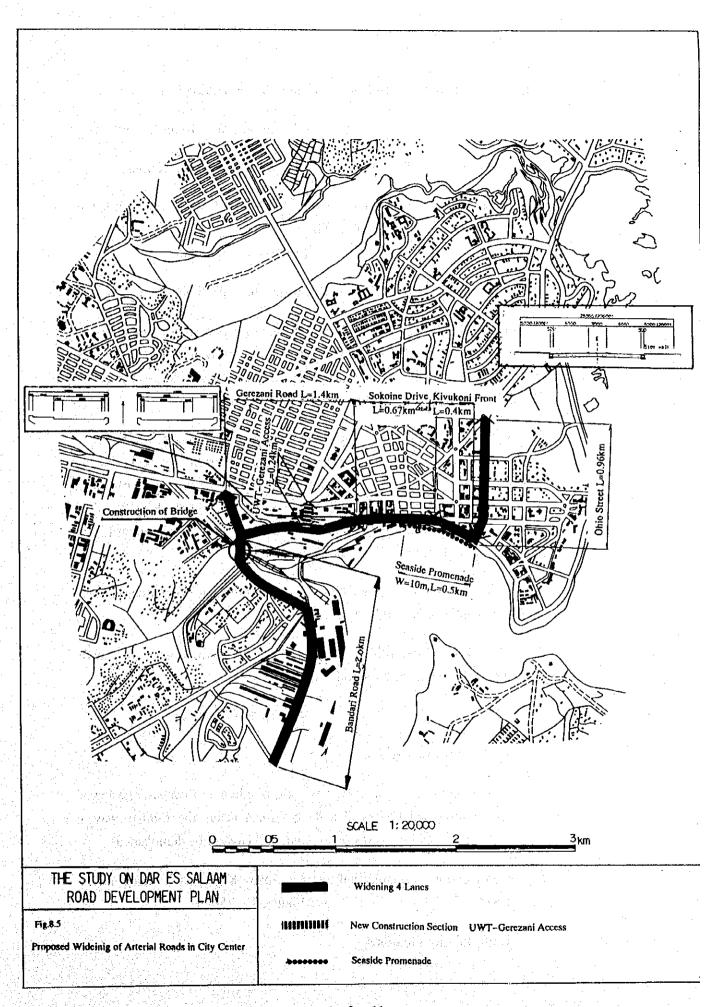

#### (1) Widening of Arterial Roads in the City Center

In order to maintain the urban function of Dar es Salaam as a center of administration, economy and social activities in Tanzania for the future as well as to facilitate the anticipated future traffic demand concentrating in the city center, it might be necessary to enlarge traffic capacity of the arterial roads in the city center.

It is recommended to widen Ohio Street and Sokoine Drive from 2 to 4 lane roads so as to form the inner ring road with 4 lanes surrounding the city center by connection with UWT Road. It is also recommended to widen Gerezani Street and Bandari Road from 2 to 4-lane roads in order to

reduce the traffic congestion between Dar es Salaam Harbor and city center. The section between Pugu Road and the roundabout at Gerezani Street shall also be widened to 4 lanes.

Fig. 8.5 shows the new road network system proposed for the city center which consists of the following works:

(i) Widening of Ohio, Sokoine, Gerezani and Bandari Road from 2 to 4 lanes including reconstruction of Gerezani Bridge with 4 lanes (Sidewalk will be provided on both sides but no median strip will be provided because of the limited right-of-way.)

Right-of-way situations and Project Length;

- Ohio Street; No additional right-of-way might be required with the exception of the end section near harbor.

(4 lanes, L= 0.96 km)

- Sokoine Drive; Widening might be possible by reclamation of the land along seaside up to Marine Station. A part of land and building belong to DSM city council will be affected by the widening so that they must be demolished and relocated to the other suitable place.

(4 lanes, L= 0.17 km)

- Gerezani Road; No additional right-of-way might be required.

(4 lanes, L = 1.40 km)

Bandari Road; No additional right-of-way might be required.

(4 lanes, L = 0.90 km)

- Kivukoni Front; No additional right-of-way might be required.

(4 lanes, L = 0.40 km)

(ii) Reconstruction of city bus terminal located near the park along Sokoine Drive (0.35 km²)

of the first of the company of the first through the company through the first production of the company of the

(iii) Construction of seaside promenade with car parking lots

(Promenade W = 10 m, L = 500 m)

- (iv) Improvement of roundabouts by signal controled intersections.
- (v) Construction of short-cut between UWT Road and Gerezani Road at DSM Railway Station, if possible

(4 lanes, L = 0.24 km)

(2) Widening of Middle Ring Road with construction of Missing Link

The route consisting of Morocco, New Kigogo and Chang'ombe Roads was defined as the Middle Ring Road for the study purpose which was confirmed in the Minutes of Discussion on the Progress Report signed by MWCT and the Study Team on January 24, 1994.