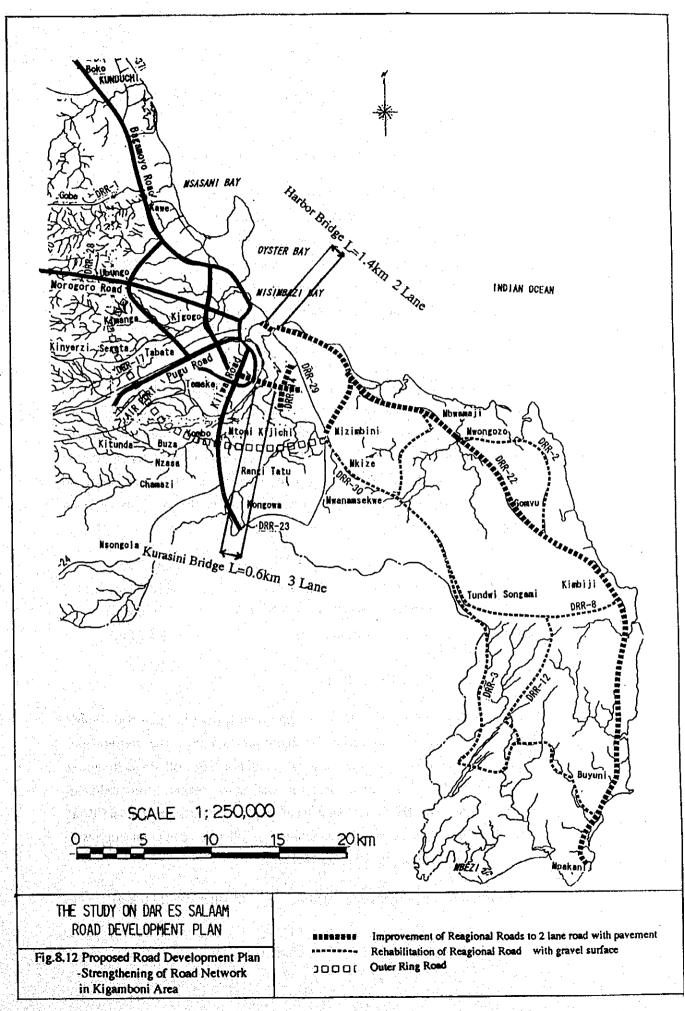

In order to stimulate the development of Kigamboni area, construction of permanent crossing facility across creek is essential instead of present ferry system. Recommended measures to be taken for the enhancement of Kigamboni area are illustrated in Fig. 8.12 and summarized below:

- (i) Construction of Harbor Bridge at the northern tip of Kigamboni Peninsula
  - (2 lane road L= 2.80 km including a 1400 m long bridge with 2 lanes.)
- (ii) Construction of Kurasini Bridge at Kurasini creek
  (2 lane road L = 5.30 km including a 600 m long bridge with 3 lanes.)
- (iii) Improvement of following regional roads to 2-lane roads with pavement; (2 lanes, Total L= 24.7 km)

| - | DRR | 22 Kig | gamboni | - Mjimw | ema | (43.0 km) |
|---|-----|--------|---------|---------|-----|-----------|
|   |     |        |         |         |     |           |

- DRR 23 Kongowe - Mjimwema (5.0 km)

- DRR 14 Kivukoni – Vijibweni (6.5 km)

# (iv) Rehabilitation of following regional road to 1-lane road with gravel surface;

(1 lanes, Total L = 113.0 km)

| - | DRR 2         | Mwongoza – Gomvu (12.5 km)                   |
|---|---------------|----------------------------------------------|
| - | DRR 3         | Chekeniwasonga - Buyuni (43.1 km)            |
| _ | DRR 8         | Kimbiji - Chekeni wasonga (11.5 km)          |
| - | <b>DRR</b> 12 | Kimbiji – Tundwi – Songani (18.0 km)         |
| - | DRR 22        | Kivukoni – Kimbiji – Pemba – Mnazi (13.4 km) |
|   | DRR 30        | Kibada – Gezaulple (14.5 km)                 |