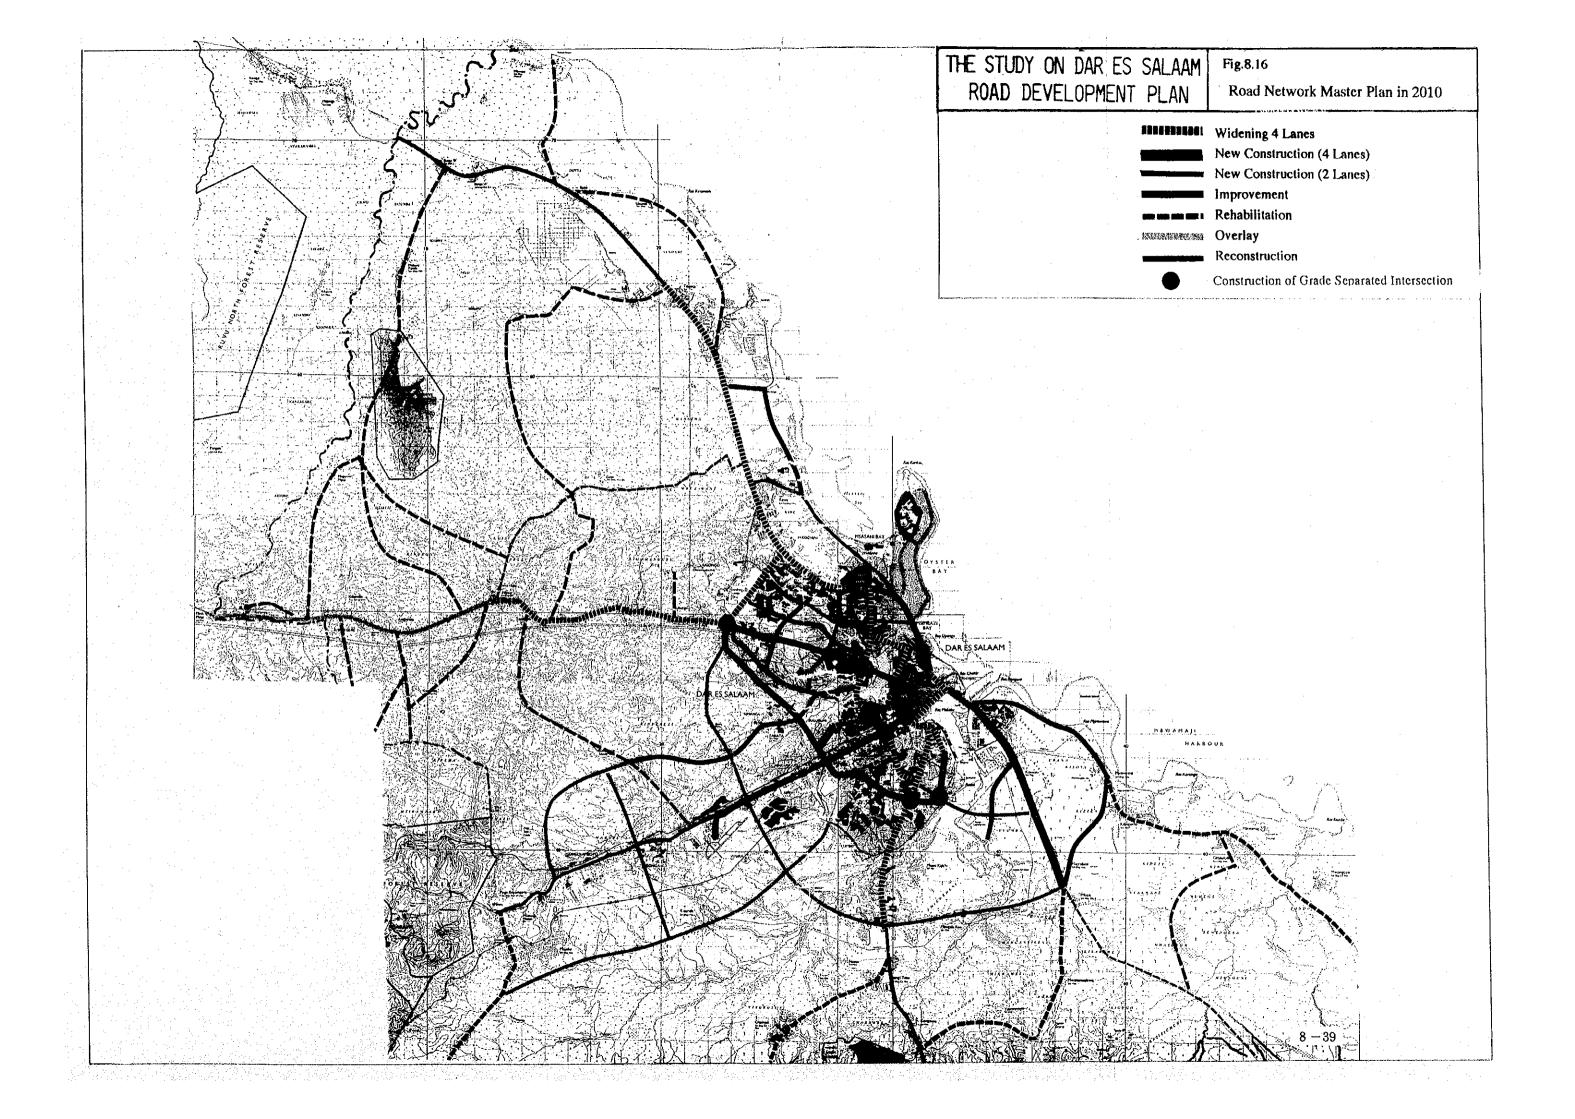

## 8.2.2 Road Development Plan

The road development plan is prepared in line with the road development concept established in the preceeding paragraph 8.1 as well as in the result of identification on existing problems and issues. The development plan derived from each concept is outlined and presented below: