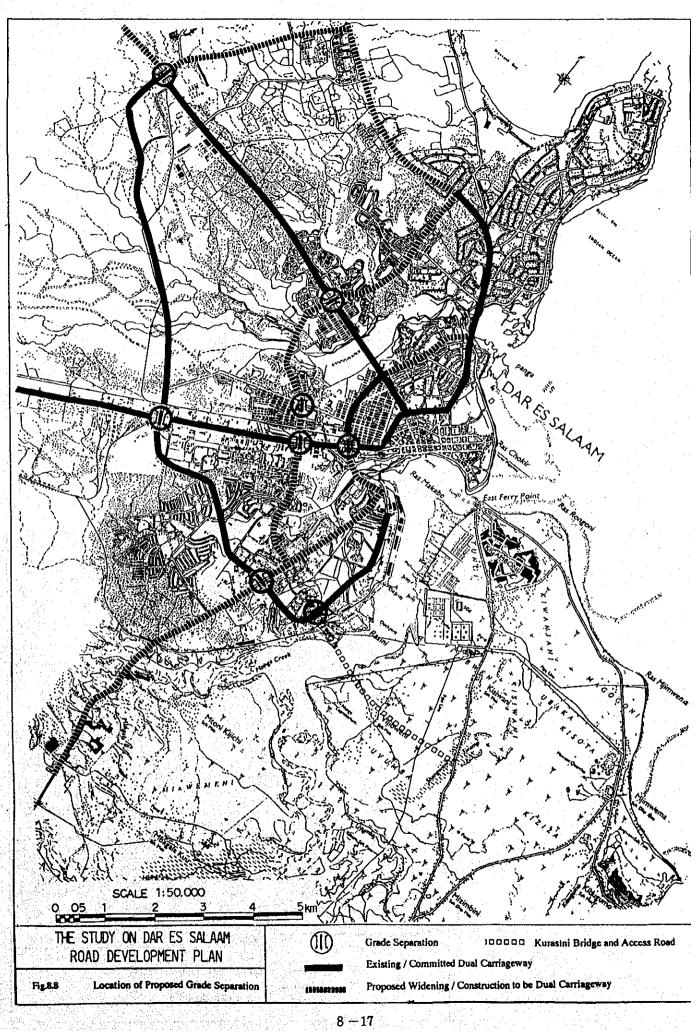

(vi) United Nation-Morocco Road

(1.9 km)

- (vii) Kilwa Road from Gerezani Road up to Outer Ring Road
  (8.8 km)
- (4) Construction of Grade-separated Intersections at Major Trunk Roads

At-grade intersection might sometime become a bottleneck point of traffic flow in urban area. To establish smooth traffic management and operation of the future heavy traffic demand in Dar es Salaam, the introduction of grade separated intersections (grade separation) were considered for the intersections crossing between dual carriageway roads of which future traffic volume exceeds the capacity of signal controlled intersections.

The introduction of grade separation is recommended at the following intersections with the locations is shown in Fig. 8.8.

- (i) Intersection between the Middle Ring Road and Pugu Road
- (ii) Intersection between the Middle Ring Road and Uhulu Road
- (iii) Intersection between the Middle Ring Road and Morogoro Road
- (iv) Intersection between Mandela Road and Pugu Road
- (v) Intersection between Mandela Road and Morogoro Road
- (vi) Intersection between Mandela Road and Kilwa Road
- (vii) Intersection between Msinbazi Road and Pugu Road
- (5) Construction and Improvement of Collector Roads