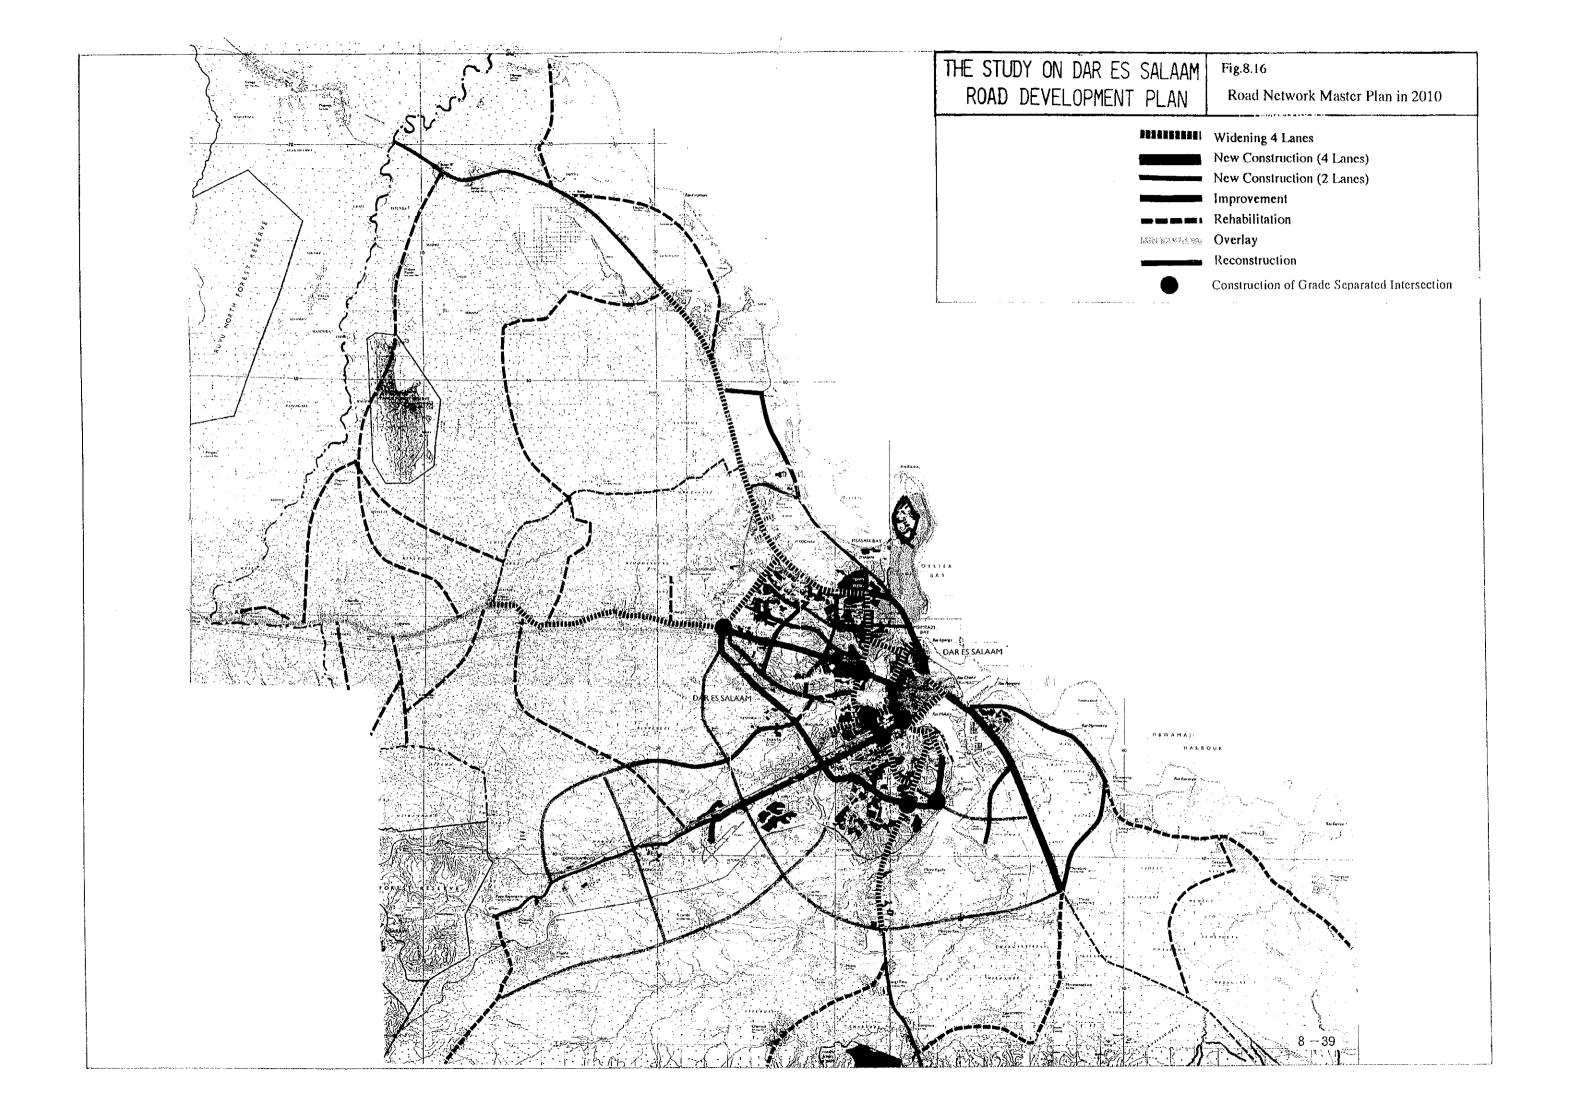

## 8.2.2 Road Development Plan

The road development plan is prepared in line with the road development concept established in the preceeding paragraph 8.1 as well as in the result of identification on existing problems and issues. The development plan derived from each concept is outlined and presented below: