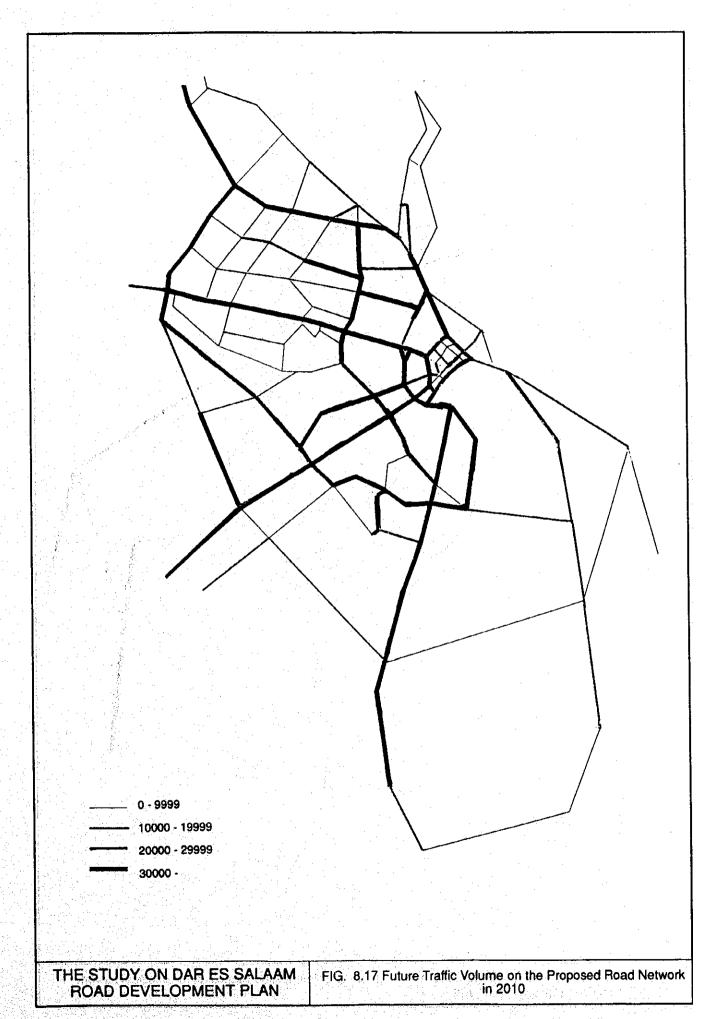

The Middle Ring Road, forming the major trunk road network in the city, will play an important role in streamlining urban traffic by reduction of traffic concentration into the central area. According to the result of traffic demand forecast, anticipated traffic volume on the Middle Ring Road is estimated to be more than 30,000 ADT in the year 2000 which might be far beyond the traffic capacity of 2 lane road.