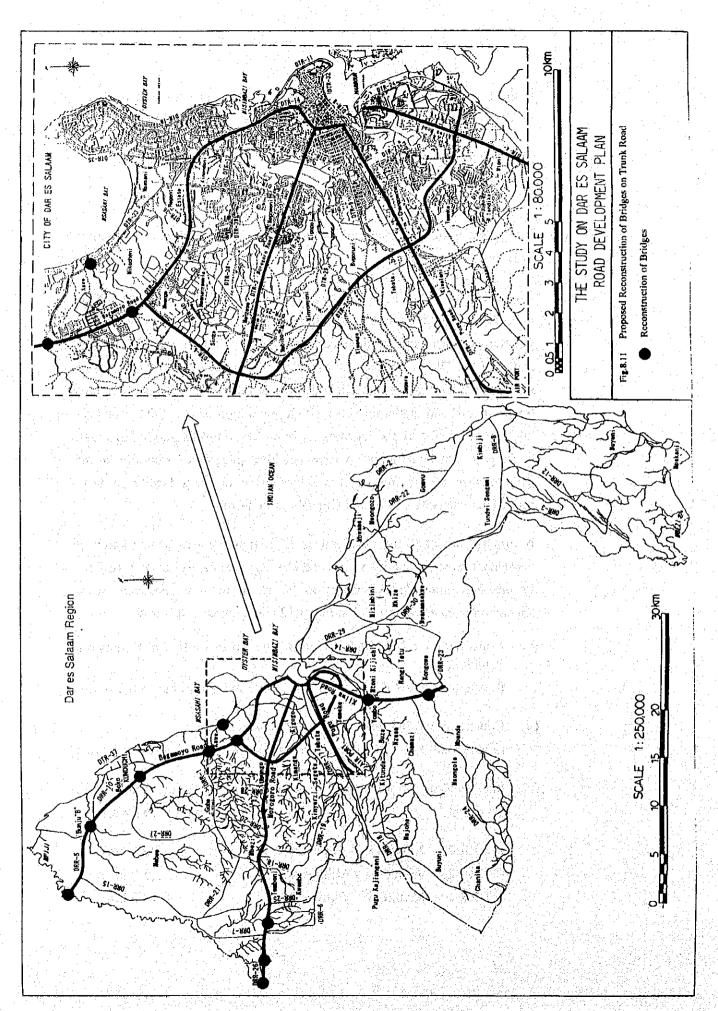

### (7) Reconstruction of Bridges on Trunk Roads

Existing bridges on trunk roads are generally narrow and old ones which might be necessary for either improvement or reconstruction. The following

bridges are recommended to be rehabilitated or replaced from the view point of safety of traffic and location of which are presented in Fig. 8.11:

(i) Bridges to be rehabilitated

1 No. or 38 m

(ii) Bridges to be reconstructed

9 Nos. or 306 m

(8) Strengthening of Road Network in Kigamboni Area including Construction of Bridges Across Harbor

Kigamboni is a viable alternative for the development of residential, industrial and commercial facilities in Dar es Salaam from the view point of geographical proximity to the city center. In line with the recommendation stated in the Dar es Salaam Master Plan prepared in 1979, the Tanzania Government has placed high priority to the development of Kigamboni area for residential and industrial areas with a population of 265,000 by the year 2000 as well as for tourist facilities to about 30 km further south. However, development of Kigamboni area has not been progressed smoothly in the past because of the inefficient and unreliable crossing facility of ferry service between city center and Kigamboni Peninsula.