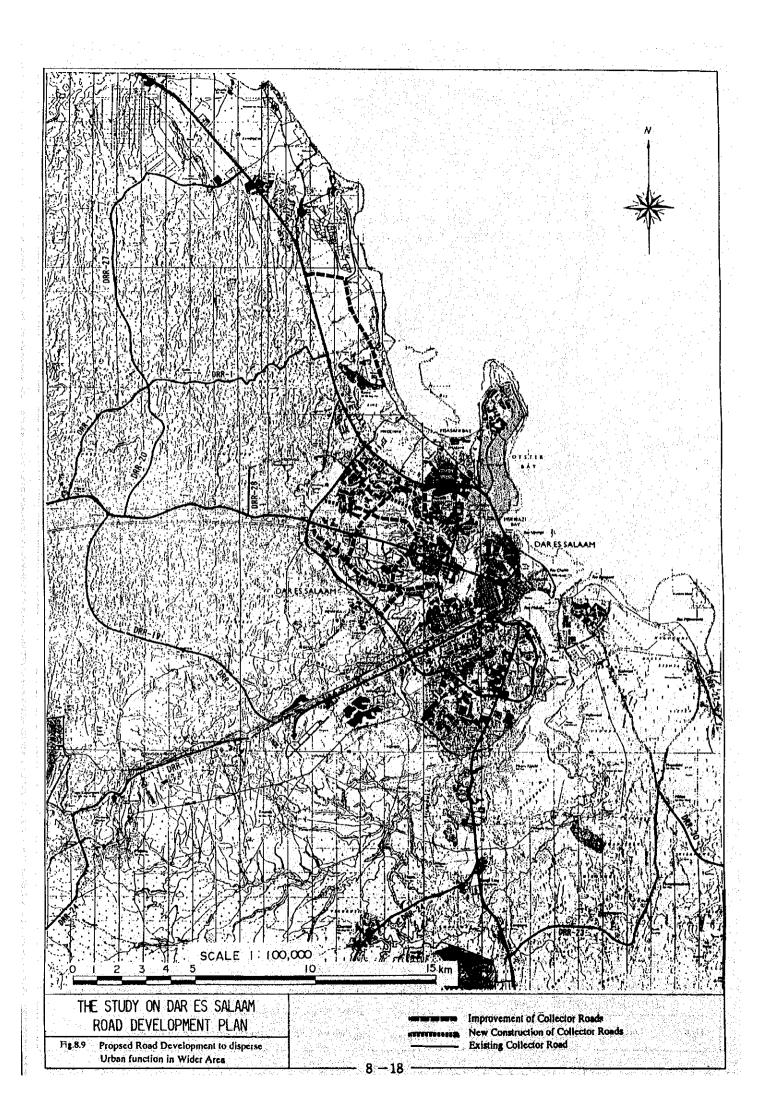

As pointed out in paragraph 4.3.2, road density in the areas between Mandela Road and Middle Ring Road indicated extremely low due to lack of collector roads. In order to facilitate anticipated traffic demands as well as to improve accessibility to the public bus services in the areas, it is recommended to strengthen collector road network system inside Mandela Road area as shown in Fig. 8.9.

- Improvement of Old Kigogo Road (2 lanes, L= 6.5 km)
- Construction of New Kigogo Tabata Road (2 lanes, L= 1.5 km)

- Improvement of the following roads;

- DTR-39 Mwinjuma - Mpakani Road)

|          | (2 lanes, 10                | otal L = 113.0  km |
|----------|-----------------------------|--------------------|
| - DTR-20 | Morogoro - NIT Extension    | (5.9 km)           |
| - DTR-25 | Old Kigogo - Mandela        | (1.5 km)           |
| - DTR-26 | Kagera Street and Extension | (3.6 km)           |
| - DTR-36 | Mikocheni Access            | (1.3 km)           |
| - DTR-38 | Mwinjuma - Sinza Road/Ext.  | (6.1 km)           |

In addition to the above, following road is recommended to be improved to cope up with the anticipated future traffic demands between Kunduchi areas and the City Center;

(4.7 km)

- Extension of old kigogo road to the north along the coast (2 lanes, l= 6.7 km)