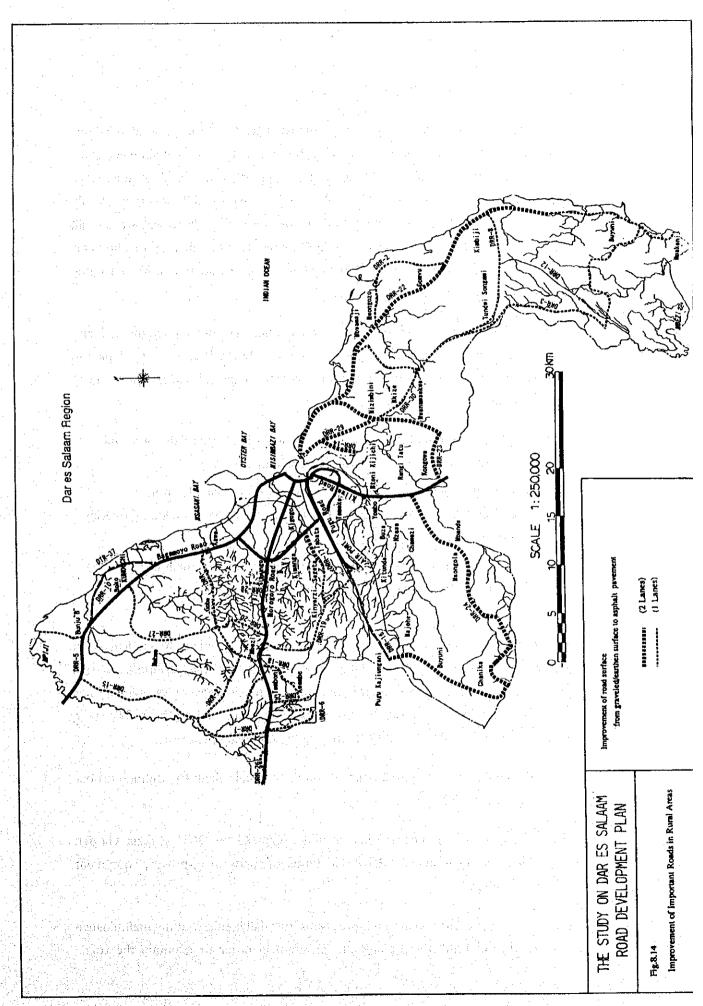

## (11) Improvement of Trunk and District Roads in Rural Areas

A number of towns and villages located in rural areas are developed along the regional roads and new settlement are continuously developing along those roads. Their function is important in the transportation of cargoes as well as commuters to higher type of roads. Although these roads are mostly narrow and in poor condition, the standard of road is generally acceptable for the present traffic volume.

However most of those roads are gravel and earth roads. Dust pollution, caused by these roads in the dry season, damages to the roadside crops and results in inconvenience and health hazard to the commuters and the people living along the roads

Improvement of road surface from graveled/earthen surface to asphalt pavement with minor improvement of drainage and alignment are recommended to all regional roads located in Dar es Salaam Region as shown in Fig. 8.14.

- All regional roads in Dar es Salaam Region from DRR No. I to DRR
No.30 (1 lane, 113.0 km in total)
(2 lane, 35.7 km in total)