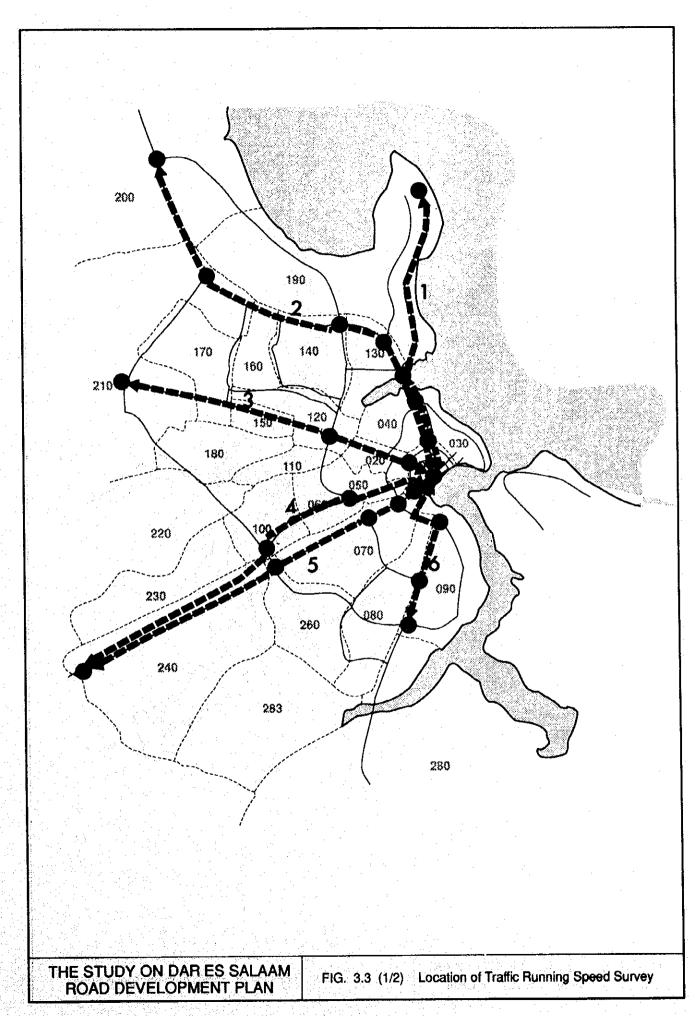

#### 3.4.3 Vehicle Running Speed Survey

A vehicle running speed survey was carried out along ten (10) routes within the city as indicated in Fig. 3.4. The survey was conducted from November 9th -15th, 1993. The surveys were carried out 4 times for each route, at 7:00, 10:00, 15:00 and 17:00, respectively.