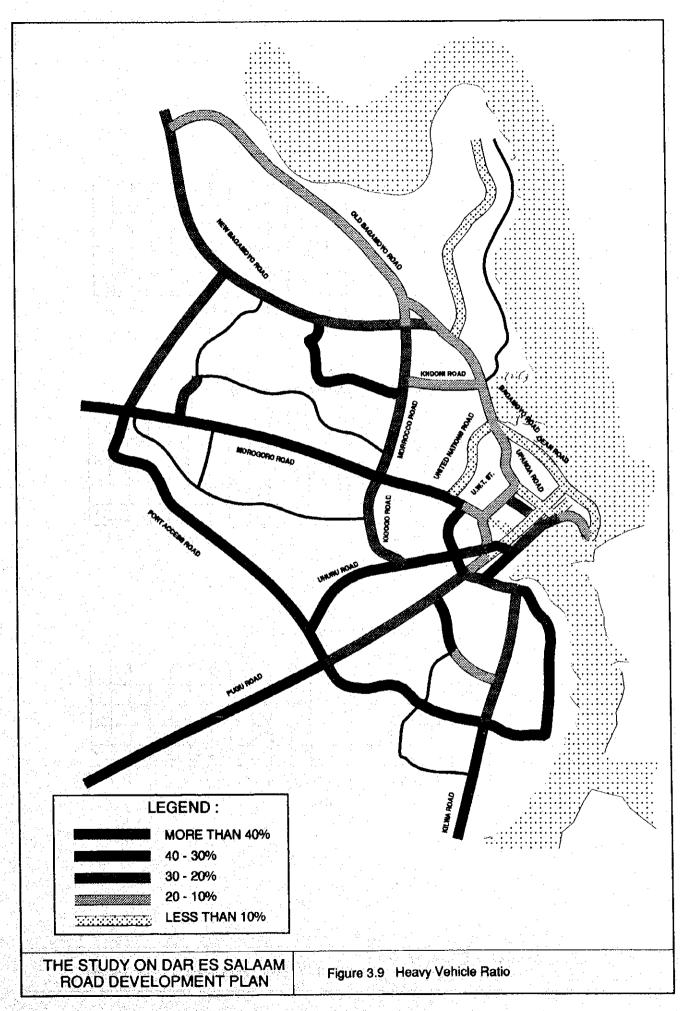

#### 3.4 Traffic Flow Survey

Traffic Flow Survey was carried out in order to analyze the actual road use patterns on major roads in Dar es Salaam. The survey consisted of following three subsurveys:

- Roadside Traffic Counts
- Intersection Traffic Counts
- Vehicle Running Speed Survey

#### 3.4.1 Roadside Traffic Counts

Roadside traffic counts were carried out at 55 points on major roads and streets in Dar es Salaam during November 4th - 22nd, 1993.

Location of survey points are indicated in Fig.3.2. These survey points are classified into following two categories:

Results of roadside traffic counts are listed in Table 3.5.