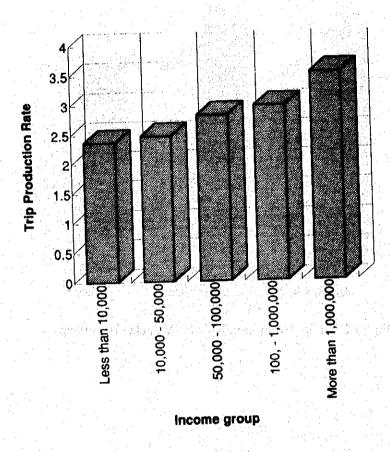

difference in production rate among age groups.



Fig. 3.25 Trip Production Rate by Age Group

### 2) Trip Production Rate by Industry

There is no particular difference in trip production rates by industry to which people engage. However, secondary industry tends to show higher rate.



Fig. 3.26 Trip Production Rate by Industry

## 3) Trip Production Rate by Vehicle Owner ship

Vehicle owners are apt to show higher trip production rate than non-vehicle owners. Motorcycle owners show highest rate.



Fig. 3.27 Trip Production Rate by Vehicle Ownership

## 4) Trip Production Rate by Income Level

Higher income groups tend to show higher trip rate as shown in Fig. 3.28. This fact suggests that higher income groups have easier access to travel modes such as passengers car and motorcycles.



Fig. 3.28 Trip Production Rate by Income Level

#### 3.10 Estimation of Present OD Tables

Traffic distribution in terms of vehicle number has been obtained through the integration of the results of Person Trip Survey and Roadside OD Survey.

This process is explained in Fig. 3.29.



Fig. 3.29 Process of Estimation of OD Table in the Study Area

付ねる

1883 1983 3863 Traffic distribution among consolidated traffic zones is shown in Table 3.15 while Fig. 3.30 shows traffic desire line among original traffic zones. This is characterized by strong concentration of traffic in the city center.

Table 3.15 Vehicle OD Table among Consolidated Traffic Zone (1993)

Unit: Vehicles/day (1) Type: Passenger-car (9) Total (8) (2) (3) (4) (5) (6) (7) (1) 886 98 27,018 24 2,316 6,425 9,051 4,097 2811 1,3