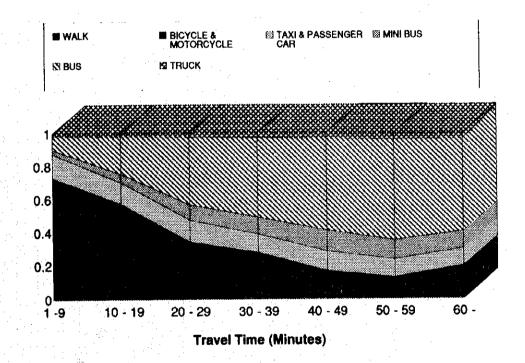

#### 3.1.4 Classification of Mode

Classification of transport modes is as follows;

- walking
- bicycle
- motorcycle
- passenger car (including taxi)
- light goods vehicle
- medium goods vehicle
- heavy goods vehicle
- mini bus
- bus
- others