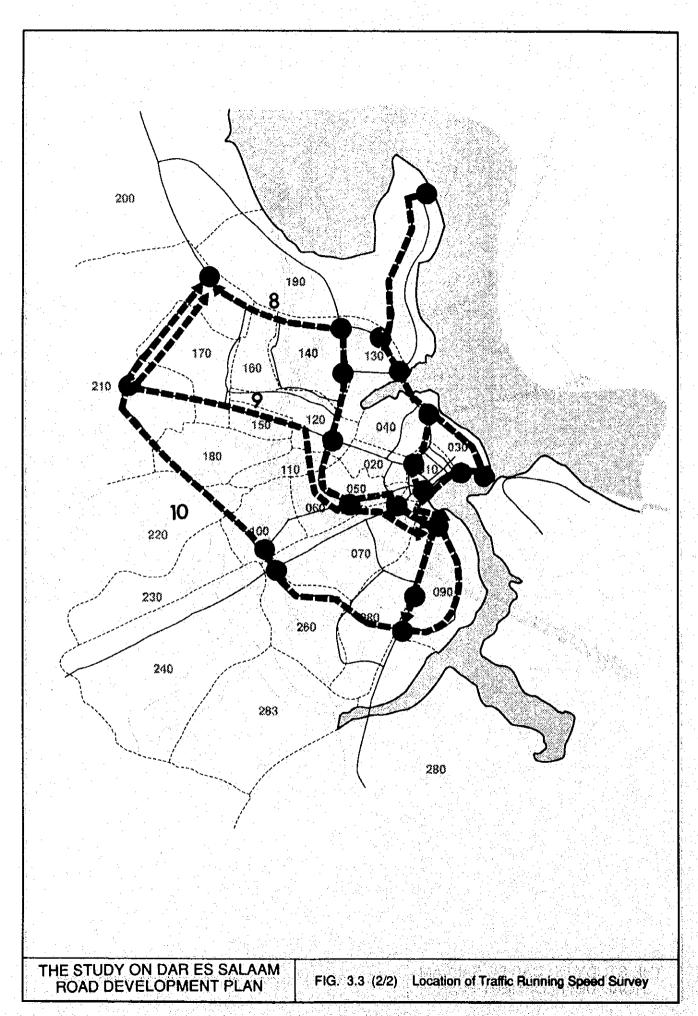

#### 3.4.3 Vehicle Running Speed Survey

A vehicle running speed survey was carried out along ten (10) routes within the city as indicated in Fig. 3.4. The survey was conducted from November 9th -15th, 1993. The surveys were carried out 4 times for each route, at 7:00, 10:00, 15:00 and 17:00, respectively.