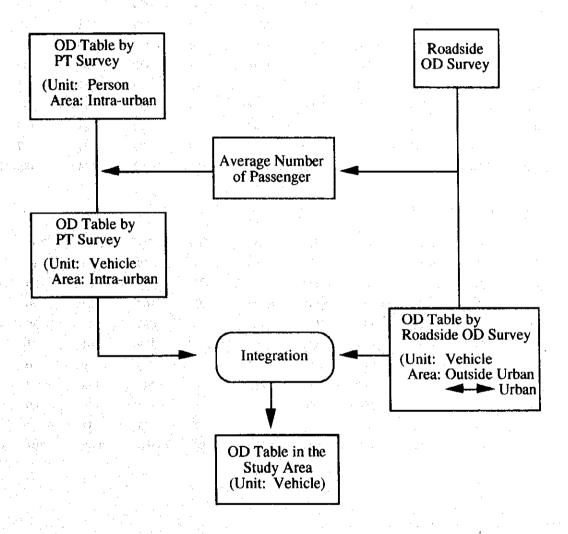

Fig. 3.26 Trip Production Rate by Industry

## 3) Trip Production Rate by Vehicle Owner ship

Vehicle owners are apt to show higher trip production rate than non-vehicle owners. Motorcycle owners show highest rate.



Fig. 3.27 Trip Production Rate by Vehicle Ownership

## 4) Trip Production Rate by Income Level

Higher income groups tend to show higher trip rate as shown in Fig. 3.28. This fact suggests that higher income groups have easier access to travel modes such as passengers car and motorcycles.



Fig. 3.28 Trip Production Rate by Income Level

#### 3.10 Estimation of Present OD Tables

Traffic distribution in terms of vehicle number has been obtained through the integration of the results of Person Trip Survey and Roadside OD Survey.

This process is explained in Fig. 3.29.



Fig. 3.29 Process of Estimation of OD Table in the Study Area

付ねる

1883 1983 3863 Traffic distribution among consolidated traffic zones is shown in Table 3.15 while Fig. 3.30 shows traffic desire line among original traffic zones. This is characterized by strong concentration of traffic in the city center.

Table 3.15 Vehicle OD Table among Consolidated Traffic Zone (1993)

Unit: Vehicles/day (1) Type: Passenger-car (9) Total (8) (2) (3) (4) (5) (6) (7) (1) 886 98 27,018 24 2,316 6,425 9,051 4,097 2811 1,310 (1) 29,762 950 3,404 1,177 25 731 36 10,524 4,074 (2) 8,841 729 881 59 18,820 3,435 1,877 23 4,026 3,590 4,200 (3) 7 1,079 1,048 65 18,378 5,017 1,355 3,275 3,587 2,945 (4) 4 372 757 49 8,290 1,513 1,529 1,202 1,170 1,694 (5) 15 137 9. 1 . 14 2 . 32 18 9 (6).... 34 426 314 59 7.049