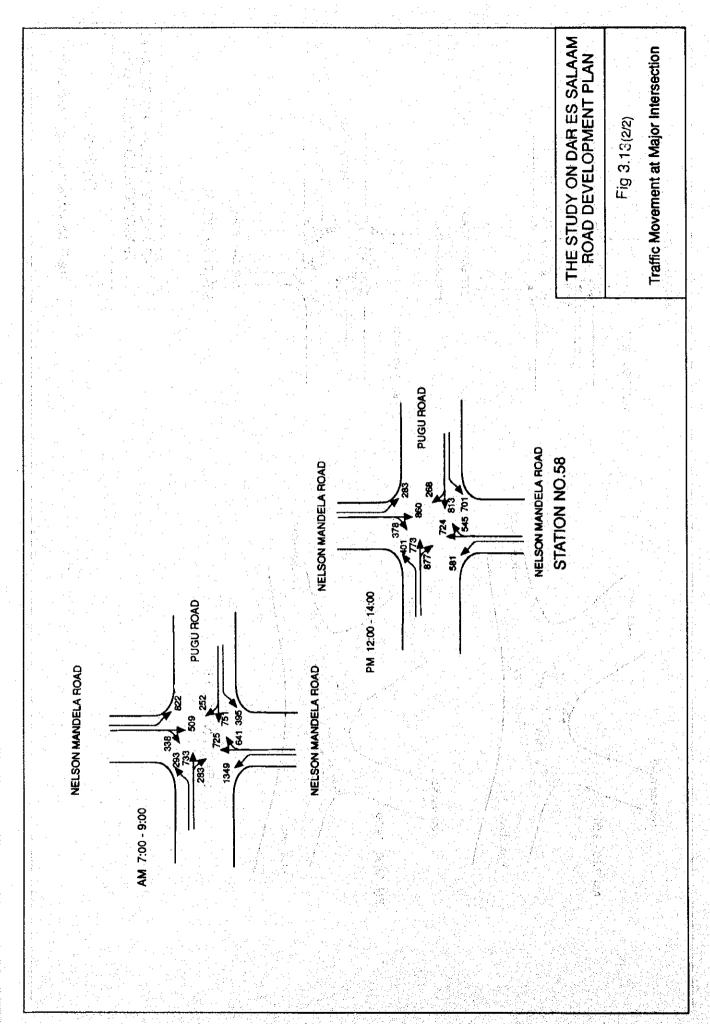

#### 3.4.2 Intersection Traffic Counts

Intersection traffic counts were conducted at 20 major intersections in Dar es Salaam during November 22nd - 30th, 1993. Locations of survey points are shown in Fig. 3.2. Pedestrians and vehicles which passed the intersections were counted as per direction as shown in Appendix 3.4.

The survey was conducted at 12 intersections in the city center during two shifts; one from 7:00 to 9:00, and the other from 16:00 to 18:00. An additional survey, from 12:00 to 14:00, was also carried out.