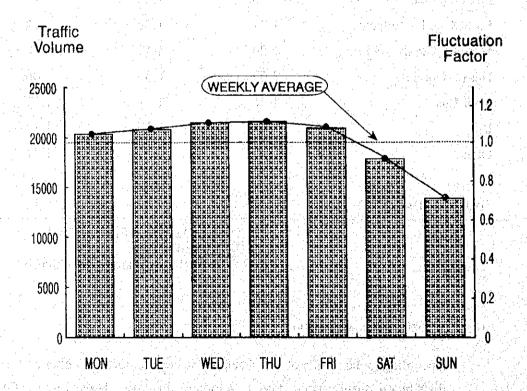

Factor |  |  |
|---------|-----------------|------------------------------|------------------------------|--|--|
| Nov. 15 | Mon.            | 20,376                       | 1.037                        |  |  |
| 16      | Tue.            | 20,889                       | 1.068                        |  |  |
| 17      | Wed.            | 21,617                       | 1.100                        |  |  |
| 18      | Thu.            | 21,765                       | 1.107                        |  |  |
| 19      | Fri.            | 21,047                       | 1.071                        |  |  |
| 13      | Sat.            | 17,947                       | 0.913                        |  |  |
|         | Sun.            | 13,966                       | 0.710                        |  |  |



THE STUDY ON DAR ES SALAAM ROAD DEVELOPMENT PLAN

Fig 3.11

Weekly Fluctuation of Traffic Volume on Morogoro Road (Station No. 29)

# (7) Traffic Congestion Rate

Traffic congestion rate, which is defined by AADT (Annual Average Daily Traffic)/ Road Capacity, has been calculated by road in terms of PCU (Passenger Car Unit). Components necessary for the application of this calculation method are explained below:

#### a) AADT

AADT is defined by the following formula:

where

Qij : Traffic volume

Dij : Daytime traffic ratio

Wij: Weekly factor

i : Vehicle type

j : Direction

# b) Capacity

Road Capacity has been calculated applying the Road Capacity Manual in Japan, in which capacities are defined by the following formula:

- Single Carriageway

$$C = 2.500 \cdot rL \cdot rC \cdot rN \