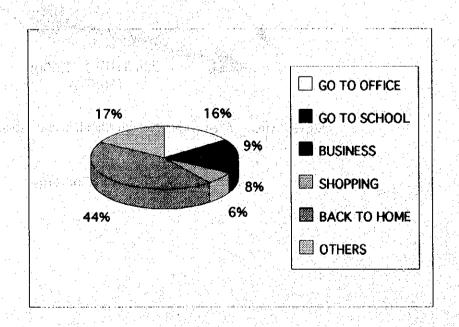

# 3.2 Home Interview Survey (Person Trip Survey)

Person Trip Survey, obtained through home interviews, was carried out during November 16th -30th 1993. About 1.7% of the households (about 3,800 households) were selected using a systematic sampling technique. All family members in the selected households who were "deemed responsible for their behaviors" were interviewed. A sample survey sheet for the survey is attached in Appendix 3.1. The number of households for each traffic zone and the number of households interviewed are listed in Table 3.3.