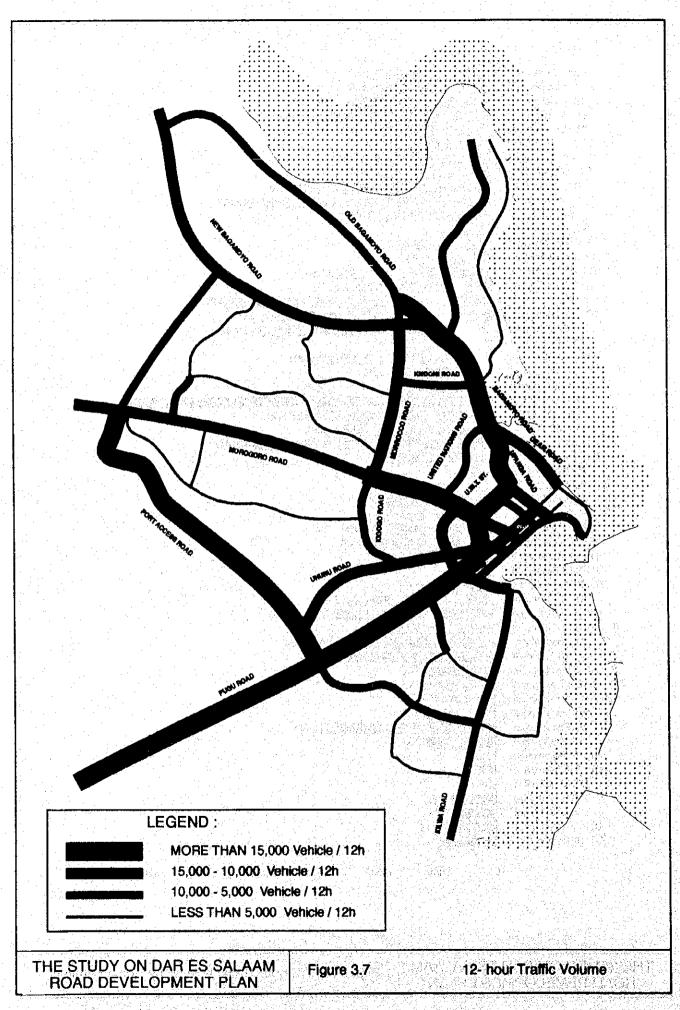

#### 3.4.1 Roadside Traffic Counts

Roadside traffic counts were carried out at 55 points on major roads and streets in Dar es Salaam during November 4th - 22nd, 1993.

Location of survey points are indicated in Fig.3.2. These survey points are classified into following two categories:

Results of roadside traffic counts are listed in Table 3.5.