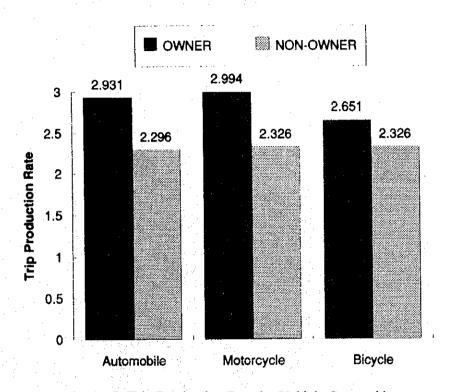

# 3.2 Home Interview Survey (Person Trip Survey)

Person Trip Survey, obtained through home interviews, was carried out during November 16th -30th 1993. About 1.7% of the households (about 3,800 households) were selected using a systematic sampling technique. All family members in the selected households who were "deemed responsible for their behaviors" were interviewed. A sample survey sheet for the survey is attached in Appendix 3.1. The number of households for each traffic zone and the number of households interviewed are listed in Table 3.3.