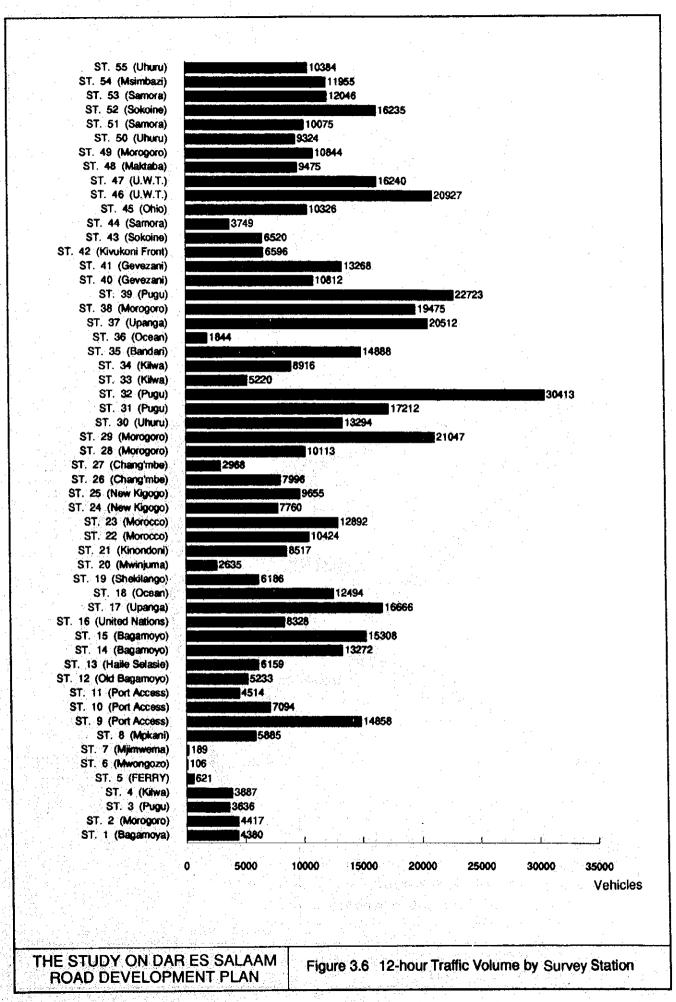

#### 3.4.1 Roadside Traffic Counts

Roadside traffic counts were carried out at 55 points on major roads and streets in Dar es Salaam during November 4th - 22nd, 1993.

Location of survey points are indicated in Fig.3.2. These survey points are classified into following two categories:

- 12 hours Traffic Counts (50 points)
- 24 hours Traffic Counts (3 points)
- 1 week 12 hours Traffic Counts (1 point)

Number of pedestrians, bicycles and vehicles which passed the survey points were counted by vehicle type, by time interval and by direction. 12hr Traffic Counts were conducted during 6:00 a.m. - 18:00 p.m. Survey forms are attached in Appendix 3.3.

Results of roadside traffic counts are listed in Table 3.5.