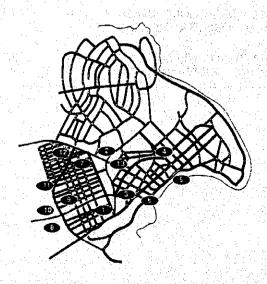

#### 3.3 Roadside OD Survey

A roadside OD Survey was conducted at 4 survey stations on major roads and at 1 ferry route (terminal) in Dar es Salaam as shown in Fig. 3.2. The survey was carried out over a 12 hour (6:00-18:00) on specified weekdays which were regarded as normal days of the week. Vehicles passing the survey points were stopped by traffic policemen and then interviewed about their origin, destination, purpose of trip, kind of commodity carried, income level and so on. A survey sheet for this survey is attached in Appendix 3.2. Approximately 15% of vehicles or one out every seven vehicles for each direction passing the survey points were interviewed. Approximately 80% of the vehicles which use the ferry were interviewed. The number of vehicles interviewed are shown in the Table 3.4.

#### 3.4.1 Roadside Traffic Counts

Roadside traffic counts were carried out at 55 points on major roads and streets in Dar es Salaam during November 4th - 22nd, 1993.

Location of survey points are indicated in Fig.3.2. These survey points are classified into following two categories:

#### 3.4.2 Intersection Traffic Counts

Intersection traffic counts were conducted at 20 major intersections in Dar es Salaam during November 22nd - 30th, 1993. Locations of survey points are shown in Fig. 3.2. Pedestrians and vehicles which passed the intersections were counted as per direction as shown in Appendix 3.4.

#### 3.4.3 Vehicle Running Speed Survey

A vehicle running speed survey was carried out along ten (10) routes within the city as indicated in Fig. 3.4. The survey was conducted from November 9th -15th, 1993. The surveys were carried out 4 times for each route, at 7:00, 10:00, 15:00 and 17:00, respectively.