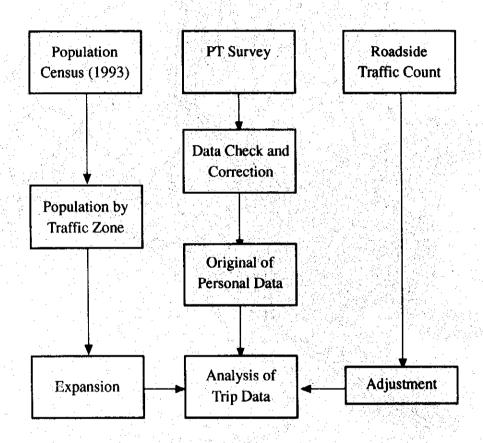

| 73       | 10    | 50       | 3     |  |
| OTHER PLACES       | 139      |                                       | 75       | 11    | . 59     | -     |  |
| TOTAL              | 2,158    | 25                                    | 1.066    | 159   | 409      | 8     |  |



**Number of Traffic Accidents** 



**Number of Death Traffic Accidents** 

THE STUDY ON DAR ES SALAAM ROAD DEVELOPMENT PLAN

FIG. 3.16 Yearly Traffic Accident in Dar es Salaam



#### 3.9 Characteristics of Person Trips

#### (1) Introduction

The results of Person Trip (PT) Survey have been processed following the procedure described in Fig. 3.18 in which original data of Person Trip was processed into generalized data with respect to traffic behaviors of residents on average day of the year.



Fig. 3.18 Processing of PT Data

CH4.4.44.1

#### (2) Number of Person Trips

The total number of trips made by residents in the Person Trip Survey area is 2.95 million of which 89.8 percent (2.65 million trips) were trips which had both of the trip ends within the survey area.



Survey Area: Area within Nelson Mandela and Mpakani roads

Fig. 3.19 Number of Person Trips

#### (3) Composition of Purposes

The "to office" trips account for 15.7 percent of total trips while the "business" trips account for 8.2 percent. The working related trips account for one fourth of total trips. The "home" trips occupy about one-half of the total trips. Trips related to "shopping" and "others" are about 23% of total trips.

| TRIP PURPOSE | NO. OF TRIP<br>('1000) | PERCENTAGE |
|--------------|--------