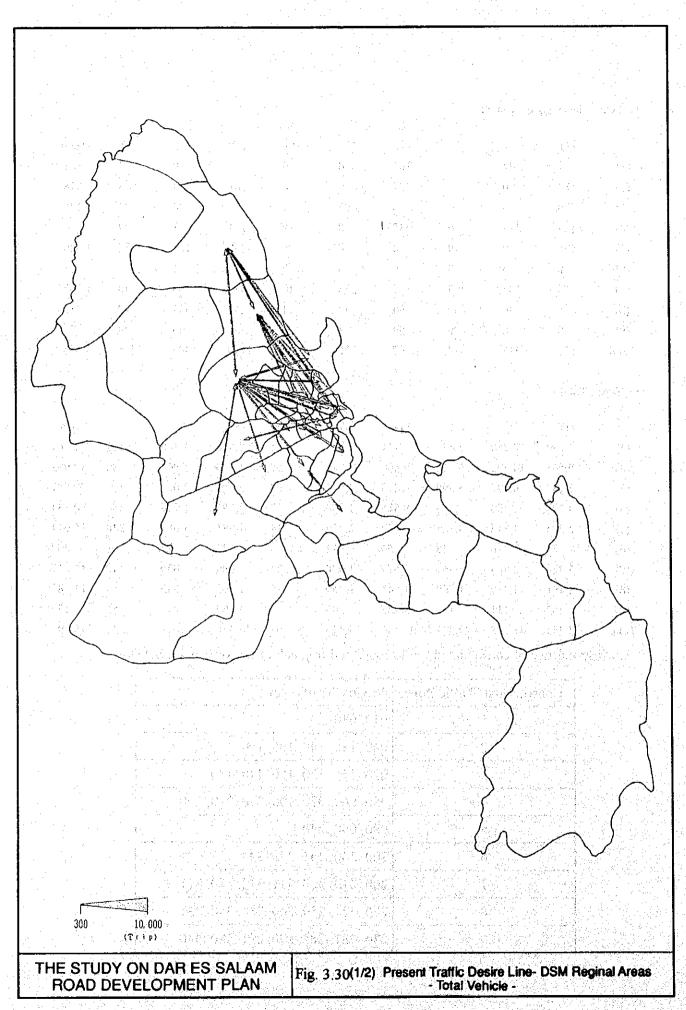

f consolidated traffic zones and original traffic zones is given below:

| Consolidated Traffic Zone | Original Traffic Zone             |
|---------------------------|-----------------------------------|
| 1                         | 010, 030                          |
| 2                         | 040, 130, 140, 160, 190           |
| 3                         | 020, 110, 120, 150, 170, 180      |
| 4                         | 050, 060, 070, 100, 230, 240, 260 |
| 5                         | 080, 090, 270                     |
| 6                         | 300, 340, 341, 342, 343           |
| <b>7</b> .                | 200, 210, 310, 311, 312, 320, 321 |
| 8                         | 220, 221, 250, 260, 283, 330, 331 |
| 9                         | 280, 281, 282, 290, 291, 380, 430 |