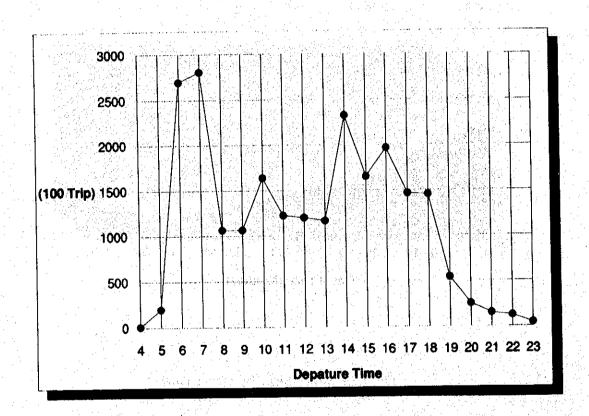

# 3.2 Home Interview Survey (Person Trip Survey)

Person Trip Survey, obtained through home interviews, was carried out during November 16th -30th 1993. About 1.7% of the households (about 3,800 households) were selected using a systematic sampling technique. All family members in the selected households who were "deemed responsible for their behaviors" were interviewed. A sample survey sheet for the survey is attached in Appendix 3.1. The number of households for each traffic zone and the number of households interviewed are listed in Table 3.3.