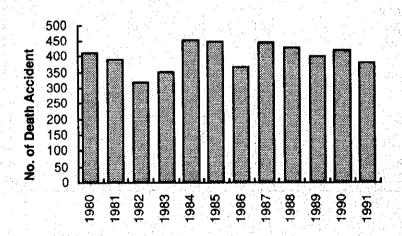

| 6        | · ·   | . 1      | _     |  |
| SIBRIDGE           | 40       |                                       | 3        |       | -        |       |  |
| HAIL SELLASIE      | 25       | 1                                     | 2        |       | 15       | 1     |  |
| CITY CENTRE        | 179      | 4                                     | 30       | 2     | 11       | -     |  |
| OUTSKIRTS          | 74       | 1                                     | 73       | 10    | 50       | 3     |  |
| OTHER PLACES       | 139      |                                       | 75       | 11    | . 59     | -     |  |
| TOTAL              | 2,158    | 25                                    | 1.066    | 159   | 409      | 8     |  |



**Number of Traffic Accidents** 



**Number of Death Traffic Accidents** 

THE STUDY ON DAR ES SALAAM ROAD DEVELOPMENT PLAN

FIG. 3.16 Yearly Traffic Accident in Dar es Salaam



#### 3.9 Characteristics of Person Trips

#### (1) Introduction

The results of Person Trip (PT) Survey have been processed following the procedure described in Fig. 3.18 in which original data of Person Trip was processed into generalized data with respect to traffic behaviors of residents on average day of the year.



Fig. 3.18 Processing of PT Data

CH4.4.44.1

#### (2) Number of Person Trips

The total number of trips made by residents in the Person Trip Survey area is 2.95 million of which 89.8 percent (2.65 million trips) were trips which had both of the trip ends within the survey area.



Survey Area: Area within Nelson Mandela and Mpaka