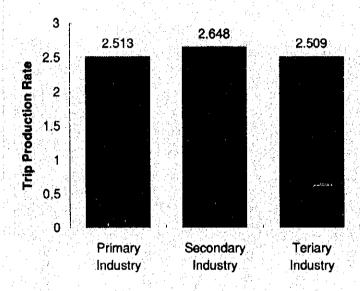

# 3.2 Home Interview Survey (Person Trip Survey)

Person Trip Survey, obtained through home interviews, was carried out during November 16th -30th 1993. About 1.7% of the households (about 3,800 households) were selected using a systematic sampling technique. All family members in the selected households who were "deemed responsible for their behaviors" were interviewed. A sample survey sheet for the survey is attached in Appendix 3.1. The number of households for each traffic zone and the number of households interviewed are listed in Table 3.3.