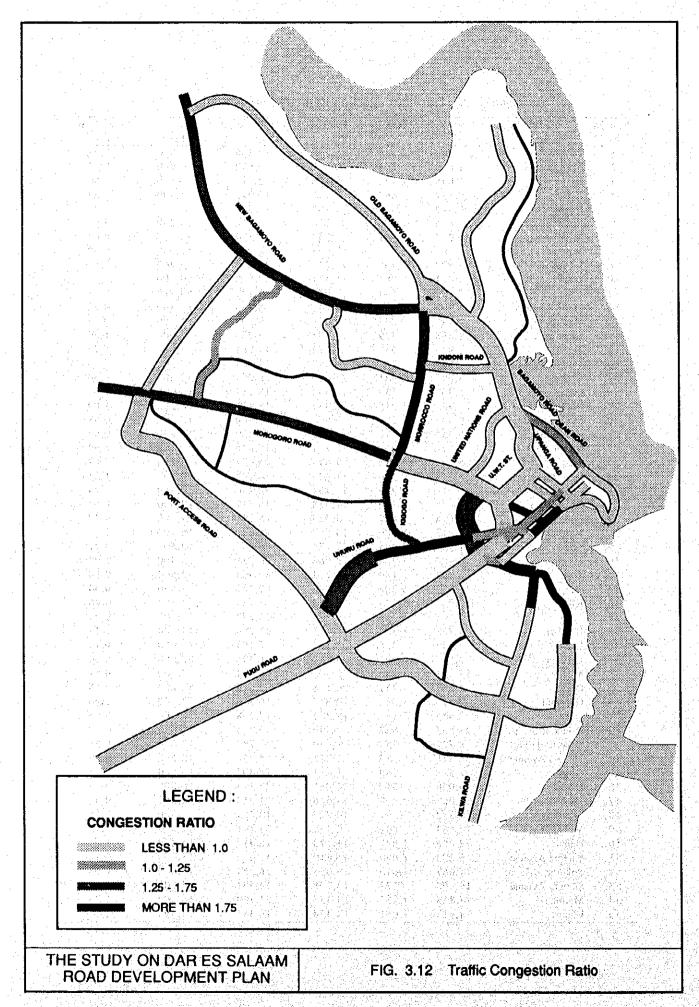

#### 3.4.2 Intersection Traffic Counts

Intersection traffic counts were conducted at 20 major intersections in Dar es Salaam during November 22nd - 30th, 1993. Locations of survey points are shown in Fig. 3.2. Pedestrians and vehicles which passed the intersections were counted as per direction as shown in Appendix 3.4.

The survey was conducted at 12 intersections in the city center during two shifts; one from 7:00 to 9:00, and the other from 16:00 to 18:00. An additional survey, from 12:00 to 14:00, was also carried out.