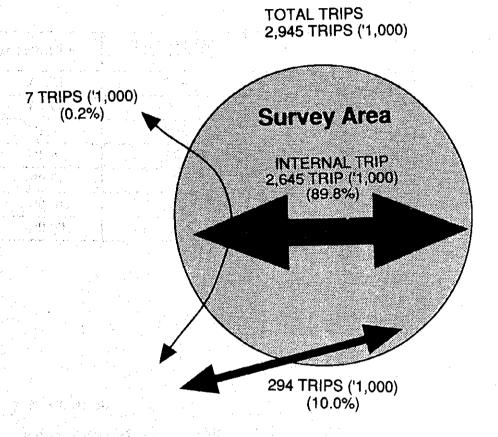

| 8     |  |



**Number of Traffic Accidents** 



**Number of Death Traffic Accidents** 

THE STUDY ON DAR ES SALAAM ROAD DEVELOPMENT PLAN

FIG. 3.16 Yearly Traffic Accident in Dar es Salaam



#### 3.9 Characteristics of Person Trips

#### (1) Introduction

The results of Person Trip (PT) Survey have been processed following the procedure described in Fig. 3.18 in which original data of Person Trip was processed into generalized data with respect to traffic behaviors of residents on average day of the year.



Fig. 3.18 Processing of PT Data

CH4.4.44.1

#### (2) Number of Person Trips

The total number of trips made by residents in the Person Trip Survey area is 2.95 million of which 89.8 percent (2.65 million trips) were trips which had both of the trip ends within the survey area.



Survey Area: Area within Nelson Mandela and Mpakani roads

Fig. 3.19 Number of Person Trips

#### (3) Composition of Purposes

The "to office" trips account for 15.7 percent of total trips while the "business" trips account for 8.2 percent. The working related trips account for one fourth of total trips. The "home" trips occupy about one-half of the total trips. Trips related to "shopping" and "others" are about 23% of total trips.

| TRIP PURPOSE | NO. OF TRIP<br>('1000) | PERCENTAGE |
|--------------|------------------------|------------|
| GO TO OFFICE | 463                    | 15.7%      |
| GO TO SCHOOL | 276                    | 9.4%       |
| BUSINESS     | 241                    | 8.2%       |
| SHOPPING     | 182                    | 6.2%       |
| BACK TO HOME | 1,293