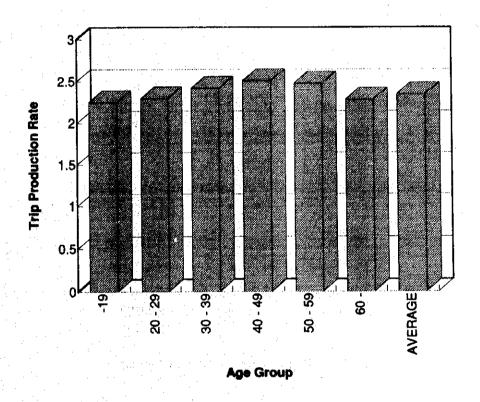

# 3.2 Home Interview Survey (Person Trip Survey)

Person Trip Survey, obtained through home interviews, was carried out during November 16th -30th 1993. About 1.7% of the households (about 3,800 households) were selected using a systematic sampling technique. All family members in the selected households who were "deemed responsible for their behaviors" were interviewed. A sample survey sheet for the survey is attached in Appendix 3.1. The number of households for each traffic zone and the number of households interviewed are listed in Table 3.3.