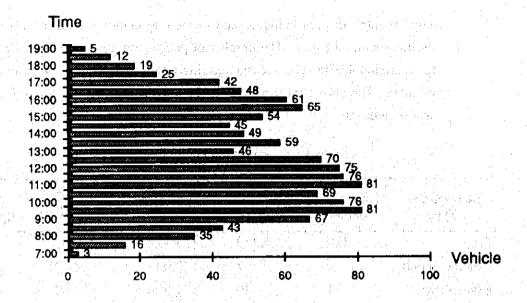

The survey was conducted at 12 intersections in the city center during two shifts; one from 7:00 to 9:00, and the other from 16:00 to 18:00. An additional survey, from 12:00 to 14:00, was also carried out.