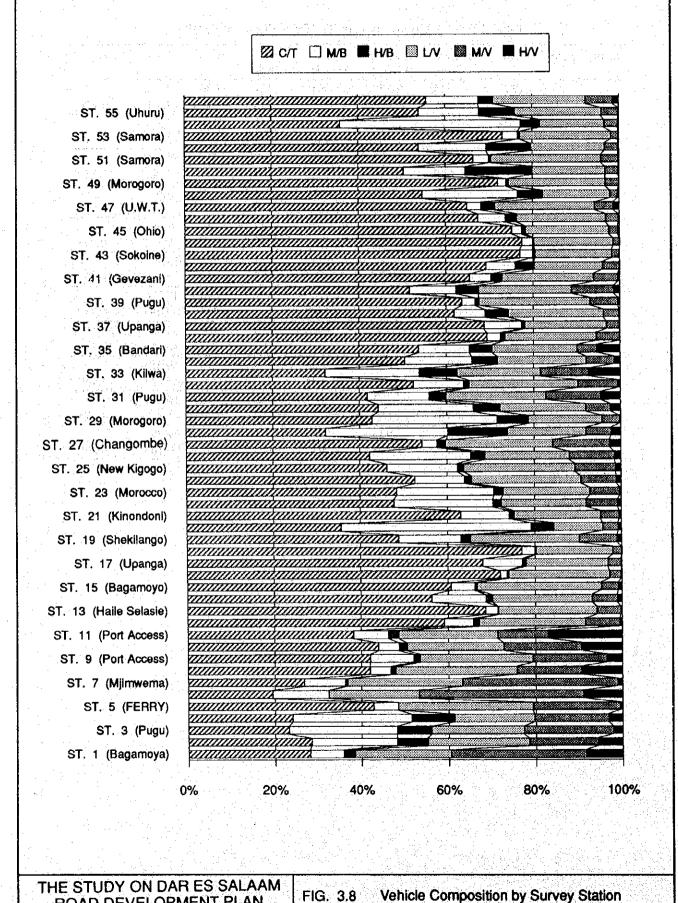

#### 3.1.4 Classification of Mode

Classification of transport modes is as follows;

- walking
- bicycle
- motorcycle
- passenger car (including taxi)
- light goods vehicle
- medium goods vehicle
- heavy goods vehicle
- mini bus
- bus
- others

#### 3.4.1 Roadside Traffic Counts

Roadside traffic counts were carried out at 55 points on major roads and streets in Dar es Salaam during November 4th - 22nd, 1993.

Location of survey points are indicated in Fig.3.2. These survey points are classified into following two categories: