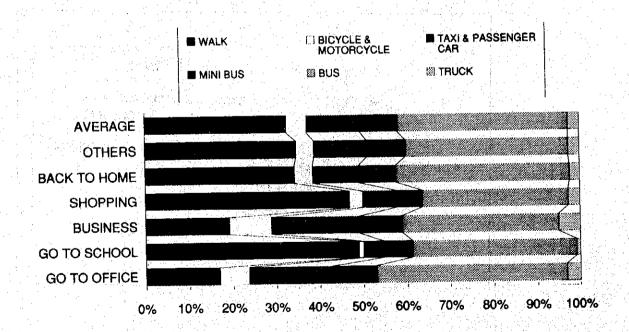

#### 3.1.4 Classification of Mode

Classification of transport modes is as follows;

- walking
- bicycle
- motorcycle
- passenger car (including taxi)
- light goods vehicle
- medium goods vehicle
- heavy goods vehicle
- mini bus
- bus
- others

# 3.2 Home Interview Survey (Person Trip Survey)

Person Trip Survey, obtained through home interviews, was carried out during November 16th -30th 1993. About 1.7% of the households (about 3,800 households) were selected using a systematic sampling technique. All family members in the selected households who were "deemed responsible for their behaviors" were interviewed. A sample survey sheet for the survey is attached in Appendix 3.1. The number of households for each traffic zone and the number of households interviewed are listed in Table 3.3.