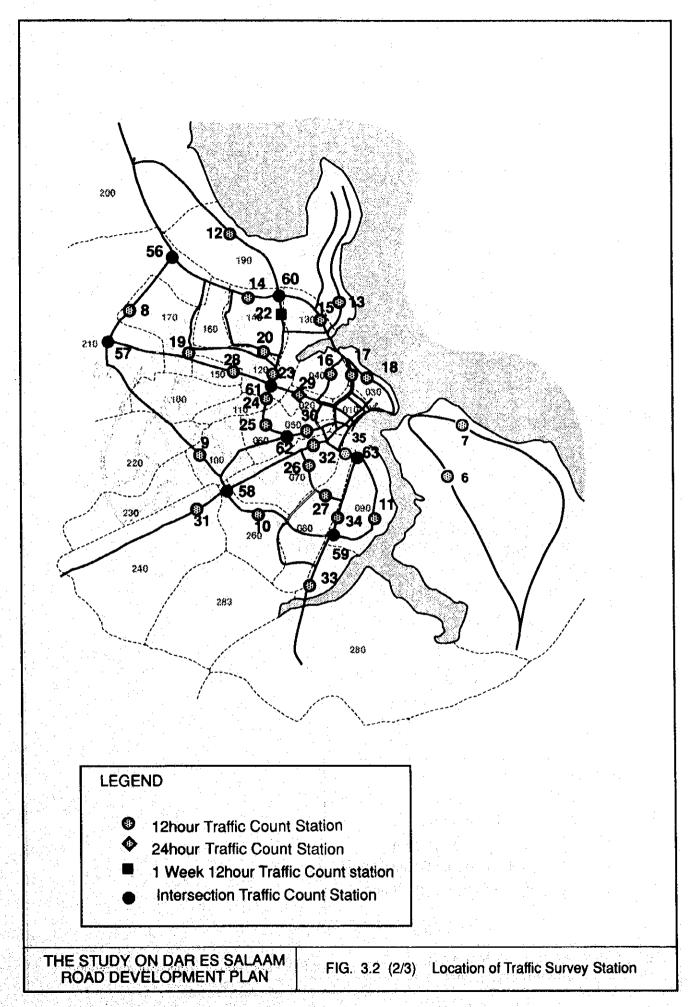

#### 3.4.1 Roadside Traffic Counts

Roadside traffic counts were carried out at 55 points on major roads and streets in Dar es Salaam during November 4th - 22nd, 1993.

Location of survey points are indicated in Fig.3.2. These survey points are classified into following two categories:

Category A: Survey points which coincide with those of roadside OD survey (5 points)

<u>Category B</u>: Survey points where traffic counts were solely carried out. These are further classified into following three groups:

- 12 hours Traffic Counts (50 points)
- 24 hours Traffic Counts (3 points)
- 1 week 12 hours Traffic Counts (1 point)

Number of pedestrians, bicycles and vehicles which passed the survey points were counted by vehicle type, by time interval and by direction. 12hr Traffic Counts were conducted during 6:00 a.m. - 18:00 p.m. Survey forms are attached in Appendix 3.3.

#### 3.4.2 Intersection Traffic Counts

Intersection traffic counts were conducted at 20 major intersections in Dar es Salaam during November 22nd - 30th, 1993. Locations of survey points are shown in Fig. 3.2. Pedestrians and vehicles which passed the intersections were counted as per direction as shown in Appendix 3.4.