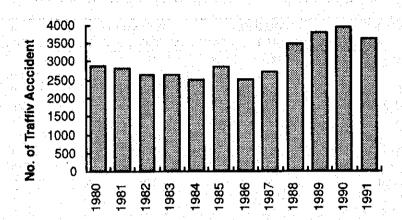

MBA            | 20       |                                       | 6        | · ·   | . 1      | _     |  |
| SIBRIDGE           | 40       |                                       | 3        |       | -        |       |  |
| HAIL SELLASIE      | 25       | 1                                     | 2        |       | 15       | 1     |  |
| CITY CENTRE        | 179      | 4                                     | 30       | 2     | 11       | -     |  |
| OUTSKIRTS          | 74       | 1                                     | 73       | 10    | 50       | 3     |  |
| OTHER PLACES       | 139      |                                       | 75       | 11    | . 59     | -     |  |
| TOTAL              | 2,158    | 25                                    | 1.066    | 159   | 409      | 8     |  |



**Number of Traffic Accidents** 



**Number of Death Traffic Accidents** 

THE STUDY ON DAR ES SALAAM ROAD DEVELOPMENT PLAN

FIG. 3.16 Yearly Traffic Accident in Dar es Salaam



#### 3.9 Characteristics of Person Trips

#### (1) Introduction

The results of Person Trip (PT) Survey have been processed following the procedure described in Fig. 3.18 in which original data of Person Trip was processed into generalized data with respect to traffic behaviors of residents on average day of the year.



Fig. 3.18 Processing of PT Data

CH4.4.44.1

#### (2) Number of Person Trips

The total number of trips made by residents in the Person Trip Survey area is 2.95 million of which 89.8 percent (2.65 million trips) were trips which had both of the trip ends within the survey area.



Survey Area: