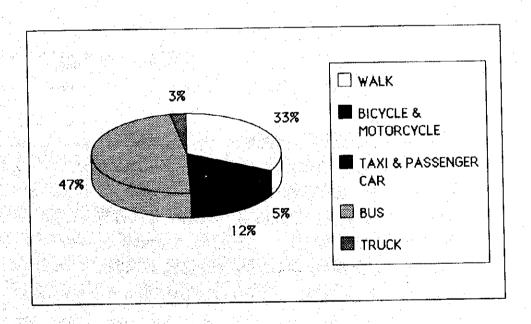

#### 3.1.4 Classification of Mode

Classification of transport modes is as follows;

- walking
- bicycle
- motorcycle
- passenger car (including taxi)
- light goods vehicle
- medium goods vehicle
- heavy goods vehicle
- mini bus
- bus
- others