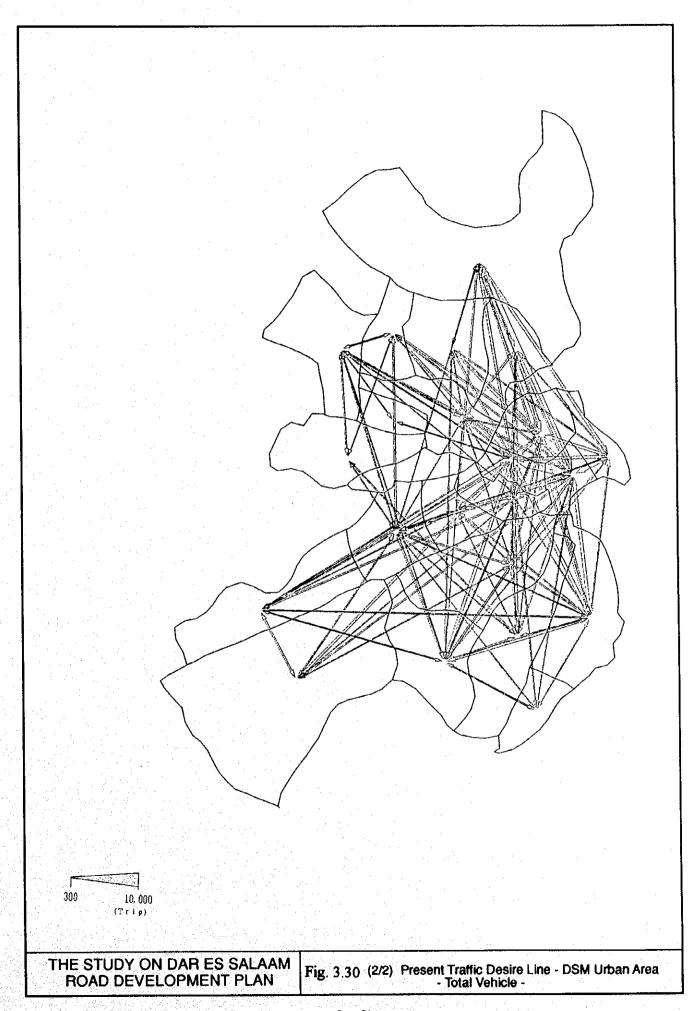

consolidated traffic zones and original traffic zones is given below:

| Consolidated Traffic Zone | Original Traffic Zone             |
|---------------------------|-----------------------------------|
| 1                         | 010, 030                          |
| 2                         | 040, 130, 140, 160, 190           |
| 3                         | 020, 110, 120, 150, 170, 180      |
| 4                         | 050, 060, 070, 100, 230, 240, 260 |
| 5                         | 080, 090, 270                     |
| 6                         | 300, 340, 341, 342, 343           |
| <b>7</b> .                | 200, 210, 310, 311, 312, 320, 321 |
| 8                         | 220, 221, 250, 260, 283, 330, 331 |
| 9                         | 280, 281, 282, 290, 291, 380, 430 |