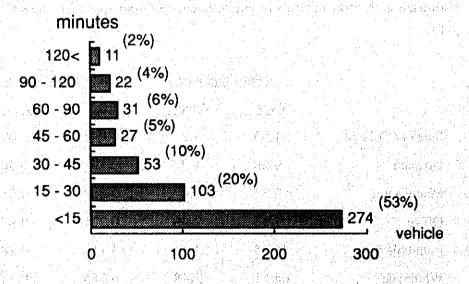

| 6.715           | 0.258          |  |  |  |
|                  |       | and the second s |                 |                |  |  |  |

Unit: Trips/Day



Fig. 3.14 Number of Parked Cars by Time Band
- Samora Avenue -



Fig. 3.15 Average Parking Time - Samora Avenue -

Table 3.13 Trip Generation / Attraction by Urban Facility

|                         | T                                        |             | Ī            | 4                             | 2             | 24            | 8      | 8       | श्ल                   | 235   | ଞ୍ଚା             | 647    | 496                         | 310                          | 4                           | 471                   | ₹<br>8       | 288,    | 473              | 0               | 98        | 197    | R      | ଞ                    | 0       | 186             | ध्य                | 의                 | 300   | 4                             | 위   | ा                               | া   | 27    | 512        |
|-------------------------|-------------