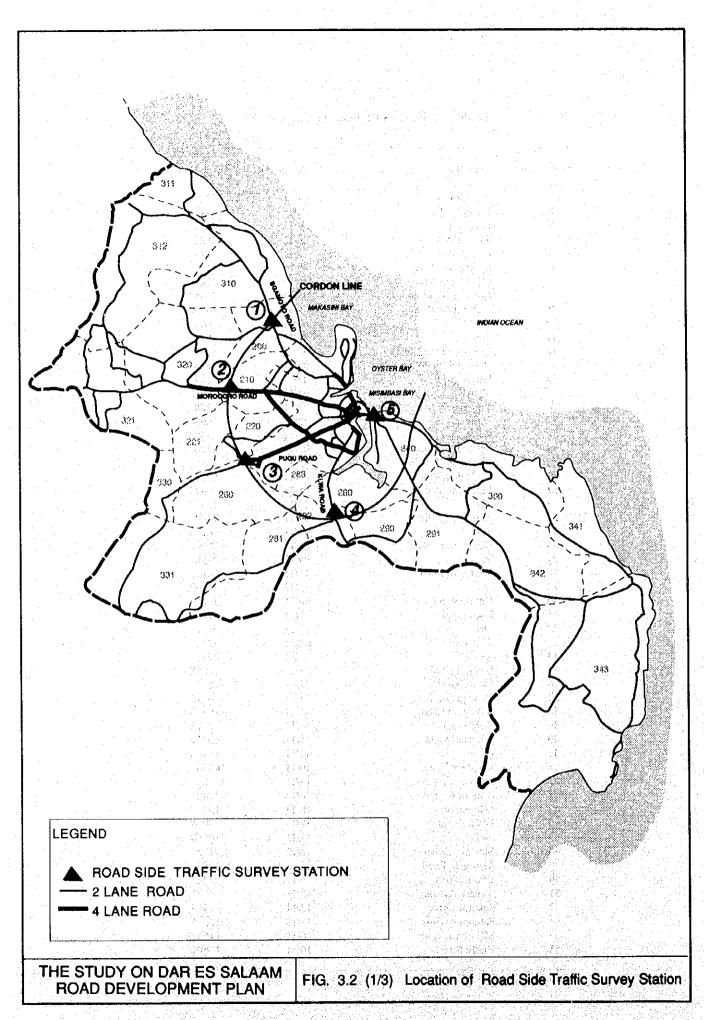

#### 3.3 Roadside OD Survey

A roadside OD Survey was conducted at 4 survey stations on major roads and at 1 ferry route (terminal) in Dar es Salaam as shown in Fig. 3.2. The survey was carried out over a 12 hour (6:00-18:00) on specified weekdays which were regarded as normal days of the week. Vehicles passing the survey points were stopped by traffic policemen and then interviewed about their origin, destination, purpose of trip, kind of commodity carried, income level and so on. A survey sheet for this survey is attached in Appendix 3.2. Approximately 15% of vehicles or one out every seven vehicles for each direction passing the survey points were interviewed. Approximately 80% of the vehicles which use the ferry were interviewed. The number of vehicles interviewed are shown in the Table 3.4.

Table 3.4: Sampling Rate of Roadside OD Survey

| Road name        | Number of Vehicle<br>Interviewed | 12hr Traffic Volume<br>Counted | Sampling<br>Rate |
|------------------|----------------------------------|--------------------------------|------------------|
| 1. Bagamoyo Road | 692                              | 4,827                          | 14.3%            |
| 2. Morogoro Road | . 850                            | 4,417                          | 19.2%            |
| 3. Pugu Road     | 664                              | 3,636                          | 18.3%            |
| 4. Kilwa Road    | 645                              | 3,889                          | 16.6%            |
| 5. Ferry         | 492                              | 622                            | 79.1%            |

#### 3.4.1 Roadside Traffic Counts

Roadside traffic counts were carried out at 55 points on major roads and streets in Dar es Salaam during November 4th - 22nd, 1993.

Location of survey points are indicated in Fig.3.2. These survey points are classified into following two categories:

Category A: Survey points which coincide with those of roadside OD survey (5 points)

<u>Category B</u>: Survey points where traffic counts were solely carried out. These are further classified into following three groups: