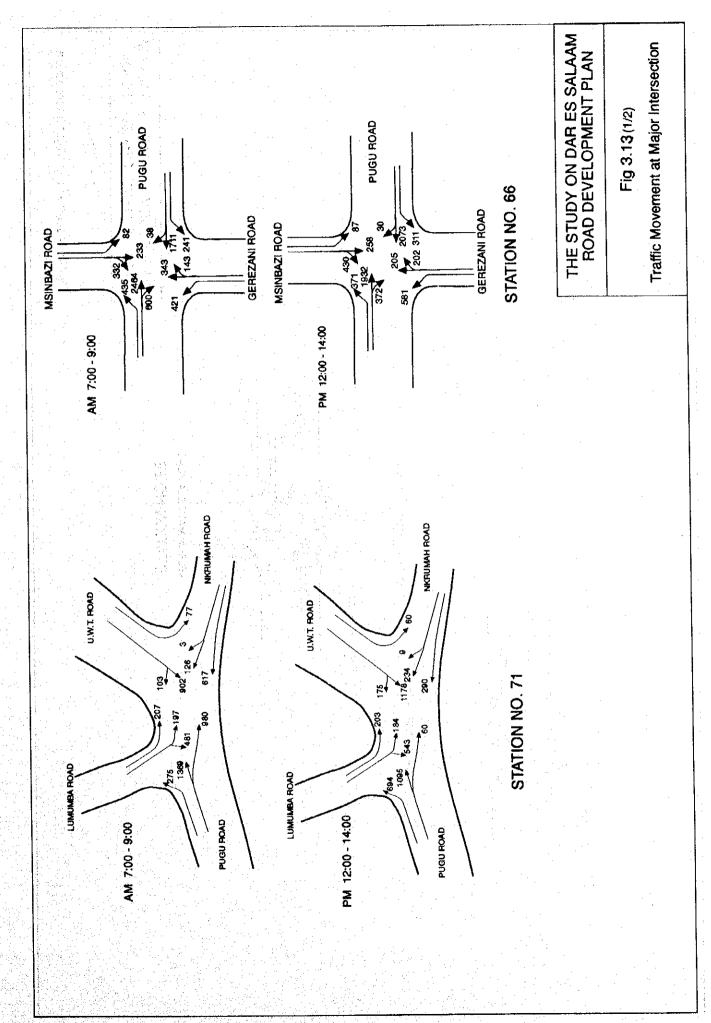

#### 3.4.2 Intersection Traffic Counts

Intersection traffic counts were conducted at 20 major intersections in Dar es Salaam during November 22nd - 30th, 1993. Locations of survey points are shown in Fig. 3.2. Pedestrians and vehicles which passed the intersections were counted as per direction as shown in Appendix 3.4.

The survey was conducted at 12 intersections in the city center during two shifts; one from 7:00 to 9:00, and the other from 16:00 to 18:00. An additional survey, from 12:00 to 14:00, was also carried out.