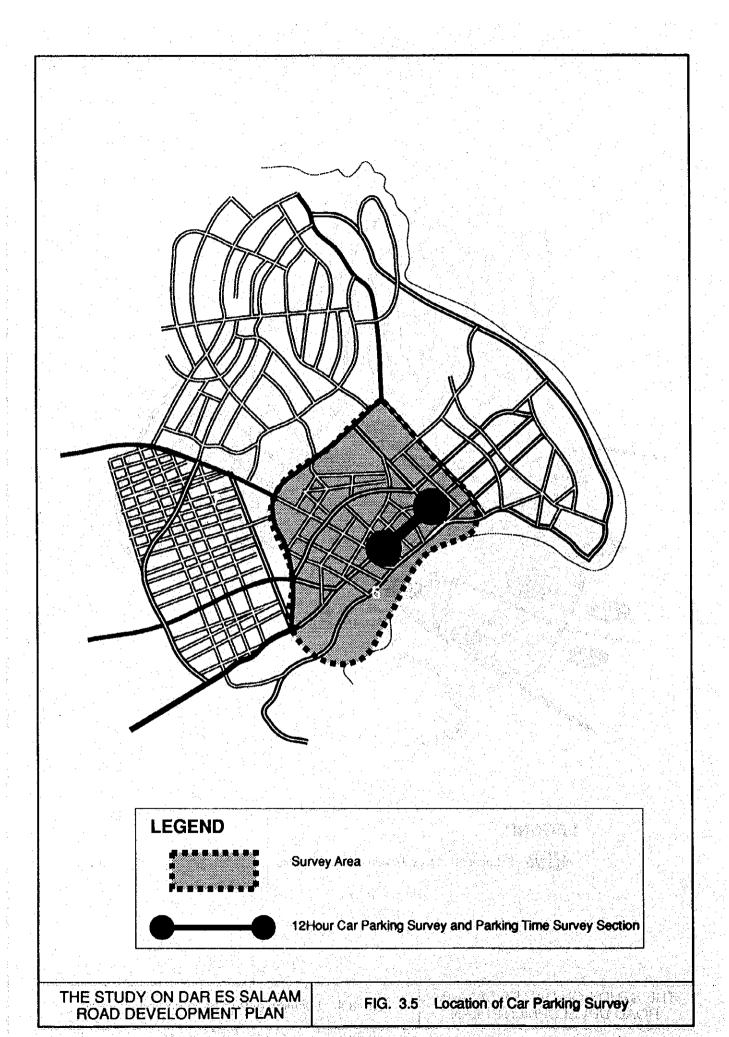

- Home Interview Survey (Person Trip Survey).

  The survey was carried out in urban area of Dar es Salaam, which is generally defined as the area bounded by Nelson Mandela Road and Mpakani Street.
- Parking Condition Survey.
   The survey was carried out in central area of Dar es Salaam, which is generally defined as the area bounded by UWT road.