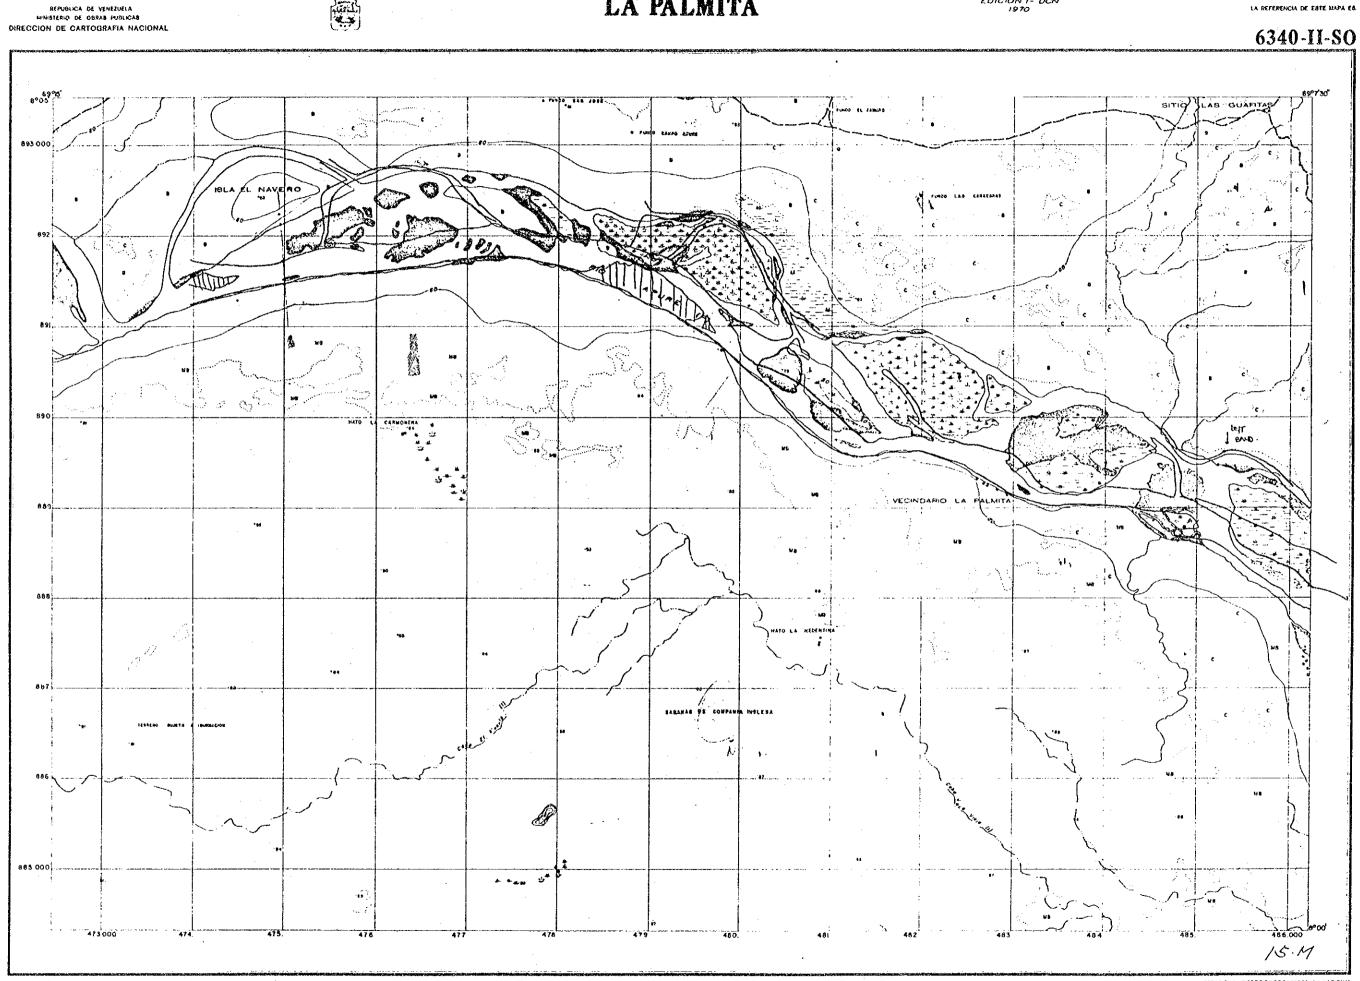

IMPRESO EN LA DIRECCION DE CARTOGRAFIA NACIONAL













INPRESO FRI LA ORECCION DE CARTOGRAFIA NACIONAL







LA REFERENCIA DE ESTE MAPA ES:





# PUERTO NUTRIAS



MERESO EN LA DIRECCIÓN DE CARTOGRAFIA NACIONAL





HIPREND EN LA DIRECCION DE CARTOGRAFIA NACIONAL

REPUBLICA DE VENEZUELA MUNISTERIO DE ODRAS PUBLICAS DIRECCION DE CARTOGRAFIA NACIONAL

# EL CHINAL

### EDICION\I- DON 1979



INPRESD EN LA DRECCIÓN DE CARTOGRAFIA NACIONAL



. 1. A. 199 ٠...<sup>...</sup> S. . a da ser que

EDICION IN DCN . 1970

LA REFERENCIA DE ESTE MAPA ES:





HARE ED EN LA DIRECCION DE CARTOURARIA NACIONAL



MARE BO EN LA DIRECCION DE CARTOGRAFIA HACIONAL





WPRESD EN LA DIRECCION DE CARTURAPIA NACIONAL

REPUBLICA DE VEREZUELA DIMINISTERIO DE DARAS FUBLICAS DIRECCION DE CARTOGRAFIA NACIONAL

•







INPRESD EN LA DIRECCION DE CARTOURAFIA NACIONAL

REPUBLICA DE VENEZUELA DIVINISTERIO DE OBRAS PUBLICAS DIRECCION DE CARTOGRAFIA NACIONAL



INPRESO EN LA DIFECCIÓN DE CARTOGRAFIA NACIÓNAL











WFREED EN LA OP