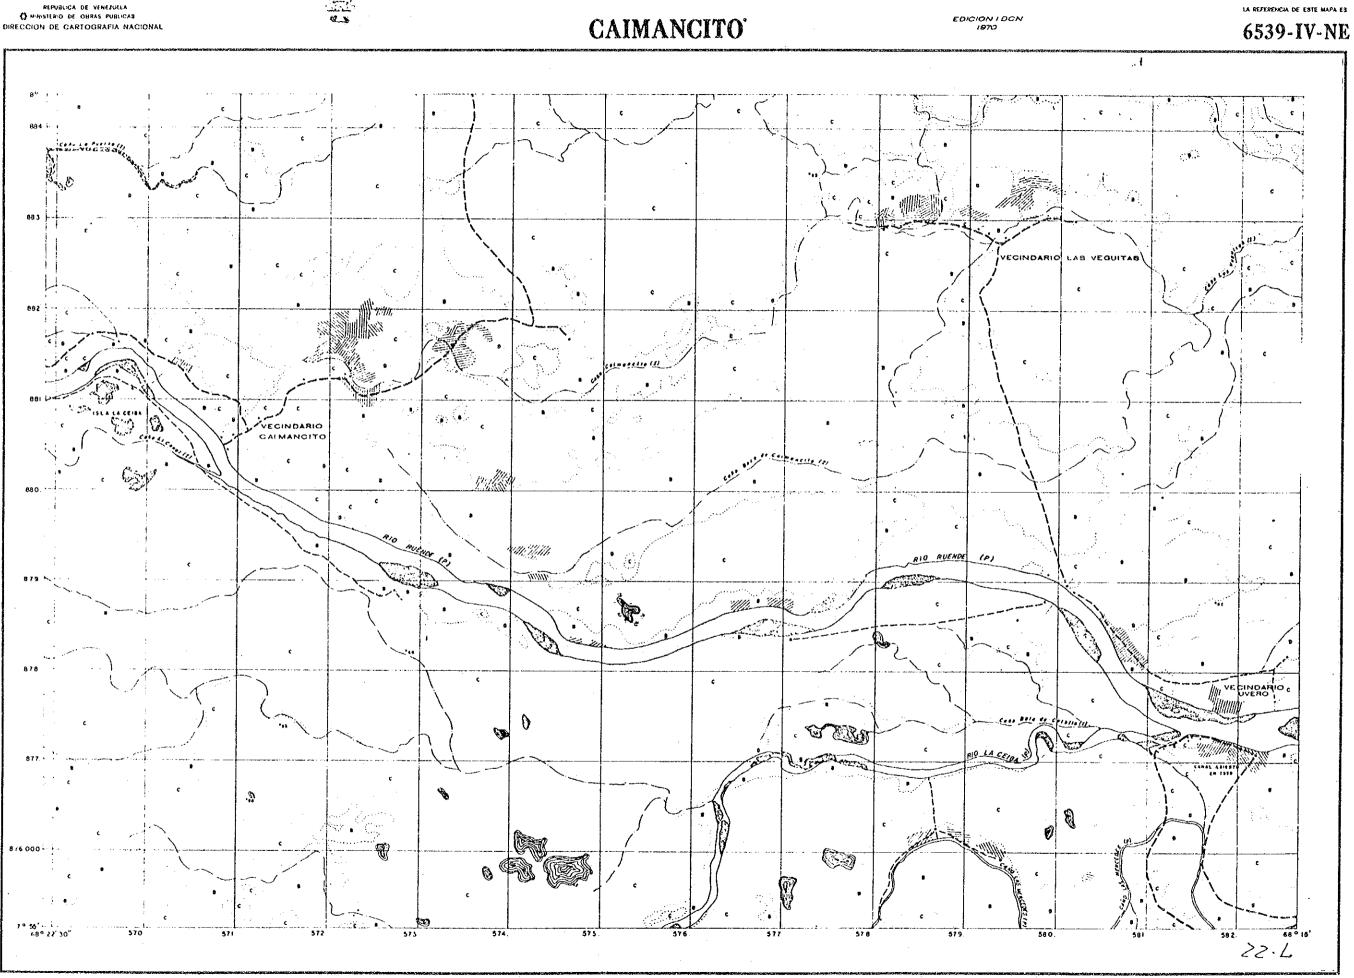

DE ESTE MAPA ES:





HARE ED EN LA DIRECCION DE CARTOURARIA NACIONAL



MARE BO EN LA DIRECCION DE CARTOGRAFIA HACIONAL





WPRESD EN LA DIRECCION DE CARTURAPIA NACIONAL

REPUBLICA DE VEREZUELA DIMINISTERIO DE DARAS FUBLICAS DIRECCION DE CARTOGRAFIA NACIONAL

•







INPRESD EN LA DIRECCION DE CARTOURAFIA NACIONAL

REPUBLICA DE VENEZUELA DIVINISTERIO DE OBRAS PUBLICAS DIRECCION DE CARTOGRAFIA NACIONAL



INPRESO EN LA DIFECCIÓN DE CARTOGRAFIA NACIÓNAL











WFREED EN LA OPECCION DE CARTOGRAFIA NACIONAL

REPUBLICA DE VENETUELA Orinisterio de obras fublicas Direccion de cartografia nacional



## LA CULEBRA DE AGUA

EDICION I DON 1970

· ·





INPRESO EN LA ORECCION DE CARTOLISANE A NACIONAL

REPUBLICA DE VENEZUELA DIVINISTERIO DE OBRAS PUBLICAS DIRECCION DE GARTOGRAFIA NACIONAL





INPRESD EN LA DIRÉCCION CE CARTOGRAFIA NACIONAL





IMPRESO EN LA DIRECCION DE CARTINIRATIA NACIONAL











WARESO EN LA DIRETICIÓN DE CARTOSINAFIA NACIONAL





REPUBLICA DE VEHEZUELA INHISTERIO DE OBRAS PUBLICAS





INPRESO EN LA DIRECCION DE CARTOGRAFIA NACIONAL





IMPREBO EN LA ORECCIÓN DE CARTOGRAFIA NACIÓNA

REPUBLICA DE VENEZUELA









INPRESO EN LA DIRECCIÓN DE CARTOGRAFIA NACIONAL







INPRESSED IN LA DIRECTION OF CARTONICATIA NACIONAL





IMPRESO EN LA DIRECCIÓN DE CARTOGRAFIA NACIONAL