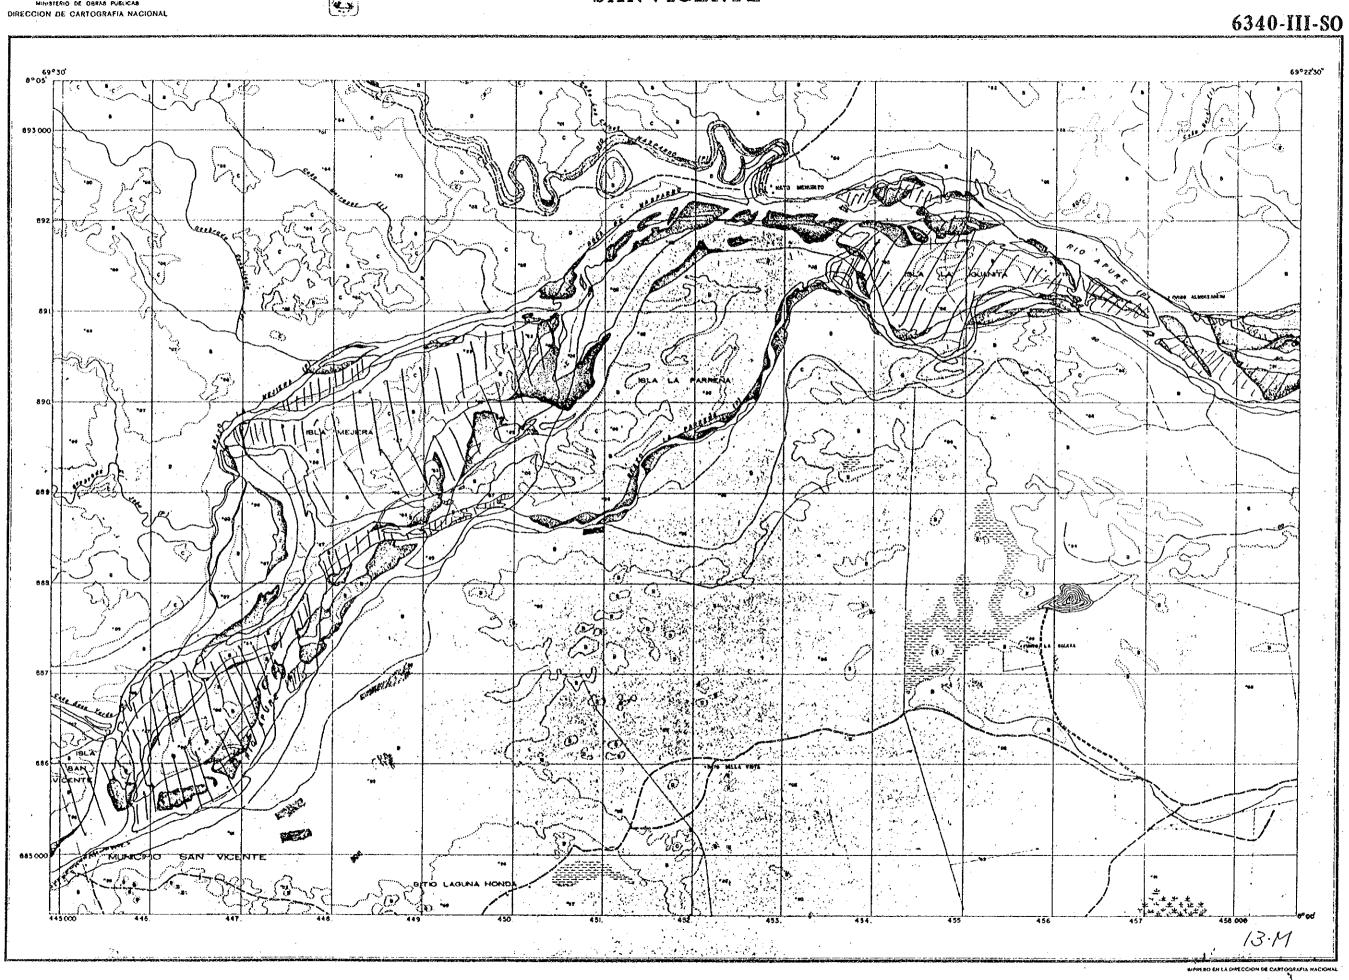

# PUERTO NUTRIAS

MERESO EN LA DIRECCIÓN DE CARTOGRAFIA NACIONAL

HIPREND EN LA DIRECCION DE CARTOGRAFIA NACIONAL

REPUBLICA DE VENEZUELA MUNISTERIO DE ODRAS PUBLICAS DIRECCION DE CARTOGRAFIA NACIONAL