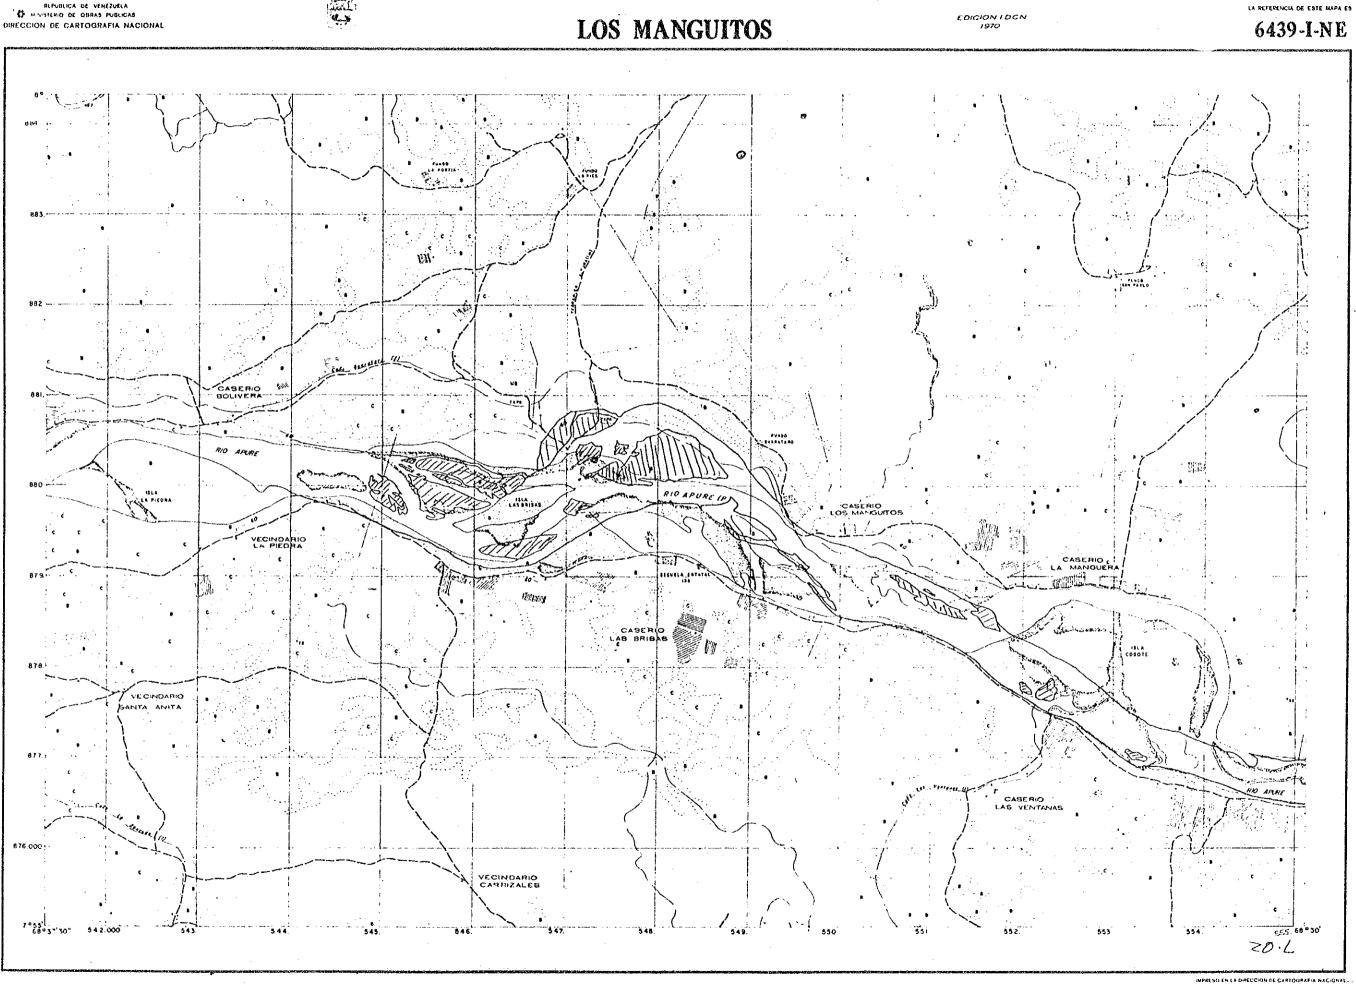

TOGRAFIA NACIONAL





HIPREND EN LA DIRECCION DE CARTOGRAFIA NACIONAL

REPUBLICA DE VENEZUELA MUNISTERIO DE ODRAS PUBLICAS DIRECCION DE CARTOGRAFIA NACIONAL

# EL CHINAL

### EDICION\I- DON 1979



INPRESD EN LA DRECCIÓN DE CARTOGRAFIA NACIONAL



. 1. A. 199 ٠...<sup>...</sup> S. . a da ser que

EDICION IN DCN . 1970

LA REFERENCIA DE ESTE MAPA ES:





HARE ED EN LA DIRECCION DE CARTOURARIA NACIONAL



MARE BO EN LA DIRECCION DE CARTOGRAFIA HACIONAL





WPRESD EN LA DIRECCION DE CARTURAPIA NACIONAL

REPUBLICA DE VEREZUELA DIMINISTERIO DE DARAS FUBLICAS DIRECCION DE CARTOGRAFIA NACIONAL

•







INPRESD EN LA DIRECCION DE CARTOURAFIA NACIONAL

REPUBLICA DE VENEZUELA DIVINISTERIO DE OBRAS PUBLICAS DIRECCION DE CARTOGRAFIA NACIONAL



INPRESO EN LA DIFECCIÓN DE CARTOGRAFIA NACIÓNAL











WFREED EN LA OPECCION DE CARTOGRAFIA NACIONAL

REPUBLICA DE VENETUELA Orinisterio de obras fublicas Direccion de cartografia nacional



## LA CULEBRA DE AGUA

EDICION I DON 1970

· ·





INPRESO EN LA ORECCION DE CARTOLISANE A NACIONAL

REPUBLICA DE VENEZUELA DIVINISTERIO DE OBRAS PUBLICAS DIRECCION DE GARTOGRAFIA NACIONAL





INPRESD EN LA DIRÉCCION CE CARTOGRAFIA NACIONAL





IMPRESO EN LA DIRECCION DE CARTINIRATIA NACIONAL











WARESO EN LA DIRETICIÓN DE CARTOSINAFIA NACIONAL





REPUBLICA DE VEHEZUELA INHISTERIO DE OBRAS PUBLICAS





INPRESO EN LA DIRECCION DE CARTOGRAFIA NACIONAL





IMPREBO EN LA ORECCIÓN DE CARTOGRAFIA NACIÓNA

REPUBLICA DE VENEZUELA









INPRESO EN LA DIRECCIÓN DE CARTOGRAFIA NACIONAL







INPRESSED IN LA DIRECTION OF CARTONICATIA NACIONAL