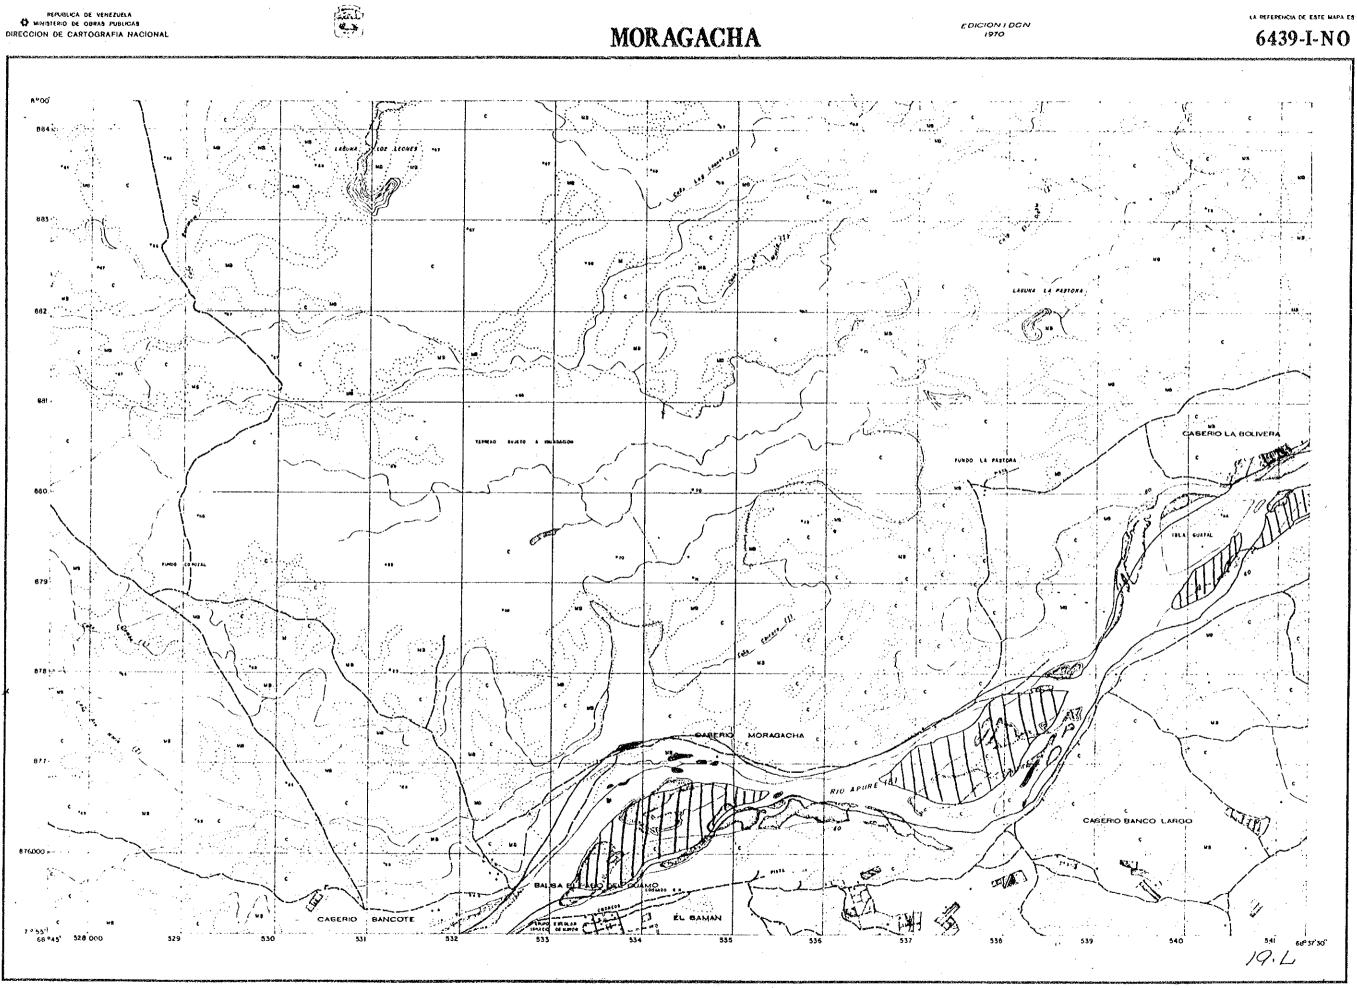

# PUERTO NUTRIAS



MERESO EN LA DIRECCIÓN DE CARTOGRAFIA NACIONAL





HIPREND EN LA DIRECCION DE CARTOGRAFIA NACIONAL

REPUBLICA DE VENEZUELA MUNISTERIO DE ODRAS PUBLICAS DIRECCION DE CARTOGRAFIA NACIONAL

# EL CHINAL

### EDICION\I- DON 1979



INPRESD EN LA DRECCIÓN DE CARTOGRAFIA NACIONAL



. 1. A. 199 ٠...<sup>...</sup> S. . a da ser que

EDICION IN DCN . 1970

LA REFERENCIA DE ESTE MAPA ES:





HARE ED EN LA DIRECCION DE CARTOURARIA NACIONAL



MARE BO EN LA DIRECCION DE CARTOGRAFIA HACIONAL





WPRESD EN LA DIRECCION DE CARTURAPIA NACIONAL

REPUBLICA DE VEREZUELA DIMINISTERIO DE DARAS FUBLICAS DIRECCION DE CARTOGRAFIA NACIONAL

•







INPRESD EN LA DIRECCION DE CARTOURAFIA NACIONAL

REPUBLICA DE VENEZUELA DIVINISTERIO DE OBRAS PUBLICAS DIRECCION DE CARTOGRAFIA NACIONAL



INPRESO EN LA DIFECCIÓN DE CARTOGRAFIA NACIÓNAL











WFREED EN LA OPECCION DE CARTOGRAFIA NACIONAL

REPUBLICA DE VENETUELA Orinisterio de obras fublicas Direccion de cartografia nacional



## LA CULEBRA DE AGUA

EDICION I DON 1970

· ·





INPRESO EN LA ORECCION DE CARTOLISANE A NACIONAL

REPUBLICA DE VENEZUELA DIVINISTERIO DE OBRAS PUBLICAS DIRECCION DE GARTOGRAFIA NACIONAL





INPRESD EN LA DIRÉCCION CE CARTOGRAFIA NACIONAL





IMPRESO EN LA DIRECCION DE CARTINIRATIA NACIONAL











WARESO EN LA DIRETICIÓN DE CARTOSINAFIA NACIONAL





REPUBLICA DE VEHEZUELA INHISTERIO DE OBRAS PUBLICAS





INPRESO EN LA DIRECCION DE CARTOGRAFIA NACIONAL





IMPREBO EN LA ORECCIÓN DE CARTOGRAFIA NACIÓNA

REPUBLICA DE VENEZUELA









INPRESO EN LA DIRECCIÓN DE CARTOGRAFIA NACIONAL