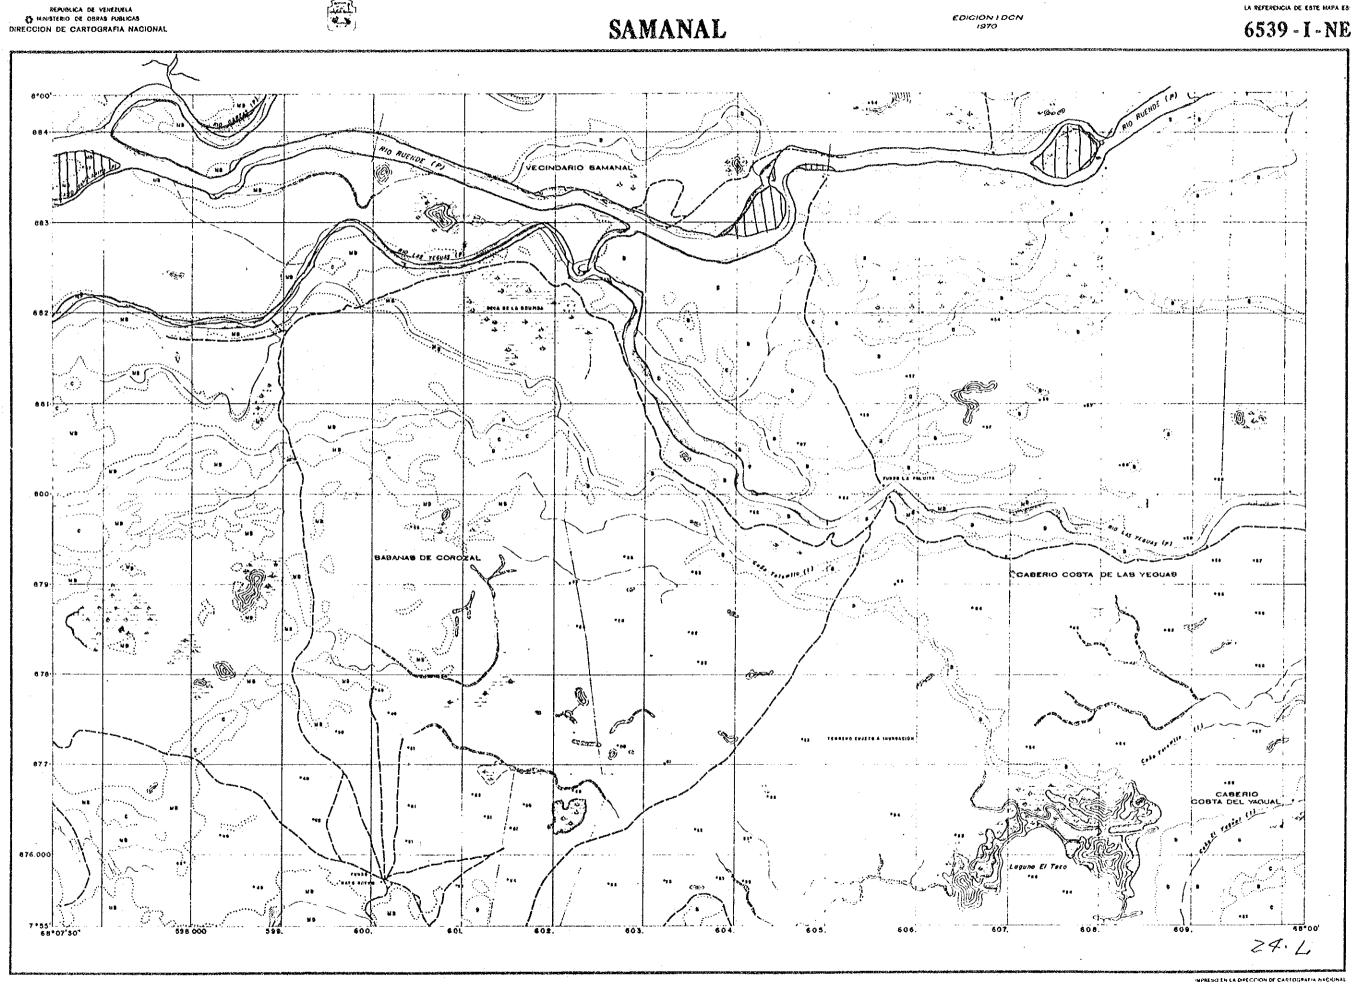

## LA CULEBRA DE AGUA

EDICION I DON 1970

· ·

INPRESO EN LA ORECCION DE CARTOLISANE A NACIONAL

REPUBLICA DE VENEZUELA DIVINISTERIO DE OBRAS PUBLICAS DIRECCION DE GARTOGRAFIA NACIONAL

INPRESD EN LA DIRÉCCION CE CARTOGRAFIA NACIONAL