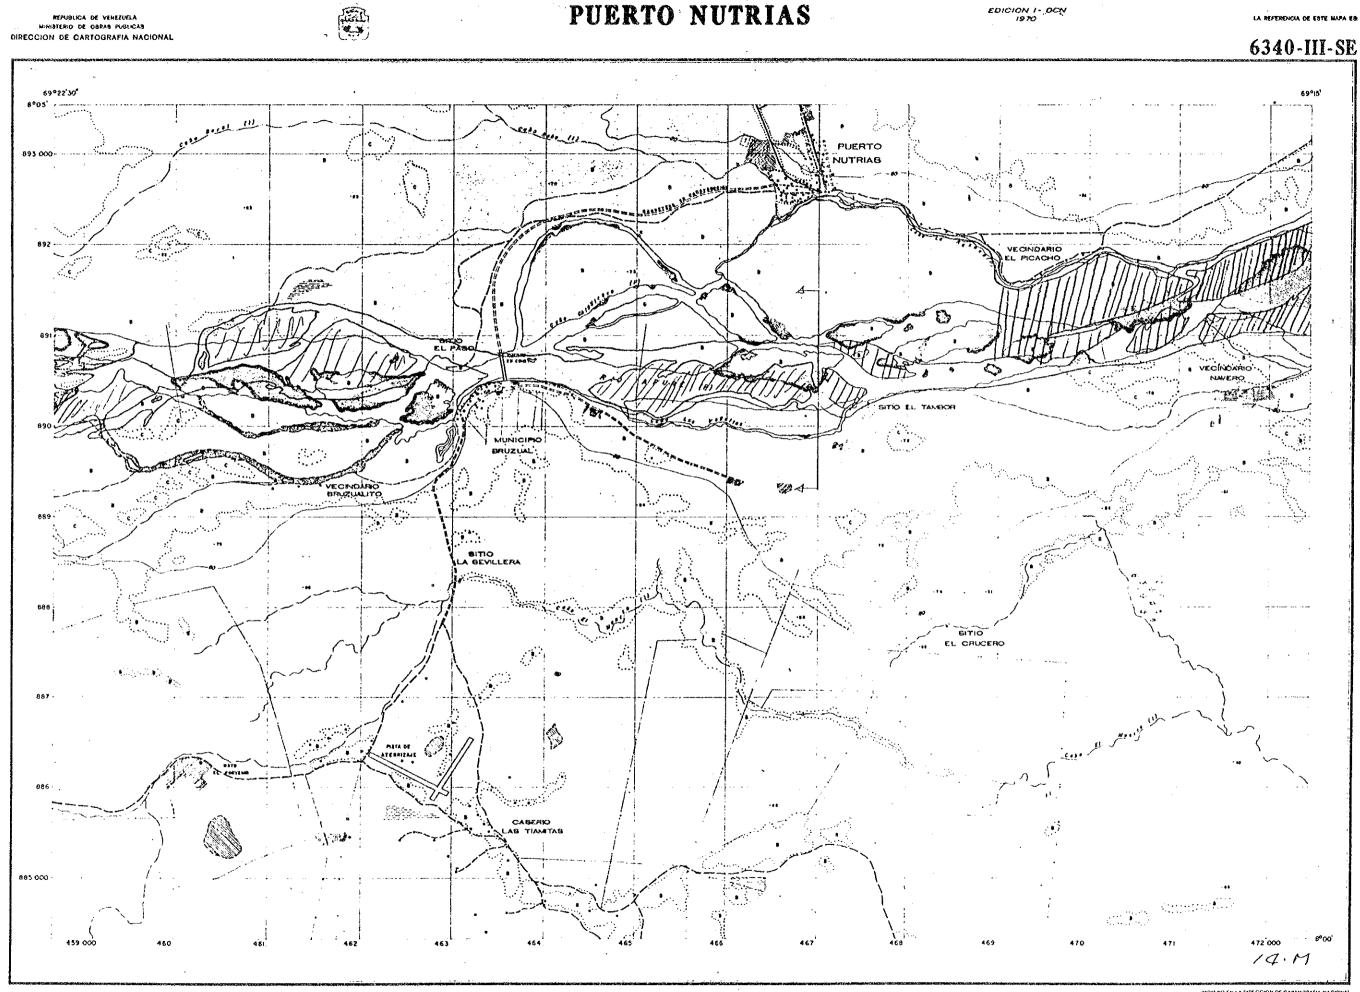

IMPRESO EN LA DIRECCION DE CARTOGRAFIA NACIONAL













INPRESO FRI LA ORECCION DE CARTOGRAFIA NACIONAL







LA REFERENCIA DE ESTE MAPA ES:





# PUERTO NUTRIAS



MERESO EN LA DIRECCIÓN DE CARTOGRAFIA NACIONAL





HIPREND EN LA DIRECCION DE CARTOGRAFIA NACIONAL

REPUBLICA DE VENEZUELA MUNISTERIO DE ODRAS PUBLICAS DIRECCION DE CARTOGRAFIA NACIONAL

# EL CHINAL

### EDICION\I- DON 1979



INPRESD EN LA DRECCIÓN DE CARTOGRAFIA NACIONAL



. 1. A. 199 ٠...<sup>...</sup> S. . a da ser que

EDICION IN DCN . 1970

LA REFERENCIA DE ESTE MAPA ES:





HARE ED EN LA DIRECCION DE CARTOURARIA NACIONAL



MARE BO EN LA DIRECCION DE CARTOGRAFIA HACIONAL





WPRESD EN LA DIRECCION DE CARTURAPIA NACIONAL

REPUBLICA DE VEREZUELA DIMINISTERIO DE DARAS FUBLICAS DIRECCION DE CARTOGRAFIA NACIONAL

•







INPRESD EN LA DIRECCION DE CARTOURAFIA NACIONAL

REPUBLICA DE VENEZUELA DIVINISTERIO DE OBRAS PUBLICAS DIRECCION DE CARTOGRAFIA NACIONAL



INPRESO EN LA DIFECCIÓ