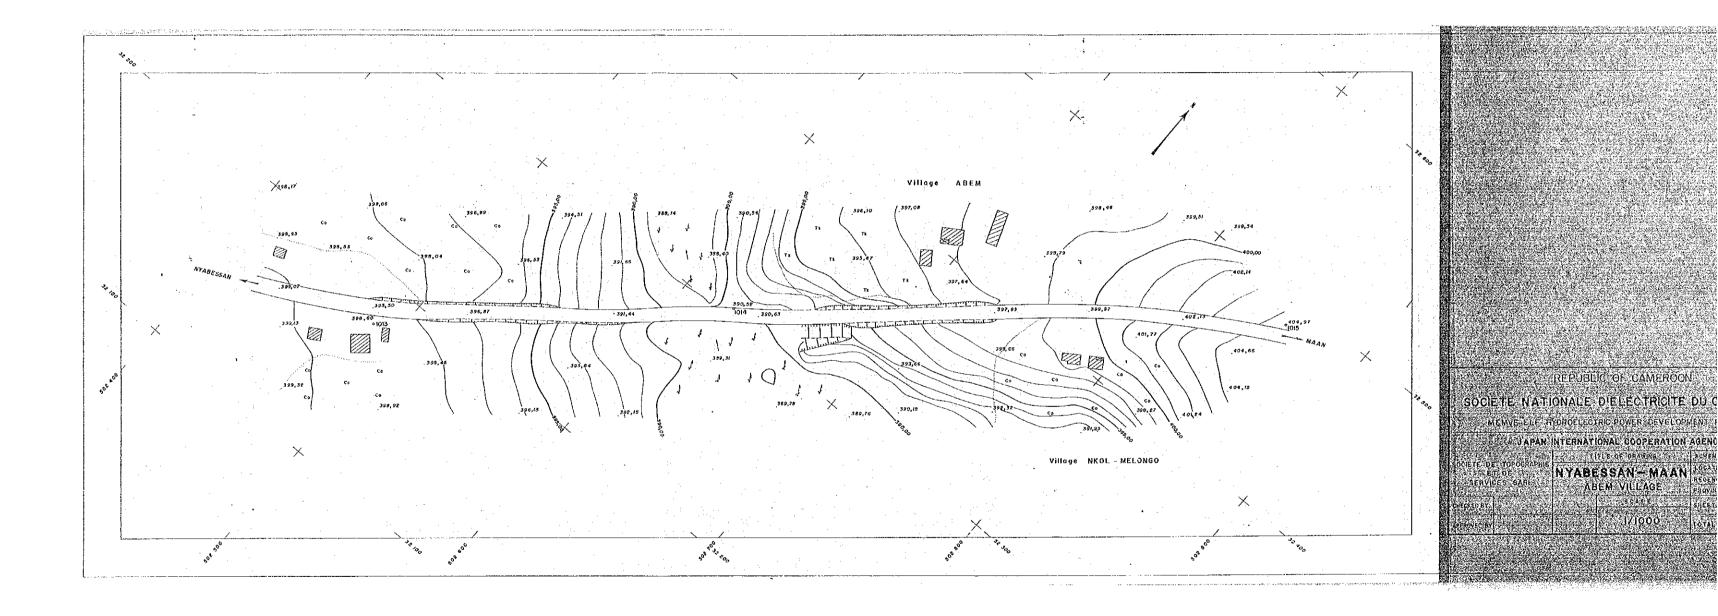

|                                                       |                                                                                                                                                                                                                                     |                  | <b>.</b> | :                  |          | 4       |     |
|-------------------------------------------------------|-------------------------------------------------------------------------------------------------------------------------------------------------------------------------------------------------------------------------------------|------------------|----------|--------------------|----------|---------|-----|
|                                                       | e Norman e State de S<br>State de State de Stat | Contents         |          |                    |          |         |     |
| 1 Topogner F                                          | ta Mas                                                                                                                                                                                                                              |                  |          |                    |          |         | . : |
| r, topograph                                          | ic map near the                                                                                                                                                                                                                     | Boat Station, S  | Scale 1  | l/1,000,           | 1 sheet  |         |     |
|                                                       | the second se                                                                                                                     |                  |          |                    |          |         |     |
| 2. Topograph                                          | c Map along th                                                                                                                                                                                                                      | e Fristing Pood  | Coo La   | 1/1 00             | 5 3ku    |         |     |
| 2. Topograph                                          | c Map along th                                                                                                                                                                                                                      | e Existing Road, | Scale    | ≥ 1/1,00           | ), Abem  | Village |     |
|                                                       | c Map along th<br>-do-                                                                                                                                                                                                              | e Existing Road, |          |                    | •        |         |     |
| 3.                                                    |                                                                                                                                                                                                                                     | e Existing Road, |          | 2 1/1,00<br>Alen I | •        |         |     |
| <ol> <li>Topograph</li> <li>3.</li> <li>4.</li> </ol> |                                                                                                                                                                                                                                     | e Existing Road, | •        | Alen I             | [ Villag |         |     |
| 3.                                                    | ~do                                                                                                                                                                                                                                 | e Existing Road, | •        | Alen I             | [ Villag | e       |     |

- **i** -

5\$2

|                                                | REPUBLIÇ OF CAMEROON                                 |                                                                            |       |
|------------------------------------------------|------------------------------------------------------|----------------------------------------------------------------------------|-------|
|                                                | ONALE D'ELECTRICITE                                  |                                                                            |       |
| J APAN I                                       | INTERNATIONAL COOPERATION                            | AGENCY                                                                     | et n. |
| CIETE DE TOPOGRAPHIE<br>ET DE<br>SERVICES SARL | TITLE OF DRAWING<br>NYABESSAN - MAAN<br>ABEM VILLAGE | SCHEME, MEMVE ELE<br>LÓCÀTION: NYABESSAN<br>REGENCY: HTEM<br>PROVINCE: SUD |       |
| CK60,8Y                                        | SCALE                                                | SHEET NUMBER 1 DATE                                                        |       |
| ROVED BY                                       | 1/1000                                               | TOTAL SHEET 4 Juil 92                                                      |       |
|                                                |                                                      | • <u>••••••••••••••••••••••••••••••••••••</u>                              |       |