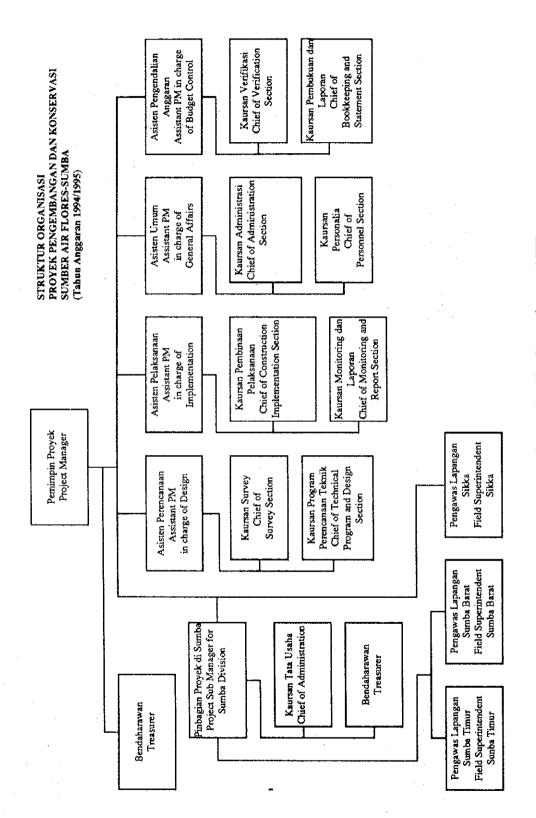

Figure 8.2 Organization Chart of PKSA Sumbawa, NTB

Figure 8.3 Organization Chart of PKSA Timor, NTT

Figure 8.4 Organization Chart of PKSA Flores-Sumba, NTT

The Study on The Embung Development Project in East Nusa Tenggara and West Nusa Tenggara