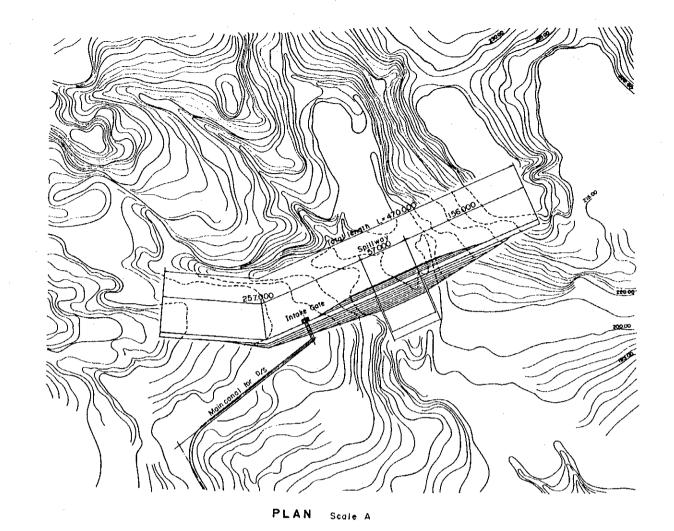

PLAN Scale A

RESERVOIR STORAGE CAPACITY CURVE AT MONTONG KRARAK

DIRECTORATE GENERAL OF
WATER RESOURCES DEVELOPMENT,
MINISTRY OF PUBLIC WORKS

The Embung Development Project in
East Nusa Tenggora and West Nusa Tenggora