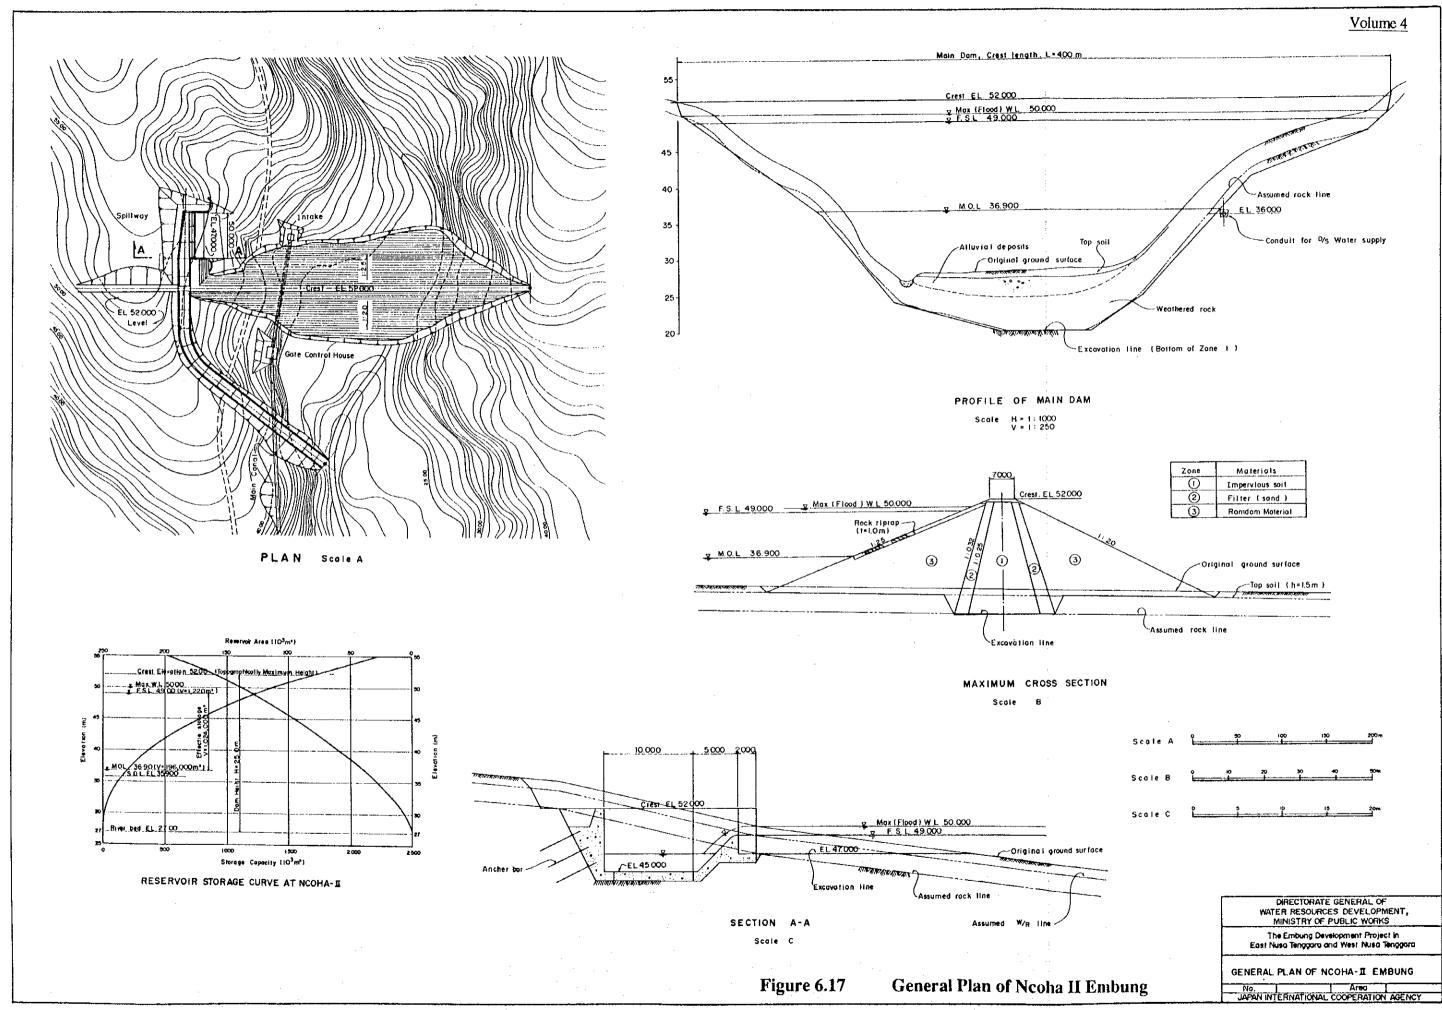

PLAN Scale A

RESERVOIR STORAGE CAPACITY CURVE AT MONTONG KRARAK

DIRECTORATE GENERAL OF
WATER RESOURCES DEVELOPMENT,
MINISTRY OF PUBLIC WORKS

The Embung Development Project in
East Nusa Tenggora and West Nusa Tenggora

GENERAL PLAN OF MONTONG KRARAK EMBU

PLAN Scale A

RESERVOIR STORAGE CURVE AT TIU TUI

Figure 6.15 General Plan of Tiu Tui Embung (2/2)

DIRECTORATE GENERAL OF WATER RESOURCES DEVELOPMENT, MINISTRY OF PUBLIC WORKS