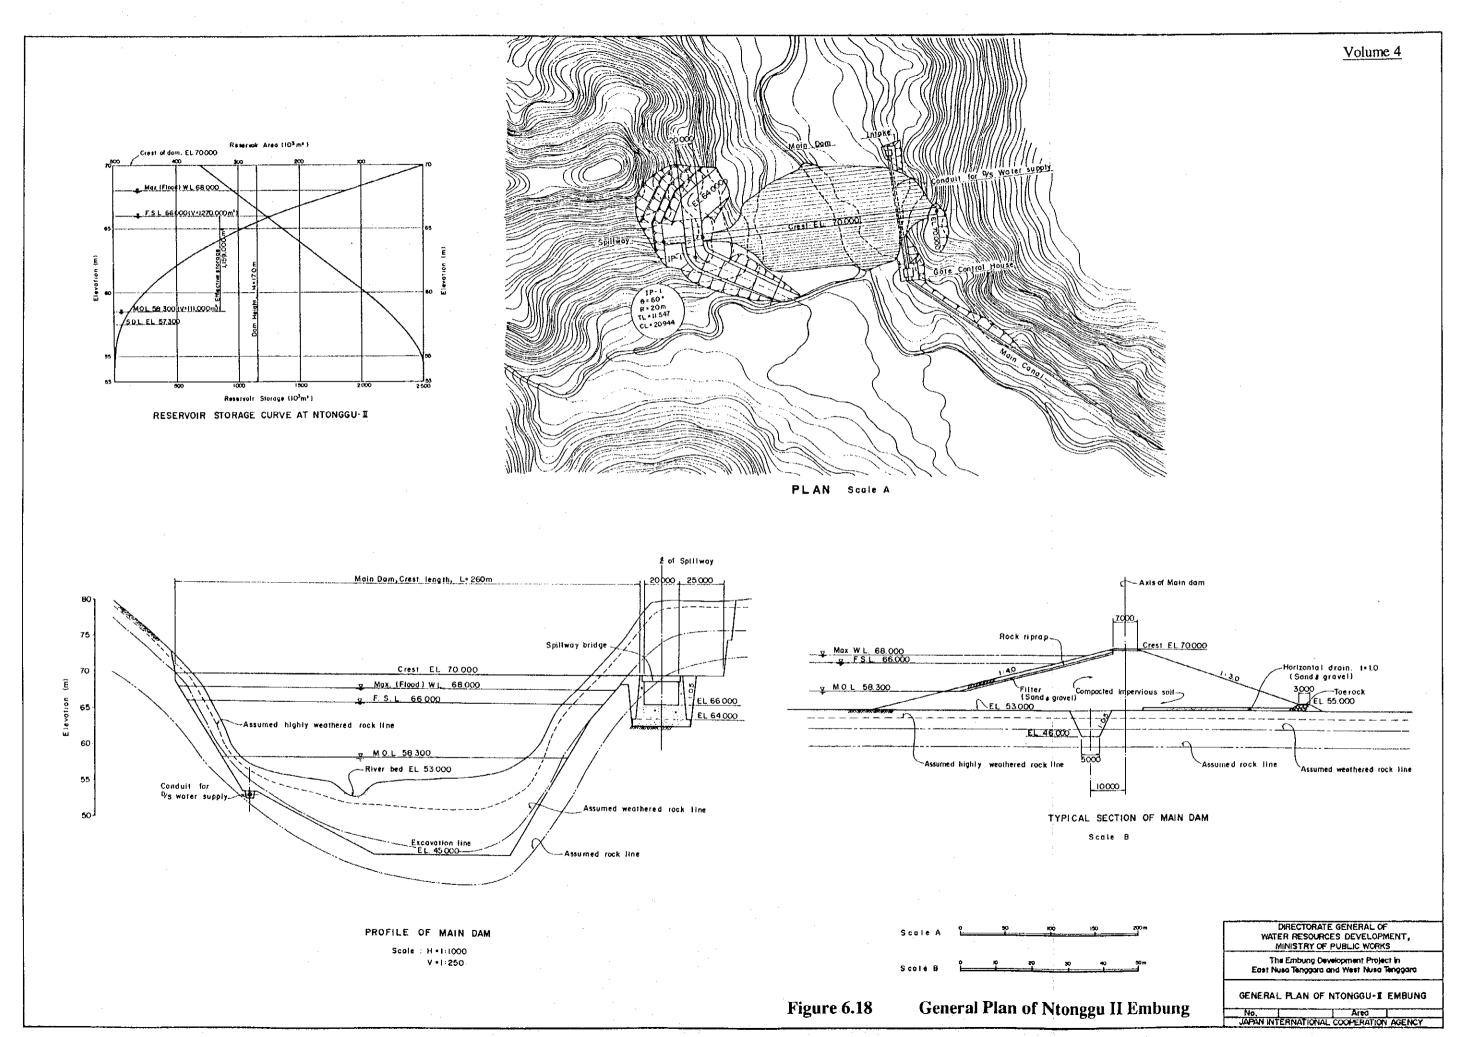

PLAN Scale A

RESERVOIR STORAGE CAPACITY CURVE AT MONTONG KRARAK

DIRECTORATE GENERAL OF
WATER RESOURCES DEVELOPMENT,
MINISTRY OF PUBLIC WORKS

The Embung Development Project in
East Nusa Tenggora and West Nusa Tenggora

GENERAL PLAN OF MONTONG KRARAK EMBU

PLAN Scale A

RESERVOIR STORAGE CURVE AT TIU TUI

Figure 6.15 General Plan of Tiu Tui Embung (2/2)

DIRECTORATE GENERAL OF WATER RESOURCES DEVELOPMENT, MINISTRY OF PUBLIC WORKS