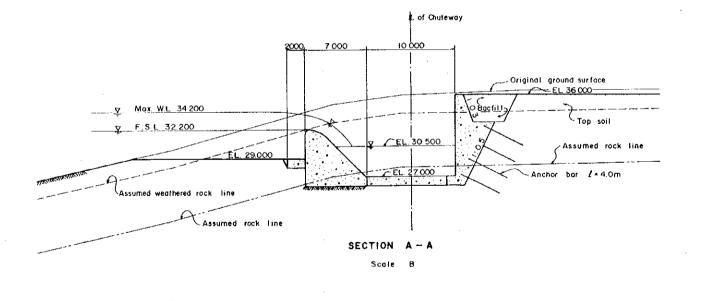

PLAN Scale A

RESERVOIR STORAGE CAPACITY CURVE AT MONTONG KRARAK

DIRECTORATE GENERAL OF
WATER RESOURCES DEVELOPMENT,
MINISTRY OF PUBLIC WORKS

The Embung Development Project in
East Nusa Tenggora and West Nusa Tenggora

GENERAL PLAN OF MONTONG KRARAK EMBU

PLAN Scale A

RESERVOIR STORAGE CURVE AT TIU TUI

Figure 6.15 General Plan of Tiu Tui Embung (2/2)

DIRECTORATE GENERAL OF WATER RESOURCES DEVELOPMENT, MINISTRY OF PUBLIC WORKS