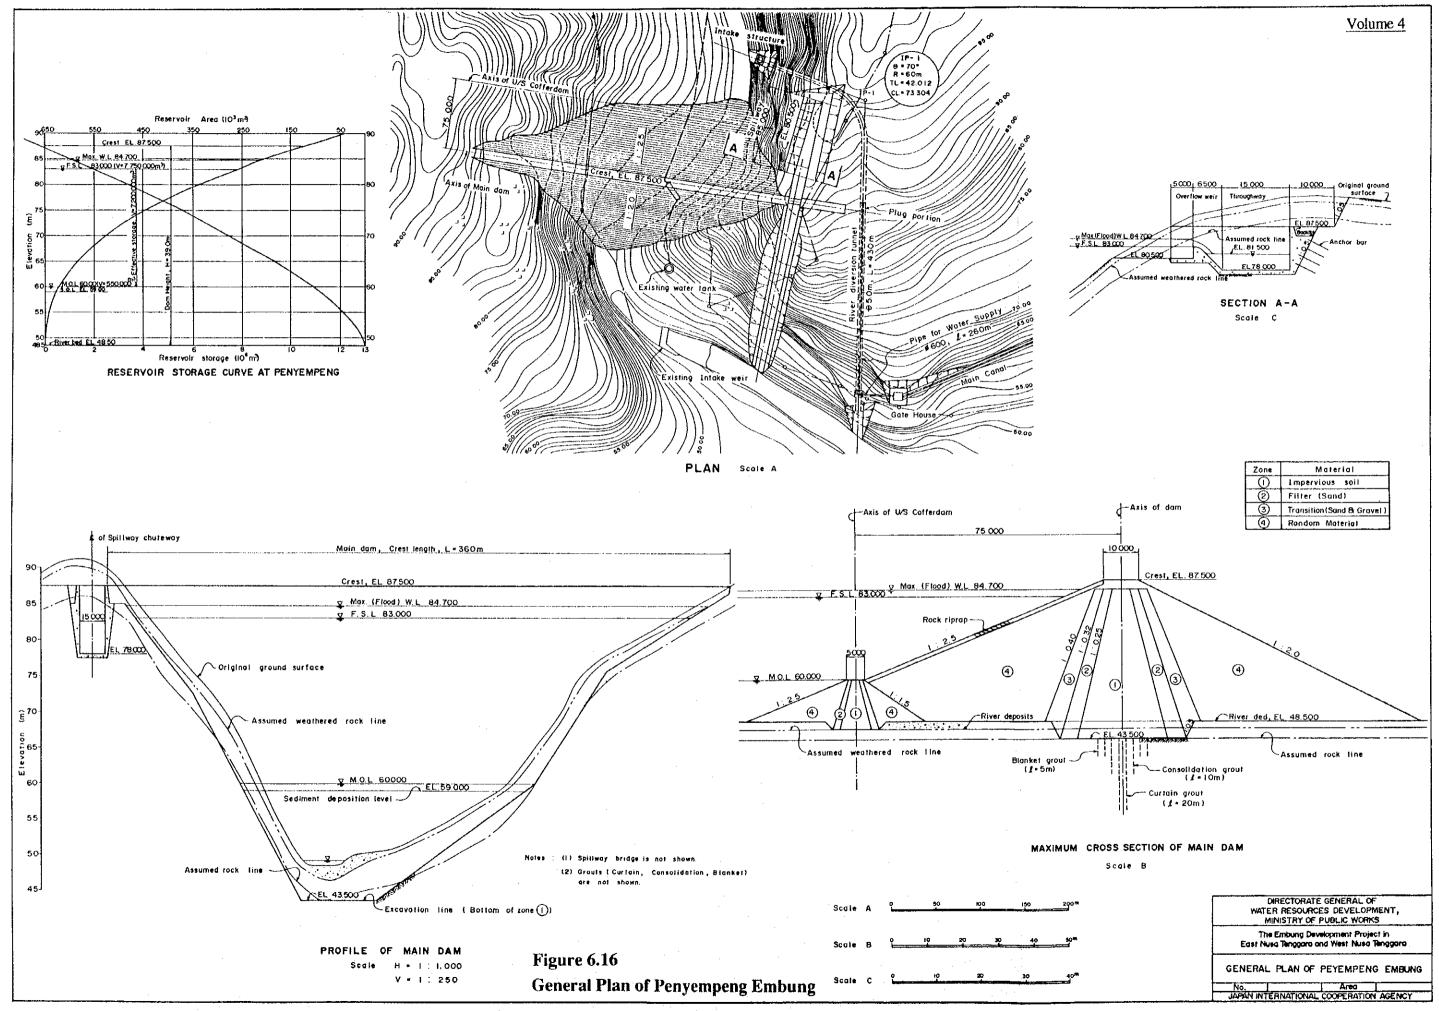

PLAN Scale A

RESERVOIR STORAGE CAPACITY CURVE AT MONTONG KRARAK

DIRECTORATE GENERAL OF
WATER RESOURCES DEVELOPMENT,
MINISTRY OF PUBLIC WORKS

The Embung Development Project in
East Nusa Tenggora and West Nusa Tenggora

GENERAL PLAN OF MONTONG KRARAK EMBU

PLAN Scale A

RESERVOIR STORAGE CURVE AT TIU TUI

Figure 6.15 General Plan of Tiu Tui Embung (2/2)

DIRECTORATE GENERAL OF WATER RESOURCES DEVELOPMENT, MINISTRY OF PUBLIC WORKS