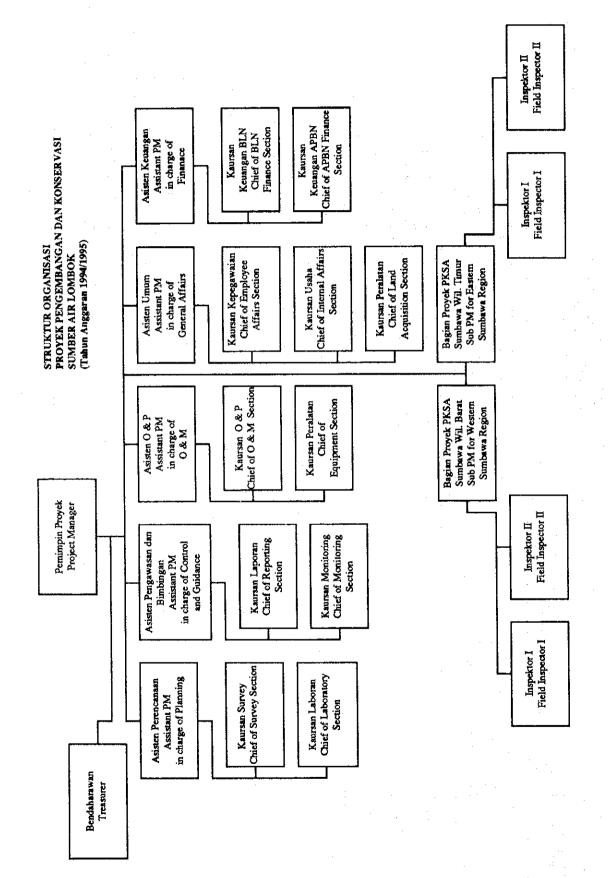

Figure 8.2 Organization Chart of PKSA Sumbawa, NTB

Figure 8.3 Organization Chart of PKSA Timor, NTT

Figure 8.4 Organization Chart of PKSA Flores-Sumba, NTT

The Study on The Embung Development Project in East Nusa Tenggara and West Nusa Tenggara