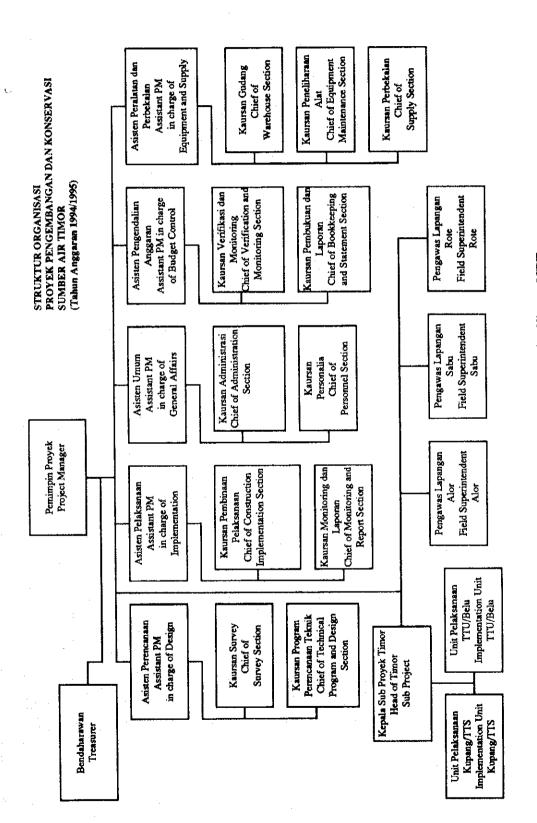

Figure 8.2 Organization Chart of PKSA Sumbawa, NTB

Figure 8.3 Organization Chart of PKSA Timor, NTT

Figure 8.4 Organization Chart of PKSA Flores-Sumba, NTT

The Study on The Embung Development Project in East Nusa Tenggara and West Nusa Tenggara