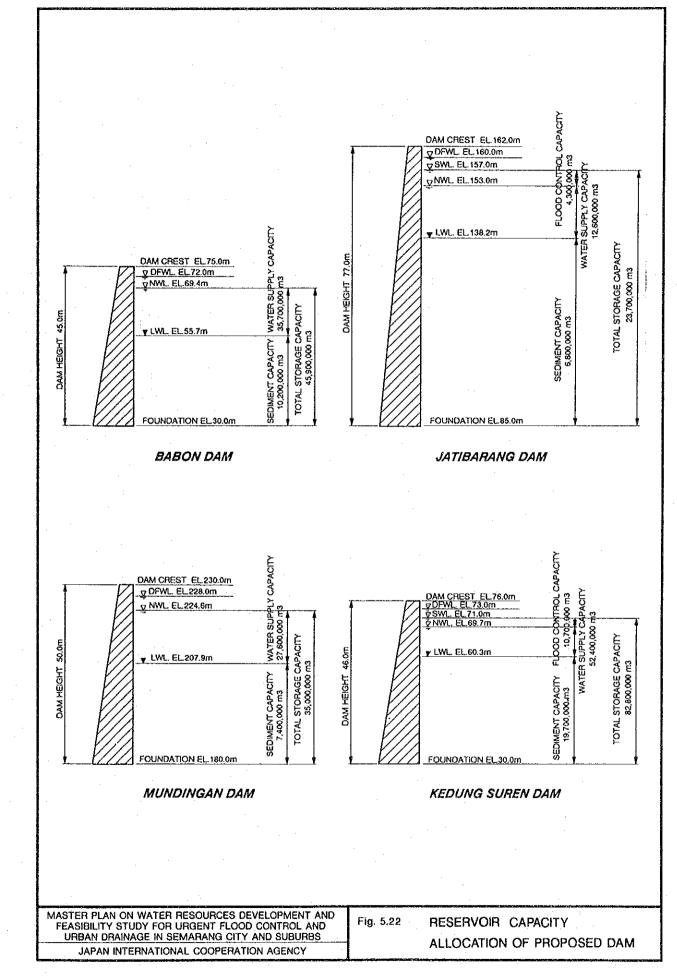

|                   |                  |                               |      |           |      |     |

IMPLEMENTATION SCHEDULE FOR MASTER PLAN OF URBAN DRAINAGE WORKS









1



MASTER PLAN ON WATER RESOURCES DEVELOPMENT AND FEASIBILITY STUDY FOR URGENT FLOOD CONTROL AND URBAN DRAINAGE IN SEMARANG CITY AND SUBURBS JAPAN INTERNATIONAL COOPERATION AGENCY

F-100

Fig. 5.17

| IT PLAN      |
|--------------|
| EVELOPMEN    |
| RESOURCES DI |
| WATER RE     |

| 1. Babon Dam           |  |
|------------------------|--|
| 2. Jatibarang Dam      |  |
| 3. Mundingan Dam       |  |
| 4. Interbasin Transfer |  |
| 5. Kedung Suren Dam    |  |
| Kedung Suren Dam       |  |
| Conveyance Channel     |  |

IMPLEMENTATION SCHEDULE FOR MASTER PLAN OF WATER SUPPLY WORKS



F







F - 104





T







ALC: N

þ

Part of the second seco



KOTA = MUNICIPALITY (KOTAMADYA) DISTRICT GOVERNMENT (KOTA. SEMARANG) MHA=MINISTRY OF HOME AFFAIRS ADMINISTRATIVE UNIT PROVINCIAL GOVERNMENT (JAWA TENGAH) DPUP=PROVINCIAL OFFICE FOR DPUK=DISTRICT OFFICE FOR MHA PUBLIC WORKS PUBLIC WORKS O/M EXECUTION UNIT PLP=DIRECTORATE OF ENVIRONMENTAL SANITATION COORDINATING UNIT DGCK=DIRECTORATE OF HUMAN SETTLEMENTS KANWIL DPUK NWC KANWIL=REGIONAL COMPTENT AUTHORITY MPW=MINISTRY OF PUBLIC WORKS NWC=NATIONAL WATER COUNCIL TECHNICAL MANAGEMENT UNIT DGCK/PLP DPUP MPW NOTE: COORDINATION LINE CONSULTATION & : COMMAND LINE : GUIDANCE LINE PROVINCIAL LEVEL DISTRICT LEVEL CENTRAL LEVEL LEGEND ķ ....... MASTER PLAN ON WATER RESOURCES DEVELOPMENT AND Fig. 5.25 ORGANIZATION FOR OPERATION AND MAINTENANCE OF URBAN D