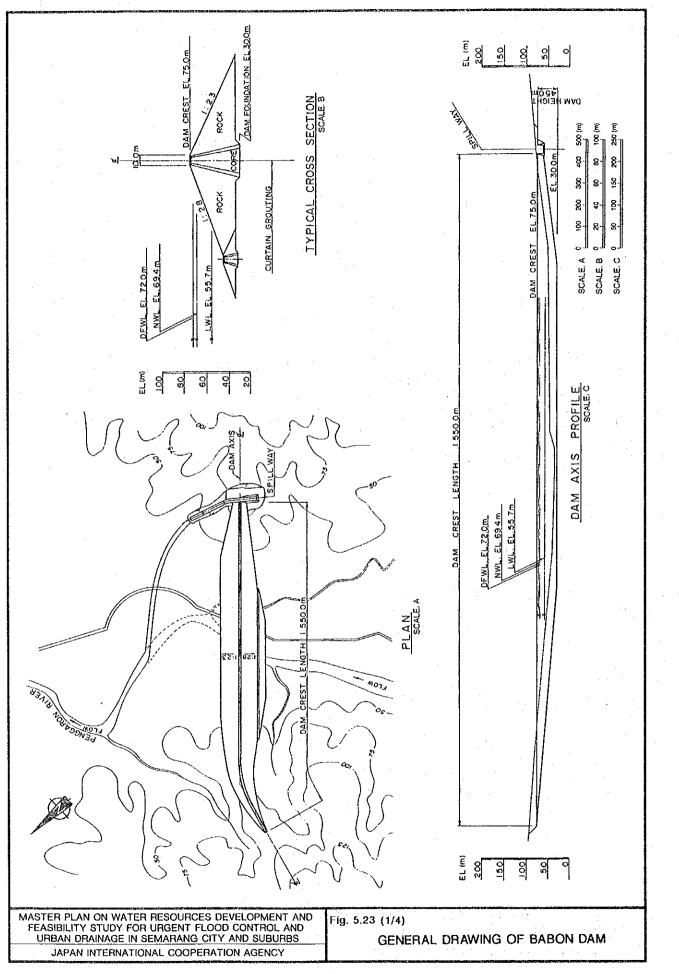

|                   |                  |                               |      |           |      |     |

IMPLEMENTATION SCHEDULE FOR MASTER PLAN OF URBAN DRAINAGE WORKS









1



MASTER PLAN ON WATER RESOURCES DEVELOPMENT AND FEASIBILITY STUDY FOR URGENT FLOOD CONTROL AND URBAN DRAINAGE IN SEMARANG CITY AND SUBURBS JAPAN INTERNATIONAL COOPERATION AGENCY

F-100

Fig. 5.17

| IT PLAN      |
|--------------|
| EVELOPMEN    |
| RESOURCES DI |
| WATER RE     |

| 1. Babon Dam           |  |
|------------------------|--|
| 2. Jatibarang Dam      |  |
| 3. Mundingan Dam       |  |
| 4. Interbasin Transfer |  |
| 5. Kedung Suren Dam    |  |
| Kedung Suren Dam       |  |
| Conveyance Channel     |  |

IMPLEMENTATION SCHEDULE FOR MASTER PLAN OF WATER SUPPLY WORKS



F







F - 104





T







ALC: N

þ

Part of the second seco



KOTA = MUNICIPALITY (KOTAMADYA) DISTRICT GOVERNMENT (KOTA. SEMARANG) MHA=MINISTRY OF HOME AFFAIRS ADMINISTRATIVE UNIT PROVINCIAL GOVERNMENT (JAWA TENGAH) DPUP=PROVINCIAL OFFICE FOR DPUK=DISTRICT OFFICE FOR MHA PUBLIC WORKS PUBLIC WORKS O/M EXECUTION UNIT PLP=DIRECTORATE OF ENVIRONMENTAL SANITATION COORDINATING UNIT DGCK=DIRECTORATE OF HUMAN SETTLEMENTS KANWIL DPUK NWC KANWIL=REGIONAL COMPTENT AUTHORITY MPW=MINISTRY OF PUBLIC WORKS NWC=NATIONAL WATER COUNCIL TECHNICAL MANAGEMENT UNIT DGCK/PLP DPUP MPW NOTE: COORDINATION LINE CONSULTATION & : COMMAND LINE : GUIDANCE LINE PROVINCIAL LEVEL DISTRICT LEVEL CENTRAL LEVEL LEGEND ķ ....... MASTER PLAN ON WATER RESOURCES DEVELOPMENT AND Fig. 5.25 ORGANIZATION FOR OPERATION AND MAINTENANCE OF URBAN DRA