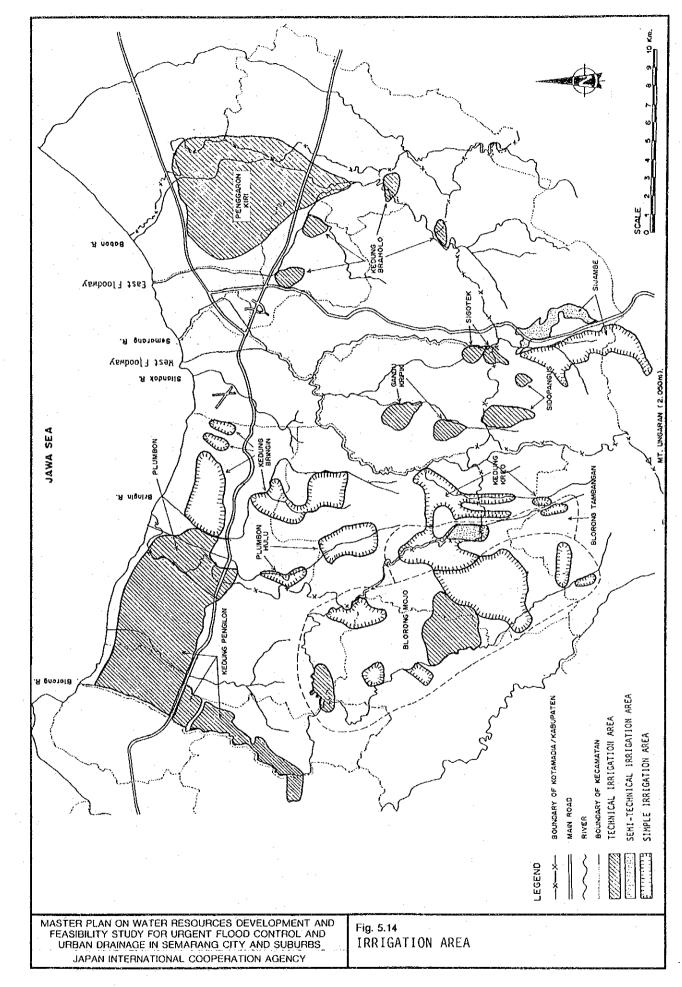

| Silandak Channel    |                               |     |       |                     |   |                     |                                  |                   |                  |                               |      |           |      |     |

IMPLEMENTATION SCHEDULE FOR MASTER PLAN OF URBAN DRAINAGE WORKS









1



MASTER PLAN ON WATER RESOURCES DEVELOPMENT AND FEASIBILITY STUDY FOR URGENT FLOOD CONTROL AND URBAN DRAINAGE IN SEMARANG CITY AND SUBURBS JAPAN INTERNATIONAL COOPERATION AGENCY

F-100

Fig. 5.17

| IT PLAN      |
|--------------|
| EVELOPMEN    |
| RESOURCES DI |
| WATER RE     |

| 1. Babon Dam           |  |
|------------------------|--|
| 2. Jatibarang Dam      |  |
| 3. Mundingan Dam       |  |
| 4. Interbasin Transfer |  |
| 5. Kedung Suren Dam    |  |
| Kedung Suren Dam       |  |
| Conveyance Channel     |  |

IMPLEMENTATION SCHEDULE FOR MASTER PLAN OF WATER SUPPLY WORKS



F







F - 104





T







ALC: N

þ

Part of the second seco



KOTA = MUNICIPALITY (KOTAMADYA) DISTRICT GOVERNMENT (KOTA. SEMARANG) MHA=MINISTRY OF HOME AFFAIRS ADMINISTRATIVE UNIT PROVINCIAL GOVER