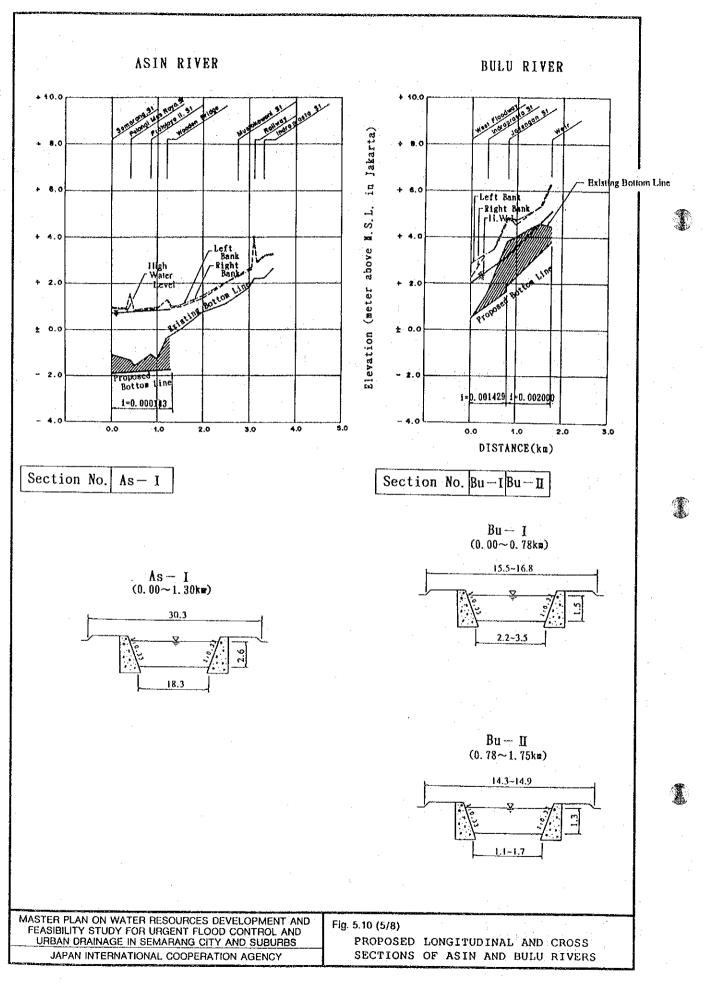

A

F - 80

.

-86

1

¢.

.

F-92

Ì

MASTER PLAN ON WATER RESOURCES DEVELOPMENT AND FEASIBILITY STUDY FOR URGENT FLOOD CONTROL AND URBAN DRAINAGE IN SEMARANG CITY AND SUBURBS JAPAN INTERNATIONAL COOPERATION AGENCY

F-94

Fig. 5.11

|                     | Ř                        | <br> |
|---------------------|--------------------------|------|
| •                   | 2008                     |      |
|                     | 2007 2008                |      |
| :                   | 2006                     |      |
|                     | 2005                     |      |
| AN                  | 2002 2003 2004 2005 2006 |      |
| PL                  | 2003                     |      |
| GE                  | 2002                     |      |
| NA                  | 2001                     |      |
| URBAN DRAINAGE PLAN | 2000                     |      |
| ā                   | 1999                     |      |
| AN<br>N             | 1998 1999 2000           |      |
| IRB                 |                          | F    |
| 3                   | 394 1995 1996 1997       |      |
|                     | 1995                     |      |
|                     | 394                      |      |