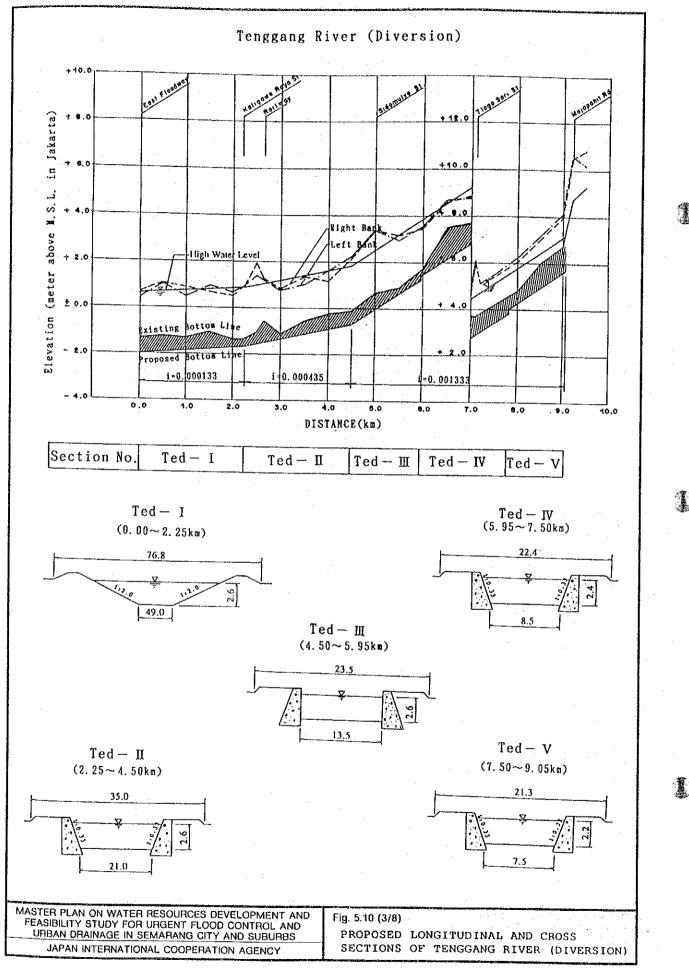

| 1. Eastern Semarang       Siringin River       Image: River | Description         | 6661 8661 1661 9661 9661 9661 | 500 | 2002  | 2001 2002 2003 2004 | · | 2005 2006 2007 2008 | 2007 2                           |                   | 809              | 2009 2010 2011 2012 2013 2014 | 2012 | 2013      | 2014 |     |
|----------------------------------------------------------------------------------------------------------------------------------------------------------------------------------------------------------------------------------------------------------------------------------------------------------------------------------------------------------------------------------------------------------------------------------------------------------------------------------------------------------------------------------------------------------------------------------------------------------------------------------------------------------------------------------------------------------------------------------------------------------------------------------------------------------------------------------------------------------------------------------------------------------------------------------------------------------------------------------------------------------------------------------------------------------------------------------------------------------------------------------------------------------------------------------------------------------------------------------------------------------------------------------------------------------------------------------------------------------------------------------------------------------------------------|---------------------|-------------------------------|-----|-------|---------------------|---|---------------------|----------------------------------|-------------------|------------------|-------------------------------|------|-----------|------|-----|
|                                                                                                                                                                                                                                                                                                                                                                                                                                                                                                                                                                                                                                                                                                                                                                                                                                                                                                                                                                                                                                                                                                                                                                                                                                                                                                                                                                                                                            | 1. Eastern Semarang |                               |     |       |                     |   |                     |                                  |                   |                  |                               |      |           |      | :   |
|                                                                                                                                                                                                                                                                                                                                                                                                                                                                                                                                                                                                                                                                                                                                                                                                                                                                                                                                                                                                                                                                                                                                                                                                                                                                                                                                                                                                                            | Siringin River      |                               |     |       |                     |   |                     |                                  | _ <u>[]</u>       | 100000           |                               |      |           | 10.0 |     |
|                                                                                                                                                                                                                                                                                                                                                                                                                                                                                                                                                                                                                                                                                                                                                                                                                                                                                                                                                                                                                                                                                                                                                                                                                                                                                                                                                                                                                            | Tenggang River      |                               |     |       |                     |   | -<br>Southalite     | 1999 (Parline)<br>1999 (Parline) | 1.2.1.2.6464.1.2. | e<br>San La Inee | Artica month                  | 1    | <br> <br> | 1    | . • |
|                                                                                                                                                                                                                                                                                                                                                                                                                                                                                                                                                                                                                                                                                                                                                                                                                                                                                                                                                                                                                                                                                                                                                                                                                                                                                                                                                                                                                            | 2. Central Semarang |                               |     |       |                     |   |                     |                                  |                   | ·                |                               |      |           |      |     |
|                                                                                                                                                                                                                                                                                                                                                                                                                                                                                                                                                                                                                                                                                                                                                                                                                                                                                                                                                                                                                                                                                                                                                                                                                                                                                                                                                                                                                            | Semarang River      |                               |     |       |                     |   |                     |                                  |                   |                  |                               |      |           |      |     |
|                                                                                                                                                                                                                                                                                                                                                                                                                                                                                                                                                                                                                                                                                                                                                                                                                                                                                                                                                                                                                                                                                                                                                                                                                                                                                                                                                                                                                            | Banger River        |                               |     |       |                     |   |                     |                                  |                   |                  |                               |      |           |      |     |
|                                                                                                                                                                                                                                                                                                                                                                                                                                                                                                                                                                                                                                                                                                                                                                                                                                                                                                                                                                                                                                                                                                                                                                                                                                                                                                                                                                                                                            | Bulu River          |                               |     |       |                     |   |                     | <br>                             |                   | <br> <br>        |                               |      |           |      |     |
|                                                                                                                                                                                                                                                                                                                                                                                                                                                                                                                                                                                                                                                                                                                                                                                                                                                                                                                                                                                                                                                                                                                                                                                                                                                                                                                                                                                                                            | 3. Western Semarang |                               |     |       |                     |   |                     |                                  |                   | <br>             |                               |      |           |      |     |
|                                                                                                                                                                                                                                                                                                                                                                                                                                                                                                                                                                                                                                                                                                                                                                                                                                                                                                                                                                                                                                                                                                                                                                                                                                                                                                                                                                                                                            | Ronggolawe River    |                               |     |       | :                   |   |                     |                                  |                   |                  |                               |      |           |      | :   |
|                                                                                                                                                                                                                                                                                                                                                                                                                                                                                                                                                                                                                                                                                                                                                                                                                                                                                                                                                                                                                                                                                                                                                                                                                                                                                                                                                                                                                            | Karangayu River     |                               |     |       | · ·                 |   |                     |                                  |                   |                  |                               |      |           |      |     |
|                                                                                                                                                                                                                                                                                                                                                                                                                                                                                                                                                                                                                                                                                                                                                                                                                                                                                                                                                                                                                                                                                                                                                                                                                                                                                                                                                                                                                            | Tawang River        |                               |     | · · · |                     |   |                     |                                  |                   |                  |                               |      |           |      |     |
|                                                                                                                                                                                                                                                                                                                                                                                                                                                                                                                                                                                                                                                                                                                                                                                                                                                                                                                                                                                                                                                                                                                                                                                                                                                                                                                                                                                                                            | Silandak Channel    |                               |     |       |                     |   |                     |                                  |                   |                  |                               |      |           |      |     |