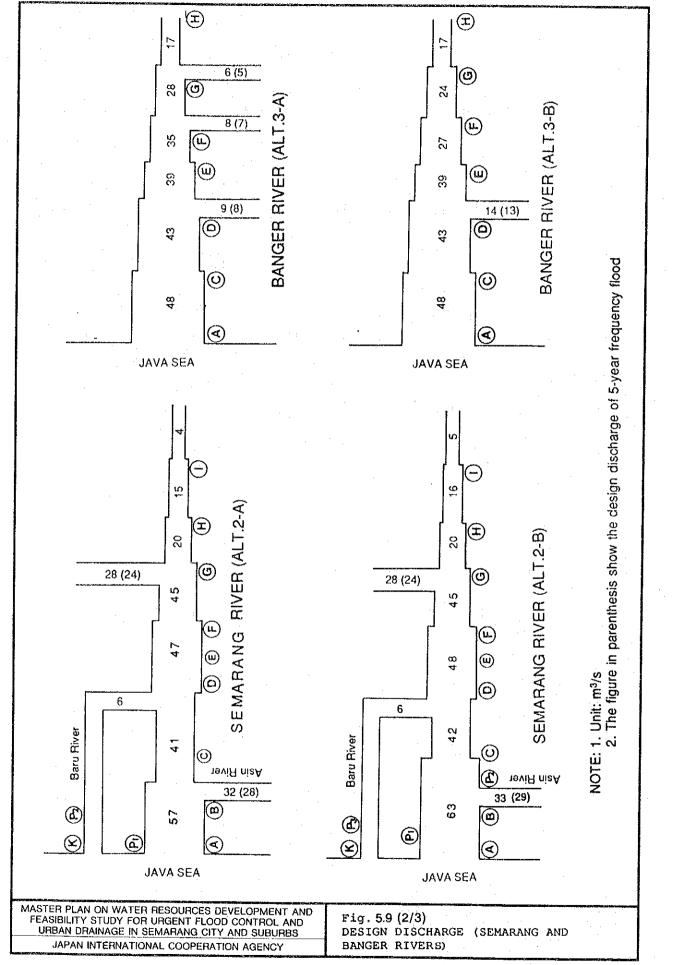

A





F - 80









.





-86





1

¢.



.







F-92



Ì

MASTER PLAN ON WATER RESOURCES DEVELOPMENT AND FEASIBILITY STUDY FOR URGENT FLOOD CONTROL AND URBAN DRAINAGE IN SEMARANG CITY AND SUBURBS JAPAN INTERNATIONAL COOPERATION AGENCY

F-94

Fig. 5.11

|                     | Ř                        | <br> |
|---------------------|--------------------------|------|
| •                   | 2008                     |      |
|                     | 2007 2008                |      |
| :                   | 2006                     |      |
|                     | 2005                     |      |
| AN                  | 2002 2003 2004 2005 2006 |      |
| PL                  | 2003                     |      |
| GE                  | 2002                     |      |
| NA                  | 2001