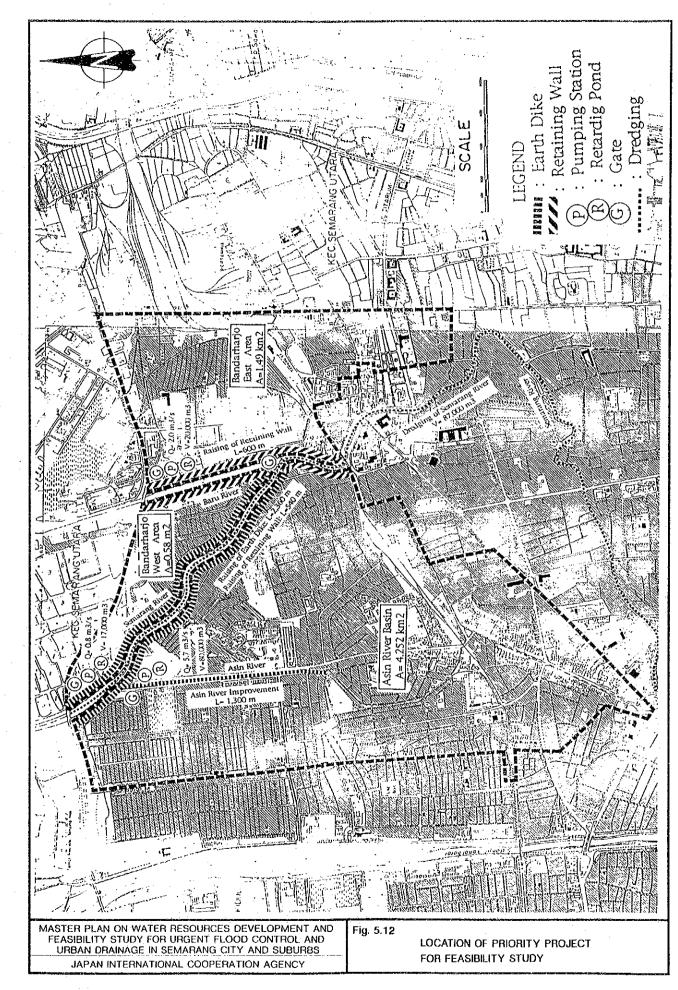

| Silandak Channel    |                               |     |       |                     |   |                     |                                  |                   |                  |                               |      |           |      |     |

IMPLEMENTATION SCHEDULE FOR MASTER PLAN OF URBAN DRAINAGE WORKS









1



MASTER PLAN ON WATER RESOURCES DEVELOPMENT AND FEASIBILITY STUDY FOR URGENT FLOOD CONTROL AND URBAN DRAINAGE IN SEMARANG CITY AND SUBURBS JAPAN INTERNATIONAL COOPERATION AGENCY

F-100

Fig. 5.17

| IT PLAN      |
|--------------|
| EVELOPMEN    |
| RESOURCES DI |
| WATER RE     |

| 1. Babon Dam           |  |
|------------------------|--|
| 2. Jatibarang Dam      |  |
| 3. Mundingan Dam       |  |
| 4. Interbasin Transfer |  |
| 5. Kedung Suren Dam    |  |
| Kedung Suren Dam       |  |
| Conveyance Channel     |  |

IMPLEMENTATION SCHEDULE FOR MASTER PLAN OF WATER SUPPLY WORKS



F







F - 104





T







ALC: N

þ

Part of the second seco



KOTA = MUNICIPALITY (KOTAMADYA) DISTRICT GOVERNMENT (KOTA. SEMARANG) MHA=MINISTRY OF HOME AFFAIRS ADMINISTRATIVE UNIT PROVINCIAL G