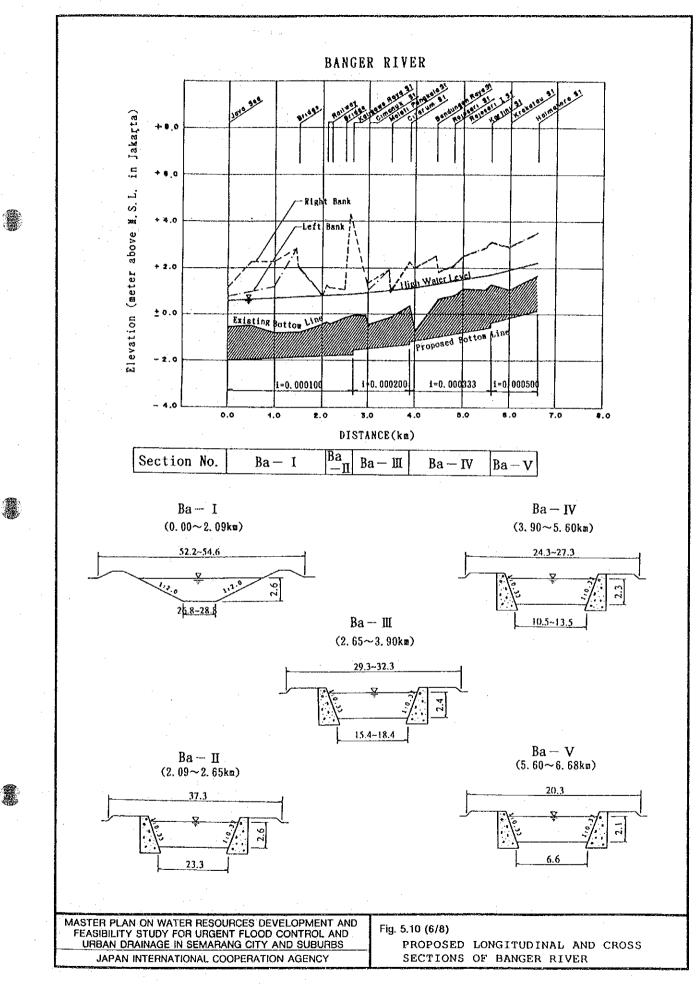

A

F - 80

.

-86

1

¢.

.

F-92

Ì

MASTER PLAN ON WATER RESOURCES DEVELOPMENT AND FEASIBILITY STUDY FOR URGENT FLOOD CONTROL AND URBAN DRAINAGE IN SEMARANG CITY AND SUBURBS JAPAN INTERNATIONAL COOPERATION AGENCY

F-94

Fig. 5.11

|                     | Ř                        | <br> |
|---------------------|--------------------------|------|
| •                   | 2008                     |      |
|                     | 2007 2008                |      |
| :                   | 2006                     |      |
|                     | 2005                     |      |
| AN                  | 2002 2003 2004 2005 2006 |      |
| PL                  | 2003                     |      |
| GE                  | 2002                     |      |
| NA                  | 2001                     |      |
| URBAN DRAINAGE PLAN | 2000                     |      |
| ā                   | 1999                     |      |
| AN<br>N             | 1998 1999 2000           |      |
| IRB                 |                          | F    |
| 3                   | 394 1995 1996 1997       |      |
|                     | 1995                     |      |
|                     | 394                      |      |