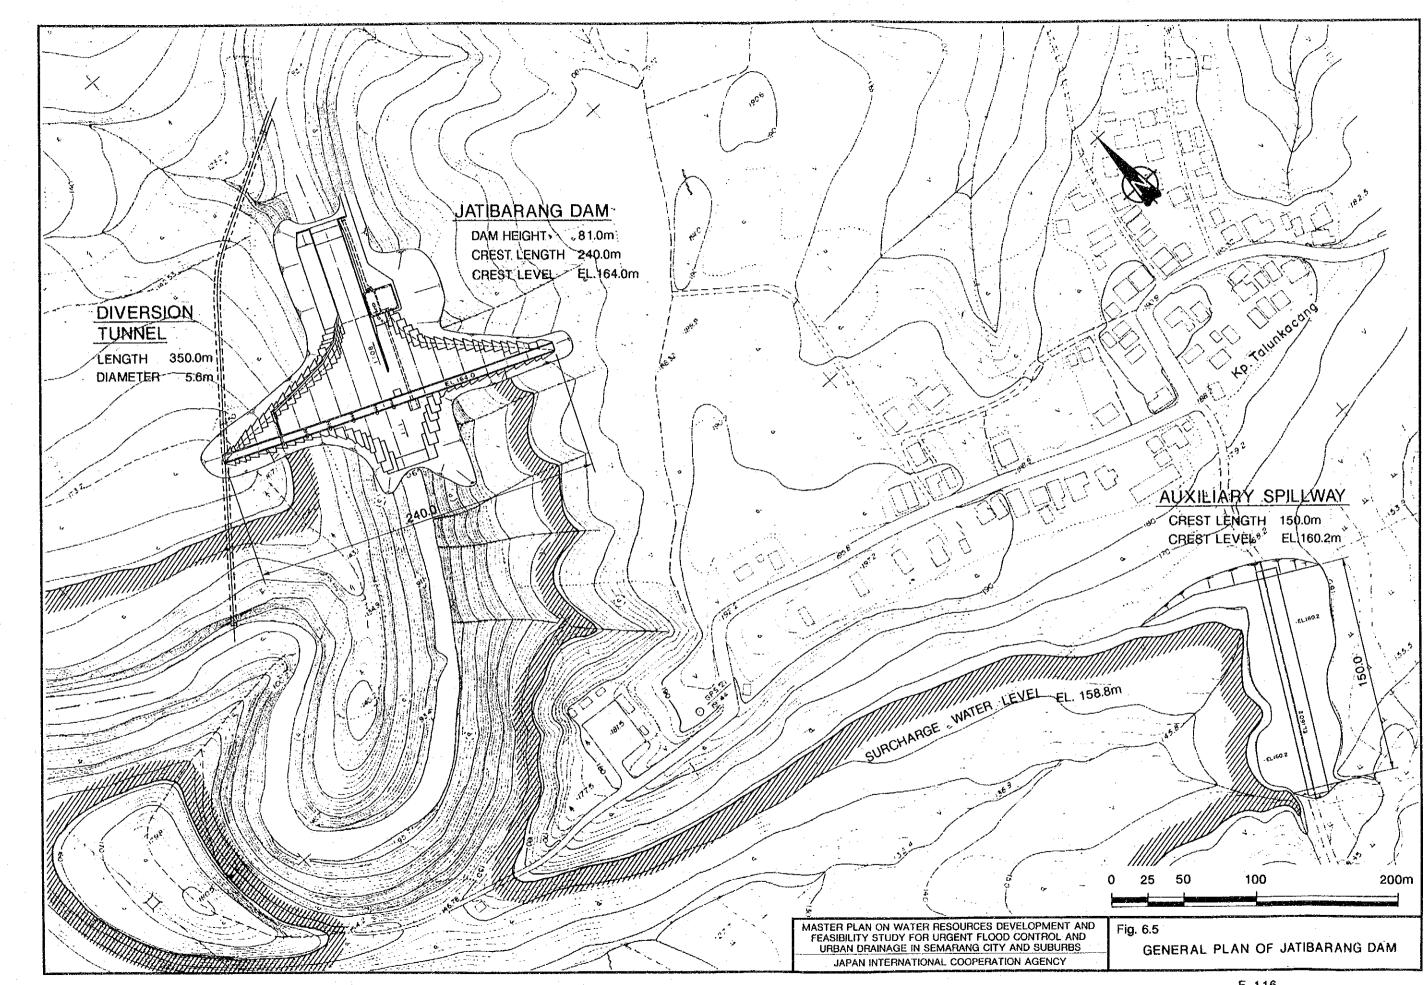

VINCIAL GOVERNMENT (JAWA TENGAH) DPUP=PROVINCIAL OFFICE FOR DPUK=DISTRICT OFFICE FOR MHA PUBLIC WORKS PUBLIC WORKS O/M EXECUTION UNIT PLP=DIRECTORATE OF ENVIRONMENTAL SANITATION COORDINATING UNIT DGCK=DIRECTORATE OF HUMAN SETTLEMENTS KANWIL DPUK NWC KANWIL=REGIONAL COMPTENT AUTHORITY MPW=MINISTRY OF PUBLIC WORKS NWC=NATIONAL WATER COUNCIL TECHNICAL MANAGEMENT UNIT DGCK/PLP DPUP MPW NOTE: COORDINATION LINE CONSULTATION & : COMMAND LINE : GUIDANCE LINE PROVINCIAL LEVEL DISTRICT LEVEL CENTRAL LEVEL LEGEND ķ ....... MASTER PLAN ON WATER RESOURCES DEVELOPMENT AND Fig. 5.25 ORGANIZATION FOR OPERATION AND MAINTENANCE OF URBAN DRAINAGE FACILITIES FEASIBILITY STUDY FOR URGENT FLOOD CONTROL AND URBAN DRAINAGE IN SEMARANG CITY AND SUBURBS JAPAN INTERNATIONAL COOPERATION AGENCY

T)

Î



×.





Ť







F-117





a



Description 1994 1995 1996 1997 1998 1999 2000 2001 2002 2003 2004 i **River Improvement** Works for **Flood Control** West Floodway/ Garang River Plan Jatibarang Dam KXXXXXX **Construction Works** Water Resources Development Hydropower Station Plan 1 **Construction Works** Urban Drainage Plan  $\bigotimes$  $\infty$ **Detailed Design** Land Acquisition  $\sim$ Construction Works

MASTER PLAN ON WATER RESOURCES DEVELOPMENT AND FEASIBILITY STUDY FOR URGENT FLOOD CONTROL AND URBAN DRAINAGE IN SEMARANG CITY AND SUBURBS JAPAN INTERNATIONAL COOPERATION AGENCY









F-125









F-129



**A** 





۲

F-132



1992 1993 1995 1998 1994 1996 1997 1999 2000 ltem Feasibility Study 11. A. Application for Loan **Detailed Design** P/Q and Tendering Construction

N.

 

 MASTER