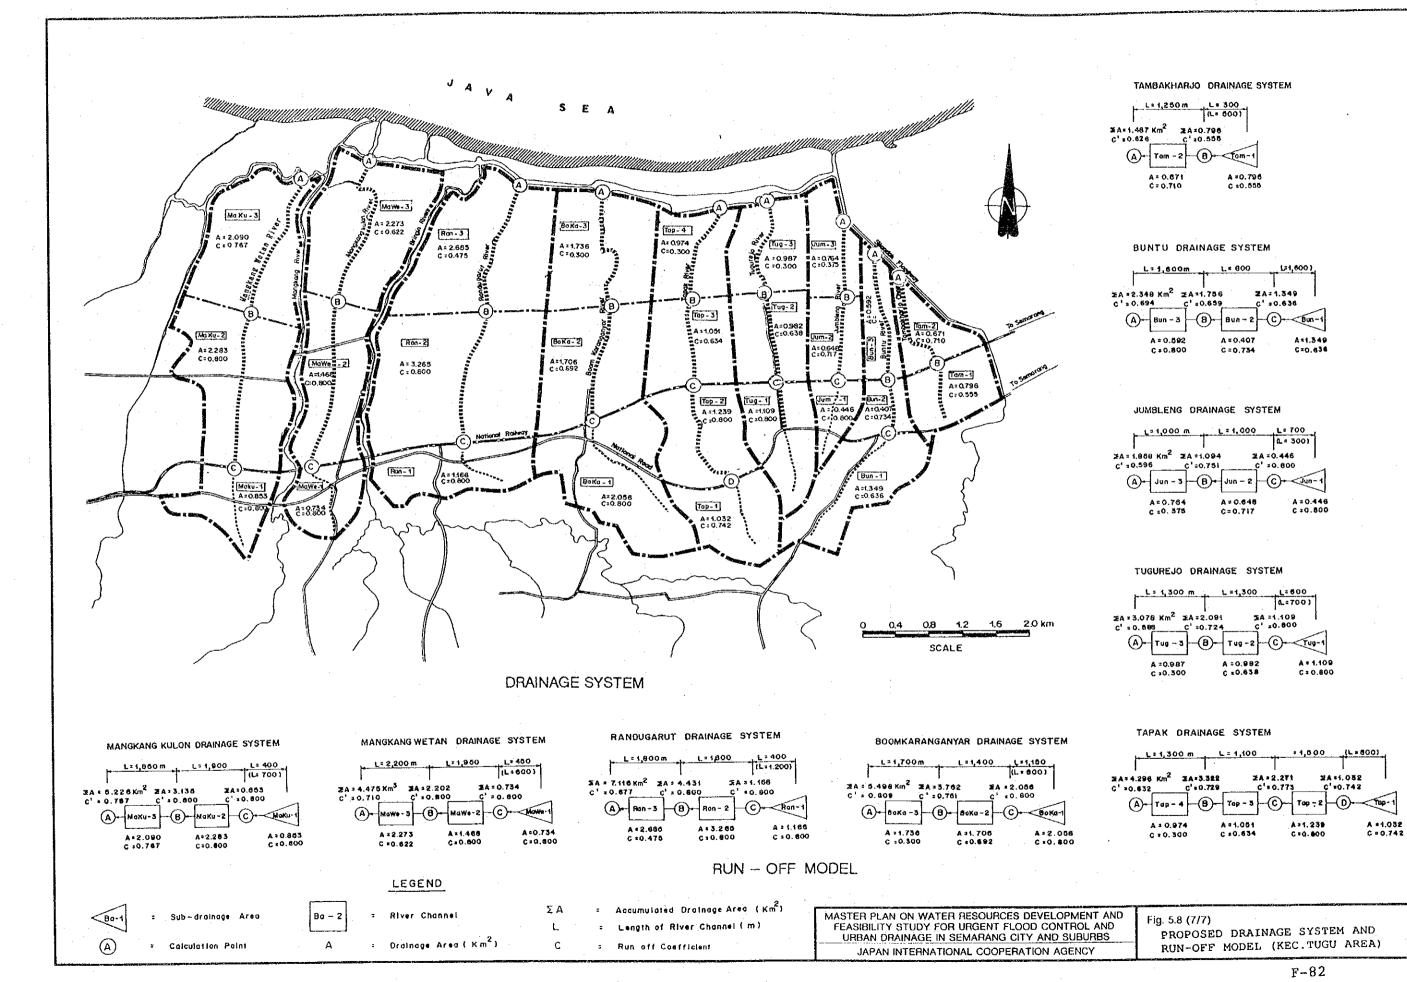

A





F - 80









.





-86





1

¢.



.







F-92



Ì

MASTER PLAN ON WATER RESOURCES DEVELOPMENT AND FEASIBILITY STUDY FOR URGENT FLOOD CONTROL AND URBAN DRAINAGE IN SEMARANG CITY AND SUBURBS JAPAN INTERNATIONAL COOPERATION AGENCY

F-94

Fig. 5.11

|                     | Ř                        | <br> |
|---------------------|--------------------------|------|
| •                   | 2008                     |      |
|                     | 2007 2008                |      |
| :                   | 2006                     |      |
|                     | 2005                     |      |
| AN                  | 2002 2003 2004 2005 2006 |      |
| PL                  | 2003                     |      |
| GE                  | 2002                     |      |
| NA                  | 2001