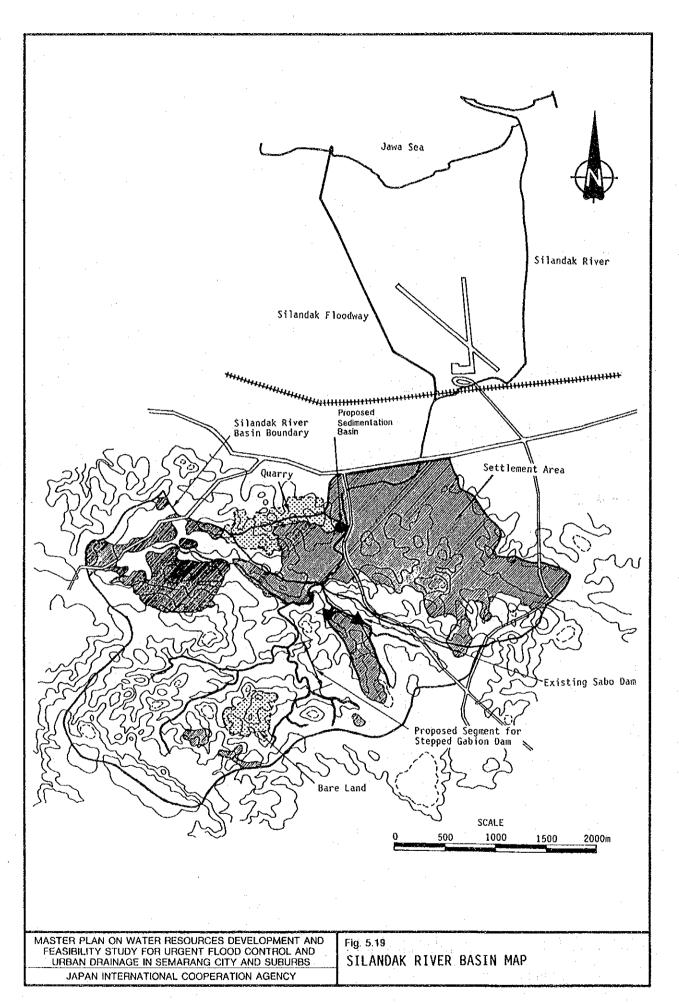

|                   |                  |                               |      |           |      |     |

IMPLEMENTATION SCHEDULE FOR MASTER PLAN OF URBAN DRAINAGE WORKS









1



MASTER PLAN ON WATER RESOURCES DEVELOPMENT AND FEASIBILITY STUDY FOR URGENT FLOOD CONTROL AND URBAN DRAINAGE IN SEMARANG CITY AND SUBURBS JAPAN INTERNATIONAL COOPERATION AGENCY

F-100

Fig. 5.17

| IT PLAN      |
|--------------|
| EVELOPMEN    |
| RESOURCES DI |
| WATER RE     |

| 1. Babon Dam           |  |
|------------------------|--|
| 2. Jatibarang Dam      |  |
| 3. Mundingan Dam       |  |
| 4. Interbasin Transfer |  |
| 5. Kedung Suren Dam    |  |
| Kedung Suren Dam       |  |
| Conveyance Channel     |  |

IMPLEMENTATION SCHEDULE FOR MASTER PLAN OF WATER SUPPLY WORKS



F







F - 104





T







ALC: N

þ

Part of the second seco



KOTA = MUNICIPALITY (KOTAMADYA) DISTRICT GOVERNMENT (KOTA. SEMARANG) MHA=MINISTRY OF HOME AFFAIRS ADMINISTRATIVE UNIT PROVINCIAL GOVERNMENT (JAWA TENGAH) DPUP=PROVINCIAL OFFICE FOR DPUK=DISTRICT OFFICE FOR MHA PUBLIC WORKS PUBLIC WORKS O/M EXECUTION UNIT PLP=DIRECTORATE OF ENVIRONMENTAL SANITATION COORDINATING UNIT DGCK=DIRECTORATE OF HUMAN SETTLEMENTS KANWIL DPUK NWC KANWIL=REGIONAL COMPTENT AUTHORITY MPW=MINISTRY OF PUBLIC WORKS NWC=NATIONAL WATER COUNCIL TECHNICAL MANAGEMENT UNIT DGCK/PLP DPUP MPW NOTE: COORDINATION LINE CONSULTATION & : COMMAND LINE : GUIDANCE LINE PROVINCIAL LEVEL DISTRICT LEVEL CENTRAL LEVEL LEGEND ķ ....... MASTER PLAN ON WATER RESOURCES DEVELOPMENT AND Fig. 5.25 ORGANIZATION FOR OPERATION AND MAINTEN