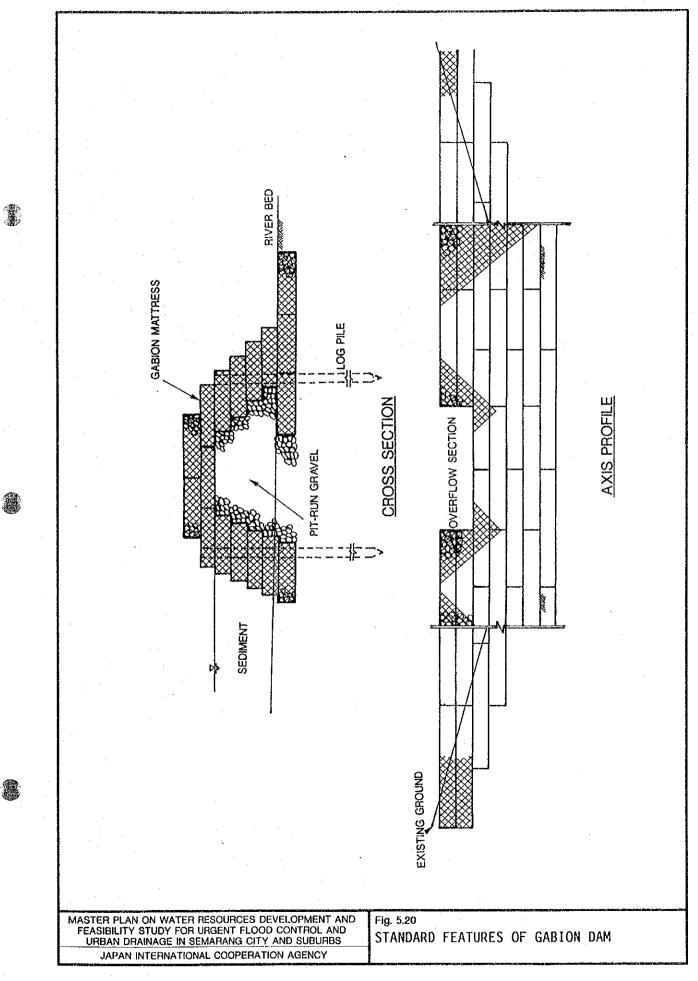

|                   |                  |                               |      |           |      |     |

IMPLEMENTATION SCHEDULE FOR MASTER PLAN OF URBAN DRAINAGE WORKS









1



MASTER PLAN ON WATER RESOURCES DEVELOPMENT AND FEASIBILITY STUDY FOR URGENT FLOOD CONTROL AND URBAN DRAINAGE IN SEMARANG CITY AND SUBURBS JAPAN INTERNATIONAL COOPERATION AGENCY

F-100

Fig. 5.17

| IT PLAN      |
|--------------|
| EVELOPMEN    |
| RESOURCES DI |
| WATER RE     |

| 1. Babon Dam           |  |
|------------------------|--|
| 2. Jatibarang Dam      |  |
| 3. Mundingan Dam       |  |
| 4. Interbasin Transfer |  |
| 5. Kedung Suren Dam    |  |
| Kedung Suren Dam       |  |
| Conveyance Channel     |  |

IMPLEMENTATION SCHEDULE FOR MASTER PLAN OF WATER SUPPLY WORKS



F







F - 104





T







ALC: N

þ

Part of the second seco



KOTA = MUNICIPALITY (KOTAMADYA) DISTRICT GOVERNMENT (KOTA. SEMARANG) MHA=MINISTRY OF HOME AFFAIRS ADMINISTRATIVE UNIT PROVINCIAL GOVERNMENT (JAWA TENGAH) DPUP=PROVINCIAL OFFICE FOR DPUK=DISTRICT OFFICE FOR MHA PUBLIC WORKS PUBLIC WORKS O/M EXECUTION UNIT PLP=DIRECTORATE OF ENVIRONMENTAL SANITATION COORDINATING UNIT DGCK=DIRECTORATE OF HUMAN SETTLEMENTS KANWIL DPUK NWC KANWIL=REGIONAL COMPTENT AUTHORITY MPW=MINISTRY OF PUBLIC WORKS NWC=NATIONAL WATER COUNCIL TECHNICAL MANAGEMENT UNIT DGCK/PLP DPUP MPW NOTE: COORDINATION LINE CONSULTATION & : COMMAND LINE : GUIDANCE LINE PROVINCIAL LEVEL DISTRICT LEVEL CENTRAL LEVEL LEGEND ķ ....... MASTER PLAN ON WATER RESOURCES DEVELOPMENT AND Fig. 5.25 ORGANIZATION FOR OPERATION AND MAINTENAN