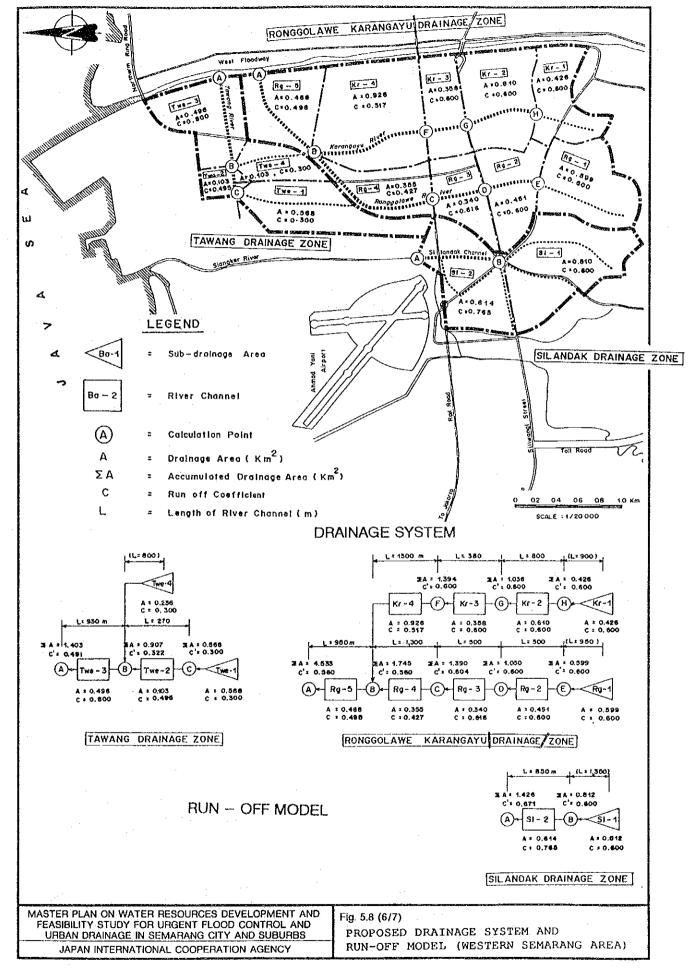

A





F - 80









.





-86





1

¢.



.







F-92



Ì

MASTER PLAN ON WATER RESOURCES DEVELOPMENT AND FEASIBILITY STUDY FOR URGENT FLOOD CONTROL AND URBAN DRAINAGE IN SEMARANG CITY AND SUBURBS JAPAN INTERNATIONAL COOPERATION AGENCY

F-94

Fig. 5.11

|                     | Ř                        | <br> |
|---------------------|--------------------------|------|
| •                   | 2008                     |      |
|                     | 2007 2008                |      |
| :                   | 2006                     |      |
|                     | 2005                     |      |
| AN                  | 2002 2003 2004 2005 2006 |      |
| PL                  | 2003                     |      |
| GE                  | 2002                     |      |
| NA                  | 2001