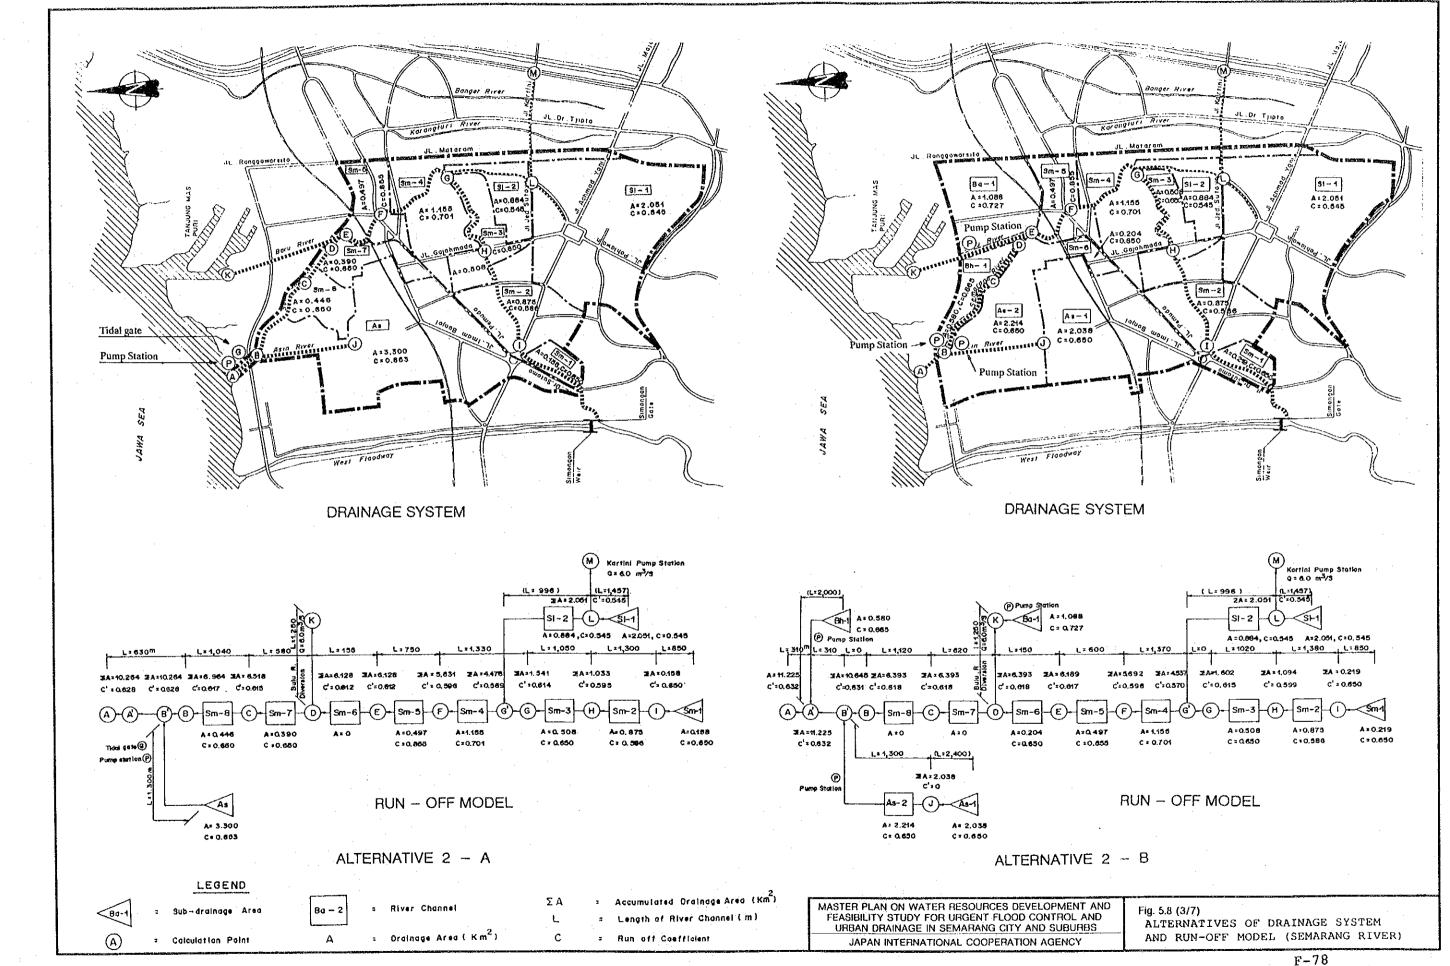

A





F - 80









.





-86





1

¢.



.







F-92



Ì

MASTER PLAN ON WATER RESOURCES DEVELOPMENT AND FEASIBILITY STUDY FOR URGENT FLOOD CONTROL AND URBAN DRAINAGE IN SEMARANG CITY AND SUBURBS JAPAN INTERNATIONAL COOPERATION AGENCY

F-94

Fig. 5.11

|                     | Ř                        | <br> |
|---------------------|--------------------------|------|
| •                   | 2008                     |      |
|                     | 2007 2008                |      |
| :                   | 2006                     |      |
|                     | 2005                     |      |
| AN                  | 2002 2003 2004 2005 2006 |      |
| PL                  | 2003                     |      |
| GE                  | 2002                     |      |
| NA