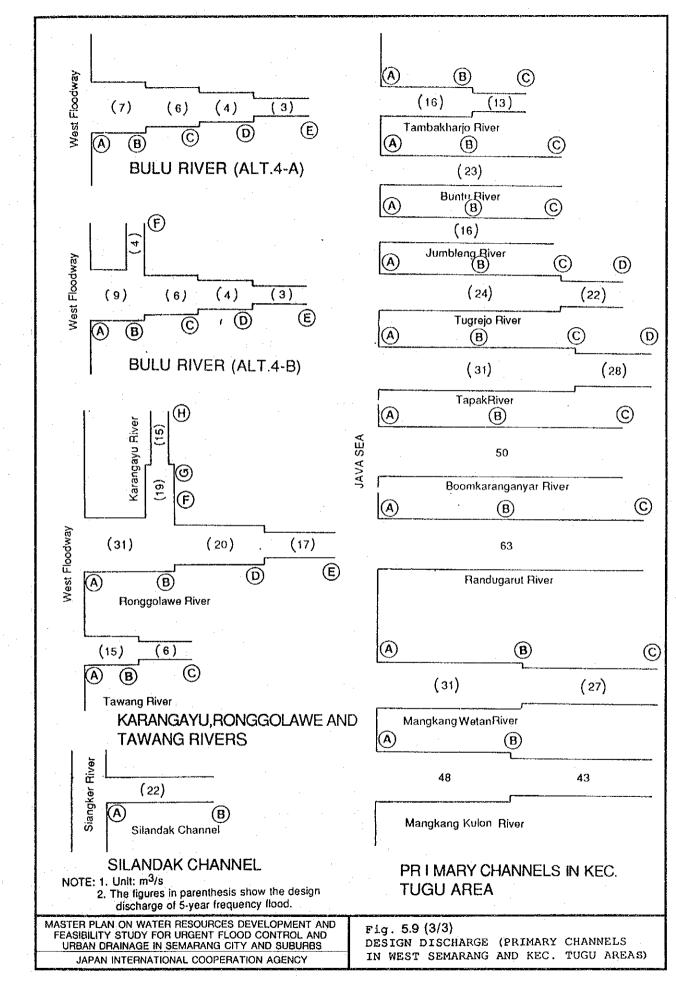

A





F - 80









.





-86





1

¢.



.







F-92



Ì

MASTER PLAN ON WATER RESOURCES DEVELOPMENT AND FEASIBILITY STUDY FOR URGENT FLOOD CONTROL AND URBAN DRAINAGE IN SEMARANG CITY AND SUBURBS JAPAN INTERNATIONAL COOPERATION AGENCY

F-94

Fig. 5.11

|                     | Ř                        | <br> |
|---------------------|--------------------------|------|
| •                   | 2008                     |      |
|                     | 2007 2008                |      |
| :                   | 2006                     |      |
|                     | 2005                     |      |
| AN                  | 2002 2003 2004 2005 2006 |      |
| PL                  | 2003                     |      |
| GE                  | 2002                     |      |
| NA                  | 2001