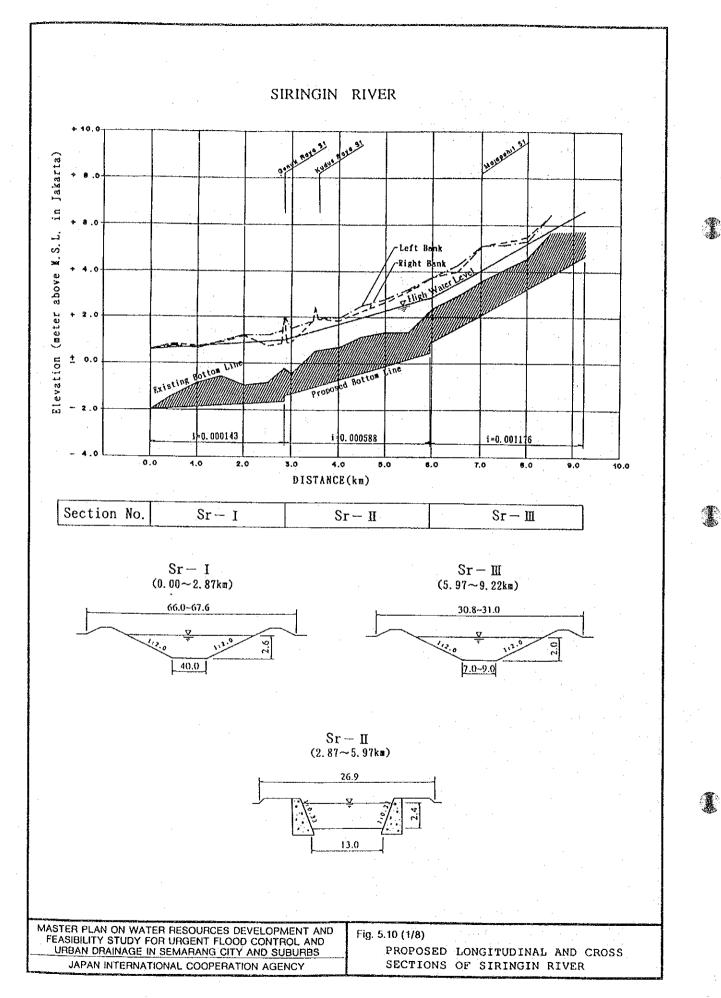

| 1. Eastern Semarang       Siringin River       Image: River | Description         | 6661 8661 1661 9661 9661 9661 | 500 | 2002  | 2001 2002 2003 2004 | · | 2005 2006 2007 2008 | 2007 2                           |                   | 809              | 2009 2010 2011 2012 2013 2014 | 2012 | 2013      | 2014 |     |
|----------------------------------------------------------------------------------------------------------------------------------------------------------------------------------------------------------------------------------------------------------------------------------------------------------------------------------------------------------------------------------------------------------------------------------------------------------------------------------------------------------------------------------------------------------------------------------------------------------------------------------------------------------------------------------------------------------------------------------------------------------------------------------------------------------------------------------------------------------------------------------------------------------------------------------------------------------------------------------------------------------------------------------------------------------------------------------------------------------------------------------------------------------------------------------------------------------------------------------------------------------------------------------------------------------------------------------------------------------------------------------------------------------------------------|---------------------|-------------------------------|-----|-------|---------------------|---|---------------------|----------------------------------|-------------------|------------------|-------------------------------|------|-----------|------|-----|
|                                                                                                                                                                                                                                                                                                                                                                                                                                                                                                                                                                                                                                                                                                                                                                                                                                                                                                                                                                                                                                                                                                                                                                                                                                                                                                                                                                                                                            | 1. Eastern Semarang |                               |     |       |                     |   |                     |                                  |                   |                  |                               |      |           |      | :   |
|                                                                                                                                                                                                                                                                                                                                                                                                                                                                                                                                                                                                                                                                                                                                                                                                                                                                                                                                                                                                                                                                                                                                                                                                                                                                                                                                                                                                                            | Siringin River      |                               |     |       |                     |   |                     |                                  | _ <u>[]</u>       | 100000           |                               |      |           | 10.0 |     |
|                                                                                                                                                                                                                                                                                                                                                                                                                                                                                                                                                                                                                                                                                                                                                                                                                                                                                                                                                                                                                                                                                                                                                                                                                                                                                                                                                                                                                            | Tenggang River      |                               |     |       |                     |   | -<br>Southalite     | 1999 (Parline)<br>1999 (Parline) | 1.2.1.2.6464.1.2. | e<br>San La Inee | Artica month                  | 1    | <br> <br> | 1    | . • |
|                                                                                                                                                                                                                                                                                                                                                                                                                                                                                                                                                                                                                                                                                                                                                                                                                                                                                                                                                                                                                                                                                                                                                                                                                                                                                                                                                                                                                            | 2. Central Semarang |                               |     |       |                     |   |                     |                                  |                   | ·                |                               |      |           |      |     |
|                                                                                                                                                                                                                                                                                                                                                                                                                                                                                                                                                                                                                                                                                                                                                                                                                                                                                                                                                                                                                                                                                                                                                                                                                                                                                                                                                                                                                            | Semarang River      |                               |     |       |                     |   |                     |                                  |                   |                  |                               |      |           |      |     |
|                                                                                                                                                                                                                                                                                                                                                                                                                                                                                                                                                                                                                                                                                                                                                                                                                                                                                                                                                                                                                                                                                                                                                                                                                                                                                                                                                                                                                            | Banger River        |                               |     |       |                     |   |                     |                                  |                   |                  |                               |      |           |      |     |
|                                                                                                                                                                                                                                                                                                                                                                                                                                                                                                                                                                                                                                                                                                                                                                                                                                                                                                                                                                                                                                                                                                                                                                                                                                                                                                                                                                                                                            | Bulu River          |                               |     |       |                     |   |                     | <br>                             |                   | <br> <br>        |                               |      |           |      |     |
|                                                                                                                                                                                                                                                                                                                                                                                                                                                                                                                                                                                                                                                                                                                                                                                                                                                                                                                                                                                                                                                                                                                                                                                                                                                                                                                                                                                                                            | 3. Western Semarang |                               |     |       |                     |   |                     |                                  |                   | <br>             |                               |      |           |      |     |
|                                                                                                                                                                                                                                                                                                                                                                                                                                                                                                                                                                                                                                                                                                                                                                                                                                                                                                                                                                                                                                                                                                                                                                                                                                                                                                                                                                                                                            | Ronggolawe River    |                               |     |       | :                   |   |                     |                                  |                   |                  |                               |      |           |      | :   |
|                                                                                                                                                                                                                                                                                                                                                                                                                                                                                                                                                                                                                                                                                                                                                                                                                                                                                                                                                                                                                                                                                                                                                                                                                                                                                                                                                                                                                            | Karangayu River     |                               |     |       | · ·                 |   |                     |                                  |                   |                  |                               |      |           |      |     |
|                                                                                                                                                                                                                                                                                                                                                                                                                                                                                                                                                                                                                                                                                                                                                                                                                                                                                                                                                                                                                                                                                                                                                                                                                                                                                                                                                                                                                            | Tawang River        |                               |     | · · · |                     |   |                     |                                  |                   |                  |                               |      |           |      |     |
|                                                                                                                                                                                                                                                                                                                                                                                                                                                                                                                                                                                                                                                                                                                                                                                                                                                                                                                                                                                                                                                                                                                                                                                                                                                                                                                                                                                                                            | Silandak Channel    |                               |     |       |                     |   |                     |                                  |                   |                  |                               |      |           |      |     |