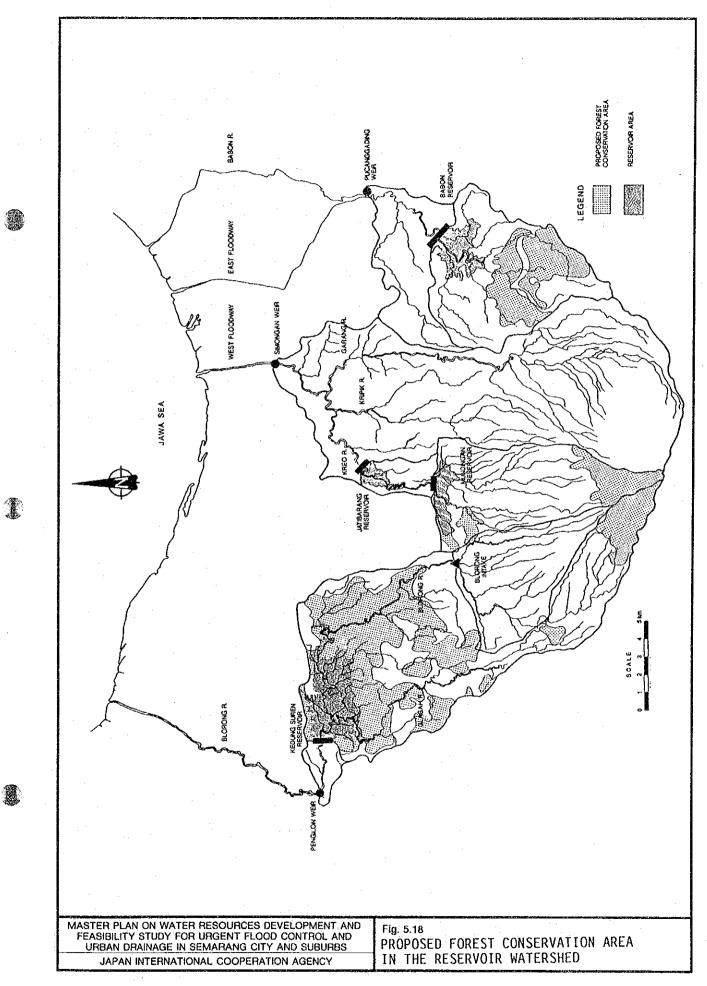

|                   |                  |                               |      |           |      |     |

IMPLEMENTATION SCHEDULE FOR MASTER PLAN OF URBAN DRAINAGE WORKS









1



MASTER PLAN ON WATER RESOURCES DEVELOPMENT AND FEASIBILITY STUDY FOR URGENT FLOOD CONTROL AND URBAN DRAINAGE IN SEMARANG CITY AND SUBURBS JAPAN INTERNATIONAL COOPERATION AGENCY

F-100

Fig. 5.17

| IT PLAN      |
|--------------|
| EVELOPMEN    |
| RESOURCES DI |
| WATER RE     |

| 1. Babon Dam           |  |
|------------------------|--|
| 2. Jatibarang Dam      |  |
| 3. Mundingan Dam       |  |
| 4. Interbasin Transfer |  |
| 5. Kedung Suren Dam    |  |
| Kedung Suren Dam       |  |
| Conveyance Channel     |  |

IMPLEMENTATION SCHEDULE FOR MASTER PLAN OF WATER SUPPLY WORKS



F







F - 104





T







ALC: N

þ

Part of the second seco



KOTA = MUNICIPALITY (KOTAMADYA) DISTRICT GOVERNMENT (KOTA. SEMARANG) MHA=MINISTRY OF HOME AFFAIRS ADMINISTRATIVE UNIT PROVINCIAL GOVERNMENT (JAWA TENGAH) DPUP=PROVINCIAL OFFICE FOR DPUK=DISTRICT OFFICE FOR MHA PUBLIC WORKS PUBLIC WORKS O/M EXECUTION UNIT PLP=DIRECTORATE OF ENVIRONMENTAL SANITATION COORDINATING UNIT DGCK=DIRECTORATE OF HUMAN SETTLEMENTS KANWIL DPUK NWC KANWIL=REGIONAL COMPTENT AUTHORITY MPW=MINISTRY OF PUBLIC WORKS NWC=NATIONAL WATER COUNCIL TECHNICAL MANAGEMENT UNIT DGCK/PLP DPUP MPW NOTE: COORDINATION LINE CONSULTATION & : COMMAND LINE : GUIDANCE LINE PROVINCIAL LEVEL DISTRICT LEVEL CENTRAL LEVEL LEGEND ķ ....... MASTER PLAN ON WATER RESOURCES DEVELOPMENT AND Fig. 5.25 ORGANIZATION FOR OPERATION AND MA