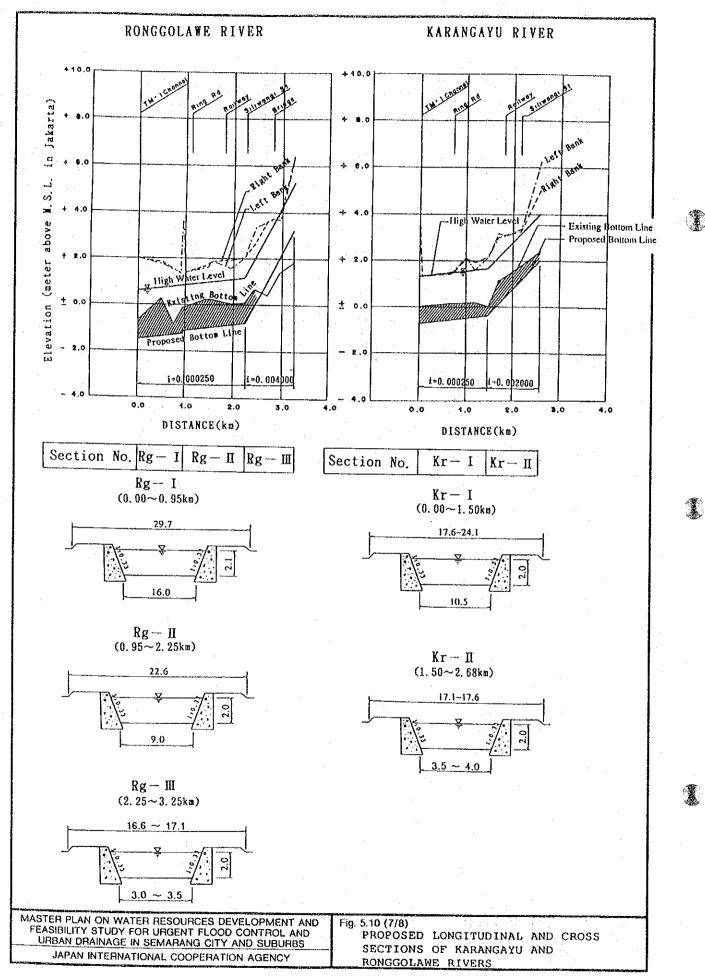

A

F - 80

.

-86

1

¢.

.

F-92

Ì

MASTER PLAN ON WATER RESOURCES DEVELOPMENT AND FEASIBILITY STUDY FOR URGENT FLOOD CONTROL AND URBAN DRAINAGE IN SEMARANG CITY AND SUBURBS JAPAN INTERNATIONAL COOPERATION AGENCY

F-94

Fig. 5.11

|                     | Ř                        | <br> |
|---------------------|--------------------------|------|
| •                   | 2008                     |      |
|                     | 2007 2008                |      |
| :                   | 2006                     |      |
|                     | 2005                     |      |
| AN                  | 2002 2003 2004 2005 2006 |      |
| PL                  | 2003                     |      |
| GE                  | 2002                     |      |
| NA                  | 2001                     |      |
| URBAN DRAINAGE PLAN | 2000                     |      |
| ā                   | 1999                     |      |
| AN<br>N             | 1998 1999 2000           |      |
| IRB                 |                          | F    |
| 3                   | 394 1995 1996 1997       |      |
|                     | 1995                     |      |
|                     | 394                      |      |