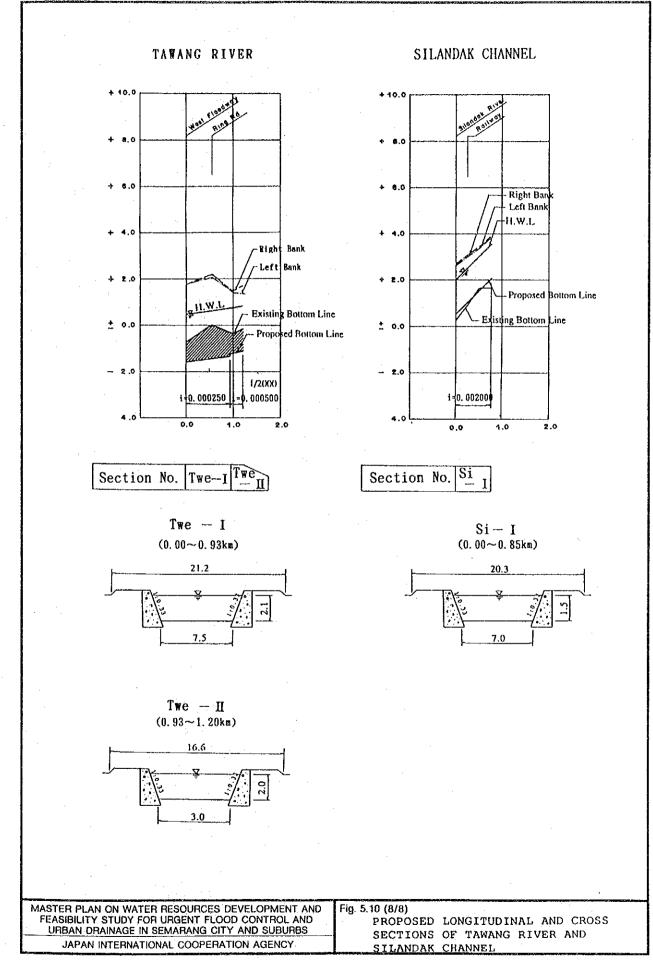

A

F - 80

.

-86

1

¢.

.

F-92

Ì

MASTER PLAN ON WATER RESOURCES DEVELOPMENT AND FEASIBILITY STUDY FOR URGENT FLOOD CONTROL AND URBAN DRAINAGE IN SEMARANG CITY AND SUBURBS JAPAN INTERNATIONAL COOPERATION AGENCY

F-94

Fig. 5.11

|                     | Ř                        | <br> |
|---------------------|--------------------------|------|
| •                   | 2008                     |      |
|                     | 2007 2008                |      |
| :                   | 2006                     |      |
|                     | 2005                     |      |
| AN                  | 2002 2003 2004 2005 2006 |      |
| PL                  | 2003                     |      |
| GE                  | 2002                     |      |
| NA                  | 2001                     |      |
| URBAN DRAINAGE PLAN | 2000                     |      |
| ā                   | 1999                     |      |
| AN<br>N             | 1998 1999 2000           |      |
| IRB                 |                          | F    |
| 3                   | 394 1995 1996 1997       |      |
|                     | 1995                     |      |
|                     | 394                      |      |