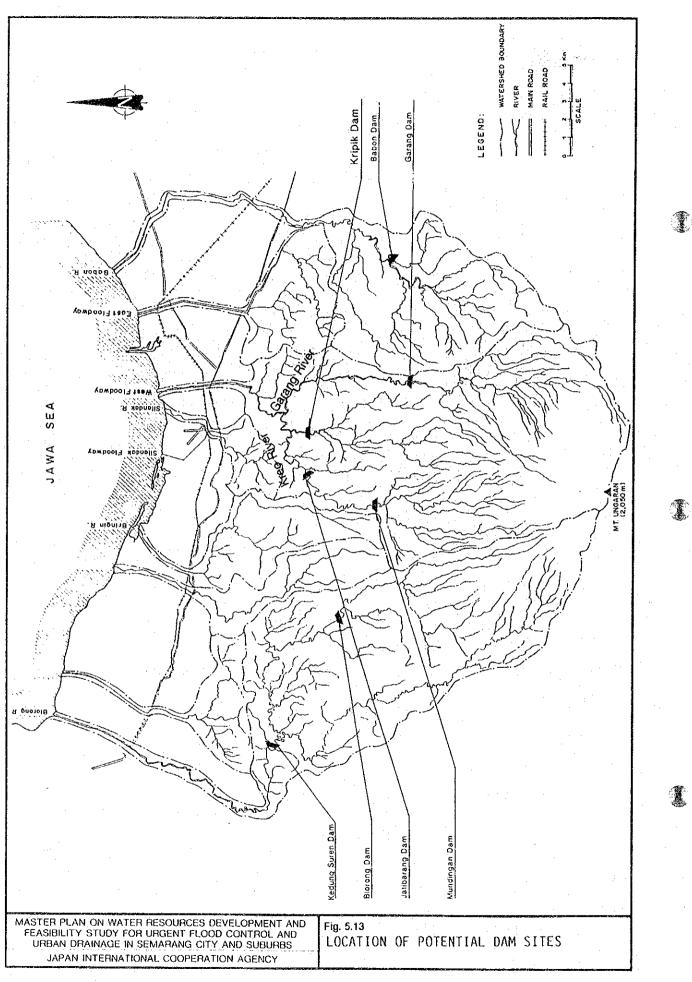

| Silandak Channel    |                               |     |       |                     |   |                     |                                  |                   |                  |                               |      |           |      |     |

IMPLEMENTATION SCHEDULE FOR MASTER PLAN OF URBAN DRAINAGE WORKS









1



MASTER PLAN ON WATER RESOURCES DEVELOPMENT AND FEASIBILITY STUDY FOR URGENT FLOOD CONTROL AND URBAN DRAINAGE IN SEMARANG CITY AND SUBURBS JAPAN INTERNATIONAL COOPERATION AGENCY

F-100

Fig. 5.17

| IT PLAN      |
|--------------|
| EVELOPMEN    |
| RESOURCES DI |
| WATER RE     |

| 1. Babon Dam           |  |
|------------------------|--|
| 2. Jatibarang Dam      |  |
| 3. Mundingan Dam       |  |
| 4. Interbasin Transfer |  |
| 5. Kedung Suren Dam    |  |
| Kedung Suren Dam       |  |
| Conveyance Channel     |  |

IMPLEMENTATION SCHEDULE FOR MASTER PLAN OF WATER SUPPLY WORKS



F







F - 104





T







ALC: N

þ

Part of the second seco



KOTA = MUNICIPALITY (KOTAMADYA) DISTRICT GOVERNMENT (KOTA. SEMARANG) MHA=MINISTRY OF HOME AFFAIRS ADMINISTRATIVE UNIT PROVINCIAL GOV