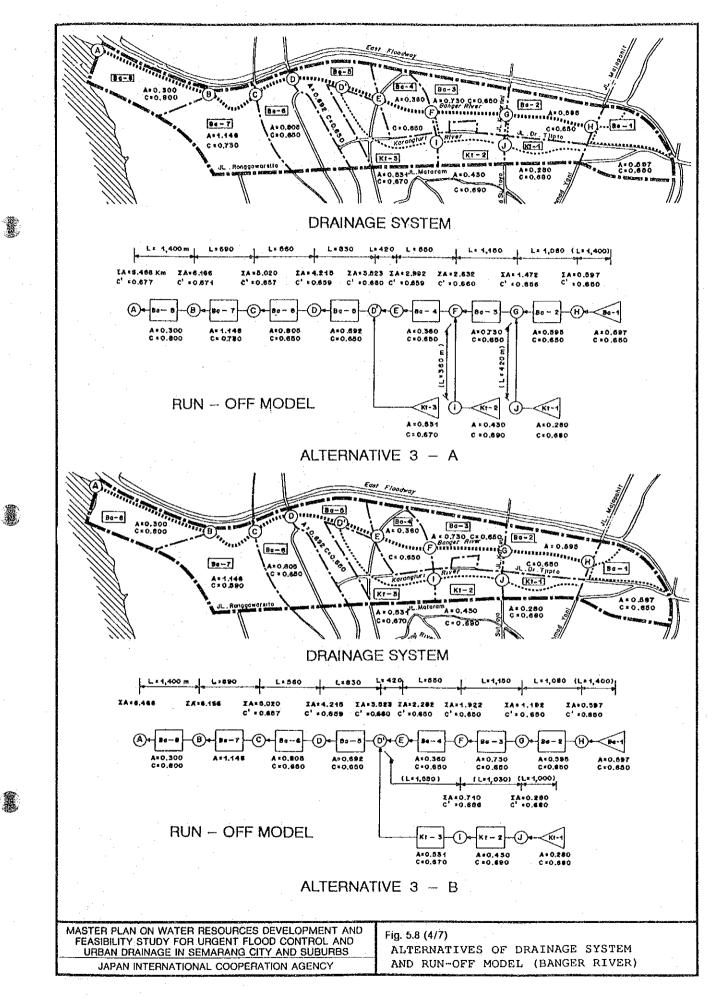

A





F - 80









.





-86





1

¢.



.







F-92



Ì

MASTER PLAN ON WATER RESOURCES DEVELOPMENT AND FEASIBILITY STUDY FOR URGENT FLOOD CONTROL AND URBAN DRAINAGE IN SEMARANG CITY AND SUBURBS JAPAN INTERNATIONAL COOPERATION AGENCY

F-94

Fig. 5.11

|                     | Ř                        | <br> |
|---------------------|--------------------------|------|
| •                   | 2008                     |      |
|                     | 2007 2008                |      |
| :                   | 2006                     |      |
|                     | 2005                     |      |
| AN                  | 2002 2003 2004 2005 2006 |      |
| PL                  | 2003                     |      |
| GE                  | 2002                     |      |
| NA