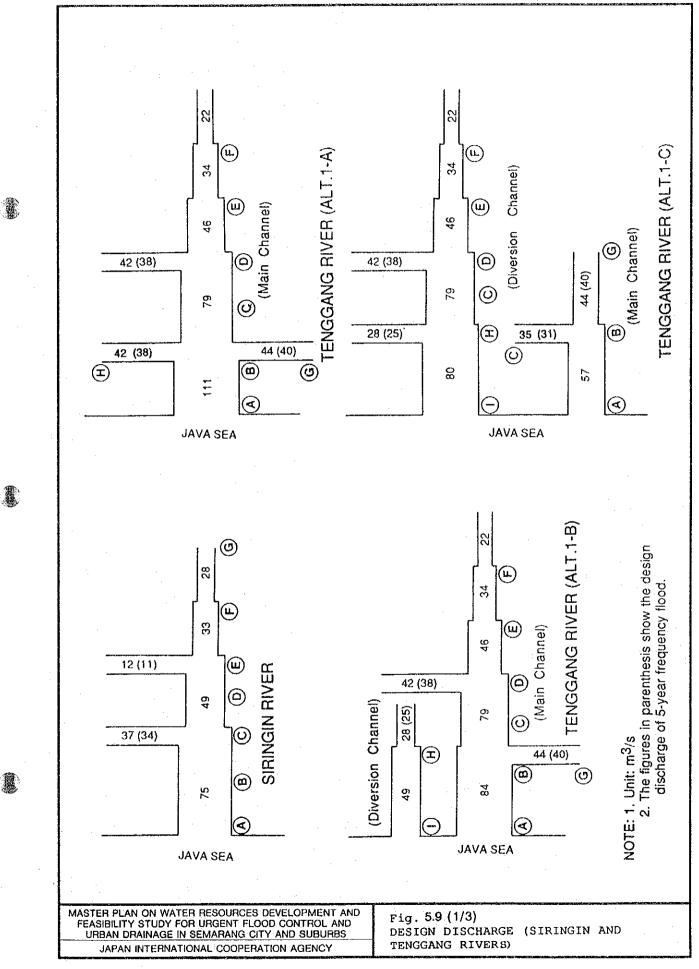

A





F - 80









.





-86





1

¢.



.







F-92



Ì

MASTER PLAN ON WATER RESOURCES DEVELOPMENT AND FEASIBILITY STUDY FOR URGENT FLOOD CONTROL AND URBAN DRAINAGE IN SEMARANG CITY AND SUBURBS JAPAN INTERNATIONAL COOPERATION AGENCY

F-94

Fig. 5.11

|                     | Ř                        | <br> |
|---------------------|--------------------------|------|
| •                   | 2008                     |      |
|                     | 2007 2008                |      |
| :                   | 2006                     |      |
|                     | 2005                     |      |
| AN                  | 2002 2003 2004 2005 2006 |      |
| PL                  | 2003                     |      |
| GE                  | 2002                     |      |
| NA                  | 2001