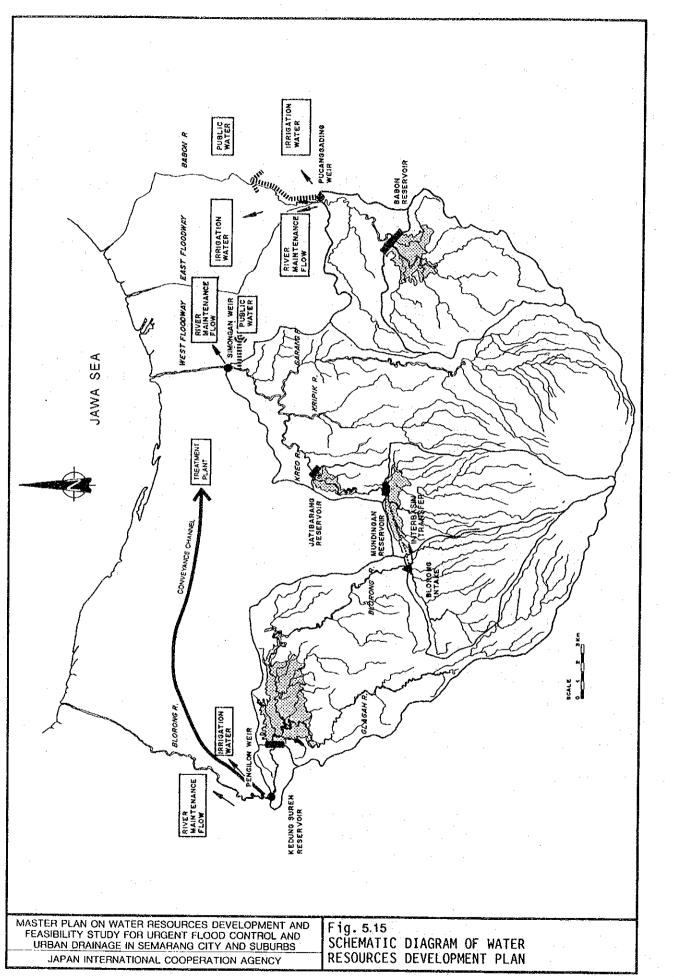

| Silandak Channel    |                               |     |       |                     |   |                     |                                  |                   |                  |                               |      |           |      |     |

IMPLEMENTATION SCHEDULE FOR MASTER PLAN OF URBAN DRAINAGE WORKS









1



MASTER PLAN ON WATER RESOURCES DEVELOPMENT AND FEASIBILITY STUDY FOR URGENT FLOOD CONTROL AND URBAN DRAINAGE IN SEMARANG CITY AND SUBURBS JAPAN INTERNATIONAL COOPERATION AGENCY

F-100

Fig. 5.17

| IT PLAN      |
|--------------|
| EVELOPMEN    |
| RESOURCES DI |
| WATER RE     |

| 1. Babon Dam           |  |
|------------------------|--|
| 2. Jatibarang Dam      |  |
| 3. Mundingan Dam       |  |
| 4. Interbasin Transfer |  |
| 5. Kedung Suren Dam    |  |
| Kedung Suren Dam       |  |
| Conveyance Channel     |  |

IMPLEMENTATION SCHEDULE FOR MASTER PLAN OF WATER SUPPLY WORKS



F







F - 104





T







ALC: N

þ

Part of the second seco



KOTA = MUNICIPALITY (KOTAMADYA) DISTRICT GOVERNMENT (KOTA. SEMARANG) MHA=MINISTRY OF HOME AFFAIRS ADMINISTRATIVE UNIT PROVINCIAL GOVERNM