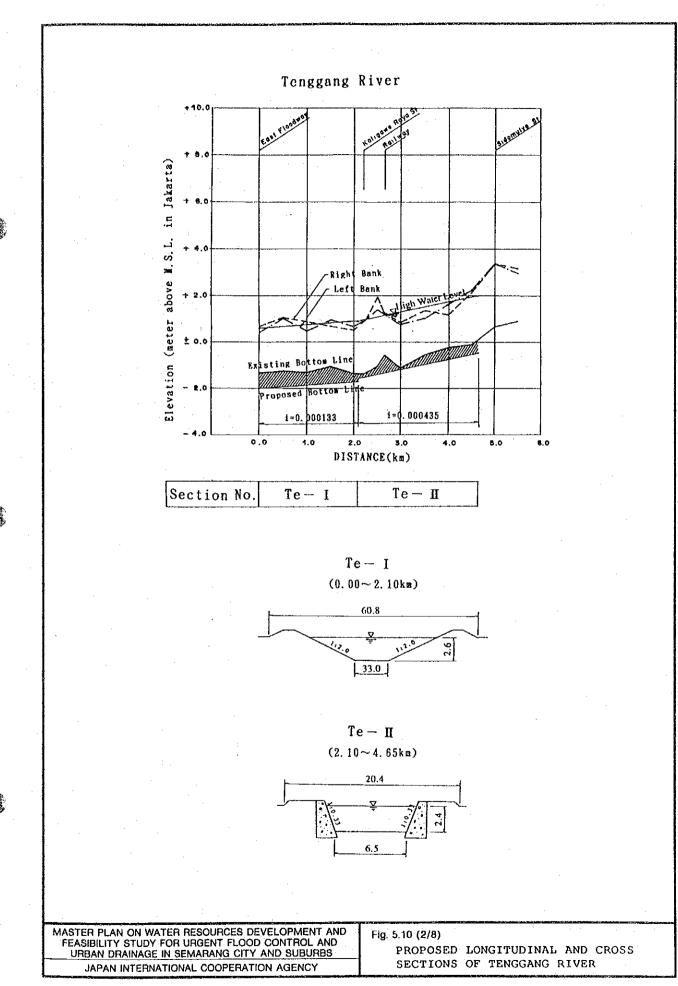

| 1. Eastern Semarang       Siringin River       Image: River | Description         | 6661 8661 1661 9661 9661 9661 | 500 | 2002  | 2001 2002 2003 2004 | · | 2005 2006 2007 2008 | 2007 2                           |                   | 809              | 2009 2010 2011 2012 2013 2014 | 2012 | 2013      | 2014 |     |
|----------------------------------------------------------------------------------------------------------------------------------------------------------------------------------------------------------------------------------------------------------------------------------------------------------------------------------------------------------------------------------------------------------------------------------------------------------------------------------------------------------------------------------------------------------------------------------------------------------------------------------------------------------------------------------------------------------------------------------------------------------------------------------------------------------------------------------------------------------------------------------------------------------------------------------------------------------------------------------------------------------------------------------------------------------------------------------------------------------------------------------------------------------------------------------------------------------------------------------------------------------------------------------------------------------------------------------------------------------------------------------------------------------------------------|---------------------|-------------------------------|-----|-------|---------------------|---|---------------------|----------------------------------|-------------------|------------------|-------------------------------|------|-----------|------|-----|
|                                                                                                                                                                                                                                                                                                                                                                                                                                                                                                                                                                                                                                                                                                                                                                                                                                                                                                                                                                                                                                                                                                                                                                                                                                                                                                                                                                                                                            | 1. Eastern Semarang |                               |     |       |                     |   |                     |                                  |                   |                  |                               |      |           |      | :   |
|                                                                                                                                                                                                                                                                                                                                                                                                                                                                                                                                                                                                                                                                                                                                                                                                                                                                                                                                                                                                                                                                                                                                                                                                                                                                                                                                                                                                                            | Siringin River      |                               |     |       |                     |   |                     |                                  | _ <u>[]</u>       | 100000           |                               |      |           | 10.0 |     |
|                                                                                                                                                                                                                                                                                                                                                                                                                                                                                                                                                                                                                                                                                                                                                                                                                                                                                                                                                                                                                                                                                                                                                                                                                                                                                                                                                                                                                            | Tenggang River      |                               |     |       |                     |   | -<br>Southalite     | 1999 (Parline)<br>1999 (Parline) | 1.2.1.2.6464.1.2. | e<br>San La Inee | Artica month                  | 1    | <br> <br> | 1    | . • |
|                                                                                                                                                                                                                                                                                                                                                                                                                                                                                                                                                                                                                                                                                                                                                                                                                                                                                                                                                                                                                                                                                                                                                                                                                                                                                                                                                                                                                            | 2. Central Semarang |                               |     |       |                     |   |                     |                                  |                   | ·                |                               |      |           |      |     |
|                                                                                                                                                                                                                                                                                                                                                                                                                                                                                                                                                                                                                                                                                                                                                                                                                                                                                                                                                                                                                                                                                                                                                                                                                                                                                                                                                                                                                            | Semarang River      |                               |     |       |                     |   |                     |                                  |                   |                  |                               |      |           |      |     |
|                                                                                                                                                                                                                                                                                                                                                                                                                                                                                                                                                                                                                                                                                                                                                                                                                                                                                                                                                                                                                                                                                                                                                                                                                                                                                                                                                                                                                            | Banger River        |                               |     |       |                     |   |                     |                                  |                   |                  |                               |      |           |      |     |
|                                                                                                                                                                                                                                                                                                                                                                                                                                                                                                                                                                                                                                                                                                                                                                                                                                                                                                                                                                                                                                                                                                                                                                                                                                                                                                                                                                                                                            | Bulu River          |                               |     |       |                     |   |                     | <br>                             |                   | <br> <br>        |                               |      |           |      |     |
|                                                                                                                                                                                                                                                                                                                                                                                                                                                                                                                                                                                                                                                                                                                                                                                                                                                                                                                                                                                                                                                                                                                                                                                                                                                                                                                                                                                                                            | 3. Western Semarang |                               |     |       |                     |   |                     |                                  |                   | <br>             |                               |      |           |      |     |
|                                                                                                                                                                                                                                                                                                                                                                                                                                                                                                                                                                                                                                                                                                                                                                                                                                                                                                                                                                                                                                                                                                                                                                                                                                                                                                                                                                                                                            | Ronggolawe River    |                               |     |       | :                   |   |                     |                                  |                   |                  |                               |      |           |      | :   |
|                                                                                                                                                                                                                                                                                                                                                                                                                                                                                                                                                                                                                                                                                                                                                                                                                                                                                                                                                                                                                                                                                                                                                                                                                                                                                                                                                                                                                            | Karangayu River     |                               |     |       | · ·                 |   |                     |                                  |                   |                  |                               |      |           |      |     |
|                                                                                                                                                                                                                                                                                                                                                                                                                                                                                                                                                                                                                                                                                                                                                                                                                                                                                                                                                                                                                                                                                                                                                                                                                                                                                                                                                                                                                            | Tawang River        |                               |     | · · · |                     |   |                     |                                  |                   |                  |                               |      |           |      |     |
|                                                                                                                                                                                                                                                                                                                                                                                                                                                                                                                                                                                                                                                                                                                                                                                                                                                                                                                                                                                                                                                                                                                                                                                                                                                                                                                                                                                                                            | Silandak Channel    |                               |     |       |                     |   |                     |                                  |                   |                  |                               |      |           |      |     |