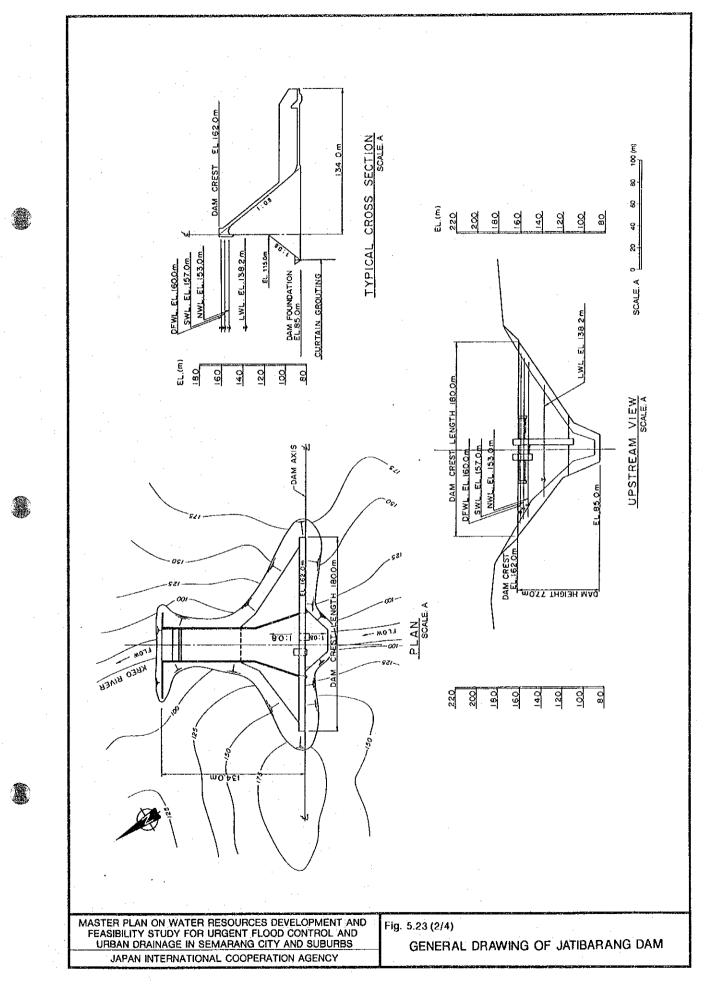

|                   |                  |                               |      |           |      |     |

IMPLEMENTATION SCHEDULE FOR MASTER PLAN OF URBAN DRAINAGE WORKS









1



MASTER PLAN ON WATER RESOURCES DEVELOPMENT AND FEASIBILITY STUDY FOR URGENT FLOOD CONTROL AND URBAN DRAINAGE IN SEMARANG CITY AND SUBURBS JAPAN INTERNATIONAL COOPERATION AGENCY

F-100

Fig. 5.17

| IT PLAN      |
|--------------|
| EVELOPMEN    |
| RESOURCES DI |
| WATER RE     |

| 1. Babon Dam           |  |
|------------------------|--|
| 2. Jatibarang Dam      |  |
| 3. Mundingan Dam       |  |
| 4. Interbasin Transfer |  |
| 5. Kedung Suren Dam    |  |
| Kedung Suren Dam       |  |
| Conveyance Channel     |  |

IMPLEMENTATION SCHEDULE FOR MASTER PLAN OF WATER SUPPLY WORKS



F







F - 104





T







ALC: N

þ

Part of the second seco



KOTA = MUNICIPALITY (KOTAMADYA) DISTRICT GOVERNMENT (KOTA. SEMARANG) MHA=MINISTRY OF HOME AFFAIRS ADMINISTRATIVE UNIT PROVINCIAL GOVERNMENT (JAWA TENGAH) DPUP=PROVINCIAL OFFICE FOR DPUK=DISTRICT OFFICE FOR MHA PUBLIC WORKS PUBLIC WORKS O/M EXECUTION UNIT PLP=DIRECTORATE OF ENVIRONMENTAL SANITATION COORDINATING UNIT DGCK=DIRECTORATE OF HUMAN SETTLEMENTS KANWIL DPUK NWC KANWIL=REGIONAL COMPTENT AUTHORITY MPW=MINISTRY OF PUBLIC WORKS NWC=NATIONAL WATER COUNCIL TECHNICAL MANAGEMENT UNIT DGCK/PLP DPUP MPW NOTE: COORDINATION LINE CONSULTATION & : COMMAND LINE : GUIDANCE LINE PROVINCIAL LEVEL DISTRICT LEVEL CENTRAL LEVEL LEGEND ķ ....... MASTER PLAN ON WATER RESOURCES DEVELOPMENT AND Fig. 5.25 ORGANIZATION FOR OPERATION AND MAINTENANCE OF URBAN DRAINAGE