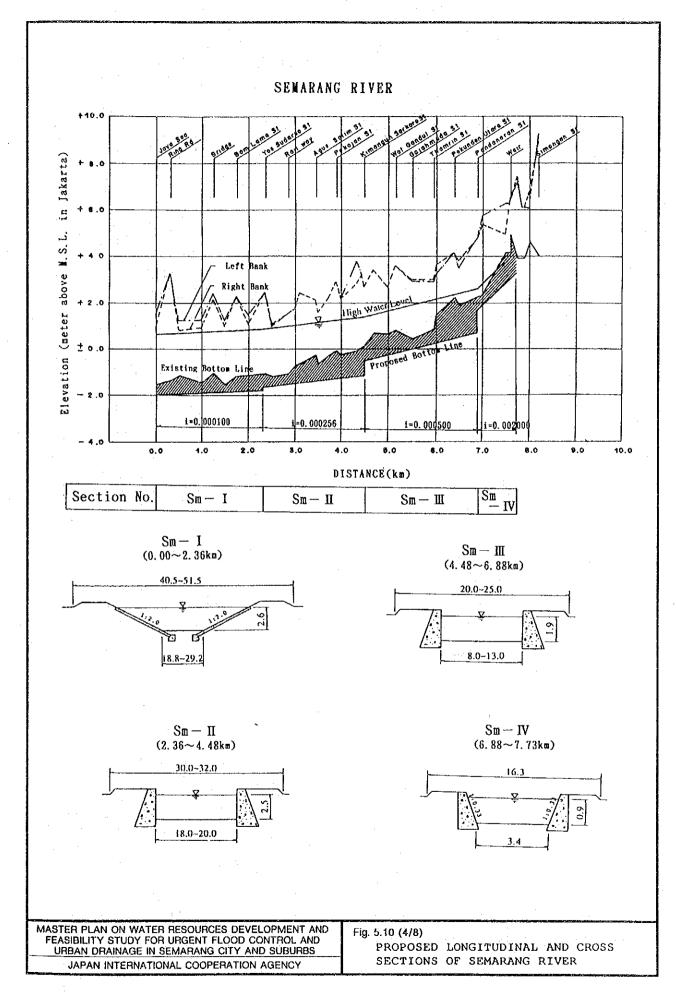

| 1. Eastern Semarang       Siringin River       Image: River | Description         | 6661 8661 1661 9661 9661 9661 | 500 | 2002  | 2001 2002 2003 2004 | · | 2005 2006 2007 2008 | 2007 2                           |                   | 809              | 2009 2010 2011 2012 2013 2014 | 2012 | 2013      | 2014 |     |
|----------------------------------------------------------------------------------------------------------------------------------------------------------------------------------------------------------------------------------------------------------------------------------------------------------------------------------------------------------------------------------------------------------------------------------------------------------------------------------------------------------------------------------------------------------------------------------------------------------------------------------------------------------------------------------------------------------------------------------------------------------------------------------------------------------------------------------------------------------------------------------------------------------------------------------------------------------------------------------------------------------------------------------------------------------------------------------------------------------------------------------------------------------------------------------------------------------------------------------------------------------------------------------------------------------------------------------------------------------------------------------------------------------------------------|---------------------|-------------------------------|-----|-------|---------------------|---|---------------------|----------------------------------|-------------------|------------------|-------------------------------|------|-----------|------|-----|
|                                                                                                                                                                                                                                                                                                                                                                                                                                                                                                                                                                                                                                                                                                                                                                                                                                                                                                                                                                                                                                                                                                                                                                                                                                                                                                                                                                                                                            | 1. Eastern Semarang |                               |     |       |                     |   |                     |                                  |                   |                  |                               |      |           |      | :   |
|                                                                                                                                                                                                                                                                                                                                                                                                                                                                                                                                                                                                                                                                                                                                                                                                                                                                                                                                                                                                                                                                                                                                                                                                                                                                                                                                                                                                                            | Siringin River      |                               |     |       |                     |   |                     |                                  | _ <u>[]</u>       | 100000           |                               |      |           | 10.0 |     |
|                                                                                                                                                                                                                                                                                                                                                                                                                                                                                                                                                                                                                                                                                                                                                                                                                                                                                                                                                                                                                                                                                                                                                                                                                                                                                                                                                                                                                            | Tenggang River      |                               |     |       |                     |   | -<br>Southalite     | 1999 (Parline)<br>1999 (Parline) | 1.2.1.2.6464.1.2. | e<br>San La Inee | Artica month                  | 1    | <br> <br> | 1    | . • |
|                                                                                                                                                                                                                                                                                                                                                                                                                                                                                                                                                                                                                                                                                                                                                                                                                                                                                                                                                                                                                                                                                                                                                                                                                                                                                                                                                                                                                            | 2. Central Semarang |                               |     |       |                     |   |                     |                                  |                   | ·                |                               |      |           |      |     |
|                                                                                                                                                                                                                                                                                                                                                                                                                                                                                                                                                                                                                                                                                                                                                                                                                                                                                                                                                                                                                                                                                                                                                                                                                                                                                                                                                                                                                            | Semarang River      |                               |     |       |                     |   |                     |                                  |                   |                  |                               |      |           |      |     |
|                                                                                                                                                                                                                                                                                                                                                                                                                                                                                                                                                                                                                                                                                                                                                                                                                                                                                                                                                                                                                                                                                                                                                                                                                                                                                                                                                                                                                            | Banger River        |                               |     |       |                     |   |                     |                                  |                   |                  |                               |      |           |      |     |
|                                                                                                                                                                                                                                                                                                                                                                                                                                                                                                                                                                                                                                                                                                                                                                                                                                                                                                                                                                                                                                                                                                                                                                                                                                                                                                                                                                                                                            | Bulu River          |                               |     |       |                     |   |                     | <br>                             |                   | <br> <br>        |                               |      |           |      |     |
|                                                                                                                                                                                                                                                                                                                                                                                                                                                                                                                                                                                                                                                                                                                                                                                                                                                                                                                                                                                                                                                                                                                                                                                                                                                                                                                                                                                                                            | 3. Western Semarang |                               |     |       |                     |   |                     |                                  |                   | <br>             |                               |      |           |      |     |
|                                                                                                                                                                                                                                                                                                                                                                                                                                                                                                                                                                                                                                                                                                                                                                                                                                                                                                                                                                                                                                                                                                                                                                                                                                                                                                                                                                                                                            | Ronggolawe River    |                               |     |       | :                   |   |                     |                                  |                   |                  |                               |      |           |      | :   |
|                                                                                                                                                                                                                                                                                                                                                                                                                                                                                                                                                                                                                                                                                                                                                                                                                                                                                                                                                                                                                                                                                                                                                                                                                                                                                                                                                                                                                            | Karangayu River     |                               |     |       | · ·                 |   |                     |                                  |                   |                  |                               |      |           |      |     |
|                                                                                                                                                                                                                                                                                                                                                                                                                                                                                                                                                                                                                                                                                                                                                                                                                                                                                                                                                                                                                                                                                                                                                                                                                                                                                                                                                                                                                            | Tawang River        |                               |     | · · · |                     |   |                     |                                  |                   |                  |                               |      |           |      |     |
|                                                                                                                                                                                                                                                                                                                                                                                                                                                                                                                                                                                                                                                                                                                                                                                                                                                                                                                                                                                                                                                                                                                                                                                                                                                                                                                                                                                                                            | Silandak Channel    |                               |     |       |                     |   |                     |                                  |                   |                  |                               |      |           |      |     |