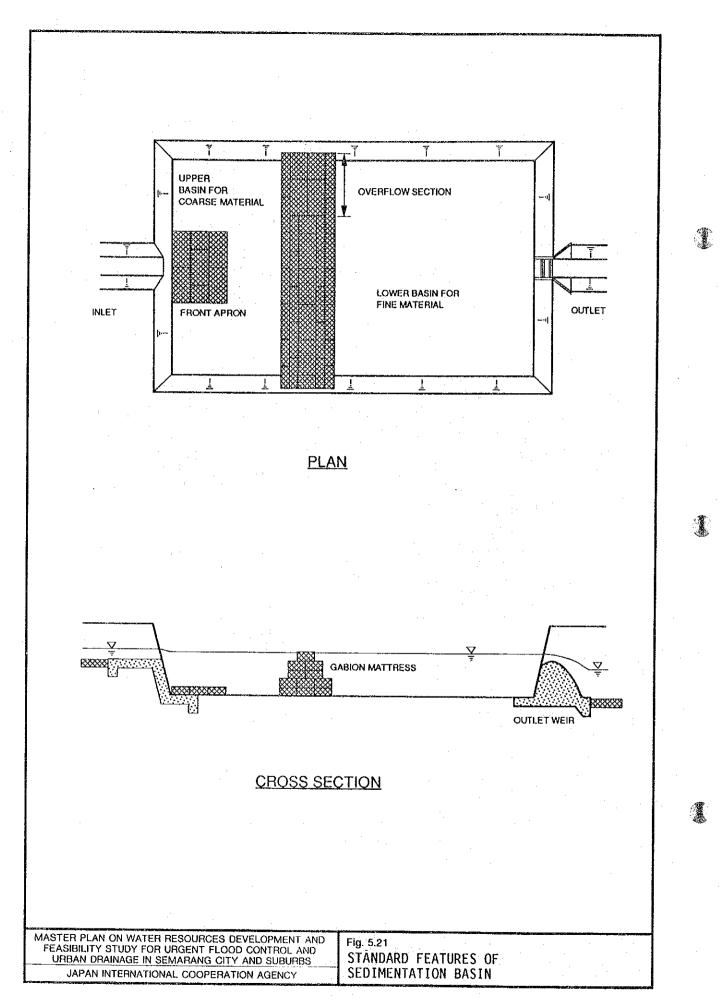

|                   |                  |                               |      |           |      |     |

IMPLEMENTATION SCHEDULE FOR MASTER PLAN OF URBAN DRAINAGE WORKS









1



MASTER PLAN ON WATER RESOURCES DEVELOPMENT AND FEASIBILITY STUDY FOR URGENT FLOOD CONTROL AND URBAN DRAINAGE IN SEMARANG CITY AND SUBURBS JAPAN INTERNATIONAL COOPERATION AGENCY

F-100

Fig. 5.17

| IT PLAN      |
|--------------|
| EVELOPMEN    |
| RESOURCES DI |
| WATER RE     |

| 1. Babon Dam           |  |
|------------------------|--|
| 2. Jatibarang Dam      |  |
| 3. Mundingan Dam       |  |
| 4. Interbasin Transfer |  |
| 5. Kedung Suren Dam    |  |
| Kedung Suren Dam       |  |
| Conveyance Channel     |  |

IMPLEMENTATION SCHEDULE FOR MASTER PLAN OF WATER SUPPLY WORKS



F







F - 104





T







ALC: N

þ

Part of the second seco



KOTA = MUNICIPALITY (KOTAMADYA) DISTRICT GOVERNMENT (KOTA. SEMARANG) MHA=MINISTRY OF HOME AFFAIRS ADMINISTRATIVE UNIT PROVINCIAL GOVERNMENT (JAWA TENGAH) DPUP=PROVINCIAL OFFICE FOR DPUK=DISTRICT OFFICE FOR MHA PUBLIC WORKS PUBLIC WORKS O/M EXECUTION UNIT PLP=DIRECTORATE OF ENVIRONMENTAL SANITATION COORDINATING UNIT DGCK=DIRECTORATE OF HUMAN SETTLEMENTS KANWIL DPUK NWC KANWIL=REGIONAL COMPTENT AUTHORITY MPW=MINISTRY OF PUBLIC WORKS NWC=NATIONAL WATER COUNCIL TECHNICAL MANAGEMENT UNIT DGCK/PLP DPUP MPW NOTE: COORDINATION LINE CONSULTATION & : COMMAND LINE : GUIDANCE LINE PROVINCIAL LEVEL DISTRICT LEVEL CENTRAL LEVEL LEGEND ķ ....... MASTER PLAN ON WATER RESOURCES DEVELOPMENT AND Fig. 5.25 ORGANIZATION FOR OPERATION AND MAINTENANCE