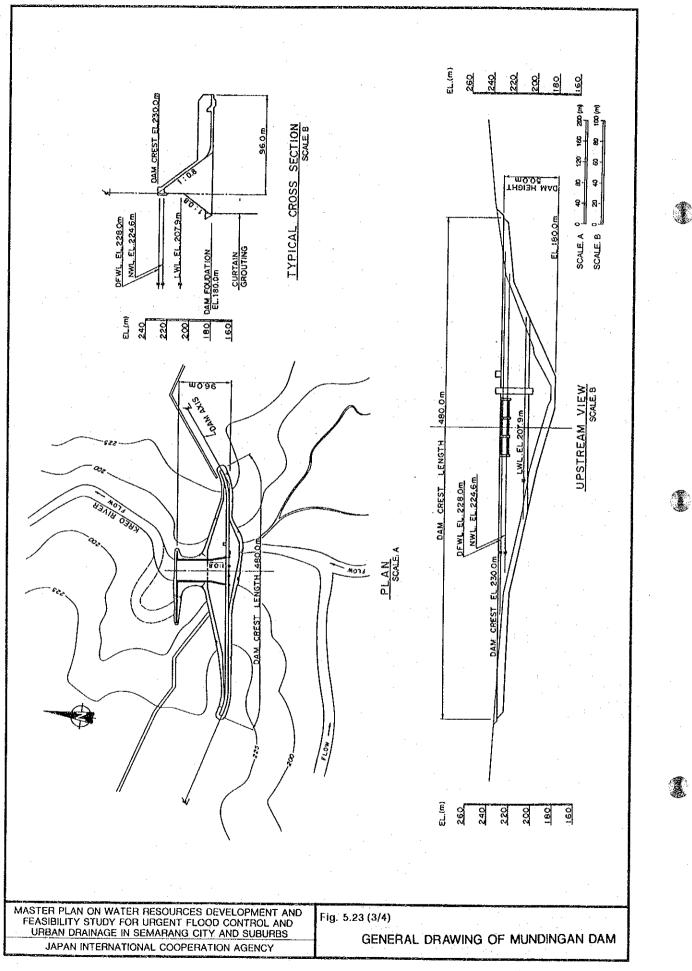

F-100

Fig. 5.17

| IT PLAN      |
|--------------|
| EVELOPMEN    |
| RESOURCES DI |
| WATER RE     |

| 1. Babon Dam           |  |
|------------------------|--|
| 2. Jatibarang Dam      |  |
| 3. Mundingan Dam       |  |
| 4. Interbasin Transfer |  |
| 5. Kedung Suren Dam    |  |
| Kedung Suren Dam       |  |
| Conveyance Channel     |  |