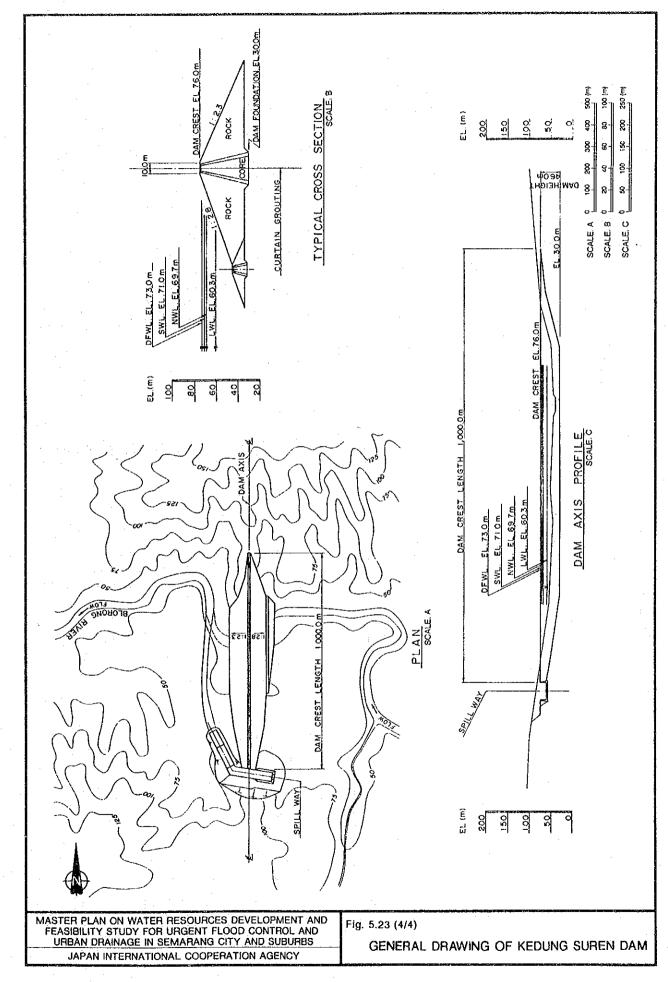

F-100

Fig. 5.17

| IT PLAN      |
|--------------|
| EVELOPMEN    |
| RESOURCES DI |
| WATER RE     |

| 1. Babon Dam           |  |
|------------------------|--|
| 2. Jatibarang Dam      |  |
| 3. Mundingan Dam       |  |
| 4. Interbasin Transfer |  |
| 5. Kedung Suren Dam    |  |
| Kedung Suren Dam       |  |
| Conveyance Channel     |  |