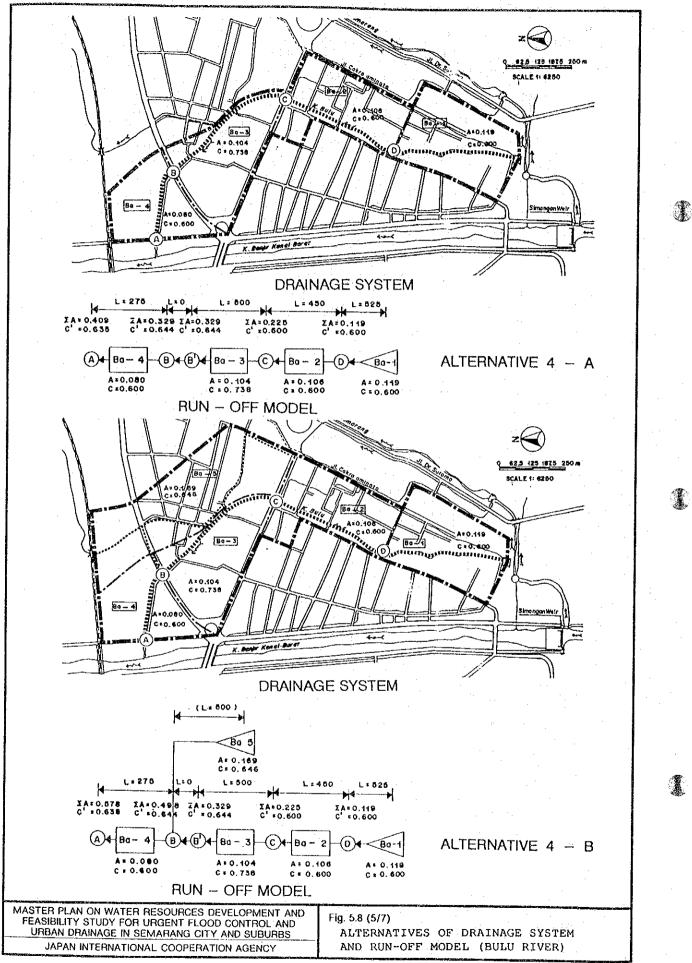

A





F - 80









.





-86





1

¢.



.







F-92



Ì

MASTER PLAN ON WATER RESOURCES DEVELOPMENT AND FEASIBILITY STUDY FOR URGENT FLOOD CONTROL AND URBAN DRAINAGE IN SEMARANG CITY AND SUBURBS JAPAN INTERNATIONAL COOPERATION AGENCY

F-94

Fig. 5.11

|                     | Ř                        | <br> |
|---------------------|--------------------------|------|
| •                   | 2008                     |      |
|                     | 2007 2008                |      |
| :                   | 2006                     |      |
|                     | 2005                     |      |
| AN                  | 2002 2003 2004 2005 2006 |      |
| PL                  | 2003                     |      |
| GE                  | 2002                     |      |
| NA