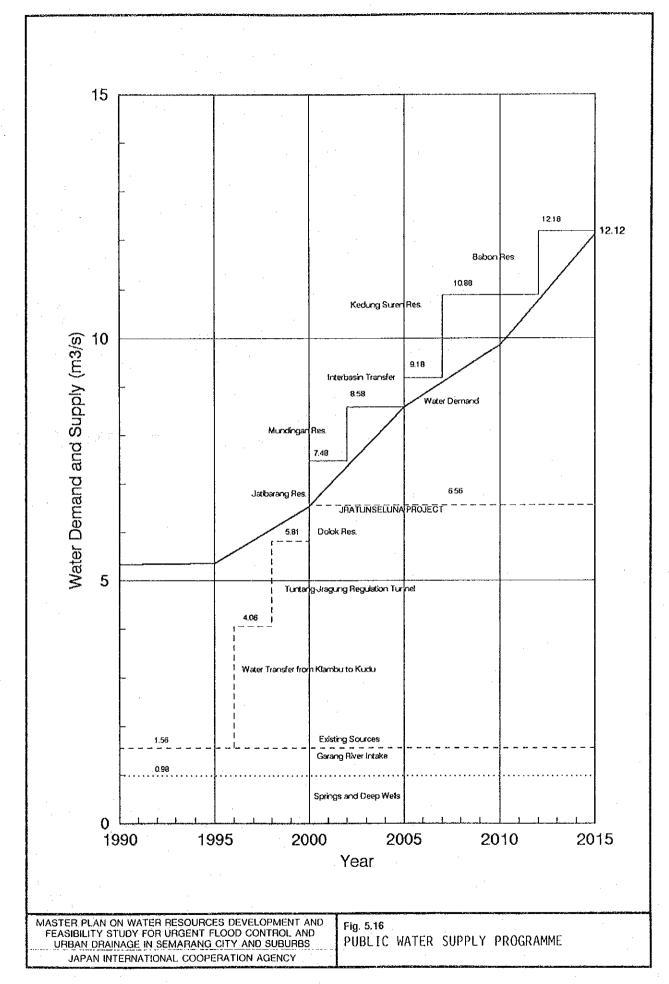

F-100

Fig. 5.17

| IT PLAN      |
|--------------|
| EVELOPMEN    |
| RESOURCES DI |
| WATER RE     |

| 1. Babon Dam           |  |
|------------------------|--|
| 2. Jatibarang Dam      |  |
| 3. Mundingan Dam       |  |
| 4. Interbasin Transfer |  |
| 5. Kedung Suren Dam    |  |
| Kedung Suren Dam       |  |
| Conveyance Channel     |  |