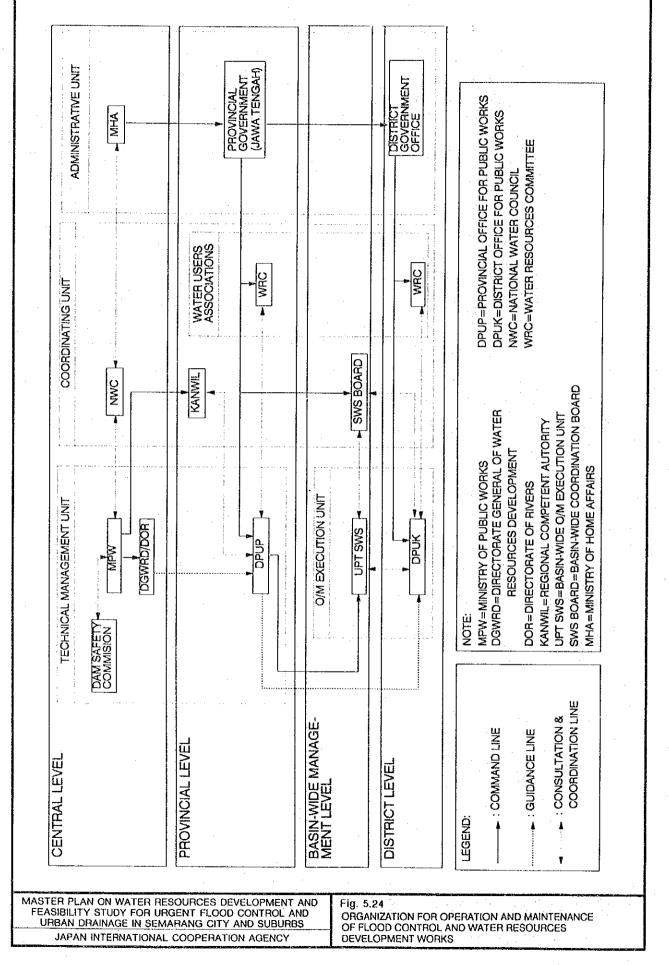

IMPLEMENTATION SCHEDULE FOR MASTER PLAN OF WATER SUPPLY WORKS

F

F - 104

T

ALC: N

þ

Part of the second seco

KOTA = MUNICIPALITY (KOTAMADYA) DISTRICT GOVERNMENT (KOTA. SEMARANG) MHA=MINISTRY OF HOME AFFAIRS ADMINISTRATIVE UNIT PROVINCIAL GOVERNMENT (JAWA TENGAH) DPUP=PROVINCIAL OFFICE FOR DPUK=DISTRICT OFFICE FOR MHA PUBLIC WORKS PUBLIC WORKS O/M EXECUTION UNIT PLP=DIRECTORATE OF ENVIRONMENTAL SANITATION COORDINATING UNIT DGCK=DIRECTORATE OF HUMAN SETTLEMENTS KANWIL DPUK NWC KANWIL=REGIONAL COMPTENT AUTHORITY MPW=MINISTRY OF PUBLIC WORKS NWC=NATIONAL WATER COUNCIL TECHNICAL MANAGEMENT UNIT DGCK/PLP DPUP MPW NOTE: COORDINATION LINE CONSULTATION & : COMMAND LINE : GUIDANCE LINE PROVINCIAL LEVEL DISTRICT LEVEL CENTRAL LEVEL LEGEND ķ ....... MASTER PLAN ON WATER RESOURCES DEVELOPMENT AND Fig. 5.25 ORGANIZATION FOR OPERATION AND MAINTENANCE OF URBAN DRAINAGE FACILITIES FEASIBILITY STUDY FOR URGENT FLOOD CONTROL AND URBAN DRAINAGE IN SEMARANG CITY AND SUBURBS JAPAN INTERNATIONAL COOPERATION AGENCY