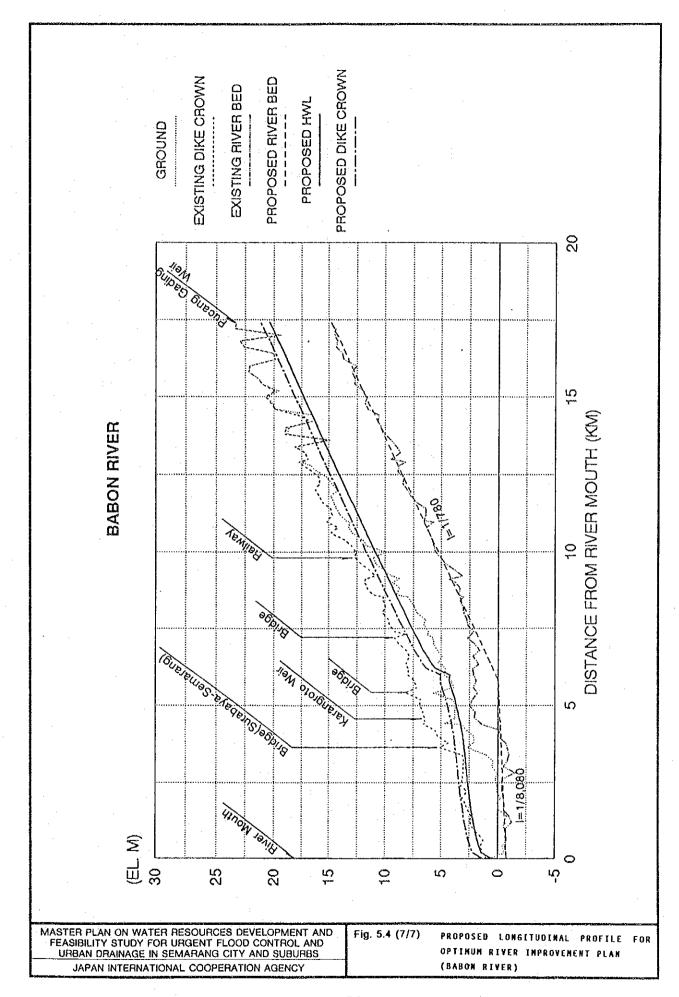

MASTER PLAN ON WATER RESOURCES DEVELOPMENT AND FEASIBILITY STUDY FOR URGENT FLOOD CONTROL AND URBAN DRAINAGE IN SEMARANG CITY AND SUBURBS

JAPAN INTERNATIONAL COOPERATION AGENCY

Fig. 4.15 (2/2) FLOW-DURATION CURVES OF OBSERVED DAILY DISCHARGE













Design Scale: 100-Year Return Period Unit: m3/s Silandak River 130 (130) 33 (33) Siangker River Diversion Channel 130 (120) Silandak Floodway 33 (43) Siangker River A. Yani Air Port Note: Figures in parentheses are the standard flood discharges. MASTER PLAN ON WATER RESOURCES DEVELOPMENT AND FEASIBILITY STUDY FOR URGENT FLOOD CONTROL, AND URBAN DRAINAGE IN SEMARANG CITY AND SUBURBS Fig. 5.2 (3/5) DESIGN F L 0 0 D DISTRIBUTION 0 F DISCHARGE FOR OPTIMUM PLAN JAPAN INTERNATIONAL COOPERATION AGENCY (SILANDAK RIVER)



























## FLOOD CONTROL PLAN

| Description                   | 1994    | 1995