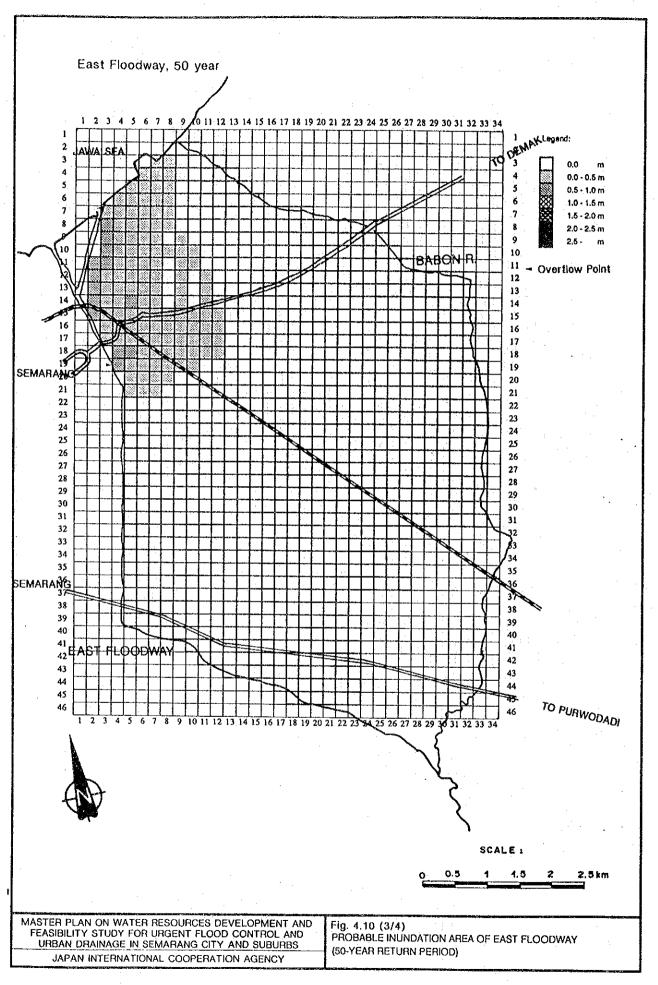

MASTER PLAN ON WATER RESOURCES DEVELOPMENT AND FEASIBILITY STUDY FOR URGENT FLOOD CONTROL AND URBAN DRAINAGE IN SEMARANG CITY AND SUBURBS JAPAN INTERNATIONAL COOPERATION AGENCY

Fig. 4.11 (1/5) PROBABLE INUNDATION AREA OF SILANDAK AND BRINGIN RIVERS (5-YEAR RETURN PERIOD)





MASTER PLAN ON WATER RESOURCES DEVELOPMENT AND FEASIBILITY STUDY FOR URGENT FLOOD CONTROL AND URBAN DRAINAGE IN SEMARANG CITY AND SUBURBS JAPAN INTERNATIONAL COOPERATION AGENCY

Fig. 4.11 (3/5)
PROBABLE INUNDATION AREA OF SILANDAK AND
BRINGIN RIVERS (25-YEAR RETURN PERIOD)

























MASTER PLAN ON WATER RESOURCES DEVELOPMENT AND FEASIBILITY STUDY FOR URGENT FLOOD CONTROL AND URBAN DRAINAGE IN SEMARANG CITY AND SUBURBS JAPAN INTERNATIONAL COOPERATION AGENCY

PELATION BETWEEN POINT AND BASIN RAINFA