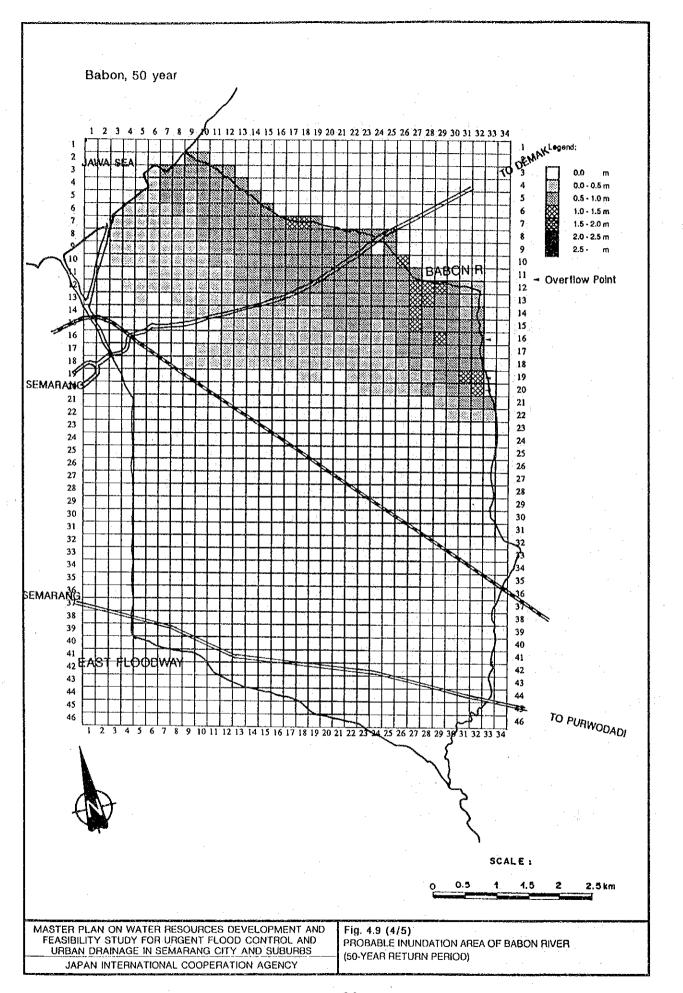

MASTER PLAN ON WATER RESOURCES DEVELOPMENT AND FEASIBILITY STUDY FOR URGENT FLOOD CONTROL AND URBAN DRAINAGE IN SEMARANG CITY AND SUBURBS JAPAN INTERNATIONAL COOPERATION AGENCY

Fig. 4.11 (1/5) PROBABLE INUNDATION AREA OF SILANDAK AND BRINGIN RIVERS (5-YEAR RETURN PERIOD)





MASTER PLAN ON WATER RESOURCES DEVELOPMENT AND FEASIBILITY STUDY FOR URGENT FLOOD CONTROL AND URBAN DRAINAGE IN SEMARANG CITY AND SUBURBS JAPAN INTERNATIONAL COOPERATION AGENCY

Fig. 4.11 (3/5)
PROBABLE INUNDATION AREA OF SILANDAK AND
BRINGIN RIVERS (25-YEAR RETURN PERIOD)

























MASTER PLAN ON WATER RESOURCES DEVELOPMENT AND FEASIBILITY STUDY FOR URGENT FLOOD CONTROL AND URBAN DRAINAGE IN SEMARANG CITY AND SUBURBS JAPAN INTERNATIONAL COOPERATION AGENCY

PELATION BETWEEN POINT AND BASI