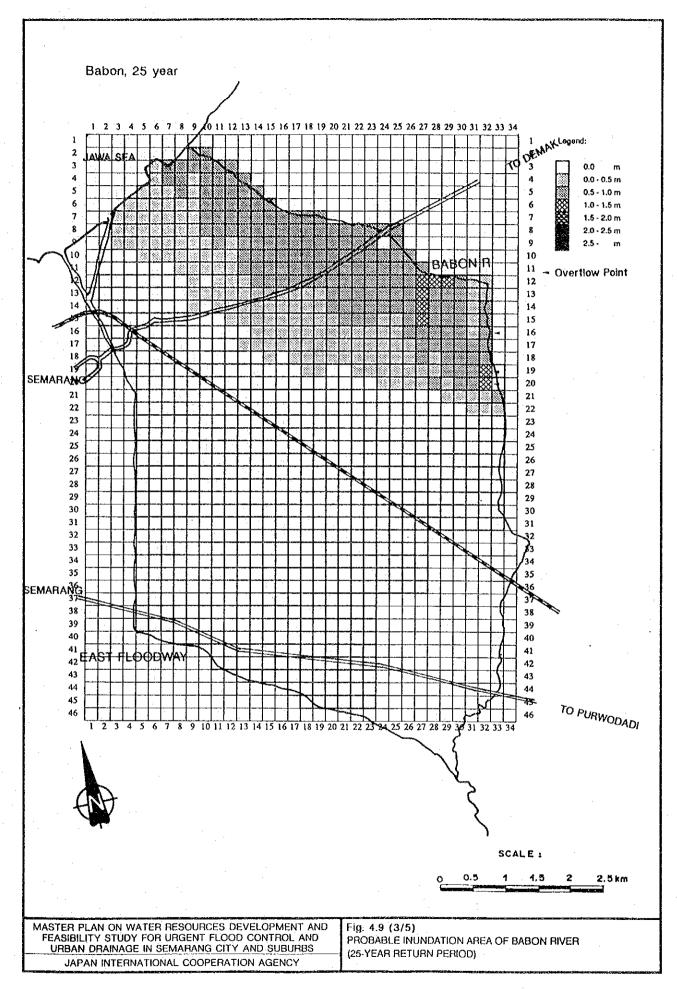

MASTER PLAN ON WATER RESOURCES DEVELOPMENT AND FEASIBILITY STUDY FOR URGENT FLOOD CONTROL AND URBAN DRAINAGE IN SEMARANG CITY AND SUBURBS JAPAN INTERNATIONAL COOPERATION AGENCY

Fig. 4.11 (1/5) PROBABLE INUNDATION AREA OF SILANDAK AND BRINGIN RIVERS (5-YEAR RETURN PERIOD)





MASTER PLAN ON WATER RESOURCES DEVELOPMENT AND FEASIBILITY STUDY FOR URGENT FLOOD CONTROL AND URBAN DRAINAGE IN SEMARANG CITY AND SUBURBS JAPAN INTERNATIONAL COOPERATION AGENCY

Fig. 4.11 (3/5)
PROBABLE INUNDATION AREA OF SILANDAK AND
BRINGIN RIVERS (25-YEAR RETURN PERIOD)

























MASTER PLAN ON WATER RESOURCES DEVELOPMENT AND FEASIBILITY STUDY FOR URGENT FLOOD CONTROL AND URBAN DRAINAGE IN SEMARANG CITY AND SUBURBS JAPAN INTERNATIONAL COOPERATION AGENCY

PELATION BETWEEN POINT AND BA