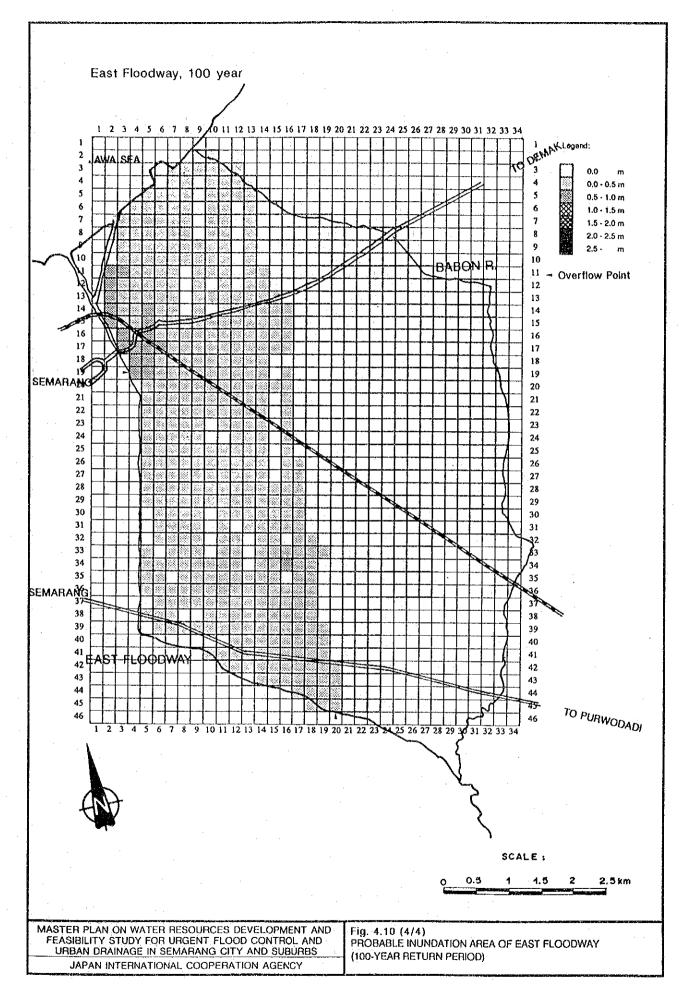

MASTER PLAN ON WATER RESOURCES DEVELOPMENT AND FEASIBILITY STUDY FOR URGENT FLOOD CONTROL AND URBAN DRAINAGE IN SEMARANG CITY AND SUBURBS JAPAN INTERNATIONAL COOPERATION AGENCY

Fig. 4.11 (1/5) PROBABLE INUNDATION AREA OF SILANDAK AND BRINGIN RIVERS (5-YEAR RETURN PERIOD)





MASTER PLAN ON WATER RESOURCES DEVELOPMENT AND FEASIBILITY STUDY FOR URGENT FLOOD CONTROL AND URBAN DRAINAGE IN SEMARANG CITY AND SUBURBS JAPAN INTERNATIONAL COOPERATION AGENCY

Fig. 4.11 (3/5)
PROBABLE INUNDATION AREA OF SILANDAK AND
BRINGIN RIVERS (25-YEAR RETURN PERIOD)

























MASTER PLAN ON WATER RESOURCES DEVELOPMENT AND FEASIBILITY STUDY FOR URGENT FLOOD CONTROL AND URBAN DRAINAGE IN SEMARANG CITY AND SUBURBS JAPAN INTERNATIONAL COOPERATION AGENCY

PELATION BETWEEN POINT AND BASIN RAINFALL