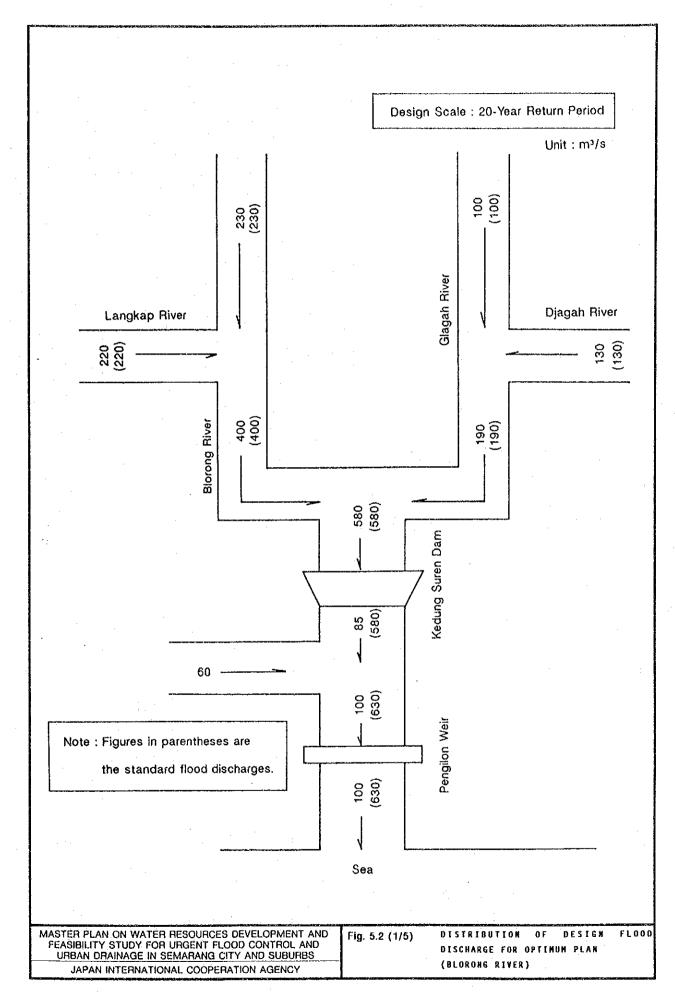

JAPAN INTERNATIONAL COOPERATION AGENCY

Fig. 4.15 (2/2) FLOW-DURATION CURVES OF OBSERVED DAILY DISCHARGE

Design Scale: 100-Year Return Period Unit: m3/s Silandak River 130 (130) 33 (33) Siangker River Diversion Channel 130 (120) Silandak Floodway 33 (43) Siangker River A. Yani Air Port Note: Figures in parentheses are the standard flood discharges. MASTER PLAN ON WATER RESOURCES DEVELOPMENT AND FEASIBILITY STUDY FOR URGENT FLOOD CONTROL, AND URBAN DRAINAGE IN SEMARANG CITY AND SUBURBS Fig. 5.2 (3/5) DESIGN F L 0 0 D DISTRIBUTION 0 F DISCHARGE FOR OPTIMUM PLAN JAPAN INTERNATIONAL COOPERATION AGENCY (SILANDAK RIVER)