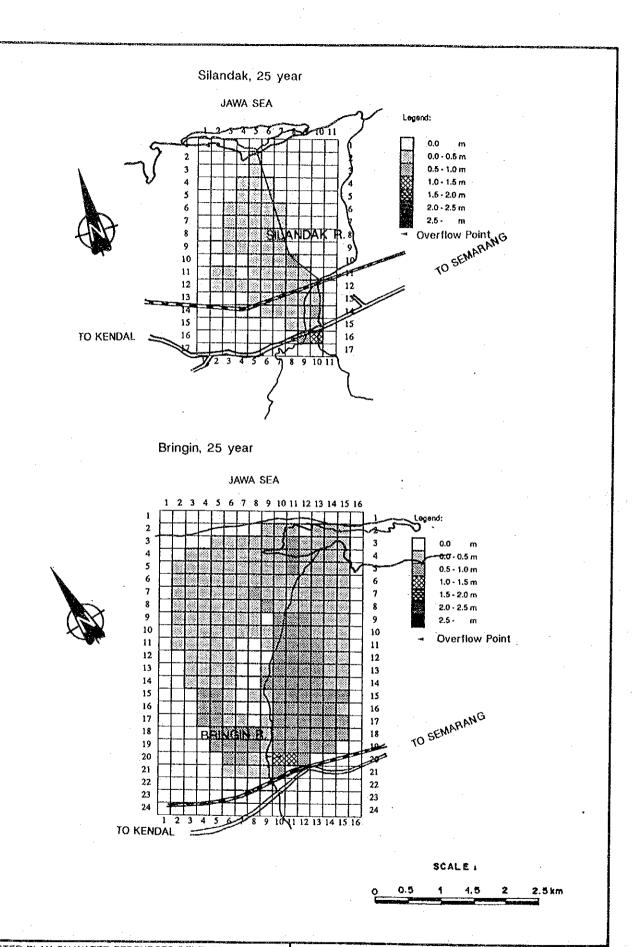

MASTER PLAN ON WATER RESOURCES DEVELOPMENT AND FEASIBILITY STUDY FOR URGENT FLOOD CONTROL AND URBAN DRAINAGE IN SEMARANG CITY AND SUBURBS JAPAN INTERNATIONAL COOPERATION AGENCY

Fig. 4.11 (3/5)
PROBABLE INUNDATION AREA OF SILANDAK AND
BRINGIN RIVERS (25-YEAR RETURN PERIOD)