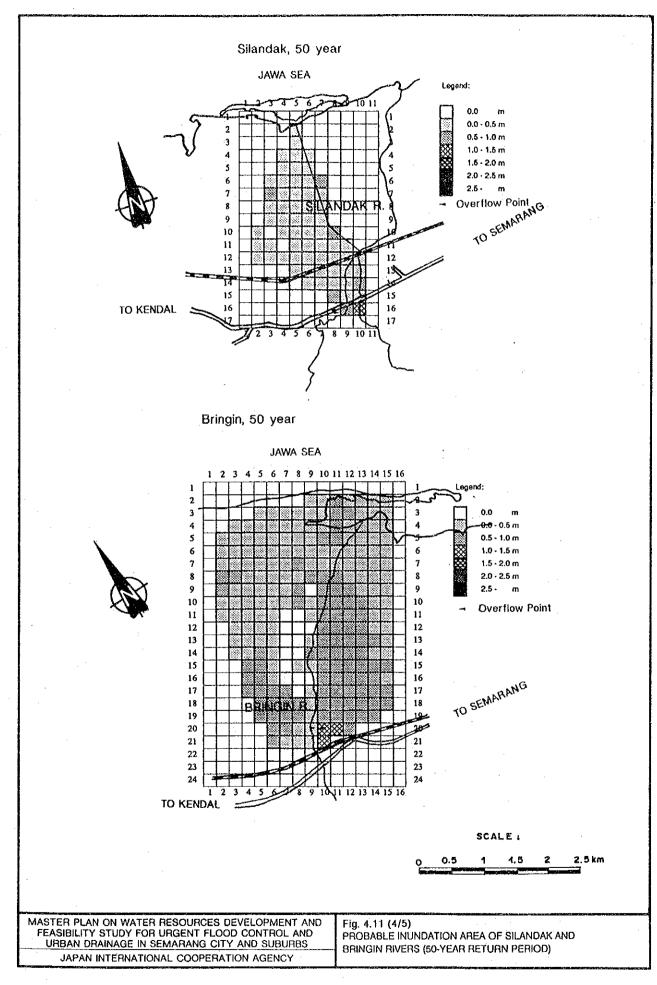

MASTER PLAN ON WATER RESOURCES DEVELOPMENT AND FEASIBILITY STUDY FOR URGENT FLOOD CONTROL AND URBAN DRAINAGE IN SEMARANG CITY AND SUBURBS JAPAN INTERNATIONAL COOPERATION AGENCY

Fig. 4.11 (1/5) PROBABLE INUNDATION AREA OF SILANDAK AND BRINGIN RIVERS (5-YEAR RETURN PERIOD)





MASTER PLAN ON WATER RESOURCES DEVELOPMENT AND FEASIBILITY STUDY FOR URGENT FLOOD CONTROL AND URBAN DRAINAGE IN SEMARANG CITY AND SUBURBS JAPAN INTERNATIONAL COOPERATION AGENCY

Fig. 4.11 (3/5)
PROBABLE INUNDATION AREA OF SILANDAK AND
BRINGIN RIVERS (25-YEAR RETURN PERIOD)

























MASTER PLAN ON WATER RESOURCES DEVELOPMENT AND FEASIBILITY STUDY FOR URGENT FLOOD CONTROL AND URBAN DRAINAGE IN SEMARANG CITY AND SUBURBS JAPAN INTERNATIONAL COOPERATION AGENCY

PELATION BETWEEN POINT AND BASIN RAINFALL





BABON R. (PUCANGGADING WEIR)-1

BABON R. (PUCANGGADING WEIR) -2



GARANG R. (PANJANGAN)

MASTER PLAN ON WATER RESOURCES DEVELOPMENT AND FEASIBILITY STUDY FOR URGENT FLOOD CONTROL, AND URBAN DRAINAGE IN SEMARANG CITY AND SUBURBS

JAPAN INTERNATIONAL COOPERATION AGENCY

Fig. 4.15 (1/2) FLOW-DURATION CURVES OF OBSERVED DAILY DISCHARGE





BLORONG R. (PUCUNG) -3

MASTER PLAN ON WATER RESOURCES DEVELOPMENT AND FEASIBILITY STUDY FOR URGENT FLOOD CONTROL AND URBAN DRAINAGE IN SEMARANG CITY AND SUBURBS

JAPAN INTERNATIONAL COOPERATION AGENCY

Fig. 4.1