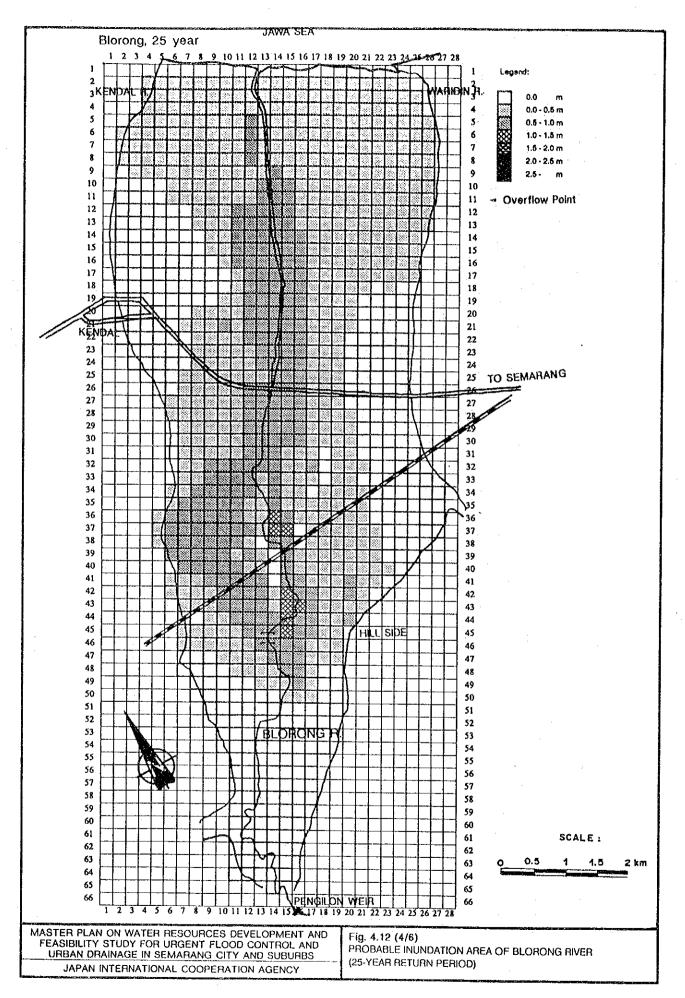

MASTER PLAN ON WATER RESOURCES DEVELOPMENT AND FEASIBILITY STUDY FOR URGENT FLOOD CONTROL AND URBAN DRAINAGE IN SEMARANG CITY AND SUBURBS JAPAN INTERNATIONAL COOPERATION AGENCY

Fig. 4.11 (3/5)
PROBABLE INUNDATION AREA OF SILANDAK AND
BRINGIN RIVERS (25-YEAR RETURN PERIOD)