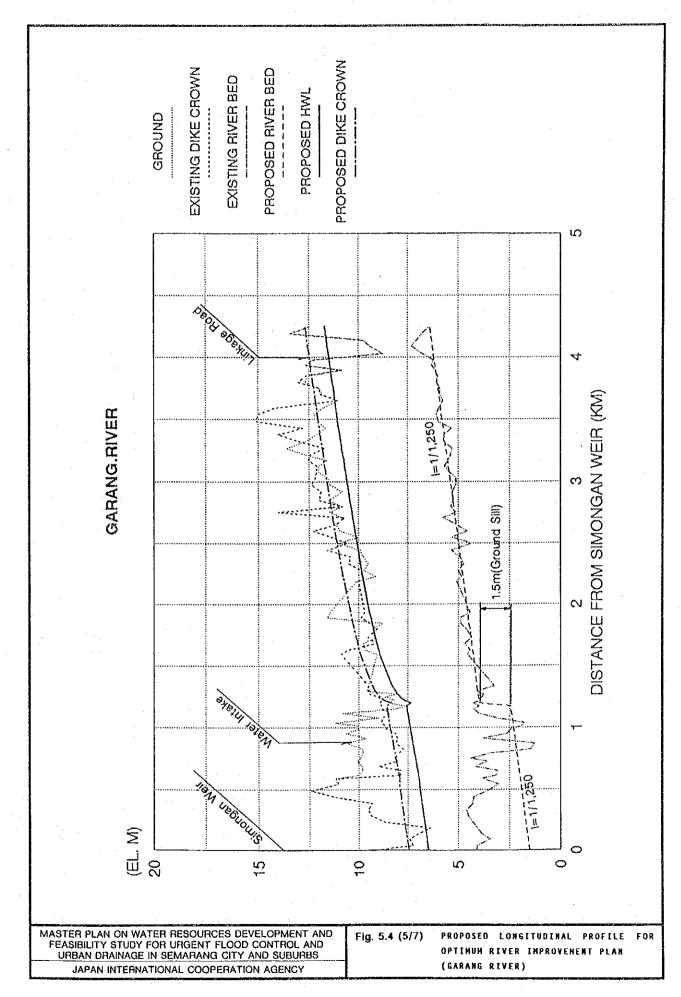

-3

MASTER PLAN ON WATER RESOURCES DEVELOPMENT AND FEASIBILITY STUDY FOR URGENT FLOOD CONTROL AND URBAN DRAINAGE IN SEMARANG CITY AND SUBURBS

JAPAN INTERNATIONAL COOPERATION AGENCY

Fig. 4.15 (2/2) FLOW-DURATION CURVES OF OBSERVED DAILY DISCHARGE













Design Scale: 100-Year Return Period Unit: m3/s Silandak River 130 (130) 33 (33) Siangker River Diversion Channel 130 (120) Silandak Floodway 33 (43) Siangker River A. Yani Air Port Note: Figures in parentheses are the standard flood discharges. MASTER PLAN ON WATER RESOURCES DEVELOPMENT AND FEASIBILITY STUDY FOR URGENT FLOOD CONTROL, AND URBAN DRAINAGE IN SEMARANG CITY AND SUBURBS Fig. 5.2 (3/5) DESIGN F L 0 0 D DISTRIBUTION 0 F DISCHARGE FOR OPTIMUM PLAN JAPAN INTERNATIONAL COOPERATION AGENCY (SILANDAK RIVER)



























## FLOOD CONTROL PLAN

| Description                   | 1994    | 1995