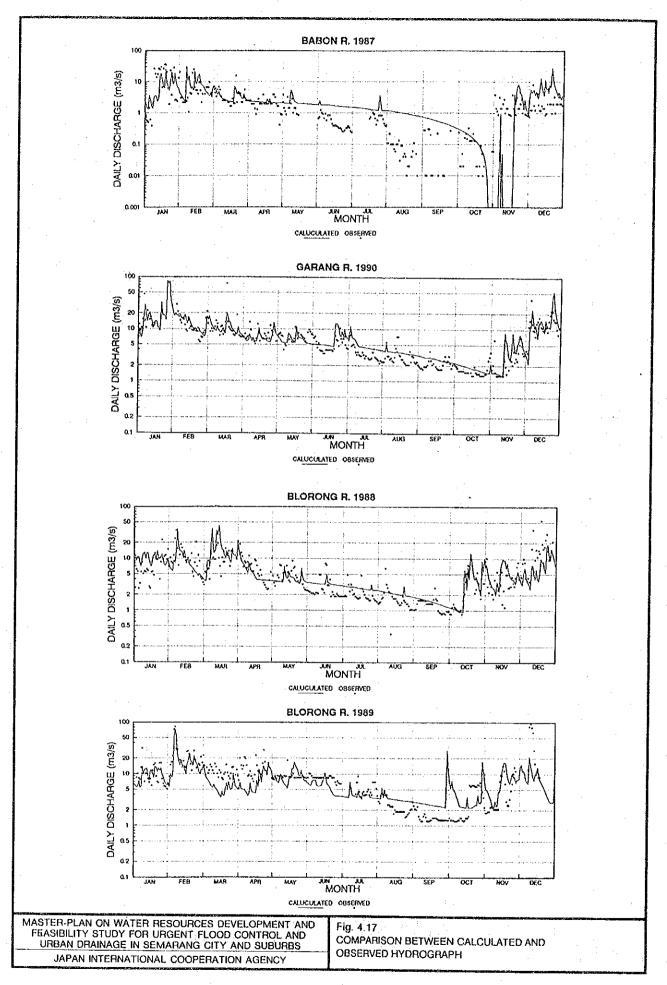

BABON R. (PUCANGGADING WEIR)-1

BABON R. (PUCANGGADING WEIR) -2

GARANG R. (PANJANGAN)

MASTER PLAN ON WATER RESOURCES DEVELOPMENT AND FEASIBILITY STUDY FOR URGENT FLOOD CONTROL, AND URBAN DRAINAGE IN SEMARANG CITY AND SUBURBS

JAPAN INTERNATIONAL COOPERATION AGENCY

Fig. 4.15 (1/2) FLOW-DURATION CURVES OF OBSERVED DAILY DISCHARGE

BLORONG R. (PUCUNG) -3

MASTER PLAN ON WATER RESOURCES DEVELOPMENT AND FEASIBILITY STUDY FOR URGENT FLOOD CONTROL AND URBAN DRAINAGE IN SEMARANG CITY AND SUBURBS