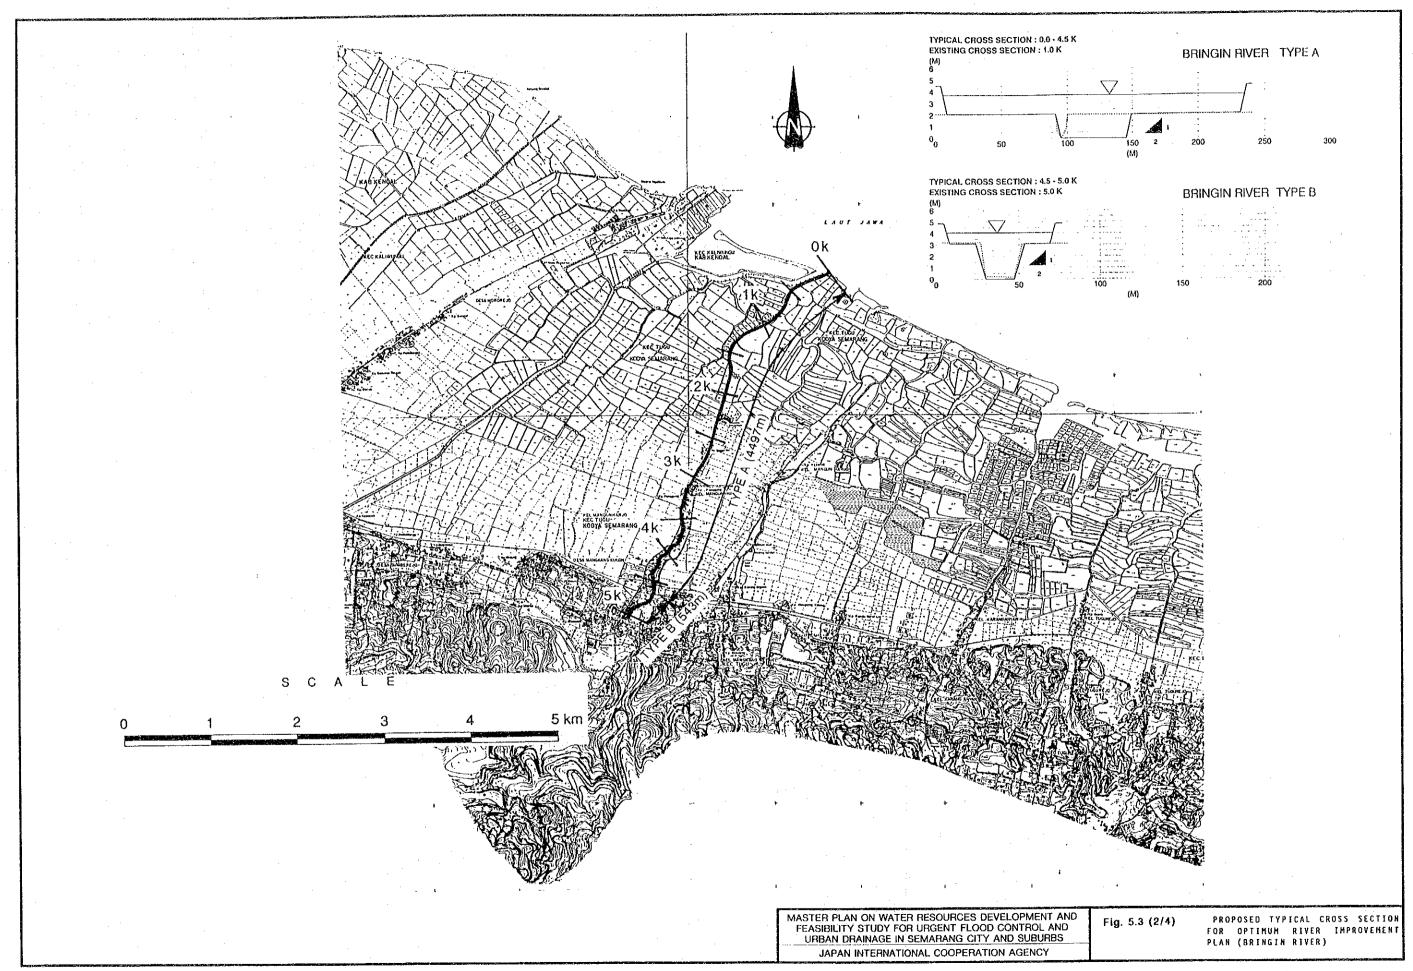

MASTER PLAN ON WATER RESOURCES DEVELOPMENT AND FEASIBILITY STUDY FOR URGENT FLOOD CONTROL AND URBAN DRAINAGE IN SEMARANG CITY AND SUBURBS JAPAN INTERNATIONAL COOPERATION AGENCY

Fig. 4.11 (1/5) PROBABLE INUNDATION AREA OF SILANDAK AND BRINGIN RIVERS (5-YEAR RETURN PERIOD)