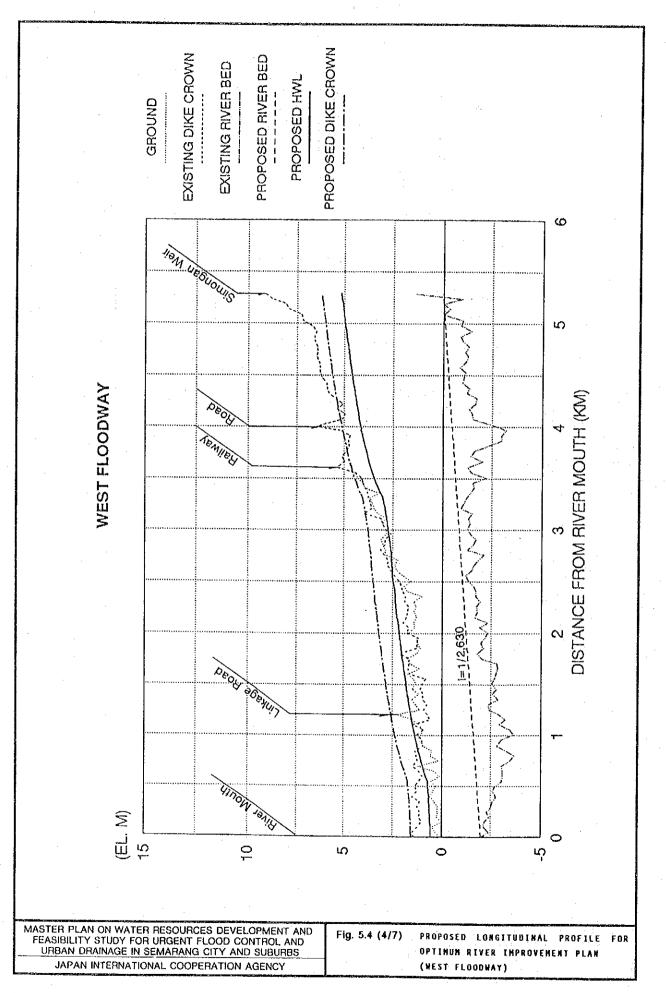

G) -3

MASTER PLAN ON WATER RESOURCES DEVELOPMENT AND FEASIBILITY STUDY FOR URGENT FLOOD CONTROL AND URBAN DRAINAGE IN SEMARANG CITY AND SUBURBS

JAPAN INTERNATIONAL COOPERATION AGENCY

Fig. 4.15 (2/2) FLOW-DURATION CURVES OF OBSERVED DAILY DISCHARGE













Design Scale: 100-Year Return Period Unit: m3/s Silandak River 130 (130) 33 (33) Siangker River Diversion Channel 130 (120) Silandak Floodway 33 (43) Siangker River A. Yani Air Port Note: Figures in parentheses are the standard flood discharges. MASTER PLAN ON WATER RESOURCES DEVELOPMENT AND FEASIBILITY STUDY FOR URGENT FLOOD CONTROL, AND URBAN DRAINAGE IN SEMARANG CITY AND SUBURBS Fig. 5.2 (3/5) DESIGN F L 0 0 D DISTRIBUTION 0 F DISCHARGE FOR OPTIMUM PLAN JAPAN INTERNATIONAL COOPERATION AGENCY (SILANDAK RIVER)



























## FLOOD CONTROL PLAN

| Description                   | 1994    | 1995