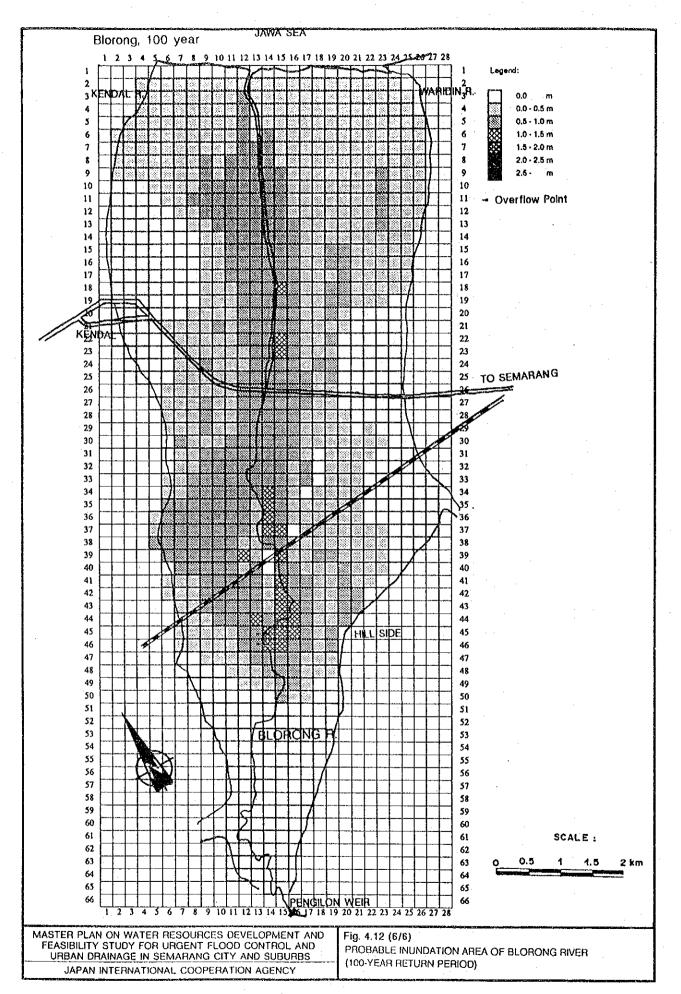

MASTER PLAN ON WATER RESOURCES DEVELOPMENT AND FEASIBILITY STUDY FOR URGENT FLOOD CONTROL AND URBAN DRAINAGE IN SEMARANG CITY AND SUBURBS JAPAN INTERNATIONAL COOPERATION AGENCY

Fig. 4.11 (3/5)
PROBABLE INUNDATION AREA OF SILANDAK AND
BRINGIN RIVERS (25-YEAR RETURN PERIOD)