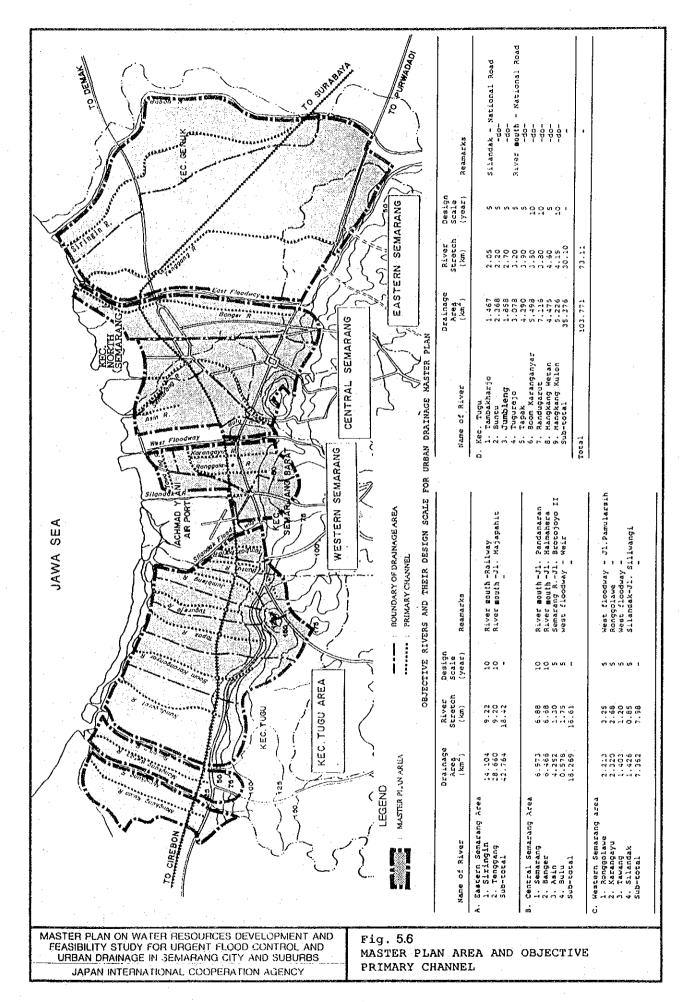

| ·    | :                                    |      |             |

CZZZZZZ On-going Project

GREGORIAN Implemented by Master Plan

MASTER PLAN ON WATER RESOURCES DEVELOPMENT AND FEASIBILITY STUDY FOR URGENT FLOOD CONTROL AND URBAN DRAINAGE IN SEMARANG CITY AND SUBURBS

JAPAN INTERNATIONAL COOPERATION AGENCY

Fig. 5.5

IMPLEMENTATION SCHEDULE FOR MASTER PLAN OF FLOOD CONTROL HORKS







麗意