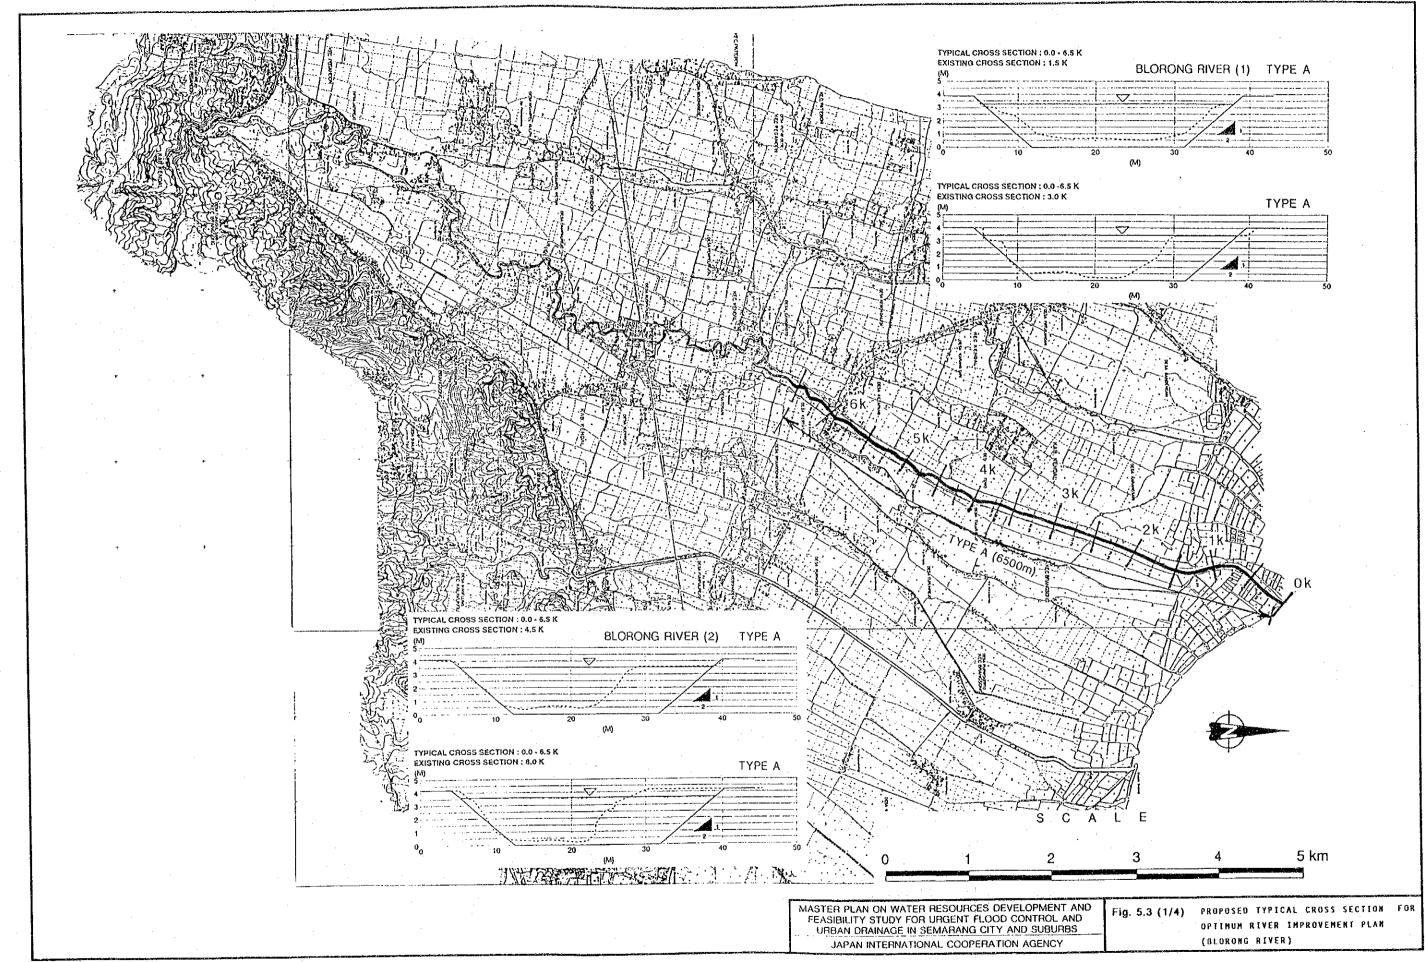

RONG R. (PUCUNG) -3

MASTER PLAN ON WATER RESOURCES DEVELOPMENT AND FEASIBILITY STUDY FOR URGENT FLOOD CONTROL AND URBAN DRAINAGE IN SEMARANG CITY AND SUBURBS

JAPAN INTERNATIONAL COOPERATION AGENCY

Fig. 4.15 (2/2) FLOW-DURATION CURVES OF OBSERVED DAILY DISCHARGE













Design Scale: 100-Year Return Period Unit: m3/s Silandak River 130 (130) 33 (33) Siangker River Diversion Channel 130 (120) Silandak Floodway 33 (43) Siangker River A. Yani Air Port Note: Figures in parentheses are the standard flood discharges. MASTER PLAN ON WATER RESOURCES DEVELOPMENT AND FEASIBILITY STUDY FOR URGENT FLOOD CONTROL, AND URBAN DRAINAGE IN SEMARANG CITY AND SUBURBS Fig. 5.2 (3/5) DESIGN F L 0 0 D DISTRIBUTION 0 F DISCHARGE FOR OPTIMUM PLAN JAPAN INTERNATIONAL COOPERATION AGENCY (SILANDAK RIVER)



























## FLOOD CONTROL PLAN

| Description                   | 1994    | 1995