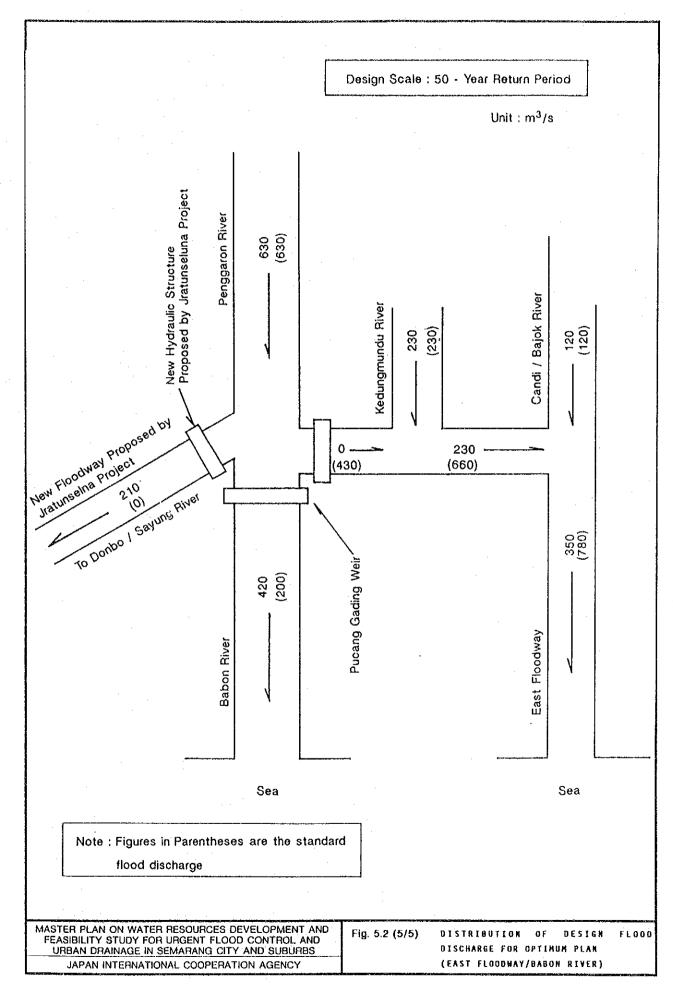

LORONG R. (PUCUNG) -3

MASTER PLAN ON WATER RESOURCES DEVELOPMENT AND FEASIBILITY STUDY FOR URGENT FLOOD CONTROL AND URBAN DRAINAGE IN SEMARANG CITY AND SUBURBS

JAPAN INTERNATIONAL COOPERATION AGENCY

Fig. 4.15 (2/2) FLOW-DURATION CURVES OF OBSERVED DAILY DISCHARGE













Design Scale: 100-Year Return Period Unit: m3/s Silandak River 130 (130) 33 (33) Siangker River Diversion Channel 130 (120) Silandak Floodway 33 (43) Siangker River A. Yani Air Port Note: Figures in parentheses are the standard flood discharges. MASTER PLAN ON WATER RESOURCES DEVELOPMENT AND FEASIBILITY STUDY FOR URGENT FLOOD CONTROL, AND URBAN DRAINAGE IN SEMARANG CITY AND SUBURBS Fig. 5.2 (3/5) DESIGN F L 0 0 D DISTRIBUTION 0 F DISCHARGE FOR OPTIMUM PLAN JAPAN INTERNATIONAL COOPERATION AGENCY (SILANDAK RIVER)



























## FLOOD CONTROL PLAN

| Description                   | 1994    | 1995