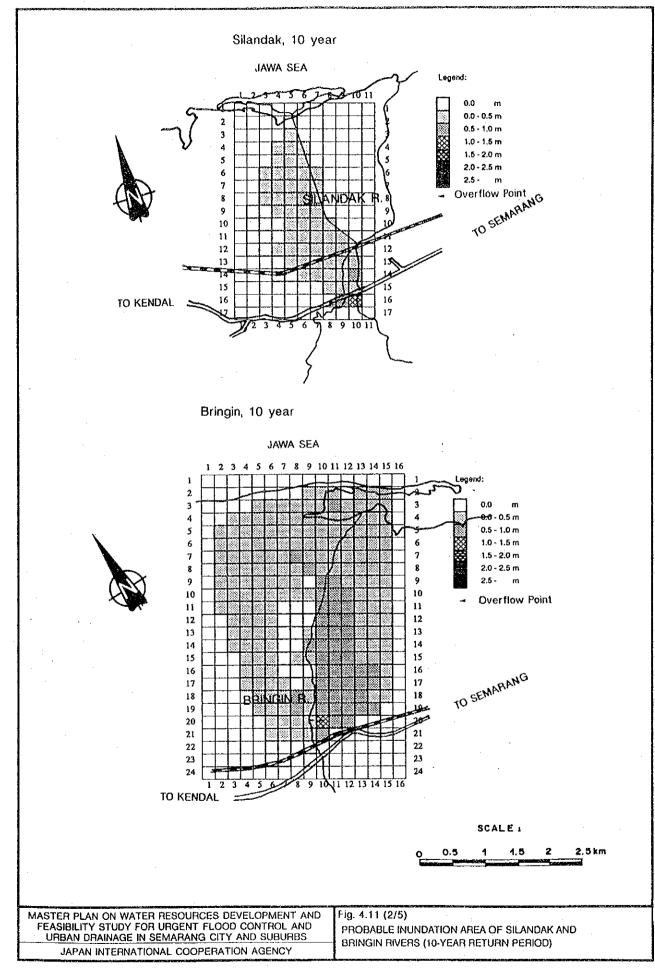

MASTER PLAN ON WATER RESOURCES DEVELOPMENT AND FEASIBILITY STUDY FOR URGENT FLOOD CONTROL AND URBAN DRAINAGE IN SEMARANG CITY AND SUBURBS JAPAN INTERNATIONAL COOPERATION AGENCY

Fig. 4.11 (1/5) PROBABLE INUNDATION AREA OF SILANDAK AND BRINGIN RIVERS (5-YEAR RETURN PERIOD)