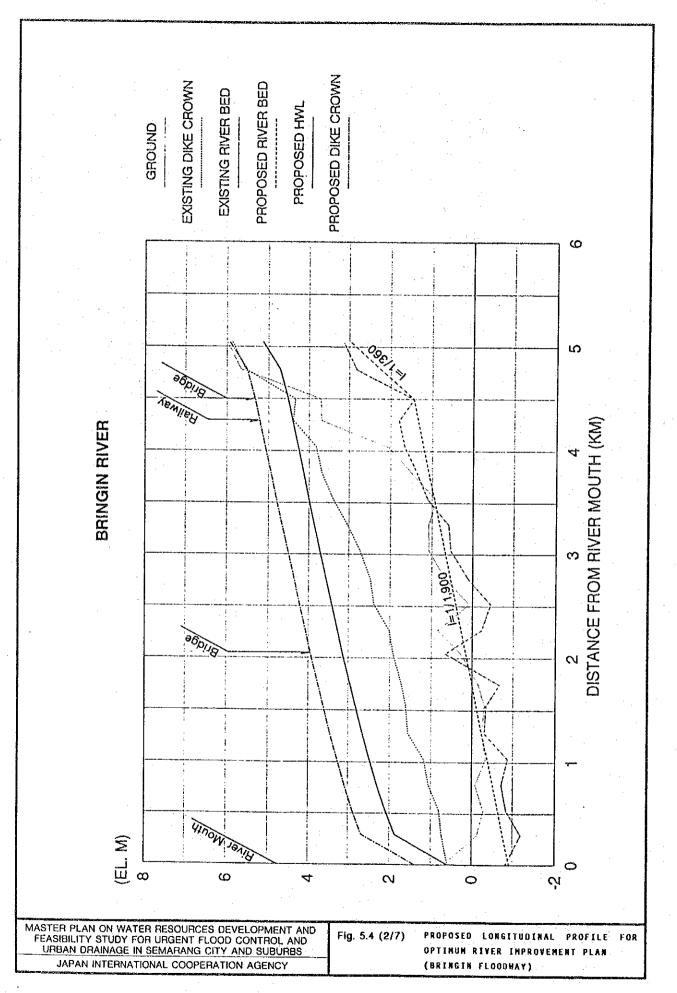

UCUNG) -3

MASTER PLAN ON WATER RESOURCES DEVELOPMENT AND FEASIBILITY STUDY FOR URGENT FLOOD CONTROL AND URBAN DRAINAGE IN SEMARANG CITY AND SUBURBS

JAPAN INTERNATIONAL COOPERATION AGENCY

Fig. 4.15 (2/2) FLOW-DURATION CURVES OF OBSERVED DAILY DISCHARGE













Design Scale: 100-Year Return Period Unit: m3/s Silandak River 130 (130) 33 (33) Siangker River Diversion Channel 130 (120) Silandak Floodway 33 (43) Siangker River A. Yani Air Port Note: Figures in parentheses are the standard flood discharges. MASTER PLAN ON WATER RESOURCES DEVELOPMENT AND FEASIBILITY STUDY FOR URGENT FLOOD CONTROL, AND URBAN DRAINAGE IN SEMARANG CITY AND SUBURBS Fig. 5.2 (3/5) DESIGN F L 0 0 D DISTRIBUTION 0 F DISCHARGE FOR OPTIMUM PLAN JAPAN INTERNATIONAL COOPERATION AGENCY (SILANDAK RIVER)



























## FLOOD CONTROL PLAN

| Description                   | 1994    | 1995