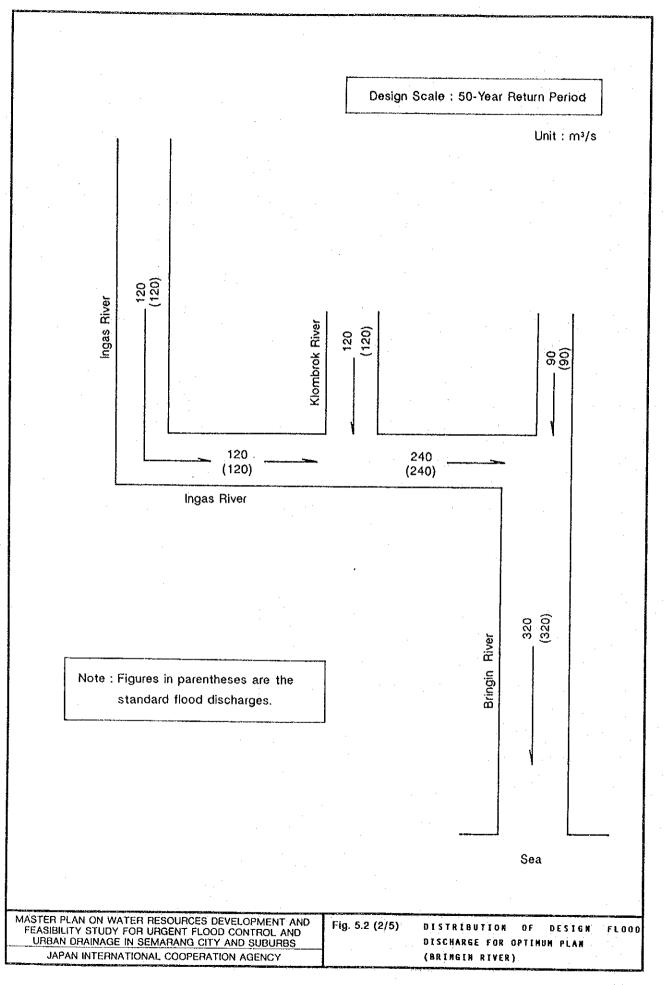

ND FEASIBILITY STUDY FOR URGENT FLOOD CONTROL AND URBAN DRAINAGE IN SEMARANG CITY AND SUBURBS JAPAN INTERNATIONAL COOPERATION AGENCY

PELATION BETWEEN POINT AND BASIN RAINFALL





BABON R. (PUCANGGADING WEIR)-1

BABON R. (PUCANGGADING WEIR) -2



GARANG R. (PANJANGAN)

MASTER PLAN ON WATER RESOURCES DEVELOPMENT AND FEASIBILITY STUDY FOR URGENT FLOOD CONTROL, AND URBAN DRAINAGE IN SEMARANG CITY AND SUBURBS

JAPAN INTERNATIONAL COOPERATION AGENCY

Fig. 4.15 (1/2) FLOW-DURATION CURVES OF OBSERVED DAILY DISCHARGE





BLORONG R. (PUCUNG) -3

MASTER PLAN ON WATER RESOURCES DEVELOPMENT AND FEASIBILITY STUDY FOR URGENT FLOOD CONTROL AND URBAN DRAINAGE IN SEMARANG CITY AND SUBURBS

JAPAN INTERNATIONAL COOPERATION AGENCY

Fig. 4.15 (2/2) FLOW-DURATION CURVES OF OBSERVED DAILY DISCHARGE













Design Scale: 100-Year Return Period Unit: m3/s Silandak River 130 (130) 33 (33) Siangker River Diversion Channel 130 (120) Silandak Floodway 33 (43) Siangker River A. Yani Air Port Note: Figures in parentheses are the standard flood discharges. MASTER PLAN ON WATER RESOURCES DEVELOPMENT AND FEASIBILITY STUDY FOR URGENT FLOOD CONTROL, AND URBAN DRAINAGE IN SEMARANG CITY AND SUBURBS Fig. 5.2 (3/5) DESIGN F L 0 0 D DISTRIBUTION 0 F DISCHARGE FOR OPTIMUM PLAN JAPAN INTERNATIONAL COOPERATION AGENCY (SILANDAK RIVER)



























## FLOOD CONTROL PLAN

| Description                   | 1994    | 1995