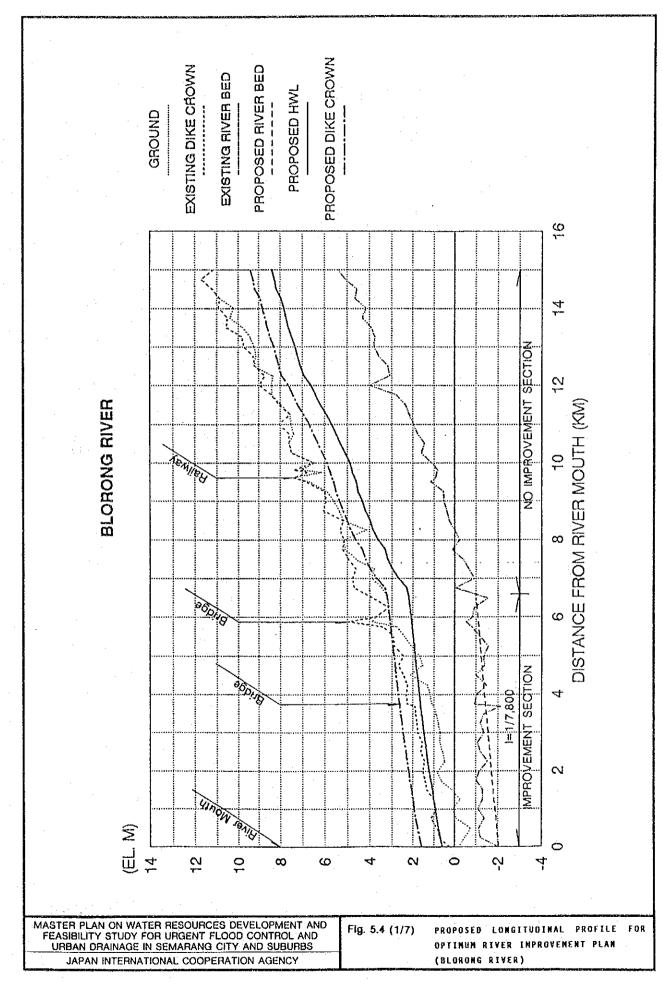

(PUCUNG) -3

MASTER PLAN ON WATER RESOURCES DEVELOPMENT AND FEASIBILITY STUDY FOR URGENT FLOOD CONTROL AND URBAN DRAINAGE IN SEMARANG CITY AND SUBURBS

JAPAN INTERNATIONAL COOPERATION AGENCY

Fig. 4.15 (2/2) FLOW-DURATION CURVES OF OBSERVED DAILY DISCHARGE













Design Scale: 100-Year Return Period Unit: m3/s Silandak River 130 (130) 33 (33) Siangker River Diversion Channel 130 (120) Silandak Floodway 33 (43) Siangker River A. Yani Air Port Note: Figures in parentheses are the standard flood discharges. MASTER PLAN ON WATER RESOURCES DEVELOPMENT AND FEASIBILITY STUDY FOR URGENT FLOOD CONTROL, AND URBAN DRAINAGE IN SEMARANG CITY AND SUBURBS Fig. 5.2 (3/5) DESIGN F L 0 0 D DISTRIBUTION 0 F DISCHARGE FOR OPTIMUM PLAN JAPAN INTERNATIONAL COOPERATION AGENCY (SILANDAK RIVER)



























## FLOOD CONTROL PLAN

| Description                   | 1994    | 1995