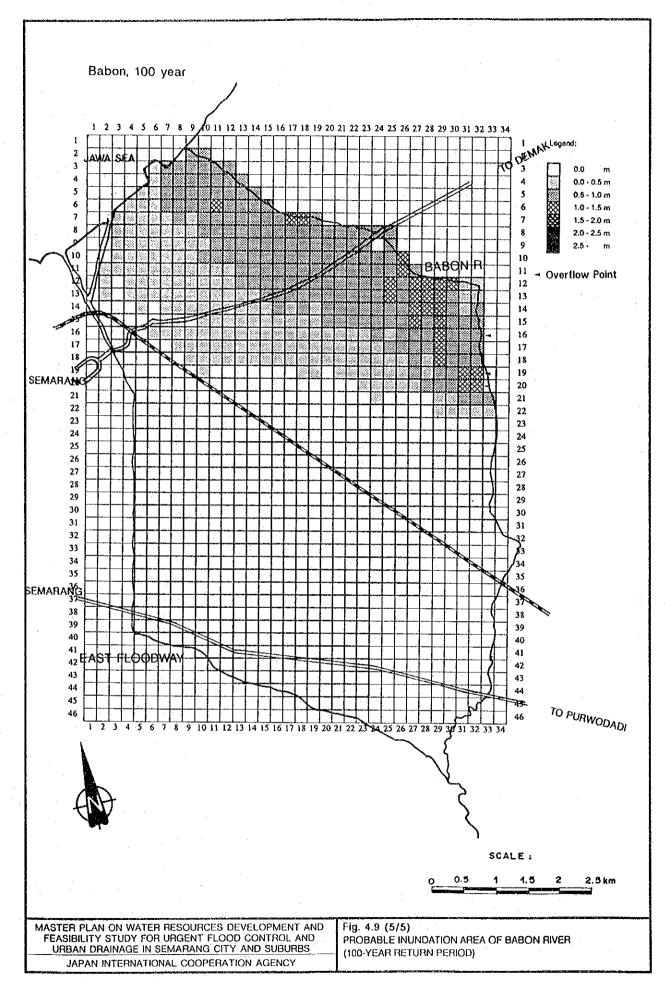

MASTER PLAN ON WATER RESOURCES DEVELOPMENT AND FEASIBILITY STUDY FOR URGENT FLOOD CONTROL AND URBAN DRAINAGE IN SEMARANG CITY AND SUBURBS JAPAN INTERNATIONAL COOPERATION AGENCY

Fig. 4.11 (1/5) PROBABLE INUNDATION AREA OF SILANDAK AND BRINGIN RIVERS (5-YEAR RETURN PERIOD)





MASTER PLAN ON WATER RESOURCES DEVELOPMENT AND FEASIBILITY STUDY FOR URGENT FLOOD CONTROL AND URBAN DRAINAGE IN SEMARANG CITY AND SUBURBS JAPAN INTERNATIONAL COOPERATION AGENCY

Fig. 4.11 (3/5)
PROBABLE INUNDATION AREA OF SILANDAK AND
BRINGIN RIVERS (25-YEAR RETURN PERIOD)

























MASTER PLAN ON WATER RESOURCES DEVELOPMENT AND FEASIBILITY STUDY FOR URGENT FLOOD CONTROL AND URBAN DRAINAGE IN SEMARANG CITY AND SUBURBS JAPAN INTERNATIONAL COOPERATION AGENCY

PELATION BETWEEN POINT AND BASIN