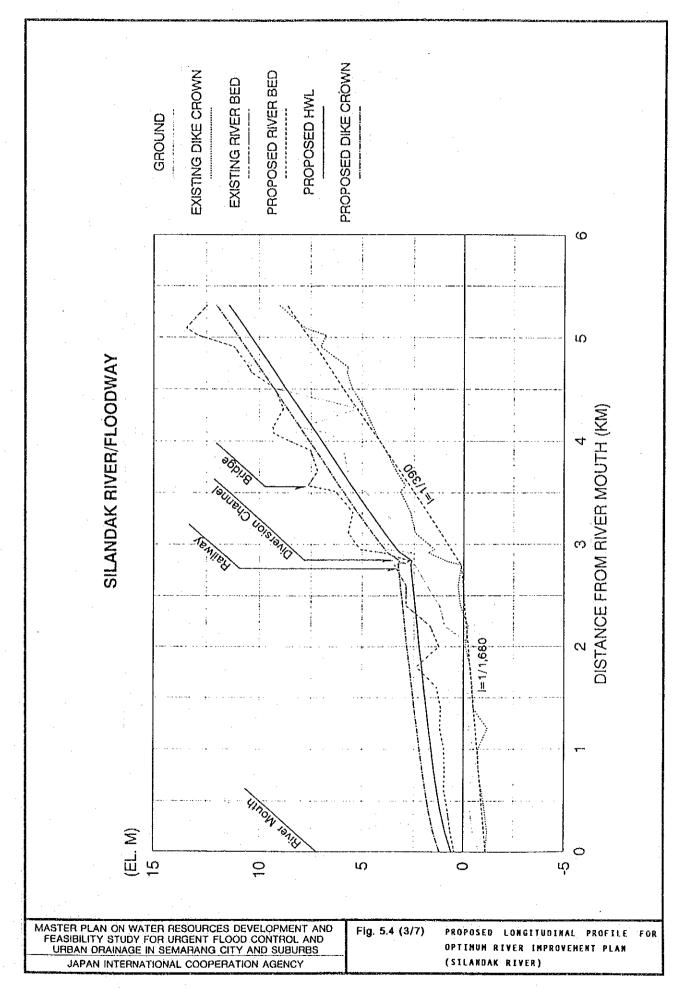

UNG) -3

MASTER PLAN ON WATER RESOURCES DEVELOPMENT AND FEASIBILITY STUDY FOR URGENT FLOOD CONTROL AND URBAN DRAINAGE IN SEMARANG CITY AND SUBURBS

JAPAN INTERNATIONAL COOPERATION AGENCY

Fig. 4.15 (2/2) FLOW-DURATION CURVES OF OBSERVED DAILY DISCHARGE













Design Scale: 100-Year Return Period Unit: m3/s Silandak River 130 (130) 33 (33) Siangker River Diversion Channel 130 (120) Silandak Floodway 33 (43) Siangker River A. Yani Air Port Note: Figures in parentheses are the standard flood discharges. MASTER PLAN ON WATER RESOURCES DEVELOPMENT AND FEASIBILITY STUDY FOR URGENT FLOOD CONTROL, AND URBAN DRAINAGE IN SEMARANG CITY AND SUBURBS Fig. 5.2 (3/5) DESIGN F L 0 0 D DISTRIBUTION 0 F DISCHARGE FOR OPTIMUM PLAN JAPAN INTERNATIONAL COOPERATION AGENCY (SILANDAK RIVER)



























## FLOOD CONTROL PLAN

| Description                   | 1994    | 1995