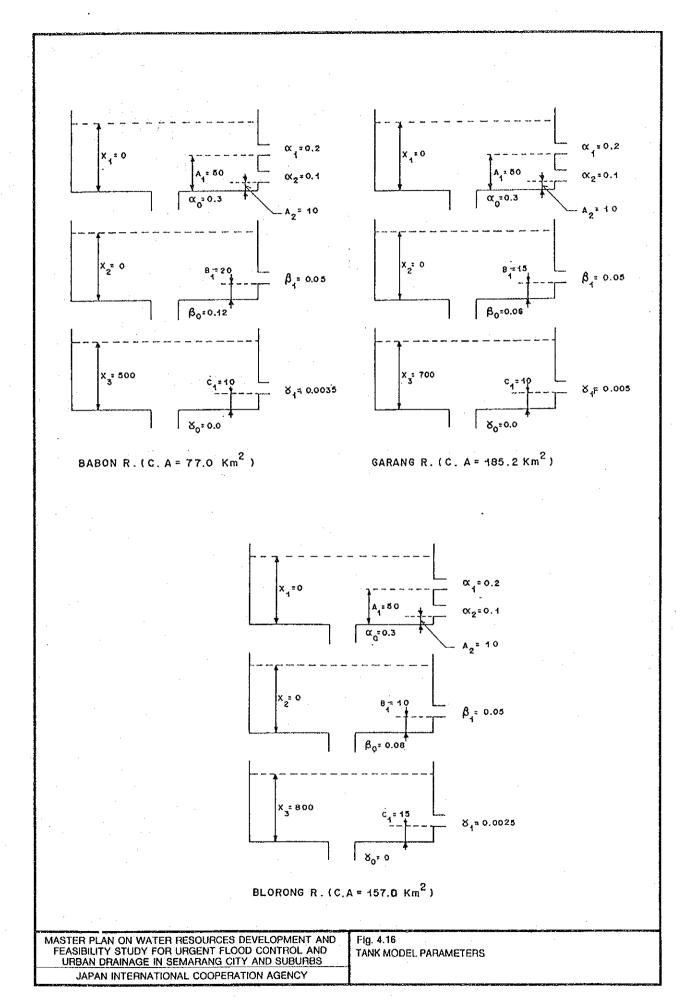

ELOPMENT AND FEASIBILITY STUDY FOR URGENT FLOOD CONTROL AND URBAN DRAINAGE IN SEMARANG CITY AND SUBURBS JAPAN INTERNATIONAL COOPERATION AGENCY

PELATION BETWEEN POINT AND BASIN RAINFALL





BABON R. (PUCANGGADING WEIR)-1

BABON R. (PUCANGGADING WEIR) -2



GARANG R. (PANJANGAN)

MASTER PLAN ON WATER RESOURCES DEVELOPMENT AND FEASIBILITY STUDY FOR URGENT FLOOD CONTROL, AND URBAN DRAINAGE IN SEMARANG CITY AND SUBURBS

JAPAN INTERNATIONAL COOPERATION AGENCY

Fig. 4.15 (1/2) FLOW-DURATION CURVES OF OBSERVED DAILY DISCHARGE





BLORONG R. (PUCUNG) -3

MASTER PLAN ON WATER RESOURCES DEVELOPMENT AND FEASIBILITY STUDY FOR URGENT FLOOD CONTROL AND URBAN DRAINAGE IN SEMARANG CITY AND SUBURBS

JAPAN INTERNATIONAL COOPERATION AGENCY

Fig. 4.15 (2/2) FLOW-DURATION CURVES OF OBSERVED DAILY DISCHARGE













Design Scale: 100-Year Return Period Unit: m3/s Silandak River 130 (130) 33 (33) Siangker River Diversion Channel 130 (120) Silandak Floodway 33 (43) Siangker River A. Yani Air Port Note: Figures in parentheses are the standard flood discharges. MASTER PLAN ON WATER RESOURCES DEVELOPMENT AND FEASIBILITY STUDY FOR URGENT FLOOD CONTROL, AND URBAN DRAINAGE IN SEMARANG CITY AND SUBURBS Fig. 5.2 (3/5) DESIGN F L 0 0 D DISTRIBUTION 0 F DISCHARGE FOR OPTIMUM PLAN JAPAN INTERNATIONAL COOPERATION AGENCY (SILANDAK RIVER)



























## FLOOD CONTROL PLAN

| Description                   | 1994    | 1995