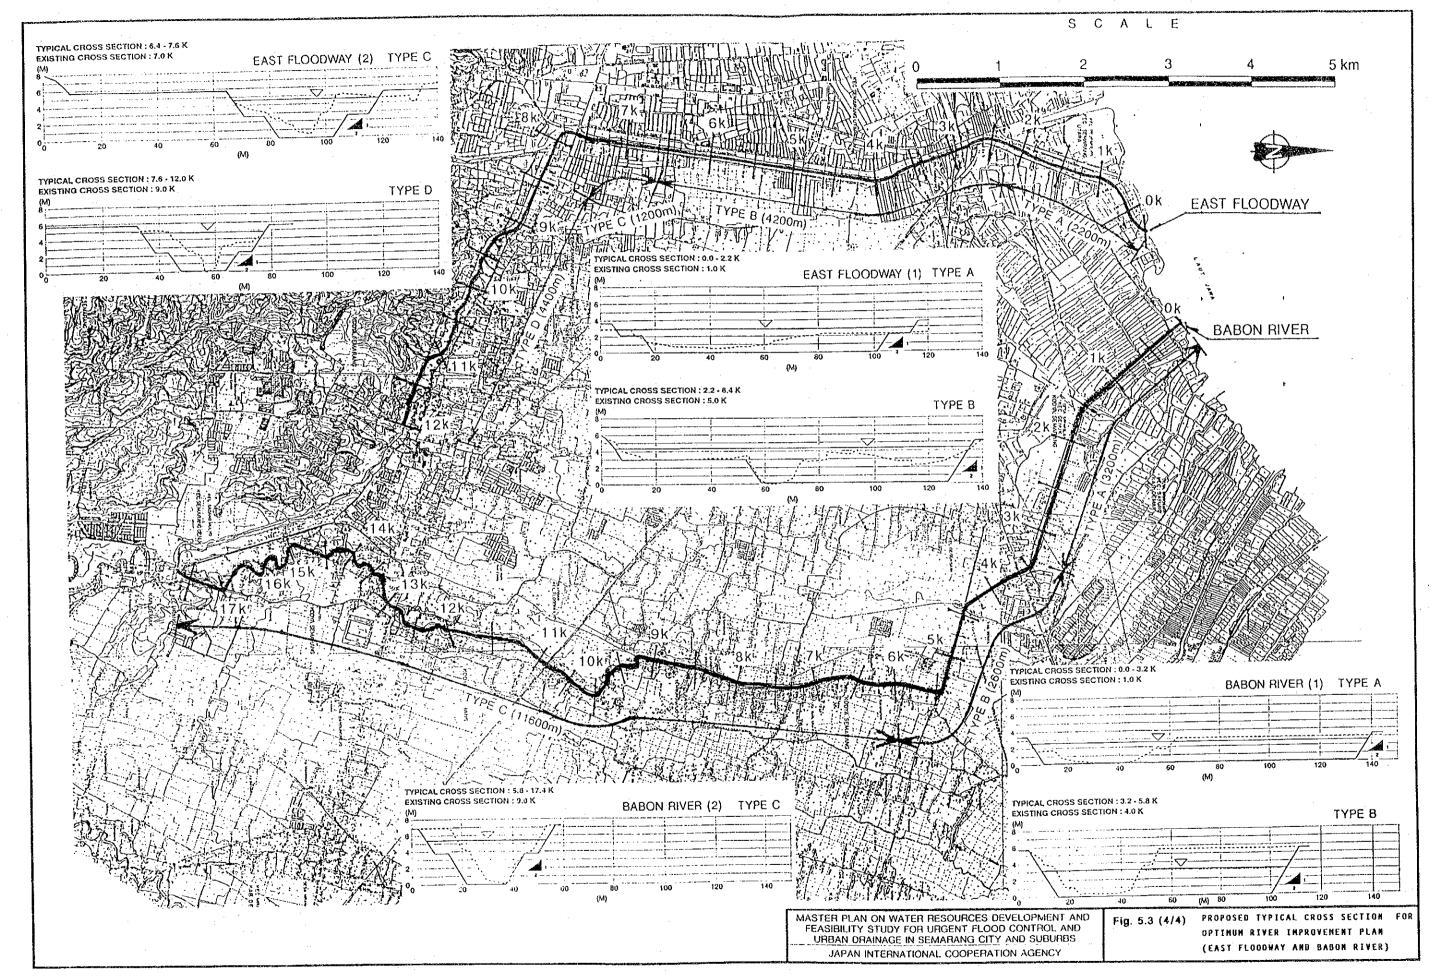

. (PUCUNG) -3

MASTER PLAN ON WATER RESOURCES DEVELOPMENT AND FEASIBILITY STUDY FOR URGENT FLOOD CONTROL AND URBAN DRAINAGE IN SEMARANG CITY AND SUBURBS

JAPAN INTERNATIONAL COOPERATION AGENCY

Fig. 4.15 (2/2) FLOW-DURATION CURVES OF OBSERVED DAILY DISCHARGE













Design Scale: 100-Year Return Period Unit: m3/s Silandak River 130 (130) 33 (33) Siangker River Diversion Channel 130 (120) Silandak Floodway 33 (43) Siangker River A. Yani Air Port Note: Figures in parentheses are the standard flood discharges. MASTER PLAN ON WATER RESOURCES DEVELOPMENT AND FEASIBILITY STUDY FOR URGENT FLOOD CONTROL, AND URBAN DRAINAGE IN SEMARANG CITY AND SUBURBS Fig. 5.2 (3/5) DESIGN F L 0 0 D DISTRIBUTION 0 F DISCHARGE FOR OPTIMUM PLAN JAPAN INTERNATIONAL COOPERATION AGENCY (SILANDAK RIVER)



























## FLOOD CONTROL PLAN

| Description                   | 1994    | 1995