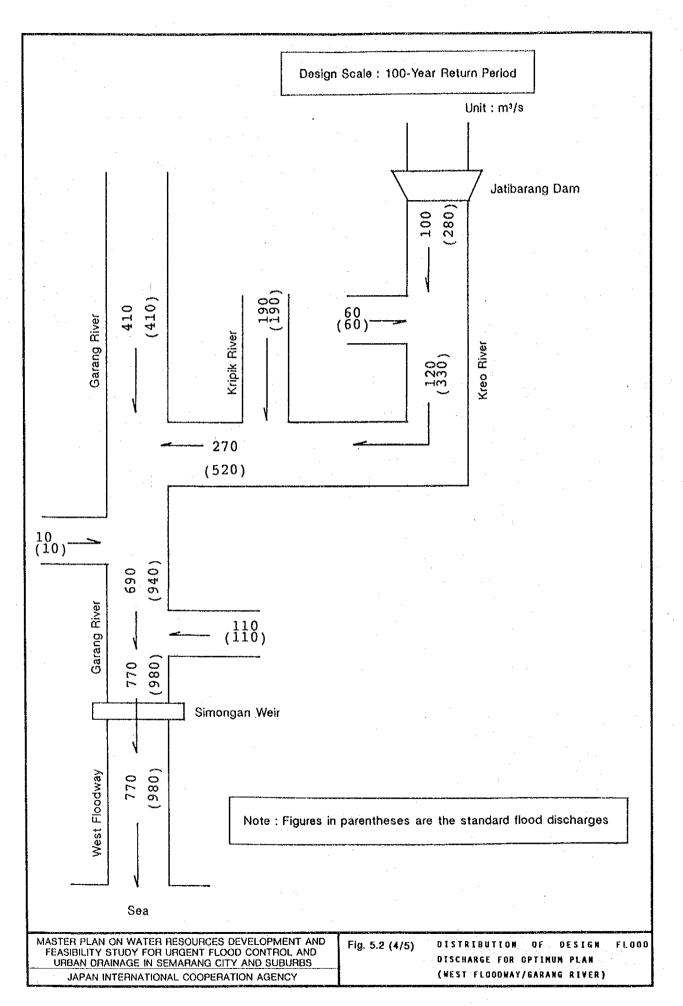

BLORONG R. (PUCUNG) -3

MASTER PLAN ON WATER RESOURCES DEVELOPMENT AND FEASIBILITY STUDY FOR URGENT FLOOD CONTROL AND URBAN DRAINAGE IN SEMARANG CITY AND SUBURBS

JAPAN INTERNATIONAL COOPERATION AGENCY

Fig. 4.15 (2/2) FLOW-DURATION CURVES OF OBSERVED DAILY DISCHARGE













Design Scale: 100-Year Return Period Unit: m3/s Silandak River 130 (130) 33 (33) Siangker River Diversion Channel 130 (120) Silandak Floodway 33 (43) Siangker River A. Yani Air Port Note: Figures in parentheses are the standard flood discharges. MASTER PLAN ON WATER RESOURCES DEVELOPMENT AND FEASIBILITY STUDY FOR URGENT FLOOD CONTROL, AND URBAN DRAINAGE IN SEMARANG CITY AND SUBURBS Fig. 5.2 (3/5) DESIGN F L 0 0 D DISTRIBUTION 0 F DISCHARGE FOR OPTIMUM PLAN JAPAN INTERNATIONAL COOPERATION AGENCY (SILANDAK RIVER)



























## FLOOD CONTROL PLAN

| Description                   | 1994    | 1995