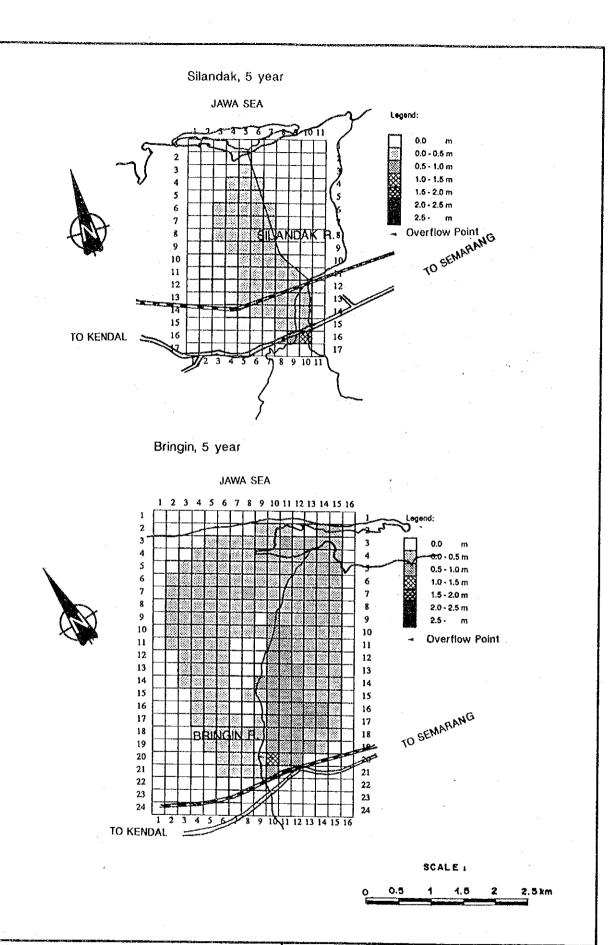

MASTER PLAN ON WATER RESOURCES DEVELOPMENT AND FEASIBILITY STUDY FOR URGENT FLOOD CONTROL AND URBAN DRAINAGE IN SEMARANG CITY AND SUBURBS JAPAN INTERNATIONAL COOPERATION AGENCY

Fig. 4.11 (1/5) PROBABLE INUNDATION AREA OF SILANDAK AND BRINGIN RIVERS (5-YEAR RETURN PERIOD)