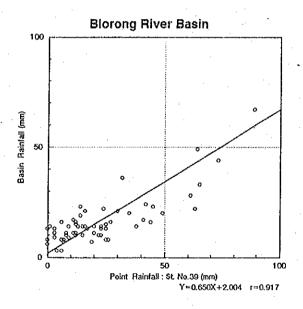

MASTER PLAN ON WATER RESOURCES DEVELOPMENT AND FEASIBILITY STUDY FOR URGENT FLOOD CONTROL AND URBAN DRAINAGE IN SEMARANG CITY AND SUBURBS JAPAN INTERNATIONAL COOPERATION AGENCY

PELATION BETWEEN POINT AND BASIN RAINFALL