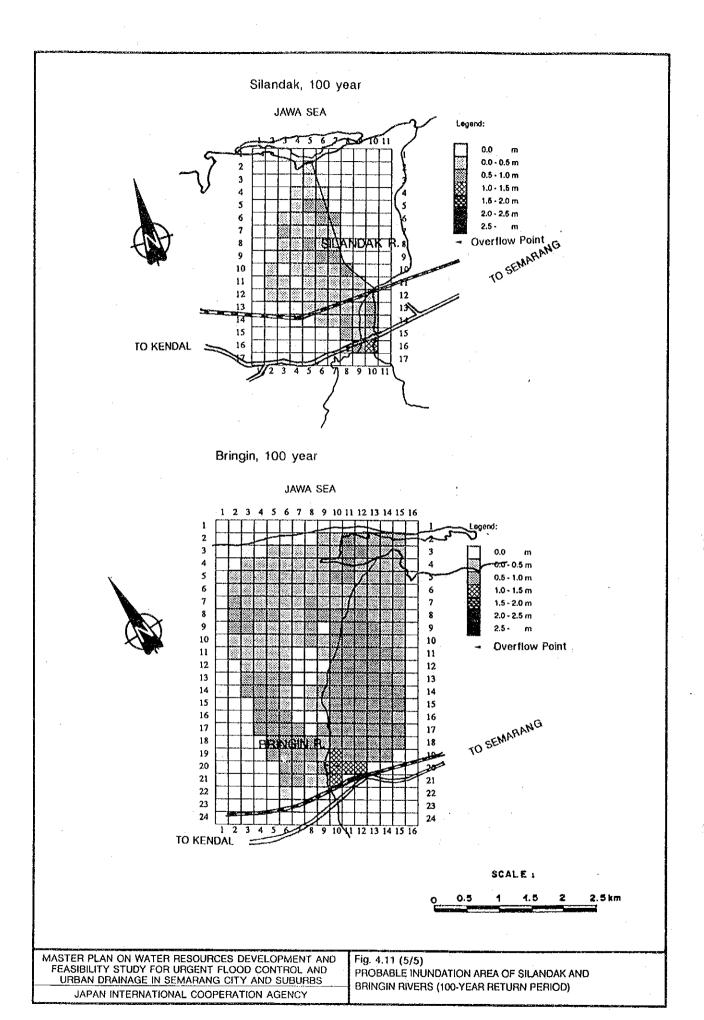

MASTER PLAN ON WATER RESOURCES DEVELOPMENT AND FEASIBILITY STUDY FOR URGENT FLOOD CONTROL AND URBAN DRAINAGE IN SEMARANG CITY AND SUBURBS JAPAN INTERNATIONAL COOPERATION AGENCY

Fig. 4.11 (1/5) PROBABLE INUNDATION AREA OF SILANDAK AND BRINGIN RIVERS (5-YEAR RETURN PERIOD)





MASTER PLAN ON WATER RESOURCES DEVELOPMENT AND FEASIBILITY STUDY FOR URGENT FLOOD CONTROL AND URBAN DRAINAGE IN SEMARANG CITY AND SUBURBS JAPAN INTERNATIONAL COOPERATION AGENCY

Fig. 4.11 (3/5)
PROBABLE INUNDATION AREA OF SILANDAK AND
BRINGIN RIVERS (25-YEAR RETURN PERIOD)

























MASTER PLAN ON WATER RESOURCES DEVELOPMENT AND FEASIBILITY STUDY FOR URGENT FLOOD CONTROL AND URBAN DRAINAGE IN SEMARANG CITY AND SUBURBS JAPAN INTERNATIONAL COOPERATION AGENCY

PELATION BETWEEN POINT AND BASIN RAINFALL





BABON R. (PUCANGGADING WEIR)-1

BABON R. (PUCANGGADING WEIR) -2



GARANG R. (PANJANGAN)

MASTER PLAN ON WATER RESOURCES DEVELOPMENT AND FEASIBILITY STUDY FOR URGENT FLOOD CONTROL, AND URBAN DRAINAGE IN SEMARANG CITY AND SUBURBS

JAPAN INTERNATIONAL COOPERATION AGENCY

Fig. 4.15 (1/2) FLOW-DURATION CURVES OF OBSERVED DAILY DISCHARGE





BLORONG R. (PUCUNG) -3

MASTER PLAN ON WATER RESOURCES DEVELOPMENT AND FEASIBILITY STUDY FOR URGENT FLOOD CONTROL AND URBAN DRAINAGE IN SEMARANG CITY AND SUBURBS

JAPAN INTERNATIONAL COOPERATION AGENCY

Fig. 4.15