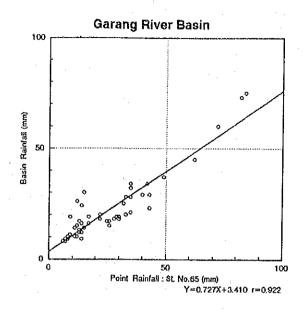

MASTER PLAN ON WATER RESOURCES DEVELOPMENT AND FEASIBILITY STUDY FOR URGENT FLOOD CONTROL AND URBAN DRAINAGE IN SEMARANG CITY AND SUBURBS JAPAN INTERNATIONAL COOPERATION AGENCY

PELATION BETWEEN POINT AND BASIN RAINFALL