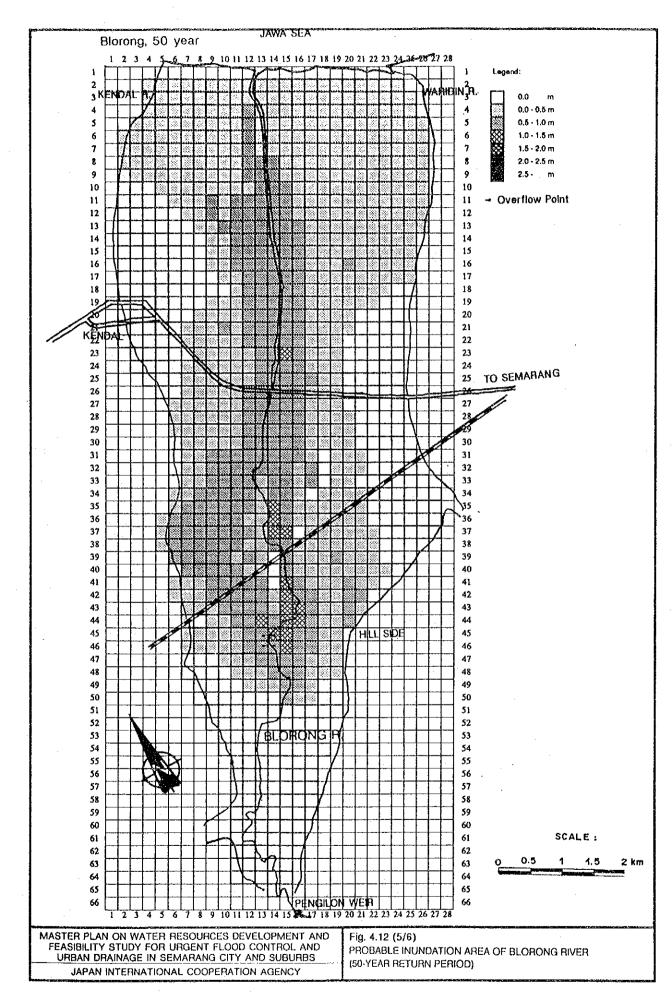

MASTER PLAN ON WATER RESOURCES DEVELOPMENT AND FEASIBILITY STUDY FOR URGENT FLOOD CONTROL AND URBAN DRAINAGE IN SEMARANG CITY AND SUBURBS JAPAN INTERNATIONAL COOPERATION AGENCY

Fig. 4.11 (1/5) PROBABLE INUNDATION AREA OF SILANDAK AND BRINGIN RIVERS (5-YEAR RETURN PERIOD)