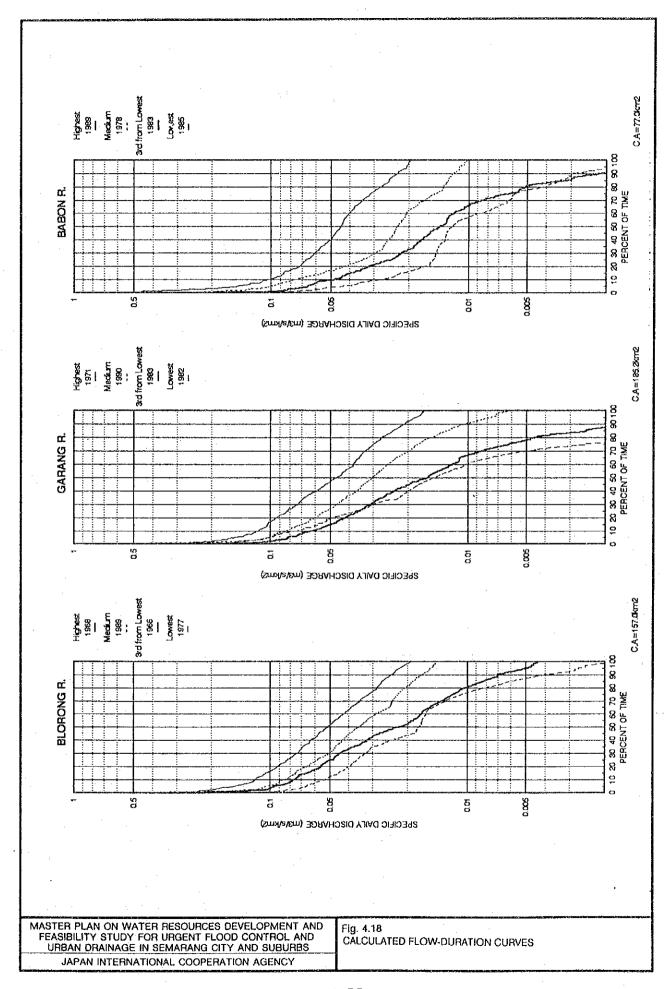

JAPAN INTERNATIONAL COOPERATION AGENCY

Fig. 4.15 (1/2) FLOW-DURATION CURVES OF OBSERVED DAILY DISCHARGE

BLORONG R. (PUCUNG) -3

MASTER PLAN ON WATER RESOURCES DEVELOPMENT AND FEASIBILITY STUDY FOR URGENT FLOOD CONTROL AND URBAN DRAINAGE IN SEMARANG CITY AND SUBURBS

JAPAN INTERNATIONAL COOPERATION AGENCY

Fig. 4.15 (2/2) FLOW-DURATION CURVES OF OBSERVED DAILY DISCHARGE

Design Scale: 100-Year Return Period Unit: m3/s Silandak River 130 (130) 33 (33) Siangker River Diversion Channel 130 (120) Silandak Floodway 33 (43) Siangker River A. Yani Air Port Note: Figures in parentheses are the standard flood discharges. MASTER PLAN ON WATER RESOURCES DEVELOPMENT AND FEASIBILITY STUDY FOR URGENT FLOOD CONTROL, AND URBAN DRAINAGE IN SEMARANG CITY AND SUBURBS Fig. 5.2 (3/5) DESIGN F L 0 0 D DISTRIBUTION 0 F DISCHARGE FOR OPTIMUM PLAN JAPAN INTERNATIONAL COOPERATION AGENCY (SILANDAK RIVER)