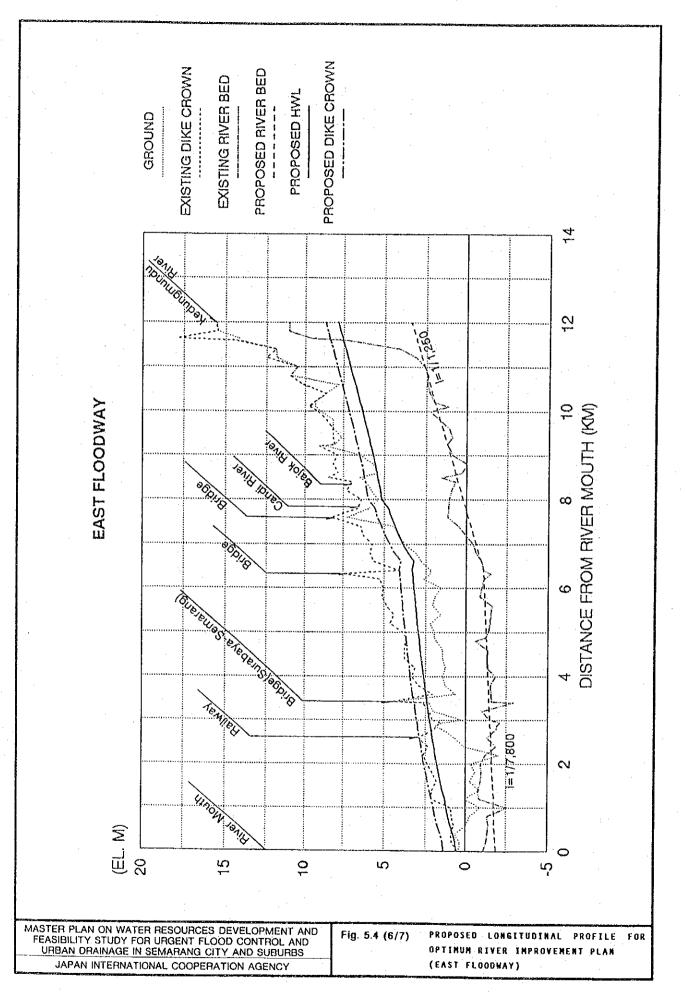

3

MASTER PLAN ON WATER RESOURCES DEVELOPMENT AND FEASIBILITY STUDY FOR URGENT FLOOD CONTROL AND URBAN DRAINAGE IN SEMARANG CITY AND SUBURBS

JAPAN INTERNATIONAL COOPERATION AGENCY

Fig. 4.15 (2/2) FLOW-DURATION CURVES OF OBSERVED DAILY DISCHARGE













Design Scale: 100-Year Return Period Unit: m3/s Silandak River 130 (130) 33 (33) Siangker River Diversion Channel 130 (120) Silandak Floodway 33 (43) Siangker River A. Yani Air Port Note: Figures in parentheses are the standard flood discharges. MASTER PLAN ON WATER RESOURCES DEVELOPMENT AND FEASIBILITY STUDY FOR URGENT FLOOD CONTROL, AND URBAN DRAINAGE IN SEMARANG CITY AND SUBURBS Fig. 5.2 (3/5) DESIGN F L 0 0 D DISTRIBUTION 0 F DISCHARGE FOR OPTIMUM PLAN JAPAN INTERNATIONAL COOPERATION AGENCY (SILANDAK RIVER)



























## FLOOD CONTROL PLAN

| Description                   | 1994    | 1995