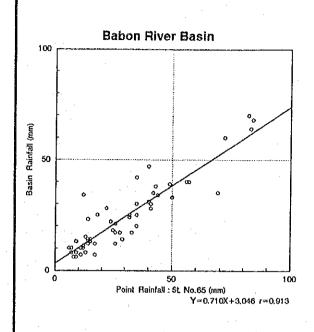

MASTER PLAN ON WATER RESOURCES DEVELOPMENT AND FEASIBILITY STUDY FOR URGENT FLOOD CONTROL AND URBAN DRAINAGE IN SEMARANG CITY AND SUBURBS JAPAN INTERNATIONAL COOPERATION AGENCY

PELATION BETWEEN POINT AND BASIN RAINFALL