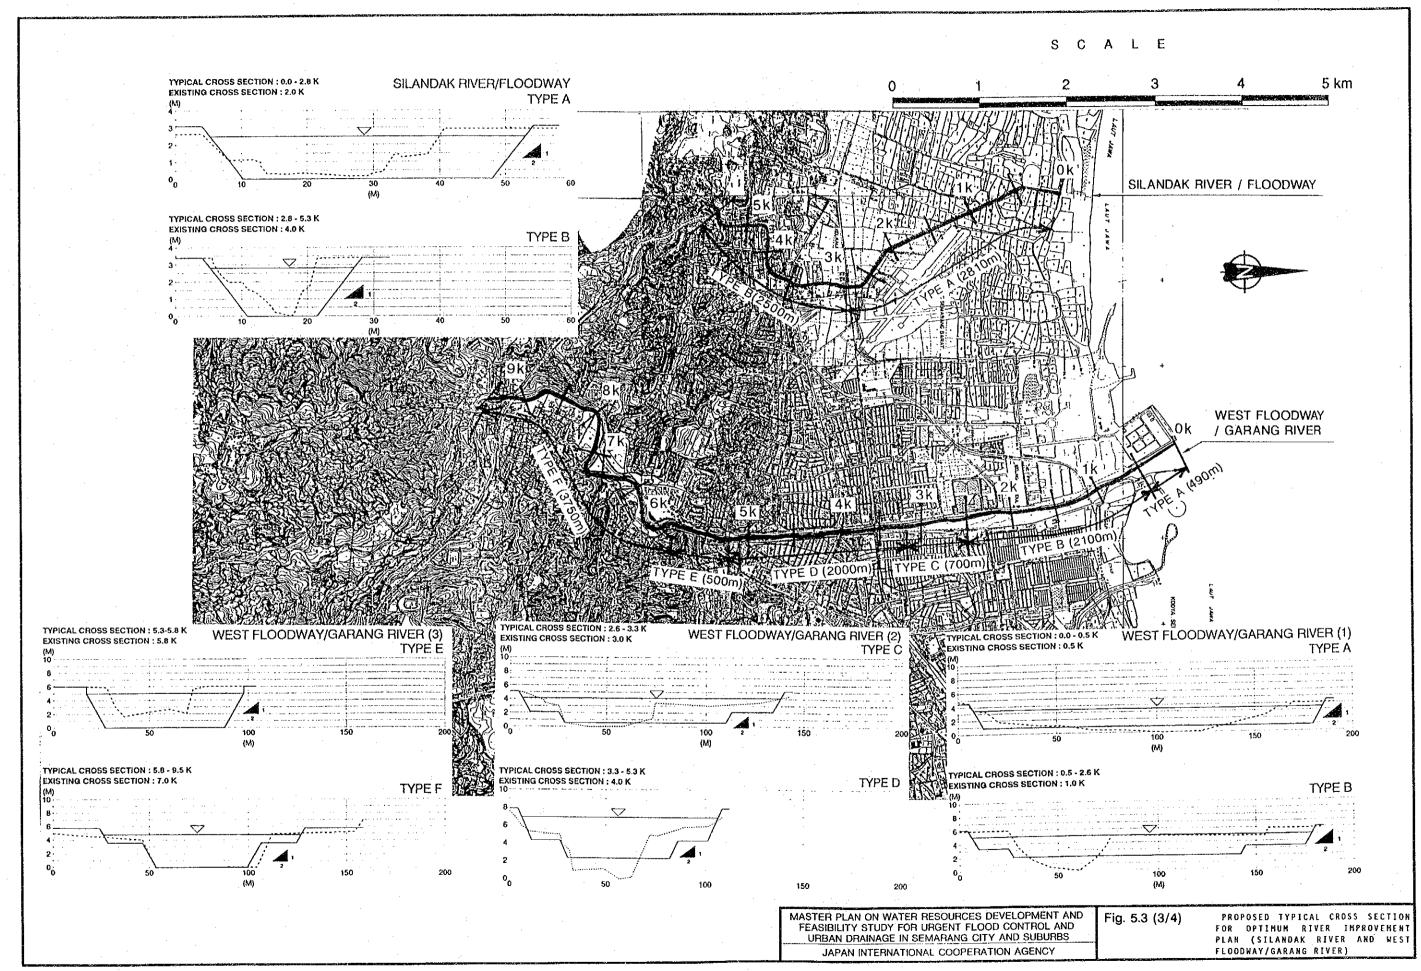

JAPAN INTERNATIONAL COOPERATION AGENCY

Fig. 4.15 (2/2) FLOW-DURATION CURVES OF OBSERVED DAILY DISCHARGE

Design Scale: 100-Year Return Period Unit: m3/s Silandak River 130 (130) 33 (33) Siangker River Diversion Channel 130 (120) Silandak Floodway 33 (43) Siangker River A. Yani Air Port Note: Figures in parentheses are the standard flood discharges. MASTER PLAN ON WATER RESOURCES DEVELOPMENT AND FEASIBILITY STUDY FOR URGENT FLOOD CONTROL, AND URBAN DRAINAGE IN SEMARANG CITY AND SUBURBS Fig. 5.2 (3/5) DESIGN F L 0 0 D DISTRIBUTION 0 F DISCHARGE FOR OPTIMUM PLAN JAPAN INTERNATIONAL COOPERATION AGENCY (SILANDAK RIVER)