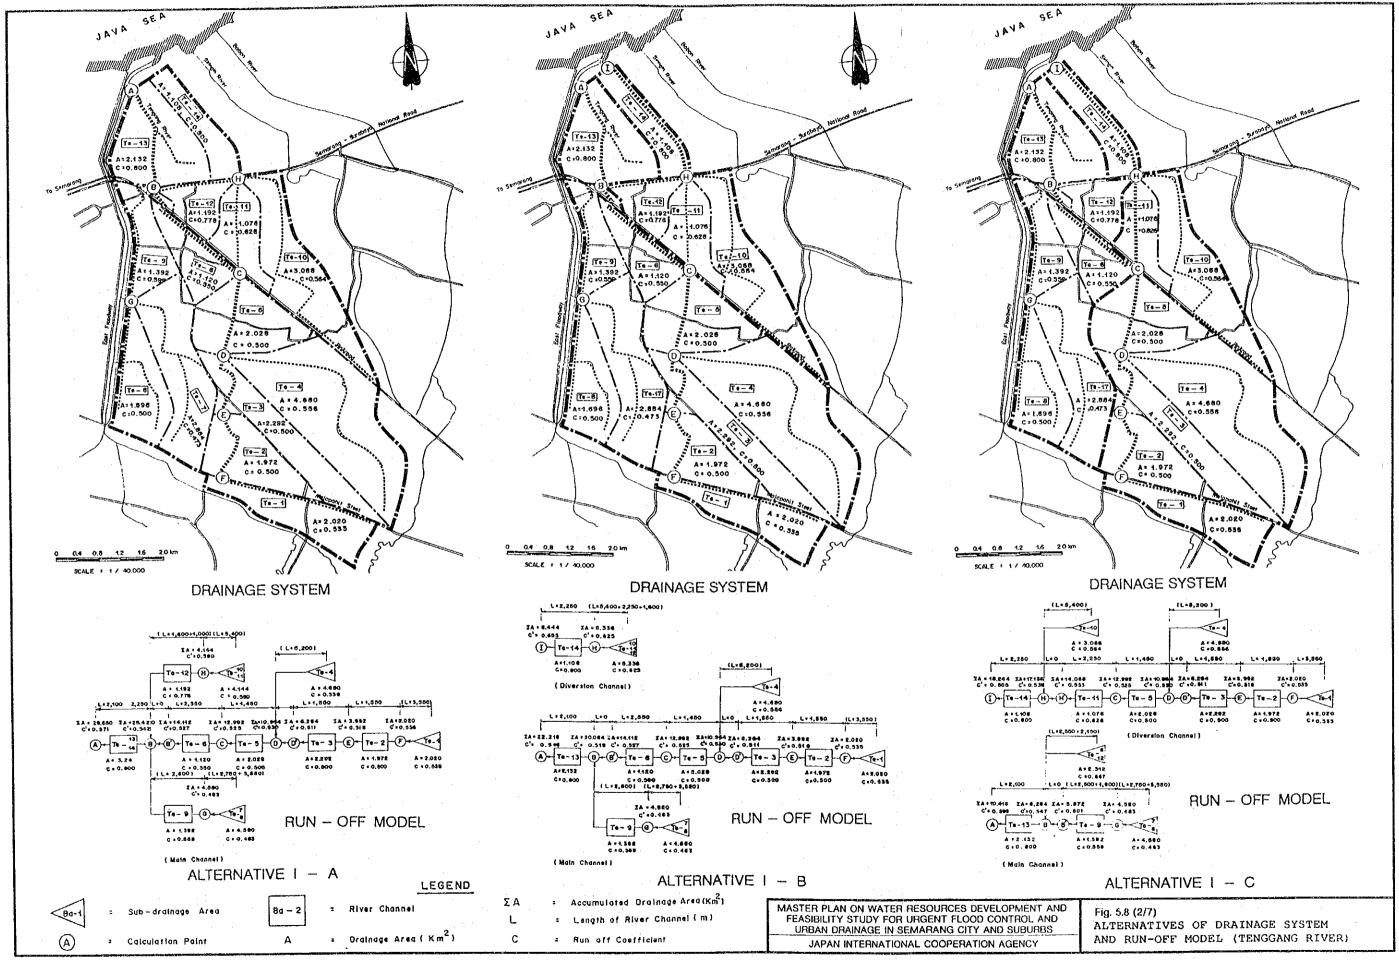

| ·    | :                                    |      |             |

CZZZZZZ On-going Project

GREGORIAN Implemented by Master Plan

MASTER PLAN ON WATER RESOURCES DEVELOPMENT AND FEASIBILITY STUDY FOR URGENT FLOOD CONTROL AND URBAN DRAINAGE IN SEMARANG CITY AND SUBURBS

JAPAN INTERNATIONAL COOPERATION AGENCY

Fig. 5.5

IMPLEMENTATION SCHEDULE FOR MASTER PLAN OF FLOOD CONTROL HORKS







麗意