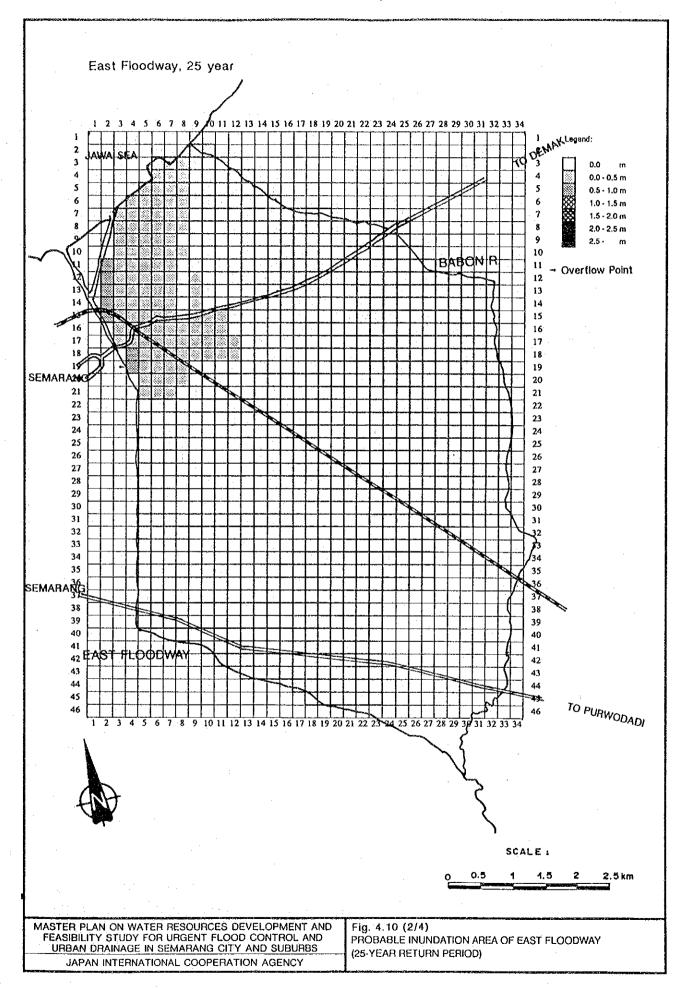

MASTER PLAN ON WATER RESOURCES DEVELOPMENT AND FEASIBILITY STUDY FOR URGENT FLOOD CONTROL AND URBAN DRAINAGE IN SEMARANG CITY AND SUBURBS JAPAN INTERNATIONAL COOPERATION AGENCY

Fig. 4.11 (1/5) PROBABLE INUNDATION AREA OF SILANDAK AND BRINGIN RIVERS (5-YEAR RETURN PERIOD)





MASTER PLAN ON WATER RESOURCES DEVELOPMENT AND FEASIBILITY STUDY FOR URGENT FLOOD CONTROL AND URBAN DRAINAGE IN SEMARANG CITY AND SUBURBS JAPAN INTERNATIONAL COOPERATION AGENCY

Fig. 4.11 (3/5)
PROBABLE INUNDATION AREA OF SILANDAK AND
BRINGIN RIVERS (25-YEAR RETURN PERIOD)

























MASTER PLAN ON WATER RESOURCES DEVELOPMENT AND FEASIBILITY STUDY FOR URGENT FLOOD CONTROL AND URBAN DRAINAGE IN SEMARANG CITY AND SUBURBS JAPAN INTERNATIONAL COOPERATION AGENCY

PELATION BETWEEN POINT AND BASIN RAIN