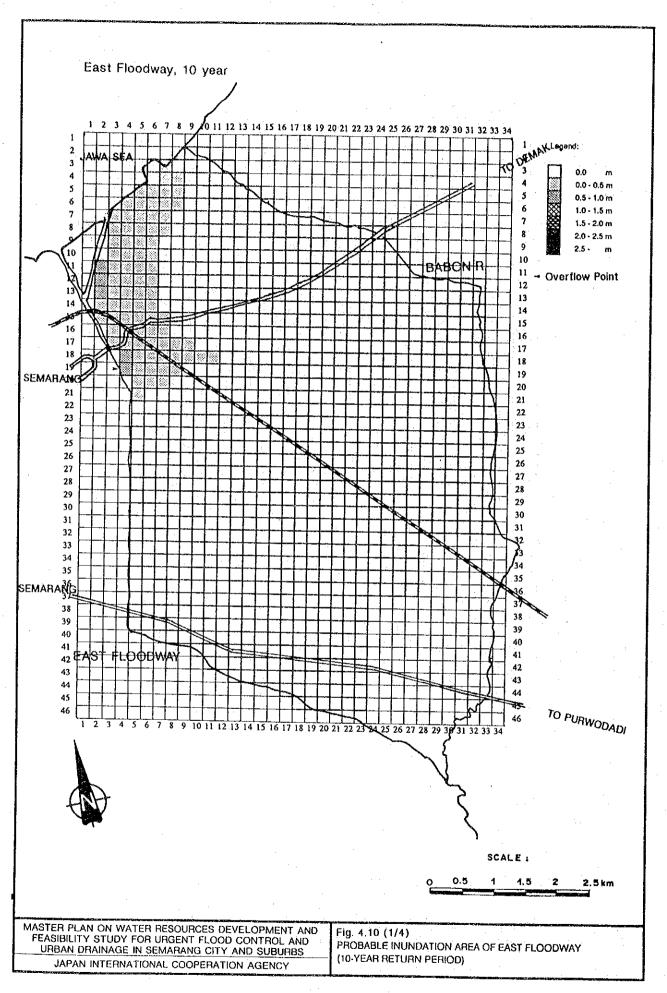

MASTER PLAN ON WATER RESOURCES DEVELOPMENT AND FEASIBILITY STUDY FOR URGENT FLOOD CONTROL AND URBAN DRAINAGE IN SEMARANG CITY AND SUBURBS JAPAN INTERNATIONAL COOPERATION AGENCY

Fig. 4.11 (1/5) PROBABLE INUNDATION AREA OF SILANDAK AND BRINGIN RIVERS (5-YEAR RETURN PERIOD)





MASTER PLAN ON WATER RESOURCES DEVELOPMENT AND FEASIBILITY STUDY FOR URGENT FLOOD CONTROL AND URBAN DRAINAGE IN SEMARANG CITY AND SUBURBS JAPAN INTERNATIONAL COOPERATION AGENCY

Fig. 4.11 (3/5)
PROBABLE INUNDATION AREA OF SILANDAK AND
BRINGIN RIVERS (25-YEAR RETURN PERIOD)

























MASTER PLAN ON WATER RESOURCES DEVELOPMENT AND FEASIBILITY STUDY FOR URGENT FLOOD CONTROL AND URBAN DRAINAGE IN SEMARANG CITY AND SUBURBS JAPAN INTERNATIONAL COOPERATION AGENCY

PELATION BETWEEN POINT AND BASIN RA