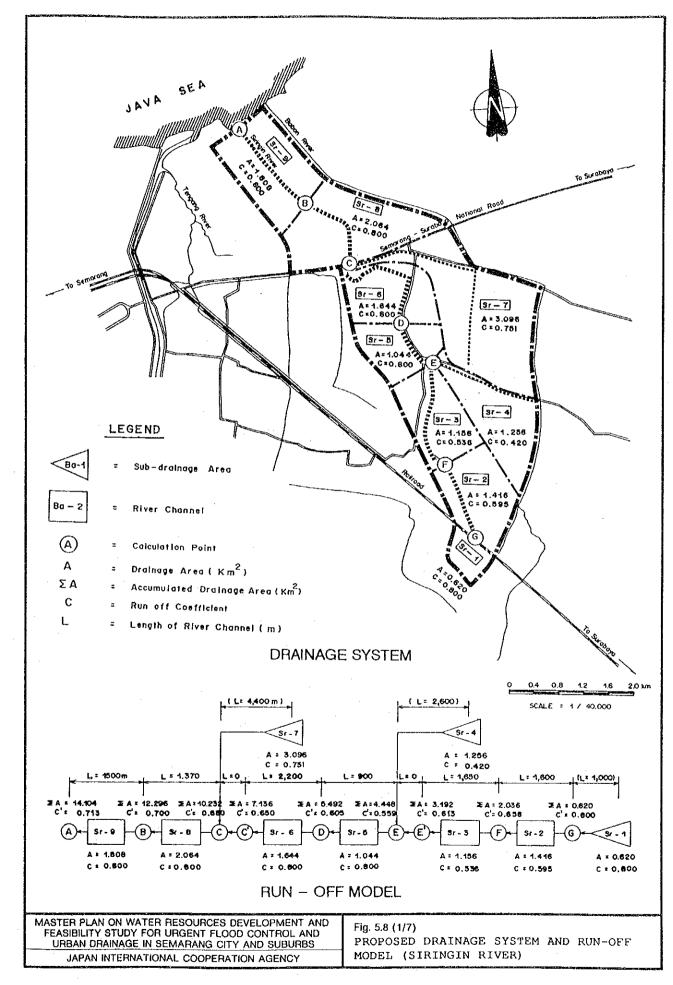

| ·    | :                                    |      |             |

CZZZZZZ On-going Project

GREGORIAN Implemented by Master Plan

MASTER PLAN ON WATER RESOURCES DEVELOPMENT AND FEASIBILITY STUDY FOR URGENT FLOOD CONTROL AND URBAN DRAINAGE IN SEMARANG CITY AND SUBURBS

JAPAN INTERNATIONAL COOPERATION AGENCY

Fig. 5.5

IMPLEMENTATION SCHEDULE FOR MASTER PLAN OF FLOOD CONTROL HORKS







麗意