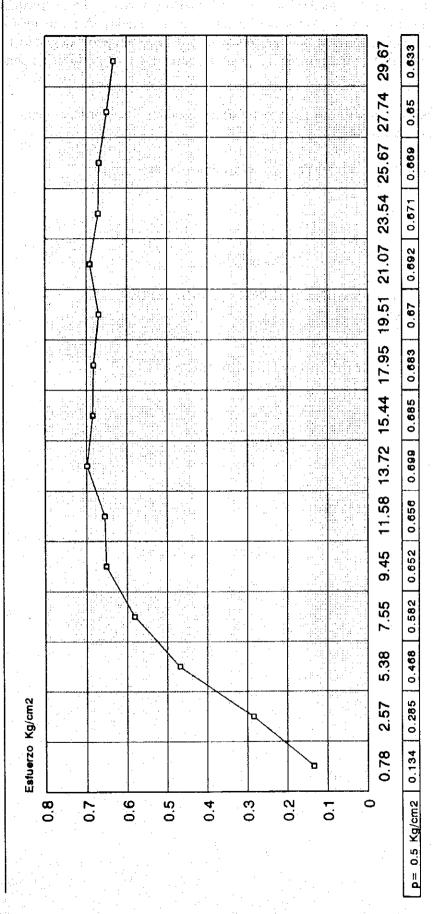

dos proporcionan un panorama bien claro de las características del subsuelo en el sitio. Superficialmente se encontró en los sondeos Nos. 1, 2 y 4 espesores de basura tipo relleno sanitario de 3.90, 7.0 y 12.0 metros respectivamente. Los sondeos Nos. 3 y 5, ubicados en las orillas del Lago de Managua fueron hechos en su totalidad sobre terreno natural.

De manera general los suelos encontrados en el sitio de los sondeos corresponden a arenas finas, limos, arenas finas limosas con coloraciones gris y café, con algunas intercalaciones pomosas, y de un estrato blando oscuro de alta compresibilidad (OH) del que se extrajeron las muestras inalteradas en los sondeos Nos. 1, 2 y 3. En los Anexos, los gráficos de perforación dan un detalle minucioso al respecto.

PROYECTO: ACAHUALINCA GRUPO JICA



Deformacion Unitaria, %

AMSA, INGENIEROS CONSULTORES Sondeo No. 1, Muestra No. 1-1 Prof. 3.90 - 4.50 mts.

Resultado final Prueba Triaxial U-U Prueba ASTM D 2850-85

Las pruebas normal de penetración efectuadas en los cinco (5) sondeos acusan valores a partir de la superficie y hasta profundidades de unos 17 metros, bajos y hasta medianamente compactos. En estos espesores se logró obtener las muestras inalteradas. A partir de 17 metros de profundidad los estratos adquieren una alta resistencia a la penetración llegando incluso a poseer valores de más de 100 golpes por pié, tal como se observa en los gráficos de penetración adjuntos en los Anexos.

Con lo expuesto damos por terminado nuestro Informe. Estamos a sus órdenes para cualquier aclaración o ampliación del mismo.

Sin otro partic