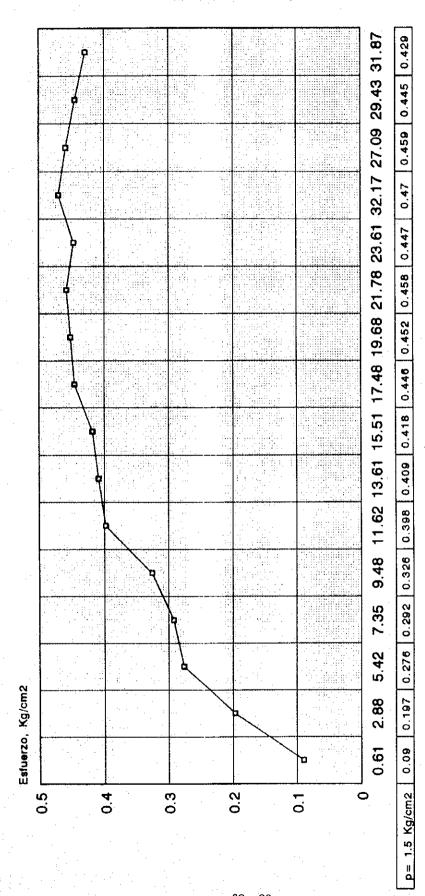

| 0.318~                                | 6.06                | 0.429  |                                             |

Observaciones:

g:\triaxi10

GRUPO JICA PROYECTO: ACAHUALINCA



Deformacion Unitario, %

Sondeo No. 1, Muestra No. 1-3 Prof. 3.90 - 4.50 mts. LAMSA, INGENIEROS CONSULTORES

Resultado final Prueba Triaxial U-U Prueba ASTM D 2850-85  $^{-17}$  p= 1.5 Kg/cm<sup>2</sup>

#### LAMSA INGENIEROS CONSULTORES

#### PRUEBA DE COMPRESION NO CONFINADA O TRIAXIAL SENCILLA

Cliente:

Fecha: 21-05-94

Ubicación:

Sondeo No.

Muestra No: 1

Prof/Elev. 5.60 - 6.20 mts

Descripción de la Muestra:

Shelby # 2

Determinación de la Humedad Determinación de la Gravedad Específica

| Tara No.      |                                          | W-22     | Frasco No.     |         |             | 1.00                                    |
|---------------|------------------------------------------|----------|----------------|---------|-------------|-----------------------------