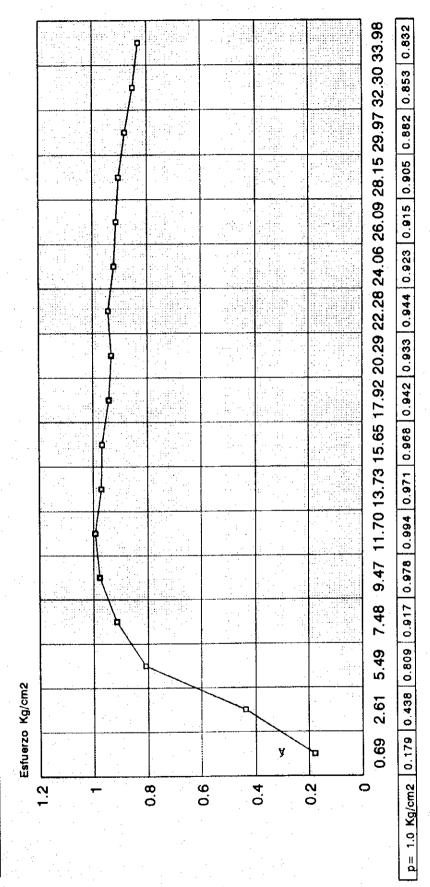

| 701             | 0.2406        | 11.69     | 0.923    |             |
| 38 m.        | 27.5                                  | 760             | 0.2609        | 11.91     | 0.915    | •           |
| 41 m.        | 28                                    | 820             | 0.2815        | 12.12     | 0.905    |             |
| 44 m.        | 28                                    | 873             | 0.2997        | 12,12     | 0.882    |             |
| 47 m.        | - 28                                  | 941             | 0,3230        | . 12.12   | 0.853    |             |
| 50 m.        | 28                                    | 990             | 0.3398        | 12.12     | 0.832    |             |

Observaciones:

PROYECTO: ACAHUALINCA GRUPO JICA



Deformacion Unitaria, %

AMSA, INGENIEROS CONSULTORES Sondeo No. 1, Muestra No. 1-2. Prof. 3.90 - 4.50 mts.

Resultado final Prueba Triaxial U-U Prueba ASTM D 2850-85 -0-p= 1.0 Kg/cm2

#### LAMSA INGENIEROS CONSULTORES

#### PRUEBA DE COMPRESION NO CONFINADA O TRIAXIAL SENCILLA

Cliente:

Fecha: 20-05-94

Ubicación: Acahualinca

Sondeo No.

Muestra No: 3

Prof/Elev. 3.90 - 4.50 mts

Descripción de la Muestra:

Shelby # 1

| Peso Mat. hum. + Ta         148.70         Wo           Peso Mat. seco + Ta         97.00         Wa           Peso de la tara         60.90         Wb           Peso del Agua         51.70         Wc