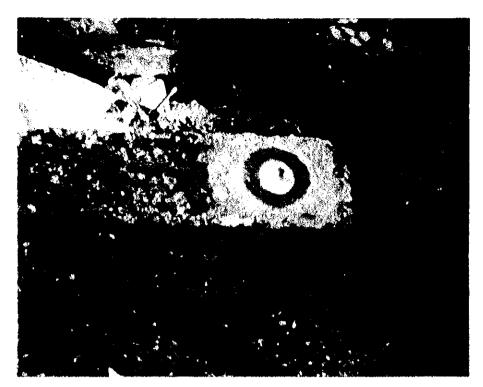

Además se ubica un segundo TBM en la Est. 0+481.02, con un ángulo de  $90^{\circ}$  y rumbo este franco, con una distancia de 33.76 mts, amarrados a dos árboles de espino, se localiza el TBM # 02 con una elevación de 38.7408 MSNM. Este TBM está constituido por un monumento de concreto de 0.20 m. x 0.20 m. x 0.5 m. y reforzado con una varilla de acero de  $1/2^{\circ}$   $\phi$ .

# VII UBICACION Y DESCRIPCION DE LOS BANCOS DE NIVEL TEMPORAL (TBM) PARA LA NIVELACION DEL RELLENO SANITARIO DE ACAHUALINCA

El Banco de Nivel Temporal No. 1 está ubicado en un muro de concreto, en la esquina Sur-Este de la recepción de vehículos de Casa Pellas. Este TBM se localiza a partir del punto de intersección (PI) No. 1 entre la Línea "A" y la Línea "B", de la poligonal definitiva, Est. 0+000 para ambas líneas. De este punto con rumbo S 79°50'00" E y con distancia de 23.40 mts. Se localiza el muro de concreto con una varilla de acero de 1/2 φ. Este TBM tiene una elevación de 55.5123 MSNM y con coordenadas:

N = 1,344,094.91 E = 576,212.98

2. El Banco de Nivel Temporal No. 02, está ubicado en la Est. 0+481.02, sobre la Línea "A" del polígono desde esta estación, con rumbo Oeste franco y una distancia de 33.76 mts. Se localiza un mojón de concreto de 0.20 m. x 0.20 m. x 0.50 m., con una varilla de acero de 1/2" φ en su centro, lo que constituye el TBM No. 01 con una elevación de 38.7408 MSNM y con coordenadas: