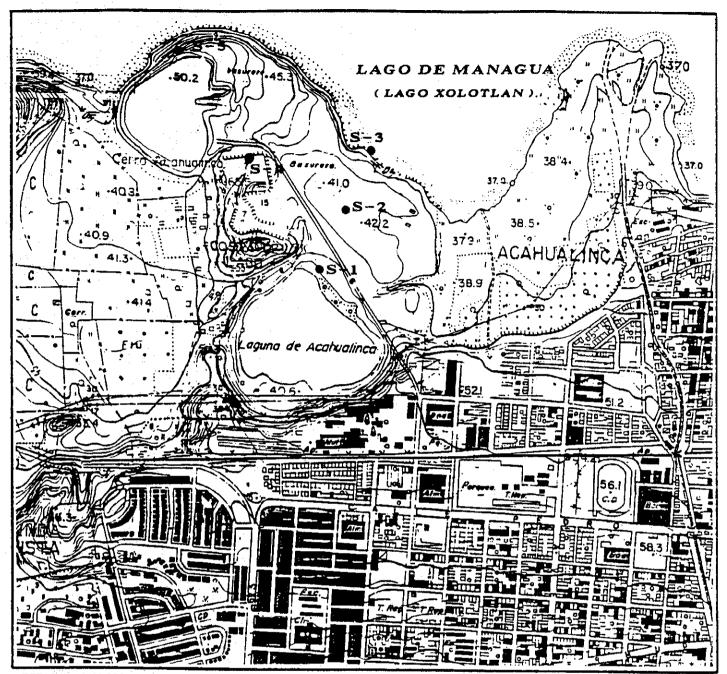

### Coordenadas

Se localizó a través de INETER un punto de control "LOS MARTINEZ", situado en el cerro "Los Libros", ubicado junto a la Laguna de Acahualinca, con coordenadas geodésicas N = 1,344,688.040 y E = 575,679.50. A partir de este punto se realizó traslado de coordenadas a todos los puntos del polígono con el programa Survey 4. Estas mismas coordenadas se utilizaron para realizar traslados a los TBM descritos.