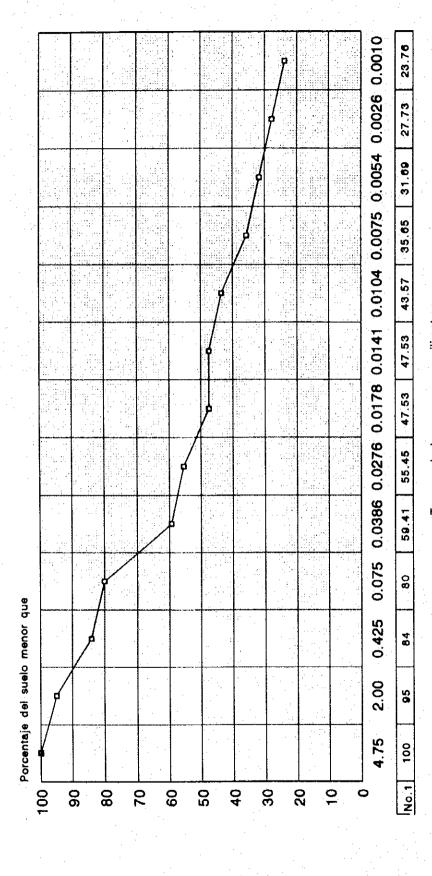

VALENTE |
|                         |           |               |             |
| 1 1.015                 | 26.0      | 59.41         | 0.0386      |
| 2 1.014                 | 26.0      | 55.45         | 0.0276      |
| 5 1.012                 | 26.0      | 47.53         | 0.0178      |
| 8 1.012                 | 26.0      | 47.53         | 0.0141      |
| 15 1.011                | 26.0      | 43.57         | 0.0104      |
| 30 1.009                | 26.0      | 35.65         | 0.0075      |
| 60 1.008                | 26.0      | 31.69         | 0.0054      |
| 250 1.007               | 26.0      | 27.73         | 0.0026      |
| 1440 1.006              | 25.0      | 23.76         | 0.0010      |

LAMSA, INGENIEROS CONSULTORES

## GRUPO JICA PROYECTO: ACAHUALINCA CURVA GRANULOMETRICA



Tamano de los granos en milimetros

Sondeo No. 1, Shelby No. 1 Prof. 3.90 - 4.50 mts. LAMSA, INGENIEROS CONSULTORES

### CALCULO DEL TAMAÑO DE LAS PARTICULAS DE UN SUELO MEDIANTE LA PRUEBA DEL HIDROMETRO (ASTM D422-72)

CLIENTE: GRUPO JICA

PROYECTO: ACAHUALINCA

MUESTRA: Shelby # 2

| PROFUNDID   | 5.60 - 6.20 m | ts. F     | ECHA:     | 01/7/94     |
|-------------|---------------|-----------|-----------|-------------|
| DATOS DE LA | MUESTRA: Co   | nsolid. 2 | PESO (W): | 50.00       |
| QUE PASA E  | L TAMIZ 10:   | 100.0     | PESO ESP. | 2.03        |
| PESO SECADO | AL HORNO, G   | 23.8      |           |             |
|             |               | er e      | :         |             |
| TIEMPO      | LECTURA       | TEMP.     | * suelo   | DIAMETRO    |
| MINUTOS     | HIDROM.