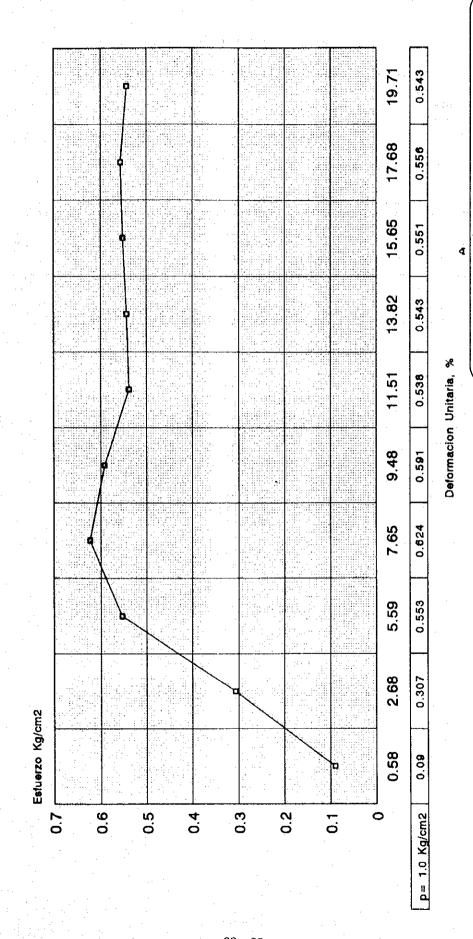

| m.     | 14.5       | 280       | 0.0948         | 6.28      | 0.591          |          |
| 17             | m.     | 13.5       | 340       | 0.1151         | 5.85      | 0.538          |          |
| 20             | π.     | 14         | 408       | 0.1382         | 6.06      | 0.543          |          |
| 23             | m.     | 14.5       | 462       | 0.1565         | 6.28      | 0.551          |          |
| 26             | m.     | 15         | 522       | 0.1768         | 6.50      | 0.556          |          |
| 29             | m.     | 15         | 582       | 0.1971         | 6.50      | 0.543          |          |
| - <del>-</del> |        |            |           |                |           | V. J. J.       |          |

GRUPO JICA PROYECTO: ACAHUALINCA



Sondeo No. 1, Muestra No. 2-2 Prof. 5.60 - 6.20 mts. LAMSA, INGENIEROS CONSULTORES

Resultado final prueba triaxial U-U prueba ASTM D 2850-85

-0- p= 1.0 Kg/cm2

#### LAMSA INGENIEROS CONSULTORES

#### PRUEBA DE COMPRESION NO CONFINADA O TRIAXIAL SENCILLA

Cliente:

Fecha: 22-05-94

Ubicación:

Sondeo No. 1 Muestra No: 3

Prof/Elev. 5.60 - 6.20 mts

Descripción de la Muestra: Shelby # 2

|      |                 | **      |                                         |        |  |  |  |
|------|-----------------|---------|-----------------------------------------|--------|--|--|--|
| Dece | rminación de la | Humedad | Determinación de la Gravedad Específica |        |  |  |  |
| 7    |                 |         |                                         | 1      |  |  |  |
| Tara | No.