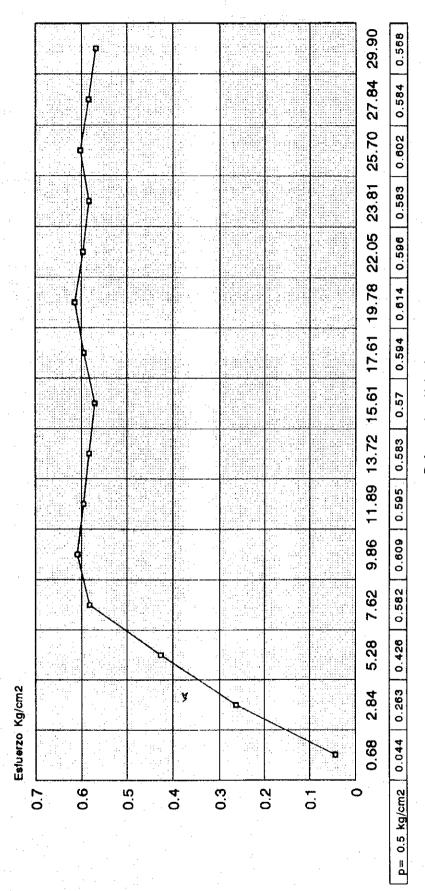

| 703      | 0.2381         | 7.36    | 0.583       |                                         |
| 38 m.         | 18                                       | 759      | 0.2570         | 7.79    | 0.602       |                                         |
| 41 m.         | 18                                       | 822      | 0.2784         | 7.79    | 0.584       |                                         |
| 44 m.         | 18                                       | 883      | 0.2990         | 7.79    | 0.568       |                                         |
|               |                                          |          | 100            | 44.54   |             |                                         |

Observaciones:

# PROYECTO: ACAHUALINCA GRUPO JICA



Deformacion Unitaria, %

LAMSA, INGENIEROS CONSULTORES Sondeo No.1, Muestra No. 2-1 Prof. 5.6 - 6.20 mts.

Resultado final prueba triaxial U-U prueba ASTM D 2850-85 -b- p= 0.5 kg/cm2

#### LAMSA INGENIEROS CONSULTORES

#### PRUEBA DE COMPRESION NO CONFINADA O TRIAXIAL SENCILLA

Cliente:

Fecha: 22-05-94

Ubicación:

Sondeo No.

1 Muestra No: 2

Prof/Elev. 5.60 - 6.20 mts

| Descri         | pción  | de la Mue  | stra: :   | Shelby # 2     |           | , se           |          |
|----------------|--------|------------|-----------|----------------|-----------|----------------|----------|
|                |        |            |           |                |           |                | *        |
| Determ         | inaci  | ón de la H | umedad    | Determinación  | de la Gr  | avedad Es