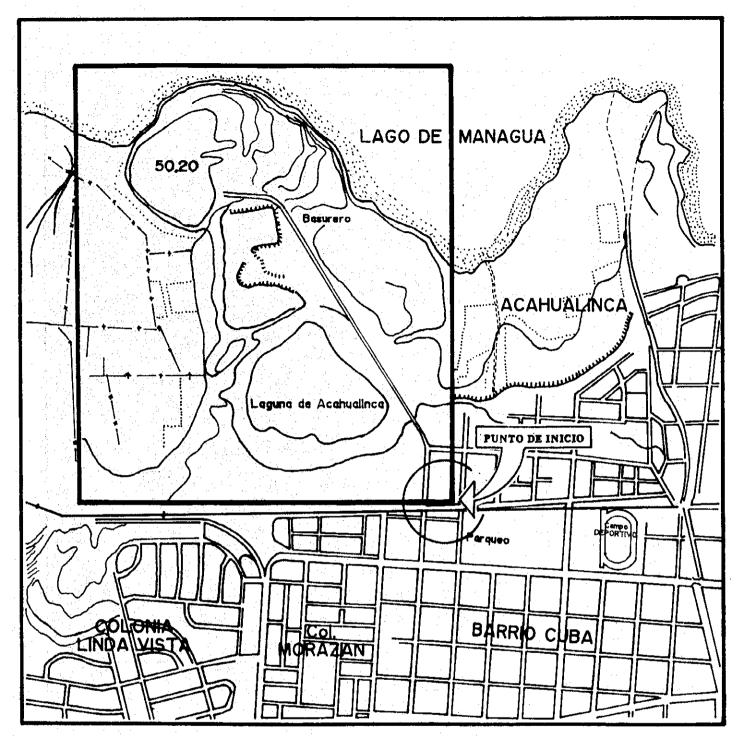

## Levantamiento y Trazado de Línea Poligonal.

A partir del punto de intersección No. 01, ubicado en los predios de la sección de recepción de vehículos de Casa Pellas (Este punto fue ubicado por El Dueño del Proyecto), se procedió a ubicar un punto auxiliar en la intersección de los rieles con el eje central de la calle que conduce del By Pass a la esquina Sur-Este de la fábrica COPRENIC, (ver Mapa de Localización). Estos trabajos se realizaron utilizando una poligonal auxiliar por que la poligonal básica solicitada por El Dueño, está obstaculizada por los edificios de Casa Pellas, COPRENIC al Norte y por el Matadero IFAGAN al Oeste.

A partir de este P.I. auxiliar se trazó la línea "A" del polígono, la que se ubica 30 mts. al este de la línea de la poligonal básica. A partir de este mismo P.I. auxiliar, ser trazó línea Auxiliar "B", formando un ángulo de 94°45'00", en correspondiencia con línea auxiliar "A", esta línea poligonal tiene una longitud de 1035 mts. con rumbo SW 85°15'00". A partir del punto final de la línea "B" se estableció el P.I. de inicio de la Línea "C", partiendo con un ángulo 85°15'00", en correspondencia con la línea auxiliar "B", tomando rumbo Norte Franco.

#### Estudio del Uso del Suelo

El consultor preparó un mapa básico de la zona de estudio, el cual fue aprobado por el Ing. Representante del Dueño del Proyecto. Posteriormente se realizó inspección de campo a cargo de un Ingeniero y dos asistentes, inventariando en cada sector de la zona del estudio, la localización de las casas, fábricas, industria, comercio, etc., hasta establecer el verdadero uso del suelo en la zona del estudio.

El Mapa del uso del suelo abarca una zona de 400 Ha. definidas por El Dueño y se representa en mapa escala 1: 5,000.