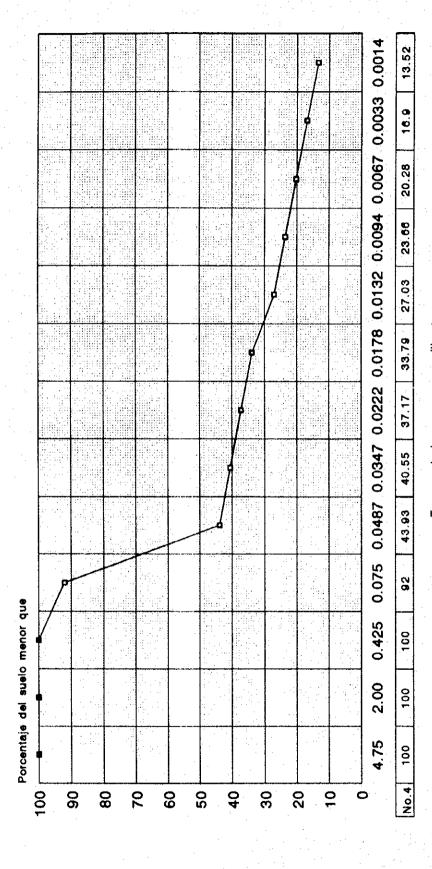

.0347          |
| 5           | 1.011                      | 26.0     | 37.17      | 0.0222          |
| 8           | 1.010                      | 26.0     | 33.79      | 0.0178          |
| 15          | 1.008                      | 26.0     | 27.03      | 0.0132          |
| 30          | 1.007                      | 26.0     | 23.66      | 0.0094          |
| 60          | 1.006                      | 26.0     | 20.28      | 0.0067          |
| 250         | 1.005                      | 26.0     | 16.90      | 0.0033          |
| 1440        | 1.004                      | 25.0     | 13.52      | 0.0014          |
|             |                            |          |            |                 |

LAMSA, INGENIEROS CONSULTO

## GRUPO JICA PROYECTO: ACAHUALINCA CURVA GRANULOMETRICA



Tamano de los granos en milimetros

Sondeo No. 3, Shelby No. 4 Prof. 0.60 - 1.20 mts.

LAMSA, INGENIEROS CONSULTORES

## CALCULO DEL TAMAÑO DE LAS PARTICULAS DE UN SUELO MEDIANTE LA PRUEBA DEL HIDROMETRO (ASTM D422-72)

CLIENTE: GRUPO JICA

PROYECTO: ACAHUALINCA

| MUESTRA: Si           | nelby # 5     | S         | ONDEO No.3 | EST.        |
|-----------------------|---------------|-----------|------------|-------------|
| PROFUNDID             | 2.55 - 3.15 m | its F     | ECHA:      | 01/7/94     |
| DATOS DE LA           | A MUESTRA: Co | nsolid. 5 | PESO (W):  | 50.00       |
| 1 QUE PASA            | EL TAMIZ 10:  | 100.0     | PESO ESP.  | 2.62        |
| PESO SECADO           | AL HORNO, G   | 14.2      |            |             |
|                       |               |