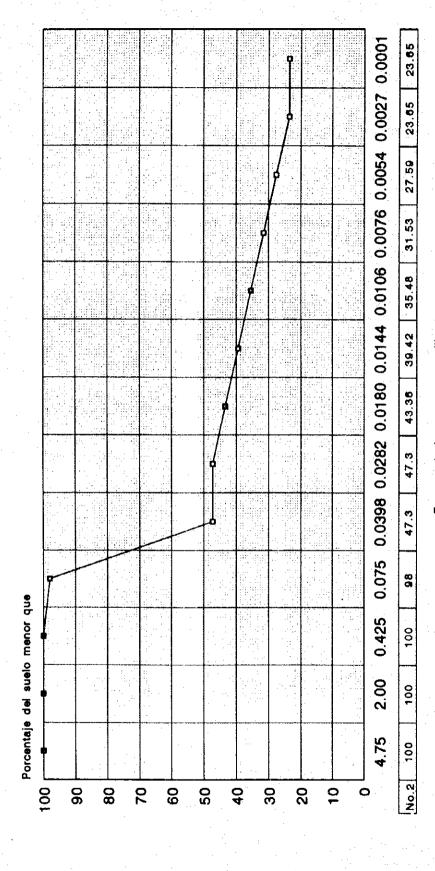

|             |
| TIEMPO      | LECTURA       | TEMP.     | * suelo   | DIAMETRO    |
| MINUTOS     | HIDROM.       | G.C.      | EN SUSP   | EQUIVALENTE |
| 1           | 1.012         | 26.0      | 47.30     | 0.0398      |
| 2           | 1.012         | 26.0      | 47.30     | 0.0282      |
| 5           | 1.011         | 26.0      | 43.36     | 0.0180      |
| . 8         | 1.010         | 26.0      | 39.42     | 0.0144      |
| 15          | 1.009         | 26.0      | 35.48     | 0.0106      |
| 30          | 1.008         | 26.0      | 31.53     | 0.0076      |
| - 60        | 1.007         | 26.0      | 27.59     | 0.0054      |

26.0

25:0

1.006

250

SONDEO No.1

EST.

LAMSA, INGENIEROS CONSULTO

23.65

0.0027

0.0010

GRUPO JICA PROYECTO : ACAHUALINCA CURVA GRANULOMETRICA



Tamano de los granos en milimetros

Sondeo No. 1, Shelby No. 2 Prof. 5.60 - 6.20 mts. LAMSA, INGENIEROS CONSULTORES

#### CALCULO DEL TAMAÑO DE LAS PARTICULAS DE UN SUELO MEDIANTE LA PRUEBA DEL HIDROMETRO (ASTM D422-72)

CLIENTE: GRUPO JICA

PROYECTO: ACAHUALINCA

| MUESTRA: She   | lby # 3        | S        | ONDEO No.2 | EST.        |
|----------------|----------------|----------|------------|-------------|
| PROFUNDID      | 16 - 16.60 mts | F        | ECHA:      | 01/7/94     |
|                |                |          | *          |             |
| DATOS DE LA    | MUESTRA: Cor   | solid, 3 | PESO (W):  | 50.00       |
| * QUE PASA E   | L TAMIZ 10:    | 100.0    | PESO ESP.  | 2.40        |
| PESO SECADO    | AL HORNO, G    | 28.6     |            |             |
|