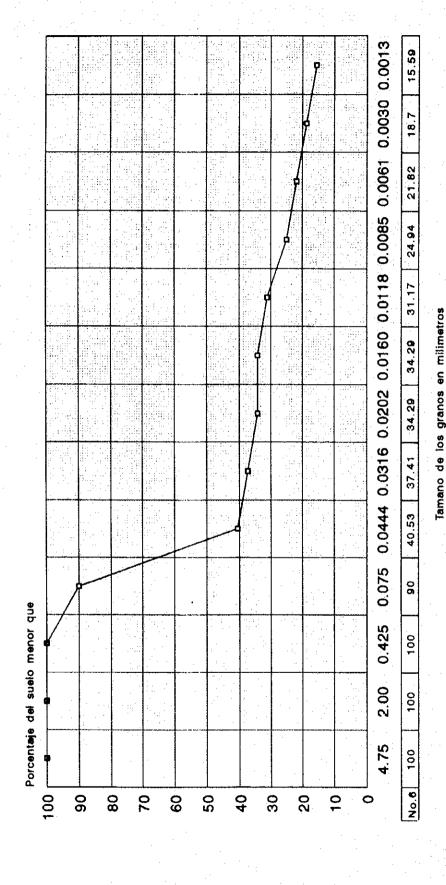

#### Estudio del Uso del Suelo

El consultor preparó un mapa básico de la zona de estudio, el cual fue aprobado por el Ing. Representante del Dueño del Proyecto. Posteriormente se realizó inspección de campo a cargo de un Ingeniero y dos asistentes, inventariando en cada sector de la zona del estudio, la localización de las casas, fábricas, industria, comercio, etc., hasta establecer el verdadero uso del suelo en la zona del estudio.

Después de revisar y ubicar en el mapa la información de campo, se procedió a realizar revisión en el campo con el auxilio del mapa de uso del suelo para corregir errores u omisiones del levantamiento inicial.

El Mapa del uso del suelo abarca una zona de 400 Ha. definidas por El Dueño y se representa en mapa escala 1: 5,000.