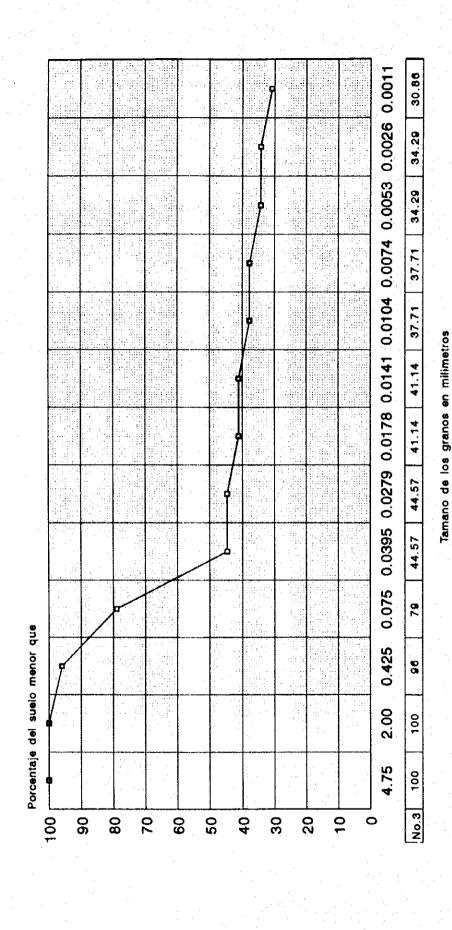

7      | 0.0395      |
| 2              | 1.013          | 26.0     | 44.57      | 0.0279      |
| - 5            | 1.012          | 26.0     | 41.14      | 0.0178      |
| . 8            | 1.012          | 26.0     | 41.14      | 0.0141      |
| 15             | 1.011          | 26.0     | 37.71      | 0.0104      |
| 30             | 1.011          | 26.0     | 37,71      | 0.0074      |
| 60             | 1.010          | 26.0     | 34.29      | 0.0053      |
| 250            | 1.010          | 26.0     | 34.29      | 0.0026      |
| 1440           | 1.009          | 26.0     | 30.86      | 0.0011      |
|                |                |          |            |             |

LAMSA, INGENIEROS CONSULTO

Presup\Ine\PL-HIDR-13-11

GRUPO JICA PROYECTO : ACAHUALINCA CURVA GRANULOMETRICA



Sondeo No. 2, Shelby No. 3 Prof. 16.00 - 16.60 mts. LAMSA, INGENIEROS CONSULTORES

## CALCULO DEL TAMAÑO DE LAS PARTICULAS DE UN SUELO MEDIANTE LA PRUEBA DEL HIDROMETRO (ASTM D422-72)

CLIENTE: GRUPO JICA

PROYECTO: ACAHUALINCA

| MUESTRA: Sh | elby # 4<br>0.6 - 1.20 mts |          | ONDEO No.3 | EST.<br>01/7/94 |
|-------------|----------------------------|----------|------------|-----------------|
| DATOS DE LA | MUESTRA: Cor               | solid. 4 | PESO (W):  | 50.00           |
| ♦ QUE PASA  | EL TAMIZ 10:               | 100.0    | PESO ESP.  | 2.45            |
| PESO SECADO | AL HORNO, G                | 11.4     |            |                 |
|             |                            |          |            |                 |
| TIEMPO      | LECTURA                    | TE