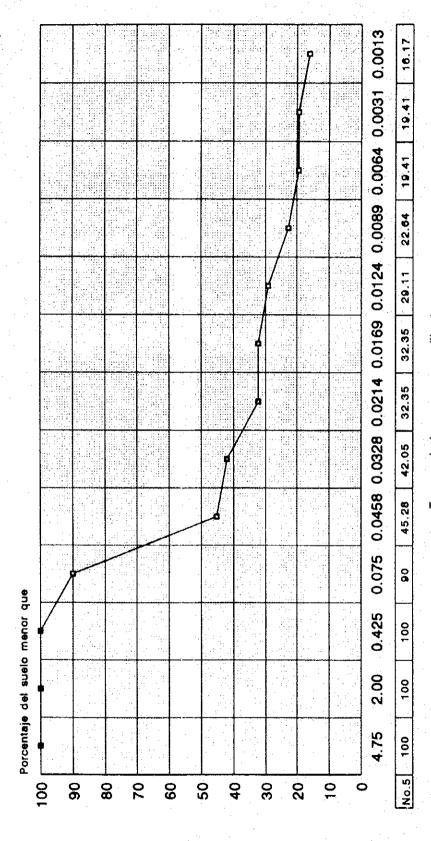

#### Estudio del Uso del Suelo

El consultor preparó un mapa básico de la zona de estudio, el cual fue aprobado por el Ing. Representante del Dueño del Proyecto. Posteriormente se realizó inspección de campo a cargo de un Ingeniero y dos asistentes, inventariando en cada sector de la zona del estudio, la localización de las casas, fábricas, industria, comercio, etc., hasta establecer el verdadero uso del suelo en la zona del estudio.

Después de revisar y ubicar en el mapa la información de campo, se procedió a realizar revisión en el campo con el auxilio del mapa de uso del suelo para corregir errores u omisiones del levantamiento inicial.

El Mapa del uso del suelo abarca una zona de 400 Ha. definidas por El Dueño y se representa en mapa escala 1: 5,000.