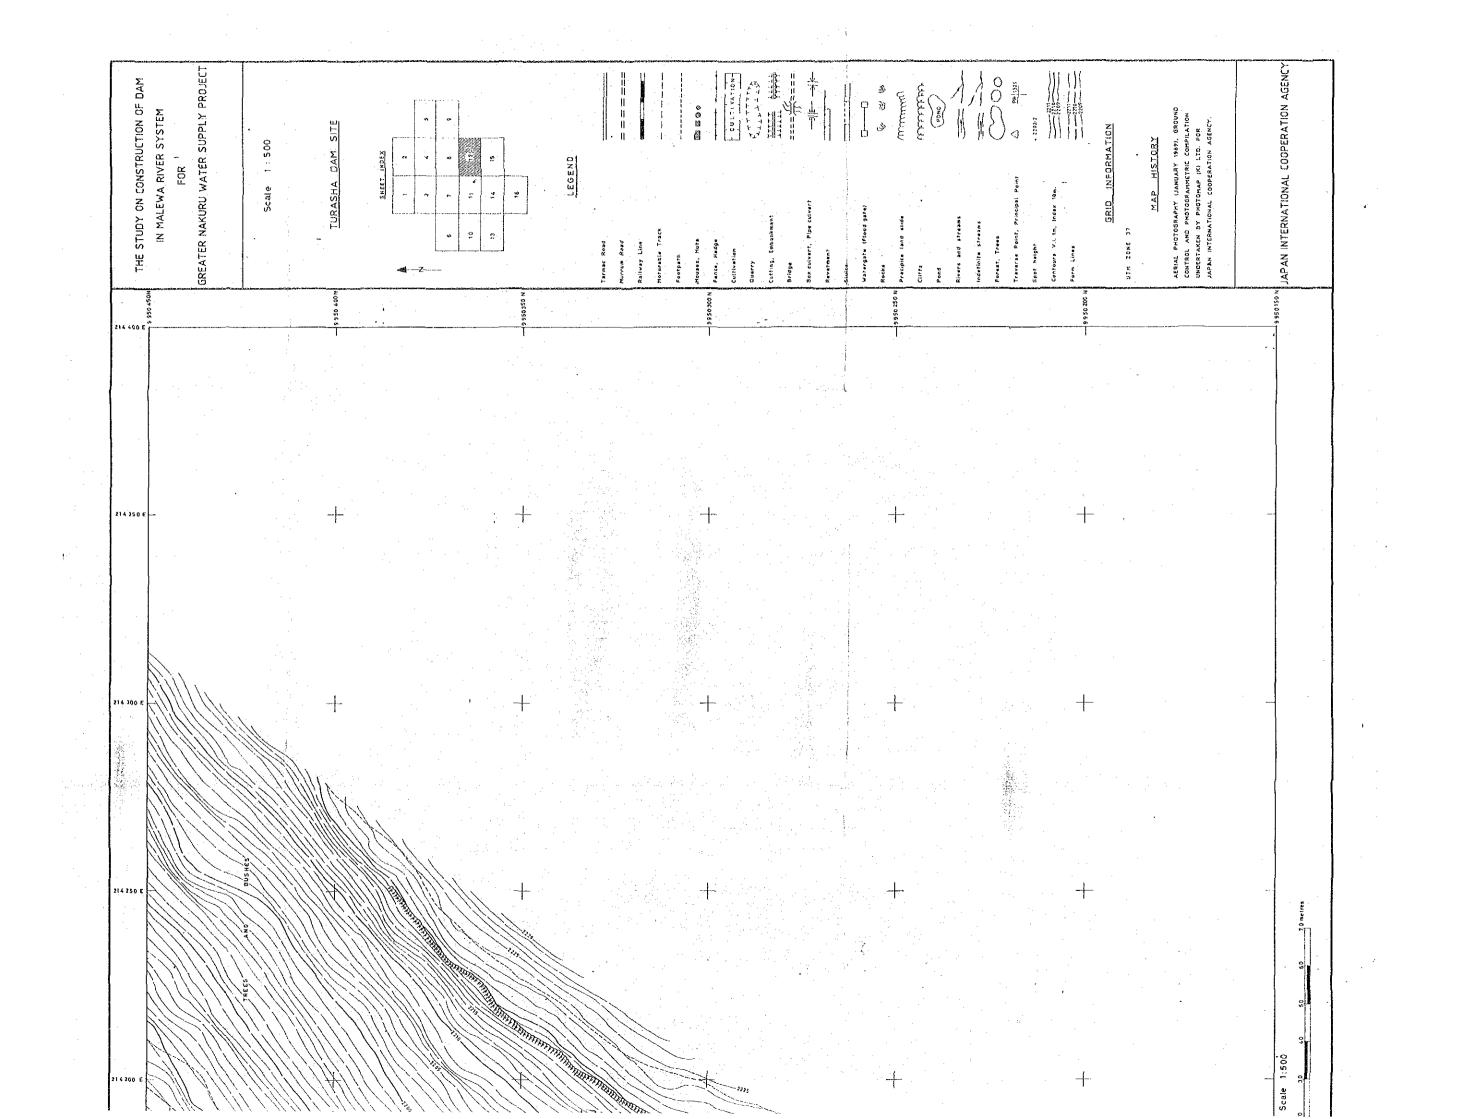

|    | <b>!</b> | 73 7016                       | -1 20.606                                      | -1  | 1   |                   |
|----|----------|-------------------------------|------------------------------------------------|-----|-----|-------------------|
|    |          | 5181-00<br>15 9812<br>5182-02 | 500 19<br>500 19<br>67 661<br>29 561<br>20 161 | -   |     |                   |
| i  |          | 50-2812<br>51 83 12           | 49 96 1<br>11 76 1                             |     |     |                   |
|    | -        | 20-261 Z                      | 66-981                                         |     |     |                   |
|    |          | 61-961 Z                      | - 96 661                                       |     | i   | tes.              |
|    | -        | 5136 33                       | 15-261                                         | -   |     | 70metres          |
|    | -        | 5 500 0 <del>0</del>          | - 90-291                                       | -   |     |                   |
|    |          | 92 102 2                      | 05 191                                         |     |     | <u>e</u>          |
|    |          | 5 202 30                      |                                                | -   |     |                   |
|    |          | 5 502 61                      | 0 051                                          | -   |     | so                |
|    |          |                               | ·                                              |     |     | 0                 |
|    | ~        | 2 X 10 · 2 X                  | - 21 171                                       | -   |     | <b>.</b>          |
|    |          | 55.7122                       | 96-281                                         | _   |     | 1:500             |
|    | -        | 5513-62<br>5513-52            | 21-621                                         | -   |     | Scale             |
|    | _        | 5220.45                       | 153-36                                         | -   |     | 50 S              |
|    | -        | 51 223                        |                                                | 4   |     |                   |
|    | _        | 5556-13                       | - 90-111                                       | -   |     | ç                 |
|    | -        | 5553-40                       | 65·€0L                                         |     |     |                   |
|    |          |                               |                                                | .   | ĺ   |                   |
|    | 3        | 5533-28<br>5537 97<br>5532 81 | 96-12<br>92-58<br>95 44 +                      | Ĩ   |     | <b>F</b> .        |
|    |          |                               |                                                |     |     | art ces 10<br>[#] |
| -1 | _        | 5540.54                       |                                                | · 1 |     | -                 |
| -  | =        | 5577 58<br>5577 28            | 2682                                           |     |     |                   |
|    |          | 75 S722                       | - 51-96                                        |     |     |                   |
|    | -        | 5 2 4 6 3 3                   | 72.99                                          |     |     |                   |
|    |          |                               |                                                |     |     |                   |
|    |          | 98·9722                       | - 65-98                                        | -   |     |                   |
|    |          |                               |                                                |     |     | -                 |
| -  | _        | 07 2722                       | - 29-97                                        |     |     |                   |
| _  | _        | (1.8722                       | - 91-48                                        | 4   | ļ   |                   |
|    | _        |                               | 26-16                                          | _   |     |                   |
| -  |          | 5549-39                       | - \$5-62                                       | -   |     |                   |
|    |          | 5569 38                       | 50·83                                          | -   | ļ   |                   |
|    |          | •                             |                                                |     |     |                   |
| -  | ┢        |                               | 88-11                                          | - 1 |     |                   |
| -  | -        |                               | - 91-9                                         | 4   |     |                   |
| -  | L        | 5520·12                       | - 00-0                                         | -{  |     | -                 |
|    |          |                               |                                                |     |     |                   |
|    |          |                               |                                                |     |     |                   |
|    |          |                               |                                                |     |     |                   |
|    |          |                               |                                                |     |     | :                 |
|    |          |                               |                                                |     |     |                   |
| ļ  | I        |                               |                                                |     | l   |                   |
|    | -        |                               |                                                |     |     |                   |
|    |          |                               |                                                |     |     |                   |
|    |          |                               |                                                |     |     |                   |
| ļ  | J.       |                               | ID BOANIAH                                     | С   | · [ |                   |
|    |          |                               |                                                |     |     |                   |
|    |          |                               | <u>.                                    </u>   |     |     | -                 |
|    |          |                               |                                                |     |     | -                 |
| -  |          |                               |                                                |     |     |                   |