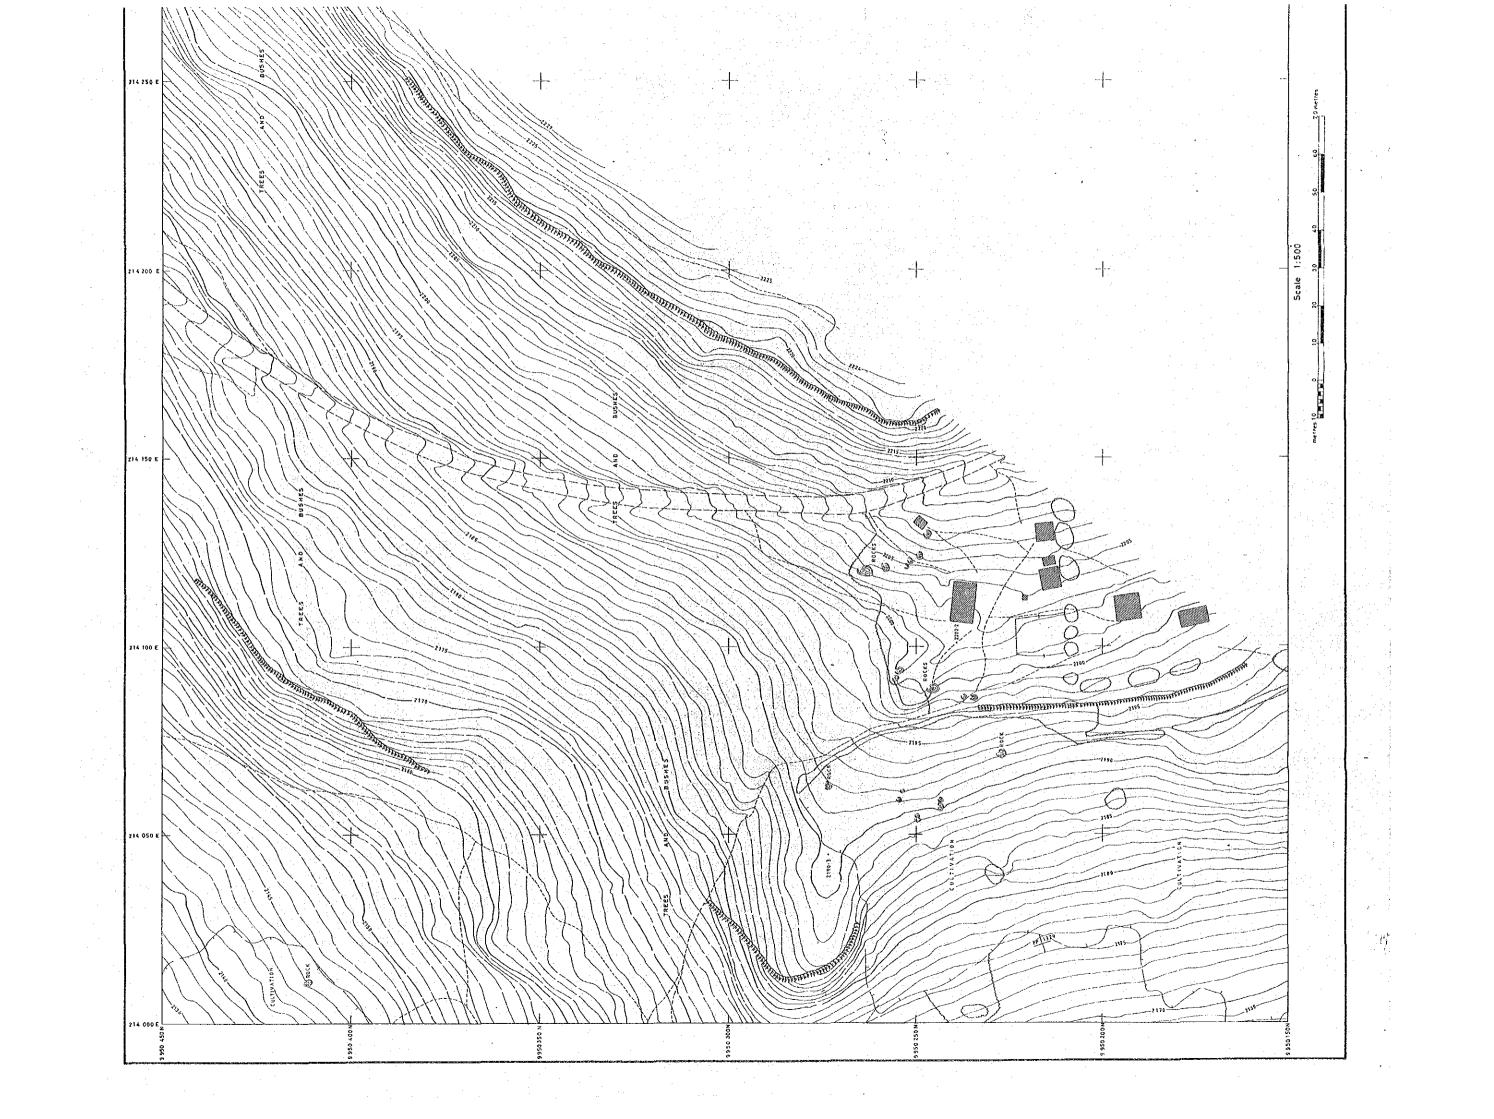

|    | <b>!</b> | 73 7016                       | -1 20.606                                      | -1  | 1   |                   |
|----|----------|-------------------------------|------------------------------------------------|-----|-----|-------------------|
|    |          | 5181-00<br>15 9812<br>5182-02 | 500 19<br>500 19<br>67 661<br>29 561<br>20 161 | -   |     |                   |
| i  |          | 50-2812<br>51 83 12           | 49 96 1<br>11 76 1                             |     |     |                   |
|    | -        | 20-261 Z                      | 66-981                                         |     |     |                   |
|    |          | 61-961 Z                      | - 96 661                                       |     | i   | tes.              |
|    | -        | 5136 33                       | 15-261                                         | -   |     | 70metres          |
|    | -        | 5 500 0 <del>0</del>          | - 90-291                                       | -   |     |                   |
|    |          | 92 102 2                      | 05 191                                         |     |     | <u>e</u>          |
|    |          | 5 202 30                      |                                                | -   |     |                   |
|    |          | 5 502 61                      | 0 051                                          | -   |     | so                |
|    |          |                               | ·                                              |     |     | 0                 |
|    | ~        | 2 X 10 · 2 X                  | - 21 171                                       | -   |     | <b>.</b>          |
|    |          | 55.7122                       | 96-281                                         | _   |     | 1:500             |
|    | -        | 5513-62<br>5513-52            | 21-621                                         | -   |     | Scale             |
|    | _        | 5220.45                       | 153-36                                         | -   |     | 50 S              |
|    | -        | 51 223                        |                                                | 4   |     |                   |
|    | _        | 5556-13                       | - 90-111                                       | -   |     | ç                 |
|    | -        | 5553-40                       | 65·€0L                                         |     |     |                   |
|    |          |                               |                                                | .   | ĺ   |                   |
|    | 3        | 5533-28<br>5537 97<br>5532 81 | 96-12<br>92-58<br>95 44 +                      | Ĩ   |     | <b>F</b> .        |
|    |          |                               |                                                |     |     | art ces 10<br>[#] |
| -1 | _        | 5540.54                       |                                                | · 1 |     | -                 |
| -  | =        | 5577 58<br>5577 28            | 2682                                           |     |     |                   |
|    |          | 75 S722                       | - 51-96                                        |     |     |                   |
|    | -        | 5 2 4 6 3 3                   | 72.99                                          |     |     |                   |
|    |          |                               |                                                |     |     |                   |
|    |          | 98·9722                       | - 65-98                                        | -   |     |                   |
|    |          |                               |                                                |     |     | -                 |
| -  | _        | 07 2722                       | - 29-97                                        |     |     |                   |
| _  | _        | (1.8722                       | - 91-48                                        | 4   | ļ   |                   |
|    | _        |                               | 26-16                                          | _   |     |                   |
| -  |          | 5549-39                       | - \$5-62                                       | -   |     |                   |
|    |          | 5569 38                       | 50·83                                          | -   | ļ   |                   |
|    |          | •                             |                                                |     |     |                   |
| -  | ┢        |                               | 88-11                                          | - 1 |     |                   |
| -  | -        |                               | - 91-9                                         | 4   |     |                   |
| -  | L        | 5520·12                       | - 00-0                                         | -{  |     | -                 |
|    |          |                               |                                                |     |     |                   |
|    |          |                               |                                                |     |     |                   |
|    |          |                               |                                                |     |     |                   |
|    |          |                               |                                                |     |     | :                 |
|    |          |                               |                                                |     |     |                   |
| ļ  | I        |                               |                                                |     | l   |                   |
|    | -        |                               |                                                |     |     |                   |
|    |          |                               |                                                |     |     |                   |
|    |          |                               |                                                |     |     |                   |
| ļ  | J.       |                               | ID BOANIAH                                     | С   | · [ |                   |
|    |          |                               |                                                |     |     |                   |
|    |          |                               | <u>.                                    </u>   |     |     | -                 |
|    |          |                               |                                                |     |     | -                 |
| -  |          |                               |                                                |     |     |                   |