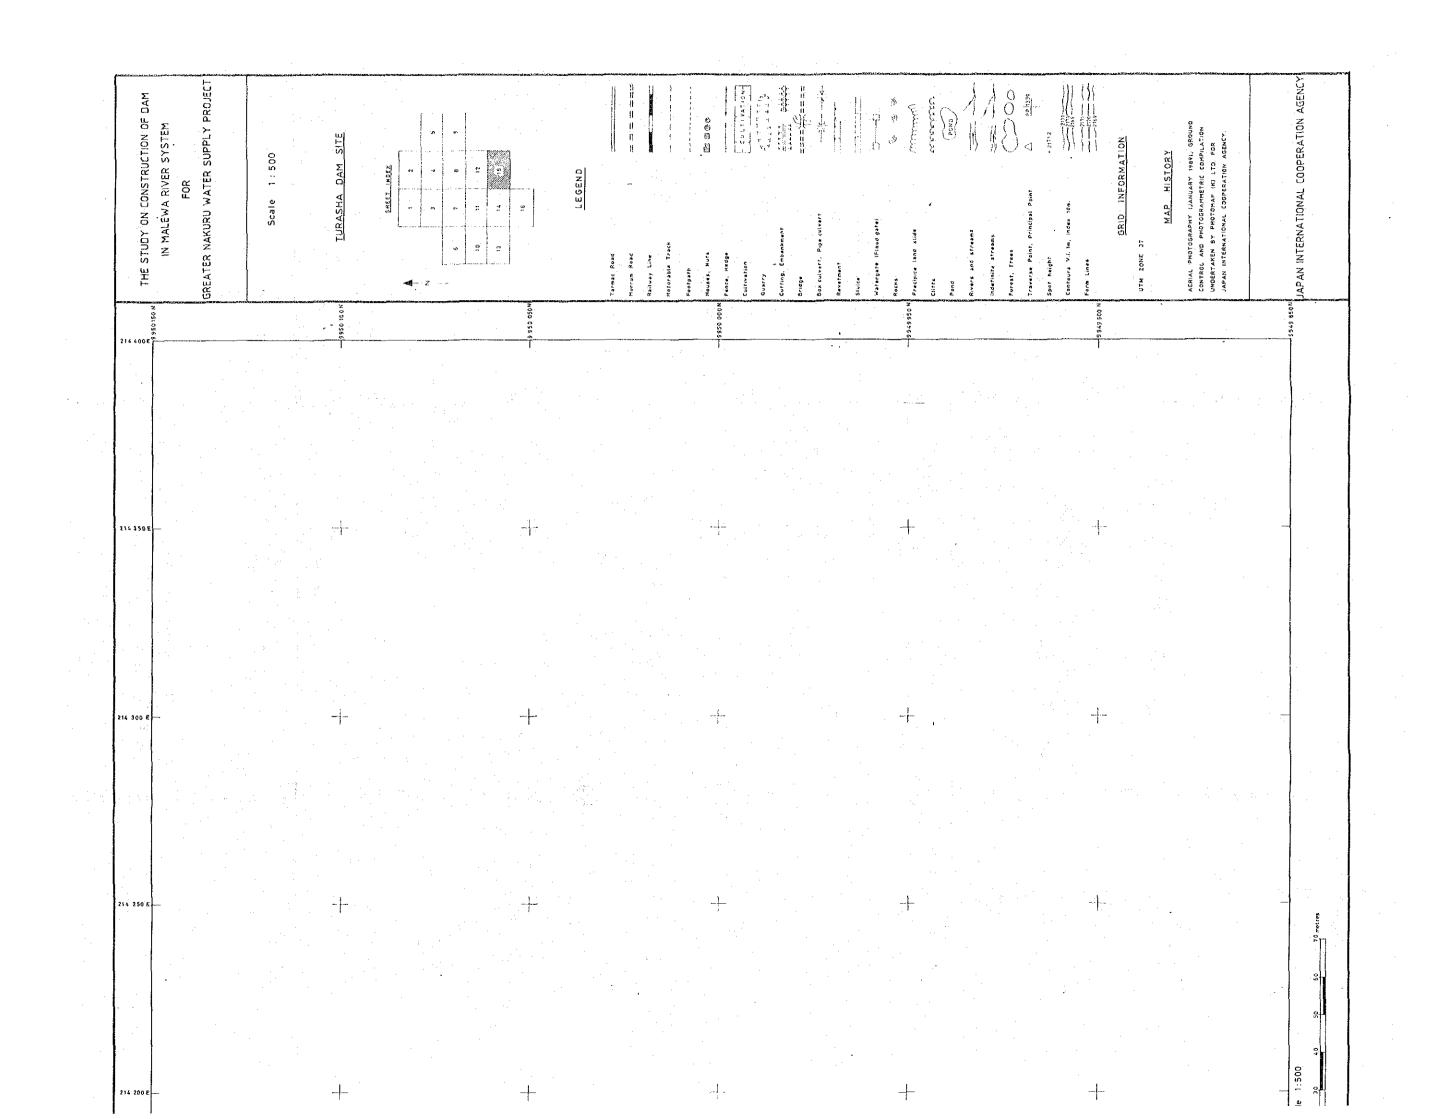

|    | <b>!</b> | 73 7016                       | -1 20.606                                      | -1  | 1   |                   |
|----|----------|-------------------------------|------------------------------------------------|-----|-----|-------------------|
|    |          | 5181-00<br>15 9812<br>5182-02 | 500 19<br>500 19<br>67 661<br>29 561<br>20 161 | -   |     |                   |
| i  |          | 50-2812<br>51 83 12           | 49 96 1<br>11 76 1                             |     |     |                   |
|    | -        | 20-261 Z                      | 66-981                                         |     |     |                   |
|    |          | 61-961 Z                      | - 96 661                                       |     | i   | tes.              |
|    | -        | 5136 33                       | 15-261                                         | -   |     | 70metres          |
|    | -        | 5 500 0 <del>0</del>          | - 90-291                                       | -   |     |                   |
|    |          | 92 102 2                      | 05 191                                         |     |     | <u>e</u>          |
|    |          | 5 202 30                      |                                                | -   |     |                   |
|    |          | 5 502 61                      | 0 051                                          | -   |     | so                |
|    |          |                               | ·                                              |     |     | 0                 |
|    | ~        | 2 X 10 · 2 X                  | - 21 171                                       | -   |     | <b>.</b>          |
|    |          | 55.7122                       | 96-281                                         | _   |     | 1:500             |
|    | -        | 5513-62<br>5513-52            | 21-621                                         | -   |     | Scale             |
|    | _        | 5220.45                       | 153-36                                         | -   |     | 50 S              |
|    | -        | 51 223                        |                                                | 4   |     |                   |
|    | _        | 5556-13                       | - 90-111                                       | -   |     | ç                 |
|    | -        | 5553-40                       | 65·€0L                                         |     |     |                   |
|    |          |                               |                                                | .   | ĺ   |                   |
|    | 3        | 5533-28<br>5537 97<br>5532 81 | 96-12<br>92-58<br>95 44 +                      | Ĩ   |     | <b>F</b> .        |
|    |          |                               |                                                |     |     | art ces 10<br>[#] |
| -1 | _        | 5540.54                       |                                                | · 1 |     | -                 |
| -  | =        | 5577 58<br>5577 28            | 2682                                           |     |     |                   |
|    |          | 75 S722                       | - 51-96                                        |     |     |                   |
|    | -        | 5 2 4 6 3 3                   | 72.99                                          |     |     |                   |
|    |          |                               |                                                |     |     |                   |
|    |          | 98·9722                       | - 65-98                                        | -   |     |                   |
|    |          |                               |                                                |     |     | -                 |
| -  | _        | 07 2722                       | - 29-97                                        |     |     |                   |
| _  | _        | (1.8722                       | - 91-48                                        | 4   | ļ   |                   |
|    | _        |                               | 26-16                                          | _   |     |                   |
| -  |          | 5549-39                       | - \$5-62                                       | -   |     |                   |
|    |          | 5569 38                       | 50·83                                          | -   | ļ   |                   |
|    |          | •                             |                                                |     |     |                   |
| -  | ┢        |                               | 88-11                                          | - 1 |     |                   |
| -  | -        |                               | - 91-9                                         | 4   |     |                   |
| -  | L        | 5520·12                       | - 00-0                                         | -{  |     | -                 |
|    |          |                               |                                                |     |     |                   |
|    |          |                               |                                                |     |     |                   |
|    |          |                               |                                                |     |     |                   |
|    |          |                               |                                                |     |     | :                 |
|    |          |                               |                                                |     |     |                   |
| ļ  | I        |                               |                                                |     | l   |                   |
|    | -        |                               |                                                |     |     |                   |
|    |          |                               |                                                |     |     |                   |
|    |          |                               |                                                |     |     |                   |
| ļ  | J.       |                               | ID BOANIAH                                     | С   | · [ |                   |
|    |          |                               |                                                |     |     |                   |
|    |          |                               | <u>.                                    </u>   |     |     | -                 |
|    |          |                               |                                                |     |     | -                 |
| -  |          |                               |                                                |     |     |                   |